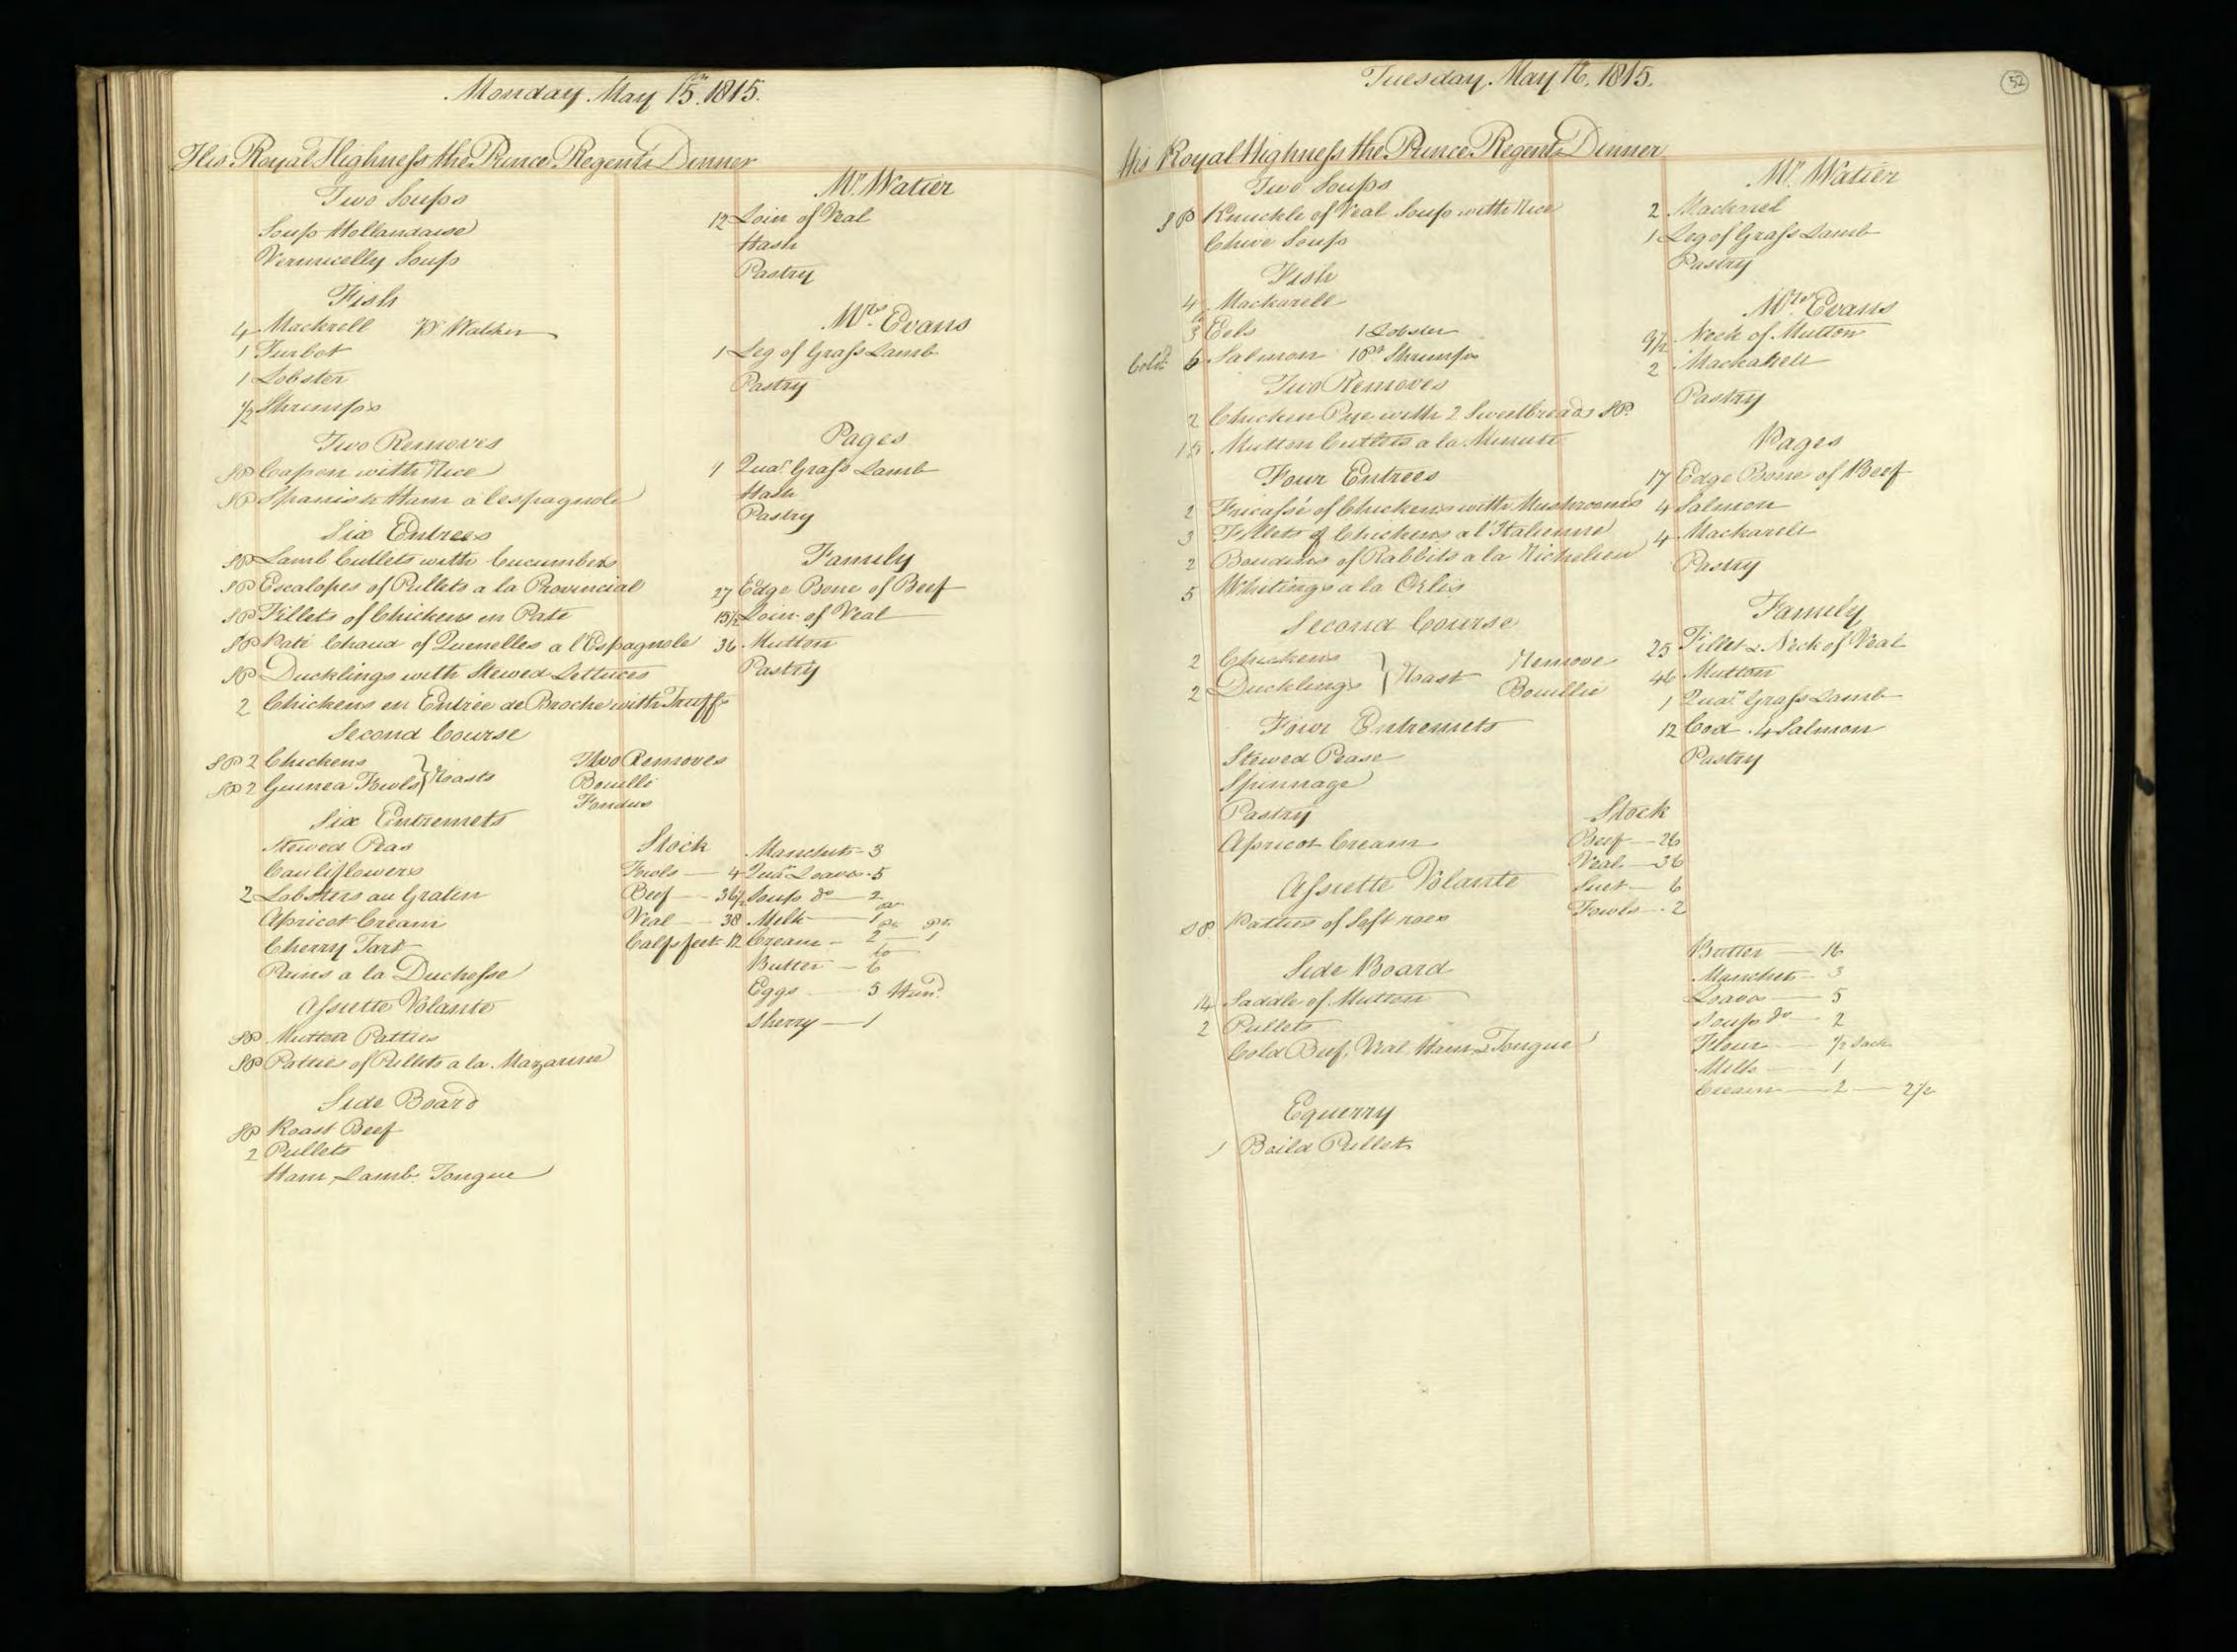

Supplied by the Royal Archives/© Her Majesty Queen Elizabeth II 2016

| Saturda                                           | y January J. 1015                           | Pitcher Meat distributed to HA H The Prince Regents Servants on the Jan! 1815 be                                                                                                                                                                                                                                                                                                                                                                                                                                                                                                                                                                                                                                                                                                                                                                                                                                                                                                                                                                                                                                                                                                                                           |
|---------------------------------------------------|---------------------------------------------|----------------------------------------------------------------------------------------------------------------------------------------------------------------------------------------------------------------------------------------------------------------------------------------------------------------------------------------------------------------------------------------------------------------------------------------------------------------------------------------------------------------------------------------------------------------------------------------------------------------------------------------------------------------------------------------------------------------------------------------------------------------------------------------------------------------------------------------------------------------------------------------------------------------------------------------------------------------------------------------------------------------------------------------------------------------------------------------------------------------------------------------------------------------------------------------------------------------------------|
| Tamily Dinners On Olect of Her Roy                | al Mighness the Princes Charlettes Birth La | HRA Princes Charlettes Buth day The Water Majestys Buthday 27 H. RA the Duke of Su                                                                                                                                                                                                                                                                                                                                                                                                                                                                                                                                                                                                                                                                                                                                                                                                                                                                                                                                                                                                                                                                                                                                         |
| Two Soupes                                        | Footmen .                                   | Beef Mutter Weal Beef Mutter Veal Beef Mutter Veal                                                                                                                                                                                                                                                                                                                                                                                                                                                                                                                                                                                                                                                                                                                                                                                                                                                                                                                                                                                                                                                                                                                                                                         |
| Two Fish                                          | Footmen 40 Roast Beef Plumb Pudding         | 2 Clerk of the Retchen Soin of West 15'2 16 15'2                                                                                                                                                                                                                                                                                                                                                                                                                                                                                                                                                                                                                                                                                                                                                                                                                                                                                                                                                                                                                                                                                                                                                                           |
| 27 bod 3 pts of Oysters<br>6 Soles 1 10 of Shumps |                                             | 3_d'd'd                                                                                                                                                                                                                                                                                                                                                                                                                                                                                                                                                                                                                                                                                                                                                                                                                                                                                                                                                                                                                                                                                                                                                                                                                    |
| Words Ino of smanger                              | 20 Roast Beef<br>Plumb Pudding              | gent. Nonets al                                                                                                                                                                                                                                                                                                                                                                                                                                                                                                                                                                                                                                                                                                                                                                                                                                                                                                                                                                                                                                                                                                                                                                                                            |
| A Large Surkery,<br>4 Moila Mulleto               | Morters at the Gates                        | Messekeeper Lois of Veal 16 15\frac{2}{2} 15\frac{1}{2} 15 |
| 3 Roast de                                        |                                             | 2 00000 seucenj men 2 2000 munon - 214                                                                                                                                                                                                                                                                                                                                                                                                                                                                                                                                                                                                                                                                                                                                                                                                                                                                                                                                                                                                                                                                                                                                                                                     |
| 2/2 Haunch of Mutton                              | Coal Morters 16 Roast Matton                | 2d' Momen 2 Sho'_de 18 172<br>Covey Noman Legof Mullon 10'4 10'2 11                                                                                                                                                                                                                                                                                                                                                                                                                                                                                                                                                                                                                                                                                                                                                                                                                                                                                                                                                                                                                                                                                                                                                        |
| 1 Tonque                                          |                                             | 4 Watchmen Som of Veal                                                                                                                                                                                                                                                                                                                                                                                                                                                                                                                                                                                                                                                                                                                                                                                                                                                                                                                                                                                                                                                                                                                                                                                                     |
| 16 thanics of Mutton                              | M. Lush<br>10'z Roast Mutton                | Armong Man Sho: de - g g g                                                                                                                                                                                                                                                                                                                                                                                                                                                                                                                                                                                                                                                                                                                                                                                                                                                                                                                                                                                                                                                                                                                                                                                                 |
| Sour Croset & Sausages 3'2 of                     | Mr. Watiers Servant                         | 1. Master Cook Loin of Veal                                                                                                                                                                                                                                                                                                                                                                                                                                                                                                                                                                                                                                                                                                                                                                                                                                                                                                                                                                                                                                                                                                                                                                                                |
| a Hares                                           | g Mutton                                    | Pashy Cooks                                                                                                                                                                                                                                                                                                                                                                                                                                                                                                                                                                                                                                                                                                                                                                                                                                                                                                                                                                                                                                                                                                                                                                                                                |
| Plumb Budding<br>Jelly                            | 12 Beef Reofile                             | Monnan book 1 de 10½ 11 10½ 10½ 10½ 10½ 10½ 10½ 10½ 10½ 10½ 10½ 10½ 10½ 10½ 10½ 10½ 10½ 10½ 10½ 10½ 10½ 10½ 10½ 10½ 10½ 10½ 10½ 10½ 10½ 10½ 10½ 10½ 10½ 10½ 10½ 10½ 10½ 10½ 10½ 10½ 10½ 10½ 10½ 10½ 10½ 10½ 10½                                                                                                                                                                                                                                                                                                                                                                                                                                                                                                                                                                                                                                                                                                                                                                                                                                                                                                                                                                                                            |
| Mlanemange)<br>Pastry                             | 12 /seef                                    | Rischen Maid Beef 9 9 9 82<br>2 Scullery Men 2 Sho! Mutton 172 10 10 18                                                                                                                                                                                                                                                                                                                                                                                                                                                                                                                                                                                                                                                                                                                                                                                                                                                                                                                                                                                                                                                                                                                                                    |
| Vegetables                                        | Stable People                               | 2 Lamp Lighters_ 2 Sho! Mullon 172 18.                                                                                                                                                                                                                                                                                                                                                                                                                                                                                                                                                                                                                                                                                                                                                                                                                                                                                                                                                                                                                                                                                                                                                                                     |
|                                                   |                                             | Chairmen Leg of Mullon 10 2 10 2 10 10 10 10                                                                                                                                                                                                                                                                                                                                                                                                                                                                                                                                                                                                                                                                                                                                                                                                                                                                                                                                                                                                                                                                                                                                                                               |
|                                                   | Stock                                       | Footmen 2 Laistsof Veal 32 31 32                                                                                                                                                                                                                                                                                                                                                                                                                                                                                                                                                                                                                                                                                                                                                                                                                                                                                                                                                                                                                                                                                                                                                                                           |
|                                                   | Beef - 25<br>Veal41                         | Labourer in Trust_ Lown of Veal 15 16 154                                                                                                                                                                                                                                                                                                                                                                                                                                                                                                                                                                                                                                                                                                                                                                                                                                                                                                                                                                                                                                                                                                                                                                                  |
|                                                   | Suet -18 Batter                             | Gardner Leg of Mutton: 10'4                                                                                                                                                                                                                                                                                                                                                                                                                                                                                                                                                                                                                                                                                                                                                                                                                                                                                                                                                                                                                                                                                                                                                                                                |
|                                                   | Climonds                                    | Housemaids 2 Legs of de 201 201 21 2 Confectioner Lour of Veal 152 16 154                                                                                                                                                                                                                                                                                                                                                                                                                                                                                                                                                                                                                                                                                                                                                                                                                                                                                                                                                                                                                                                                                                                                                  |
|                                                   | Double Sugar 10.4                           | Tapafsier Leg of Mullon 10 10½ 10 10 10                                                                                                                                                                                                                                                                                                                                                                                                                                                                                                                                                                                                                                                                                                                                                                                                                                                                                                                                                                                                                                                                                                                                                                                    |
|                                                   | Ham                                         | Table Decker Loin of Veal 15 15                                                                                                                                                                                                                                                                                                                                                                                                                                                                                                                                                                                                                                                                                                                                                                                                                                                                                                                                                                                                                                                                                                                                                                                            |
|                                                   | Sals_ 1 Och<br>Better Almonde_ 1/2          | Gennan of Wine Cellar co! 154 16 16 16 16 16 16.                                                                                                                                                                                                                                                                                                                                                                                                                                                                                                                                                                                                                                                                                                                                                                                                                                                                                                                                                                                                                                                                                                                                                                           |
|                                                   | Mustard 304                                 | Footmens de de 82 9 Ufsist Table Decker de 82 9                                                                                                                                                                                                                                                                                                                                                                                                                                                                                                                                                                                                                                                                                                                                                                                                                                                                                                                                                                                                                                                                                                                                                                            |
|                                                   | Tounglass 1-60                              | 2 Mages Men 2 d' 18 173 18                                                                                                                                                                                                                                                                                                                                                                                                                                                                                                                                                                                                                                                                                                                                                                                                                                                                                                                                                                                                                                                                                                                                                                                                 |
|                                                   | Batter6                                     | 3 Police Officers_3 Loins of West 47 47                                                                                                                                                                                                                                                                                                                                                                                                                                                                                                                                                                                                                                                                                                                                                                                                                                                                                                                                                                                                                                                                                                                                                                                    |
|                                                   |                                             | 9 385 4 295 9 3914 2924 82 3954 2984                                                                                                                                                                                                                                                                                                                                                                                                                                                                                                                                                                                                                                                                                                                                                                                                                                                                                                                                                                                                                                                                                                                                                                                       |
|                                                   |                                             | 4 Chickens<br>12 Gulles                                                                                                                                                                                                                                                                                                                                                                                                                                                                                                                                                                                                                                                                                                                                                                                                                                                                                                                                                                                                                                                                                                                                                                                                    |
|                                                   |                                             | 25 Butter                                                                                                                                                                                                                                                                                                                                                                                                                                                                                                                                                                                                                                                                                                                                                                                                                                                                                                                                                                                                                                                                                                                                                                                                                  |