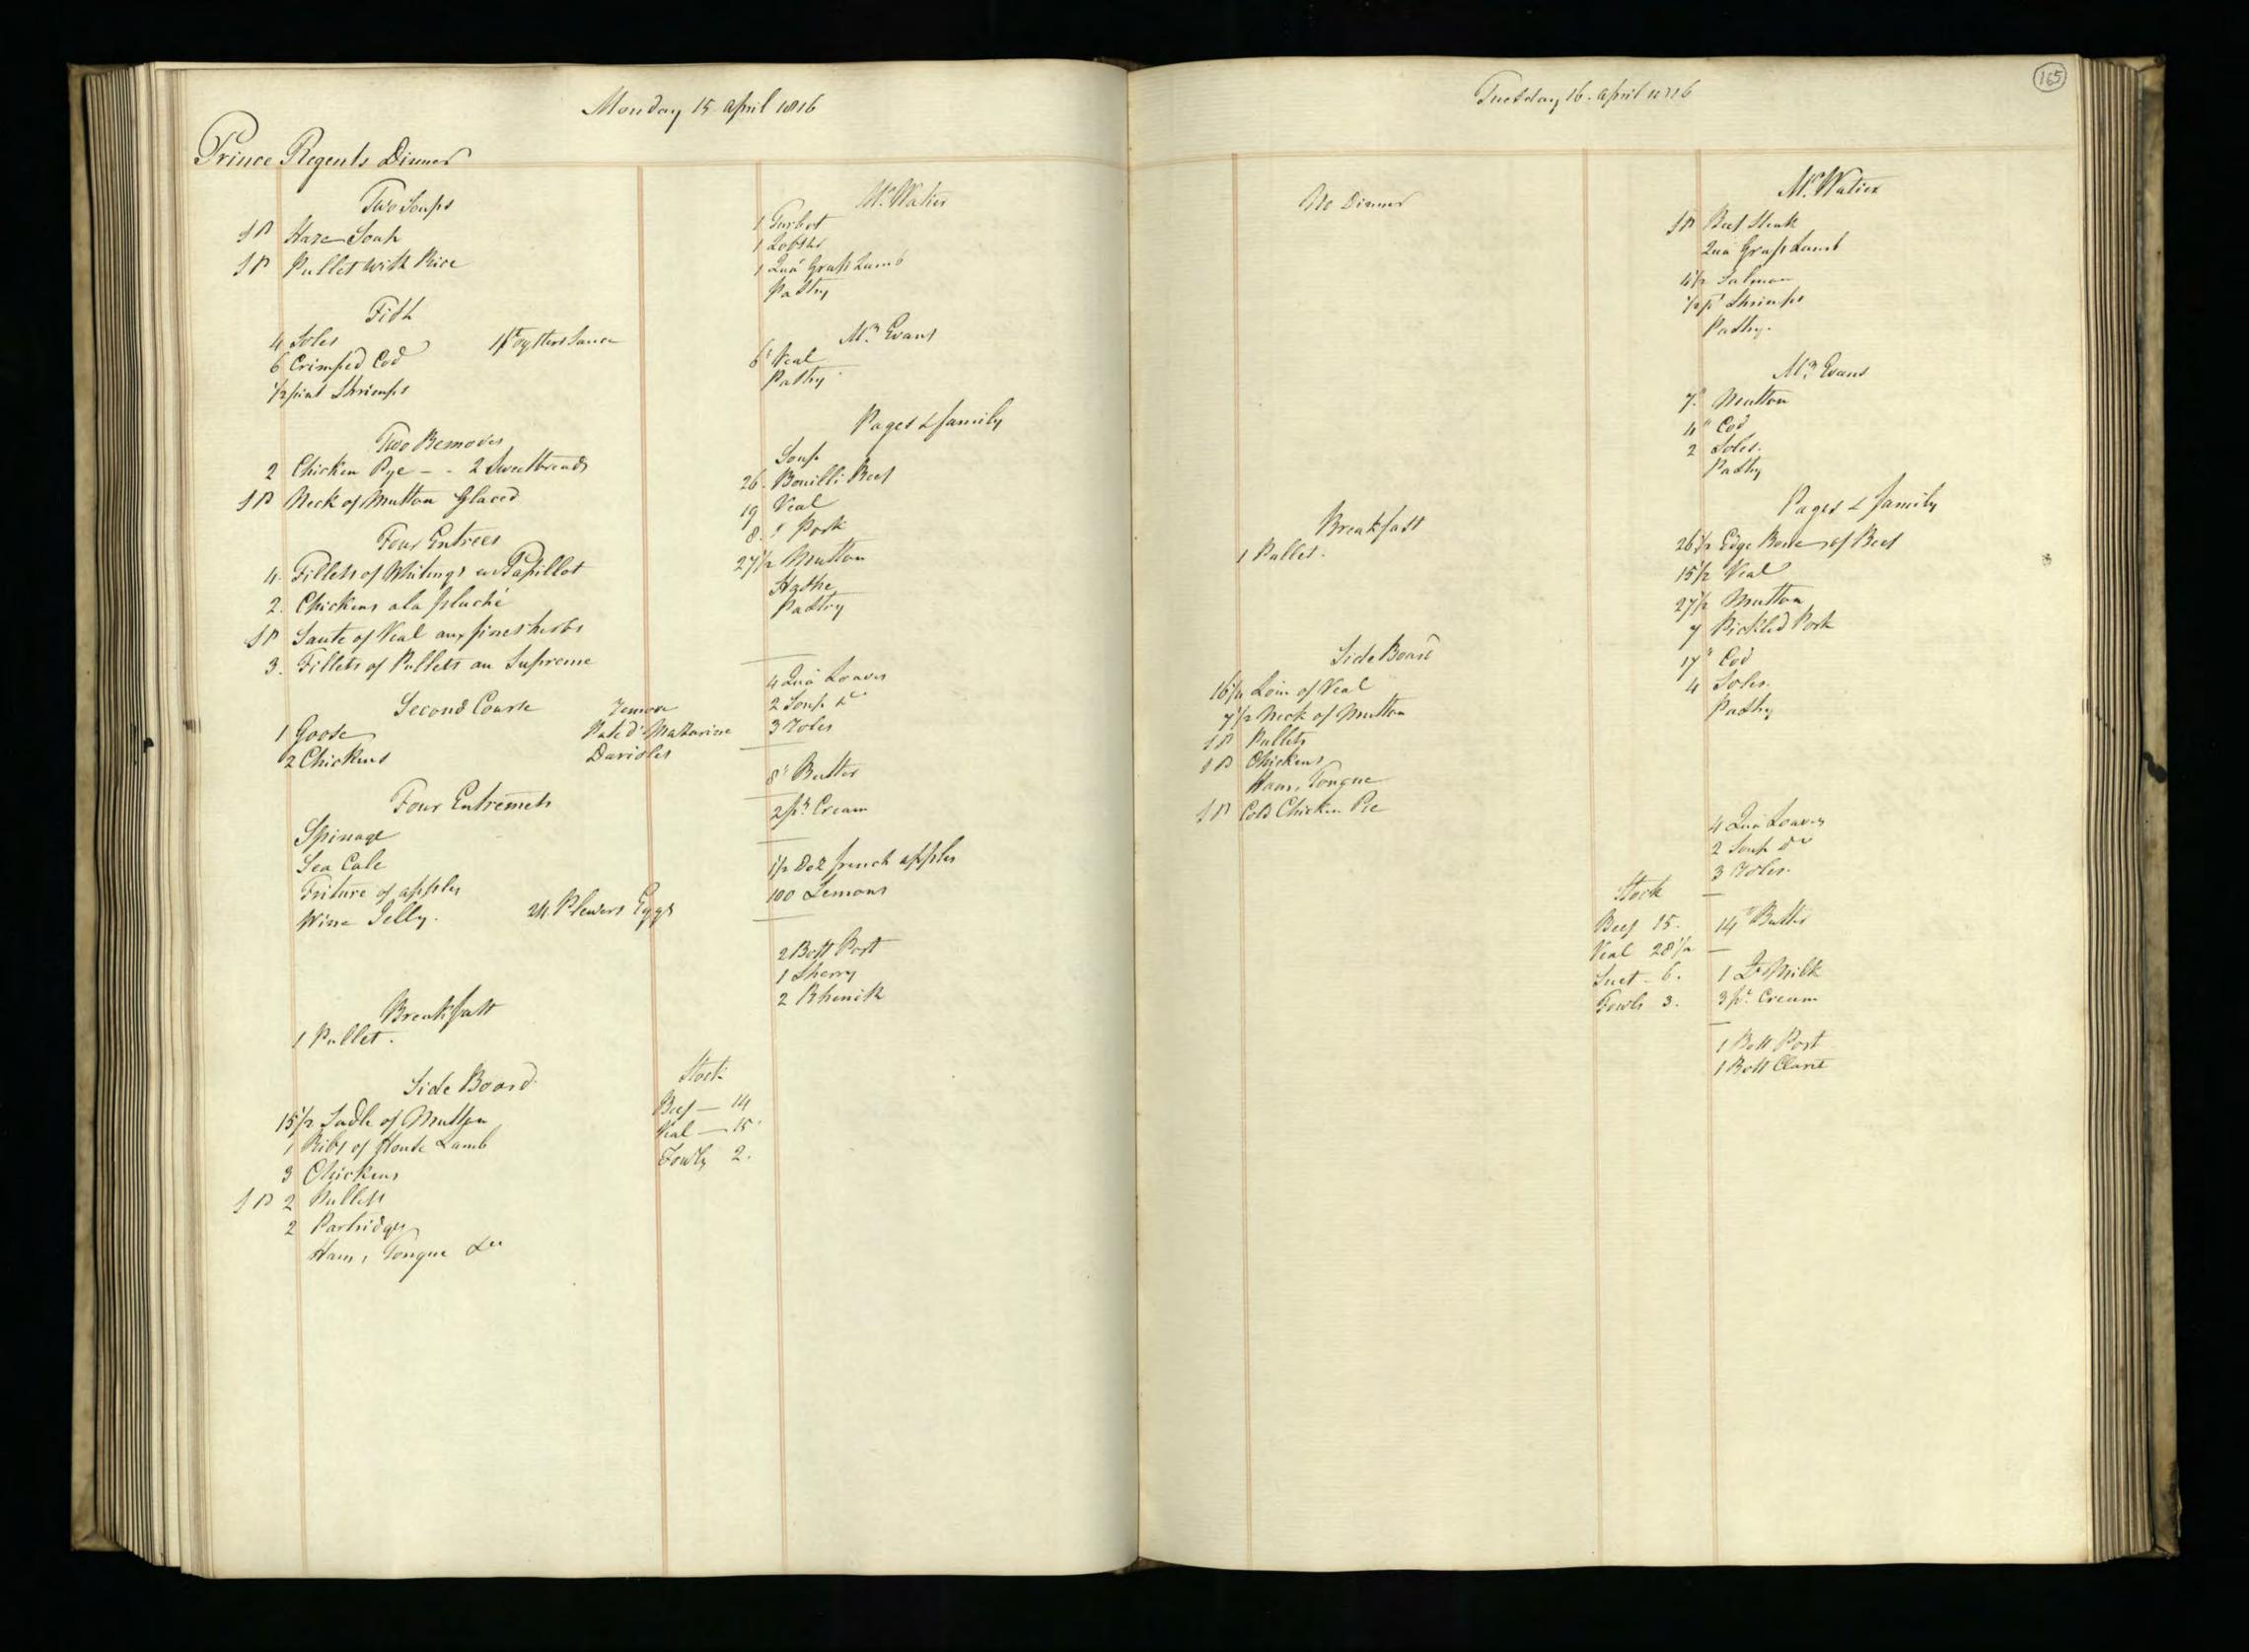

Supplied by the Royal Archives/© Her Majesty Queen Elizabeth II 2016

| Saturda                                           | y January J. 1015                           | Pitcher Meat distributed to HA H The Prince Regents Servants on the Jan! 1815 be                                                                                                                                                                                                                                                                                                                                                                                                                                                                                                                                                                                                                                                                                                                                                                                                                                                                                                                                                                                                                                                                                                                                           |
|---------------------------------------------------|---------------------------------------------|----------------------------------------------------------------------------------------------------------------------------------------------------------------------------------------------------------------------------------------------------------------------------------------------------------------------------------------------------------------------------------------------------------------------------------------------------------------------------------------------------------------------------------------------------------------------------------------------------------------------------------------------------------------------------------------------------------------------------------------------------------------------------------------------------------------------------------------------------------------------------------------------------------------------------------------------------------------------------------------------------------------------------------------------------------------------------------------------------------------------------------------------------------------------------------------------------------------------------|
| Tamily Dinners On Olect of Her Roy                | al Mighness the Princes Charlettes Birth La | HRA Princes Charlettes Buth day The Water Majestys Buthday 27 H. RA the Duke of Su                                                                                                                                                                                                                                                                                                                                                                                                                                                                                                                                                                                                                                                                                                                                                                                                                                                                                                                                                                                                                                                                                                                                         |
| Two Soupes                                        | Footmen .                                   | Beef Mutter Weal Beef Mutter Veal Beef Mutter Veal                                                                                                                                                                                                                                                                                                                                                                                                                                                                                                                                                                                                                                                                                                                                                                                                                                                                                                                                                                                                                                                                                                                                                                         |
| Two Fish                                          | Footmen 40 Roast Beef Plumb Pudding         | 2 Clerk of the Retchen Soin of West 15'2 16 15'2                                                                                                                                                                                                                                                                                                                                                                                                                                                                                                                                                                                                                                                                                                                                                                                                                                                                                                                                                                                                                                                                                                                                                                           |
| 27 bod 3 pts of Oysters<br>6 Soles 1 10 of Shumps |                                             | 3_d'd'd                                                                                                                                                                                                                                                                                                                                                                                                                                                                                                                                                                                                                                                                                                                                                                                                                                                                                                                                                                                                                                                                                                                                                                                                                    |
| Words Ino of smanger                              | 20 Roast Beef<br>Plumb Pudding              | gent. Nonets al                                                                                                                                                                                                                                                                                                                                                                                                                                                                                                                                                                                                                                                                                                                                                                                                                                                                                                                                                                                                                                                                                                                                                                                                            |
| A Large Surkery,<br>4 Moila Mulleto               | Morters at the Gates                        | Messekeeper Lois of Veal 16 15\frac{2}{2} 15\frac{1}{2} 15 |
| 3 Roast de                                        |                                             | 2 00000 seucenj men 2 2000 munon - 214                                                                                                                                                                                                                                                                                                                                                                                                                                                                                                                                                                                                                                                                                                                                                                                                                                                                                                                                                                                                                                                                                                                                                                                     |
| 2/2 Haunch of Mutton                              | Coal Morters 16 Roast Matton                | 2d' Momen 2 Sho'_de 18 172<br>Covey Noman Legof Mullon 10'4 10'2 11                                                                                                                                                                                                                                                                                                                                                                                                                                                                                                                                                                                                                                                                                                                                                                                                                                                                                                                                                                                                                                                                                                                                                        |
| 1 Tonque                                          |                                             | 4 Watchmen Som of Veal                                                                                                                                                                                                                                                                                                                                                                                                                                                                                                                                                                                                                                                                                                                                                                                                                                                                                                                                                                                                                                                                                                                                                                                                     |
| 16 thanics of Mutton                              | M. Lush<br>10'z Roast Mutton                | Armong Man Sho: de - g g g                                                                                                                                                                                                                                                                                                                                                                                                                                                                                                                                                                                                                                                                                                                                                                                                                                                                                                                                                                                                                                                                                                                                                                                                 |
| Sour Croset & Sausages 3'2 of                     | Mr. Watiers Servant                         | 1. Master Cook Loin of Veal                                                                                                                                                                                                                                                                                                                                                                                                                                                                                                                                                                                                                                                                                                                                                                                                                                                                                                                                                                                                                                                                                                                                                                                                |
| a Hares                                           | g Mutton                                    | Pashy Cooks                                                                                                                                                                                                                                                                                                                                                                                                                                                                                                                                                                                                                                                                                                                                                                                                                                                                                                                                                                                                                                                                                                                                                                                                                |
| Plumb Budding<br>Jelly                            | 12 Beef Reofile                             | Monnan book 1 de 10½ 11 10½ 10½ 10½ 10½ 10½ 10½ 10½ 10½ 10½ 10½ 10½ 10½ 10½ 10½ 10½ 10½ 10½ 10½ 10½ 10½ 10½ 10½ 10½ 10½ 10½ 10½ 10½ 10½ 10½ 10½ 10½ 10½ 10½ 10½ 10½ 10½ 10½ 10½ 10½ 10½ 10½ 10½ 10½ 10½ 10½ 10½                                                                                                                                                                                                                                                                                                                                                                                                                                                                                                                                                                                                                                                                                                                                                                                                                                                                                                                                                                                                            |
| Mlanemange)<br>Pastry                             | 12 /seef                                    | Rischen Maid Beef 9 9 9 82<br>2 Scullery Men 2 Sho! Mutton 172 10 10 18                                                                                                                                                                                                                                                                                                                                                                                                                                                                                                                                                                                                                                                                                                                                                                                                                                                                                                                                                                                                                                                                                                                                                    |
| Vegetables                                        | Stable People                               | 2 Lamp Lighters_ 2 Sho! Mullon 172 18.                                                                                                                                                                                                                                                                                                                                                                                                                                                                                                                                                                                                                                                                                                                                                                                                                                                                                                                                                                                                                                                                                                                                                                                     |
|                                                   |                                             | Chairmen Leg of Mullon 10 2 10 2 10 10 10 10                                                                                                                                                                                                                                                                                                                                                                                                                                                                                                                                                                                                                                                                                                                                                                                                                                                                                                                                                                                                                                                                                                                                                                               |
|                                                   | Stock                                       | Footmen 2 Laistsof Veal 32 31 32                                                                                                                                                                                                                                                                                                                                                                                                                                                                                                                                                                                                                                                                                                                                                                                                                                                                                                                                                                                                                                                                                                                                                                                           |
|                                                   | Beef - 25<br>Veal41                         | Labourer in Trust_ Lown of Veal 15 16 154                                                                                                                                                                                                                                                                                                                                                                                                                                                                                                                                                                                                                                                                                                                                                                                                                                                                                                                                                                                                                                                                                                                                                                                  |
|                                                   | Suet -18 Batter                             | Gardner Leg of Mutton: 10'4                                                                                                                                                                                                                                                                                                                                                                                                                                                                                                                                                                                                                                                                                                                                                                                                                                                                                                                                                                                                                                                                                                                                                                                                |
|                                                   | Climonds                                    | Housemaids 2 Legs of de 201 201 21 2 Confectioner Lour of Veal 152 16 154                                                                                                                                                                                                                                                                                                                                                                                                                                                                                                                                                                                                                                                                                                                                                                                                                                                                                                                                                                                                                                                                                                                                                  |
|                                                   | Double Sugar 10.4                           | Tapafsier Leg of Mullon 10 10½ 10 10 10                                                                                                                                                                                                                                                                                                                                                                                                                                                                                                                                                                                                                                                                                                                                                                                                                                                                                                                                                                                                                                                                                                                                                                                    |
|                                                   | Ham                                         | Table Decker Loin of Veal 15 15                                                                                                                                                                                                                                                                                                                                                                                                                                                                                                                                                                                                                                                                                                                                                                                                                                                                                                                                                                                                                                                                                                                                                                                            |
|                                                   | Sals_ 1 Och<br>Better Almonde_ 1/2          | Gennan of Wine Cellar co! 154 16 16 16 16 16 16.                                                                                                                                                                                                                                                                                                                                                                                                                                                                                                                                                                                                                                                                                                                                                                                                                                                                                                                                                                                                                                                                                                                                                                           |
|                                                   | Mustard 304                                 | Footmens de de 82 9 Ufsist Table Decker de 82 9                                                                                                                                                                                                                                                                                                                                                                                                                                                                                                                                                                                                                                                                                                                                                                                                                                                                                                                                                                                                                                                                                                                                                                            |
|                                                   | Tounglass 1-60                              | 2 Mages Men 2 d' 18 173 18                                                                                                                                                                                                                                                                                                                                                                                                                                                                                                                                                                                                                                                                                                                                                                                                                                                                                                                                                                                                                                                                                                                                                                                                 |
|                                                   | Batter6                                     | 3 Police Officers_3 Loins of West 47 47                                                                                                                                                                                                                                                                                                                                                                                                                                                                                                                                                                                                                                                                                                                                                                                                                                                                                                                                                                                                                                                                                                                                                                                    |
|                                                   |                                             | 9 385 4 295 9 3914 2924 82 3954 2984                                                                                                                                                                                                                                                                                                                                                                                                                                                                                                                                                                                                                                                                                                                                                                                                                                                                                                                                                                                                                                                                                                                                                                                       |
|                                                   |                                             | 4 Chickens<br>12 Gulles                                                                                                                                                                                                                                                                                                                                                                                                                                                                                                                                                                                                                                                                                                                                                                                                                                                                                                                                                                                                                                                                                                                                                                                                    |
|                                                   |                                             | 25 Butter                                                                                                                                                                                                                                                                                                                                                                                                                                                                                                                                                                                                                                                                                                                                                                                                                                                                                                                                                                                                                                                                                                                                                                                                                  |