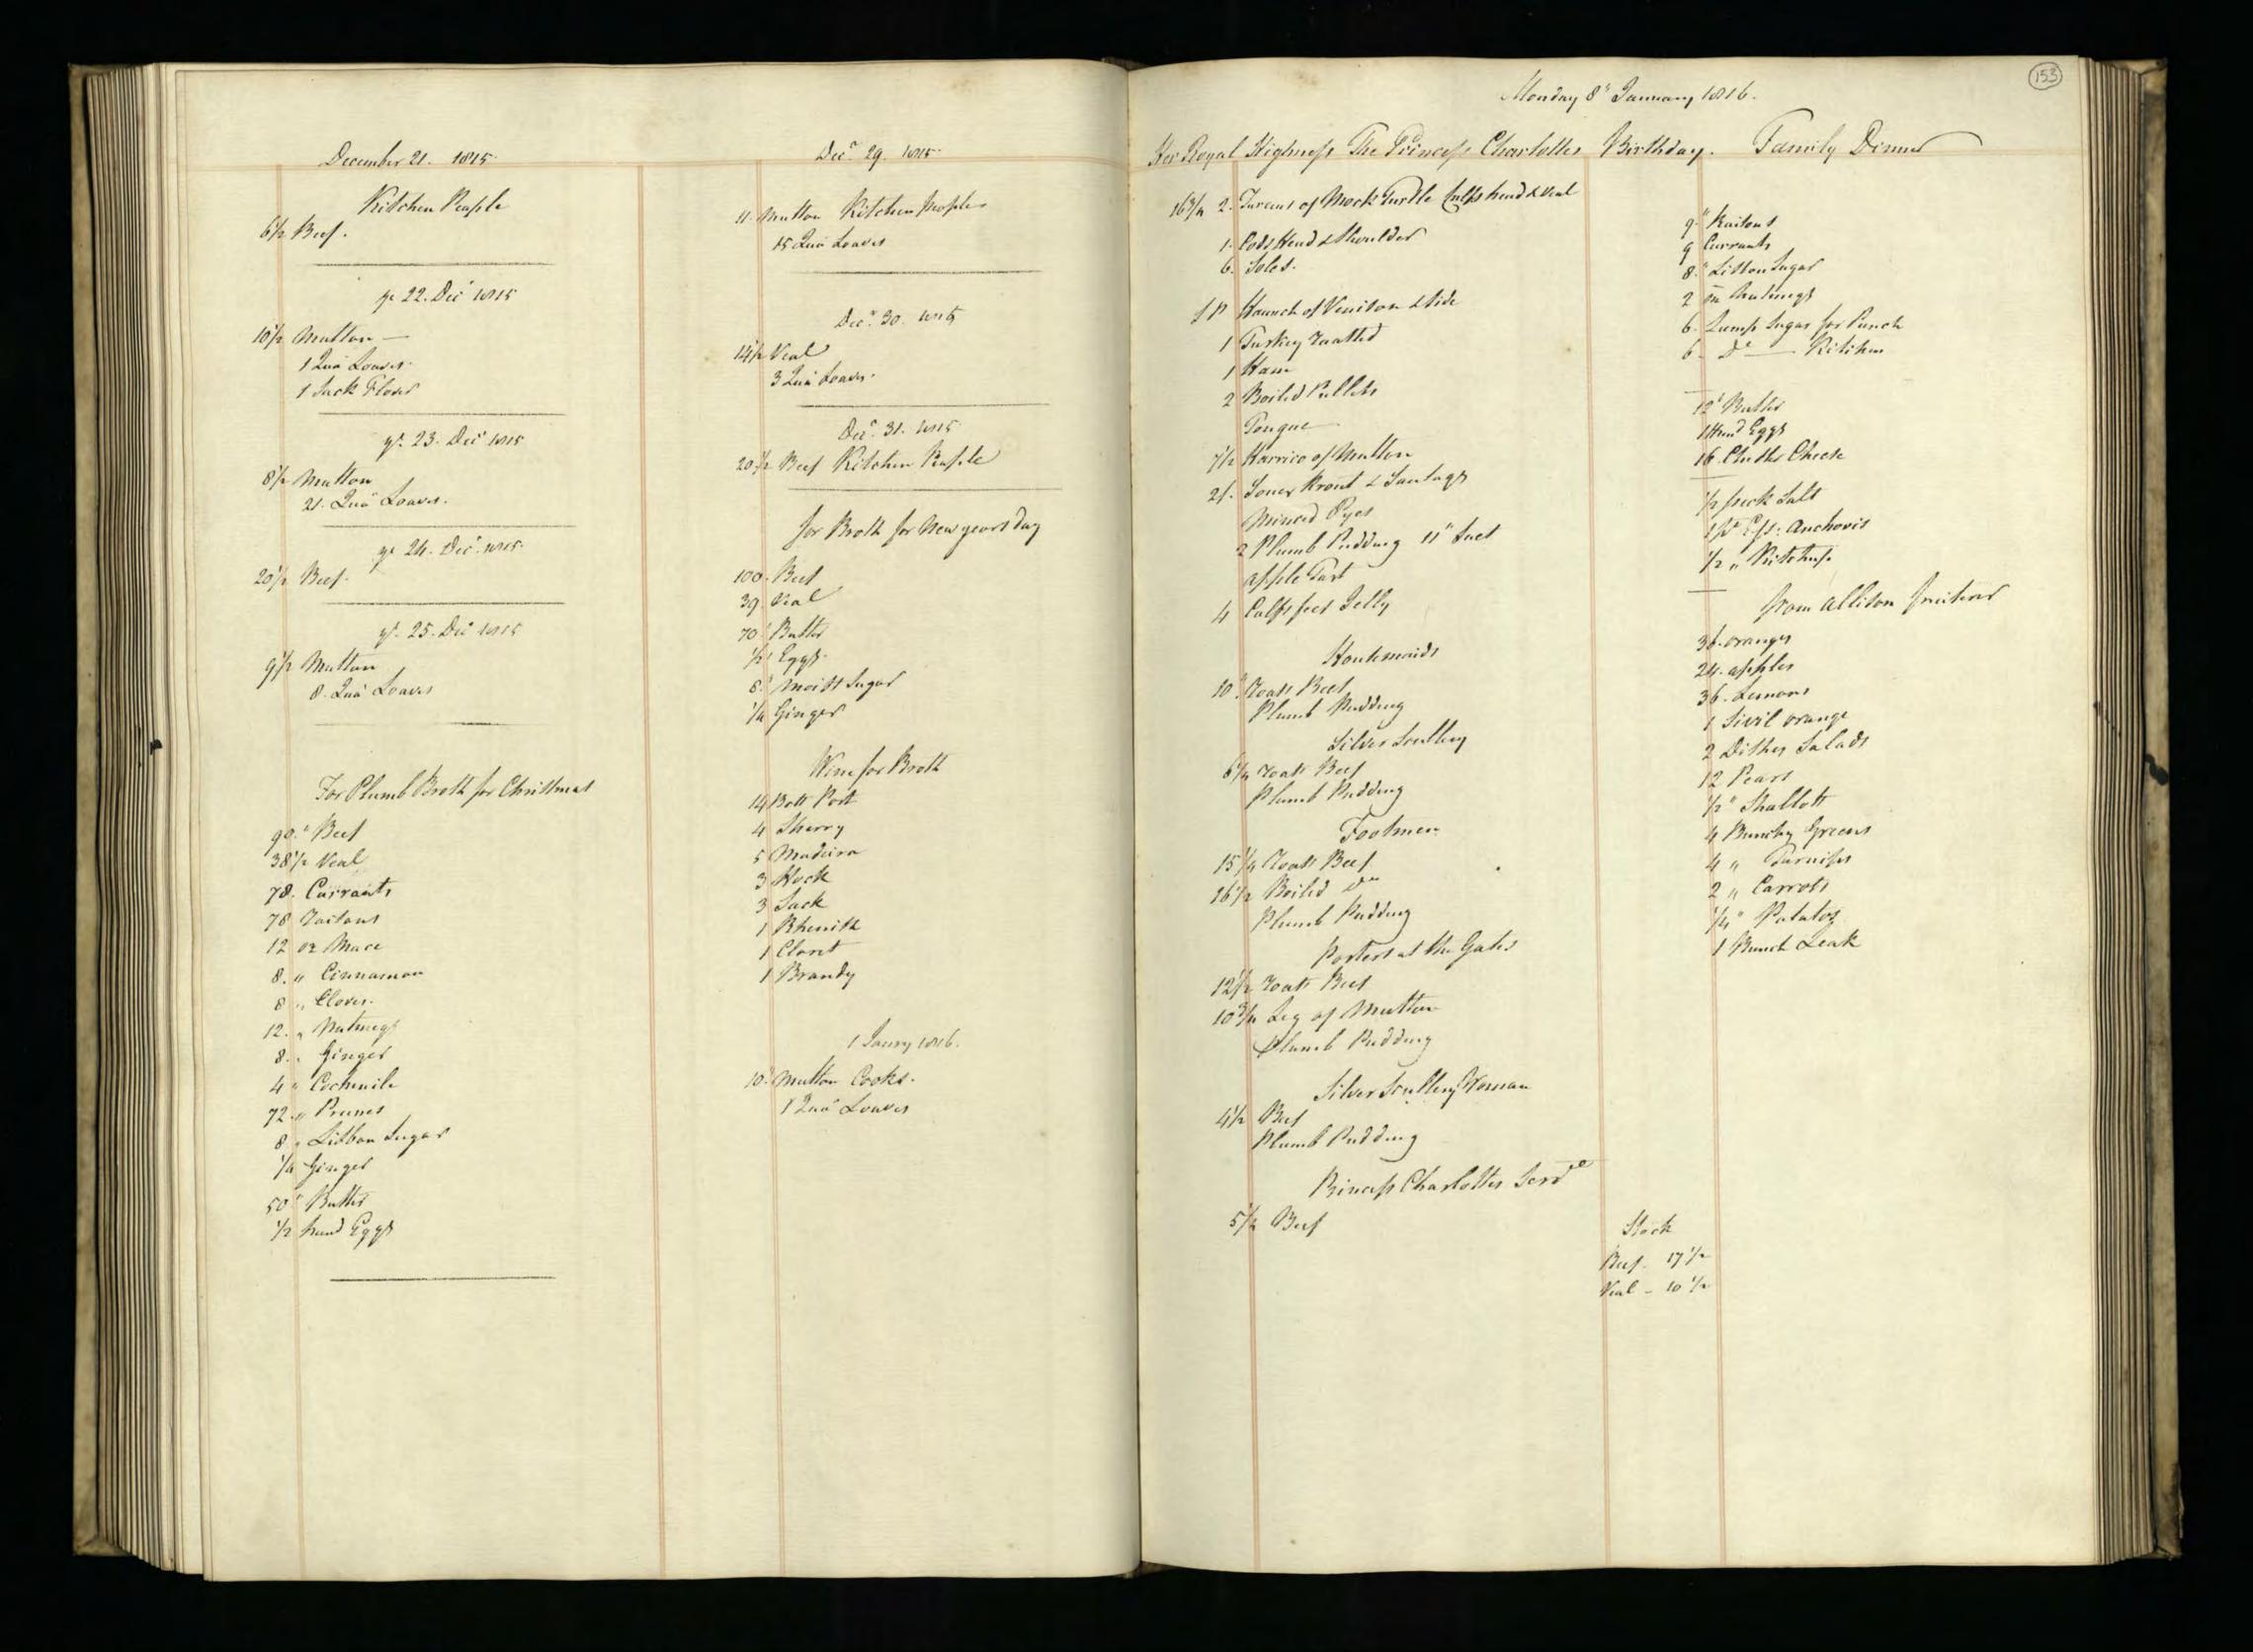

|                     |     |











| Men Gant Menter States Some of Free States S | Monn                                                                                    | lay 1. april wit.                                                                                                                                                                          | Prince Augents Dirme                                                                                                                                                                                                                                                                             | day 2. afmil 1016