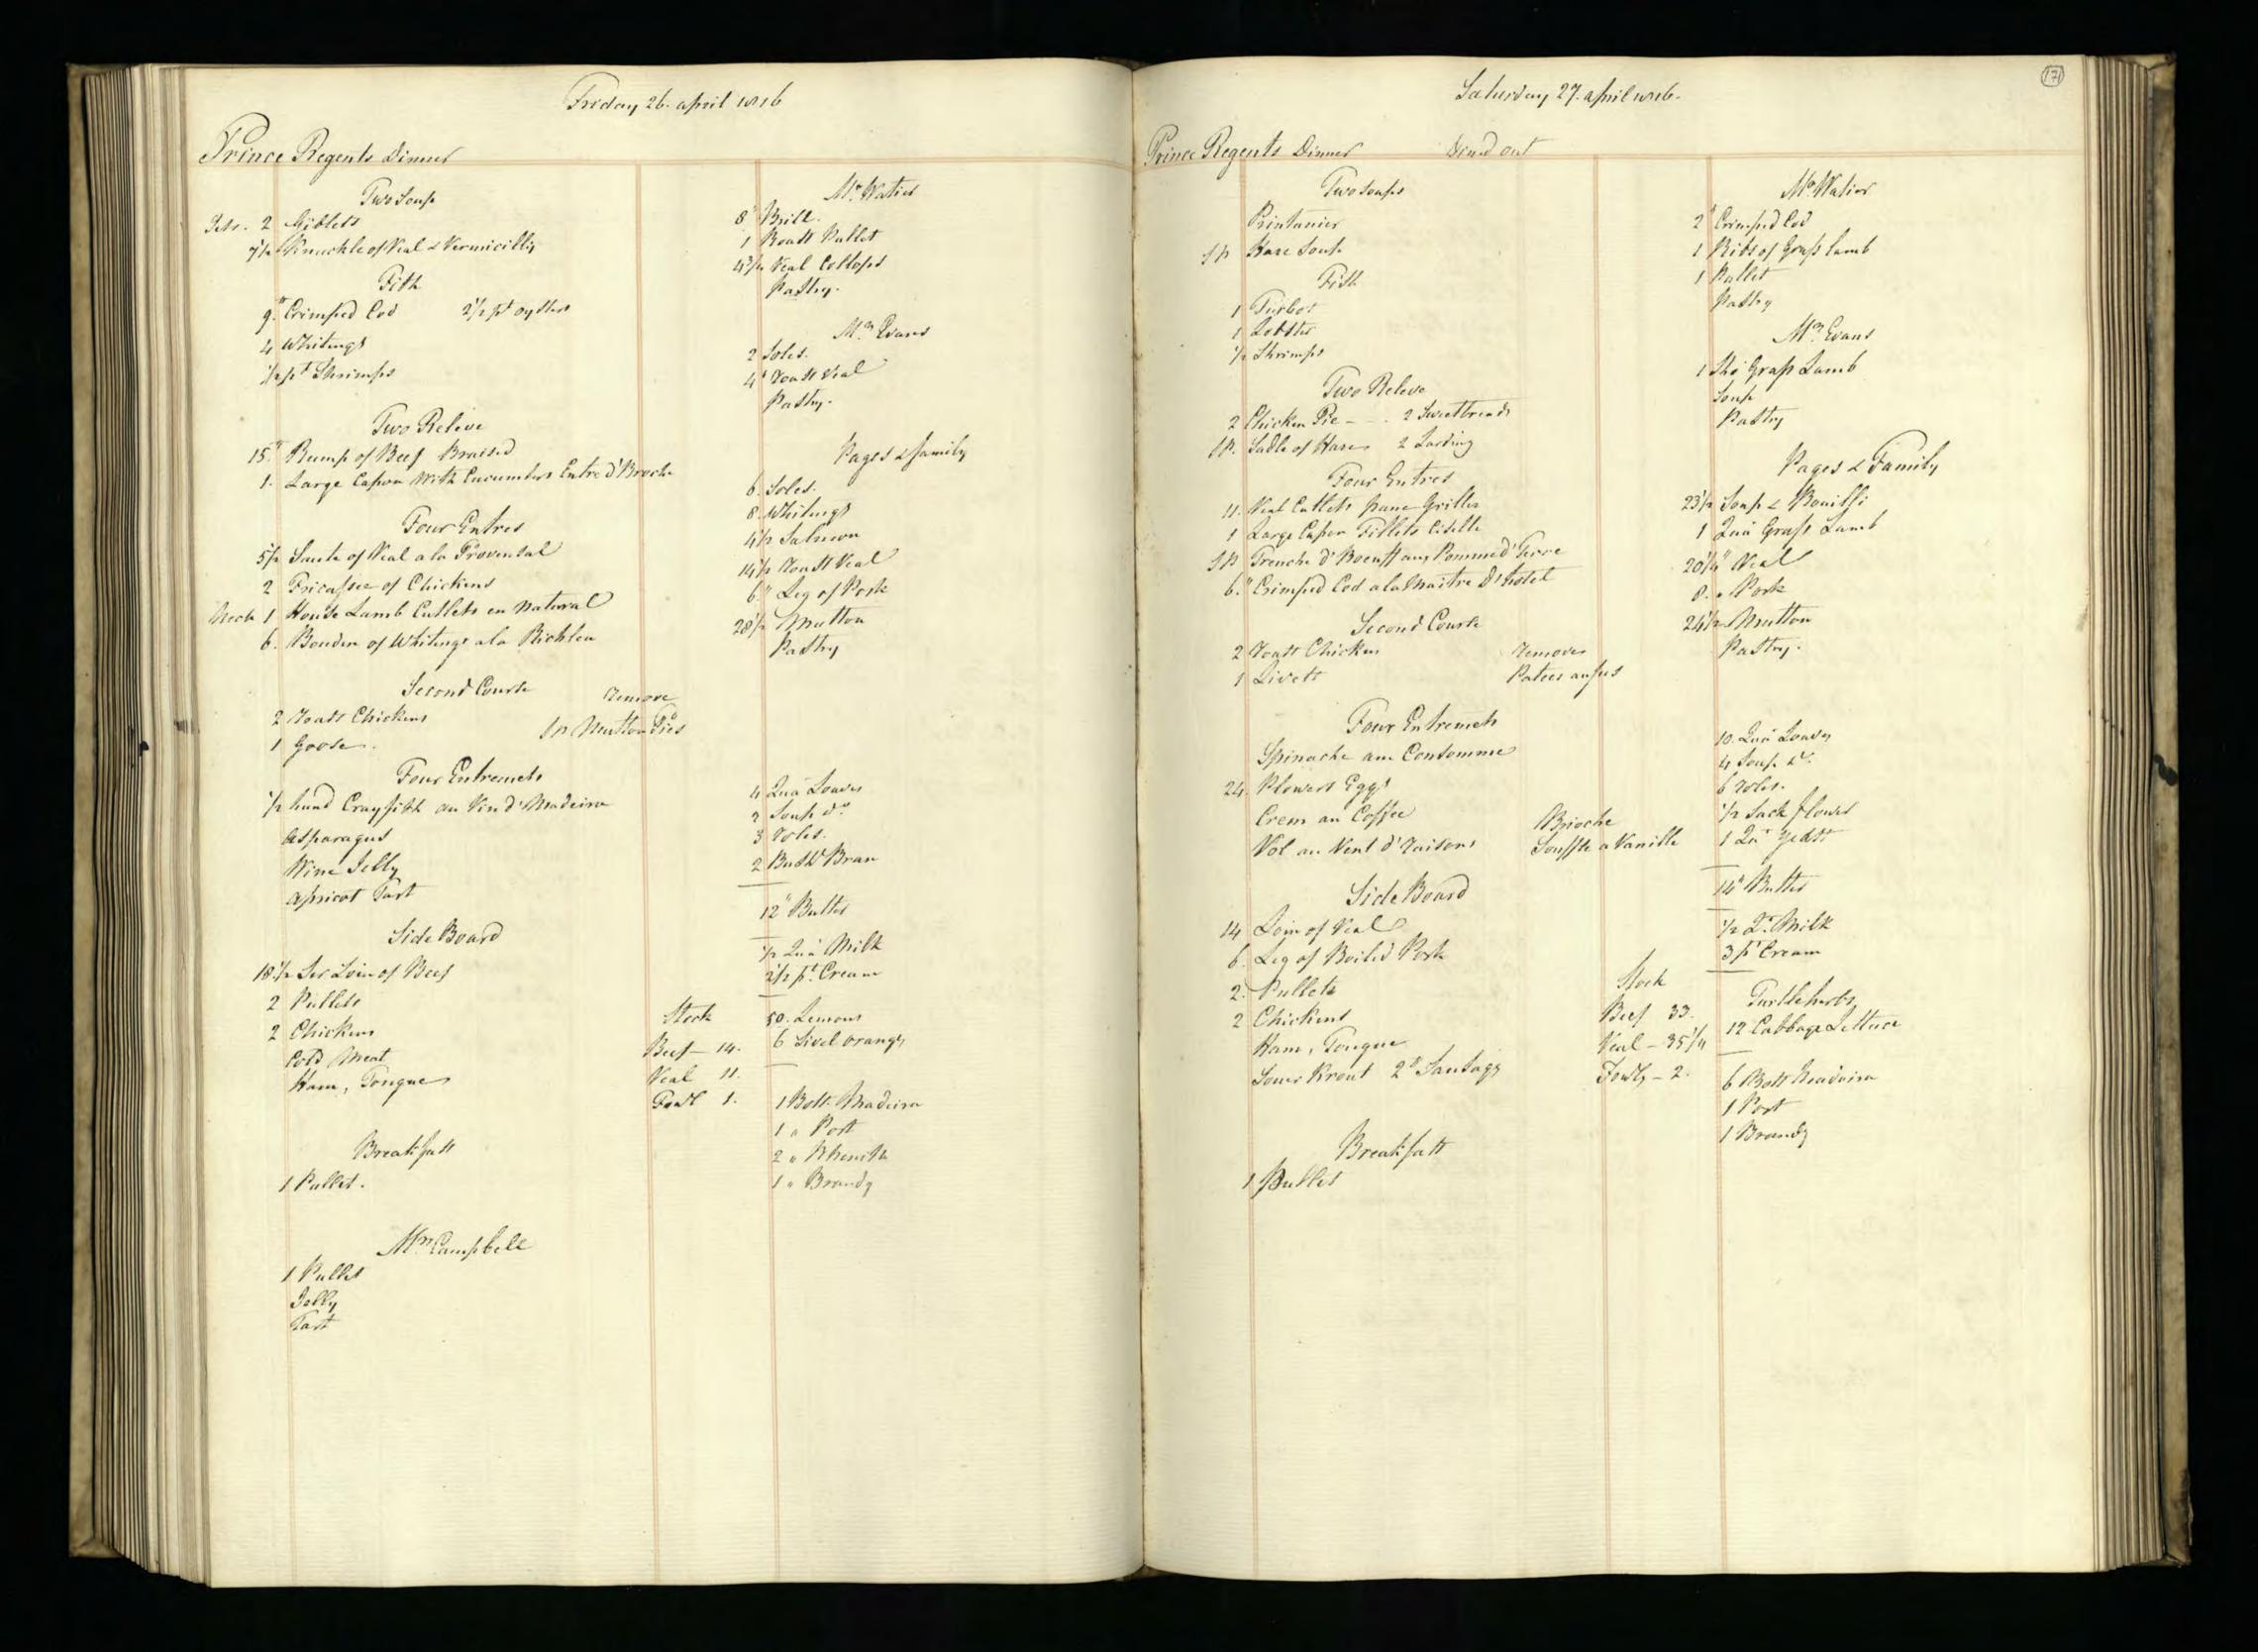

| 2 Millett<br>2 Mickens<br>3 Partritgh<br>2+ Some Crout Landagh<br>Ham, Tongue Ke                      | Powl-1                                              |     |
|                                                             |                                                                                 |                                                                                                       |                                                     |     |
|                                                             |                                                                                 |                                                                                                       |                                                     |     |























| Friday 3. gray 1016.