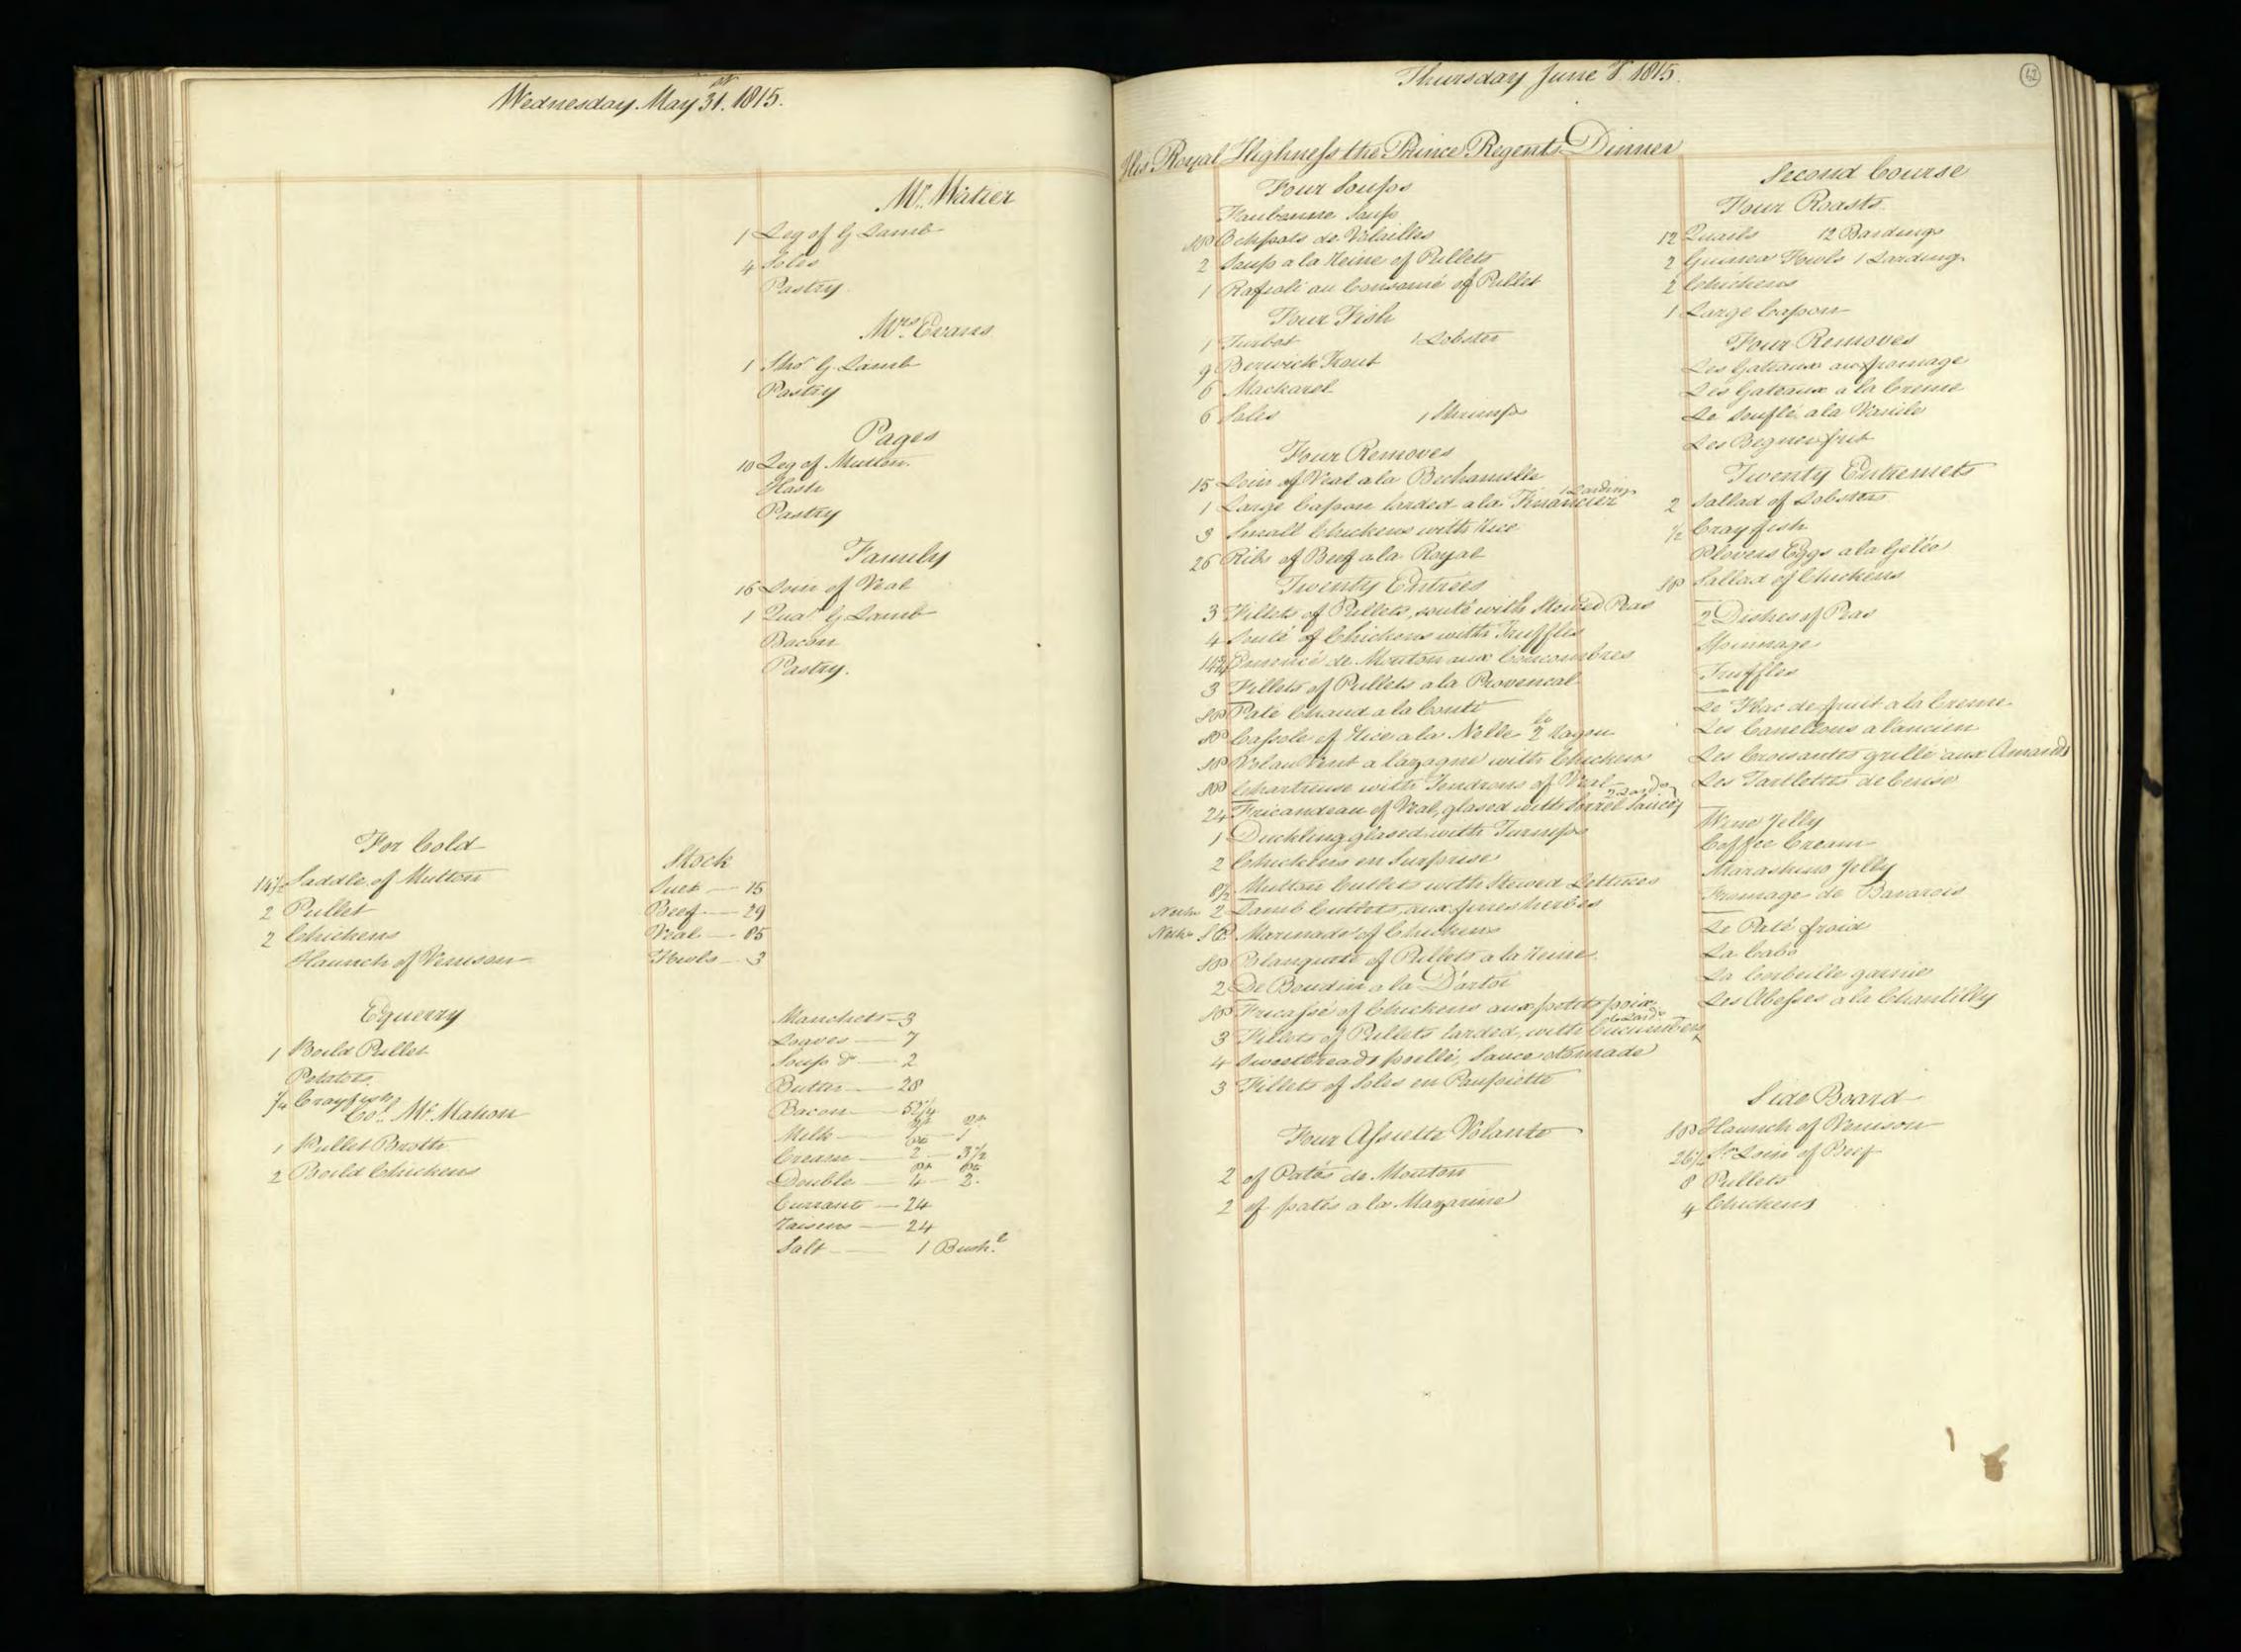

Supplied by the Royal Archives/© Her Majesty Queen Elizabeth II 2016

Supplied by the Royal Archives/© Her Majesty Queen Elizabeth II 2016

Supplied by the Royal Archives/© Her Majesty Queen Elizabeth II 2016

Supplied by the Royal Archives/© Her Majesty Queen Elizabeth II 2016

| Saturda                                           | y January J. 1015                           | Pitcher Meat distributed to HA H The Prince Regents Servants on the Jan! 1815 be                                                                                                                                                                                                                                                                                                                                                                                                                                                                                                                                                                                                                                                                                                                                                                                                                                                                                                                                                                                                                                                                                                                                           |
|---------------------------------------------------|---------------------------------------------|----------------------------------------------------------------------------------------------------------------------------------------------------------------------------------------------------------------------------------------------------------------------------------------------------------------------------------------------------------------------------------------------------------------------------------------------------------------------------------------------------------------------------------------------------------------------------------------------------------------------------------------------------------------------------------------------------------------------------------------------------------------------------------------------------------------------------------------------------------------------------------------------------------------------------------------------------------------------------------------------------------------------------------------------------------------------------------------------------------------------------------------------------------------------------------------------------------------------------|
| Tamily Dinners On Olect of Her Roy                | al Mighness the Princes Charlettes Birth La | HRA Princes Charlettes Buth day The Water Majestys Buthday 27 H. RA the Duke of Su                                                                                                                                                                                                                                                                                                                                                                                                                                                                                                                                                                                                                                                                                                                                                                                                                                                                                                                                                                                                                                                                                                                                         |
| Two Soupes                                        | Footmen .                                   | Beef Mutter Weal Beef Mutter Veal Beef Mutter Veal                                                                                                                                                                                                                                                                                                                                                                                                                                                                                                                                                                                                                                                                                                                                                                                                                                                                                                                                                                                                                                                                                                                                                                         |
| Two Fish                                          | Footmen 40 Roast Beef Plumb Pudding         | 2 Clerk of the Retchen Soin of West 15'2 16 15'2                                                                                                                                                                                                                                                                                                                                                                                                                                                                                                                                                                                                                                                                                                                                                                                                                                                                                                                                                                                                                                                                                                                                                                           |
| 27 bod 3 pts of Oysters<br>6 Soles 1 10 of Shumps |                                             | 3_d'd'd                                                                                                                                                                                                                                                                                                                                                                                                                                                                                                                                                                                                                                                                                                                                                                                                                                                                                                                                                                                                                                                                                                                                                                                                                    |
| Words Ino of smanger                              | 20 Roast Beef<br>Plumb Pudding              | gent. Nonets al                                                                                                                                                                                                                                                                                                                                                                                                                                                                                                                                                                                                                                                                                                                                                                                                                                                                                                                                                                                                                                                                                                                                                                                                            |
| A Large Surkery,<br>4 Moila Mulleto               | Morters at the Gates                        | Messekeeper Lois of Veal 16 15\frac{2}{2} 15\frac{1}{2} 15 |
| 3 Roast de                                        |                                             | 2 00000 seucenj men 2 2000 munon - 214                                                                                                                                                                                                                                                                                                                                                                                                                                                                                                                                                                                                                                                                                                                                                                                                                                                                                                                                                                                                                                                                                                                                                                                     |
| 2/2 Haunch of Mutton                              | Coal Morters 16 Roast Matton                | 2d' Momen 2 Sho'_de 18 172<br>Covey Noman Legof Mullon 10'4 10'2 11                                                                                                                                                                                                                                                                                                                                                                                                                                                                                                                                                                                                                                                                                                                                                                                                                                                                                                                                                                                                                                                                                                                                                        |
| 1 Tonque                                          |                                             | 4 Watchmen Som of Veal                                                                                                                                                                                                                                                                                                                                                                                                                                                                                                                                                                                                                                                                                                                                                                                                                                                                                                                                                                                                                                                                                                                                                                                                     |
| 16 thanics of Mutton                              | M. Lush<br>10'z Roast Mutton                | Armong Man Sho: de - g g g                                                                                                                                                                                                                                                                                                                                                                                                                                                                                                                                                                                                                                                                                                                                                                                                                                                                                                                                                                                                                                                                                                                                                                                                 |
| Sour Croset & Sausages 3'2 of                     | Mr. Watiers Servant                         | 1. Master Cook Loin of Veal                                                                                                                                                                                                                                                                                                                                                                                                                                                                                                                                                                                                                                                                                                                                                                                                                                                                                                                                                                                                                                                                                                                                                                                                |
| a Hares                                           | g Mutton                                    | Pashy Cooks                                                                                                                                                                                                                                                                                                                                                                                                                                                                                                                                                                                                                                                                                                                                                                                                                                                                                                                                                                                                                                                                                                                                                                                                                |
| Plumb Budding<br>Jelly                            | 12 Beef Reofile                             | Monnan book 1 de 10½ 11 10½ 10½ 10½ 10½ 10½ 10½ 10½ 10½ 10½ 10½ 10½ 10½ 10½ 10½ 10½ 10½ 10½ 10½ 10½ 10½ 10½ 10½ 10½ 10½ 10½ 10½ 10½ 10½ 10½ 10½ 10½ 10½ 10½ 10½ 10½ 10½ 10½ 10½ 10½ 10½ 10½ 10½ 10½ 10½ 10½ 10½                                                                                                                                                                                                                                                                                                                                                                                                                                                                                                                                                                                                                                                                                                                                                                                                                                                                                                                                                                                                            |
| Mlanemange)<br>Pastry                             | 12 /seef                                    | Rischen Maid Beef 9 9 9 82<br>2 Scullery Men 2 Sho! Mutton 172 10 10 18                                                                                                                                                                                                                                                                                                                                                                                                                                                                                                                                                                                                                                                                                                                                                                                                                                                                                                                                                                                                                                                                                                                                                    |
| Vegetables                                        | Stable People                               | 2 Lamp Lighters_ 2 Sho! Mullon 172 18.                                                                                                                                                                                                                                                                                                                                                                                                                                                                                                                                                                                                                                                                                                                                                                                                                                                                                                                                                                                                                                                                                                                                                                                     |
|                                                   |                                             | Chairmen Leg of Mullon 10 2 10 2 10 10 10 10                                                                                                                                                                                                                                                                                                                                                                                                                                                                                                                                                                                                                                                                                                                                                                                                                                                                                                                                                                                                                                                                                                                                                                               |
|                                                   | Stock                                       | Footmen 2 Laistsof Veal 32 31 32                                                                                                                                                                                                                                                                                                                                                                                                                                                                                                                                                                                                                                                                                                                                                                                                                                                                                                                                                                                                                                                                                                                                                                                           |
|                                                   | Beef - 25<br>Veal41                         | Labourer in Trust_ Lown of Veal 15 16 154                                                                                                                                                                                                                                                                                                                                                                                                                                                                                                                                                                                                                                                                                                                                                                                                                                                                                                                                                                                                                                                                                                                                                                                  |
|                                                   | Suet -18 Batter                             | Gardner Leg of Mutton: 10'4                                                                                                                                                                                                                                                                                                                                                                                                                                                                                                                                                                                                                                                                                                                                                                                                                                                                                                                                                                                                                                                                                                                                                                                                |
|                                                   | Climonds                                    | Housemaids 2 Legs of de 201 201 21 2 Confectioner Lour of Veal 152 16 154                                                                                                                                                                                                                                                                                                                                                                                                                                                                                                                                                                                                                                                                                                                                                                                                                                                                                                                                                                                                                                                                                                                                                  |
|                                                   | Double Sugar 10.4                           | Tapafsier Leg of Mullon 10 10½ 10 10 10                                                                                                                                                                                                                                                                                                                                                                                                                                                                                                                                                                                                                                                                                                                                                                                                                                                                                                                                                                                                                                                                                                                                                                                    |
|                                                   | Ham                                         | Table Decker Loin of Veal 15 15                                                                                                                                                                                                                                                                                                                                                                                                                                                                                                                                                                                                                                                                                                                                                                                                                                                                                                                                                                                                                                                                                                                                                                                            |
|                                                   | Sals_ 1 Och<br>Better Almonde_ 1/2          | Gennan of Wine Cellar co! 154 16 16 16 16 16 16.                                                                                                                                                                                                                                                                                                                                                                                                                                                                                                                                                                                                                                                                                                                                                                                                                                                                                                                                                                                                                                                                                                                                                                           |
|                                                   | Mustard 304                                 | Footmens de de 82 9 Ufsist Table Decker de 82 9                                                                                                                                                                                                                                                                                                                                                                                                                                                                                                                                                                                                                                                                                                                                                                                                                                                                                                                                                                                                                                                                                                                                                                            |
|                                                   | Tounglass 1-60                              | 2 Mages Men 2 d' 18 173 18                                                                                                                                                                                                                                                                                                                                                                                                                                                                                                                                                                                                                                                                                                                                                                                                                                                                                                                                                                                                                                                                                                                                                                                                 |
|                                                   | Batter6                                     | 3 Police Officers_3 Loins of West 47 47                                                                                                                                                                                                                                                                                                                                                                                                                                                                                                                                                                                                                                                                                                                                                                                                                                                                                                                                                                                                                                                                                                                                                                                    |
|                                                   |                                             | 9 385 4 295 9 3914 2924 82 3954 2984                                                                                                                                                                                                                                                                                                                                                                                                                                                                                                                                                                                                                                                                                                                                                                                                                                                                                                                                                                                                                                                                                                                                                                                       |
|                                                   |                                             | 4 Chickens<br>12 Gulles                                                                                                                                                                                                                                                                                                                                                                                                                                                                                                                                                                                                                                                                                                                                                                                                                                                                                                                                                                                                                                                                                                                                                                                                    |
|                                                   |                                             | 25 Butter                                                                                                                                                                                                                                                                                                                                                                                                                                                                                                                                                                                                                                                                                                                                                                                                                                                                                                                                                                                                                                                                                                                                                                                                                  |