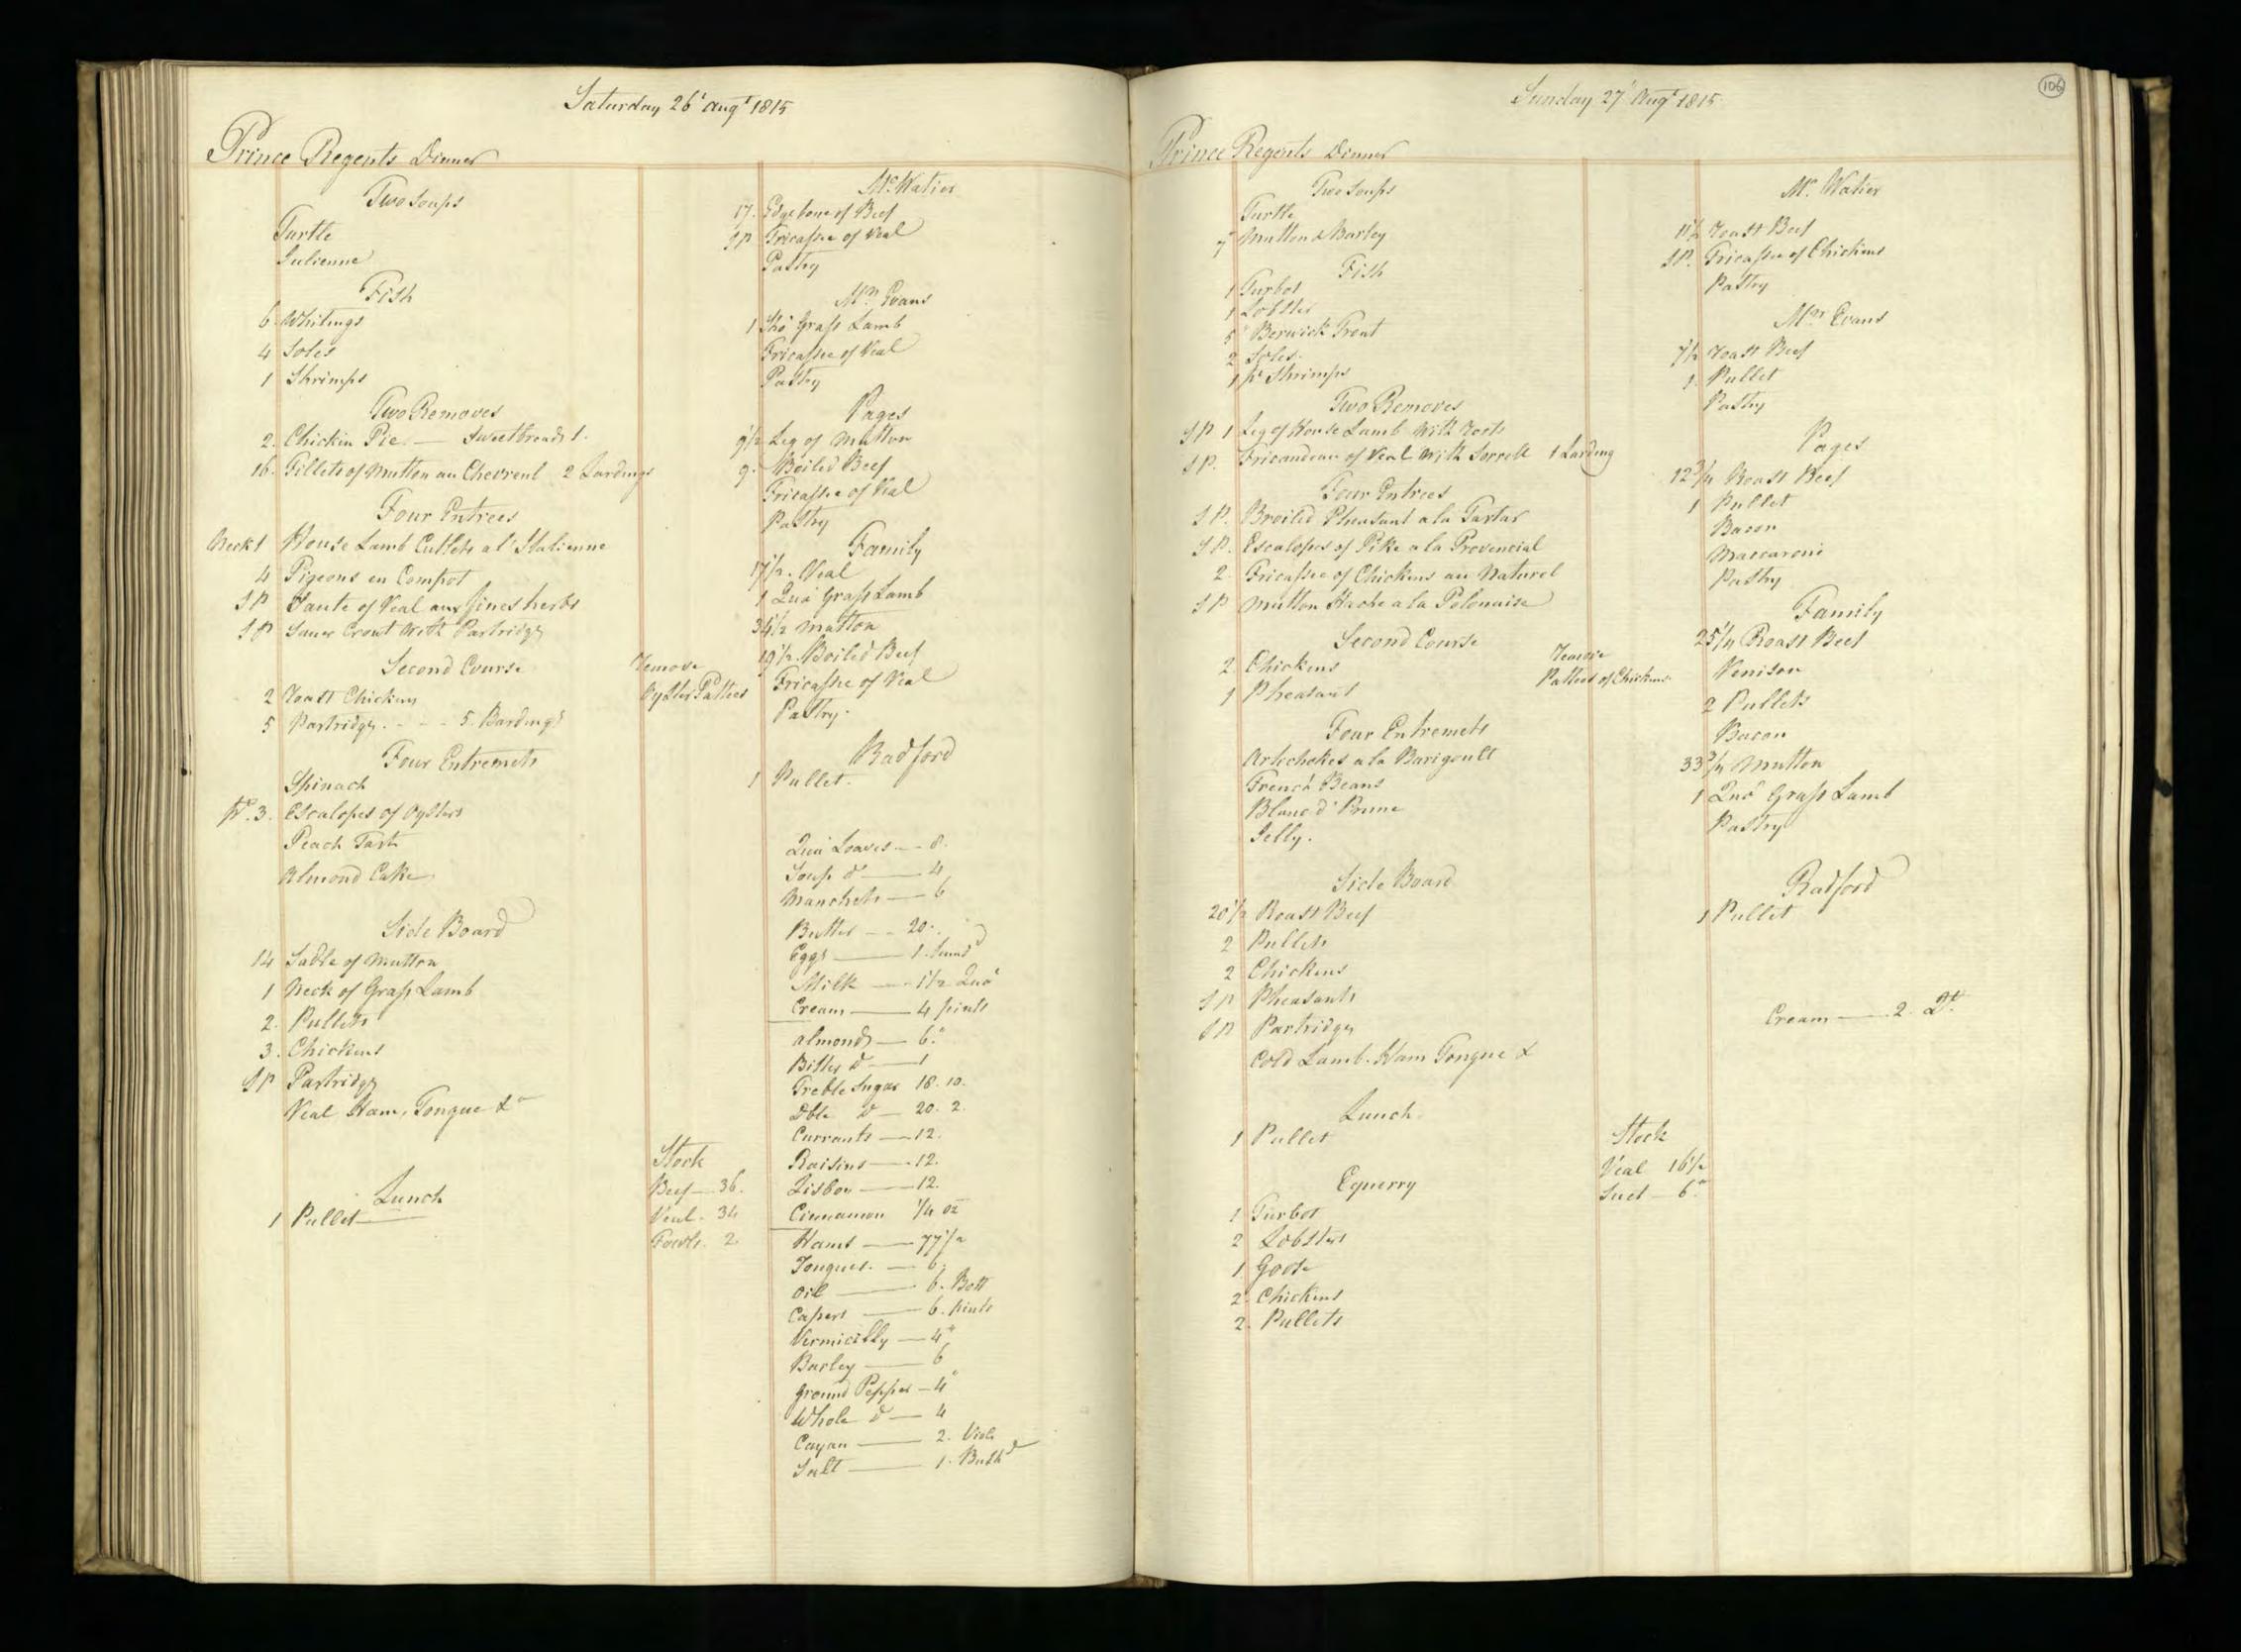

Supplied by the Royal Archives/© Her Majesty Queen Elizabeth II 2016

Supplied by the Royal Archives/© Her Majesty Queen Elizabeth II 2016

Supplied by the Royal Archives/© Her Majesty Queen Elizabeth II 2016

Supplied by the Royal Archives/© Her Majesty Queen Elizabeth II 2016

| Saturda                                           | y January J. 1015                           | Pitcher Meat distributed to HA H The Prince Regents Servants on the Jan! 1815 be                                                                                                                                                                                                                                                                                                                                                                                                                                                                                                                                                                                                                                                                                                                                                                                                                                                                                                                                                                                                                                                                                                                                           |
|---------------------------------------------------|---------------------------------------------|----------------------------------------------------------------------------------------------------------------------------------------------------------------------------------------------------------------------------------------------------------------------------------------------------------------------------------------------------------------------------------------------------------------------------------------------------------------------------------------------------------------------------------------------------------------------------------------------------------------------------------------------------------------------------------------------------------------------------------------------------------------------------------------------------------------------------------------------------------------------------------------------------------------------------------------------------------------------------------------------------------------------------------------------------------------------------------------------------------------------------------------------------------------------------------------------------------------------------|
| Tamily Dinners On Olect of Her Roy                | al Mighness the Princes Charlettes Birth La | HRA Princes Charlettes Buth day The Water Majestys Buthday 27 H. RA the Duke of Su                                                                                                                                                                                                                                                                                                                                                                                                                                                                                                                                                                                                                                                                                                                                                                                                                                                                                                                                                                                                                                                                                                                                         |
| Two Soupes                                        | Footmen .                                   | Beef Mutter Weal Beef Mutter Veal Beef Mutter Veal                                                                                                                                                                                                                                                                                                                                                                                                                                                                                                                                                                                                                                                                                                                                                                                                                                                                                                                                                                                                                                                                                                                                                                         |
| Two Fish                                          | Footmen 40 Roast Beef Plumb Pudding         | 2 Clerk of the Retchen Soin of West 15'2 16 15'2                                                                                                                                                                                                                                                                                                                                                                                                                                                                                                                                                                                                                                                                                                                                                                                                                                                                                                                                                                                                                                                                                                                                                                           |
| 27 bod 3 pts of Oysters<br>6 Soles 1 10 of Shumps |                                             | 3_d'd'd                                                                                                                                                                                                                                                                                                                                                                                                                                                                                                                                                                                                                                                                                                                                                                                                                                                                                                                                                                                                                                                                                                                                                                                                                    |
| Words Ino of smanger                              | 20 Roast Beef<br>Plumb Pudding              | gent. Nonets al                                                                                                                                                                                                                                                                                                                                                                                                                                                                                                                                                                                                                                                                                                                                                                                                                                                                                                                                                                                                                                                                                                                                                                                                            |
| A Large Surkery,<br>4 Moila Mulleto               | Morters at the Gates                        | Messekeeper Lois of Veal 16 15\frac{2}{2} 15\frac{1}{2} 15 |
| 3 Roast de                                        |                                             | 2 00000 seucenj men 2 2000 munon - 214                                                                                                                                                                                                                                                                                                                                                                                                                                                                                                                                                                                                                                                                                                                                                                                                                                                                                                                                                                                                                                                                                                                                                                                     |
| 2/2 Haunch of Mutton                              | Coal Morters 16 Roast Matton                | 2d' Momen 2 Sho'_de 18 172<br>Covey Noman Legof Mullon 10'4 10'2 11                                                                                                                                                                                                                                                                                                                                                                                                                                                                                                                                                                                                                                                                                                                                                                                                                                                                                                                                                                                                                                                                                                                                                        |
| 1 Tonque                                          |                                             | 4 Watchmen Som of Veal                                                                                                                                                                                                                                                                                                                                                                                                                                                                                                                                                                                                                                                                                                                                                                                                                                                                                                                                                                                                                                                                                                                                                                                                     |
| 16 thanics of Mutton                              | M. Lush<br>10'z Roast Mutton                | Armong Man Sho: de - g g g                                                                                                                                                                                                                                                                                                                                                                                                                                                                                                                                                                                                                                                                                                                                                                                                                                                                                                                                                                                                                                                                                                                                                                                                 |
| Sour Croset & Sausages 3'2 of                     | Mr. Watiers Servant                         | 1. Master Cook Loin of Veal                                                                                                                                                                                                                                                                                                                                                                                                                                                                                                                                                                                                                                                                                                                                                                                                                                                                                                                                                                                                                                                                                                                                                                                                |
| a Hares                                           | g Mutton                                    | Pashy Cooks                                                                                                                                                                                                                                                                                                                                                                                                                                                                                                                                                                                                                                                                                                                                                                                                                                                                                                                                                                                                                                                                                                                                                                                                                |
| Plumb Budding<br>Jelly                            | 12 Beef Reofile                             | Monnan book 1 de 10½ 11 10½ 10½ 10½ 10½ 10½ 10½ 10½ 10½ 10½ 10½ 10½ 10½ 10½ 10½ 10½ 10½ 10½ 10½ 10½ 10½ 10½ 10½ 10½ 10½ 10½ 10½ 10½ 10½ 10½ 10½ 10½ 10½ 10½ 10½ 10½ 10½ 10½ 10½ 10½ 10½ 10½ 10½ 10½ 10½ 10½ 10½                                                                                                                                                                                                                                                                                                                                                                                                                                                                                                                                                                                                                                                                                                                                                                                                                                                                                                                                                                                                            |
| Mlanemange)<br>Pastry                             | 12 /seef                                    | Rischen Maid Beef 9 9 9 82<br>2 Scullery Men 2 Sho! Mutton 172 10 10 18                                                                                                                                                                                                                                                                                                                                                                                                                                                                                                                                                                                                                                                                                                                                                                                                                                                                                                                                                                                                                                                                                                                                                    |
| Vegetables                                        | Stable People                               | 2 Lamp Lighters_ 2 Sho! Mullon 172 18.                                                                                                                                                                                                                                                                                                                                                                                                                                                                                                                                                                                                                                                                                                                                                                                                                                                                                                                                                                                                                                                                                                                                                                                     |
|                                                   |                                             | Chairmen Leg of Mullon 10 2 10 2 10 10 10 10                                                                                                                                                                                                                                                                                                                                                                                                                                                                                                                                                                                                                                                                                                                                                                                                                                                                                                                                                                                                                                                                                                                                                                               |
|                                                   | Stock                                       | Footmen 2 Laistsof Veal 32 31 32                                                                                                                                                                                                                                                                                                                                                                                                                                                                                                                                                                                                                                                                                                                                                                                                                                                                                                                                                                                                                                                                                                                                                                                           |
|                                                   | Beef - 25<br>Veal41                         | Labourer in Trust_ Lown of Veal 15 16 154                                                                                                                                                                                                                                                                                                                                                                                                                                                                                                                                                                                                                                                                                                                                                                                                                                                                                                                                                                                                                                                                                                                                                                                  |
|                                                   | Suet -18 Batter                             | Gardner Leg of Mutton: 10'4                                                                                                                                                                                                                                                                                                                                                                                                                                                                                                                                                                                                                                                                                                                                                                                                                                                                                                                                                                                                                                                                                                                                                                                                |
|                                                   | Climonds                                    | Housemaids 2 Legs of de 201 201 21 2 Confectioner Lour of Veal 152 16 154                                                                                                                                                                                                                                                                                                                                                                                                                                                                                                                                                                                                                                                                                                                                                                                                                                                                                                                                                                                                                                                                                                                                                  |
|                                                   | Double Sugar 10.4                           | Tapafsier Leg of Mullon 10 10½ 10 10 10                                                                                                                                                                                                                                                                                                                                                                                                                                                                                                                                                                                                                                                                                                                                                                                                                                                                                                                                                                                                                                                                                                                                                                                    |
|                                                   | Ham                                         | Table Decker Loin of Veal 15 15                                                                                                                                                                                                                                                                                                                                                                                                                                                                                                                                                                                                                                                                                                                                                                                                                                                                                                                                                                                                                                                                                                                                                                                            |
|                                                   | Sals_ 1 Och<br>Better Almonde_ 1/2          | Gennan of Wine Cellar co! 154 16 16 16 16 16 16.                                                                                                                                                                                                                                                                                                                                                                                                                                                                                                                                                                                                                                                                                                                                                                                                                                                                                                                                                                                                                                                                                                                                                                           |
|                                                   | Mustard 304                                 | Footmens de de 82 9 Ufsist Table Decker de 82 9                                                                                                                                                                                                                                                                                                                                                                                                                                                                                                                                                                                                                                                                                                                                                                                                                                                                                                                                                                                                                                                                                                                                                                            |
|                                                   | Tounglass 1-60                              | 2 Mages Men 2 d' 18 173 18                                                                                                                                                                                                                                                                                                                                                                                                                                                                                                                                                                                                                                                                                                                                                                                                                                                                                                                                                                                                                                                                                                                                                                                                 |
|                                                   | Batter6                                     | 3 Police Officers_3 Loins of West 47 47                                                                                                                                                                                                                                                                                                                                                                                                                                                                                                                                                                                                                                                                                                                                                                                                                                                                                                                                                                                                                                                                                                                                                                                    |
|                                                   |                                             | 9 385 4 295 9 3914 2924 82 3954 2984                                                                                                                                                                                                                                                                                                                                                                                                                                                                                                                                                                                                                                                                                                                                                                                                                                                                                                                                                                                                                                                                                                                                                                                       |
|                                                   |                                             | 4 Chickens<br>12 Gulles                                                                                                                                                                                                                                                                                                                                                                                                                                                                                                                                                                                                                                                                                                                                                                                                                                                                                                                                                                                                                                                                                                                                                                                                    |
|                                                   |                                             | 25 Butter                                                                                                                                                                                                                                                                                                                                                                                                                                                                                                                                                                                                                                                                                                                                                                                                                                                                                                                                                                                                                                                                                                                                                                                                                  |