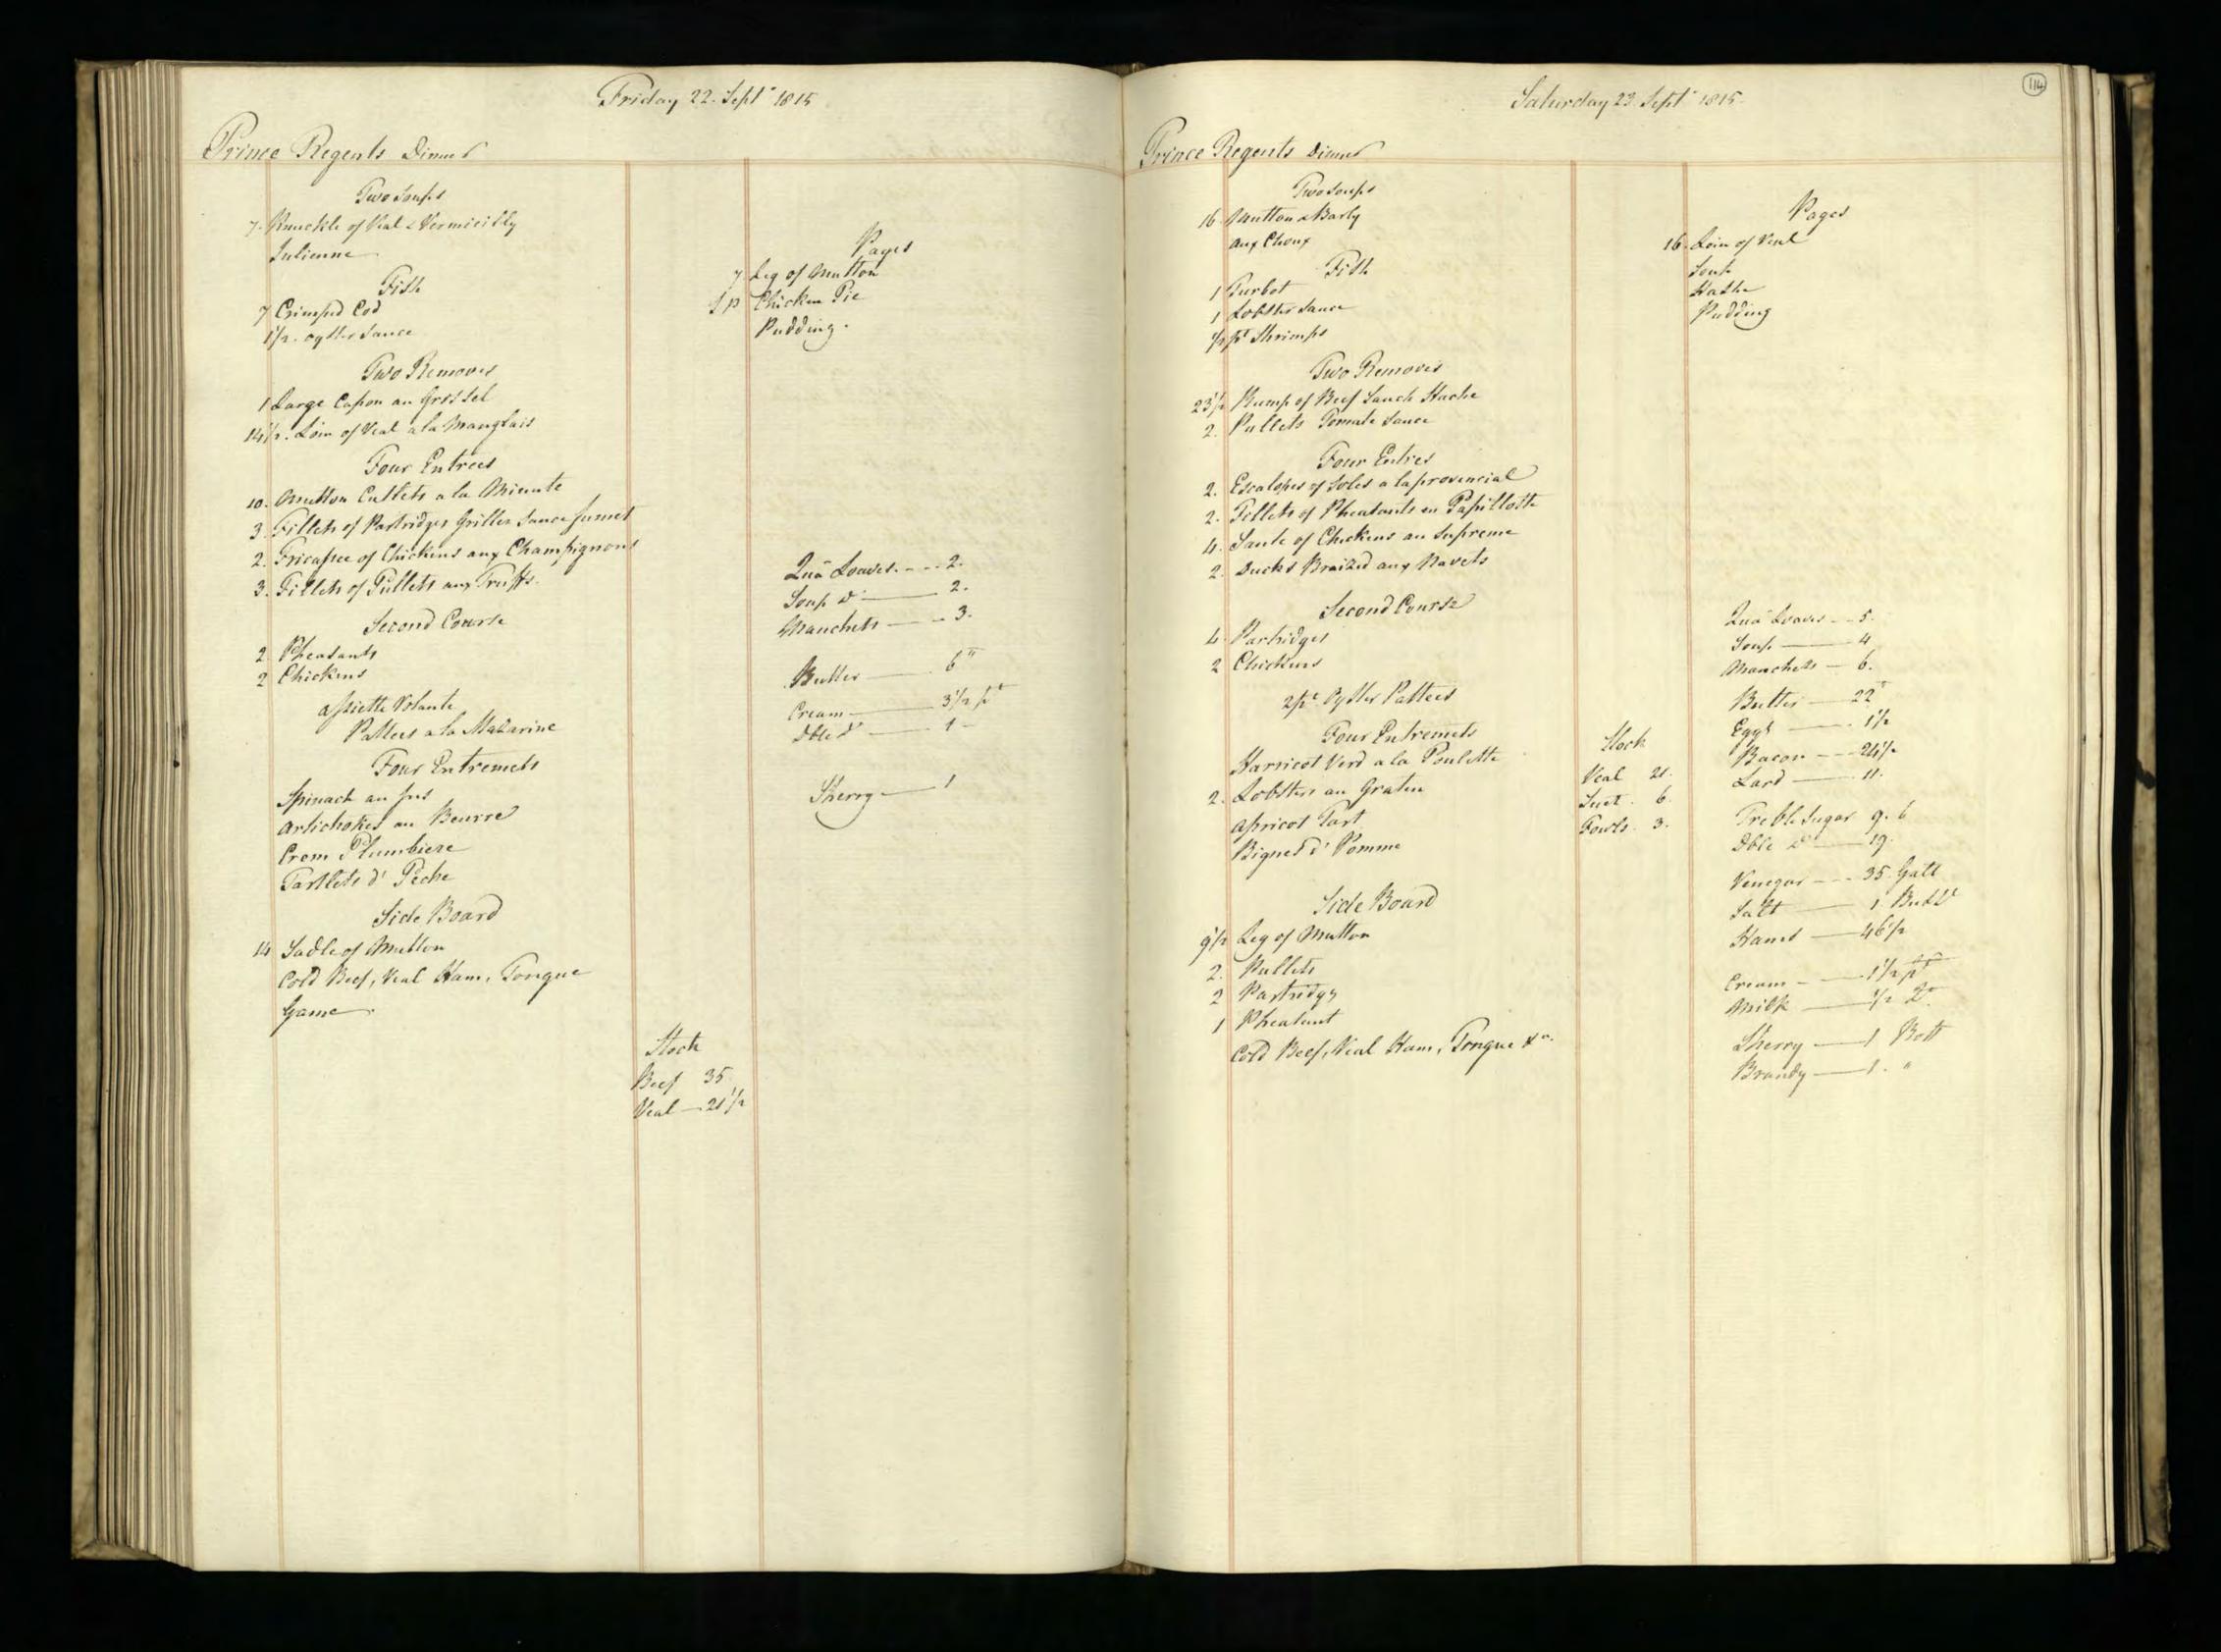

Supplied by the Royal Archives/© Her Majesty Queen Elizabeth II 2016

Supplied by the Royal Archives/© Her Majesty Queen Elizabeth II 2016

Supplied by the Royal Archives/© Her Majesty Queen Elizabeth II 2016

Supplied by the Royal Archives/© Her Majesty Queen Elizabeth II 2016

| Saturda                                           | y January J. 1015                           | Pitcher Meat distributed to HA H The Prince Regents Servants on the Jan! 1815 be                                                                                                                                                                                                                                                                                                                                                                                                                                                                                                                                                                                                                                                                                                                                                                                                                                                                                                                                                                                                                                                                                                                                           |
|---------------------------------------------------|---------------------------------------------|----------------------------------------------------------------------------------------------------------------------------------------------------------------------------------------------------------------------------------------------------------------------------------------------------------------------------------------------------------------------------------------------------------------------------------------------------------------------------------------------------------------------------------------------------------------------------------------------------------------------------------------------------------------------------------------------------------------------------------------------------------------------------------------------------------------------------------------------------------------------------------------------------------------------------------------------------------------------------------------------------------------------------------------------------------------------------------------------------------------------------------------------------------------------------------------------------------------------------|
| Tamily Dinners On Olect of Her Roy                | al Mighness the Princes Charlettes Birth La | HRA Princes Charlettes Buth day The Water Majestys Buthday 27 H. RA the Duke of Su                                                                                                                                                                                                                                                                                                                                                                                                                                                                                                                                                                                                                                                                                                                                                                                                                                                                                                                                                                                                                                                                                                                                         |
| Two Soupes                                        | Footmen .                                   | Beef Mutter Weal Beef Mutter Veal Beef Mutter Veal                                                                                                                                                                                                                                                                                                                                                                                                                                                                                                                                                                                                                                                                                                                                                                                                                                                                                                                                                                                                                                                                                                                                                                         |
| Two Fish                                          | Footmen 40 Roast Beef Plumb Pudding         | 2 Clerk of the Retchen Soin of West 15'2 16 15'2                                                                                                                                                                                                                                                                                                                                                                                                                                                                                                                                                                                                                                                                                                                                                                                                                                                                                                                                                                                                                                                                                                                                                                           |
| 27 bod 3 pts of Oysters<br>6 Soles 1 10 of Shumps |                                             | 3_d'd'd                                                                                                                                                                                                                                                                                                                                                                                                                                                                                                                                                                                                                                                                                                                                                                                                                                                                                                                                                                                                                                                                                                                                                                                                                    |
| Words Ino of smanger                              | 20 Roast Beef<br>Plumb Pudding              | gent. Nonets al                                                                                                                                                                                                                                                                                                                                                                                                                                                                                                                                                                                                                                                                                                                                                                                                                                                                                                                                                                                                                                                                                                                                                                                                            |
| A Large Surkery,<br>4 Moila Mulleto               | Morters at the Gates                        | Messekeeper Lois of Veal 16 15\frac{2}{2} 15\frac{1}{2} 15 |
| 3 Roast de                                        |                                             | 2 00000 seucenj men 2 2000 munon - 214                                                                                                                                                                                                                                                                                                                                                                                                                                                                                                                                                                                                                                                                                                                                                                                                                                                                                                                                                                                                                                                                                                                                                                                     |
| 2/2 Haunch of Mutton                              | Coal Morters 16 Roast Matton                | 2d' Momen 2 Sho'_de 18 172<br>Covey Noman Legof Mullon 10'4 10'2 11                                                                                                                                                                                                                                                                                                                                                                                                                                                                                                                                                                                                                                                                                                                                                                                                                                                                                                                                                                                                                                                                                                                                                        |
| 1 Tonque                                          |                                             | 4 Watchmen Som of Veal                                                                                                                                                                                                                                                                                                                                                                                                                                                                                                                                                                                                                                                                                                                                                                                                                                                                                                                                                                                                                                                                                                                                                                                                     |
| 16 thanics of Mutton                              | M. Lush<br>10'z Roast Mutton                | Armong Man Sho: de - g g g                                                                                                                                                                                                                                                                                                                                                                                                                                                                                                                                                                                                                                                                                                                                                                                                                                                                                                                                                                                                                                                                                                                                                                                                 |
| Sour Croset & Sausages 3'2 of                     | Mr. Watiers Servant                         | 1. Master Cook Loin of Veal                                                                                                                                                                                                                                                                                                                                                                                                                                                                                                                                                                                                                                                                                                                                                                                                                                                                                                                                                                                                                                                                                                                                                                                                |
| a Hares                                           | g Mutton                                    | Pashy Cooks                                                                                                                                                                                                                                                                                                                                                                                                                                                                                                                                                                                                                                                                                                                                                                                                                                                                                                                                                                                                                                                                                                                                                                                                                |
| Plumb Budding<br>Jelly                            | 12 Beef Reofile                             | Monnan book 1 de 10½ 11 10½ 10½ 10½ 10½ 10½ 10½ 10½ 10½ 10½ 10½ 10½ 10½ 10½ 10½ 10½ 10½ 10½ 10½ 10½ 10½ 10½ 10½ 10½ 10½ 10½ 10½ 10½ 10½ 10½ 10½ 10½ 10½ 10½ 10½ 10½ 10½ 10½ 10½ 10½ 10½ 10½ 10½ 10½ 10½ 10½ 10½                                                                                                                                                                                                                                                                                                                                                                                                                                                                                                                                                                                                                                                                                                                                                                                                                                                                                                                                                                                                            |
| Mlanemange)<br>Pastry                             | 12 /seef                                    | Rischen Maid Beef 9 9 9 82<br>2 Scullery Men 2 Sho! Mutton 172 10 10 18                                                                                                                                                                                                                                                                                                                                                                                                                                                                                                                                                                                                                                                                                                                                                                                                                                                                                                                                                                                                                                                                                                                                                    |
| Vegetables                                        | Stable People                               | 2 Lamp Lighters_ 2 Sho! Mullon 172 18.                                                                                                                                                                                                                                                                                                                                                                                                                                                                                                                                                                                                                                                                                                                                                                                                                                                                                                                                                                                                                                                                                                                                                                                     |
|                                                   |                                             | Chairmen Leg of Mullon 10 2 10 2 10 10 10 10                                                                                                                                                                                                                                                                                                                                                                                                                                                                                                                                                                                                                                                                                                                                                                                                                                                                                                                                                                                                                                                                                                                                                                               |
|                                                   | Stock                                       | Footmen 2 Laistsof Veal 32 31 32                                                                                                                                                                                                                                                                                                                                                                                                                                                                                                                                                                                                                                                                                                                                                                                                                                                                                                                                                                                                                                                                                                                                                                                           |
|                                                   | Beef - 25<br>Veal41                         | Labourer in Trust_ Lown of Veal 15 16 154                                                                                                                                                                                                                                                                                                                                                                                                                                                                                                                                                                                                                                                                                                                                                                                                                                                                                                                                                                                                                                                                                                                                                                                  |
|                                                   | Suet -18 Batter                             | Gardner Leg of Mutton: 10'4                                                                                                                                                                                                                                                                                                                                                                                                                                                                                                                                                                                                                                                                                                                                                                                                                                                                                                                                                                                                                                                                                                                                                                                                |
|                                                   | Climonds                                    | Housemaids 2 Legs of de 201 201 21 2 Confectioner Lour of Veal 152 16 154                                                                                                                                                                                                                                                                                                                                                                                                                                                                                                                                                                                                                                                                                                                                                                                                                                                                                                                                                                                                                                                                                                                                                  |
|                                                   | Double Sugar 10.4                           | Tapafsier Leg of Mullon 10 10½ 10 10 10                                                                                                                                                                                                                                                                                                                                                                                                                                                                                                                                                                                                                                                                                                                                                                                                                                                                                                                                                                                                                                                                                                                                                                                    |
|                                                   | Ham                                         | Table Decker Loin of Veal 15 15                                                                                                                                                                                                                                                                                                                                                                                                                                                                                                                                                                                                                                                                                                                                                                                                                                                                                                                                                                                                                                                                                                                                                                                            |
|                                                   | Sals_ 1 Och<br>Better Almonde_ 1/2          | Gennan of Wine Cellar co! 154 16 16 16 16 16 16.                                                                                                                                                                                                                                                                                                                                                                                                                                                                                                                                                                                                                                                                                                                                                                                                                                                                                                                                                                                                                                                                                                                                                                           |
|                                                   | Mustard 304                                 | Footmens de de 82 9 Ufsist Table Decker de 82 9                                                                                                                                                                                                                                                                                                                                                                                                                                                                                                                                                                                                                                                                                                                                                                                                                                                                                                                                                                                                                                                                                                                                                                            |
|                                                   | Tounglass 1-60                              | 2 Mages Men 2 d' 18 173 18                                                                                                                                                                                                                                                                                                                                                                                                                                                                                                                                                                                                                                                                                                                                                                                                                                                                                                                                                                                                                                                                                                                                                                                                 |
|                                                   | Batter6                                     | 3 Police Officers_3 Loins of West 47 47                                                                                                                                                                                                                                                                                                                                                                                                                                                                                                                                                                                                                                                                                                                                                                                                                                                                                                                                                                                                                                                                                                                                                                                    |
|                                                   |                                             | 9 385 4 295 9 3914 2924 82 3954 2984                                                                                                                                                                                                                                                                                                                                                                                                                                                                                                                                                                                                                                                                                                                                                                                                                                                                                                                                                                                                                                                                                                                                                                                       |
|                                                   |                                             | 4 Chickens<br>12 Gulles                                                                                                                                                                                                                                                                                                                                                                                                                                                                                                                                                                                                                                                                                                                                                                                                                                                                                                                                                                                                                                                                                                                                                                                                    |
|                                                   |                                             | 25 Butter                                                                                                                                                                                                                                                                                                                                                                                                                                                                                                                                                                                                                                                                                                                                                                                                                                                                                                                                                                                                                                                                                                                                                                                                                  |