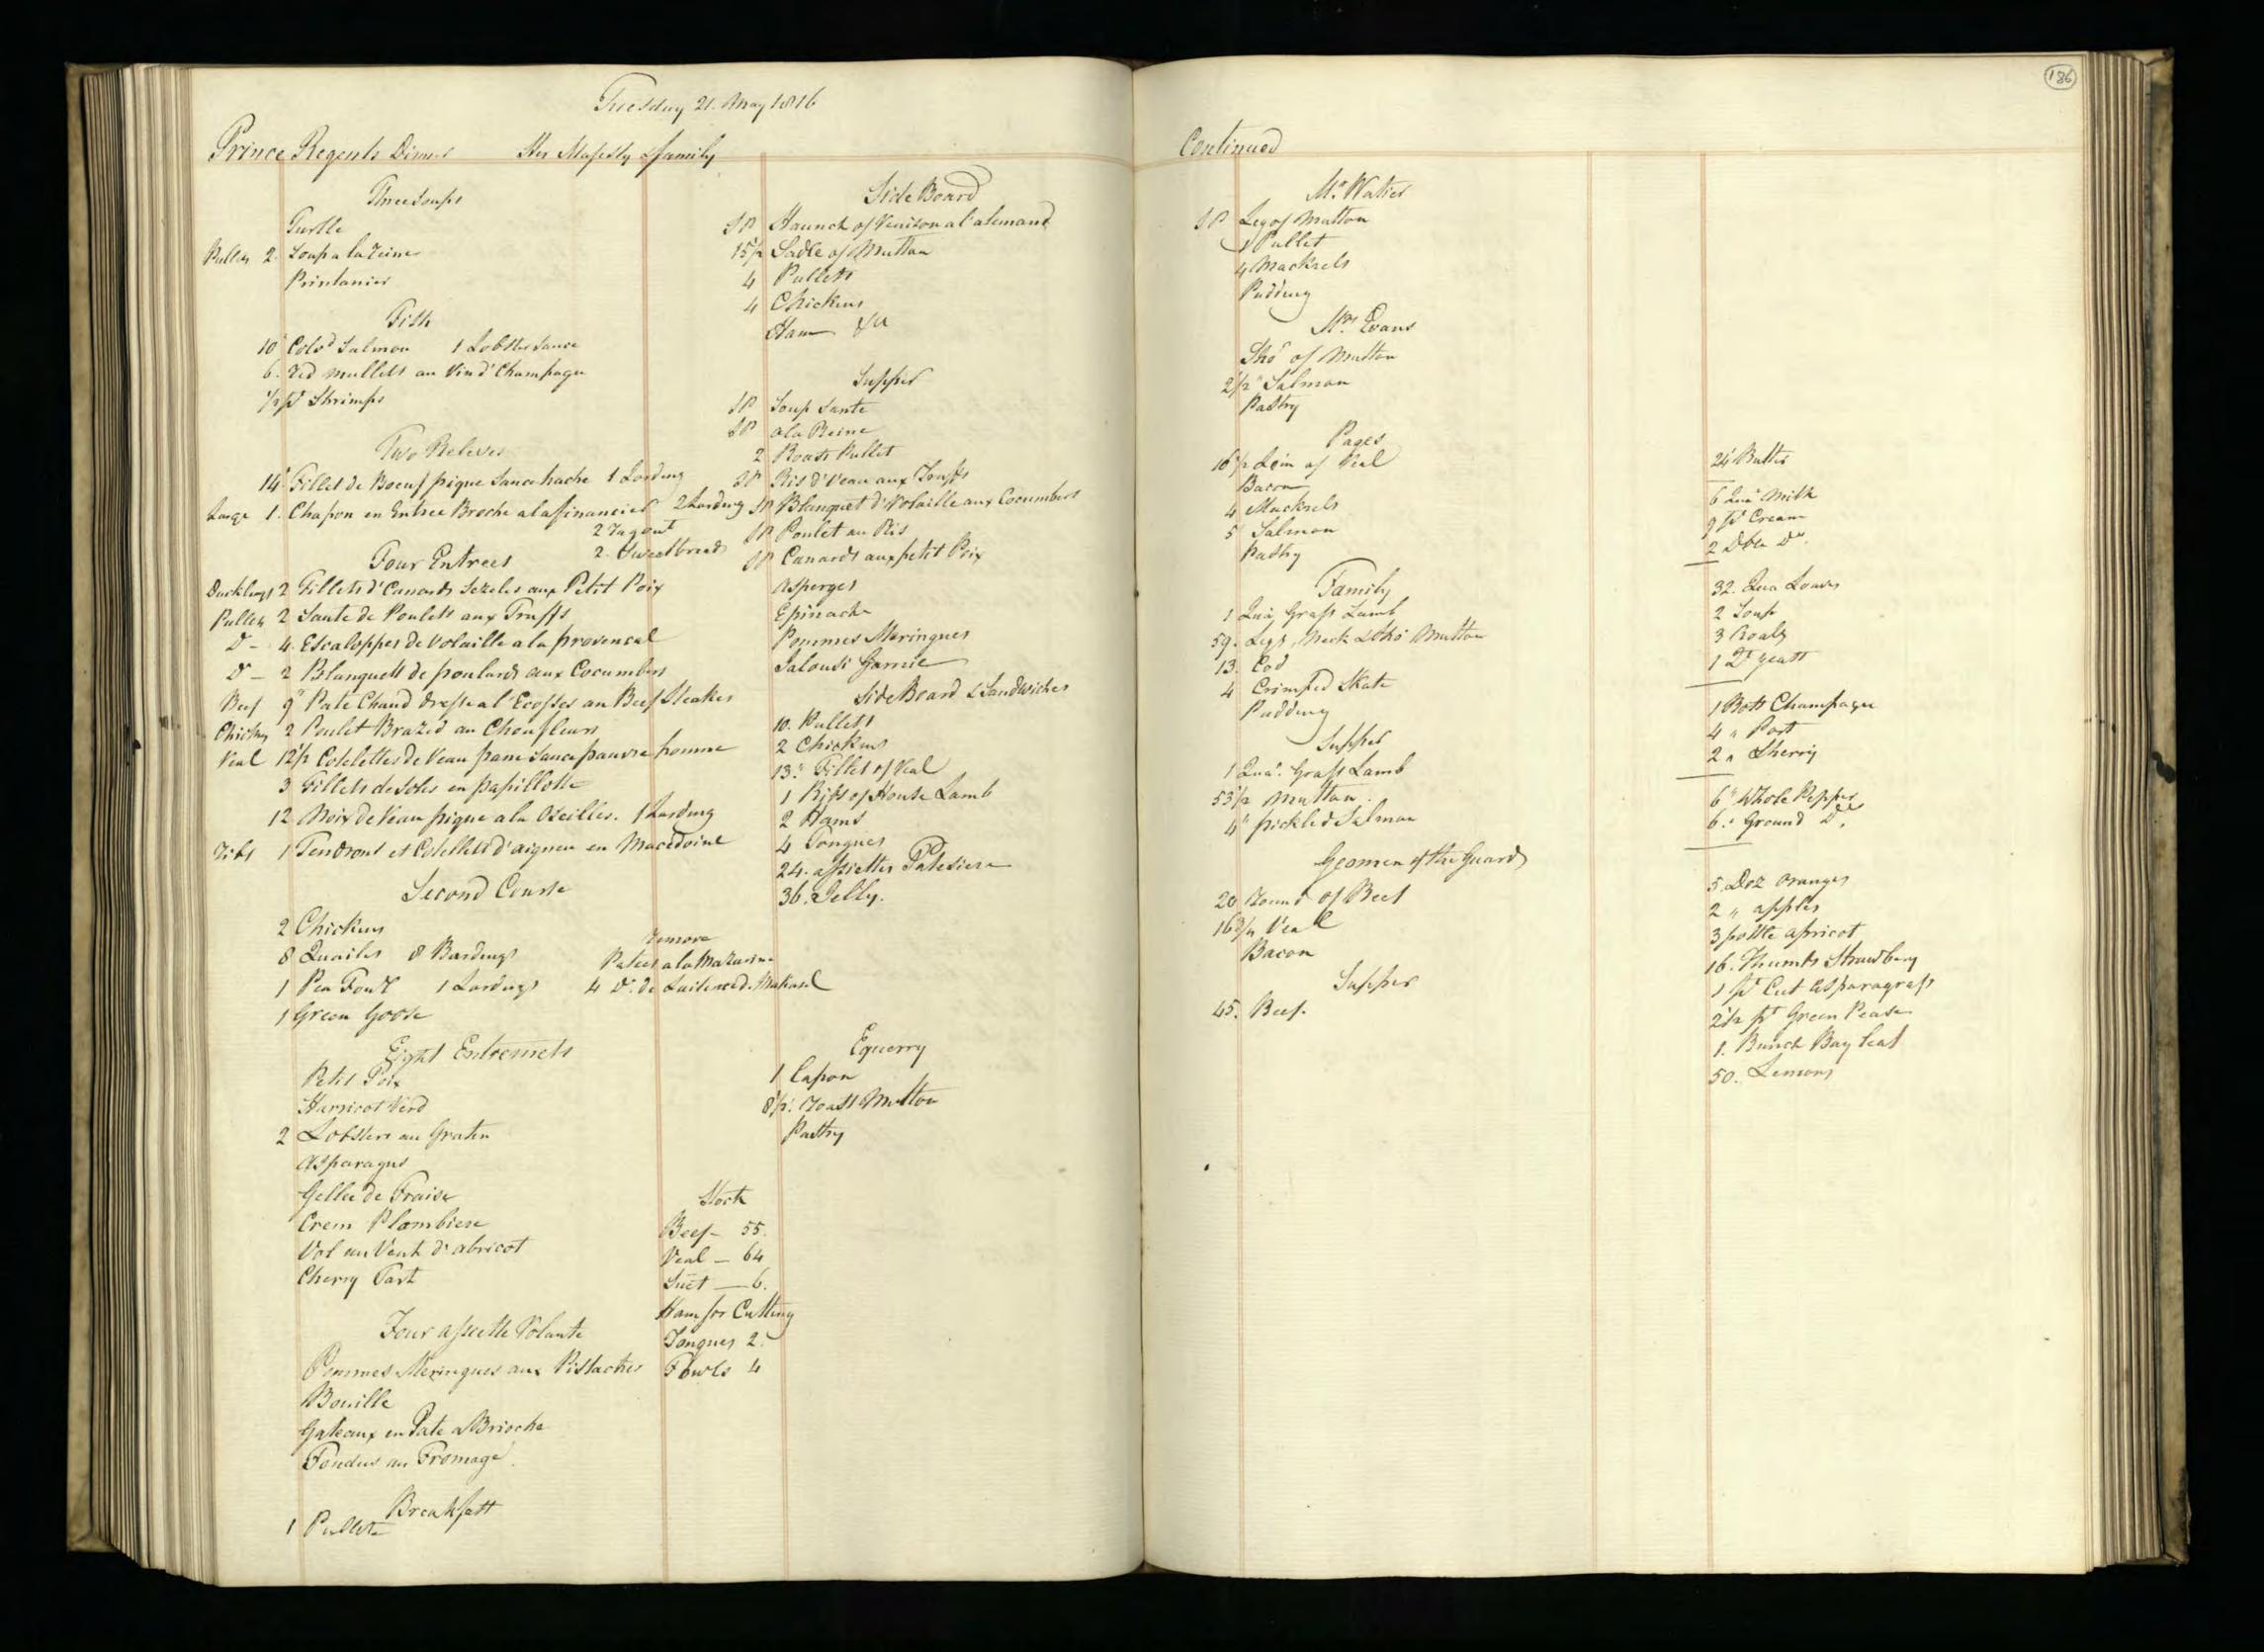

Supplied by the Royal Archives/© Her Majesty Queen Elizabeth II 2016

Supplied by the Royal Archives/© Her Majesty Queen Elizabeth II 2016

Supplied by the Royal Archives/© Her Majesty Queen Elizabeth II 2016

Supplied by the Royal Archives/© Her Majesty Queen Elizabeth II 2016

| Saturda                                           | y January J. 1015                           | Pitcher Meat distributed to HA H The Prince Regents Servants on the Jan! 1815 be                                                                                                                                                                                                                                                                                                                                                                                                                                                                                                                                                                                                                                                                                                                                                                                                                                                                                                                                                                                                                                                                                                                                           |
|---------------------------------------------------|---------------------------------------------|----------------------------------------------------------------------------------------------------------------------------------------------------------------------------------------------------------------------------------------------------------------------------------------------------------------------------------------------------------------------------------------------------------------------------------------------------------------------------------------------------------------------------------------------------------------------------------------------------------------------------------------------------------------------------------------------------------------------------------------------------------------------------------------------------------------------------------------------------------------------------------------------------------------------------------------------------------------------------------------------------------------------------------------------------------------------------------------------------------------------------------------------------------------------------------------------------------------------------|
| Tamily Dinners On Olect of Her Roy                | al Mighness the Princes Charlettes Birth La | HRA Princes Charlettes Buth day The Water Majestys Buthday 27 H. RA the Duke of Su                                                                                                                                                                                                                                                                                                                                                                                                                                                                                                                                                                                                                                                                                                                                                                                                                                                                                                                                                                                                                                                                                                                                         |
| Two Soupes                                        | Footmen .                                   | Beef Mutter Weal Beef Mutter Veal Beef Mutter Veal                                                                                                                                                                                                                                                                                                                                                                                                                                                                                                                                                                                                                                                                                                                                                                                                                                                                                                                                                                                                                                                                                                                                                                         |
| Two Fish                                          | Footmen 40 Roast Beef Plumb Pudding         | 2 Clerk of the Retchen Soin of West 15'2 16 15'2                                                                                                                                                                                                                                                                                                                                                                                                                                                                                                                                                                                                                                                                                                                                                                                                                                                                                                                                                                                                                                                                                                                                                                           |
| 27 bod 3 pts of Oysters<br>6 Soles 1 10 of Shumps |                                             | 3_d'd'd                                                                                                                                                                                                                                                                                                                                                                                                                                                                                                                                                                                                                                                                                                                                                                                                                                                                                                                                                                                                                                                                                                                                                                                                                    |
| Words Ino of smanger                              | 20 Roast Beef<br>Plumb Pudding              | gent. Nonets al                                                                                                                                                                                                                                                                                                                                                                                                                                                                                                                                                                                                                                                                                                                                                                                                                                                                                                                                                                                                                                                                                                                                                                                                            |
| A Large Surkery,<br>4 Moila Mulleto               | Morters at the Gates                        | Messekeeper Lois of Veal 16 15\frac{2}{2} 15\frac{1}{2} 15 |
| 3 Roast de                                        |                                             | 2 00000 seucenj men 2 2000 munon - 214                                                                                                                                                                                                                                                                                                                                                                                                                                                                                                                                                                                                                                                                                                                                                                                                                                                                                                                                                                                                                                                                                                                                                                                     |
| 2/2 Haunch of Mutton                              | Coal Morters 16 Roast Matton                | 2d' Momen 2 Sho'_de 18 172<br>Covey Noman Legof Mullon 10'4 10'2 11                                                                                                                                                                                                                                                                                                                                                                                                                                                                                                                                                                                                                                                                                                                                                                                                                                                                                                                                                                                                                                                                                                                                                        |
| 1 Tonque                                          |                                             | 4 Watchmen Som of Veal                                                                                                                                                                                                                                                                                                                                                                                                                                                                                                                                                                                                                                                                                                                                                                                                                                                                                                                                                                                                                                                                                                                                                                                                     |
| 16 thanics of Mutton                              | M. Lush<br>10'z Roast Mutton                | Armong Man Sho: de - g g g                                                                                                                                                                                                                                                                                                                                                                                                                                                                                                                                                                                                                                                                                                                                                                                                                                                                                                                                                                                                                                                                                                                                                                                                 |
| Sour Croset & Sausages 3'2 of                     | Mr. Watiers Servant                         | 1. Master Cook Loin of Veal                                                                                                                                                                                                                                                                                                                                                                                                                                                                                                                                                                                                                                                                                                                                                                                                                                                                                                                                                                                                                                                                                                                                                                                                |
| a Hares                                           | g Mutton                                    | Pashy Cooks                                                                                                                                                                                                                                                                                                                                                                                                                                                                                                                                                                                                                                                                                                                                                                                                                                                                                                                                                                                                                                                                                                                                                                                                                |
| Plumb Budding<br>Jelly                            | 12 Beef Reofile                             | Monnan book 1 de 10½ 11 10½ 10½ 10½ 10½ 10½ 10½ 10½ 10½ 10½ 10½ 10½ 10½ 10½ 10½ 10½ 10½ 10½ 10½ 10½ 10½ 10½ 10½ 10½ 10½ 10½ 10½ 10½ 10½ 10½ 10½ 10½ 10½ 10½ 10½ 10½ 10½ 10½ 10½ 10½ 10½ 10½ 10½ 10½ 10½ 10½ 10½                                                                                                                                                                                                                                                                                                                                                                                                                                                                                                                                                                                                                                                                                                                                                                                                                                                                                                                                                                                                            |
| Mlanemange)<br>Pastry                             | 12 /seef                                    | Rischen Maid Beef 9 9 9 82<br>2 Scullery Men 2 Sho! Mutton 172 10 10 18                                                                                                                                                                                                                                                                                                                                                                                                                                                                                                                                                                                                                                                                                                                                                                                                                                                                                                                                                                                                                                                                                                                                                    |
| Vegetables                                        | Stable People                               | 2 Lamp Lighters_ 2 Sho! Mullon 172 18.                                                                                                                                                                                                                                                                                                                                                                                                                                                                                                                                                                                                                                                                                                                                                                                                                                                                                                                                                                                                                                                                                                                                                                                     |
|                                                   |                                             | Chairmen Leg of Mullon 10 2 10 2 10 10 10 10                                                                                                                                                                                                                                                                                                                                                                                                                                                                                                                                                                                                                                                                                                                                                                                                                                                                                                                                                                                                                                                                                                                                                                               |
|                                                   | Stock                                       | Footmen 2 Laistsof Veal 32 31 32                                                                                                                                                                                                                                                                                                                                                                                                                                                                                                                                                                                                                                                                                                                                                                                                                                                                                                                                                                                                                                                                                                                                                                                           |
|                                                   | Beef - 25<br>Veal41                         | Labourer in Trust_ Lown of Veal 15 16 154                                                                                                                                                                                                                                                                                                                                                                                                                                                                                                                                                                                                                                                                                                                                                                                                                                                                                                                                                                                                                                                                                                                                                                                  |
|                                                   | Suet -18 Batter                             | Gardner Leg of Mutton: 10'4                                                                                                                                                                                                                                                                                                                                                                                                                                                                                                                                                                                                                                                                                                                                                                                                                                                                                                                                                                                                                                                                                                                                                                                                |
|                                                   | Climonds                                    | Housemaids 2 Legs of de 201 201 21 2 Confectioner Lour of Veal 152 16 154                                                                                                                                                                                                                                                                                                                                                                                                                                                                                                                                                                                                                                                                                                                                                                                                                                                                                                                                                                                                                                                                                                                                                  |
|                                                   | Double Sugar 10.4                           | Tapafsier Leg of Mullon 10 10½ 10 10 10                                                                                                                                                                                                                                                                                                                                                                                                                                                                                                                                                                                                                                                                                                                                                                                                                                                                                                                                                                                                                                                                                                                                                                                    |
|                                                   | Ham                                         | Table Decker Loin of Veal 15 15                                                                                                                                                                                                                                                                                                                                                                                                                                                                                                                                                                                                                                                                                                                                                                                                                                                                                                                                                                                                                                                                                                                                                                                            |
|                                                   | Sals_ 1 Och<br>Better Almonde_ 1/2          | Gennan of Wine Cellar co! 154 16 16 16 16 16 16.                                                                                                                                                                                                                                                                                                                                                                                                                                                                                                                                                                                                                                                                                                                                                                                                                                                                                                                                                                                                                                                                                                                                                                           |
|                                                   | Mustard 304                                 | Footmens de de 82 9 Ufsist Table Decker de 82 9                                                                                                                                                                                                                                                                                                                                                                                                                                                                                                                                                                                                                                                                                                                                                                                                                                                                                                                                                                                                                                                                                                                                                                            |
|                                                   | Tounglass 1-60                              | 2 Mages Men 2 d' 18 173 18                                                                                                                                                                                                                                                                                                                                                                                                                                                                                                                                                                                                                                                                                                                                                                                                                                                                                                                                                                                                                                                                                                                                                                                                 |
|                                                   | Batter6                                     | 3 Police Officers_3 Loins of West 47 47                                                                                                                                                                                                                                                                                                                                                                                                                                                                                                                                                                                                                                                                                                                                                                                                                                                                                                                                                                                                                                                                                                                                                                                    |
|                                                   |                                             | 9 385 4 295 9 3914 2924 82 3954 2984                                                                                                                                                                                                                                                                                                                                                                                                                                                                                                                                                                                                                                                                                                                                                                                                                                                                                                                                                                                                                                                                                                                                                                                       |
|                                                   |                                             | 4 Chickens<br>12 Gulles                                                                                                                                                                                                                                                                                                                                                                                                                                                                                                                                                                                                                                                                                                                                                                                                                                                                                                                                                                                                                                                                                                                                                                                                    |
|                                                   |                                             | 25 Butter                                                                                                                                                                                                                                                                                                                                                                                                                                                                                                                                                                                                                                                                                                                                                                                                                                                                                                                                                                                                                                                                                                                                                                                                                  |