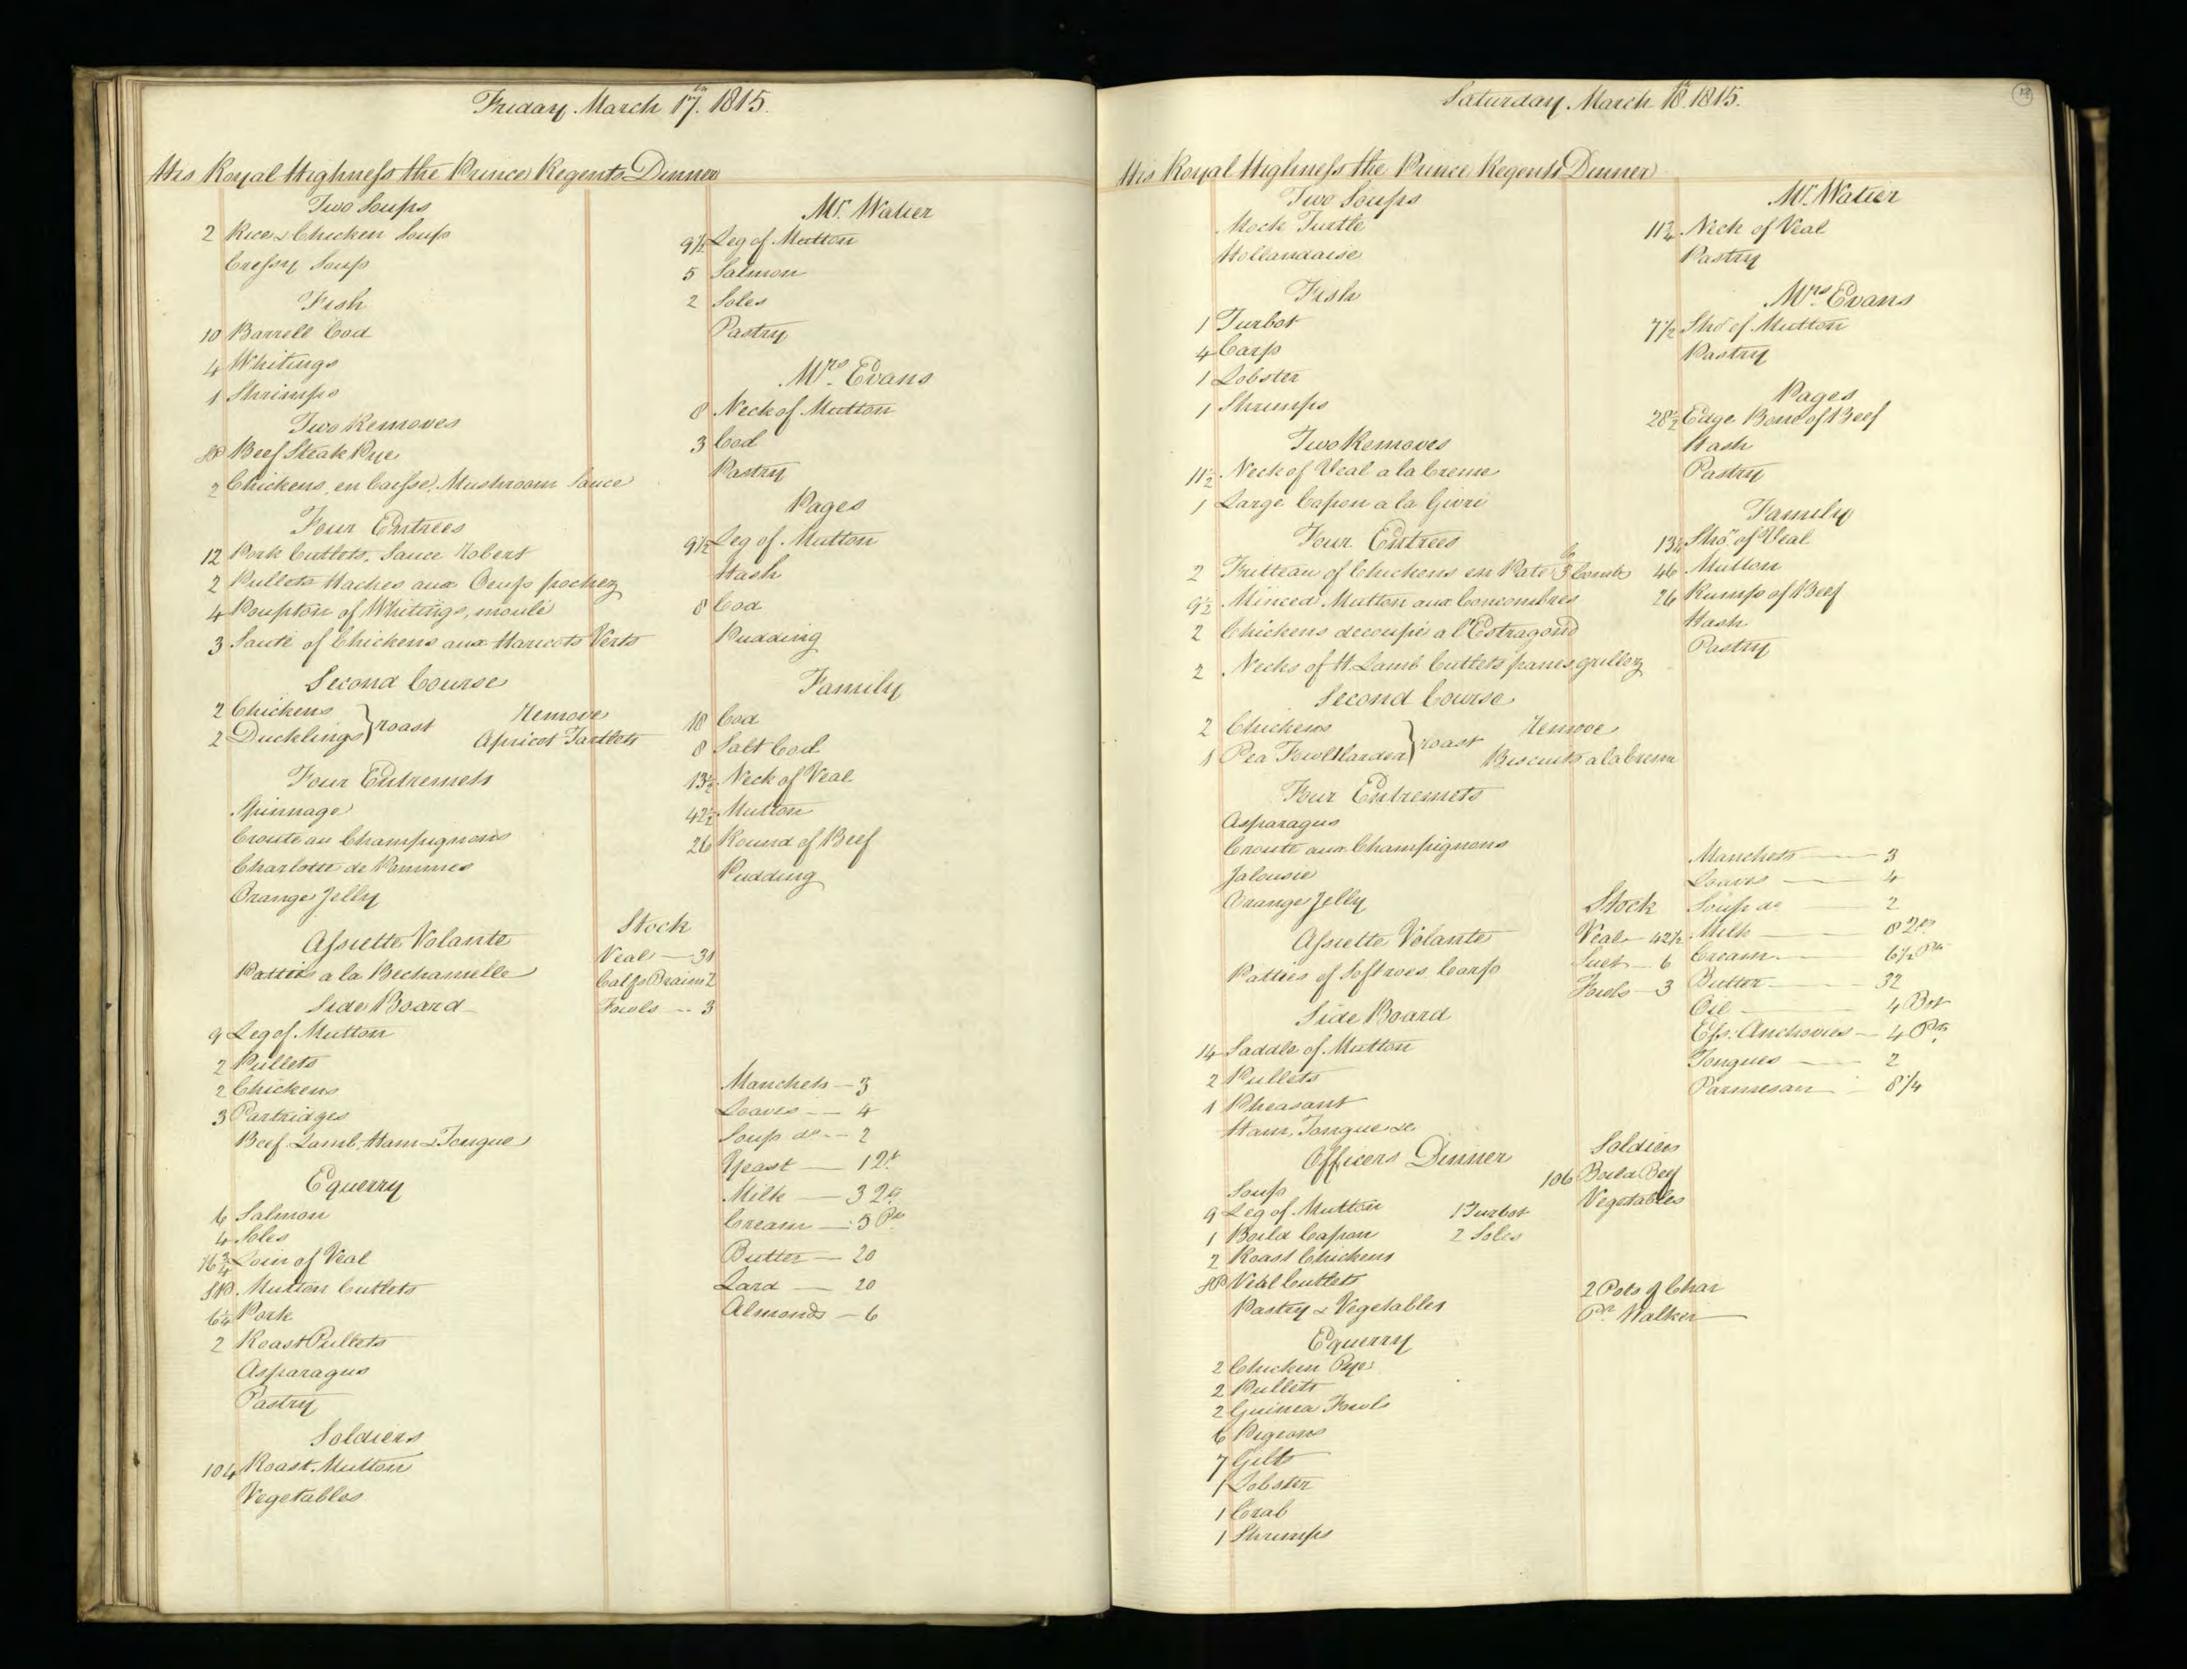

Supplied by the Royal Archives/© Her Majesty Queen Elizabeth II 2016

| Saturda                                           | y January J. 1015                           | Pitcher Meat distributed to HA H The Prince Regents Servants on the Jan! 1815 be                                                                                                                                                                                                                                                                                                                                                                                                                                                                                                                                                                                                                                                                                                                                                                                                                                                                                                                                                                                                                                                                                                                                           |
|---------------------------------------------------|---------------------------------------------|----------------------------------------------------------------------------------------------------------------------------------------------------------------------------------------------------------------------------------------------------------------------------------------------------------------------------------------------------------------------------------------------------------------------------------------------------------------------------------------------------------------------------------------------------------------------------------------------------------------------------------------------------------------------------------------------------------------------------------------------------------------------------------------------------------------------------------------------------------------------------------------------------------------------------------------------------------------------------------------------------------------------------------------------------------------------------------------------------------------------------------------------------------------------------------------------------------------------------|
| Tamily Dinners On Olect of Her Roy                | al Mighness the Princes Charlettes Birth La | HRA Princes Charlettes Buth day The Water Majestys Buthday 27 H. RA the Duke of Su                                                                                                                                                                                                                                                                                                                                                                                                                                                                                                                                                                                                                                                                                                                                                                                                                                                                                                                                                                                                                                                                                                                                         |
| Two Soupes                                        | Footmen .                                   | Beef Mutter Weal Beef Mutter Veal Beef Mutter Veal                                                                                                                                                                                                                                                                                                                                                                                                                                                                                                                                                                                                                                                                                                                                                                                                                                                                                                                                                                                                                                                                                                                                                                         |
| Two Fish                                          | Footmen 40 Roast Beef Plumb Pudding         | 2 Clerk of the Retchen Soin of West 15'2 16 15'2                                                                                                                                                                                                                                                                                                                                                                                                                                                                                                                                                                                                                                                                                                                                                                                                                                                                                                                                                                                                                                                                                                                                                                           |
| 27 bod 3 pts of Oysters<br>6 Soles 1 10 of Shumps |                                             | 3_d'd'd                                                                                                                                                                                                                                                                                                                                                                                                                                                                                                                                                                                                                                                                                                                                                                                                                                                                                                                                                                                                                                                                                                                                                                                                                    |
| Words Ino of smanger                              | 20 Roast Beef<br>Plumb Pudding              | gent. Nonets al                                                                                                                                                                                                                                                                                                                                                                                                                                                                                                                                                                                                                                                                                                                                                                                                                                                                                                                                                                                                                                                                                                                                                                                                            |
| A Large Surkery,<br>4 Moila Mulleto               | Morters at the Gates                        | Messekeeper Lois of Veal 16 15\frac{2}{2} 15\frac{1}{2} 15 |
| 3 Roast de                                        |                                             | 2 00000 seucenj men 2 2000 munon - 214                                                                                                                                                                                                                                                                                                                                                                                                                                                                                                                                                                                                                                                                                                                                                                                                                                                                                                                                                                                                                                                                                                                                                                                     |
| 2/2 Haunch of Mutton                              | Coal Morters 16 Roast Matton                | 2d' Momen 2 Sho'_de 18 172<br>Covey Noman Legof Mullon 10'4 10'2 11                                                                                                                                                                                                                                                                                                                                                                                                                                                                                                                                                                                                                                                                                                                                                                                                                                                                                                                                                                                                                                                                                                                                                        |
| 1 Tonque                                          |                                             | 4 Watchmen Som of Veal                                                                                                                                                                                                                                                                                                                                                                                                                                                                                                                                                                                                                                                                                                                                                                                                                                                                                                                                                                                                                                                                                                                                                                                                     |
| 16 thanics of Mutton                              | M. Lush<br>10'z Roast Mutton                | Armong Man Sho: de - g g g                                                                                                                                                                                                                                                                                                                                                                                                                                                                                                                                                                                                                                                                                                                                                                                                                                                                                                                                                                                                                                                                                                                                                                                                 |
| Sour Croset & Sausages 3'2 of                     | Mr. Watiers Servant                         | 1. Master Cook Loin of Veal                                                                                                                                                                                                                                                                                                                                                                                                                                                                                                                                                                                                                                                                                                                                                                                                                                                                                                                                                                                                                                                                                                                                                                                                |
| a Hares                                           | g Mutton                                    | Pashy Cooks                                                                                                                                                                                                                                                                                                                                                                                                                                                                                                                                                                                                                                                                                                                                                                                                                                                                                                                                                                                                                                                                                                                                                                                                                |
| Plumb Budding<br>Jelly                            | 12 Beef Reofile                             | Monnan book 1 de 10½ 11 10½ 10½ 10½ 10½ 10½ 10½ 10½ 10½ 10½ 10½ 10½ 10½ 10½ 10½ 10½ 10½ 10½ 10½ 10½ 10½ 10½ 10½ 10½ 10½ 10½ 10½ 10½ 10½ 10½ 10½ 10½ 10½ 10½ 10½ 10½ 10½ 10½ 10½ 10½ 10½ 10½ 10½ 10½ 10½ 10½ 10½                                                                                                                                                                                                                                                                                                                                                                                                                                                                                                                                                                                                                                                                                                                                                                                                                                                                                                                                                                                                            |
| Mlanemange)<br>Pastry                             | 12 /seef                                    | Rischen Maid Beef 9 9 9 82<br>2 Scullery Men 2 Sho! Mutton 172 10 10 18                                                                                                                                                                                                                                                                                                                                                                                                                                                                                                                                                                                                                                                                                                                                                                                                                                                                                                                                                                                                                                                                                                                                                    |
| Vegetables                                        | Stable People                               | 2 Lamp Lighters_ 2 Sho! Mullon 172 18.                                                                                                                                                                                                                                                                                                                                                                                                                                                                                                                                                                                                                                                                                                                                                                                                                                                                                                                                                                                                                                                                                                                                                                                     |
|                                                   |                                             | Chairmen Leg of Mullon 10 2 10 2 10 10 10 10                                                                                                                                                                                                                                                                                                                                                                                                                                                                                                                                                                                                                                                                                                                                                                                                                                                                                                                                                                                                                                                                                                                                                                               |
|                                                   | Stock                                       | Footmen 2 Laistsof Veal 32 31 32                                                                                                                                                                                                                                                                                                                                                                                                                                                                                                                                                                                                                                                                                                                                                                                                                                                                                                                                                                                                                                                                                                                                                                                           |
|                                                   | Beef - 25<br>Veal41                         | Labourer in Trust_ Lown of Veal 15 16 154                                                                                                                                                                                                                                                                                                                                                                                                                                                                                                                                                                                                                                                                                                                                                                                                                                                                                                                                                                                                                                                                                                                                                                                  |
|                                                   | Suet -18 Batter                             | Gardner Leg of Mutton: 10'4                                                                                                                                                                                                                                                                                                                                                                                                                                                                                                                                                                                                                                                                                                                                                                                                                                                                                                                                                                                                                                                                                                                                                                                                |
|                                                   | Climonds                                    | Housemaids 2 Legs of de 201 201 21 2 Confectioner Lour of Veal 152 16 154                                                                                                                                                                                                                                                                                                                                                                                                                                                                                                                                                                                                                                                                                                                                                                                                                                                                                                                                                                                                                                                                                                                                                  |
|                                                   | Double Sugar 10.4                           | Tapafsier Leg of Mullon 10 10½ 10 10 10                                                                                                                                                                                                                                                                                                                                                                                                                                                                                                                                                                                                                                                                                                                                                                                                                                                                                                                                                                                                                                                                                                                                                                                    |
|                                                   | Ham                                         | Table Decker Loin of Veal 15 15                                                                                                                                                                                                                                                                                                                                                                                                                                                                                                                                                                                                                                                                                                                                                                                                                                                                                                                                                                                                                                                                                                                                                                                            |
|                                                   | Sals_ 1 Och<br>Better Almonde_ 1/2          | Gennan of Wine Cellar co! 154 16 16 16 16 16 16.                                                                                                                                                                                                                                                                                                                                                                                                                                                                                                                                                                                                                                                                                                                                                                                                                                                                                                                                                                                                                                                                                                                                                                           |
|                                                   | Mustard 304                                 | Footmens de de 82 9 Ufsist Table Decker de 82 9                                                                                                                                                                                                                                                                                                                                                                                                                                                                                                                                                                                                                                                                                                                                                                                                                                                                                                                                                                                                                                                                                                                                                                            |
|                                                   | Tounglass 1-60                              | 2 Mages Men 2 d' 18 173 18                                                                                                                                                                                                                                                                                                                                                                                                                                                                                                                                                                                                                                                                                                                                                                                                                                                                                                                                                                                                                                                                                                                                                                                                 |
|                                                   | Batter6                                     | 3 Police Officers_3 Loins of West 47 47                                                                                                                                                                                                                                                                                                                                                                                                                                                                                                                                                                                                                                                                                                                                                                                                                                                                                                                                                                                                                                                                                                                                                                                    |
|                                                   |                                             | 9 385 4 295 9 3914 2924 82 3954 2984                                                                                                                                                                                                                                                                                                                                                                                                                                                                                                                                                                                                                                                                                                                                                                                                                                                                                                                                                                                                                                                                                                                                                                                       |
|                                                   |                                             | 4 Chickens<br>12 Gulles                                                                                                                                                                                                                                                                                                                                                                                                                                                                                                                                                                                                                                                                                                                                                                                                                                                                                                                                                                                                                                                                                                                                                                                                    |
|                                                   |                                             | 25 Butter                                                                                                                                                                                                                                                                                                                                                                                                                                                                                                                                                                                                                                                                                                                                                                                                                                                                                                                                                                                                                                                                                                                                                                                                                  |