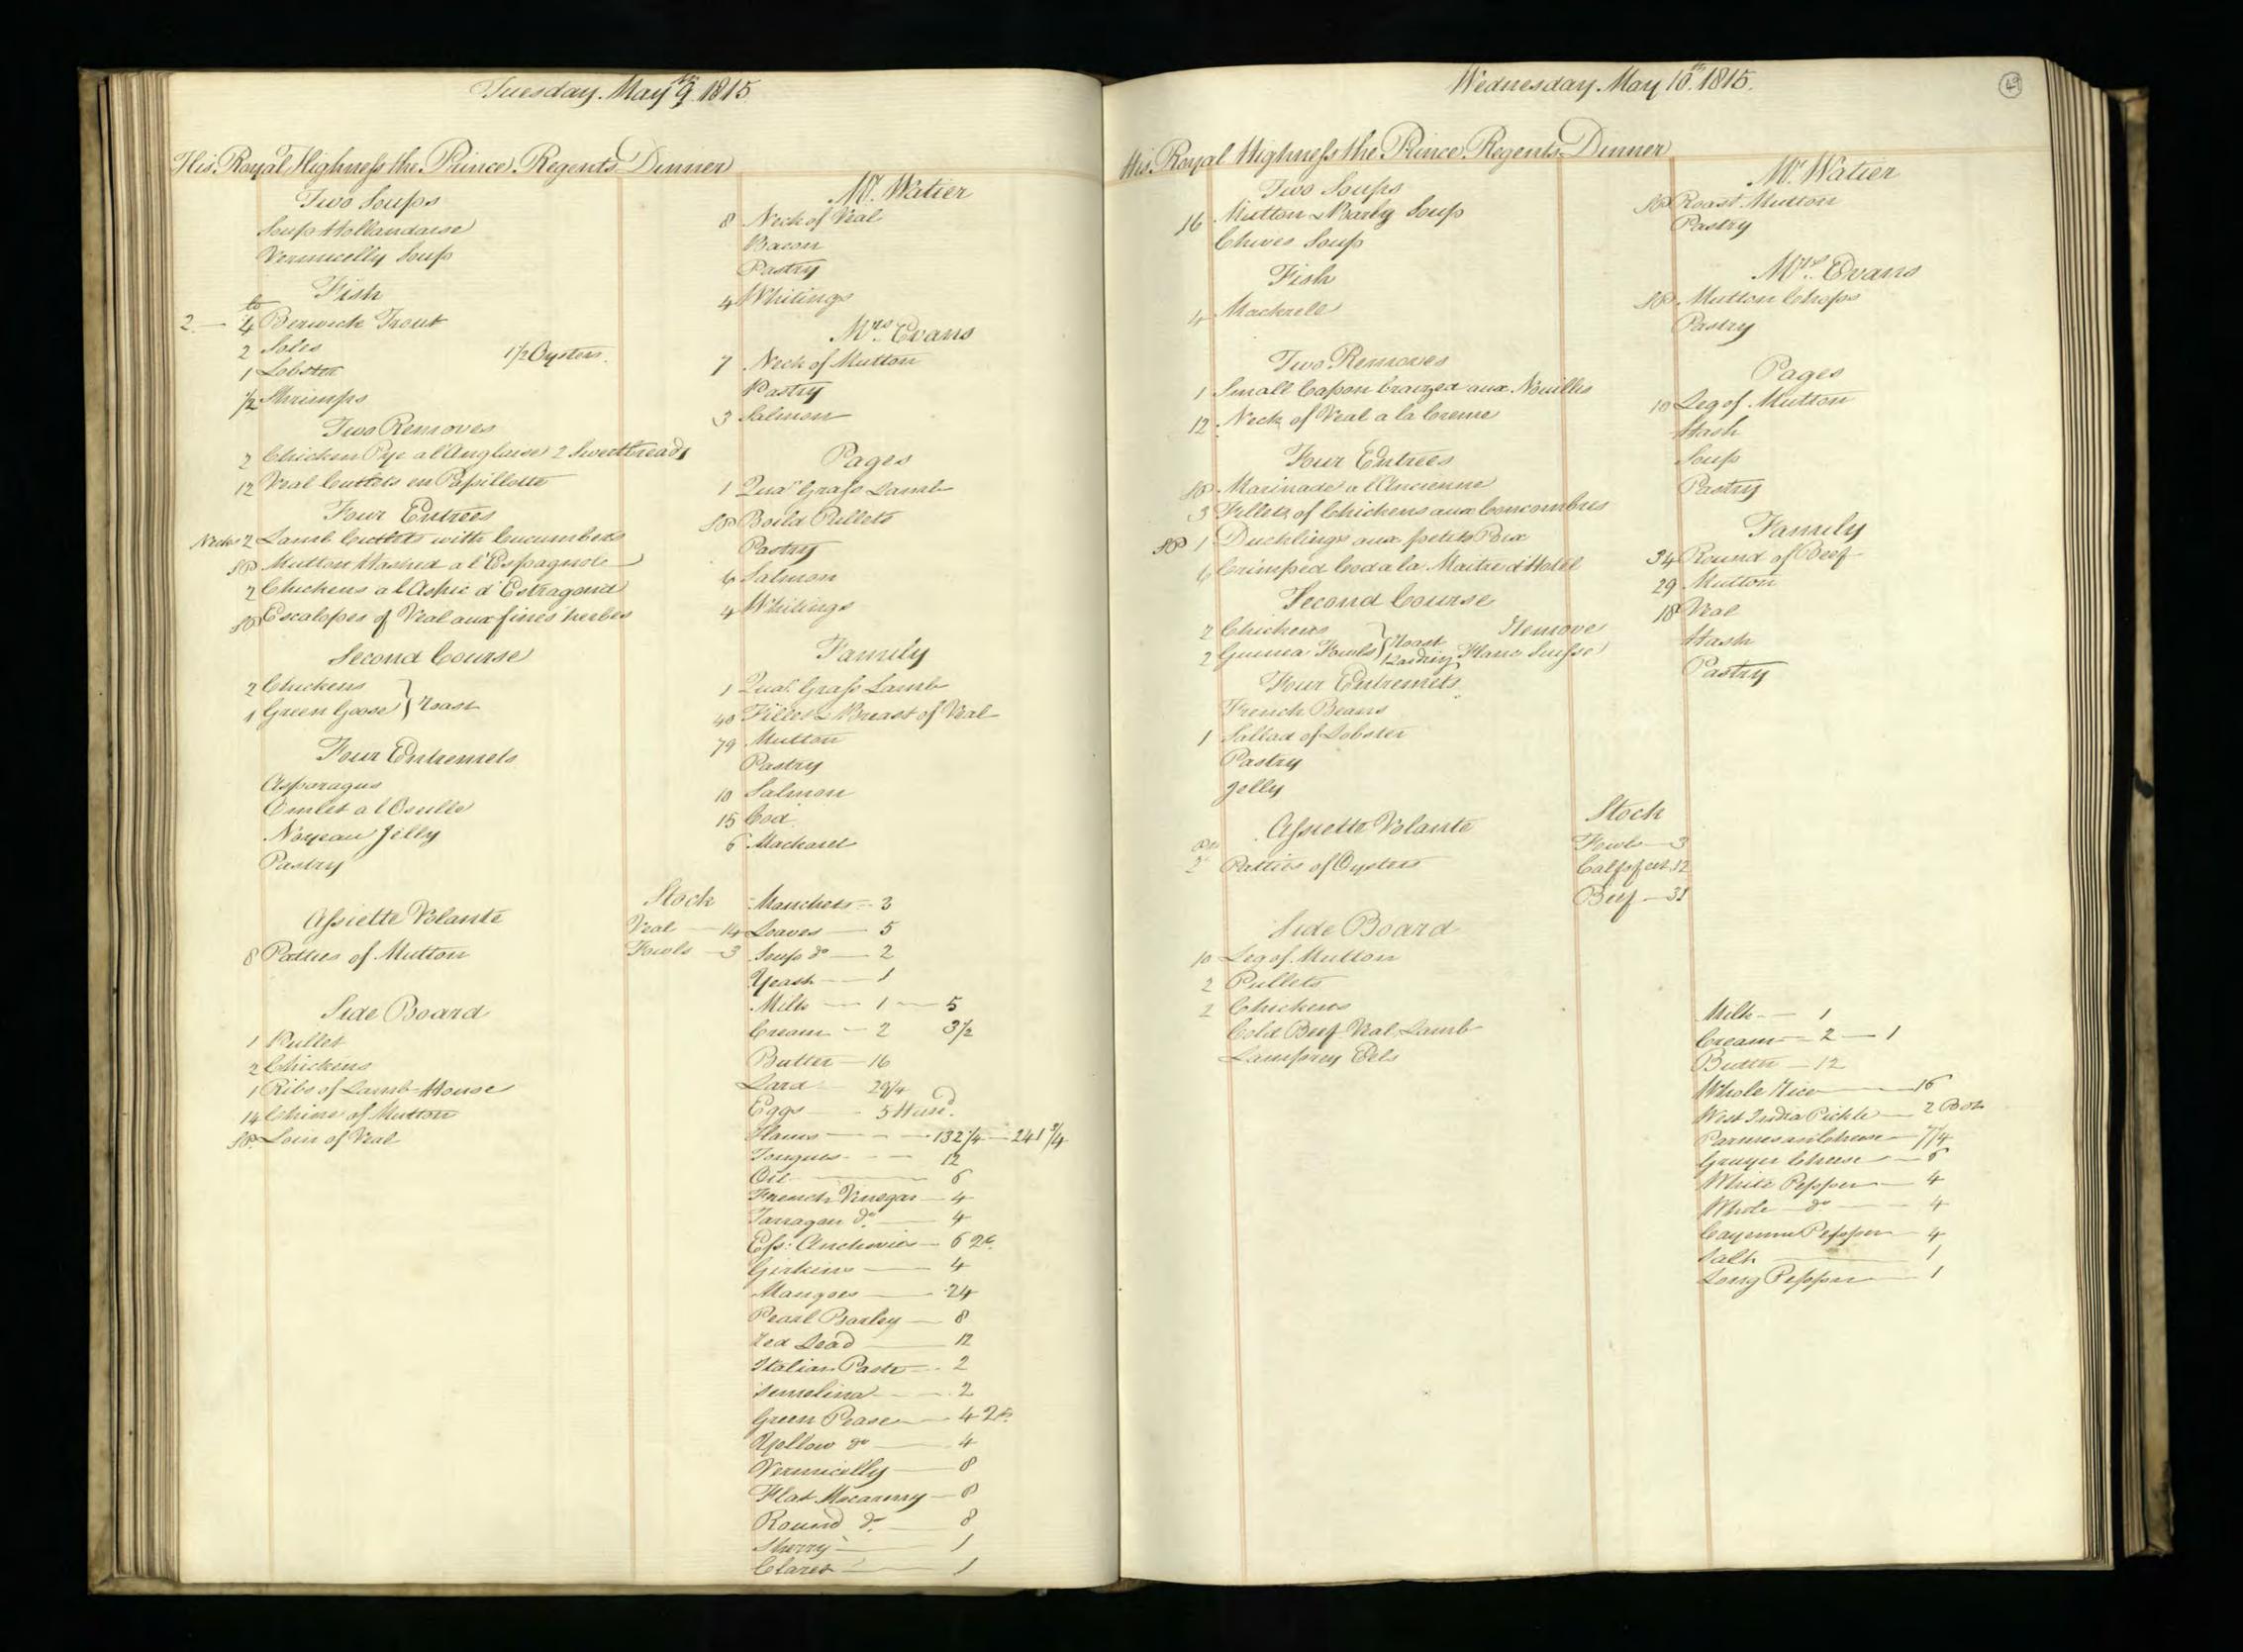

Supplied by the Royal Archives/© Her Majesty Queen Elizabeth II 2016

| Saturda                                           | y January J. 1015                           | Pitcher Meat distributed to HA H The Prince Regents Servants on the Jan! 1815 be                                                                                                                                                                                                                                                                                                                                                                                                                                                                                                                                                                                                                                                                                                                                                                                                                                                                                                                                                                                                                                                                                                                                           |
|---------------------------------------------------|---------------------------------------------|----------------------------------------------------------------------------------------------------------------------------------------------------------------------------------------------------------------------------------------------------------------------------------------------------------------------------------------------------------------------------------------------------------------------------------------------------------------------------------------------------------------------------------------------------------------------------------------------------------------------------------------------------------------------------------------------------------------------------------------------------------------------------------------------------------------------------------------------------------------------------------------------------------------------------------------------------------------------------------------------------------------------------------------------------------------------------------------------------------------------------------------------------------------------------------------------------------------------------|
| Tamily Dinners On Olect of Her Roy                | al Mighness the Princes Charlettes Birth La | HRA Princes Charlettes Buth day The Water Majestys Buthday 27 H. RA the Duke of Su                                                                                                                                                                                                                                                                                                                                                                                                                                                                                                                                                                                                                                                                                                                                                                                                                                                                                                                                                                                                                                                                                                                                         |
| Two Soupes                                        | Footmen .                                   | Beef Mutter Weal Beef Mutter Veal Beef Mutter Veal                                                                                                                                                                                                                                                                                                                                                                                                                                                                                                                                                                                                                                                                                                                                                                                                                                                                                                                                                                                                                                                                                                                                                                         |
| Two Fish                                          | Footmen 40 Roast Beef Plumb Pudding         | 2 Clerk of the Retchen Soin of West 15'2 16 15'2                                                                                                                                                                                                                                                                                                                                                                                                                                                                                                                                                                                                                                                                                                                                                                                                                                                                                                                                                                                                                                                                                                                                                                           |
| 27 bod 3 pts of Oysters<br>6 Soles 1 10 of Shumps |                                             | 3_d'd'd                                                                                                                                                                                                                                                                                                                                                                                                                                                                                                                                                                                                                                                                                                                                                                                                                                                                                                                                                                                                                                                                                                                                                                                                                    |
| Words Ino of smanger                              | 20 Roast Beef<br>Plumb Pudding              | gent. Nonets al                                                                                                                                                                                                                                                                                                                                                                                                                                                                                                                                                                                                                                                                                                                                                                                                                                                                                                                                                                                                                                                                                                                                                                                                            |
| A Large Surkery,<br>4 Moila Mulleto               | Morters at the Gates                        | Messekeeper Lois of Veal 16 15\frac{2}{2} 15\frac{1}{2} 15 |
| 3 Roast de                                        |                                             | 2 00000 seucenj men 2 2000 munon - 214                                                                                                                                                                                                                                                                                                                                                                                                                                                                                                                                                                                                                                                                                                                                                                                                                                                                                                                                                                                                                                                                                                                                                                                     |
| 2/2 Haunch of Mutton                              | Coal Morters 16 Roast Matton                | 2d' Momen 2 Sho'_de 18 172<br>Covey Noman Legof Mullon 10'4 10'2 11                                                                                                                                                                                                                                                                                                                                                                                                                                                                                                                                                                                                                                                                                                                                                                                                                                                                                                                                                                                                                                                                                                                                                        |
| 1 Tonque                                          |                                             | 4 Watchmen Som of Veal                                                                                                                                                                                                                                                                                                                                                                                                                                                                                                                                                                                                                                                                                                                                                                                                                                                                                                                                                                                                                                                                                                                                                                                                     |
| 16 thanics of Mutton                              | M. Lush<br>10'z Roast Mutton                | Armong Man Sho: de - g g g                                                                                                                                                                                                                                                                                                                                                                                                                                                                                                                                                                                                                                                                                                                                                                                                                                                                                                                                                                                                                                                                                                                                                                                                 |
| Sour Croset & Sausages 3'2 of                     | Mr. Watiers Servant                         | 1. Master Cook Loin of Veal                                                                                                                                                                                                                                                                                                                                                                                                                                                                                                                                                                                                                                                                                                                                                                                                                                                                                                                                                                                                                                                                                                                                                                                                |
| a Hares                                           | g Mutton                                    | Pashy Cooks                                                                                                                                                                                                                                                                                                                                                                                                                                                                                                                                                                                                                                                                                                                                                                                                                                                                                                                                                                                                                                                                                                                                                                                                                |
| Plumb Budding<br>Jelly                            | 12 Beef Reofile                             | Monnan book 1 de 10½ 11 10½ 10½ 10½ 10½ 10½ 10½ 10½ 10½ 10½ 10½ 10½ 10½ 10½ 10½ 10½ 10½ 10½ 10½ 10½ 10½ 10½ 10½ 10½ 10½ 10½ 10½ 10½ 10½ 10½ 10½ 10½ 10½ 10½ 10½ 10½ 10½ 10½ 10½ 10½ 10½ 10½ 10½ 10½ 10½ 10½ 10½                                                                                                                                                                                                                                                                                                                                                                                                                                                                                                                                                                                                                                                                                                                                                                                                                                                                                                                                                                                                            |
| Mlanemange)<br>Pastry                             | 12 /seef                                    | Rischen Maid Beef 9 9 9 82<br>2 Scullery Men 2 Sho! Mutton 172 10 10 18                                                                                                                                                                                                                                                                                                                                                                                                                                                                                                                                                                                                                                                                                                                                                                                                                                                                                                                                                                                                                                                                                                                                                    |
| Vegetables                                        | Stable People                               | 2 Lamp Lighters_ 2 Sho! Mullon 172 18.                                                                                                                                                                                                                                                                                                                                                                                                                                                                                                                                                                                                                                                                                                                                                                                                                                                                                                                                                                                                                                                                                                                                                                                     |
|                                                   |                                             | Chairmen Leg of Mullon 10 2 10 2 10 10 10 10                                                                                                                                                                                                                                                                                                                                                                                                                                                                                                                                                                                                                                                                                                                                                                                                                                                                                                                                                                                                                                                                                                                                                                               |
|                                                   | Stock                                       | Footmen 2 Laistsof Veal 32 31 32                                                                                                                                                                                                                                                                                                                                                                                                                                                                                                                                                                                                                                                                                                                                                                                                                                                                                                                                                                                                                                                                                                                                                                                           |
|                                                   | Beef - 25<br>Veal41                         | Labourer in Trust_ Lown of Veal 15 16 154                                                                                                                                                                                                                                                                                                                                                                                                                                                                                                                                                                                                                                                                                                                                                                                                                                                                                                                                                                                                                                                                                                                                                                                  |
|                                                   | Suet -18 Batter                             | Gardner Leg of Mutton: 10'4                                                                                                                                                                                                                                                                                                                                                                                                                                                                                                                                                                                                                                                                                                                                                                                                                                                                                                                                                                                                                                                                                                                                                                                                |
|                                                   | Climonds                                    | Housemaids 2 Legs of de 201 201 21 2 Confectioner Lour of Veal 152 16 154                                                                                                                                                                                                                                                                                                                                                                                                                                                                                                                                                                                                                                                                                                                                                                                                                                                                                                                                                                                                                                                                                                                                                  |
|                                                   | Double Sugar 10.4                           | Tapafsier Leg of Mullon 10 10½ 10 10 10                                                                                                                                                                                                                                                                                                                                                                                                                                                                                                                                                                                                                                                                                                                                                                                                                                                                                                                                                                                                                                                                                                                                                                                    |
|                                                   | Ham                                         | Table Decker Loin of Veal 15 15                                                                                                                                                                                                                                                                                                                                                                                                                                                                                                                                                                                                                                                                                                                                                                                                                                                                                                                                                                                                                                                                                                                                                                                            |
|                                                   | Sals_ 1 Och<br>Better Almonde_ 1/2          | Gennan of Wine Cellar co! 154 16 16 16 16 16 16.                                                                                                                                                                                                                                                                                                                                                                                                                                                                                                                                                                                                                                                                                                                                                                                                                                                                                                                                                                                                                                                                                                                                                                           |
|                                                   | Mustard 304                                 | Footmens de de 82 9 Ufsist Table Decker de 82 9                                                                                                                                                                                                                                                                                                                                                                                                                                                                                                                                                                                                                                                                                                                                                                                                                                                                                                                                                                                                                                                                                                                                                                            |
|                                                   | Tounglass 1-60                              | 2 Mages Men 2 d' 18 173 18                                                                                                                                                                                                                                                                                                                                                                                                                                                                                                                                                                                                                                                                                                                                                                                                                                                                                                                                                                                                                                                                                                                                                                                                 |
|                                                   | Batter6                                     | 3 Police Officers_3 Loins of West 47 47                                                                                                                                                                                                                                                                                                                                                                                                                                                                                                                                                                                                                                                                                                                                                                                                                                                                                                                                                                                                                                                                                                                                                                                    |
|                                                   |                                             | 9 385 4 295 9 3914 2924 82 3954 2984                                                                                                                                                                                                                                                                                                                                                                                                                                                                                                                                                                                                                                                                                                                                                                                                                                                                                                                                                                                                                                                                                                                                                                                       |
|                                                   |                                             | 4 Chickens<br>12 Gulles                                                                                                                                                                                                                                                                                                                                                                                                                                                                                                                                                                                                                                                                                                                                                                                                                                                                                                                                                                                                                                                                                                                                                                                                    |
|                                                   |                                             | 25 Butter                                                                                                                                                                                                                                                                                                                                                                                                                                                                                                                                                                                                                                                                                                                                                                                                                                                                                                                                                                                                                                                                                                                                                                                                                  |