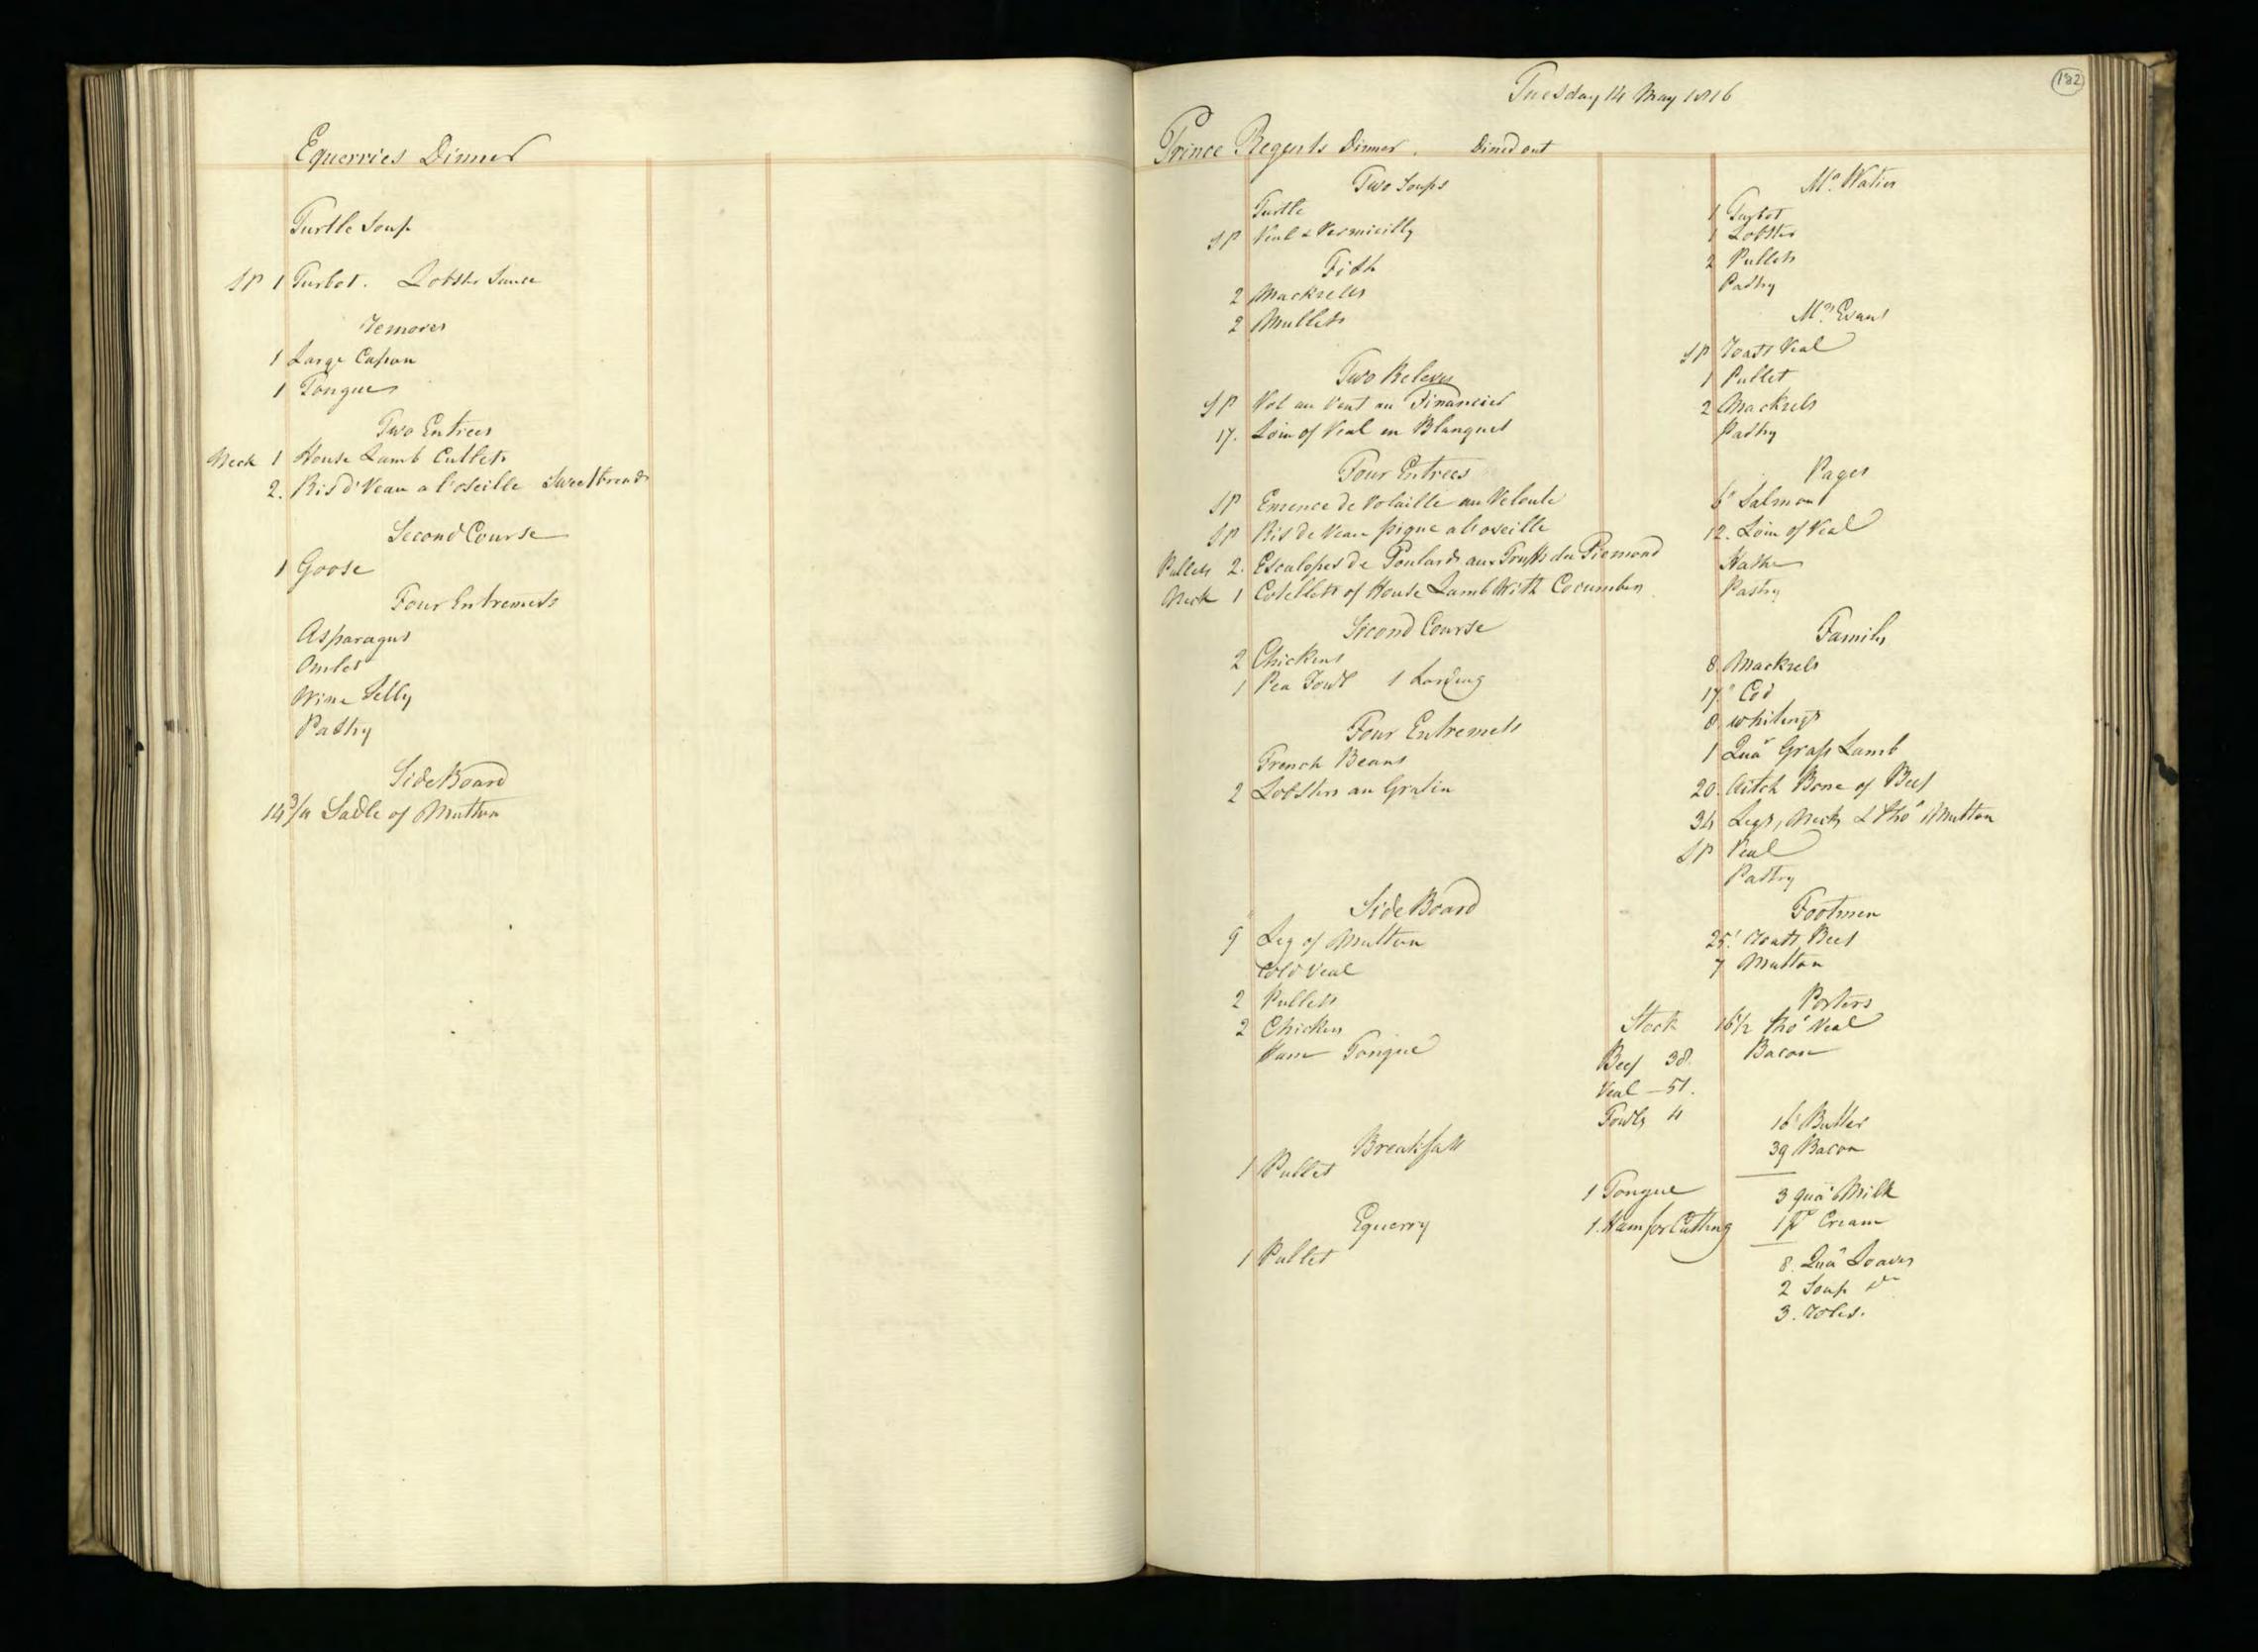

Supplied by the Royal Archives/© Her Majesty Queen Elizabeth II 2016

Supplied by the Royal Archives/© Her Majesty Queen Elizabeth II 2016

Supplied by the Royal Archives/© Her Majesty Queen Elizabeth II 2016

Supplied by the Royal Archives/© Her Majesty Queen Elizabeth II 2016

| Saturda                                           | y January J. 1015                           | Pitcher Meat distributed to HA H The Prince Regents Servants on the Jan! 1815 be                                                                                                                                                                                                                                                                                                                                                                                                                                                                                                                                                                                                                                                                                                                                                                                                                                                                                                                                                                                                                                                                                                                                           |
|---------------------------------------------------|---------------------------------------------|----------------------------------------------------------------------------------------------------------------------------------------------------------------------------------------------------------------------------------------------------------------------------------------------------------------------------------------------------------------------------------------------------------------------------------------------------------------------------------------------------------------------------------------------------------------------------------------------------------------------------------------------------------------------------------------------------------------------------------------------------------------------------------------------------------------------------------------------------------------------------------------------------------------------------------------------------------------------------------------------------------------------------------------------------------------------------------------------------------------------------------------------------------------------------------------------------------------------------|
| Tamily Dinners On Olect of Her Roy                | al Mighness the Princes Charlettes Birth La | HRA Princes Charlettes Buth day The Water Majestys Buthday 27 H. RA the Duke of Su                                                                                                                                                                                                                                                                                                                                                                                                                                                                                                                                                                                                                                                                                                                                                                                                                                                                                                                                                                                                                                                                                                                                         |
| Two Soupes                                        | Footmen .                                   | Beef Mutter Weal Beef Mutter Veal Beef Mutter Veal                                                                                                                                                                                                                                                                                                                                                                                                                                                                                                                                                                                                                                                                                                                                                                                                                                                                                                                                                                                                                                                                                                                                                                         |
| Two Fish                                          | Footmen 40 Roast Beef Plumb Pudding         | 2 Clerk of the Retchen Soin of West 15'2 16 15'2                                                                                                                                                                                                                                                                                                                                                                                                                                                                                                                                                                                                                                                                                                                                                                                                                                                                                                                                                                                                                                                                                                                                                                           |
| 27 bod 3 pts of Oysters<br>6 Soles 1 10 of Shumps |                                             | 3_d'd'd                                                                                                                                                                                                                                                                                                                                                                                                                                                                                                                                                                                                                                                                                                                                                                                                                                                                                                                                                                                                                                                                                                                                                                                                                    |
| Words Ino of smanger                              | 20 Roast Beef<br>Plumb Pudding              | gent. Nonets al                                                                                                                                                                                                                                                                                                                                                                                                                                                                                                                                                                                                                                                                                                                                                                                                                                                                                                                                                                                                                                                                                                                                                                                                            |
| A Large Surkery,<br>4 Moila Mulleto               | Morters at the Gates                        | Messekeeper Lois of Veal 16 15\frac{2}{2} 15\frac{1}{2} 15 |
| 3 Roast de                                        |                                             | 2 00000 seucenj men 2 2000 munon - 214                                                                                                                                                                                                                                                                                                                                                                                                                                                                                                                                                                                                                                                                                                                                                                                                                                                                                                                                                                                                                                                                                                                                                                                     |
| 2/2 Haunch of Mutton                              | Coal Morters 16 Roast Matton                | 2d' Momen 2 Sho'_de 18 172<br>Covey Noman Legof Mullon 10'4 10'2 11                                                                                                                                                                                                                                                                                                                                                                                                                                                                                                                                                                                                                                                                                                                                                                                                                                                                                                                                                                                                                                                                                                                                                        |
| 1 Tonque                                          |                                             | 4 Watchmen Som of Veal                                                                                                                                                                                                                                                                                                                                                                                                                                                                                                                                                                                                                                                                                                                                                                                                                                                                                                                                                                                                                                                                                                                                                                                                     |
| 16 thanics of Mutton                              | M. Lush<br>10'z Roast Mutton                | Armong Man Sho: de - g g g                                                                                                                                                                                                                                                                                                                                                                                                                                                                                                                                                                                                                                                                                                                                                                                                                                                                                                                                                                                                                                                                                                                                                                                                 |
| Sour Croset & Sausages 3'2 of                     | Mr. Watiers Servant                         | 1. Master Cook Loin of Veal                                                                                                                                                                                                                                                                                                                                                                                                                                                                                                                                                                                                                                                                                                                                                                                                                                                                                                                                                                                                                                                                                                                                                                                                |
| a Hares                                           | g Mutton                                    | Pashy Cooks                                                                                                                                                                                                                                                                                                                                                                                                                                                                                                                                                                                                                                                                                                                                                                                                                                                                                                                                                                                                                                                                                                                                                                                                                |
| Plumb Budding<br>Jelly                            | 12 Beef Reofile                             | Monnan book 1 de 10½ 11 10½ 10½ 10½ 10½ 10½ 10½ 10½ 10½ 10½ 10½ 10½ 10½ 10½ 10½ 10½ 10½ 10½ 10½ 10½ 10½ 10½ 10½ 10½ 10½ 10½ 10½ 10½ 10½ 10½ 10½ 10½ 10½ 10½ 10½ 10½ 10½ 10½ 10½ 10½ 10½ 10½ 10½ 10½ 10½ 10½ 10½                                                                                                                                                                                                                                                                                                                                                                                                                                                                                                                                                                                                                                                                                                                                                                                                                                                                                                                                                                                                            |
| Mlanemange)<br>Pastry                             | 12 /seef                                    | Rischen Maid Beef 9 9 9 82<br>2 Scullery Men 2 Sho! Mutton 172 10 10 18                                                                                                                                                                                                                                                                                                                                                                                                                                                                                                                                                                                                                                                                                                                                                                                                                                                                                                                                                                                                                                                                                                                                                    |
| Vegetables                                        | Stable People                               | 2 Lamp Lighters_ 2 Sho! Mullon 172 18.                                                                                                                                                                                                                                                                                                                                                                                                                                                                                                                                                                                                                                                                                                                                                                                                                                                                                                                                                                                                                                                                                                                                                                                     |
|                                                   |                                             | Chairmen Leg of Mullon 10 2 10 2 10 10 10 10                                                                                                                                                                                                                                                                                                                                                                                                                                                                                                                                                                                                                                                                                                                                                                                                                                                                                                                                                                                                                                                                                                                                                                               |
|                                                   | Stock                                       | Footmen 2 Laistsof Veal 32 31 32                                                                                                                                                                                                                                                                                                                                                                                                                                                                                                                                                                                                                                                                                                                                                                                                                                                                                                                                                                                                                                                                                                                                                                                           |
|                                                   | Beef - 25<br>Veal41                         | Labourer in Trust_ Lown of Veal 15 16 154                                                                                                                                                                                                                                                                                                                                                                                                                                                                                                                                                                                                                                                                                                                                                                                                                                                                                                                                                                                                                                                                                                                                                                                  |
|                                                   | Suet -18 Batter                             | Gardner Leg of Mutton: 10'4                                                                                                                                                                                                                                                                                                                                                                                                                                                                                                                                                                                                                                                                                                                                                                                                                                                                                                                                                                                                                                                                                                                                                                                                |
|                                                   | Climonds                                    | Housemaids 2 Legs of de 201 201 21 2 Confectioner Lour of Veal 152 16 154                                                                                                                                                                                                                                                                                                                                                                                                                                                                                                                                                                                                                                                                                                                                                                                                                                                                                                                                                                                                                                                                                                                                                  |
|                                                   | Double Sugar 10.4                           | Tapafsier Leg of Mullon 10 10½ 10 10 10                                                                                                                                                                                                                                                                                                                                                                                                                                                                                                                                                                                                                                                                                                                                                                                                                                                                                                                                                                                                                                                                                                                                                                                    |
|                                                   | Ham                                         | Table Decker Loin of Veal 15 15                                                                                                                                                                                                                                                                                                                                                                                                                                                                                                                                                                                                                                                                                                                                                                                                                                                                                                                                                                                                                                                                                                                                                                                            |
|                                                   | Sals_ 1 Och<br>Better Almonde_ 1/2          | Gennan of Wine Cellar co! 154 16 16 16 16 16 16.                                                                                                                                                                                                                                                                                                                                                                                                                                                                                                                                                                                                                                                                                                                                                                                                                                                                                                                                                                                                                                                                                                                                                                           |
|                                                   | Mustard 304                                 | Footmens de de 82 9 Ufsist Table Decker de 82 9                                                                                                                                                                                                                                                                                                                                                                                                                                                                                                                                                                                                                                                                                                                                                                                                                                                                                                                                                                                                                                                                                                                                                                            |
|                                                   | Tounglass 1-60                              | 2 Mages Men 2 d' 18 173 18                                                                                                                                                                                                                                                                                                                                                                                                                                                                                                                                                                                                                                                                                                                                                                                                                                                                                                                                                                                                                                                                                                                                                                                                 |
|                                                   | Batter6                                     | 3 Police Officers_3 Loins of West 47 47                                                                                                                                                                                                                                                                                                                                                                                                                                                                                                                                                                                                                                                                                                                                                                                                                                                                                                                                                                                                                                                                                                                                                                                    |
|                                                   |                                             | 9 385 4 295 9 3914 2924 82 3954 2984                                                                                                                                                                                                                                                                                                                                                                                                                                                                                                                                                                                                                                                                                                                                                                                                                                                                                                                                                                                                                                                                                                                                                                                       |
|                                                   |                                             | 4 Chickens<br>12 Gulles                                                                                                                                                                                                                                                                                                                                                                                                                                                                                                                                                                                                                                                                                                                                                                                                                                                                                                                                                                                                                                                                                                                                                                                                    |
|                                                   |                                             | 25 Butter                                                                                                                                                                                                                                                                                                                                                                                                                                                                                                                                                                                                                                                                                                                                                                                                                                                                                                                                                                                                                                                                                                                                                                                                                  |