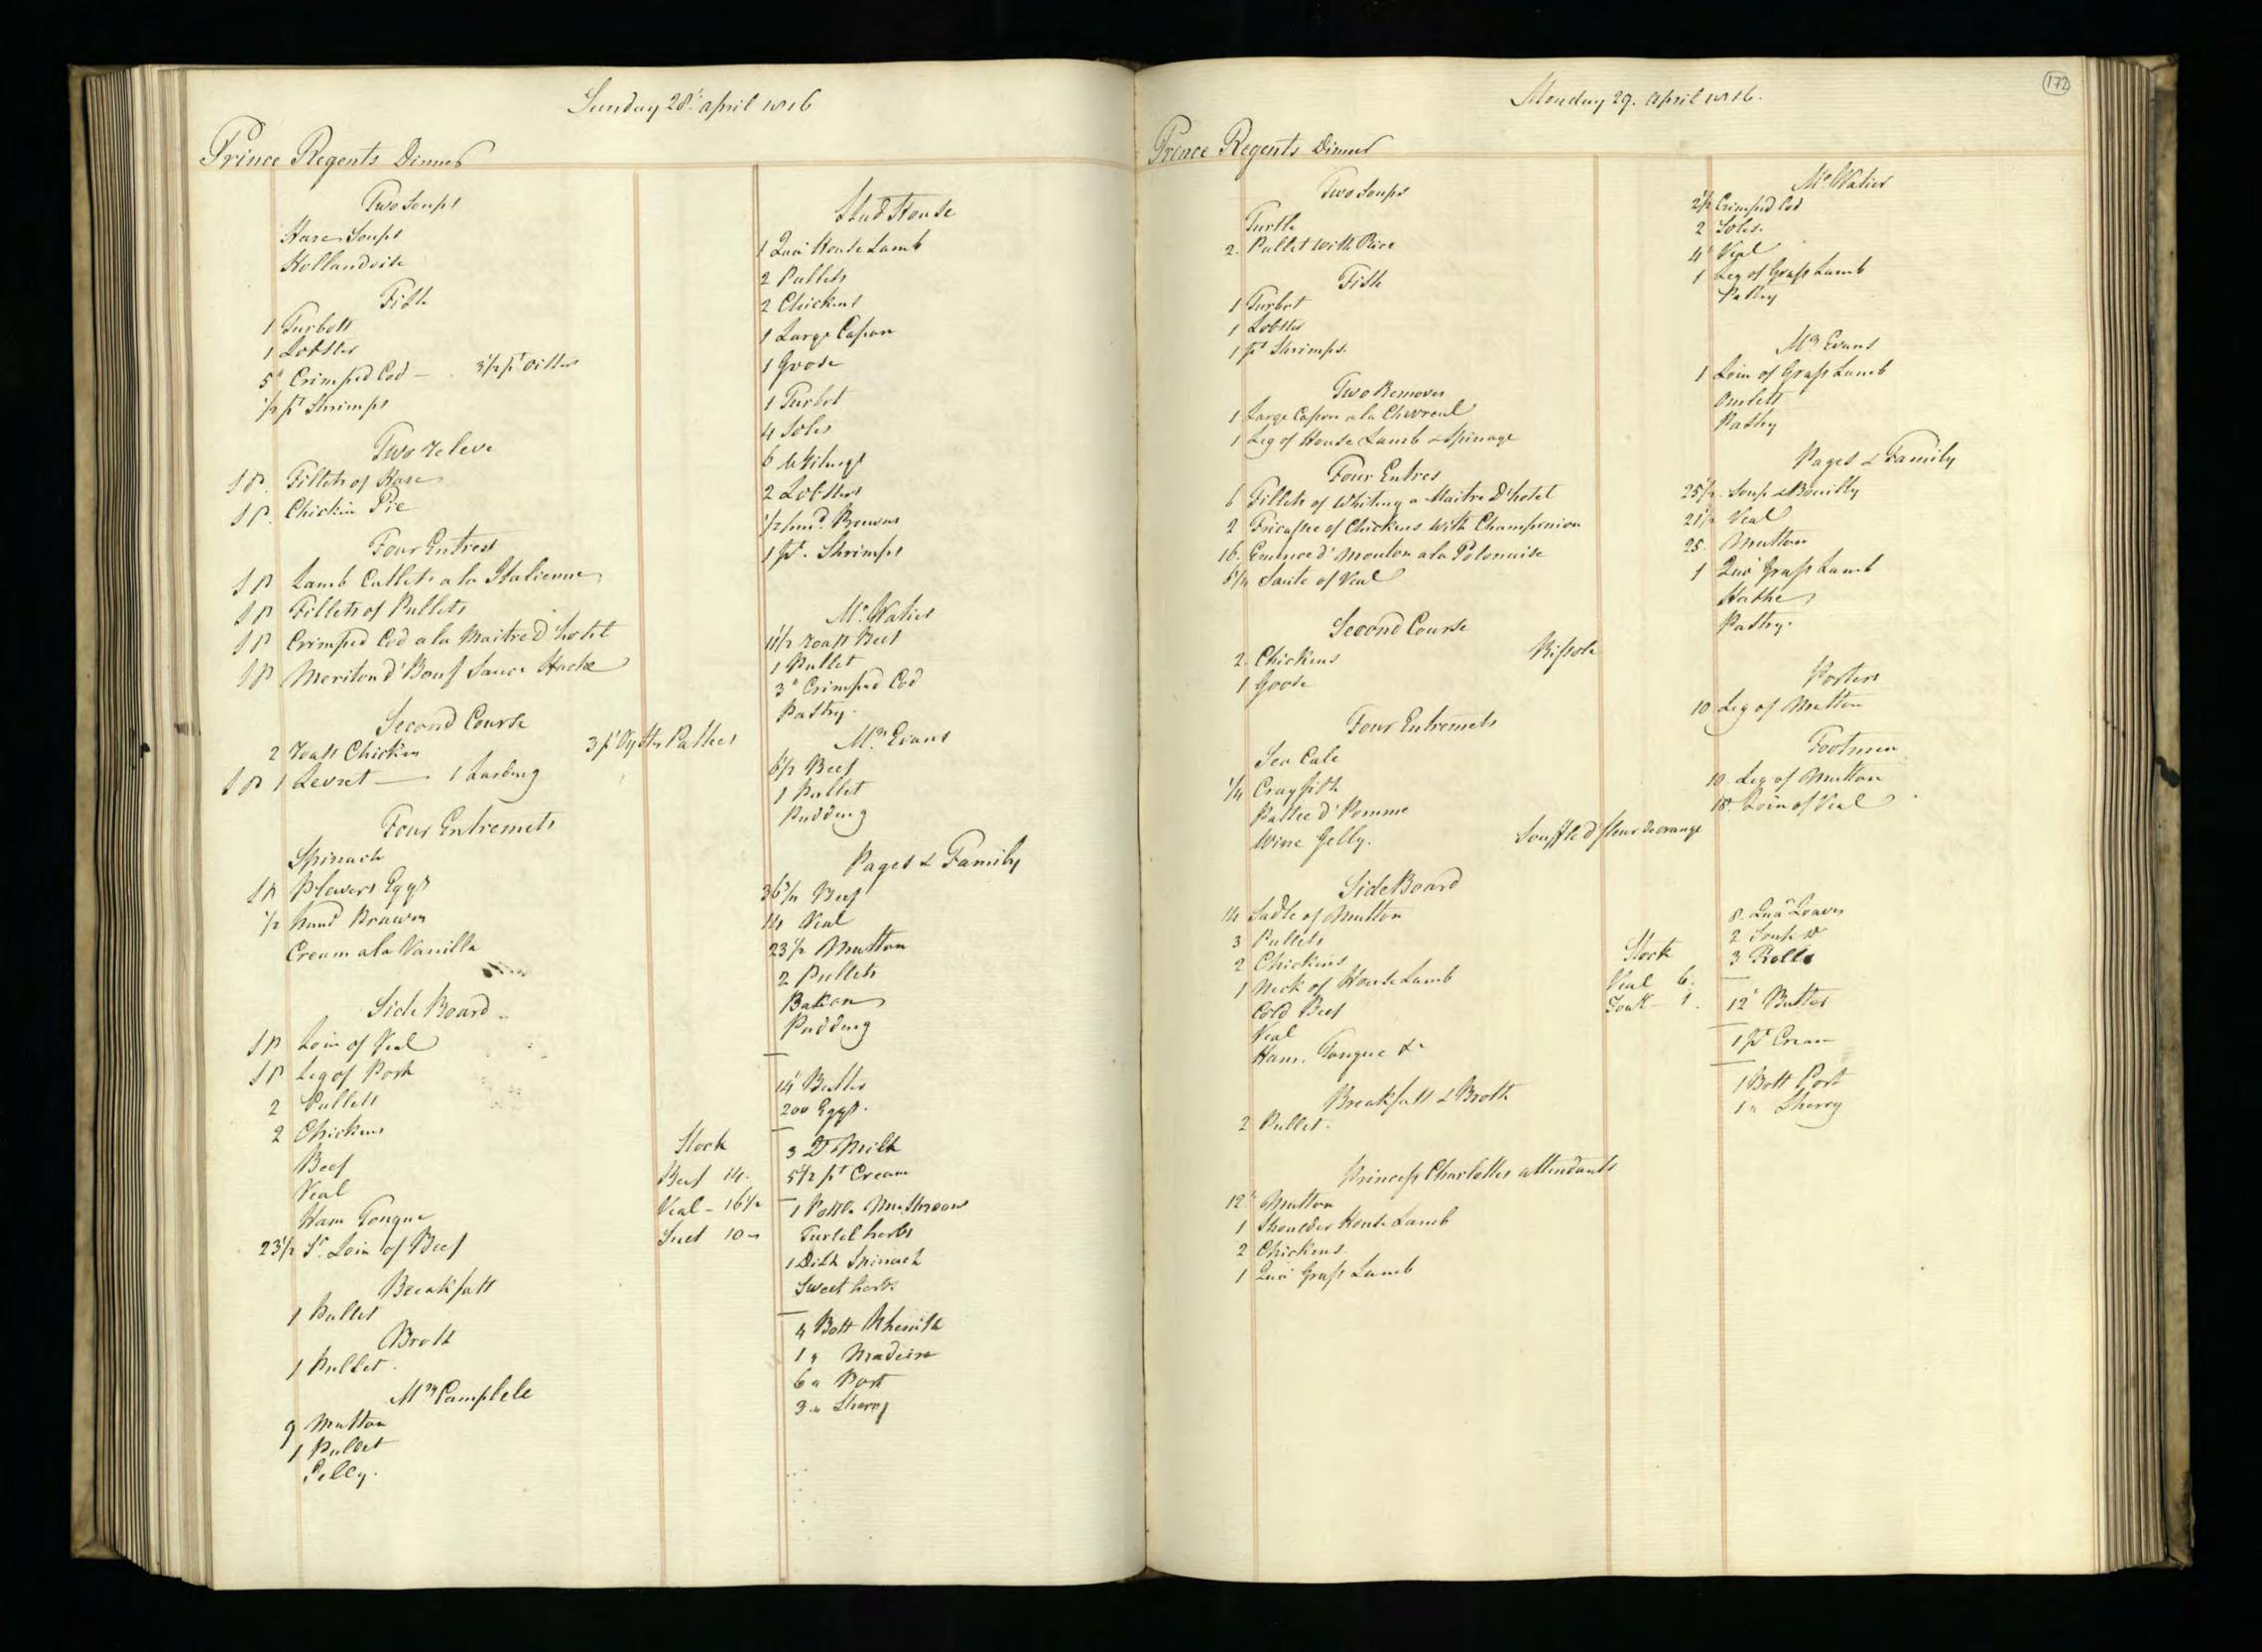

2 Millett<br>2 Mickens<br>3 Partritgh<br>2+ Some Crout Landagh<br>Ham, Tongue Ke                      | Powl-1                                              |     |
|                                                             |                                                                                 |                                                                                                       |                                                     |     |
|                                                             |                                                                                 |                                                                                                       |                                                     |     |























| Friday 3. gray 1016.