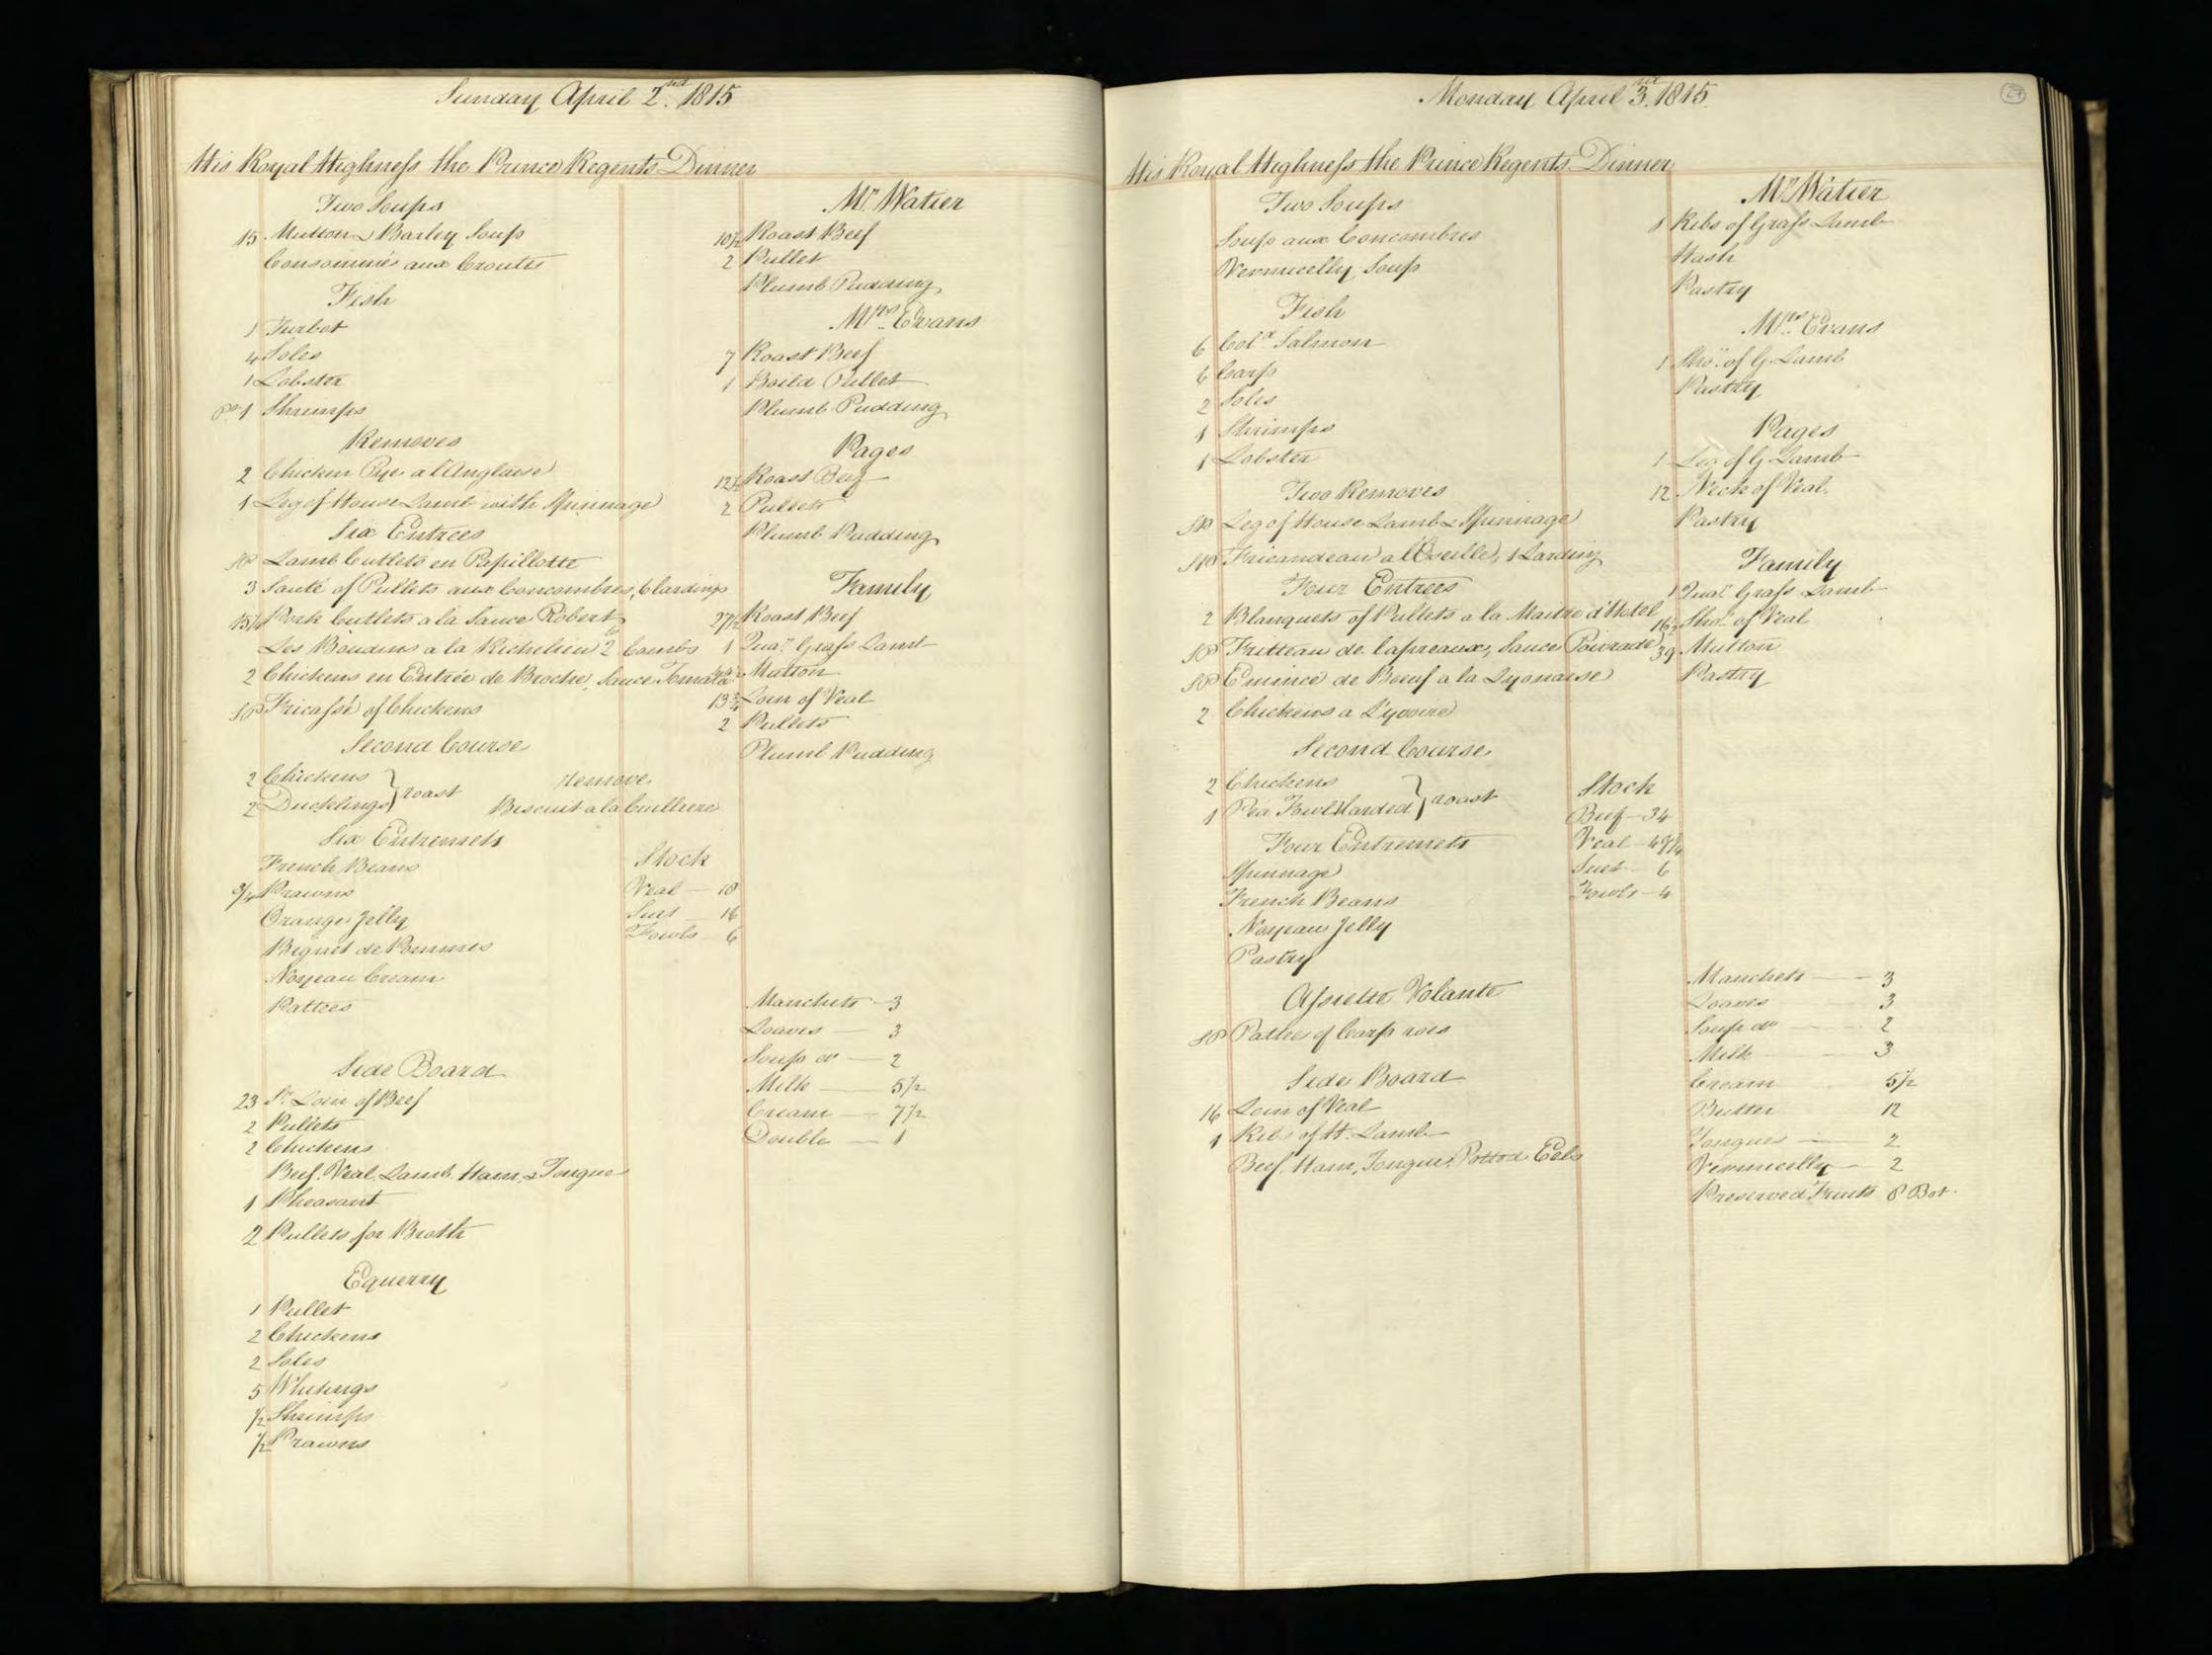

Supplied by the Royal Archives/© Her Majesty Queen Elizabeth II 2016

Supplied by the Royal Archives/© Her Majesty Queen Elizabeth II 2016

Supplied by the Royal Archives/© Her Majesty Queen Elizabeth II 2016

Supplied by the Royal Archives/© Her Majesty Queen Elizabeth II 2016

| Saturda                                           | y January J. 1015                           | Pitcher Meat distributed to HA H The Prince Regents Servants on the Jan! 1815 be                                                                                                                                                                                                                                                                                                                                                                                                                                                                                                                                                                                                                                                                                                                                                                                                                                                                                                                                                                                                                                                                                                                                           |
|---------------------------------------------------|---------------------------------------------|----------------------------------------------------------------------------------------------------------------------------------------------------------------------------------------------------------------------------------------------------------------------------------------------------------------------------------------------------------------------------------------------------------------------------------------------------------------------------------------------------------------------------------------------------------------------------------------------------------------------------------------------------------------------------------------------------------------------------------------------------------------------------------------------------------------------------------------------------------------------------------------------------------------------------------------------------------------------------------------------------------------------------------------------------------------------------------------------------------------------------------------------------------------------------------------------------------------------------|
| Tamily Dinners On Olect of Her Roy                | al Mighness the Princes Charlettes Birth La | HRA Princes Charlettes Buth day The Water Majestys Buthday 27 H. RA the Duke of Su                                                                                                                                                                                                                                                                                                                                                                                                                                                                                                                                                                                                                                                                                                                                                                                                                                                                                                                                                                                                                                                                                                                                         |
| Two Soupes                                        | Footmen .                                   | Beef Mutter Weal Beef Mutter Veal Beef Mutter Veal                                                                                                                                                                                                                                                                                                                                                                                                                                                                                                                                                                                                                                                                                                                                                                                                                                                                                                                                                                                                                                                                                                                                                                         |
| Two Fish                                          | Footmen 40 Roast Beef Plumb Pudding         | 2 Clerk of the Retchen Soin of West 15'2 16 15'2                                                                                                                                                                                                                                                                                                                                                                                                                                                                                                                                                                                                                                                                                                                                                                                                                                                                                                                                                                                                                                                                                                                                                                           |
| 27 bod 3 pts of Oysters<br>6 Soles 1 10 of Shumps |                                             | 3_d'd'd                                                                                                                                                                                                                                                                                                                                                                                                                                                                                                                                                                                                                                                                                                                                                                                                                                                                                                                                                                                                                                                                                                                                                                                                                    |
| Words Ino of smanger                              | 20 Roast Beef<br>Plumb Pudding              | gent. Nonets al                                                                                                                                                                                                                                                                                                                                                                                                                                                                                                                                                                                                                                                                                                                                                                                                                                                                                                                                                                                                                                                                                                                                                                                                            |
| A Large Surkery,<br>4 Moila Mulleto               | Morters at the Gates                        | Messekeeper Lois of Veal 16 15\frac{2}{2} 15\frac{1}{2} 15 |
| 3 Roast de                                        |                                             | 2 00000 seucenj men 2 2000 munon - 214                                                                                                                                                                                                                                                                                                                                                                                                                                                                                                                                                                                                                                                                                                                                                                                                                                                                                                                                                                                                                                                                                                                                                                                     |
| 2/2 Haunch of Mutton                              | Coal Morters 16 Roast Matton                | 2d' Momen 2 Sho'_de 18 172<br>Covey Noman Legof Mullon 10'4 10'2 11                                                                                                                                                                                                                                                                                                                                                                                                                                                                                                                                                                                                                                                                                                                                                                                                                                                                                                                                                                                                                                                                                                                                                        |
| 1 Tonque                                          |                                             | 4 Watchmen Som of Veal                                                                                                                                                                                                                                                                                                                                                                                                                                                                                                                                                                                                                                                                                                                                                                                                                                                                                                                                                                                                                                                                                                                                                                                                     |
| 16 thanics of Mutton                              | M. Lush<br>10'z Roast Mutton                | Armong Man Sho: de - g g g                                                                                                                                                                                                                                                                                                                                                                                                                                                                                                                                                                                                                                                                                                                                                                                                                                                                                                                                                                                                                                                                                                                                                                                                 |
| Sour Croset & Sausages 3'2 of                     | Mr. Watiers Servant                         | 1. Master Cook Loin of Veal                                                                                                                                                                                                                                                                                                                                                                                                                                                                                                                                                                                                                                                                                                                                                                                                                                                                                                                                                                                                                                                                                                                                                                                                |
| a Hares                                           | g Mutton                                    | Pashy Cooks                                                                                                                                                                                                                                                                                                                                                                                                                                                                                                                                                                                                                                                                                                                                                                                                                                                                                                                                                                                                                                                                                                                                                                                                                |
| Plumb Budding<br>Jelly                            | 12 Beef Reofile                             | Monnan book 1 de 10½ 11 10½ 10½ 10½ 10½ 10½ 10½ 10½ 10½ 10½ 10½ 10½ 10½ 10½ 10½ 10½ 10½ 10½ 10½ 10½ 10½ 10½ 10½ 10½ 10½ 10½ 10½ 10½ 10½ 10½ 10½ 10½ 10½ 10½ 10½ 10½ 10½ 10½ 10½ 10½ 10½ 10½ 10½ 10½ 10½ 10½ 10½                                                                                                                                                                                                                                                                                                                                                                                                                                                                                                                                                                                                                                                                                                                                                                                                                                                                                                                                                                                                            |
| Mlanemange)<br>Pastry                             | 12 /seef                                    | Rischen Maid Beef 9 9 9 82<br>2 Scullery Men 2 Sho! Mutton 172 10 10 18                                                                                                                                                                                                                                                                                                                                                                                                                                                                                                                                                                                                                                                                                                                                                                                                                                                                                                                                                                                                                                                                                                                                                    |
| Vegetables                                        | Stable People                               | 2 Lamp Lighters_ 2 Sho! Mullon 172 18.                                                                                                                                                                                                                                                                                                                                                                                                                                                                                                                                                                                                                                                                                                                                                                                                                                                                                                                                                                                                                                                                                                                                                                                     |
|                                                   |                                             | Chairmen Leg of Mullon 10 2 10 2 10 10 10 10                                                                                                                                                                                                                                                                                                                                                                                                                                                                                                                                                                                                                                                                                                                                                                                                                                                                                                                                                                                                                                                                                                                                                                               |
|                                                   | Stock                                       | Footmen 2 Laistsof Veal 32 31 32                                                                                                                                                                                                                                                                                                                                                                                                                                                                                                                                                                                                                                                                                                                                                                                                                                                                                                                                                                                                                                                                                                                                                                                           |
|                                                   | Beef - 25<br>Veal41                         | Labourer in Trust_ Lown of Veal 15 16 154                                                                                                                                                                                                                                                                                                                                                                                                                                                                                                                                                                                                                                                                                                                                                                                                                                                                                                                                                                                                                                                                                                                                                                                  |
|                                                   | Suet -18 Batter                             | Gardner Leg of Mutton: 10'4                                                                                                                                                                                                                                                                                                                                                                                                                                                                                                                                                                                                                                                                                                                                                                                                                                                                                                                                                                                                                                                                                                                                                                                                |
|                                                   | Climonds                                    | Housemaids 2 Legs of de 201 201 21 2 Confectioner Lour of Veal 152 16 154                                                                                                                                                                                                                                                                                                                                                                                                                                                                                                                                                                                                                                                                                                                                                                                                                                                                                                                                                                                                                                                                                                                                                  |
|                                                   | Double Sugar 10.4                           | Tapafsier Leg of Mullon 10 10½ 10 10 10                                                                                                                                                                                                                                                                                                                                                                                                                                                                                                                                                                                                                                                                                                                                                                                                                                                                                                                                                                                                                                                                                                                                                                                    |
|                                                   | Ham                                         | Table Decker Loin of Veal 15 15                                                                                                                                                                                                                                                                                                                                                                                                                                                                                                                                                                                                                                                                                                                                                                                                                                                                                                                                                                                                                                                                                                                                                                                            |
|                                                   | Sals_ 1 Och<br>Better Almonde_ 1/2          | Gennan of Wine Cellar co! 154 16 16 16 16 16 16.                                                                                                                                                                                                                                                                                                                                                                                                                                                                                                                                                                                                                                                                                                                                                                                                                                                                                                                                                                                                                                                                                                                                                                           |
|                                                   | Mustard 304                                 | Footmens de de 82 9 Ufsist Table Decker de 82 9                                                                                                                                                                                                                                                                                                                                                                                                                                                                                                                                                                                                                                                                                                                                                                                                                                                                                                                                                                                                                                                                                                                                                                            |
|                                                   | Tounglass 1-60                              | 2 Mages Men 2 d' 18 173 18                                                                                                                                                                                                                                                                                                                                                                                                                                                                                                                                                                                                                                                                                                                                                                                                                                                                                                                                                                                                                                                                                                                                                                                                 |
|                                                   | Batter6                                     | 3 Police Officers_3 Loins of West 47 47                                                                                                                                                                                                                                                                                                                                                                                                                                                                                                                                                                                                                                                                                                                                                                                                                                                                                                                                                                                                                                                                                                                                                                                    |
|                                                   |                                             | 9 385 4 295 9 3914 2924 82 3954 2984                                                                                                                                                                                                                                                                                                                                                                                                                                                                                                                                                                                                                                                                                                                                                                                                                                                                                                                                                                                                                                                                                                                                                                                       |
|                                                   |                                             | 4 Chickens<br>12 Gulles                                                                                                                                                                                                                                                                                                                                                                                                                                                                                                                                                                                                                                                                                                                                                                                                                                                                                                                                                                                                                                                                                                                                                                                                    |
|                                                   |                                             | 25 Butter                                                                                                                                                                                                                                                                                                                                                                                                                                                                                                                                                                                                                                                                                                                                                                                                                                                                                                                                                                                                                                                                                                                                                                                                                  |