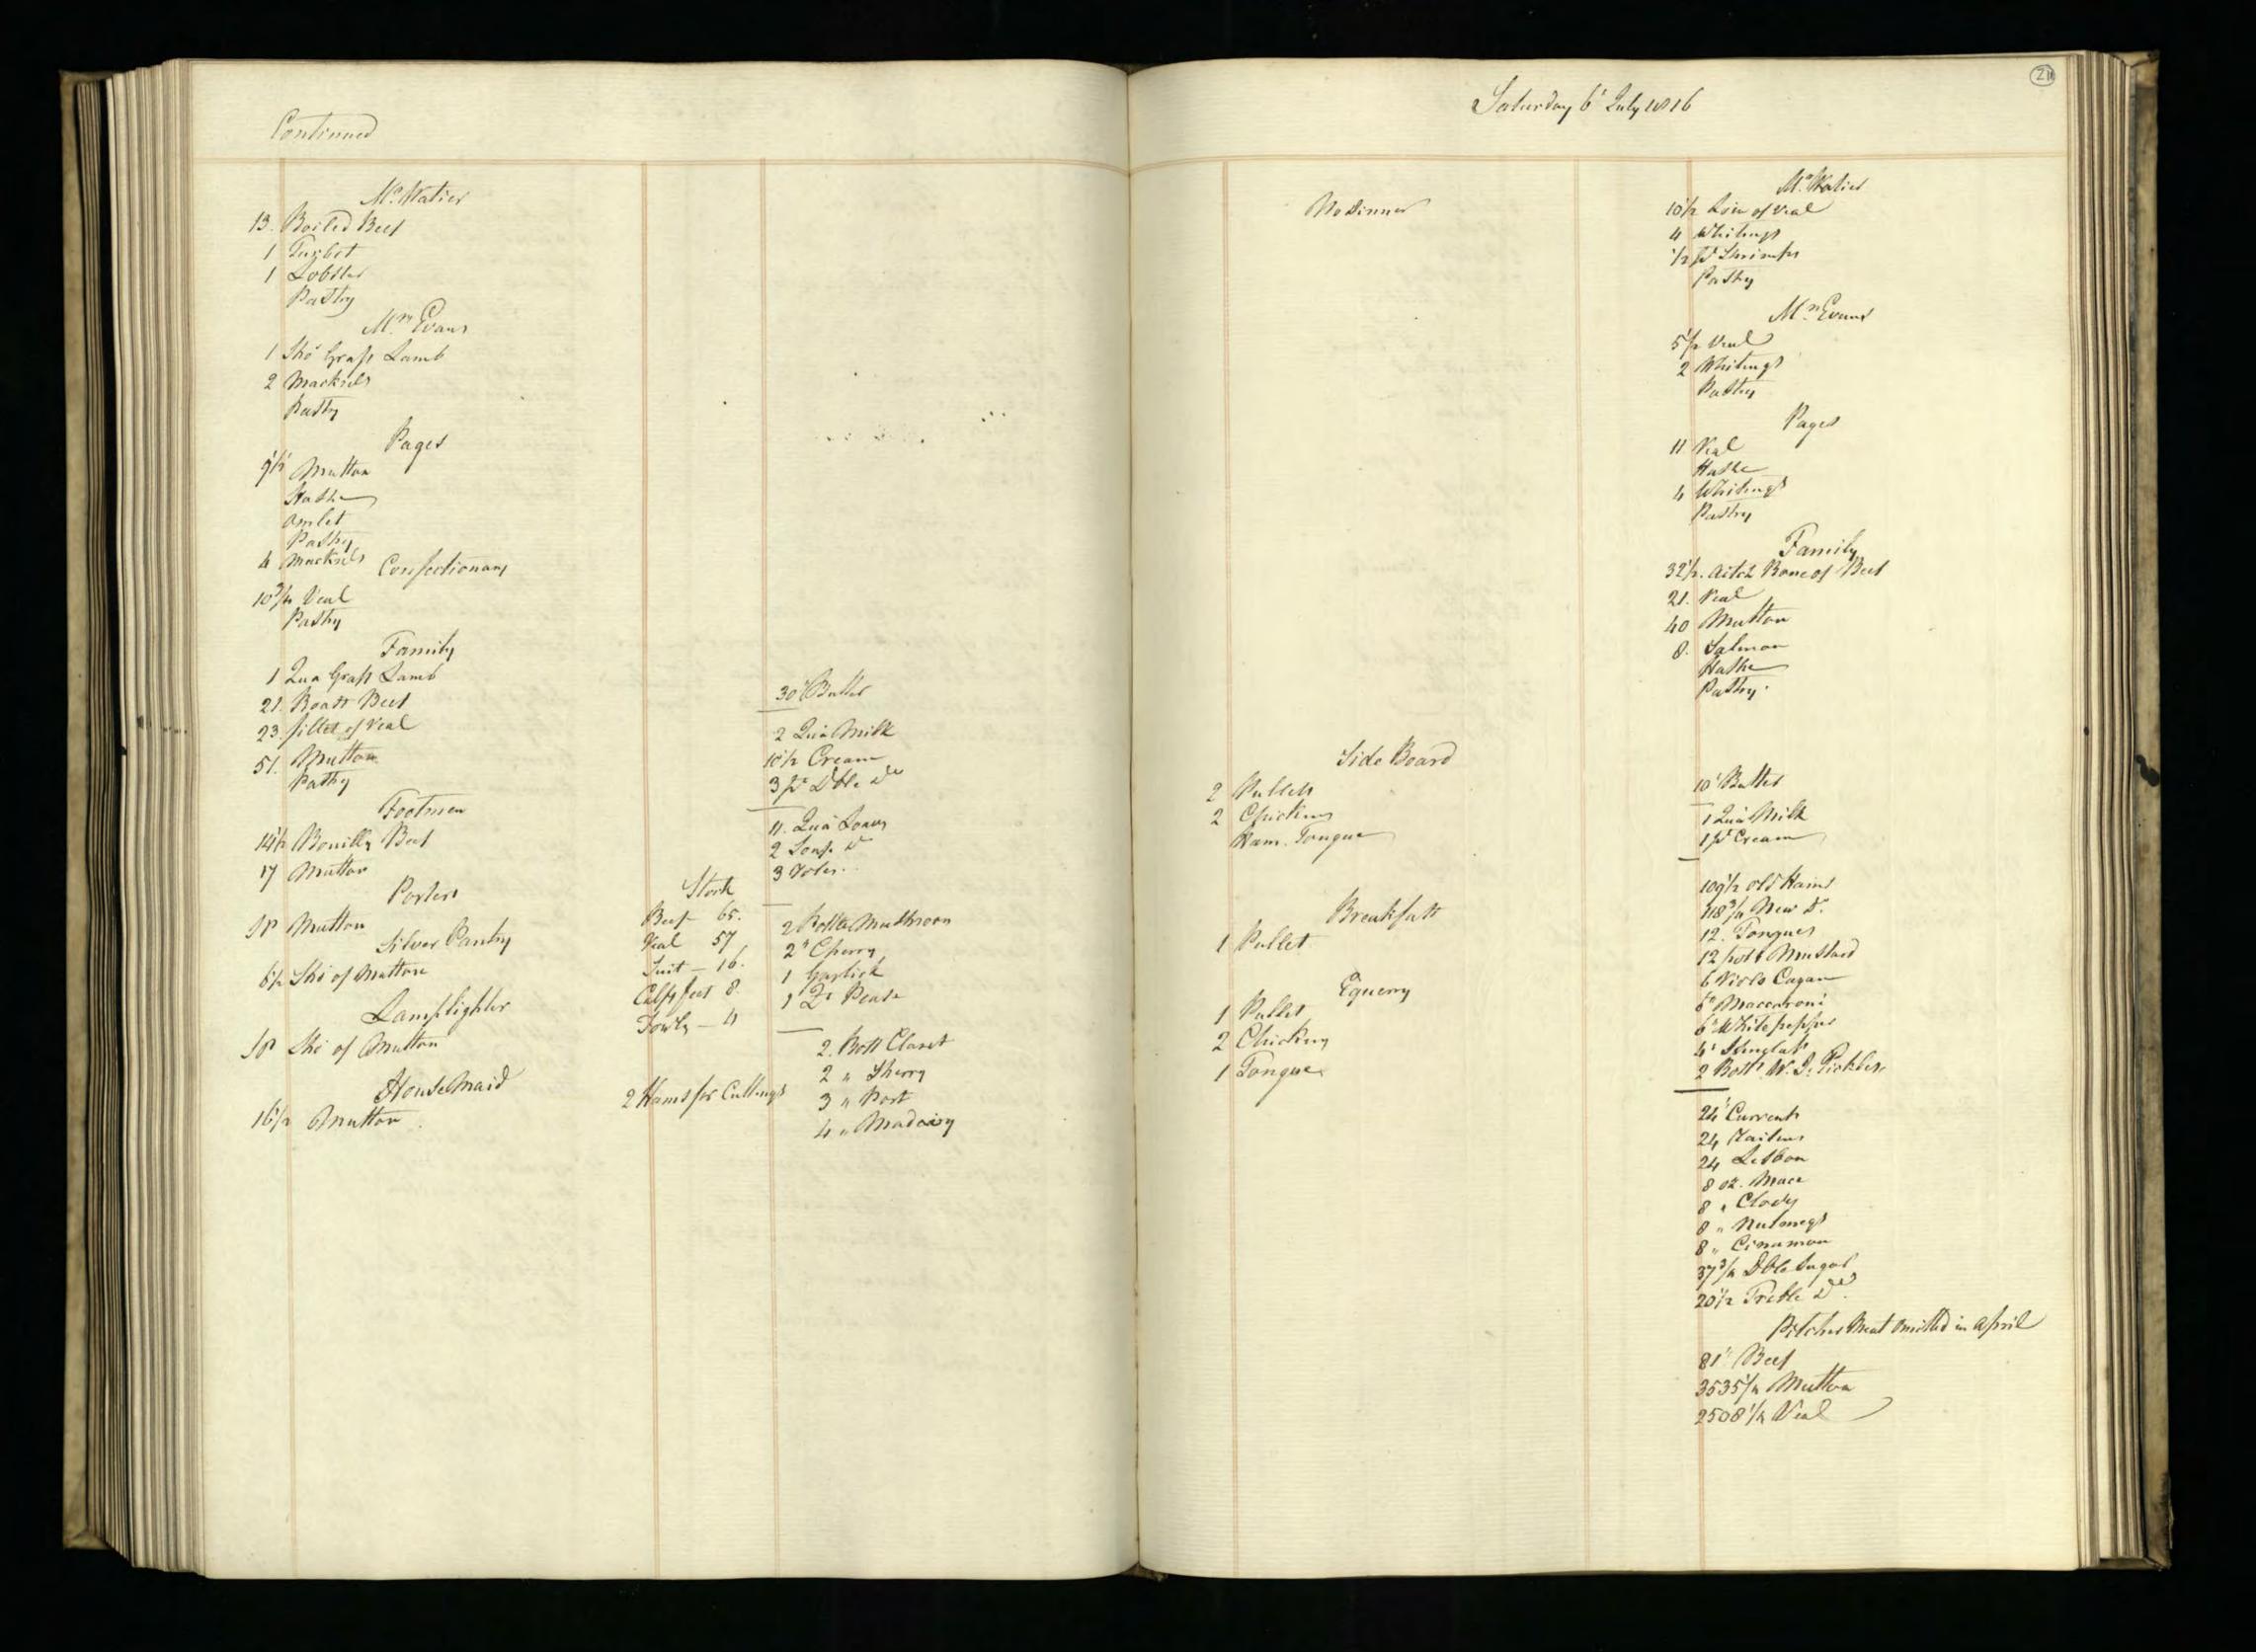

Supplied by the Royal Archives/© Her Majesty Queen Elizabeth II 2016

Supplied by the Royal Archives/© Her Majesty Queen Elizabeth II 2016

Supplied by the Royal Archives/© Her Majesty Queen Elizabeth II 2016

Supplied by the Royal Archives/© Her Majesty Queen Elizabeth II 2016

| Saturda                                           | y January J. 1015                           | Pitcher Meat distributed to HA H The Prince Regents Servants on the Jan! 1815 be                                                                                                                                                                                                                                                                                                                                                                                                                                                                                                                                                                                                                                                                                                                                                                                                                                                                                                                                                                                                                                                                                                                                           |
|---------------------------------------------------|---------------------------------------------|----------------------------------------------------------------------------------------------------------------------------------------------------------------------------------------------------------------------------------------------------------------------------------------------------------------------------------------------------------------------------------------------------------------------------------------------------------------------------------------------------------------------------------------------------------------------------------------------------------------------------------------------------------------------------------------------------------------------------------------------------------------------------------------------------------------------------------------------------------------------------------------------------------------------------------------------------------------------------------------------------------------------------------------------------------------------------------------------------------------------------------------------------------------------------------------------------------------------------|
| Tamily Dinners On Olect of Her Roy                | al Mighness the Princes Charlettes Birth La | HRA Princes Charlettes Buth day The Water Majestys Buthday 27 H. RA the Duke of Su                                                                                                                                                                                                                                                                                                                                                                                                                                                                                                                                                                                                                                                                                                                                                                                                                                                                                                                                                                                                                                                                                                                                         |
| Two Soupes                                        | Footmen .                                   | Beef Mutter Weal Beef Mutter Veal Beef Mutter Veal                                                                                                                                                                                                                                                                                                                                                                                                                                                                                                                                                                                                                                                                                                                                                                                                                                                                                                                                                                                                                                                                                                                                                                         |
| Two Fish                                          | Footmen 40 Roast Beef Plumb Pudding         | 2 Clerk of the Retchen Soin of West 15'2 16 15'2                                                                                                                                                                                                                                                                                                                                                                                                                                                                                                                                                                                                                                                                                                                                                                                                                                                                                                                                                                                                                                                                                                                                                                           |
| 27 bod 3 pts of Oysters<br>6 Soles 1 10 of Shumps |                                             | 3_d'd'd                                                                                                                                                                                                                                                                                                                                                                                                                                                                                                                                                                                                                                                                                                                                                                                                                                                                                                                                                                                                                                                                                                                                                                                                                    |
| Words Ino of smanger                              | 20 Roast Beef<br>Plumb Pudding              | gent. Nonets al                                                                                                                                                                                                                                                                                                                                                                                                                                                                                                                                                                                                                                                                                                                                                                                                                                                                                                                                                                                                                                                                                                                                                                                                            |
| A Large Surkery,<br>4 Moila Mulleto               | Morters at the Gates                        | Messekeeper Lois of Veal 16 15\frac{2}{2} 15\frac{1}{2} 15 |
| 3 Roast de                                        |                                             | 2 00000 seucenj men 2 2000 munon - 214                                                                                                                                                                                                                                                                                                                                                                                                                                                                                                                                                                                                                                                                                                                                                                                                                                                                                                                                                                                                                                                                                                                                                                                     |
| 2/2 Haunch of Mutton                              | Coal Morters 16 Roast Matton                | 2d' Momen 2 Sho'_de 18 172<br>Covey Noman Legof Mullon 10'4 10'2 11                                                                                                                                                                                                                                                                                                                                                                                                                                                                                                                                                                                                                                                                                                                                                                                                                                                                                                                                                                                                                                                                                                                                                        |
| 1 Tonque                                          |                                             | 4 Watchmen Som of Veal                                                                                                                                                                                                                                                                                                                                                                                                                                                                                                                                                                                                                                                                                                                                                                                                                                                                                                                                                                                                                                                                                                                                                                                                     |
| 16 thanics of Mutton                              | M. Lush<br>10'z Roast Mutton                | Armong Man Sho: de - g g g                                                                                                                                                                                                                                                                                                                                                                                                                                                                                                                                                                                                                                                                                                                                                                                                                                                                                                                                                                                                                                                                                                                                                                                                 |
| Sour Croset & Sausages 3'2 of                     | Mr. Watiers Servant                         | 1. Master Cook Loin of Veal                                                                                                                                                                                                                                                                                                                                                                                                                                                                                                                                                                                                                                                                                                                                                                                                                                                                                                                                                                                                                                                                                                                                                                                                |
| a Hares                                           | g Mutton                                    | Pashy Cooks                                                                                                                                                                                                                                                                                                                                                                                                                                                                                                                                                                                                                                                                                                                                                                                                                                                                                                                                                                                                                                                                                                                                                                                                                |
| Plumb Budding<br>Jelly                            | 12 Beef Reofile                             | Monnan book 1 de 10½ 11 10½ 10½ 10½ 10½ 10½ 10½ 10½ 10½ 10½ 10½ 10½ 10½ 10½ 10½ 10½ 10½ 10½ 10½ 10½ 10½ 10½ 10½ 10½ 10½ 10½ 10½ 10½ 10½ 10½ 10½ 10½ 10½ 10½ 10½ 10½ 10½ 10½ 10½ 10½ 10½ 10½ 10½ 10½ 10½ 10½ 10½                                                                                                                                                                                                                                                                                                                                                                                                                                                                                                                                                                                                                                                                                                                                                                                                                                                                                                                                                                                                            |
| Mlanemange)<br>Pastry                             | 12 /seef                                    | Rischen Maid Beef 9 9 9 82<br>2 Scullery Men 2 Sho! Mutton 172 10 10 18                                                                                                                                                                                                                                                                                                                                                                                                                                                                                                                                                                                                                                                                                                                                                                                                                                                                                                                                                                                                                                                                                                                                                    |
| Vegetables                                        | Stable People                               | 2 Lamp Lighters_ 2 Sho! Mullon 172 18.                                                                                                                                                                                                                                                                                                                                                                                                                                                                                                                                                                                                                                                                                                                                                                                                                                                                                                                                                                                                                                                                                                                                                                                     |
|                                                   |                                             | Chairmen Leg of Mullon 10 2 10 2 10 10 10 10                                                                                                                                                                                                                                                                                                                                                                                                                                                                                                                                                                                                                                                                                                                                                                                                                                                                                                                                                                                                                                                                                                                                                                               |
|                                                   | Stock                                       | Footmen 2 Laistsof Veal 32 31 32                                                                                                                                                                                                                                                                                                                                                                                                                                                                                                                                                                                                                                                                                                                                                                                                                                                                                                                                                                                                                                                                                                                                                                                           |
|                                                   | Beef - 25<br>Veal41                         | Labourer in Trust_ Lown of Veal 15 16 154                                                                                                                                                                                                                                                                                                                                                                                                                                                                                                                                                                                                                                                                                                                                                                                                                                                                                                                                                                                                                                                                                                                                                                                  |
|                                                   | Suet -18 Batter                             | Gardner Leg of Mutton: 10'4                                                                                                                                                                                                                                                                                                                                                                                                                                                                                                                                                                                                                                                                                                                                                                                                                                                                                                                                                                                                                                                                                                                                                                                                |
|                                                   | Climonds                                    | Housemaids 2 Legs of de 201 201 21 2 Confectioner Lour of Veal 152 16 154                                                                                                                                                                                                                                                                                                                                                                                                                                                                                                                                                                                                                                                                                                                                                                                                                                                                                                                                                                                                                                                                                                                                                  |
|                                                   | Double Sugar 10.4                           | Tapafsier Leg of Mullon 10 10½ 10 10 10                                                                                                                                                                                                                                                                                                                                                                                                                                                                                                                                                                                                                                                                                                                                                                                                                                                                                                                                                                                                                                                                                                                                                                                    |
|                                                   | Ham                                         | Table Decker Loin of Veal 15 15                                                                                                                                                                                                                                                                                                                                                                                                                                                                                                                                                                                                                                                                                                                                                                                                                                                                                                                                                                                                                                                                                                                                                                                            |
|                                                   | Sals_ 1 Och<br>Better Almonde_ 1/2          | Gennan of Wine Cellar co! 154 16 16 16 16 16 16.                                                                                                                                                                                                                                                                                                                                                                                                                                                                                                                                                                                                                                                                                                                                                                                                                                                                                                                                                                                                                                                                                                                                                                           |
|                                                   | Mustard 304                                 | Footmens de de 82 9 Ufsist Table Decker de 82 9                                                                                                                                                                                                                                                                                                                                                                                                                                                                                                                                                                                                                                                                                                                                                                                                                                                                                                                                                                                                                                                                                                                                                                            |
|                                                   | Tounglass 1-60                              | 2 Mages Men 2 d' 18 173 18                                                                                                                                                                                                                                                                                                                                                                                                                                                                                                                                                                                                                                                                                                                                                                                                                                                                                                                                                                                                                                                                                                                                                                                                 |
|                                                   | Batter6                                     | 3 Police Officers_3 Loins of West 47 47                                                                                                                                                                                                                                                                                                                                                                                                                                                                                                                                                                                                                                                                                                                                                                                                                                                                                                                                                                                                                                                                                                                                                                                    |
|                                                   |                                             | 9 385 4 295 9 3914 2924 82 3954 2984                                                                                                                                                                                                                                                                                                                                                                                                                                                                                                                                                                                                                                                                                                                                                                                                                                                                                                                                                                                                                                                                                                                                                                                       |
|                                                   |                                             | 4 Chickens<br>12 Gulles                                                                                                                                                                                                                                                                                                                                                                                                                                                                                                                                                                                                                                                                                                                                                                                                                                                                                                                                                                                                                                                                                                                                                                                                    |
|                                                   |                                             | 25 Butter                                                                                                                                                                                                                                                                                                                                                                                                                                                                                                                                                                                                                                                                                                                                                                                                                                                                                                                                                                                                                                                                                                                                                                                                                  |