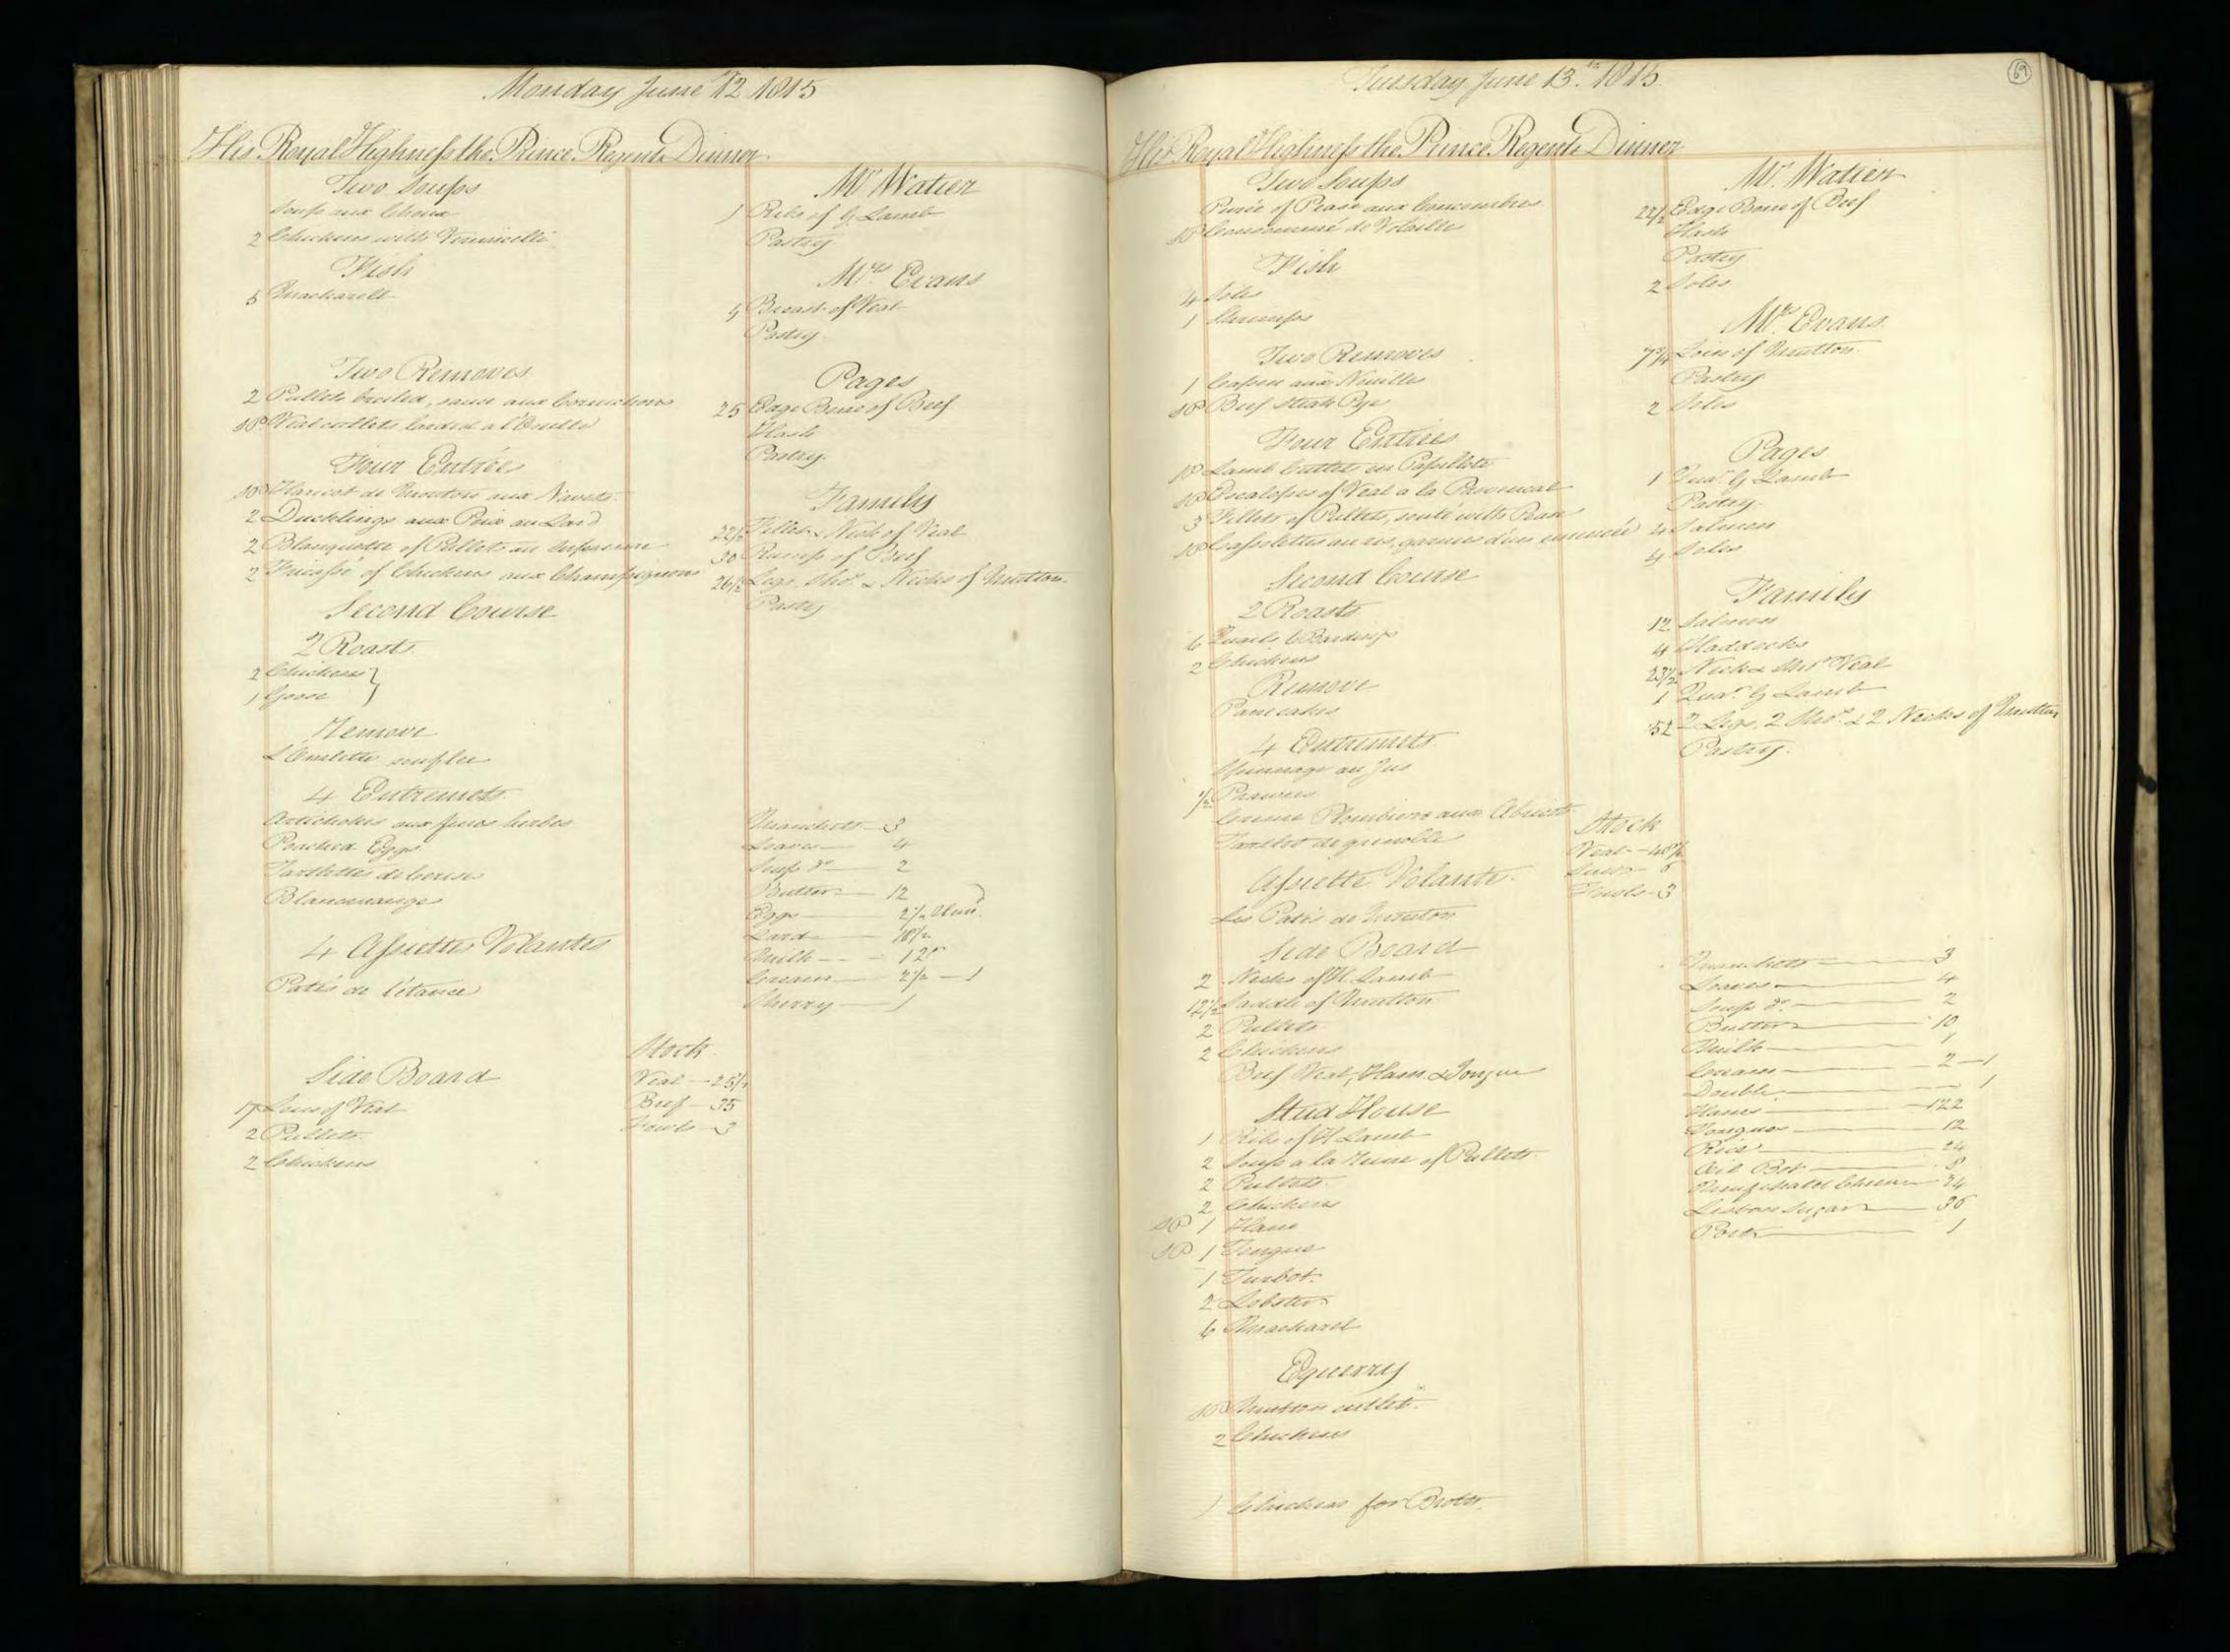

Supplied by the Royal Archives/© Her Majesty Queen Elizabeth II 2016

Supplied by the Royal Archives/© Her Majesty Queen Elizabeth II 2016

Supplied by the Royal Archives/© Her Majesty Queen Elizabeth II 2016

Supplied by the Royal Archives/© Her Majesty Queen Elizabeth II 2016

| Saturda                                           | y January J. 1015                           | Pitcher Meat distributed to HA H The Prince Regents Servants on the Jan! 1815 be                                                                                                                                                                                                                                                                                                                                                                                                                                                                                                                                                                                                                                                                                                                                                                                                                                                                                                                                                                                                                                                                                                                                           |
|---------------------------------------------------|---------------------------------------------|----------------------------------------------------------------------------------------------------------------------------------------------------------------------------------------------------------------------------------------------------------------------------------------------------------------------------------------------------------------------------------------------------------------------------------------------------------------------------------------------------------------------------------------------------------------------------------------------------------------------------------------------------------------------------------------------------------------------------------------------------------------------------------------------------------------------------------------------------------------------------------------------------------------------------------------------------------------------------------------------------------------------------------------------------------------------------------------------------------------------------------------------------------------------------------------------------------------------------|
| Tamily Dinners On Olect of Her Roy                | al Mighness the Princes Charlettes Birth La | HRA Princes Charlettes Buth day The Water Majestys Buthday 27 H. RA the Duke of Su                                                                                                                                                                                                                                                                                                                                                                                                                                                                                                                                                                                                                                                                                                                                                                                                                                                                                                                                                                                                                                                                                                                                         |
| Two Soupes                                        | Footmen .                                   | Beef Mutter Weal Beef Mutter Veal Beef Mutter Veal                                                                                                                                                                                                                                                                                                                                                                                                                                                                                                                                                                                                                                                                                                                                                                                                                                                                                                                                                                                                                                                                                                                                                                         |
| Two Fish                                          | Footmen 40 Roast Beef Plumb Pudding         | 2 Clerk of the Retchen Soin of West 15'2 16 15'2                                                                                                                                                                                                                                                                                                                                                                                                                                                                                                                                                                                                                                                                                                                                                                                                                                                                                                                                                                                                                                                                                                                                                                           |
| 27 bod 3 pts of Oysters<br>6 Soles 1 10 of Shumps |                                             | 3_d'd'd                                                                                                                                                                                                                                                                                                                                                                                                                                                                                                                                                                                                                                                                                                                                                                                                                                                                                                                                                                                                                                                                                                                                                                                                                    |
| Words Ino of smanger                              | 20 Roast Beef<br>Plumb Pudding              | gent. Nonets al                                                                                                                                                                                                                                                                                                                                                                                                                                                                                                                                                                                                                                                                                                                                                                                                                                                                                                                                                                                                                                                                                                                                                                                                            |
| A Large Surkery,<br>4 Moila Mulleto               | Morters at the Gates                        | Messekeeper Lois of Veal 16 15\frac{2}{2} 15\frac{1}{2} 15 |
| 3 Roast de                                        |                                             | 2 00000 seucenj men 2 2000 munon - 214                                                                                                                                                                                                                                                                                                                                                                                                                                                                                                                                                                                                                                                                                                                                                                                                                                                                                                                                                                                                                                                                                                                                                                                     |
| 2/2 Haunch of Mutton                              | Coal Morters 16 Roast Matton                | 2d' Momen 2 Sho'_de 18 172<br>Covey Noman Legof Mullon 10'4 10'2 11                                                                                                                                                                                                                                                                                                                                                                                                                                                                                                                                                                                                                                                                                                                                                                                                                                                                                                                                                                                                                                                                                                                                                        |
| 1 Tonque                                          |                                             | 4 Watchmen Som of Veal                                                                                                                                                                                                                                                                                                                                                                                                                                                                                                                                                                                                                                                                                                                                                                                                                                                                                                                                                                                                                                                                                                                                                                                                     |
| 16 thanics of Mutton                              | M. Lush<br>10'z Roast Mutton                | Armong Man Sho: de - g g g                                                                                                                                                                                                                                                                                                                                                                                                                                                                                                                                                                                                                                                                                                                                                                                                                                                                                                                                                                                                                                                                                                                                                                                                 |
| Sour Croset & Sausages 3'2 of                     | Mr. Watiers Servant                         | 1. Master Cook Loin of Veal                                                                                                                                                                                                                                                                                                                                                                                                                                                                                                                                                                                                                                                                                                                                                                                                                                                                                                                                                                                                                                                                                                                                                                                                |
| a Hares                                           | g Mutton                                    | Pashy Cooks                                                                                                                                                                                                                                                                                                                                                                                                                                                                                                                                                                                                                                                                                                                                                                                                                                                                                                                                                                                                                                                                                                                                                                                                                |
| Plumb Budding<br>Jelly                            | 12 Beef Reofile                             | Monnan book 1 de 10½ 11 10½ 10½ 10½ 10½ 10½ 10½ 10½ 10½ 10½ 10½ 10½ 10½ 10½ 10½ 10½ 10½ 10½ 10½ 10½ 10½ 10½ 10½ 10½ 10½ 10½ 10½ 10½ 10½ 10½ 10½ 10½ 10½ 10½ 10½ 10½ 10½ 10½ 10½ 10½ 10½ 10½ 10½ 10½ 10½ 10½ 10½                                                                                                                                                                                                                                                                                                                                                                                                                                                                                                                                                                                                                                                                                                                                                                                                                                                                                                                                                                                                            |
| Mlanemange)<br>Pastry                             | 12 /seef                                    | Rischen Maid Beef 9 9 9 82<br>2 Scullery Men 2 Sho! Mutton 172 10 10 18                                                                                                                                                                                                                                                                                                                                                                                                                                                                                                                                                                                                                                                                                                                                                                                                                                                                                                                                                                                                                                                                                                                                                    |
| Vegetables                                        | Stable People                               | 2 Lamp Lighters_ 2 Sho! Mullon 172 18.                                                                                                                                                                                                                                                                                                                                                                                                                                                                                                                                                                                                                                                                                                                                                                                                                                                                                                                                                                                                                                                                                                                                                                                     |
|                                                   |                                             | Chairmen Leg of Mullon 10 2 10 2 10 10 10 10                                                                                                                                                                                                                                                                                                                                                                                                                                                                                                                                                                                                                                                                                                                                                                                                                                                                                                                                                                                                                                                                                                                                                                               |
|                                                   | Stock                                       | Footmen 2 Laistsof Veal 32 31 32                                                                                                                                                                                                                                                                                                                                                                                                                                                                                                                                                                                                                                                                                                                                                                                                                                                                                                                                                                                                                                                                                                                                                                                           |
|                                                   | Beef - 25<br>Veal41                         | Labourer in Trust_ Lown of Veal 15 16 154                                                                                                                                                                                                                                                                                                                                                                                                                                                                                                                                                                                                                                                                                                                                                                                                                                                                                                                                                                                                                                                                                                                                                                                  |
|                                                   | Suet -18 Batter                             | Gardner Leg of Mutton: 10'4                                                                                                                                                                                                                                                                                                                                                                                                                                                                                                                                                                                                                                                                                                                                                                                                                                                                                                                                                                                                                                                                                                                                                                                                |
|                                                   | Climonds                                    | Housemaids 2 Legs of de 201 201 21 2 Confectioner Lour of Veal 152 16 154                                                                                                                                                                                                                                                                                                                                                                                                                                                                                                                                                                                                                                                                                                                                                                                                                                                                                                                                                                                                                                                                                                                                                  |
|                                                   | Double Sugar 10.4                           | Tapafsier Leg of Mullon 10 10½ 10 10 10                                                                                                                                                                                                                                                                                                                                                                                                                                                                                                                                                                                                                                                                                                                                                                                                                                                                                                                                                                                                                                                                                                                                                                                    |
|                                                   | Ham                                         | Table Decker Loin of Veal 15 15                                                                                                                                                                                                                                                                                                                                                                                                                                                                                                                                                                                                                                                                                                                                                                                                                                                                                                                                                                                                                                                                                                                                                                                            |
|                                                   | Sals_ 1 Och<br>Better Almonde_ 1/2          | Gennan of Wine Cellar co! 154 16 16 16 16 16 16.                                                                                                                                                                                                                                                                                                                                                                                                                                                                                                                                                                                                                                                                                                                                                                                                                                                                                                                                                                                                                                                                                                                                                                           |
|                                                   | Mustard 304                                 | Footmens de de 82 9 Ufsist Table Decker de 82 9                                                                                                                                                                                                                                                                                                                                                                                                                                                                                                                                                                                                                                                                                                                                                                                                                                                                                                                                                                                                                                                                                                                                                                            |
|                                                   | Tounglass 1-60                              | 2 Mages Men 2 d' 18 173 18                                                                                                                                                                                                                                                                                                                                                                                                                                                                                                                                                                                                                                                                                                                                                                                                                                                                                                                                                                                                                                                                                                                                                                                                 |
|                                                   | Batter6                                     | 3 Police Officers_3 Loins of West 47 47                                                                                                                                                                                                                                                                                                                                                                                                                                                                                                                                                                                                                                                                                                                                                                                                                                                                                                                                                                                                                                                                                                                                                                                    |
|                                                   |                                             | 9 385 4 295 9 3914 2924 82 3954 2984                                                                                                                                                                                                                                                                                                                                                                                                                                                                                                                                                                                                                                                                                                                                                                                                                                                                                                                                                                                                                                                                                                                                                                                       |
|                                                   |                                             | 4 Chickens<br>12 Gulles                                                                                                                                                                                                                                                                                                                                                                                                                                                                                                                                                                                                                                                                                                                                                                                                                                                                                                                                                                                                                                                                                                                                                                                                    |
|                                                   |                                             | 25 Butter                                                                                                                                                                                                                                                                                                                                                                                                                                                                                                                                                                                                                                                                                                                                                                                                                                                                                                                                                                                                                                                                                                                                                                                                                  |