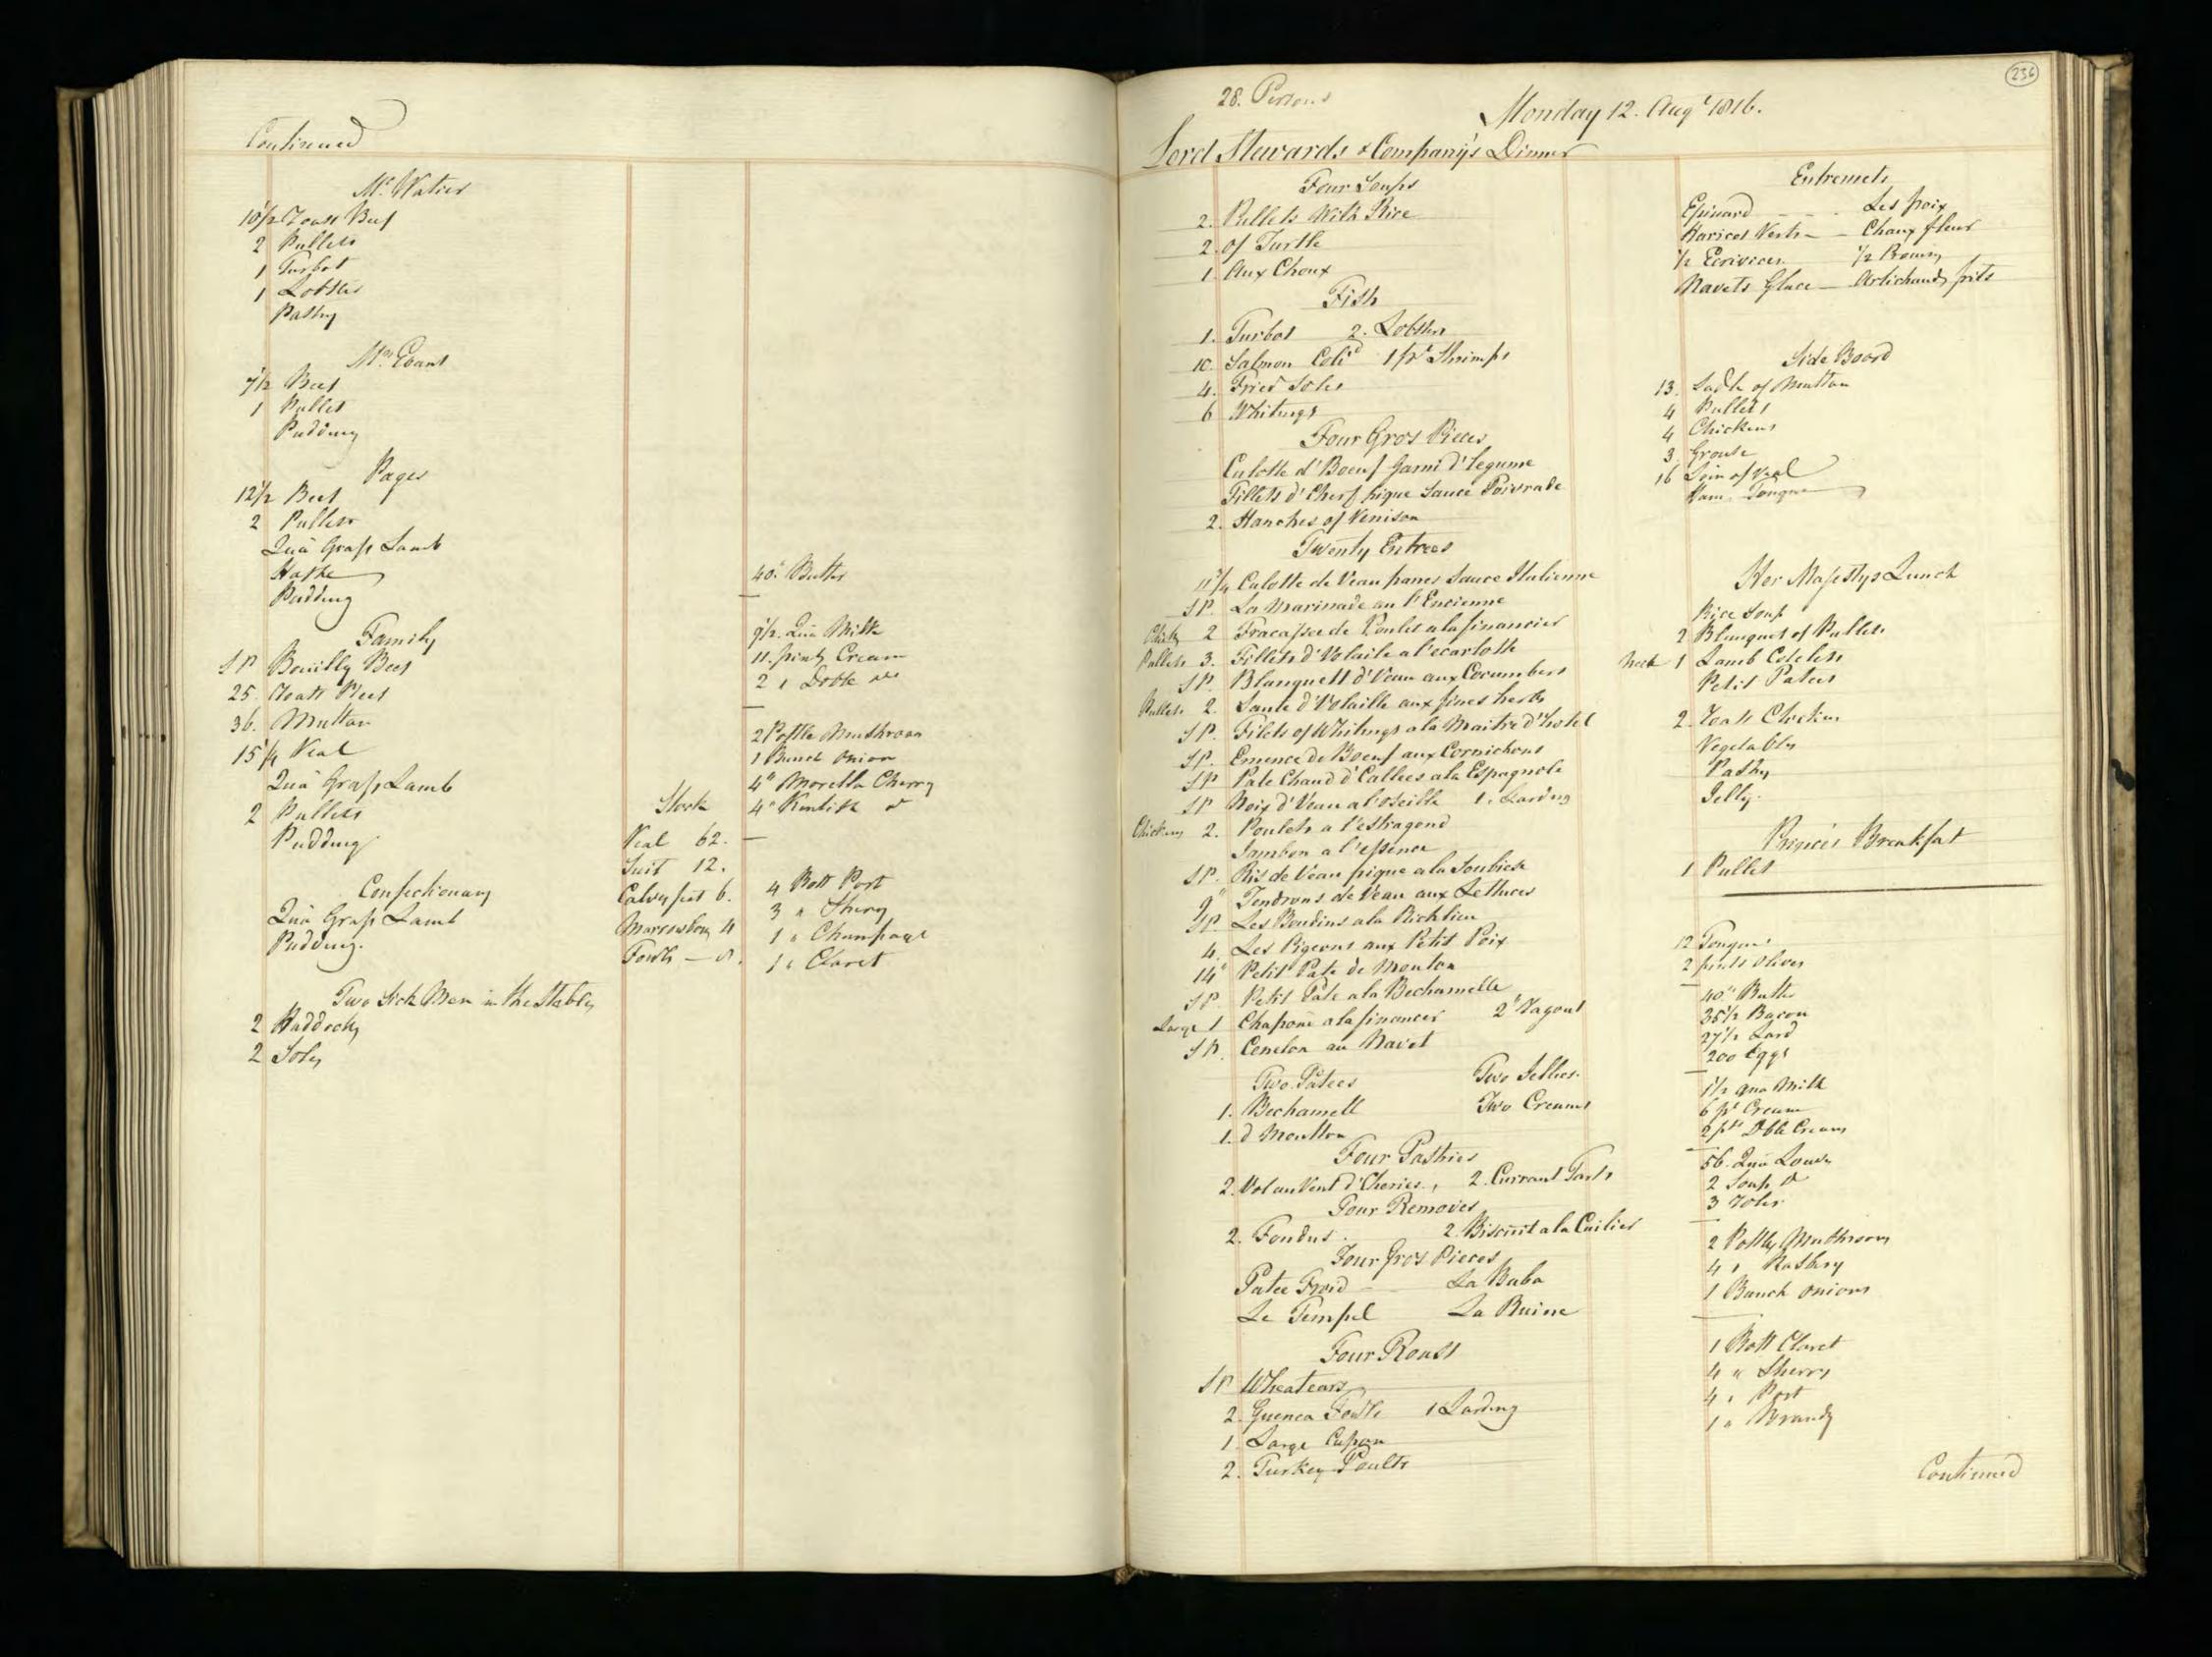

Supplied by the Royal Archives/© Her Majesty Queen Elizabeth II 2016

| Saturda                                           | y January J. 1015                           | Pitcher Meat distributed to HA H The Prince Regents Servants on the Jan! 1815 be                                                                                                                                                                                                                                                                                                                                                                                                                                                                                                                                                                                                                                                                                                                                                                                                                                                                                                                                                                                                                                                                                                                                           |
|---------------------------------------------------|---------------------------------------------|----------------------------------------------------------------------------------------------------------------------------------------------------------------------------------------------------------------------------------------------------------------------------------------------------------------------------------------------------------------------------------------------------------------------------------------------------------------------------------------------------------------------------------------------------------------------------------------------------------------------------------------------------------------------------------------------------------------------------------------------------------------------------------------------------------------------------------------------------------------------------------------------------------------------------------------------------------------------------------------------------------------------------------------------------------------------------------------------------------------------------------------------------------------------------------------------------------------------------|
| Tamily Dinners On Olect of Her Roy                | al Mighness the Princes Charlettes Birth La | HRA Princes Charlettes Buth day The Water Majestys Buthday 27 H. RA the Duke of Su                                                                                                                                                                                                                                                                                                                                                                                                                                                                                                                                                                                                                                                                                                                                                                                                                                                                                                                                                                                                                                                                                                                                         |
| Two Soupes                                        | Footmen .                                   | Beef Mutter Weal Beef Mutter Veal Beef Mutter Veal                                                                                                                                                                                                                                                                                                                                                                                                                                                                                                                                                                                                                                                                                                                                                                                                                                                                                                                                                                                                                                                                                                                                                                         |
| Two Fish                                          | Footmen 40 Roast Beef Plumb Pudding         | 2 Clerk of the Retchen Soin of West 15'2 16 15'2                                                                                                                                                                                                                                                                                                                                                                                                                                                                                                                                                                                                                                                                                                                                                                                                                                                                                                                                                                                                                                                                                                                                                                           |
| 27 bod 3 pts of Oysters<br>6 Soles 1 10 of Shumps |                                             | 3_d'd'd                                                                                                                                                                                                                                                                                                                                                                                                                                                                                                                                                                                                                                                                                                                                                                                                                                                                                                                                                                                                                                                                                                                                                                                                                    |
| Words Ino of smanger                              | 20 Roast Beef<br>Plumb Pudding              | gent. Nonets al                                                                                                                                                                                                                                                                                                                                                                                                                                                                                                                                                                                                                                                                                                                                                                                                                                                                                                                                                                                                                                                                                                                                                                                                            |
| A Large Surkery,<br>4 Moila Mulleto               | Morters at the Gates                        | Messekeeper Lois of Veal 16 15\frac{2}{2} 15\frac{1}{2} 15 |
| 3 Roast de                                        |                                             | 2 00000 seucenj men 2 2000 munon - 214                                                                                                                                                                                                                                                                                                                                                                                                                                                                                                                                                                                                                                                                                                                                                                                                                                                                                                                                                                                                                                                                                                                                                                                     |
| 2/2 Haunch of Mutton                              | Coal Morters 16 Roast Matton                | 2d' Momen 2 Sho'_de 18 172<br>Covey Noman Legof Mullon 10'4 10'2 11                                                                                                                                                                                                                                                                                                                                                                                                                                                                                                                                                                                                                                                                                                                                                                                                                                                                                                                                                                                                                                                                                                                                                        |
| 1 Tonque                                          |                                             | 4 Watchmen Som of Veal                                                                                                                                                                                                                                                                                                                                                                                                                                                                                                                                                                                                                                                                                                                                                                                                                                                                                                                                                                                                                                                                                                                                                                                                     |
| 16 thanics of Mutton                              | M. Lush<br>10'z Roast Mutton                | Armong Man Sho: de - g g g                                                                                                                                                                                                                                                                                                                                                                                                                                                                                                                                                                                                                                                                                                                                                                                                                                                                                                                                                                                                                                                                                                                                                                                                 |
| Sour Croset & Sausages 3'2 of                     | Mr. Watiers Servant                         | 1. Master Cook Loin of Veal                                                                                                                                                                                                                                                                                                                                                                                                                                                                                                                                                                                                                                                                                                                                                                                                                                                                                                                                                                                                                                                                                                                                                                                                |
| a Hares                                           | g Mutton                                    | Pashy Cooks                                                                                                                                                                                                                                                                                                                                                                                                                                                                                                                                                                                                                                                                                                                                                                                                                                                                                                                                                                                                                                                                                                                                                                                                                |
| Plumb Budding<br>Jelly                            | 12 Beef Reofile                             | Monnan book 1 de 10½ 11 10½ 10½ 10½ 10½ 10½ 10½ 10½ 10½ 10½ 10½ 10½ 10½ 10½ 10½ 10½ 10½ 10½ 10½ 10½ 10½ 10½ 10½ 10½ 10½ 10½ 10½ 10½ 10½ 10½ 10½ 10½ 10½ 10½ 10½ 10½ 10½ 10½ 10½ 10½ 10½ 10½ 10½ 10½ 10½ 10½ 10½                                                                                                                                                                                                                                                                                                                                                                                                                                                                                                                                                                                                                                                                                                                                                                                                                                                                                                                                                                                                            |
| Mlanemange)<br>Pastry                             | 12 /seef                                    | Rischen Maid Beef 9 9 9 82<br>2 Scullery Men 2 Sho! Mutton 172 10 10 18                                                                                                                                                                                                                                                                                                                                                                                                                                                                                                                                                                                                                                                                                                                                                                                                                                                                                                                                                                                                                                                                                                                                                    |
| Vegetables                                        | Stable People                               | 2 Lamp Lighters_ 2 Sho! Mullon 172 18.                                                                                                                                                                                                                                                                                                                                                                                                                                                                                                                                                                                                                                                                                                                                                                                                                                                                                                                                                                                                                                                                                                                                                                                     |
|                                                   |                                             | Chairmen Leg of Mullon 10 2 10 2 10 10 10 10                                                                                                                                                                                                                                                                                                                                                                                                                                                                                                                                                                                                                                                                                                                                                                                                                                                                                                                                                                                                                                                                                                                                                                               |
|                                                   | Stock                                       | Footmen 2 Laistsof Veal 32 31 32                                                                                                                                                                                                                                                                                                                                                                                                                                                                                                                                                                                                                                                                                                                                                                                                                                                                                                                                                                                                                                                                                                                                                                                           |
|                                                   | Beef - 25<br>Veal41                         | Labourer in Trust_ Lown of Veal 15 16 154                                                                                                                                                                                                                                                                                                                                                                                                                                                                                                                                                                                                                                                                                                                                                                                                                                                                                                                                                                                                                                                                                                                                                                                  |
|                                                   | Suet -18 Batter                             | Gardner Leg of Mutton: 10'4                                                                                                                                                                                                                                                                                                                                                                                                                                                                                                                                                                                                                                                                                                                                                                                                                                                                                                                                                                                                                                                                                                                                                                                                |
|                                                   | Climonds                                    | Housemaids 2 Legs of de 201 201 21 2 Confectioner Lour of Veal 152 16 154                                                                                                                                                                                                                                                                                                                                                                                                                                                                                                                                                                                                                                                                                                                                                                                                                                                                                                                                                                                                                                                                                                                                                  |
|                                                   | Double Sugar 10.4                           | Tapafsier Leg of Mullon 10 10½ 10 10 10                                                                                                                                                                                                                                                                                                                                                                                                                                                                                                                                                                                                                                                                                                                                                                                                                                                                                                                                                                                                                                                                                                                                                                                    |
|                                                   | Ham                                         | Table Decker Loin of Veal 15 15                                                                                                                                                                                                                                                                                                                                                                                                                                                                                                                                                                                                                                                                                                                                                                                                                                                                                                                                                                                                                                                                                                                                                                                            |
|                                                   | Sals_ 1 Och<br>Better Almonde_ 1/2          | Gennan of Wine Cellar co! 154 16 16 16 16 16 16.                                                                                                                                                                                                                                                                                                                                                                                                                                                                                                                                                                                                                                                                                                                                                                                                                                                                                                                                                                                                                                                                                                                                                                           |
|                                                   | Mustard 304                                 | Footmens de de 82 9 Ufsist Table Decker de 82 9                                                                                                                                                                                                                                                                                                                                                                                                                                                                                                                                                                                                                                                                                                                                                                                                                                                                                                                                                                                                                                                                                                                                                                            |
|                                                   | Tounglass 1-60                              | 2 Mages Men 2 d' 18 173 18                                                                                                                                                                                                                                                                                                                                                                                                                                                                                                                                                                                                                                                                                                                                                                                                                                                                                                                                                                                                                                                                                                                                                                                                 |
|                                                   | Batter6                                     | 3 Police Officers_3 Loins of West 47 47                                                                                                                                                                                                                                                                                                                                                                                                                                                                                                                                                                                                                                                                                                                                                                                                                                                                                                                                                                                                                                                                                                                                                                                    |
|                                                   |                                             | 9 385 4 295 9 3914 2924 82 3954 2984                                                                                                                                                                                                                                                                                                                                                                                                                                                                                                                                                                                                                                                                                                                                                                                                                                                                                                                                                                                                                                                                                                                                                                                       |
|                                                   |                                             | 4 Chickens<br>12 Gulles                                                                                                                                                                                                                                                                                                                                                                                                                                                                                                                                                                                                                                                                                                                                                                                                                                                                                                                                                                                                                                                                                                                                                                                                    |
|                                                   |                                             | 25 Butter                                                                                                                                                                                                                                                                                                                                                                                                                                                                                                                                                                                                                                                                                                                                                                                                                                                                                                                                                                                                                                                                                                                                                                                                                  |