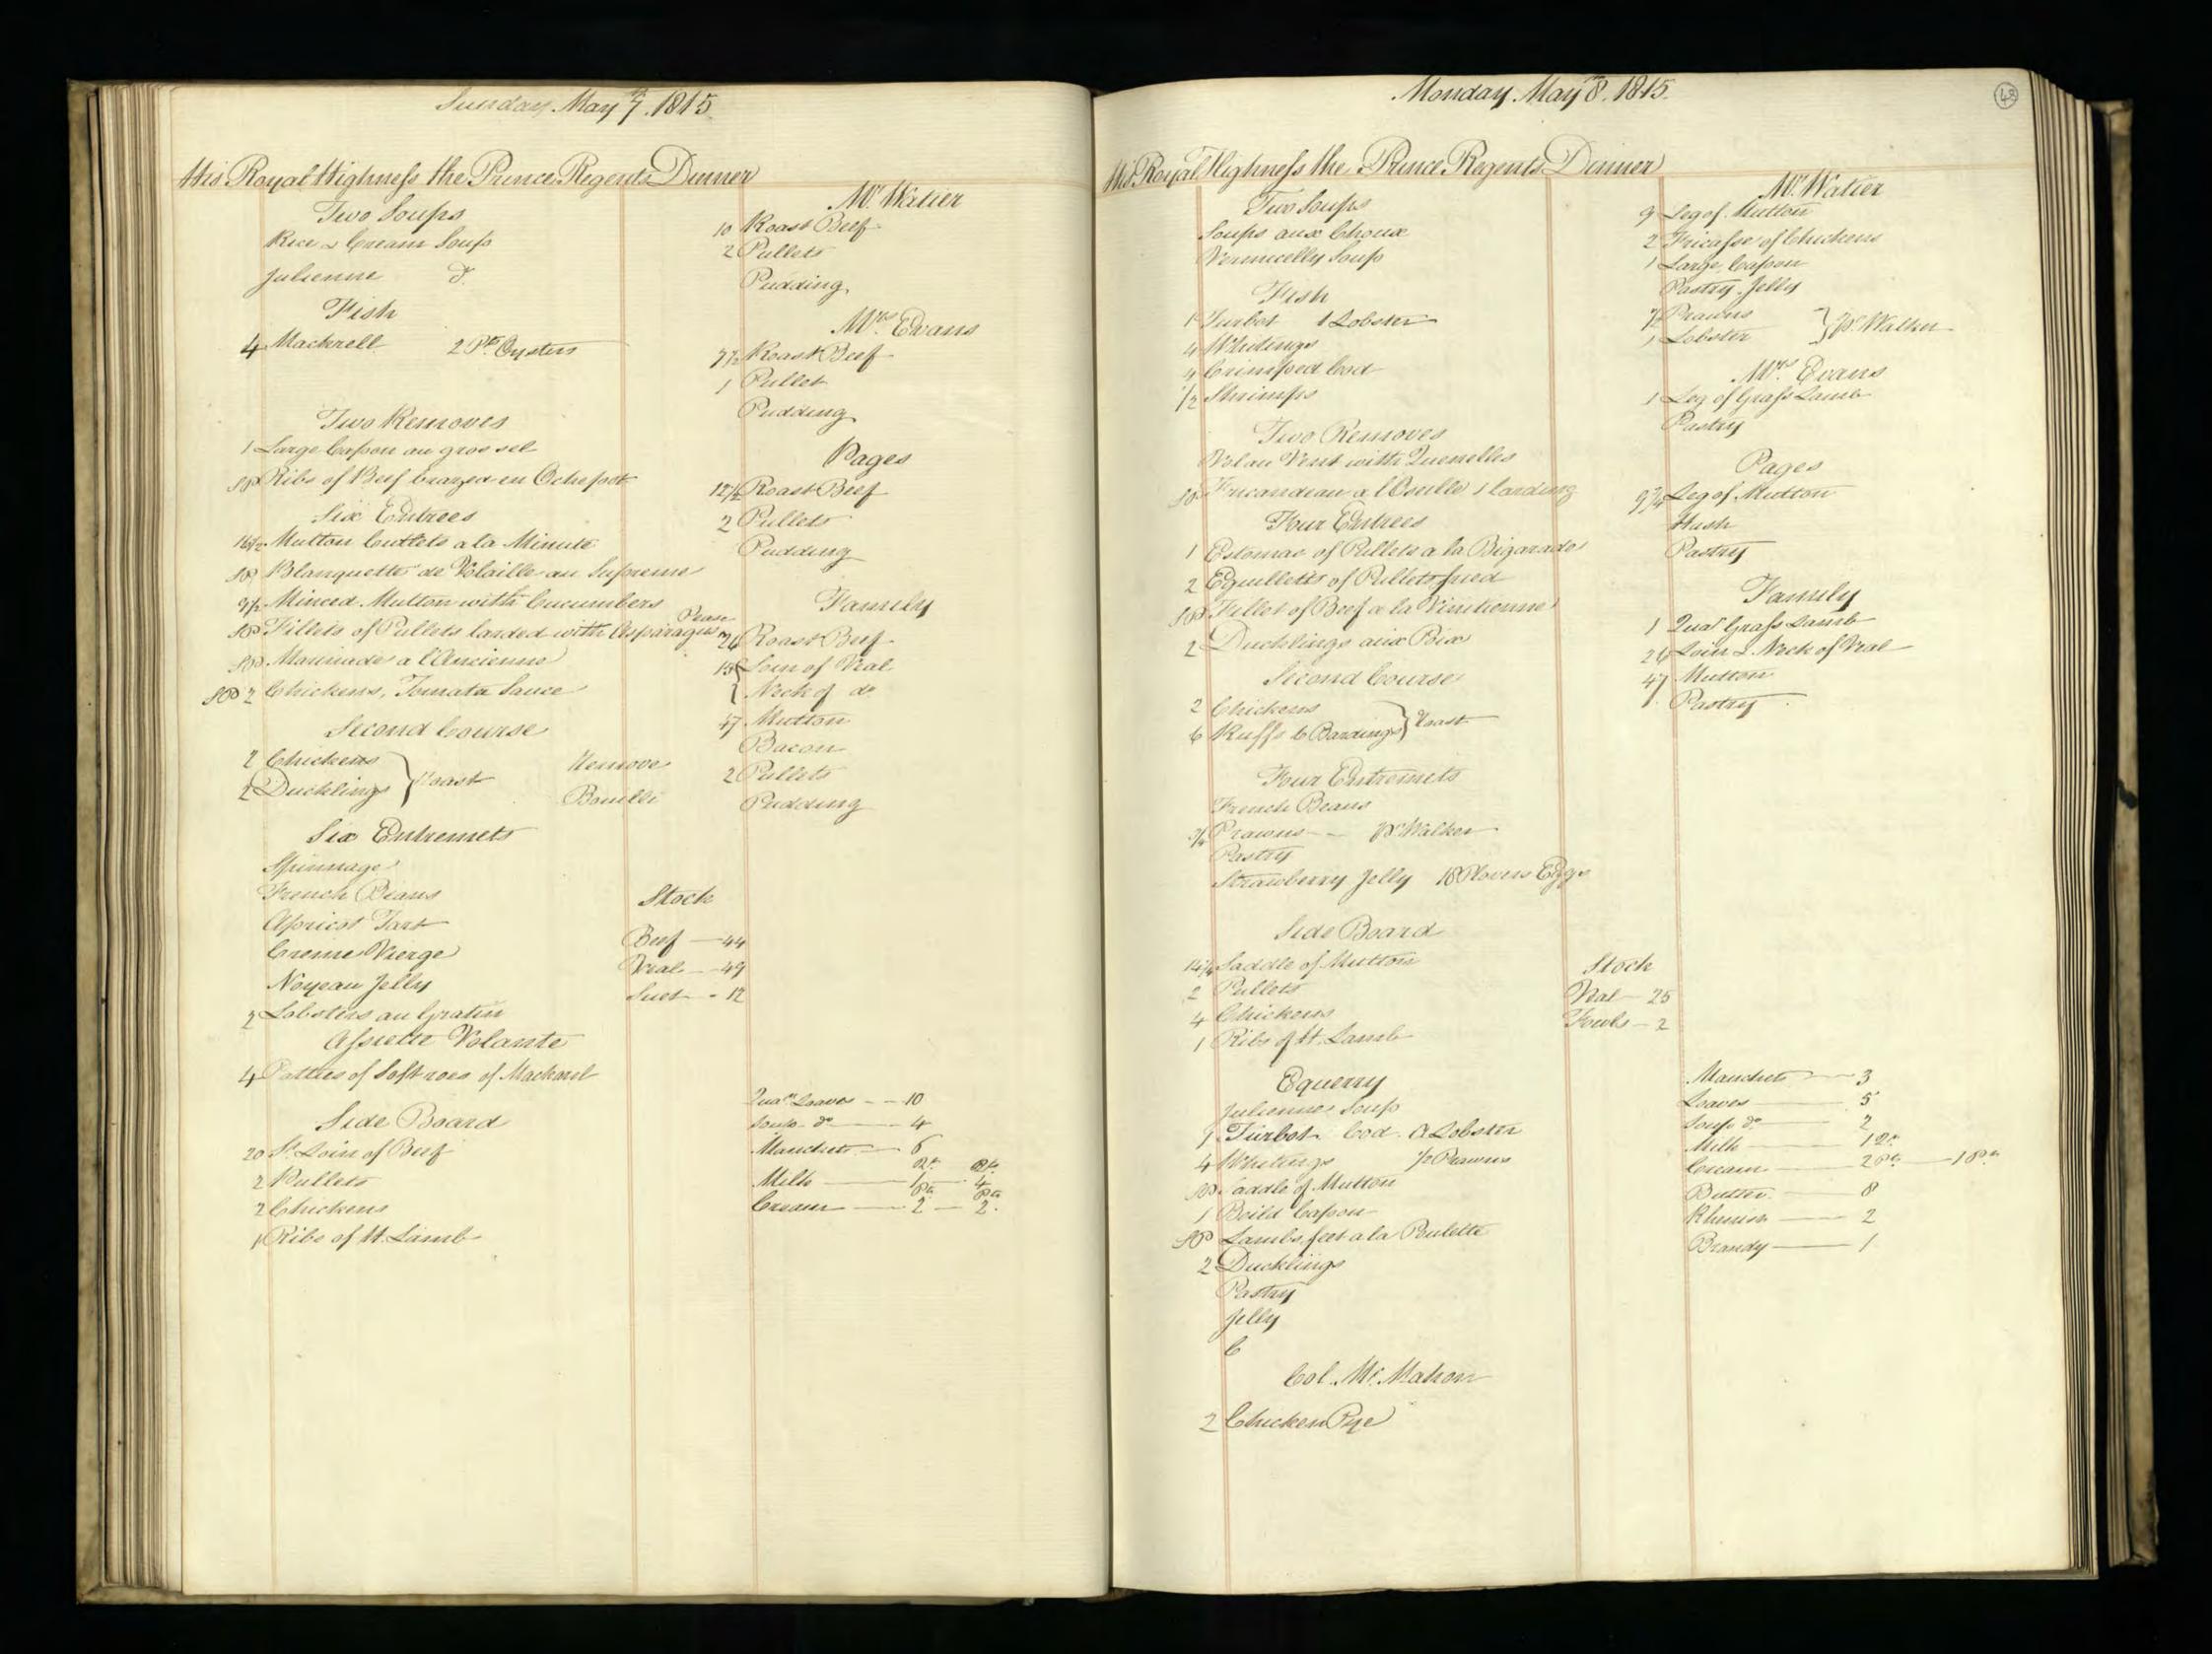

Supplied by the Royal Archives/© Her Majesty Queen Elizabeth II 2016

Supplied by the Royal Archives/© Her Majesty Queen Elizabeth II 2016

Supplied by the Royal Archives/© Her Majesty Queen Elizabeth II 2016

Supplied by the Royal Archives/© Her Majesty Queen Elizabeth II 2016

| Saturda                                           | y January J. 1015                           | Pitcher Meat distributed to HA H The Prince Regents Servants on the Jan! 1815 be                                                                                                                                                                                                                                                                                                                                                                                                                                                                                                                                                                                                                                                                                                                                                                                                                                                                                                                                                                                                                                                                                                                                           |
|---------------------------------------------------|---------------------------------------------|----------------------------------------------------------------------------------------------------------------------------------------------------------------------------------------------------------------------------------------------------------------------------------------------------------------------------------------------------------------------------------------------------------------------------------------------------------------------------------------------------------------------------------------------------------------------------------------------------------------------------------------------------------------------------------------------------------------------------------------------------------------------------------------------------------------------------------------------------------------------------------------------------------------------------------------------------------------------------------------------------------------------------------------------------------------------------------------------------------------------------------------------------------------------------------------------------------------------------|
| Tamily Dinners On Olect of Her Roy                | al Mighness the Princes Charlettes Birth La | HRA Princes Charlettes Buth day The Water Majestys Buthday 27 H. RA the Duke of Su                                                                                                                                                                                                                                                                                                                                                                                                                                                                                                                                                                                                                                                                                                                                                                                                                                                                                                                                                                                                                                                                                                                                         |
| Two Soupes                                        | Footmen .                                   | Beef Mutter Weal Beef Mutter Veal Beef Mutter Veal                                                                                                                                                                                                                                                                                                                                                                                                                                                                                                                                                                                                                                                                                                                                                                                                                                                                                                                                                                                                                                                                                                                                                                         |
| Two Fish                                          | Footmen 40 Roast Beef Plumb Pudding         | 2 Clerk of the Retchen Soin of West 15'2 16 15'2                                                                                                                                                                                                                                                                                                                                                                                                                                                                                                                                                                                                                                                                                                                                                                                                                                                                                                                                                                                                                                                                                                                                                                           |
| 27 bod 3 pts of Oysters<br>6 Soles 1 10 of Shumps |                                             | 3_d'd'd                                                                                                                                                                                                                                                                                                                                                                                                                                                                                                                                                                                                                                                                                                                                                                                                                                                                                                                                                                                                                                                                                                                                                                                                                    |
| Words Ino of smanger                              | 20 Roast Beef<br>Plumb Pudding              | gent. Nonets al                                                                                                                                                                                                                                                                                                                                                                                                                                                                                                                                                                                                                                                                                                                                                                                                                                                                                                                                                                                                                                                                                                                                                                                                            |
| A Large Surkery,<br>4 Moila Mulleto               | Morters at the Gates                        | Messekeeper Lois of Veal 16 15\frac{2}{2} 15\frac{1}{2} 15 |
| 3 Roast de                                        |                                             | 2 00000 seucenj men 2 2000 munon - 214                                                                                                                                                                                                                                                                                                                                                                                                                                                                                                                                                                                                                                                                                                                                                                                                                                                                                                                                                                                                                                                                                                                                                                                     |
| 2/2 Haunch of Mutton                              | Coal Morters 16 Roast Matton                | 2d' Momen 2 Sho'_de 18 172<br>Covey Noman Legof Mullon 10'4 10'2 11                                                                                                                                                                                                                                                                                                                                                                                                                                                                                                                                                                                                                                                                                                                                                                                                                                                                                                                                                                                                                                                                                                                                                        |
| 1 Tonque                                          |                                             | 4 Watchmen Som of Veal                                                                                                                                                                                                                                                                                                                                                                                                                                                                                                                                                                                                                                                                                                                                                                                                                                                                                                                                                                                                                                                                                                                                                                                                     |
| 16 thanics of Mutton                              | M. Lush<br>10'z Roast Mutton                | Armong Man Sho: de - g g g                                                                                                                                                                                                                                                                                                                                                                                                                                                                                                                                                                                                                                                                                                                                                                                                                                                                                                                                                                                                                                                                                                                                                                                                 |
| Sour Croset & Sausages 3'2 of                     | Mr. Watiers Servant                         | 1. Master Cook Loin of Veal                                                                                                                                                                                                                                                                                                                                                                                                                                                                                                                                                                                                                                                                                                                                                                                                                                                                                                                                                                                                                                                                                                                                                                                                |
| a Hares                                           | g Mutton                                    | Pashy Cooks                                                                                                                                                                                                                                                                                                                                                                                                                                                                                                                                                                                                                                                                                                                                                                                                                                                                                                                                                                                                                                                                                                                                                                                                                |
| Plumb Budding<br>Jelly                            | 12 Beef Reofile                             | Monnan book 1 de 10½ 11 10½ 10½ 10½ 10½ 10½ 10½ 10½ 10½ 10½ 10½ 10½ 10½ 10½ 10½ 10½ 10½ 10½ 10½ 10½ 10½ 10½ 10½ 10½ 10½ 10½ 10½ 10½ 10½ 10½ 10½ 10½ 10½ 10½ 10½ 10½ 10½ 10½ 10½ 10½ 10½ 10½ 10½ 10½ 10½ 10½ 10½                                                                                                                                                                                                                                                                                                                                                                                                                                                                                                                                                                                                                                                                                                                                                                                                                                                                                                                                                                                                            |
| Mlanemange)<br>Pastry                             | 12 /seef                                    | Rischen Maid Beef 9 9 9 82<br>2 Scullery Men 2 Sho! Mutton 172 10 10 18                                                                                                                                                                                                                                                                                                                                                                                                                                                                                                                                                                                                                                                                                                                                                                                                                                                                                                                                                                                                                                                                                                                                                    |
| Vegetables                                        | Stable People                               | 2 Lamp Lighters_ 2 Sho! Mullon 172 18.                                                                                                                                                                                                                                                                                                                                                                                                                                                                                                                                                                                                                                                                                                                                                                                                                                                                                                                                                                                                                                                                                                                                                                                     |
|                                                   |                                             | Chairmen Leg of Mullon 10 2 10 2 10 10 10 10                                                                                                                                                                                                                                                                                                                                                                                                                                                                                                                                                                                                                                                                                                                                                                                                                                                                                                                                                                                                                                                                                                                                                                               |
|                                                   | Stock                                       | Footmen 2 Laistsof Veal 32 31 32                                                                                                                                                                                                                                                                                                                                                                                                                                                                                                                                                                                                                                                                                                                                                                                                                                                                                                                                                                                                                                                                                                                                                                                           |
|                                                   | Beef - 25<br>Veal41                         | Labourer in Trust_ Lown of Veal 15 16 154                                                                                                                                                                                                                                                                                                                                                                                                                                                                                                                                                                                                                                                                                                                                                                                                                                                                                                                                                                                                                                                                                                                                                                                  |
|                                                   | Suet -18 Batter                             | Gardner Leg of Mutton: 10'4                                                                                                                                                                                                                                                                                                                                                                                                                                                                                                                                                                                                                                                                                                                                                                                                                                                                                                                                                                                                                                                                                                                                                                                                |
|                                                   | Climonds                                    | Housemaids 2 Legs of de 201 201 21 2 Confectioner Lour of Veal 152 16 154                                                                                                                                                                                                                                                                                                                                                                                                                                                                                                                                                                                                                                                                                                                                                                                                                                                                                                                                                                                                                                                                                                                                                  |
|                                                   | Double Sugar 10.4                           | Tapafsier Leg of Mullon 10 10½ 10 10 10                                                                                                                                                                                                                                                                                                                                                                                                                                                                                                                                                                                                                                                                                                                                                                                                                                                                                                                                                                                                                                                                                                                                                                                    |
|                                                   | Ham                                         | Table Decker Loin of Veal 15 15                                                                                                                                                                                                                                                                                                                                                                                                                                                                                                                                                                                                                                                                                                                                                                                                                                                                                                                                                                                                                                                                                                                                                                                            |
|                                                   | Sals_ 1 Och<br>Better Almonde_ 1/2          | Gennan of Wine Cellar co! 154 16 16 16 16 16 16.                                                                                                                                                                                                                                                                                                                                                                                                                                                                                                                                                                                                                                                                                                                                                                                                                                                                                                                                                                                                                                                                                                                                                                           |
|                                                   | Mustard 304                                 | Footmens de de 82 9 Ufsist Table Decker de 82 9                                                                                                                                                                                                                                                                                                                                                                                                                                                                                                                                                                                                                                                                                                                                                                                                                                                                                                                                                                                                                                                                                                                                                                            |
|                                                   | Tounglass 1-60                              | 2 Mages Men 2 d' 18 173 18                                                                                                                                                                                                                                                                                                                                                                                                                                                                                                                                                                                                                                                                                                                                                                                                                                                                                                                                                                                                                                                                                                                                                                                                 |
|                                                   | Batter6                                     | 3 Police Officers_3 Loins of West 47 47                                                                                                                                                                                                                                                                                                                                                                                                                                                                                                                                                                                                                                                                                                                                                                                                                                                                                                                                                                                                                                                                                                                                                                                    |
|                                                   |                                             | 9 385 4 295 9 3914 2924 82 3954 2984                                                                                                                                                                                                                                                                                                                                                                                                                                                                                                                                                                                                                                                                                                                                                                                                                                                                                                                                                                                                                                                                                                                                                                                       |
|                                                   |                                             | 4 Chickens<br>12 Gulles                                                                                                                                                                                                                                                                                                                                                                                                                                                                                                                                                                                                                                                                                                                                                                                                                                                                                                                                                                                                                                                                                                                                                                                                    |
|                                                   |                                             | 25 Butter                                                                                                                                                                                                                                                                                                                                                                                                                                                                                                                                                                                                                                                                                                                                                                                                                                                                                                                                                                                                                                                                                                                                                                                                                  |