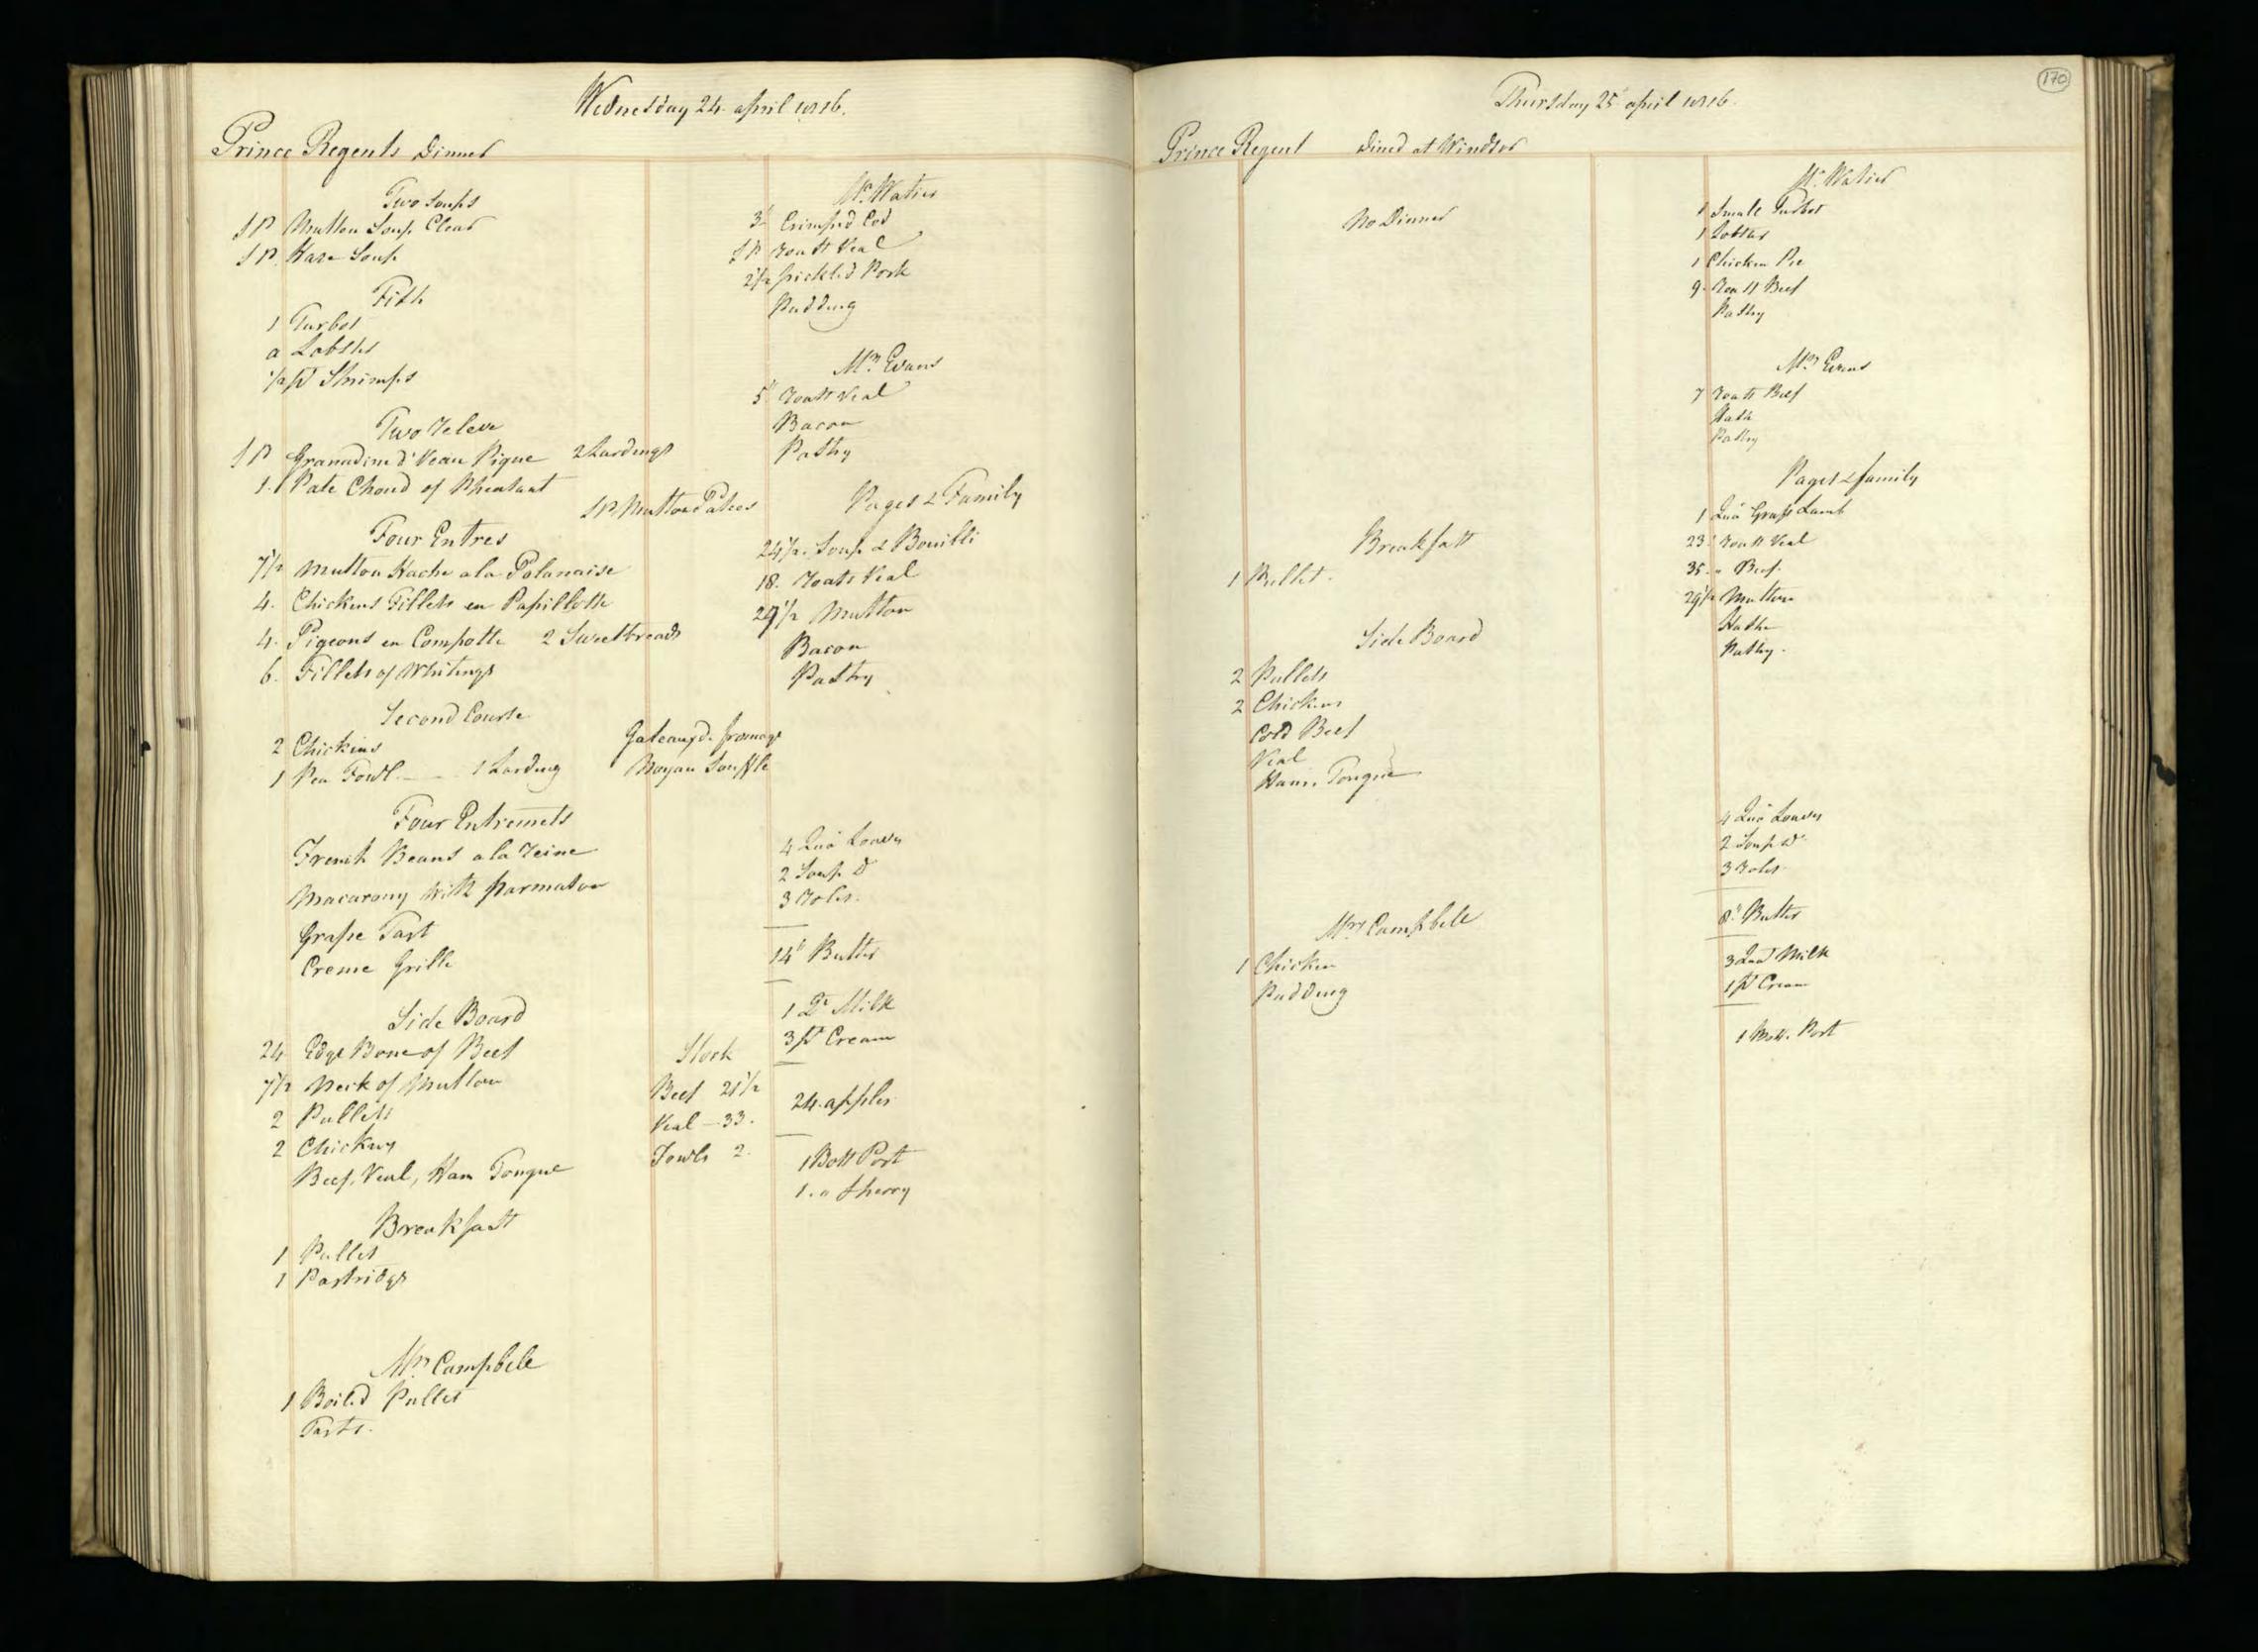

| 2 Millett<br>2 Mickens<br>3 Partritgh<br>2+ Some Crout Landagh<br>Ham, Tongue Ke                      | Powl-1                                              |     |
|                                                             |                                                                                 |                                                                                                       |                                                     |     |
|                                                             |                                                                                 |                                                                                                       |                                                     |     |























| Friday 3. gray 1016.