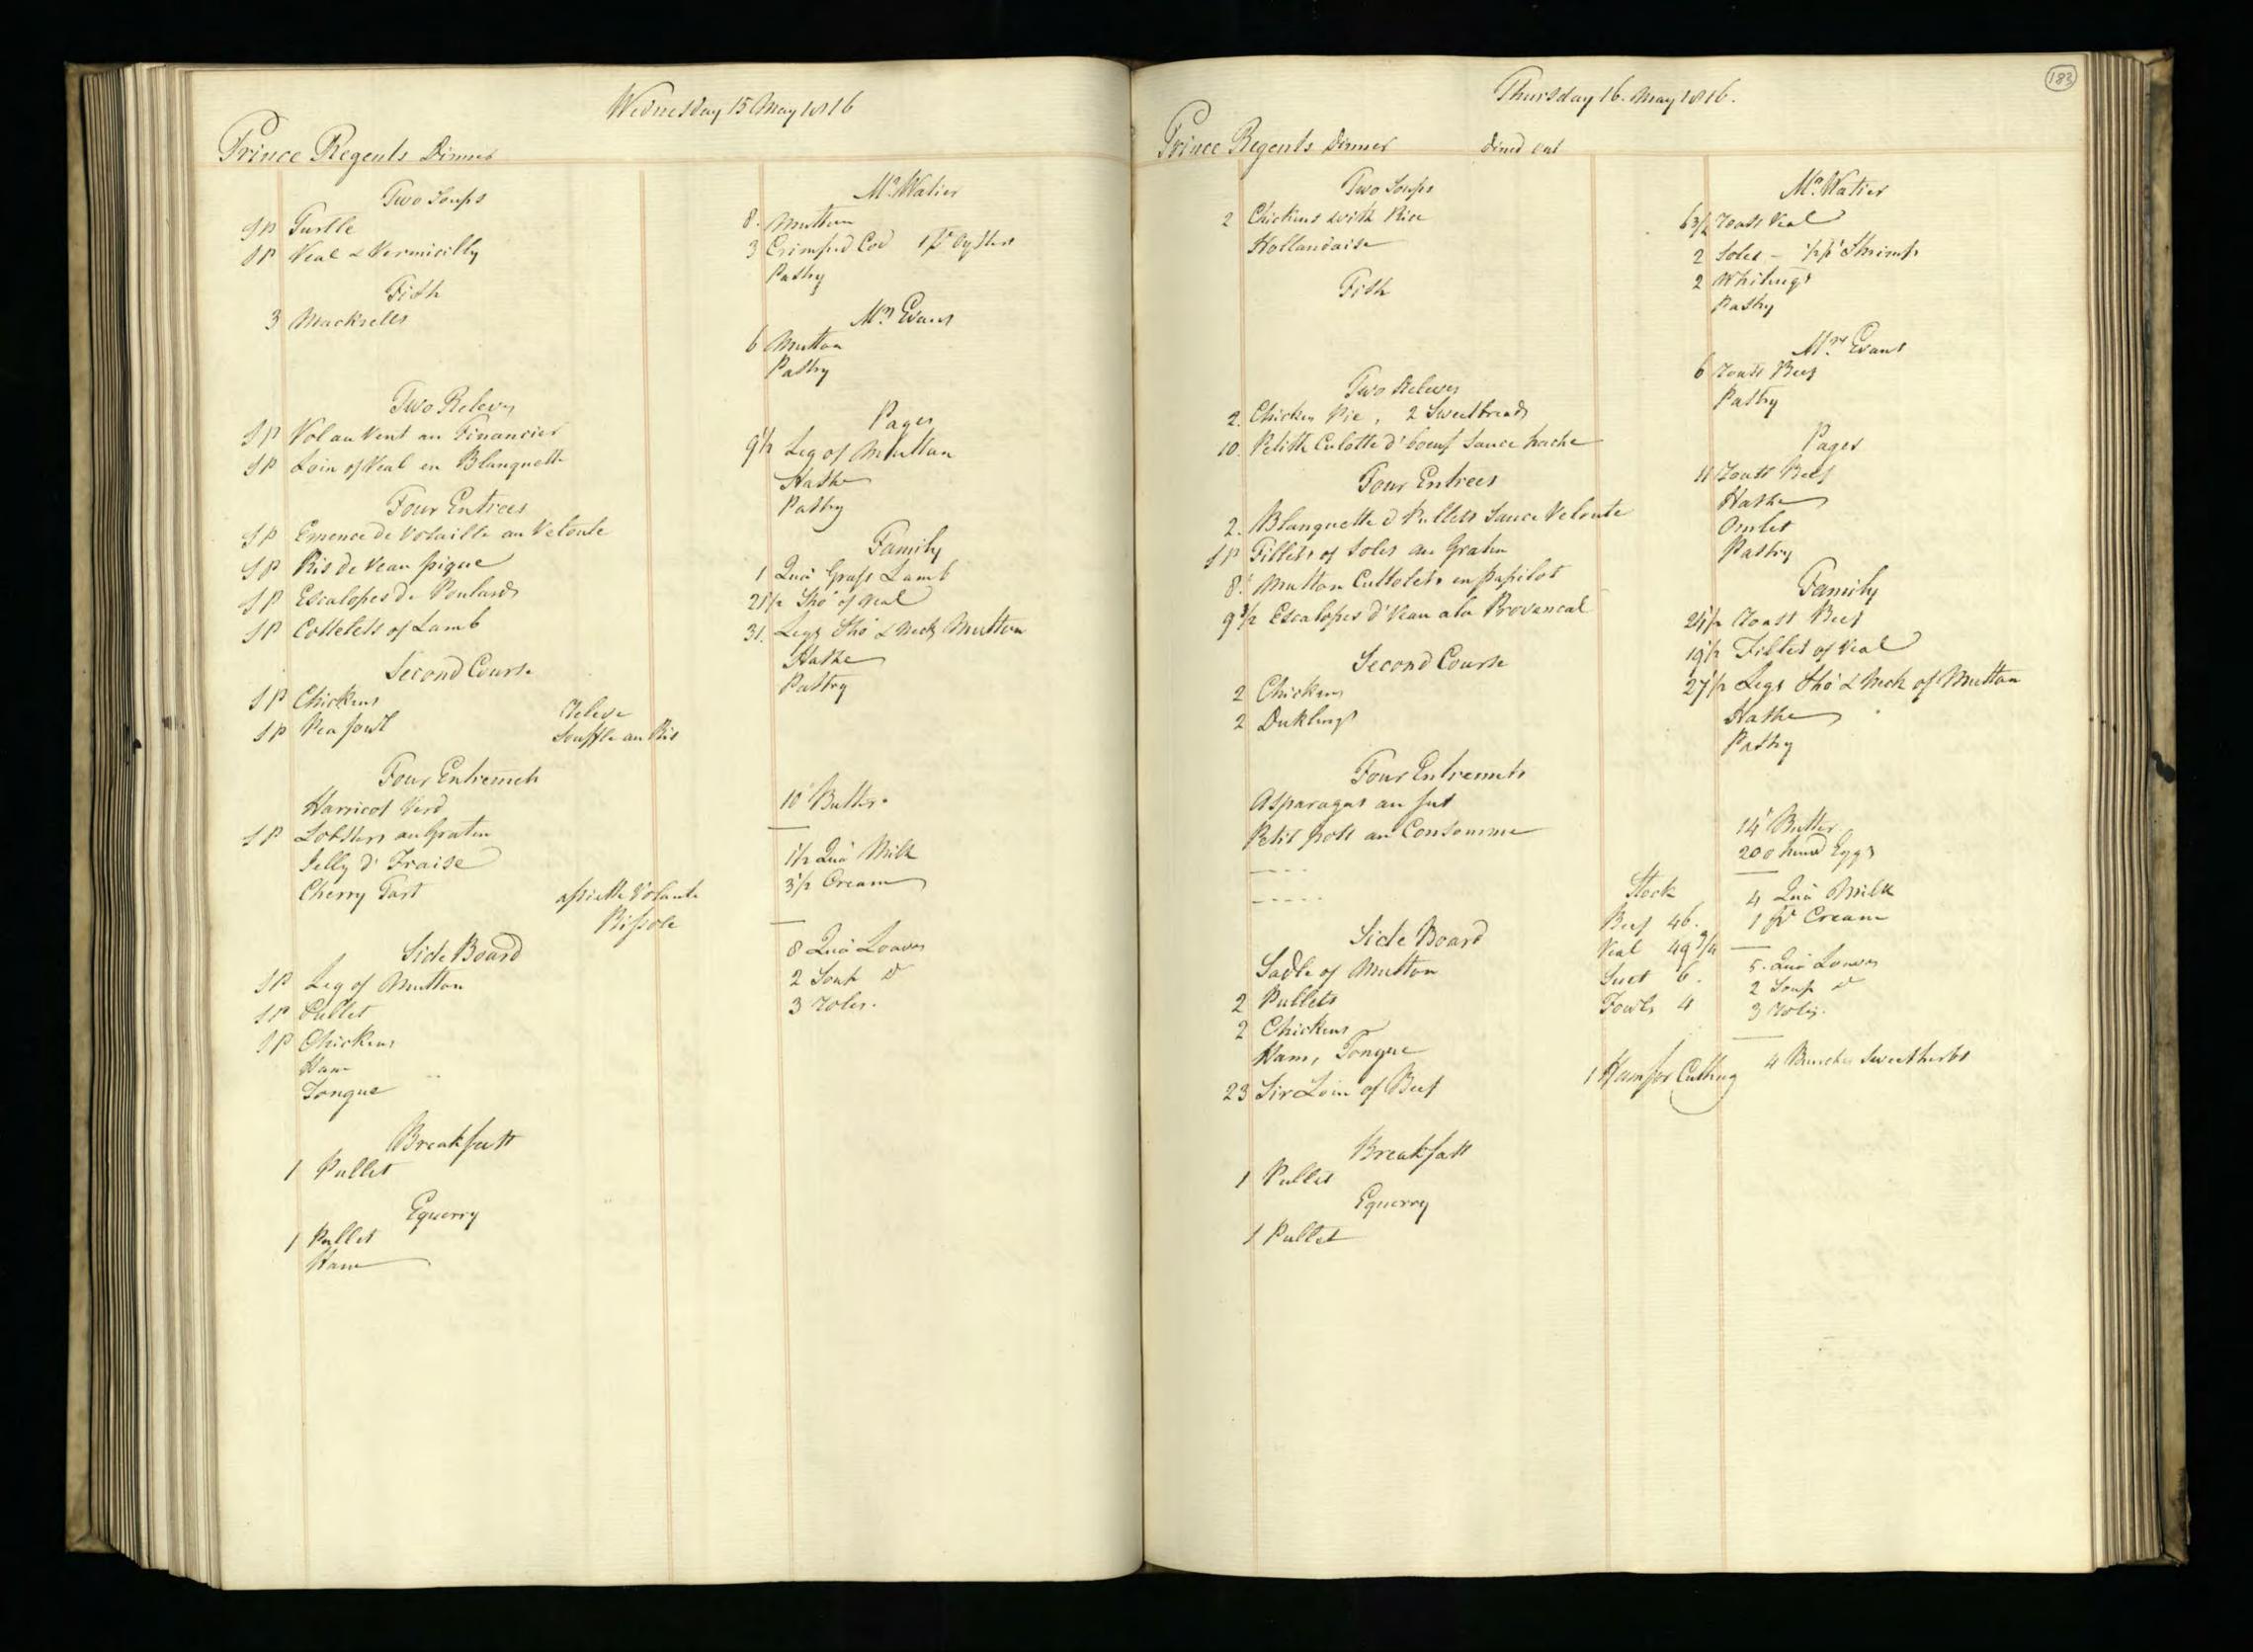

Supplied by the Royal Archives/© Her Majesty Queen Elizabeth II 2016

Supplied by the Royal Archives/© Her Majesty Queen Elizabeth II 2016

Supplied by the Royal Archives/© Her Majesty Queen Elizabeth II 2016

Supplied by the Royal Archives/© Her Majesty Queen Elizabeth II 2016

| Saturda                                           | y January J. 1015                           | Pitcher Meat distributed to HA H The Prince Regents Servants on the Jan! 1815 be                                                                                                                                                                                                                                                                                                                                                                                                                                                                                                                                                                                                                                                                                                                                                                                                                                                                                                                                                                                                                                                                                                                                           |
|---------------------------------------------------|---------------------------------------------|----------------------------------------------------------------------------------------------------------------------------------------------------------------------------------------------------------------------------------------------------------------------------------------------------------------------------------------------------------------------------------------------------------------------------------------------------------------------------------------------------------------------------------------------------------------------------------------------------------------------------------------------------------------------------------------------------------------------------------------------------------------------------------------------------------------------------------------------------------------------------------------------------------------------------------------------------------------------------------------------------------------------------------------------------------------------------------------------------------------------------------------------------------------------------------------------------------------------------|
| Tamily Dinners On Olect of Her Roy                | al Mighness the Princes Charlettes Birth La | HRA Princes Charlettes Buth day The Water Majestys Buthday 27 H. RA the Duke of Su                                                                                                                                                                                                                                                                                                                                                                                                                                                                                                                                                                                                                                                                                                                                                                                                                                                                                                                                                                                                                                                                                                                                         |
| Two Soupes                                        | Footmen .                                   | Beef Mutter Weal Beef Mutter Veal Beef Mutter Veal                                                                                                                                                                                                                                                                                                                                                                                                                                                                                                                                                                                                                                                                                                                                                                                                                                                                                                                                                                                                                                                                                                                                                                         |
| Two Fish                                          | Footmen 40 Roast Beef Plumb Pudding         | 2 Clerk of the Retchen Soin of West 15'2 16 15'2                                                                                                                                                                                                                                                                                                                                                                                                                                                                                                                                                                                                                                                                                                                                                                                                                                                                                                                                                                                                                                                                                                                                                                           |
| 27 bod 3 pts of Oysters<br>6 Soles 1 10 of Shumps |                                             | 3_d'd'd                                                                                                                                                                                                                                                                                                                                                                                                                                                                                                                                                                                                                                                                                                                                                                                                                                                                                                                                                                                                                                                                                                                                                                                                                    |
| Words Ino of smanger                              | 20 Roast Beef<br>Plumb Pudding              | gent. Nonets al                                                                                                                                                                                                                                                                                                                                                                                                                                                                                                                                                                                                                                                                                                                                                                                                                                                                                                                                                                                                                                                                                                                                                                                                            |
| A Large Surkery,<br>4 Moila Mulleto               | Morters at the Gates                        | Messekeeper Lois of Veal 16 15\frac{2}{2} 15\frac{1}{2} 15 |
| 3 Roast de                                        |                                             | 2 00000 seucenj men 2 2000 munon - 214                                                                                                                                                                                                                                                                                                                                                                                                                                                                                                                                                                                                                                                                                                                                                                                                                                                                                                                                                                                                                                                                                                                                                                                     |
| 2/2 Haunch of Mutton                              | Coal Morters 16 Roast Matton                | 2d' Momen 2 Sho'_de 18 172<br>Covey Noman Legof Mullon 10'4 10'2 11                                                                                                                                                                                                                                                                                                                                                                                                                                                                                                                                                                                                                                                                                                                                                                                                                                                                                                                                                                                                                                                                                                                                                        |
| 1 Tonque                                          |                                             | 4 Watchmen Som of Veal                                                                                                                                                                                                                                                                                                                                                                                                                                                                                                                                                                                                                                                                                                                                                                                                                                                                                                                                                                                                                                                                                                                                                                                                     |
| 16 thanics of Mutton                              | M. Lush<br>10'z Roast Mutton                | Armong Man Sho: de - g g g                                                                                                                                                                                                                                                                                                                                                                                                                                                                                                                                                                                                                                                                                                                                                                                                                                                                                                                                                                                                                                                                                                                                                                                                 |
| Sour Croset & Sausages 3'2 of                     | Mr. Watiers Servant                         | 1. Master Cook Loin of Veal                                                                                                                                                                                                                                                                                                                                                                                                                                                                                                                                                                                                                                                                                                                                                                                                                                                                                                                                                                                                                                                                                                                                                                                                |
| a Hares                                           | g Mutton                                    | Pashy Cooks                                                                                                                                                                                                                                                                                                                                                                                                                                                                                                                                                                                                                                                                                                                                                                                                                                                                                                                                                                                                                                                                                                                                                                                                                |
| Plumb Budding<br>Jelly                            | 12 Beef Reofile                             | Monnan book 1 de 10½ 11 10½ 10½ 10½ 10½ 10½ 10½ 10½ 10½ 10½ 10½ 10½ 10½ 10½ 10½ 10½ 10½ 10½ 10½ 10½ 10½ 10½ 10½ 10½ 10½ 10½ 10½ 10½ 10½ 10½ 10½ 10½ 10½ 10½ 10½ 10½ 10½ 10½ 10½ 10½ 10½ 10½ 10½ 10½ 10½ 10½ 10½                                                                                                                                                                                                                                                                                                                                                                                                                                                                                                                                                                                                                                                                                                                                                                                                                                                                                                                                                                                                            |
| Mlanemange)<br>Pastry                             | 12 /seef                                    | Rischen Maid Beef 9 9 9 82<br>2 Scullery Men 2 Sho! Mutton 172 10 10 18                                                                                                                                                                                                                                                                                                                                                                                                                                                                                                                                                                                                                                                                                                                                                                                                                                                                                                                                                                                                                                                                                                                                                    |
| Vegetables                                        | Stable People                               | 2 Lamp Lighters_ 2 Sho! Mullon 172 18.                                                                                                                                                                                                                                                                                                                                                                                                                                                                                                                                                                                                                                                                                                                                                                                                                                                                                                                                                                                                                                                                                                                                                                                     |
|                                                   |                                             | Chairmen Leg of Mullon 10 2 10 2 10 10 10 10                                                                                                                                                                                                                                                                                                                                                                                                                                                                                                                                                                                                                                                                                                                                                                                                                                                                                                                                                                                                                                                                                                                                                                               |
|                                                   | Stock                                       | Footmen 2 Laistsof Veal 32 31 32                                                                                                                                                                                                                                                                                                                                                                                                                                                                                                                                                                                                                                                                                                                                                                                                                                                                                                                                                                                                                                                                                                                                                                                           |
|                                                   | Beef - 25<br>Veal41                         | Labourer in Trust_ Lown of Veal 15 16 154                                                                                                                                                                                                                                                                                                                                                                                                                                                                                                                                                                                                                                                                                                                                                                                                                                                                                                                                                                                                                                                                                                                                                                                  |
|                                                   | Suet -18 Batter                             | Gardner Leg of Mutton: 10'4                                                                                                                                                                                                                                                                                                                                                                                                                                                                                                                                                                                                                                                                                                                                                                                                                                                                                                                                                                                                                                                                                                                                                                                                |
|                                                   | Climonds                                    | Housemaids 2 Legs of de 201 201 21 2 Confectioner Lour of Veal 152 16 154                                                                                                                                                                                                                                                                                                                                                                                                                                                                                                                                                                                                                                                                                                                                                                                                                                                                                                                                                                                                                                                                                                                                                  |
|                                                   | Double Sugar 10.4                           | Tapafsier Leg of Mullon 10 10½ 10 10 10                                                                                                                                                                                                                                                                                                                                                                                                                                                                                                                                                                                                                                                                                                                                                                                                                                                                                                                                                                                                                                                                                                                                                                                    |
|                                                   | Ham                                         | Table Decker Loin of Veal 15 15                                                                                                                                                                                                                                                                                                                                                                                                                                                                                                                                                                                                                                                                                                                                                                                                                                                                                                                                                                                                                                                                                                                                                                                            |
|                                                   | Sals_ 1 Och<br>Better Almonde_ 1/2          | Gennan of Wine Cellar co! 154 16 16 16 16 16 16.                                                                                                                                                                                                                                                                                                                                                                                                                                                                                                                                                                                                                                                                                                                                                                                                                                                                                                                                                                                                                                                                                                                                                                           |
|                                                   | Mustard 304                                 | Footmens de de 82 9 Ufsist Table Decker de 82 9                                                                                                                                                                                                                                                                                                                                                                                                                                                                                                                                                                                                                                                                                                                                                                                                                                                                                                                                                                                                                                                                                                                                                                            |
|                                                   | Tounglass 1-60                              | 2 Mages Men 2 d' 18 173 18                                                                                                                                                                                                                                                                                                                                                                                                                                                                                                                                                                                                                                                                                                                                                                                                                                                                                                                                                                                                                                                                                                                                                                                                 |
|                                                   | Batter6                                     | 3 Police Officers_3 Loins of West 47 47                                                                                                                                                                                                                                                                                                                                                                                                                                                                                                                                                                                                                                                                                                                                                                                                                                                                                                                                                                                                                                                                                                                                                                                    |
|                                                   |                                             | 9 385 4 295 9 3914 2924 82 3954 2984                                                                                                                                                                                                                                                                                                                                                                                                                                                                                                                                                                                                                                                                                                                                                                                                                                                                                                                                                                                                                                                                                                                                                                                       |
|                                                   |                                             | 4 Chickens<br>12 Gulles                                                                                                                                                                                                                                                                                                                                                                                                                                                                                                                                                                                                                                                                                                                                                                                                                                                                                                                                                                                                                                                                                                                                                                                                    |
|                                                   |                                             | 25 Butter                                                                                                                                                                                                                                                                                                                                                                                                                                                                                                                                                                                                                                                                                                                                                                                                                                                                                                                                                                                                                                                                                                                                                                                                                  |