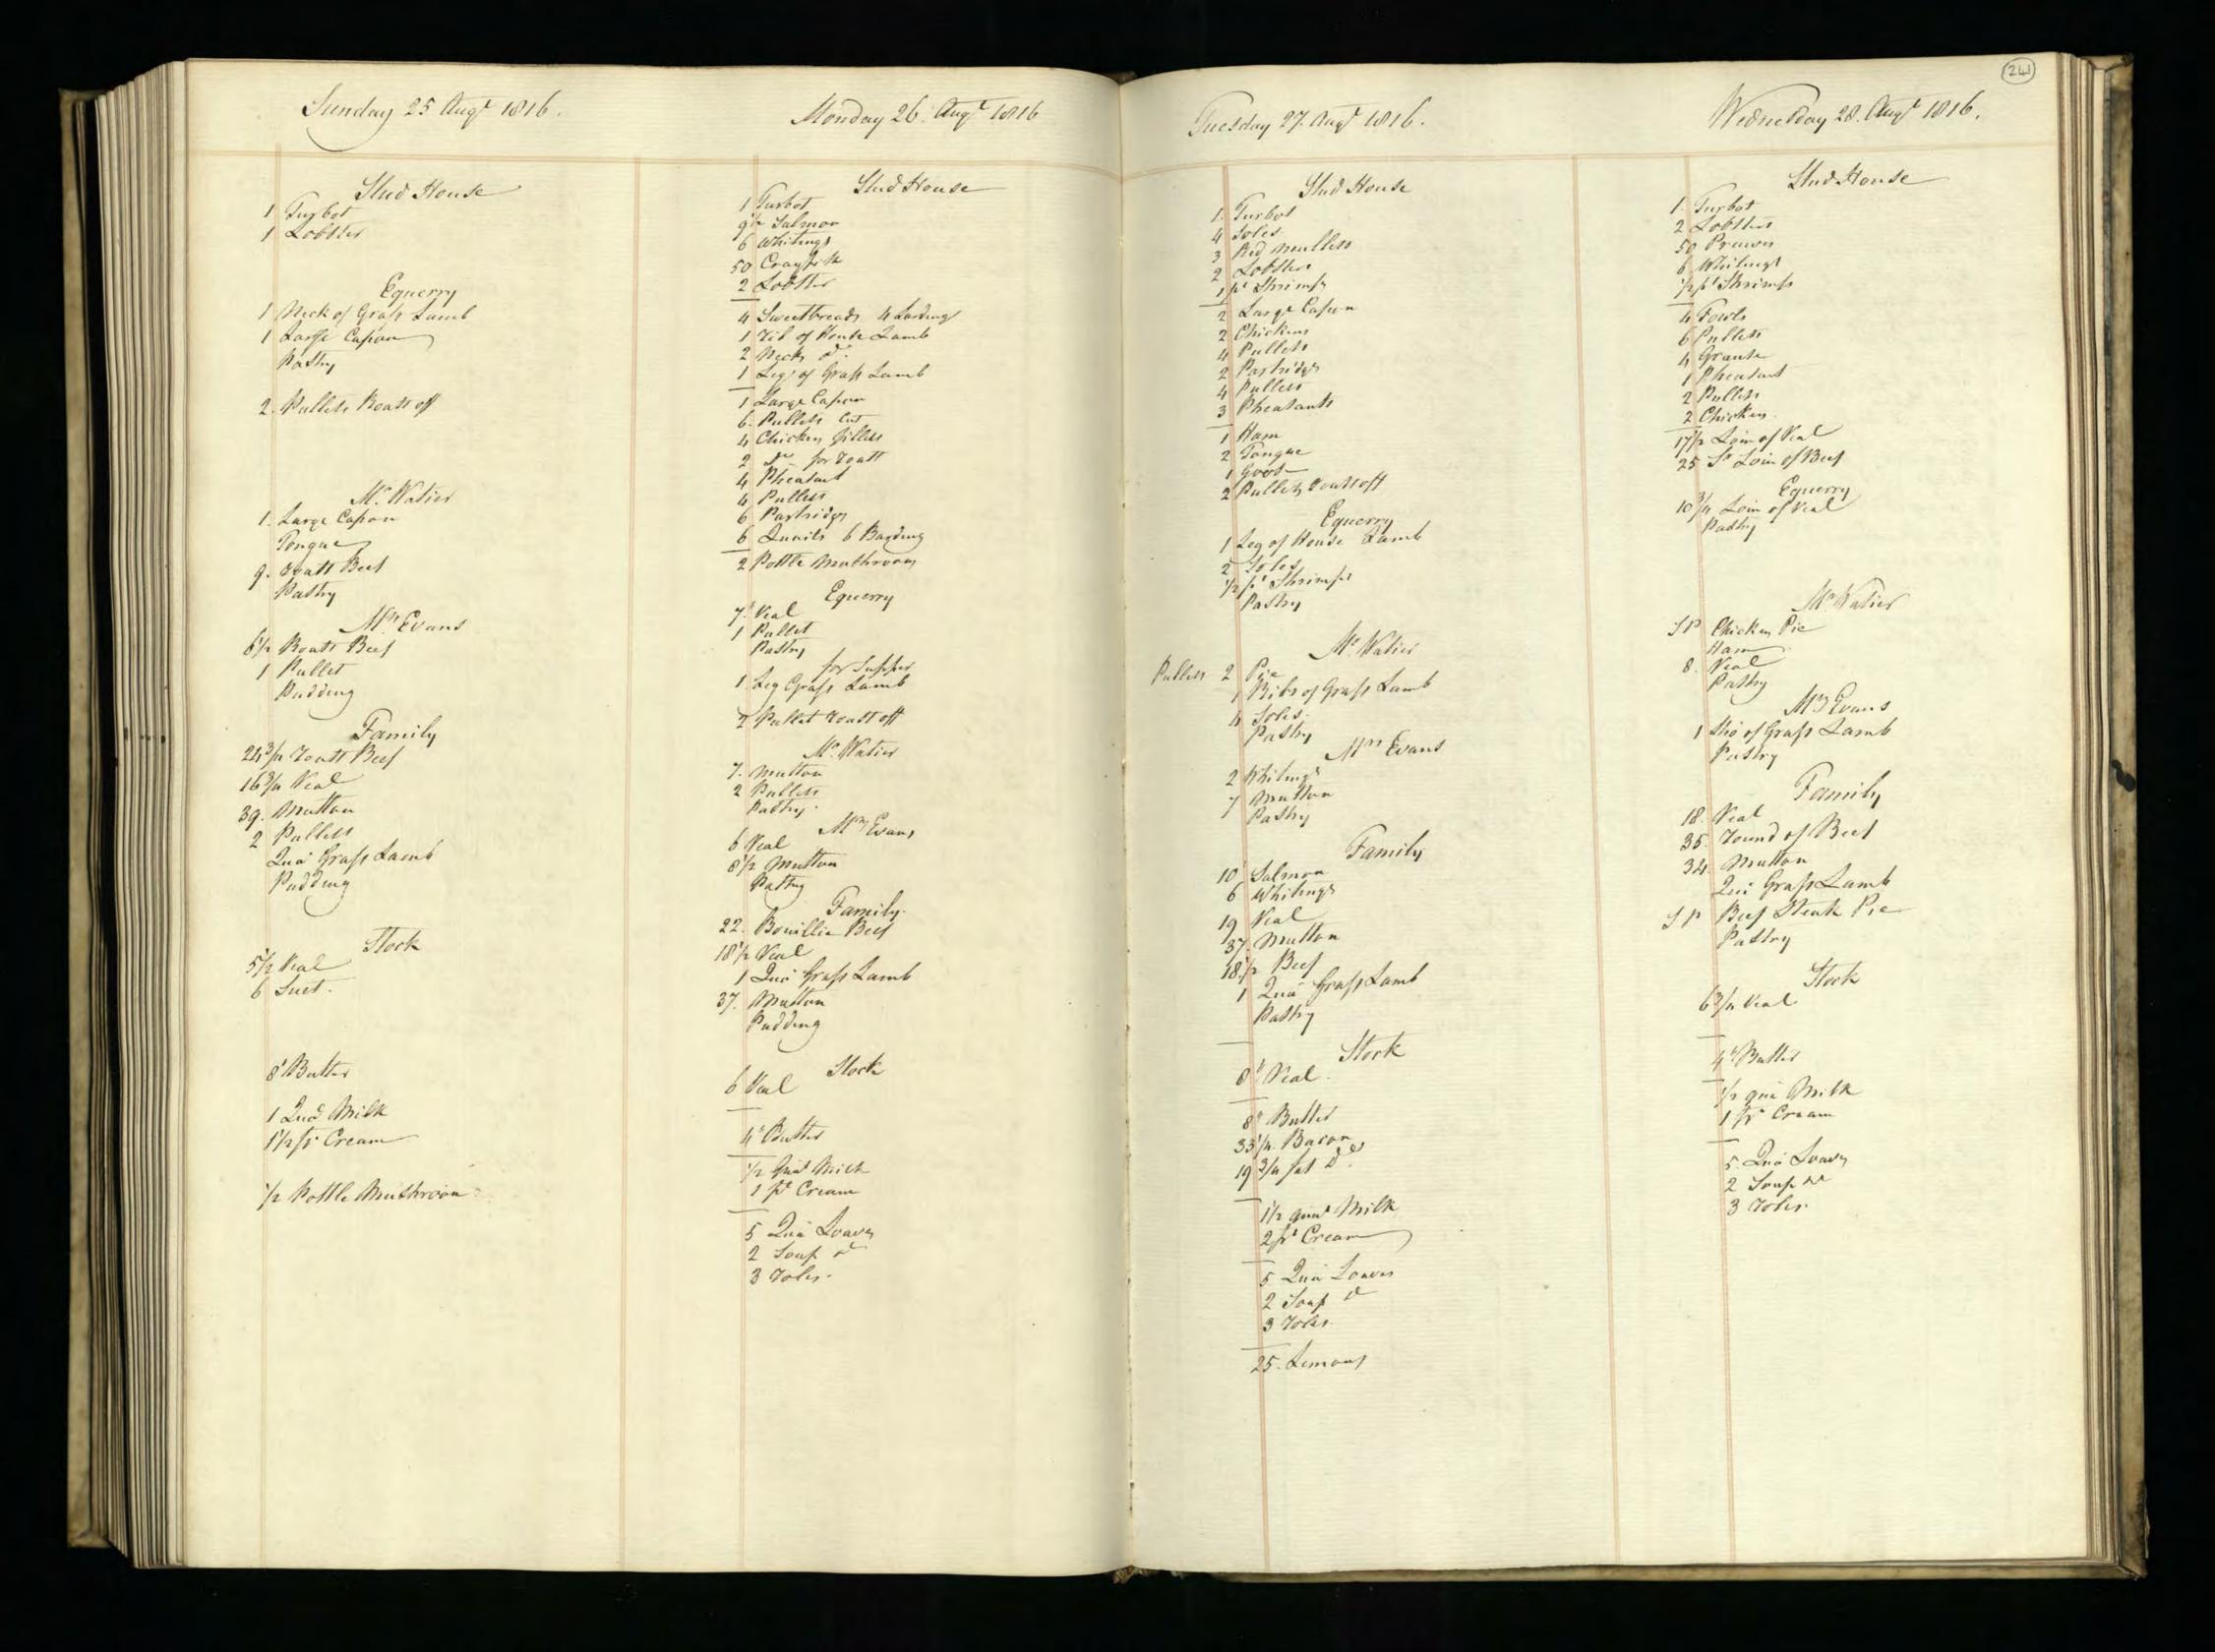

Supplied by the Royal Archives/© Her Majesty Queen Elizabeth II 2016

| Saturda                                           | y January J. 1015                           | Pitcher Meat distributed to HA H The Prince Regents Servants on the Jan! 1815 be                                                                                                                                                                                                                                                                                                                                                                                                                                                                                                                                                                                                                                                                                                                                                                                                                                                                                                                                                                                                                                                                                                                                           |
|---------------------------------------------------|---------------------------------------------|----------------------------------------------------------------------------------------------------------------------------------------------------------------------------------------------------------------------------------------------------------------------------------------------------------------------------------------------------------------------------------------------------------------------------------------------------------------------------------------------------------------------------------------------------------------------------------------------------------------------------------------------------------------------------------------------------------------------------------------------------------------------------------------------------------------------------------------------------------------------------------------------------------------------------------------------------------------------------------------------------------------------------------------------------------------------------------------------------------------------------------------------------------------------------------------------------------------------------|
| Tamily Dinners On Olect of Her Roy                | al Mighness the Princes Charlettes Birth La | HRA Princes Charlettes Buth day The Water Majestys Buthday 27 H. RA the Duke of Su                                                                                                                                                                                                                                                                                                                                                                                                                                                                                                                                                                                                                                                                                                                                                                                                                                                                                                                                                                                                                                                                                                                                         |
| Two Soupes                                        | Footmen .                                   | Beef Mutter Weal Beef Mutter Veal Beef Mutter Veal                                                                                                                                                                                                                                                                                                                                                                                                                                                                                                                                                                                                                                                                                                                                                                                                                                                                                                                                                                                                                                                                                                                                                                         |
| Two Fish                                          | Footmen 40 Roast Beef Plumb Pudding         | 2 Clerk of the Retchen Soin of West 15'2 16 15'2                                                                                                                                                                                                                                                                                                                                                                                                                                                                                                                                                                                                                                                                                                                                                                                                                                                                                                                                                                                                                                                                                                                                                                           |
| 27 bod 3 pts of Oysters<br>6 Soles 1 10 of Shumps |                                             | 3_d'd'd                                                                                                                                                                                                                                                                                                                                                                                                                                                                                                                                                                                                                                                                                                                                                                                                                                                                                                                                                                                                                                                                                                                                                                                                                    |
| Words Ino of smanger                              | 20 Roast Beef<br>Plumb Pudding              | gent. Nonets al                                                                                                                                                                                                                                                                                                                                                                                                                                                                                                                                                                                                                                                                                                                                                                                                                                                                                                                                                                                                                                                                                                                                                                                                            |
| A Large Surkery,<br>4 Moila Mulleto               | Morters at the Gates                        | Messekeeper Lois of Veal 16 15\frac{2}{2} 15\frac{1}{2} 15 |
| 3 Roast de                                        |                                             | 2 00000 seucenj men 2 2000 munon - 214                                                                                                                                                                                                                                                                                                                                                                                                                                                                                                                                                                                                                                                                                                                                                                                                                                                                                                                                                                                                                                                                                                                                                                                     |
| 2/2 Haunch of Mutton                              | Coal Morters 16 Roast Matton                | 2d' Momen 2 Sho'_de 18 172<br>Covey Noman Legof Mullon 10'4 10'2 11                                                                                                                                                                                                                                                                                                                                                                                                                                                                                                                                                                                                                                                                                                                                                                                                                                                                                                                                                                                                                                                                                                                                                        |
| 1 Tonque                                          |                                             | 4 Watchmen Som of Veal                                                                                                                                                                                                                                                                                                                                                                                                                                                                                                                                                                                                                                                                                                                                                                                                                                                                                                                                                                                                                                                                                                                                                                                                     |
| 16 thanics of Mutton                              | M. Lush<br>10'z Roast Mutton                | Armong Man Sho: de - g g g                                                                                                                                                                                                                                                                                                                                                                                                                                                                                                                                                                                                                                                                                                                                                                                                                                                                                                                                                                                                                                                                                                                                                                                                 |
| Sour Croset & Sausages 3'2 of                     | Mr. Watiers Servant                         | 1. Master Cook Loin of Veal                                                                                                                                                                                                                                                                                                                                                                                                                                                                                                                                                                                                                                                                                                                                                                                                                                                                                                                                                                                                                                                                                                                                                                                                |
| a Hares                                           | g Mutton                                    | Pashy Cooks                                                                                                                                                                                                                                                                                                                                                                                                                                                                                                                                                                                                                                                                                                                                                                                                                                                                                                                                                                                                                                                                                                                                                                                                                |
| Plumb Budding<br>Jelly                            | 12 Beef Reofile                             | Monnan book 1 de 10½ 11 10½ 10½ 10½ 10½ 10½ 10½ 10½ 10½ 10½ 10½ 10½ 10½ 10½ 10½ 10½ 10½ 10½ 10½ 10½ 10½ 10½ 10½ 10½ 10½ 10½ 10½ 10½ 10½ 10½ 10½ 10½ 10½ 10½ 10½ 10½ 10½ 10½ 10½ 10½ 10½ 10½ 10½ 10½ 10½ 10½ 10½                                                                                                                                                                                                                                                                                                                                                                                                                                                                                                                                                                                                                                                                                                                                                                                                                                                                                                                                                                                                            |
| Mlanemange)<br>Pastry                             | 12 /seef                                    | Rischen Maid Beef 9 9 9 82<br>2 Scullery Men 2 Sho! Mutton 172 10 10 18                                                                                                                                                                                                                                                                                                                                                                                                                                                                                                                                                                                                                                                                                                                                                                                                                                                                                                                                                                                                                                                                                                                                                    |
| Vegetables                                        | Stable People                               | 2 Lamp Lighters_ 2 Sho! Mullon 172 18.                                                                                                                                                                                                                                                                                                                                                                                                                                                                                                                                                                                                                                                                                                                                                                                                                                                                                                                                                                                                                                                                                                                                                                                     |
|                                                   |                                             | Chairmen Leg of Mullon 10 2 10 2 10 10 10 10                                                                                                                                                                                                                                                                                                                                                                                                                                                                                                                                                                                                                                                                                                                                                                                                                                                                                                                                                                                                                                                                                                                                                                               |
|                                                   | Stock                                       | Footmen 2 Laistsof Veal 32 31 32                                                                                                                                                                                                                                                                                                                                                                                                                                                                                                                                                                                                                                                                                                                                                                                                                                                                                                                                                                                                                                                                                                                                                                                           |
|                                                   | Beef - 25<br>Veal41                         | Labourer in Trust_ Lown of Veal 15 16 154                                                                                                                                                                                                                                                                                                                                                                                                                                                                                                                                                                                                                                                                                                                                                                                                                                                                                                                                                                                                                                                                                                                                                                                  |
|                                                   | Suet -18 Batter                             | Gardner Leg of Mutton: 10'4                                                                                                                                                                                                                                                                                                                                                                                                                                                                                                                                                                                                                                                                                                                                                                                                                                                                                                                                                                                                                                                                                                                                                                                                |
|                                                   | Climonds                                    | Housemaids 2 Legs of de 201 201 21 2 Confectioner Lour of Veal 152 16 154                                                                                                                                                                                                                                                                                                                                                                                                                                                                                                                                                                                                                                                                                                                                                                                                                                                                                                                                                                                                                                                                                                                                                  |
|                                                   | Double Sugar 10.4                           | Tapafsier Leg of Mullon 10 10½ 10 10 10                                                                                                                                                                                                                                                                                                                                                                                                                                                                                                                                                                                                                                                                                                                                                                                                                                                                                                                                                                                                                                                                                                                                                                                    |
|                                                   | Ham                                         | Table Decker Loin of Veal 15 15                                                                                                                                                                                                                                                                                                                                                                                                                                                                                                                                                                                                                                                                                                                                                                                                                                                                                                                                                                                                                                                                                                                                                                                            |
|                                                   | Sals_ 1 Och<br>Better Almonde_ 1/2          | Gennan of Wine Cellar co! 154 16 16 16 16 16 16.                                                                                                                                                                                                                                                                                                                                                                                                                                                                                                                                                                                                                                                                                                                                                                                                                                                                                                                                                                                                                                                                                                                                                                           |
|                                                   | Mustard 304                                 | Footmens de de 82 9 Ufsist Table Decker de 82 9                                                                                                                                                                                                                                                                                                                                                                                                                                                                                                                                                                                                                                                                                                                                                                                                                                                                                                                                                                                                                                                                                                                                                                            |
|                                                   | Tounglass 1-60                              | 2 Mages Men 2 d' 18 173 18                                                                                                                                                                                                                                                                                                                                                                                                                                                                                                                                                                                                                                                                                                                                                                                                                                                                                                                                                                                                                                                                                                                                                                                                 |
|                                                   | Batter6                                     | 3 Police Officers_3 Loins of West 47 47                                                                                                                                                                                                                                                                                                                                                                                                                                                                                                                                                                                                                                                                                                                                                                                                                                                                                                                                                                                                                                                                                                                                                                                    |
|                                                   |                                             | 9 385 4 295 9 3914 2924 82 3954 2984                                                                                                                                                                                                                                                                                                                                                                                                                                                                                                                                                                                                                                                                                                                                                                                                                                                                                                                                                                                                                                                                                                                                                                                       |
|                                                   |                                             | 4 Chickens<br>12 Gulles                                                                                                                                                                                                                                                                                                                                                                                                                                                                                                                                                                                                                                                                                                                                                                                                                                                                                                                                                                                                                                                                                                                                                                                                    |
|                                                   |                                             | 25 Butter                                                                                                                                                                                                                                                                                                                                                                                                                                                                                                                                                                                                                                                                                                                                                                                                                                                                                                                                                                                                                                                                                                                                                                                                                  |