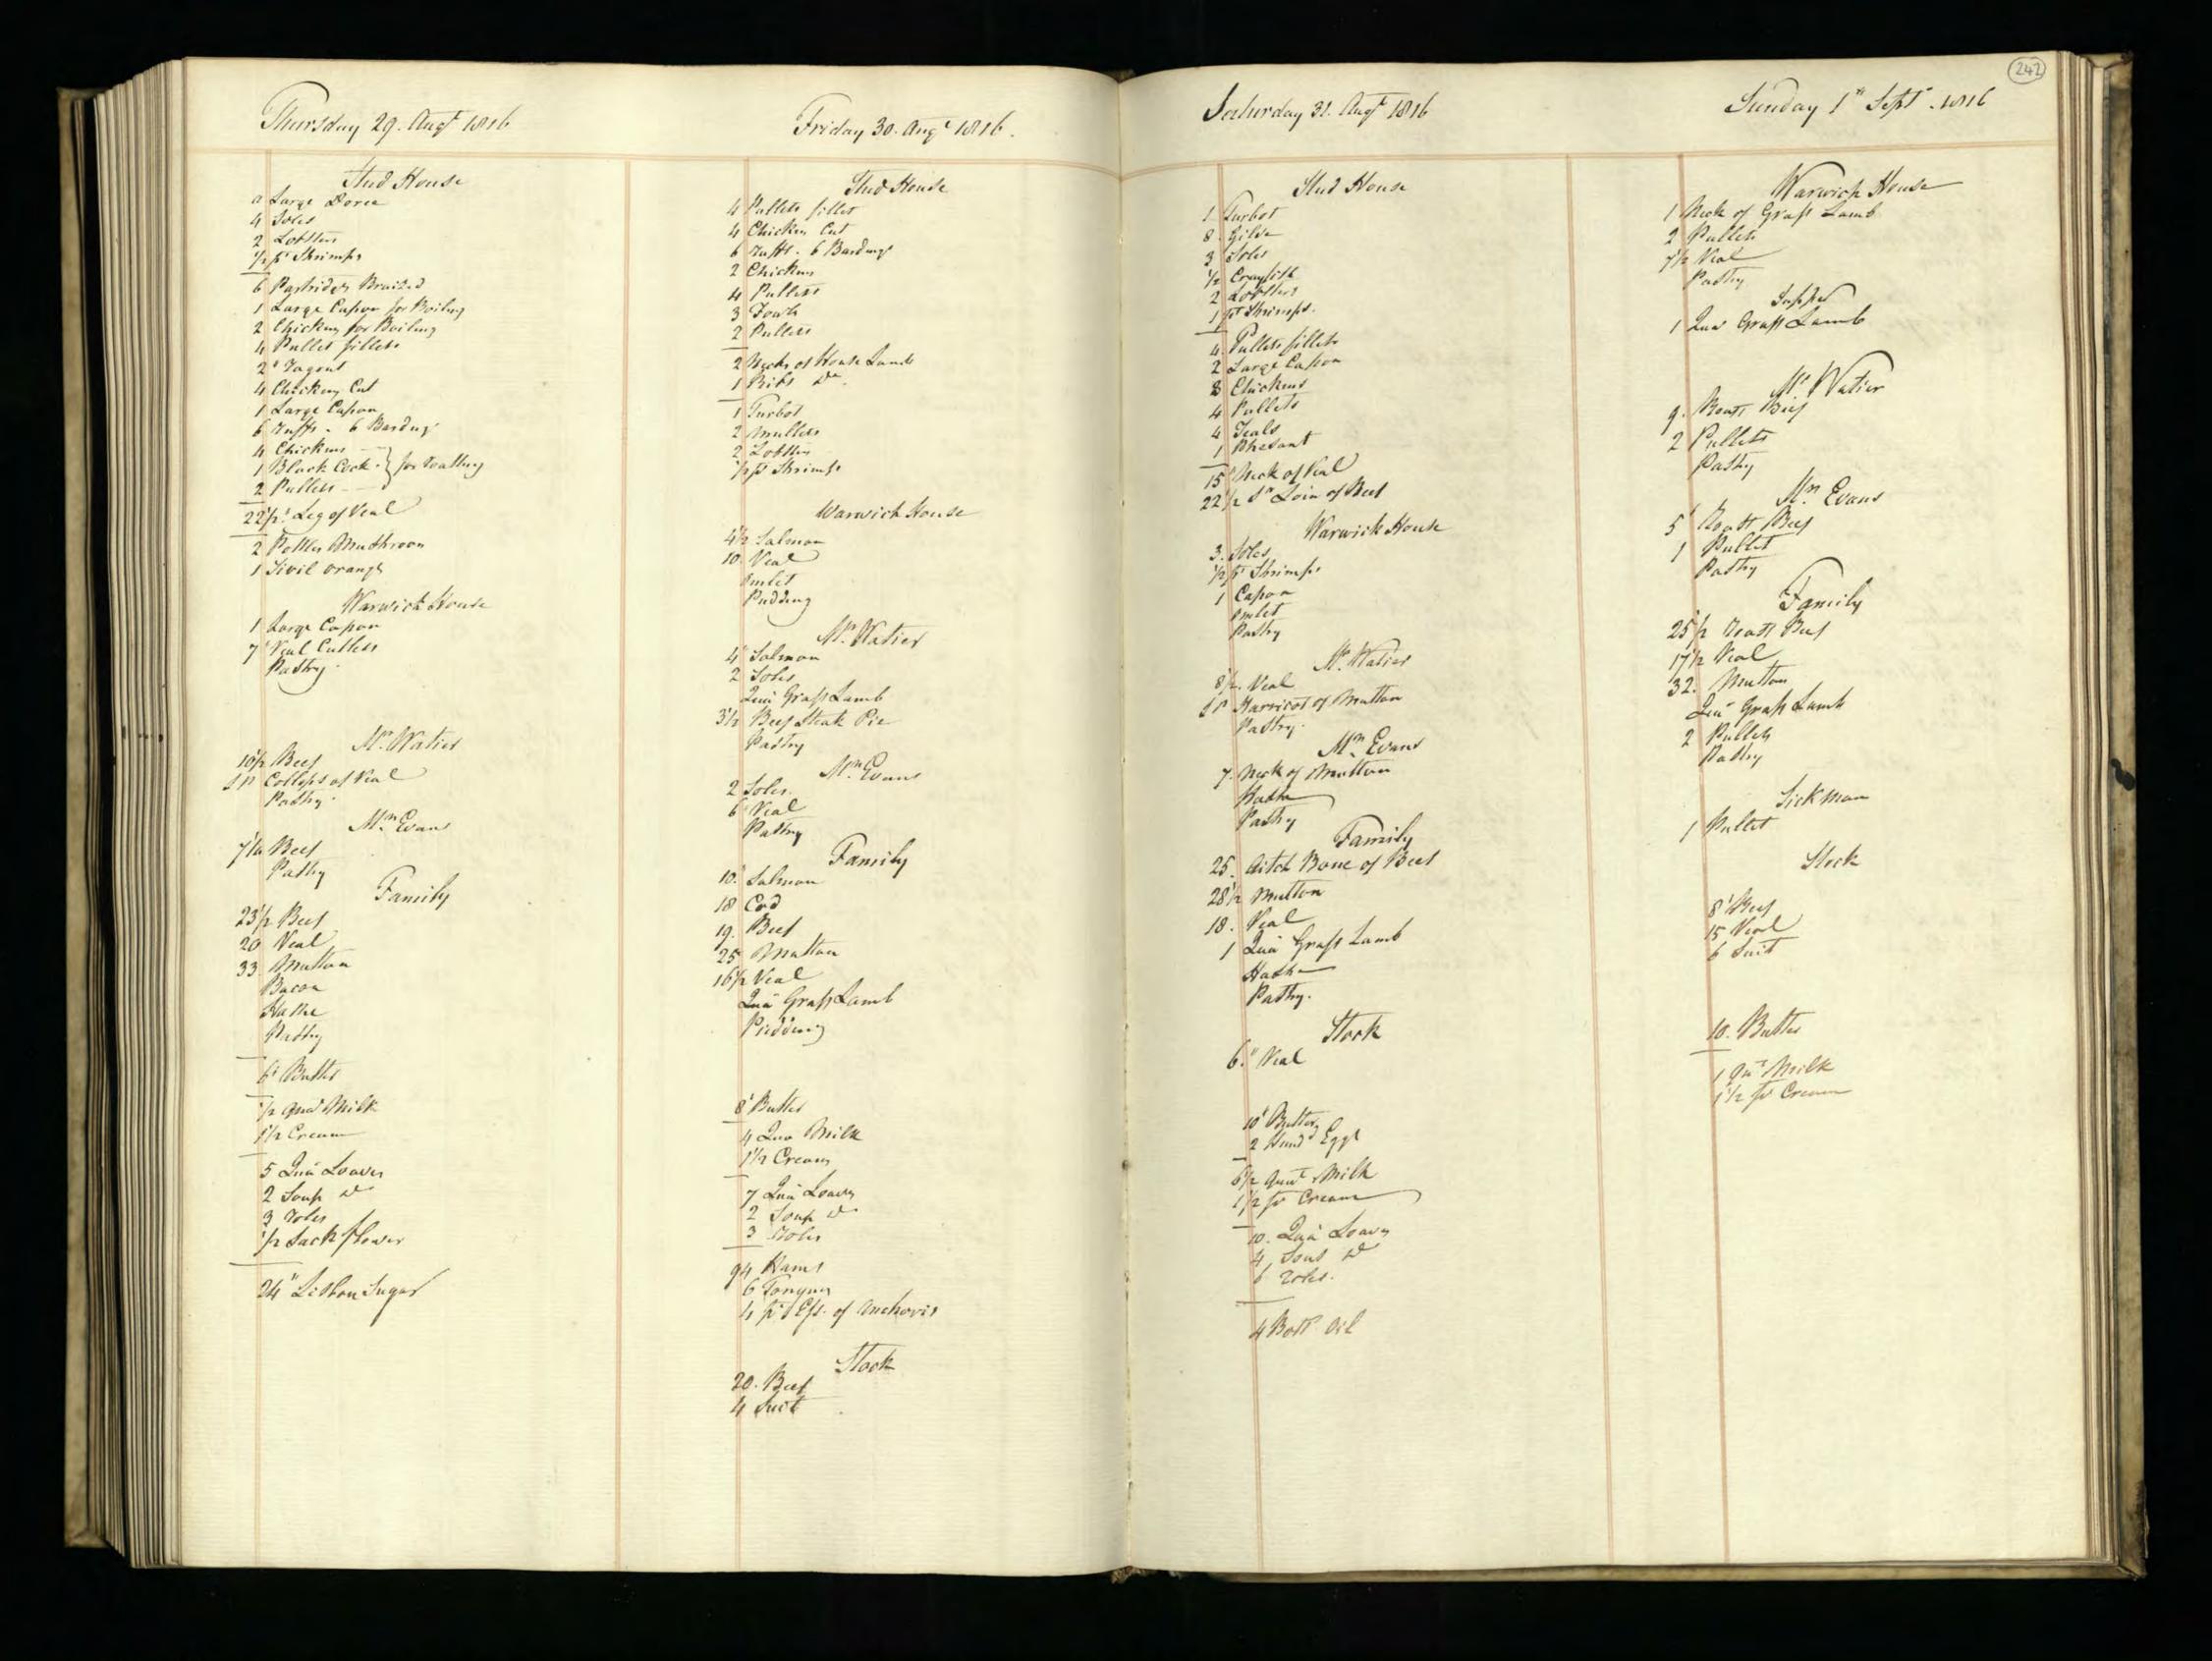

Supplied by the Royal Archives/© Her Majesty Queen Elizabeth II 2016

| Saturda                                           | y January J. 1015                           | Pitcher Meat distributed to HA H The Prince Regents Servants on the Jan! 1815 be                                                                                                                                                                                                                                                                                                                                                                                                                                                                                                                                                                                                                                                                                                                                                                                                                                                                                                                                                                                                                                                                                                                                           |
|---------------------------------------------------|---------------------------------------------|----------------------------------------------------------------------------------------------------------------------------------------------------------------------------------------------------------------------------------------------------------------------------------------------------------------------------------------------------------------------------------------------------------------------------------------------------------------------------------------------------------------------------------------------------------------------------------------------------------------------------------------------------------------------------------------------------------------------------------------------------------------------------------------------------------------------------------------------------------------------------------------------------------------------------------------------------------------------------------------------------------------------------------------------------------------------------------------------------------------------------------------------------------------------------------------------------------------------------|
| Tamily Dinners On Olect of Her Roy                | al Mighness the Princes Charlettes Birth La | HRA Princes Charlettes Buth day The Water Majestys Buthday 27 H. RA the Duke of Su                                                                                                                                                                                                                                                                                                                                                                                                                                                                                                                                                                                                                                                                                                                                                                                                                                                                                                                                                                                                                                                                                                                                         |
| Two Soupes                                        | Footmen .                                   | Beef Mutter Weal Beef Mutter Veal Beef Mutter Veal                                                                                                                                                                                                                                                                                                                                                                                                                                                                                                                                                                                                                                                                                                                                                                                                                                                                                                                                                                                                                                                                                                                                                                         |
| Two Fish                                          | Footmen 40 Roast Beef Plumb Pudding         | 2 Clerk of the Retchen Soin of West 15'2 16 15'2                                                                                                                                                                                                                                                                                                                                                                                                                                                                                                                                                                                                                                                                                                                                                                                                                                                                                                                                                                                                                                                                                                                                                                           |
| 27 bod 3 pts of Oysters<br>6 Soles 1 10 of Shumps |                                             | 3_d'd'd                                                                                                                                                                                                                                                                                                                                                                                                                                                                                                                                                                                                                                                                                                                                                                                                                                                                                                                                                                                                                                                                                                                                                                                                                    |
| Words Ino of smanger                              | 20 Roast Beef<br>Plumb Pudding              | gent. Nonets al                                                                                                                                                                                                                                                                                                                                                                                                                                                                                                                                                                                                                                                                                                                                                                                                                                                                                                                                                                                                                                                                                                                                                                                                            |
| A Large Surkery,<br>4 Moila Mulleto               | Morters at the Gates                        | Messekeeper Lois of Veal 16 15\frac{2}{2} 15\frac{1}{2} 15 |
| 3 Roast de                                        |                                             | 2 00000 seucenj men 2 2000 munon - 214                                                                                                                                                                                                                                                                                                                                                                                                                                                                                                                                                                                                                                                                                                                                                                                                                                                                                                                                                                                                                                                                                                                                                                                     |
| 2/2 Haunch of Mutton                              | Coal Morters 16 Roast Matton                | 2d' Momen 2 Sho'_de 18 172<br>Covey Noman Legof Mullon 10'4 10'2 11                                                                                                                                                                                                                                                                                                                                                                                                                                                                                                                                                                                                                                                                                                                                                                                                                                                                                                                                                                                                                                                                                                                                                        |
| 1 Tonque                                          |                                             | 4 Watchmen Som of Veal                                                                                                                                                                                                                                                                                                                                                                                                                                                                                                                                                                                                                                                                                                                                                                                                                                                                                                                                                                                                                                                                                                                                                                                                     |
| 16 thanics of Mutton                              | M. Lush<br>10'z Roast Mutton                | Armong Man Sho: de - g g g                                                                                                                                                                                                                                                                                                                                                                                                                                                                                                                                                                                                                                                                                                                                                                                                                                                                                                                                                                                                                                                                                                                                                                                                 |
| Sour Croset & Sausages 3'2 of                     | Mr. Watiers Servant                         | 1. Master Cook Loin of Veal                                                                                                                                                                                                                                                                                                                                                                                                                                                                                                                                                                                                                                                                                                                                                                                                                                                                                                                                                                                                                                                                                                                                                                                                |
| a Hares                                           | g Mutton                                    | Pashy Cooks                                                                                                                                                                                                                                                                                                                                                                                                                                                                                                                                                                                                                                                                                                                                                                                                                                                                                                                                                                                                                                                                                                                                                                                                                |
| Plumb Budding<br>Jelly                            | 12 Beef Reofile                             | Monnan book 1 de 10½ 11 10½ 10½ 10½ 10½ 10½ 10½ 10½ 10½ 10½ 10½ 10½ 10½ 10½ 10½ 10½ 10½ 10½ 10½ 10½ 10½ 10½ 10½ 10½ 10½ 10½ 10½ 10½ 10½ 10½ 10½ 10½ 10½ 10½ 10½ 10½ 10½ 10½ 10½ 10½ 10½ 10½ 10½ 10½ 10½ 10½ 10½                                                                                                                                                                                                                                                                                                                                                                                                                                                                                                                                                                                                                                                                                                                                                                                                                                                                                                                                                                                                            |
| Mlanemange)<br>Pastry                             | 12 /seef                                    | Rischen Maid Beef 9 9 9 82<br>2 Scullery Men 2 Sho! Mutton 172 10 10 18                                                                                                                                                                                                                                                                                                                                                                                                                                                                                                                                                                                                                                                                                                                                                                                                                                                                                                                                                                                                                                                                                                                                                    |
| Vegetables                                        | Stable People                               | 2 Lamp Lighters_ 2 Sho! Mullon 172 18.                                                                                                                                                                                                                                                                                                                                                                                                                                                                                                                                                                                                                                                                                                                                                                                                                                                                                                                                                                                                                                                                                                                                                                                     |
|                                                   |                                             | Chairmen Leg of Mullon 10 2 10 2 10 10 10 10                                                                                                                                                                                                                                                                                                                                                                                                                                                                                                                                                                                                                                                                                                                                                                                                                                                                                                                                                                                                                                                                                                                                                                               |
|                                                   | Stock                                       | Footmen 2 Laistsof Veal 32 31 32                                                                                                                                                                                                                                                                                                                                                                                                                                                                                                                                                                                                                                                                                                                                                                                                                                                                                                                                                                                                                                                                                                                                                                                           |
|                                                   | Beef - 25<br>Veal41                         | Labourer in Trust_ Lown of Veal 15 16 154                                                                                                                                                                                                                                                                                                                                                                                                                                                                                                                                                                                                                                                                                                                                                                                                                                                                                                                                                                                                                                                                                                                                                                                  |
|                                                   | Suet -18 Batter                             | Gardner Leg of Mutton: 10'4                                                                                                                                                                                                                                                                                                                                                                                                                                                                                                                                                                                                                                                                                                                                                                                                                                                                                                                                                                                                                                                                                                                                                                                                |
|                                                   | Climonds                                    | Housemaids 2 Legs of de 201 201 21 2 Confectioner Lour of Veal 152 16 154                                                                                                                                                                                                                                                                                                                                                                                                                                                                                                                                                                                                                                                                                                                                                                                                                                                                                                                                                                                                                                                                                                                                                  |
|                                                   | Double Sugar 10.4                           | Tapafsier Leg of Mullon 10 10½ 10 10 10                                                                                                                                                                                                                                                                                                                                                                                                                                                                                                                                                                                                                                                                                                                                                                                                                                                                                                                                                                                                                                                                                                                                                                                    |
|                                                   | Ham                                         | Table Decker Loin of Veal 15 15                                                                                                                                                                                                                                                                                                                                                                                                                                                                                                                                                                                                                                                                                                                                                                                                                                                                                                                                                                                                                                                                                                                                                                                            |
|                                                   | Sals_ 1 Och<br>Better Almonde_ 1/2          | Gennan of Wine Cellar co! 154 16 16 16 16 16 16.                                                                                                                                                                                                                                                                                                                                                                                                                                                                                                                                                                                                                                                                                                                                                                                                                                                                                                                                                                                                                                                                                                                                                                           |
|                                                   | Mustard 304                                 | Footmens de de 82 9 Ufsist Table Decker de 82 9                                                                                                                                                                                                                                                                                                                                                                                                                                                                                                                                                                                                                                                                                                                                                                                                                                                                                                                                                                                                                                                                                                                                                                            |
|                                                   | Tounglass 1-60                              | 2 Mages Men 2 d' 18 173 18                                                                                                                                                                                                                                                                                                                                                                                                                                                                                                                                                                                                                                                                                                                                                                                                                                                                                                                                                                                                                                                                                                                                                                                                 |
|                                                   | Batter6                                     | 3 Police Officers_3 Loins of West 47 47                                                                                                                                                                                                                                                                                                                                                                                                                                                                                                                                                                                                                                                                                                                                                                                                                                                                                                                                                                                                                                                                                                                                                                                    |
|                                                   |                                             | 9 385 4 295 9 3914 2924 82 3954 2984                                                                                                                                                                                                                                                                                                                                                                                                                                                                                                                                                                                                                                                                                                                                                                                                                                                                                                                                                                                                                                                                                                                                                                                       |
|                                                   |                                             | 4 Chickens<br>12 Gulles                                                                                                                                                                                                                                                                                                                                                                                                                                                                                                                                                                                                                                                                                                                                                                                                                                                                                                                                                                                                                                                                                                                                                                                                    |
|                                                   |                                             | 25 Butter                                                                                                                                                                                                                                                                                                                                                                                                                                                                                                                                                                                                                                                                                                                                                                                                                                                                                                                                                                                                                                                                                                                                                                                                                  |