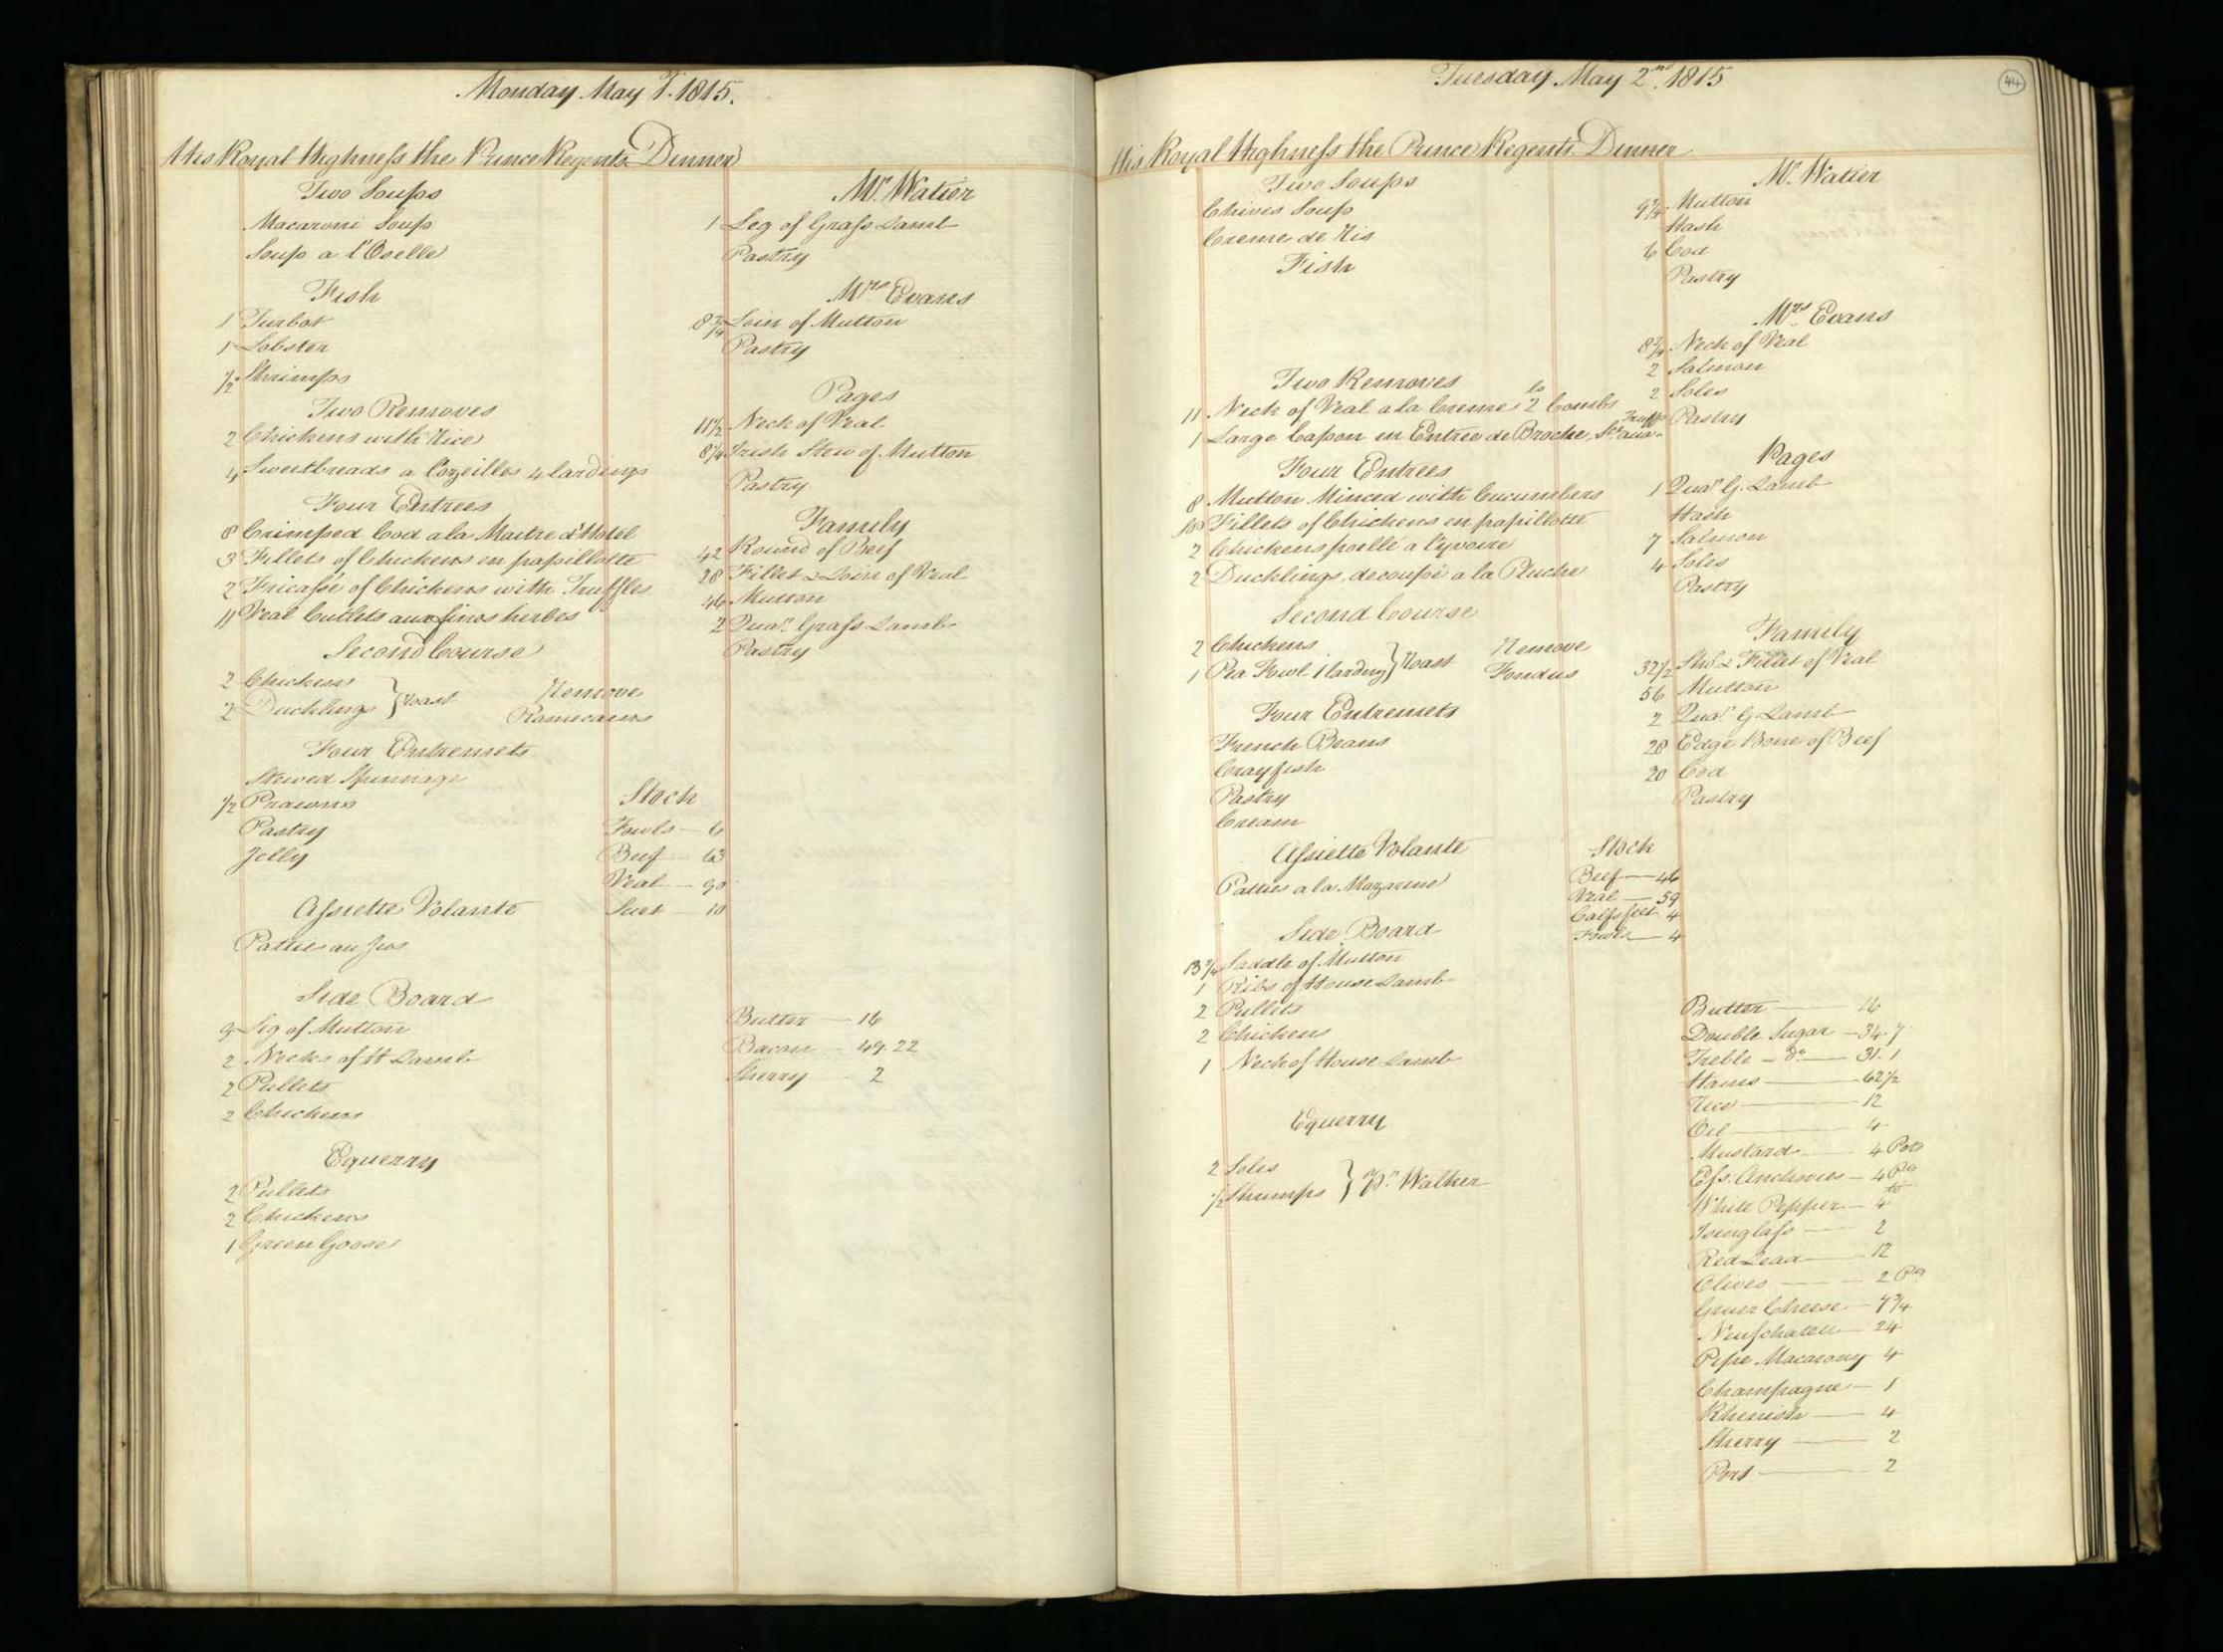

Supplied by the Royal Archives/© Her Majesty Queen Elizabeth II 2016

Supplied by the Royal Archives/© Her Majesty Queen Elizabeth II 2016

Supplied by the Royal Archives/© Her Majesty Queen Elizabeth II 2016

Supplied by the Royal Archives/© Her Majesty Queen Elizabeth II 2016

| Saturda                                           | y January J. 1015                           | Pitcher Meat distributed to HA H The Prince Regents Servants on the Jan! 1815 be                                                                                                                                                                                                                                                                                                                                                                                                                                                                                                                                                                                                                                                                                                                                                                                                                                                                                                                                                                                                                                                                                                                                           |
|---------------------------------------------------|---------------------------------------------|----------------------------------------------------------------------------------------------------------------------------------------------------------------------------------------------------------------------------------------------------------------------------------------------------------------------------------------------------------------------------------------------------------------------------------------------------------------------------------------------------------------------------------------------------------------------------------------------------------------------------------------------------------------------------------------------------------------------------------------------------------------------------------------------------------------------------------------------------------------------------------------------------------------------------------------------------------------------------------------------------------------------------------------------------------------------------------------------------------------------------------------------------------------------------------------------------------------------------|
| Tamily Dinners On Olect of Her Roy                | al Mighness the Princes Charlettes Birth La | HRA Princes Charlettes Buth day The Water Majestys Buthday 27 H. RA the Duke of Su                                                                                                                                                                                                                                                                                                                                                                                                                                                                                                                                                                                                                                                                                                                                                                                                                                                                                                                                                                                                                                                                                                                                         |
| Two Soupes                                        | Footmen .                                   | Beef Mutter Weal Beef Mutter Veal Beef Mutter Veal                                                                                                                                                                                                                                                                                                                                                                                                                                                                                                                                                                                                                                                                                                                                                                                                                                                                                                                                                                                                                                                                                                                                                                         |
| Two Fish                                          | Footmen 40 Roast Beef Plumb Pudding         | 2 Clerk of the Retchen Soin of West 15'2 16 15'2                                                                                                                                                                                                                                                                                                                                                                                                                                                                                                                                                                                                                                                                                                                                                                                                                                                                                                                                                                                                                                                                                                                                                                           |
| 27 bod 3 pts of Oysters<br>6 Soles 1 10 of Shumps |                                             | 3_d'd'd                                                                                                                                                                                                                                                                                                                                                                                                                                                                                                                                                                                                                                                                                                                                                                                                                                                                                                                                                                                                                                                                                                                                                                                                                    |
| Words Ino of smanger                              | 20 Roast Beef<br>Plumb Pudding              | gent. Nonets al                                                                                                                                                                                                                                                                                                                                                                                                                                                                                                                                                                                                                                                                                                                                                                                                                                                                                                                                                                                                                                                                                                                                                                                                            |
| A Large Surkery,<br>4 Moila Mulleto               | Morters at the Gates                        | Messekeeper Lois of Veal 16 15\frac{2}{2} 15\frac{1}{2} 15 |
| 3 Roast de                                        |                                             | 2 00000 seucenj men 2 2000 munon - 214                                                                                                                                                                                                                                                                                                                                                                                                                                                                                                                                                                                                                                                                                                                                                                                                                                                                                                                                                                                                                                                                                                                                                                                     |
| 2/2 Haunch of Mutton                              | Coal Morters 16 Roast Matton                | 2d' Momen 2 Sho'_de 18 172<br>Covey Noman Legof Mullon 10'4 10'2 11                                                                                                                                                                                                                                                                                                                                                                                                                                                                                                                                                                                                                                                                                                                                                                                                                                                                                                                                                                                                                                                                                                                                                        |
| 1 Tonque                                          |                                             | 4 Watchmen Som of Veal                                                                                                                                                                                                                                                                                                                                                                                                                                                                                                                                                                                                                                                                                                                                                                                                                                                                                                                                                                                                                                                                                                                                                                                                     |
| 16 thanics of Mutton                              | M. Lush<br>10'z Roast Mutton                | Armong Man Sho: de - g g g                                                                                                                                                                                                                                                                                                                                                                                                                                                                                                                                                                                                                                                                                                                                                                                                                                                                                                                                                                                                                                                                                                                                                                                                 |
| Sour Croset & Sausages 3'2 of                     | Mr. Watiers Servant                         | 1. Master Cook Loin of Veal                                                                                                                                                                                                                                                                                                                                                                                                                                                                                                                                                                                                                                                                                                                                                                                                                                                                                                                                                                                                                                                                                                                                                                                                |
| a Hares                                           | g Mutton                                    | Pashy Cooks                                                                                                                                                                                                                                                                                                                                                                                                                                                                                                                                                                                                                                                                                                                                                                                                                                                                                                                                                                                                                                                                                                                                                                                                                |
| Plumb Budding<br>Jelly                            | 12 Beef Reofile                             | Monnan book 1 de 10½ 11 10½ 10½ 10½ 10½ 10½ 10½ 10½ 10½ 10½ 10½ 10½ 10½ 10½ 10½ 10½ 10½ 10½ 10½ 10½ 10½ 10½ 10½ 10½ 10½ 10½ 10½ 10½ 10½ 10½ 10½ 10½ 10½ 10½ 10½ 10½ 10½ 10½ 10½ 10½ 10½ 10½ 10½ 10½ 10½ 10½ 10½                                                                                                                                                                                                                                                                                                                                                                                                                                                                                                                                                                                                                                                                                                                                                                                                                                                                                                                                                                                                            |
| Mlanemange)<br>Pastry                             | 12 /seef                                    | Rischen Maid Beef 9 9 9 82<br>2 Scullery Men 2 Sho! Mutton 172 10 10 18                                                                                                                                                                                                                                                                                                                                                                                                                                                                                                                                                                                                                                                                                                                                                                                                                                                                                                                                                                                                                                                                                                                                                    |
| Vegetables                                        | Stable People                               | 2 Lamp Lighters_ 2 Sho! Mullon 172 18.                                                                                                                                                                                                                                                                                                                                                                                                                                                                                                                                                                                                                                                                                                                                                                                                                                                                                                                                                                                                                                                                                                                                                                                     |
|                                                   |                                             | Chairmen Leg of Mullon 10 2 10 2 10 10 10 10                                                                                                                                                                                                                                                                                                                                                                                                                                                                                                                                                                                                                                                                                                                                                                                                                                                                                                                                                                                                                                                                                                                                                                               |
|                                                   | Stock                                       | Footmen 2 Laistsof Veal 32 31 32                                                                                                                                                                                                                                                                                                                                                                                                                                                                                                                                                                                                                                                                                                                                                                                                                                                                                                                                                                                                                                                                                                                                                                                           |
|                                                   | Beef - 25<br>Veal41                         | Labourer in Trust_ Lown of Veal 15 16 154                                                                                                                                                                                                                                                                                                                                                                                                                                                                                                                                                                                                                                                                                                                                                                                                                                                                                                                                                                                                                                                                                                                                                                                  |
|                                                   | Suet -18 Batter                             | Gardner Leg of Mutton: 10'4                                                                                                                                                                                                                                                                                                                                                                                                                                                                                                                                                                                                                                                                                                                                                                                                                                                                                                                                                                                                                                                                                                                                                                                                |
|                                                   | Climonds                                    | Housemaids 2 Legs of de 201 201 21 2 Confectioner Lour of Veal 152 16 154                                                                                                                                                                                                                                                                                                                                                                                                                                                                                                                                                                                                                                                                                                                                                                                                                                                                                                                                                                                                                                                                                                                                                  |
|                                                   | Double Sugar 10.4                           | Tapafsier Leg of Mullon 10 10½ 10 10 10                                                                                                                                                                                                                                                                                                                                                                                                                                                                                                                                                                                                                                                                                                                                                                                                                                                                                                                                                                                                                                                                                                                                                                                    |
|                                                   | Ham                                         | Table Decker Loin of Veal 15 15                                                                                                                                                                                                                                                                                                                                                                                                                                                                                                                                                                                                                                                                                                                                                                                                                                                                                                                                                                                                                                                                                                                                                                                            |
|                                                   | Sals_ 1 Och<br>Better Almonde_ 1/2          | Gennan of Wine Cellar co! 154 16 16 16 16 16 16.                                                                                                                                                                                                                                                                                                                                                                                                                                                                                                                                                                                                                                                                                                                                                                                                                                                                                                                                                                                                                                                                                                                                                                           |
|                                                   | Mustard 304                                 | Footmens de de 82 9 Ufsist Table Decker de 82 9                                                                                                                                                                                                                                                                                                                                                                                                                                                                                                                                                                                                                                                                                                                                                                                                                                                                                                                                                                                                                                                                                                                                                                            |
|                                                   | Tounglass 1-60                              | 2 Mages Men 2 d' 18 173 18                                                                                                                                                                                                                                                                                                                                                                                                                                                                                                                                                                                                                                                                                                                                                                                                                                                                                                                                                                                                                                                                                                                                                                                                 |
|                                                   | Batter6                                     | 3 Police Officers_3 Loins of West 47 47                                                                                                                                                                                                                                                                                                                                                                                                                                                                                                                                                                                                                                                                                                                                                                                                                                                                                                                                                                                                                                                                                                                                                                                    |
|                                                   |                                             | 9 385 4 295 9 3914 2924 82 3954 2984                                                                                                                                                                                                                                                                                                                                                                                                                                                                                                                                                                                                                                                                                                                                                                                                                                                                                                                                                                                                                                                                                                                                                                                       |
|                                                   |                                             | 4 Chickens<br>12 Gulles                                                                                                                                                                                                                                                                                                                                                                                                                                                                                                                                                                                                                                                                                                                                                                                                                                                                                                                                                                                                                                                                                                                                                                                                    |
|                                                   |                                             | 25 Butter                                                                                                                                                                                                                                                                                                                                                                                                                                                                                                                                                                                                                                                                                                                                                                                                                                                                                                                                                                                                                                                                                                                                                                                                                  |