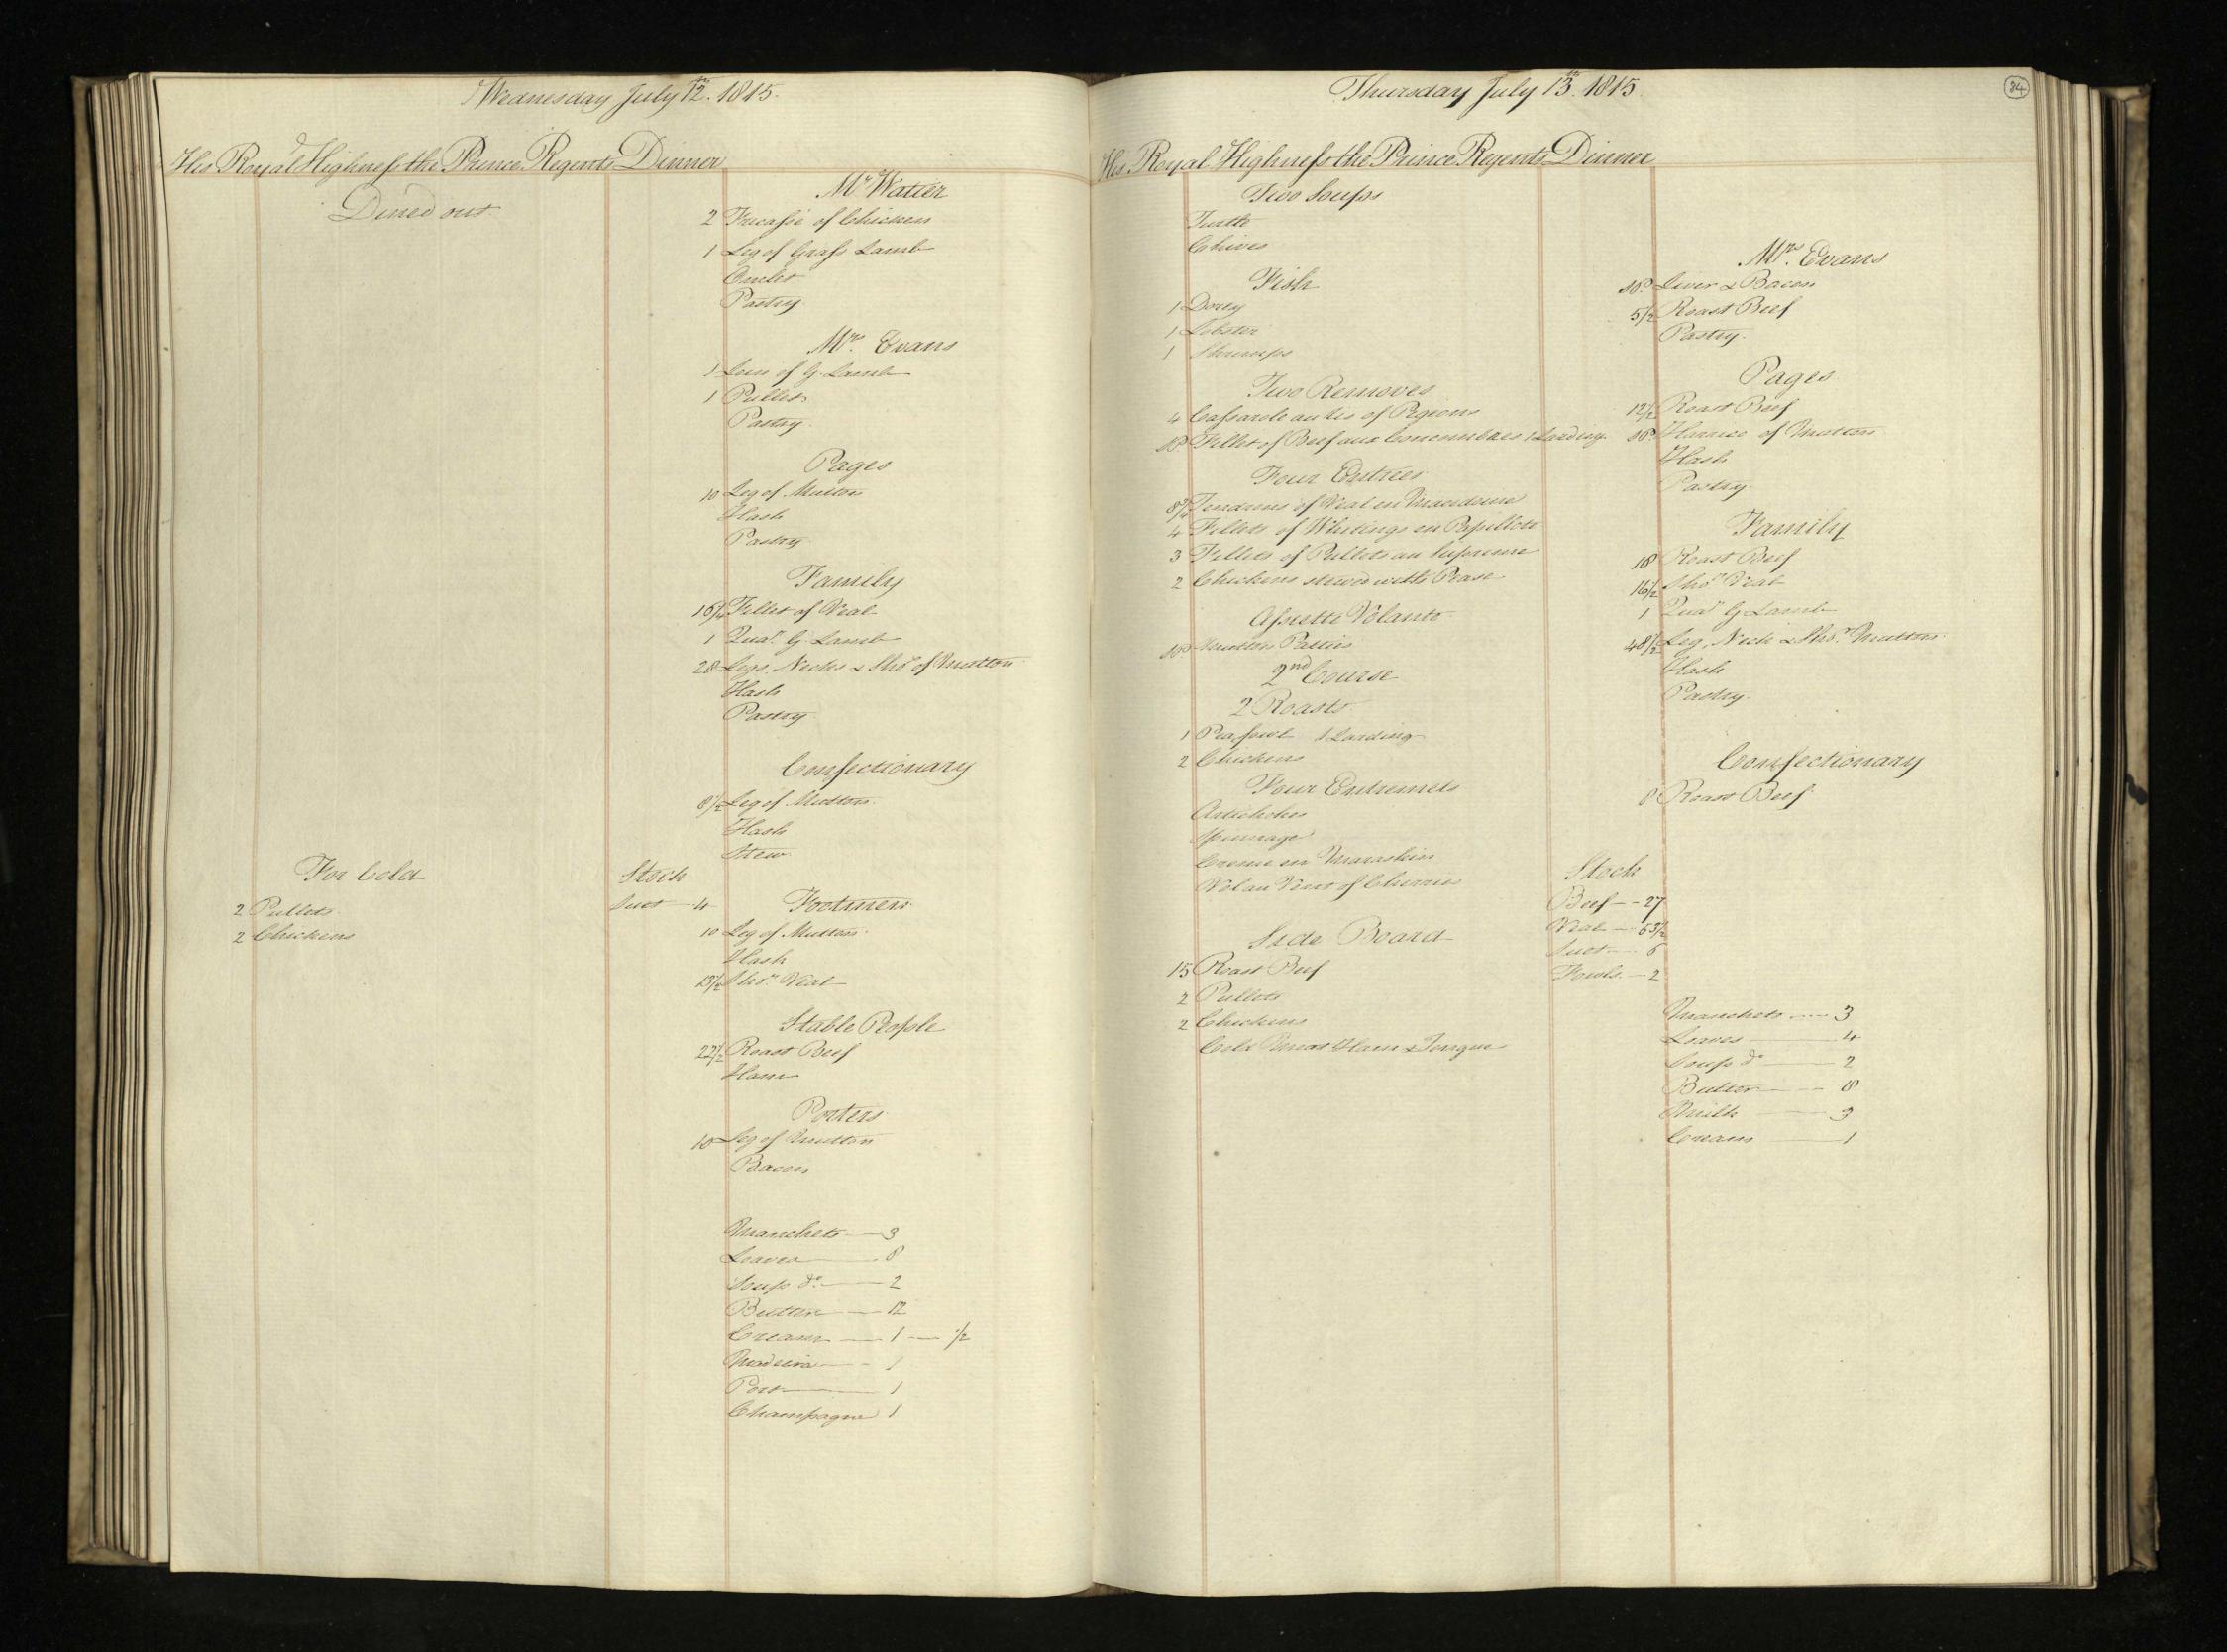

Supplied by the Royal Archives/© Her Majesty Queen Elizabeth II 2016

| Saturda                                           | y January J. 1015                           | Pitcher Meat distributed to HA H The Prince Regents Servants on the Jan! 1815 be                                                                                                                                                                                                                                                                                                                                                                                                                                                                                                                                                                                                                                                                                                                                                                                                                                                                                                                                                                                                                                                                                                                                           |
|---------------------------------------------------|---------------------------------------------|----------------------------------------------------------------------------------------------------------------------------------------------------------------------------------------------------------------------------------------------------------------------------------------------------------------------------------------------------------------------------------------------------------------------------------------------------------------------------------------------------------------------------------------------------------------------------------------------------------------------------------------------------------------------------------------------------------------------------------------------------------------------------------------------------------------------------------------------------------------------------------------------------------------------------------------------------------------------------------------------------------------------------------------------------------------------------------------------------------------------------------------------------------------------------------------------------------------------------|
| Tamily Dinners On Olect of Her Roy                | al Mighness the Princes Charlettes Birth La | HRA Princes Charlettes Buth day The Water Majestys Buthday 27 H. RA the Duke of Su                                                                                                                                                                                                                                                                                                                                                                                                                                                                                                                                                                                                                                                                                                                                                                                                                                                                                                                                                                                                                                                                                                                                         |
| Two Soupes                                        | Footmen .                                   | Beef Mutter Weal Beef Mutter Veal Beef Mutter Veal                                                                                                                                                                                                                                                                                                                                                                                                                                                                                                                                                                                                                                                                                                                                                                                                                                                                                                                                                                                                                                                                                                                                                                         |
| Two Fish                                          | Footmen 40 Roast Beef Plumb Pudding         | 2 Clerk of the Retchen Soin of West 15'2 16 15'2                                                                                                                                                                                                                                                                                                                                                                                                                                                                                                                                                                                                                                                                                                                                                                                                                                                                                                                                                                                                                                                                                                                                                                           |
| 27 bod 3 pts of Oysters<br>6 Soles 1 10 of Shumps |                                             | 3_d'd'd                                                                                                                                                                                                                                                                                                                                                                                                                                                                                                                                                                                                                                                                                                                                                                                                                                                                                                                                                                                                                                                                                                                                                                                                                    |
| Words Ino of smanger                              | 20 Roast Beef<br>Plumb Pudding              | gent. Nonets al                                                                                                                                                                                                                                                                                                                                                                                                                                                                                                                                                                                                                                                                                                                                                                                                                                                                                                                                                                                                                                                                                                                                                                                                            |
| A Large Surkery,<br>4 Moila Mulleto               | Morters at the Gates                        | Messekeeper Lois of Veal 16 15\frac{2}{2} 15\frac{1}{2} 15 |
| 3 Roast de                                        |                                             | 2 00000 seucenj men 2 2000 munon - 214                                                                                                                                                                                                                                                                                                                                                                                                                                                                                                                                                                                                                                                                                                                                                                                                                                                                                                                                                                                                                                                                                                                                                                                     |
| 2/2 Haunch of Mutton                              | Coal Morters 16 Roast Matton                | 2d' Momen 2 Sho'_de 18 172<br>Covey Noman Legof Mullon 10'4 10'2 11                                                                                                                                                                                                                                                                                                                                                                                                                                                                                                                                                                                                                                                                                                                                                                                                                                                                                                                                                                                                                                                                                                                                                        |
| 1 Tonque                                          |                                             | 4 Watchmen Som of Veal                                                                                                                                                                                                                                                                                                                                                                                                                                                                                                                                                                                                                                                                                                                                                                                                                                                                                                                                                                                                                                                                                                                                                                                                     |
| 16 thanics of Mutton                              | M. Lush<br>10'z Roast Mutton                | Armong Man Sho: de - g g g                                                                                                                                                                                                                                                                                                                                                                                                                                                                                                                                                                                                                                                                                                                                                                                                                                                                                                                                                                                                                                                                                                                                                                                                 |
| Sour Croset & Sausages 3'2 of                     | Mr. Watiers Servant                         | 1. Master Cook Loin of Veal                                                                                                                                                                                                                                                                                                                                                                                                                                                                                                                                                                                                                                                                                                                                                                                                                                                                                                                                                                                                                                                                                                                                                                                                |
| a Hares                                           | g Mutton                                    | Pashy Cooks                                                                                                                                                                                                                                                                                                                                                                                                                                                                                                                                                                                                                                                                                                                                                                                                                                                                                                                                                                                                                                                                                                                                                                                                                |
| Plumb Budding<br>Jelly                            | 12 Beef Reofile                             | Monnan book 1 de 10½ 11 10½ 10½ 10½ 10½ 10½ 10½ 10½ 10½ 10½ 10½ 10½ 10½ 10½ 10½ 10½ 10½ 10½ 10½ 10½ 10½ 10½ 10½ 10½ 10½ 10½ 10½ 10½ 10½ 10½ 10½ 10½ 10½ 10½ 10½ 10½ 10½ 10½ 10½ 10½ 10½ 10½ 10½ 10½ 10½ 10½ 10½                                                                                                                                                                                                                                                                                                                                                                                                                                                                                                                                                                                                                                                                                                                                                                                                                                                                                                                                                                                                            |
| Mlanemange)<br>Pastry                             | 12 /seef                                    | Rischen Maid Beef 9 9 9 82<br>2 Scullery Men 2 Sho! Mutton 172 10 10 18                                                                                                                                                                                                                                                                                                                                                                                                                                                                                                                                                                                                                                                                                                                                                                                                                                                                                                                                                                                                                                                                                                                                                    |
| Vegetables                                        | Stable People                               | 2 Lamp Lighters_ 2 Sho! Mullon 172 18.                                                                                                                                                                                                                                                                                                                                                                                                                                                                                                                                                                                                                                                                                                                                                                                                                                                                                                                                                                                                                                                                                                                                                                                     |
|                                                   |                                             | Chairmen Leg of Mullon 10 2 10 2 10 10 10 10                                                                                                                                                                                                                                                                                                                                                                                                                                                                                                                                                                                                                                                                                                                                                                                                                                                                                                                                                                                                                                                                                                                                                                               |
|                                                   | Stock                                       | Footmen 2 Laistsof Veal 32 31 32                                                                                                                                                                                                                                                                                                                                                                                                                                                                                                                                                                                                                                                                                                                                                                                                                                                                                                                                                                                                                                                                                                                                                                                           |
|                                                   | Beef - 25<br>Veal41                         | Labourer in Trust_ Lown of Veal 15 16 154                                                                                                                                                                                                                                                                                                                                                                                                                                                                                                                                                                                                                                                                                                                                                                                                                                                                                                                                                                                                                                                                                                                                                                                  |
|                                                   | Suet -18 Batter                             | Gardner Leg of Mutton: 10'4                                                                                                                                                                                                                                                                                                                                                                                                                                                                                                                                                                                                                                                                                                                                                                                                                                                                                                                                                                                                                                                                                                                                                                                                |
|                                                   | Climonds                                    | Housemaids 2 Legs of de 201 201 21 2 Confectioner Lour of Veal 152 16 154                                                                                                                                                                                                                                                                                                                                                                                                                                                                                                                                                                                                                                                                                                                                                                                                                                                                                                                                                                                                                                                                                                                                                  |
|                                                   | Double Sugar 10.4                           | Tapafsier Leg of Mullon 10 10½ 10 10 10                                                                                                                                                                                                                                                                                                                                                                                                                                                                                                                                                                                                                                                                                                                                                                                                                                                                                                                                                                                                                                                                                                                                                                                    |
|                                                   | Ham                                         | Table Decker Loin of Veal 15 15                                                                                                                                                                                                                                                                                                                                                                                                                                                                                                                                                                                                                                                                                                                                                                                                                                                                                                                                                                                                                                                                                                                                                                                            |
|                                                   | Sals_ 1 Och<br>Better Almonde_ 1/2          | Gennan of Wine Cellar co! 154 16 16 16 16 16 16.                                                                                                                                                                                                                                                                                                                                                                                                                                                                                                                                                                                                                                                                                                                                                                                                                                                                                                                                                                                                                                                                                                                                                                           |
|                                                   | Mustard 304                                 | Footmens de de 82 9 Ufsist Table Decker de 82 9                                                                                                                                                                                                                                                                                                                                                                                                                                                                                                                                                                                                                                                                                                                                                                                                                                                                                                                                                                                                                                                                                                                                                                            |
|                                                   | Tounglass 1-60                              | 2 Mages Men 2 d' 18 173 18                                                                                                                                                                                                                                                                                                                                                                                                                                                                                                                                                                                                                                                                                                                                                                                                                                                                                                                                                                                                                                                                                                                                                                                                 |
|                                                   | Batter6                                     | 3 Police Officers_3 Loins of West 47 47                                                                                                                                                                                                                                                                                                                                                                                                                                                                                                                                                                                                                                                                                                                                                                                                                                                                                                                                                                                                                                                                                                                                                                                    |
|                                                   |                                             | 9 385 4 295 9 3914 2924 82 3954 2984                                                                                                                                                                                                                                                                                                                                                                                                                                                                                                                                                                                                                                                                                                                                                                                                                                                                                                                                                                                                                                                                                                                                                                                       |
|                                                   |                                             | 4 Chickens<br>12 Gulles                                                                                                                                                                                                                                                                                                                                                                                                                                                                                                                                                                                                                                                                                                                                                                                                                                                                                                                                                                                                                                                                                                                                                                                                    |
|                                                   |                                             | 25 Butter                                                                                                                                                                                                                                                                                                                                                                                                                                                                                                                                                                                                                                                                                                                                                                                                                                                                                                                                                                                                                                                                                                                                                                                                                  |