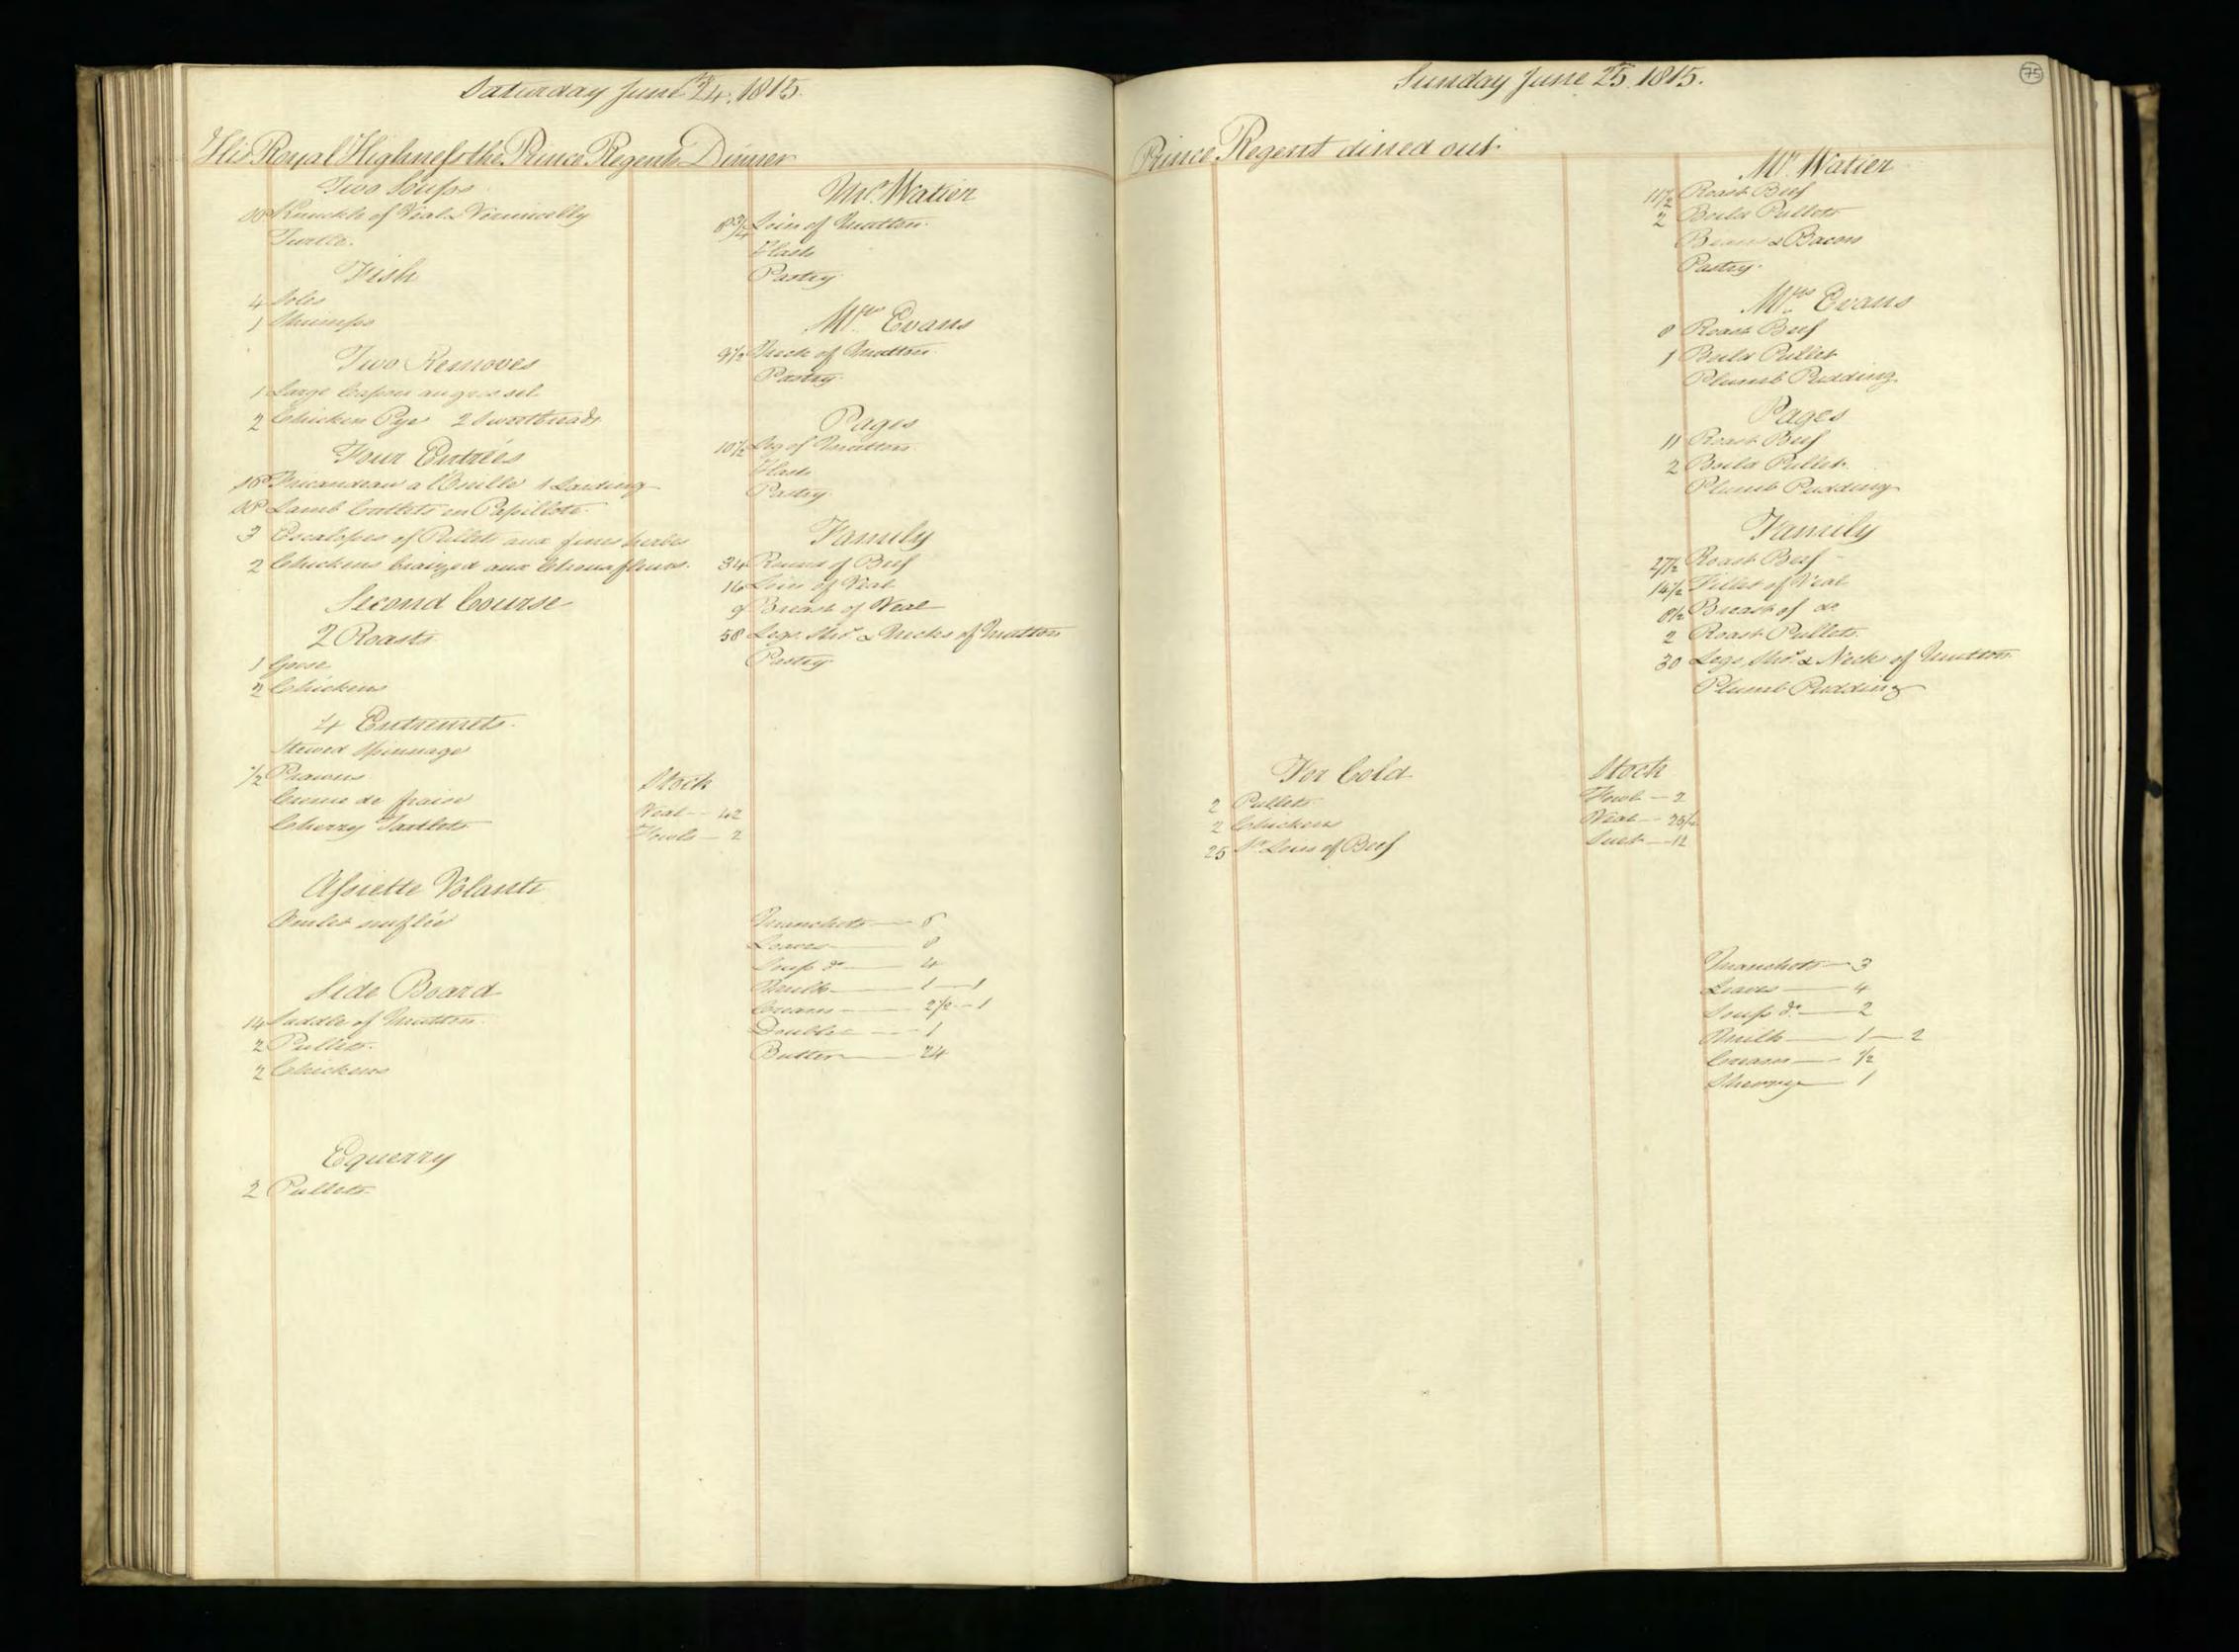

Supplied by the Royal Archives/© Her Majesty Queen Elizabeth II 2016

| Saturda                                           | y January J. 1015                           | Pitcher Meat distributed to HA H The Prince Regents Servants on the Jan! 1815 be                                                                                                                                                                                                                                                                                                                                                                                                                                                                                                                                                                                                                                                                                                                                                                                                                                                                                                                                                                                                                                                                                                                                           |
|---------------------------------------------------|---------------------------------------------|----------------------------------------------------------------------------------------------------------------------------------------------------------------------------------------------------------------------------------------------------------------------------------------------------------------------------------------------------------------------------------------------------------------------------------------------------------------------------------------------------------------------------------------------------------------------------------------------------------------------------------------------------------------------------------------------------------------------------------------------------------------------------------------------------------------------------------------------------------------------------------------------------------------------------------------------------------------------------------------------------------------------------------------------------------------------------------------------------------------------------------------------------------------------------------------------------------------------------|
| Tamily Dinners On Olect of Her Roy                | al Mighness the Princes Charlettes Birth La | HRA Princes Charlettes Buth day The Water Majestys Buthday 27 H. RA the Duke of Su                                                                                                                                                                                                                                                                                                                                                                                                                                                                                                                                                                                                                                                                                                                                                                                                                                                                                                                                                                                                                                                                                                                                         |
| Two Soupes                                        | Footmen .                                   | Beef Mutter Weal Beef Mutter Veal Beef Mutter Veal                                                                                                                                                                                                                                                                                                                                                                                                                                                                                                                                                                                                                                                                                                                                                                                                                                                                                                                                                                                                                                                                                                                                                                         |
| Two Fish                                          | Footmen 40 Roast Beef Plumb Pudding         | 2 Clerk of the Retchen Soin of West 15'2 16 15'2                                                                                                                                                                                                                                                                                                                                                                                                                                                                                                                                                                                                                                                                                                                                                                                                                                                                                                                                                                                                                                                                                                                                                                           |
| 27 bod 3 pts of Oysters<br>6 Soles 1 10 of Shumps |                                             | 3_d'd'd                                                                                                                                                                                                                                                                                                                                                                                                                                                                                                                                                                                                                                                                                                                                                                                                                                                                                                                                                                                                                                                                                                                                                                                                                    |
| Words Ino of smanger                              | 20 Roast Beef<br>Plumb Pudding              | gent. Nonets al                                                                                                                                                                                                                                                                                                                                                                                                                                                                                                                                                                                                                                                                                                                                                                                                                                                                                                                                                                                                                                                                                                                                                                                                            |
| A Large Surkery,<br>4 Moila Mulleto               | Morters at the Gates                        | Messekeeper Lois of Veal 16 15\frac{2}{2} 15\frac{1}{2} 15 |
| 3 Roast de                                        |                                             | 2 00000 seucenj men 2 2000 munon - 214                                                                                                                                                                                                                                                                                                                                                                                                                                                                                                                                                                                                                                                                                                                                                                                                                                                                                                                                                                                                                                                                                                                                                                                     |
| 2/2 Haunch of Mutton                              | Coal Morters 16 Roast Matton                | 2d' Momen 2 Sho'_de 18 172<br>Covey Noman Legof Mullon 10'4 10'2 11                                                                                                                                                                                                                                                                                                                                                                                                                                                                                                                                                                                                                                                                                                                                                                                                                                                                                                                                                                                                                                                                                                                                                        |
| 1 Tonque                                          |                                             | 4 Watchmen Som of Veal                                                                                                                                                                                                                                                                                                                                                                                                                                                                                                                                                                                                                                                                                                                                                                                                                                                                                                                                                                                                                                                                                                                                                                                                     |
| 16 thanics of Mutton                              | M. Lush<br>10'z Roast Mutton                | Armong Man Sho: de - g g g                                                                                                                                                                                                                                                                                                                                                                                                                                                                                                                                                                                                                                                                                                                                                                                                                                                                                                                                                                                                                                                                                                                                                                                                 |
| Sour Croset & Sausages 3'2 of                     | Mr. Watiers Servant                         | 1. Master Cook Loin of Veal                                                                                                                                                                                                                                                                                                                                                                                                                                                                                                                                                                                                                                                                                                                                                                                                                                                                                                                                                                                                                                                                                                                                                                                                |
| a Hares                                           | g Mutton                                    | Pashy Cooks                                                                                                                                                                                                                                                                                                                                                                                                                                                                                                                                                                                                                                                                                                                                                                                                                                                                                                                                                                                                                                                                                                                                                                                                                |
| Plumb Budding<br>Jelly                            | 12 Beef Reofile                             | Monnan book 1 de 10½ 11 10½ 10½ 10½ 10½ 10½ 10½ 10½ 10½ 10½ 10½ 10½ 10½ 10½ 10½ 10½ 10½ 10½ 10½ 10½ 10½ 10½ 10½ 10½ 10½ 10½ 10½ 10½ 10½ 10½ 10½ 10½ 10½ 10½ 10½ 10½ 10½ 10½ 10½ 10½ 10½ 10½ 10½ 10½ 10½ 10½ 10½                                                                                                                                                                                                                                                                                                                                                                                                                                                                                                                                                                                                                                                                                                                                                                                                                                                                                                                                                                                                            |
| Mlanemange)<br>Pastry                             | 12 /seef                                    | Rischen Maid Beef 9 9 9 82<br>2 Scullery Men 2 Sho! Mutton 172 10 10 18                                                                                                                                                                                                                                                                                                                                                                                                                                                                                                                                                                                                                                                                                                                                                                                                                                                                                                                                                                                                                                                                                                                                                    |
| Vegetables                                        | Stable People                               | 2 Lamp Lighters_ 2 Sho! Mullon 172 18.                                                                                                                                                                                                                                                                                                                                                                                                                                                                                                                                                                                                                                                                                                                                                                                                                                                                                                                                                                                                                                                                                                                                                                                     |
|                                                   |                                             | Chairmen Leg of Mullon 10 2 10 2 10 10 10 10                                                                                                                                                                                                                                                                                                                                                                                                                                                                                                                                                                                                                                                                                                                                                                                                                                                                                                                                                                                                                                                                                                                                                                               |
|                                                   | Stock                                       | Footmen 2 Laistsof Veal 32 31 32                                                                                                                                                                                                                                                                                                                                                                                                                                                                                                                                                                                                                                                                                                                                                                                                                                                                                                                                                                                                                                                                                                                                                                                           |
|                                                   | Beef - 25<br>Veal41                         | Labourer in Trust_ Lown of Veal 15 16 154                                                                                                                                                                                                                                                                                                                                                                                                                                                                                                                                                                                                                                                                                                                                                                                                                                                                                                                                                                                                                                                                                                                                                                                  |
|                                                   | Suet -18 Batter                             | Gardner Leg of Mutton: 10'4                                                                                                                                                                                                                                                                                                                                                                                                                                                                                                                                                                                                                                                                                                                                                                                                                                                                                                                                                                                                                                                                                                                                                                                                |
|                                                   | Climonds                                    | Housemaids 2 Legs of de 201 201 21 2 Confectioner Lour of Veal 152 16 154                                                                                                                                                                                                                                                                                                                                                                                                                                                                                                                                                                                                                                                                                                                                                                                                                                                                                                                                                                                                                                                                                                                                                  |
|                                                   | Double Sugar 10.4                           | Tapafsier Leg of Mullon 10 10½ 10 10 10                                                                                                                                                                                                                                                                                                                                                                                                                                                                                                                                                                                                                                                                                                                                                                                                                                                                                                                                                                                                                                                                                                                                                                                    |
|                                                   | Ham                                         | Table Decker Loin of Veal 15 15                                                                                                                                                                                                                                                                                                                                                                                                                                                                                                                                                                                                                                                                                                                                                                                                                                                                                                                                                                                                                                                                                                                                                                                            |
|                                                   | Sals_ 1 Och<br>Better Almonde_ 1/2          | Gennan of Wine Cellar co! 154 16 16 16 16 16 16.                                                                                                                                                                                                                                                                                                                                                                                                                                                                                                                                                                                                                                                                                                                                                                                                                                                                                                                                                                                                                                                                                                                                                                           |
|                                                   | Mustard 304                                 | Footmens de de 82 9 Ufsist Table Decker de 82 9                                                                                                                                                                                                                                                                                                                                                                                                                                                                                                                                                                                                                                                                                                                                                                                                                                                                                                                                                                                                                                                                                                                                                                            |
|                                                   | Tounglass 1-60                              | 2 Mages Men 2 d' 18 173 18                                                                                                                                                                                                                                                                                                                                                                                                                                                                                                                                                                                                                                                                                                                                                                                                                                                                                                                                                                                                                                                                                                                                                                                                 |
|                                                   | Batter6                                     | 3 Police Officers_3 Loins of West 47 47                                                                                                                                                                                                                                                                                                                                                                                                                                                                                                                                                                                                                                                                                                                                                                                                                                                                                                                                                                                                                                                                                                                                                                                    |
|                                                   |                                             | 9 385 4 295 9 3914 2924 82 3954 2984                                                                                                                                                                                                                                                                                                                                                                                                                                                                                                                                                                                                                                                                                                                                                                                                                                                                                                                                                                                                                                                                                                                                                                                       |
|                                                   |                                             | 4 Chickens<br>12 Gulles                                                                                                                                                                                                                                                                                                                                                                                                                                                                                                                                                                                                                                                                                                                                                                                                                                                                                                                                                                                                                                                                                                                                                                                                    |
|                                                   |                                             | 25 Butter                                                                                                                                                                                                                                                                                                                                                                                                                                                                                                                                                                                                                                                                                                                                                                                                                                                                                                                                                                                                                                                                                                                                                                                                                  |