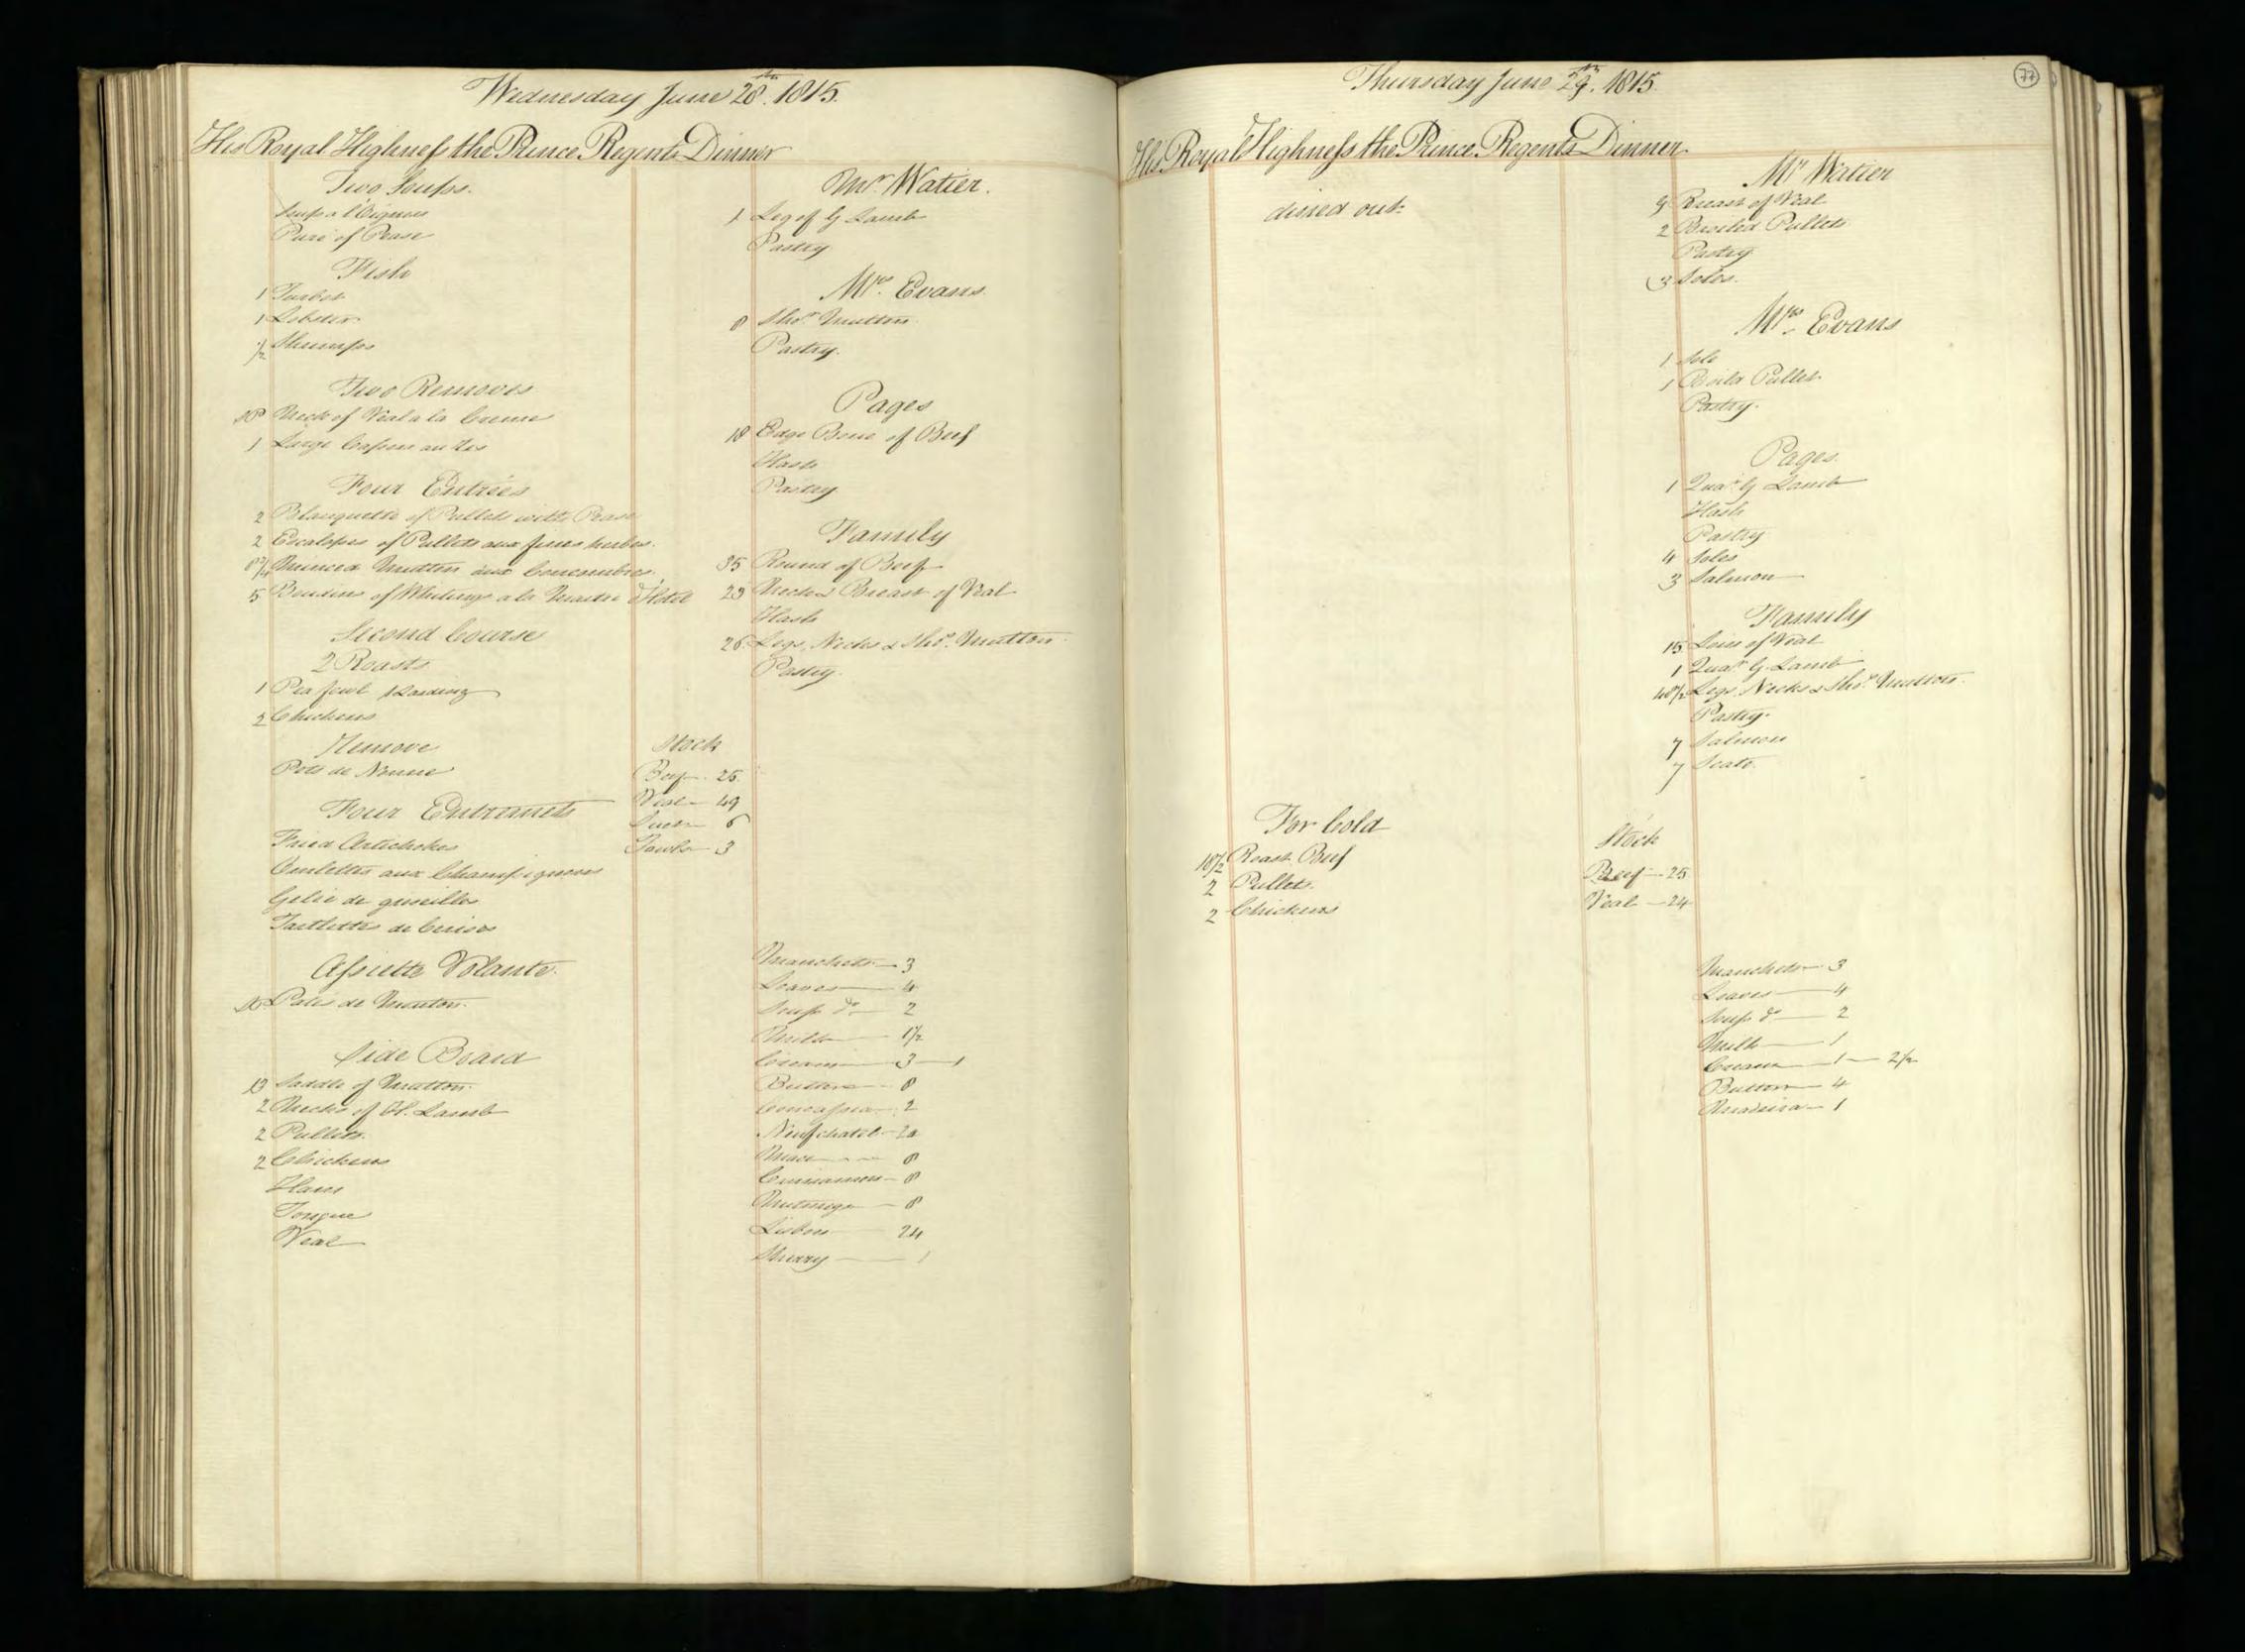

Supplied by the Royal Archives/© Her Majesty Queen Elizabeth II 2016

| Saturda                                           | y January J. 1015                           | Pitcher Meat distributed to HA H The Prince Regents Servants on the Jan! 1815 be                                                                                                                                                                                                                                                                                                                                                                                                                                                                                                                                                                                                                                                                                                                                                                                                                                                                                                                                                                                                                                                                                                                                           |
|---------------------------------------------------|---------------------------------------------|----------------------------------------------------------------------------------------------------------------------------------------------------------------------------------------------------------------------------------------------------------------------------------------------------------------------------------------------------------------------------------------------------------------------------------------------------------------------------------------------------------------------------------------------------------------------------------------------------------------------------------------------------------------------------------------------------------------------------------------------------------------------------------------------------------------------------------------------------------------------------------------------------------------------------------------------------------------------------------------------------------------------------------------------------------------------------------------------------------------------------------------------------------------------------------------------------------------------------|
| Tamily Dinners On Olect of Her Roy                | al Mighness the Princes Charlettes Birth La | HRA Princes Charlettes Buth day The Water Majestys Buthday 27 H. RA the Duke of Su                                                                                                                                                                                                                                                                                                                                                                                                                                                                                                                                                                                                                                                                                                                                                                                                                                                                                                                                                                                                                                                                                                                                         |
| Two Soupes                                        | Footmen .                                   | Beef Mutter Weal Beef Mutter Veal Beef Mutter Veal                                                                                                                                                                                                                                                                                                                                                                                                                                                                                                                                                                                                                                                                                                                                                                                                                                                                                                                                                                                                                                                                                                                                                                         |
| Two Fish                                          | Footmen 40 Roast Beef Plumb Pudding         | 2 Clerk of the Retchen Soin of West 15'2 16 15'2                                                                                                                                                                                                                                                                                                                                                                                                                                                                                                                                                                                                                                                                                                                                                                                                                                                                                                                                                                                                                                                                                                                                                                           |
| 27 bod 3 pts of Oysters<br>6 Soles 1 10 of Shumps |                                             | 3_d'd'd                                                                                                                                                                                                                                                                                                                                                                                                                                                                                                                                                                                                                                                                                                                                                                                                                                                                                                                                                                                                                                                                                                                                                                                                                    |
| Words Ino of smanger                              | 20 Roast Beef<br>Plumb Pudding              | gent. Nonets al                                                                                                                                                                                                                                                                                                                                                                                                                                                                                                                                                                                                                                                                                                                                                                                                                                                                                                                                                                                                                                                                                                                                                                                                            |
| A Large Surkery,<br>4 Moila Mulleto               | Morters at the Gates                        | Messekeeper Lois of Veal 16 15\frac{2}{2} 15\frac{1}{2} 15 |
| 3 Roast de                                        |                                             | 2 00000 seucenj men 2 2000 munon - 214                                                                                                                                                                                                                                                                                                                                                                                                                                                                                                                                                                                                                                                                                                                                                                                                                                                                                                                                                                                                                                                                                                                                                                                     |
| 2/2 Haunch of Mutton                              | Coal Morters 16 Roast Matton                | 2d' Momen 2 Sho'_de 18 172<br>Covey Noman Legof Mullon 10'4 10'2 11                                                                                                                                                                                                                                                                                                                                                                                                                                                                                                                                                                                                                                                                                                                                                                                                                                                                                                                                                                                                                                                                                                                                                        |
| 1 Tonque                                          |                                             | 4 Watchmen Som of Veal                                                                                                                                                                                                                                                                                                                                                                                                                                                                                                                                                                                                                                                                                                                                                                                                                                                                                                                                                                                                                                                                                                                                                                                                     |
| 16 thanics of Mutton                              | M. Lush<br>10'z Roast Mutton                | Armong Man Sho: de - g g g                                                                                                                                                                                                                                                                                                                                                                                                                                                                                                                                                                                                                                                                                                                                                                                                                                                                                                                                                                                                                                                                                                                                                                                                 |
| Sour Croset & Sausages 3'2 of                     | Mr. Watiers Servant                         | 1. Master Cook Loin of Veal                                                                                                                                                                                                                                                                                                                                                                                                                                                                                                                                                                                                                                                                                                                                                                                                                                                                                                                                                                                                                                                                                                                                                                                                |
| a Hares                                           | g Mutton                                    | Pashy Cooks                                                                                                                                                                                                                                                                                                                                                                                                                                                                                                                                                                                                                                                                                                                                                                                                                                                                                                                                                                                                                                                                                                                                                                                                                |
| Plumb Budding<br>Jelly                            | 12 Beef Reofile                             | Monnan book 1 de 10½ 11 10½ 10½ 10½ 10½ 10½ 10½ 10½ 10½ 10½ 10½ 10½ 10½ 10½ 10½ 10½ 10½ 10½ 10½ 10½ 10½ 10½ 10½ 10½ 10½ 10½ 10½ 10½ 10½ 10½ 10½ 10½ 10½ 10½ 10½ 10½ 10½ 10½ 10½ 10½ 10½ 10½ 10½ 10½ 10½ 10½ 10½                                                                                                                                                                                                                                                                                                                                                                                                                                                                                                                                                                                                                                                                                                                                                                                                                                                                                                                                                                                                            |
| Mlanemange)<br>Pastry                             | 12 /seef                                    | Rischen Maid Beef 9 9 9 82<br>2 Scullery Men 2 Sho! Mutton 172 10 10 18                                                                                                                                                                                                                                                                                                                                                                                                                                                                                                                                                                                                                                                                                                                                                                                                                                                                                                                                                                                                                                                                                                                                                    |
| Vegetables                                        | Stable People                               | 2 Lamp Lighters_ 2 Sho! Mullon 172 18.                                                                                                                                                                                                                                                                                                                                                                                                                                                                                                                                                                                                                                                                                                                                                                                                                                                                                                                                                                                                                                                                                                                                                                                     |
|                                                   |                                             | Chairmen Leg of Mullon 10 2 10 2 10 10 10 10                                                                                                                                                                                                                                                                                                                                                                                                                                                                                                                                                                                                                                                                                                                                                                                                                                                                                                                                                                                                                                                                                                                                                                               |
|                                                   | Stock                                       | Footmen 2 Laistsof Veal 32 31 32                                                                                                                                                                                                                                                                                                                                                                                                                                                                                                                                                                                                                                                                                                                                                                                                                                                                                                                                                                                                                                                                                                                                                                                           |
|                                                   | Beef - 25<br>Veal41                         | Labourer in Trust_ Lown of Veal 15 16 154                                                                                                                                                                                                                                                                                                                                                                                                                                                                                                                                                                                                                                                                                                                                                                                                                                                                                                                                                                                                                                                                                                                                                                                  |
|                                                   | Suet -18 Batter                             | Gardner Leg of Mutton: 10'4                                                                                                                                                                                                                                                                                                                                                                                                                                                                                                                                                                                                                                                                                                                                                                                                                                                                                                                                                                                                                                                                                                                                                                                                |
|                                                   | Climonds                                    | Housemaids 2 Legs of de 201 201 21 2 Confectioner Lour of Veal 152 16 154                                                                                                                                                                                                                                                                                                                                                                                                                                                                                                                                                                                                                                                                                                                                                                                                                                                                                                                                                                                                                                                                                                                                                  |
|                                                   | Double Sugar 10.4                           | Tapafsier Leg of Mullon 10 10½ 10 10 10                                                                                                                                                                                                                                                                                                                                                                                                                                                                                                                                                                                                                                                                                                                                                                                                                                                                                                                                                                                                                                                                                                                                                                                    |
|                                                   | Ham                                         | Table Decker Loin of Veal 15 15                                                                                                                                                                                                                                                                                                                                                                                                                                                                                                                                                                                                                                                                                                                                                                                                                                                                                                                                                                                                                                                                                                                                                                                            |
|                                                   | Sals_ 1 Och<br>Better Almonde_ 1/2          | Gennan of Wine Cellar co! 154 16 16 16 16 16 16.                                                                                                                                                                                                                                                                                                                                                                                                                                                                                                                                                                                                                                                                                                                                                                                                                                                                                                                                                                                                                                                                                                                                                                           |
|                                                   | Mustard 304                                 | Footmens de de 82 9 Ufsist Table Decker de 82 9                                                                                                                                                                                                                                                                                                                                                                                                                                                                                                                                                                                                                                                                                                                                                                                                                                                                                                                                                                                                                                                                                                                                                                            |
|                                                   | Tounglass 1-60                              | 2 Mages Men 2 d' 18 173 18                                                                                                                                                                                                                                                                                                                                                                                                                                                                                                                                                                                                                                                                                                                                                                                                                                                                                                                                                                                                                                                                                                                                                                                                 |
|                                                   | Batter6                                     | 3 Police Officers_3 Loins of West 47 47                                                                                                                                                                                                                                                                                                                                                                                                                                                                                                                                                                                                                                                                                                                                                                                                                                                                                                                                                                                                                                                                                                                                                                                    |
|                                                   |                                             | 9 385 4 295 9 3914 2924 82 3954 2984                                                                                                                                                                                                                                                                                                                                                                                                                                                                                                                                                                                                                                                                                                                                                                                                                                                                                                                                                                                                                                                                                                                                                                                       |
|                                                   |                                             | 4 Chickens<br>12 Gulles                                                                                                                                                                                                                                                                                                                                                                                                                                                                                                                                                                                                                                                                                                                                                                                                                                                                                                                                                                                                                                                                                                                                                                                                    |
|                                                   |                                             | 25 Butter                                                                                                                                                                                                                                                                                                                                                                                                                                                                                                                                                                                                                                                                                                                                                                                                                                                                                                                                                                                                                                                                                                                                                                                                                  |