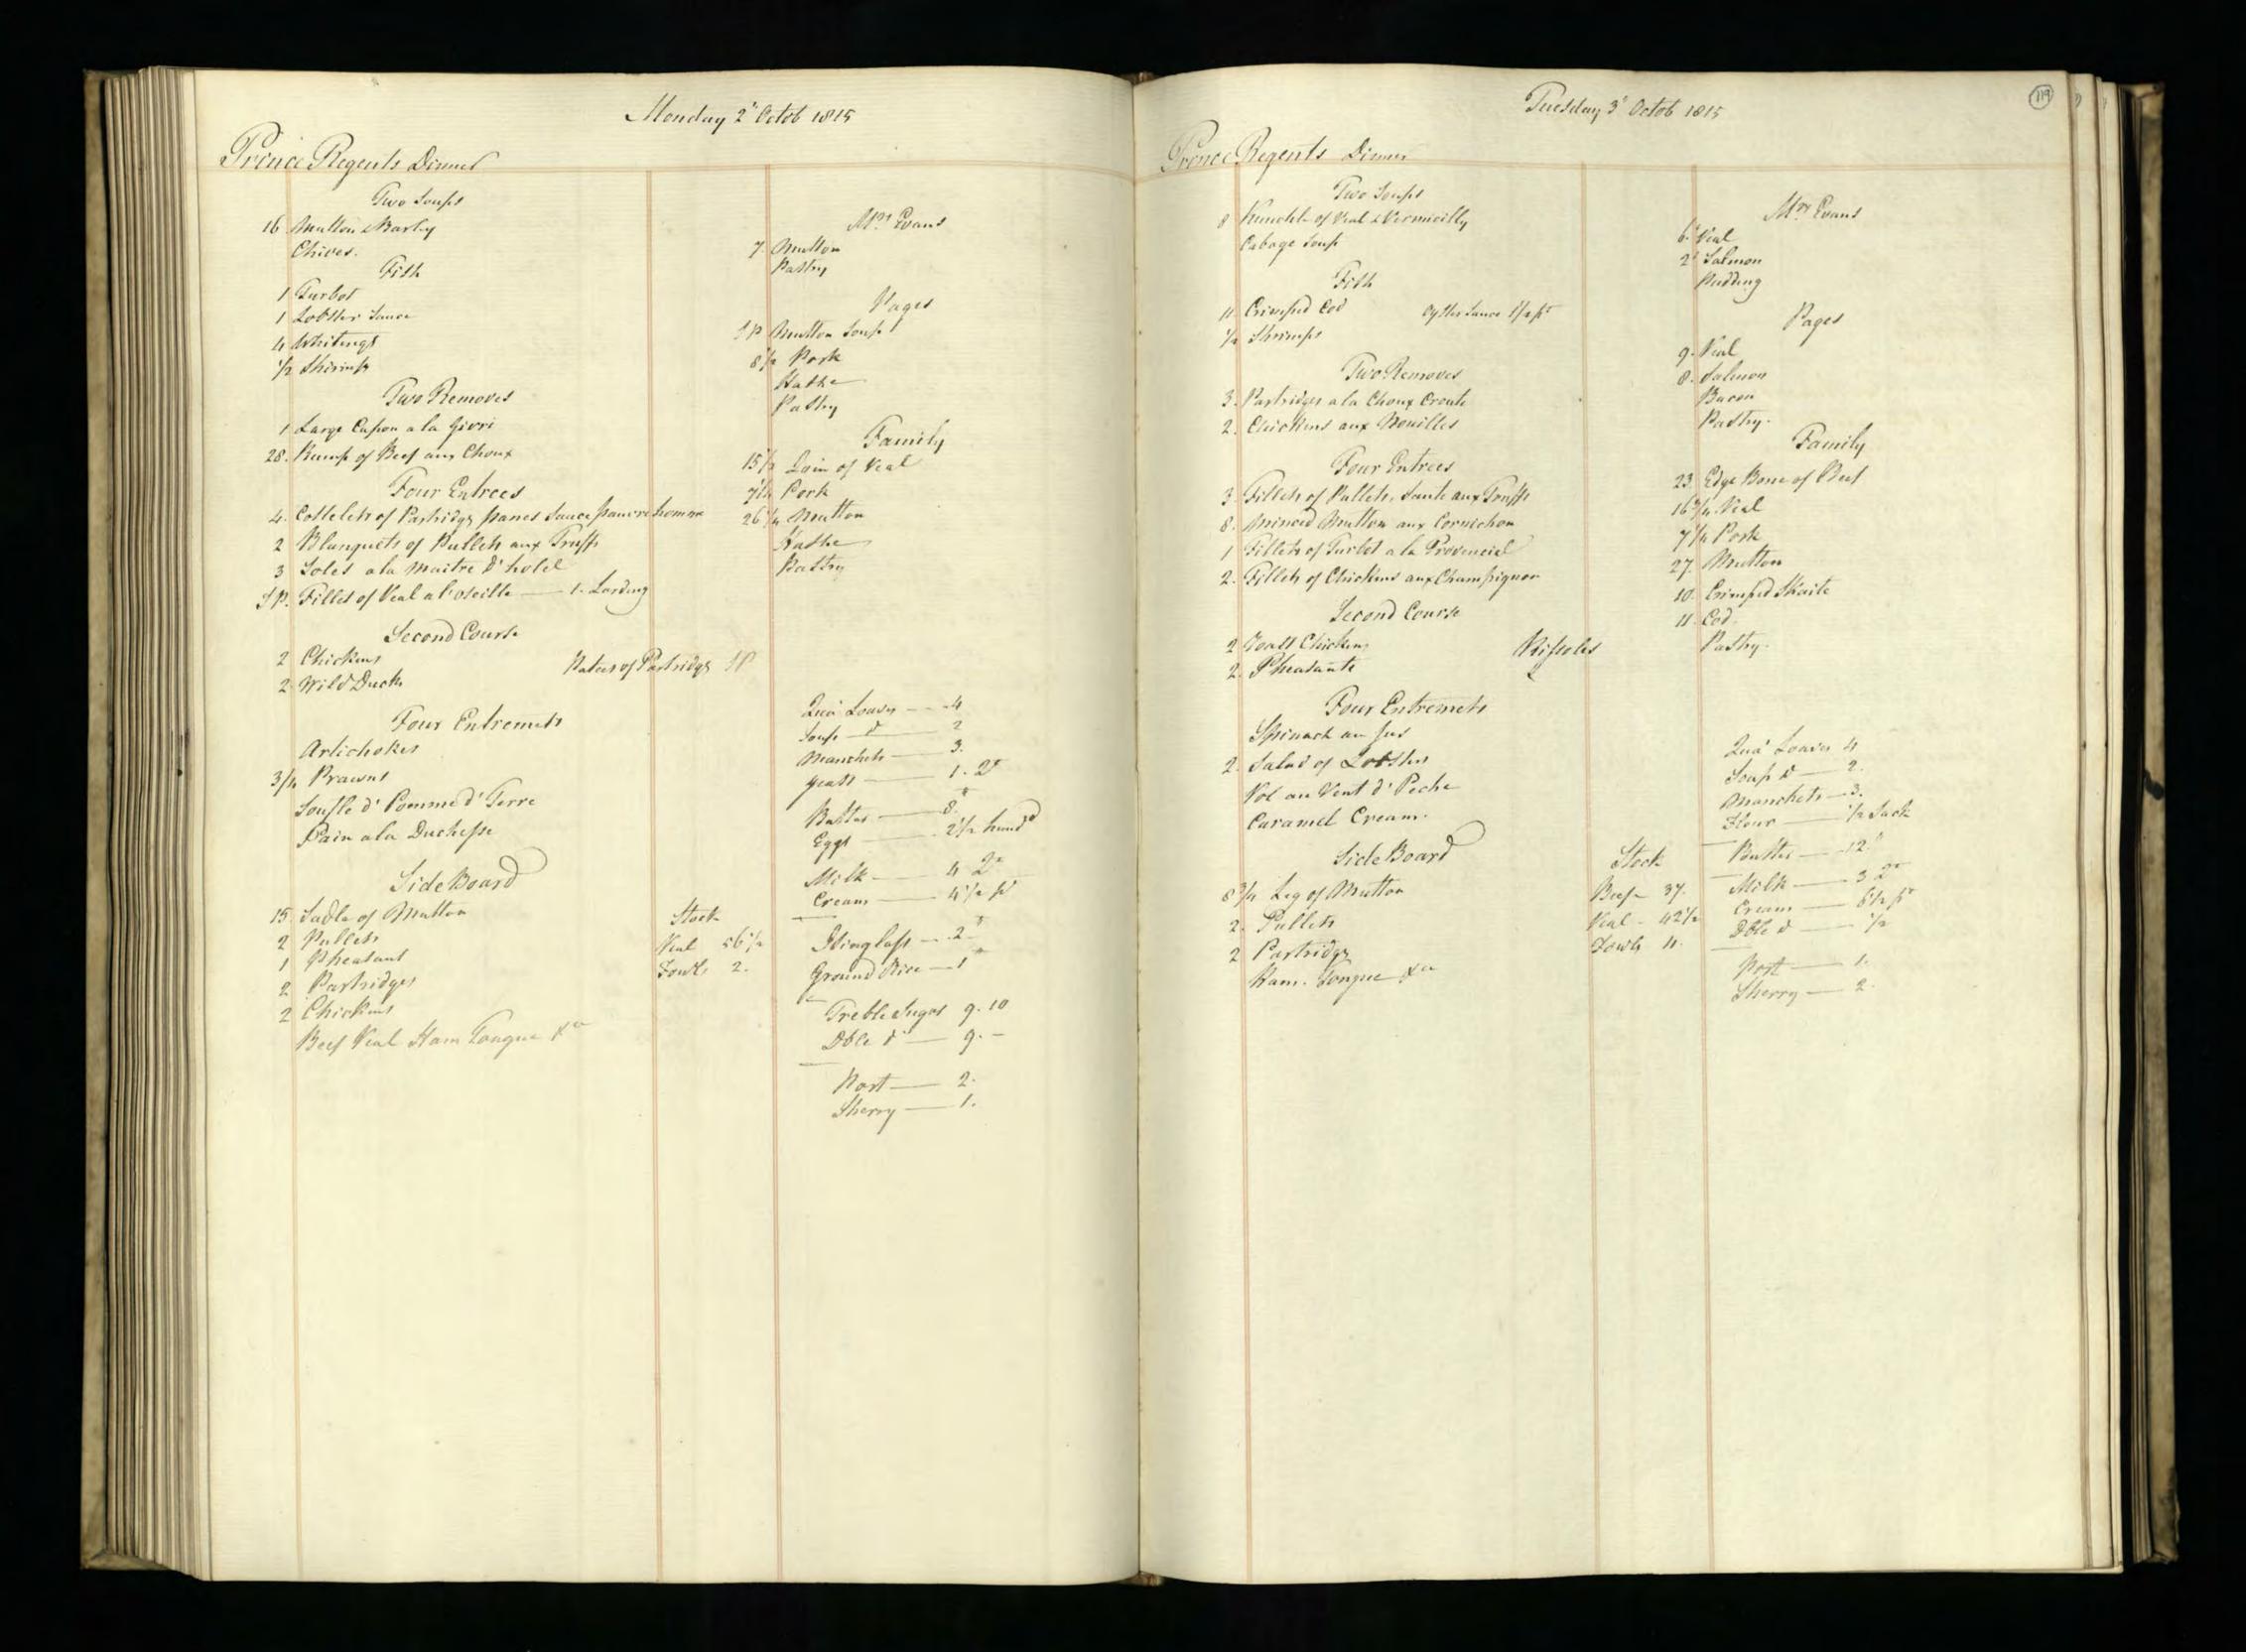

Supplied by the Royal Archives/© Her Majesty Queen Elizabeth II 2016

Supplied by the Royal Archives/© Her Majesty Queen Elizabeth II 2016

Supplied by the Royal Archives/© Her Majesty Queen Elizabeth II 2016

Supplied by the Royal Archives/© Her Majesty Queen Elizabeth II 2016

| Saturda                                           | y January J. 1015                           | Pitcher Meat distributed to HA H The Prince Regents Servants on the Jan! 1815 be                                                                                                                                                                                                                                                                                                                                                                                                                                                                                                                                                                                                                                                                                                                                                                                                                                                                                                                                                                                                                                                                                                                                           |
|---------------------------------------------------|---------------------------------------------|----------------------------------------------------------------------------------------------------------------------------------------------------------------------------------------------------------------------------------------------------------------------------------------------------------------------------------------------------------------------------------------------------------------------------------------------------------------------------------------------------------------------------------------------------------------------------------------------------------------------------------------------------------------------------------------------------------------------------------------------------------------------------------------------------------------------------------------------------------------------------------------------------------------------------------------------------------------------------------------------------------------------------------------------------------------------------------------------------------------------------------------------------------------------------------------------------------------------------|
| Tamily Dinners On Olect of Her Roy                | al Mighness the Princes Charlettes Birth La | HRA Princes Charlettes Buth day The Water Majestys Buthday 27 H. RA the Duke of Su                                                                                                                                                                                                                                                                                                                                                                                                                                                                                                                                                                                                                                                                                                                                                                                                                                                                                                                                                                                                                                                                                                                                         |
| Two Soupes                                        | Footmen .                                   | Beef Mutter Weal Beef Mutter Veal Beef Mutter Veal                                                                                                                                                                                                                                                                                                                                                                                                                                                                                                                                                                                                                                                                                                                                                                                                                                                                                                                                                                                                                                                                                                                                                                         |
| Two Fish                                          | Footmen 40 Roast Beef Plumb Pudding         | 2 Clerk of the Retchen Soin of West 15'2 16 15'2                                                                                                                                                                                                                                                                                                                                                                                                                                                                                                                                                                                                                                                                                                                                                                                                                                                                                                                                                                                                                                                                                                                                                                           |
| 27 bod 3 pts of Oysters<br>6 Soles 1 10 of Shumps |                                             | 3_d'd'd                                                                                                                                                                                                                                                                                                                                                                                                                                                                                                                                                                                                                                                                                                                                                                                                                                                                                                                                                                                                                                                                                                                                                                                                                    |
| Words Ino of smanger                              | 20 Roast Beef<br>Plumb Pudding              | gent. Nonets al                                                                                                                                                                                                                                                                                                                                                                                                                                                                                                                                                                                                                                                                                                                                                                                                                                                                                                                                                                                                                                                                                                                                                                                                            |
| A Large Surkery,<br>4 Moila Mulleto               | Morters at the Gates                        | Messekeeper Lois of Veal 16 15\frac{2}{2} 15\frac{1}{2} 15 |
| 3 Roast de                                        |                                             | 2 00000 seucenj men 2 2000 munon - 214                                                                                                                                                                                                                                                                                                                                                                                                                                                                                                                                                                                                                                                                                                                                                                                                                                                                                                                                                                                                                                                                                                                                                                                     |
| 2/2 Haunch of Mutton                              | Coal Morters 16 Roast Matton                | 2d' Momen 2 Sho'_de 18 172<br>Covey Noman Legof Mullon 10'4 10'2 11                                                                                                                                                                                                                                                                                                                                                                                                                                                                                                                                                                                                                                                                                                                                                                                                                                                                                                                                                                                                                                                                                                                                                        |
| 1 Tonque                                          |                                             | 4 Watchmen Som of Veal                                                                                                                                                                                                                                                                                                                                                                                                                                                                                                                                                                                                                                                                                                                                                                                                                                                                                                                                                                                                                                                                                                                                                                                                     |
| 16 thanics of Mutton                              | M. Lush<br>10'z Roast Mutton                | Armong Man Sho: de - g g g                                                                                                                                                                                                                                                                                                                                                                                                                                                                                                                                                                                                                                                                                                                                                                                                                                                                                                                                                                                                                                                                                                                                                                                                 |
| Sour Croset & Sausages 3'2 of                     | Mr. Watiers Servant                         | 1. Master Cook Loin of Veal                                                                                                                                                                                                                                                                                                                                                                                                                                                                                                                                                                                                                                                                                                                                                                                                                                                                                                                                                                                                                                                                                                                                                                                                |
| a Hares                                           | g Mutton                                    | Pashy Cooks                                                                                                                                                                                                                                                                                                                                                                                                                                                                                                                                                                                                                                                                                                                                                                                                                                                                                                                                                                                                                                                                                                                                                                                                                |
| Plumb Budding<br>Jelly                            | 12 Beef Reofile                             | Monnan book 1 de 10½ 11 10½ 10½ 10½ 10½ 10½ 10½ 10½ 10½ 10½ 10½ 10½ 10½ 10½ 10½ 10½ 10½ 10½ 10½ 10½ 10½ 10½ 10½ 10½ 10½ 10½ 10½ 10½ 10½ 10½ 10½ 10½ 10½ 10½ 10½ 10½ 10½ 10½ 10½ 10½ 10½ 10½ 10½ 10½ 10½ 10½ 10½                                                                                                                                                                                                                                                                                                                                                                                                                                                                                                                                                                                                                                                                                                                                                                                                                                                                                                                                                                                                            |
| Mlanemange)<br>Pastry                             | 12 /seef                                    | Rischen Maid Beef 9 9 9 82<br>2 Scullery Men 2 Sho! Mutton 172 10 10 18                                                                                                                                                                                                                                                                                                                                                                                                                                                                                                                                                                                                                                                                                                                                                                                                                                                                                                                                                                                                                                                                                                                                                    |
| Vegetables                                        | Stable People                               | 2 Lamp Lighters_ 2 Sho! Mullon 172 18.                                                                                                                                                                                                                                                                                                                                                                                                                                                                                                                                                                                                                                                                                                                                                                                                                                                                                                                                                                                                                                                                                                                                                                                     |
|                                                   |                                             | Chairmen Leg of Mullon 10 2 10 2 10 10 10 10                                                                                                                                                                                                                                                                                                                                                                                                                                                                                                                                                                                                                                                                                                                                                                                                                                                                                                                                                                                                                                                                                                                                                                               |
|                                                   | Stock                                       | Footmen 2 Laistsof Veal 32 31 32                                                                                                                                                                                                                                                                                                                                                                                                                                                                                                                                                                                                                                                                                                                                                                                                                                                                                                                                                                                                                                                                                                                                                                                           |
|                                                   | Beef - 25<br>Veal41                         | Labourer in Trust_ Lown of Veal 15 16 154                                                                                                                                                                                                                                                                                                                                                                                                                                                                                                                                                                                                                                                                                                                                                                                                                                                                                                                                                                                                                                                                                                                                                                                  |
|                                                   | Suet -18 Batter                             | Gardner Leg of Mutton: 10'4                                                                                                                                                                                                                                                                                                                                                                                                                                                                                                                                                                                                                                                                                                                                                                                                                                                                                                                                                                                                                                                                                                                                                                                                |
|                                                   | Climonds                                    | Housemaids 2 Legs of de 201 201 21 2 Confectioner Lour of Veal 152 16 154                                                                                                                                                                                                                                                                                                                                                                                                                                                                                                                                                                                                                                                                                                                                                                                                                                                                                                                                                                                                                                                                                                                                                  |
|                                                   | Double Sugar 10.4                           | Tapafsier Leg of Mullon 10 10½ 10 10 10                                                                                                                                                                                                                                                                                                                                                                                                                                                                                                                                                                                                                                                                                                                                                                                                                                                                                                                                                                                                                                                                                                                                                                                    |
|                                                   | Ham                                         | Table Decker Loin of Veal 15 15                                                                                                                                                                                                                                                                                                                                                                                                                                                                                                                                                                                                                                                                                                                                                                                                                                                                                                                                                                                                                                                                                                                                                                                            |
|                                                   | Sals_ 1 Och<br>Better Almonde_ 1/2          | Gennan of Wine Cellar co! 154 16 16 16 16 16 16.                                                                                                                                                                                                                                                                                                                                                                                                                                                                                                                                                                                                                                                                                                                                                                                                                                                                                                                                                                                                                                                                                                                                                                           |
|                                                   | Mustard 304                                 | Footmens de de 82 9 Ufsist Table Decker de 82 9                                                                                                                                                                                                                                                                                                                                                                                                                                                                                                                                                                                                                                                                                                                                                                                                                                                                                                                                                                                                                                                                                                                                                                            |
|                                                   | Tounglass 1-60                              | 2 Mages Men 2 d' 18 173 18                                                                                                                                                                                                                                                                                                                                                                                                                                                                                                                                                                                                                                                                                                                                                                                                                                                                                                                                                                                                                                                                                                                                                                                                 |
|                                                   | Batter6                                     | 3 Police Officers_3 Loins of West 47 47                                                                                                                                                                                                                                                                                                                                                                                                                                                                                                                                                                                                                                                                                                                                                                                                                                                                                                                                                                                                                                                                                                                                                                                    |
|                                                   |                                             | 9 385 4 295 9 3914 2924 82 3954 2984                                                                                                                                                                                                                                                                                                                                                                                                                                                                                                                                                                                                                                                                                                                                                                                                                                                                                                                                                                                                                                                                                                                                                                                       |
|                                                   |                                             | 4 Chickens<br>12 Gulles                                                                                                                                                                                                                                                                                                                                                                                                                                                                                                                                                                                                                                                                                                                                                                                                                                                                                                                                                                                                                                                                                                                                                                                                    |
|                                                   |                                             | 25 Butter                                                                                                                                                                                                                                                                                                                                                                                                                                                                                                                                                                                                                                                                                                                                                                                                                                                                                                                                                                                                                                                                                                                                                                                                                  |