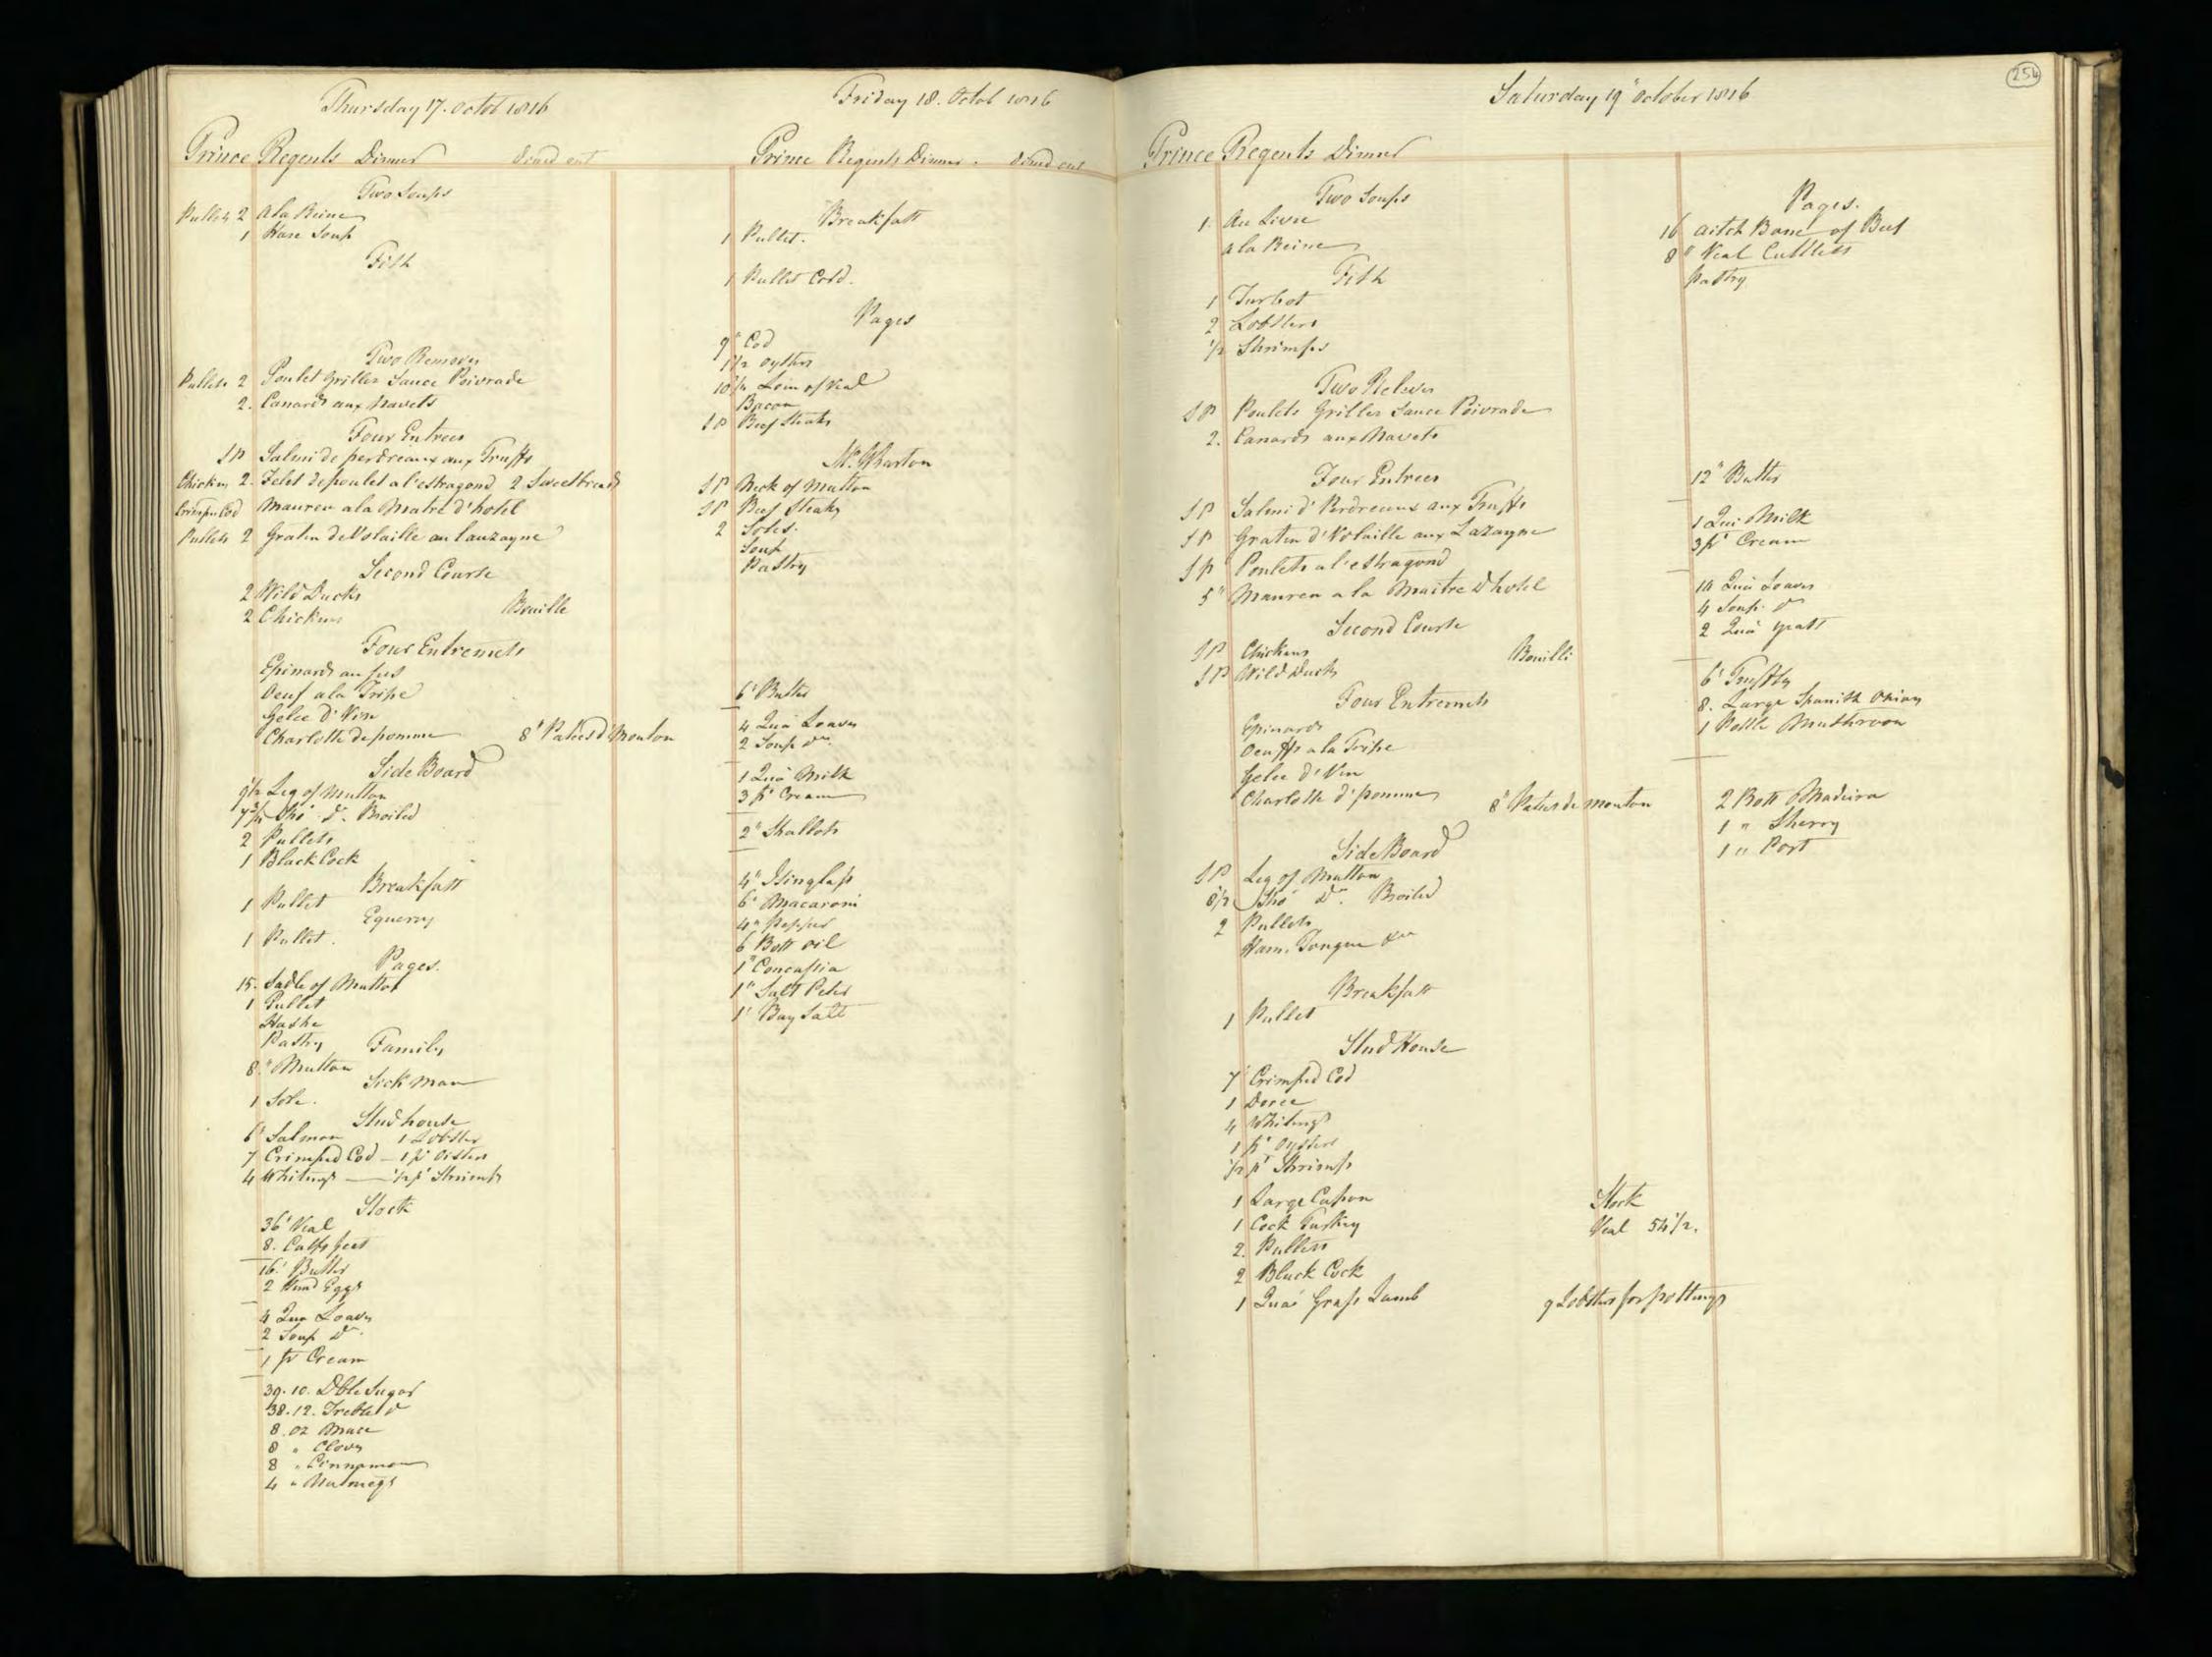

Supplied by the Royal Archives/© Her Majesty Queen Elizabeth II 2016

| Saturda                                           | y January J. 1015                           | Pitcher Meat distributed to HA H The Prince Regents Servants on the Jan! 1815 be                                                                                                                                                                                                                                                                                                                                                                                                                                                                                                                                                                                                                                                                                                                                                                                                                                                                                                                                                                                                                                                                                                                                           |
|---------------------------------------------------|---------------------------------------------|----------------------------------------------------------------------------------------------------------------------------------------------------------------------------------------------------------------------------------------------------------------------------------------------------------------------------------------------------------------------------------------------------------------------------------------------------------------------------------------------------------------------------------------------------------------------------------------------------------------------------------------------------------------------------------------------------------------------------------------------------------------------------------------------------------------------------------------------------------------------------------------------------------------------------------------------------------------------------------------------------------------------------------------------------------------------------------------------------------------------------------------------------------------------------------------------------------------------------|
| Tamily Dinners On Olect of Her Roy                | al Mighness the Princes Charlettes Birth La | HRA Princes Charlettes Buth day The Water Majestys Buthday 27 H. RA the Duke of Su                                                                                                                                                                                                                                                                                                                                                                                                                                                                                                                                                                                                                                                                                                                                                                                                                                                                                                                                                                                                                                                                                                                                         |
| Two Soupes                                        | Footmen .                                   | Beef Mutter Weal Beef Mutter Veal Beef Mutter Veal                                                                                                                                                                                                                                                                                                                                                                                                                                                                                                                                                                                                                                                                                                                                                                                                                                                                                                                                                                                                                                                                                                                                                                         |
| Two Fish                                          | Footmen 40 Roast Beef Plumb Pudding         | 2 Clerk of the Retchen Soin of West 15'2 16 15'2                                                                                                                                                                                                                                                                                                                                                                                                                                                                                                                                                                                                                                                                                                                                                                                                                                                                                                                                                                                                                                                                                                                                                                           |
| 27 bod 3 pts of Oysters<br>6 Soles 1 10 of Shumps |                                             | 3_d'd'd                                                                                                                                                                                                                                                                                                                                                                                                                                                                                                                                                                                                                                                                                                                                                                                                                                                                                                                                                                                                                                                                                                                                                                                                                    |
| Words Ino of smanger                              | 20 Roast Beef<br>Plumb Pudding              | gent. Nonets al                                                                                                                                                                                                                                                                                                                                                                                                                                                                                                                                                                                                                                                                                                                                                                                                                                                                                                                                                                                                                                                                                                                                                                                                            |
| A Large Surkery,<br>4 Moila Mulleto               | Morters at the Gates                        | Messekeeper Lois of Veal 16 15\frac{2}{2} 15\frac{1}{2} 15 |
| 3 Roast de                                        |                                             | 2 00000 seucenj men 2 2000 munon - 214                                                                                                                                                                                                                                                                                                                                                                                                                                                                                                                                                                                                                                                                                                                                                                                                                                                                                                                                                                                                                                                                                                                                                                                     |
| 2/2 Haunch of Mutton                              | Coal Morters 16 Roast Matton                | 2d' Momen 2 Sho'_de 18 172<br>Covey Noman Legof Mullon 10'4 10'2 11                                                                                                                                                                                                                                                                                                                                                                                                                                                                                                                                                                                                                                                                                                                                                                                                                                                                                                                                                                                                                                                                                                                                                        |
| 1 Tonque                                          |                                             | 4 Watchmen Som of Veal                                                                                                                                                                                                                                                                                                                                                                                                                                                                                                                                                                                                                                                                                                                                                                                                                                                                                                                                                                                                                                                                                                                                                                                                     |
| 16 thanics of Mutton                              | M. Lush<br>10'z Roast Mutton                | Armong Man Sho: de - g g g                                                                                                                                                                                                                                                                                                                                                                                                                                                                                                                                                                                                                                                                                                                                                                                                                                                                                                                                                                                                                                                                                                                                                                                                 |
| Sour Croset & Sausages 3'2 of                     | Mr. Watiers Servant                         | 1. Master Cook Loin of Veal                                                                                                                                                                                                                                                                                                                                                                                                                                                                                                                                                                                                                                                                                                                                                                                                                                                                                                                                                                                                                                                                                                                                                                                                |
| a Hares                                           | g Mutton                                    | Pashy Cooks                                                                                                                                                                                                                                                                                                                                                                                                                                                                                                                                                                                                                                                                                                                                                                                                                                                                                                                                                                                                                                                                                                                                                                                                                |
| Plumb Budding<br>Jelly                            | 12 Beef Reofile                             | Monnan book 1 de 10½ 11 10½ 10½ 10½ 10½ 10½ 10½ 10½ 10½ 10½ 10½ 10½ 10½ 10½ 10½ 10½ 10½ 10½ 10½ 10½ 10½ 10½ 10½ 10½ 10½ 10½ 10½ 10½ 10½ 10½ 10½ 10½ 10½ 10½ 10½ 10½ 10½ 10½ 10½ 10½ 10½ 10½ 10½ 10½ 10½ 10½ 10½                                                                                                                                                                                                                                                                                                                                                                                                                                                                                                                                                                                                                                                                                                                                                                                                                                                                                                                                                                                                            |
| Mlanemange)<br>Pastry                             | 12 /seef                                    | Rischen Maid Beef 9 9 9 82<br>2 Scullery Men 2 Sho! Mutton 172 10 10 18                                                                                                                                                                                                                                                                                                                                                                                                                                                                                                                                                                                                                                                                                                                                                                                                                                                                                                                                                                                                                                                                                                                                                    |
| Vegetables                                        | Stable People                               | 2 Lamp Lighters_ 2 Sho! Mullon 172 18.                                                                                                                                                                                                                                                                                                                                                                                                                                                                                                                                                                                                                                                                                                                                                                                                                                                                                                                                                                                                                                                                                                                                                                                     |
|                                                   |                                             | Chairmen Leg of Mullon 10 2 10 2 10 10 10 10                                                                                                                                                                                                                                                                                                                                                                                                                                                                                                                                                                                                                                                                                                                                                                                                                                                                                                                                                                                                                                                                                                                                                                               |
|                                                   | Stock                                       | Footmen 2 Laistsof Veal 32 31 32                                                                                                                                                                                                                                                                                                                                                                                                                                                                                                                                                                                                                                                                                                                                                                                                                                                                                                                                                                                                                                                                                                                                                                                           |
|                                                   | Beef - 25<br>Veal41                         | Labourer in Trust_ Lown of Veal 15 16 154                                                                                                                                                                                                                                                                                                                                                                                                                                                                                                                                                                                                                                                                                                                                                                                                                                                                                                                                                                                                                                                                                                                                                                                  |
|                                                   | Suet -18 Batter                             | Gardner Leg of Mutton: 10'4                                                                                                                                                                                                                                                                                                                                                                                                                                                                                                                                                                                                                                                                                                                                                                                                                                                                                                                                                                                                                                                                                                                                                                                                |
|                                                   | Climonds                                    | Housemaids 2 Legs of de 201 201 21 2 Confectioner Lour of Veal 152 16 154                                                                                                                                                                                                                                                                                                                                                                                                                                                                                                                                                                                                                                                                                                                                                                                                                                                                                                                                                                                                                                                                                                                                                  |
|                                                   | Double Sugar 10.4                           | Tapafsier Leg of Mullon 10 10½ 10 10 10                                                                                                                                                                                                                                                                                                                                                                                                                                                                                                                                                                                                                                                                                                                                                                                                                                                                                                                                                                                                                                                                                                                                                                                    |
|                                                   | Ham                                         | Table Decker Loin of Veal 15 15                                                                                                                                                                                                                                                                                                                                                                                                                                                                                                                                                                                                                                                                                                                                                                                                                                                                                                                                                                                                                                                                                                                                                                                            |
|                                                   | Sals_ 1 Och<br>Better Almonde_ 1/2          | Gennan of Wine Cellar co! 154 16 16 16 16 16 16.                                                                                                                                                                                                                                                                                                                                                                                                                                                                                                                                                                                                                                                                                                                                                                                                                                                                                                                                                                                                                                                                                                                                                                           |
|                                                   | Mustard 304                                 | Footmens de de 82 9 Ufsist Table Decker de 82 9                                                                                                                                                                                                                                                                                                                                                                                                                                                                                                                                                                                                                                                                                                                                                                                                                                                                                                                                                                                                                                                                                                                                                                            |
|                                                   | Tounglass 1-60                              | 2 Mages Men 2 d' 18 173 18                                                                                                                                                                                                                                                                                                                                                                                                                                                                                                                                                                                                                                                                                                                                                                                                                                                                                                                                                                                                                                                                                                                                                                                                 |
|                                                   | Batter6                                     | 3 Police Officers_3 Loins of West 47 47                                                                                                                                                                                                                                                                                                                                                                                                                                                                                                                                                                                                                                                                                                                                                                                                                                                                                                                                                                                                                                                                                                                                                                                    |
|                                                   |                                             | 9 385 4 295 9 3914 2924 82 3954 2984                                                                                                                                                                                                                                                                                                                                                                                                                                                                                                                                                                                                                                                                                                                                                                                                                                                                                                                                                                                                                                                                                                                                                                                       |
|                                                   |                                             | 4 Chickens<br>12 Gulles                                                                                                                                                                                                                                                                                                                                                                                                                                                                                                                                                                                                                                                                                                                                                                                                                                                                                                                                                                                                                                                                                                                                                                                                    |
|                                                   |                                             | 25 Butter                                                                                                                                                                                                                                                                                                                                                                                                                                                                                                                                                                                                                                                                                                                                                                                                                                                                                                                                                                                                                                                                                                                                                                                                                  |