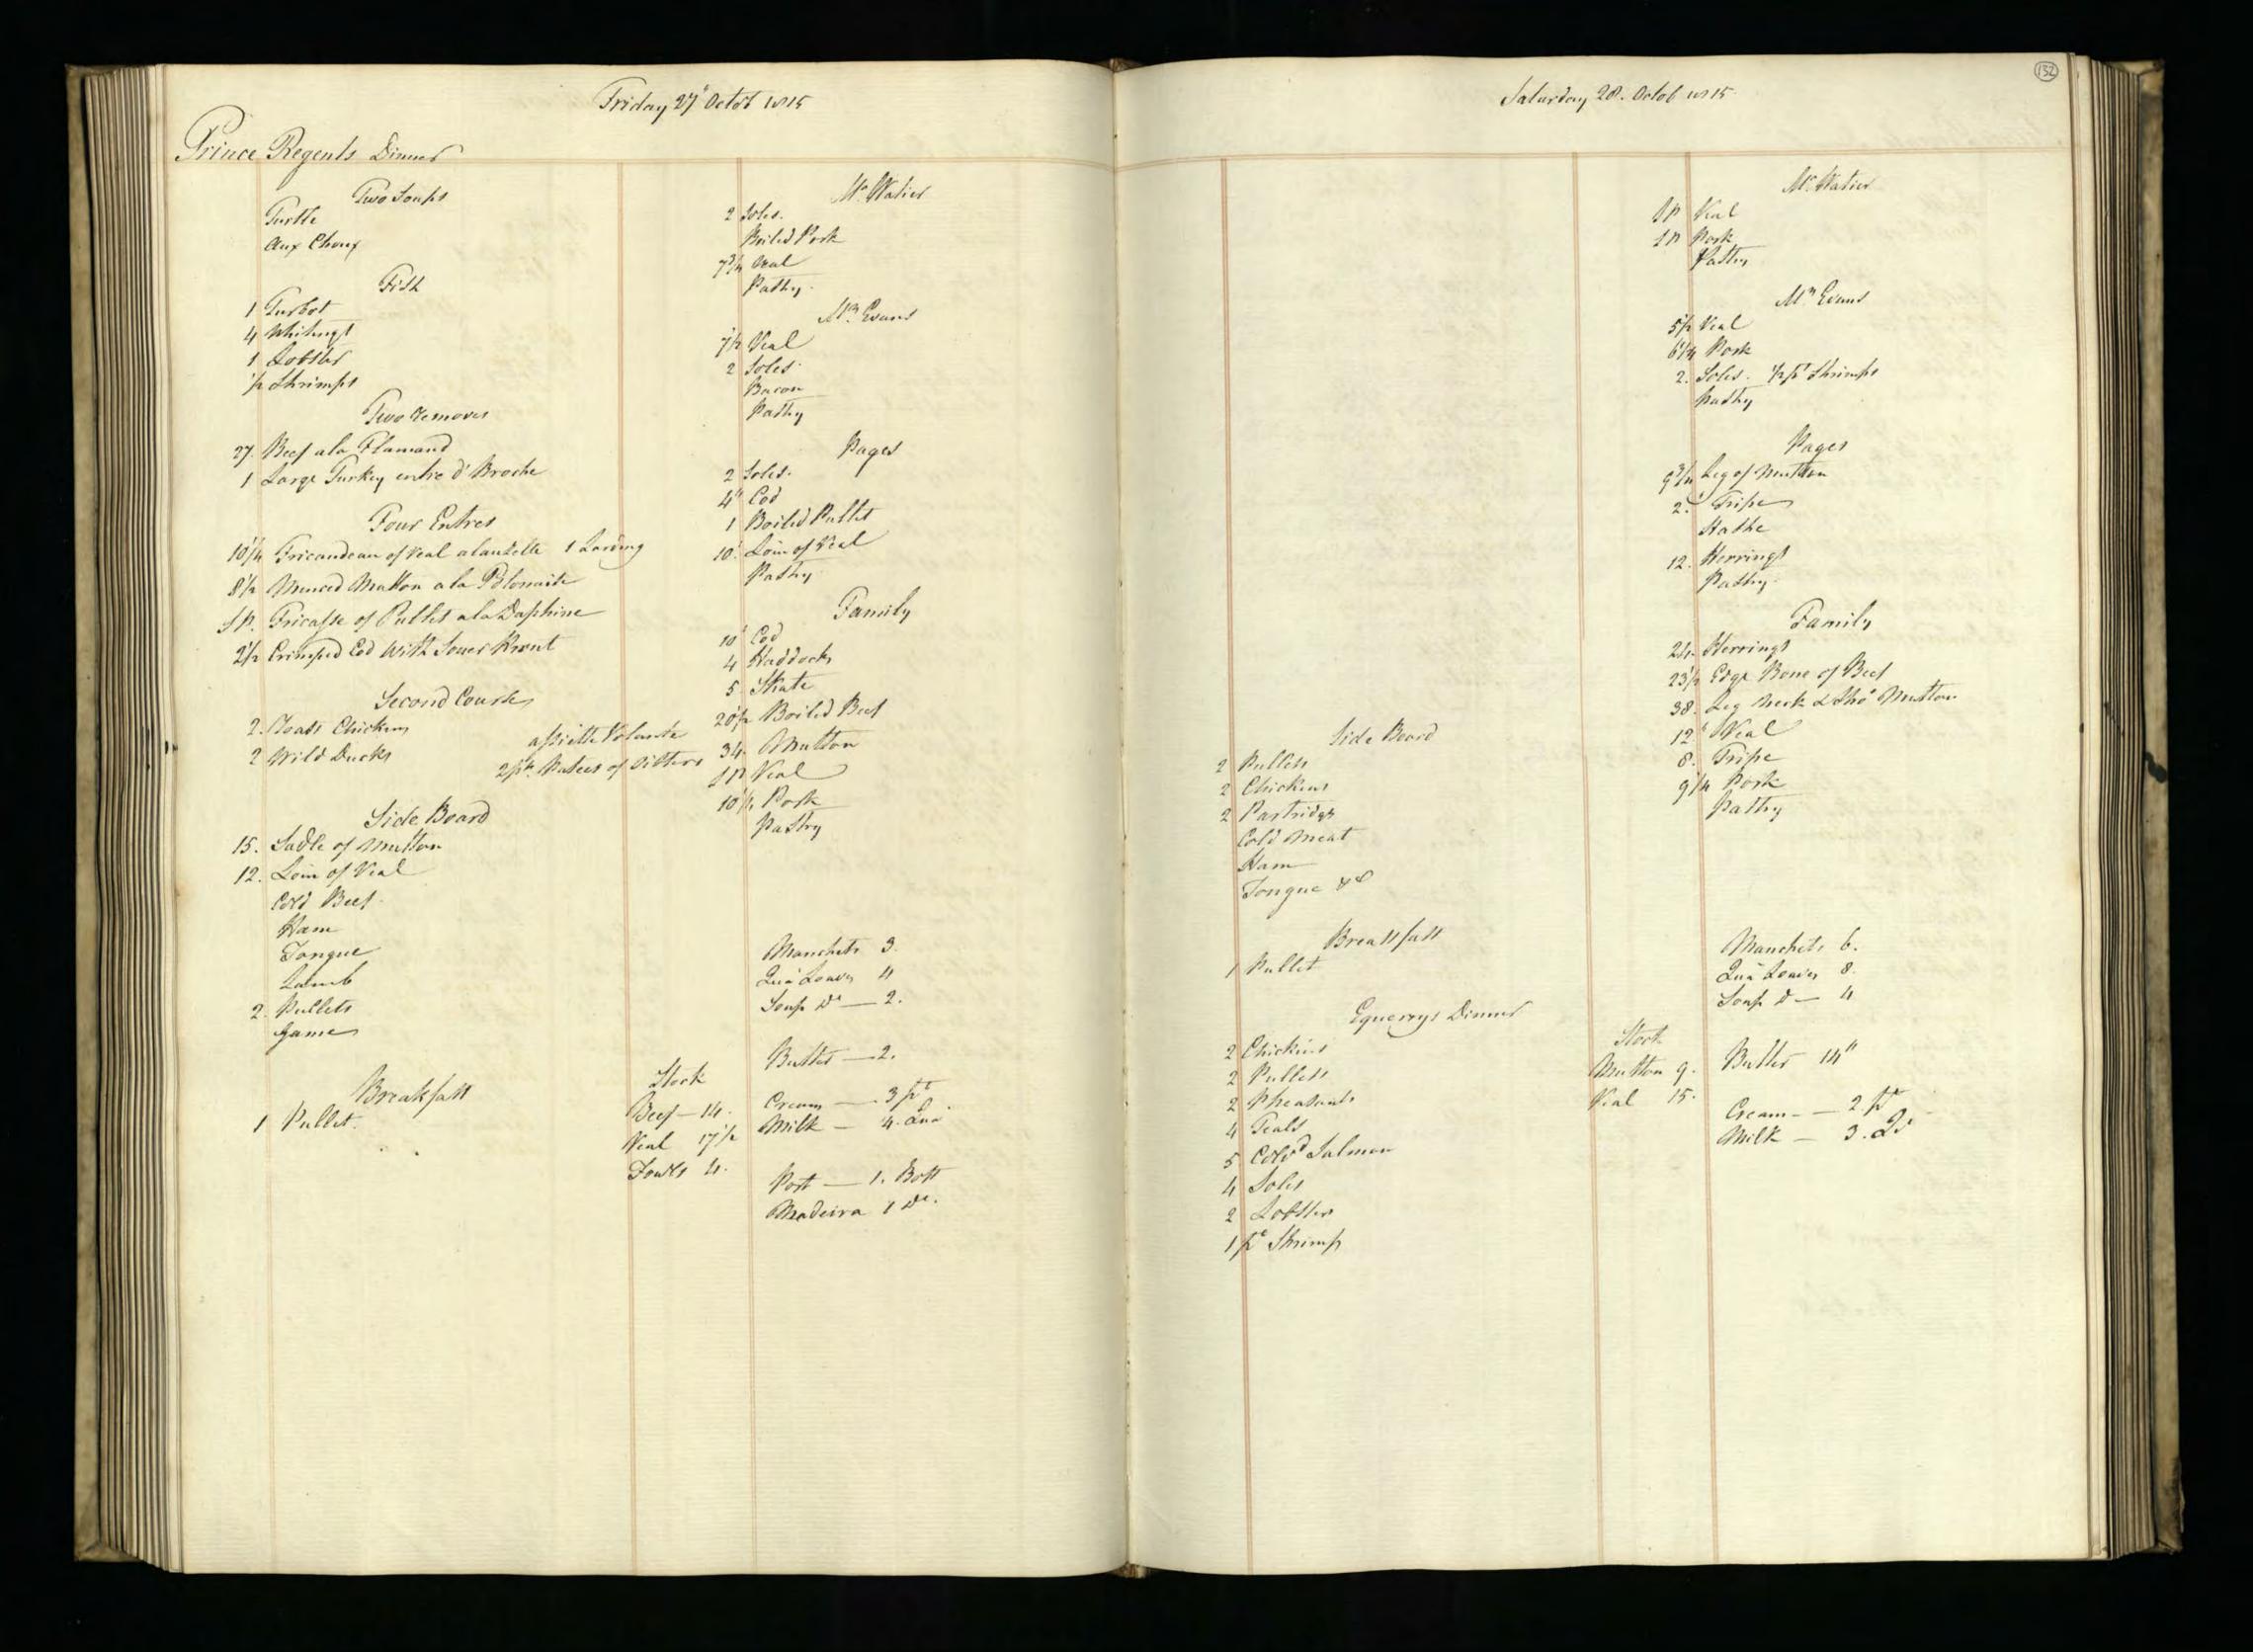

er 103/4 Veal Butter 4     | Buller - 14 Fourt -1  Fongues - 2                                          |       |   |
| 2. Pheadants 20 Veal                                          | Large Capor                                               |                                                                            |       |   |
|                                                               | 3. Solls Theles If Walker                                 |                                                                            |       |   |
|                                                               |                                                           |                                                                            |       |   |















































| Monday b. Prov. wis.                                                                               | Tuesday y Novi 1015. | (137) | 7 |  |
|----------------------------------------------------------------------------------------------------|----------------------|-------|---|--|
| Sor Miner Sheat  boly Suit  bol Neal  21. Ox Longues  92. "Lurrent"  92. Naiturs  92. Liston Ingas | Mothing              |       |   |  |
| 24. 02. Mace 24. " Cloves 21. " Citron 1 Tallfice                                                  |                      |       |   |  |
| 14 Min Eggs 24. Harrings to Hampston Court, J. Malker                                              |                      |       |   |  |
|