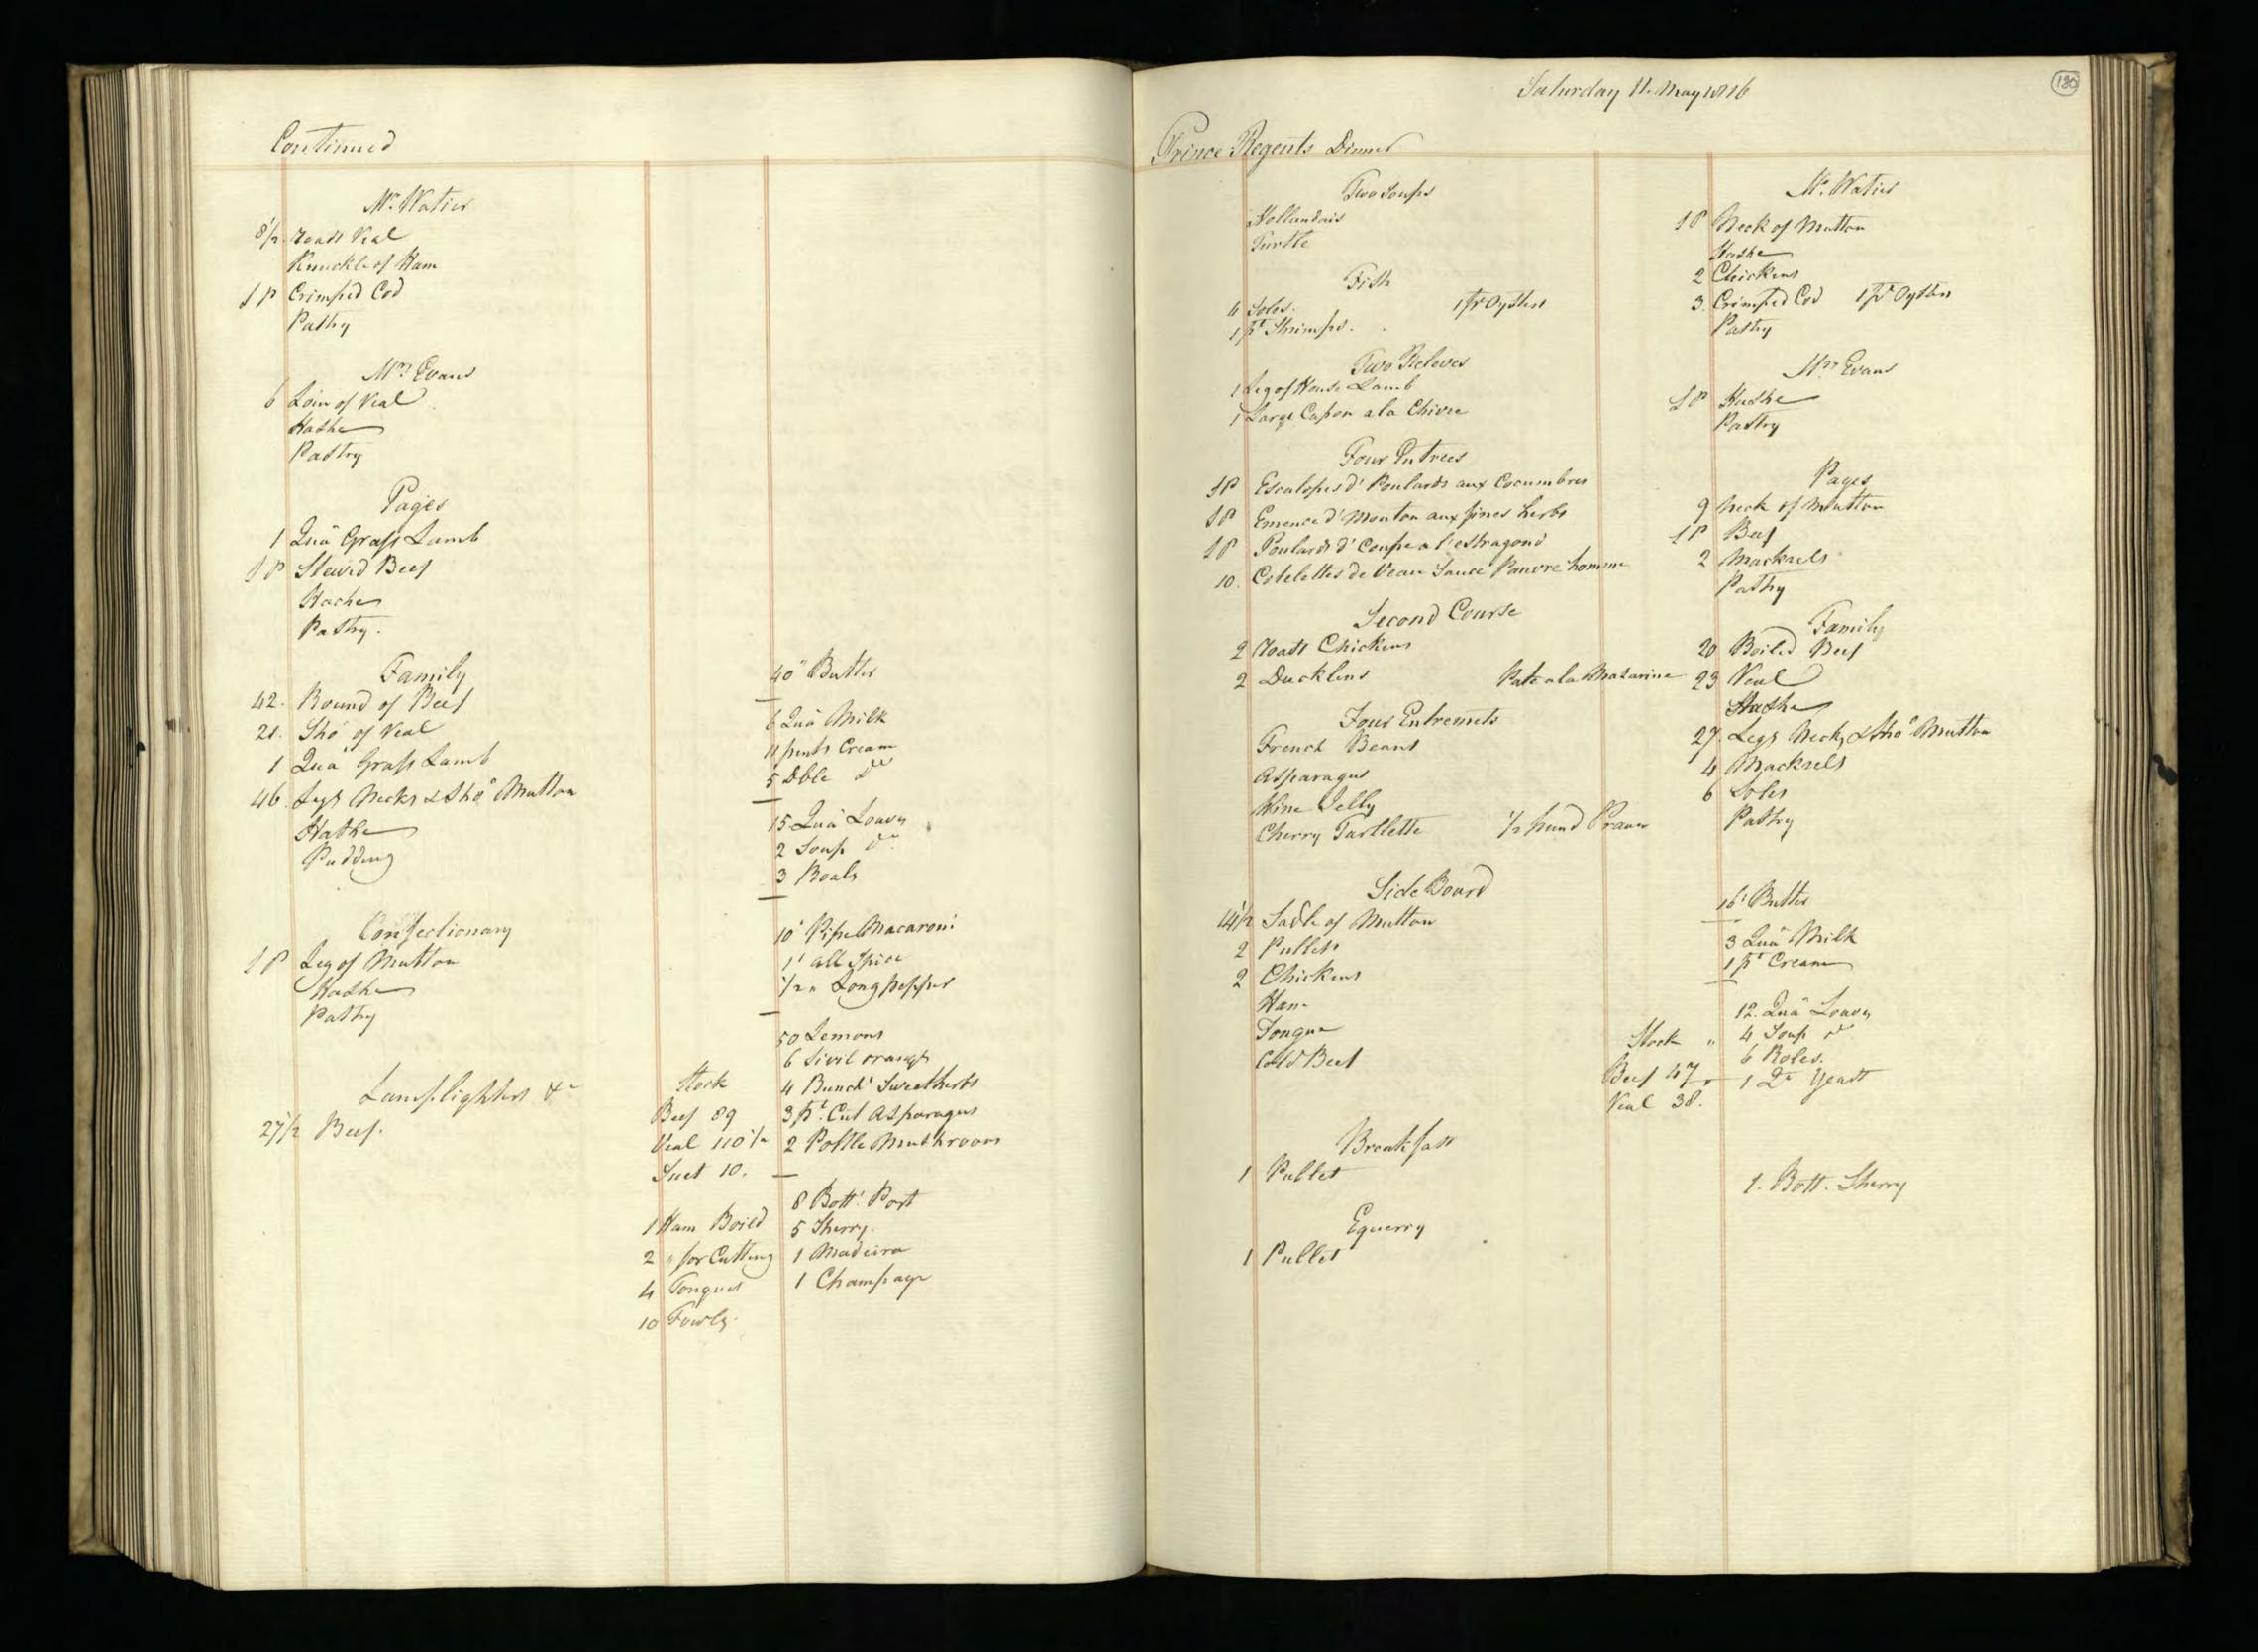

Supplied by the Royal Archives/© Her Majesty Queen Elizabeth II 2016

Supplied by the Royal Archives/© Her Majesty Queen Elizabeth II 2016

Supplied by the Royal Archives/© Her Majesty Queen Elizabeth II 2016

Supplied by the Royal Archives/© Her Majesty Queen Elizabeth II 2016

| Saturda                                           | y January J. 1015                           | Pitcher Meat distributed to HA H The Prince Regents Servants on the Jan! 1815 be                                                                                                                                                                                                                                                                                                                                                                                                                                                                                                                                                                                                                                                                                                                                                                                                                                                                                                                                                                                                                                                                                                                                           |
|---------------------------------------------------|---------------------------------------------|----------------------------------------------------------------------------------------------------------------------------------------------------------------------------------------------------------------------------------------------------------------------------------------------------------------------------------------------------------------------------------------------------------------------------------------------------------------------------------------------------------------------------------------------------------------------------------------------------------------------------------------------------------------------------------------------------------------------------------------------------------------------------------------------------------------------------------------------------------------------------------------------------------------------------------------------------------------------------------------------------------------------------------------------------------------------------------------------------------------------------------------------------------------------------------------------------------------------------|
| Tamily Dinners On Olect of Her Roy                | al Mighness the Princes Charlettes Birth La | HRA Princes Charlettes Buth day The Water Majestys Buthday 27 H. RA the Duke of Su                                                                                                                                                                                                                                                                                                                                                                                                                                                                                                                                                                                                                                                                                                                                                                                                                                                                                                                                                                                                                                                                                                                                         |
| Two Soupes                                        | Footmen .                                   | Beef Mutter Weal Beef Mutter Veal Beef Mutter Veal                                                                                                                                                                                                                                                                                                                                                                                                                                                                                                                                                                                                                                                                                                                                                                                                                                                                                                                                                                                                                                                                                                                                                                         |
| Two Fish                                          | Footmen 40 Roast Beef Plumb Pudding         | 2 Clerk of the Retchen Soin of West 15'2 16 15'2                                                                                                                                                                                                                                                                                                                                                                                                                                                                                                                                                                                                                                                                                                                                                                                                                                                                                                                                                                                                                                                                                                                                                                           |
| 27 bod 3 pts of Oysters<br>6 Soles 1 10 of Shumps |                                             | 3_d'd'd                                                                                                                                                                                                                                                                                                                                                                                                                                                                                                                                                                                                                                                                                                                                                                                                                                                                                                                                                                                                                                                                                                                                                                                                                    |
| Words Ino of smanger                              | 20 Roast Beef<br>Plumb Pudding              | gent. Nonets al                                                                                                                                                                                                                                                                                                                                                                                                                                                                                                                                                                                                                                                                                                                                                                                                                                                                                                                                                                                                                                                                                                                                                                                                            |
| A Large Surkery,<br>4 Moila Mulleto               | Morters at the Gates                        | Messekeeper Lois of Veal 16 15\frac{2}{2} 15\frac{1}{2} 15 |
| 3 Roast de                                        |                                             | 2 00000 seucenj men 2 2000 munon - 214                                                                                                                                                                                                                                                                                                                                                                                                                                                                                                                                                                                                                                                                                                                                                                                                                                                                                                                                                                                                                                                                                                                                                                                     |
| 2/2 Haunch of Mutton                              | Coal Morters 16 Roast Matton                | 2d' Momen 2 Sho'_de 18 172<br>Covey Noman Legof Mullon 10'4 10'2 11                                                                                                                                                                                                                                                                                                                                                                                                                                                                                                                                                                                                                                                                                                                                                                                                                                                                                                                                                                                                                                                                                                                                                        |
| 1 Tonque                                          |                                             | 4 Watchmen Som of Veal                                                                                                                                                                                                                                                                                                                                                                                                                                                                                                                                                                                                                                                                                                                                                                                                                                                                                                                                                                                                                                                                                                                                                                                                     |
| 16 thanics of Mutton                              | M. Lush<br>10'z Roast Mutton                | Armong Man Sho: de - g g g                                                                                                                                                                                                                                                                                                                                                                                                                                                                                                                                                                                                                                                                                                                                                                                                                                                                                                                                                                                                                                                                                                                                                                                                 |
| Sour Croset & Sausages 3'2 of                     | Mr. Watiers Servant                         | 1. Master Cook Loin of Veal                                                                                                                                                                                                                                                                                                                                                                                                                                                                                                                                                                                                                                                                                                                                                                                                                                                                                                                                                                                                                                                                                                                                                                                                |
| a Hares                                           | g Mutton                                    | Pashy Cooks                                                                                                                                                                                                                                                                                                                                                                                                                                                                                                                                                                                                                                                                                                                                                                                                                                                                                                                                                                                                                                                                                                                                                                                                                |
| Plumb Budding<br>Jelly                            | 12 Beef Reofile                             | Monnan book 1 de 10½ 11 10½ 10½ 10½ 10½ 10½ 10½ 10½ 10½ 10½ 10½ 10½ 10½ 10½ 10½ 10½ 10½ 10½ 10½ 10½ 10½ 10½ 10½ 10½ 10½ 10½ 10½ 10½ 10½ 10½ 10½ 10½ 10½ 10½ 10½ 10½ 10½ 10½ 10½ 10½ 10½ 10½ 10½ 10½ 10½ 10½ 10½                                                                                                                                                                                                                                                                                                                                                                                                                                                                                                                                                                                                                                                                                                                                                                                                                                                                                                                                                                                                            |
| Mlanemange)<br>Pastry                             | 12 /seef                                    | Rischen Maid Beef 9 9 9 82<br>2 Scullery Men 2 Sho! Mutton 172 10 10 18                                                                                                                                                                                                                                                                                                                                                                                                                                                                                                                                                                                                                                                                                                                                                                                                                                                                                                                                                                                                                                                                                                                                                    |
| Vegetables                                        | Stable People                               | 2 Lamp Lighters_ 2 Sho! Mullon 172 18.                                                                                                                                                                                                                                                                                                                                                                                                                                                                                                                                                                                                                                                                                                                                                                                                                                                                                                                                                                                                                                                                                                                                                                                     |
|                                                   |                                             | Chairmen Leg of Mullon 10 2 10 2 10 10 10 10                                                                                                                                                                                                                                                                                                                                                                                                                                                                                                                                                                                                                                                                                                                                                                                                                                                                                                                                                                                                                                                                                                                                                                               |
|                                                   | Stock                                       | Footmen 2 Laistsof Veal 32 31 32                                                                                                                                                                                                                                                                                                                                                                                                                                                                                                                                                                                                                                                                                                                                                                                                                                                                                                                                                                                                                                                                                                                                                                                           |
|                                                   | Beef - 25<br>Veal41                         | Labourer in Trust_ Lown of Veal 15 16 154                                                                                                                                                                                                                                                                                                                                                                                                                                                                                                                                                                                                                                                                                                                                                                                                                                                                                                                                                                                                                                                                                                                                                                                  |
|                                                   | Suet -18 Batter                             | Gardner Leg of Mutton: 10'4                                                                                                                                                                                                                                                                                                                                                                                                                                                                                                                                                                                                                                                                                                                                                                                                                                                                                                                                                                                                                                                                                                                                                                                                |
|                                                   | Climonds                                    | Housemaids 2 Legs of de 201 201 21 2 Confectioner Lour of Veal 152 16 154                                                                                                                                                                                                                                                                                                                                                                                                                                                                                                                                                                                                                                                                                                                                                                                                                                                                                                                                                                                                                                                                                                                                                  |
|                                                   | Double Sugar 10.4                           | Tapafsier Leg of Mullon 10 10½ 10 10 10                                                                                                                                                                                                                                                                                                                                                                                                                                                                                                                                                                                                                                                                                                                                                                                                                                                                                                                                                                                                                                                                                                                                                                                    |
|                                                   | Ham                                         | Table Decker Loin of Veal 15 15                                                                                                                                                                                                                                                                                                                                                                                                                                                                                                                                                                                                                                                                                                                                                                                                                                                                                                                                                                                                                                                                                                                                                                                            |
|                                                   | Sals_ 1 Och<br>Better Almonde_ 1/2          | Gennan of Wine Cellar co! 154 16 16 16 16 16 16.                                                                                                                                                                                                                                                                                                                                                                                                                                                                                                                                                                                                                                                                                                                                                                                                                                                                                                                                                                                                                                                                                                                                                                           |
|                                                   | Mustard 304                                 | Footmens de de 82 9 Ufsist Table Decker de 82 9                                                                                                                                                                                                                                                                                                                                                                                                                                                                                                                                                                                                                                                                                                                                                                                                                                                                                                                                                                                                                                                                                                                                                                            |
|                                                   | Tounglass 1-60                              | 2 Mages Men 2 d' 18 173 18                                                                                                                                                                                                                                                                                                                                                                                                                                                                                                                                                                                                                                                                                                                                                                                                                                                                                                                                                                                                                                                                                                                                                                                                 |
|                                                   | Batter6                                     | 3 Police Officers_3 Loins of West 47 47                                                                                                                                                                                                                                                                                                                                                                                                                                                                                                                                                                                                                                                                                                                                                                                                                                                                                                                                                                                                                                                                                                                                                                                    |
|                                                   |                                             | 9 385 4 295 9 3914 2924 82 3954 2984                                                                                                                                                                                                                                                                                                                                                                                                                                                                                                                                                                                                                                                                                                                                                                                                                                                                                                                                                                                                                                                                                                                                                                                       |
|                                                   |                                             | 4 Chickens<br>12 Gulles                                                                                                                                                                                                                                                                                                                                                                                                                                                                                                                                                                                                                                                                                                                                                                                                                                                                                                                                                                                                                                                                                                                                                                                                    |
|                                                   |                                             | 25 Butter                                                                                                                                                                                                                                                                                                                                                                                                                                                                                                                                                                                                                                                                                                                                                                                                                                                                                                                                                                                                                                                                                                                                                                                                                  |