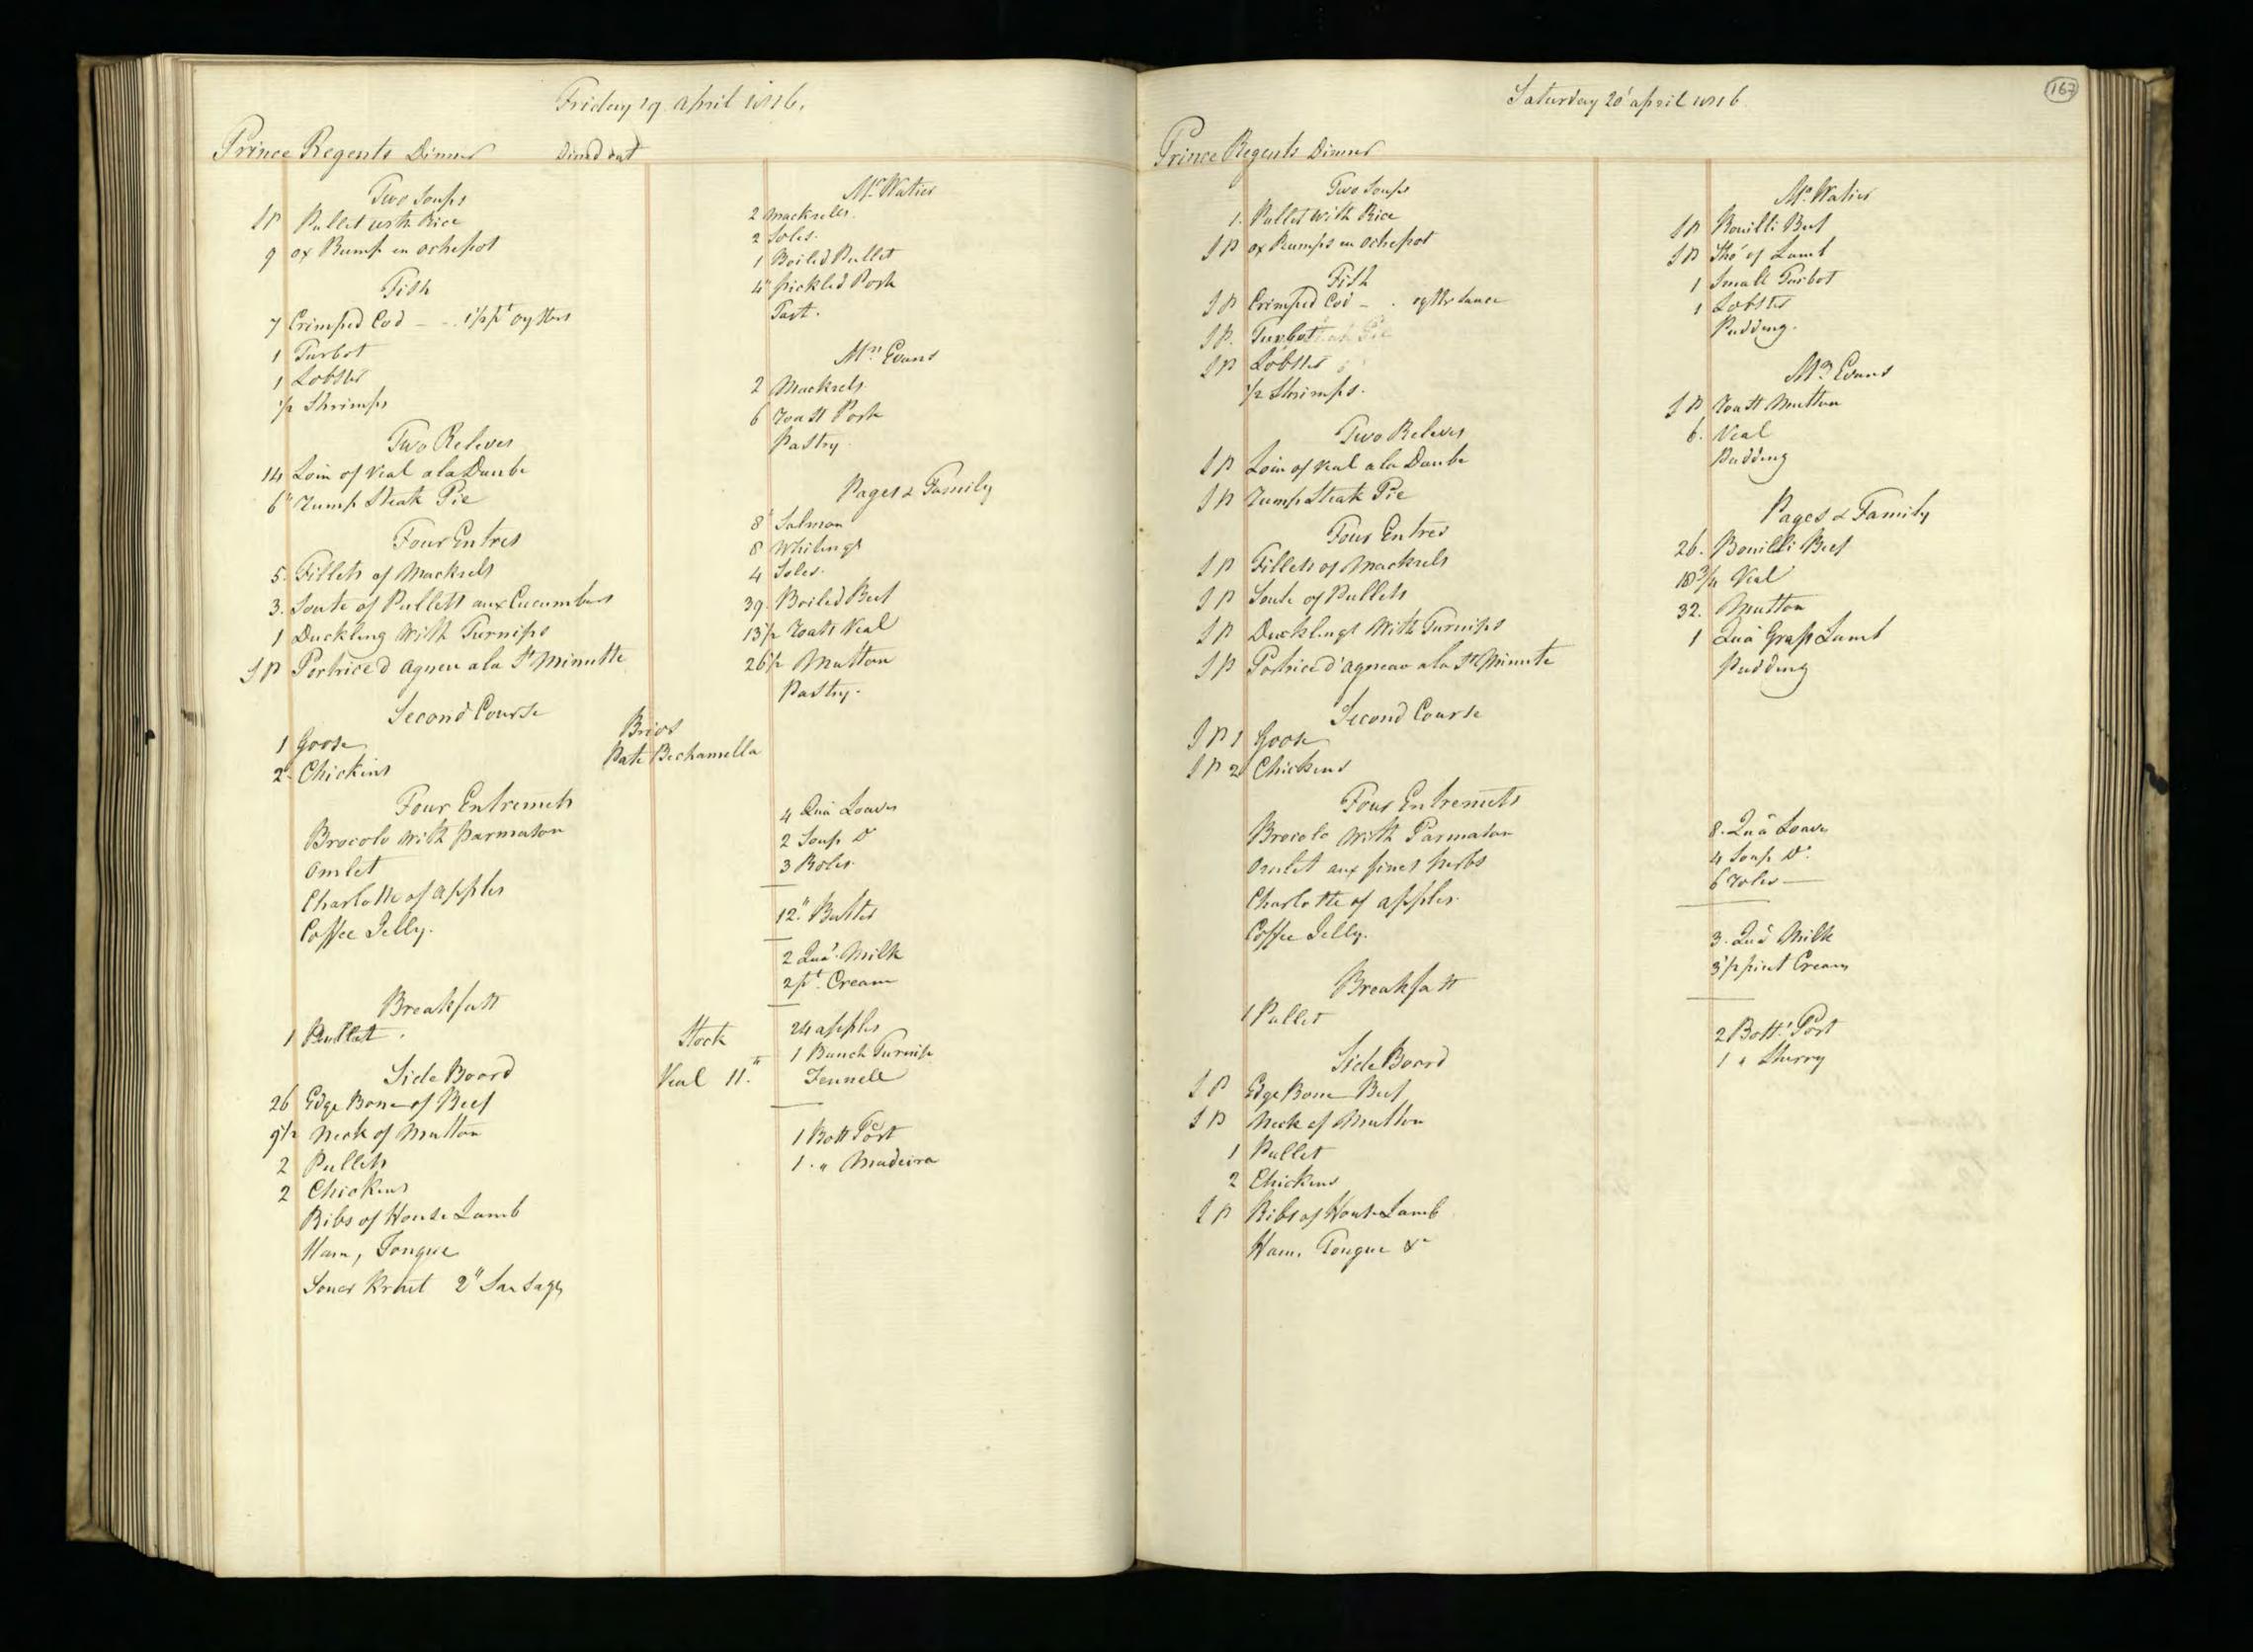

Supplied by the Royal Archives/© Her Majesty Queen Elizabeth II 2016

Supplied by the Royal Archives/© Her Majesty Queen Elizabeth II 2016

Supplied by the Royal Archives/© Her Majesty Queen Elizabeth II 2016

Supplied by the Royal Archives/© Her Majesty Queen Elizabeth II 2016

| Saturda                                           | y January J. 1015                           | Pitcher Meat distributed to HA H The Prince Regents Servants on the Jan! 1815 be                                                                                                                                                                                                                                                                                                                                                                                                                                                                                                                                                                                                                                                                                                                                                                                                                                                                                                                                                                                                                                                                                                                                           |
|---------------------------------------------------|---------------------------------------------|----------------------------------------------------------------------------------------------------------------------------------------------------------------------------------------------------------------------------------------------------------------------------------------------------------------------------------------------------------------------------------------------------------------------------------------------------------------------------------------------------------------------------------------------------------------------------------------------------------------------------------------------------------------------------------------------------------------------------------------------------------------------------------------------------------------------------------------------------------------------------------------------------------------------------------------------------------------------------------------------------------------------------------------------------------------------------------------------------------------------------------------------------------------------------------------------------------------------------|
| Tamily Dinners On Olect of Her Roy                | al Mighness the Princes Charlettes Birth La | HRA Princes Charlettes Buth day The Water Majestys Buthday 27 H. RA the Duke of Su                                                                                                                                                                                                                                                                                                                                                                                                                                                                                                                                                                                                                                                                                                                                                                                                                                                                                                                                                                                                                                                                                                                                         |
| Two Soupes                                        | Footmen .                                   | Beef Mutter Weal Beef Mutter Veal Beef Mutter Veal                                                                                                                                                                                                                                                                                                                                                                                                                                                                                                                                                                                                                                                                                                                                                                                                                                                                                                                                                                                                                                                                                                                                                                         |
| Two Fish                                          | Footmen 40 Roast Beef Plumb Pudding         | 2 Clerk of the Retchen Soin of West 15'2 16 15'2                                                                                                                                                                                                                                                                                                                                                                                                                                                                                                                                                                                                                                                                                                                                                                                                                                                                                                                                                                                                                                                                                                                                                                           |
| 27 bod 3 pts of Oysters<br>6 Soles 1 10 of Shumps |                                             | 3_d'd'd                                                                                                                                                                                                                                                                                                                                                                                                                                                                                                                                                                                                                                                                                                                                                                                                                                                                                                                                                                                                                                                                                                                                                                                                                    |
| Words Ino of smanger                              | 20 Roast Beef<br>Plumb Pudding              | gent. Nonets al                                                                                                                                                                                                                                                                                                                                                                                                                                                                                                                                                                                                                                                                                                                                                                                                                                                                                                                                                                                                                                                                                                                                                                                                            |
| A Large Surkery,<br>4 Moila Mulleto               | Morters at the Gates                        | Messekeeper Lois of Veal 16 15\frac{2}{2} 15\frac{1}{2} 15 |
| 3 Roast de                                        |                                             | 2 00000 seucenj men 2 2000 munon - 214                                                                                                                                                                                                                                                                                                                                                                                                                                                                                                                                                                                                                                                                                                                                                                                                                                                                                                                                                                                                                                                                                                                                                                                     |
| 2/2 Haunch of Mutton                              | Coal Morters 16 Roast Matton                | 2d' Momen 2 Sho'_de 18 172<br>Covey Noman Legof Mullon 10'4 10'2 11                                                                                                                                                                                                                                                                                                                                                                                                                                                                                                                                                                                                                                                                                                                                                                                                                                                                                                                                                                                                                                                                                                                                                        |
| 1 Tonque                                          |                                             | 4 Watchmen Som of Veal                                                                                                                                                                                                                                                                                                                                                                                                                                                                                                                                                                                                                                                                                                                                                                                                                                                                                                                                                                                                                                                                                                                                                                                                     |
| 16 thanics of Mutton                              | M. Lush<br>10'z Roast Mutton                | Armong Man Sho: de - g g g                                                                                                                                                                                                                                                                                                                                                                                                                                                                                                                                                                                                                                                                                                                                                                                                                                                                                                                                                                                                                                                                                                                                                                                                 |
| Sour Croset & Sausages 3'2 of                     | Mr. Watiers Servant                         | 1. Master Cook Loin of Veal                                                                                                                                                                                                                                                                                                                                                                                                                                                                                                                                                                                                                                                                                                                                                                                                                                                                                                                                                                                                                                                                                                                                                                                                |
| a Hares                                           | g Mutton                                    | Pashy Cooks                                                                                                                                                                                                                                                                                                                                                                                                                                                                                                                                                                                                                                                                                                                                                                                                                                                                                                                                                                                                                                                                                                                                                                                                                |
| Plumb Budding<br>Jelly                            | 12 Beef Reofile                             | Monnan book 1 de 10½ 11 10½ 10½ 10½ 10½ 10½ 10½ 10½ 10½ 10½ 10½ 10½ 10½ 10½ 10½ 10½ 10½ 10½ 10½ 10½ 10½ 10½ 10½ 10½ 10½ 10½ 10½ 10½ 10½ 10½ 10½ 10½ 10½ 10½ 10½ 10½ 10½ 10½ 10½ 10½ 10½ 10½ 10½ 10½ 10½ 10½ 10½                                                                                                                                                                                                                                                                                                                                                                                                                                                                                                                                                                                                                                                                                                                                                                                                                                                                                                                                                                                                            |
| Mlanemange)<br>Pastry                             | 12 /seef                                    | Rischen Maid Beef 9 9 9 82<br>2 Scullery Men 2 Sho! Mutton 172 10 10 18                                                                                                                                                                                                                                                                                                                                                                                                                                                                                                                                                                                                                                                                                                                                                                                                                                                                                                                                                                                                                                                                                                                                                    |
| Vegetables                                        | Stable People                               | 2 Lamp Lighters_ 2 Sho! Mullon 172 18.                                                                                                                                                                                                                                                                                                                                                                                                                                                                                                                                                                                                                                                                                                                                                                                                                                                                                                                                                                                                                                                                                                                                                                                     |
|                                                   |                                             | Chairmen Leg of Mullon 10 2 10 2 10 10 10 10                                                                                                                                                                                                                                                                                                                                                                                                                                                                                                                                                                                                                                                                                                                                                                                                                                                                                                                                                                                                                                                                                                                                                                               |
|                                                   | Stock                                       | Footmen 2 Laistsof Veal 32 31 32                                                                                                                                                                                                                                                                                                                                                                                                                                                                                                                                                                                                                                                                                                                                                                                                                                                                                                                                                                                                                                                                                                                                                                                           |
|                                                   | Beef - 25<br>Veal41                         | Labourer in Trust_ Lown of Veal 15 16 154                                                                                                                                                                                                                                                                                                                                                                                                                                                                                                                                                                                                                                                                                                                                                                                                                                                                                                                                                                                                                                                                                                                                                                                  |
|                                                   | Suet -18 Batter                             | Gardner Leg of Mutton: 10'4                                                                                                                                                                                                                                                                                                                                                                                                                                                                                                                                                                                                                                                                                                                                                                                                                                                                                                                                                                                                                                                                                                                                                                                                |
|                                                   | Climonds                                    | Housemaids 2 Legs of de 201 201 21 2 Confectioner Lour of Veal 152 16 154                                                                                                                                                                                                                                                                                                                                                                                                                                                                                                                                                                                                                                                                                                                                                                                                                                                                                                                                                                                                                                                                                                                                                  |
|                                                   | Double Sugar 10.4                           | Tapafsier Leg of Mullon 10 10½ 10 10 10                                                                                                                                                                                                                                                                                                                                                                                                                                                                                                                                                                                                                                                                                                                                                                                                                                                                                                                                                                                                                                                                                                                                                                                    |
|                                                   | Ham                                         | Table Decker Loin of Veal 15 15                                                                                                                                                                                                                                                                                                                                                                                                                                                                                                                                                                                                                                                                                                                                                                                                                                                                                                                                                                                                                                                                                                                                                                                            |
|                                                   | Sals_ 1 Och<br>Better Almonde_ 1/2          | Gennan of Wine Cellar co! 154 16 16 16 16 16 16.                                                                                                                                                                                                                                                                                                                                                                                                                                                                                                                                                                                                                                                                                                                                                                                                                                                                                                                                                                                                                                                                                                                                                                           |
|                                                   | Mustard 304                                 | Footmens de de 82 9 Ufsist Table Decker de 82 9                                                                                                                                                                                                                                                                                                                                                                                                                                                                                                                                                                                                                                                                                                                                                                                                                                                                                                                                                                                                                                                                                                                                                                            |
|                                                   | Tounglass 1-60                              | 2 Mages Men 2 d' 18 173 18                                                                                                                                                                                                                                                                                                                                                                                                                                                                                                                                                                                                                                                                                                                                                                                                                                                                                                                                                                                                                                                                                                                                                                                                 |
|                                                   | Batter6                                     | 3 Police Officers_3 Loins of West 47 47                                                                                                                                                                                                                                                                                                                                                                                                                                                                                                                                                                                                                                                                                                                                                                                                                                                                                                                                                                                                                                                                                                                                                                                    |
|                                                   |                                             | 9 385 4 295 9 3914 2924 82 3954 2984                                                                                                                                                                                                                                                                                                                                                                                                                                                                                                                                                                                                                                                                                                                                                                                                                                                                                                                                                                                                                                                                                                                                                                                       |
|                                                   |                                             | 4 Chickens<br>12 Gulles                                                                                                                                                                                                                                                                                                                                                                                                                                                                                                                                                                                                                                                                                                                                                                                                                                                                                                                                                                                                                                                                                                                                                                                                    |
|                                                   |                                             | 25 Butter                                                                                                                                                                                                                                                                                                                                                                                                                                                                                                                                                                                                                                                                                                                                                                                                                                                                                                                                                                                                                                                                                                                                                                                                                  |