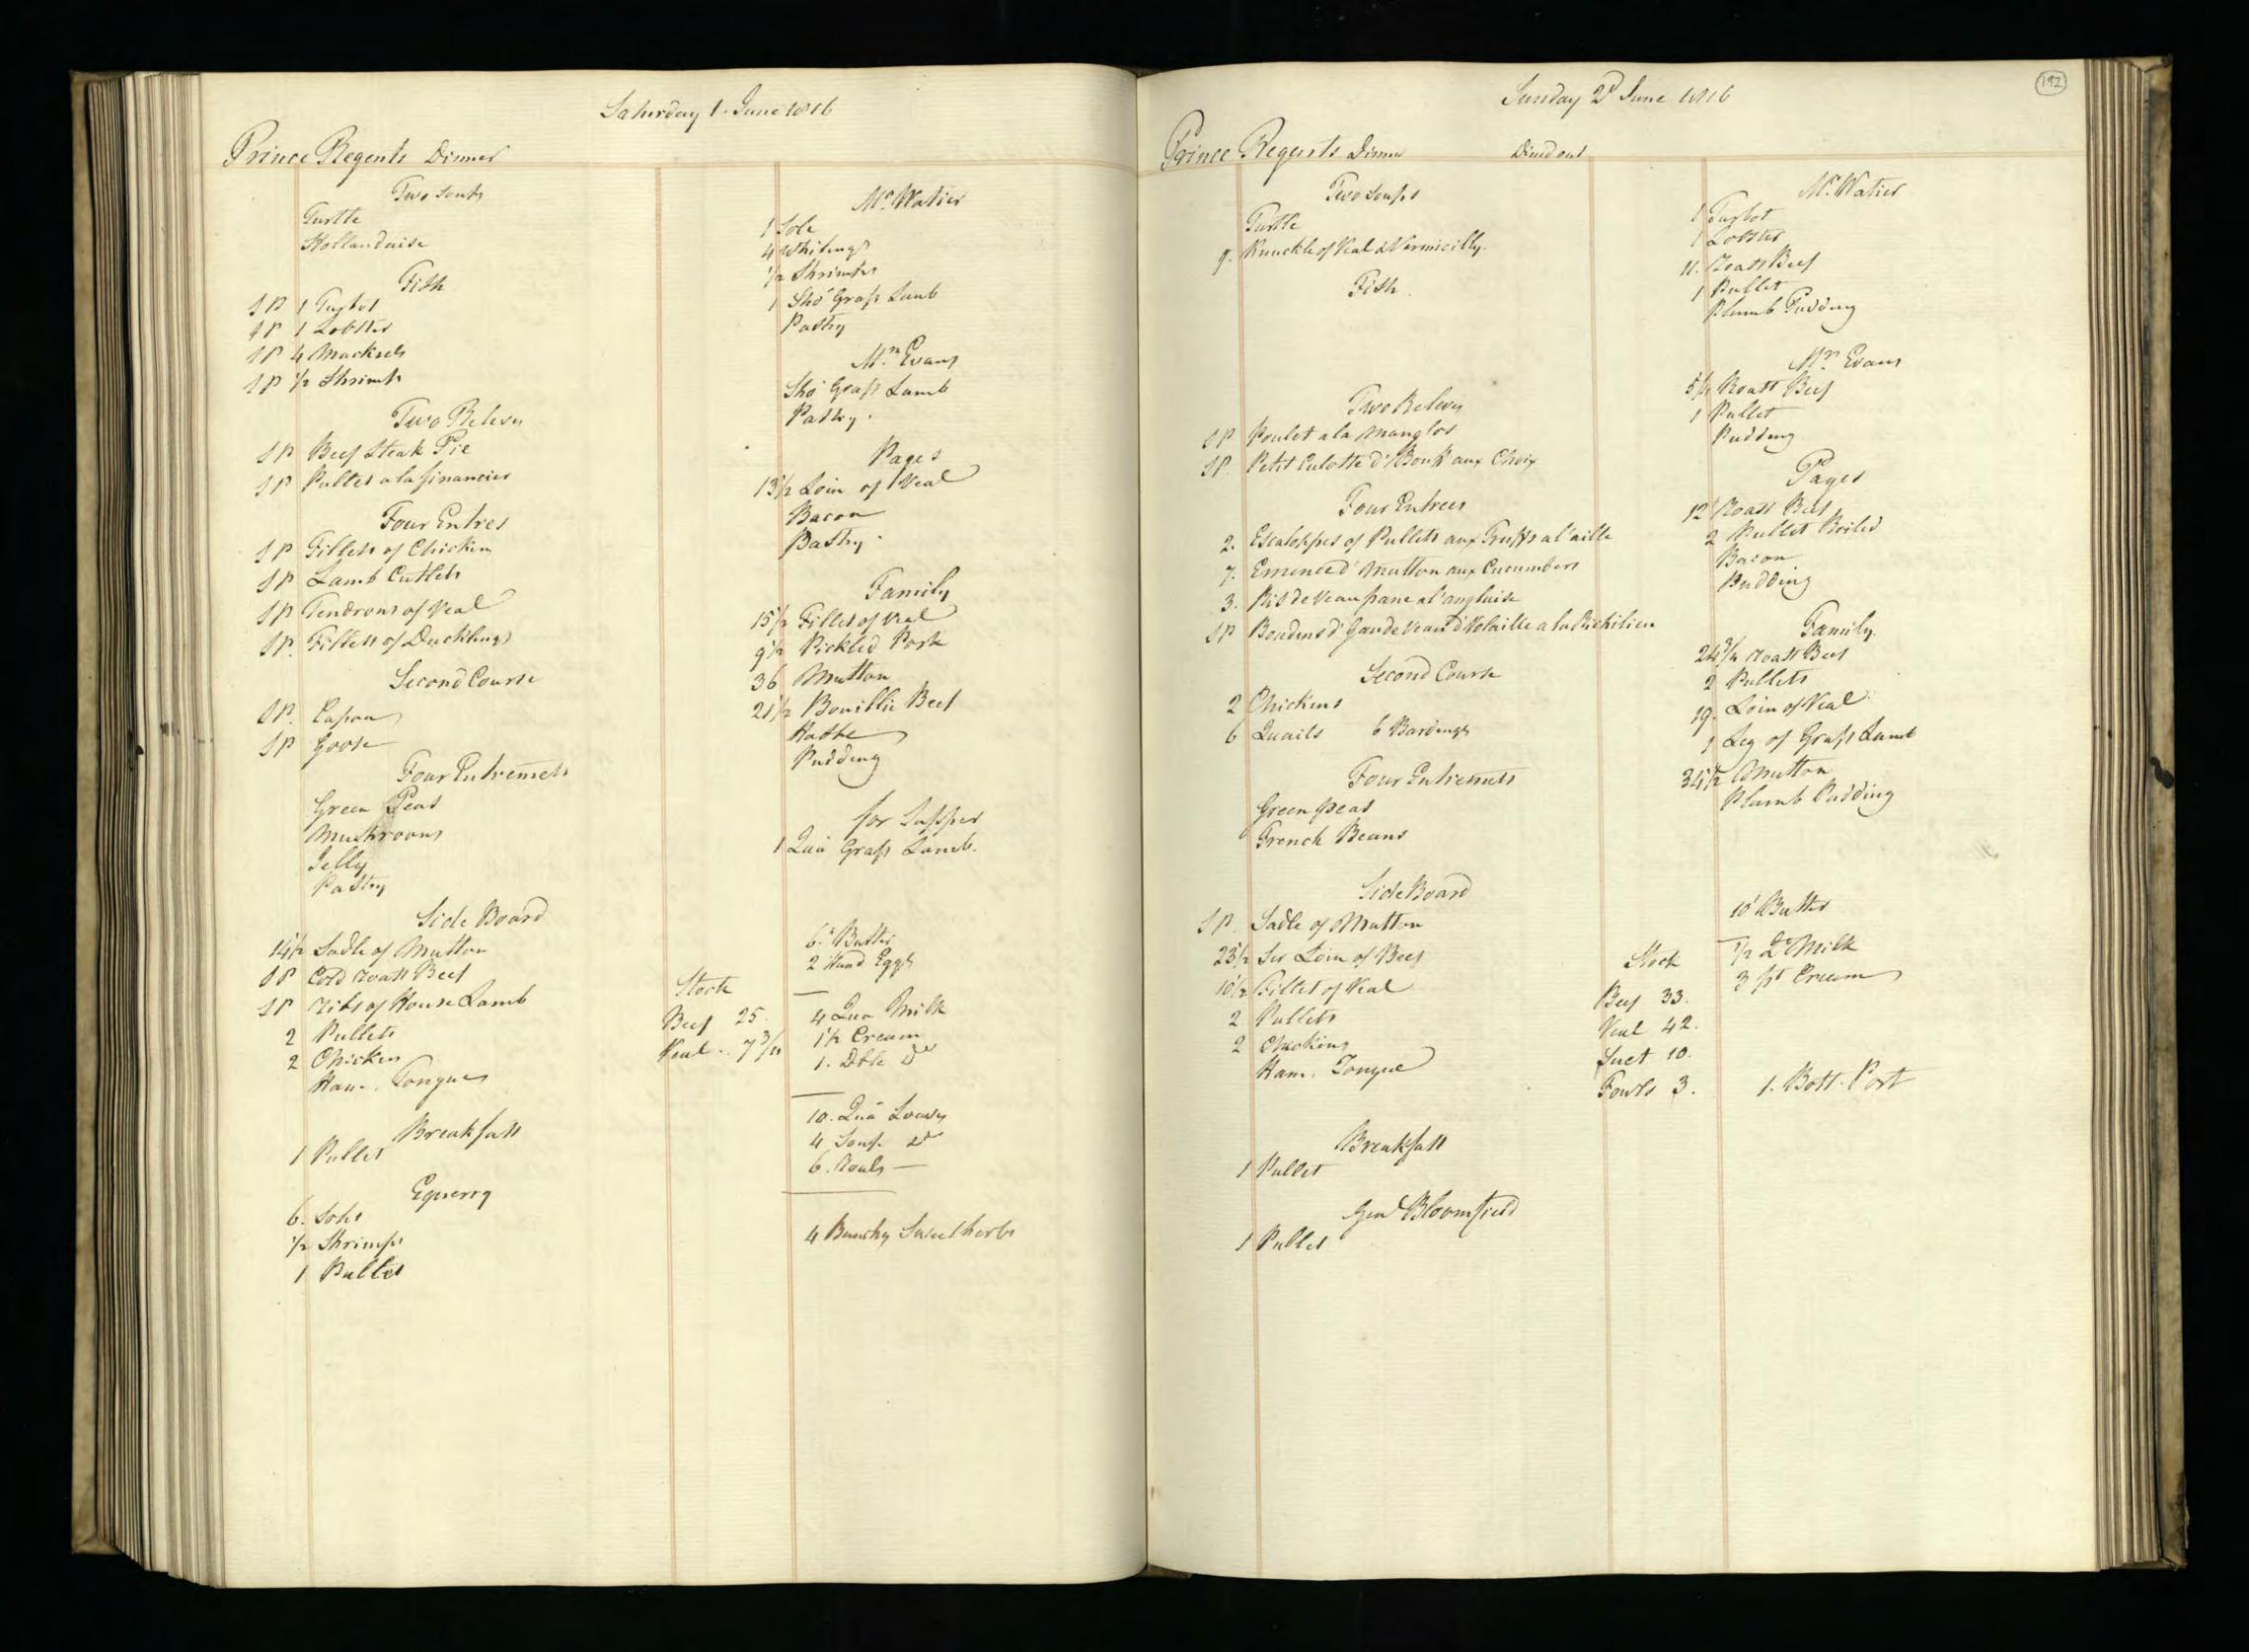

Supplied by the Royal Archives/© Her Majesty Queen Elizabeth II 2016

Supplied by the Royal Archives/© Her Majesty Queen Elizabeth II 2016

Supplied by the Royal Archives/© Her Majesty Queen Elizabeth II 2016

Supplied by the Royal Archives/© Her Majesty Queen Elizabeth II 2016

| Saturda                                           | y January J. 1015                           | Pitcher Meat distributed to HA H The Prince Regents Servants on the Jan! 1815 be                                                                                                                                                                                                                                                                                                                                                                                                                                                                                                                                                                                                                                                                                                                                                                                                                                                                                                                                                                                                                                                                                                                                           |
|---------------------------------------------------|---------------------------------------------|----------------------------------------------------------------------------------------------------------------------------------------------------------------------------------------------------------------------------------------------------------------------------------------------------------------------------------------------------------------------------------------------------------------------------------------------------------------------------------------------------------------------------------------------------------------------------------------------------------------------------------------------------------------------------------------------------------------------------------------------------------------------------------------------------------------------------------------------------------------------------------------------------------------------------------------------------------------------------------------------------------------------------------------------------------------------------------------------------------------------------------------------------------------------------------------------------------------------------|
| Tamily Dinners On Olect of Her Roy                | al Mighness the Princes Charlettes Birth La | HRA Princes Charlettes Buth day The Water Majestys Buthday 27 H. RA the Duke of Su                                                                                                                                                                                                                                                                                                                                                                                                                                                                                                                                                                                                                                                                                                                                                                                                                                                                                                                                                                                                                                                                                                                                         |
| Two Soupes                                        | Footmen .                                   | Beef Mutter Weal Beef Mutter Veal Beef Mutter Veal                                                                                                                                                                                                                                                                                                                                                                                                                                                                                                                                                                                                                                                                                                                                                                                                                                                                                                                                                                                                                                                                                                                                                                         |
| Two Fish                                          | Footmen 40 Roast Beef Plumb Pudding         | 2 Clerk of the Retchen Soin of West 15'2 16 15'2                                                                                                                                                                                                                                                                                                                                                                                                                                                                                                                                                                                                                                                                                                                                                                                                                                                                                                                                                                                                                                                                                                                                                                           |
| 27 bod 3 pts of Oysters<br>6 Soles 1 10 of Shumps |                                             | 3_d'd'd                                                                                                                                                                                                                                                                                                                                                                                                                                                                                                                                                                                                                                                                                                                                                                                                                                                                                                                                                                                                                                                                                                                                                                                                                    |
| Words Ino of smanger                              | 20 Roast Beef<br>Plumb Pudding              | gent. Nonets al                                                                                                                                                                                                                                                                                                                                                                                                                                                                                                                                                                                                                                                                                                                                                                                                                                                                                                                                                                                                                                                                                                                                                                                                            |
| A Large Surkery,<br>4 Moila Mulleto               | Morters at the Gates                        | Messekeeper Lois of Veal 16 15\frac{2}{2} 15\frac{1}{2} 15 |
| 3 Roast de                                        |                                             | 2 00000 seucenj men 2 2000 munon - 214                                                                                                                                                                                                                                                                                                                                                                                                                                                                                                                                                                                                                                                                                                                                                                                                                                                                                                                                                                                                                                                                                                                                                                                     |
| 2/2 Haunch of Mutton                              | Coal Morters 16 Roast Matton                | 2d' Momen 2 Sho'_de 18 172<br>Covey Noman Legof Mullon 10'4 10'2 11                                                                                                                                                                                                                                                                                                                                                                                                                                                                                                                                                                                                                                                                                                                                                                                                                                                                                                                                                                                                                                                                                                                                                        |
| 1 Tonque                                          |                                             | 4 Watchmen Som of Veal                                                                                                                                                                                                                                                                                                                                                                                                                                                                                                                                                                                                                                                                                                                                                                                                                                                                                                                                                                                                                                                                                                                                                                                                     |
| 16 thanics of Mutton                              | M. Lush<br>10'z Roast Mutton                | Armong Man Sho: de - g g g                                                                                                                                                                                                                                                                                                                                                                                                                                                                                                                                                                                                                                                                                                                                                                                                                                                                                                                                                                                                                                                                                                                                                                                                 |
| Sour Croset & Sausages 3'2 of                     | Mr. Watiers Servant                         | 1. Master Cook Loin of Veal                                                                                                                                                                                                                                                                                                                                                                                                                                                                                                                                                                                                                                                                                                                                                                                                                                                                                                                                                                                                                                                                                                                                                                                                |
| a Hares                                           | g Mutton                                    | Pashy Cooks                                                                                                                                                                                                                                                                                                                                                                                                                                                                                                                                                                                                                                                                                                                                                                                                                                                                                                                                                                                                                                                                                                                                                                                                                |
| Plumb Budding<br>Jelly                            | 12 Beef Reofile                             | Monnan book 1 de 10½ 11 10½ 10½ 10½ 10½ 10½ 10½ 10½ 10½ 10½ 10½ 10½ 10½ 10½ 10½ 10½ 10½ 10½ 10½ 10½ 10½ 10½ 10½ 10½ 10½ 10½ 10½ 10½ 10½ 10½ 10½ 10½ 10½ 10½ 10½ 10½ 10½ 10½ 10½ 10½ 10½ 10½ 10½ 10½ 10½ 10½ 10½                                                                                                                                                                                                                                                                                                                                                                                                                                                                                                                                                                                                                                                                                                                                                                                                                                                                                                                                                                                                            |
| Mlanemange)<br>Pastry                             | 12 /seef                                    | Rischen Maid Beef 9 9 9 82<br>2 Scullery Men 2 Sho! Mutton 172 10 10 18                                                                                                                                                                                                                                                                                                                                                                                                                                                                                                                                                                                                                                                                                                                                                                                                                                                                                                                                                                                                                                                                                                                                                    |
| Vegetables                                        | Stable People                               | 2 Lamp Lighters_ 2 Sho! Mullon 172 18.                                                                                                                                                                                                                                                                                                                                                                                                                                                                                                                                                                                                                                                                                                                                                                                                                                                                                                                                                                                                                                                                                                                                                                                     |
|                                                   |                                             | Chairmen Leg of Mullon 10 2 10 2 10 10 10 10                                                                                                                                                                                                                                                                                                                                                                                                                                                                                                                                                                                                                                                                                                                                                                                                                                                                                                                                                                                                                                                                                                                                                                               |
|                                                   | Stock                                       | Footmen 2 Laistsof Veal 32 31 32                                                                                                                                                                                                                                                                                                                                                                                                                                                                                                                                                                                                                                                                                                                                                                                                                                                                                                                                                                                                                                                                                                                                                                                           |
|                                                   | Beef - 25<br>Veal41                         | Labourer in Trust_ Lown of Veal 15 16 154                                                                                                                                                                                                                                                                                                                                                                                                                                                                                                                                                                                                                                                                                                                                                                                                                                                                                                                                                                                                                                                                                                                                                                                  |
|                                                   | Suet -18 Batter                             | Gardner Leg of Mutton: 10'4                                                                                                                                                                                                                                                                                                                                                                                                                                                                                                                                                                                                                                                                                                                                                                                                                                                                                                                                                                                                                                                                                                                                                                                                |
|                                                   | Climonds                                    | Housemaids 2 Legs of de 201 201 21 2 Confectioner Lour of Veal 152 16 154                                                                                                                                                                                                                                                                                                                                                                                                                                                                                                                                                                                                                                                                                                                                                                                                                                                                                                                                                                                                                                                                                                                                                  |
|                                                   | Double Sugar 10.4                           | Tapafsier Leg of Mullon 10 10½ 10 10 10                                                                                                                                                                                                                                                                                                                                                                                                                                                                                                                                                                                                                                                                                                                                                                                                                                                                                                                                                                                                                                                                                                                                                                                    |
|                                                   | Ham                                         | Table Decker Loin of Veal 15 15                                                                                                                                                                                                                                                                                                                                                                                                                                                                                                                                                                                                                                                                                                                                                                                                                                                                                                                                                                                                                                                                                                                                                                                            |
|                                                   | Sals_ 1 Och<br>Better Almonde_ 1/2          | Gennan of Wine Cellar co! 154 16 16 16 16 16 16.                                                                                                                                                                                                                                                                                                                                                                                                                                                                                                                                                                                                                                                                                                                                                                                                                                                                                                                                                                                                                                                                                                                                                                           |
|                                                   | Mustard 304                                 | Footmens de de 82 9 Ufsist Table Decker de 82 9                                                                                                                                                                                                                                                                                                                                                                                                                                                                                                                                                                                                                                                                                                                                                                                                                                                                                                                                                                                                                                                                                                                                                                            |
|                                                   | Tounglass 1-60                              | 2 Mages Men 2 d' 18 173 18                                                                                                                                                                                                                                                                                                                                                                                                                                                                                                                                                                                                                                                                                                                                                                                                                                                                                                                                                                                                                                                                                                                                                                                                 |
|                                                   | Batter6                                     | 3 Police Officers_3 Loins of West 47 47                                                                                                                                                                                                                                                                                                                                                                                                                                                                                                                                                                                                                                                                                                                                                                                                                                                                                                                                                                                                                                                                                                                                                                                    |
|                                                   |                                             | 9 385 4 295 9 3914 2924 82 3954 2984                                                                                                                                                                                                                                                                                                                                                                                                                                                                                                                                                                                                                                                                                                                                                                                                                                                                                                                                                                                                                                                                                                                                                                                       |
|                                                   |                                             | 4 Chickens<br>12 Gulles                                                                                                                                                                                                                                                                                                                                                                                                                                                                                                                                                                                                                                                                                                                                                                                                                                                                                                                                                                                                                                                                                                                                                                                                    |
|                                                   |                                             | 25 Butter                                                                                                                                                                                                                                                                                                                                                                                                                                                                                                                                                                                                                                                                                                                                                                                                                                                                                                                                                                                                                                                                                                                                                                                                                  |