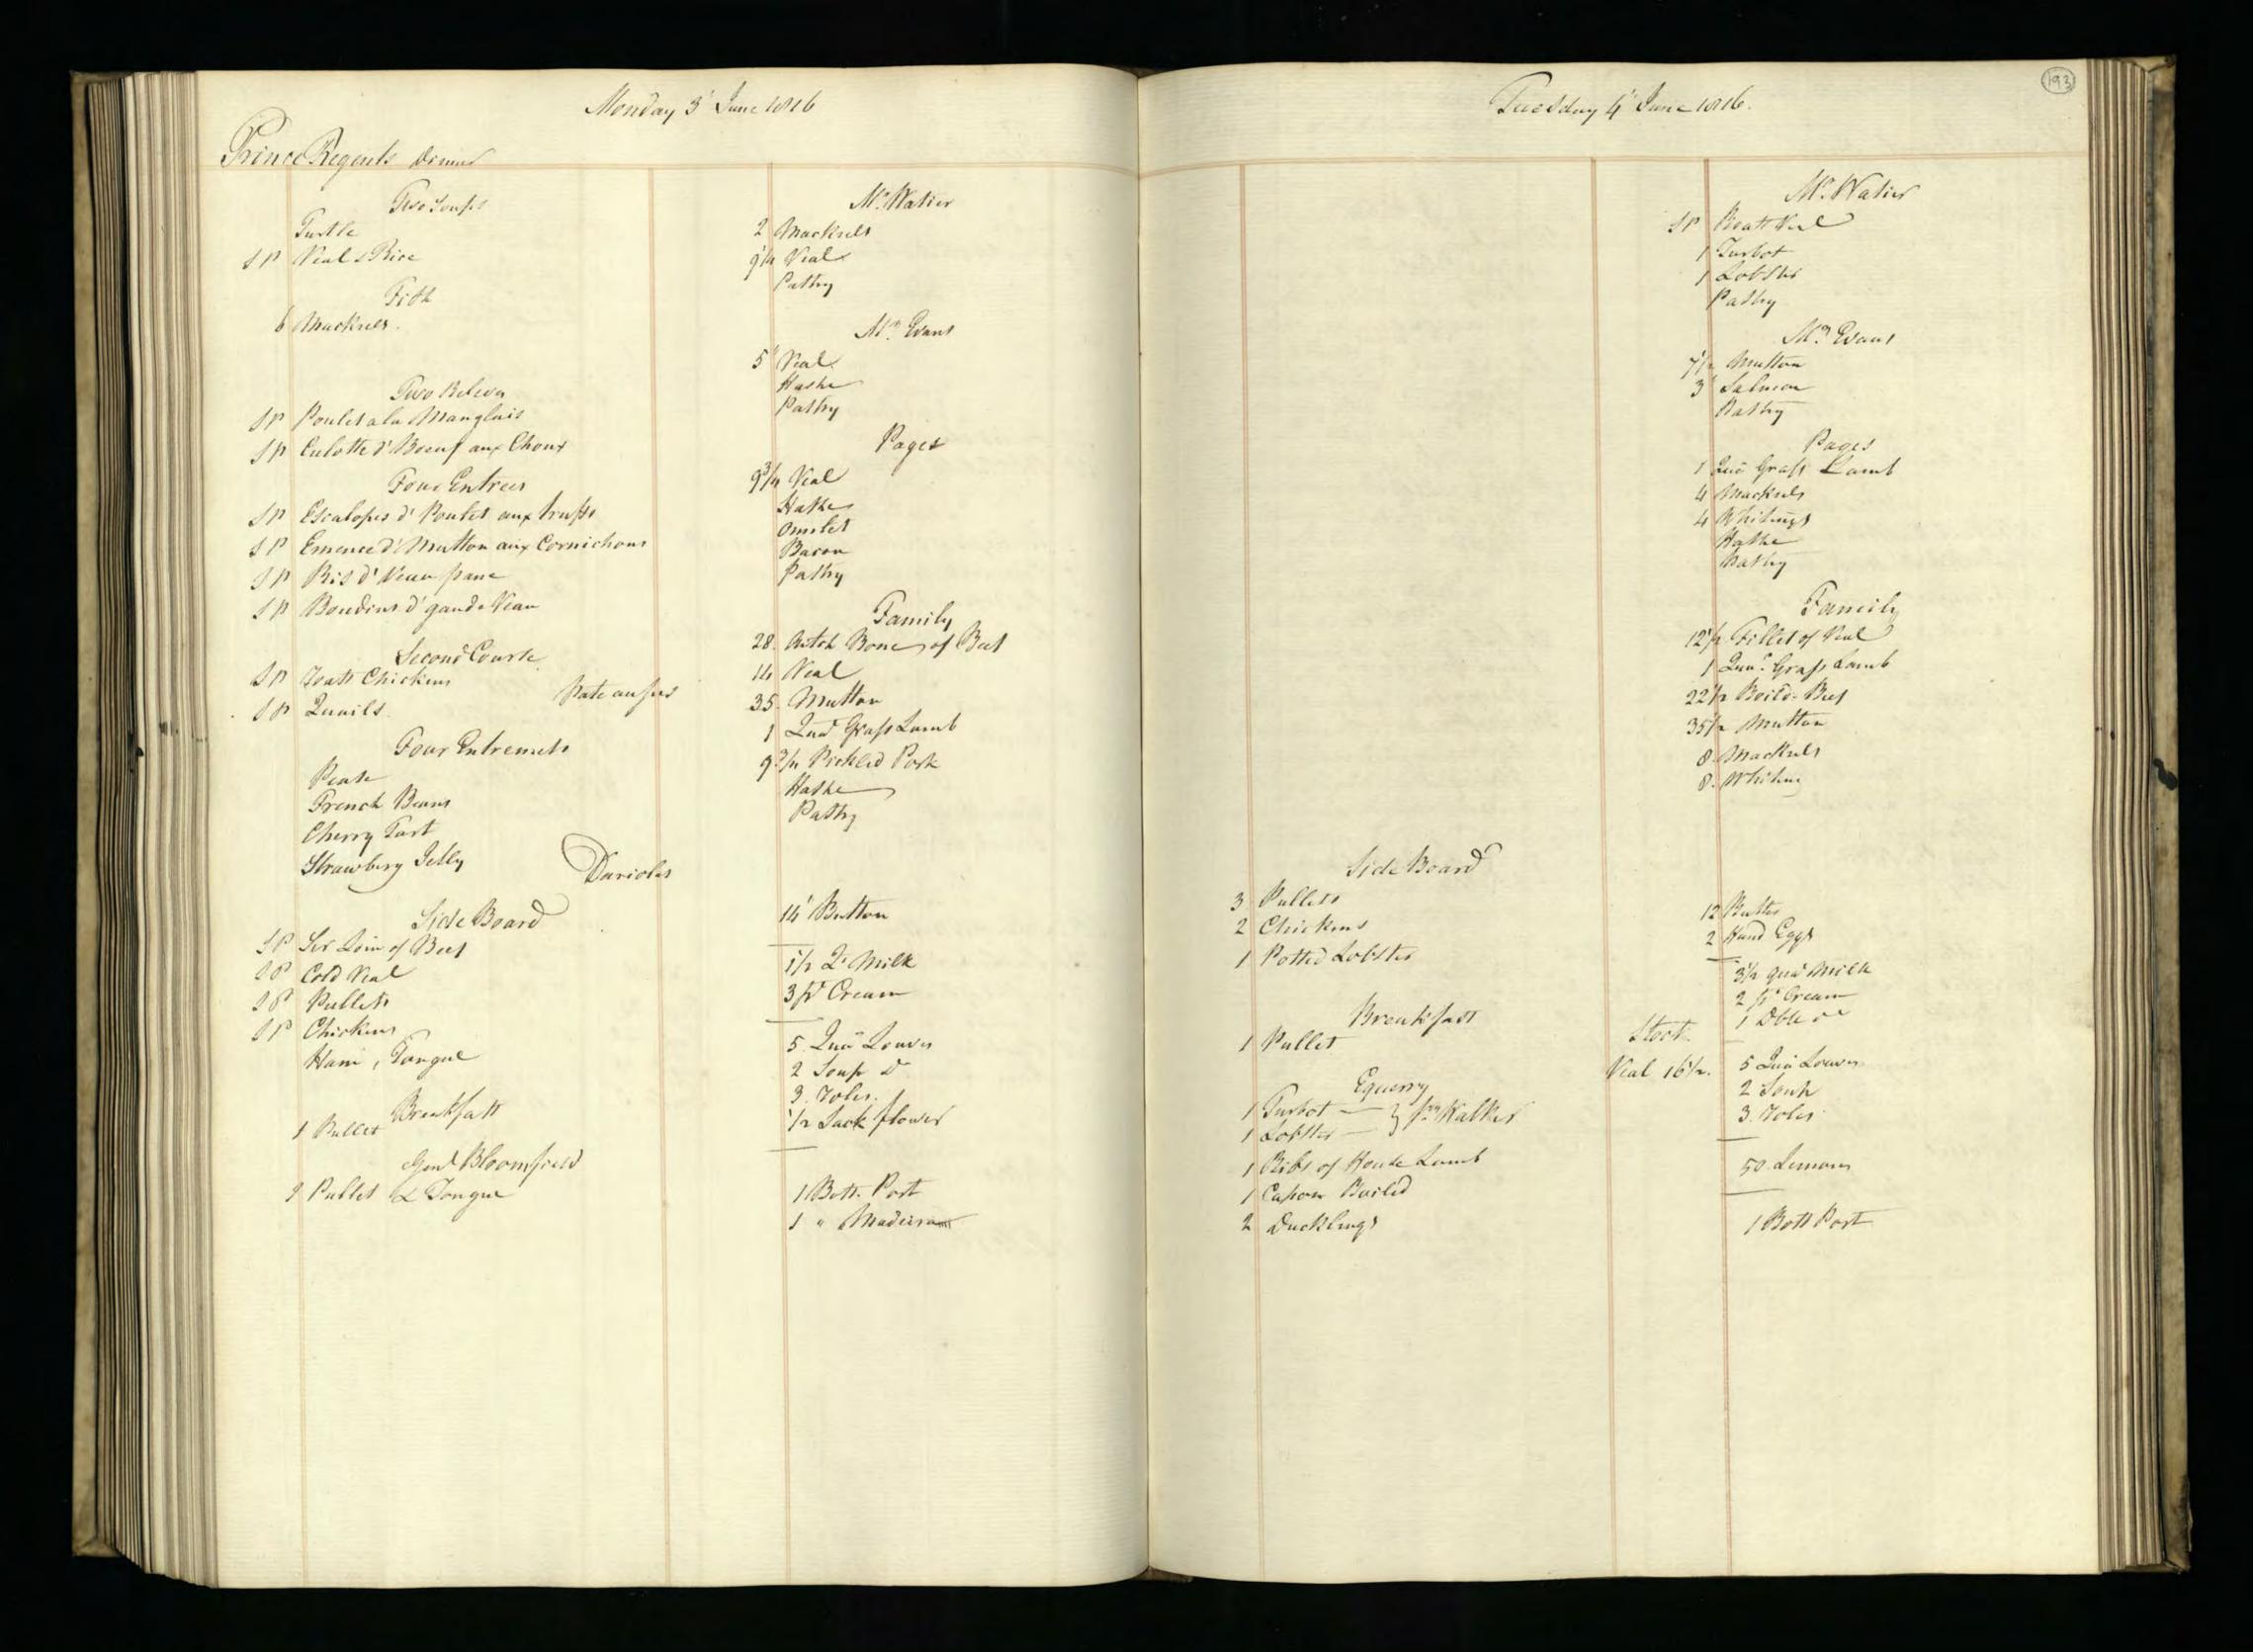

Supplied by the Royal Archives/© Her Majesty Queen Elizabeth II 2016

Supplied by the Royal Archives/© Her Majesty Queen Elizabeth II 2016

Supplied by the Royal Archives/© Her Majesty Queen Elizabeth II 2016

Supplied by the Royal Archives/© Her Majesty Queen Elizabeth II 2016

| Saturda                                           | y January J. 1015                           | Pitcher Meat distributed to HA H The Prince Regents Servants on the Jan! 1815 be                                                                                                                                                                                                                                                                                                                                                                                                                                                                                                                                                                                                                                                                                                                                                                                                                                                                                                                                                                                                                                                                                                                                           |
|---------------------------------------------------|---------------------------------------------|----------------------------------------------------------------------------------------------------------------------------------------------------------------------------------------------------------------------------------------------------------------------------------------------------------------------------------------------------------------------------------------------------------------------------------------------------------------------------------------------------------------------------------------------------------------------------------------------------------------------------------------------------------------------------------------------------------------------------------------------------------------------------------------------------------------------------------------------------------------------------------------------------------------------------------------------------------------------------------------------------------------------------------------------------------------------------------------------------------------------------------------------------------------------------------------------------------------------------|
| Tamily Dinners On Olect of Her Roy                | al Mighness the Princes Charlettes Birth La | HRA Princes Charlettes Buth day The Water Majestys Buthday 27 H. RA the Duke of Su                                                                                                                                                                                                                                                                                                                                                                                                                                                                                                                                                                                                                                                                                                                                                                                                                                                                                                                                                                                                                                                                                                                                         |
| Two Soupes                                        | Footmen .                                   | Beef Mutter Weal Beef Mutter Veal Beef Mutter Veal                                                                                                                                                                                                                                                                                                                                                                                                                                                                                                                                                                                                                                                                                                                                                                                                                                                                                                                                                                                                                                                                                                                                                                         |
| Two Fish                                          | Footmen 40 Roast Beef Plumb Pudding         | 2 Clerk of the Retchen Soin of West 15'2 16 15'2                                                                                                                                                                                                                                                                                                                                                                                                                                                                                                                                                                                                                                                                                                                                                                                                                                                                                                                                                                                                                                                                                                                                                                           |
| 27 bod 3 pts of Oysters<br>6 Soles 1 10 of Shumps |                                             | 3_d'd'd                                                                                                                                                                                                                                                                                                                                                                                                                                                                                                                                                                                                                                                                                                                                                                                                                                                                                                                                                                                                                                                                                                                                                                                                                    |
| Words Ino of smanger                              | 20 Roast Beef<br>Plumb Pudding              | gent. Nonets al                                                                                                                                                                                                                                                                                                                                                                                                                                                                                                                                                                                                                                                                                                                                                                                                                                                                                                                                                                                                                                                                                                                                                                                                            |
| A Large Surkery,<br>4 Moila Mulleto               | Morters at the Gates                        | Messekeeper Lois of Veal 16 15\frac{2}{2} 15\frac{1}{2} 15 |
| 3 Roast de                                        |                                             | 2 00000 seucenj men 2 2000 munon - 214                                                                                                                                                                                                                                                                                                                                                                                                                                                                                                                                                                                                                                                                                                                                                                                                                                                                                                                                                                                                                                                                                                                                                                                     |
| 2/2 Haunch of Mutton                              | Coal Morters 16 Roast Matton                | 2d' Momen 2 Sho'_de 18 172<br>Covey Noman Legof Mullon 10'4 10'2 11                                                                                                                                                                                                                                                                                                                                                                                                                                                                                                                                                                                                                                                                                                                                                                                                                                                                                                                                                                                                                                                                                                                                                        |
| 1 Tonque                                          |                                             | 4 Watchmen Som of Veal                                                                                                                                                                                                                                                                                                                                                                                                                                                                                                                                                                                                                                                                                                                                                                                                                                                                                                                                                                                                                                                                                                                                                                                                     |
| 16 thanics of Mutton                              | M. Lush<br>10'z Roast Mutton                | Armong Man Sho: de - g g g                                                                                                                                                                                                                                                                                                                                                                                                                                                                                                                                                                                                                                                                                                                                                                                                                                                                                                                                                                                                                                                                                                                                                                                                 |
| Sour Croset & Sausages 3'2 of                     | Mr. Watiers Servant                         | 1. Master Cook Loin of Veal                                                                                                                                                                                                                                                                                                                                                                                                                                                                                                                                                                                                                                                                                                                                                                                                                                                                                                                                                                                                                                                                                                                                                                                                |
| a Hares                                           | g Mutton                                    | Pashy Cooks                                                                                                                                                                                                                                                                                                                                                                                                                                                                                                                                                                                                                                                                                                                                                                                                                                                                                                                                                                                                                                                                                                                                                                                                                |
| Plumb Budding<br>Jelly                            | 12 Beef Reofile                             | Monnan book 1 de 10½ 11 10½ 10½ 10½ 10½ 10½ 10½ 10½ 10½ 10½ 10½ 10½ 10½ 10½ 10½ 10½ 10½ 10½ 10½ 10½ 10½ 10½ 10½ 10½ 10½ 10½ 10½ 10½ 10½ 10½ 10½ 10½ 10½ 10½ 10½ 10½ 10½ 10½ 10½ 10½ 10½ 10½ 10½ 10½ 10½ 10½ 10½                                                                                                                                                                                                                                                                                                                                                                                                                                                                                                                                                                                                                                                                                                                                                                                                                                                                                                                                                                                                            |
| Mlanemange)<br>Pastry                             | 12 /seef                                    | Rischen Maid Beef 9 9 9 82<br>2 Scullery Men 2 Sho! Mutton 172 10 10 18                                                                                                                                                                                                                                                                                                                                                                                                                                                                                                                                                                                                                                                                                                                                                                                                                                                                                                                                                                                                                                                                                                                                                    |
| Vegetables                                        | Stable People                               | 2 Lamp Lighters_ 2 Sho! Mullon 172 18.                                                                                                                                                                                                                                                                                                                                                                                                                                                                                                                                                                                                                                                                                                                                                                                                                                                                                                                                                                                                                                                                                                                                                                                     |
|                                                   |                                             | Chairmen Leg of Mullon 10 2 10 2 10 10 10 10                                                                                                                                                                                                                                                                                                                                                                                                                                                                                                                                                                                                                                                                                                                                                                                                                                                                                                                                                                                                                                                                                                                                                                               |
|                                                   | Stock                                       | Footmen 2 Laistsof Veal 32 31 32                                                                                                                                                                                                                                                                                                                                                                                                                                                                                                                                                                                                                                                                                                                                                                                                                                                                                                                                                                                                                                                                                                                                                                                           |
|                                                   | Beef - 25<br>Veal41                         | Labourer in Trust_ Lown of Veal 15 16 154                                                                                                                                                                                                                                                                                                                                                                                                                                                                                                                                                                                                                                                                                                                                                                                                                                                                                                                                                                                                                                                                                                                                                                                  |
|                                                   | Suet -18 Batter                             | Gardner Leg of Mutton: 10'4                                                                                                                                                                                                                                                                                                                                                                                                                                                                                                                                                                                                                                                                                                                                                                                                                                                                                                                                                                                                                                                                                                                                                                                                |
|                                                   | Climonds                                    | Housemaids 2 Legs of de 201 201 21 2 Confectioner Lour of Veal 152 16 154                                                                                                                                                                                                                                                                                                                                                                                                                                                                                                                                                                                                                                                                                                                                                                                                                                                                                                                                                                                                                                                                                                                                                  |
|                                                   | Double Sugar 10.4                           | Tapafsier Leg of Mullon 10 10½ 10 10 10                                                                                                                                                                                                                                                                                                                                                                                                                                                                                                                                                                                                                                                                                                                                                                                                                                                                                                                                                                                                                                                                                                                                                                                    |
|                                                   | Ham                                         | Table Decker Loin of Veal 15 15                                                                                                                                                                                                                                                                                                                                                                                                                                                                                                                                                                                                                                                                                                                                                                                                                                                                                                                                                                                                                                                                                                                                                                                            |
|                                                   | Sals_ 1 Och<br>Better Almonde_ 1/2          | Gennan of Wine Cellar co! 154 16 16 16 16 16 16.                                                                                                                                                                                                                                                                                                                                                                                                                                                                                                                                                                                                                                                                                                                                                                                                                                                                                                                                                                                                                                                                                                                                                                           |
|                                                   | Mustard 304                                 | Footmens de de 82 9 Ufsist Table Decker de 82 9                                                                                                                                                                                                                                                                                                                                                                                                                                                                                                                                                                                                                                                                                                                                                                                                                                                                                                                                                                                                                                                                                                                                                                            |
|                                                   | Tounglass 1-60                              | 2 Mages Men 2 d' 18 173 18                                                                                                                                                                                                                                                                                                                                                                                                                                                                                                                                                                                                                                                                                                                                                                                                                                                                                                                                                                                                                                                                                                                                                                                                 |
|                                                   | Batter6                                     | 3 Police Officers_3 Loins of West 47 47                                                                                                                                                                                                                                                                                                                                                                                                                                                                                                                                                                                                                                                                                                                                                                                                                                                                                                                                                                                                                                                                                                                                                                                    |
|                                                   |                                             | 9 385 4 295 9 3914 2924 82 3954 2984                                                                                                                                                                                                                                                                                                                                                                                                                                                                                                                                                                                                                                                                                                                                                                                                                                                                                                                                                                                                                                                                                                                                                                                       |
|                                                   |                                             | 4 Chickens<br>12 Gulles                                                                                                                                                                                                                                                                                                                                                                                                                                                                                                                                                                                                                                                                                                                                                                                                                                                                                                                                                                                                                                                                                                                                                                                                    |
|                                                   |                                             | 25 Butter                                                                                                                                                                                                                                                                                                                                                                                                                                                                                                                                                                                                                                                                                                                                                                                                                                                                                                                                                                                                                                                                                                                                                                                                                  |