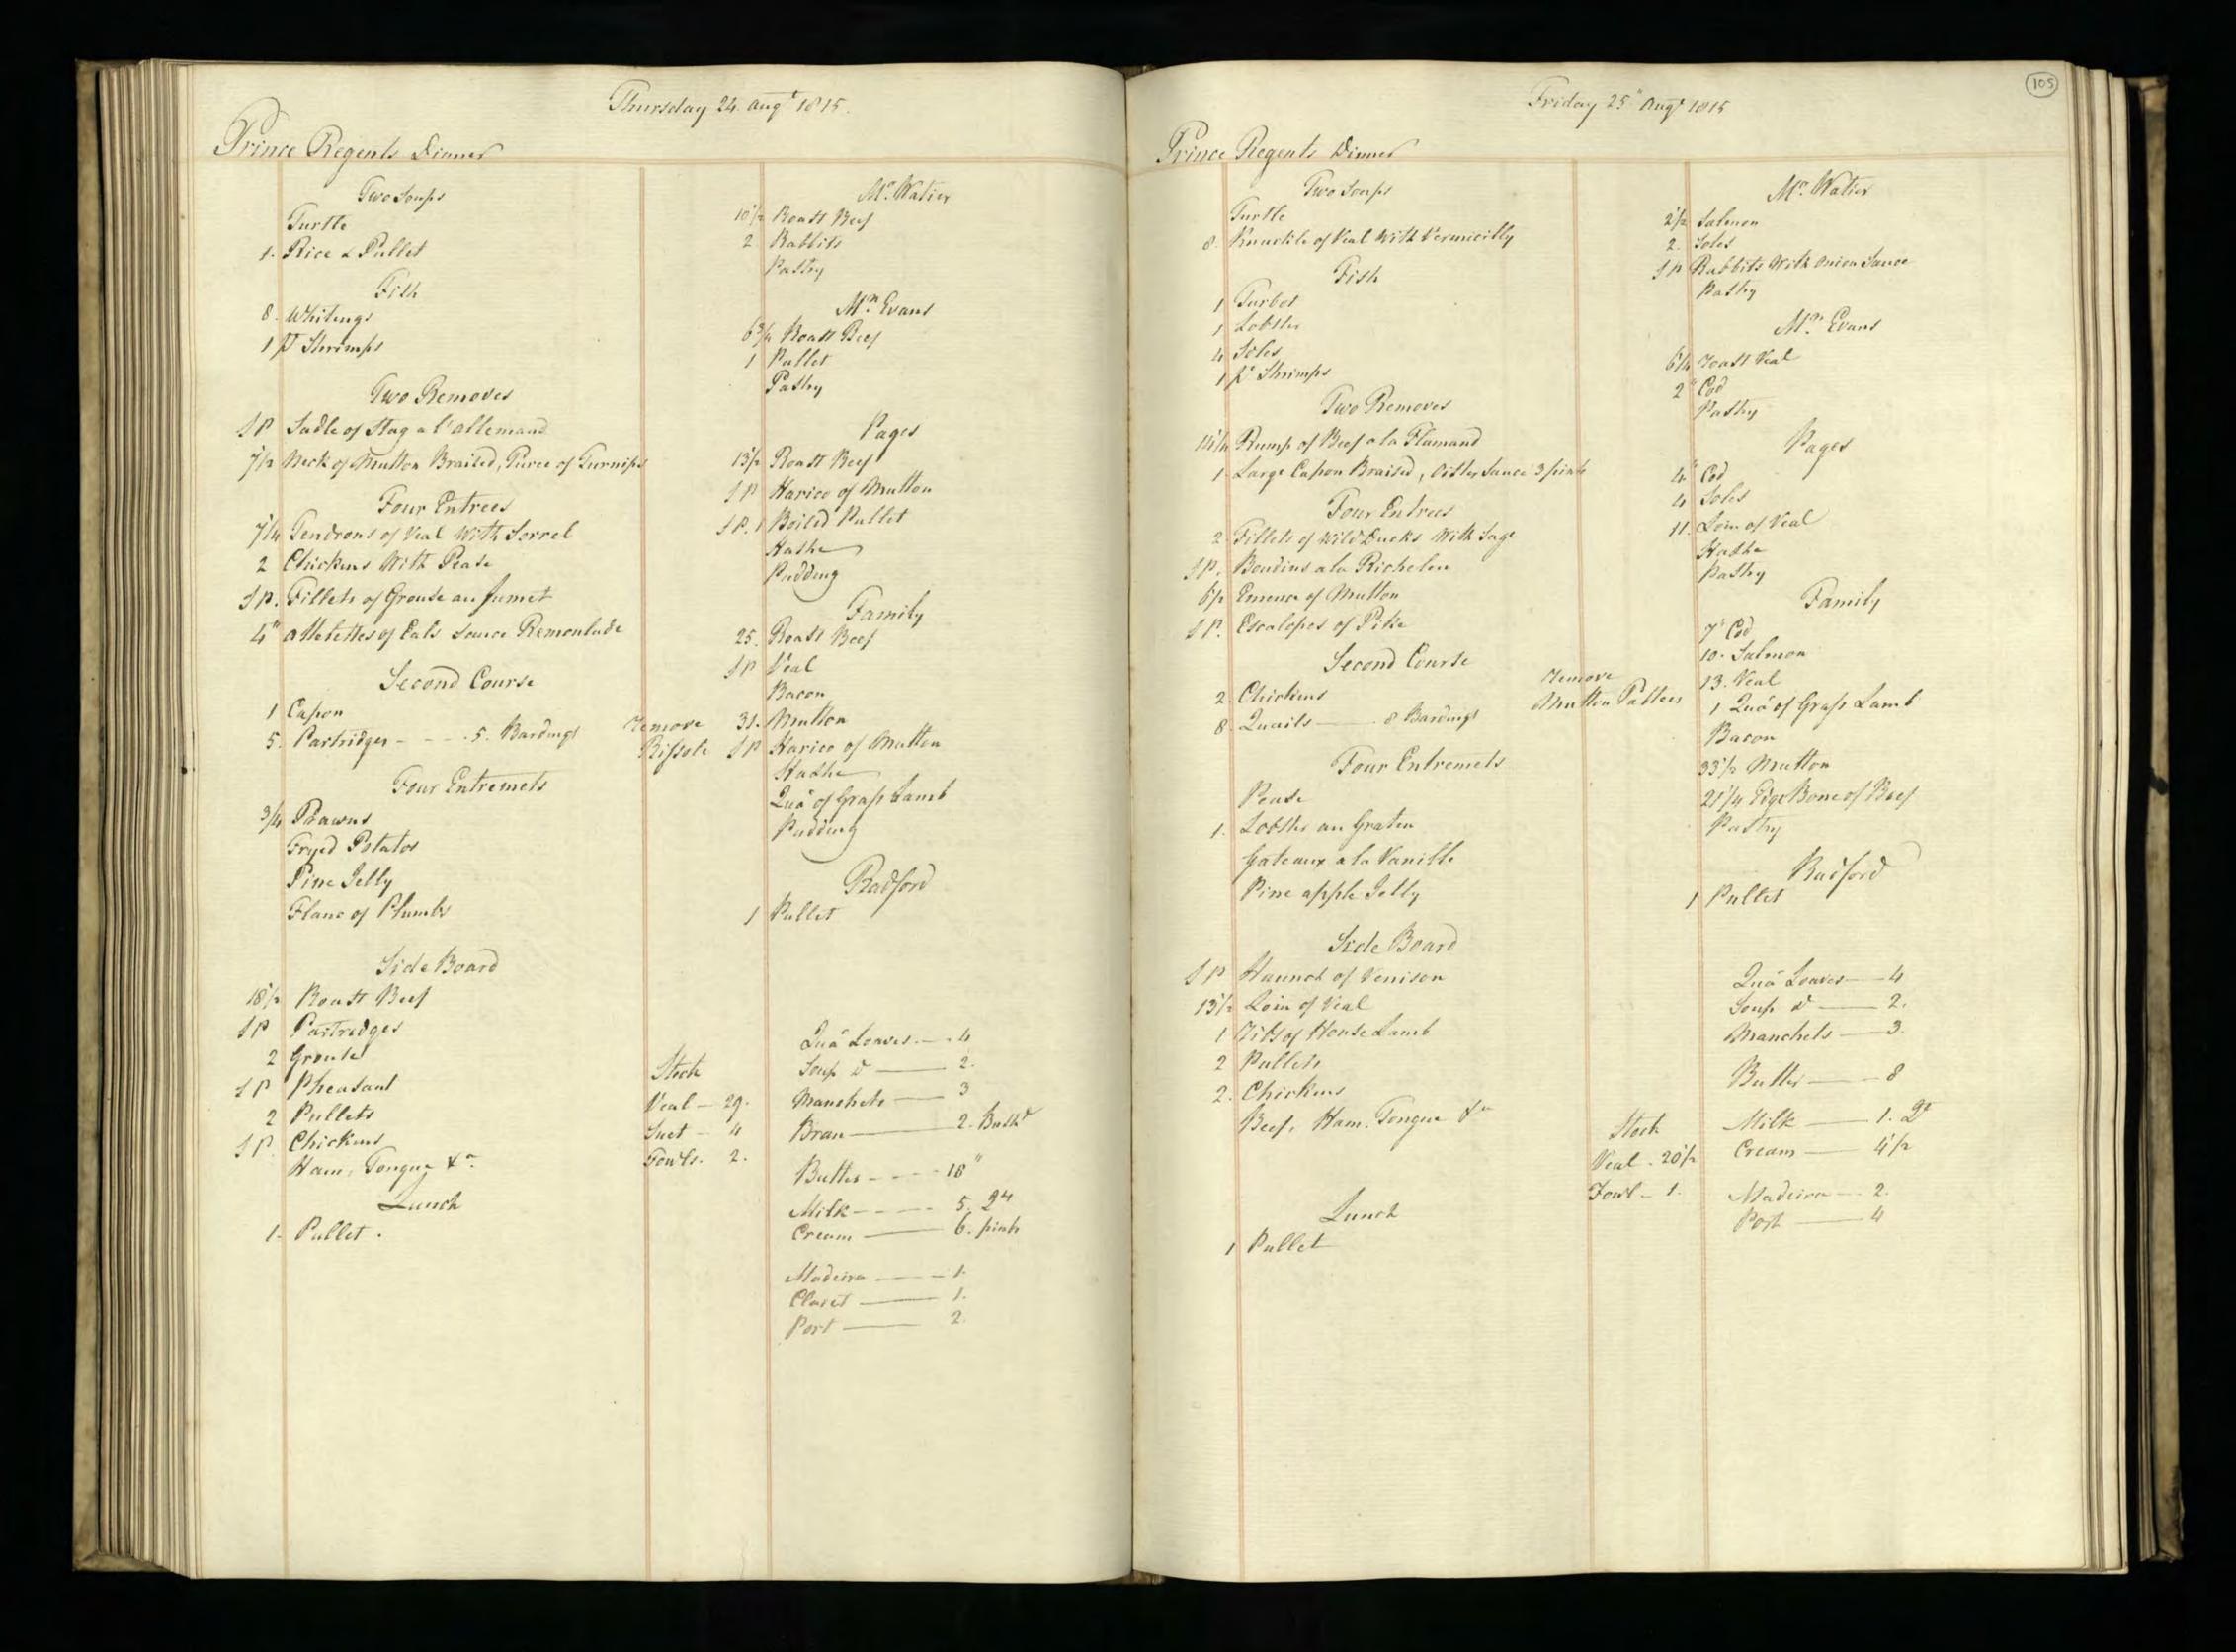

Supplied by the Royal Archives/© Her Majesty Queen Elizabeth II 2016

Supplied by the Royal Archives/© Her Majesty Queen Elizabeth II 2016

Supplied by the Royal Archives/© Her Majesty Queen Elizabeth II 2016

Supplied by the Royal Archives/© Her Majesty Queen Elizabeth II 2016

| Saturda                                           | y January J. 1015                           | Pitcher Meat distributed to HA H The Prince Regents Servants on the Jan! 1815 be                                                                                                                                                                                                                                                                                                                                                                                                                                                                                                                                                                                                                                                                                                                                                                                                                                                                                                                                                                                                                                                                                                                                           |
|---------------------------------------------------|---------------------------------------------|----------------------------------------------------------------------------------------------------------------------------------------------------------------------------------------------------------------------------------------------------------------------------------------------------------------------------------------------------------------------------------------------------------------------------------------------------------------------------------------------------------------------------------------------------------------------------------------------------------------------------------------------------------------------------------------------------------------------------------------------------------------------------------------------------------------------------------------------------------------------------------------------------------------------------------------------------------------------------------------------------------------------------------------------------------------------------------------------------------------------------------------------------------------------------------------------------------------------------|
| Tamily Dinners On Olect of Her Roy                | al Mighness the Princes Charlettes Birth La | HRA Princes Charlettes Buth day The Water Majestys Buthday 27 H. RA the Duke of Su                                                                                                                                                                                                                                                                                                                                                                                                                                                                                                                                                                                                                                                                                                                                                                                                                                                                                                                                                                                                                                                                                                                                         |
| Two Soupes                                        | Footmen .                                   | Beef Mutter Weal Beef Mutter Veal Beef Mutter Veal                                                                                                                                                                                                                                                                                                                                                                                                                                                                                                                                                                                                                                                                                                                                                                                                                                                                                                                                                                                                                                                                                                                                                                         |
| Two Fish                                          | Footmen 40 Roast Beef Plumb Pudding         | 2 Clerk of the Retchen Soin of West 15'2 16 15'2                                                                                                                                                                                                                                                                                                                                                                                                                                                                                                                                                                                                                                                                                                                                                                                                                                                                                                                                                                                                                                                                                                                                                                           |
| 27 bod 3 pts of Oysters<br>6 Soles 1 10 of Shumps |                                             | 3_d'd'd                                                                                                                                                                                                                                                                                                                                                                                                                                                                                                                                                                                                                                                                                                                                                                                                                                                                                                                                                                                                                                                                                                                                                                                                                    |
| Words Ino of smanger                              | 20 Roast Beef<br>Plumb Pudding              | gent. Nonets al                                                                                                                                                                                                                                                                                                                                                                                                                                                                                                                                                                                                                                                                                                                                                                                                                                                                                                                                                                                                                                                                                                                                                                                                            |
| A Large Surkery,<br>4 Moila Mulleto               | Morters at the Gates                        | Messekeeper Lois of Veal 16 15\frac{2}{2} 15\frac{1}{2} 15 |
| 3 Roast de                                        |                                             | 2 00000 seucenj men 2 2000 munon - 214                                                                                                                                                                                                                                                                                                                                                                                                                                                                                                                                                                                                                                                                                                                                                                                                                                                                                                                                                                                                                                                                                                                                                                                     |
| 2/2 Haunch of Mutton                              | Coal Morters 16 Roast Matton                | 2d' Momen 2 Sho'_de 18 172<br>Covey Noman Legof Mullon 10'4 10'2 11                                                                                                                                                                                                                                                                                                                                                                                                                                                                                                                                                                                                                                                                                                                                                                                                                                                                                                                                                                                                                                                                                                                                                        |
| 1 Tonque                                          |                                             | 4 Watchmen Som of Veal                                                                                                                                                                                                                                                                                                                                                                                                                                                                                                                                                                                                                                                                                                                                                                                                                                                                                                                                                                                                                                                                                                                                                                                                     |
| 16 thanics of Mutton                              | M. Lush<br>10'z Roast Mutton                | Armong Man Sho: de - g g g                                                                                                                                                                                                                                                                                                                                                                                                                                                                                                                                                                                                                                                                                                                                                                                                                                                                                                                                                                                                                                                                                                                                                                                                 |
| Sour Croset & Sausages 3'2 of                     | Mr. Watiers Servant                         | 1. Master Cook Loin of Veal                                                                                                                                                                                                                                                                                                                                                                                                                                                                                                                                                                                                                                                                                                                                                                                                                                                                                                                                                                                                                                                                                                                                                                                                |
| a Hares                                           | g Mutton                                    | Pashy Cooks                                                                                                                                                                                                                                                                                                                                                                                                                                                                                                                                                                                                                                                                                                                                                                                                                                                                                                                                                                                                                                                                                                                                                                                                                |
| Plumb Budding<br>Jelly                            | 12 Beef Reofile                             | Monnan book 1 de 10½ 11 10½ 10½ 10½ 10½ 10½ 10½ 10½ 10½ 10½ 10½ 10½ 10½ 10½ 10½ 10½ 10½ 10½ 10½ 10½ 10½ 10½ 10½ 10½ 10½ 10½ 10½ 10½ 10½ 10½ 10½ 10½ 10½ 10½ 10½ 10½ 10½ 10½ 10½ 10½ 10½ 10½ 10½ 10½ 10½ 10½ 10½                                                                                                                                                                                                                                                                                                                                                                                                                                                                                                                                                                                                                                                                                                                                                                                                                                                                                                                                                                                                            |
| Mlanemange)<br>Pastry                             | 12 /seef                                    | Rischen Maid Beef 9 9 9 82<br>2 Scullery Men 2 Sho! Mutton 172 10 10 18                                                                                                                                                                                                                                                                                                                                                                                                                                                                                                                                                                                                                                                                                                                                                                                                                                                                                                                                                                                                                                                                                                                                                    |
| Vegetables                                        | Stable People                               | 2 Lamp Lighters_ 2 Sho! Mullon 172 18.                                                                                                                                                                                                                                                                                                                                                                                                                                                                                                                                                                                                                                                                                                                                                                                                                                                                                                                                                                                                                                                                                                                                                                                     |
|                                                   |                                             | Chairmen Leg of Mullon 10 2 10 2 10 10 10 10                                                                                                                                                                                                                                                                                                                                                                                                                                                                                                                                                                                                                                                                                                                                                                                                                                                                                                                                                                                                                                                                                                                                                                               |
|                                                   | Stock                                       | Footmen 2 Laistsof Veal 32 31 32                                                                                                                                                                                                                                                                                                                                                                                                                                                                                                                                                                                                                                                                                                                                                                                                                                                                                                                                                                                                                                                                                                                                                                                           |
|                                                   | Beef - 25<br>Veal41                         | Labourer in Trust_ Lown of Veal 15 16 154                                                                                                                                                                                                                                                                                                                                                                                                                                                                                                                                                                                                                                                                                                                                                                                                                                                                                                                                                                                                                                                                                                                                                                                  |
|                                                   | Suet -18 Batter                             | Gardner Leg of Mutton: 10'4                                                                                                                                                                                                                                                                                                                                                                                                                                                                                                                                                                                                                                                                                                                                                                                                                                                                                                                                                                                                                                                                                                                                                                                                |
|                                                   | Climonds                                    | Housemaids 2 Legs of de 201 201 21 2 Confectioner Lour of Veal 152 16 154                                                                                                                                                                                                                                                                                                                                                                                                                                                                                                                                                                                                                                                                                                                                                                                                                                                                                                                                                                                                                                                                                                                                                  |
|                                                   | Double Sugar 10.4                           | Tapafsier Leg of Mullon 10 10½ 10 10 10                                                                                                                                                                                                                                                                                                                                                                                                                                                                                                                                                                                                                                                                                                                                                                                                                                                                                                                                                                                                                                                                                                                                                                                    |
|                                                   | Ham                                         | Table Decker Loin of Veal 15 15                                                                                                                                                                                                                                                                                                                                                                                                                                                                                                                                                                                                                                                                                                                                                                                                                                                                                                                                                                                                                                                                                                                                                                                            |
|                                                   | Sals_ 1 Och<br>Better Almonde_ 1/2          | Gennan of Wine Cellar co! 154 16 16 16 16 16 16.                                                                                                                                                                                                                                                                                                                                                                                                                                                                                                                                                                                                                                                                                                                                                                                                                                                                                                                                                                                                                                                                                                                                                                           |
|                                                   | Mustard 304                                 | Footmens de de 82 9 Ufsist Table Decker de 82 9                                                                                                                                                                                                                                                                                                                                                                                                                                                                                                                                                                                                                                                                                                                                                                                                                                                                                                                                                                                                                                                                                                                                                                            |
|                                                   | Tounglass 1-60                              | 2 Mages Men 2 d' 18 173 18                                                                                                                                                                                                                                                                                                                                                                                                                                                                                                                                                                                                                                                                                                                                                                                                                                                                                                                                                                                                                                                                                                                                                                                                 |
|                                                   | Batter6                                     | 3 Police Officers_3 Loins of West 47 47                                                                                                                                                                                                                                                                                                                                                                                                                                                                                                                                                                                                                                                                                                                                                                                                                                                                                                                                                                                                                                                                                                                                                                                    |
|                                                   |                                             | 9 385 4 295 9 3914 2924 82 3954 2984                                                                                                                                                                                                                                                                                                                                                                                                                                                                                                                                                                                                                                                                                                                                                                                                                                                                                                                                                                                                                                                                                                                                                                                       |
|                                                   |                                             | 4 Chickens<br>12 Gulles                                                                                                                                                                                                                                                                                                                                                                                                                                                                                                                                                                                                                                                                                                                                                                                                                                                                                                                                                                                                                                                                                                                                                                                                    |
|                                                   |                                             | 25 Butter                                                                                                                                                                                                                                                                                                                                                                                                                                                                                                                                                                                                                                                                                                                                                                                                                                                                                                                                                                                                                                                                                                                                                                                                                  |