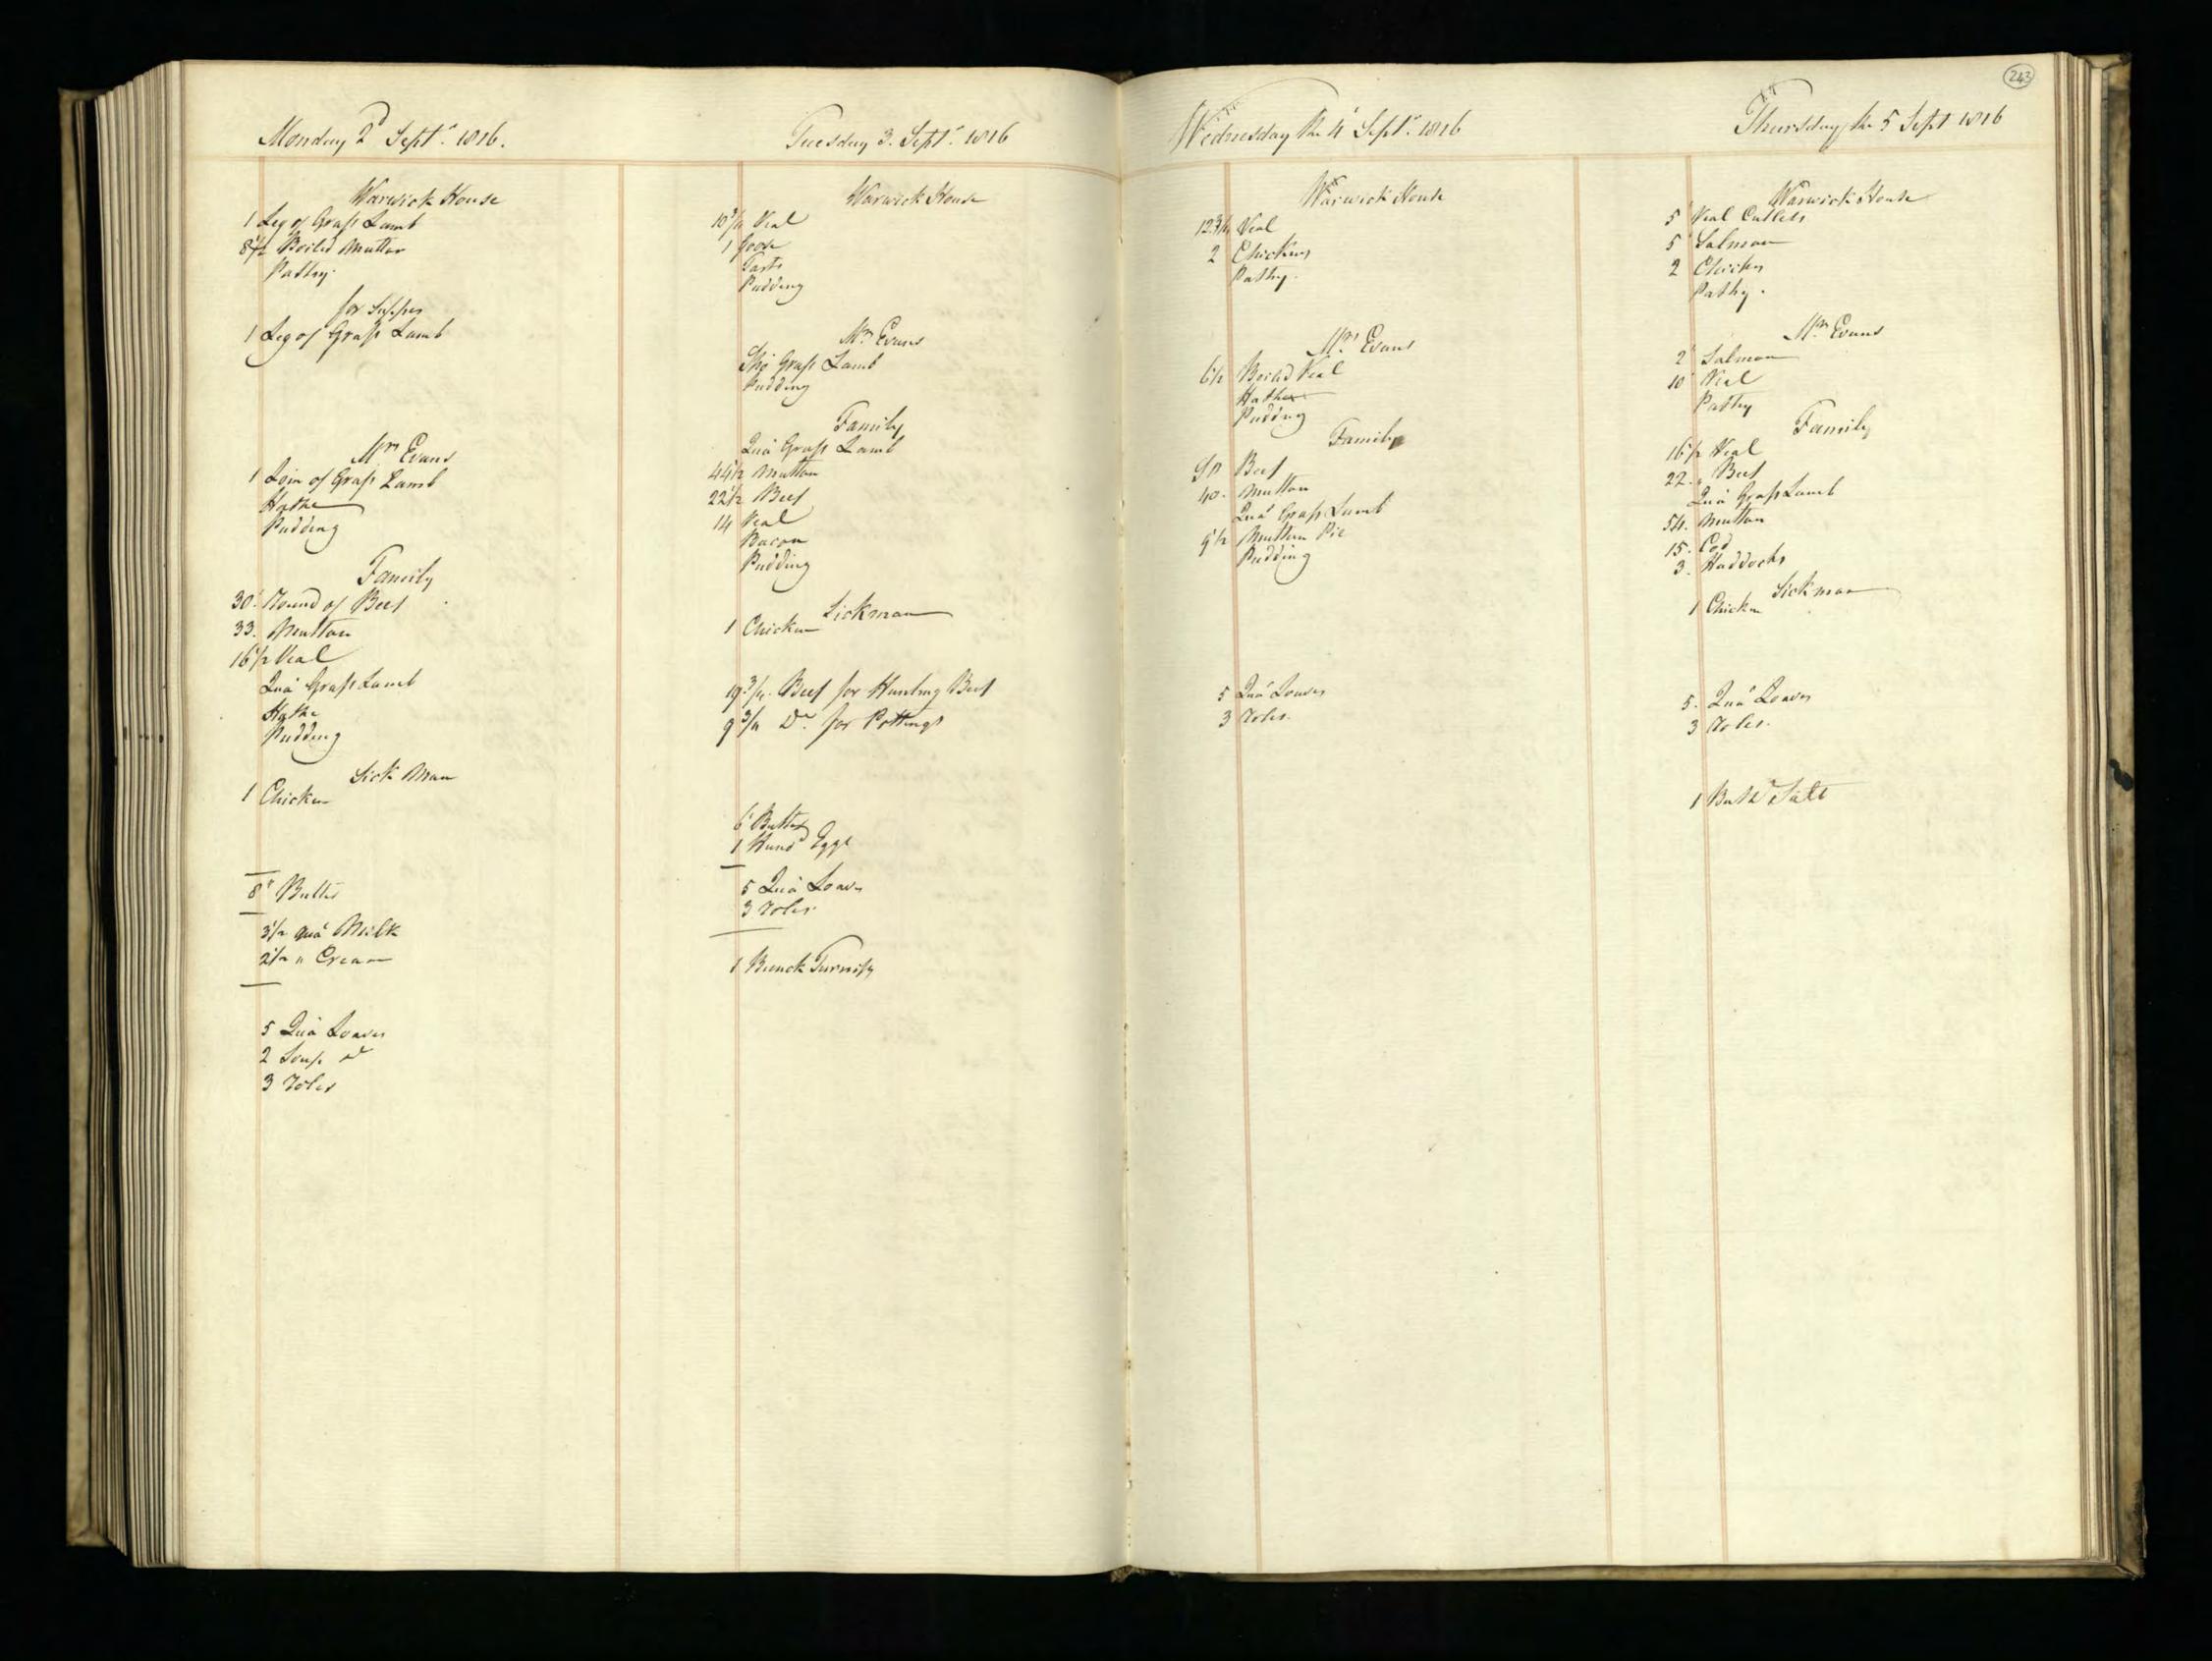

Supplied by the Royal Archives/© Her Majesty Queen Elizabeth II 2016

| Saturda                                           | y January J. 1015                           | Pitcher Meat distributed to HA H The Prince Regents Servants on the Jan! 1815 be                                                                                                                                                                                                                                                                                                                                                                                                                                                                                                                                                                                                                                                                                                                                                                                                                                                                                                                                                                                                                                                                                                                                           |
|---------------------------------------------------|---------------------------------------------|----------------------------------------------------------------------------------------------------------------------------------------------------------------------------------------------------------------------------------------------------------------------------------------------------------------------------------------------------------------------------------------------------------------------------------------------------------------------------------------------------------------------------------------------------------------------------------------------------------------------------------------------------------------------------------------------------------------------------------------------------------------------------------------------------------------------------------------------------------------------------------------------------------------------------------------------------------------------------------------------------------------------------------------------------------------------------------------------------------------------------------------------------------------------------------------------------------------------------|
| Tamily Dinners On Olect of Her Roy                | al Mighness the Princes Charlettes Birth La | HRA Princes Charlettes Buth day The Water Majestys Buthday 27 H. RA the Duke of Su                                                                                                                                                                                                                                                                                                                                                                                                                                                                                                                                                                                                                                                                                                                                                                                                                                                                                                                                                                                                                                                                                                                                         |
| Two Soupes                                        | Footmen .                                   | Beef Mutter Weal Beef Mutter Veal Beef Mutter Veal                                                                                                                                                                                                                                                                                                                                                                                                                                                                                                                                                                                                                                                                                                                                                                                                                                                                                                                                                                                                                                                                                                                                                                         |
| Two Fish                                          | Footmen 40 Roast Beef Plumb Pudding         | 2 Clerk of the Retchen Soin of West 15'2 16 15'2                                                                                                                                                                                                                                                                                                                                                                                                                                                                                                                                                                                                                                                                                                                                                                                                                                                                                                                                                                                                                                                                                                                                                                           |
| 27 bod 3 pts of Oysters<br>6 Soles 1 10 of Shumps |                                             | 3_d'd'd                                                                                                                                                                                                                                                                                                                                                                                                                                                                                                                                                                                                                                                                                                                                                                                                                                                                                                                                                                                                                                                                                                                                                                                                                    |
| Words Ino of smanger                              | 20 Roast Beef<br>Plumb Pudding              | gent. Nonets al                                                                                                                                                                                                                                                                                                                                                                                                                                                                                                                                                                                                                                                                                                                                                                                                                                                                                                                                                                                                                                                                                                                                                                                                            |
| A Large Surkery,<br>4 Moila Mulleto               | Morters at the Gates                        | Messekeeper Lois of Veal 16 15\frac{2}{2} 15\frac{1}{2} 15 |
| 3 Roast de                                        |                                             | 2 00000 seucenj men 2 2000 munon - 214                                                                                                                                                                                                                                                                                                                                                                                                                                                                                                                                                                                                                                                                                                                                                                                                                                                                                                                                                                                                                                                                                                                                                                                     |
| 2/2 Haunch of Mutton                              | Coal Morters 16 Roast Matton                | 2d' Momen 2 Sho'_de 18 172<br>Covey Noman Legof Mullon 10'4 10'2 11                                                                                                                                                                                                                                                                                                                                                                                                                                                                                                                                                                                                                                                                                                                                                                                                                                                                                                                                                                                                                                                                                                                                                        |
| 1 Tonque                                          |                                             | 4 Watchmen Som of Veal                                                                                                                                                                                                                                                                                                                                                                                                                                                                                                                                                                                                                                                                                                                                                                                                                                                                                                                                                                                                                                                                                                                                                                                                     |
| 16 thanics of Mutton                              | M. Lush<br>10'z Roast Mutton                | Armong Man Sho: de - g g g                                                                                                                                                                                                                                                                                                                                                                                                                                                                                                                                                                                                                                                                                                                                                                                                                                                                                                                                                                                                                                                                                                                                                                                                 |
| Sour Croset & Sausages 3'2 of                     | Mr. Watiers Servant                         | 1. Master Cook Loin of Veal                                                                                                                                                                                                                                                                                                                                                                                                                                                                                                                                                                                                                                                                                                                                                                                                                                                                                                                                                                                                                                                                                                                                                                                                |
| a Hares                                           | g Mutton                                    | Pashy Cooks                                                                                                                                                                                                                                                                                                                                                                                                                                                                                                                                                                                                                                                                                                                                                                                                                                                                                                                                                                                                                                                                                                                                                                                                                |
| Plumb Budding<br>Jelly                            | 12 Beef Reofile                             | Monnan book 1 de 10½ 11 10½ 10½ 10½ 10½ 10½ 10½ 10½ 10½ 10½ 10½ 10½ 10½ 10½ 10½ 10½ 10½ 10½ 10½ 10½ 10½ 10½ 10½ 10½ 10½ 10½ 10½ 10½ 10½ 10½ 10½ 10½ 10½ 10½ 10½ 10½ 10½ 10½ 10½ 10½ 10½ 10½ 10½ 10½ 10½ 10½ 10½                                                                                                                                                                                                                                                                                                                                                                                                                                                                                                                                                                                                                                                                                                                                                                                                                                                                                                                                                                                                            |
| Mlanemange)<br>Pastry                             | 12 /seef                                    | Rischen Maid Beef 9 9 9 82<br>2 Scullery Men 2 Sho! Mutton 172 10 10 18                                                                                                                                                                                                                                                                                                                                                                                                                                                                                                                                                                                                                                                                                                                                                                                                                                                                                                                                                                                                                                                                                                                                                    |
| Vegetables                                        | Stable People                               | 2 Lamp Lighters_ 2 Sho! Mullon 172 18.                                                                                                                                                                                                                                                                                                                                                                                                                                                                                                                                                                                                                                                                                                                                                                                                                                                                                                                                                                                                                                                                                                                                                                                     |
|                                                   |                                             | Chairmen Leg of Mullon 10 2 10 2 10 10 10 10                                                                                                                                                                                                                                                                                                                                                                                                                                                                                                                                                                                                                                                                                                                                                                                                                                                                                                                                                                                                                                                                                                                                                                               |
|                                                   | Stock                                       | Footmen 2 Laistsof Veal 32 31 32                                                                                                                                                                                                                                                                                                                                                                                                                                                                                                                                                                                                                                                                                                                                                                                                                                                                                                                                                                                                                                                                                                                                                                                           |
|                                                   | Beef - 25<br>Veal41                         | Labourer in Trust_ Lown of Veal 15 16 154                                                                                                                                                                                                                                                                                                                                                                                                                                                                                                                                                                                                                                                                                                                                                                                                                                                                                                                                                                                                                                                                                                                                                                                  |
|                                                   | Suet -18 Batter                             | Gardner Leg of Mutton: 10'4                                                                                                                                                                                                                                                                                                                                                                                                                                                                                                                                                                                                                                                                                                                                                                                                                                                                                                                                                                                                                                                                                                                                                                                                |
|                                                   | Climonds                                    | Housemaids 2 Legs of de 201 201 21 2 Confectioner Lour of Veal 152 16 154                                                                                                                                                                                                                                                                                                                                                                                                                                                                                                                                                                                                                                                                                                                                                                                                                                                                                                                                                                                                                                                                                                                                                  |
|                                                   | Double Sugar 10.4                           | Tapafsier Leg of Mullon 10 10½ 10 10 10                                                                                                                                                                                                                                                                                                                                                                                                                                                                                                                                                                                                                                                                                                                                                                                                                                                                                                                                                                                                                                                                                                                                                                                    |
|                                                   | Ham                                         | Table Decker Loin of Veal 15 15                                                                                                                                                                                                                                                                                                                                                                                                                                                                                                                                                                                                                                                                                                                                                                                                                                                                                                                                                                                                                                                                                                                                                                                            |
|                                                   | Sals_ 1 Och<br>Better Almonde_ 1/2          | Gennan of Wine Cellar co! 154 16 16 16 16 16 16.                                                                                                                                                                                                                                                                                                                                                                                                                                                                                                                                                                                                                                                                                                                                                                                                                                                                                                                                                                                                                                                                                                                                                                           |
|                                                   | Mustard 304                                 | Footmens de de 82 9 Ufsist Table Decker de 82 9                                                                                                                                                                                                                                                                                                                                                                                                                                                                                                                                                                                                                                                                                                                                                                                                                                                                                                                                                                                                                                                                                                                                                                            |
|                                                   | Tounglass 1-60                              | 2 Mages Men 2 d' 18 173 18                                                                                                                                                                                                                                                                                                                                                                                                                                                                                                                                                                                                                                                                                                                                                                                                                                                                                                                                                                                                                                                                                                                                                                                                 |
|                                                   | Batter6                                     | 3 Police Officers_3 Loins of West 47 47                                                                                                                                                                                                                                                                                                                                                                                                                                                                                                                                                                                                                                                                                                                                                                                                                                                                                                                                                                                                                                                                                                                                                                                    |
|                                                   |                                             | 9 385 4 295 9 3914 2924 82 3954 2984                                                                                                                                                                                                                                                                                                                                                                                                                                                                                                                                                                                                                                                                                                                                                                                                                                                                                                                                                                                                                                                                                                                                                                                       |
|                                                   |                                             | 4 Chickens<br>12 Gulles                                                                                                                                                                                                                                                                                                                                                                                                                                                                                                                                                                                                                                                                                                                                                                                                                                                                                                                                                                                                                                                                                                                                                                                                    |
|                                                   |                                             | 25 Butter                                                                                                                                                                                                                                                                                                                                                                                                                                                                                                                                                                                                                                                                                                                                                                                                                                                                                                                                                                                                                                                                                                                                                                                                                  |