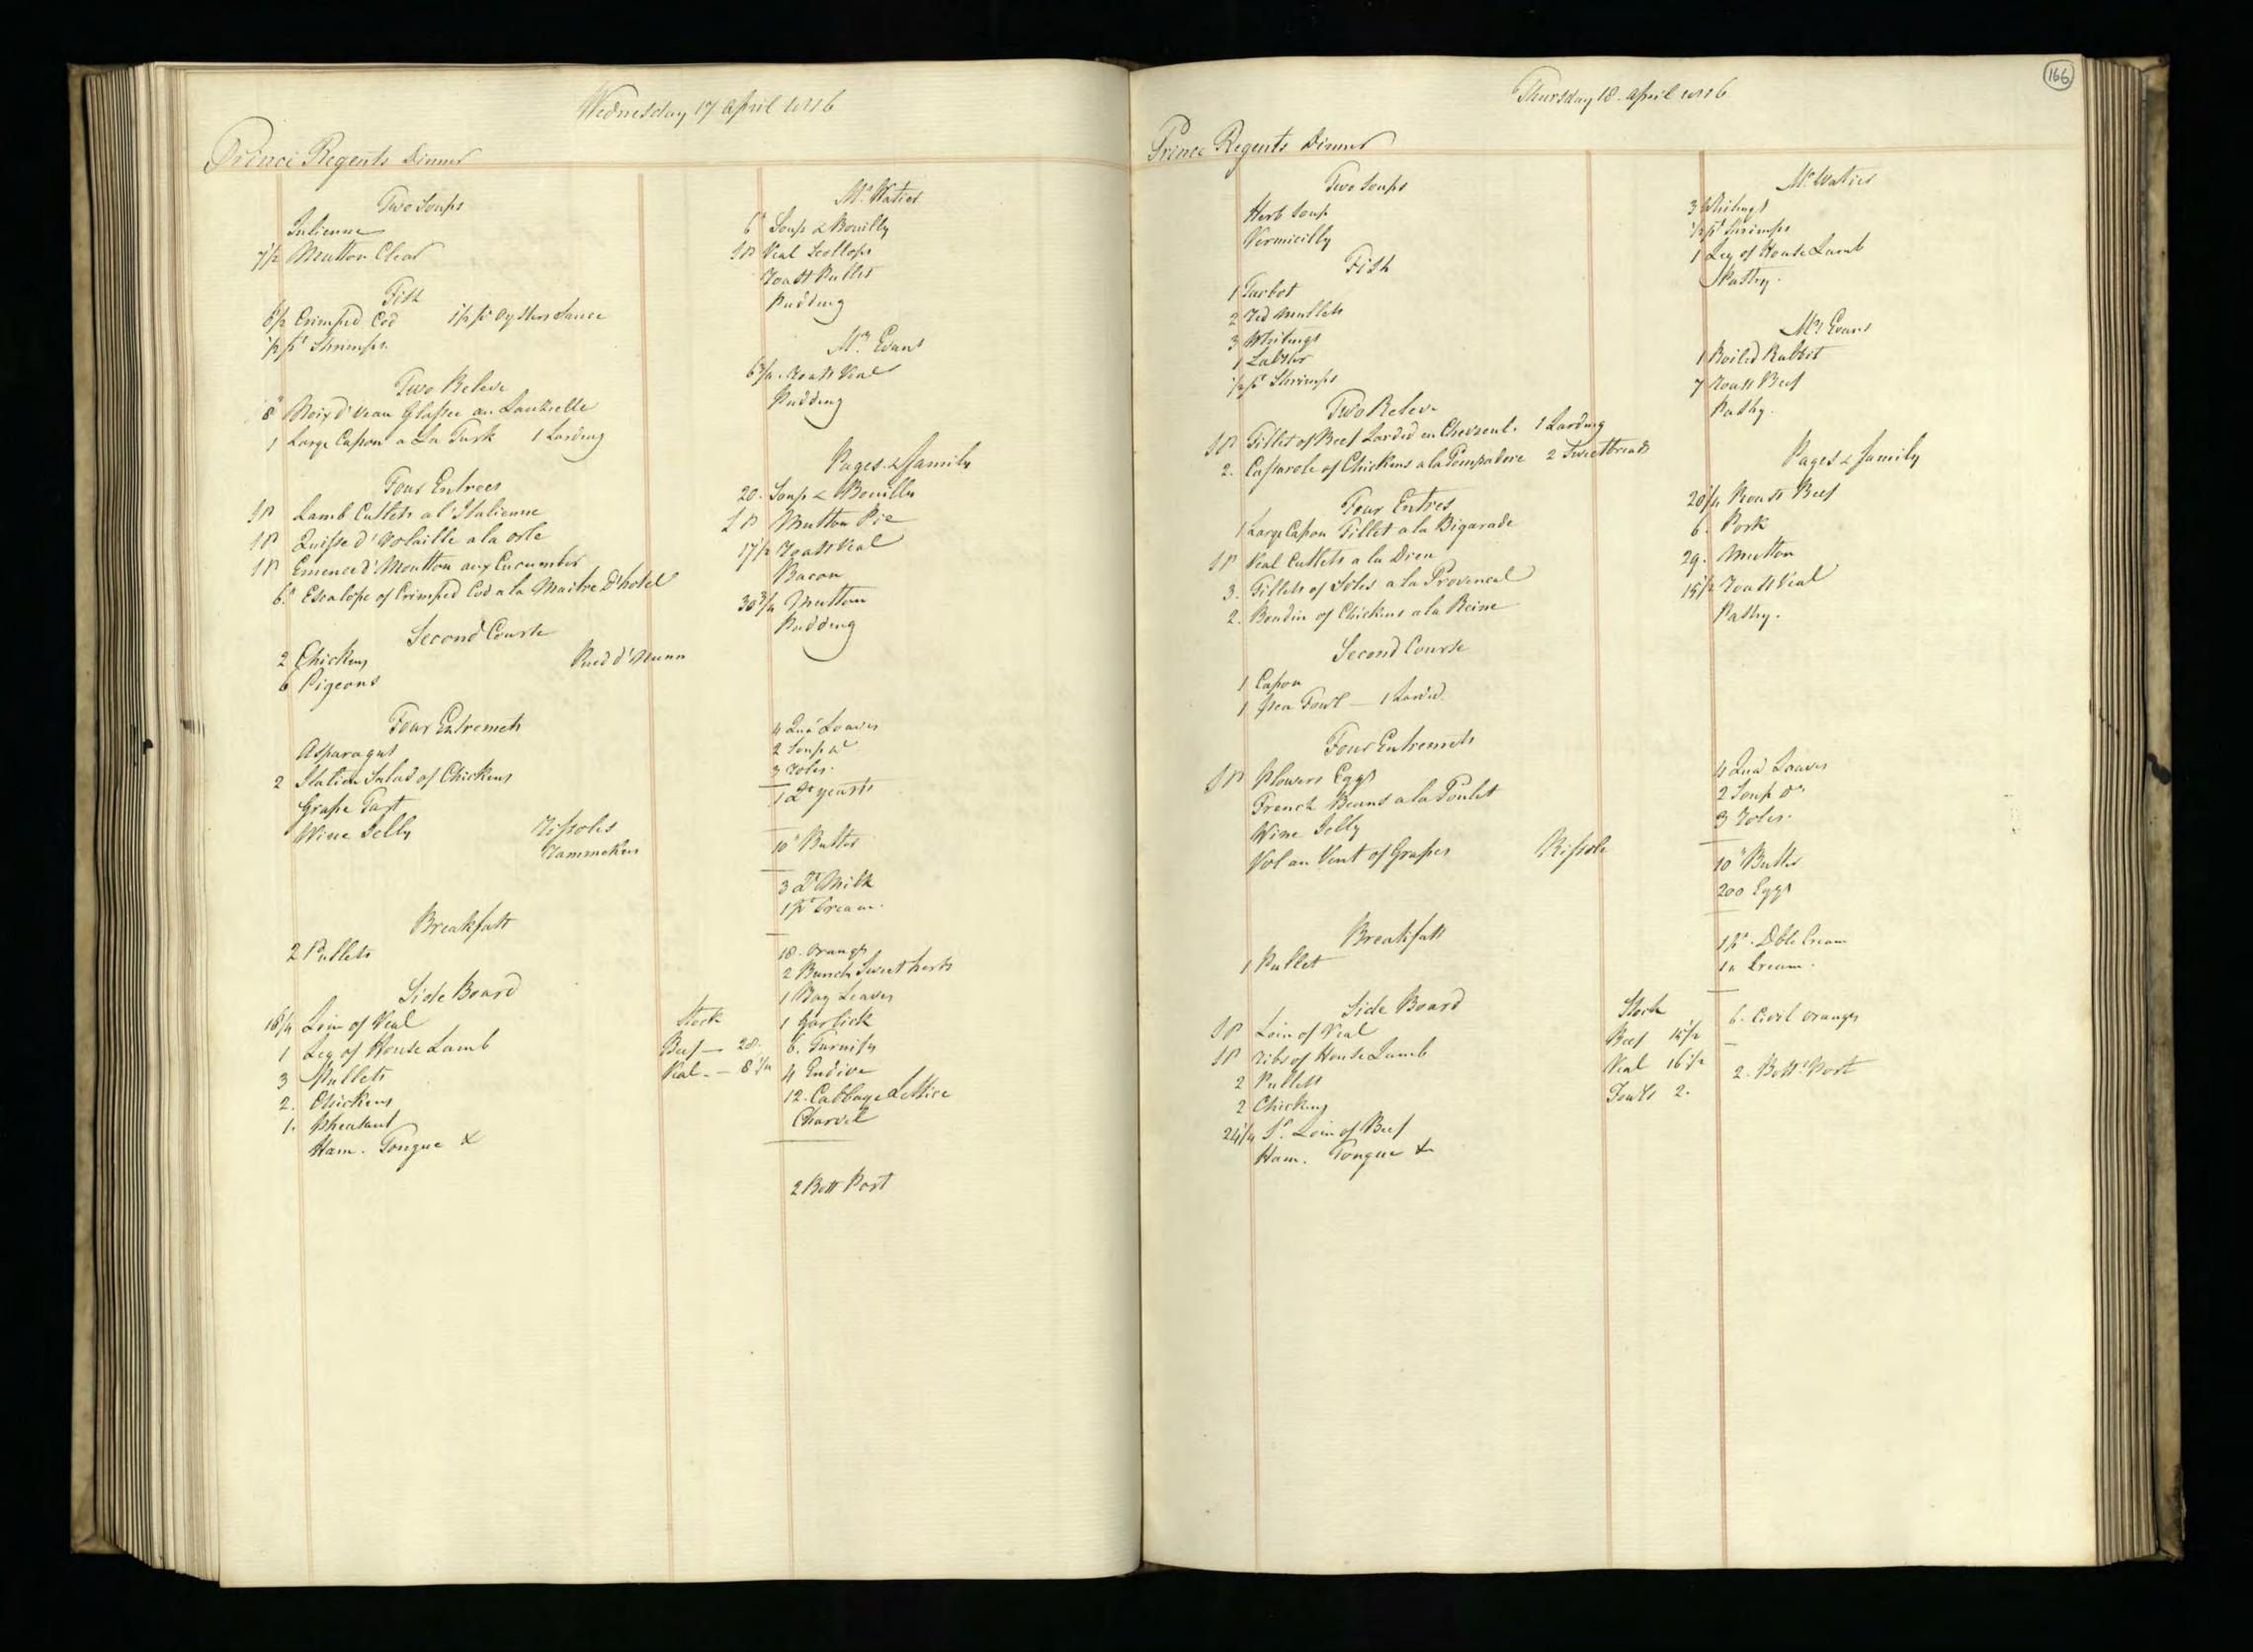

Supplied by the Royal Archives/© Her Majesty Queen Elizabeth II 2016

Supplied by the Royal Archives/© Her Majesty Queen Elizabeth II 2016

Supplied by the Royal Archives/© Her Majesty Queen Elizabeth II 2016

Supplied by the Royal Archives/© Her Majesty Queen Elizabeth II 2016

| Saturda                                           | y January J. 1015                           | Pitcher Meat distributed to HA H The Prince Regents Servants on the Jan! 1815 be                                                                                                                                                                                                                                                                                                                                                                                                                                                                                                                                                                                                                                                                                                                                                                                                                                                                                                                                                                                                                                                                                                                                           |
|---------------------------------------------------|---------------------------------------------|----------------------------------------------------------------------------------------------------------------------------------------------------------------------------------------------------------------------------------------------------------------------------------------------------------------------------------------------------------------------------------------------------------------------------------------------------------------------------------------------------------------------------------------------------------------------------------------------------------------------------------------------------------------------------------------------------------------------------------------------------------------------------------------------------------------------------------------------------------------------------------------------------------------------------------------------------------------------------------------------------------------------------------------------------------------------------------------------------------------------------------------------------------------------------------------------------------------------------|
| Tamily Dinners On Olect of Her Roy                | al Mighness the Princes Charlettes Birth La | HRA Princes Charlettes Buth day The Water Majestys Buthday 27 H. RA the Duke of Su                                                                                                                                                                                                                                                                                                                                                                                                                                                                                                                                                                                                                                                                                                                                                                                                                                                                                                                                                                                                                                                                                                                                         |
| Two Soupes                                        | Footmen .                                   | Beef Mutter Weal Beef Mutter Veal Beef Mutter Veal                                                                                                                                                                                                                                                                                                                                                                                                                                                                                                                                                                                                                                                                                                                                                                                                                                                                                                                                                                                                                                                                                                                                                                         |
| Two Fish                                          | Footmen 40 Roast Beef Plumb Pudding         | 2 Clerk of the Retchen Soin of West 15'2 16 15'2                                                                                                                                                                                                                                                                                                                                                                                                                                                                                                                                                                                                                                                                                                                                                                                                                                                                                                                                                                                                                                                                                                                                                                           |
| 27 bod 3 pts of Oysters<br>6 Soles 1 10 of Shumps |                                             | 3_d'd'd                                                                                                                                                                                                                                                                                                                                                                                                                                                                                                                                                                                                                                                                                                                                                                                                                                                                                                                                                                                                                                                                                                                                                                                                                    |
| Words Ino of smanger                              | 20 Roast Beef<br>Plumb Pudding              | gent. Nonets al                                                                                                                                                                                                                                                                                                                                                                                                                                                                                                                                                                                                                                                                                                                                                                                                                                                                                                                                                                                                                                                                                                                                                                                                            |
| A Large Surkery,<br>4 Moila Mulleto               | Morters at the Gates                        | Messekeeper Lois of Veal 16 15\frac{2}{2} 15\frac{1}{2} 15 |
| 3 Roast de                                        |                                             | 2 00000 seucenj men 2 2000 munon - 214                                                                                                                                                                                                                                                                                                                                                                                                                                                                                                                                                                                                                                                                                                                                                                                                                                                                                                                                                                                                                                                                                                                                                                                     |
| 2/2 Haunch of Mutton                              | Coal Morters 16 Roast Matton                | 2d' Momen 2 Sho'_de 18 172<br>Covey Noman Legof Mullon 10'4 10'2 11                                                                                                                                                                                                                                                                                                                                                                                                                                                                                                                                                                                                                                                                                                                                                                                                                                                                                                                                                                                                                                                                                                                                                        |
| 1 Tonque                                          |                                             | 4 Watchmen Som of Veal                                                                                                                                                                                                                                                                                                                                                                                                                                                                                                                                                                                                                                                                                                                                                                                                                                                                                                                                                                                                                                                                                                                                                                                                     |
| 16 thanics of Mutton                              | M. Lush<br>10'z Roast Mutton                | Armong Man Sho: de - g g g                                                                                                                                                                                                                                                                                                                                                                                                                                                                                                                                                                                                                                                                                                                                                                                                                                                                                                                                                                                                                                                                                                                                                                                                 |
| Sour Croset & Sausages 3'2 of                     | Mr. Watiers Servant                         | 1. Master Cook Loin of Veal                                                                                                                                                                                                                                                                                                                                                                                                                                                                                                                                                                                                                                                                                                                                                                                                                                                                                                                                                                                                                                                                                                                                                                                                |
| a Hares                                           | g Mutton                                    | Pashy Cooks                                                                                                                                                                                                                                                                                                                                                                                                                                                                                                                                                                                                                                                                                                                                                                                                                                                                                                                                                                                                                                                                                                                                                                                                                |
| Plumb Budding<br>Jelly                            | 12 Beef Reofile                             | Monnan book 1 de 10½ 11 10½ 10½ 10½ 10½ 10½ 10½ 10½ 10½ 10½ 10½ 10½ 10½ 10½ 10½ 10½ 10½ 10½ 10½ 10½ 10½ 10½ 10½ 10½ 10½ 10½ 10½ 10½ 10½ 10½ 10½ 10½ 10½ 10½ 10½ 10½ 10½ 10½ 10½ 10½ 10½ 10½ 10½ 10½ 10½ 10½ 10½                                                                                                                                                                                                                                                                                                                                                                                                                                                                                                                                                                                                                                                                                                                                                                                                                                                                                                                                                                                                            |
| Mlanemange)<br>Pastry                             | 12 /seef                                    | Rischen Maid Beef 9 9 9 82<br>2 Scullery Men 2 Sho! Mutton 172 10 10 18                                                                                                                                                                                                                                                                                                                                                                                                                                                                                                                                                                                                                                                                                                                                                                                                                                                                                                                                                                                                                                                                                                                                                    |
| Vegetables                                        | Stable People                               | 2 Lamp Lighters_ 2 Sho! Mullon 172 18.                                                                                                                                                                                                                                                                                                                                                                                                                                                                                                                                                                                                                                                                                                                                                                                                                                                                                                                                                                                                                                                                                                                                                                                     |
|                                                   |                                             | Chairmen Leg of Mullon 10 2 10 2 10 10 10 10                                                                                                                                                                                                                                                                                                                                                                                                                                                                                                                                                                                                                                                                                                                                                                                                                                                                                                                                                                                                                                                                                                                                                                               |
|                                                   | Stock                                       | Footmen 2 Laistsof Veal 32 31 32                                                                                                                                                                                                                                                                                                                                                                                                                                                                                                                                                                                                                                                                                                                                                                                                                                                                                                                                                                                                                                                                                                                                                                                           |
|                                                   | Beef - 25<br>Veal41                         | Labourer in Trust_ Lown of Veal 15 16 154                                                                                                                                                                                                                                                                                                                                                                                                                                                                                                                                                                                                                                                                                                                                                                                                                                                                                                                                                                                                                                                                                                                                                                                  |
|                                                   | Suet -18 Batter                             | Gardner Leg of Mutton: 10'4                                                                                                                                                                                                                                                                                                                                                                                                                                                                                                                                                                                                                                                                                                                                                                                                                                                                                                                                                                                                                                                                                                                                                                                                |
|                                                   | Climonds                                    | Housemaids 2 Legs of de 201 201 21 2 Confectioner Lour of Veal 152 16 154                                                                                                                                                                                                                                                                                                                                                                                                                                                                                                                                                                                                                                                                                                                                                                                                                                                                                                                                                                                                                                                                                                                                                  |
|                                                   | Double Sugar 10.4                           | Tapafsier Leg of Mullon 10 10½ 10 10 10                                                                                                                                                                                                                                                                                                                                                                                                                                                                                                                                                                                                                                                                                                                                                                                                                                                                                                                                                                                                                                                                                                                                                                                    |
|                                                   | Ham                                         | Table Decker Loin of Veal 15 15                                                                                                                                                                                                                                                                                                                                                                                                                                                                                                                                                                                                                                                                                                                                                                                                                                                                                                                                                                                                                                                                                                                                                                                            |
|                                                   | Sals_ 1 Och<br>Better Almonde_ 1/2          | Gennan of Wine Cellar co! 154 16 16 16 16 16 16.                                                                                                                                                                                                                                                                                                                                                                                                                                                                                                                                                                                                                                                                                                                                                                                                                                                                                                                                                                                                                                                                                                                                                                           |
|                                                   | Mustard 304                                 | Footmens de de 82 9 Ufsist Table Decker de 82 9                                                                                                                                                                                                                                                                                                                                                                                                                                                                                                                                                                                                                                                                                                                                                                                                                                                                                                                                                                                                                                                                                                                                                                            |
|                                                   | Tounglass 1-60                              | 2 Mages Men 2 d' 18 173 18                                                                                                                                                                                                                                                                                                                                                                                                                                                                                                                                                                                                                                                                                                                                                                                                                                                                                                                                                                                                                                                                                                                                                                                                 |
|                                                   | Batter6                                     | 3 Police Officers_3 Loins of West 47 47                                                                                                                                                                                                                                                                                                                                                                                                                                                                                                                                                                                                                                                                                                                                                                                                                                                                                                                                                                                                                                                                                                                                                                                    |
|                                                   |                                             | 9 385 4 295 9 3914 2924 82 3954 2984                                                                                                                                                                                                                                                                                                                                                                                                                                                                                                                                                                                                                                                                                                                                                                                                                                                                                                                                                                                                                                                                                                                                                                                       |
|                                                   |                                             | 4 Chickens<br>12 Gulles                                                                                                                                                                                                                                                                                                                                                                                                                                                                                                                                                                                                                                                                                                                                                                                                                                                                                                                                                                                                                                                                                                                                                                                                    |
|                                                   |                                             | 25 Butter                                                                                                                                                                                                                                                                                                                                                                                                                                                                                                                                                                                                                                                                                                                                                                                                                                                                                                                                                                                                                                                                                                                                                                                                                  |