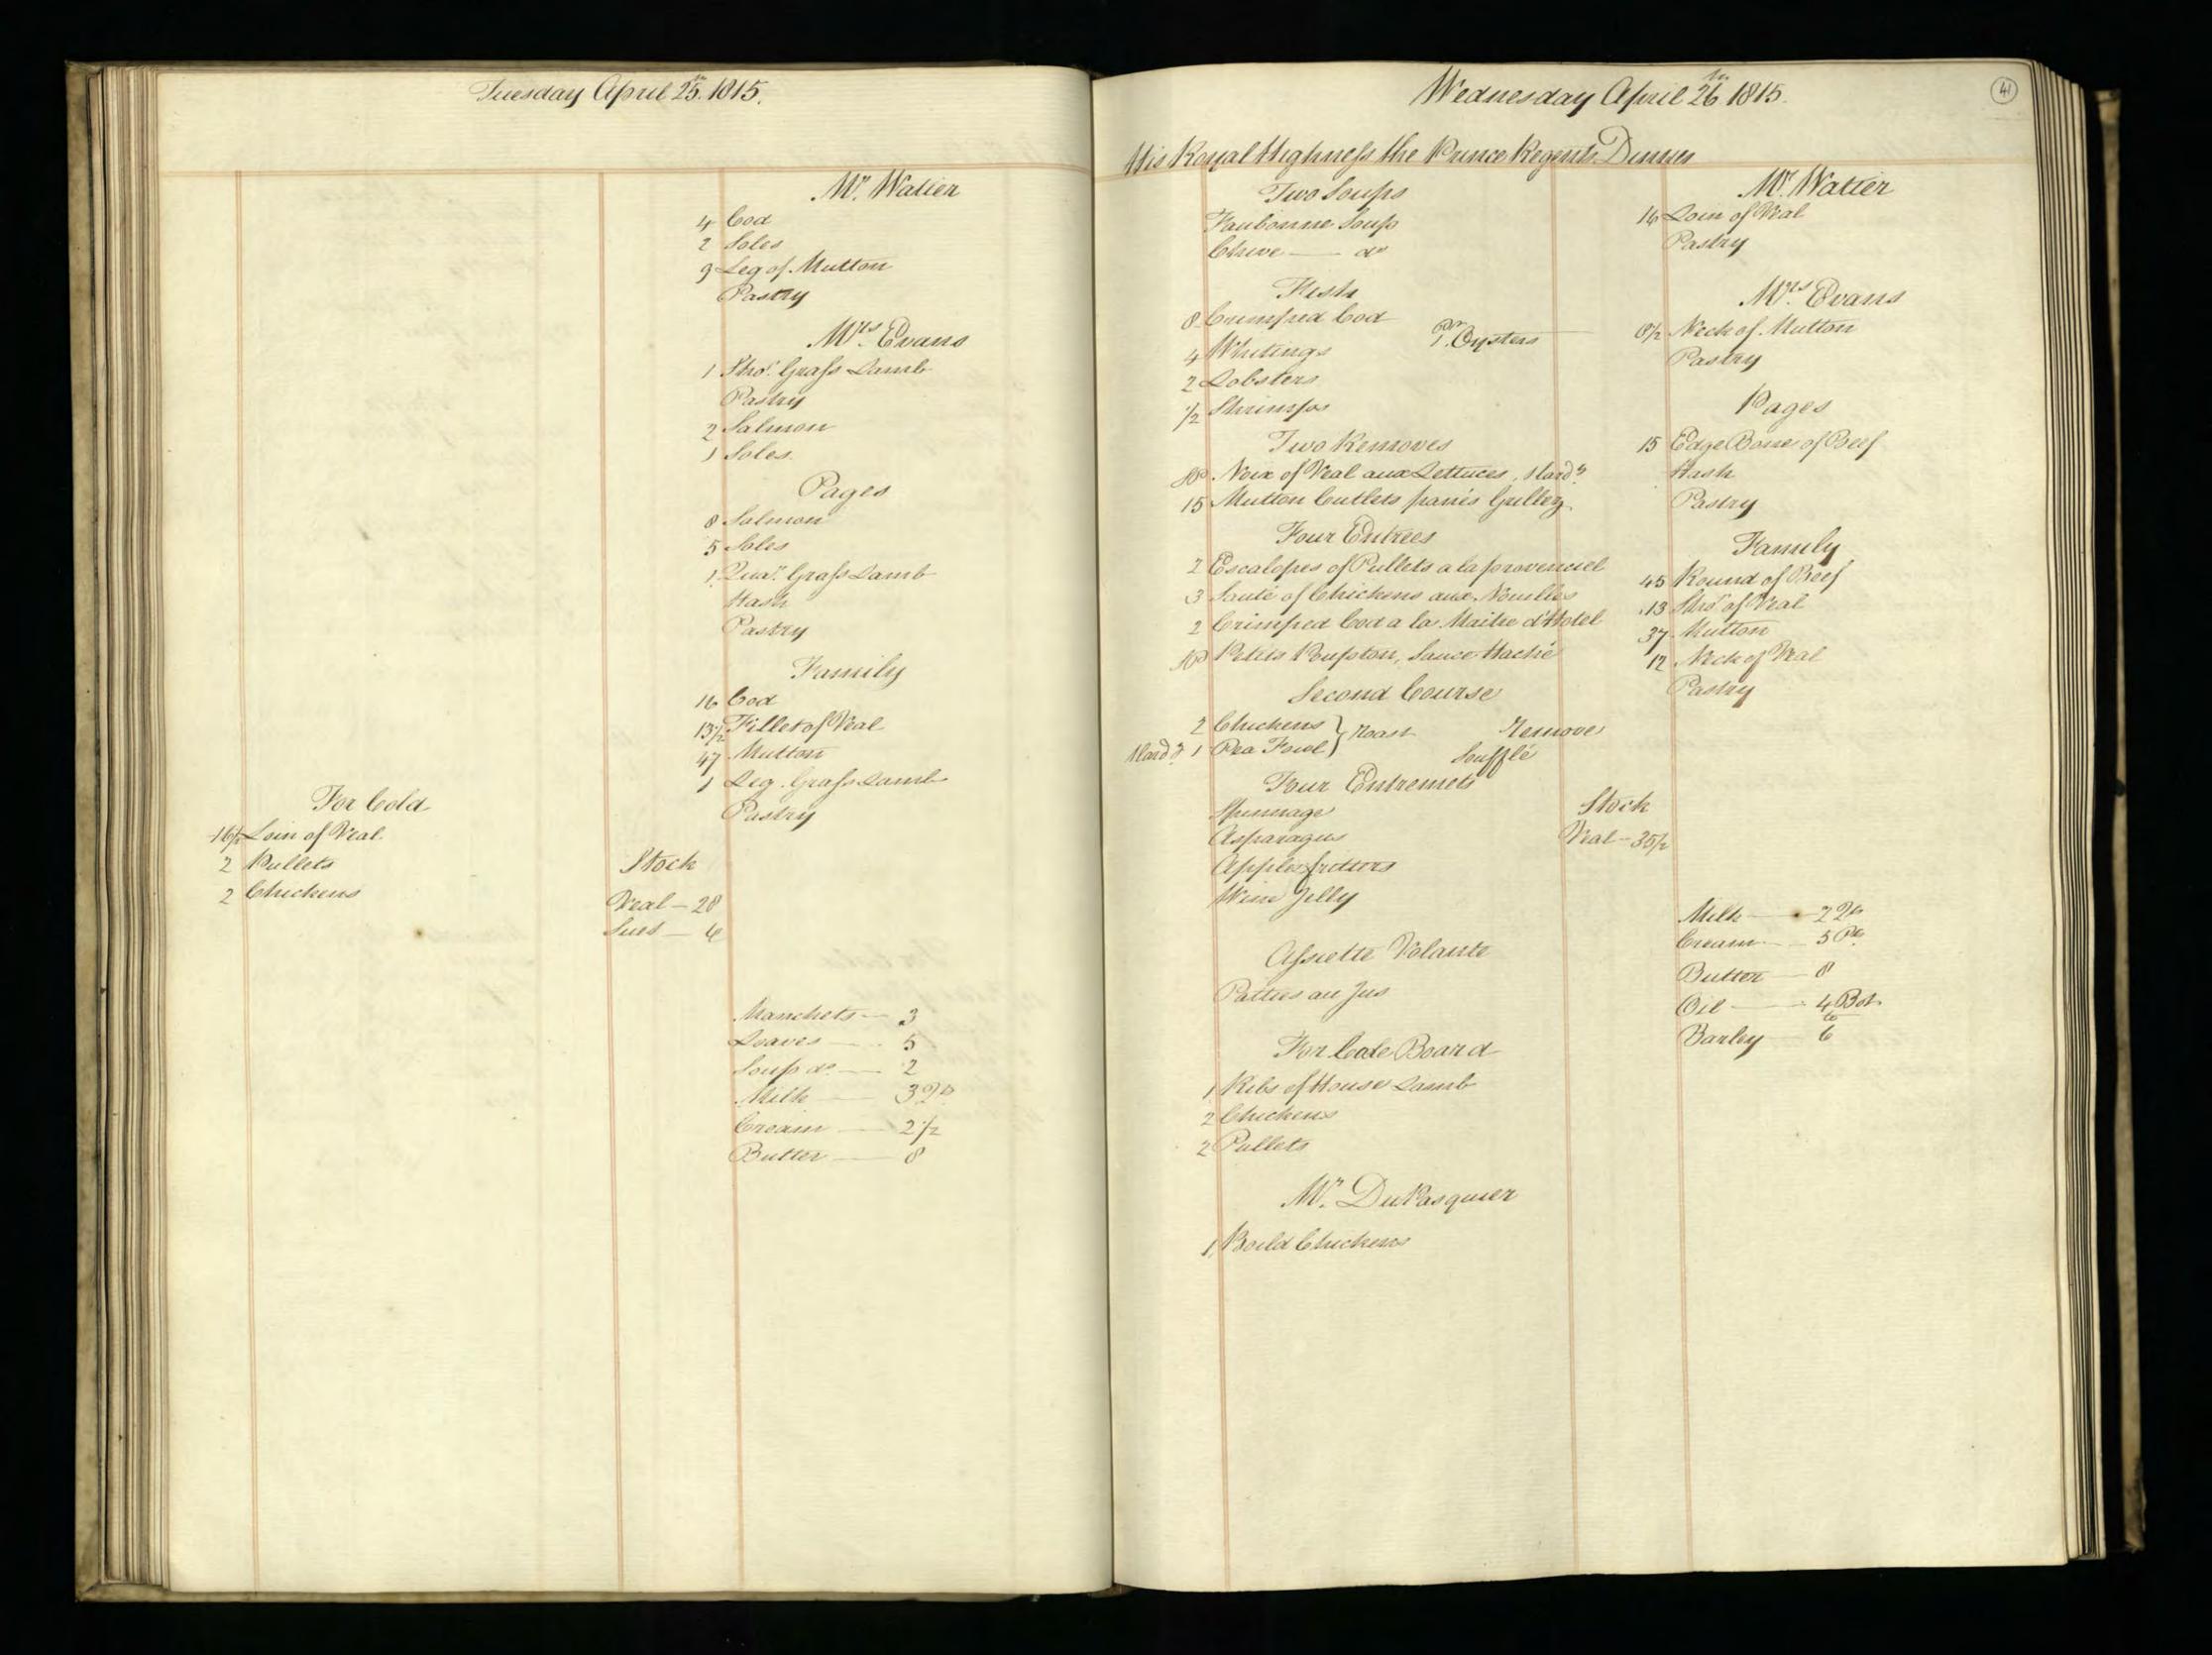

Supplied by the Royal Archives/© Her Majesty Queen Elizabeth II 2016

Supplied by the Royal Archives/© Her Majesty Queen Elizabeth II 2016

Supplied by the Royal Archives/© Her Majesty Queen Elizabeth II 2016

Supplied by the Royal Archives/© Her Majesty Queen Elizabeth II 2016

| Saturda                                           | y January J. 1015                           | Pitcher Meat distributed to HA H The Prince Regents Servants on the Jan! 1815 be                                                                                                                                                                                                                                                                                                                                                                                                                                                                                                                                                                                                                                                                                                                                                                                                                                                                                                                                                                                                                                                                                                                                           |
|---------------------------------------------------|---------------------------------------------|----------------------------------------------------------------------------------------------------------------------------------------------------------------------------------------------------------------------------------------------------------------------------------------------------------------------------------------------------------------------------------------------------------------------------------------------------------------------------------------------------------------------------------------------------------------------------------------------------------------------------------------------------------------------------------------------------------------------------------------------------------------------------------------------------------------------------------------------------------------------------------------------------------------------------------------------------------------------------------------------------------------------------------------------------------------------------------------------------------------------------------------------------------------------------------------------------------------------------|
| Tamily Dinners On Olect of Her Roy                | al Mighness the Princes Charlettes Birth La | HRA Princes Charlettes Buth day The Water Majestys Buthday 27 H. RA the Duke of Su                                                                                                                                                                                                                                                                                                                                                                                                                                                                                                                                                                                                                                                                                                                                                                                                                                                                                                                                                                                                                                                                                                                                         |
| Two Soupes                                        | Footmen .                                   | Beef Mutter Weal Beef Mutter Veal Beef Mutter Veal                                                                                                                                                                                                                                                                                                                                                                                                                                                                                                                                                                                                                                                                                                                                                                                                                                                                                                                                                                                                                                                                                                                                                                         |
| Two Fish                                          | Footmen 40 Roast Beef Plumb Pudding         | 2 Clerk of the Retchen Soin of West 15'2 16 15'2                                                                                                                                                                                                                                                                                                                                                                                                                                                                                                                                                                                                                                                                                                                                                                                                                                                                                                                                                                                                                                                                                                                                                                           |
| 27 bod 3 pts of Oysters<br>6 Soles 1 10 of Shumps |                                             | 3_d'd'd                                                                                                                                                                                                                                                                                                                                                                                                                                                                                                                                                                                                                                                                                                                                                                                                                                                                                                                                                                                                                                                                                                                                                                                                                    |
| Words Ino of smanger                              | 20 Roast Beef<br>Plumb Pudding              | gent. Nonets al                                                                                                                                                                                                                                                                                                                                                                                                                                                                                                                                                                                                                                                                                                                                                                                                                                                                                                                                                                                                                                                                                                                                                                                                            |
| A Large Surkery,<br>4 Moila Mulleto               | Morters at the Gates                        | Messekeeper Lois of Veal 16 15\frac{2}{2} 15\frac{1}{2} 15 |
| 3 Roast de                                        |                                             | 2 00000 seucenj men 2 2000 munon - 214                                                                                                                                                                                                                                                                                                                                                                                                                                                                                                                                                                                                                                                                                                                                                                                                                                                                                                                                                                                                                                                                                                                                                                                     |
| 2/2 Haunch of Mutton                              | Coal Morters 16 Roast Matton                | 2d' Momen 2 Sho'_de 18 172<br>Covey Noman Legof Mullon 10'4 10'2 11                                                                                                                                                                                                                                                                                                                                                                                                                                                                                                                                                                                                                                                                                                                                                                                                                                                                                                                                                                                                                                                                                                                                                        |
| 1 Tonque                                          |                                             | 4 Watchmen Som of Veal                                                                                                                                                                                                                                                                                                                                                                                                                                                                                                                                                                                                                                                                                                                                                                                                                                                                                                                                                                                                                                                                                                                                                                                                     |
| 16 thanics of Mutton                              | M. Lush<br>10'z Roast Mutton                | Armong Man Sho: de - g g g                                                                                                                                                                                                                                                                                                                                                                                                                                                                                                                                                                                                                                                                                                                                                                                                                                                                                                                                                                                                                                                                                                                                                                                                 |
| Sour Croset & Sausages 3'2 of                     | Mr. Watiers Servant                         | 1. Master Cook Loin of Veal                                                                                                                                                                                                                                                                                                                                                                                                                                                                                                                                                                                                                                                                                                                                                                                                                                                                                                                                                                                                                                                                                                                                                                                                |
| a Hares                                           | g Mutton                                    | Pashy Cooks                                                                                                                                                                                                                                                                                                                                                                                                                                                                                                                                                                                                                                                                                                                                                                                                                                                                                                                                                                                                                                                                                                                                                                                                                |
| Plumb Budding<br>Jelly                            | 12 Beef Reofile                             | Monnan book 1 de 10½ 11 10½ 10½ 10½ 10½ 10½ 10½ 10½ 10½ 10½ 10½ 10½ 10½ 10½ 10½ 10½ 10½ 10½ 10½ 10½ 10½ 10½ 10½ 10½ 10½ 10½ 10½ 10½ 10½ 10½ 10½ 10½ 10½ 10½ 10½ 10½ 10½ 10½ 10½ 10½ 10½ 10½ 10½ 10½ 10½ 10½ 10½                                                                                                                                                                                                                                                                                                                                                                                                                                                                                                                                                                                                                                                                                                                                                                                                                                                                                                                                                                                                            |
| Mlanemange)<br>Pastry                             | 12 /seef                                    | Rischen Maid Beef 9 9 9 82<br>2 Scullery Men 2 Sho! Mutton 172 10 10 18                                                                                                                                                                                                                                                                                                                                                                                                                                                                                                                                                                                                                                                                                                                                                                                                                                                                                                                                                                                                                                                                                                                                                    |
| Vegetables                                        | Stable People                               | 2 Lamp Lighters_ 2 Sho! Mullon 172 18.                                                                                                                                                                                                                                                                                                                                                                                                                                                                                                                                                                                                                                                                                                                                                                                                                                                                                                                                                                                                                                                                                                                                                                                     |
|                                                   |                                             | Chairmen Leg of Mullon 10 2 10 2 10 10 10 10                                                                                                                                                                                                                                                                                                                                                                                                                                                                                                                                                                                                                                                                                                                                                                                                                                                                                                                                                                                                                                                                                                                                                                               |
|                                                   | Stock                                       | Footmen 2 Laistsof Veal 32 31 32                                                                                                                                                                                                                                                                                                                                                                                                                                                                                                                                                                                                                                                                                                                                                                                                                                                                                                                                                                                                                                                                                                                                                                                           |
|                                                   | Beef - 25<br>Veal41                         | Labourer in Trust_ Lown of Veal 15 16 154                                                                                                                                                                                                                                                                                                                                                                                                                                                                                                                                                                                                                                                                                                                                                                                                                                                                                                                                                                                                                                                                                                                                                                                  |
|                                                   | Suet -18 Batter                             | Gardner Leg of Mutton: 10'4                                                                                                                                                                                                                                                                                                                                                                                                                                                                                                                                                                                                                                                                                                                                                                                                                                                                                                                                                                                                                                                                                                                                                                                                |
|                                                   | Climonds                                    | Housemaids 2 Legs of de 201 201 21 2 Confectioner Lour of Veal 152 16 154                                                                                                                                                                                                                                                                                                                                                                                                                                                                                                                                                                                                                                                                                                                                                                                                                                                                                                                                                                                                                                                                                                                                                  |
|                                                   | Double Sugar 10.4                           | Tapafsier Leg of Mullon 10 10½ 10 10 10                                                                                                                                                                                                                                                                                                                                                                                                                                                                                                                                                                                                                                                                                                                                                                                                                                                                                                                                                                                                                                                                                                                                                                                    |
|                                                   | Ham                                         | Table Decker Loin of Veal 15 15                                                                                                                                                                                                                                                                                                                                                                                                                                                                                                                                                                                                                                                                                                                                                                                                                                                                                                                                                                                                                                                                                                                                                                                            |
|                                                   | Sals_ 1 Och<br>Better Almonde_ 1/2          | Gennan of Wine Cellar co! 154 16 16 16 16 16 16.                                                                                                                                                                                                                                                                                                                                                                                                                                                                                                                                                                                                                                                                                                                                                                                                                                                                                                                                                                                                                                                                                                                                                                           |
|                                                   | Mustard 304                                 | Footmens de de 82 9 Ufsist Table Decker de 82 9                                                                                                                                                                                                                                                                                                                                                                                                                                                                                                                                                                                                                                                                                                                                                                                                                                                                                                                                                                                                                                                                                                                                                                            |
|                                                   | Tounglass 1-60                              | 2 Mages Men 2 d' 18 173 18                                                                                                                                                                                                                                                                                                                                                                                                                                                                                                                                                                                                                                                                                                                                                                                                                                                                                                                                                                                                                                                                                                                                                                                                 |
|                                                   | Batter6                                     | 3 Police Officers_3 Loins of West 47 47                                                                                                                                                                                                                                                                                                                                                                                                                                                                                                                                                                                                                                                                                                                                                                                                                                                                                                                                                                                                                                                                                                                                                                                    |
|                                                   |                                             | 9 385 4 295 9 3914 2924 82 3954 2984                                                                                                                                                                                                                                                                                                                                                                                                                                                                                                                                                                                                                                                                                                                                                                                                                                                                                                                                                                                                                                                                                                                                                                                       |
|                                                   |                                             | 4 Chickens<br>12 Gulles                                                                                                                                                                                                                                                                                                                                                                                                                                                                                                                                                                                                                                                                                                                                                                                                                                                                                                                                                                                                                                                                                                                                                                                                    |
|                                                   |                                             | 25 Butter                                                                                                                                                                                                                                                                                                                                                                                                                                                                                                                                                                                                                                                                                                                                                                                                                                                                                                                                                                                                                                                                                                                                                                                                                  |