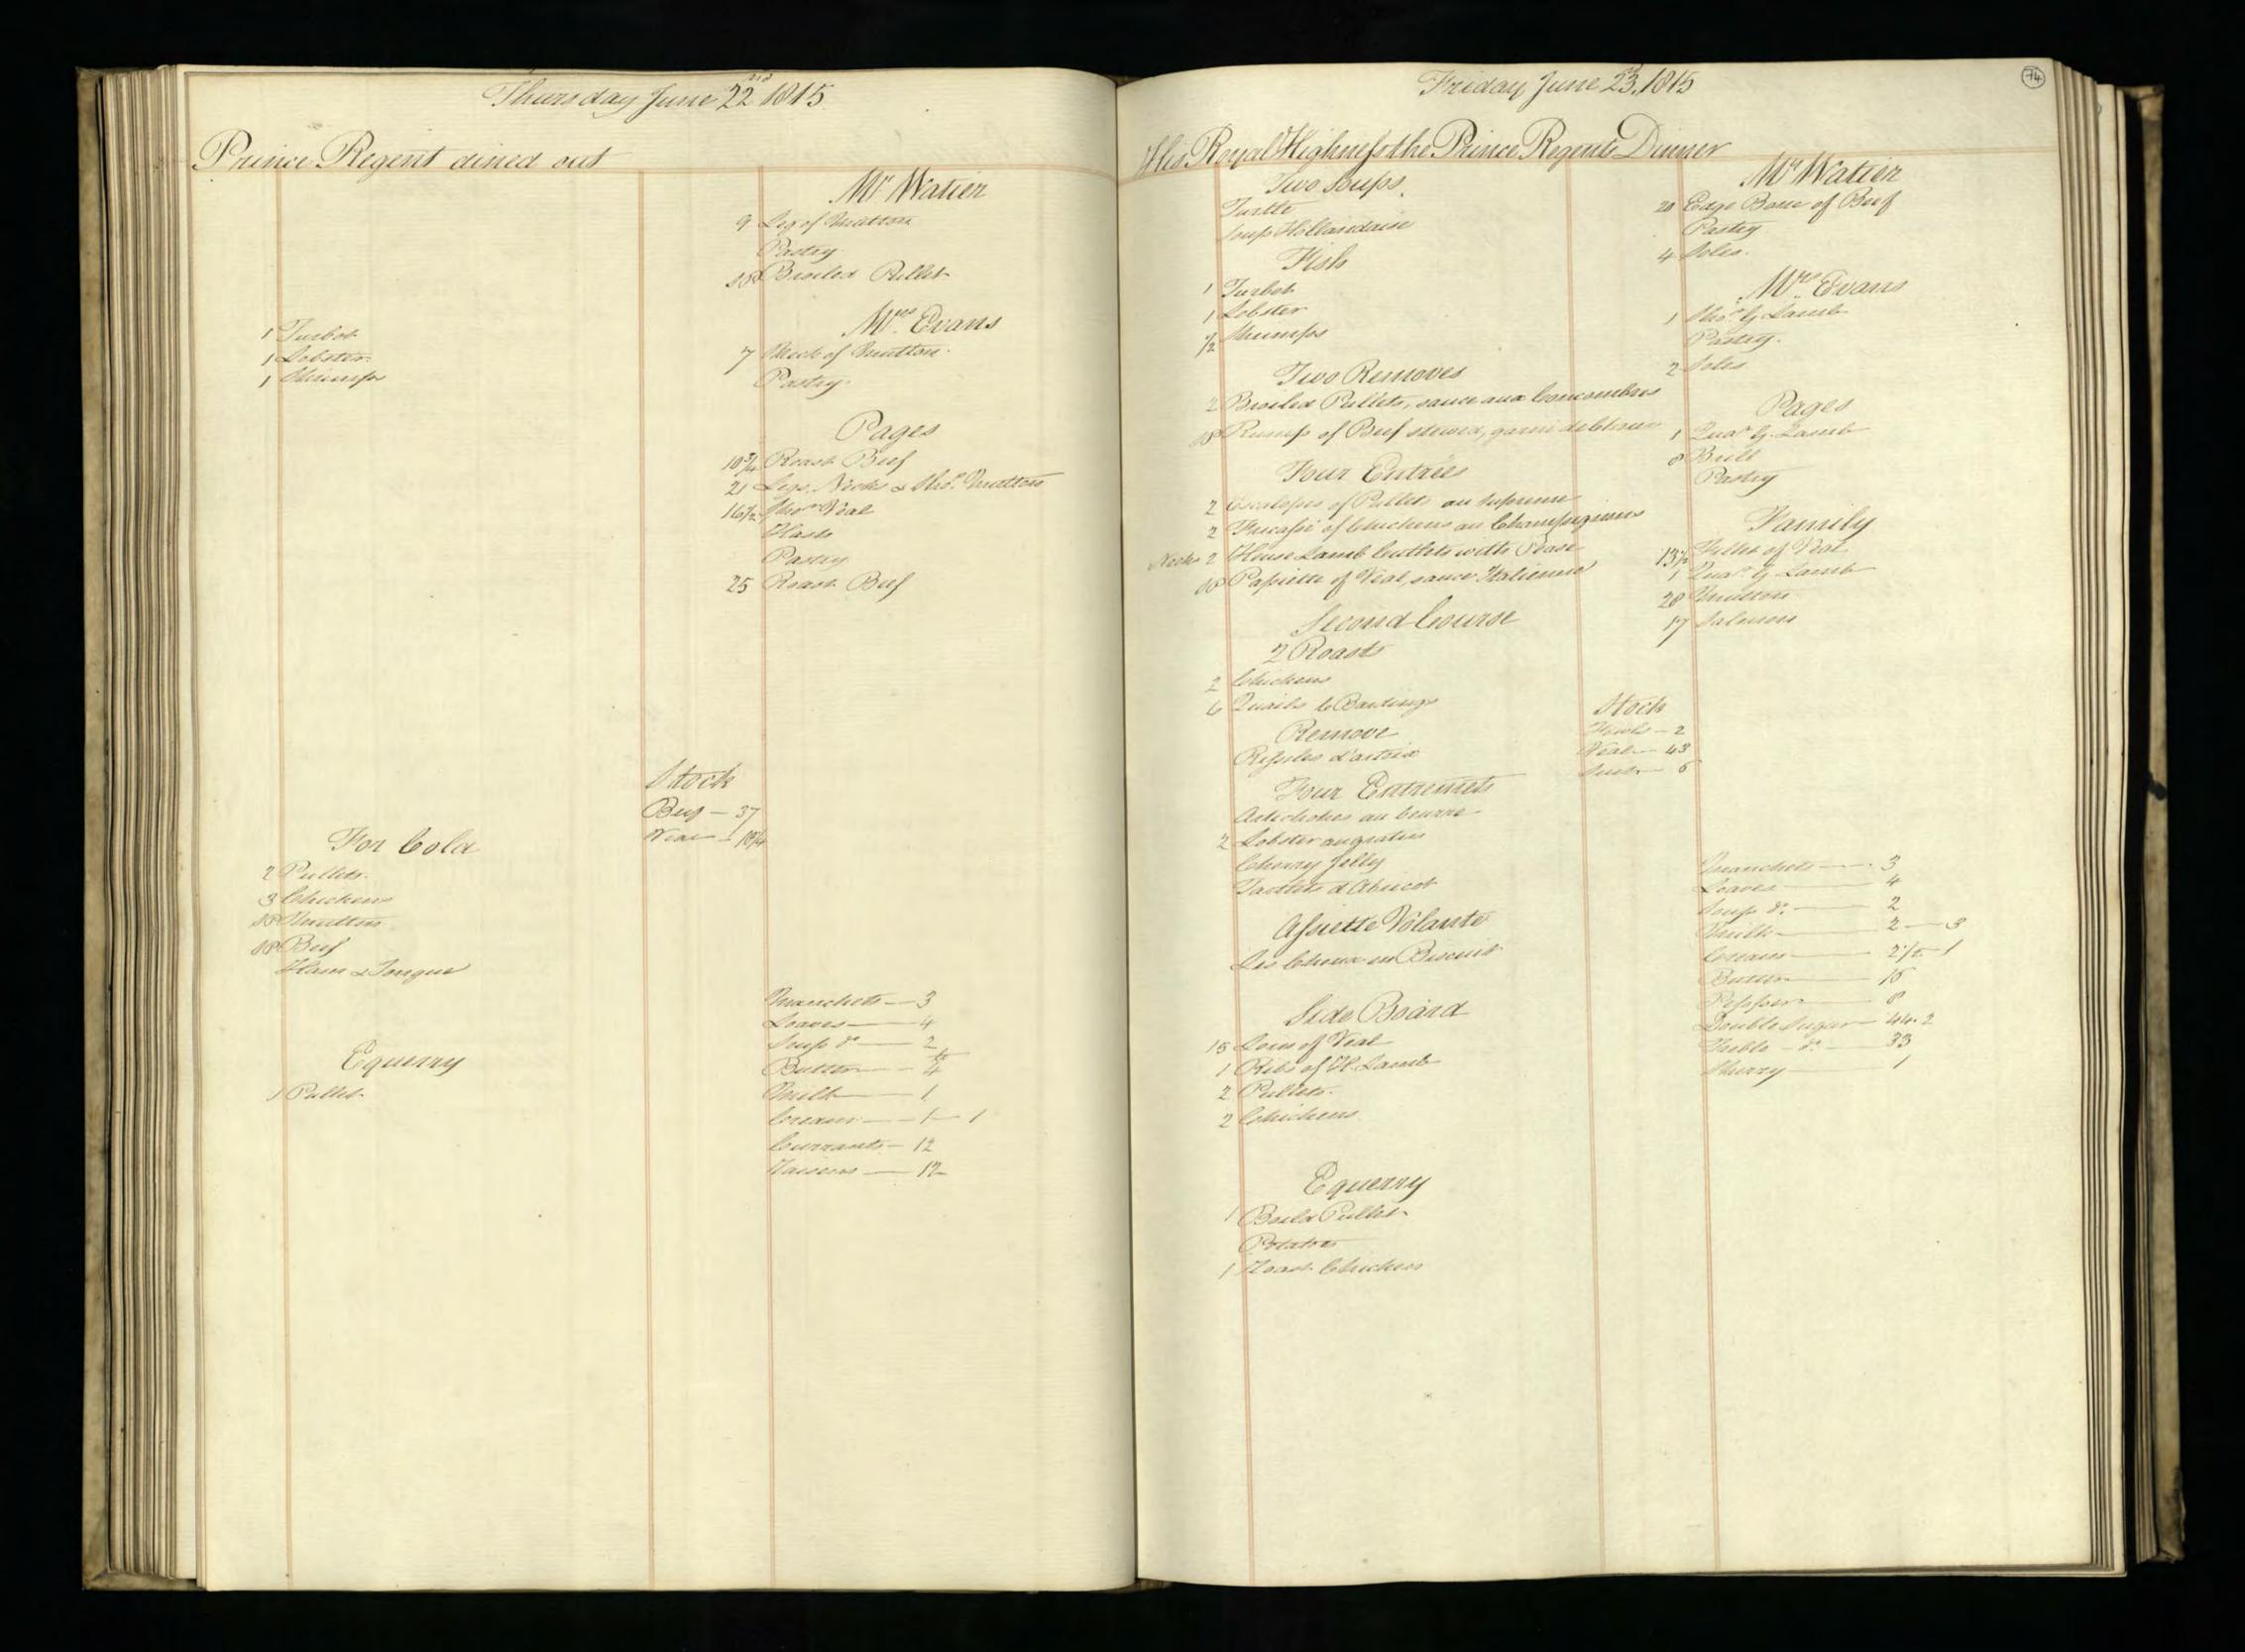

Supplied by the Royal Archives/© Her Majesty Queen Elizabeth II 2016

| Saturda                                           | y January J. 1015                           | Pitcher Meat distributed to HA H The Prince Regents Servants on the Jan! 1815 be                                                                                                                                                                                                                                                                                                                                                                                                                                                                                                                                                                                                                                                                                                                                                                                                                                                                                                                                                                                                                                                                                                                                           |
|---------------------------------------------------|---------------------------------------------|----------------------------------------------------------------------------------------------------------------------------------------------------------------------------------------------------------------------------------------------------------------------------------------------------------------------------------------------------------------------------------------------------------------------------------------------------------------------------------------------------------------------------------------------------------------------------------------------------------------------------------------------------------------------------------------------------------------------------------------------------------------------------------------------------------------------------------------------------------------------------------------------------------------------------------------------------------------------------------------------------------------------------------------------------------------------------------------------------------------------------------------------------------------------------------------------------------------------------|
| Tamily Dinners On Olect of Her Roy                | al Mighness the Princes Charlettes Birth La | HRA Princes Charlettes Buth day The Water Majestys Buthday 27 H. RA the Duke of Su                                                                                                                                                                                                                                                                                                                                                                                                                                                                                                                                                                                                                                                                                                                                                                                                                                                                                                                                                                                                                                                                                                                                         |
| Two Soupes                                        | Footmen .                                   | Beef Mutter Weal Beef Mutter Veal Beef Mutter Veal                                                                                                                                                                                                                                                                                                                                                                                                                                                                                                                                                                                                                                                                                                                                                                                                                                                                                                                                                                                                                                                                                                                                                                         |
| Two Fish                                          | Footmen 40 Roast Beef Plumb Pudding         | 2 Clerk of the Retchen Soin of West 15'2 16 15'2                                                                                                                                                                                                                                                                                                                                                                                                                                                                                                                                                                                                                                                                                                                                                                                                                                                                                                                                                                                                                                                                                                                                                                           |
| 27 bod 3 pts of Oysters<br>6 Soles 1 10 of Shumps |                                             | 3_d'd'd                                                                                                                                                                                                                                                                                                                                                                                                                                                                                                                                                                                                                                                                                                                                                                                                                                                                                                                                                                                                                                                                                                                                                                                                                    |
| Words Ino of smanger                              | 20 Roast Beef<br>Plumb Pudding              | gent. Nonets al                                                                                                                                                                                                                                                                                                                                                                                                                                                                                                                                                                                                                                                                                                                                                                                                                                                                                                                                                                                                                                                                                                                                                                                                            |
| A Large Surkery,<br>4 Moila Mulleto               | Morters at the Gates                        | Messekeeper Lois of Veal 16 15\frac{2}{2} 15\frac{1}{2} 15 |
| 3 Roast de                                        |                                             | 2 00000 seucenj men 2 2000 munon - 214                                                                                                                                                                                                                                                                                                                                                                                                                                                                                                                                                                                                                                                                                                                                                                                                                                                                                                                                                                                                                                                                                                                                                                                     |
| 2/2 Haunch of Mutton                              | Coal Morters 16 Roast Matton                | 2d' Momen 2 Sho'_de 18 172<br>Covey Noman Legof Mullon 10'4 10'2 11                                                                                                                                                                                                                                                                                                                                                                                                                                                                                                                                                                                                                                                                                                                                                                                                                                                                                                                                                                                                                                                                                                                                                        |
| 1 Tonque                                          |                                             | 4 Watchmen Som of Veal                                                                                                                                                                                                                                                                                                                                                                                                                                                                                                                                                                                                                                                                                                                                                                                                                                                                                                                                                                                                                                                                                                                                                                                                     |
| 16 thanics of Mutton                              | M. Lush<br>10'z Roast Mutton                | Armong Man Sho: de - g g g                                                                                                                                                                                                                                                                                                                                                                                                                                                                                                                                                                                                                                                                                                                                                                                                                                                                                                                                                                                                                                                                                                                                                                                                 |
| Sour Croset & Sausages 3'2 of                     | Mr. Watiers Servant                         | 1. Master Cook Loin of Veal                                                                                                                                                                                                                                                                                                                                                                                                                                                                                                                                                                                                                                                                                                                                                                                                                                                                                                                                                                                                                                                                                                                                                                                                |
| a Hares                                           | g Mutton                                    | Pashy Cooks                                                                                                                                                                                                                                                                                                                                                                                                                                                                                                                                                                                                                                                                                                                                                                                                                                                                                                                                                                                                                                                                                                                                                                                                                |
| Plumb Budding<br>Jelly                            | 12 Beef Reofile                             | Monnan book 1 de 10½ 11 10½ 10½ 10½ 10½ 10½ 10½ 10½ 10½ 10½ 10½ 10½ 10½ 10½ 10½ 10½ 10½ 10½ 10½ 10½ 10½ 10½ 10½ 10½ 10½ 10½ 10½ 10½ 10½ 10½ 10½ 10½ 10½ 10½ 10½ 10½ 10½ 10½ 10½ 10½ 10½ 10½ 10½ 10½ 10½ 10½ 10½                                                                                                                                                                                                                                                                                                                                                                                                                                                                                                                                                                                                                                                                                                                                                                                                                                                                                                                                                                                                            |
| Mlanemange)<br>Pastry                             | 12 /seef                                    | Rischen Maid Beef 9 9 9 82<br>2 Scullery Men 2 Sho! Mutton 172 10 10 18                                                                                                                                                                                                                                                                                                                                                                                                                                                                                                                                                                                                                                                                                                                                                                                                                                                                                                                                                                                                                                                                                                                                                    |
| Vegetables                                        | Stable People                               | 2 Lamp Lighters_ 2 Sho! Mullon 172 18.                                                                                                                                                                                                                                                                                                                                                                                                                                                                                                                                                                                                                                                                                                                                                                                                                                                                                                                                                                                                                                                                                                                                                                                     |
|                                                   |                                             | Chairmen Leg of Mullon 10 2 10 2 10 10 10 10                                                                                                                                                                                                                                                                                                                                                                                                                                                                                                                                                                                                                                                                                                                                                                                                                                                                                                                                                                                                                                                                                                                                                                               |
|                                                   | Stock                                       | Footmen 2 Laistsof Veal 32 31 32                                                                                                                                                                                                                                                                                                                                                                                                                                                                                                                                                                                                                                                                                                                                                                                                                                                                                                                                                                                                                                                                                                                                                                                           |
|                                                   | Beef - 25<br>Veal41                         | Labourer in Trust_ Lown of Veal 15 16 154                                                                                                                                                                                                                                                                                                                                                                                                                                                                                                                                                                                                                                                                                                                                                                                                                                                                                                                                                                                                                                                                                                                                                                                  |
|                                                   | Suet -18 Batter                             | Gardner Leg of Mutton: 10'4                                                                                                                                                                                                                                                                                                                                                                                                                                                                                                                                                                                                                                                                                                                                                                                                                                                                                                                                                                                                                                                                                                                                                                                                |
|                                                   | Climonds                                    | Housemaids 2 Legs of de 201 201 21 2 Confectioner Lour of Veal 152 16 154                                                                                                                                                                                                                                                                                                                                                                                                                                                                                                                                                                                                                                                                                                                                                                                                                                                                                                                                                                                                                                                                                                                                                  |
|                                                   | Double Sugar 10.4                           | Tapafsier Leg of Mullon 10 10½ 10 10 10                                                                                                                                                                                                                                                                                                                                                                                                                                                                                                                                                                                                                                                                                                                                                                                                                                                                                                                                                                                                                                                                                                                                                                                    |
|                                                   | Ham                                         | Table Decker Loin of Veal 15 15                                                                                                                                                                                                                                                                                                                                                                                                                                                                                                                                                                                                                                                                                                                                                                                                                                                                                                                                                                                                                                                                                                                                                                                            |
|                                                   | Sals_ 1 Och<br>Better Almonde_ 1/2          | Gennan of Wine Cellar co! 154 16 16 16 16 16 16.                                                                                                                                                                                                                                                                                                                                                                                                                                                                                                                                                                                                                                                                                                                                                                                                                                                                                                                                                                                                                                                                                                                                                                           |
|                                                   | Mustard 304                                 | Footmens de de 82 9 Ufsist Table Decker de 82 9                                                                                                                                                                                                                                                                                                                                                                                                                                                                                                                                                                                                                                                                                                                                                                                                                                                                                                                                                                                                                                                                                                                                                                            |
|                                                   | Tounglass 1-60                              | 2 Mages Men 2 d' 18 173 18                                                                                                                                                                                                                                                                                                                                                                                                                                                                                                                                                                                                                                                                                                                                                                                                                                                                                                                                                                                                                                                                                                                                                                                                 |
|                                                   | Batter6                                     | 3 Police Officers_3 Loins of West 47 47                                                                                                                                                                                                                                                                                                                                                                                                                                                                                                                                                                                                                                                                                                                                                                                                                                                                                                                                                                                                                                                                                                                                                                                    |
|                                                   |                                             | 9 385 4 295 9 3914 2924 82 3954 2984                                                                                                                                                                                                                                                                                                                                                                                                                                                                                                                                                                                                                                                                                                                                                                                                                                                                                                                                                                                                                                                                                                                                                                                       |
|                                                   |                                             | 4 Chickens<br>12 Gulles                                                                                                                                                                                                                                                                                                                                                                                                                                                                                                                                                                                                                                                                                                                                                                                                                                                                                                                                                                                                                                                                                                                                                                                                    |
|                                                   |                                             | 25 Butter                                                                                                                                                                                                                                                                                                                                                                                                                                                                                                                                                                                                                                                                                                                                                                                                                                                                                                                                                                                                                                                                                                                                                                                                                  |