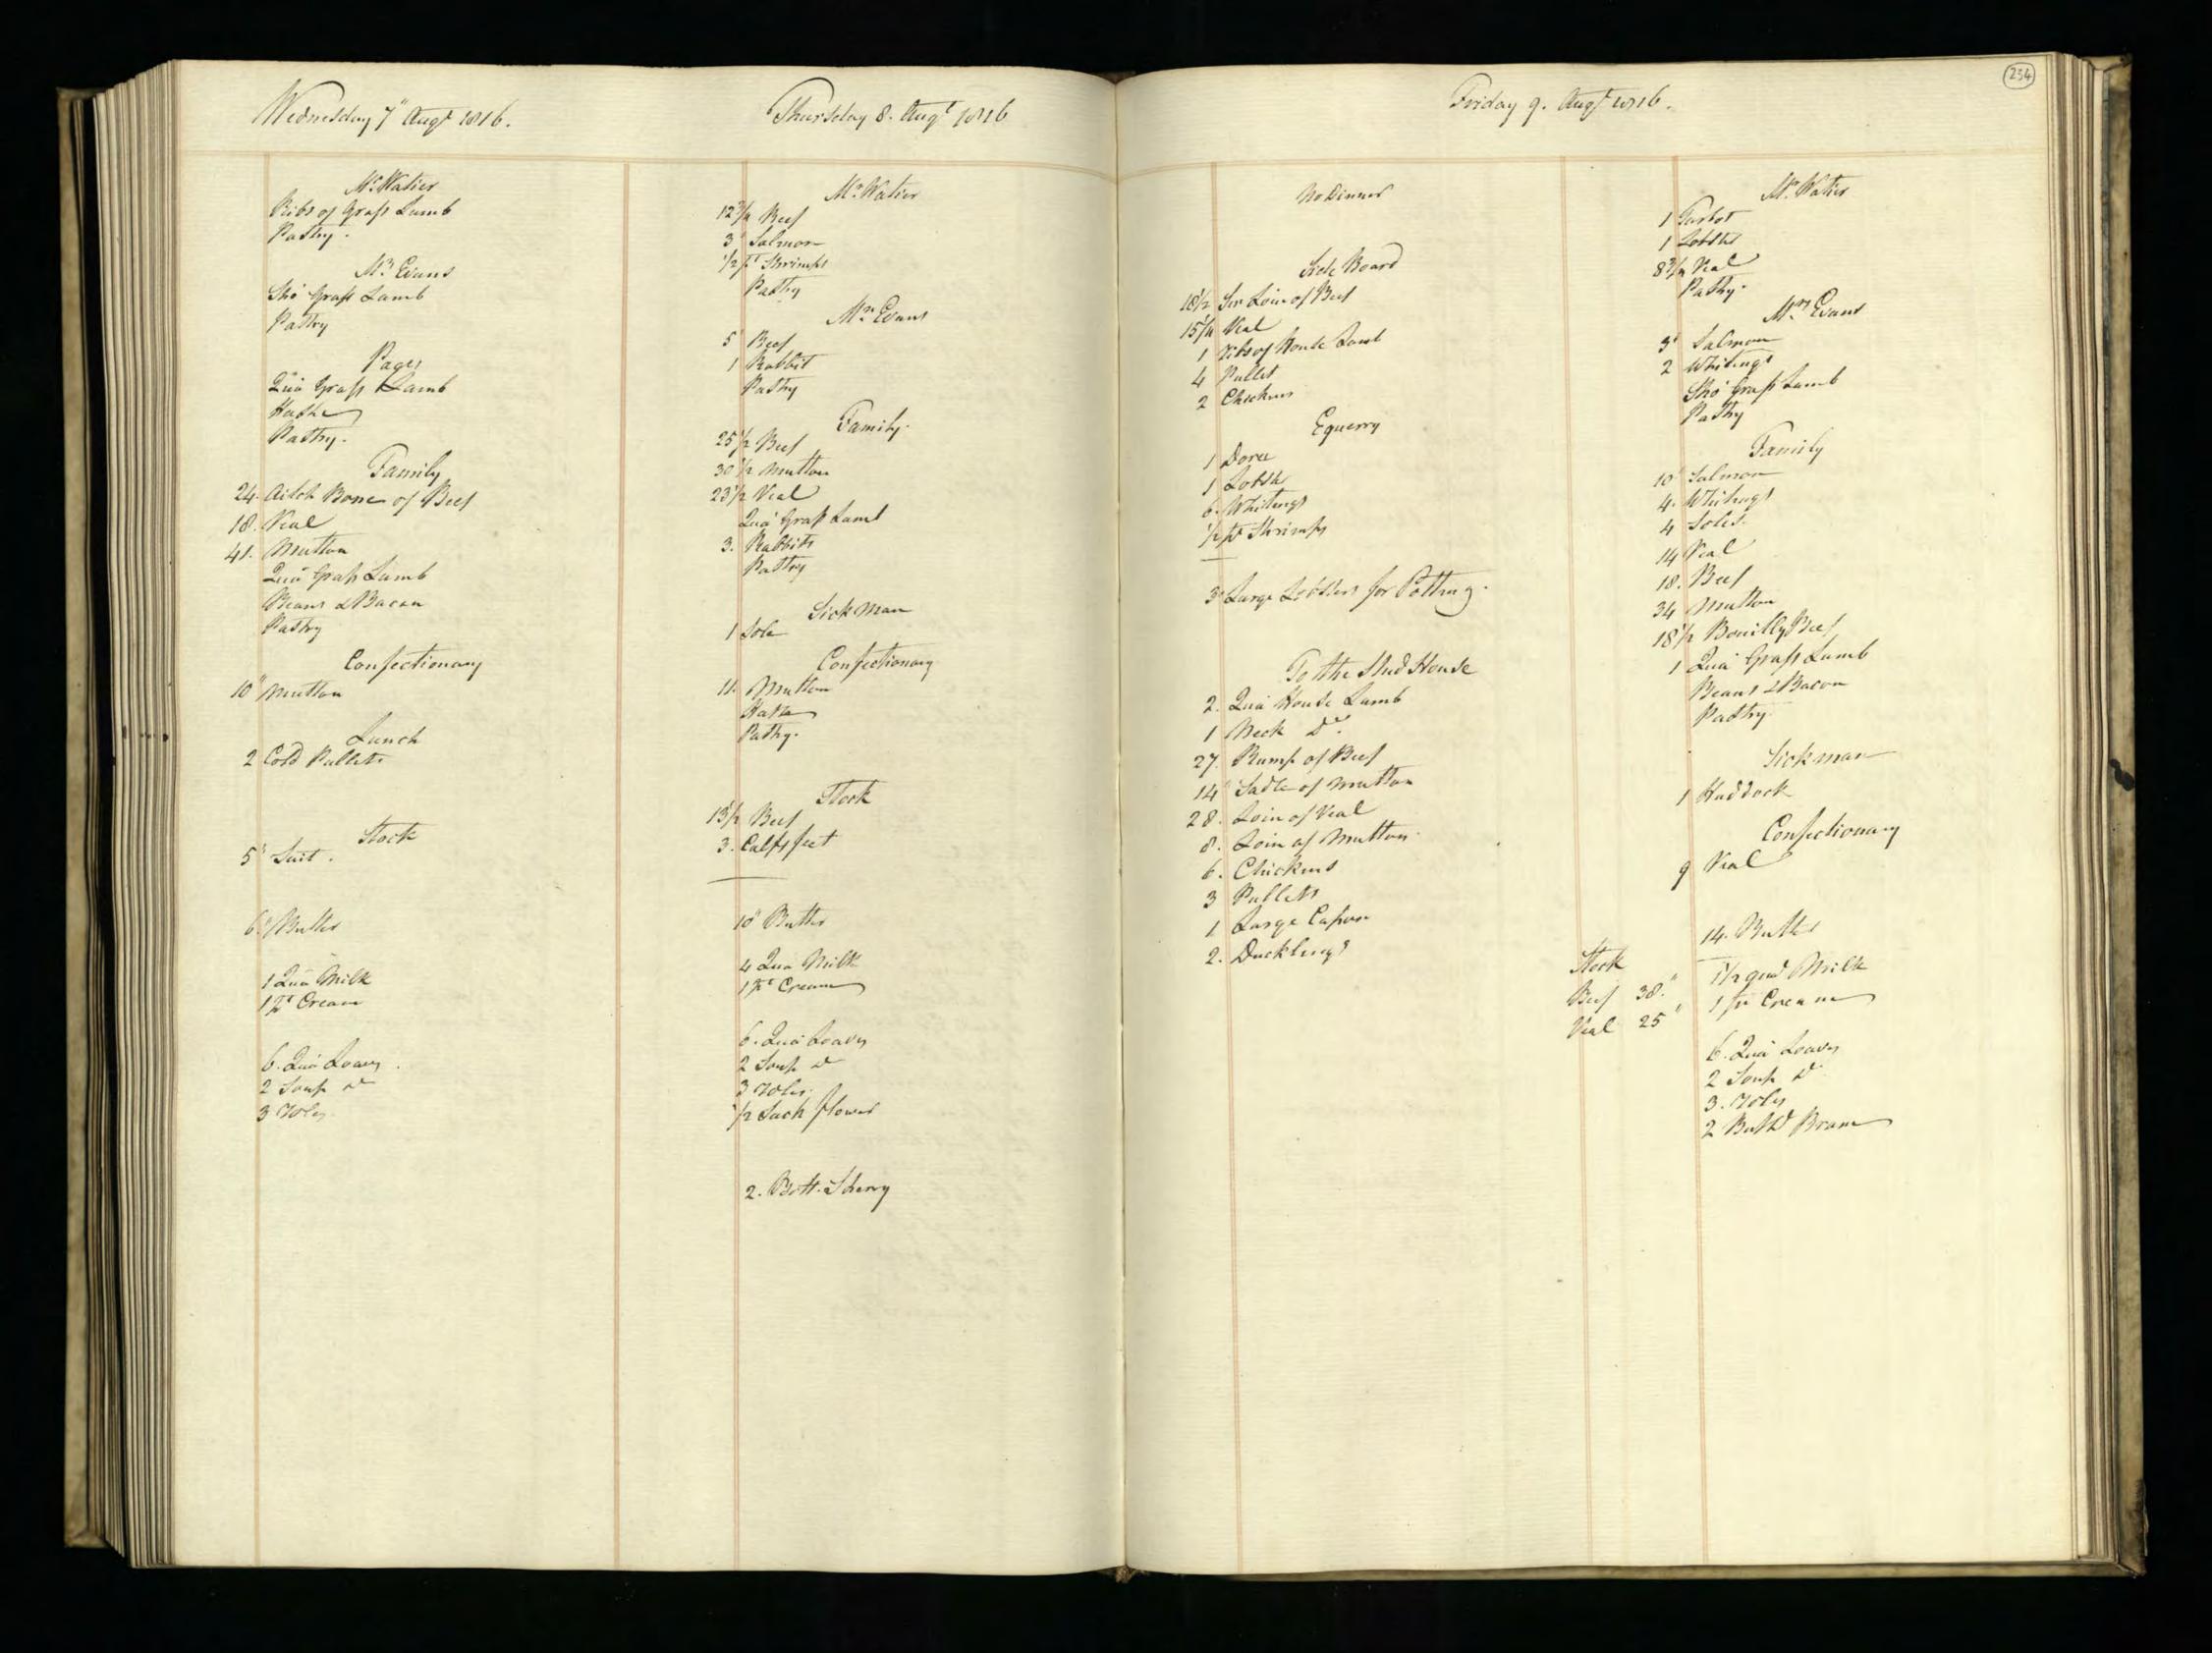

Supplied by the Royal Archives/© Her Majesty Queen Elizabeth II 2016

| Saturda                                           | y January J. 1015                           | Pitcher Meat distributed to HA H The Prince Regents Servants on the Jan! 1815 be                                                                                                                                                                                                                                                                                                                                                                                                                                                                                                                                                                                                                                                                                                                                                                                                                                                                                                                                                                                                                                                                                                                                           |
|---------------------------------------------------|---------------------------------------------|----------------------------------------------------------------------------------------------------------------------------------------------------------------------------------------------------------------------------------------------------------------------------------------------------------------------------------------------------------------------------------------------------------------------------------------------------------------------------------------------------------------------------------------------------------------------------------------------------------------------------------------------------------------------------------------------------------------------------------------------------------------------------------------------------------------------------------------------------------------------------------------------------------------------------------------------------------------------------------------------------------------------------------------------------------------------------------------------------------------------------------------------------------------------------------------------------------------------------|
| Tamily Dinners On Olect of Her Roy                | al Mighness the Princes Charlettes Birth La | HRA Princes Charlettes Buth day The Water Majestys Buthday 27 H. RA the Duke of Su                                                                                                                                                                                                                                                                                                                                                                                                                                                                                                                                                                                                                                                                                                                                                                                                                                                                                                                                                                                                                                                                                                                                         |
| Two Soupes                                        | Footmen .                                   | Beef Mutter Weal Beef Mutter Veal Beef Mutter Veal                                                                                                                                                                                                                                                                                                                                                                                                                                                                                                                                                                                                                                                                                                                                                                                                                                                                                                                                                                                                                                                                                                                                                                         |
| Two Fish                                          | Footmen 40 Roast Beef Plumb Pudding         | 2 Clerk of the Retchen Soin of West 15'2 16 15'2                                                                                                                                                                                                                                                                                                                                                                                                                                                                                                                                                                                                                                                                                                                                                                                                                                                                                                                                                                                                                                                                                                                                                                           |
| 27 bod 3 pts of Oysters<br>6 Soles 1 10 of Shumps |                                             | 3_d'd'd                                                                                                                                                                                                                                                                                                                                                                                                                                                                                                                                                                                                                                                                                                                                                                                                                                                                                                                                                                                                                                                                                                                                                                                                                    |
| Words Ino of smanger                              | 20 Roast Beef<br>Plumb Pudding              | gent. Nonets al                                                                                                                                                                                                                                                                                                                                                                                                                                                                                                                                                                                                                                                                                                                                                                                                                                                                                                                                                                                                                                                                                                                                                                                                            |
| A Large Surkery,<br>4 Moila Mulleto               | Morters at the Gates                        | Messekeeper Lois of Veal 16 15\frac{2}{2} 15\frac{1}{2} 15 |
| 3 Roast de                                        |                                             | 2 00000 seucenj men 2 2000 munon - 214                                                                                                                                                                                                                                                                                                                                                                                                                                                                                                                                                                                                                                                                                                                                                                                                                                                                                                                                                                                                                                                                                                                                                                                     |
| 2/2 Haunch of Mutton                              | Coal Morters 16 Roast Matton                | 2d' Momen 2 Sho'_de 18 172<br>Covey Noman Legof Mullon 10'4 10'2 11                                                                                                                                                                                                                                                                                                                                                                                                                                                                                                                                                                                                                                                                                                                                                                                                                                                                                                                                                                                                                                                                                                                                                        |
| 1 Tonque                                          |                                             | 4 Watchmen Som of Veal                                                                                                                                                                                                                                                                                                                                                                                                                                                                                                                                                                                                                                                                                                                                                                                                                                                                                                                                                                                                                                                                                                                                                                                                     |
| 16 thanics of Mutton                              | M. Lush<br>10'z Roast Mutton                | Armong Man Sho: de - g g g                                                                                                                                                                                                                                                                                                                                                                                                                                                                                                                                                                                                                                                                                                                                                                                                                                                                                                                                                                                                                                                                                                                                                                                                 |
| Sour Croset & Sausages 3'2 of                     | Mr. Watiers Servant                         | 1. Master Cook Loin of Veal                                                                                                                                                                                                                                                                                                                                                                                                                                                                                                                                                                                                                                                                                                                                                                                                                                                                                                                                                                                                                                                                                                                                                                                                |
| a Hares                                           | g Mutton                                    | Pashy Cooks                                                                                                                                                                                                                                                                                                                                                                                                                                                                                                                                                                                                                                                                                                                                                                                                                                                                                                                                                                                                                                                                                                                                                                                                                |
| Plumb Budding<br>Jelly                            | 12 Beef Reofile                             | Monnan book 1 de 10½ 11 10½ 10½ 10½ 10½ 10½ 10½ 10½ 10½ 10½ 10½ 10½ 10½ 10½ 10½ 10½ 10½ 10½ 10½ 10½ 10½ 10½ 10½ 10½ 10½ 10½ 10½ 10½ 10½ 10½ 10½ 10½ 10½ 10½ 10½ 10½ 10½ 10½ 10½ 10½ 10½ 10½ 10½ 10½ 10½ 10½ 10½                                                                                                                                                                                                                                                                                                                                                                                                                                                                                                                                                                                                                                                                                                                                                                                                                                                                                                                                                                                                            |
| Mlanemange)<br>Pastry                             | 12 /seef                                    | Rischen Maid Beef 9 9 9 82<br>2 Scullery Men 2 Sho! Mutton 172 10 10 18                                                                                                                                                                                                                                                                                                                                                                                                                                                                                                                                                                                                                                                                                                                                                                                                                                                                                                                                                                                                                                                                                                                                                    |
| Vegetables                                        | Stable People                               | 2 Lamp Lighters_ 2 Sho! Mullon 172 18.                                                                                                                                                                                                                                                                                                                                                                                                                                                                                                                                                                                                                                                                                                                                                                                                                                                                                                                                                                                                                                                                                                                                                                                     |
|                                                   |                                             | Chairmen Leg of Mullon 10 2 10 2 10 10 10 10                                                                                                                                                                                                                                                                                                                                                                                                                                                                                                                                                                                                                                                                                                                                                                                                                                                                                                                                                                                                                                                                                                                                                                               |
|                                                   | Stock                                       | Footmen 2 Laistsof Veal 32 31 32                                                                                                                                                                                                                                                                                                                                                                                                                                                                                                                                                                                                                                                                                                                                                                                                                                                                                                                                                                                                                                                                                                                                                                                           |
|                                                   | Beef - 25<br>Veal41                         | Labourer in Trust_ Lown of Veal 15 16 154                                                                                                                                                                                                                                                                                                                                                                                                                                                                                                                                                                                                                                                                                                                                                                                                                                                                                                                                                                                                                                                                                                                                                                                  |
|                                                   | Suet -18 Batter                             | Gardner Leg of Mutton: 10'4                                                                                                                                                                                                                                                                                                                                                                                                                                                                                                                                                                                                                                                                                                                                                                                                                                                                                                                                                                                                                                                                                                                                                                                                |
|                                                   | Climonds                                    | Housemaids 2 Legs of de 201 201 21 2 Confectioner Lour of Veal 152 16 154                                                                                                                                                                                                                                                                                                                                                                                                                                                                                                                                                                                                                                                                                                                                                                                                                                                                                                                                                                                                                                                                                                                                                  |
|                                                   | Double Sugar 10.4                           | Tapafsier Leg of Mullon 10 10½ 10 10 10                                                                                                                                                                                                                                                                                                                                                                                                                                                                                                                                                                                                                                                                                                                                                                                                                                                                                                                                                                                                                                                                                                                                                                                    |
|                                                   | Ham                                         | Table Decker Loin of Veal 15 15                                                                                                                                                                                                                                                                                                                                                                                                                                                                                                                                                                                                                                                                                                                                                                                                                                                                                                                                                                                                                                                                                                                                                                                            |
|                                                   | Sals_ 1 Och<br>Better Almonde_ 1/2          | Gennan of Wine Cellar co! 154 16 16 16 16 16 16.                                                                                                                                                                                                                                                                                                                                                                                                                                                                                                                                                                                                                                                                                                                                                                                                                                                                                                                                                                                                                                                                                                                                                                           |
|                                                   | Mustard 304                                 | Footmens de de 82 9 Ufsist Table Decker de 82 9                                                                                                                                                                                                                                                                                                                                                                                                                                                                                                                                                                                                                                                                                                                                                                                                                                                                                                                                                                                                                                                                                                                                                                            |
|                                                   | Tounglass 1-60                              | 2 Mages Men 2 d' 18 173 18                                                                                                                                                                                                                                                                                                                                                                                                                                                                                                                                                                                                                                                                                                                                                                                                                                                                                                                                                                                                                                                                                                                                                                                                 |
|                                                   | Batter6                                     | 3 Police Officers_3 Loins of West 47 47                                                                                                                                                                                                                                                                                                                                                                                                                                                                                                                                                                                                                                                                                                                                                                                                                                                                                                                                                                                                                                                                                                                                                                                    |
|                                                   |                                             | 9 385 4 295 9 3914 2924 82 3954 2984                                                                                                                                                                                                                                                                                                                                                                                                                                                                                                                                                                                                                                                                                                                                                                                                                                                                                                                                                                                                                                                                                                                                                                                       |
|                                                   |                                             | 4 Chickens<br>12 Gulles                                                                                                                                                                                                                                                                                                                                                                                                                                                                                                                                                                                                                                                                                                                                                                                                                                                                                                                                                                                                                                                                                                                                                                                                    |
|                                                   |                                             | 25 Butter                                                                                                                                                                                                                                                                                                                                                                                                                                                                                                                                                                                                                                                                                                                                                                                                                                                                                                                                                                                                                                                                                                                                                                                                                  |