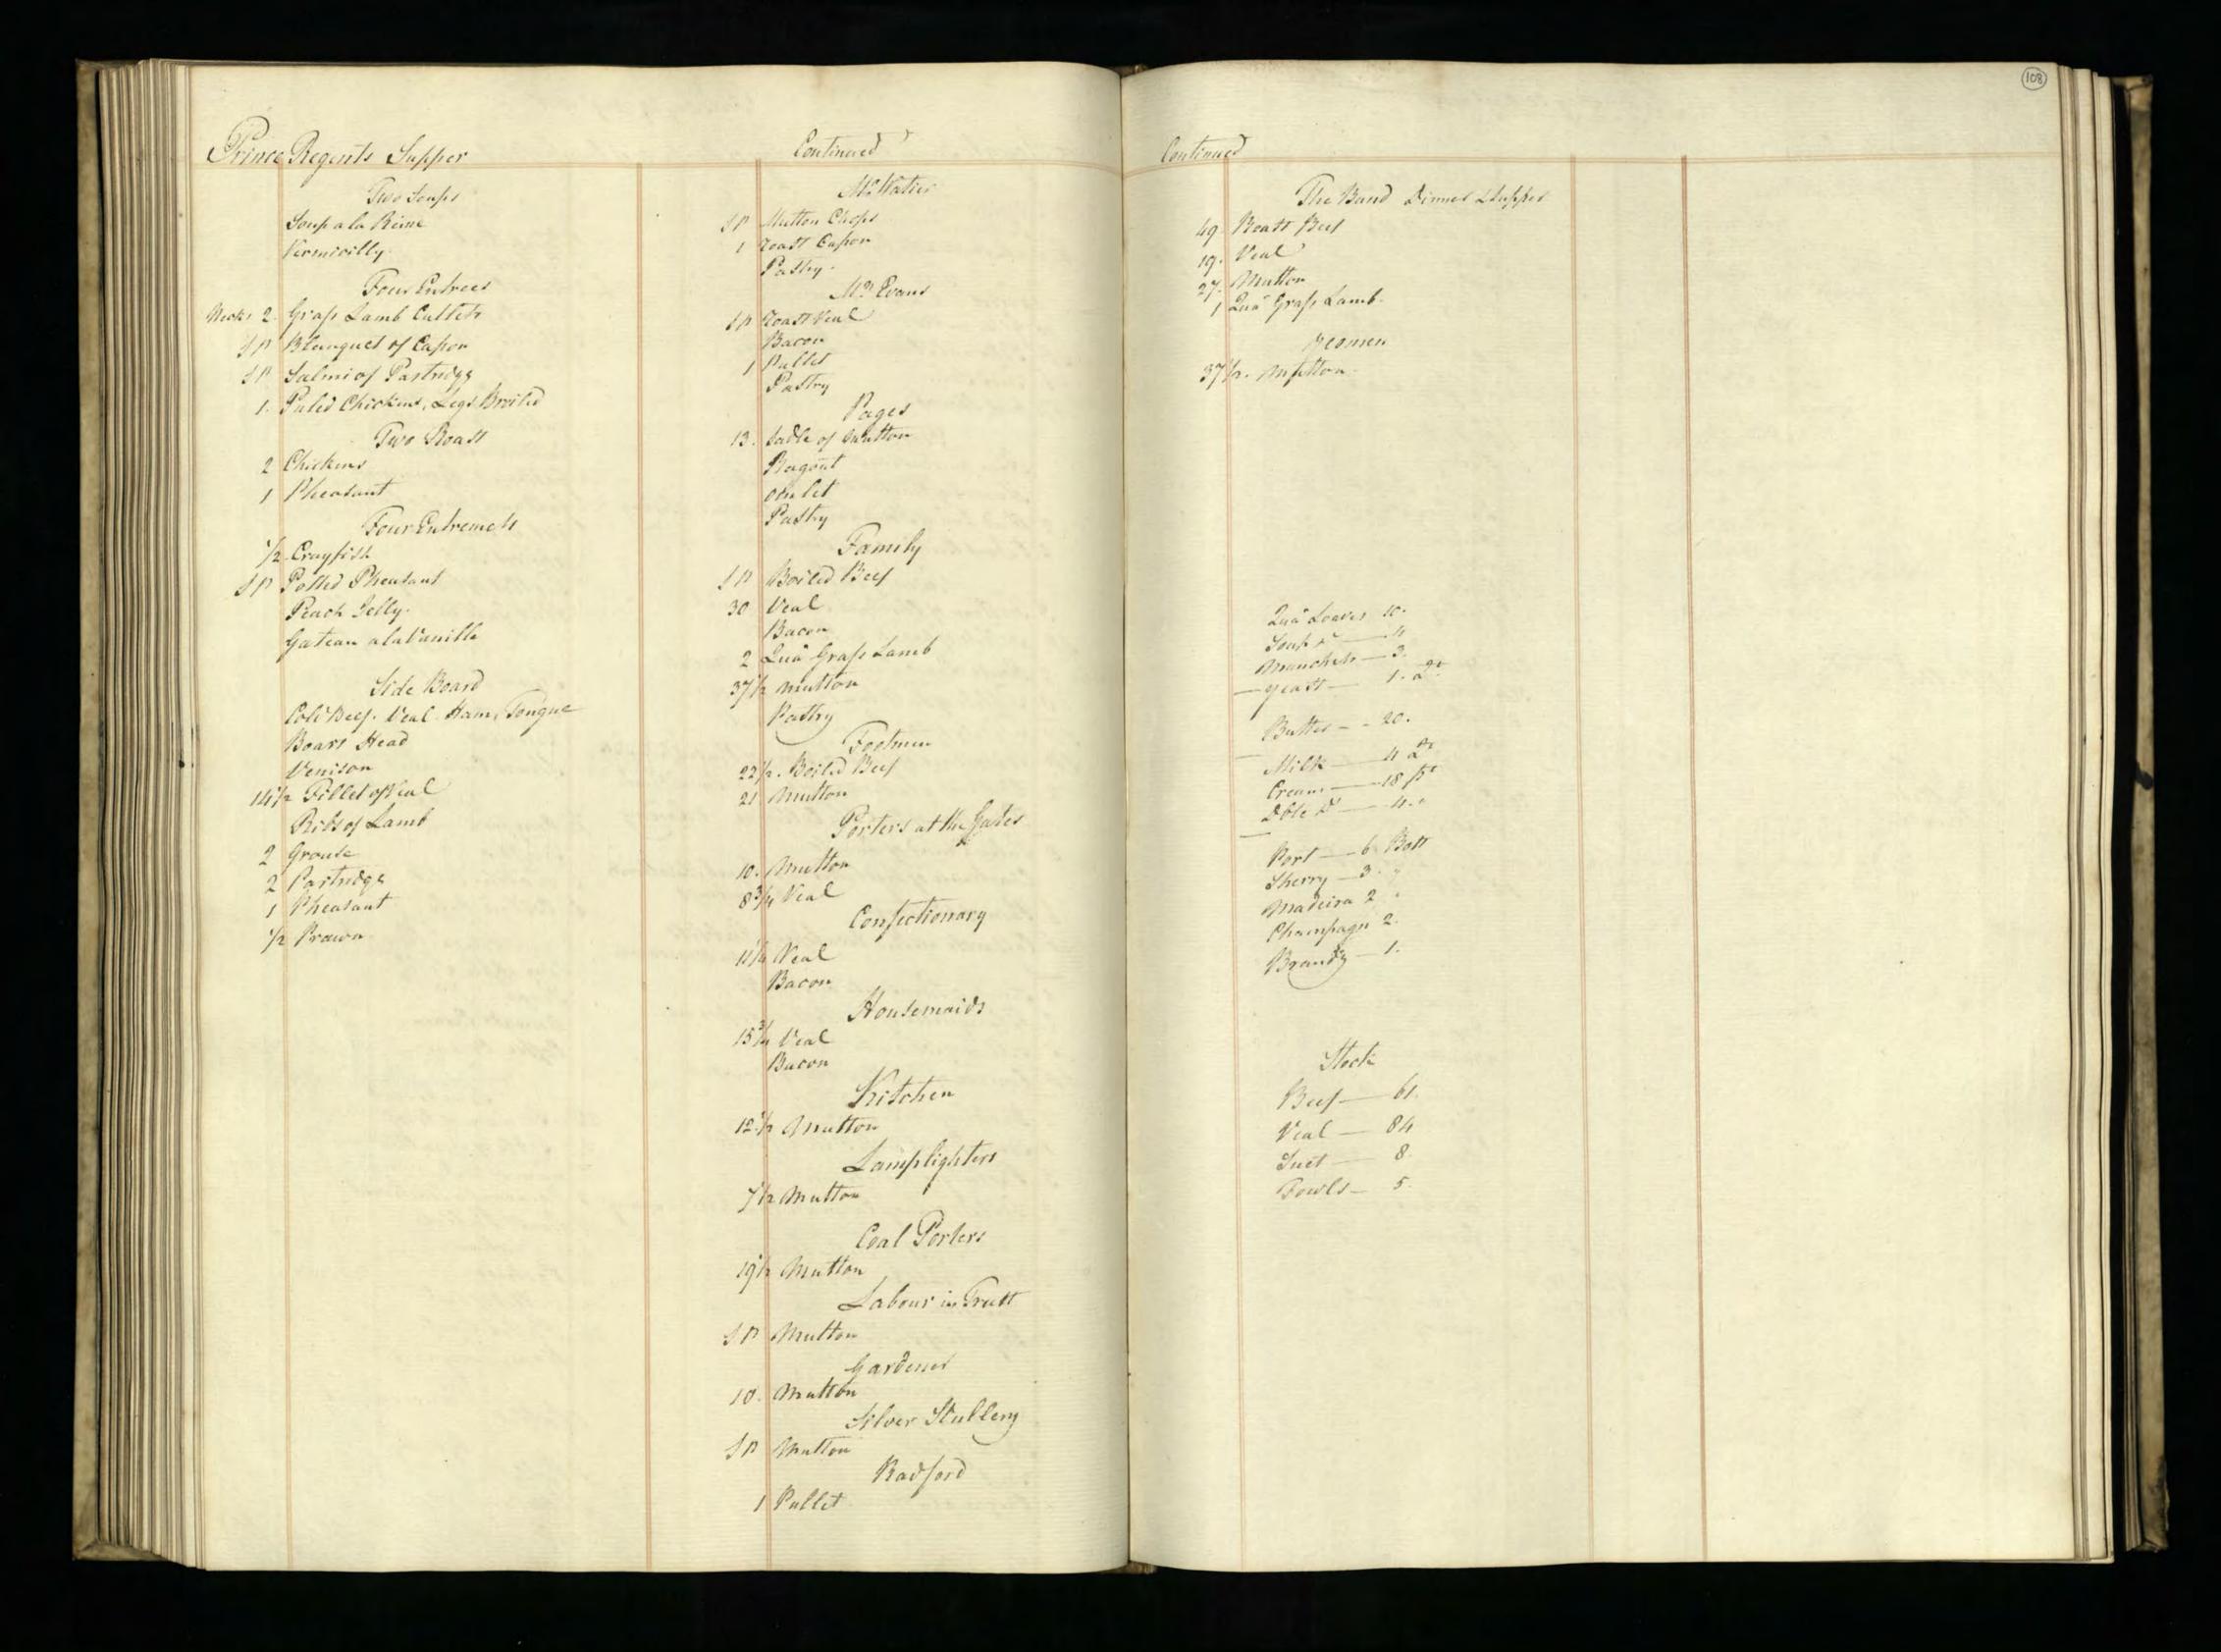

Supplied by the Royal Archives/© Her Majesty Queen Elizabeth II 2016

Supplied by the Royal Archives/© Her Majesty Queen Elizabeth II 2016

Supplied by the Royal Archives/© Her Majesty Queen Elizabeth II 2016

Supplied by the Royal Archives/© Her Majesty Queen Elizabeth II 2016

| Saturda                                           | y January J. 1015                           | Pitcher Meat distributed to HA H The Prince Regents Servants on the Jan! 1815 be                                                                                                                                                                                                                                                                                                                                                                                                                                                                                                                                                                                                                                                                                                                                                                                                                                                                                                                                                                                                                                                                                                                                           |
|---------------------------------------------------|---------------------------------------------|----------------------------------------------------------------------------------------------------------------------------------------------------------------------------------------------------------------------------------------------------------------------------------------------------------------------------------------------------------------------------------------------------------------------------------------------------------------------------------------------------------------------------------------------------------------------------------------------------------------------------------------------------------------------------------------------------------------------------------------------------------------------------------------------------------------------------------------------------------------------------------------------------------------------------------------------------------------------------------------------------------------------------------------------------------------------------------------------------------------------------------------------------------------------------------------------------------------------------|
| Tamily Dinners On Olect of Her Roy                | al Mighness the Princes Charlettes Birth La | HRA Princes Charlettes Buth day The Water Majestys Buthday 27 H. RA the Duke of Su                                                                                                                                                                                                                                                                                                                                                                                                                                                                                                                                                                                                                                                                                                                                                                                                                                                                                                                                                                                                                                                                                                                                         |
| Two Soupes                                        | Footmen .                                   | Beef Mutter Weal Beef Mutter Veal Beef Mutter Veal                                                                                                                                                                                                                                                                                                                                                                                                                                                                                                                                                                                                                                                                                                                                                                                                                                                                                                                                                                                                                                                                                                                                                                         |
| Two Fish                                          | Footmen 40 Roast Beef Plumb Pudding         | 2 Clerk of the Retchen Soin of West 15'2 16 15'2                                                                                                                                                                                                                                                                                                                                                                                                                                                                                                                                                                                                                                                                                                                                                                                                                                                                                                                                                                                                                                                                                                                                                                           |
| 27 bod 3 pts of Oysters<br>6 Soles 1 10 of Shumps |                                             | 3_d'd'd                                                                                                                                                                                                                                                                                                                                                                                                                                                                                                                                                                                                                                                                                                                                                                                                                                                                                                                                                                                                                                                                                                                                                                                                                    |
| Words Ino of smanger                              | 20 Roast Beef<br>Plumb Pudding              | gent. Nonets al                                                                                                                                                                                                                                                                                                                                                                                                                                                                                                                                                                                                                                                                                                                                                                                                                                                                                                                                                                                                                                                                                                                                                                                                            |
| A Large Surkery,<br>4 Moila Mulleto               | Morters at the Gates                        | Messekeeper Lois of Veal 16 15\frac{2}{2} 15\frac{1}{2} 15 |
| 3 Roast de                                        |                                             | 2 00000 seucenj men 2 2000 munon - 214                                                                                                                                                                                                                                                                                                                                                                                                                                                                                                                                                                                                                                                                                                                                                                                                                                                                                                                                                                                                                                                                                                                                                                                     |
| 2/2 Haunch of Mutton                              | Coal Morters 16 Roast Matton                | 2d' Momen 2 Sho'_de 18 172<br>Covey Noman Legof Mullon 10'4 10'2 11                                                                                                                                                                                                                                                                                                                                                                                                                                                                                                                                                                                                                                                                                                                                                                                                                                                                                                                                                                                                                                                                                                                                                        |
| 1 Tonque                                          |                                             | 4 Watchmen Som of Veal                                                                                                                                                                                                                                                                                                                                                                                                                                                                                                                                                                                                                                                                                                                                                                                                                                                                                                                                                                                                                                                                                                                                                                                                     |
| 16 thanics of Mutton                              | M. Lush<br>10'z Roast Mutton                | Armong Man Sho: de - g g g                                                                                                                                                                                                                                                                                                                                                                                                                                                                                                                                                                                                                                                                                                                                                                                                                                                                                                                                                                                                                                                                                                                                                                                                 |
| Sour Croset & Sausages 3'2 of                     | Mr. Watiers Servant                         | 1. Master Cook Loin of Veal                                                                                                                                                                                                                                                                                                                                                                                                                                                                                                                                                                                                                                                                                                                                                                                                                                                                                                                                                                                                                                                                                                                                                                                                |
| a Hares                                           | g Mutton                                    | Pashy Cooks                                                                                                                                                                                                                                                                                                                                                                                                                                                                                                                                                                                                                                                                                                                                                                                                                                                                                                                                                                                                                                                                                                                                                                                                                |
| Plumb Budding<br>Jelly                            | 12 Beef Reofile                             | Monnan book 1 de 10½ 11 10½ 10½ 10½ 10½ 10½ 10½ 10½ 10½ 10½ 10½ 10½ 10½ 10½ 10½ 10½ 10½ 10½ 10½ 10½ 10½ 10½ 10½ 10½ 10½ 10½ 10½ 10½ 10½ 10½ 10½ 10½ 10½ 10½ 10½ 10½ 10½ 10½ 10½ 10½ 10½ 10½ 10½ 10½ 10½ 10½ 10½                                                                                                                                                                                                                                                                                                                                                                                                                                                                                                                                                                                                                                                                                                                                                                                                                                                                                                                                                                                                            |
| Mlanemange)<br>Pastry                             | 12 /seef                                    | Rischen Maid Beef 9 9 9 82<br>2 Scullery Men 2 Sho! Mutton 172 10 10 18                                                                                                                                                                                                                                                                                                                                                                                                                                                                                                                                                                                                                                                                                                                                                                                                                                                                                                                                                                                                                                                                                                                                                    |
| Vegetables                                        | Stable People                               | 2 Lamp Lighters_ 2 Sho! Mullon 172 18.                                                                                                                                                                                                                                                                                                                                                                                                                                                                                                                                                                                                                                                                                                                                                                                                                                                                                                                                                                                                                                                                                                                                                                                     |
|                                                   |                                             | Chairmen Leg of Mullon 10 2 10 2 10 10 10 10                                                                                                                                                                                                                                                                                                                                                                                                                                                                                                                                                                                                                                                                                                                                                                                                                                                                                                                                                                                                                                                                                                                                                                               |
|                                                   | Stock                                       | Footmen 2 Laistsof Veal 32 31 32                                                                                                                                                                                                                                                                                                                                                                                                                                                                                                                                                                                                                                                                                                                                                                                                                                                                                                                                                                                                                                                                                                                                                                                           |
|                                                   | Beef - 25<br>Veal41                         | Labourer in Trust_ Lown of Veal 15 16 154                                                                                                                                                                                                                                                                                                                                                                                                                                                                                                                                                                                                                                                                                                                                                                                                                                                                                                                                                                                                                                                                                                                                                                                  |
|                                                   | Suet -18 Batter                             | Gardner Leg of Mutton: 10'4                                                                                                                                                                                                                                                                                                                                                                                                                                                                                                                                                                                                                                                                                                                                                                                                                                                                                                                                                                                                                                                                                                                                                                                                |
|                                                   | Climonds                                    | Housemaids 2 Legs of de 201 201 21 2 Confectioner Lour of Veal 152 16 154                                                                                                                                                                                                                                                                                                                                                                                                                                                                                                                                                                                                                                                                                                                                                                                                                                                                                                                                                                                                                                                                                                                                                  |
|                                                   | Double Sugar 10.4                           | Tapafsier Leg of Mullon 10 10½ 10 10 10                                                                                                                                                                                                                                                                                                                                                                                                                                                                                                                                                                                                                                                                                                                                                                                                                                                                                                                                                                                                                                                                                                                                                                                    |
|                                                   | Ham                                         | Table Decker Loin of Veal 15 15                                                                                                                                                                                                                                                                                                                                                                                                                                                                                                                                                                                                                                                                                                                                                                                                                                                                                                                                                                                                                                                                                                                                                                                            |
|                                                   | Sals_ 1 Och<br>Better Almonde_ 1/2          | Gennan of Wine Cellar co! 154 16 16 16 16 16 16.                                                                                                                                                                                                                                                                                                                                                                                                                                                                                                                                                                                                                                                                                                                                                                                                                                                                                                                                                                                                                                                                                                                                                                           |
|                                                   | Mustard 304                                 | Footmens de de 82 9 Ufsist Table Decker de 82 9                                                                                                                                                                                                                                                                                                                                                                                                                                                                                                                                                                                                                                                                                                                                                                                                                                                                                                                                                                                                                                                                                                                                                                            |
|                                                   | Tounglass 1-60                              | 2 Mages Men 2 d' 18 173 18                                                                                                                                                                                                                                                                                                                                                                                                                                                                                                                                                                                                                                                                                                                                                                                                                                                                                                                                                                                                                                                                                                                                                                                                 |
|                                                   | Batter6                                     | 3 Police Officers_3 Loins of West 47 47                                                                                                                                                                                                                                                                                                                                                                                                                                                                                                                                                                                                                                                                                                                                                                                                                                                                                                                                                                                                                                                                                                                                                                                    |
|                                                   |                                             | 9 385 4 295 9 3914 2924 82 3954 2984                                                                                                                                                                                                                                                                                                                                                                                                                                                                                                                                                                                                                                                                                                                                                                                                                                                                                                                                                                                                                                                                                                                                                                                       |
|                                                   |                                             | 4 Chickens<br>12 Gulles                                                                                                                                                                                                                                                                                                                                                                                                                                                                                                                                                                                                                                                                                                                                                                                                                                                                                                                                                                                                                                                                                                                                                                                                    |
|                                                   |                                             | 25 Butter                                                                                                                                                                                                                                                                                                                                                                                                                                                                                                                                                                                                                                                                                                                                                                                                                                                                                                                                                                                                                                                                                                                                                                                                                  |