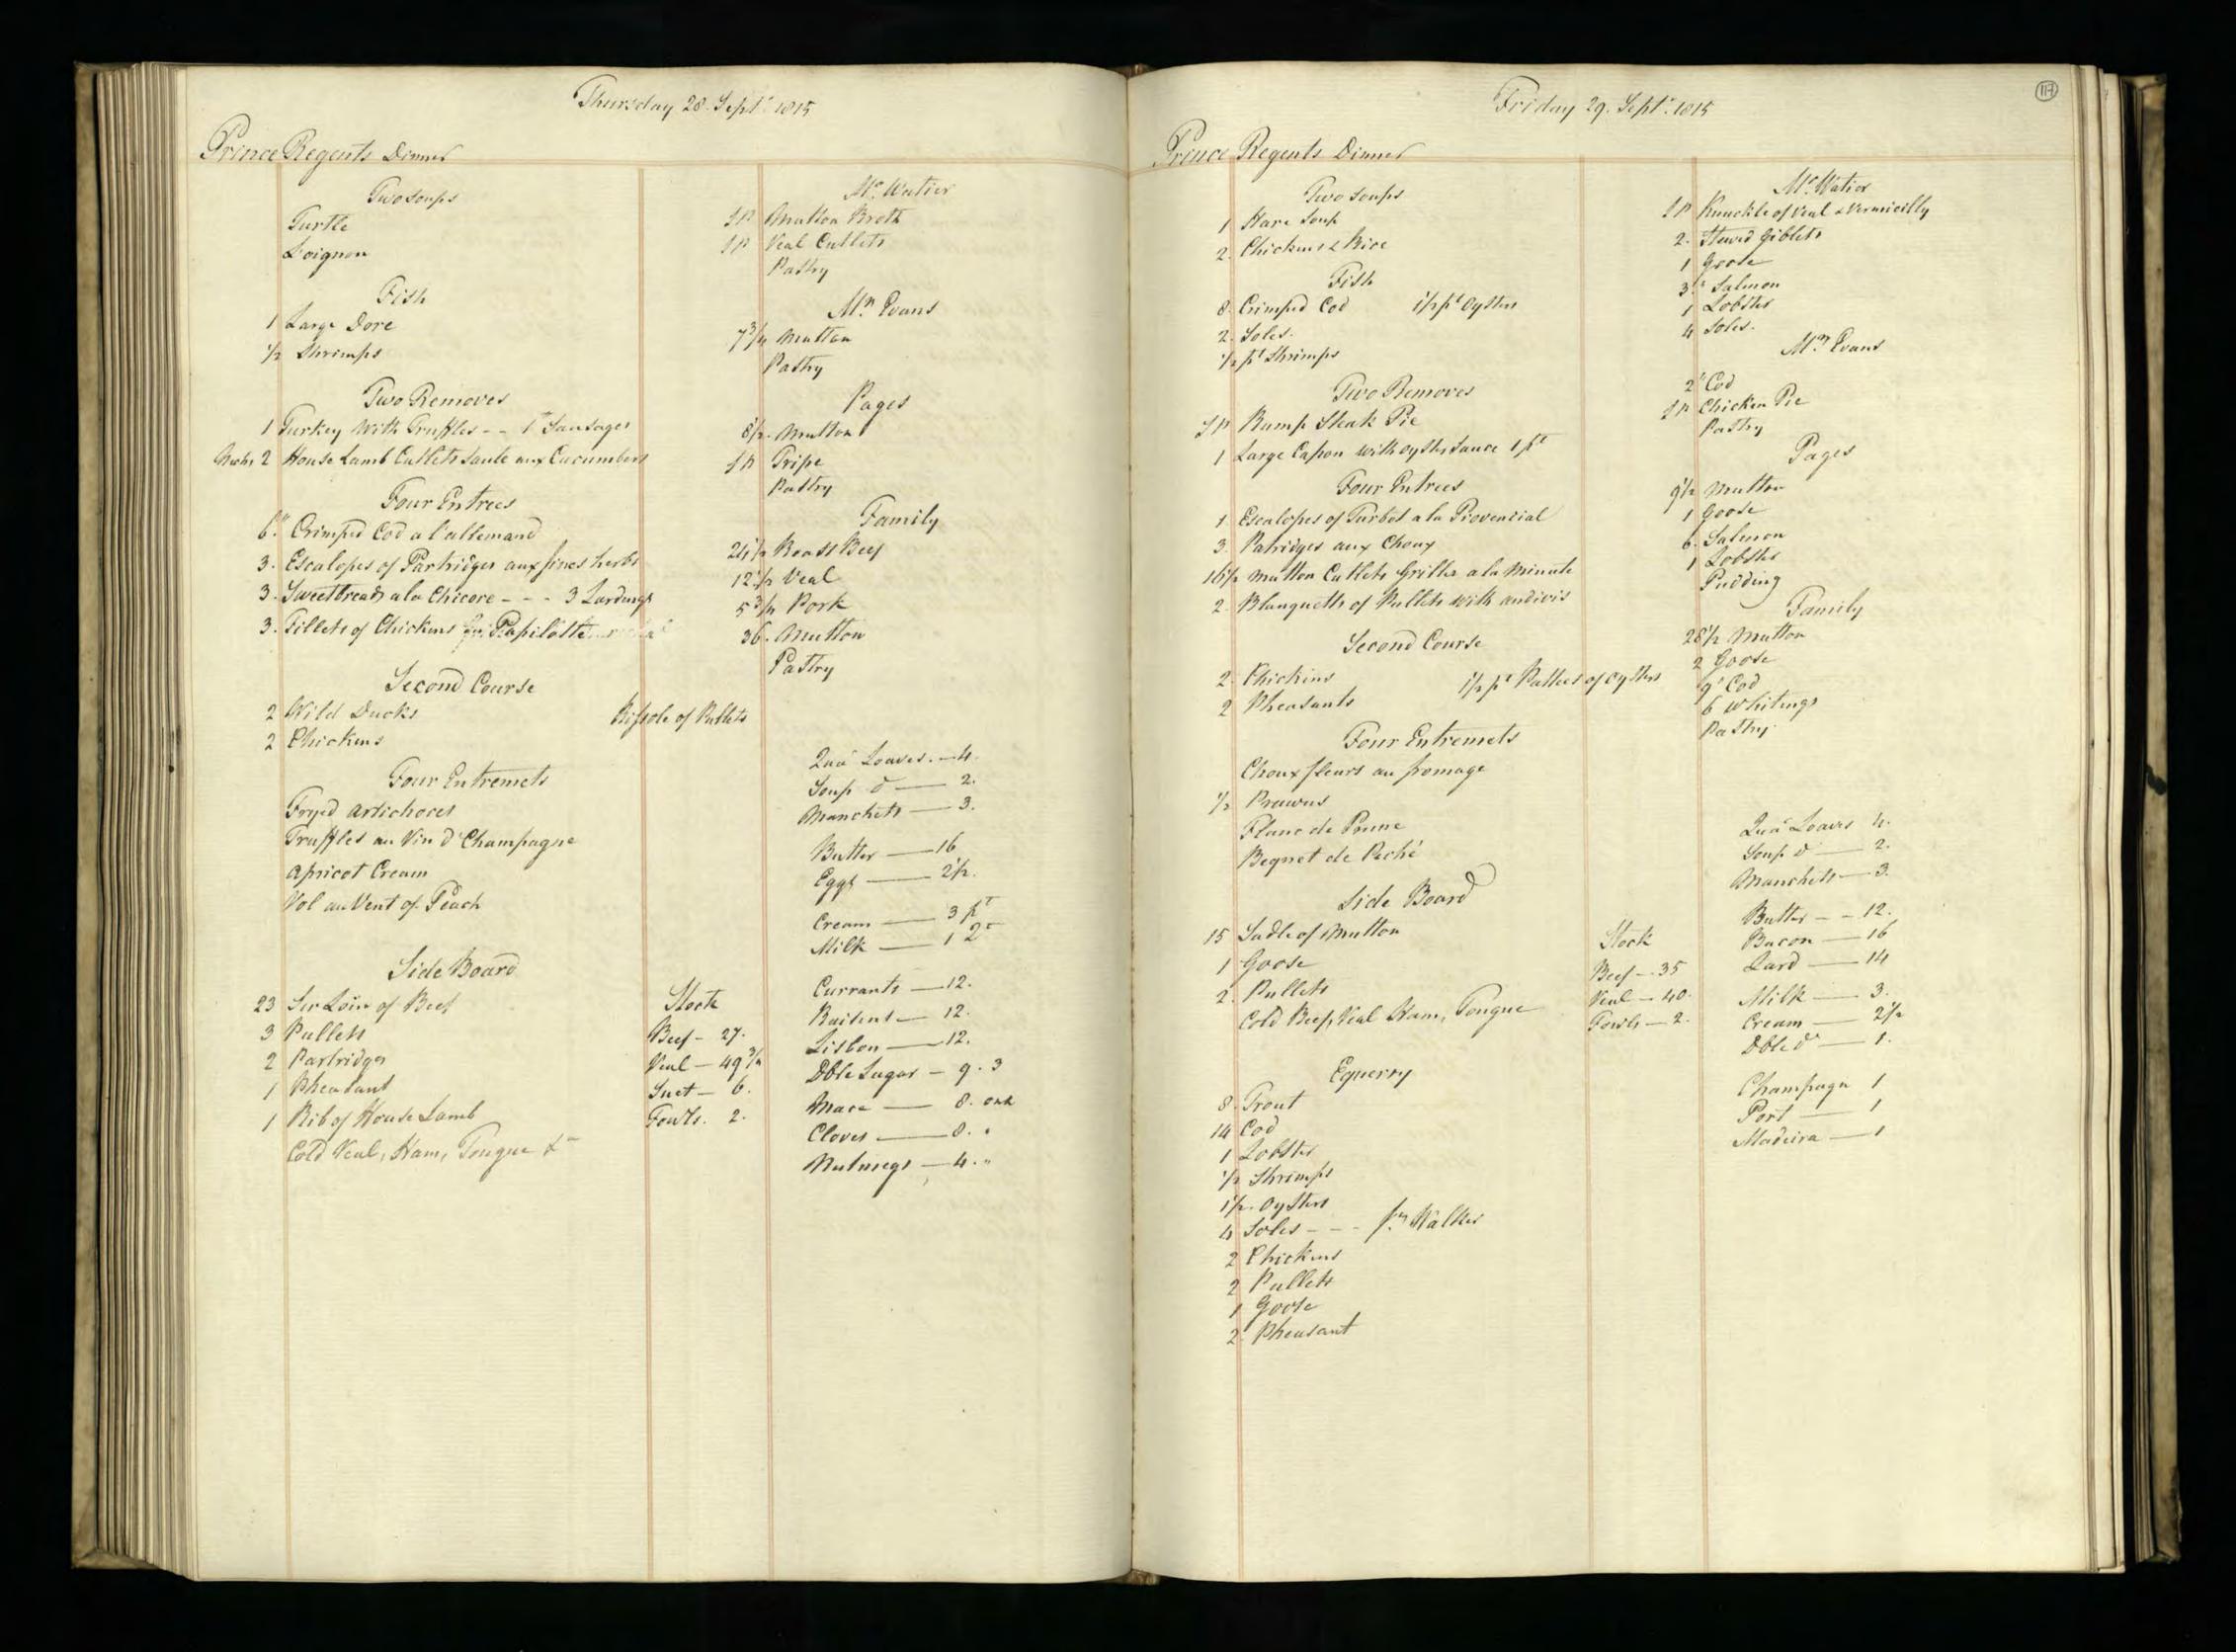

Supplied by the Royal Archives/© Her Majesty Queen Elizabeth II 2016

Supplied by the Royal Archives/© Her Majesty Queen Elizabeth II 2016

Supplied by the Royal Archives/© Her Majesty Queen Elizabeth II 2016

Supplied by the Royal Archives/© Her Majesty Queen Elizabeth II 2016

| Saturda                                           | y January J. 1015                           | Pitcher Meat distributed to HA H The Prince Regents Servants on the Jan! 1815 be                                                                                                                                                                                                                                                                                                                                                                                                                                                                                                                                                                                                                                                                                                                                                                                                                                                                                                                                                                                                                                                                                                                                           |
|---------------------------------------------------|---------------------------------------------|----------------------------------------------------------------------------------------------------------------------------------------------------------------------------------------------------------------------------------------------------------------------------------------------------------------------------------------------------------------------------------------------------------------------------------------------------------------------------------------------------------------------------------------------------------------------------------------------------------------------------------------------------------------------------------------------------------------------------------------------------------------------------------------------------------------------------------------------------------------------------------------------------------------------------------------------------------------------------------------------------------------------------------------------------------------------------------------------------------------------------------------------------------------------------------------------------------------------------|
| Tamily Dinners On Olect of Her Roy                | al Mighness the Princes Charlettes Birth La | HRA Princes Charlettes Buth day The Water Majestys Buthday 27 H. RA the Duke of Su                                                                                                                                                                                                                                                                                                                                                                                                                                                                                                                                                                                                                                                                                                                                                                                                                                                                                                                                                                                                                                                                                                                                         |
| Two Soupes                                        | Footmen .                                   | Beef Mutter Weal Beef Mutter Veal Beef Mutter Veal                                                                                                                                                                                                                                                                                                                                                                                                                                                                                                                                                                                                                                                                                                                                                                                                                                                                                                                                                                                                                                                                                                                                                                         |
| Two Fish                                          | Footmen 40 Roast Beef Plumb Pudding         | 2 Clerk of the Retchen Soin of West 15'2 16 15'2                                                                                                                                                                                                                                                                                                                                                                                                                                                                                                                                                                                                                                                                                                                                                                                                                                                                                                                                                                                                                                                                                                                                                                           |
| 27 bod 3 pts of Oysters<br>6 Soles 1 10 of Shumps |                                             | 3_d'd'd                                                                                                                                                                                                                                                                                                                                                                                                                                                                                                                                                                                                                                                                                                                                                                                                                                                                                                                                                                                                                                                                                                                                                                                                                    |
| Words Ino of smanger                              | 20 Roast Beef<br>Plumb Pudding              | gent. Nonets al                                                                                                                                                                                                                                                                                                                                                                                                                                                                                                                                                                                                                                                                                                                                                                                                                                                                                                                                                                                                                                                                                                                                                                                                            |
| A Large Surkery,<br>4 Moila Mulleto               | Morters at the Gates                        | Messekeeper Lois of Veal 16 15\frac{2}{2} 15\frac{1}{2} 15 |
| 3 Roast de                                        |                                             | 2 00000 seucenj men 2 2000 munon - 214                                                                                                                                                                                                                                                                                                                                                                                                                                                                                                                                                                                                                                                                                                                                                                                                                                                                                                                                                                                                                                                                                                                                                                                     |
| 2/2 Haunch of Mutton                              | Coal Morters 16 Roast Matton                | 2d' Momen 2 Sho'_de 18 172<br>Covey Noman Legof Mullon 10'4 10'2 11                                                                                                                                                                                                                                                                                                                                                                                                                                                                                                                                                                                                                                                                                                                                                                                                                                                                                                                                                                                                                                                                                                                                                        |
| 1 Tonque                                          |                                             | 4 Watchmen Som of Veal                                                                                                                                                                                                                                                                                                                                                                                                                                                                                                                                                                                                                                                                                                                                                                                                                                                                                                                                                                                                                                                                                                                                                                                                     |
| 16 thanics of Mutton                              | M. Lush<br>10'z Roast Mutton                | Armong Man Sho: de - g g g                                                                                                                                                                                                                                                                                                                                                                                                                                                                                                                                                                                                                                                                                                                                                                                                                                                                                                                                                                                                                                                                                                                                                                                                 |
| Sour Croset & Sausages 3'2 of                     | Mr. Watiers Servant                         | 1. Master Cook Loin of Veal                                                                                                                                                                                                                                                                                                                                                                                                                                                                                                                                                                                                                                                                                                                                                                                                                                                                                                                                                                                                                                                                                                                                                                                                |
| a Hares                                           | g Mutton                                    | Pashy Cooks                                                                                                                                                                                                                                                                                                                                                                                                                                                                                                                                                                                                                                                                                                                                                                                                                                                                                                                                                                                                                                                                                                                                                                                                                |
| Plumb Budding<br>Jelly                            | 12 Beef Reofile                             | Monnan book 1 de 10½ 11 10½ 10½ 10½ 10½ 10½ 10½ 10½ 10½ 10½ 10½ 10½ 10½ 10½ 10½ 10½ 10½ 10½ 10½ 10½ 10½ 10½ 10½ 10½ 10½ 10½ 10½ 10½ 10½ 10½ 10½ 10½ 10½ 10½ 10½ 10½ 10½ 10½ 10½ 10½ 10½ 10½ 10½ 10½ 10½ 10½ 10½                                                                                                                                                                                                                                                                                                                                                                                                                                                                                                                                                                                                                                                                                                                                                                                                                                                                                                                                                                                                            |
| Mlanemange)<br>Pastry                             | 12 /seef                                    | Rischen Maid Beef 9 9 9 82<br>2 Scullery Men 2 Sho! Mutton 172 10 10 18                                                                                                                                                                                                                                                                                                                                                                                                                                                                                                                                                                                                                                                                                                                                                                                                                                                                                                                                                                                                                                                                                                                                                    |
| Vegetables                                        | Stable People                               | 2 Lamp Lighters_ 2 Sho! Mullon 172 18.                                                                                                                                                                                                                                                                                                                                                                                                                                                                                                                                                                                                                                                                                                                                                                                                                                                                                                                                                                                                                                                                                                                                                                                     |
|                                                   |                                             | Chairmen Leg of Mullon 10 2 10 2 10 10 10 10                                                                                                                                                                                                                                                                                                                                                                                                                                                                                                                                                                                                                                                                                                                                                                                                                                                                                                                                                                                                                                                                                                                                                                               |
|                                                   | Stock                                       | Footmen 2 Laistsof Veal 32 31 32                                                                                                                                                                                                                                                                                                                                                                                                                                                                                                                                                                                                                                                                                                                                                                                                                                                                                                                                                                                                                                                                                                                                                                                           |
|                                                   | Beef - 25<br>Veal41                         | Labourer in Trust_ Lown of Veal 15 16 154                                                                                                                                                                                                                                                                                                                                                                                                                                                                                                                                                                                                                                                                                                                                                                                                                                                                                                                                                                                                                                                                                                                                                                                  |
|                                                   | Suet -18 Batter                             | Gardner Leg of Mutton: 10'4                                                                                                                                                                                                                                                                                                                                                                                                                                                                                                                                                                                                                                                                                                                                                                                                                                                                                                                                                                                                                                                                                                                                                                                                |
|                                                   | Climonds                                    | Housemaids 2 Legs of de 201 201 21 2 Confectioner Lour of Veal 152 16 154                                                                                                                                                                                                                                                                                                                                                                                                                                                                                                                                                                                                                                                                                                                                                                                                                                                                                                                                                                                                                                                                                                                                                  |
|                                                   | Double Sugar 10.4                           | Tapafsier Leg of Mullon 10 10½ 10 10 10                                                                                                                                                                                                                                                                                                                                                                                                                                                                                                                                                                                                                                                                                                                                                                                                                                                                                                                                                                                                                                                                                                                                                                                    |
|                                                   | Ham                                         | Table Decker Loin of Veal 15 15                                                                                                                                                                                                                                                                                                                                                                                                                                                                                                                                                                                                                                                                                                                                                                                                                                                                                                                                                                                                                                                                                                                                                                                            |
|                                                   | Sals_ 1 Och<br>Better Almonde_ 1/2          | Gennan of Wine Cellar co! 154 16 16 16 16 16 16.                                                                                                                                                                                                                                                                                                                                                                                                                                                                                                                                                                                                                                                                                                                                                                                                                                                                                                                                                                                                                                                                                                                                                                           |
|                                                   | Mustard 304                                 | Footmens de de 82 9 Ufsist Table Decker de 82 9                                                                                                                                                                                                                                                                                                                                                                                                                                                                                                                                                                                                                                                                                                                                                                                                                                                                                                                                                                                                                                                                                                                                                                            |
|                                                   | Tounglass 1-60                              | 2 Mages Men 2 d' 18 173 18                                                                                                                                                                                                                                                                                                                                                                                                                                                                                                                                                                                                                                                                                                                                                                                                                                                                                                                                                                                                                                                                                                                                                                                                 |
|                                                   | Batter6                                     | 3 Police Officers_3 Loins of West 47 47                                                                                                                                                                                                                                                                                                                                                                                                                                                                                                                                                                                                                                                                                                                                                                                                                                                                                                                                                                                                                                                                                                                                                                                    |
|                                                   |                                             | 9 385 4 295 9 3914 2924 82 3954 2984                                                                                                                                                                                                                                                                                                                                                                                                                                                                                                                                                                                                                                                                                                                                                                                                                                                                                                                                                                                                                                                                                                                                                                                       |
|                                                   |                                             | 4 Chickens<br>12 Gulles                                                                                                                                                                                                                                                                                                                                                                                                                                                                                                                                                                                                                                                                                                                                                                                                                                                                                                                                                                                                                                                                                                                                                                                                    |
|                                                   |                                             | 25 Butter                                                                                                                                                                                                                                                                                                                                                                                                                                                                                                                                                                                                                                                                                                                                                                                                                                                                                                                                                                                                                                                                                                                                                                                                                  |