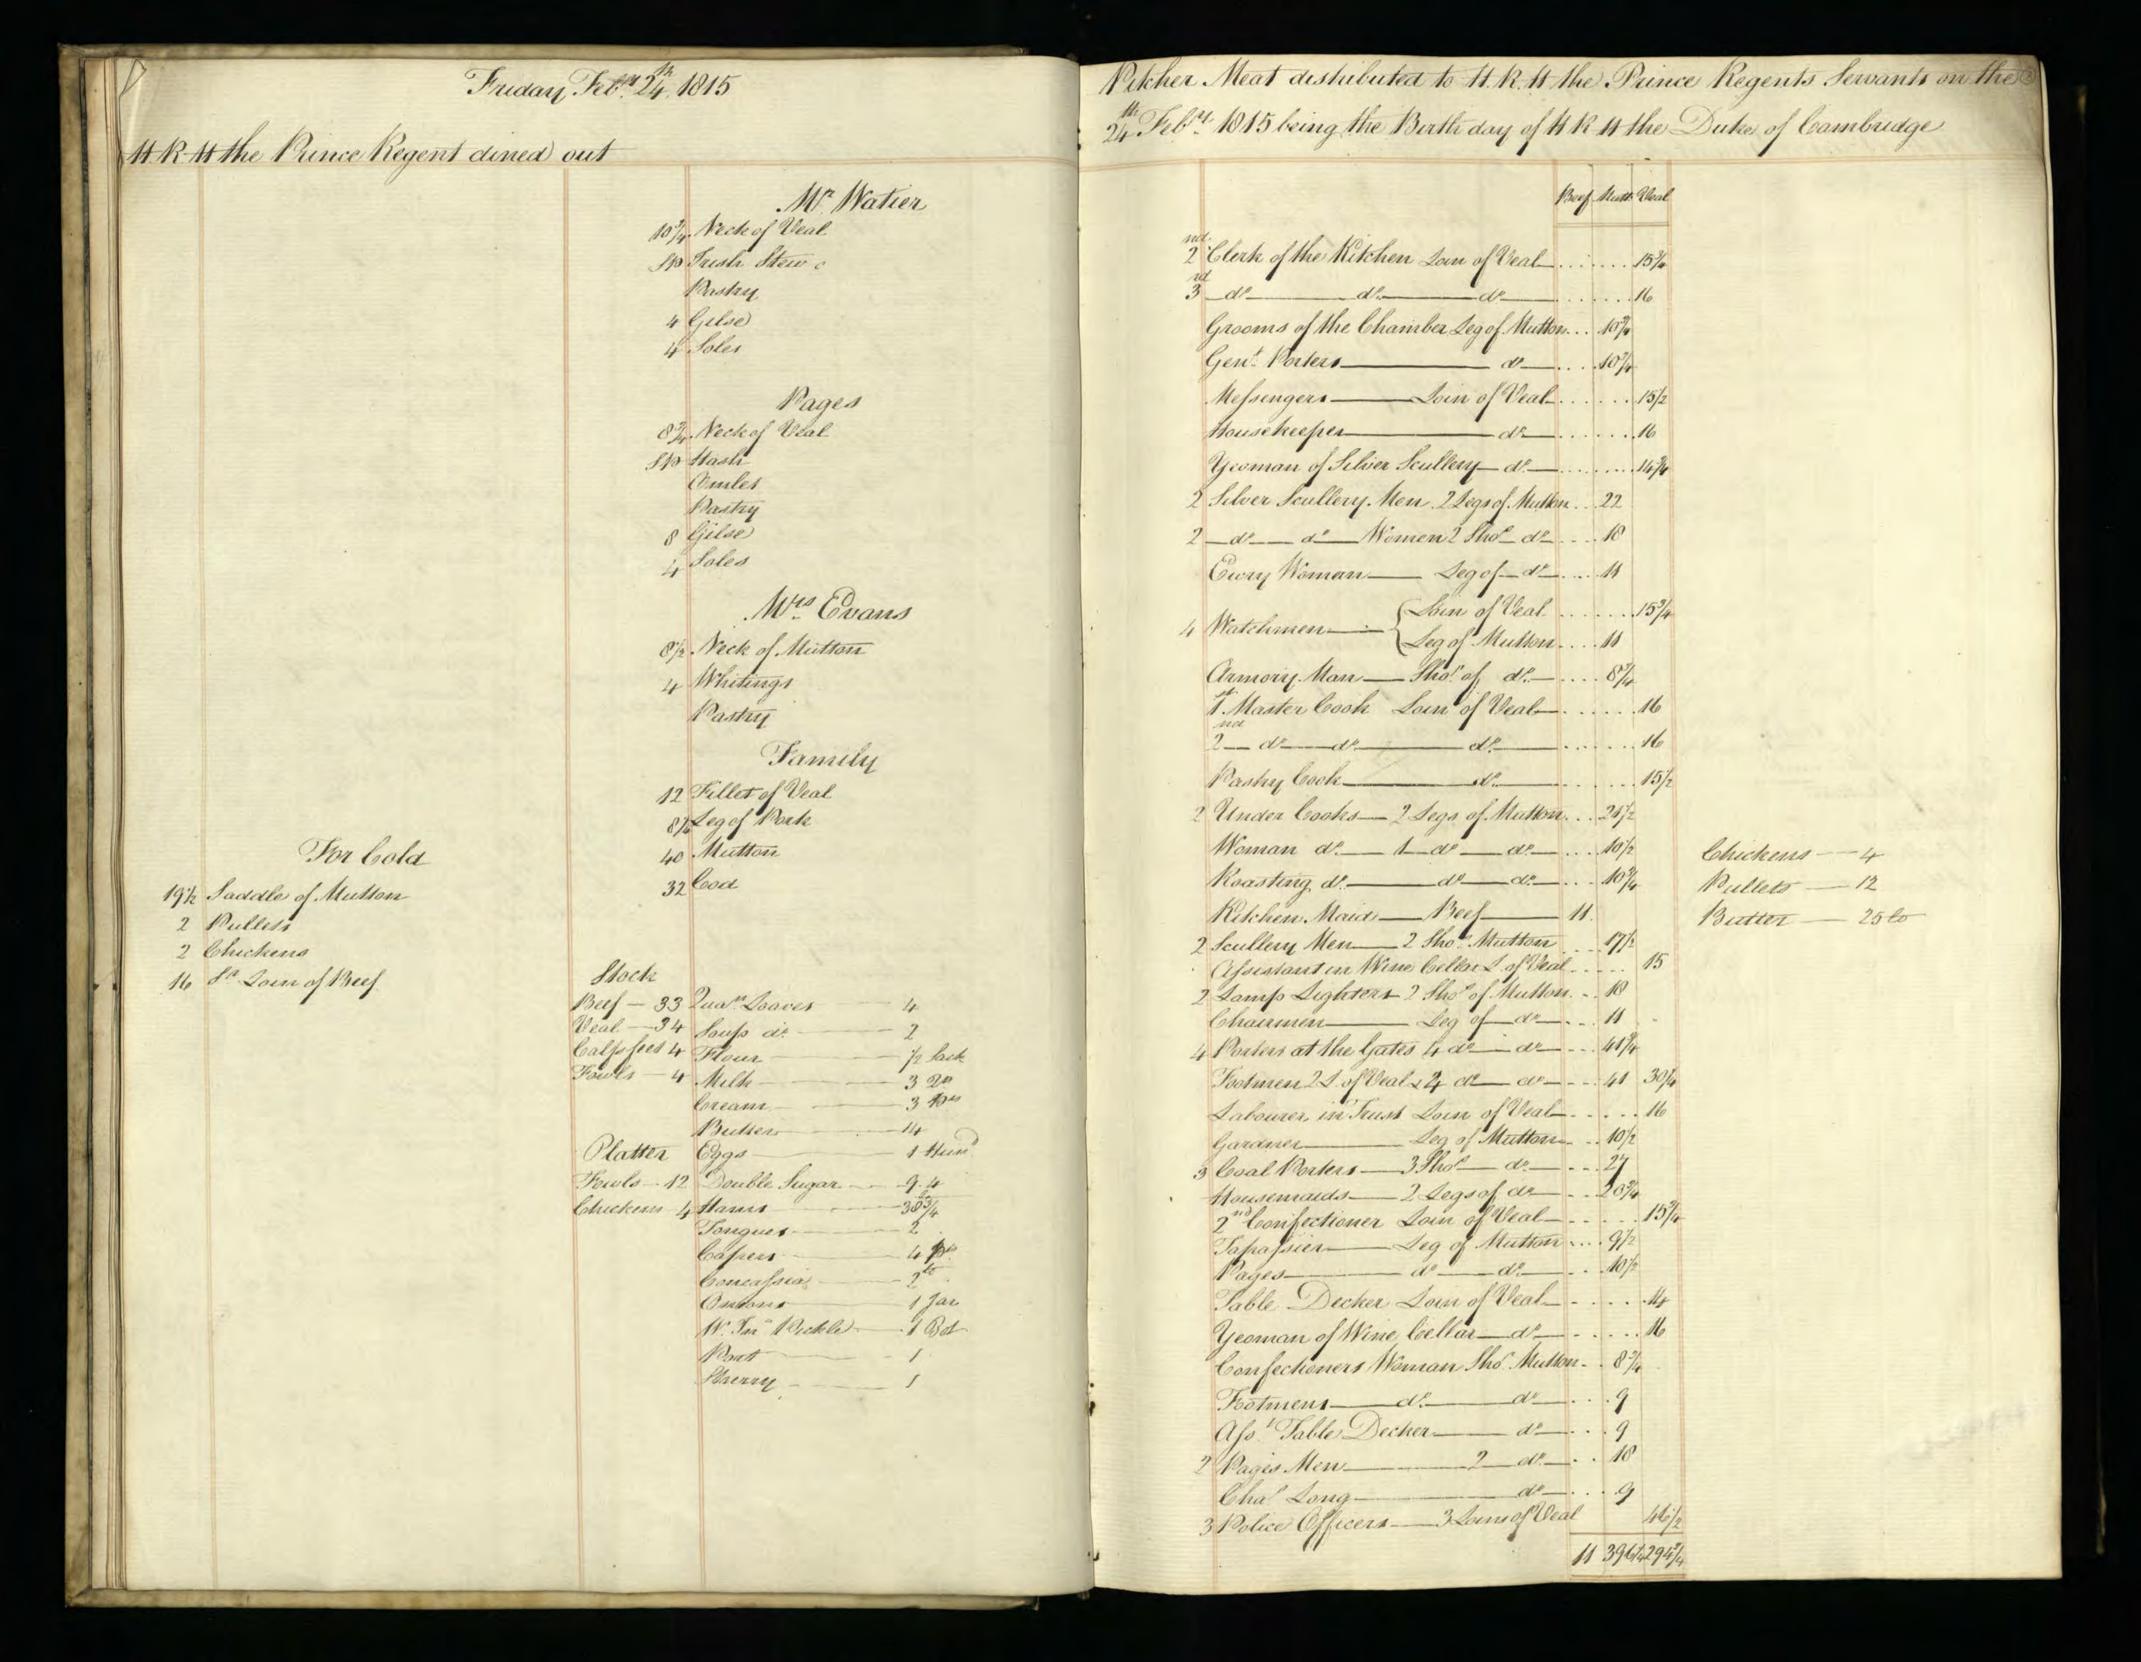

Supplied by the Royal Archives/© Her Majesty Queen Elizabeth II 2016

Supplied by the Royal Archives/© Her Majesty Queen Elizabeth II 2016

Supplied by the Royal Archives/© Her Majesty Queen Elizabeth II 2016

Supplied by the Royal Archives/© Her Majesty Queen Elizabeth II 2016

| Saturda                                           | y January J. 1015                           | Pitcher Meat distributed to HA H The Prince Regents Servants on the Jan! 1815 be                                                                                                                                                                                                                                                                                                                                                                                                                                                                                                                                                                                                                                                                                                                                                                                                                                                                                                                                                                                                                                                                                                                                           |
|---------------------------------------------------|---------------------------------------------|----------------------------------------------------------------------------------------------------------------------------------------------------------------------------------------------------------------------------------------------------------------------------------------------------------------------------------------------------------------------------------------------------------------------------------------------------------------------------------------------------------------------------------------------------------------------------------------------------------------------------------------------------------------------------------------------------------------------------------------------------------------------------------------------------------------------------------------------------------------------------------------------------------------------------------------------------------------------------------------------------------------------------------------------------------------------------------------------------------------------------------------------------------------------------------------------------------------------------|
| Tamily Dinners On Olect of Her Roy                | al Mighness the Princes Charlettes Birth La | HRA Princes Charlettes Buth day The Water Majestys Buthday 27 H. RA the Duke of Su                                                                                                                                                                                                                                                                                                                                                                                                                                                                                                                                                                                                                                                                                                                                                                                                                                                                                                                                                                                                                                                                                                                                         |
| Two Soupes                                        | Footmen .                                   | Beef Mutter Weal Beef Mutter Veal Beef Mutter Veal                                                                                                                                                                                                                                                                                                                                                                                                                                                                                                                                                                                                                                                                                                                                                                                                                                                                                                                                                                                                                                                                                                                                                                         |
| Two Fish                                          | Footmen 40 Roast Beef Plumb Pudding         | 2 Clerk of the Retchen Soin of West 15'2 16 15'2                                                                                                                                                                                                                                                                                                                                                                                                                                                                                                                                                                                                                                                                                                                                                                                                                                                                                                                                                                                                                                                                                                                                                                           |
| 27 bod 3 pts of Oysters<br>6 Soles 1 10 of Shumps |                                             | 3_d'd'd                                                                                                                                                                                                                                                                                                                                                                                                                                                                                                                                                                                                                                                                                                                                                                                                                                                                                                                                                                                                                                                                                                                                                                                                                    |
| Words Ino of smanger                              | 20 Roast Beef<br>Plumb Pudding              | gent. Nonets al                                                                                                                                                                                                                                                                                                                                                                                                                                                                                                                                                                                                                                                                                                                                                                                                                                                                                                                                                                                                                                                                                                                                                                                                            |
| A Large Surkery,<br>4 Moila Mulleto               | Morters at the Gates                        | Messekeeper Lois of Veal 16 15\frac{2}{2} 15\frac{1}{2} 15 |
| 3 Roast de                                        |                                             | 2 00000 seucenj men 2 2000 munon - 214                                                                                                                                                                                                                                                                                                                                                                                                                                                                                                                                                                                                                                                                                                                                                                                                                                                                                                                                                                                                                                                                                                                                                                                     |
| 2/2 Haunch of Mutton                              | Coal Morters 16 Roast Matton                | 2d' Momen 2 Sho'_de 18 172<br>Covey Noman Legof Mullon 10'4 10'2 11                                                                                                                                                                                                                                                                                                                                                                                                                                                                                                                                                                                                                                                                                                                                                                                                                                                                                                                                                                                                                                                                                                                                                        |
| 1 Tonque                                          |                                             | 4 Watchmen Som of Veal                                                                                                                                                                                                                                                                                                                                                                                                                                                                                                                                                                                                                                                                                                                                                                                                                                                                                                                                                                                                                                                                                                                                                                                                     |
| 16 thanics of Mutton                              | M. Lush<br>10'z Roast Mutton                | Armong Man Sho: de - g g g                                                                                                                                                                                                                                                                                                                                                                                                                                                                                                                                                                                                                                                                                                                                                                                                                                                                                                                                                                                                                                                                                                                                                                                                 |
| Sour Croset & Sausages 3'2 of                     | Mr. Watiers Servant                         | 1. Master Cook Loin of Veal                                                                                                                                                                                                                                                                                                                                                                                                                                                                                                                                                                                                                                                                                                                                                                                                                                                                                                                                                                                                                                                                                                                                                                                                |
| a Hares                                           | g Mutton                                    | Pashy Cooks                                                                                                                                                                                                                                                                                                                                                                                                                                                                                                                                                                                                                                                                                                                                                                                                                                                                                                                                                                                                                                                                                                                                                                                                                |
| Plumb Budding<br>Jelly                            | 12 Beef Reofile                             | Monnan book 1 de 10½ 11 10½ 10½ 10½ 10½ 10½ 10½ 10½ 10½ 10½ 10½ 10½ 10½ 10½ 10½ 10½ 10½ 10½ 10½ 10½ 10½ 10½ 10½ 10½ 10½ 10½ 10½ 10½ 10½ 10½ 10½ 10½ 10½ 10½ 10½ 10½ 10½ 10½ 10½ 10½ 10½ 10½ 10½ 10½ 10½ 10½ 10½                                                                                                                                                                                                                                                                                                                                                                                                                                                                                                                                                                                                                                                                                                                                                                                                                                                                                                                                                                                                            |
| Mlanemange)<br>Pastry                             | 12 /seef                                    | Rischen Maid Beef 9 9 9 82<br>2 Scullery Men 2 Sho! Mutton 172 10 10 18                                                                                                                                                                                                                                                                                                                                                                                                                                                                                                                                                                                                                                                                                                                                                                                                                                                                                                                                                                                                                                                                                                                                                    |
| Vegetables                                        | Stable People                               | 2 Lamp Lighters_ 2 Sho! Mullon 172 18.                                                                                                                                                                                                                                                                                                                                                                                                                                                                                                                                                                                                                                                                                                                                                                                                                                                                                                                                                                                                                                                                                                                                                                                     |
|                                                   |                                             | Chairmen Leg of Mullon 10 2 10 2 10 10 10 10                                                                                                                                                                                                                                                                                                                                                                                                                                                                                                                                                                                                                                                                                                                                                                                                                                                                                                                                                                                                                                                                                                                                                                               |
|                                                   | Stock                                       | Footmen 2 Laistsof Veal 32 31 32                                                                                                                                                                                                                                                                                                                                                                                                                                                                                                                                                                                                                                                                                                                                                                                                                                                                                                                                                                                                                                                                                                                                                                                           |
|                                                   | Beef - 25<br>Veal41                         | Labourer in Trust_ Lown of Veal 15 16 154                                                                                                                                                                                                                                                                                                                                                                                                                                                                                                                                                                                                                                                                                                                                                                                                                                                                                                                                                                                                                                                                                                                                                                                  |
|                                                   | Suet -18 Batter                             | Gardner Leg of Mutton: 10'4                                                                                                                                                                                                                                                                                                                                                                                                                                                                                                                                                                                                                                                                                                                                                                                                                                                                                                                                                                                                                                                                                                                                                                                                |
|                                                   | Climonds                                    | Housemaids 2 Legs of de 201 201 21 2 Confectioner Lour of Veal 152 16 154                                                                                                                                                                                                                                                                                                                                                                                                                                                                                                                                                                                                                                                                                                                                                                                                                                                                                                                                                                                                                                                                                                                                                  |
|                                                   | Double Sugar 10.4                           | Tapafsier Leg of Mullon 10 10½ 10 10 10                                                                                                                                                                                                                                                                                                                                                                                                                                                                                                                                                                                                                                                                                                                                                                                                                                                                                                                                                                                                                                                                                                                                                                                    |
|                                                   | Ham                                         | Table Decker Loin of Veal 15 15                                                                                                                                                                                                                                                                                                                                                                                                                                                                                                                                                                                                                                                                                                                                                                                                                                                                                                                                                                                                                                                                                                                                                                                            |
|                                                   | Sals_ 1 Och<br>Better Almonde_ 1/2          | Gennan of Wine Cellar co! 154 16 16 16 16 16 16.                                                                                                                                                                                                                                                                                                                                                                                                                                                                                                                                                                                                                                                                                                                                                                                                                                                                                                                                                                                                                                                                                                                                                                           |
|                                                   | Mustard 304                                 | Footmens de de 82 9 Ufsist Table Decker de 82 9                                                                                                                                                                                                                                                                                                                                                                                                                                                                                                                                                                                                                                                                                                                                                                                                                                                                                                                                                                                                                                                                                                                                                                            |
|                                                   | Tounglass 1-60                              | 2 Mages Men 2 d' 18 173 18                                                                                                                                                                                                                                                                                                                                                                                                                                                                                                                                                                                                                                                                                                                                                                                                                                                                                                                                                                                                                                                                                                                                                                                                 |
|                                                   | Batter6                                     | 3 Police Officers_3 Loins of West 47 47                                                                                                                                                                                                                                                                                                                                                                                                                                                                                                                                                                                                                                                                                                                                                                                                                                                                                                                                                                                                                                                                                                                                                                                    |
|                                                   |                                             | 9 385 4 295 9 3914 2924 82 3954 2984                                                                                                                                                                                                                                                                                                                                                                                                                                                                                                                                                                                                                                                                                                                                                                                                                                                                                                                                                                                                                                                                                                                                                                                       |
|                                                   |                                             | 4 Chickens<br>12 Gulles                                                                                                                                                                                                                                                                                                                                                                                                                                                                                                                                                                                                                                                                                                                                                                                                                                                                                                                                                                                                                                                                                                                                                                                                    |
|                                                   |                                             | 25 Butter                                                                                                                                                                                                                                                                                                                                                                                                                                                                                                                                                                                                                                                                                                                                                                                                                                                                                                                                                                                                                                                                                                                                                                                                                  |