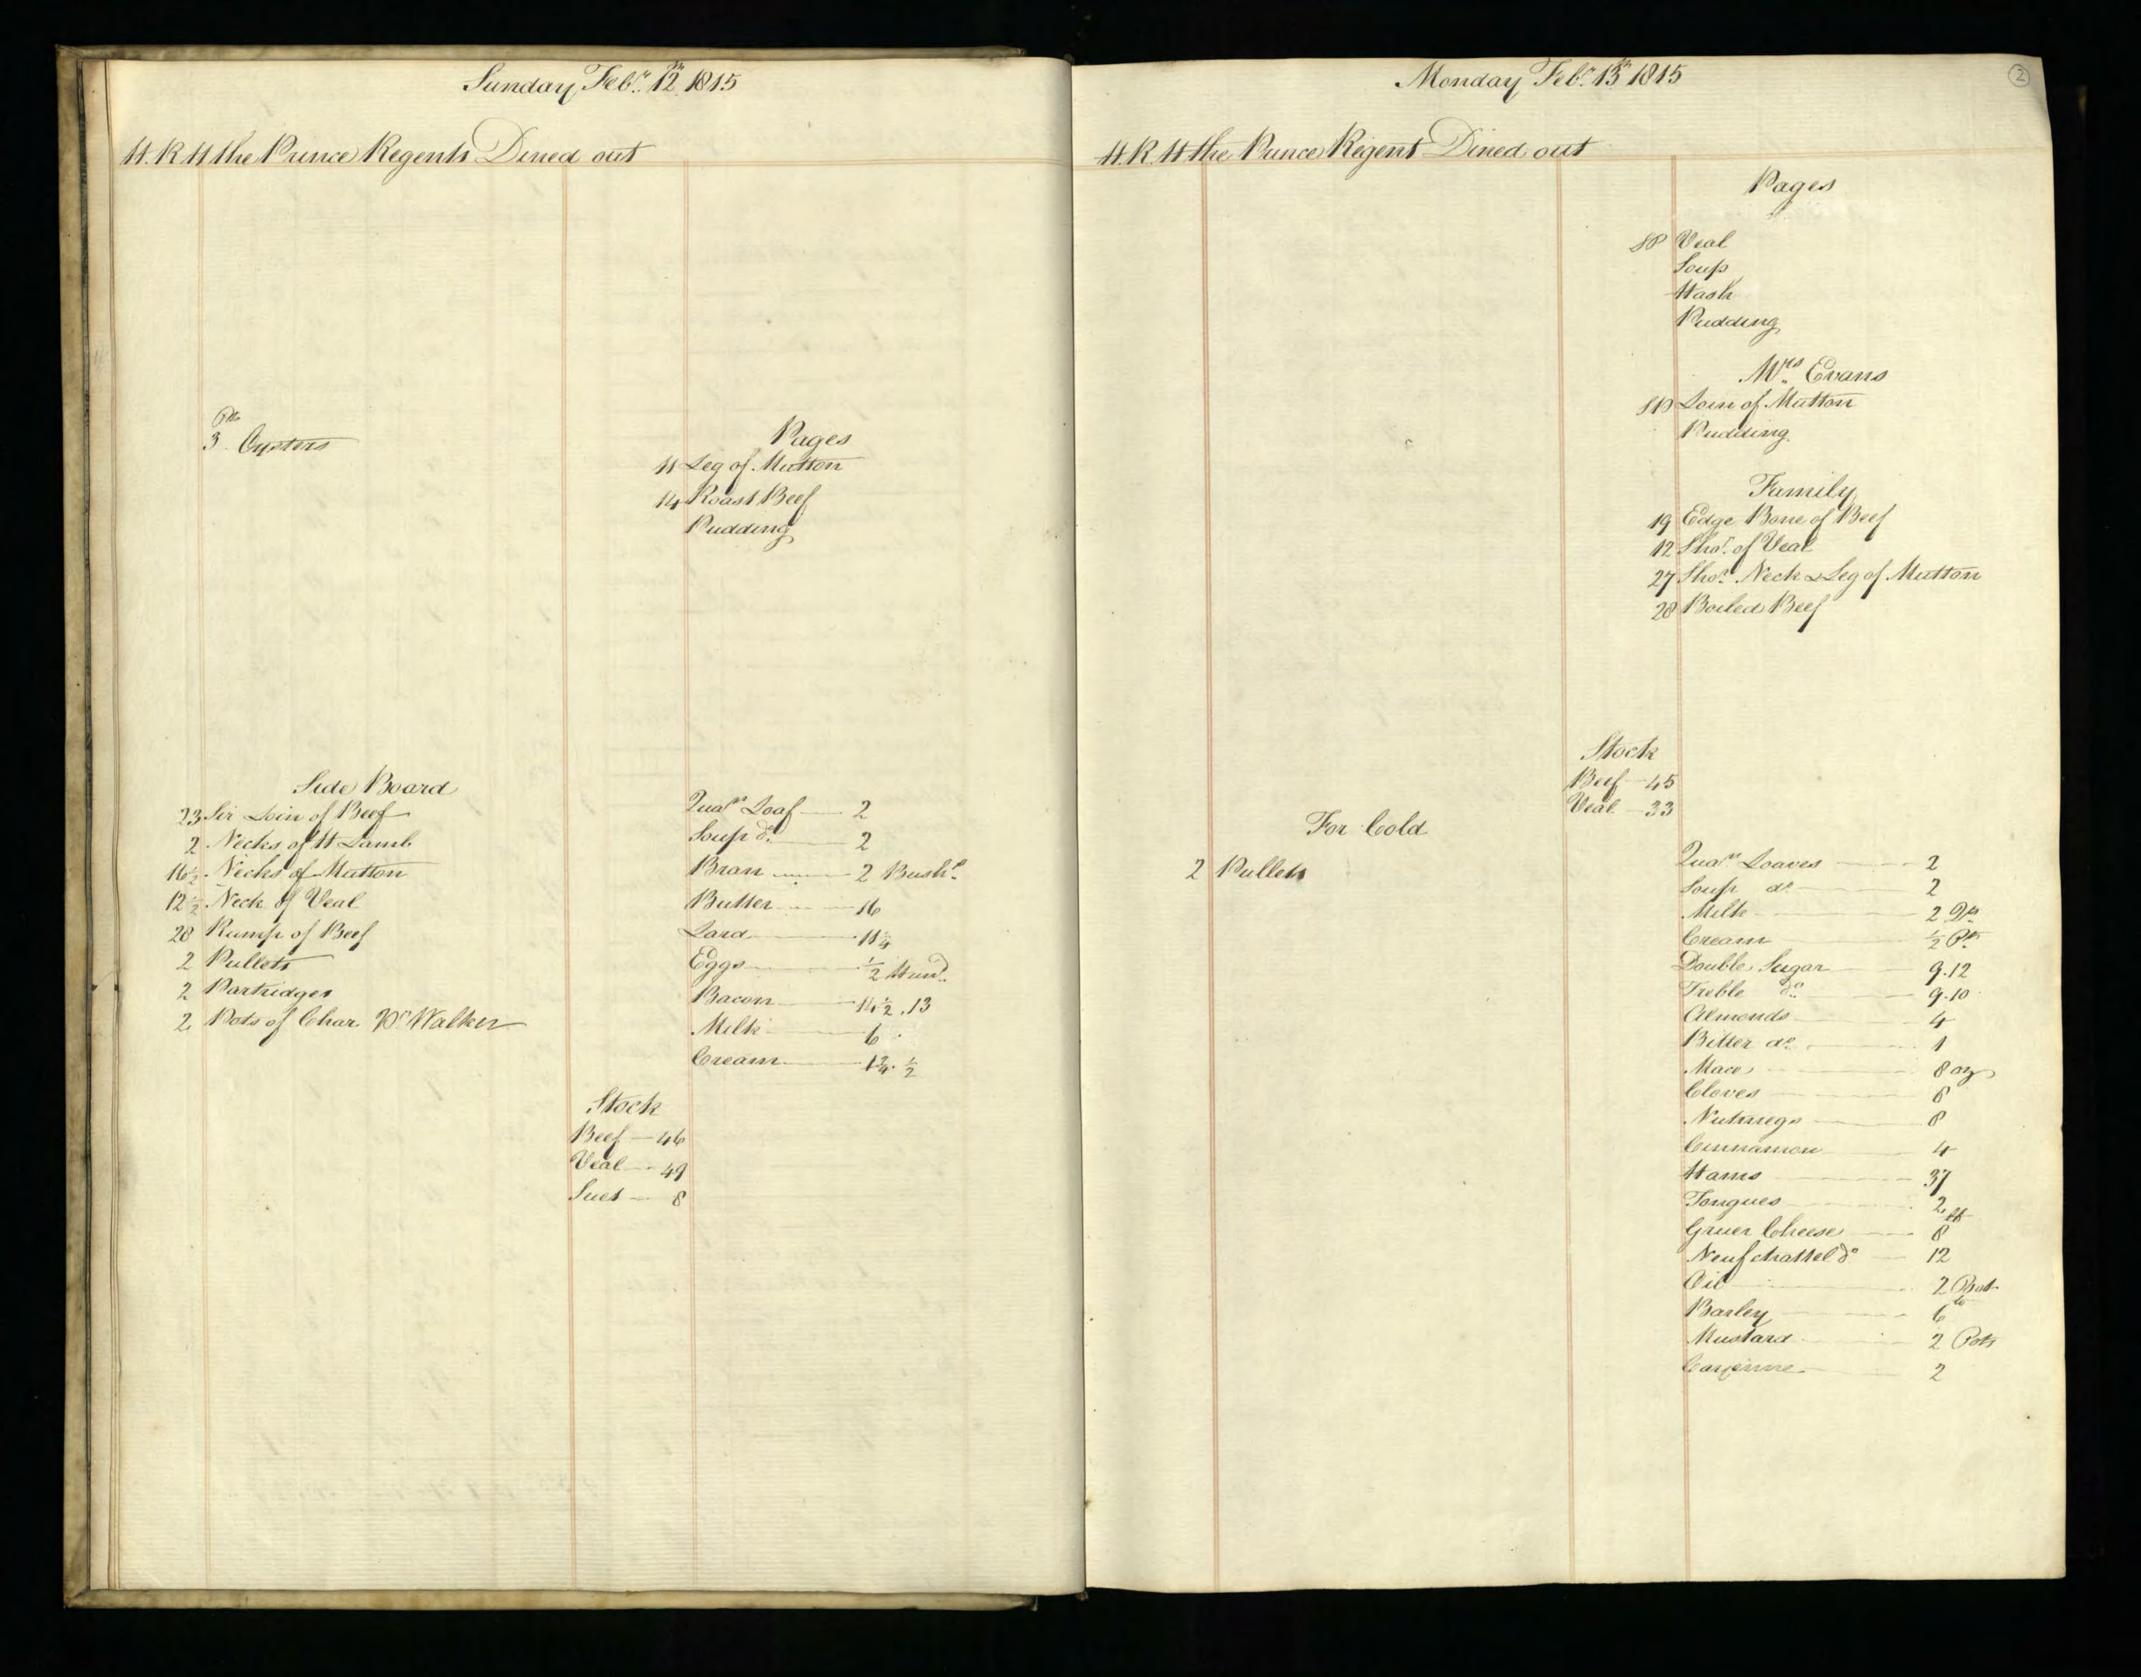

Supplied by the Royal Archives/© Her Majesty Queen Elizabeth II 2016

| Saturda                                           | y January J. 1015                           | Pitcher Meat distributed to HA H The Prince Regents Servants on the Jan! 1815 be                                                                                                                                                                                                                                                                                                                                                                                                                                                                                                                                                                                                                                                                                                                                                                                                                                                                                                                                                                                                                                                                                                                                           |
|---------------------------------------------------|---------------------------------------------|----------------------------------------------------------------------------------------------------------------------------------------------------------------------------------------------------------------------------------------------------------------------------------------------------------------------------------------------------------------------------------------------------------------------------------------------------------------------------------------------------------------------------------------------------------------------------------------------------------------------------------------------------------------------------------------------------------------------------------------------------------------------------------------------------------------------------------------------------------------------------------------------------------------------------------------------------------------------------------------------------------------------------------------------------------------------------------------------------------------------------------------------------------------------------------------------------------------------------|
| Tamily Dinners On Olect of Her Roy                | al Mighness the Princes Charlettes Birth La | HRA Princes Charlettes Buth day The Water Majestys Buthday 27 H. RA the Duke of Su                                                                                                                                                                                                                                                                                                                                                                                                                                                                                                                                                                                                                                                                                                                                                                                                                                                                                                                                                                                                                                                                                                                                         |
| Two Soupes                                        | Footmen .                                   | Beef Mutter Weal Beef Mutter Veal Beef Mutter Veal                                                                                                                                                                                                                                                                                                                                                                                                                                                                                                                                                                                                                                                                                                                                                                                                                                                                                                                                                                                                                                                                                                                                                                         |
| Two Fish                                          | Footmen 40 Roast Beef Plumb Pudding         | 2 Clerk of the Retchen Soin of West 15'2 16 15'2                                                                                                                                                                                                                                                                                                                                                                                                                                                                                                                                                                                                                                                                                                                                                                                                                                                                                                                                                                                                                                                                                                                                                                           |
| 27 bod 3 pts of Oysters<br>6 Soles 1 10 of Shumps |                                             | 3_d'd'd                                                                                                                                                                                                                                                                                                                                                                                                                                                                                                                                                                                                                                                                                                                                                                                                                                                                                                                                                                                                                                                                                                                                                                                                                    |
| Words Ino of smanger                              | 20 Roast Beef<br>Plumb Pudding              | gent. Nonets al                                                                                                                                                                                                                                                                                                                                                                                                                                                                                                                                                                                                                                                                                                                                                                                                                                                                                                                                                                                                                                                                                                                                                                                                            |
| A Large Surkery,<br>4 Moila Mulleto               | Morters at the Gates                        | Messekeeper Lois of Veal 16 15\frac{2}{2} 15\frac{1}{2} 15 |
| 3 Roast de                                        |                                             | 2 00000 seucenj men 2 2000 munon - 214                                                                                                                                                                                                                                                                                                                                                                                                                                                                                                                                                                                                                                                                                                                                                                                                                                                                                                                                                                                                                                                                                                                                                                                     |
| 2/2 Haunch of Mutton                              | Coal Morters 16 Roast Matton                | 2d' Momen 2 Sho'_de 18 172<br>Covey Noman Legof Mullon 10'4 10'2 11                                                                                                                                                                                                                                                                                                                                                                                                                                                                                                                                                                                                                                                                                                                                                                                                                                                                                                                                                                                                                                                                                                                                                        |
| 1 Tonque                                          |                                             | 4 Watchmen Som of Veal                                                                                                                                                                                                                                                                                                                                                                                                                                                                                                                                                                                                                                                                                                                                                                                                                                                                                                                                                                                                                                                                                                                                                                                                     |
| 16 thanics of Mutton                              | M. Lush<br>10'z Roast Mutton                | Armong Man Sho: de - g g g                                                                                                                                                                                                                                                                                                                                                                                                                                                                                                                                                                                                                                                                                                                                                                                                                                                                                                                                                                                                                                                                                                                                                                                                 |
| Sour Croset & Sausages 3'2 of                     | Mr. Watiers Servant                         | 1. Master Cook Loin of Veal                                                                                                                                                                                                                                                                                                                                                                                                                                                                                                                                                                                                                                                                                                                                                                                                                                                                                                                                                                                                                                                                                                                                                                                                |
| a Hares                                           | g Mutton                                    | Pashy Cooks                                                                                                                                                                                                                                                                                                                                                                                                                                                                                                                                                                                                                                                                                                                                                                                                                                                                                                                                                                                                                                                                                                                                                                                                                |
| Plumb Budding<br>Jelly                            | 12 Beef Reofile                             | Monnan book 1 de 10½ 11 10½ 10½ 10½ 10½ 10½ 10½ 10½ 10½ 10½ 10½ 10½ 10½ 10½ 10½ 10½ 10½ 10½ 10½ 10½ 10½ 10½ 10½ 10½ 10½ 10½ 10½ 10½ 10½ 10½ 10½ 10½ 10½ 10½ 10½ 10½ 10½ 10½ 10½ 10½ 10½ 10½ 10½ 10½ 10½ 10½ 10½                                                                                                                                                                                                                                                                                                                                                                                                                                                                                                                                                                                                                                                                                                                                                                                                                                                                                                                                                                                                            |
| Mlanemange)<br>Pastry                             | 12 /seef                                    | Rischen Maid Beef 9 9 9 82<br>2 Scullery Men 2 Sho! Mutton 172 10 10 18                                                                                                                                                                                                                                                                                                                                                                                                                                                                                                                                                                                                                                                                                                                                                                                                                                                                                                                                                                                                                                                                                                                                                    |
| Vegetables                                        | Stable People                               | 2 Lamp Lighters_ 2 Sho! Mullon 172 18.                                                                                                                                                                                                                                                                                                                                                                                                                                                                                                                                                                                                                                                                                                                                                                                                                                                                                                                                                                                                                                                                                                                                                                                     |
|                                                   |                                             | Chairmen Leg of Mullon 10 2 10 2 10 10 10 10                                                                                                                                                                                                                                                                                                                                                                                                                                                                                                                                                                                                                                                                                                                                                                                                                                                                                                                                                                                                                                                                                                                                                                               |
|                                                   | Stock                                       | Footmen 2 Laistsof Veal 32 31 32                                                                                                                                                                                                                                                                                                                                                                                                                                                                                                                                                                                                                                                                                                                                                                                                                                                                                                                                                                                                                                                                                                                                                                                           |
|                                                   | Beef - 25<br>Veal41                         | Labourer in Trust_ Lown of Veal 15 16 154                                                                                                                                                                                                                                                                                                                                                                                                                                                                                                                                                                                                                                                                                                                                                                                                                                                                                                                                                                                                                                                                                                                                                                                  |
|                                                   | Suet -18 Batter                             | Gardner Leg of Mutton: 10'4                                                                                                                                                                                                                                                                                                                                                                                                                                                                                                                                                                                                                                                                                                                                                                                                                                                                                                                                                                                                                                                                                                                                                                                                |
|                                                   | Climonds                                    | Housemaids 2 Legs of de 201 201 21 2 Confectioner Lour of Veal 152 16 154                                                                                                                                                                                                                                                                                                                                                                                                                                                                                                                                                                                                                                                                                                                                                                                                                                                                                                                                                                                                                                                                                                                                                  |
|                                                   | Double Sugar 10.4                           | Tapafsier Leg of Mullon 10 10½ 10 10 10                                                                                                                                                                                                                                                                                                                                                                                                                                                                                                                                                                                                                                                                                                                                                                                                                                                                                                                                                                                                                                                                                                                                                                                    |
|                                                   | Ham                                         | Table Decker Loin of Veal 15 15                                                                                                                                                                                                                                                                                                                                                                                                                                                                                                                                                                                                                                                                                                                                                                                                                                                                                                                                                                                                                                                                                                                                                                                            |
|                                                   | Sals_ 1 Och<br>Better Almonde_ 1/2          | Gennan of Wine Cellar co! 154 16 16 16 16 16 16.                                                                                                                                                                                                                                                                                                                                                                                                                                                                                                                                                                                                                                                                                                                                                                                                                                                                                                                                                                                                                                                                                                                                                                           |
|                                                   | Mustard 304                                 | Footmens de de 82 9 Ufsist Table Decker de 82 9                                                                                                                                                                                                                                                                                                                                                                                                                                                                                                                                                                                                                                                                                                                                                                                                                                                                                                                                                                                                                                                                                                                                                                            |
|                                                   | Tounglass 1-60                              | 2 Mages Men 2 d' 18 173 18                                                                                                                                                                                                                                                                                                                                                                                                                                                                                                                                                                                                                                                                                                                                                                                                                                                                                                                                                                                                                                                                                                                                                                                                 |
|                                                   | Batter6                                     | 3 Police Officers_3 Loins of West 47 47                                                                                                                                                                                                                                                                                                                                                                                                                                                                                                                                                                                                                                                                                                                                                                                                                                                                                                                                                                                                                                                                                                                                                                                    |
|                                                   |                                             | 9 385 4 295 9 3914 2924 82 3954 2984                                                                                                                                                                                                                                                                                                                                                                                                                                                                                                                                                                                                                                                                                                                                                                                                                                                                                                                                                                                                                                                                                                                                                                                       |
|                                                   |                                             | 4 Chickens<br>12 Gulles                                                                                                                                                                                                                                                                                                                                                                                                                                                                                                                                                                                                                                                                                                                                                                                                                                                                                                                                                                                                                                                                                                                                                                                                    |
|                                                   |                                             | 25 Butter                                                                                                                                                                                                                                                                                                                                                                                                                                                                                                                                                                                                                                                                                                                                                                                                                                                                                                                                                                                                                                                                                                                                                                                                                  |