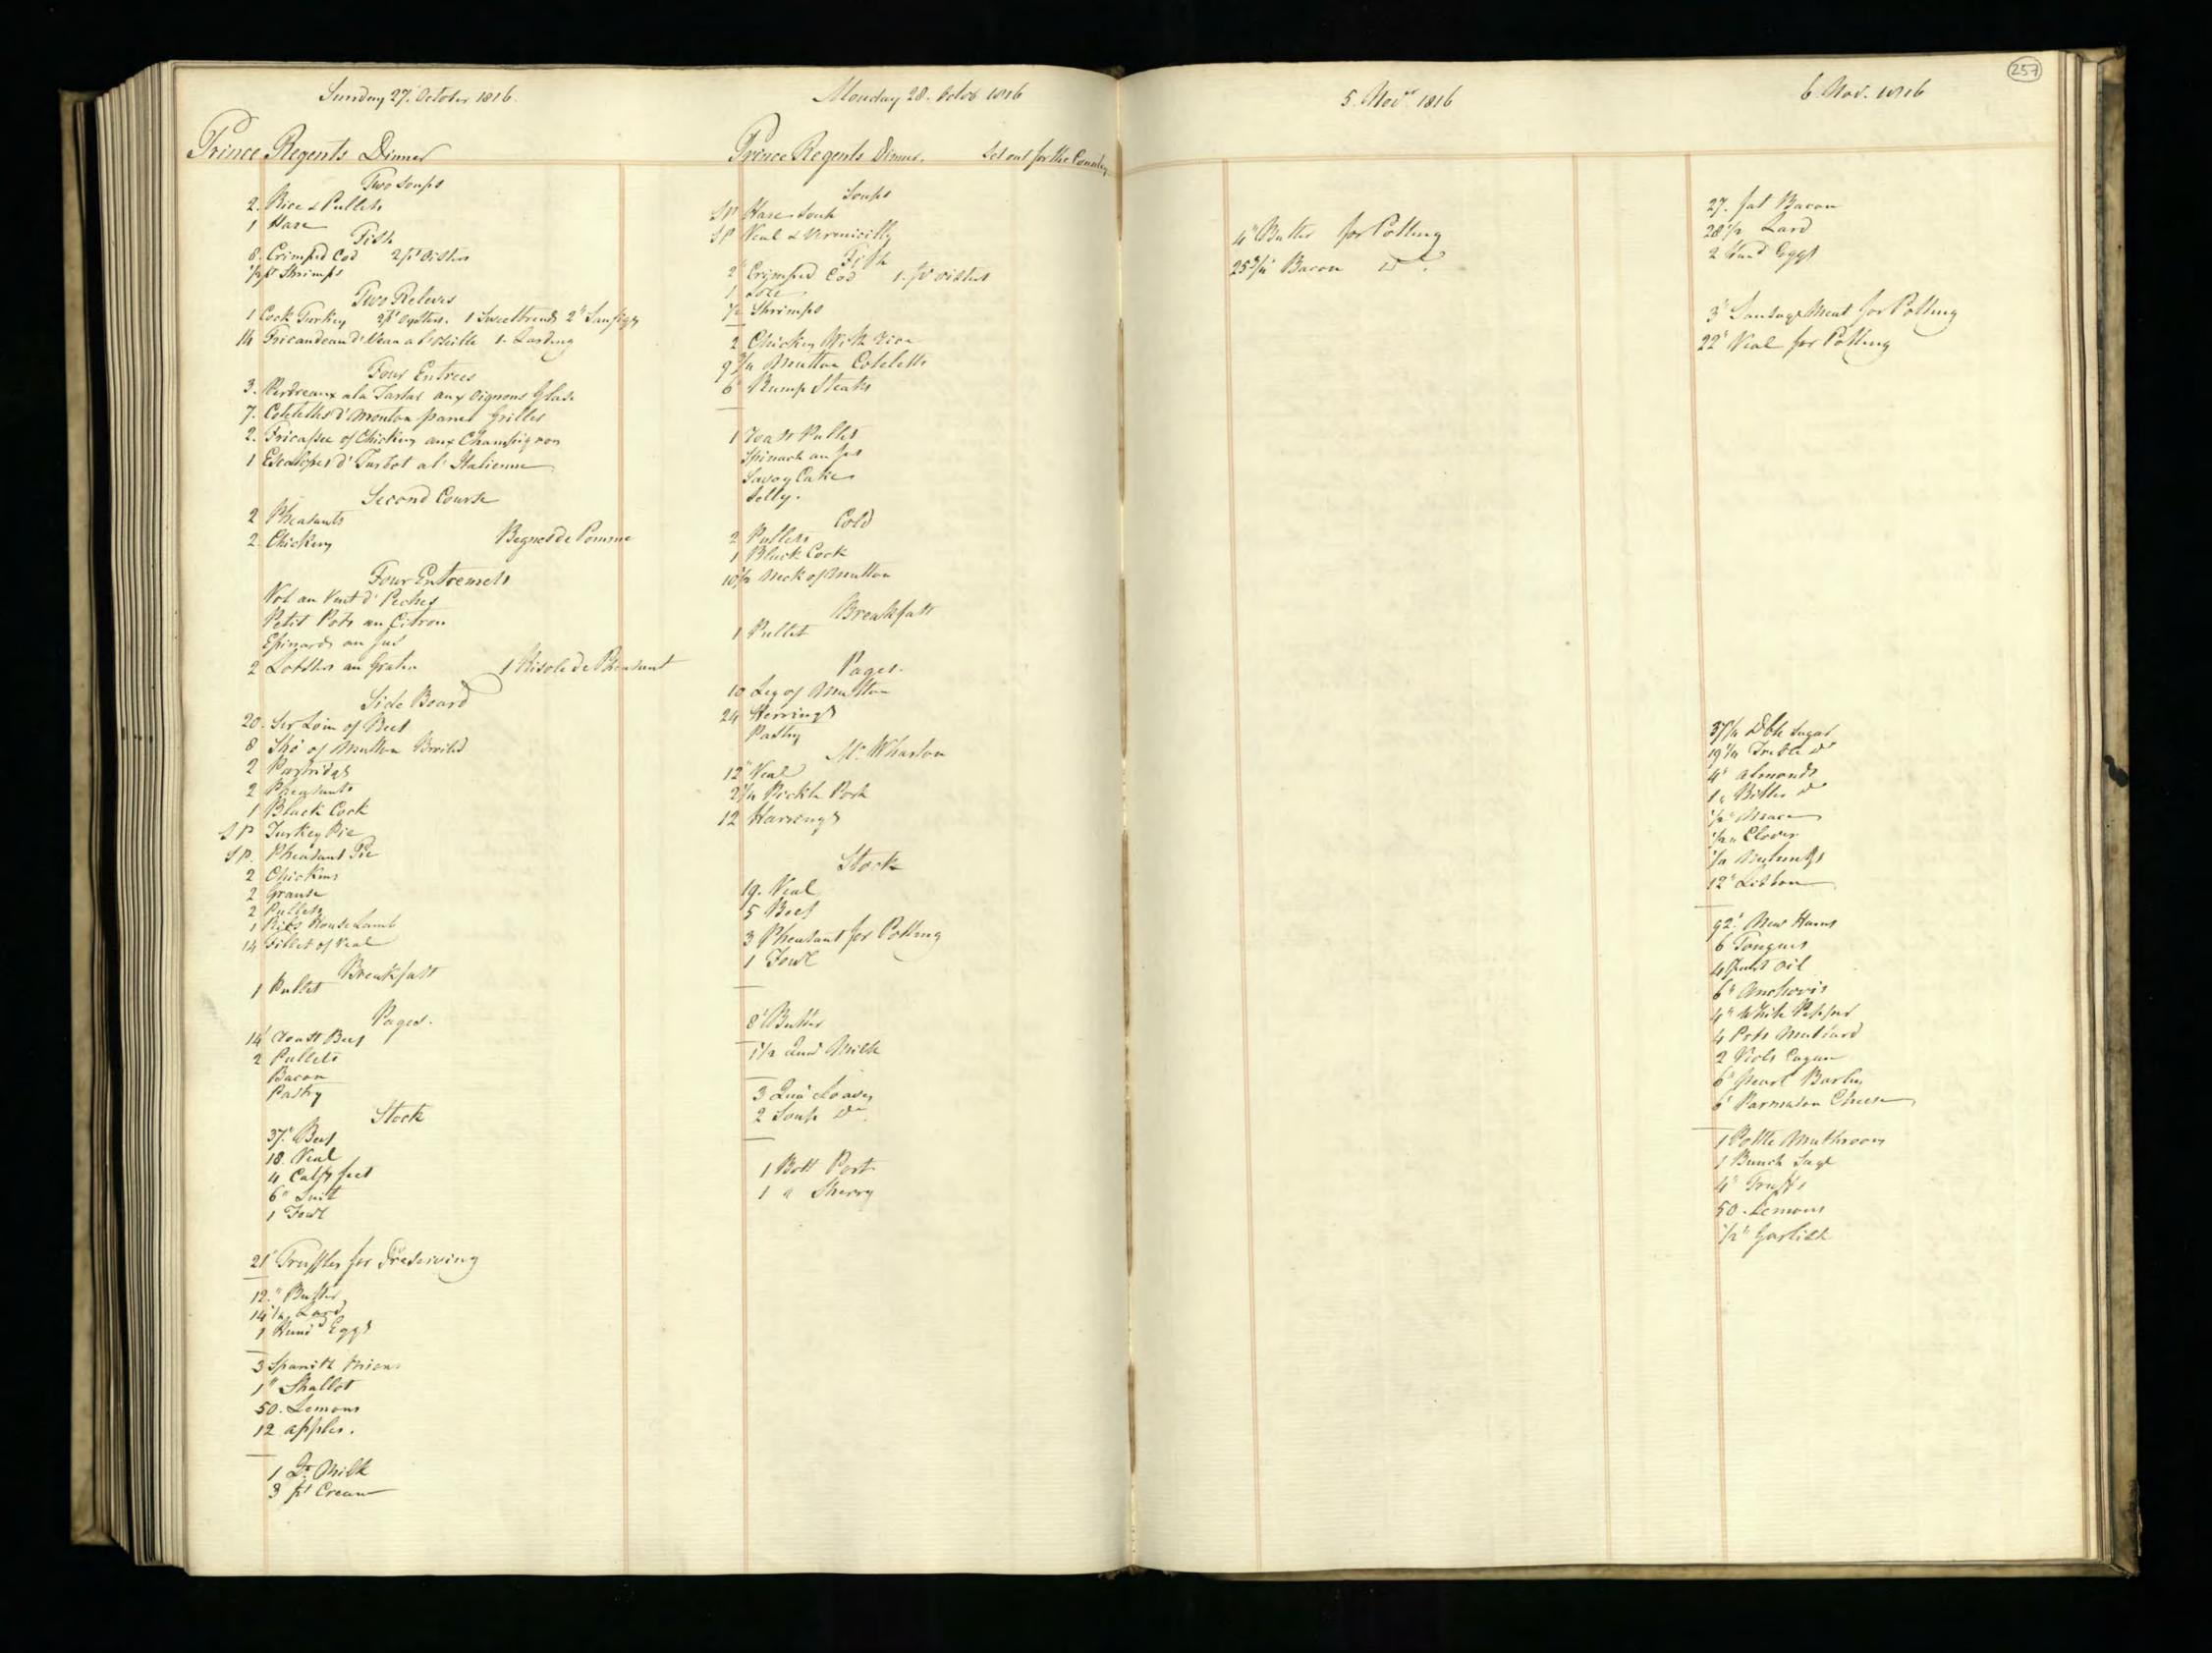

Supplied by the Royal Archives/© Her Majesty Queen Elizabeth II 2016

| Saturda                                           | y January J. 1015                           | Pitcher Meat distributed to HA H The Prince Regents Servants on the Jan! 1815 be                                                                                                                                                                                                                                                                                                                                                                                                                                                                                                                                                                                                                                                                                                                                                                                                                                                                                                                                                                                                                                                                                                                                           |
|---------------------------------------------------|---------------------------------------------|----------------------------------------------------------------------------------------------------------------------------------------------------------------------------------------------------------------------------------------------------------------------------------------------------------------------------------------------------------------------------------------------------------------------------------------------------------------------------------------------------------------------------------------------------------------------------------------------------------------------------------------------------------------------------------------------------------------------------------------------------------------------------------------------------------------------------------------------------------------------------------------------------------------------------------------------------------------------------------------------------------------------------------------------------------------------------------------------------------------------------------------------------------------------------------------------------------------------------|
| Tamily Dinners On Olect of Her Roy                | al Mighness the Princes Charlettes Birth La | HRA Princes Charlettes Buth day The Water Majestys Buthday 27 H. RA the Duke of Su                                                                                                                                                                                                                                                                                                                                                                                                                                                                                                                                                                                                                                                                                                                                                                                                                                                                                                                                                                                                                                                                                                                                         |
| Two Soupes                                        | Footmen .                                   | Beef Mutter Weal Beef Mutter Veal Beef Mutter Veal                                                                                                                                                                                                                                                                                                                                                                                                                                                                                                                                                                                                                                                                                                                                                                                                                                                                                                                                                                                                                                                                                                                                                                         |
| Two Fish                                          | Footmen 40 Roast Beef Plumb Pudding         | 2 Clerk of the Retchen Soin of West 15'2 16 15'2                                                                                                                                                                                                                                                                                                                                                                                                                                                                                                                                                                                                                                                                                                                                                                                                                                                                                                                                                                                                                                                                                                                                                                           |
| 27 bod 3 pts of Oysters<br>6 Soles 1 10 of Shumps |                                             | 3_d'd'd                                                                                                                                                                                                                                                                                                                                                                                                                                                                                                                                                                                                                                                                                                                                                                                                                                                                                                                                                                                                                                                                                                                                                                                                                    |
| Words Ino of smanger                              | 20 Roast Beef<br>Plumb Pudding              | gent. Nonets al                                                                                                                                                                                                                                                                                                                                                                                                                                                                                                                                                                                                                                                                                                                                                                                                                                                                                                                                                                                                                                                                                                                                                                                                            |
| A Large Surkery,<br>4 Moila Mulleto               | Morters at the Gates                        | Messekeeper Lois of Veal 16 15\frac{2}{2} 15\frac{1}{2} 15 |
| 3 Roast de                                        |                                             | 2 00000 seucenj men 2 2000 munon - 214                                                                                                                                                                                                                                                                                                                                                                                                                                                                                                                                                                                                                                                                                                                                                                                                                                                                                                                                                                                                                                                                                                                                                                                     |
| 2/2 Haunch of Mutton                              | Coal Morters 16 Roast Matton                | 2d' Momen 2 Sho'_de 18 172<br>Covey Noman Legof Mullon 10'4 10'2 11                                                                                                                                                                                                                                                                                                                                                                                                                                                                                                                                                                                                                                                                                                                                                                                                                                                                                                                                                                                                                                                                                                                                                        |
| 1 Tonque                                          |                                             | 4 Watchmen Som of Veal                                                                                                                                                                                                                                                                                                                                                                                                                                                                                                                                                                                                                                                                                                                                                                                                                                                                                                                                                                                                                                                                                                                                                                                                     |
| 16 thanics of Mutton                              | M. Lush<br>10'z Roast Mutton                | Armong Man Sho: de - g g g                                                                                                                                                                                                                                                                                                                                                                                                                                                                                                                                                                                                                                                                                                                                                                                                                                                                                                                                                                                                                                                                                                                                                                                                 |
| Sour Croset & Sausages 3'2 of                     | Mr. Watiers Servant                         | 1. Master Cook Loin of Veal                                                                                                                                                                                                                                                                                                                                                                                                                                                                                                                                                                                                                                                                                                                                                                                                                                                                                                                                                                                                                                                                                                                                                                                                |
| a Hares                                           | g Mutton                                    | Pashy Cooks                                                                                                                                                                                                                                                                                                                                                                                                                                                                                                                                                                                                                                                                                                                                                                                                                                                                                                                                                                                                                                                                                                                                                                                                                |
| Plumb Budding<br>Jelly                            | 12 Beef Reofile                             | Monnan book 1 de 10½ 11 10½ 10½ 10½ 10½ 10½ 10½ 10½ 10½ 10½ 10½ 10½ 10½ 10½ 10½ 10½ 10½ 10½ 10½ 10½ 10½ 10½ 10½ 10½ 10½ 10½ 10½ 10½ 10½ 10½ 10½ 10½ 10½ 10½ 10½ 10½ 10½ 10½ 10½ 10½ 10½ 10½ 10½ 10½ 10½ 10½ 10½                                                                                                                                                                                                                                                                                                                                                                                                                                                                                                                                                                                                                                                                                                                                                                                                                                                                                                                                                                                                            |
| Mlanemange)<br>Pastry                             | 12 /seef                                    | Rischen Maid Beef 9 9 9 82<br>2 Scullery Men 2 Sho! Mutton 172 10 10 18                                                                                                                                                                                                                                                                                                                                                                                                                                                                                                                                                                                                                                                                                                                                                                                                                                                                                                                                                                                                                                                                                                                                                    |
| Vegetables                                        | Stable People                               | 2 Lamp Lighters_ 2 Sho! Mullon 172 18.                                                                                                                                                                                                                                                                                                                                                                                                                                                                                                                                                                                                                                                                                                                                                                                                                                                                                                                                                                                                                                                                                                                                                                                     |
|                                                   |                                             | Chairmen Leg of Mullon 10 2 10 2 10 10 10 10                                                                                                                                                                                                                                                                                                                                                                                                                                                                                                                                                                                                                                                                                                                                                                                                                                                                                                                                                                                                                                                                                                                                                                               |
|                                                   | Stock                                       | Footmen 2 Laistsof Veal 32 31 32                                                                                                                                                                                                                                                                                                                                                                                                                                                                                                                                                                                                                                                                                                                                                                                                                                                                                                                                                                                                                                                                                                                                                                                           |
|                                                   | Beef - 25<br>Veal41                         | Labourer in Trust_ Lown of Veal 15 16 154                                                                                                                                                                                                                                                                                                                                                                                                                                                                                                                                                                                                                                                                                                                                                                                                                                                                                                                                                                                                                                                                                                                                                                                  |
|                                                   | Suet -18 Batter                             | Gardner Leg of Mutton: 10'4                                                                                                                                                                                                                                                                                                                                                                                                                                                                                                                                                                                                                                                                                                                                                                                                                                                                                                                                                                                                                                                                                                                                                                                                |
|                                                   | Climonds                                    | Housemaids 2 Legs of de 201 201 21 2 Confectioner Lour of Veal 152 16 154                                                                                                                                                                                                                                                                                                                                                                                                                                                                                                                                                                                                                                                                                                                                                                                                                                                                                                                                                                                                                                                                                                                                                  |
|                                                   | Double Sugar 10.4                           | Tapafsier Leg of Mullon 10 10½ 10 10 10                                                                                                                                                                                                                                                                                                                                                                                                                                                                                                                                                                                                                                                                                                                                                                                                                                                                                                                                                                                                                                                                                                                                                                                    |
|                                                   | Ham                                         | Table Decker Loin of Veal 15 15                                                                                                                                                                                                                                                                                                                                                                                                                                                                                                                                                                                                                                                                                                                                                                                                                                                                                                                                                                                                                                                                                                                                                                                            |
|                                                   | Sals_ 1 Och<br>Better Almonde_ 1/2          | Gennan of Wine Cellar co! 154 16 16 16 16 16 16.                                                                                                                                                                                                                                                                                                                                                                                                                                                                                                                                                                                                                                                                                                                                                                                                                                                                                                                                                                                                                                                                                                                                                                           |
|                                                   | Mustard 304                                 | Footmens de de 82 9 Ufsist Table Decker de 82 9                                                                                                                                                                                                                                                                                                                                                                                                                                                                                                                                                                                                                                                                                                                                                                                                                                                                                                                                                                                                                                                                                                                                                                            |
|                                                   | Tounglass 1-60                              | 2 Mages Men 2 d' 18 173 18                                                                                                                                                                                                                                                                                                                                                                                                                                                                                                                                                                                                                                                                                                                                                                                                                                                                                                                                                                                                                                                                                                                                                                                                 |
|                                                   | Batter6                                     | 3 Police Officers_3 Loins of West 47 47                                                                                                                                                                                                                                                                                                                                                                                                                                                                                                                                                                                                                                                                                                                                                                                                                                                                                                                                                                                                                                                                                                                                                                                    |
|                                                   |                                             | 9 385 4 295 9 3914 2924 82 3954 2984                                                                                                                                                                                                                                                                                                                                                                                                                                                                                                                                                                                                                                                                                                                                                                                                                                                                                                                                                                                                                                                                                                                                                                                       |
|                                                   |                                             | 4 Chickens<br>12 Gulles                                                                                                                                                                                                                                                                                                                                                                                                                                                                                                                                                                                                                                                                                                                                                                                                                                                                                                                                                                                                                                                                                                                                                                                                    |
|                                                   |                                             | 25 Butter                                                                                                                                                                                                                                                                                                                                                                                                                                                                                                                                                                                                                                                                                                                                                                                                                                                                                                                                                                                                                                                                                                                                                                                                                  |