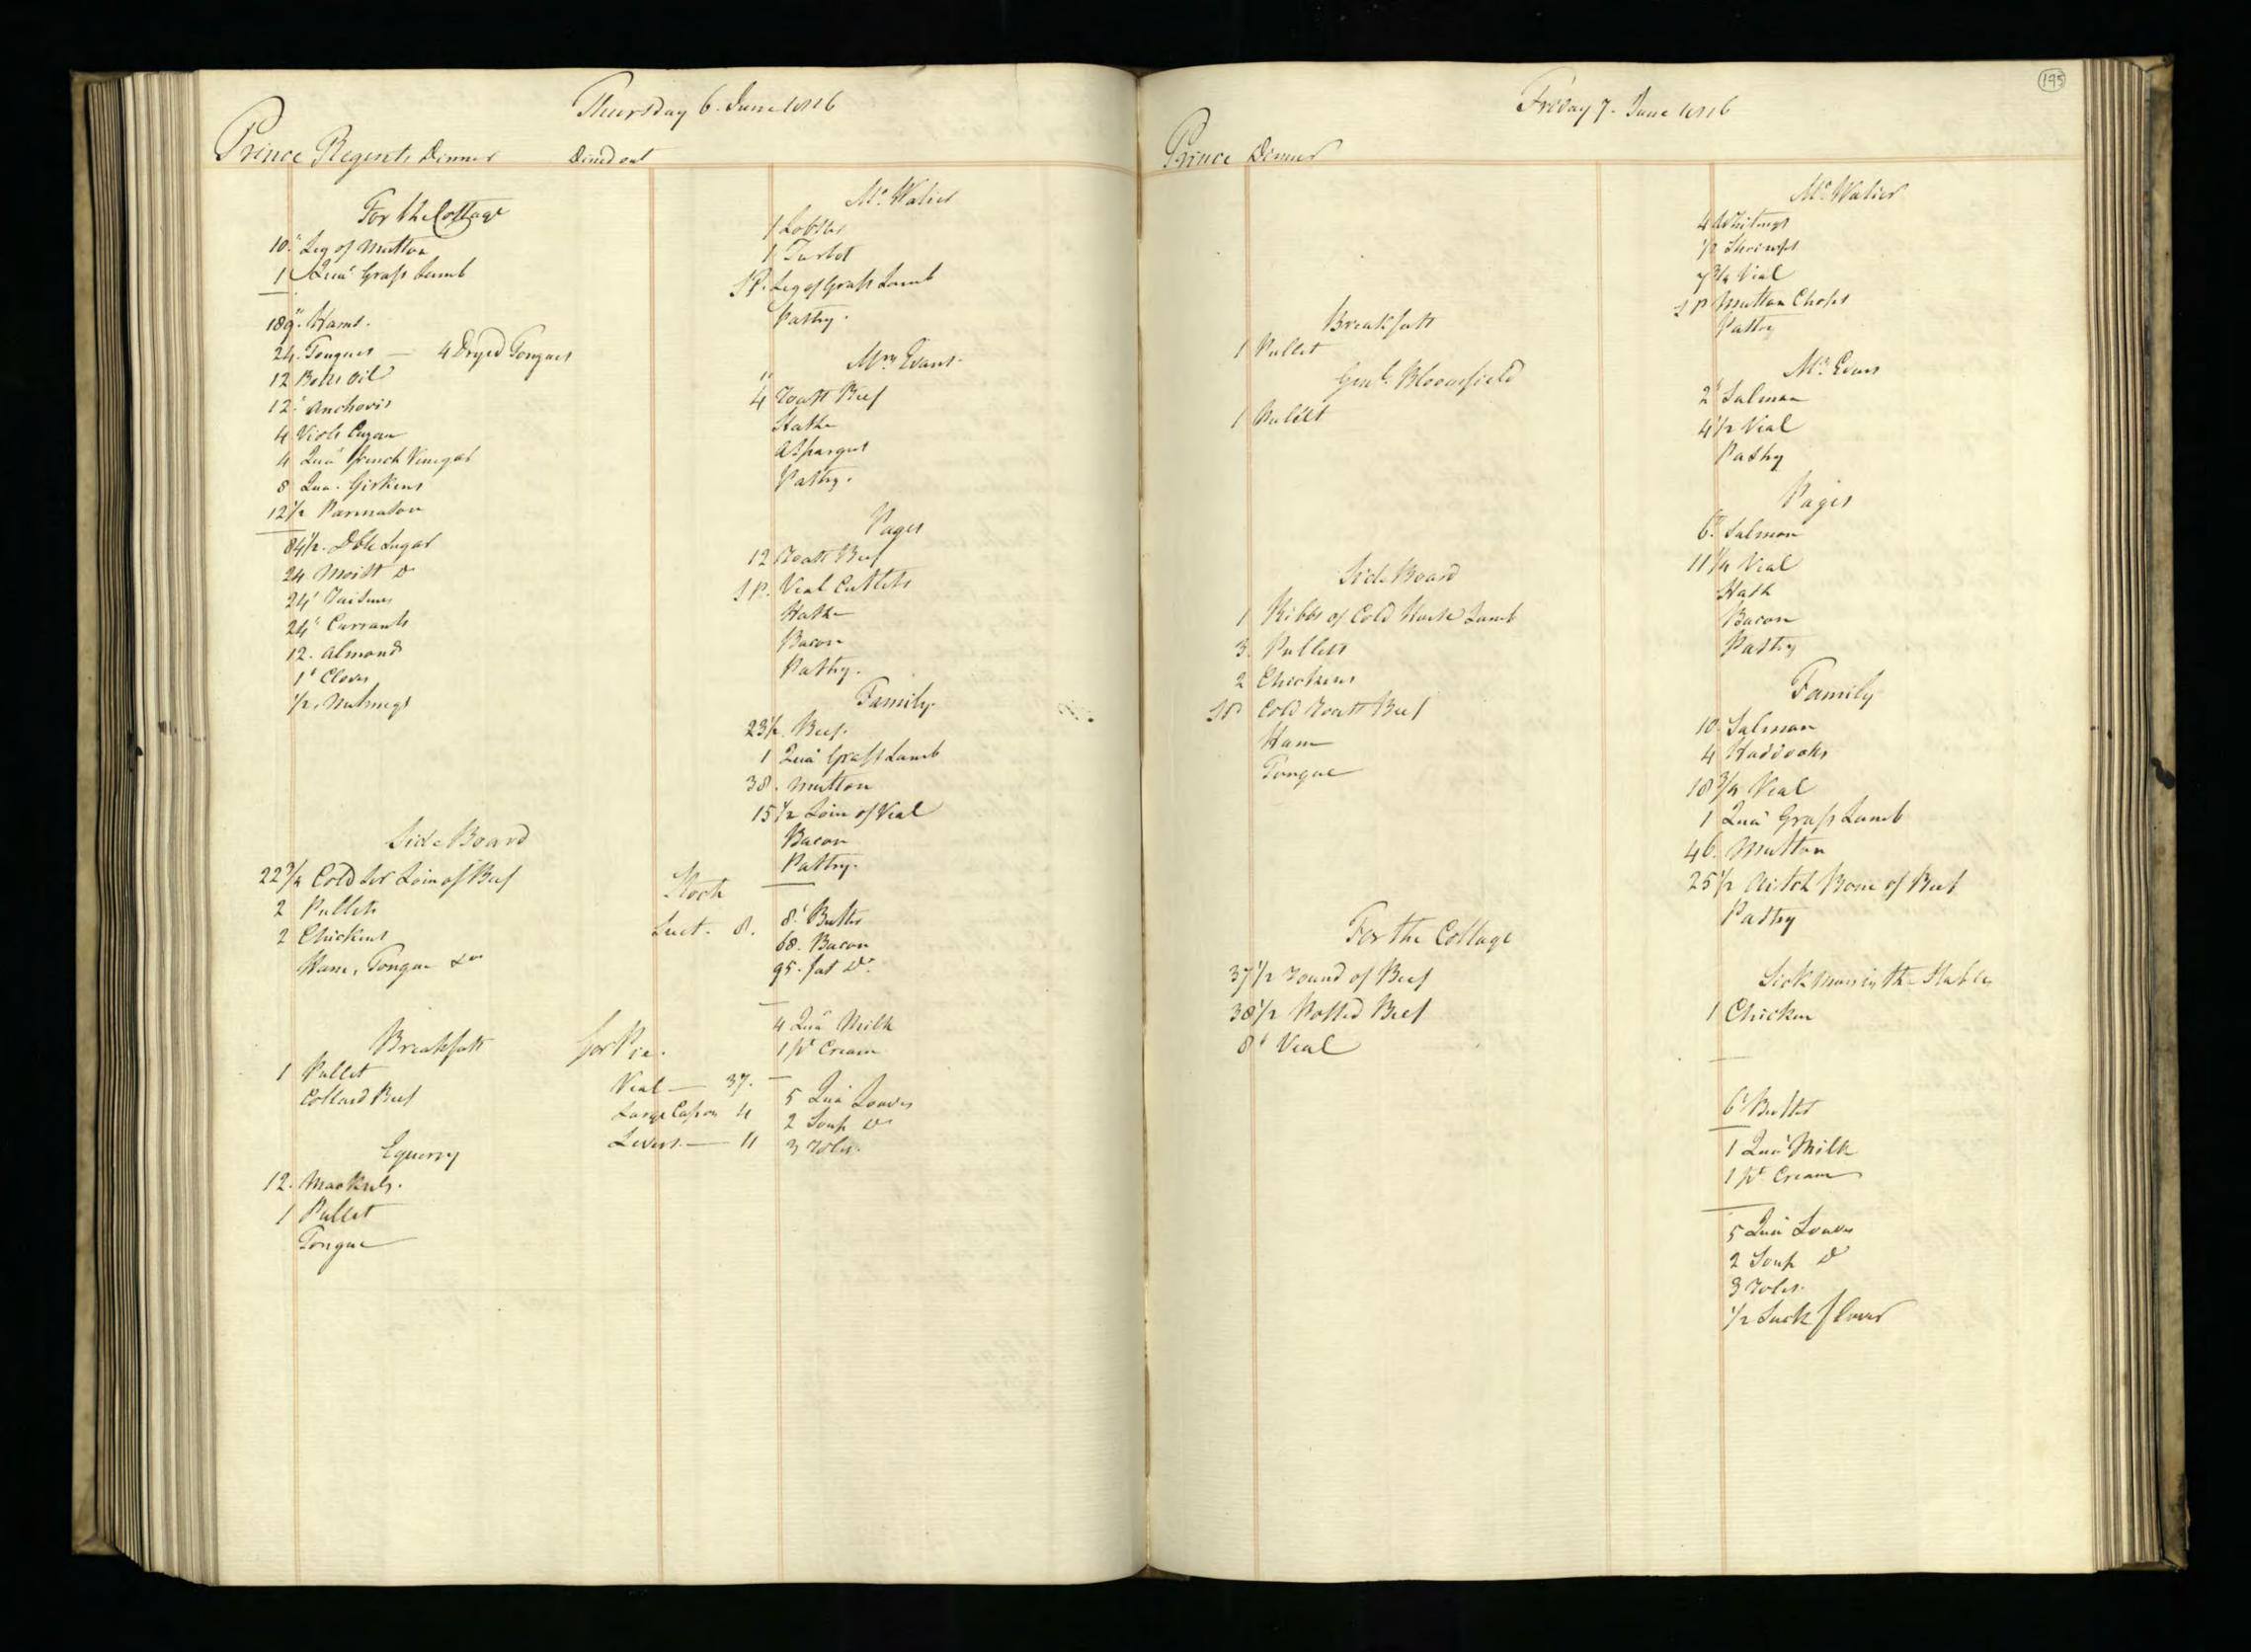

Supplied by the Royal Archives/© Her Majesty Queen Elizabeth II 2016

Supplied by the Royal Archives/© Her Majesty Queen Elizabeth II 2016

Supplied by the Royal Archives/© Her Majesty Queen Elizabeth II 2016

Supplied by the Royal Archives/© Her Majesty Queen Elizabeth II 2016

| Saturda                                           | y January J. 1015                           | Pitcher Meat distributed to HA H The Prince Regents Servants on the Jan! 1815 be                                                                                                                                                                                                                                                                                                                                                                                                                                                                                                                                                                                                                                                                                                                                                                                                                                                                                                                                                                                                                                                                                                                                           |
|---------------------------------------------------|---------------------------------------------|----------------------------------------------------------------------------------------------------------------------------------------------------------------------------------------------------------------------------------------------------------------------------------------------------------------------------------------------------------------------------------------------------------------------------------------------------------------------------------------------------------------------------------------------------------------------------------------------------------------------------------------------------------------------------------------------------------------------------------------------------------------------------------------------------------------------------------------------------------------------------------------------------------------------------------------------------------------------------------------------------------------------------------------------------------------------------------------------------------------------------------------------------------------------------------------------------------------------------|
| Tamily Dinners On Olect of Her Roy                | al Mighness the Princes Charlettes Birth La | HRA Princes Charlettes Buth day The Water Majestys Buthday 27 H. RA the Duke of Su                                                                                                                                                                                                                                                                                                                                                                                                                                                                                                                                                                                                                                                                                                                                                                                                                                                                                                                                                                                                                                                                                                                                         |
| Two Soupes                                        | Footmen .                                   | Beef Mutter Weal Beef Mutter Veal Beef Mutter Veal                                                                                                                                                                                                                                                                                                                                                                                                                                                                                                                                                                                                                                                                                                                                                                                                                                                                                                                                                                                                                                                                                                                                                                         |
| Two Fish                                          | Footmen 40 Roast Beef Plumb Pudding         | 2 Clerk of the Retchen Soin of West 15'2 16 15'2                                                                                                                                                                                                                                                                                                                                                                                                                                                                                                                                                                                                                                                                                                                                                                                                                                                                                                                                                                                                                                                                                                                                                                           |
| 27 bod 3 pts of Oysters<br>6 Soles 1 10 of Shumps |                                             | 3_d'd'd                                                                                                                                                                                                                                                                                                                                                                                                                                                                                                                                                                                                                                                                                                                                                                                                                                                                                                                                                                                                                                                                                                                                                                                                                    |
| Words Ino of smanger                              | 20 Roast Beef<br>Plumb Pudding              | gent. Nonets al                                                                                                                                                                                                                                                                                                                                                                                                                                                                                                                                                                                                                                                                                                                                                                                                                                                                                                                                                                                                                                                                                                                                                                                                            |
| A Large Surkery,<br>4 Moila Mulleto               | Morters at the Gates                        | Messekeeper Lois of Veal 16 15\frac{2}{2} 15\frac{1}{2} 15 |
| 3 Roast de                                        |                                             | 2 00000 seucenj men 2 2000 munon - 214                                                                                                                                                                                                                                                                                                                                                                                                                                                                                                                                                                                                                                                                                                                                                                                                                                                                                                                                                                                                                                                                                                                                                                                     |
| 2/2 Haunch of Mutton                              | Coal Morters 16 Roast Matton                | 2d' Momen 2 Sho'_de 18 172<br>Covey Noman Legof Mullon 10'4 10'2 11                                                                                                                                                                                                                                                                                                                                                                                                                                                                                                                                                                                                                                                                                                                                                                                                                                                                                                                                                                                                                                                                                                                                                        |
| 1 Tonque                                          |                                             | 4 Watchmen Som of Veal                                                                                                                                                                                                                                                                                                                                                                                                                                                                                                                                                                                                                                                                                                                                                                                                                                                                                                                                                                                                                                                                                                                                                                                                     |
| 16 thanics of Mutton                              | M. Lush<br>10'z Roast Mutton                | Armong Man Sho: de - g g g                                                                                                                                                                                                                                                                                                                                                                                                                                                                                                                                                                                                                                                                                                                                                                                                                                                                                                                                                                                                                                                                                                                                                                                                 |
| Sour Croset & Sausages 3'2 of                     | Mr. Watiers Servant                         | 1. Master Cook Loin of Veal                                                                                                                                                                                                                                                                                                                                                                                                                                                                                                                                                                                                                                                                                                                                                                                                                                                                                                                                                                                                                                                                                                                                                                                                |
| a Hares                                           | g Mutton                                    | Pashy Cooks                                                                                                                                                                                                                                                                                                                                                                                                                                                                                                                                                                                                                                                                                                                                                                                                                                                                                                                                                                                                                                                                                                                                                                                                                |
| Plumb Budding<br>Jelly                            | 12 Beef Reofile                             | Monnan book 1 de 10½ 11 10½ 10½ 10½ 10½ 10½ 10½ 10½ 10½ 10½ 10½ 10½ 10½ 10½ 10½ 10½ 10½ 10½ 10½ 10½ 10½ 10½ 10½ 10½ 10½ 10½ 10½ 10½ 10½ 10½ 10½ 10½ 10½ 10½ 10½ 10½ 10½ 10½ 10½ 10½ 10½ 10½ 10½ 10½ 10½ 10½ 10½                                                                                                                                                                                                                                                                                                                                                                                                                                                                                                                                                                                                                                                                                                                                                                                                                                                                                                                                                                                                            |
| Mlanemange)<br>Pastry                             | 12 /seef                                    | Rischen Maid Beef 9 9 9 82<br>2 Scullery Men 2 Sho! Mutton 172 10 10 18                                                                                                                                                                                                                                                                                                                                                                                                                                                                                                                                                                                                                                                                                                                                                                                                                                                                                                                                                                                                                                                                                                                                                    |
| Vegetables                                        | Stable People                               | 2 Lamp Lighters_ 2 Sho! Mullon 172 18.                                                                                                                                                                                                                                                                                                                                                                                                                                                                                                                                                                                                                                                                                                                                                                                                                                                                                                                                                                                                                                                                                                                                                                                     |
|                                                   |                                             | Chairmen Leg of Mullon 10 2 10 2 10 10 10 10                                                                                                                                                                                                                                                                                                                                                                                                                                                                                                                                                                                                                                                                                                                                                                                                                                                                                                                                                                                                                                                                                                                                                                               |
|                                                   | Stock                                       | Footmen 2 Laistsof Veal 32 31 32                                                                                                                                                                                                                                                                                                                                                                                                                                                                                                                                                                                                                                                                                                                                                                                                                                                                                                                                                                                                                                                                                                                                                                                           |
|                                                   | Beef - 25<br>Veal41                         | Labourer in Trust_ Lown of Veal 15 16 154                                                                                                                                                                                                                                                                                                                                                                                                                                                                                                                                                                                                                                                                                                                                                                                                                                                                                                                                                                                                                                                                                                                                                                                  |
|                                                   | Suet -18 Batter                             | Gardner Leg of Mutton: 10'4                                                                                                                                                                                                                                                                                                                                                                                                                                                                                                                                                                                                                                                                                                                                                                                                                                                                                                                                                                                                                                                                                                                                                                                                |
|                                                   | Climonds                                    | Housemaids 2 Legs of de 201 201 21 2 Confectioner Lour of Veal 152 16 154                                                                                                                                                                                                                                                                                                                                                                                                                                                                                                                                                                                                                                                                                                                                                                                                                                                                                                                                                                                                                                                                                                                                                  |
|                                                   | Double Sugar 10.4                           | Tapafsier Leg of Mullon 10 10½ 10 10 10                                                                                                                                                                                                                                                                                                                                                                                                                                                                                                                                                                                                                                                                                                                                                                                                                                                                                                                                                                                                                                                                                                                                                                                    |
|                                                   | Ham                                         | Table Decker Loin of Veal 15 15                                                                                                                                                                                                                                                                                                                                                                                                                                                                                                                                                                                                                                                                                                                                                                                                                                                                                                                                                                                                                                                                                                                                                                                            |
|                                                   | Sals_ 1 Och<br>Better Almonde_ 1/2          | Gennan of Wine Cellar co! 154 16 16 16 16 16 16.                                                                                                                                                                                                                                                                                                                                                                                                                                                                                                                                                                                                                                                                                                                                                                                                                                                                                                                                                                                                                                                                                                                                                                           |
|                                                   | Mustard 304                                 | Footmens de de 82 9 Ufsist Table Decker de 82 9                                                                                                                                                                                                                                                                                                                                                                                                                                                                                                                                                                                                                                                                                                                                                                                                                                                                                                                                                                                                                                                                                                                                                                            |
|                                                   | Tounglass 1-60                              | 2 Mages Men 2 d' 18 173 18                                                                                                                                                                                                                                                                                                                                                                                                                                                                                                                                                                                                                                                                                                                                                                                                                                                                                                                                                                                                                                                                                                                                                                                                 |
|                                                   | Batter6                                     | 3 Police Officers_3 Loins of West 47 47                                                                                                                                                                                                                                                                                                                                                                                                                                                                                                                                                                                                                                                                                                                                                                                                                                                                                                                                                                                                                                                                                                                                                                                    |
|                                                   |                                             | 9 385 4 295 9 3914 2924 82 3954 2984                                                                                                                                                                                                                                                                                                                                                                                                                                                                                                                                                                                                                                                                                                                                                                                                                                                                                                                                                                                                                                                                                                                                                                                       |
|                                                   |                                             | 4 Chickens<br>12 Gulles                                                                                                                                                                                                                                                                                                                                                                                                                                                                                                                                                                                                                                                                                                                                                                                                                                                                                                                                                                                                                                                                                                                                                                                                    |
|                                                   |                                             | 25 Butter                                                                                                                                                                                                                                                                                                                                                                                                                                                                                                                                                                                                                                                                                                                                                                                                                                                                                                                                                                                                                                                                                                                                                                                                                  |