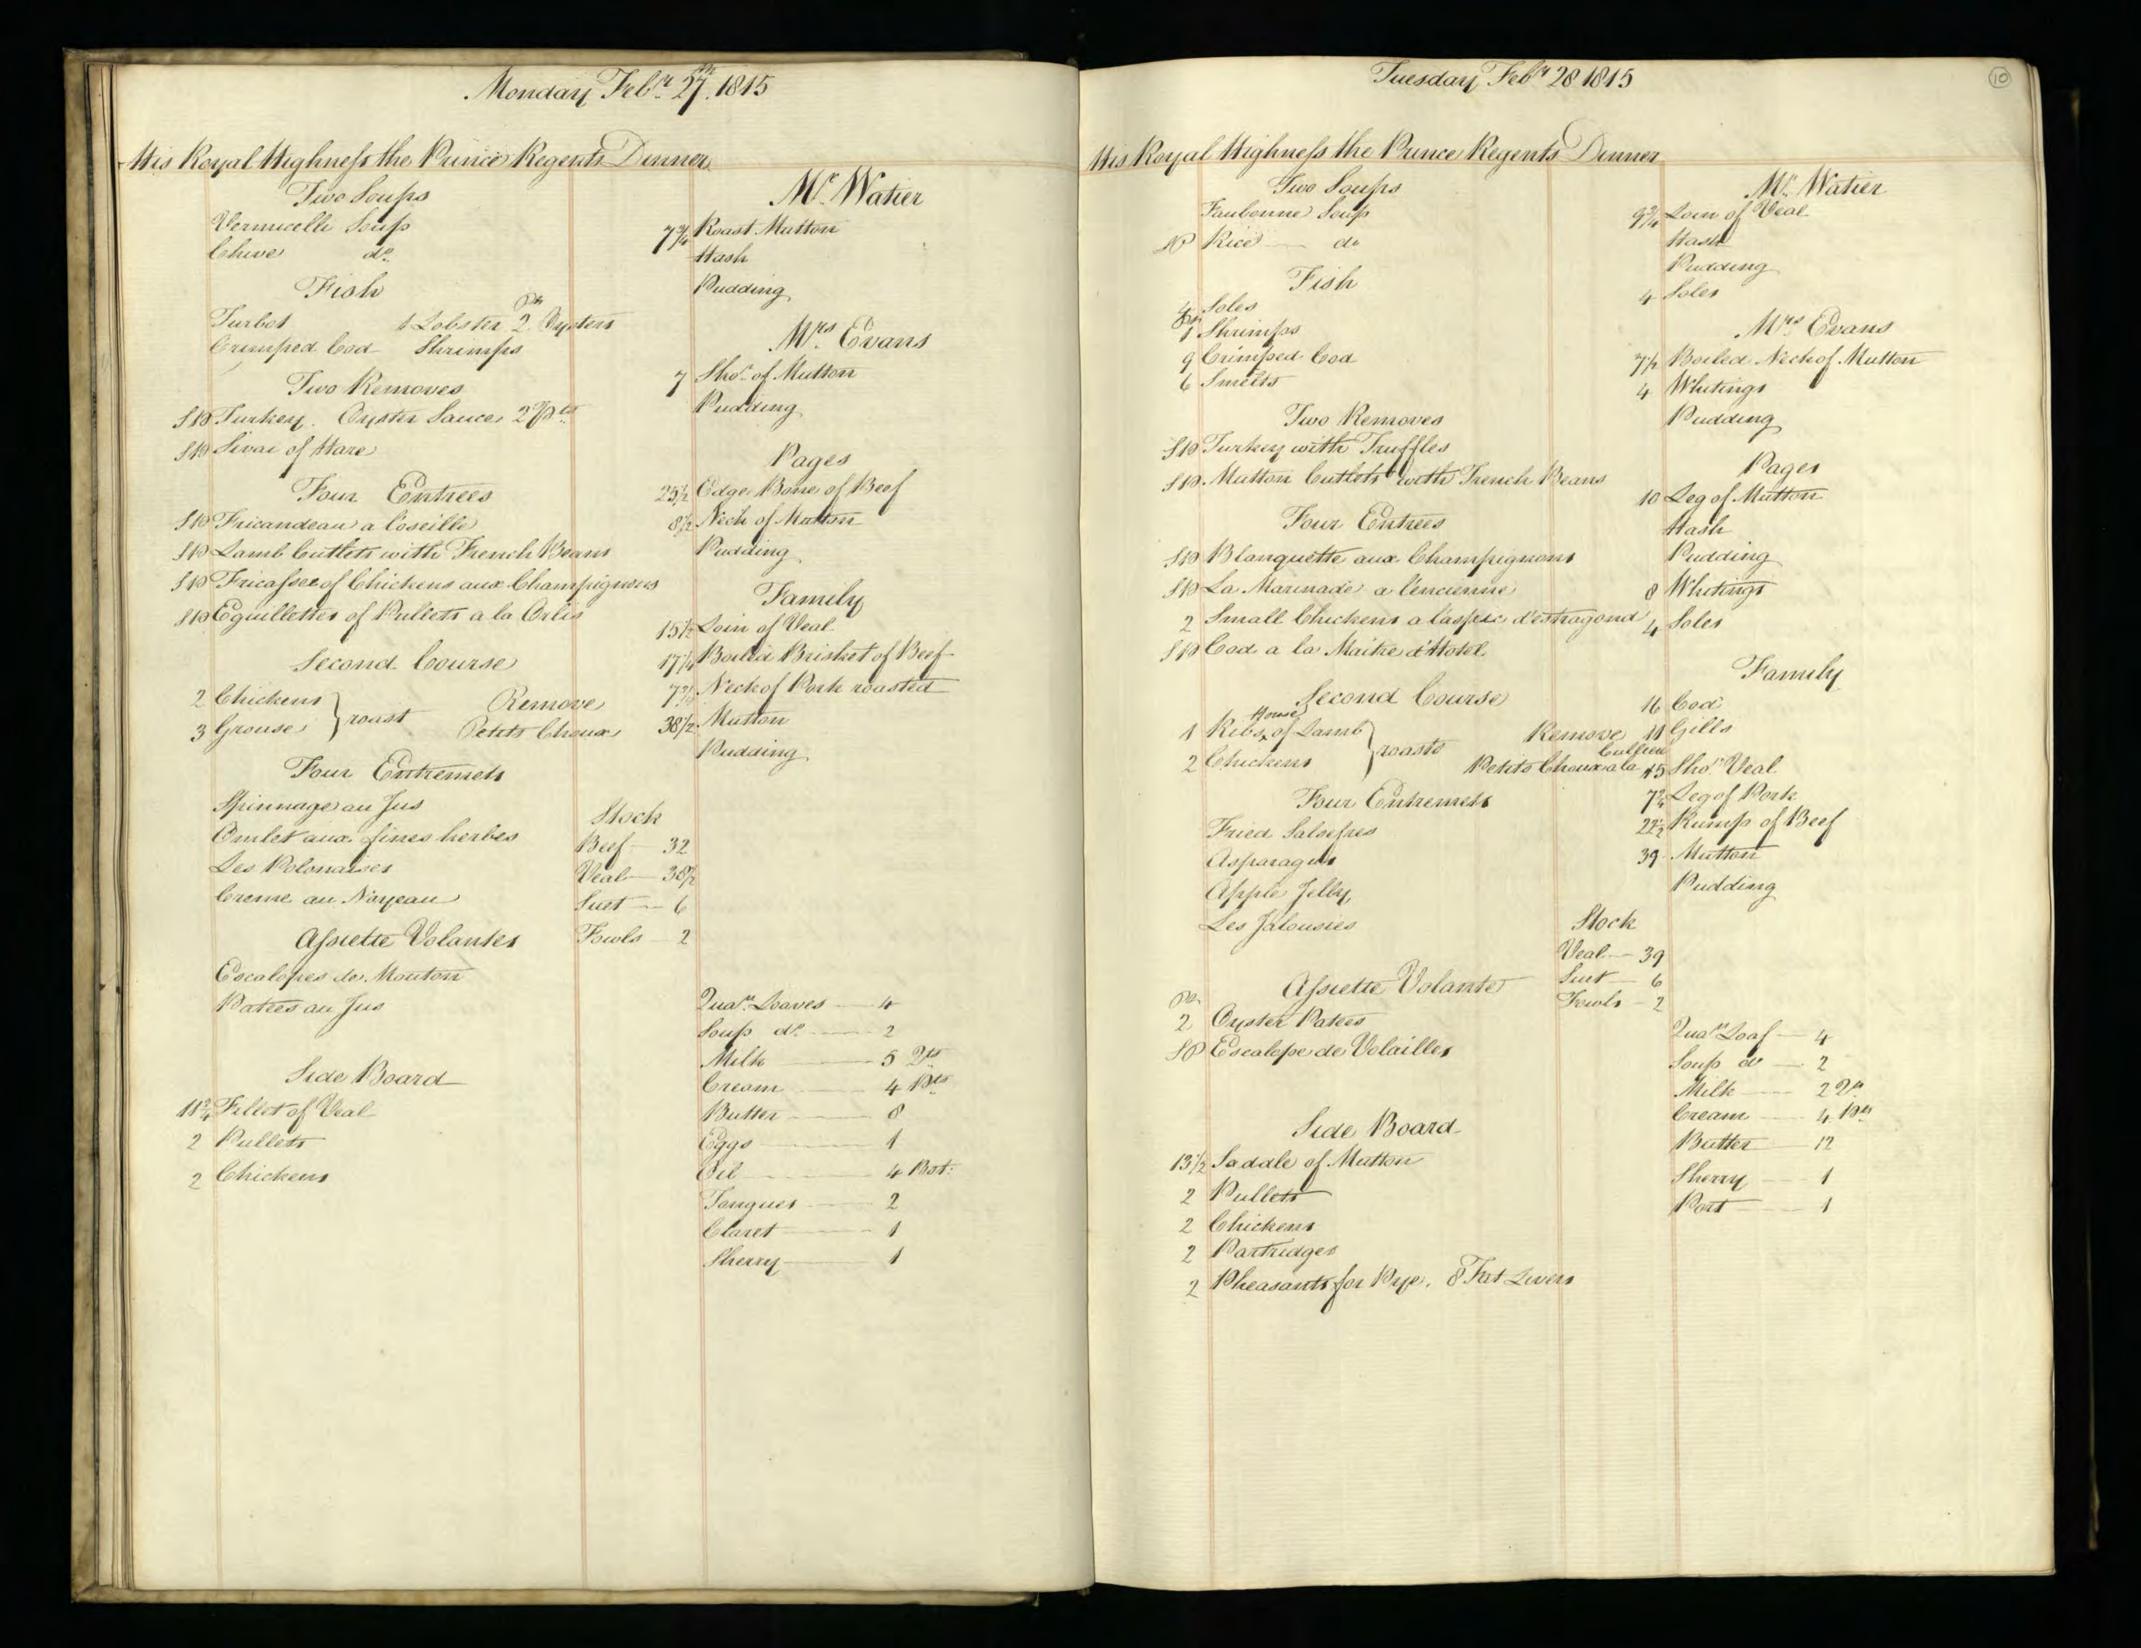

Supplied by the Royal Archives/© Her Majesty Queen Elizabeth II 2016

Supplied by the Royal Archives/© Her Majesty Queen Elizabeth II 2016

Supplied by the Royal Archives/© Her Majesty Queen Elizabeth II 2016

Supplied by the Royal Archives/© Her Majesty Queen Elizabeth II 2016

| Saturda                                           | y January J. 1015                           | Pitcher Meat distributed to HA H The Prince Regents Servants on the Jan! 1815 be                                                                                                                                                                                                                                                                                                                                                                                                                                                                                                                                                                                                                                                                                                                                                                                                                                                                                                                                                                                                                                                                                                                                           |
|---------------------------------------------------|---------------------------------------------|----------------------------------------------------------------------------------------------------------------------------------------------------------------------------------------------------------------------------------------------------------------------------------------------------------------------------------------------------------------------------------------------------------------------------------------------------------------------------------------------------------------------------------------------------------------------------------------------------------------------------------------------------------------------------------------------------------------------------------------------------------------------------------------------------------------------------------------------------------------------------------------------------------------------------------------------------------------------------------------------------------------------------------------------------------------------------------------------------------------------------------------------------------------------------------------------------------------------------|
| Tamily Dinners On Olect of Her Roy                | al Mighness the Princes Charlettes Birth La | HRA Princes Charlettes Buth day The Water Majestys Buthday 27 H. RA the Duke of Su                                                                                                                                                                                                                                                                                                                                                                                                                                                                                                                                                                                                                                                                                                                                                                                                                                                                                                                                                                                                                                                                                                                                         |
| Two Soupes                                        | Footmen .                                   | Beef Mutter Weal Beef Mutter Veal Beef Mutter Veal                                                                                                                                                                                                                                                                                                                                                                                                                                                                                                                                                                                                                                                                                                                                                                                                                                                                                                                                                                                                                                                                                                                                                                         |
| Two Fish                                          | Footmen 40 Roast Beef Plumb Pudding         | 2 Clerk of the Retchen Soin of West 15'2 16 15'2                                                                                                                                                                                                                                                                                                                                                                                                                                                                                                                                                                                                                                                                                                                                                                                                                                                                                                                                                                                                                                                                                                                                                                           |
| 27 bod 3 pts of Oysters<br>6 Soles 1 10 of Shumps |                                             | 3_d'd'd                                                                                                                                                                                                                                                                                                                                                                                                                                                                                                                                                                                                                                                                                                                                                                                                                                                                                                                                                                                                                                                                                                                                                                                                                    |
| Words Ino of smanger                              | 20 Roast Beef<br>Plumb Pudding              | gent. Nonets al                                                                                                                                                                                                                                                                                                                                                                                                                                                                                                                                                                                                                                                                                                                                                                                                                                                                                                                                                                                                                                                                                                                                                                                                            |
| A Large Surkery,<br>4 Moila Mulleto               | Morters at the Gates                        | Messekeeper Lois of Veal 16 15\frac{2}{2} 15\frac{1}{2} 15 |
| 3 Roast de                                        |                                             | 2 00000 seucenj men 2 2000 munon - 214                                                                                                                                                                                                                                                                                                                                                                                                                                                                                                                                                                                                                                                                                                                                                                                                                                                                                                                                                                                                                                                                                                                                                                                     |
| 2/2 Haunch of Mutton                              | Coal Morters 16 Roast Matton                | 2d' Momen 2 Sho'_de 18 172<br>Covey Noman Legof Mullon 10'4 10'2 11                                                                                                                                                                                                                                                                                                                                                                                                                                                                                                                                                                                                                                                                                                                                                                                                                                                                                                                                                                                                                                                                                                                                                        |
| 1 Tonque                                          |                                             | 4 Watchmen Som of Veal                                                                                                                                                                                                                                                                                                                                                                                                                                                                                                                                                                                                                                                                                                                                                                                                                                                                                                                                                                                                                                                                                                                                                                                                     |
| 16 thanics of Mutton                              | M. Lush<br>10'z Roast Mutton                | Armong Man Sho: de - g g g                                                                                                                                                                                                                                                                                                                                                                                                                                                                                                                                                                                                                                                                                                                                                                                                                                                                                                                                                                                                                                                                                                                                                                                                 |
| Sour Croset & Sausages 3'2 of                     | Mr. Watiers Servant                         | 1. Master Cook Loin of Veal                                                                                                                                                                                                                                                                                                                                                                                                                                                                                                                                                                                                                                                                                                                                                                                                                                                                                                                                                                                                                                                                                                                                                                                                |
| a Hares                                           | g Mutton                                    | Pashy Cooks                                                                                                                                                                                                                                                                                                                                                                                                                                                                                                                                                                                                                                                                                                                                                                                                                                                                                                                                                                                                                                                                                                                                                                                                                |
| Plumb Budding<br>Jelly                            | 12 Beef Reofile                             | Monnan book 1 de 10½ 11 10½ 10½ 10½ 10½ 10½ 10½ 10½ 10½ 10½ 10½ 10½ 10½ 10½ 10½ 10½ 10½ 10½ 10½ 10½ 10½ 10½ 10½ 10½ 10½ 10½ 10½ 10½ 10½ 10½ 10½ 10½ 10½ 10½ 10½ 10½ 10½ 10½ 10½ 10½ 10½ 10½ 10½ 10½ 10½ 10½ 10½                                                                                                                                                                                                                                                                                                                                                                                                                                                                                                                                                                                                                                                                                                                                                                                                                                                                                                                                                                                                            |
| Mlanemange)<br>Pastry                             | 12 /seef                                    | Rischen Maid Beef 9 9 9 82<br>2 Scullery Men 2 Sho! Mutton 172 10 10 18                                                                                                                                                                                                                                                                                                                                                                                                                                                                                                                                                                                                                                                                                                                                                                                                                                                                                                                                                                                                                                                                                                                                                    |
| Vegetables                                        | Stable People                               | 2 Lamp Lighters_ 2 Sho! Mullon 172 18.                                                                                                                                                                                                                                                                                                                                                                                                                                                                                                                                                                                                                                                                                                                                                                                                                                                                                                                                                                                                                                                                                                                                                                                     |
|                                                   |                                             | Chairmen Leg of Mullon 10 2 10 2 10 10 10 10                                                                                                                                                                                                                                                                                                                                                                                                                                                                                                                                                                                                                                                                                                                                                                                                                                                                                                                                                                                                                                                                                                                                                                               |
|                                                   | Stock                                       | Footmen 2 Laistsof Veal 32 31 32                                                                                                                                                                                                                                                                                                                                                                                                                                                                                                                                                                                                                                                                                                                                                                                                                                                                                                                                                                                                                                                                                                                                                                                           |
|                                                   | Beef - 25<br>Veal41                         | Labourer in Trust_ Lown of Veal 15 16 154                                                                                                                                                                                                                                                                                                                                                                                                                                                                                                                                                                                                                                                                                                                                                                                                                                                                                                                                                                                                                                                                                                                                                                                  |
|                                                   | Suet -18 Batter                             | Gardner Leg of Mutton: 10'4                                                                                                                                                                                                                                                                                                                                                                                                                                                                                                                                                                                                                                                                                                                                                                                                                                                                                                                                                                                                                                                                                                                                                                                                |
|                                                   | Climonds                                    | Housemaids 2 Legs of de 201 201 21 2 Confectioner Lour of Veal 152 16 154                                                                                                                                                                                                                                                                                                                                                                                                                                                                                                                                                                                                                                                                                                                                                                                                                                                                                                                                                                                                                                                                                                                                                  |
|                                                   | Double Sugar 10.4                           | Tapafsier Leg of Mullon 10 10½ 10 10 10                                                                                                                                                                                                                                                                                                                                                                                                                                                                                                                                                                                                                                                                                                                                                                                                                                                                                                                                                                                                                                                                                                                                                                                    |
|                                                   | Ham                                         | Table Decker Loin of Veal 15 15                                                                                                                                                                                                                                                                                                                                                                                                                                                                                                                                                                                                                                                                                                                                                                                                                                                                                                                                                                                                                                                                                                                                                                                            |
|                                                   | Sals_ 1 Och<br>Better Almonde_ 1/2          | Gennan of Wine Cellar co! 154 16 16 16 16 16 16.                                                                                                                                                                                                                                                                                                                                                                                                                                                                                                                                                                                                                                                                                                                                                                                                                                                                                                                                                                                                                                                                                                                                                                           |
|                                                   | Mustard 304                                 | Footmens de de 82 9 Ufsist Table Decker de 82 9                                                                                                                                                                                                                                                                                                                                                                                                                                                                                                                                                                                                                                                                                                                                                                                                                                                                                                                                                                                                                                                                                                                                                                            |
|                                                   | Tounglass 1-60                              | 2 Mages Men 2 d' 18 173 18                                                                                                                                                                                                                                                                                                                                                                                                                                                                                                                                                                                                                                                                                                                                                                                                                                                                                                                                                                                                                                                                                                                                                                                                 |
|                                                   | Batter6                                     | 3 Police Officers_3 Loins of West 47 47                                                                                                                                                                                                                                                                                                                                                                                                                                                                                                                                                                                                                                                                                                                                                                                                                                                                                                                                                                                                                                                                                                                                                                                    |
|                                                   |                                             | 9 385 4 295 9 3914 2924 82 3954 2984                                                                                                                                                                                                                                                                                                                                                                                                                                                                                                                                                                                                                                                                                                                                                                                                                                                                                                                                                                                                                                                                                                                                                                                       |
|                                                   |                                             | 4 Chickens<br>12 Gulles                                                                                                                                                                                                                                                                                                                                                                                                                                                                                                                                                                                                                                                                                                                                                                                                                                                                                                                                                                                                                                                                                                                                                                                                    |
|                                                   |                                             | 25 Butter                                                                                                                                                                                                                                                                                                                                                                                                                                                                                                                                                                                                                                                                                                                                                                                                                                                                                                                                                                                                                                                                                                                                                                                                                  |