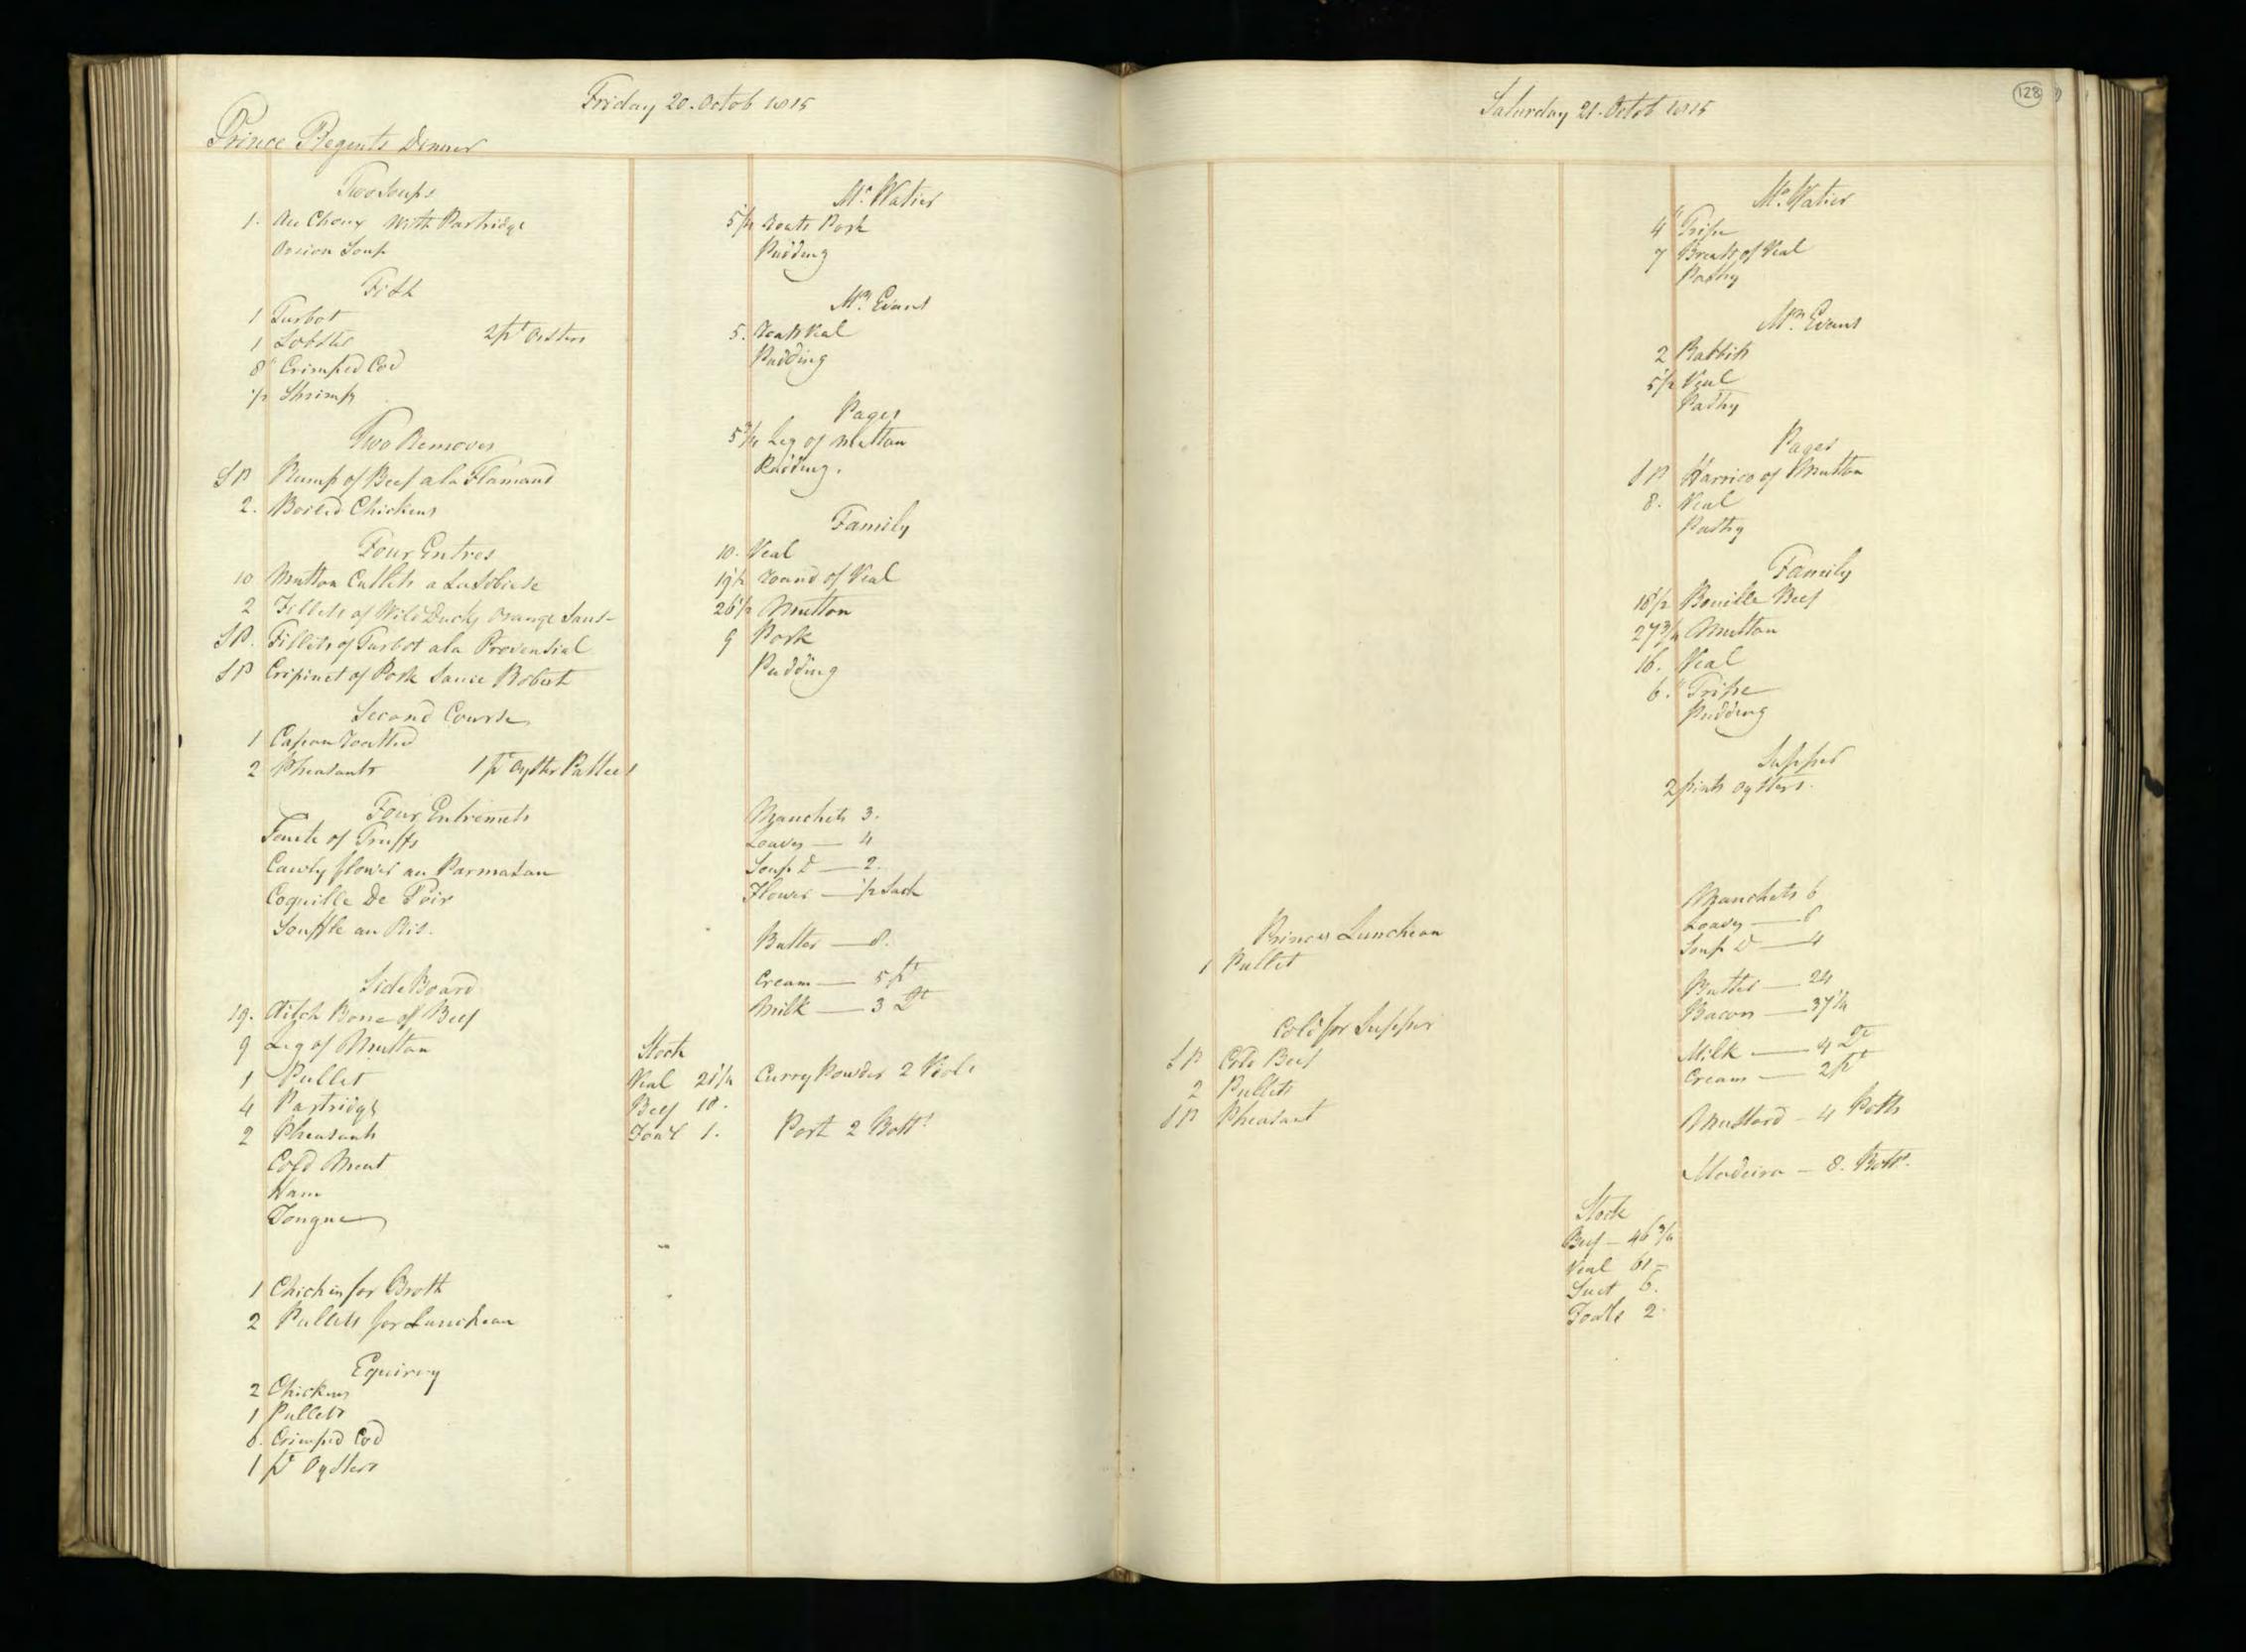

Supplied by the Royal Archives/© Her Majesty Queen Elizabeth II 2016

Supplied by the Royal Archives/© Her Majesty Queen Elizabeth II 2016

Supplied by the Royal Archives/© Her Majesty Queen Elizabeth II 2016

Supplied by the Royal Archives/© Her Majesty Queen Elizabeth II 2016

| Saturda                                           | y January J. 1015                           | Pitcher Meat distributed to HA H The Prince Regents Servants on the Jan! 1815 be                                                                                                                                                                                                                                                                                                                                                                                                                                                                                                                                                                                                                                                                                                                                                                                                                                                                                                                                                                                                                                                                                                                                           |
|---------------------------------------------------|---------------------------------------------|----------------------------------------------------------------------------------------------------------------------------------------------------------------------------------------------------------------------------------------------------------------------------------------------------------------------------------------------------------------------------------------------------------------------------------------------------------------------------------------------------------------------------------------------------------------------------------------------------------------------------------------------------------------------------------------------------------------------------------------------------------------------------------------------------------------------------------------------------------------------------------------------------------------------------------------------------------------------------------------------------------------------------------------------------------------------------------------------------------------------------------------------------------------------------------------------------------------------------|
| Tamily Dinners On Olect of Her Roy                | al Mighness the Princes Charlettes Birth La | HRA Princes Charlettes Buth day The Water Majestys Buthday 27 H. RA the Duke of Su                                                                                                                                                                                                                                                                                                                                                                                                                                                                                                                                                                                                                                                                                                                                                                                                                                                                                                                                                                                                                                                                                                                                         |
| Two Soupes                                        | Footmen .                                   | Beef Mutter Weal Beef Mutter Veal Beef Mutter Veal                                                                                                                                                                                                                                                                                                                                                                                                                                                                                                                                                                                                                                                                                                                                                                                                                                                                                                                                                                                                                                                                                                                                                                         |
| Two Fish                                          | Footmen 40 Roast Beef Plumb Pudding         | 2 Clerk of the Retchen Soin of West 15'2 16 15'2                                                                                                                                                                                                                                                                                                                                                                                                                                                                                                                                                                                                                                                                                                                                                                                                                                                                                                                                                                                                                                                                                                                                                                           |
| 27 bod 3 pts of Oysters<br>6 Soles 1 10 of Shumps |                                             | 3_d'd'd                                                                                                                                                                                                                                                                                                                                                                                                                                                                                                                                                                                                                                                                                                                                                                                                                                                                                                                                                                                                                                                                                                                                                                                                                    |
| Words Ino of smanger                              | 20 Roast Beef<br>Plumb Pudding              | gent. Nonets al                                                                                                                                                                                                                                                                                                                                                                                                                                                                                                                                                                                                                                                                                                                                                                                                                                                                                                                                                                                                                                                                                                                                                                                                            |
| A Large Surkery,<br>4 Moila Mulleto               | Morters at the Gates                        | Messekeeper Lois of Veal 16 15\frac{2}{2} 15\frac{1}{2} 15 |
| 3 Roast de                                        |                                             | 2 00000 seucenj men 2 2000 munon - 214                                                                                                                                                                                                                                                                                                                                                                                                                                                                                                                                                                                                                                                                                                                                                                                                                                                                                                                                                                                                                                                                                                                                                                                     |
| 2/2 Haunch of Mutton                              | Coal Morters 16 Roast Matton                | 2d' Momen 2 Sho'_de 18 172<br>Covey Noman Legof Mullon 10'4 10'2 11                                                                                                                                                                                                                                                                                                                                                                                                                                                                                                                                                                                                                                                                                                                                                                                                                                                                                                                                                                                                                                                                                                                                                        |
| 1 Tonque                                          |                                             | 4 Watchmen Som of Veal                                                                                                                                                                                                                                                                                                                                                                                                                                                                                                                                                                                                                                                                                                                                                                                                                                                                                                                                                                                                                                                                                                                                                                                                     |
| 16 thanics of Mutton                              | M. Lush<br>10'z Roast Mutton                | Armong Man Sho: de - g g g                                                                                                                                                                                                                                                                                                                                                                                                                                                                                                                                                                                                                                                                                                                                                                                                                                                                                                                                                                                                                                                                                                                                                                                                 |
| Sour Croset & Sausages 3'2 of                     | Mr. Watiers Servant                         | 1. Master Cook Loin of Veal                                                                                                                                                                                                                                                                                                                                                                                                                                                                                                                                                                                                                                                                                                                                                                                                                                                                                                                                                                                                                                                                                                                                                                                                |
| a Hares                                           | g Mutton                                    | Pashy Cooks                                                                                                                                                                                                                                                                                                                                                                                                                                                                                                                                                                                                                                                                                                                                                                                                                                                                                                                                                                                                                                                                                                                                                                                                                |
| Plumb Budding<br>Jelly                            | 12 Beef Reofile                             | Monnan book 1 de 10½ 11 10½ 10½ 10½ 10½ 10½ 10½ 10½ 10½ 10½ 10½ 10½ 10½ 10½ 10½ 10½ 10½ 10½ 10½ 10½ 10½ 10½ 10½ 10½ 10½ 10½ 10½ 10½ 10½ 10½ 10½ 10½ 10½ 10½ 10½ 10½ 10½ 10½ 10½ 10½ 10½ 10½ 10½ 10½ 10½ 10½ 10½                                                                                                                                                                                                                                                                                                                                                                                                                                                                                                                                                                                                                                                                                                                                                                                                                                                                                                                                                                                                            |
| Mlanemange)<br>Pastry                             | 12 /seef                                    | Rischen Maid Beef 9 9 9 82<br>2 Scullery Men 2 Sho! Mutton 172 10 10 18                                                                                                                                                                                                                                                                                                                                                                                                                                                                                                                                                                                                                                                                                                                                                                                                                                                                                                                                                                                                                                                                                                                                                    |
| Vegetables                                        | Stable People                               | 2 Lamp Lighters_ 2 Sho! Mullon 172 18.                                                                                                                                                                                                                                                                                                                                                                                                                                                                                                                                                                                                                                                                                                                                                                                                                                                                                                                                                                                                                                                                                                                                                                                     |
|                                                   |                                             | Chairmen Leg of Mullon 10 2 10 2 10 10 10 10                                                                                                                                                                                                                                                                                                                                                                                                                                                                                                                                                                                                                                                                                                                                                                                                                                                                                                                                                                                                                                                                                                                                                                               |
|                                                   | Stock                                       | Footmen 2 Laistsof Veal 32 31 32                                                                                                                                                                                                                                                                                                                                                                                                                                                                                                                                                                                                                                                                                                                                                                                                                                                                                                                                                                                                                                                                                                                                                                                           |
|                                                   | Beef - 25<br>Veal41                         | Labourer in Trust_ Lown of Veal 15 16 154                                                                                                                                                                                                                                                                                                                                                                                                                                                                                                                                                                                                                                                                                                                                                                                                                                                                                                                                                                                                                                                                                                                                                                                  |
|                                                   | Suet -18 Batter                             | Gardner Leg of Mutton: 10'4                                                                                                                                                                                                                                                                                                                                                                                                                                                                                                                                                                                                                                                                                                                                                                                                                                                                                                                                                                                                                                                                                                                                                                                                |
|                                                   | Climonds                                    | Housemaids 2 Legs of de 201 201 21 2 Confectioner Lour of Veal 152 16 154                                                                                                                                                                                                                                                                                                                                                                                                                                                                                                                                                                                                                                                                                                                                                                                                                                                                                                                                                                                                                                                                                                                                                  |
|                                                   | Double Sugar 10.4                           | Tapafsier Leg of Mullon 10 10½ 10 10 10                                                                                                                                                                                                                                                                                                                                                                                                                                                                                                                                                                                                                                                                                                                                                                                                                                                                                                                                                                                                                                                                                                                                                                                    |
|                                                   | Ham                                         | Table Decker Loin of Veal 15 15                                                                                                                                                                                                                                                                                                                                                                                                                                                                                                                                                                                                                                                                                                                                                                                                                                                                                                                                                                                                                                                                                                                                                                                            |
|                                                   | Sals_ 1 Och<br>Better Almonde_ 1/2          | Gennan of Wine Cellar co! 154 16 16 16 16 16 16.                                                                                                                                                                                                                                                                                                                                                                                                                                                                                                                                                                                                                                                                                                                                                                                                                                                                                                                                                                                                                                                                                                                                                                           |
|                                                   | Mustard 304                                 | Footmens de de 82 9 Ufsist Table Decker de 82 9                                                                                                                                                                                                                                                                                                                                                                                                                                                                                                                                                                                                                                                                                                                                                                                                                                                                                                                                                                                                                                                                                                                                                                            |
|                                                   | Tounglass 1-60                              | 2 Mages Men 2 d' 18 173 18                                                                                                                                                                                                                                                                                                                                                                                                                                                                                                                                                                                                                                                                                                                                                                                                                                                                                                                                                                                                                                                                                                                                                                                                 |
|                                                   | Batter6                                     | 3 Police Officers_3 Loins of West 47 47                                                                                                                                                                                                                                                                                                                                                                                                                                                                                                                                                                                                                                                                                                                                                                                                                                                                                                                                                                                                                                                                                                                                                                                    |
|                                                   |                                             | 9 385 4 295 9 3914 2924 82 3954 2984                                                                                                                                                                                                                                                                                                                                                                                                                                                                                                                                                                                                                                                                                                                                                                                                                                                                                                                                                                                                                                                                                                                                                                                       |
|                                                   |                                             | 4 Chickens<br>12 Gulles                                                                                                                                                                                                                                                                                                                                                                                                                                                                                                                                                                                                                                                                                                                                                                                                                                                                                                                                                                                                                                                                                                                                                                                                    |
|                                                   |                                             | 25 Butter                                                                                                                                                                                                                                                                                                                                                                                                                                                                                                                                                                                                                                                                                                                                                                                                                                                                                                                                                                                                                                                                                                                                                                                                                  |