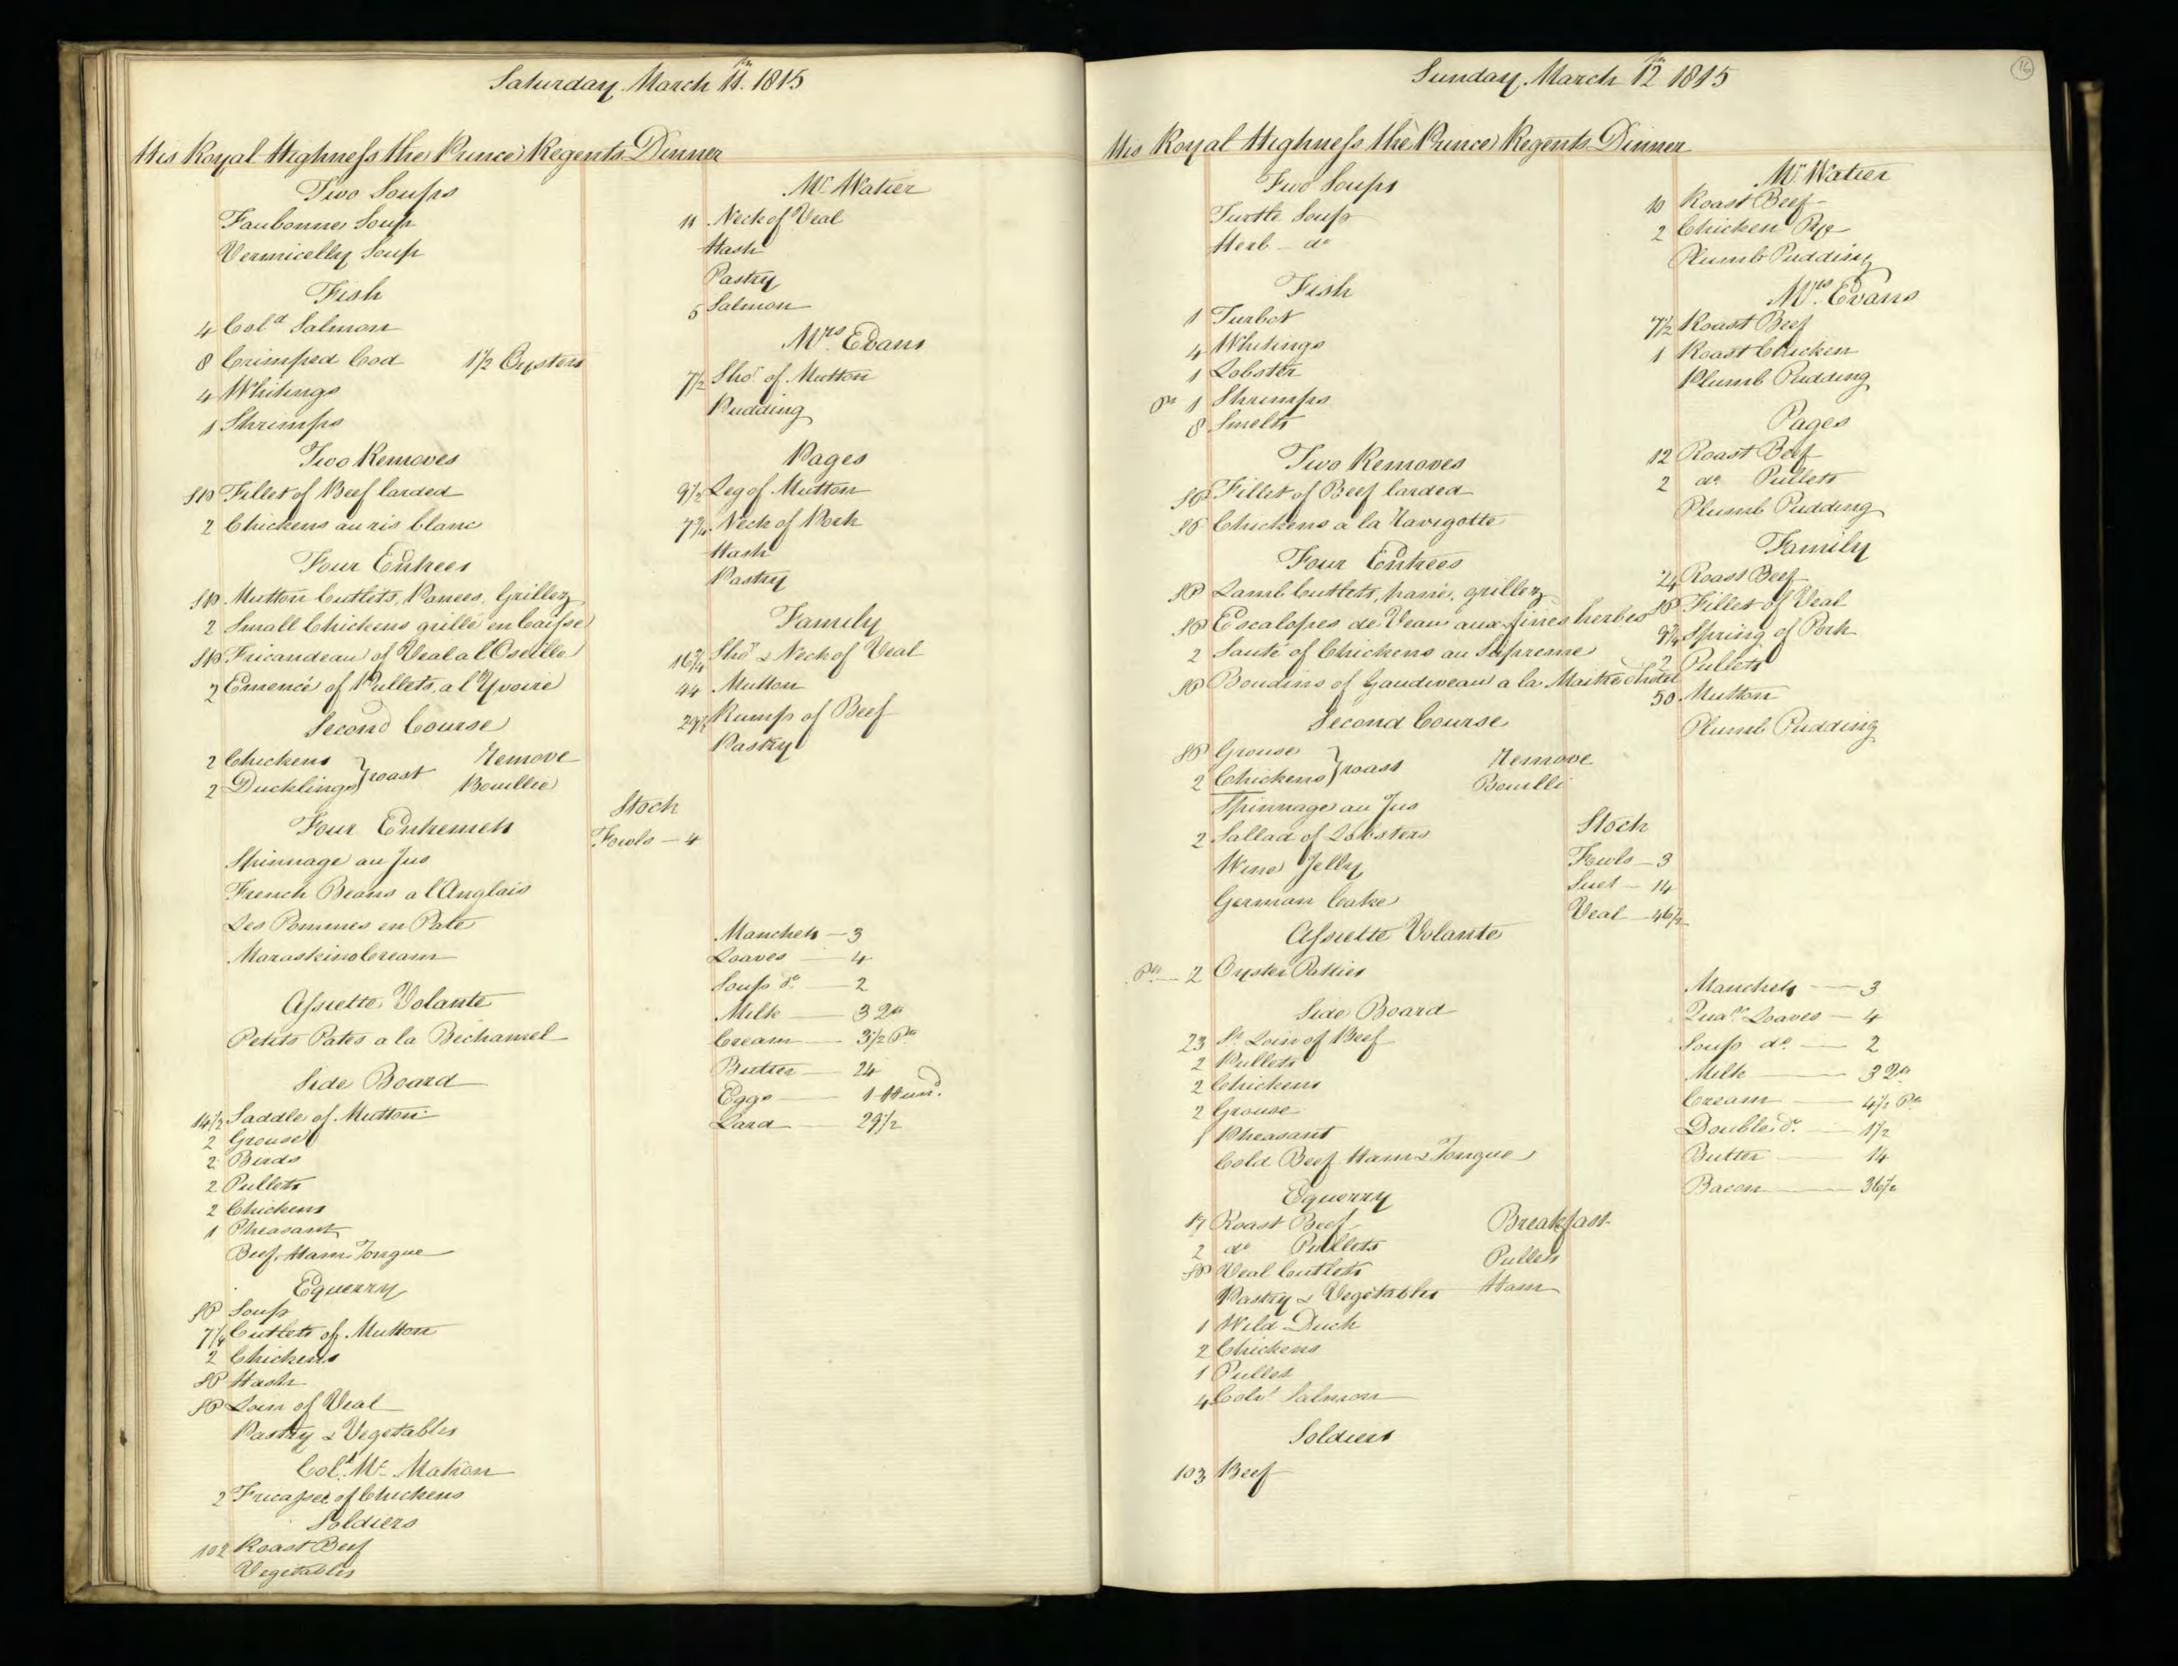

Supplied by the Royal Archives/© Her Majesty Queen Elizabeth II 2016

| Saturda                                           | y January J. 1015                           | Pitcher Meat distributed to HA H The Prince Regents Servants on the Jan! 1815 be                                                                                                                                                                                                                                                                                                                                                                                                                                                                                                                                                                                                                                                                                                                                                                                                                                                                                                                                                                                                                                                                                                                                           |
|---------------------------------------------------|---------------------------------------------|----------------------------------------------------------------------------------------------------------------------------------------------------------------------------------------------------------------------------------------------------------------------------------------------------------------------------------------------------------------------------------------------------------------------------------------------------------------------------------------------------------------------------------------------------------------------------------------------------------------------------------------------------------------------------------------------------------------------------------------------------------------------------------------------------------------------------------------------------------------------------------------------------------------------------------------------------------------------------------------------------------------------------------------------------------------------------------------------------------------------------------------------------------------------------------------------------------------------------|
| Tamily Dinners On Olect of Her Roy                | al Mighness the Princes Charlettes Birth La | HRA Princes Charlettes Buth day The Water Majestys Buthday 27 H. RA the Duke of Su                                                                                                                                                                                                                                                                                                                                                                                                                                                                                                                                                                                                                                                                                                                                                                                                                                                                                                                                                                                                                                                                                                                                         |
| Two Soupes                                        | Footmen .                                   | Beef Mutter Weal Beef Mutter Veal Beef Mutter Veal                                                                                                                                                                                                                                                                                                                                                                                                                                                                                                                                                                                                                                                                                                                                                                                                                                                                                                                                                                                                                                                                                                                                                                         |
| Two Fish                                          | Footmen 40 Roast Beef Plumb Pudding         | 2 Clerk of the Retchen Soin of West 15'2 16 15'2                                                                                                                                                                                                                                                                                                                                                                                                                                                                                                                                                                                                                                                                                                                                                                                                                                                                                                                                                                                                                                                                                                                                                                           |
| 27 bod 3 pts of Oysters<br>6 Soles 1 10 of Shumps |                                             | 3_d'd'd                                                                                                                                                                                                                                                                                                                                                                                                                                                                                                                                                                                                                                                                                                                                                                                                                                                                                                                                                                                                                                                                                                                                                                                                                    |
| Words Ino of smanger                              | 20 Roast Beef<br>Plumb Pudding              | gent. Nonets al                                                                                                                                                                                                                                                                                                                                                                                                                                                                                                                                                                                                                                                                                                                                                                                                                                                                                                                                                                                                                                                                                                                                                                                                            |
| A Large Surkery,<br>4 Moila Mulleto               | Morters at the Gates                        | Messekeeper Lois of Veal 16 15\frac{2}{2} 15\frac{1}{2} 15 |
| 3 Roast de                                        |                                             | 2 00000 seucenj men 2 2000 munon - 214                                                                                                                                                                                                                                                                                                                                                                                                                                                                                                                                                                                                                                                                                                                                                                                                                                                                                                                                                                                                                                                                                                                                                                                     |
| 2/2 Haunch of Mutton                              | Coal Morters 16 Roast Matton                | 2d' Momen 2 Sho'_de 18 172<br>Covey Noman Legof Mullon 10'4 10'2 11                                                                                                                                                                                                                                                                                                                                                                                                                                                                                                                                                                                                                                                                                                                                                                                                                                                                                                                                                                                                                                                                                                                                                        |
| 1 Tonque                                          |                                             | 4 Watchmen Som of Veal                                                                                                                                                                                                                                                                                                                                                                                                                                                                                                                                                                                                                                                                                                                                                                                                                                                                                                                                                                                                                                                                                                                                                                                                     |
| 16 thanics of Mutton                              | M. Lush<br>10'z Roast Mutton                | Armong Man Sho: de - g g g                                                                                                                                                                                                                                                                                                                                                                                                                                                                                                                                                                                                                                                                                                                                                                                                                                                                                                                                                                                                                                                                                                                                                                                                 |
| Sour Croset & Sausages 3'2 of                     | Mr. Watiers Servant                         | 1. Master Cook Loin of Veal                                                                                                                                                                                                                                                                                                                                                                                                                                                                                                                                                                                                                                                                                                                                                                                                                                                                                                                                                                                                                                                                                                                                                                                                |
| a Hares                                           | g Mutton                                    | Pashy Cooks                                                                                                                                                                                                                                                                                                                                                                                                                                                                                                                                                                                                                                                                                                                                                                                                                                                                                                                                                                                                                                                                                                                                                                                                                |
| Plumb Budding<br>Jelly                            | 12 Beef Reofile                             | Monnan book 1 de 10½ 11 10½ 10½ 10½ 10½ 10½ 10½ 10½ 10½ 10½ 10½ 10½ 10½ 10½ 10½ 10½ 10½ 10½ 10½ 10½ 10½ 10½ 10½ 10½ 10½ 10½ 10½ 10½ 10½ 10½ 10½ 10½ 10½ 10½ 10½ 10½ 10½ 10½ 10½ 10½ 10½ 10½ 10½ 10½ 10½ 10½ 10½                                                                                                                                                                                                                                                                                                                                                                                                                                                                                                                                                                                                                                                                                                                                                                                                                                                                                                                                                                                                            |
| Mlanemange)<br>Pastry                             | 12 /seef                                    | Rischen Maid Beef 9 9 9 82<br>2 Scullery Men 2 Sho! Mutton 172 10 10 18                                                                                                                                                                                                                                                                                                                                                                                                                                                                                                                                                                                                                                                                                                                                                                                                                                                                                                                                                                                                                                                                                                                                                    |
| Vegetables                                        | Stable People                               | 2 Lamp Lighters_ 2 Sho! Mullon 172 18.                                                                                                                                                                                                                                                                                                                                                                                                                                                                                                                                                                                                                                                                                                                                                                                                                                                                                                                                                                                                                                                                                                                                                                                     |
|                                                   |                                             | Chairmen Leg of Mullon 10 2 10 2 10 10 10 10                                                                                                                                                                                                                                                                                                                                                                                                                                                                                                                                                                                                                                                                                                                                                                                                                                                                                                                                                                                                                                                                                                                                                                               |
|                                                   | Stock                                       | Footmen 2 Laistsof Veal 32 31 32                                                                                                                                                                                                                                                                                                                                                                                                                                                                                                                                                                                                                                                                                                                                                                                                                                                                                                                                                                                                                                                                                                                                                                                           |
|                                                   | Beef - 25<br>Veal41                         | Labourer in Trust_ Lown of Veal 15 16 154                                                                                                                                                                                                                                                                                                                                                                                                                                                                                                                                                                                                                                                                                                                                                                                                                                                                                                                                                                                                                                                                                                                                                                                  |
|                                                   | Suet -18 Batter                             | Gardner Leg of Mutton: 10'4                                                                                                                                                                                                                                                                                                                                                                                                                                                                                                                                                                                                                                                                                                                                                                                                                                                                                                                                                                                                                                                                                                                                                                                                |
|                                                   | Climonds                                    | Housemaids 2 Legs of de 201 201 21 2 Confectioner Lour of Veal 152 16 154                                                                                                                                                                                                                                                                                                                                                                                                                                                                                                                                                                                                                                                                                                                                                                                                                                                                                                                                                                                                                                                                                                                                                  |
|                                                   | Double Sugar 10.4                           | Tapafsier Leg of Mullon 10 10½ 10 10 10                                                                                                                                                                                                                                                                                                                                                                                                                                                                                                                                                                                                                                                                                                                                                                                                                                                                                                                                                                                                                                                                                                                                                                                    |
|                                                   | Ham                                         | Table Decker Loin of Veal 15 15                                                                                                                                                                                                                                                                                                                                                                                                                                                                                                                                                                                                                                                                                                                                                                                                                                                                                                                                                                                                                                                                                                                                                                                            |
|                                                   | Sals_ 1 Och<br>Better Almonde_ 1/2          | Gennan of Wine Cellar co! 154 16 16 16 16 16 16.                                                                                                                                                                                                                                                                                                                                                                                                                                                                                                                                                                                                                                                                                                                                                                                                                                                                                                                                                                                                                                                                                                                                                                           |
|                                                   | Mustard 304                                 | Footmens de de 82 9 Ufsist Table Decker de 82 9                                                                                                                                                                                                                                                                                                                                                                                                                                                                                                                                                                                                                                                                                                                                                                                                                                                                                                                                                                                                                                                                                                                                                                            |
|                                                   | Tounglass 1-60                              | 2 Mages Men 2 d' 18 173 18                                                                                                                                                                                                                                                                                                                                                                                                                                                                                                                                                                                                                                                                                                                                                                                                                                                                                                                                                                                                                                                                                                                                                                                                 |
|                                                   | Batter6                                     | 3 Police Officers_3 Loins of West 47 47                                                                                                                                                                                                                                                                                                                                                                                                                                                                                                                                                                                                                                                                                                                                                                                                                                                                                                                                                                                                                                                                                                                                                                                    |
|                                                   |                                             | 9 385 4 295 9 3914 2924 82 3954 2984                                                                                                                                                                                                                                                                                                                                                                                                                                                                                                                                                                                                                                                                                                                                                                                                                                                                                                                                                                                                                                                                                                                                                                                       |
|                                                   |                                             | 4 Chickens<br>12 Gulles                                                                                                                                                                                                                                                                                                                                                                                                                                                                                                                                                                                                                                                                                                                                                                                                                                                                                                                                                                                                                                                                                                                                                                                                    |
|                                                   |                                             | 25 Butter                                                                                                                                                                                                                                                                                                                                                                                                                                                                                                                                                                                                                                                                                                                                                                                                                                                                                                                                                                                                                                                                                                                                                                                                                  |