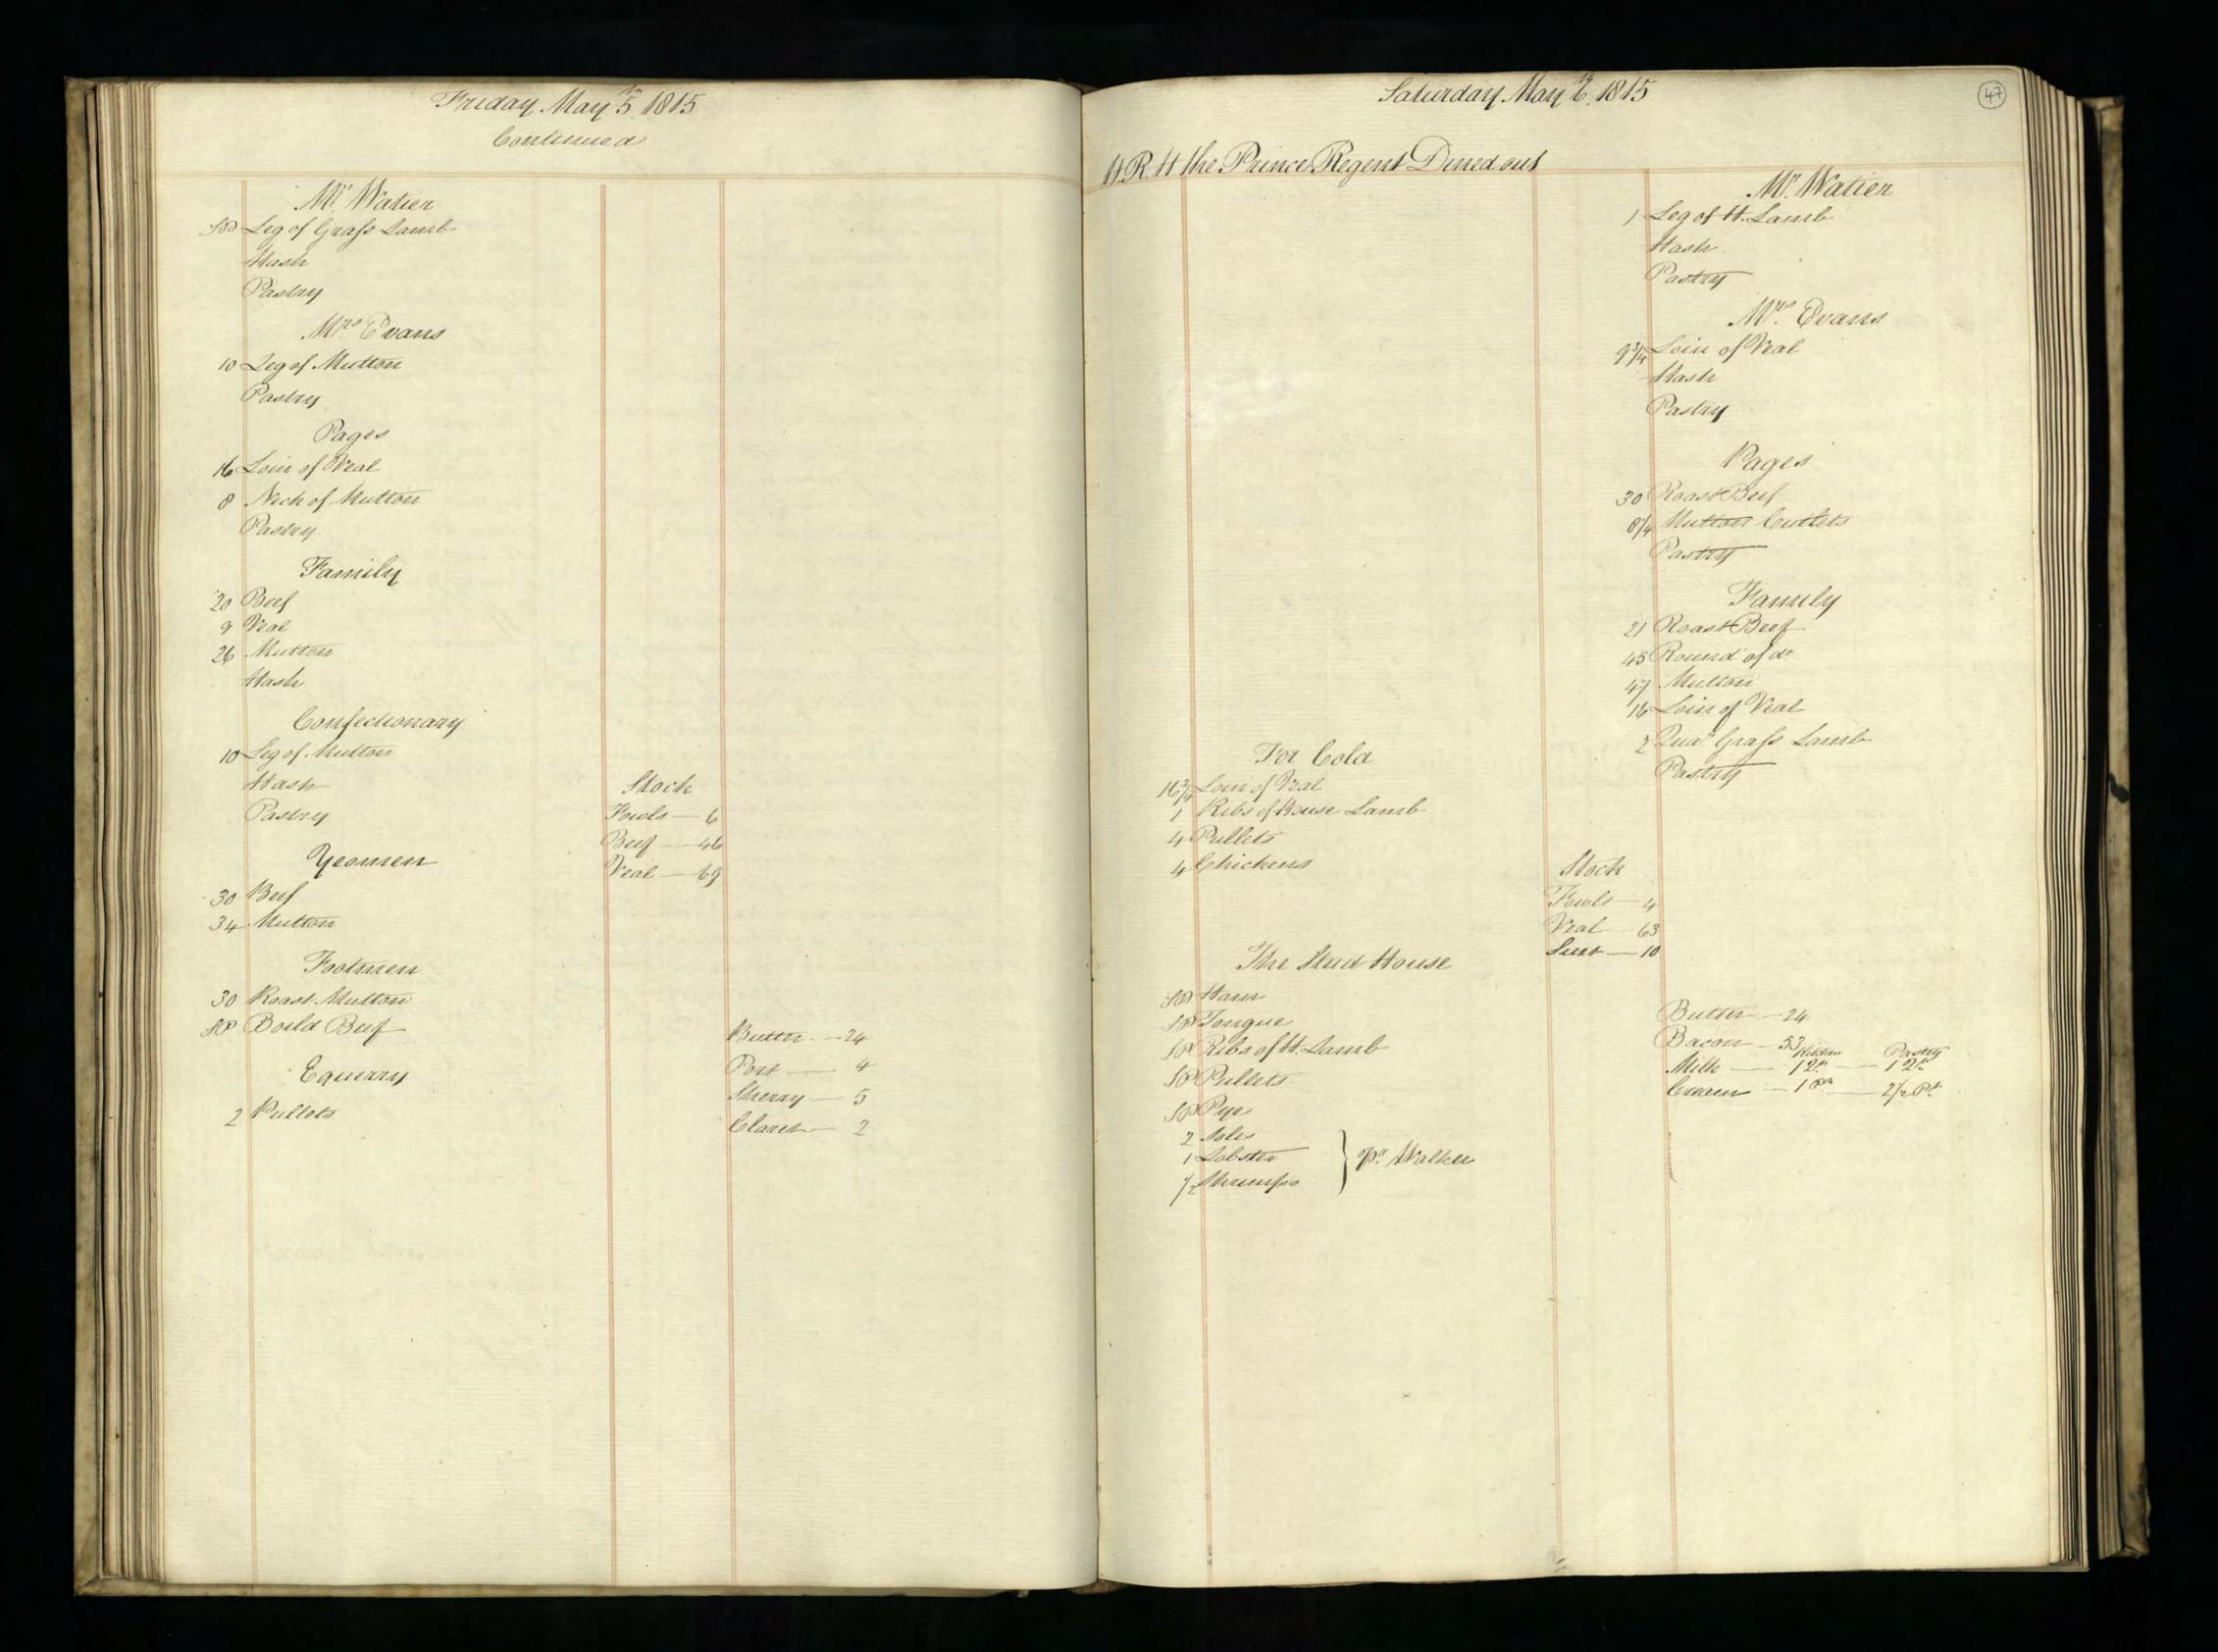

Supplied by the Royal Archives/© Her Majesty Queen Elizabeth II 2016

Supplied by the Royal Archives/© Her Majesty Queen Elizabeth II 2016

Supplied by the Royal Archives/© Her Majesty Queen Elizabeth II 2016

Supplied by the Royal Archives/© Her Majesty Queen Elizabeth II 2016

| Saturda                                           | y January J. 1015                           | Pitcher Meat distributed to HA H The Prince Regents Servants on the Jan! 1815 be                                                                                                                                                                                                                                                                                                                                                                                                                                                                                                                                                                                                                                                                                                                                                                                                                                                                                                                                                                                                                                                                                                                                           |
|---------------------------------------------------|---------------------------------------------|----------------------------------------------------------------------------------------------------------------------------------------------------------------------------------------------------------------------------------------------------------------------------------------------------------------------------------------------------------------------------------------------------------------------------------------------------------------------------------------------------------------------------------------------------------------------------------------------------------------------------------------------------------------------------------------------------------------------------------------------------------------------------------------------------------------------------------------------------------------------------------------------------------------------------------------------------------------------------------------------------------------------------------------------------------------------------------------------------------------------------------------------------------------------------------------------------------------------------|
| Tamily Dinners On Olect of Her Roy                | al Mighness the Princes Charlettes Birth La | HRA Princes Charlettes Buth day The Water Majestys Buthday 27 H. RA the Duke of Su                                                                                                                                                                                                                                                                                                                                                                                                                                                                                                                                                                                                                                                                                                                                                                                                                                                                                                                                                                                                                                                                                                                                         |
| Two Soupes                                        | Footmen .                                   | Beef Mutter Weal Beef Mutter Veal Beef Mutter Veal                                                                                                                                                                                                                                                                                                                                                                                                                                                                                                                                                                                                                                                                                                                                                                                                                                                                                                                                                                                                                                                                                                                                                                         |
| Two Fish                                          | Footmen 40 Roast Beef Plumb Pudding         | 2 Clerk of the Retchen Soin of West 15'2 16 15'2                                                                                                                                                                                                                                                                                                                                                                                                                                                                                                                                                                                                                                                                                                                                                                                                                                                                                                                                                                                                                                                                                                                                                                           |
| 27 bod 3 pts of Oysters<br>6 Soles 1 10 of Shumps |                                             | 3_d'd'd                                                                                                                                                                                                                                                                                                                                                                                                                                                                                                                                                                                                                                                                                                                                                                                                                                                                                                                                                                                                                                                                                                                                                                                                                    |
| Words Ino of smanger                              | 20 Roast Beef<br>Plumb Pudding              | gent. Nonets al                                                                                                                                                                                                                                                                                                                                                                                                                                                                                                                                                                                                                                                                                                                                                                                                                                                                                                                                                                                                                                                                                                                                                                                                            |
| A Large Surkery,<br>4 Moila Mulleto               | Morters at the Gates                        | Messekeeper Lois of Veal 16 15\frac{2}{2} 15\frac{1}{2} 15 |
| 3 Roast de                                        |                                             | 2 00000 seucenj men 2 2000 munon - 214                                                                                                                                                                                                                                                                                                                                                                                                                                                                                                                                                                                                                                                                                                                                                                                                                                                                                                                                                                                                                                                                                                                                                                                     |
| 2/2 Haunch of Mutton                              | Coal Morters 16 Roast Matton                | 2d' Momen 2 Sho'_de 18 172<br>Covey Noman Legof Mullon 10'4 10'2 11                                                                                                                                                                                                                                                                                                                                                                                                                                                                                                                                                                                                                                                                                                                                                                                                                                                                                                                                                                                                                                                                                                                                                        |
| 1 Tonque                                          |                                             | 4 Watchmen Som of Veal                                                                                                                                                                                                                                                                                                                                                                                                                                                                                                                                                                                                                                                                                                                                                                                                                                                                                                                                                                                                                                                                                                                                                                                                     |
| 16 thanics of Mutton                              | M. Lush<br>10'z Roast Mutton                | Armong Man Sho: de - g g g                                                                                                                                                                                                                                                                                                                                                                                                                                                                                                                                                                                                                                                                                                                                                                                                                                                                                                                                                                                                                                                                                                                                                                                                 |
| Sour Croset & Sausages 3'2 of                     | Mr. Watiers Servant                         | 1. Master Cook Loin of Veal                                                                                                                                                                                                                                                                                                                                                                                                                                                                                                                                                                                                                                                                                                                                                                                                                                                                                                                                                                                                                                                                                                                                                                                                |
| a Hares                                           | g Mutton                                    | Pashy Cooks                                                                                                                                                                                                                                                                                                                                                                                                                                                                                                                                                                                                                                                                                                                                                                                                                                                                                                                                                                                                                                                                                                                                                                                                                |
| Plumb Budding<br>Jelly                            | 12 Beef Reofile                             | Monnan book 1 de 10½ 11 10½ 10½ 10½ 10½ 10½ 10½ 10½ 10½ 10½ 10½ 10½ 10½ 10½ 10½ 10½ 10½ 10½ 10½ 10½ 10½ 10½ 10½ 10½ 10½ 10½ 10½ 10½ 10½ 10½ 10½ 10½ 10½ 10½ 10½ 10½ 10½ 10½ 10½ 10½ 10½ 10½ 10½ 10½ 10½ 10½ 10½                                                                                                                                                                                                                                                                                                                                                                                                                                                                                                                                                                                                                                                                                                                                                                                                                                                                                                                                                                                                            |
| Mlanemange)<br>Pastry                             | 12 /seef                                    | Rischen Maid Beef 9 9 9 82<br>2 Scullery Men 2 Sho! Mutton 172 10 10 18                                                                                                                                                                                                                                                                                                                                                                                                                                                                                                                                                                                                                                                                                                                                                                                                                                                                                                                                                                                                                                                                                                                                                    |
| Vegetables                                        | Stable People                               | 2 Lamp Lighters_ 2 Sho! Mullon 172 18.                                                                                                                                                                                                                                                                                                                                                                                                                                                                                                                                                                                                                                                                                                                                                                                                                                                                                                                                                                                                                                                                                                                                                                                     |
|                                                   |                                             | Chairmen Leg of Mullon 10 2 10 2 10 10 10 10                                                                                                                                                                                                                                                                                                                                                                                                                                                                                                                                                                                                                                                                                                                                                                                                                                                                                                                                                                                                                                                                                                                                                                               |
|                                                   | Stock                                       | Footmen 2 Laistsof Veal 32 31 32                                                                                                                                                                                                                                                                                                                                                                                                                                                                                                                                                                                                                                                                                                                                                                                                                                                                                                                                                                                                                                                                                                                                                                                           |
|                                                   | Beef - 25<br>Veal41                         | Labourer in Trust_ Lown of Veal 15 16 154                                                                                                                                                                                                                                                                                                                                                                                                                                                                                                                                                                                                                                                                                                                                                                                                                                                                                                                                                                                                                                                                                                                                                                                  |
|                                                   | Suet -18 Batter                             | Gardner Leg of Mutton: 10'4                                                                                                                                                                                                                                                                                                                                                                                                                                                                                                                                                                                                                                                                                                                                                                                                                                                                                                                                                                                                                                                                                                                                                                                                |
|                                                   | Climonds                                    | Housemaids 2 Legs of de 201 201 21 2 Confectioner Lour of Veal 152 16 154                                                                                                                                                                                                                                                                                                                                                                                                                                                                                                                                                                                                                                                                                                                                                                                                                                                                                                                                                                                                                                                                                                                                                  |
|                                                   | Double Sugar 10.4                           | Tapafsier Leg of Mullon 10 10½ 10 10 10                                                                                                                                                                                                                                                                                                                                                                                                                                                                                                                                                                                                                                                                                                                                                                                                                                                                                                                                                                                                                                                                                                                                                                                    |
|                                                   | Ham                                         | Table Decker Loin of Veal 15 15                                                                                                                                                                                                                                                                                                                                                                                                                                                                                                                                                                                                                                                                                                                                                                                                                                                                                                                                                                                                                                                                                                                                                                                            |
|                                                   | Sals_ 1 Och<br>Better Almonde_ 1/2          | Gennan of Wine Cellar co! 154 16 16 16 16 16 16.                                                                                                                                                                                                                                                                                                                                                                                                                                                                                                                                                                                                                                                                                                                                                                                                                                                                                                                                                                                                                                                                                                                                                                           |
|                                                   | Mustard 304                                 | Footmens de de 82 9 Ufsist Table Decker de 82 9                                                                                                                                                                                                                                                                                                                                                                                                                                                                                                                                                                                                                                                                                                                                                                                                                                                                                                                                                                                                                                                                                                                                                                            |
|                                                   | Tounglass 1-60                              | 2 Mages Men 2 d' 18 173 18                                                                                                                                                                                                                                                                                                                                                                                                                                                                                                                                                                                                                                                                                                                                                                                                                                                                                                                                                                                                                                                                                                                                                                                                 |
|                                                   | Batter6                                     | 3 Police Officers_3 Loins of West 47 47                                                                                                                                                                                                                                                                                                                                                                                                                                                                                                                                                                                                                                                                                                                                                                                                                                                                                                                                                                                                                                                                                                                                                                                    |
|                                                   |                                             | 9 385 4 295 9 3914 2924 82 3954 2984                                                                                                                                                                                                                                                                                                                                                                                                                                                                                                                                                                                                                                                                                                                                                                                                                                                                                                                                                                                                                                                                                                                                                                                       |
|                                                   |                                             | 4 Chickens<br>12 Gulles                                                                                                                                                                                                                                                                                                                                                                                                                                                                                                                                                                                                                                                                                                                                                                                                                                                                                                                                                                                                                                                                                                                                                                                                    |
|                                                   |                                             | 25 Butter                                                                                                                                                                                                                                                                                                                                                                                                                                                                                                                                                                                                                                                                                                                                                                                                                                                                                                                                                                                                                                                                                                                                                                                                                  |