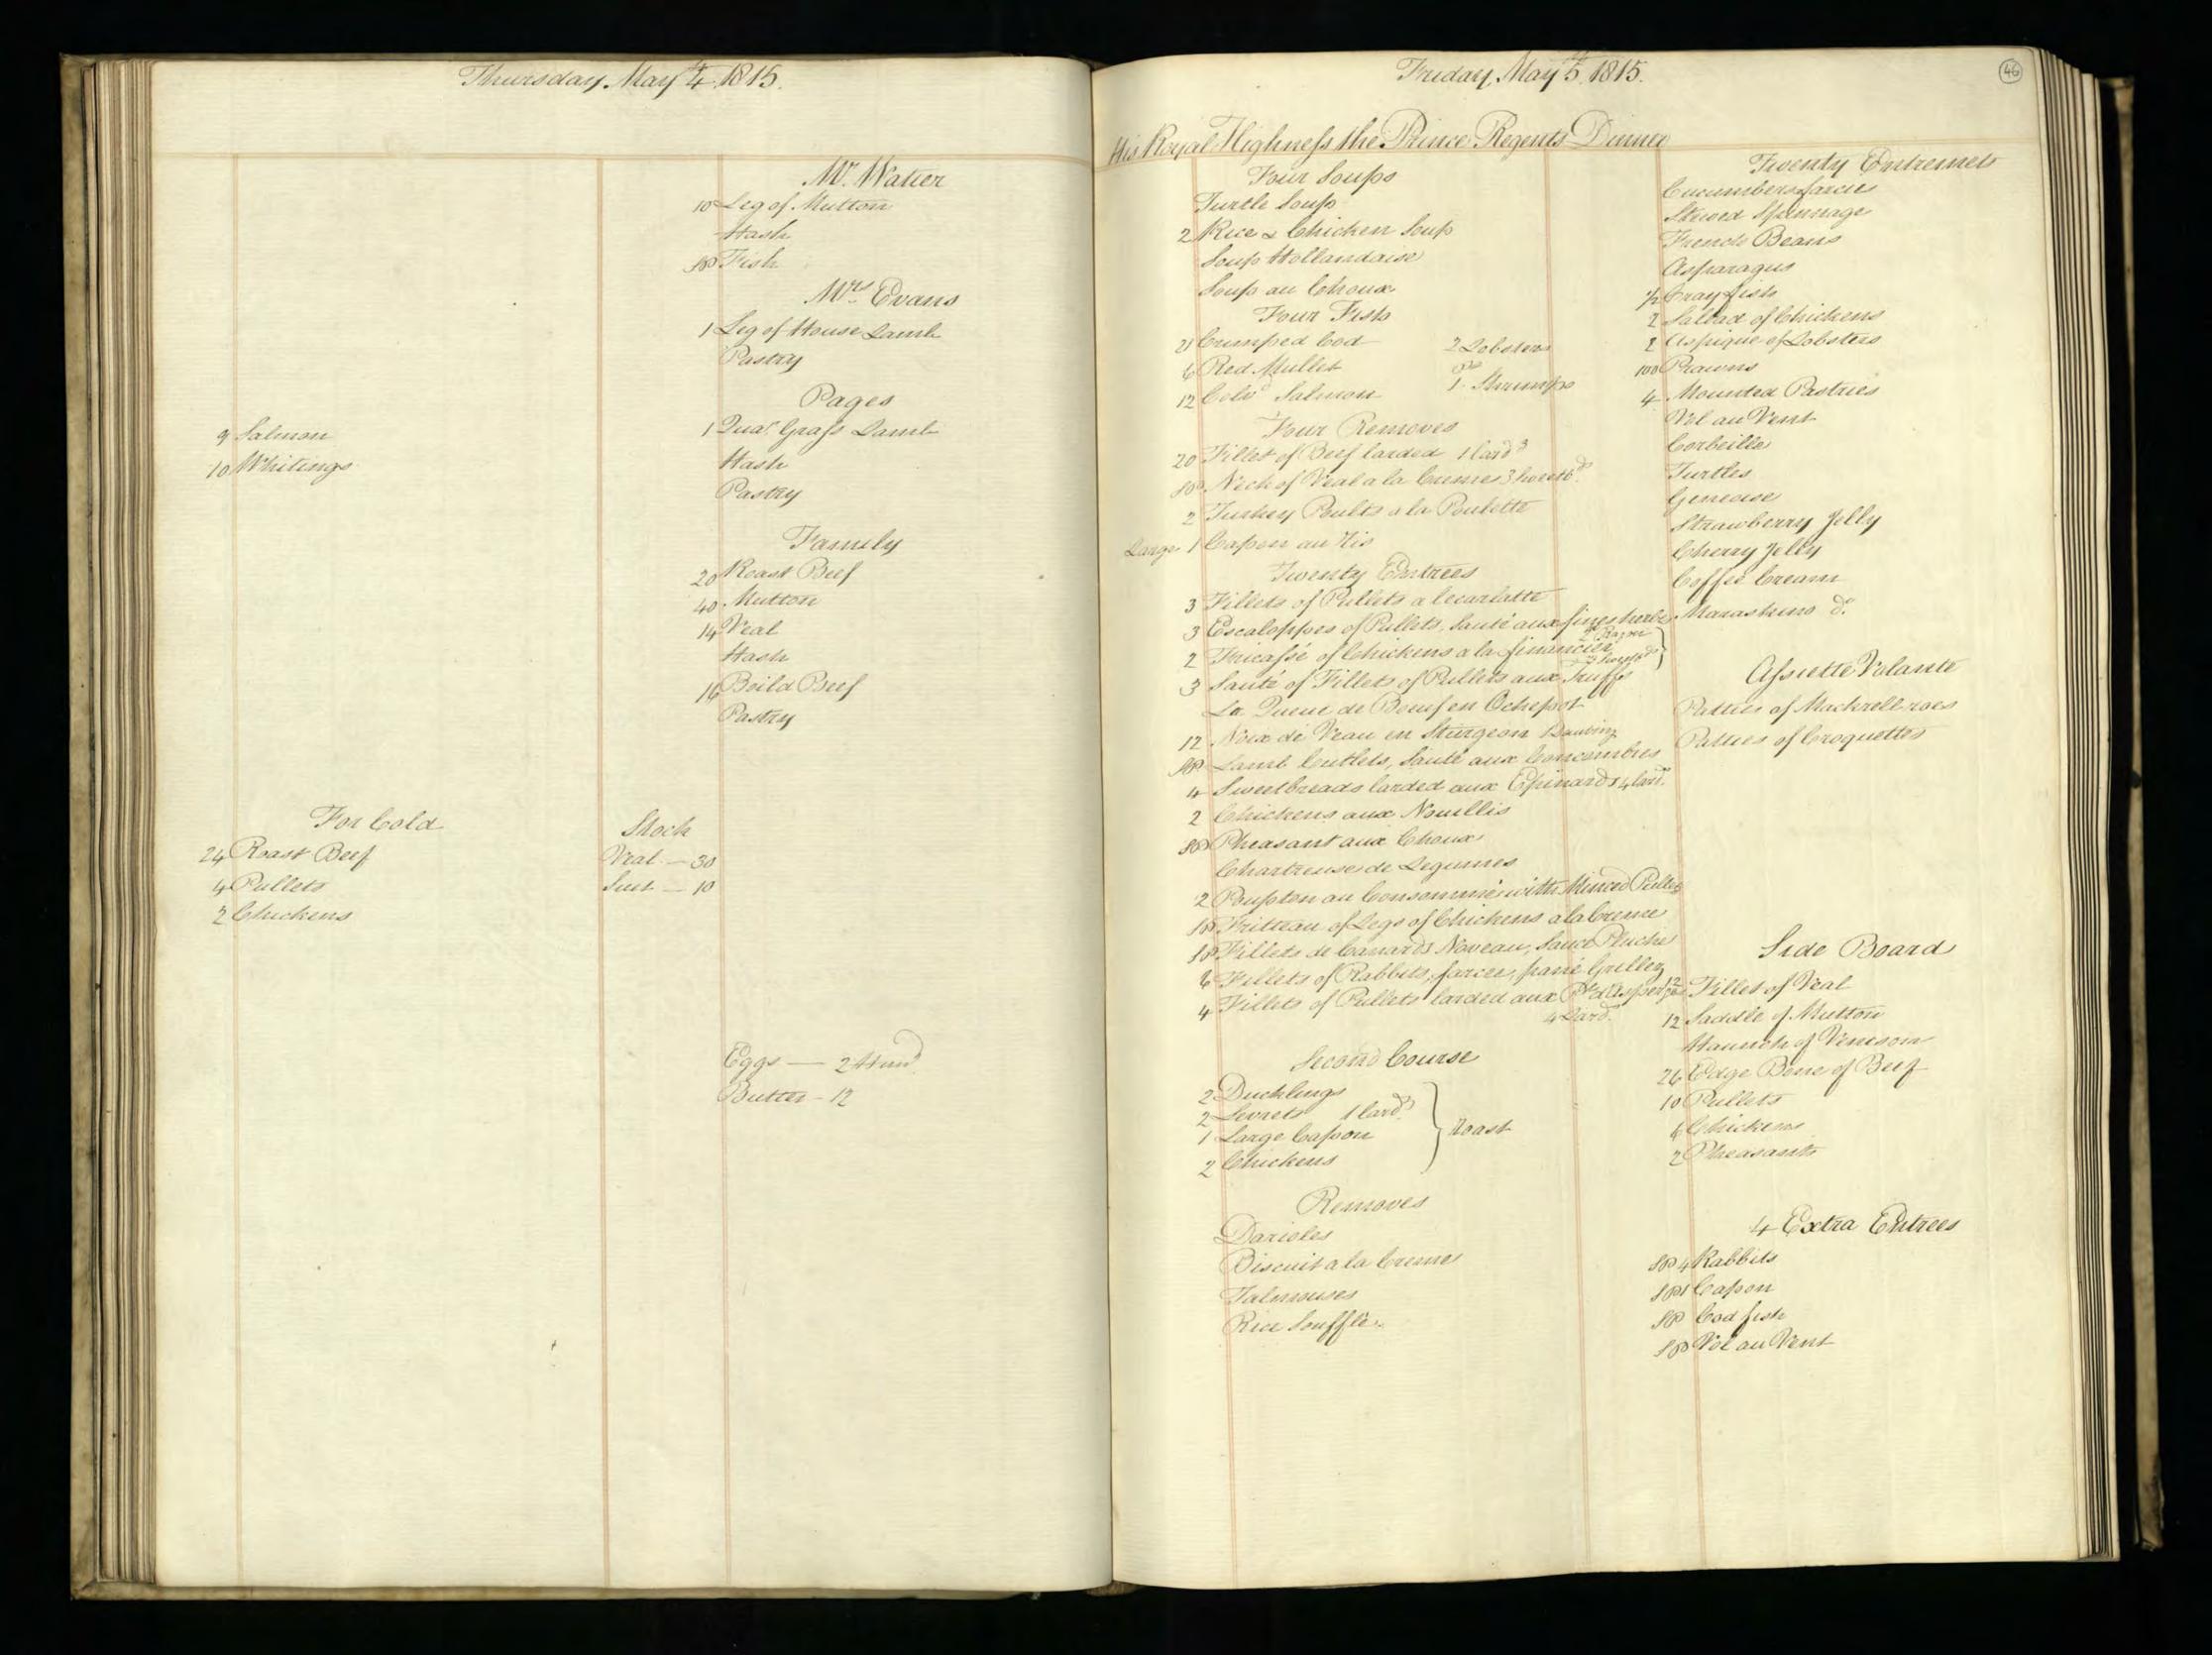

Supplied by the Royal Archives/© Her Majesty Queen Elizabeth II 2016

Supplied by the Royal Archives/© Her Majesty Queen Elizabeth II 2016

Supplied by the Royal Archives/© Her Majesty Queen Elizabeth II 2016

Supplied by the Royal Archives/© Her Majesty Queen Elizabeth II 2016

| Saturda                                           | y January J. 1015                           | Pitcher Meat distributed to HA H The Prince Regents Servants on the Jan! 1815 be                                                                                                                                                                                                                                                                                                                                                                                                                                                                                                                                                                                                                                                                                                                                                                                                                                                                                                                                                                                                                                                                                                                                           |
|---------------------------------------------------|---------------------------------------------|----------------------------------------------------------------------------------------------------------------------------------------------------------------------------------------------------------------------------------------------------------------------------------------------------------------------------------------------------------------------------------------------------------------------------------------------------------------------------------------------------------------------------------------------------------------------------------------------------------------------------------------------------------------------------------------------------------------------------------------------------------------------------------------------------------------------------------------------------------------------------------------------------------------------------------------------------------------------------------------------------------------------------------------------------------------------------------------------------------------------------------------------------------------------------------------------------------------------------|
| Tamily Dinners On Olect of Her Roy                | al Mighness the Princes Charlettes Birth La | HRA Princes Charlettes Buth day The Water Majestys Buthday 27 H. RA the Duke of Su                                                                                                                                                                                                                                                                                                                                                                                                                                                                                                                                                                                                                                                                                                                                                                                                                                                                                                                                                                                                                                                                                                                                         |
| Two Soupes                                        | Footmen .                                   | Beef Mutter Weal Beef Mutter Veal Beef Mutter Veal                                                                                                                                                                                                                                                                                                                                                                                                                                                                                                                                                                                                                                                                                                                                                                                                                                                                                                                                                                                                                                                                                                                                                                         |
| Two Fish                                          | Footmen 40 Roast Beef Plumb Pudding         | 2 Clerk of the Retchen Soin of West 15'2 16 15'2                                                                                                                                                                                                                                                                                                                                                                                                                                                                                                                                                                                                                                                                                                                                                                                                                                                                                                                                                                                                                                                                                                                                                                           |
| 27 bod 3 pts of Oysters<br>6 Soles 1 10 of Shumps |                                             | 3_d'd'd                                                                                                                                                                                                                                                                                                                                                                                                                                                                                                                                                                                                                                                                                                                                                                                                                                                                                                                                                                                                                                                                                                                                                                                                                    |
| Words Ino of smanger                              | 20 Roast Beef<br>Plumb Pudding              | gent. Nonets al                                                                                                                                                                                                                                                                                                                                                                                                                                                                                                                                                                                                                                                                                                                                                                                                                                                                                                                                                                                                                                                                                                                                                                                                            |
| A Large Surkery,<br>4 Moila Mulleto               | Morters at the Gates                        | Messekeeper Lois of Veal 16 15\frac{2}{2} 15\frac{1}{2} 15 |
| 3 Roast de                                        |                                             | 2 00000 seucenj men 2 2000 munon - 214                                                                                                                                                                                                                                                                                                                                                                                                                                                                                                                                                                                                                                                                                                                                                                                                                                                                                                                                                                                                                                                                                                                                                                                     |
| 2/2 Haunch of Mutton                              | Coal Morters 16 Roast Matton                | 2d' Momen 2 Sho'_de 18 172<br>Covey Noman Legof Mullon 10'4 10'2 11                                                                                                                                                                                                                                                                                                                                                                                                                                                                                                                                                                                                                                                                                                                                                                                                                                                                                                                                                                                                                                                                                                                                                        |
| 1 Tonque                                          |                                             | 4 Watchmen Som of Veal                                                                                                                                                                                                                                                                                                                                                                                                                                                                                                                                                                                                                                                                                                                                                                                                                                                                                                                                                                                                                                                                                                                                                                                                     |
| 16 thanics of Mutton                              | M. Lush<br>10'z Roast Mutton                | Armong Man Sho: de - g g g                                                                                                                                                                                                                                                                                                                                                                                                                                                                                                                                                                                                                                                                                                                                                                                                                                                                                                                                                                                                                                                                                                                                                                                                 |
| Sour Croset & Sausages 3'2 of                     | Mr. Watiers Servant                         | 1. Master Cook Loin of Veal                                                                                                                                                                                                                                                                                                                                                                                                                                                                                                                                                                                                                                                                                                                                                                                                                                                                                                                                                                                                                                                                                                                                                                                                |
| a Hares                                           | g Mutton                                    | Pashy Cooks                                                                                                                                                                                                                                                                                                                                                                                                                                                                                                                                                                                                                                                                                                                                                                                                                                                                                                                                                                                                                                                                                                                                                                                                                |
| Plumb Budding<br>Jelly                            | 12 Beef Reofile                             | Monnan book 1 de 10½ 11 10½ 10½ 10½ 10½ 10½ 10½ 10½ 10½ 10½ 10½ 10½ 10½ 10½ 10½ 10½ 10½ 10½ 10½ 10½ 10½ 10½ 10½ 10½ 10½ 10½ 10½ 10½ 10½ 10½ 10½ 10½ 10½ 10½ 10½ 10½ 10½ 10½ 10½ 10½ 10½ 10½ 10½ 10½ 10½ 10½ 10½                                                                                                                                                                                                                                                                                                                                                                                                                                                                                                                                                                                                                                                                                                                                                                                                                                                                                                                                                                                                            |
| Mlanemange)<br>Pastry                             | 12 /seef                                    | Rischen Maid Beef 9 9 9 82<br>2 Scullery Men 2 Sho! Mutton 172 10 10 18                                                                                                                                                                                                                                                                                                                                                                                                                                                                                                                                                                                                                                                                                                                                                                                                                                                                                                                                                                                                                                                                                                                                                    |
| Vegetables                                        | Stable People                               | 2 Lamp Lighters_ 2 Sho! Mullon 172 18.                                                                                                                                                                                                                                                                                                                                                                                                                                                                                                                                                                                                                                                                                                                                                                                                                                                                                                                                                                                                                                                                                                                                                                                     |
|                                                   |                                             | Chairmen Leg of Mullon 10 2 10 2 10 10 10 10                                                                                                                                                                                                                                                                                                                                                                                                                                                                                                                                                                                                                                                                                                                                                                                                                                                                                                                                                                                                                                                                                                                                                                               |
|                                                   | Stock                                       | Footmen 2 Laistsof Veal 32 31 32                                                                                                                                                                                                                                                                                                                                                                                                                                                                                                                                                                                                                                                                                                                                                                                                                                                                                                                                                                                                                                                                                                                                                                                           |
|                                                   | Beef - 25<br>Veal41                         | Labourer in Trust_ Lown of Veal 15 16 154                                                                                                                                                                                                                                                                                                                                                                                                                                                                                                                                                                                                                                                                                                                                                                                                                                                                                                                                                                                                                                                                                                                                                                                  |
|                                                   | Suet -18 Batter                             | Gardner Leg of Mutton: 10'4                                                                                                                                                                                                                                                                                                                                                                                                                                                                                                                                                                                                                                                                                                                                                                                                                                                                                                                                                                                                                                                                                                                                                                                                |
|                                                   | Climonds                                    | Housemaids 2 Legs of de 201 201 21 2 Confectioner Lour of Veal 152 16 154                                                                                                                                                                                                                                                                                                                                                                                                                                                                                                                                                                                                                                                                                                                                                                                                                                                                                                                                                                                                                                                                                                                                                  |
|                                                   | Double Sugar 10.4                           | Tapafsier Leg of Mullon 10 10½ 10 10 10                                                                                                                                                                                                                                                                                                                                                                                                                                                                                                                                                                                                                                                                                                                                                                                                                                                                                                                                                                                                                                                                                                                                                                                    |
|                                                   | Ham                                         | Table Decker Loin of Veal 15 15                                                                                                                                                                                                                                                                                                                                                                                                                                                                                                                                                                                                                                                                                                                                                                                                                                                                                                                                                                                                                                                                                                                                                                                            |
|                                                   | Sals_ 1 Och<br>Better Almonde_ 1/2          | Gennan of Wine Cellar co! 154 16 16 16 16 16 16.                                                                                                                                                                                                                                                                                                                                                                                                                                                                                                                                                                                                                                                                                                                                                                                                                                                                                                                                                                                                                                                                                                                                                                           |
|                                                   | Mustard 304                                 | Footmens de de 82 9 Ufsist Table Decker de 82 9                                                                                                                                                                                                                                                                                                                                                                                                                                                                                                                                                                                                                                                                                                                                                                                                                                                                                                                                                                                                                                                                                                                                                                            |
|                                                   | Tounglass 1-60                              | 2 Mages Men 2 d' 18 173 18                                                                                                                                                                                                                                                                                                                                                                                                                                                                                                                                                                                                                                                                                                                                                                                                                                                                                                                                                                                                                                                                                                                                                                                                 |
|                                                   | Batter6                                     | 3 Police Officers_3 Loins of West 47 47                                                                                                                                                                                                                                                                                                                                                                                                                                                                                                                                                                                                                                                                                                                                                                                                                                                                                                                                                                                                                                                                                                                                                                                    |
|                                                   |                                             | 9 385 4 295 9 3914 2924 82 3954 2984                                                                                                                                                                                                                                                                                                                                                                                                                                                                                                                                                                                                                                                                                                                                                                                                                                                                                                                                                                                                                                                                                                                                                                                       |
|                                                   |                                             | 4 Chickens<br>12 Gulles                                                                                                                                                                                                                                                                                                                                                                                                                                                                                                                                                                                                                                                                                                                                                                                                                                                                                                                                                                                                                                                                                                                                                                                                    |
|                                                   |                                             | 25 Butter                                                                                                                                                                                                                                                                                                                                                                                                                                                                                                                                                                                                                                                                                                                                                                                                                                                                                                                                                                                                                                                                                                                                                                                                                  |