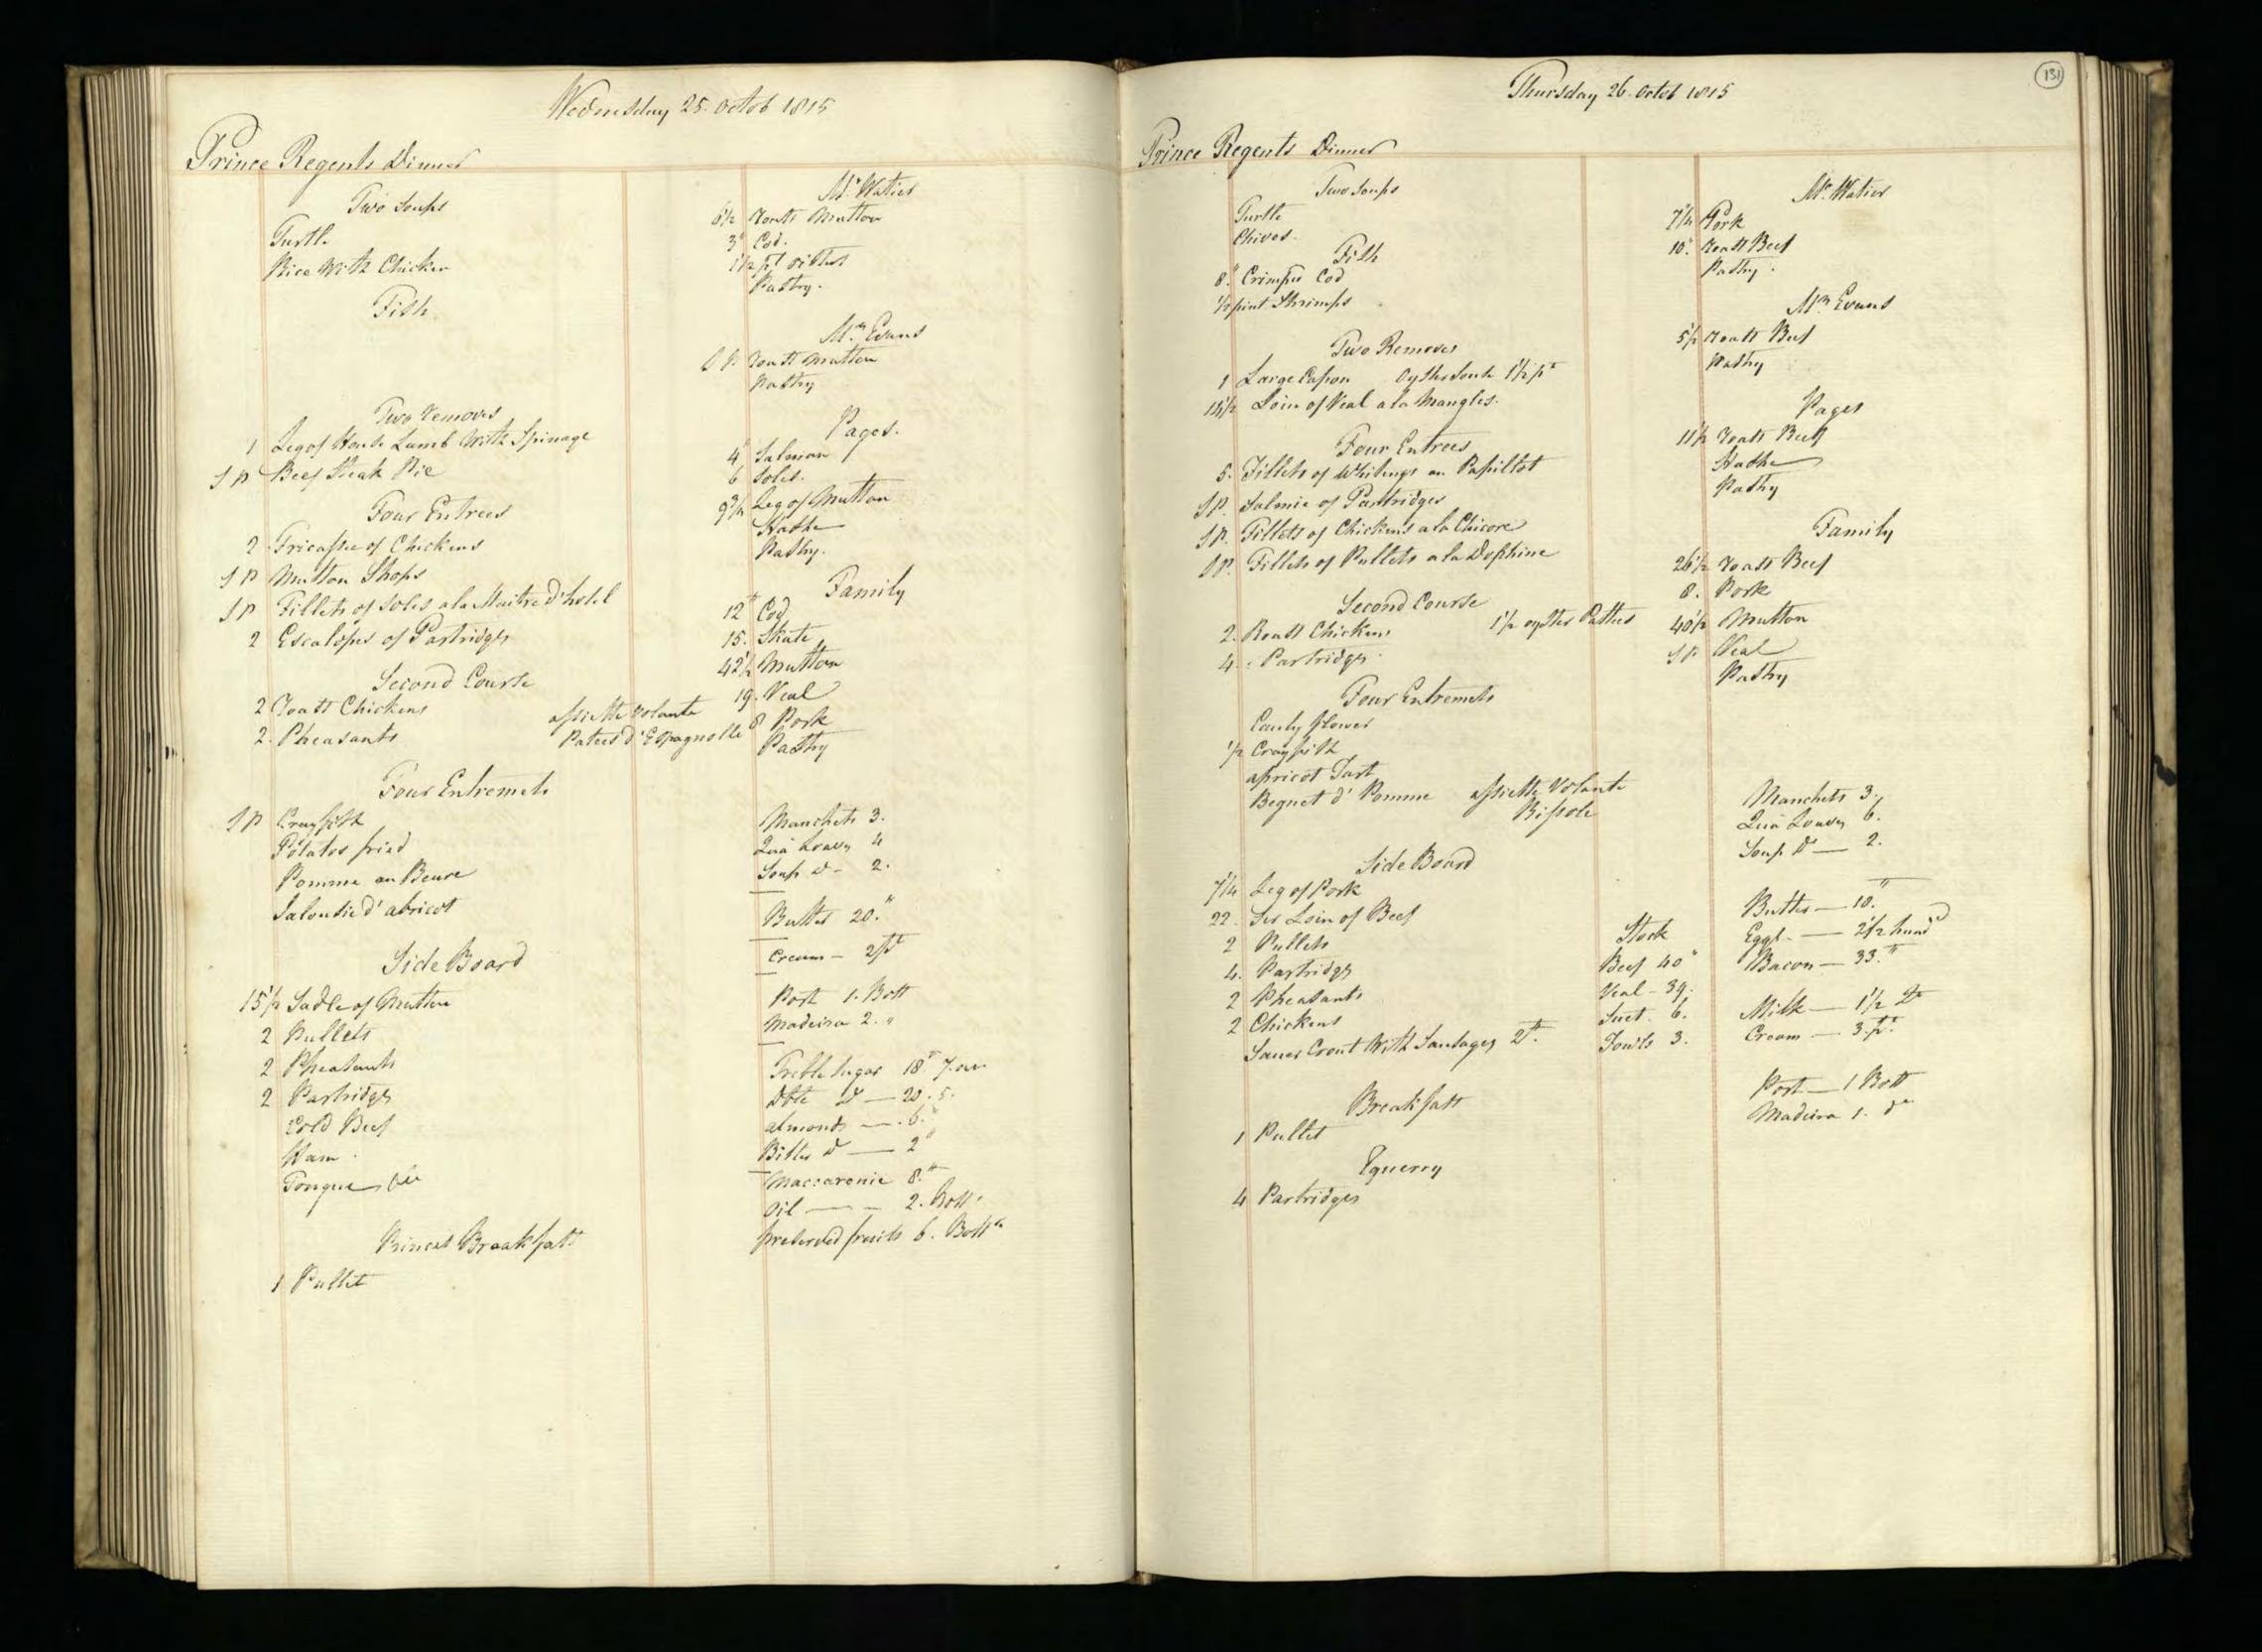

lier 103/4 Veal Butter 4     | Buller - 14 Fourt -1  Fongues - 2                                          |       |   |
| 2. Pheadants 20 Veal                                          | Large Capor                                               |                                                                            |       |   |
|                                                               | 3. Solls Theles If Walker                                 |                                                                            |       |   |
|                                                               |                                                           |                                                                            |       |   |















































| Monday b. Prov. wis.                                                                               | Tuesday y Novi 1015. | (137) | 7 |  |
|----------------------------------------------------------------------------------------------------|----------------------|-------|---|--|
| Sor Miner Sheat  boly Suit  bol Neal  21. Ox Longues  92. "Lurrent"  92. Naiturs  92. Liston Ingas | Mothing              |       |   |  |
| 24. 02. Mace 24. " Cloves 21. " Citron 1 Tallfice                                                  |                      |       |   |  |
| 14 Min Eggs 24. Harrings to Hampston Court, J. Malker                                              |                      |       |   |  |
|