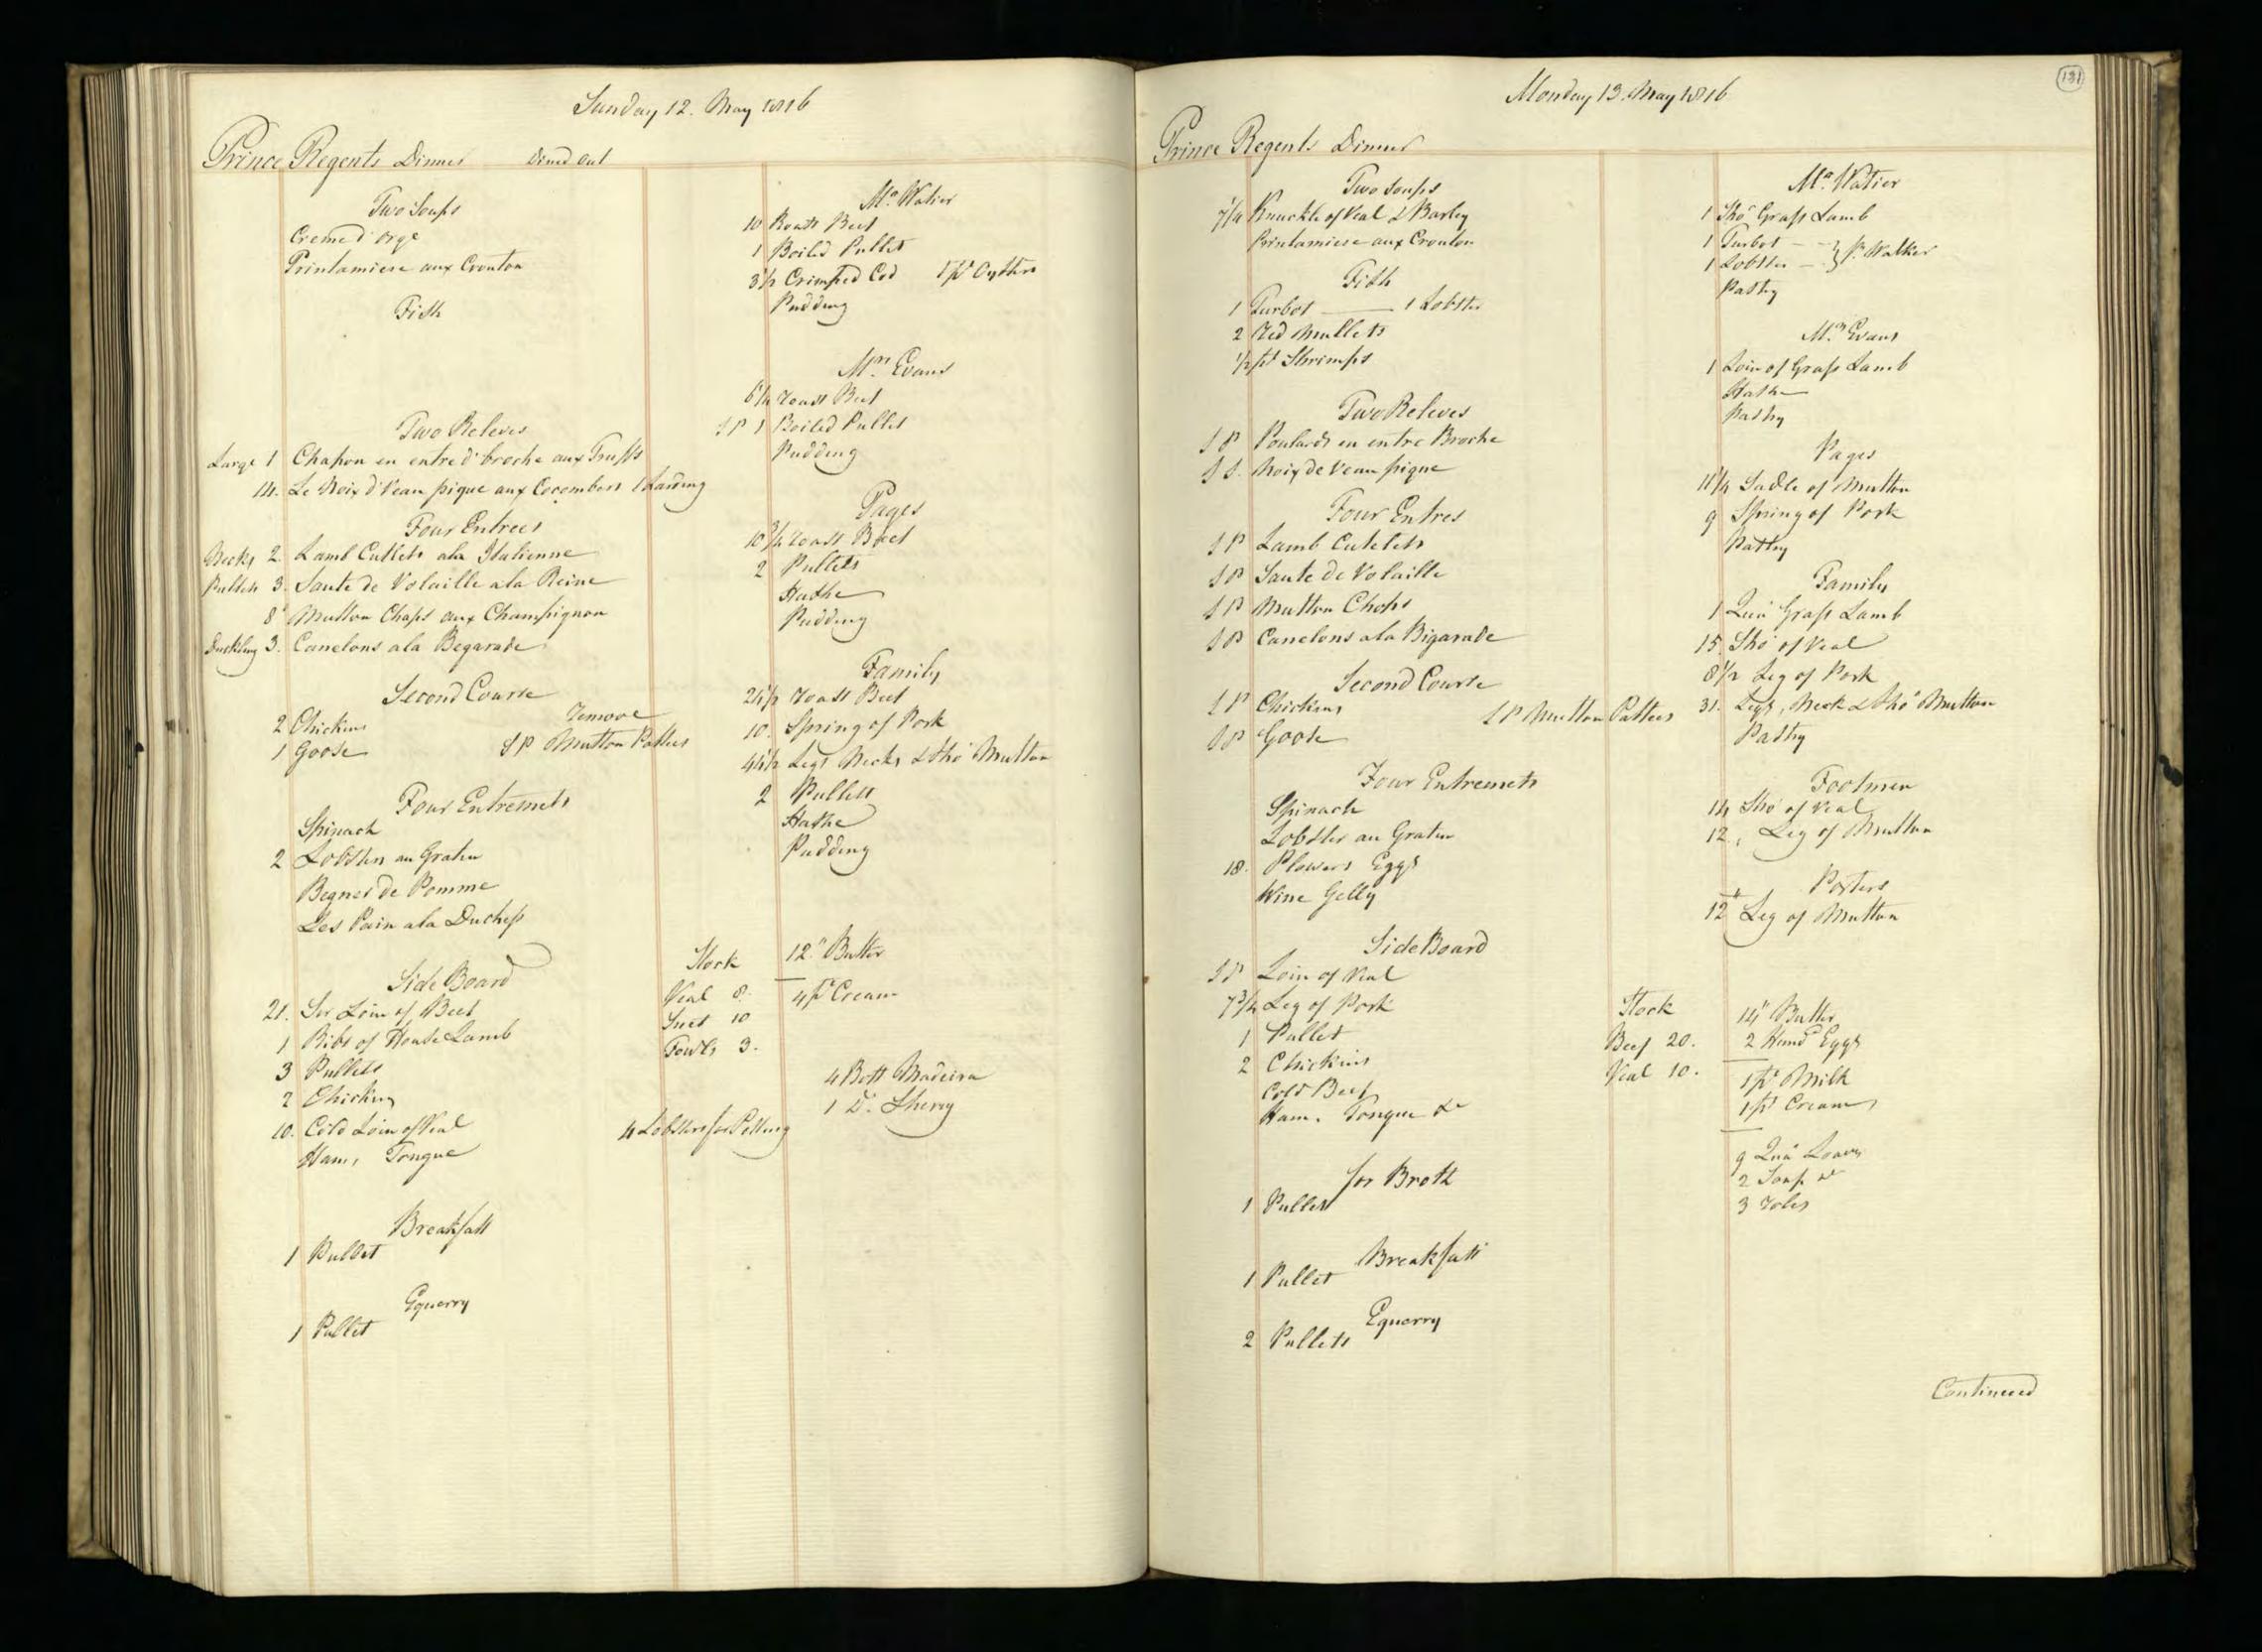

Supplied by the Royal Archives/© Her Majesty Queen Elizabeth II 2016

Supplied by the Royal Archives/© Her Majesty Queen Elizabeth II 2016

Supplied by the Royal Archives/© Her Majesty Queen Elizabeth II 2016

Supplied by the Royal Archives/© Her Majesty Queen Elizabeth II 2016

| Saturda                                           | y January J. 1015                           | Pitcher Meat distributed to HA H The Prince Regents Servants on the Jan! 1815 be                                                                                                                                                                                                                                                                                                                                                                                                                                                                                                                                                                                                                                                                                                                                                                                                                                                                                                                                                                                                                                                                                                                                           |
|---------------------------------------------------|---------------------------------------------|----------------------------------------------------------------------------------------------------------------------------------------------------------------------------------------------------------------------------------------------------------------------------------------------------------------------------------------------------------------------------------------------------------------------------------------------------------------------------------------------------------------------------------------------------------------------------------------------------------------------------------------------------------------------------------------------------------------------------------------------------------------------------------------------------------------------------------------------------------------------------------------------------------------------------------------------------------------------------------------------------------------------------------------------------------------------------------------------------------------------------------------------------------------------------------------------------------------------------|
| Tamily Dinners On Olect of Her Roy                | al Mighness the Princes Charlettes Birth La | HRA Princes Charlettes Buth day The Water Majestys Buthday 27 H. RA the Duke of Su                                                                                                                                                                                                                                                                                                                                                                                                                                                                                                                                                                                                                                                                                                                                                                                                                                                                                                                                                                                                                                                                                                                                         |
| Two Soupes                                        | Footmen .                                   | Beef Mutter Weal Beef Mutter Veal Beef Mutter Veal                                                                                                                                                                                                                                                                                                                                                                                                                                                                                                                                                                                                                                                                                                                                                                                                                                                                                                                                                                                                                                                                                                                                                                         |
| Two Fish                                          | Footmen 40 Roast Beef Plumb Pudding         | 2 Clerk of the Retchen Soin of West 15'2 16 15'2                                                                                                                                                                                                                                                                                                                                                                                                                                                                                                                                                                                                                                                                                                                                                                                                                                                                                                                                                                                                                                                                                                                                                                           |
| 27 bod 3 pts of Oysters<br>6 Soles 1 10 of Shumps |                                             | 3_d'd'd                                                                                                                                                                                                                                                                                                                                                                                                                                                                                                                                                                                                                                                                                                                                                                                                                                                                                                                                                                                                                                                                                                                                                                                                                    |
| Words Ino of smanger                              | 20 Roast Beef<br>Plumb Pudding              | gent. Nonets al                                                                                                                                                                                                                                                                                                                                                                                                                                                                                                                                                                                                                                                                                                                                                                                                                                                                                                                                                                                                                                                                                                                                                                                                            |
| A Large Surkery,<br>4 Moila Mulleto               | Morters at the Gates                        | Messekeeper Lois of Veal 16 15\frac{2}{2} 15\frac{1}{2} 15 |
| 3 Roast de                                        |                                             | 2 00000 seucenj men 2 2000 munon - 214                                                                                                                                                                                                                                                                                                                                                                                                                                                                                                                                                                                                                                                                                                                                                                                                                                                                                                                                                                                                                                                                                                                                                                                     |
| 2/2 Haunch of Mutton                              | Coal Morters 16 Roast Matton                | 2d' Momen 2 Sho'_de 18 172<br>Covey Noman Legof Mullon 10'4 10'2 11                                                                                                                                                                                                                                                                                                                                                                                                                                                                                                                                                                                                                                                                                                                                                                                                                                                                                                                                                                                                                                                                                                                                                        |
| 1 Tonque                                          |                                             | 4 Watchmen Som of Veal                                                                                                                                                                                                                                                                                                                                                                                                                                                                                                                                                                                                                                                                                                                                                                                                                                                                                                                                                                                                                                                                                                                                                                                                     |
| 16 thanics of Mutton                              | M. Lush<br>10'z Roast Mutton                | Armong Man Sho: de - g g g                                                                                                                                                                                                                                                                                                                                                                                                                                                                                                                                                                                                                                                                                                                                                                                                                                                                                                                                                                                                                                                                                                                                                                                                 |
| Sour Croset & Sausages 3'2 of                     | Mr. Watiers Servant                         | 1. Master Cook Loin of Veal                                                                                                                                                                                                                                                                                                                                                                                                                                                                                                                                                                                                                                                                                                                                                                                                                                                                                                                                                                                                                                                                                                                                                                                                |
| a Hares                                           | g Mutton                                    | Pashy Cooks                                                                                                                                                                                                                                                                                                                                                                                                                                                                                                                                                                                                                                                                                                                                                                                                                                                                                                                                                                                                                                                                                                                                                                                                                |
| Plumb Budding<br>Jelly                            | 12 Beef Reofile                             | Monnan book 1 de 10½ 11 10½ 10½ 10½ 10½ 10½ 10½ 10½ 10½ 10½ 10½ 10½ 10½ 10½ 10½ 10½ 10½ 10½ 10½ 10½ 10½ 10½ 10½ 10½ 10½ 10½ 10½ 10½ 10½ 10½ 10½ 10½ 10½ 10½ 10½ 10½ 10½ 10½ 10½ 10½ 10½ 10½ 10½ 10½ 10½ 10½ 10½                                                                                                                                                                                                                                                                                                                                                                                                                                                                                                                                                                                                                                                                                                                                                                                                                                                                                                                                                                                                            |
| Mlanemange)<br>Pastry                             | 12 /seef                                    | Rischen Maid Beef 9 9 9 82<br>2 Scullery Men 2 Sho! Mutton 172 10 10 18                                                                                                                                                                                                                                                                                                                                                                                                                                                                                                                                                                                                                                                                                                                                                                                                                                                                                                                                                                                                                                                                                                                                                    |
| Vegetables                                        | Stable People                               | 2 Lamp Lighters_ 2 Sho! Mullon 172 18.                                                                                                                                                                                                                                                                                                                                                                                                                                                                                                                                                                                                                                                                                                                                                                                                                                                                                                                                                                                                                                                                                                                                                                                     |
|                                                   |                                             | Chairmen Leg of Mullon 10 2 10 2 10 10 10 10                                                                                                                                                                                                                                                                                                                                                                                                                                                                                                                                                                                                                                                                                                                                                                                                                                                                                                                                                                                                                                                                                                                                                                               |
|                                                   | Stock                                       | Footmen 2 Laistsof Veal 32 31 32                                                                                                                                                                                                                                                                                                                                                                                                                                                                                                                                                                                                                                                                                                                                                                                                                                                                                                                                                                                                                                                                                                                                                                                           |
|                                                   | Beef - 25<br>Veal41                         | Labourer in Trust_ Lown of Veal 15 16 154                                                                                                                                                                                                                                                                                                                                                                                                                                                                                                                                                                                                                                                                                                                                                                                                                                                                                                                                                                                                                                                                                                                                                                                  |
|                                                   | Suet -18 Batter                             | Gardner Leg of Mutton: 10'4                                                                                                                                                                                                                                                                                                                                                                                                                                                                                                                                                                                                                                                                                                                                                                                                                                                                                                                                                                                                                                                                                                                                                                                                |
|                                                   | Climonds                                    | Housemaids 2 Legs of de 201 201 21 2 Confectioner Lour of Veal 152 16 154                                                                                                                                                                                                                                                                                                                                                                                                                                                                                                                                                                                                                                                                                                                                                                                                                                                                                                                                                                                                                                                                                                                                                  |
|                                                   | Double Sugar 10.4                           | Tapafsier Leg of Mullon 10 10½ 10 10 10                                                                                                                                                                                                                                                                                                                                                                                                                                                                                                                                                                                                                                                                                                                                                                                                                                                                                                                                                                                                                                                                                                                                                                                    |
|                                                   | Ham                                         | Table Decker Loin of Veal 15 15                                                                                                                                                                                                                                                                                                                                                                                                                                                                                                                                                                                                                                                                                                                                                                                                                                                                                                                                                                                                                                                                                                                                                                                            |
|                                                   | Sals_ 1 Och<br>Better Almonde_ 1/2          | Gennan of Wine Cellar co! 154 16 16 16 16 16 16.                                                                                                                                                                                                                                                                                                                                                                                                                                                                                                                                                                                                                                                                                                                                                                                                                                                                                                                                                                                                                                                                                                                                                                           |
|                                                   | Mustard 304                                 | Footmens de de 82 9 Ufsist Table Decker de 82 9                                                                                                                                                                                                                                                                                                                                                                                                                                                                                                                                                                                                                                                                                                                                                                                                                                                                                                                                                                                                                                                                                                                                                                            |
|                                                   | Tounglass 1-60                              | 2 Mages Men 2 d' 18 173 18                                                                                                                                                                                                                                                                                                                                                                                                                                                                                                                                                                                                                                                                                                                                                                                                                                                                                                                                                                                                                                                                                                                                                                                                 |
|                                                   | Batter6                                     | 3 Police Officers_3 Loins of West 47 47                                                                                                                                                                                                                                                                                                                                                                                                                                                                                                                                                                                                                                                                                                                                                                                                                                                                                                                                                                                                                                                                                                                                                                                    |
|                                                   |                                             | 9 385 4 295 9 3914 2924 82 3954 2984                                                                                                                                                                                                                                                                                                                                                                                                                                                                                                                                                                                                                                                                                                                                                                                                                                                                                                                                                                                                                                                                                                                                                                                       |
|                                                   |                                             | 4 Chickens<br>12 Gulles                                                                                                                                                                                                                                                                                                                                                                                                                                                                                                                                                                                                                                                                                                                                                                                                                                                                                                                                                                                                                                                                                                                                                                                                    |
|                                                   |                                             | 25 Butter                                                                                                                                                                                                                                                                                                                                                                                                                                                                                                                                                                                                                                                                                                                                                                                                                                                                                                                                                                                                                                                                                                                                                                                                                  |