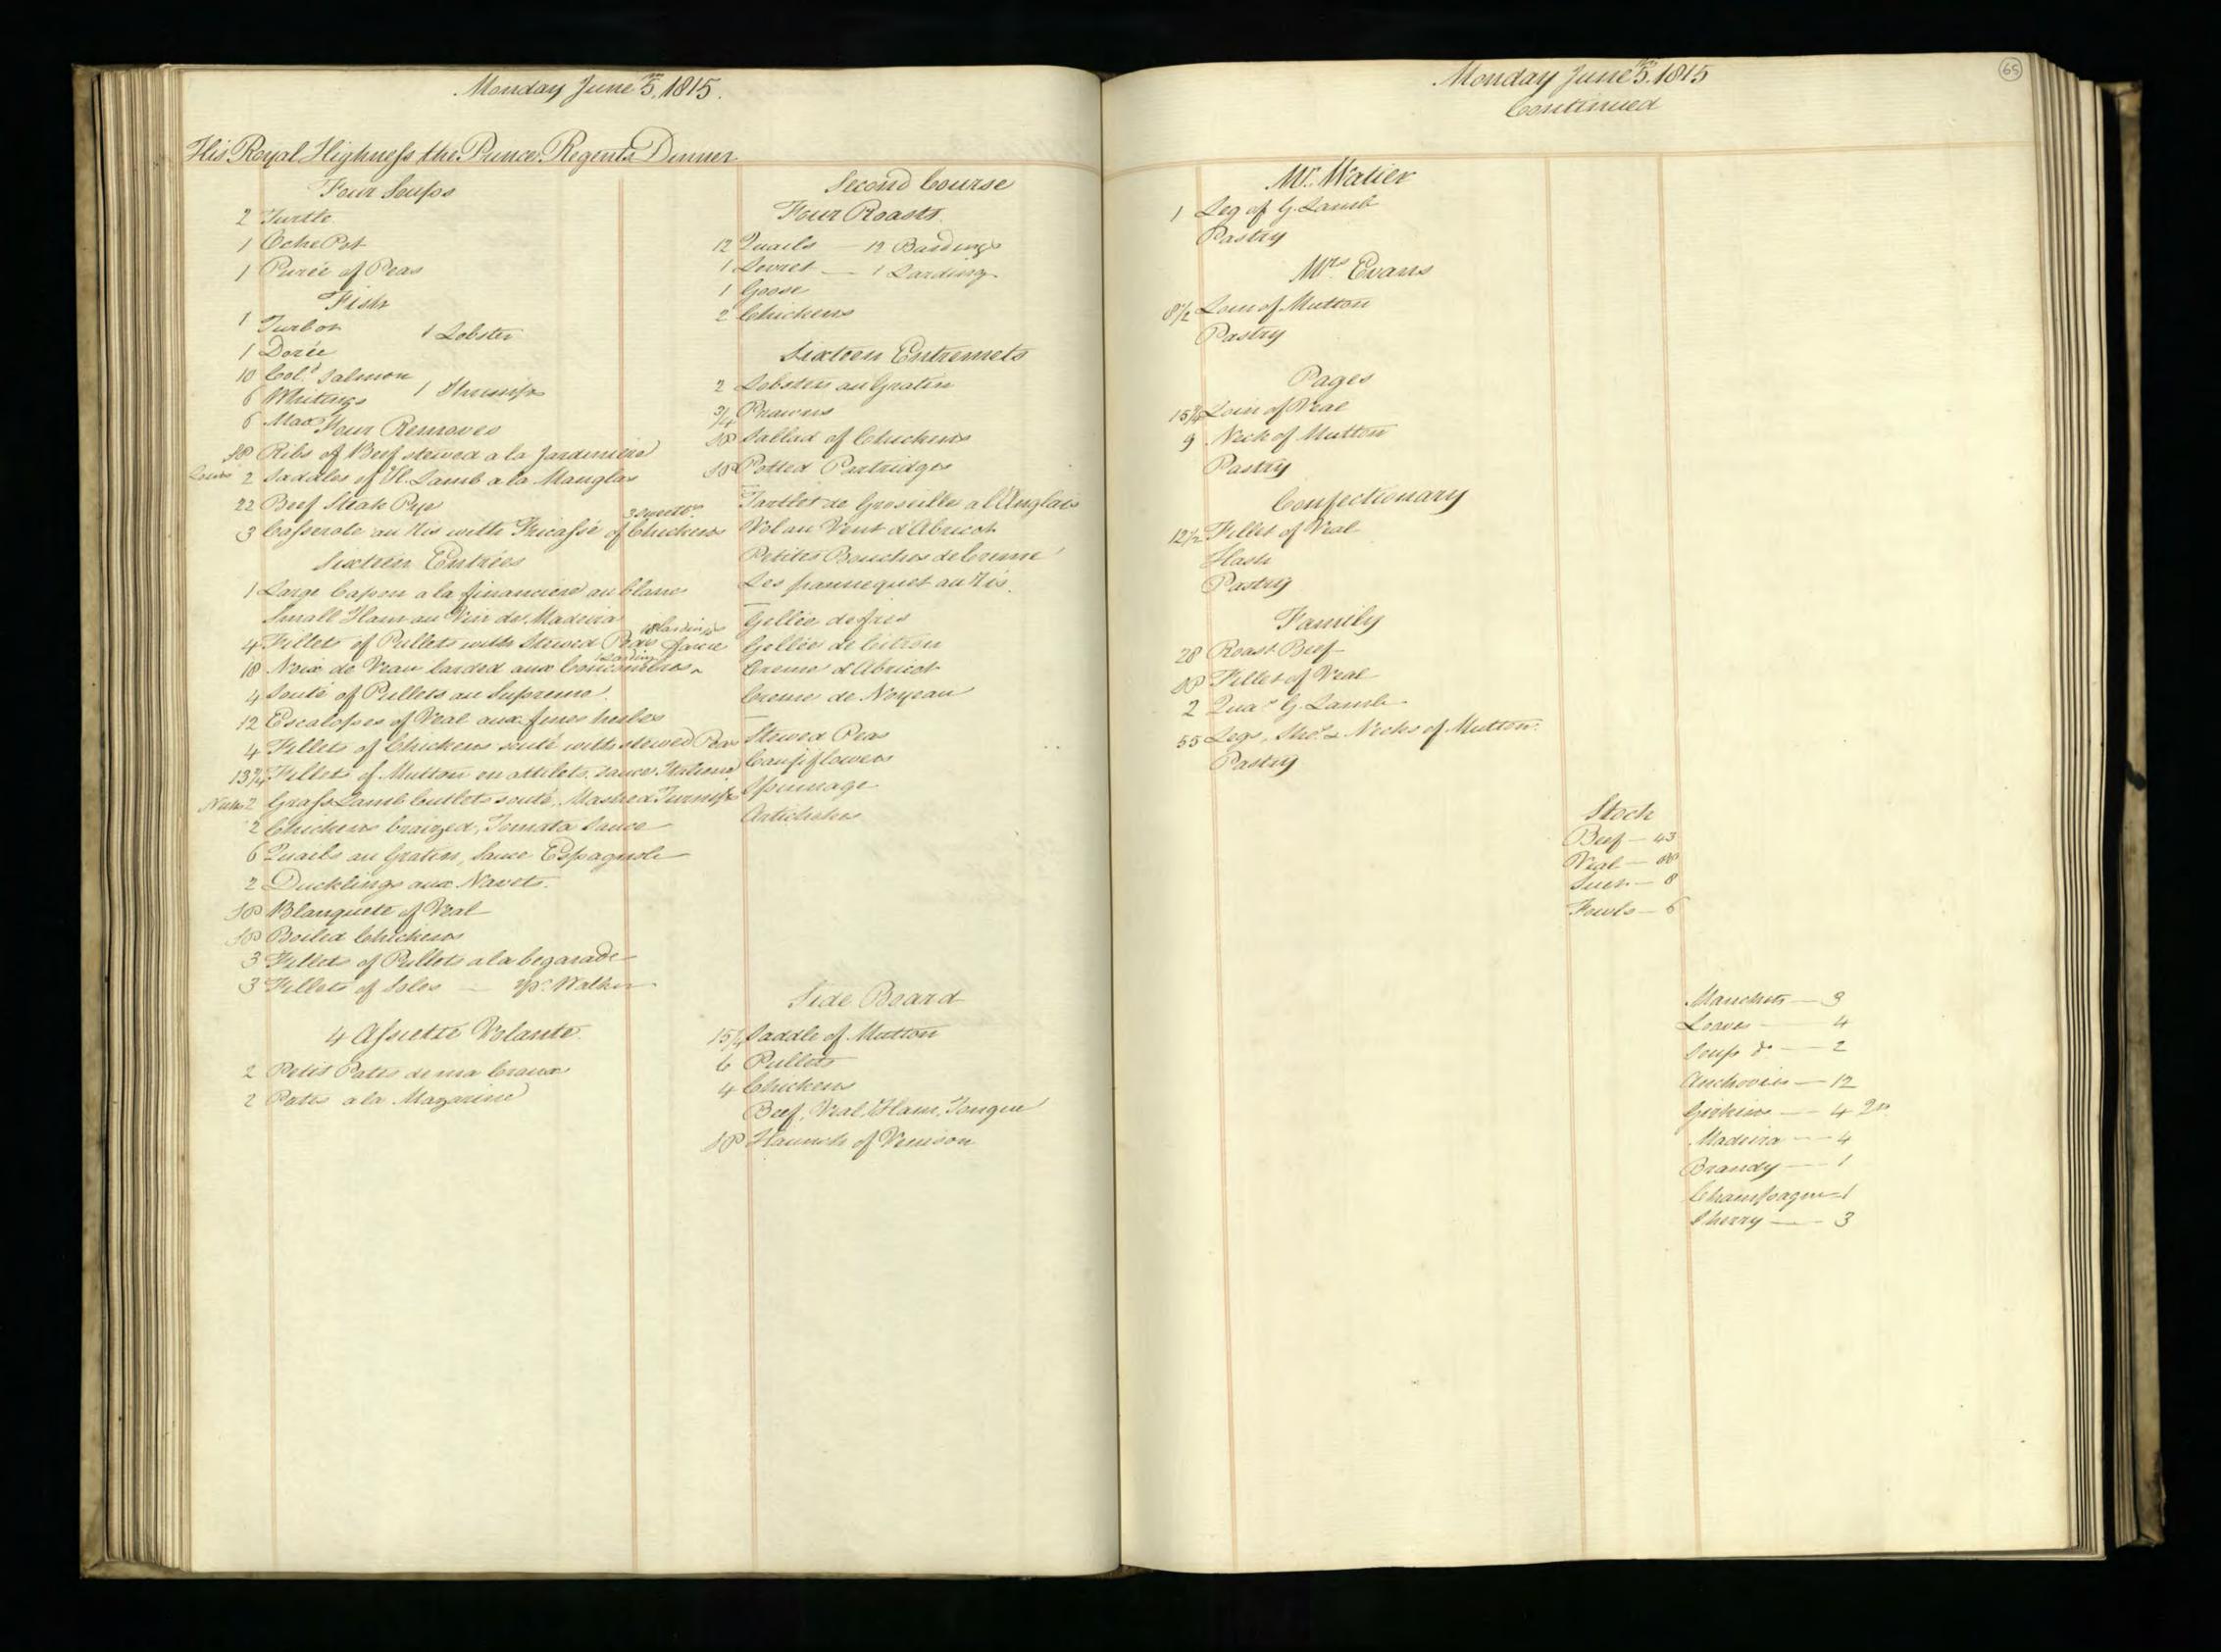

Supplied by the Royal Archives/© Her Majesty Queen Elizabeth II 2016

Supplied by the Royal Archives/© Her Majesty Queen Elizabeth II 2016

Supplied by the Royal Archives/© Her Majesty Queen Elizabeth II 2016

Supplied by the Royal Archives/© Her Majesty Queen Elizabeth II 2016

| Saturda                                           | y January J. 1015                           | Pitcher Meat distributed to HA H The Prince Regents Servants on the Jan! 1815 be                                                                                                                                                                                                                                                                                                                                                                                                                                                                                                                                                                                                                                                                                                                                                                                                                                                                                                                                                                                                                                                                                                                                           |
|---------------------------------------------------|---------------------------------------------|----------------------------------------------------------------------------------------------------------------------------------------------------------------------------------------------------------------------------------------------------------------------------------------------------------------------------------------------------------------------------------------------------------------------------------------------------------------------------------------------------------------------------------------------------------------------------------------------------------------------------------------------------------------------------------------------------------------------------------------------------------------------------------------------------------------------------------------------------------------------------------------------------------------------------------------------------------------------------------------------------------------------------------------------------------------------------------------------------------------------------------------------------------------------------------------------------------------------------|
| Tamily Dinners On Olect of Her Roy                | al Mighness the Princes Charlettes Birth La | HRA Princes Charlettes Buth day The Water Majestys Buthday 27 H. RA the Duke of Su                                                                                                                                                                                                                                                                                                                                                                                                                                                                                                                                                                                                                                                                                                                                                                                                                                                                                                                                                                                                                                                                                                                                         |
| Two Soupes                                        | Footmen .                                   | Beef Mutter Weal Beef Mutter Veal Beef Mutter Veal                                                                                                                                                                                                                                                                                                                                                                                                                                                                                                                                                                                                                                                                                                                                                                                                                                                                                                                                                                                                                                                                                                                                                                         |
| Two Fish                                          | Footmen 40 Roast Beef Plumb Pudding         | 2 Clerk of the Retchen Soin of West 15'2 16 15'2                                                                                                                                                                                                                                                                                                                                                                                                                                                                                                                                                                                                                                                                                                                                                                                                                                                                                                                                                                                                                                                                                                                                                                           |
| 27 bod 3 pts of Oysters<br>6 Soles 1 10 of Shumps |                                             | 3_d'd'd                                                                                                                                                                                                                                                                                                                                                                                                                                                                                                                                                                                                                                                                                                                                                                                                                                                                                                                                                                                                                                                                                                                                                                                                                    |
| Words Ino of smanger                              | 20 Roast Beef<br>Plumb Pudding              | gent. Nonets al                                                                                                                                                                                                                                                                                                                                                                                                                                                                                                                                                                                                                                                                                                                                                                                                                                                                                                                                                                                                                                                                                                                                                                                                            |
| A Large Surkery,<br>4 Moila Mulleto               | Morters at the Gates                        | Messekeeper Lois of Veal 16 15\frac{2}{2} 15\frac{1}{2} 15 |
| 3 Roast de                                        |                                             | 2 00000 seucenj men 2 2000 munon - 214                                                                                                                                                                                                                                                                                                                                                                                                                                                                                                                                                                                                                                                                                                                                                                                                                                                                                                                                                                                                                                                                                                                                                                                     |
| 2/2 Haunch of Mutton                              | Coal Morters 16 Roast Matton                | 2d' Momen 2 Sho'_de 18 172<br>Covey Noman Legof Mullon 10'4 10'2 11                                                                                                                                                                                                                                                                                                                                                                                                                                                                                                                                                                                                                                                                                                                                                                                                                                                                                                                                                                                                                                                                                                                                                        |
| 1 Tonque                                          |                                             | 4 Watchmen Som of Veal                                                                                                                                                                                                                                                                                                                                                                                                                                                                                                                                                                                                                                                                                                                                                                                                                                                                                                                                                                                                                                                                                                                                                                                                     |
| 16 thanics of Mutton                              | M. Lush<br>10'z Roast Mutton                | Armong Man Sho: de - g g g                                                                                                                                                                                                                                                                                                                                                                                                                                                                                                                                                                                                                                                                                                                                                                                                                                                                                                                                                                                                                                                                                                                                                                                                 |
| Sour Croset & Sausages 3'2 of                     | Mr. Watiers Servant                         | 1. Master Cook Loin of Veal                                                                                                                                                                                                                                                                                                                                                                                                                                                                                                                                                                                                                                                                                                                                                                                                                                                                                                                                                                                                                                                                                                                                                                                                |
| a Hares                                           | g Mutton                                    | Pashy Cooks                                                                                                                                                                                                                                                                                                                                                                                                                                                                                                                                                                                                                                                                                                                                                                                                                                                                                                                                                                                                                                                                                                                                                                                                                |
| Plumb Budding<br>Jelly                            | 12 Beef Reofile                             | Monnan book 1 de 10½ 11 10½ 10½ 10½ 10½ 10½ 10½ 10½ 10½ 10½ 10½ 10½ 10½ 10½ 10½ 10½ 10½ 10½ 10½ 10½ 10½ 10½ 10½ 10½ 10½ 10½ 10½ 10½ 10½ 10½ 10½ 10½ 10½ 10½ 10½ 10½ 10½ 10½ 10½ 10½ 10½ 10½ 10½ 10½ 10½ 10½ 10½                                                                                                                                                                                                                                                                                                                                                                                                                                                                                                                                                                                                                                                                                                                                                                                                                                                                                                                                                                                                            |
| Mlanemange)<br>Pastry                             | 12 /seef                                    | Rischen Maid Beef 9 9 9 82<br>2 Scullery Men 2 Sho! Mutton 172 10 10 18                                                                                                                                                                                                                                                                                                                                                                                                                                                                                                                                                                                                                                                                                                                                                                                                                                                                                                                                                                                                                                                                                                                                                    |
| Vegetables                                        | Stable People                               | 2 Lamp Lighters_ 2 Sho! Mullon 172 18.                                                                                                                                                                                                                                                                                                                                                                                                                                                                                                                                                                                                                                                                                                                                                                                                                                                                                                                                                                                                                                                                                                                                                                                     |
|                                                   |                                             | Chairmen Leg of Mullon 10 2 10 2 10 10 10 10                                                                                                                                                                                                                                                                                                                                                                                                                                                                                                                                                                                                                                                                                                                                                                                                                                                                                                                                                                                                                                                                                                                                                                               |
|                                                   | Stock                                       | Footmen 2 Laistsof Veal 32 31 32                                                                                                                                                                                                                                                                                                                                                                                                                                                                                                                                                                                                                                                                                                                                                                                                                                                                                                                                                                                                                                                                                                                                                                                           |
|                                                   | Beef - 25<br>Veal41                         | Labourer in Trust_ Lown of Veal 15 16 154                                                                                                                                                                                                                                                                                                                                                                                                                                                                                                                                                                                                                                                                                                                                                                                                                                                                                                                                                                                                                                                                                                                                                                                  |
|                                                   | Suet -18 Batter                             | Gardner Leg of Mutton: 10'4                                                                                                                                                                                                                                                                                                                                                                                                                                                                                                                                                                                                                                                                                                                                                                                                                                                                                                                                                                                                                                                                                                                                                                                                |
|                                                   | Climonds                                    | Housemaids 2 Legs of de 201 201 21 2 Confectioner Lour of Veal 152 16 154                                                                                                                                                                                                                                                                                                                                                                                                                                                                                                                                                                                                                                                                                                                                                                                                                                                                                                                                                                                                                                                                                                                                                  |
|                                                   | Double Sugar 10.4                           | Tapafsier Leg of Mullon 10 10½ 10 10 10                                                                                                                                                                                                                                                                                                                                                                                                                                                                                                                                                                                                                                                                                                                                                                                                                                                                                                                                                                                                                                                                                                                                                                                    |
|                                                   | Ham                                         | Table Decker Loin of Veal 15 15                                                                                                                                                                                                                                                                                                                                                                                                                                                                                                                                                                                                                                                                                                                                                                                                                                                                                                                                                                                                                                                                                                                                                                                            |
|                                                   | Sals_ 1 Och<br>Better Almonde_ 1/2          | Gennan of Wine Cellar co! 154 16 16 16 16 16 16.                                                                                                                                                                                                                                                                                                                                                                                                                                                                                                                                                                                                                                                                                                                                                                                                                                                                                                                                                                                                                                                                                                                                                                           |
|                                                   | Mustard 304                                 | Footmens de de 82 9 Ufsist Table Decker de 82 9                                                                                                                                                                                                                                                                                                                                                                                                                                                                                                                                                                                                                                                                                                                                                                                                                                                                                                                                                                                                                                                                                                                                                                            |
|                                                   | Tounglass 1-60                              | 2 Mages Men 2 d' 18 173 18                                                                                                                                                                                                                                                                                                                                                                                                                                                                                                                                                                                                                                                                                                                                                                                                                                                                                                                                                                                                                                                                                                                                                                                                 |
|                                                   | Batter6                                     | 3 Police Officers_3 Loins of West 47 47                                                                                                                                                                                                                                                                                                                                                                                                                                                                                                                                                                                                                                                                                                                                                                                                                                                                                                                                                                                                                                                                                                                                                                                    |
|                                                   |                                             | 9 385 4 295 9 3914 2924 82 3954 2984                                                                                                                                                                                                                                                                                                                                                                                                                                                                                                                                                                                                                                                                                                                                                                                                                                                                                                                                                                                                                                                                                                                                                                                       |
|                                                   |                                             | 4 Chickens<br>12 Gulles                                                                                                                                                                                                                                                                                                                                                                                                                                                                                                                                                                                                                                                                                                                                                                                                                                                                                                                                                                                                                                                                                                                                                                                                    |
|                                                   |                                             | 25 Butter                                                                                                                                                                                                                                                                                                                                                                                                                                                                                                                                                                                                                                                                                                                                                                                                                                                                                                                                                                                                                                                                                                                                                                                                                  |