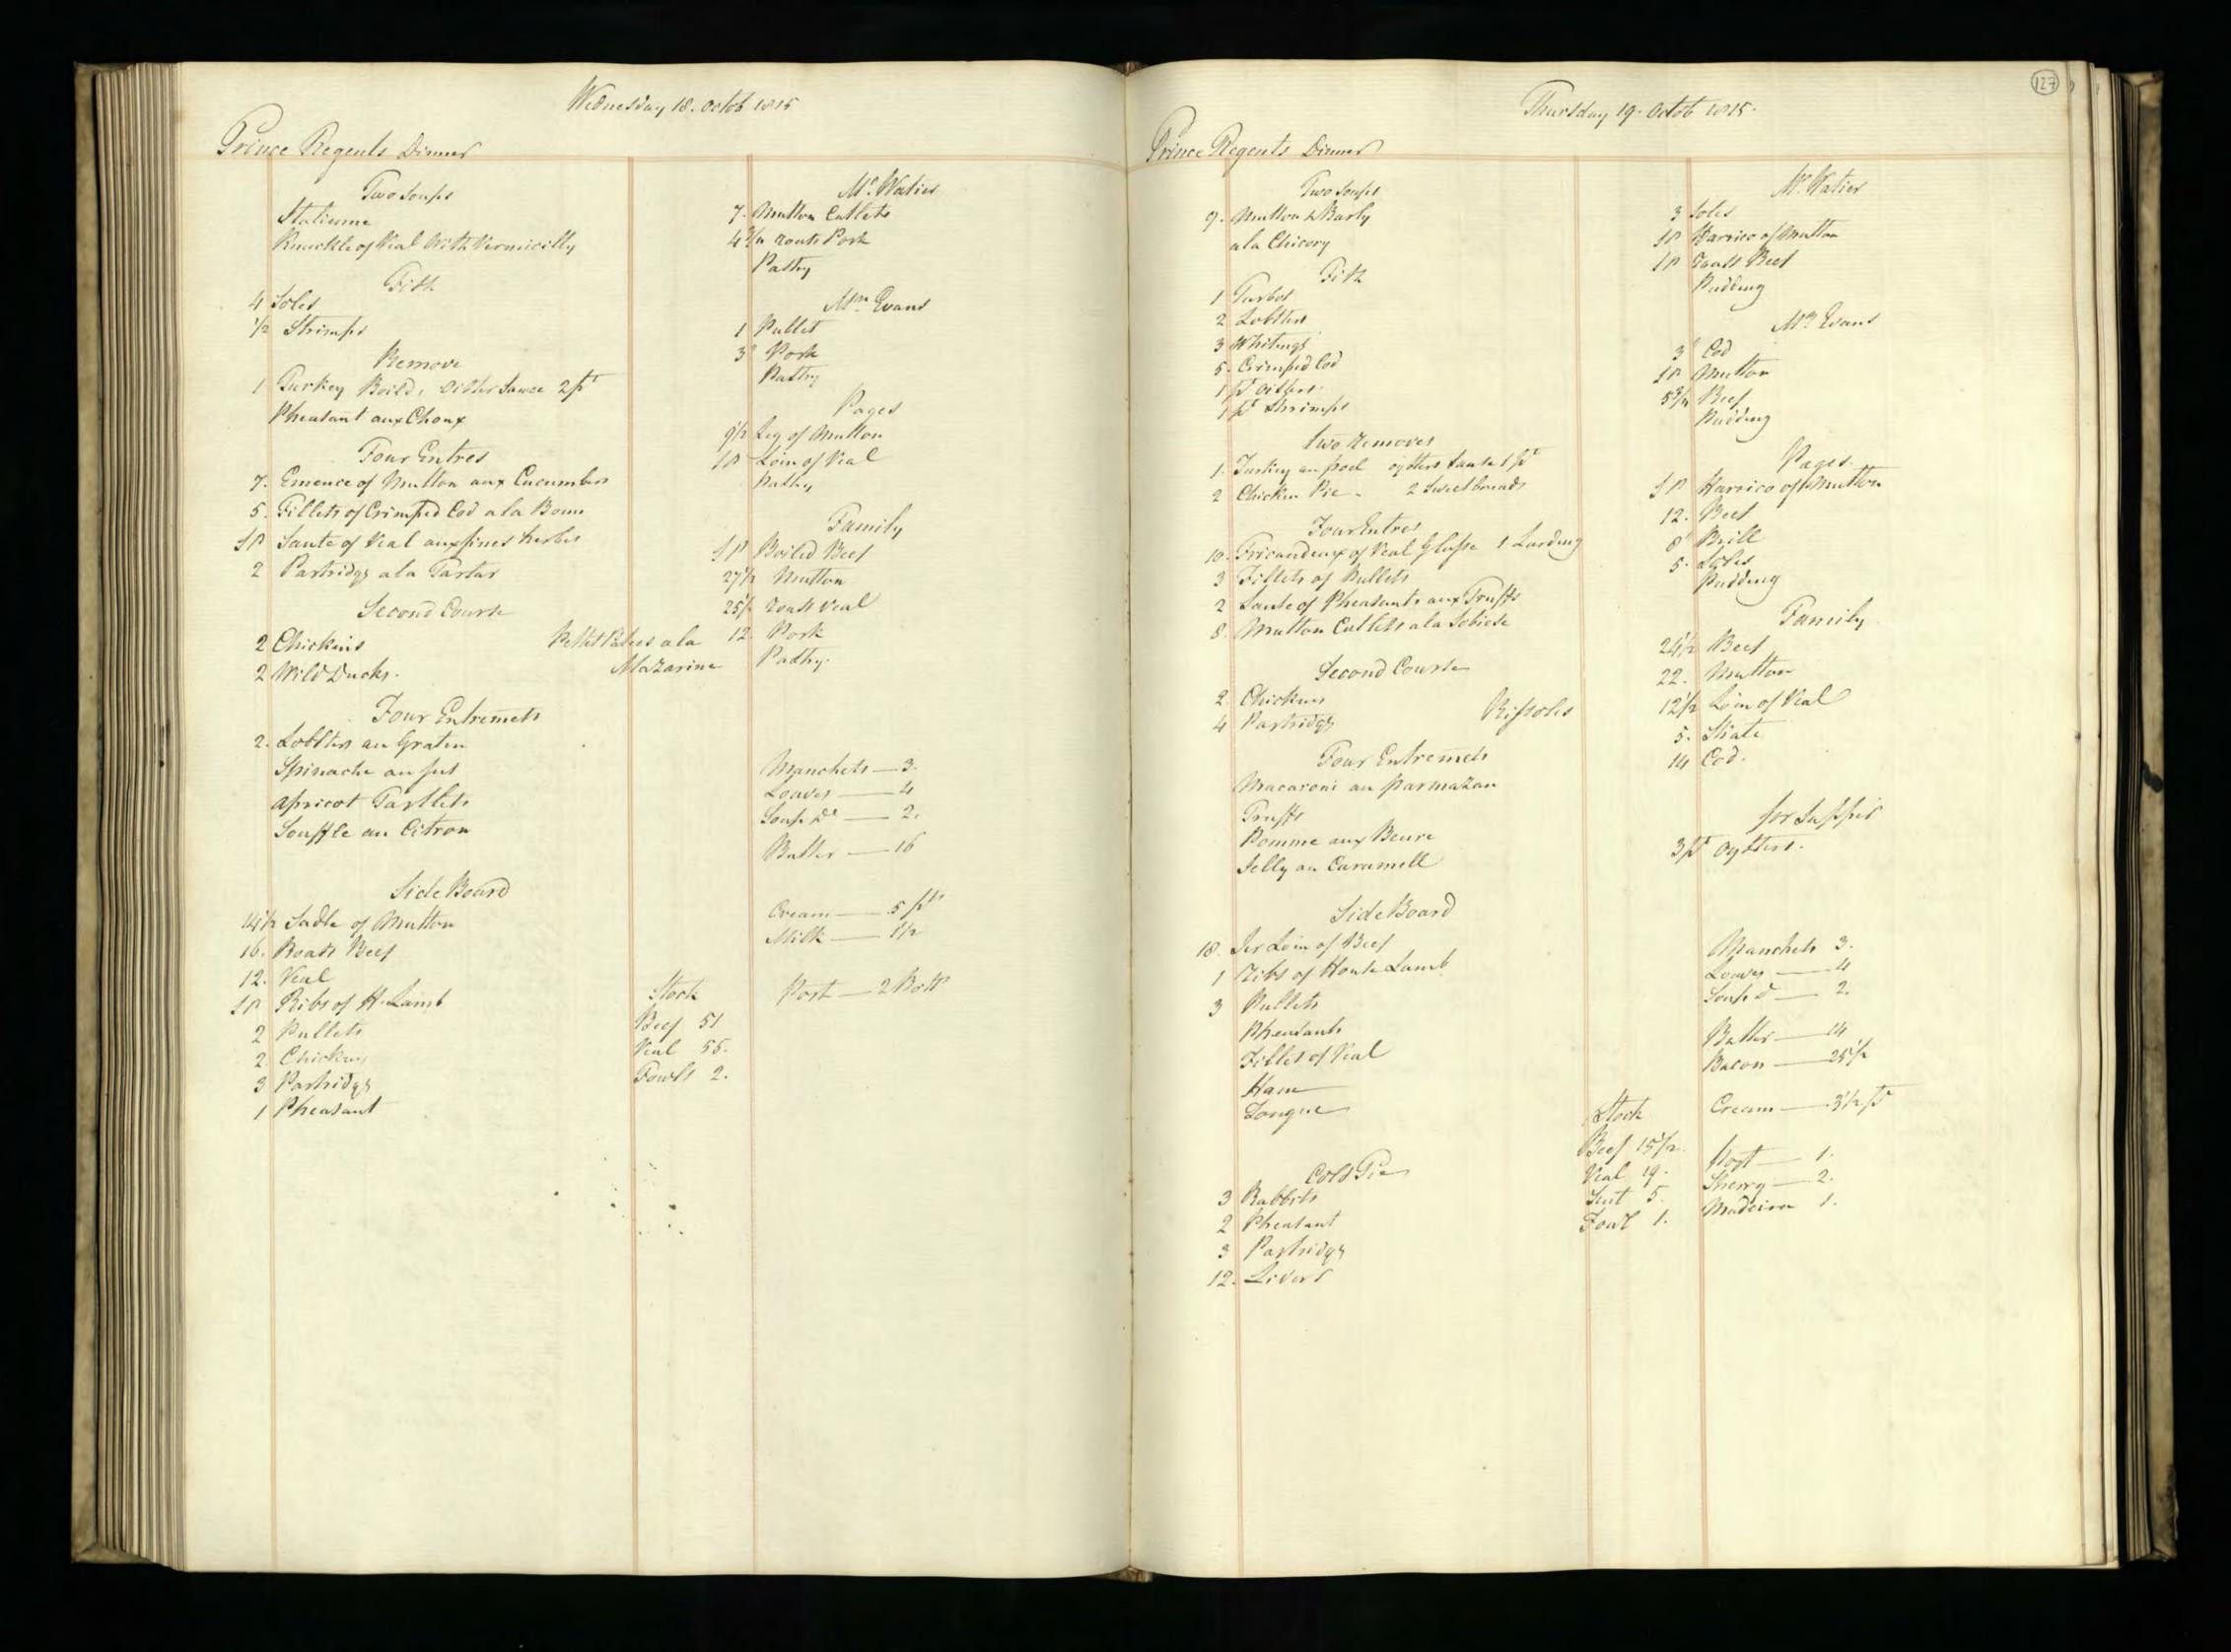

Supplied by the Royal Archives/© Her Majesty Queen Elizabeth II 2016

Supplied by the Royal Archives/© Her Majesty Queen Elizabeth II 2016

Supplied by the Royal Archives/© Her Majesty Queen Elizabeth II 2016

Supplied by the Royal Archives/© Her Majesty Queen Elizabeth II 2016

| Saturda                                           | y January J. 1015                           | Pitcher Meat distributed to HA H The Prince Regents Servants on the Jan! 1815 be                                                                                                                                                                                                                                                                                                                                                                                                                                                                                                                                                                                                                                                                                                                                                                                                                                                                                                                                                                                                                                                                                                                                           |
|---------------------------------------------------|---------------------------------------------|----------------------------------------------------------------------------------------------------------------------------------------------------------------------------------------------------------------------------------------------------------------------------------------------------------------------------------------------------------------------------------------------------------------------------------------------------------------------------------------------------------------------------------------------------------------------------------------------------------------------------------------------------------------------------------------------------------------------------------------------------------------------------------------------------------------------------------------------------------------------------------------------------------------------------------------------------------------------------------------------------------------------------------------------------------------------------------------------------------------------------------------------------------------------------------------------------------------------------|
| Tamily Dinners On Olect of Her Roy                | al Mighness the Princes Charlettes Birth La | HRA Princes Charlettes Buth day The Water Majestys Buthday 27 H. RA the Duke of Su                                                                                                                                                                                                                                                                                                                                                                                                                                                                                                                                                                                                                                                                                                                                                                                                                                                                                                                                                                                                                                                                                                                                         |
| Two Soupes                                        | Footmen .                                   | Beef Mutter Weal Beef Mutter Veal Beef Mutter Veal                                                                                                                                                                                                                                                                                                                                                                                                                                                                                                                                                                                                                                                                                                                                                                                                                                                                                                                                                                                                                                                                                                                                                                         |
| Two Fish                                          | Footmen 40 Roast Beef Plumb Pudding         | 2 Clerk of the Retchen Soin of West 15'2 16 15'2                                                                                                                                                                                                                                                                                                                                                                                                                                                                                                                                                                                                                                                                                                                                                                                                                                                                                                                                                                                                                                                                                                                                                                           |
| 27 bod 3 pts of Oysters<br>6 Soles 1 10 of Shumps |                                             | 3_d'd'd                                                                                                                                                                                                                                                                                                                                                                                                                                                                                                                                                                                                                                                                                                                                                                                                                                                                                                                                                                                                                                                                                                                                                                                                                    |
| Words Ino of smanger                              | 20 Roast Beef<br>Plumb Pudding              | gent. Nonets al                                                                                                                                                                                                                                                                                                                                                                                                                                                                                                                                                                                                                                                                                                                                                                                                                                                                                                                                                                                                                                                                                                                                                                                                            |
| A Large Surkery,<br>4 Moila Mulleto               | Morters at the Gates                        | Messekeeper Lois of Veal 16 15\frac{2}{2} 15\frac{1}{2} 15 |
| 3 Roast de                                        |                                             | 2 00000 seucenj men 2 2000 munon - 214                                                                                                                                                                                                                                                                                                                                                                                                                                                                                                                                                                                                                                                                                                                                                                                                                                                                                                                                                                                                                                                                                                                                                                                     |
| 2/2 Haunch of Mutton                              | Coal Morters 16 Roast Matton                | 2d' Momen 2 Sho'_de 18 172<br>Covey Noman Legof Mullon 10'4 10'2 11                                                                                                                                                                                                                                                                                                                                                                                                                                                                                                                                                                                                                                                                                                                                                                                                                                                                                                                                                                                                                                                                                                                                                        |
| 1 Tonque                                          |                                             | 4 Watchmen Som of Veal                                                                                                                                                                                                                                                                                                                                                                                                                                                                                                                                                                                                                                                                                                                                                                                                                                                                                                                                                                                                                                                                                                                                                                                                     |
| 16 thanics of Mutton                              | M. Lush<br>10'z Roast Mutton                | Armong Man Sho: de - g g g                                                                                                                                                                                                                                                                                                                                                                                                                                                                                                                                                                                                                                                                                                                                                                                                                                                                                                                                                                                                                                                                                                                                                                                                 |
| Sour Croset & Sausages 3'2 of                     | Mr. Watiers Servant                         | 1. Master Cook Loin of Veal                                                                                                                                                                                                                                                                                                                                                                                                                                                                                                                                                                                                                                                                                                                                                                                                                                                                                                                                                                                                                                                                                                                                                                                                |
| a Hares                                           | g Mutton                                    | Pashy Cooks                                                                                                                                                                                                                                                                                                                                                                                                                                                                                                                                                                                                                                                                                                                                                                                                                                                                                                                                                                                                                                                                                                                                                                                                                |
| Plumb Budding<br>Jelly                            | 12 Beef Reofile                             | Monnan book 1 de 10½ 11 10½ 10½ 10½ 10½ 10½ 10½ 10½ 10½ 10½ 10½ 10½ 10½ 10½ 10½ 10½ 10½ 10½ 10½ 10½ 10½ 10½ 10½ 10½ 10½ 10½ 10½ 10½ 10½ 10½ 10½ 10½ 10½ 10½ 10½ 10½ 10½ 10½ 10½ 10½ 10½ 10½ 10½ 10½ 10½ 10½ 10½                                                                                                                                                                                                                                                                                                                                                                                                                                                                                                                                                                                                                                                                                                                                                                                                                                                                                                                                                                                                            |
| Mlanemange)<br>Pastry                             | 12 /seef                                    | Rischen Maid Beef 9 9 9 82<br>2 Scullery Men 2 Sho! Mutton 172 10 10 18                                                                                                                                                                                                                                                                                                                                                                                                                                                                                                                                                                                                                                                                                                                                                                                                                                                                                                                                                                                                                                                                                                                                                    |
| Vegetables                                        | Stable People                               | 2 Lamp Lighters_ 2 Sho! Mullon 172 18.                                                                                                                                                                                                                                                                                                                                                                                                                                                                                                                                                                                                                                                                                                                                                                                                                                                                                                                                                                                                                                                                                                                                                                                     |
|                                                   |                                             | Chairmen Leg of Mullon 10 2 10 2 10 10 10 10                                                                                                                                                                                                                                                                                                                                                                                                                                                                                                                                                                                                                                                                                                                                                                                                                                                                                                                                                                                                                                                                                                                                                                               |
|                                                   | Stock                                       | Footmen 2 Laistsof Veal 32 31 32                                                                                                                                                                                                                                                                                                                                                                                                                                                                                                                                                                                                                                                                                                                                                                                                                                                                                                                                                                                                                                                                                                                                                                                           |
|                                                   | Beef - 25<br>Veal41                         | Labourer in Trust_ Lown of Veal 15 16 154                                                                                                                                                                                                                                                                                                                                                                                                                                                                                                                                                                                                                                                                                                                                                                                                                                                                                                                                                                                                                                                                                                                                                                                  |
|                                                   | Suet -18 Batter                             | Gardner Leg of Mutton: 10'4                                                                                                                                                                                                                                                                                                                                                                                                                                                                                                                                                                                                                                                                                                                                                                                                                                                                                                                                                                                                                                                                                                                                                                                                |
|                                                   | Climonds                                    | Housemaids 2 Legs of de 201 201 21 2 Confectioner Lour of Veal 152 16 154                                                                                                                                                                                                                                                                                                                                                                                                                                                                                                                                                                                                                                                                                                                                                                                                                                                                                                                                                                                                                                                                                                                                                  |
|                                                   | Double Sugar 10.4                           | Tapafsier Leg of Mullon 10 10½ 10 10 10                                                                                                                                                                                                                                                                                                                                                                                                                                                                                                                                                                                                                                                                                                                                                                                                                                                                                                                                                                                                                                                                                                                                                                                    |
|                                                   | Ham                                         | Table Decker Loin of Veal 15 15                                                                                                                                                                                                                                                                                                                                                                                                                                                                                                                                                                                                                                                                                                                                                                                                                                                                                                                                                                                                                                                                                                                                                                                            |
|                                                   | Sals_ 1 Och<br>Better Almonde_ 1/2          | Gennan of Wine Cellar co! 154 16 16 16 16 16 16.                                                                                                                                                                                                                                                                                                                                                                                                                                                                                                                                                                                                                                                                                                                                                                                                                                                                                                                                                                                                                                                                                                                                                                           |
|                                                   | Mustard 304                                 | Footmens de de 82 9 Ufsist Table Decker de 82 9                                                                                                                                                                                                                                                                                                                                                                                                                                                                                                                                                                                                                                                                                                                                                                                                                                                                                                                                                                                                                                                                                                                                                                            |
|                                                   | Tounglass 1-60                              | 2 Mages Men 2 d' 18 173 18                                                                                                                                                                                                                                                                                                                                                                                                                                                                                                                                                                                                                                                                                                                                                                                                                                                                                                                                                                                                                                                                                                                                                                                                 |
|                                                   | Batter6                                     | 3 Police Officers_3 Loins of West 47 47                                                                                                                                                                                                                                                                                                                                                                                                                                                                                                                                                                                                                                                                                                                                                                                                                                                                                                                                                                                                                                                                                                                                                                                    |
|                                                   |                                             | 9 385 4 295 9 3914 2924 82 3954 2984                                                                                                                                                                                                                                                                                                                                                                                                                                                                                                                                                                                                                                                                                                                                                                                                                                                                                                                                                                                                                                                                                                                                                                                       |
|                                                   |                                             | 4 Chickens<br>12 Gulles                                                                                                                                                                                                                                                                                                                                                                                                                                                                                                                                                                                                                                                                                                                                                                                                                                                                                                                                                                                                                                                                                                                                                                                                    |
|                                                   |                                             | 25 Butter                                                                                                                                                                                                                                                                                                                                                                                                                                                                                                                                                                                                                                                                                                                                                                                                                                                                                                                                                                                                                                                                                                                                                                                                                  |