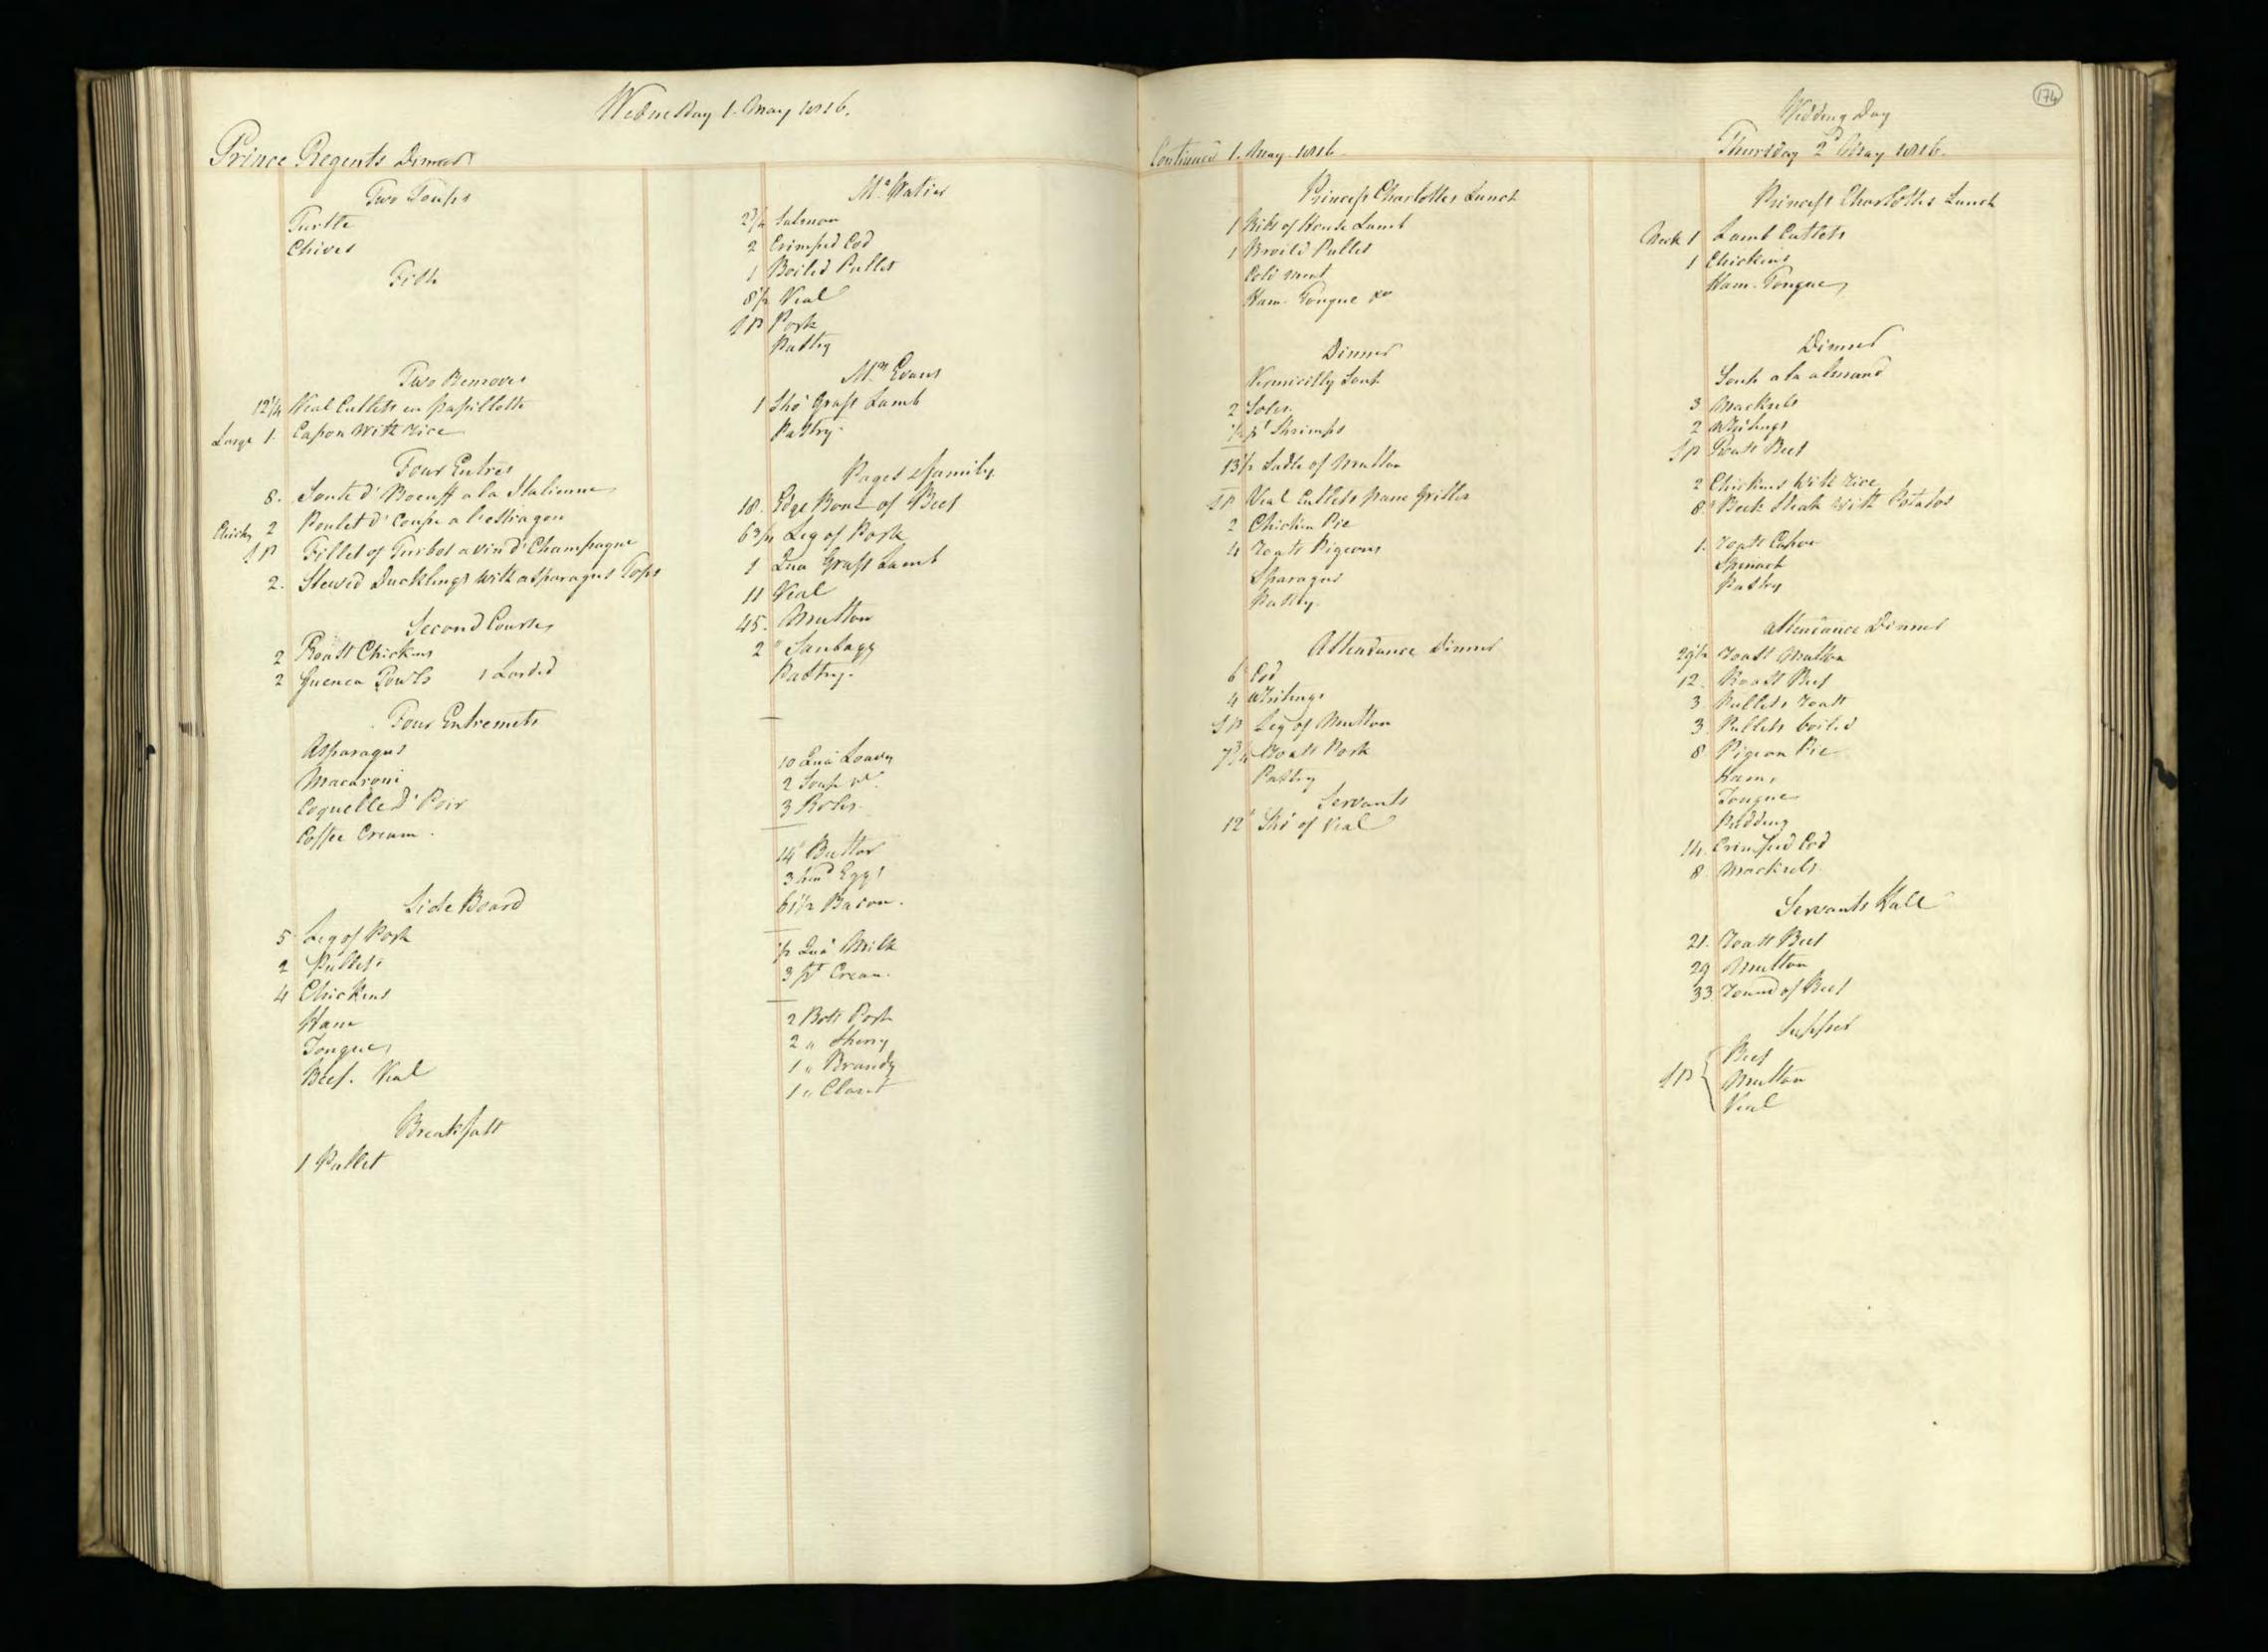

illett<br>2 Mickens<br>3 Partritgh<br>2+ Some Crout Landagh<br>Ham, Tongue Ke                      | Powl-1                                              |     |
|                                                             |                                                                                 |                                                                                                       |                                                     |     |
|                                                             |                                                                                 |                                                                                                       |                                                     |     |























| Friday 3. gray 1016.