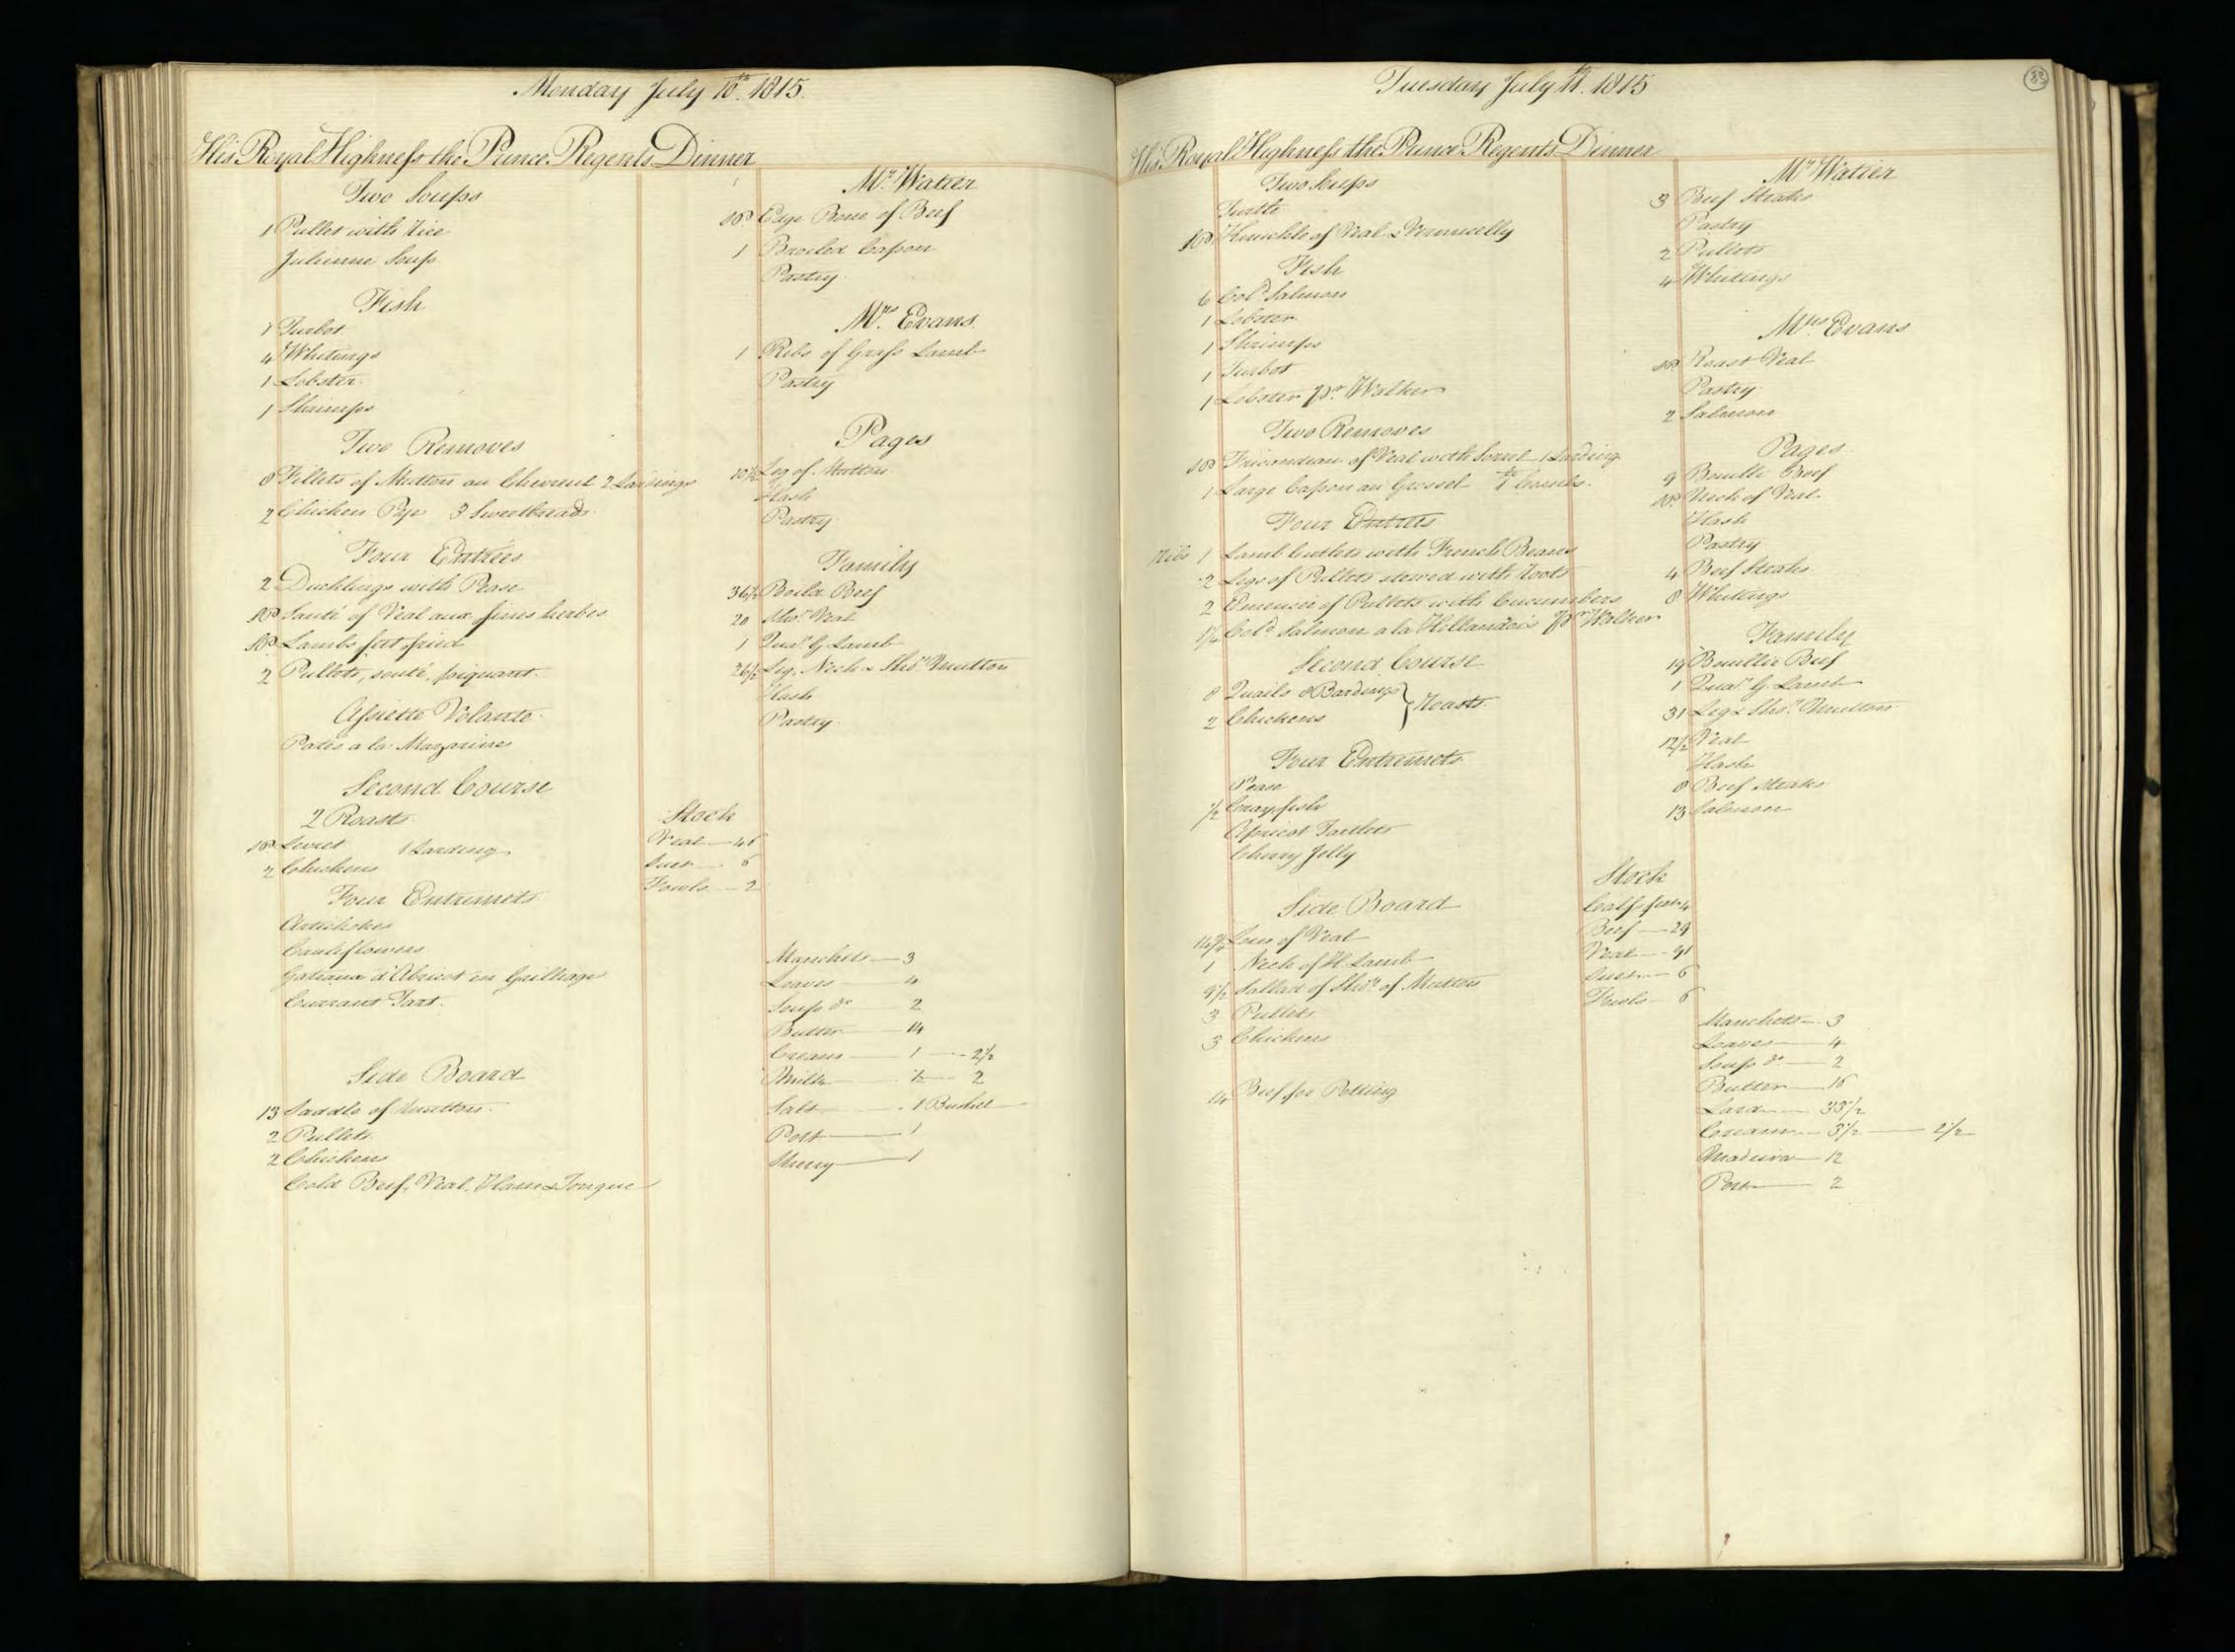

Supplied by the Royal Archives/© Her Majesty Queen Elizabeth II 2016

| Saturda                                           | y January J. 1015                           | Pitcher Meat distributed to HA H The Prince Regents Servants on the Jan! 1815 be                                                                                                                                                                                                                                                                                                                                                                                                                                                                                                                                                                                                                                                                                                                                                                                                                                                                                                                                                                                                                                                                                                                                           |
|---------------------------------------------------|---------------------------------------------|----------------------------------------------------------------------------------------------------------------------------------------------------------------------------------------------------------------------------------------------------------------------------------------------------------------------------------------------------------------------------------------------------------------------------------------------------------------------------------------------------------------------------------------------------------------------------------------------------------------------------------------------------------------------------------------------------------------------------------------------------------------------------------------------------------------------------------------------------------------------------------------------------------------------------------------------------------------------------------------------------------------------------------------------------------------------------------------------------------------------------------------------------------------------------------------------------------------------------|
| Tamily Dinners On Olect of Her Roy                | al Mighness the Princes Charlettes Birth La | HRA Princes Charlettes Buth day The Water Majestys Buthday 27 H. RA the Duke of Su                                                                                                                                                                                                                                                                                                                                                                                                                                                                                                                                                                                                                                                                                                                                                                                                                                                                                                                                                                                                                                                                                                                                         |
| Two Soupes                                        | Footmen .                                   | Beef Mutter Weal Beef Mutter Veal Beef Mutter Veal                                                                                                                                                                                                                                                                                                                                                                                                                                                                                                                                                                                                                                                                                                                                                                                                                                                                                                                                                                                                                                                                                                                                                                         |
| Two Fish                                          | Footmen 40 Roast Beef Plumb Pudding         | 2 Clerk of the Retchen Soin of West 15'2 16 15'2                                                                                                                                                                                                                                                                                                                                                                                                                                                                                                                                                                                                                                                                                                                                                                                                                                                                                                                                                                                                                                                                                                                                                                           |
| 27 bod 3 pts of Oysters<br>6 Soles 1 10 of Shumps |                                             | 3_d'd'd                                                                                                                                                                                                                                                                                                                                                                                                                                                                                                                                                                                                                                                                                                                                                                                                                                                                                                                                                                                                                                                                                                                                                                                                                    |
| Words Ino of smanger                              | 20 Roast Beef<br>Plumb Pudding              | gent. Nonets al                                                                                                                                                                                                                                                                                                                                                                                                                                                                                                                                                                                                                                                                                                                                                                                                                                                                                                                                                                                                                                                                                                                                                                                                            |
| A Large Surkery,<br>4 Moila Mulleto               | Morters at the Gates                        | Messekeeper Lois of Veal 16 15\frac{2}{2} 15\frac{1}{2} 15 |
| 3 Roast de                                        |                                             | 2 00000 seucenj men 2 2000 munon - 214                                                                                                                                                                                                                                                                                                                                                                                                                                                                                                                                                                                                                                                                                                                                                                                                                                                                                                                                                                                                                                                                                                                                                                                     |
| 2/2 Haunch of Mutton                              | Coal Morters 16 Roast Matton                | 2d' Momen 2 Sho'_de 18 172<br>Covey Noman Legof Mullon 10'4 10'2 11                                                                                                                                                                                                                                                                                                                                                                                                                                                                                                                                                                                                                                                                                                                                                                                                                                                                                                                                                                                                                                                                                                                                                        |
| 1 Tonque                                          |                                             | 4 Watchmen Som of Veal                                                                                                                                                                                                                                                                                                                                                                                                                                                                                                                                                                                                                                                                                                                                                                                                                                                                                                                                                                                                                                                                                                                                                                                                     |
| 16 thanics of Mutton                              | M. Lush<br>10'z Roast Mutton                | Armong Man Sho: de - g g g                                                                                                                                                                                                                                                                                                                                                                                                                                                                                                                                                                                                                                                                                                                                                                                                                                                                                                                                                                                                                                                                                                                                                                                                 |
| Sour Croset & Sausages 3'2 of                     | Mr. Watiers Servant                         | 1. Master Cook Loin of Veal                                                                                                                                                                                                                                                                                                                                                                                                                                                                                                                                                                                                                                                                                                                                                                                                                                                                                                                                                                                                                                                                                                                                                                                                |
| a Hares                                           | g Mutton                                    | Pashy Cooks                                                                                                                                                                                                                                                                                                                                                                                                                                                                                                                                                                                                                                                                                                                                                                                                                                                                                                                                                                                                                                                                                                                                                                                                                |
| Plumb Budding<br>Jelly                            | 12 Beef Reofile                             | Monnan book 1 de 10½ 11 10½ 10½ 10½ 10½ 10½ 10½ 10½ 10½ 10½ 10½ 10½ 10½ 10½ 10½ 10½ 10½ 10½ 10½ 10½ 10½ 10½ 10½ 10½ 10½ 10½ 10½ 10½ 10½ 10½ 10½ 10½ 10½ 10½ 10½ 10½ 10½ 10½ 10½ 10½ 10½ 10½ 10½ 10½ 10½ 10½ 10½                                                                                                                                                                                                                                                                                                                                                                                                                                                                                                                                                                                                                                                                                                                                                                                                                                                                                                                                                                                                            |
| Mlanemange)<br>Pastry                             | 12 /seef                                    | Rischen Maid Beef 9 9 9 82<br>2 Scullery Men 2 Sho! Mutton 172 10 10 18                                                                                                                                                                                                                                                                                                                                                                                                                                                                                                                                                                                                                                                                                                                                                                                                                                                                                                                                                                                                                                                                                                                                                    |
| Vegetables                                        | Stable People                               | 2 Lamp Lighters_ 2 Sho! Mullon 172 18.                                                                                                                                                                                                                                                                                                                                                                                                                                                                                                                                                                                                                                                                                                                                                                                                                                                                                                                                                                                                                                                                                                                                                                                     |
|                                                   |                                             | Chairmen Leg of Mullon 10 2 10 2 10 10 10 10                                                                                                                                                                                                                                                                                                                                                                                                                                                                                                                                                                                                                                                                                                                                                                                                                                                                                                                                                                                                                                                                                                                                                                               |
|                                                   | Stock                                       | Footmen 2 Laistsof Veal 32 31 32                                                                                                                                                                                                                                                                                                                                                                                                                                                                                                                                                                                                                                                                                                                                                                                                                                                                                                                                                                                                                                                                                                                                                                                           |
|                                                   | Beef - 25<br>Veal41                         | Labourer in Trust_ Lown of Veal 15 16 154                                                                                                                                                                                                                                                                                                                                                                                                                                                                                                                                                                                                                                                                                                                                                                                                                                                                                                                                                                                                                                                                                                                                                                                  |
|                                                   | Suet -18 Batter                             | Gardner Leg of Mutton: 10'4                                                                                                                                                                                                                                                                                                                                                                                                                                                                                                                                                                                                                                                                                                                                                                                                                                                                                                                                                                                                                                                                                                                                                                                                |
|                                                   | Climonds                                    | Housemaids 2 Legs of de 201 201 21 2 Confectioner Lour of Veal 152 16 154                                                                                                                                                                                                                                                                                                                                                                                                                                                                                                                                                                                                                                                                                                                                                                                                                                                                                                                                                                                                                                                                                                                                                  |
|                                                   | Double Sugar 10.4                           | Tapafsier Leg of Mullon 10 10½ 10 10 10                                                                                                                                                                                                                                                                                                                                                                                                                                                                                                                                                                                                                                                                                                                                                                                                                                                                                                                                                                                                                                                                                                                                                                                    |
|                                                   | Ham                                         | Table Decker Loin of Veal 15 15                                                                                                                                                                                                                                                                                                                                                                                                                                                                                                                                                                                                                                                                                                                                                                                                                                                                                                                                                                                                                                                                                                                                                                                            |
|                                                   | Sals_ 1 Och<br>Better Almonde_ 1/2          | Gennan of Wine Cellar co! 154 16 16 16 16 16 16.                                                                                                                                                                                                                                                                                                                                                                                                                                                                                                                                                                                                                                                                                                                                                                                                                                                                                                                                                                                                                                                                                                                                                                           |
|                                                   | Mustard 304                                 | Footmens de de 82 9 Ufsist Table Decker de 82 9                                                                                                                                                                                                                                                                                                                                                                                                                                                                                                                                                                                                                                                                                                                                                                                                                                                                                                                                                                                                                                                                                                                                                                            |
|                                                   | Tounglass 1-60                              | 2 Mages Men 2 d' 18 173 18                                                                                                                                                                                                                                                                                                                                                                                                                                                                                                                                                                                                                                                                                                                                                                                                                                                                                                                                                                                                                                                                                                                                                                                                 |
|                                                   | Batter6                                     | 3 Police Officers_3 Loins of West 47 47                                                                                                                                                                                                                                                                                                                                                                                                                                                                                                                                                                                                                                                                                                                                                                                                                                                                                                                                                                                                                                                                                                                                                                                    |
|                                                   |                                             | 9 385 4 295 9 3914 2924 82 3954 2984                                                                                                                                                                                                                                                                                                                                                                                                                                                                                                                                                                                                                                                                                                                                                                                                                                                                                                                                                                                                                                                                                                                                                                                       |
|                                                   |                                             | 4 Chickens<br>12 Gulles                                                                                                                                                                                                                                                                                                                                                                                                                                                                                                                                                                                                                                                                                                                                                                                                                                                                                                                                                                                                                                                                                                                                                                                                    |
|                                                   |                                             | 25 Butter                                                                                                                                                                                                                                                                                                                                                                                                                                                                                                                                                                                                                                                                                                                                                                                                                                                                                                                                                                                                                                                                                                                                                                                                                  |