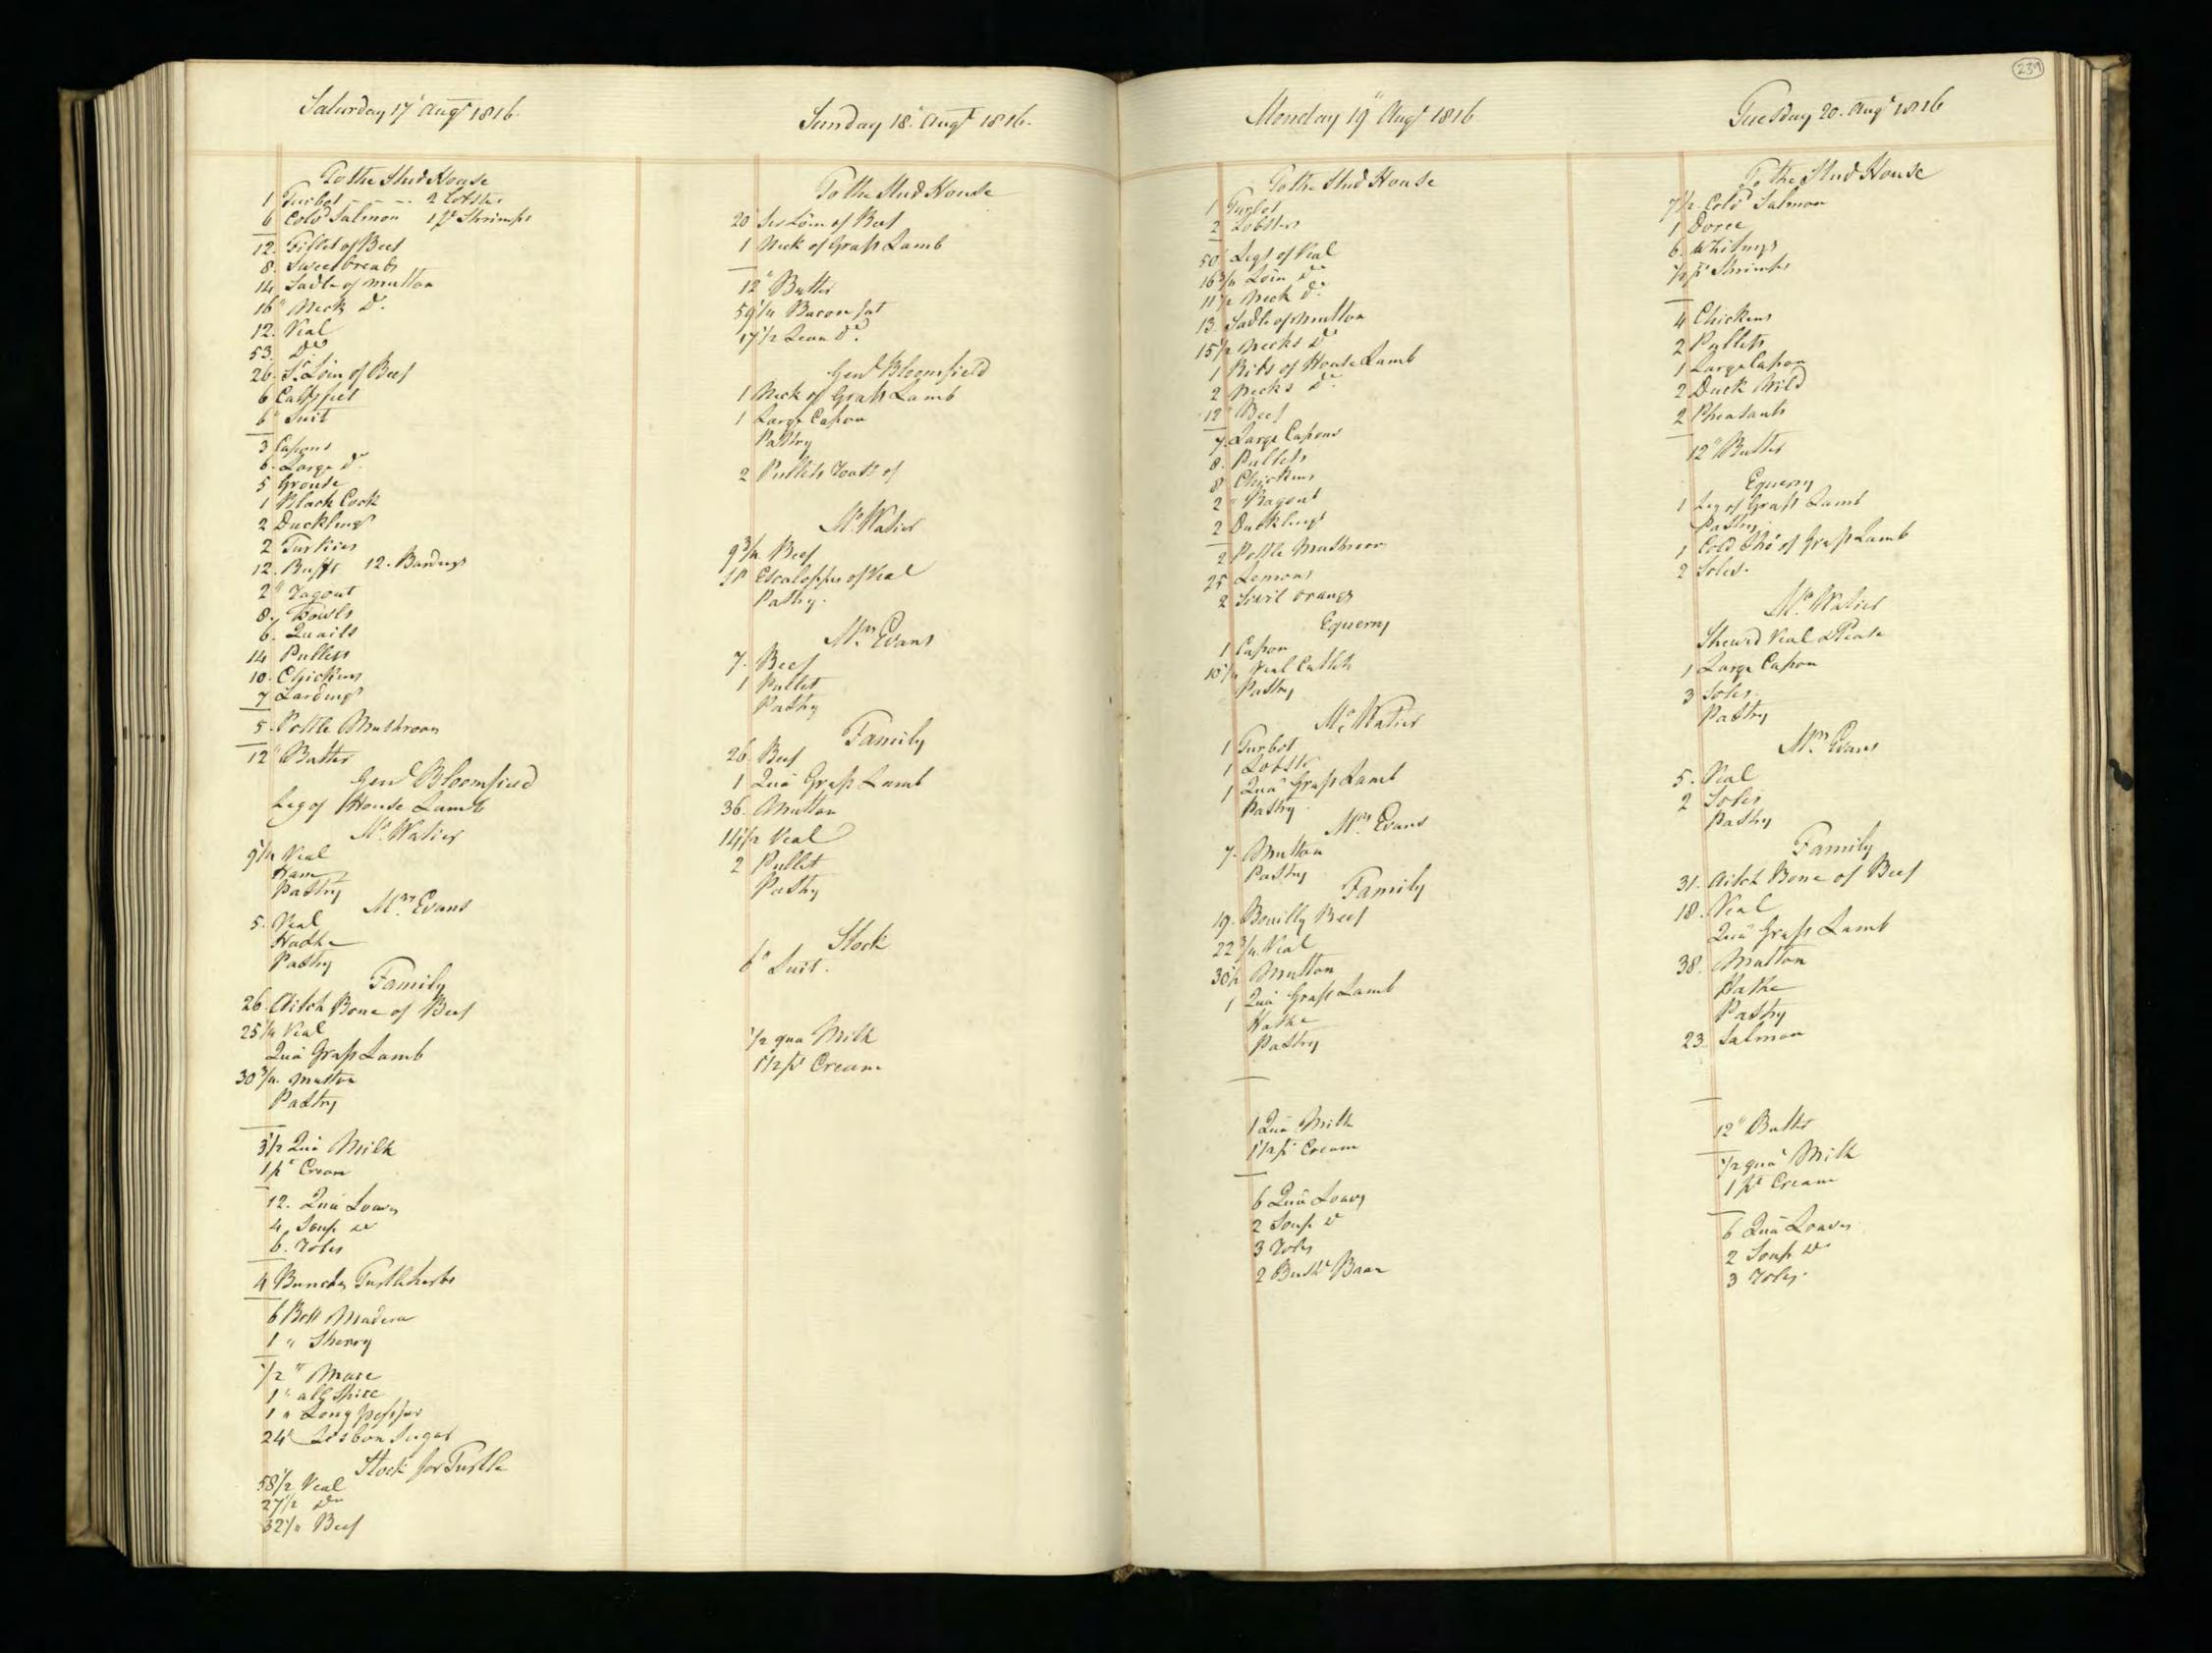

Supplied by the Royal Archives/© Her Majesty Queen Elizabeth II 2016

| Saturda                                           | y January J. 1015                           | Pitcher Meat distributed to HA H The Prince Regents Servants on the Jan! 1815 be                                                                                                                                                                                                                                                                                                                                                                                                                                                                                                                                                                                                                                                                                                                                                                                                                                                                                                                                                                                                                                                                                                                                           |
|---------------------------------------------------|---------------------------------------------|----------------------------------------------------------------------------------------------------------------------------------------------------------------------------------------------------------------------------------------------------------------------------------------------------------------------------------------------------------------------------------------------------------------------------------------------------------------------------------------------------------------------------------------------------------------------------------------------------------------------------------------------------------------------------------------------------------------------------------------------------------------------------------------------------------------------------------------------------------------------------------------------------------------------------------------------------------------------------------------------------------------------------------------------------------------------------------------------------------------------------------------------------------------------------------------------------------------------------|
| Tamily Dinners On Olect of Her Roy                | al Mighness the Princes Charlettes Birth La | HRA Princes Charlettes Buth day The Water Majestys Buthday 27 H. RA the Duke of Su                                                                                                                                                                                                                                                                                                                                                                                                                                                                                                                                                                                                                                                                                                                                                                                                                                                                                                                                                                                                                                                                                                                                         |
| Two Soupes                                        | Footmen .                                   | Beef Mutter Weal Beef Mutter Veal Beef Mutter Veal                                                                                                                                                                                                                                                                                                                                                                                                                                                                                                                                                                                                                                                                                                                                                                                                                                                                                                                                                                                                                                                                                                                                                                         |
| Two Fish                                          | Footmen 40 Roast Beef Plumb Pudding         | 2 Clerk of the Retchen Soin of West 15'2 16 15'2                                                                                                                                                                                                                                                                                                                                                                                                                                                                                                                                                                                                                                                                                                                                                                                                                                                                                                                                                                                                                                                                                                                                                                           |
| 27 bod 3 pts of Oysters<br>6 Soles 1 10 of Shumps |                                             | 3_d'd'd                                                                                                                                                                                                                                                                                                                                                                                                                                                                                                                                                                                                                                                                                                                                                                                                                                                                                                                                                                                                                                                                                                                                                                                                                    |
| Words Ino of smanger                              | 20 Roast Beef<br>Plumb Pudding              | gent. Nonets al                                                                                                                                                                                                                                                                                                                                                                                                                                                                                                                                                                                                                                                                                                                                                                                                                                                                                                                                                                                                                                                                                                                                                                                                            |
| A Large Surkery,<br>4 Moila Mulleto               | Morters at the Gates                        | Messekeeper Lois of Veal 16 15\frac{2}{2} 15\frac{1}{2} 15 |
| 3 Roast de                                        |                                             | 2 00000 seucenj men 2 2000 munon - 214                                                                                                                                                                                                                                                                                                                                                                                                                                                                                                                                                                                                                                                                                                                                                                                                                                                                                                                                                                                                                                                                                                                                                                                     |
| 2/2 Haunch of Mutton                              | Coal Morters 16 Roast Matton                | 2d' Momen 2 Sho'_de 18 172<br>Covey Noman Legof Mullon 10'4 10'2 11                                                                                                                                                                                                                                                                                                                                                                                                                                                                                                                                                                                                                                                                                                                                                                                                                                                                                                                                                                                                                                                                                                                                                        |
| 1 Tonque                                          |                                             | 4 Watchmen Som of Veal                                                                                                                                                                                                                                                                                                                                                                                                                                                                                                                                                                                                                                                                                                                                                                                                                                                                                                                                                                                                                                                                                                                                                                                                     |
| 16 thanics of Mutton                              | M. Lush<br>10'z Roast Mutton                | Armong Man Sho: de - g g g                                                                                                                                                                                                                                                                                                                                                                                                                                                                                                                                                                                                                                                                                                                                                                                                                                                                                                                                                                                                                                                                                                                                                                                                 |
| Sour Croset & Sausages 3'2 of                     | Mr. Watiers Servant                         | 1. Master Cook Loin of Veal                                                                                                                                                                                                                                                                                                                                                                                                                                                                                                                                                                                                                                                                                                                                                                                                                                                                                                                                                                                                                                                                                                                                                                                                |
| a Hares                                           | g Mutton                                    | Pashy Cooks                                                                                                                                                                                                                                                                                                                                                                                                                                                                                                                                                                                                                                                                                                                                                                                                                                                                                                                                                                                                                                                                                                                                                                                                                |
| Plumb Budding<br>Jelly                            | 12 Beef Reofile                             | Monnan book 1 de 10½ 11 10½ 10½ 10½ 10½ 10½ 10½ 10½ 10½ 10½ 10½ 10½ 10½ 10½ 10½ 10½ 10½ 10½ 10½ 10½ 10½ 10½ 10½ 10½ 10½ 10½ 10½ 10½ 10½ 10½ 10½ 10½ 10½ 10½ 10½ 10½ 10½ 10½ 10½ 10½ 10½ 10½ 10½ 10½ 10½ 10½ 10½                                                                                                                                                                                                                                                                                                                                                                                                                                                                                                                                                                                                                                                                                                                                                                                                                                                                                                                                                                                                            |
| Mlanemange)<br>Pastry                             | 12 /seef                                    | Rischen Maid Beef 9 9 9 82<br>2 Scullery Men 2 Sho! Mutton 172 10 10 18                                                                                                                                                                                                                                                                                                                                                                                                                                                                                                                                                                                                                                                                                                                                                                                                                                                                                                                                                                                                                                                                                                                                                    |
| Vegetables                                        | Stable People                               | 2 Lamp Lighters_ 2 Sho! Mullon 172 18.                                                                                                                                                                                                                                                                                                                                                                                                                                                                                                                                                                                                                                                                                                                                                                                                                                                                                                                                                                                                                                                                                                                                                                                     |
|                                                   |                                             | Chairmen Leg of Mullon 10 2 10 2 10 10 10 10                                                                                                                                                                                                                                                                                                                                                                                                                                                                                                                                                                                                                                                                                                                                                                                                                                                                                                                                                                                                                                                                                                                                                                               |
|                                                   | Stock                                       | Footmen 2 Laistsof Veal 32 31 32                                                                                                                                                                                                                                                                                                                                                                                                                                                                                                                                                                                                                                                                                                                                                                                                                                                                                                                                                                                                                                                                                                                                                                                           |
|                                                   | Beef - 25<br>Veal41                         | Labourer in Trust_ Lown of Veal 15 16 154                                                                                                                                                                                                                                                                                                                                                                                                                                                                                                                                                                                                                                                                                                                                                                                                                                                                                                                                                                                                                                                                                                                                                                                  |
|                                                   | Suet -18 Batter                             | Gardner Leg of Mutton: 10'4                                                                                                                                                                                                                                                                                                                                                                                                                                                                                                                                                                                                                                                                                                                                                                                                                                                                                                                                                                                                                                                                                                                                                                                                |
|                                                   | Climonds                                    | Housemaids 2 Legs of de 201 201 21 2 Confectioner Lour of Veal 152 16 154                                                                                                                                                                                                                                                                                                                                                                                                                                                                                                                                                                                                                                                                                                                                                                                                                                                                                                                                                                                                                                                                                                                                                  |
|                                                   | Double Sugar 10.4                           | Tapafsier Leg of Mullon 10 10½ 10 10 10                                                                                                                                                                                                                                                                                                                                                                                                                                                                                                                                                                                                                                                                                                                                                                                                                                                                                                                                                                                                                                                                                                                                                                                    |
|                                                   | Ham                                         | Table Decker Loin of Veal 15 15                                                                                                                                                                                                                                                                                                                                                                                                                                                                                                                                                                                                                                                                                                                                                                                                                                                                                                                                                                                                                                                                                                                                                                                            |
|                                                   | Sals_ 1 Och<br>Better Almonde_ 1/2          | Gennan of Wine Cellar co! 154 16 16 16 16 16 16.                                                                                                                                                                                                                                                                                                                                                                                                                                                                                                                                                                                                                                                                                                                                                                                                                                                                                                                                                                                                                                                                                                                                                                           |
|                                                   | Mustard 304                                 | Footmens de de 82 9 Ufsist Table Decker de 82 9                                                                                                                                                                                                                                                                                                                                                                                                                                                                                                                                                                                                                                                                                                                                                                                                                                                                                                                                                                                                                                                                                                                                                                            |
|                                                   | Tounglass 1-60                              | 2 Mages Men 2 d' 18 173 18                                                                                                                                                                                                                                                                                                                                                                                                                                                                                                                                                                                                                                                                                                                                                                                                                                                                                                                                                                                                                                                                                                                                                                                                 |
|                                                   | Batter6                                     | 3 Police Officers_3 Loins of West 47 47                                                                                                                                                                                                                                                                                                                                                                                                                                                                                                                                                                                                                                                                                                                                                                                                                                                                                                                                                                                                                                                                                                                                                                                    |
|                                                   |                                             | 9 385 4 295 9 3914 2924 82 3954 2984                                                                                                                                                                                                                                                                                                                                                                                                                                                                                                                                                                                                                                                                                                                                                                                                                                                                                                                                                                                                                                                                                                                                                                                       |
|                                                   |                                             | 4 Chickens<br>12 Gulles                                                                                                                                                                                                                                                                                                                                                                                                                                                                                                                                                                                                                                                                                                                                                                                                                                                                                                                                                                                                                                                                                                                                                                                                    |
|                                                   |                                             | 25 Butter                                                                                                                                                                                                                                                                                                                                                                                                                                                                                                                                                                                                                                                                                                                                                                                                                                                                                                                                                                                                                                                                                                                                                                                                                  |