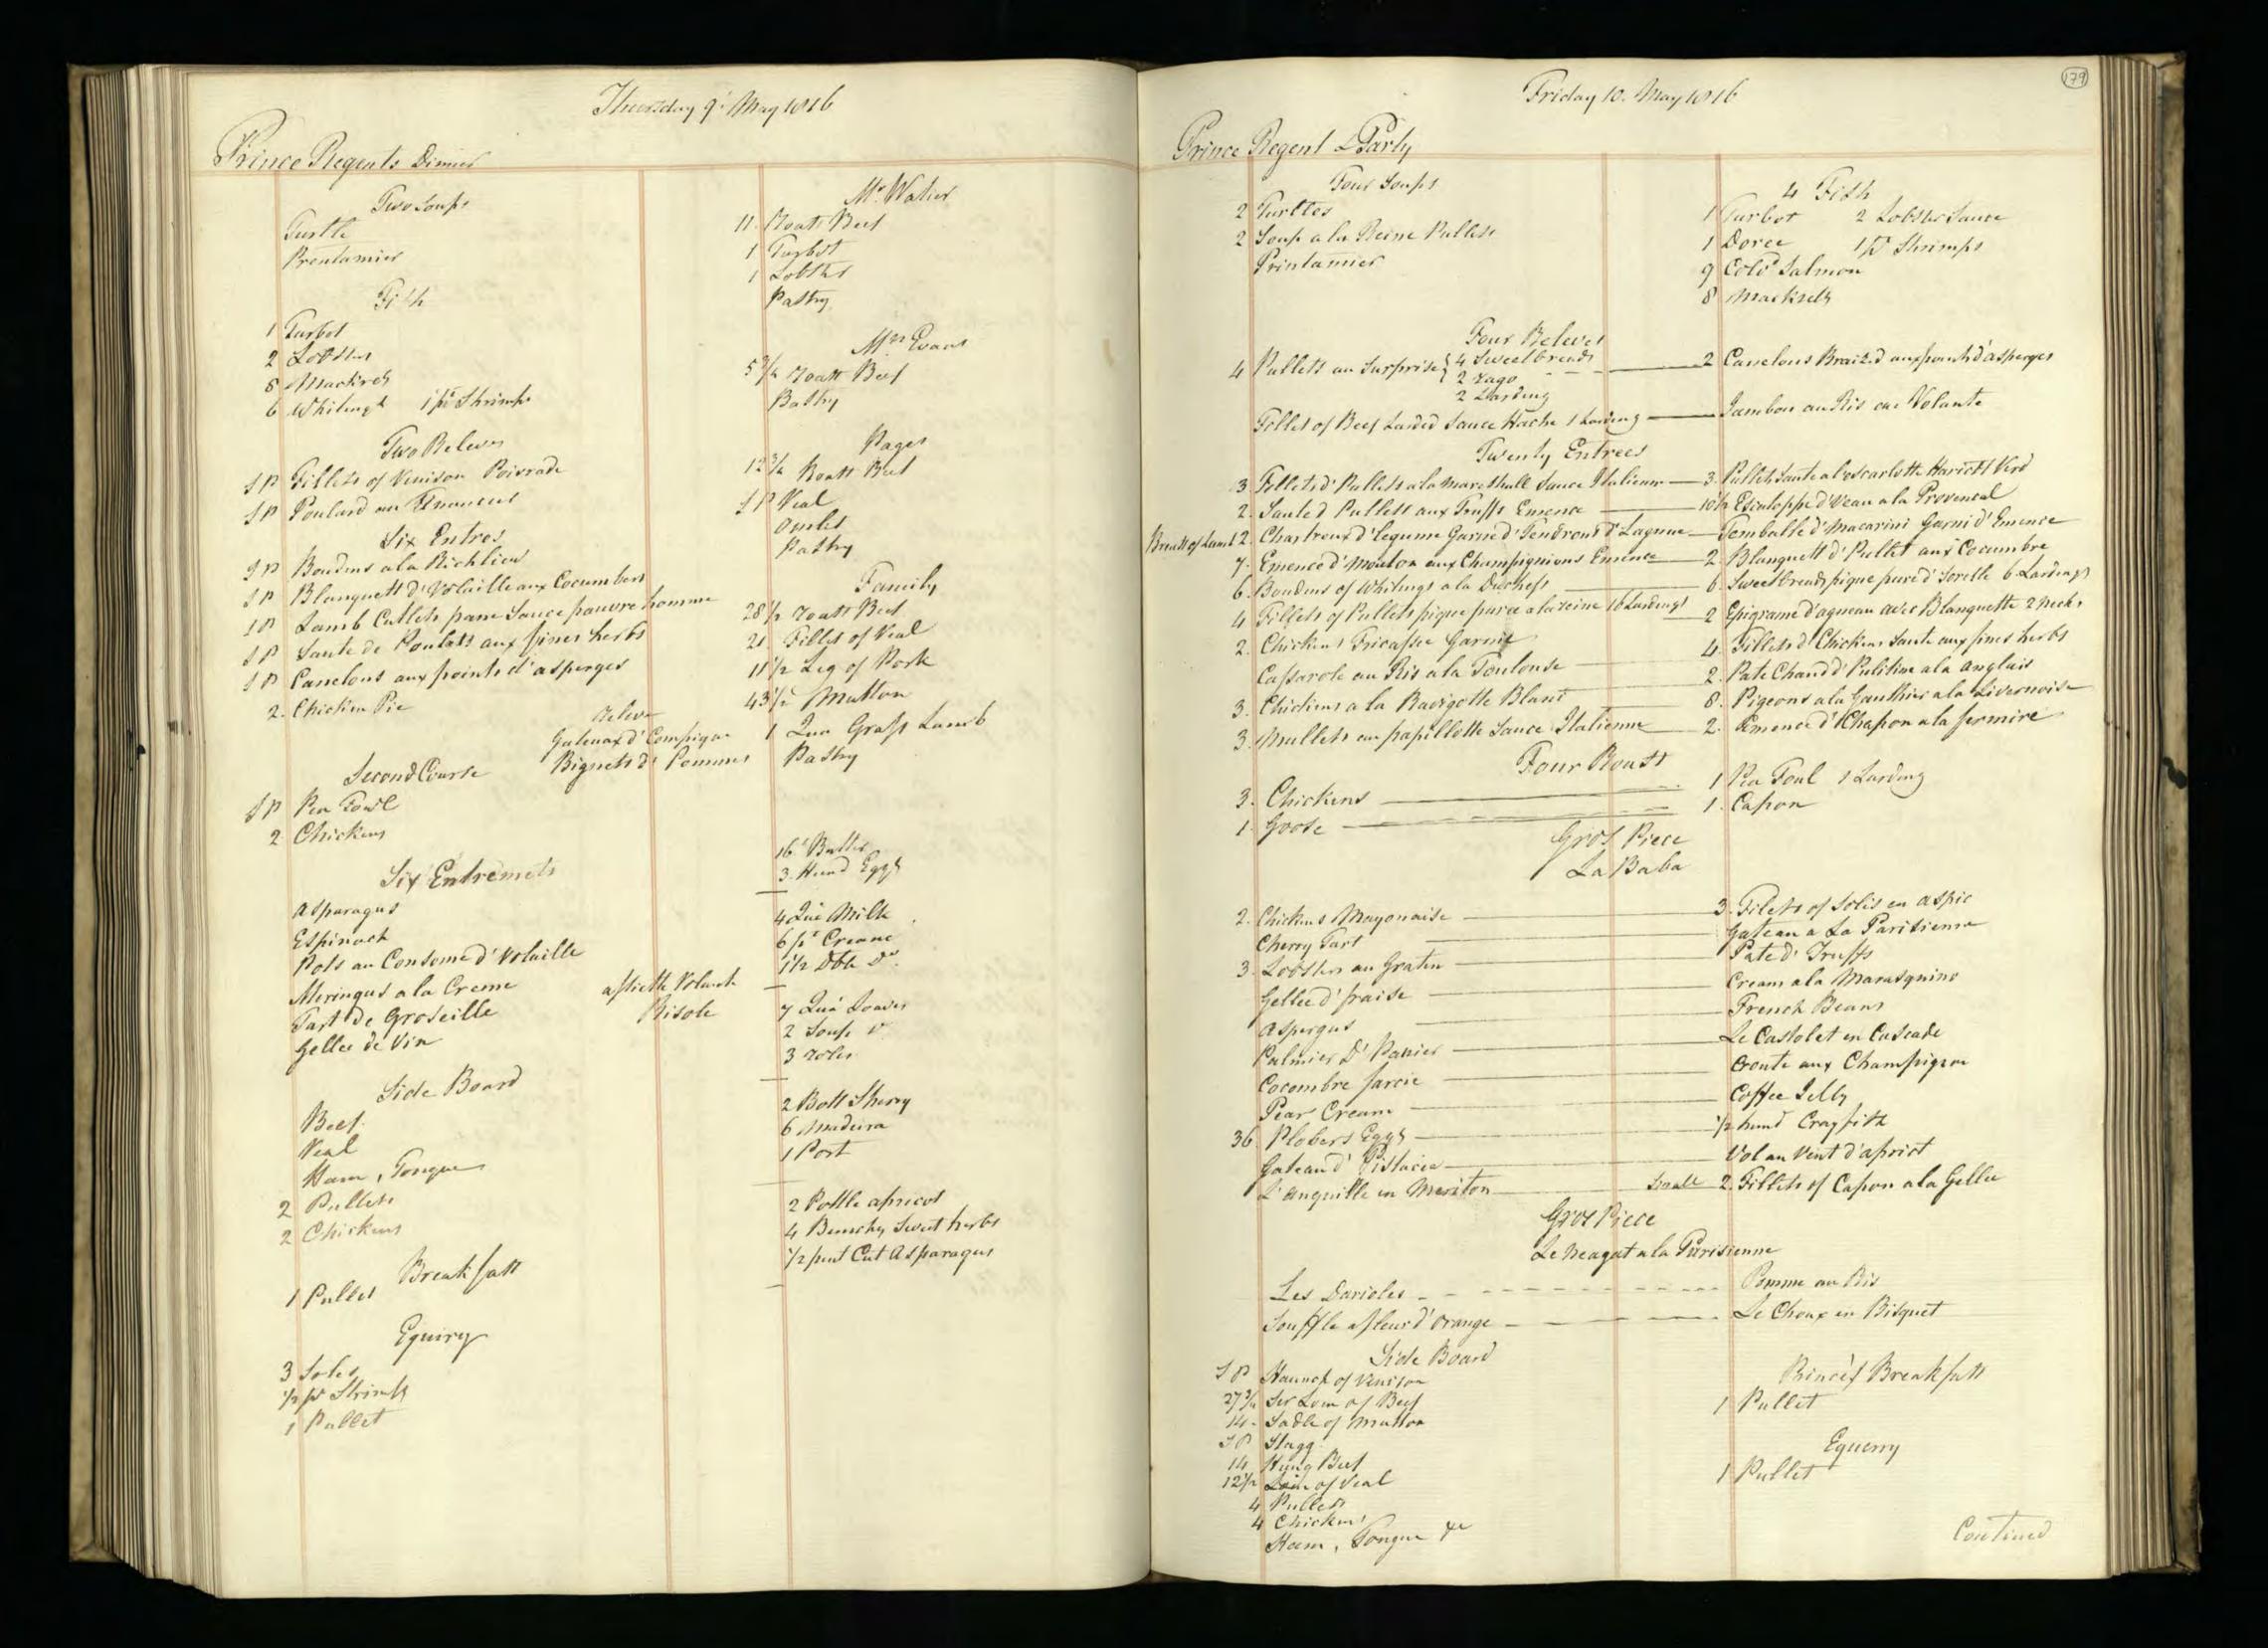

Supplied by the Royal Archives/© Her Majesty Queen Elizabeth II 2016

Supplied by the Royal Archives/© Her Majesty Queen Elizabeth II 2016

Supplied by the Royal Archives/© Her Majesty Queen Elizabeth II 2016

Supplied by the Royal Archives/© Her Majesty Queen Elizabeth II 2016

| Saturda                                           | y January J. 1015                           | Pitcher Meat distributed to HA H The Prince Regents Servants on the Jan! 1815 be                                                                                                                                                                                                                                                                                                                                                                                                                                                                                                                                                                                                                                                                                                                                                                                                                                                                                                                                                                                                                                                                                                                                           |
|---------------------------------------------------|---------------------------------------------|----------------------------------------------------------------------------------------------------------------------------------------------------------------------------------------------------------------------------------------------------------------------------------------------------------------------------------------------------------------------------------------------------------------------------------------------------------------------------------------------------------------------------------------------------------------------------------------------------------------------------------------------------------------------------------------------------------------------------------------------------------------------------------------------------------------------------------------------------------------------------------------------------------------------------------------------------------------------------------------------------------------------------------------------------------------------------------------------------------------------------------------------------------------------------------------------------------------------------|
| Tamily Dinners On Olect of Her Roy                | al Mighness the Princes Charlettes Birth La | HRA Princes Charlettes Buth day The Water Majestys Buthday 27 H. RA the Duke of Su                                                                                                                                                                                                                                                                                                                                                                                                                                                                                                                                                                                                                                                                                                                                                                                                                                                                                                                                                                                                                                                                                                                                         |
| Two Soupes                                        | Footmen .                                   | Beef Mutter Weal Beef Mutter Veal Beef Mutter Veal                                                                                                                                                                                                                                                                                                                                                                                                                                                                                                                                                                                                                                                                                                                                                                                                                                                                                                                                                                                                                                                                                                                                                                         |
| Two Fish                                          | Footmen 40 Roast Beef Plumb Pudding         | 2 Clerk of the Retchen Soin of West 15'2 16 15'2                                                                                                                                                                                                                                                                                                                                                                                                                                                                                                                                                                                                                                                                                                                                                                                                                                                                                                                                                                                                                                                                                                                                                                           |
| 27 bod 3 pts of Oysters<br>6 Soles 1 10 of Shumps |                                             | 3_d'd'd                                                                                                                                                                                                                                                                                                                                                                                                                                                                                                                                                                                                                                                                                                                                                                                                                                                                                                                                                                                                                                                                                                                                                                                                                    |
| Words Ino of smanger                              | 20 Roast Beef<br>Plumb Pudding              | gent. Nonets al                                                                                                                                                                                                                                                                                                                                                                                                                                                                                                                                                                                                                                                                                                                                                                                                                                                                                                                                                                                                                                                                                                                                                                                                            |
| A Large Surkery,<br>4 Moila Mulleto               | Morters at the Gates                        | Messekeeper Lois of Veal 16 15\frac{2}{2} 15\frac{1}{2} 15 |
| 3 Roast de                                        |                                             | 2 00000 seucenj men 2 2000 munon - 214                                                                                                                                                                                                                                                                                                                                                                                                                                                                                                                                                                                                                                                                                                                                                                                                                                                                                                                                                                                                                                                                                                                                                                                     |
| 2/2 Haunch of Mutton                              | Coal Morters 16 Roast Matton                | 2d' Momen 2 Sho'_de 18 172<br>Covey Noman Legof Mullon 10'4 10'2 11                                                                                                                                                                                                                                                                                                                                                                                                                                                                                                                                                                                                                                                                                                                                                                                                                                                                                                                                                                                                                                                                                                                                                        |
| 1 Tonque                                          |                                             | 4 Watchmen Som of Veal                                                                                                                                                                                                                                                                                                                                                                                                                                                                                                                                                                                                                                                                                                                                                                                                                                                                                                                                                                                                                                                                                                                                                                                                     |
| 16 thanics of Mutton                              | M. Lush<br>10'z Roast Mutton                | Armong Man Sho: de - g g g                                                                                                                                                                                                                                                                                                                                                                                                                                                                                                                                                                                                                                                                                                                                                                                                                                                                                                                                                                                                                                                                                                                                                                                                 |
| Sour Croset & Sausages 3'2 of                     | Mr. Watiers Servant                         | 1. Master Cook Loin of Veal                                                                                                                                                                                                                                                                                                                                                                                                                                                                                                                                                                                                                                                                                                                                                                                                                                                                                                                                                                                                                                                                                                                                                                                                |
| a Hares                                           | g Mutton                                    | Pashy Cooks                                                                                                                                                                                                                                                                                                                                                                                                                                                                                                                                                                                                                                                                                                                                                                                                                                                                                                                                                                                                                                                                                                                                                                                                                |
| Plumb Budding<br>Jelly                            | 12 Beef Reofile                             | Monnan book 1 de 10½ 11 10½ 10½ 10½ 10½ 10½ 10½ 10½ 10½ 10½ 10½ 10½ 10½ 10½ 10½ 10½ 10½ 10½ 10½ 10½ 10½ 10½ 10½ 10½ 10½ 10½ 10½ 10½ 10½ 10½ 10½ 10½ 10½ 10½ 10½ 10½ 10½ 10½ 10½ 10½ 10½ 10½ 10½ 10½ 10½ 10½ 10½                                                                                                                                                                                                                                                                                                                                                                                                                                                                                                                                                                                                                                                                                                                                                                                                                                                                                                                                                                                                            |
| Mlanemange)<br>Pastry                             | 12 /seef                                    | Rischen Maid Beef 9 9 9 82<br>2 Scullery Men 2 Sho! Mutton 172 10 10 18                                                                                                                                                                                                                                                                                                                                                                                                                                                                                                                                                                                                                                                                                                                                                                                                                                                                                                                                                                                                                                                                                                                                                    |
| Vegetables                                        | Stable People                               | 2 Lamp Lighters_ 2 Sho! Mullon 172 18.                                                                                                                                                                                                                                                                                                                                                                                                                                                                                                                                                                                                                                                                                                                                                                                                                                                                                                                                                                                                                                                                                                                                                                                     |
|                                                   |                                             | Chairmen Leg of Mullon 10 2 10 2 10 10 10 10                                                                                                                                                                                                                                                                                                                                                                                                                                                                                                                                                                                                                                                                                                                                                                                                                                                                                                                                                                                                                                                                                                                                                                               |
|                                                   | Stock                                       | Footmen 2 Laistsof Veal 32 31 32                                                                                                                                                                                                                                                                                                                                                                                                                                                                                                                                                                                                                                                                                                                                                                                                                                                                                                                                                                                                                                                                                                                                                                                           |
|                                                   | Beef - 25<br>Veal41                         | Labourer in Trust_ Lown of Veal 15 16 154                                                                                                                                                                                                                                                                                                                                                                                                                                                                                                                                                                                                                                                                                                                                                                                                                                                                                                                                                                                                                                                                                                                                                                                  |
|                                                   | Suet -18 Batter                             | Gardner Leg of Mutton: 10'4                                                                                                                                                                                                                                                                                                                                                                                                                                                                                                                                                                                                                                                                                                                                                                                                                                                                                                                                                                                                                                                                                                                                                                                                |
|                                                   | Climonds                                    | Housemaids 2 Legs of de 201 201 21 2 Confectioner Lour of Veal 152 16 154                                                                                                                                                                                                                                                                                                                                                                                                                                                                                                                                                                                                                                                                                                                                                                                                                                                                                                                                                                                                                                                                                                                                                  |
|                                                   | Double Sugar 10.4                           | Tapafsier Leg of Mullon 10 10½ 10 10 10                                                                                                                                                                                                                                                                                                                                                                                                                                                                                                                                                                                                                                                                                                                                                                                                                                                                                                                                                                                                                                                                                                                                                                                    |
|                                                   | Ham                                         | Table Decker Loin of Veal 15 15                                                                                                                                                                                                                                                                                                                                                                                                                                                                                                                                                                                                                                                                                                                                                                                                                                                                                                                                                                                                                                                                                                                                                                                            |
|                                                   | Sals_ 1 Och<br>Better Almonde_ 1/2          | Gennan of Wine Cellar co! 154 16 16 16 16 16 16.                                                                                                                                                                                                                                                                                                                                                                                                                                                                                                                                                                                                                                                                                                                                                                                                                                                                                                                                                                                                                                                                                                                                                                           |
|                                                   | Mustard 304                                 | Footmens de de 82 9 Ufsist Table Decker de 82 9                                                                                                                                                                                                                                                                                                                                                                                                                                                                                                                                                                                                                                                                                                                                                                                                                                                                                                                                                                                                                                                                                                                                                                            |
|                                                   | Tounglass 1-60                              | 2 Mages Men 2 d' 18 173 18                                                                                                                                                                                                                                                                                                                                                                                                                                                                                                                                                                                                                                                                                                                                                                                                                                                                                                                                                                                                                                                                                                                                                                                                 |
|                                                   | Batter6                                     | 3 Police Officers_3 Loins of West 47 47                                                                                                                                                                                                                                                                                                                                                                                                                                                                                                                                                                                                                                                                                                                                                                                                                                                                                                                                                                                                                                                                                                                                                                                    |
|                                                   |                                             | 9 385 4 295 9 3914 2924 82 3954 2984                                                                                                                                                                                                                                                                                                                                                                                                                                                                                                                                                                                                                                                                                                                                                                                                                                                                                                                                                                                                                                                                                                                                                                                       |
|                                                   |                                             | 4 Chickens<br>12 Gulles                                                                                                                                                                                                                                                                                                                                                                                                                                                                                                                                                                                                                                                                                                                                                                                                                                                                                                                                                                                                                                                                                                                                                                                                    |
|                                                   |                                             | 25 Butter                                                                                                                                                                                                                                                                                                                                                                                                                                                                                                                                                                                                                                                                                                                                                                                                                                                                                                                                                                                                                                                                                                                                                                                                                  |