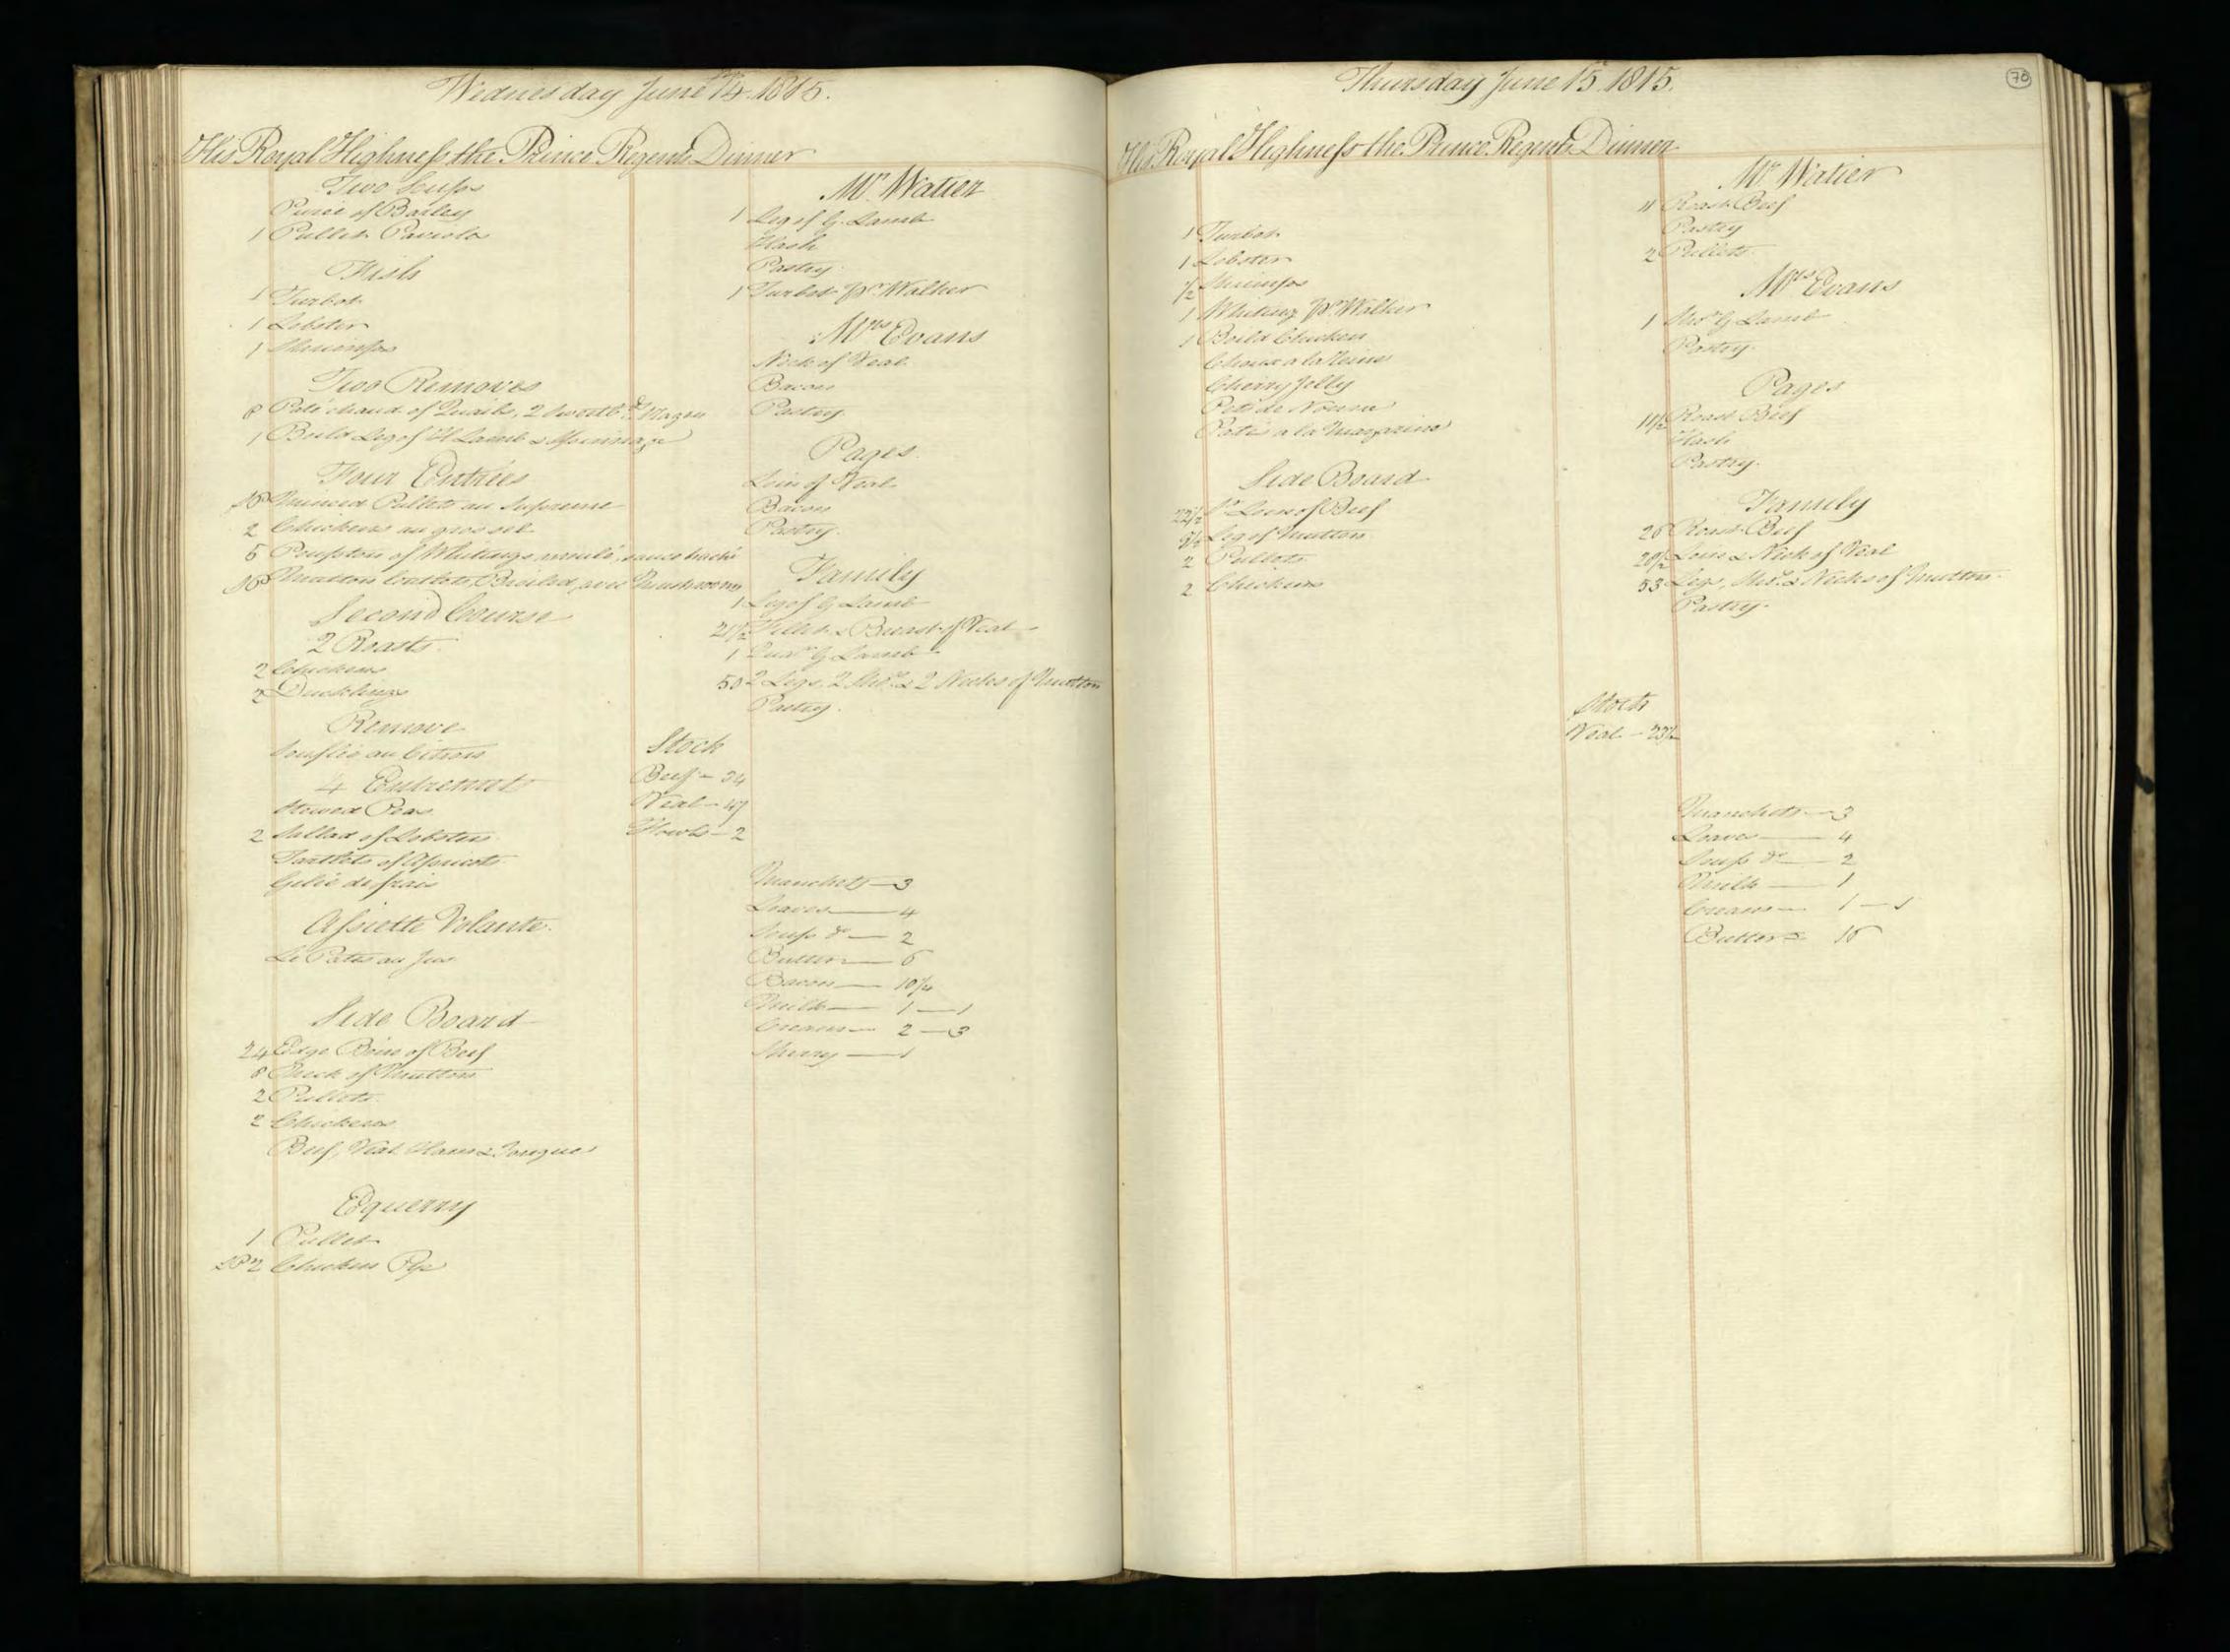

Supplied by the Royal Archives/© Her Majesty Queen Elizabeth II 2016

| Saturda                                           | y January J. 1015                           | Pitcher Meat distributed to HA H The Prince Regents Servants on the Jan! 1815 be                                                                                                                                                                                                                                                                                                                                                                                                                                                                                                                                                                                                                                                                                                                                                                                                                                                                                                                                                                                                                                                                                                                                           |
|---------------------------------------------------|---------------------------------------------|----------------------------------------------------------------------------------------------------------------------------------------------------------------------------------------------------------------------------------------------------------------------------------------------------------------------------------------------------------------------------------------------------------------------------------------------------------------------------------------------------------------------------------------------------------------------------------------------------------------------------------------------------------------------------------------------------------------------------------------------------------------------------------------------------------------------------------------------------------------------------------------------------------------------------------------------------------------------------------------------------------------------------------------------------------------------------------------------------------------------------------------------------------------------------------------------------------------------------|
| Tamily Dinners On Olect of Her Roy                | al Mighness the Princes Charlettes Birth La | HRA Princes Charlettes Buth day The Water Majestys Buthday 27 H. RA the Duke of Su                                                                                                                                                                                                                                                                                                                                                                                                                                                                                                                                                                                                                                                                                                                                                                                                                                                                                                                                                                                                                                                                                                                                         |
| Two Soupes                                        | Footmen .                                   | Beef Mutter Weal Beef Mutter Veal Beef Mutter Veal                                                                                                                                                                                                                                                                                                                                                                                                                                                                                                                                                                                                                                                                                                                                                                                                                                                                                                                                                                                                                                                                                                                                                                         |
| Two Fish                                          | Footmen 40 Roast Beef Plumb Pudding         | 2 Clerk of the Retchen Soin of West 15'2 16 15'2                                                                                                                                                                                                                                                                                                                                                                                                                                                                                                                                                                                                                                                                                                                                                                                                                                                                                                                                                                                                                                                                                                                                                                           |
| 27 bod 3 pts of Oysters<br>6 Soles 1 10 of Shumps |                                             | 3_d'd'd                                                                                                                                                                                                                                                                                                                                                                                                                                                                                                                                                                                                                                                                                                                                                                                                                                                                                                                                                                                                                                                                                                                                                                                                                    |
| Words Ino of smanger                              | 20 Roast Beef<br>Plumb Pudding              | gent. Nonets al                                                                                                                                                                                                                                                                                                                                                                                                                                                                                                                                                                                                                                                                                                                                                                                                                                                                                                                                                                                                                                                                                                                                                                                                            |
| A Large Surkery,<br>4 Moila Mulleto               | Morters at the Gates                        | Messekeeper Lois of Veal 16 15\frac{2}{2} 15\frac{1}{2} 15 |
| 3 Roast de                                        |                                             | 2 00000 seucenj men 2 2000 munon - 214                                                                                                                                                                                                                                                                                                                                                                                                                                                                                                                                                                                                                                                                                                                                                                                                                                                                                                                                                                                                                                                                                                                                                                                     |
| 2/2 Haunch of Mutton                              | Coal Morters 16 Roast Matton                | 2d' Momen 2 Sho'_de 18 172<br>Covey Noman Legof Mullon 10'4 10'2 11                                                                                                                                                                                                                                                                                                                                                                                                                                                                                                                                                                                                                                                                                                                                                                                                                                                                                                                                                                                                                                                                                                                                                        |
| 1 Tonque                                          |                                             | 4 Watchmen Som of Veal                                                                                                                                                                                                                                                                                                                                                                                                                                                                                                                                                                                                                                                                                                                                                                                                                                                                                                                                                                                                                                                                                                                                                                                                     |
| 16 thanics of Mutton                              | M. Lush<br>10'z Roast Mutton                | Armong Man Sho: de - g g g                                                                                                                                                                                                                                                                                                                                                                                                                                                                                                                                                                                                                                                                                                                                                                                                                                                                                                                                                                                                                                                                                                                                                                                                 |
| Sour Croset & Sausages 3'2 of                     | Mr. Watiers Servant                         | 1. Master Cook Loin of Veal                                                                                                                                                                                                                                                                                                                                                                                                                                                                                                                                                                                                                                                                                                                                                                                                                                                                                                                                                                                                                                                                                                                                                                                                |
| a Hares                                           | g Mutton                                    | Pashy Cooks                                                                                                                                                                                                                                                                                                                                                                                                                                                                                                                                                                                                                                                                                                                                                                                                                                                                                                                                                                                                                                                                                                                                                                                                                |
| Plumb Budding<br>Jelly                            | 12 Beef Reofile                             | Monnan book 1 de 10½ 11 10½ 10½ 10½ 10½ 10½ 10½ 10½ 10½ 10½ 10½ 10½ 10½ 10½ 10½ 10½ 10½ 10½ 10½ 10½ 10½ 10½ 10½ 10½ 10½ 10½ 10½ 10½ 10½ 10½ 10½ 10½ 10½ 10½ 10½ 10½ 10½ 10½ 10½ 10½ 10½ 10½ 10½ 10½ 10½ 10½ 10½                                                                                                                                                                                                                                                                                                                                                                                                                                                                                                                                                                                                                                                                                                                                                                                                                                                                                                                                                                                                            |
| Mlanemange)<br>Pastry                             | 12 /seef                                    | Rischen Maid Beef 9 9 9 82<br>2 Scullery Men 2 Sho! Mutton 172 10 10 18                                                                                                                                                                                                                                                                                                                                                                                                                                                                                                                                                                                                                                                                                                                                                                                                                                                                                                                                                                                                                                                                                                                                                    |
| Vegetables                                        | Stable People                               | 2 Lamp Lighters_ 2 Sho! Mullon 172 18.                                                                                                                                                                                                                                                                                                                                                                                                                                                                                                                                                                                                                                                                                                                                                                                                                                                                                                                                                                                                                                                                                                                                                                                     |
|                                                   |                                             | Chairmen Leg of Mullon 10 2 10 2 10 10 10 10                                                                                                                                                                                                                                                                                                                                                                                                                                                                                                                                                                                                                                                                                                                                                                                                                                                                                                                                                                                                                                                                                                                                                                               |
|                                                   | Stock                                       | Footmen 2 Laistsof Veal 32 31 32                                                                                                                                                                                                                                                                                                                                                                                                                                                                                                                                                                                                                                                                                                                                                                                                                                                                                                                                                                                                                                                                                                                                                                                           |
|                                                   | Beef - 25<br>Veal41                         | Labourer in Trust_ Lown of Veal 15 16 154                                                                                                                                                                                                                                                                                                                                                                                                                                                                                                                                                                                                                                                                                                                                                                                                                                                                                                                                                                                                                                                                                                                                                                                  |
|                                                   | Suet -18 Batter                             | Gardner Leg of Mutton: 10'4                                                                                                                                                                                                                                                                                                                                                                                                                                                                                                                                                                                                                                                                                                                                                                                                                                                                                                                                                                                                                                                                                                                                                                                                |
|                                                   | Climonds                                    | Housemaids 2 Legs of de 201 201 21 2 Confectioner Lour of Veal 152 16 154                                                                                                                                                                                                                                                                                                                                                                                                                                                                                                                                                                                                                                                                                                                                                                                                                                                                                                                                                                                                                                                                                                                                                  |
|                                                   | Double Sugar 10.4                           | Tapafsier Leg of Mullon 10 10½ 10 10 10                                                                                                                                                                                                                                                                                                                                                                                                                                                                                                                                                                                                                                                                                                                                                                                                                                                                                                                                                                                                                                                                                                                                                                                    |
|                                                   | Ham                                         | Table Decker Loin of Veal 15 15                                                                                                                                                                                                                                                                                                                                                                                                                                                                                                                                                                                                                                                                                                                                                                                                                                                                                                                                                                                                                                                                                                                                                                                            |
|                                                   | Sals_ 1 Och<br>Better Almonde_ 1/2          | Gennan of Wine Cellar co! 154 16 16 16 16 16 16.                                                                                                                                                                                                                                                                                                                                                                                                                                                                                                                                                                                                                                                                                                                                                                                                                                                                                                                                                                                                                                                                                                                                                                           |
|                                                   | Mustard 304                                 | Footmens de de 82 9 Ufsist Table Decker de 82 9                                                                                                                                                                                                                                                                                                                                                                                                                                                                                                                                                                                                                                                                                                                                                                                                                                                                                                                                                                                                                                                                                                                                                                            |
|                                                   | Tounglass 1-60                              | 2 Mages Men 2 d' 18 173 18                                                                                                                                                                                                                                                                                                                                                                                                                                                                                                                                                                                                                                                                                                                                                                                                                                                                                                                                                                                                                                                                                                                                                                                                 |
|                                                   | Batter6                                     | 3 Police Officers_3 Loins of West 47 47                                                                                                                                                                                                                                                                                                                                                                                                                                                                                                                                                                                                                                                                                                                                                                                                                                                                                                                                                                                                                                                                                                                                                                                    |
|                                                   |                                             | 9 385 4 295 9 3914 2924 82 3954 2984                                                                                                                                                                                                                                                                                                                                                                                                                                                                                                                                                                                                                                                                                                                                                                                                                                                                                                                                                                                                                                                                                                                                                                                       |
|                                                   |                                             | 4 Chickens<br>12 Gulles                                                                                                                                                                                                                                                                                                                                                                                                                                                                                                                                                                                                                                                                                                                                                                                                                                                                                                                                                                                                                                                                                                                                                                                                    |
|                                                   |                                             | 25 Butter                                                                                                                                                                                                                                                                                                                                                                                                                                                                                                                                                                                                                                                                                                                                                                                                                                                                                                                                                                                                                                                                                                                                                                                                                  |