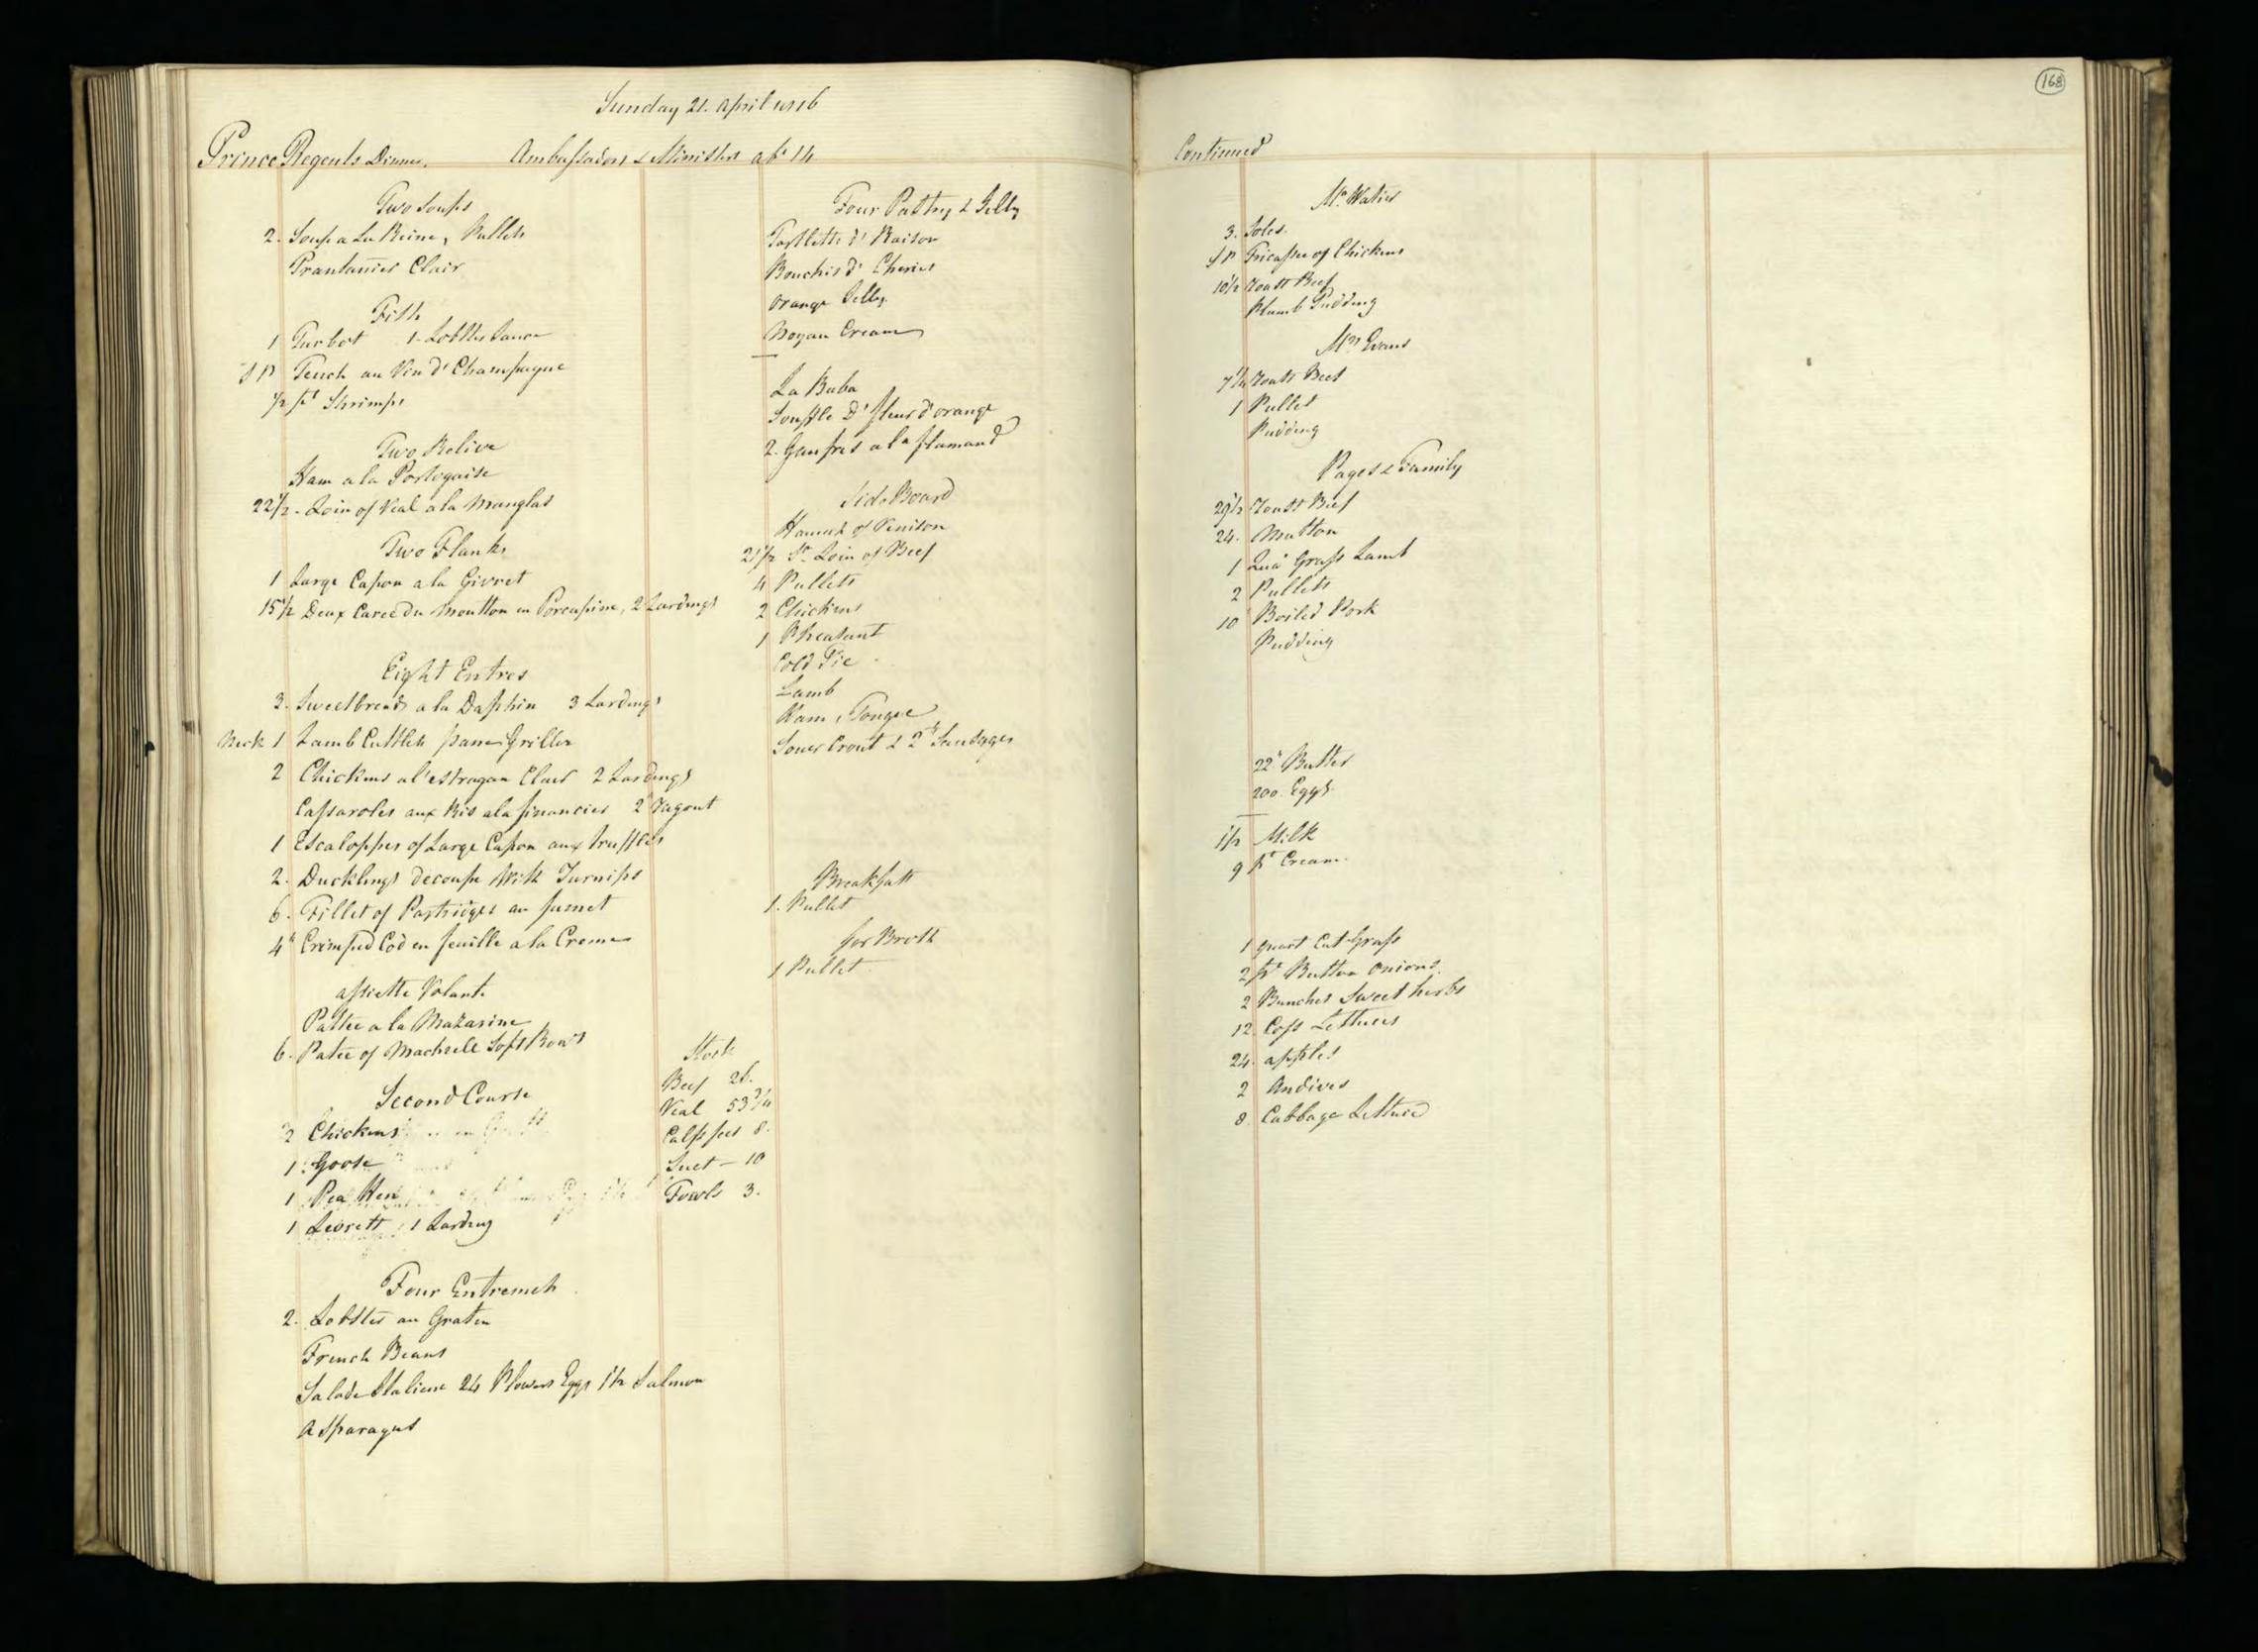

Supplied by the Royal Archives/© Her Majesty Queen Elizabeth II 2016

Supplied by the Royal Archives/© Her Majesty Queen Elizabeth II 2016

Supplied by the Royal Archives/© Her Majesty Queen Elizabeth II 2016

Supplied by the Royal Archives/© Her Majesty Queen Elizabeth II 2016

| Saturda                                           | y January J. 1015                           | Pitcher Meat distributed to HA H The Prince Regents Servants on the Jan! 1815 be                                                                                                                                                                                                                                                                                                                                                                                                                                                                                                                                                                                                                                                                                                                                                                                                                                                                                                                                                                                                                                                                                                                                           |
|---------------------------------------------------|---------------------------------------------|----------------------------------------------------------------------------------------------------------------------------------------------------------------------------------------------------------------------------------------------------------------------------------------------------------------------------------------------------------------------------------------------------------------------------------------------------------------------------------------------------------------------------------------------------------------------------------------------------------------------------------------------------------------------------------------------------------------------------------------------------------------------------------------------------------------------------------------------------------------------------------------------------------------------------------------------------------------------------------------------------------------------------------------------------------------------------------------------------------------------------------------------------------------------------------------------------------------------------|
| Tamily Dinners On Olect of Her Roy                | al Mighness the Princes Charlettes Birth La | HRA Princes Charlettes Buth day The Water Majestys Buthday 27 H. RA the Duke of Su                                                                                                                                                                                                                                                                                                                                                                                                                                                                                                                                                                                                                                                                                                                                                                                                                                                                                                                                                                                                                                                                                                                                         |
| Two Soupes                                        | Footmen .                                   | Beef Mutter Weal Beef Mutter Veal Beef Mutter Veal                                                                                                                                                                                                                                                                                                                                                                                                                                                                                                                                                                                                                                                                                                                                                                                                                                                                                                                                                                                                                                                                                                                                                                         |
| Two Fish                                          | Footmen 40 Roast Beef Plumb Pudding         | 2 Clerk of the Retchen Soin of West 15'2 16 15'2                                                                                                                                                                                                                                                                                                                                                                                                                                                                                                                                                                                                                                                                                                                                                                                                                                                                                                                                                                                                                                                                                                                                                                           |
| 27 bod 3 pts of Oysters<br>6 Soles 1 10 of Shumps |                                             | 3_d'd'd                                                                                                                                                                                                                                                                                                                                                                                                                                                                                                                                                                                                                                                                                                                                                                                                                                                                                                                                                                                                                                                                                                                                                                                                                    |
| Words Ino of smanger                              | 20 Roast Beef<br>Plumb Pudding              | gent. Nonets al                                                                                                                                                                                                                                                                                                                                                                                                                                                                                                                                                                                                                                                                                                                                                                                                                                                                                                                                                                                                                                                                                                                                                                                                            |
| A Large Surkery,<br>4 Moila Mulleto               | Morters at the Gates                        | Messekeeper Lois of Veal 16 15\frac{2}{2} 15\frac{1}{2} 15 |
| 3 Roast de                                        |                                             | 2 00000 seucenj men 2 2000 munon - 214                                                                                                                                                                                                                                                                                                                                                                                                                                                                                                                                                                                                                                                                                                                                                                                                                                                                                                                                                                                                                                                                                                                                                                                     |
| 2/2 Haunch of Mutton                              | Coal Morters 16 Roast Matton                | 2d' Momen 2 Sho'_de 18 172<br>Covey Noman Legof Mullon 10'4 10'2 11                                                                                                                                                                                                                                                                                                                                                                                                                                                                                                                                                                                                                                                                                                                                                                                                                                                                                                                                                                                                                                                                                                                                                        |
| 1 Tonque                                          |                                             | 4 Watchmen Som of Veal                                                                                                                                                                                                                                                                                                                                                                                                                                                                                                                                                                                                                                                                                                                                                                                                                                                                                                                                                                                                                                                                                                                                                                                                     |
| 16 thanics of Mutton                              | M. Lush<br>10'z Roast Mutton                | Armong Man Sho: de - g g g                                                                                                                                                                                                                                                                                                                                                                                                                                                                                                                                                                                                                                                                                                                                                                                                                                                                                                                                                                                                                                                                                                                                                                                                 |
| Sour Croset & Sausages 3'2 of                     | Mr. Watiers Servant                         | 1. Master Cook Loin of Veal                                                                                                                                                                                                                                                                                                                                                                                                                                                                                                                                                                                                                                                                                                                                                                                                                                                                                                                                                                                                                                                                                                                                                                                                |
| a Hares                                           | g Mutton                                    | Pashy Cooks                                                                                                                                                                                                                                                                                                                                                                                                                                                                                                                                                                                                                                                                                                                                                                                                                                                                                                                                                                                                                                                                                                                                                                                                                |
| Plumb Budding<br>Jelly                            | 12 Beef Reofile                             | Monnan book 1 de 10½ 11 10½ 10½ 10½ 10½ 10½ 10½ 10½ 10½ 10½ 10½ 10½ 10½ 10½ 10½ 10½ 10½ 10½ 10½ 10½ 10½ 10½ 10½ 10½ 10½ 10½ 10½ 10½ 10½ 10½ 10½ 10½ 10½ 10½ 10½ 10½ 10½ 10½ 10½ 10½ 10½ 10½ 10½ 10½ 10½ 10½ 10½                                                                                                                                                                                                                                                                                                                                                                                                                                                                                                                                                                                                                                                                                                                                                                                                                                                                                                                                                                                                            |
| Mlanemange)<br>Pastry                             | 12 /seef                                    | Rischen Maid Beef 9 9 9 82<br>2 Scullery Men 2 Sho! Mutton 172 10 10 18                                                                                                                                                                                                                                                                                                                                                                                                                                                                                                                                                                                                                                                                                                                                                                                                                                                                                                                                                                                                                                                                                                                                                    |
| Vegetables                                        | Stable People                               | 2 Lamp Lighters_ 2 Sho! Mullon 172 18.                                                                                                                                                                                                                                                                                                                                                                                                                                                                                                                                                                                                                                                                                                                                                                                                                                                                                                                                                                                                                                                                                                                                                                                     |
|                                                   |                                             | Chairmen Leg of Mullon 10 2 10 2 10 10 10 10                                                                                                                                                                                                                                                                                                                                                                                                                                                                                                                                                                                                                                                                                                                                                                                                                                                                                                                                                                                                                                                                                                                                                                               |
|                                                   | Stock                                       | Footmen 2 Laistsof Veal 32 31 32                                                                                                                                                                                                                                                                                                                                                                                                                                                                                                                                                                                                                                                                                                                                                                                                                                                                                                                                                                                                                                                                                                                                                                                           |
|                                                   | Beef - 25<br>Veal41                         | Labourer in Trust_ Lown of Veal 15 16 154                                                                                                                                                                                                                                                                                                                                                                                                                                                                                                                                                                                                                                                                                                                                                                                                                                                                                                                                                                                                                                                                                                                                                                                  |
|                                                   | Suet -18 Batter                             | Gardner Leg of Mutton: 10'4                                                                                                                                                                                                                                                                                                                                                                                                                                                                                                                                                                                                                                                                                                                                                                                                                                                                                                                                                                                                                                                                                                                                                                                                |
|                                                   | Climonds                                    | Housemaids 2 Legs of de 201 201 21 2 Confectioner Lour of Veal 152 16 154                                                                                                                                                                                                                                                                                                                                                                                                                                                                                                                                                                                                                                                                                                                                                                                                                                                                                                                                                                                                                                                                                                                                                  |
|                                                   | Double Sugar 10.4                           | Tapafsier Leg of Mullon 10 10½ 10 10 10                                                                                                                                                                                                                                                                                                                                                                                                                                                                                                                                                                                                                                                                                                                                                                                                                                                                                                                                                                                                                                                                                                                                                                                    |
|                                                   | Ham                                         | Table Decker Loin of Veal 15 15                                                                                                                                                                                                                                                                                                                                                                                                                                                                                                                                                                                                                                                                                                                                                                                                                                                                                                                                                                                                                                                                                                                                                                                            |
|                                                   | Sals_ 1 Och<br>Better Almonde_ 1/2          | Gennan of Wine Cellar co! 154 16 16 16 16 16 16.                                                                                                                                                                                                                                                                                                                                                                                                                                                                                                                                                                                                                                                                                                                                                                                                                                                                                                                                                                                                                                                                                                                                                                           |
|                                                   | Mustard 304                                 | Footmens de de 82 9 Ufsist Table Decker de 82 9                                                                                                                                                                                                                                                                                                                                                                                                                                                                                                                                                                                                                                                                                                                                                                                                                                                                                                                                                                                                                                                                                                                                                                            |
|                                                   | Tounglass 1-60                              | 2 Mages Men 2 d' 18 173 18                                                                                                                                                                                                                                                                                                                                                                                                                                                                                                                                                                                                                                                                                                                                                                                                                                                                                                                                                                                                                                                                                                                                                                                                 |
|                                                   | Batter6                                     | 3 Police Officers_3 Loins of West 47 47                                                                                                                                                                                                                                                                                                                                                                                                                                                                                                                                                                                                                                                                                                                                                                                                                                                                                                                                                                                                                                                                                                                                                                                    |
|                                                   |                                             | 9 385 4 295 9 3914 2924 82 3954 2984                                                                                                                                                                                                                                                                                                                                                                                                                                                                                                                                                                                                                                                                                                                                                                                                                                                                                                                                                                                                                                                                                                                                                                                       |
|                                                   |                                             | 4 Chickens<br>12 Gulles                                                                                                                                                                                                                                                                                                                                                                                                                                                                                                                                                                                                                                                                                                                                                                                                                                                                                                                                                                                                                                                                                                                                                                                                    |
|                                                   |                                             | 25 Butter                                                                                                                                                                                                                                                                                                                                                                                                                                                                                                                                                                                                                                                                                                                                                                                                                                                                                                                                                                                                                                                                                                                                                                                                                  |