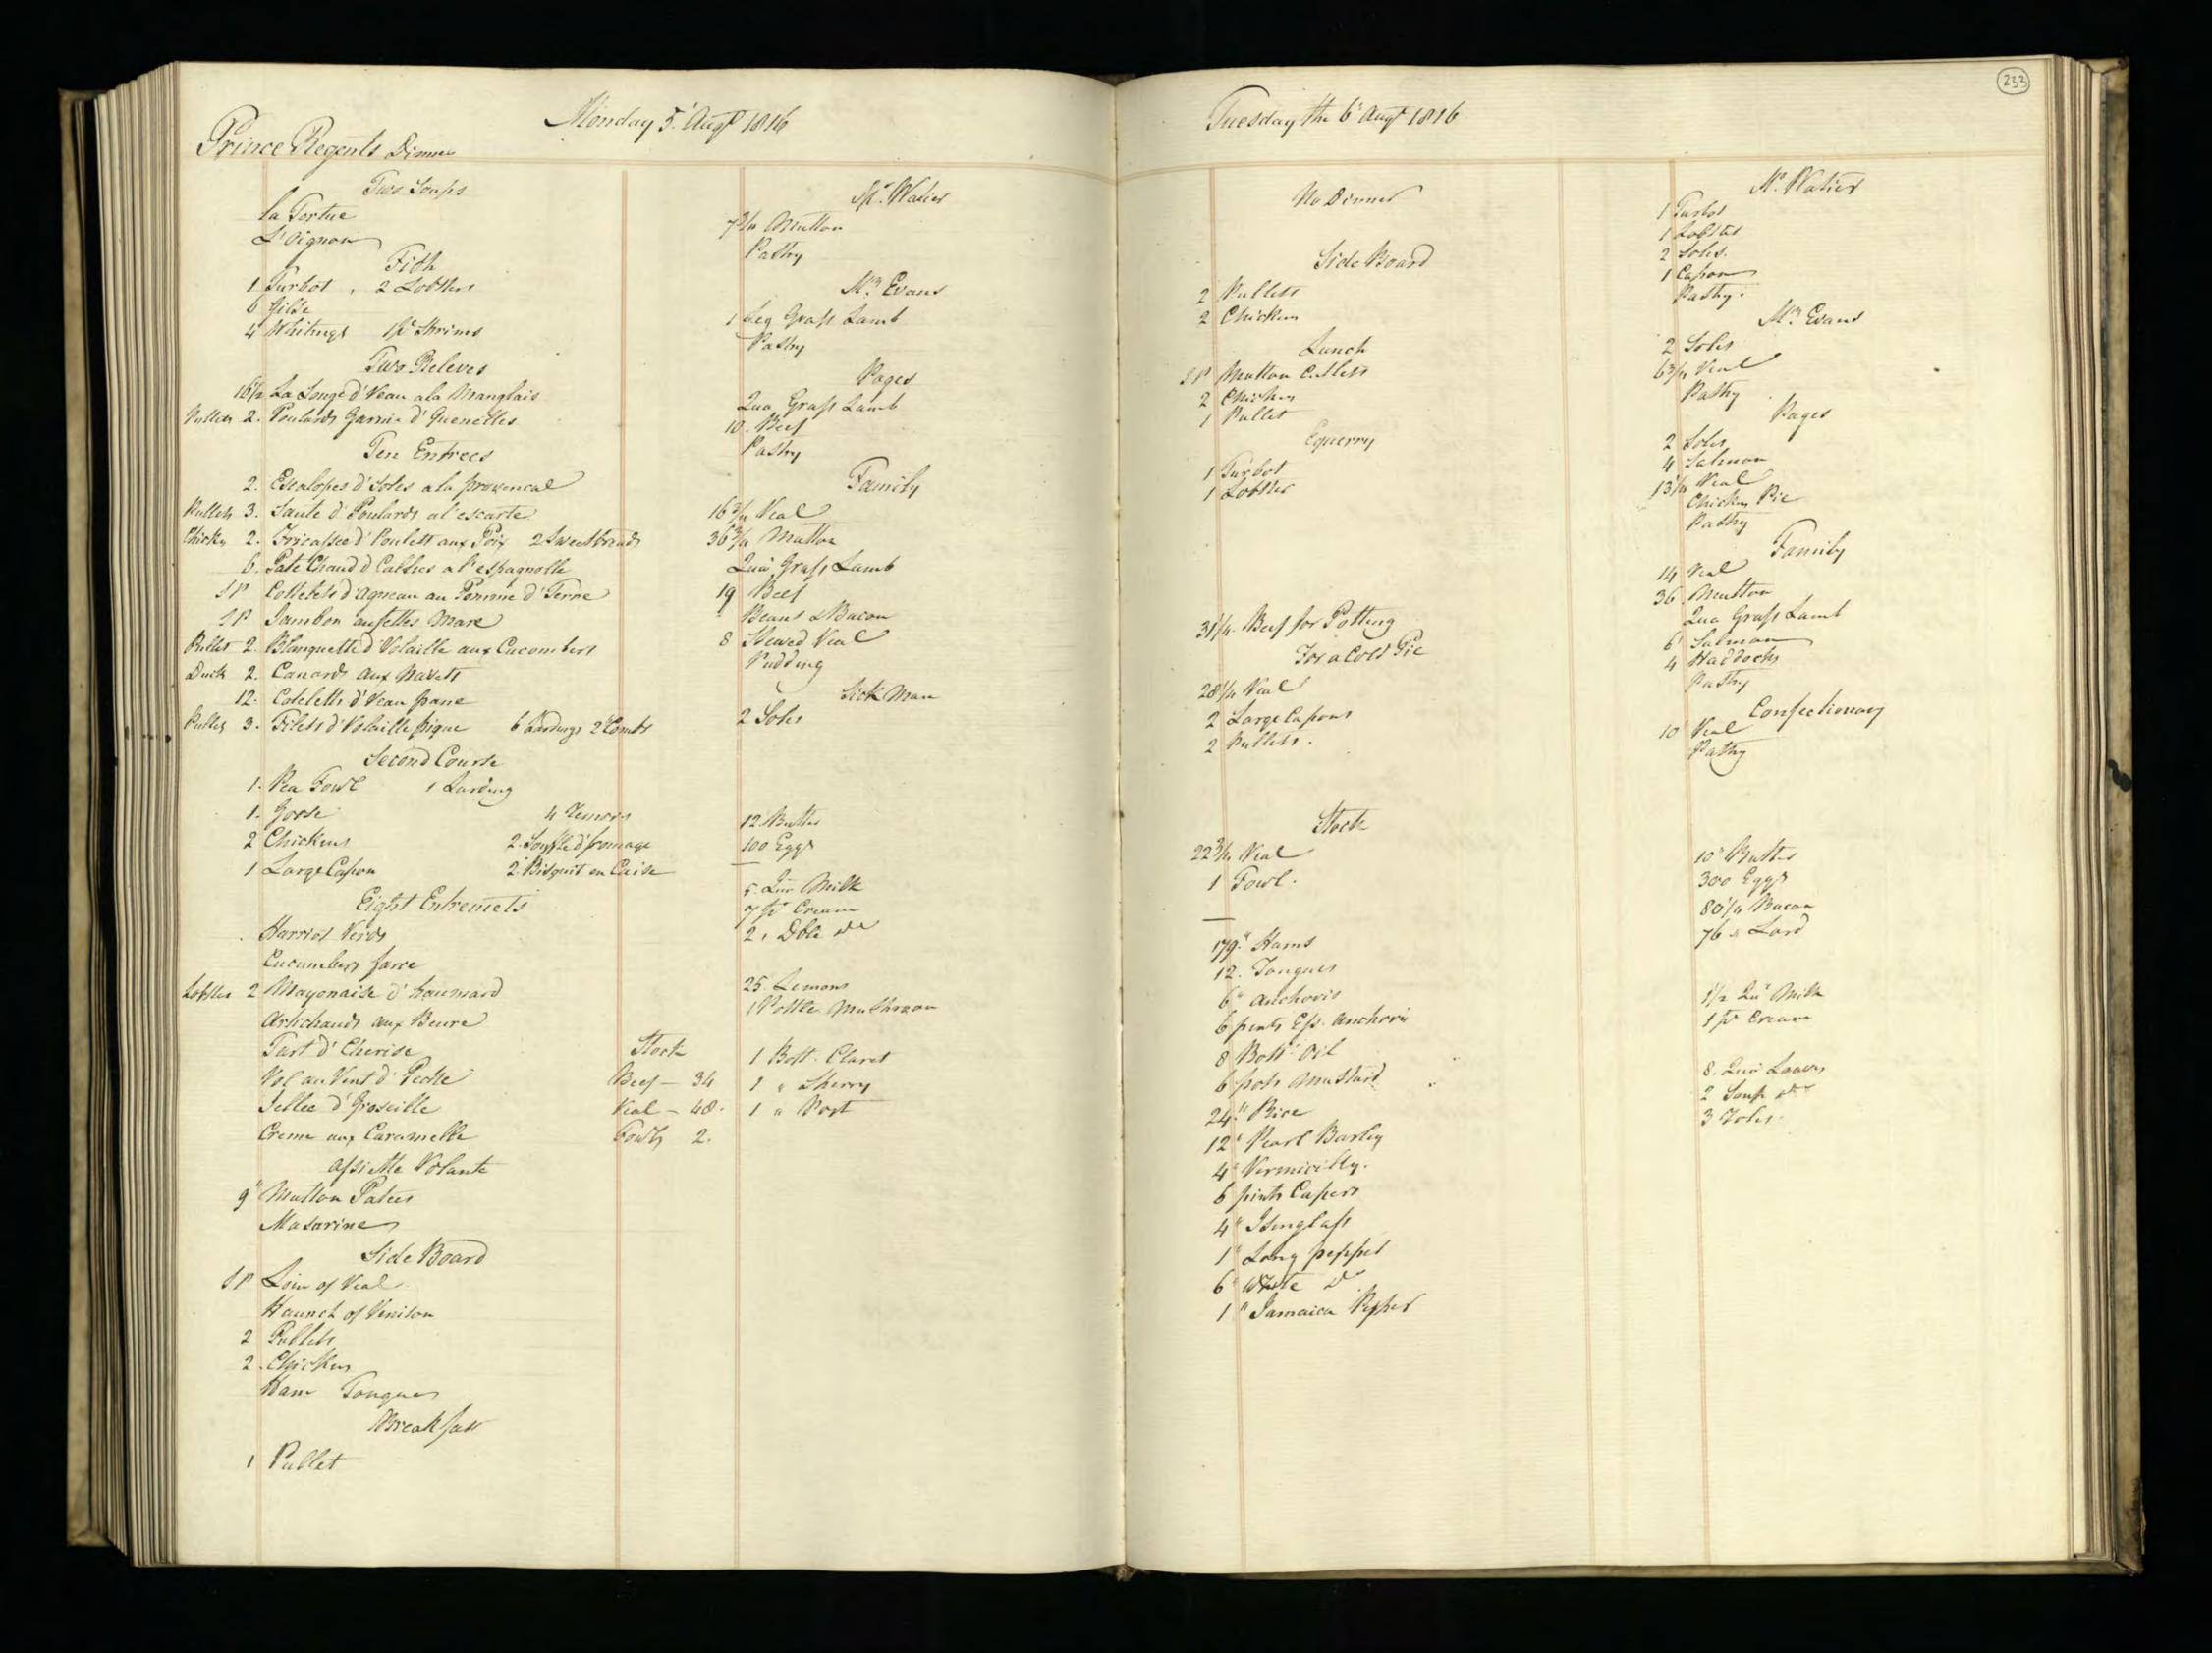

Supplied by the Royal Archives/© Her Majesty Queen Elizabeth II 2016

| Saturda                                           | y January J. 1015                           | Pitcher Meat distributed to HA H The Prince Regents Servants on the Jan! 1815 be                                                                                                                                                                                                                                                                                                                                                                                                                                                                                                                                                                                                                                                                                                                                                                                                                                                                                                                                                                                                                                                                                                                                           |
|---------------------------------------------------|---------------------------------------------|----------------------------------------------------------------------------------------------------------------------------------------------------------------------------------------------------------------------------------------------------------------------------------------------------------------------------------------------------------------------------------------------------------------------------------------------------------------------------------------------------------------------------------------------------------------------------------------------------------------------------------------------------------------------------------------------------------------------------------------------------------------------------------------------------------------------------------------------------------------------------------------------------------------------------------------------------------------------------------------------------------------------------------------------------------------------------------------------------------------------------------------------------------------------------------------------------------------------------|
| Tamily Dinners On Olect of Her Roy                | al Mighness the Princes Charlettes Birth La | HRA Princes Charlettes Buth day The Water Majestys Buthday 27 H. RA the Duke of Su                                                                                                                                                                                                                                                                                                                                                                                                                                                                                                                                                                                                                                                                                                                                                                                                                                                                                                                                                                                                                                                                                                                                         |
| Two Soupes                                        | Footmen .                                   | Beef Mutter Weal Beef Mutter Veal Beef Mutter Veal                                                                                                                                                                                                                                                                                                                                                                                                                                                                                                                                                                                                                                                                                                                                                                                                                                                                                                                                                                                                                                                                                                                                                                         |
| Two Fish                                          | Footmen 40 Roast Beef Plumb Pudding         | 2 Clerk of the Retchen Soin of West 15'2 16 15'2                                                                                                                                                                                                                                                                                                                                                                                                                                                                                                                                                                                                                                                                                                                                                                                                                                                                                                                                                                                                                                                                                                                                                                           |
| 27 bod 3 pts of Oysters<br>6 Soles 1 10 of Shumps |                                             | 3_d'd'd                                                                                                                                                                                                                                                                                                                                                                                                                                                                                                                                                                                                                                                                                                                                                                                                                                                                                                                                                                                                                                                                                                                                                                                                                    |
| Words Ino of smanger                              | 20 Roast Beef<br>Plumb Pudding              | gent. Nonets al                                                                                                                                                                                                                                                                                                                                                                                                                                                                                                                                                                                                                                                                                                                                                                                                                                                                                                                                                                                                                                                                                                                                                                                                            |
| A Large Surkery,<br>4 Moila Mulleto               | Morters at the Gates                        | Messekeeper Lois of Veal 16 15\frac{2}{2} 15\frac{1}{2} 15 |
| 3 Roast de                                        |                                             | 2 00000 seucenj men 2 2000 munon - 214                                                                                                                                                                                                                                                                                                                                                                                                                                                                                                                                                                                                                                                                                                                                                                                                                                                                                                                                                                                                                                                                                                                                                                                     |
| 2/2 Haunch of Mutton                              | Coal Morters 16 Roast Matton                | 2d' Momen 2 Sho'_de 18 172<br>Covey Noman Legof Mullon 10'4 10'2 11                                                                                                                                                                                                                                                                                                                                                                                                                                                                                                                                                                                                                                                                                                                                                                                                                                                                                                                                                                                                                                                                                                                                                        |
| 1 Tonque                                          |                                             | 4 Watchmen Som of Veal                                                                                                                                                                                                                                                                                                                                                                                                                                                                                                                                                                                                                                                                                                                                                                                                                                                                                                                                                                                                                                                                                                                                                                                                     |
| 16 thanics of Mutton                              | M. Lush<br>10'z Roast Mutton                | Armong Man Sho: de - g g g                                                                                                                                                                                                                                                                                                                                                                                                                                                                                                                                                                                                                                                                                                                                                                                                                                                                                                                                                                                                                                                                                                                                                                                                 |
| Sour Croset & Sausages 3'2 of                     | Mr. Watiers Servant                         | 1. Master Cook Loin of Veal                                                                                                                                                                                                                                                                                                                                                                                                                                                                                                                                                                                                                                                                                                                                                                                                                                                                                                                                                                                                                                                                                                                                                                                                |
| a Hares                                           | g Mutton                                    | Pashy Cooks                                                                                                                                                                                                                                                                                                                                                                                                                                                                                                                                                                                                                                                                                                                                                                                                                                                                                                                                                                                                                                                                                                                                                                                                                |
| Plumb Budding<br>Jelly                            | 12 Beef Reofile                             | Monnan book 1 de 10½ 11 10½ 10½ 10½ 10½ 10½ 10½ 10½ 10½ 10½ 10½ 10½ 10½ 10½ 10½ 10½ 10½ 10½ 10½ 10½ 10½ 10½ 10½ 10½ 10½ 10½ 10½ 10½ 10½ 10½ 10½ 10½ 10½ 10½ 10½ 10½ 10½ 10½ 10½ 10½ 10½ 10½ 10½ 10½ 10½ 10½ 10½                                                                                                                                                                                                                                                                                                                                                                                                                                                                                                                                                                                                                                                                                                                                                                                                                                                                                                                                                                                                            |
| Mlanemange)<br>Pastry                             | 12 /seef                                    | Rischen Maid Beef 9 9 9 82<br>2 Scullery Men 2 Sho! Mutton 172 10 10 18                                                                                                                                                                                                                                                                                                                                                                                                                                                                                                                                                                                                                                                                                                                                                                                                                                                                                                                                                                                                                                                                                                                                                    |
| Vegetables                                        | Stable People                               | 2 Lamp Lighters_ 2 Sho! Mullon 172 18.                                                                                                                                                                                                                                                                                                                                                                                                                                                                                                                                                                                                                                                                                                                                                                                                                                                                                                                                                                                                                                                                                                                                                                                     |
|                                                   |                                             | Chairmen Leg of Mullon 10 2 10 2 10 10 10 10                                                                                                                                                                                                                                                                                                                                                                                                                                                                                                                                                                                                                                                                                                                                                                                                                                                                                                                                                                                                                                                                                                                                                                               |
|                                                   | Stock                                       | Footmen 2 Laistsof Veal 32 31 32                                                                                                                                                                                                                                                                                                                                                                                                                                                                                                                                                                                                                                                                                                                                                                                                                                                                                                                                                                                                                                                                                                                                                                                           |
|                                                   | Beef - 25<br>Veal41                         | Labourer in Trust_ Lown of Veal 15 16 154                                                                                                                                                                                                                                                                                                                                                                                                                                                                                                                                                                                                                                                                                                                                                                                                                                                                                                                                                                                                                                                                                                                                                                                  |
|                                                   | Suet -18 Batter                             | Gardner Leg of Mutton: 10'4                                                                                                                                                                                                                                                                                                                                                                                                                                                                                                                                                                                                                                                                                                                                                                                                                                                                                                                                                                                                                                                                                                                                                                                                |
|                                                   | Climonds                                    | Housemaids 2 Legs of de 201 201 21 2 Confectioner Lour of Veal 152 16 154                                                                                                                                                                                                                                                                                                                                                                                                                                                                                                                                                                                                                                                                                                                                                                                                                                                                                                                                                                                                                                                                                                                                                  |
|                                                   | Double Sugar 10.4                           | Tapafsier Leg of Mullon 10 10½ 10 10 10                                                                                                                                                                                                                                                                                                                                                                                                                                                                                                                                                                                                                                                                                                                                                                                                                                                                                                                                                                                                                                                                                                                                                                                    |
|                                                   | Ham                                         | Table Decker Loin of Veal 15 15                                                                                                                                                                                                                                                                                                                                                                                                                                                                                                                                                                                                                                                                                                                                                                                                                                                                                                                                                                                                                                                                                                                                                                                            |
|                                                   | Sals_ 1 Och<br>Better Almonde_ 1/2          | Gennan of Wine Cellar co! 154 16 16 16 16 16 16.                                                                                                                                                                                                                                                                                                                                                                                                                                                                                                                                                                                                                                                                                                                                                                                                                                                                                                                                                                                                                                                                                                                                                                           |
|                                                   | Mustard 304                                 | Footmens de de 82 9 Ufsist Table Decker de 82 9                                                                                                                                                                                                                                                                                                                                                                                                                                                                                                                                                                                                                                                                                                                                                                                                                                                                                                                                                                                                                                                                                                                                                                            |
|                                                   | Tounglass 1-60                              | 2 Mages Men 2 d' 18 173 18                                                                                                                                                                                                                                                                                                                                                                                                                                                                                                                                                                                                                                                                                                                                                                                                                                                                                                                                                                                                                                                                                                                                                                                                 |
|                                                   | Batter6                                     | 3 Police Officers_3 Loins of West 47 47                                                                                                                                                                                                                                                                                                                                                                                                                                                                                                                                                                                                                                                                                                                                                                                                                                                                                                                                                                                                                                                                                                                                                                                    |
|                                                   |                                             | 9 385 4 295 9 3914 2924 82 3954 2984                                                                                                                                                                                                                                                                                                                                                                                                                                                                                                                                                                                                                                                                                                                                                                                                                                                                                                                                                                                                                                                                                                                                                                                       |
|                                                   |                                             | 4 Chickens<br>12 Gulles                                                                                                                                                                                                                                                                                                                                                                                                                                                                                                                                                                                                                                                                                                                                                                                                                                                                                                                                                                                                                                                                                                                                                                                                    |
|                                                   |                                             | 25 Butter                                                                                                                                                                                                                                                                                                                                                                                                                                                                                                                                                                                                                                                                                                                                                                                                                                                                                                                                                                                                                                                                                                                                                                                                                  |