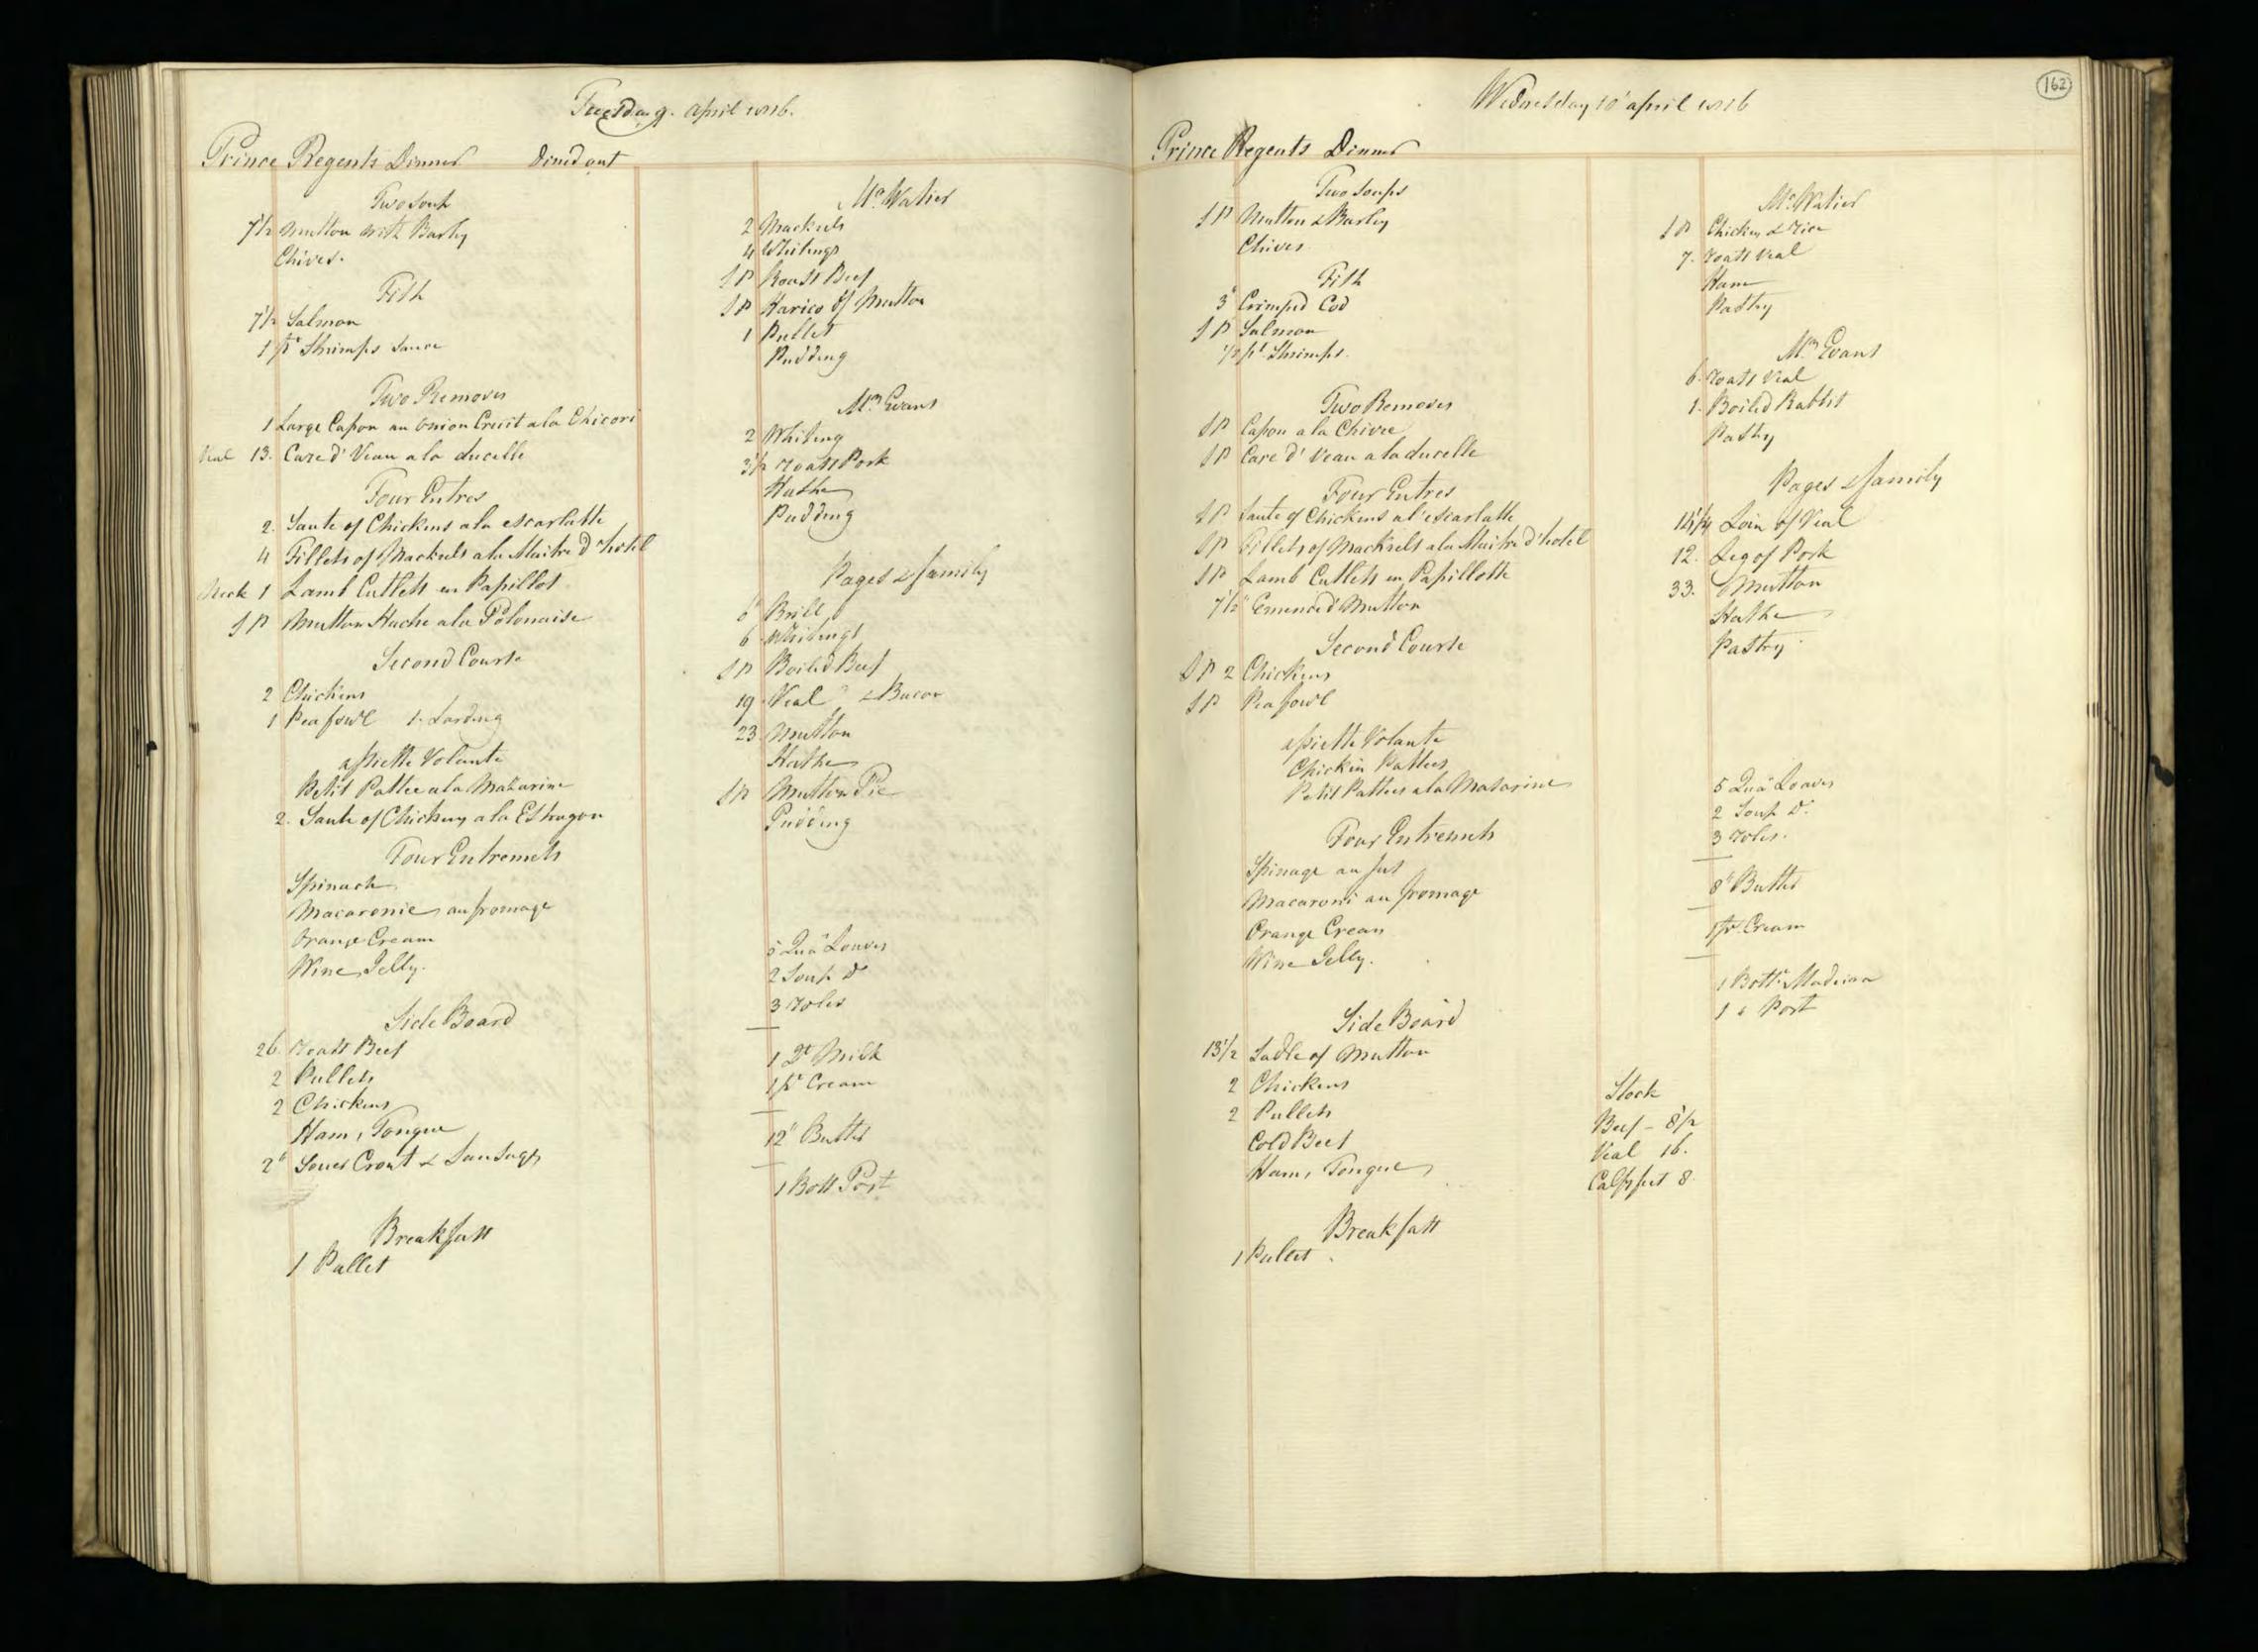

Supplied by the Royal Archives/© Her Majesty Queen Elizabeth II 2016

| Saturda                                           | y January J. 1015                           | Pitcher Meat distributed to HA H The Prince Regents Servants on the Jan! 1815 be                                                                                                                                                                                                                                                                                                                                                                                                                                                                                                                                                                                                                                                                                                                                                                                                                                                                                                                                                                                                                                                                                                                                           |
|---------------------------------------------------|---------------------------------------------|----------------------------------------------------------------------------------------------------------------------------------------------------------------------------------------------------------------------------------------------------------------------------------------------------------------------------------------------------------------------------------------------------------------------------------------------------------------------------------------------------------------------------------------------------------------------------------------------------------------------------------------------------------------------------------------------------------------------------------------------------------------------------------------------------------------------------------------------------------------------------------------------------------------------------------------------------------------------------------------------------------------------------------------------------------------------------------------------------------------------------------------------------------------------------------------------------------------------------|
| Tamily Dinners On Olect of Her Roy                | al Mighness the Princes Charlettes Birth La | HRA Princes Charlettes Buth day The Water Majestys Buthday 27 H. RA the Duke of Su                                                                                                                                                                                                                                                                                                                                                                                                                                                                                                                                                                                                                                                                                                                                                                                                                                                                                                                                                                                                                                                                                                                                         |
| Two Soupes                                        | Footmen .                                   | Beef Mutter Weal Beef Mutter Veal Beef Mutter Veal                                                                                                                                                                                                                                                                                                                                                                                                                                                                                                                                                                                                                                                                                                                                                                                                                                                                                                                                                                                                                                                                                                                                                                         |
| Two Fish                                          | Footmen 40 Roast Beef Plumb Pudding         | 2 Clerk of the Retchen Soin of West 15'2 16 15'2                                                                                                                                                                                                                                                                                                                                                                                                                                                                                                                                                                                                                                                                                                                                                                                                                                                                                                                                                                                                                                                                                                                                                                           |
| 27 bod 3 pts of Oysters<br>6 Soles 1 10 of Shumps |                                             | 3_d'd'd                                                                                                                                                                                                                                                                                                                                                                                                                                                                                                                                                                                                                                                                                                                                                                                                                                                                                                                                                                                                                                                                                                                                                                                                                    |
| Words Ino of smanger                              | 20 Roast Beef<br>Plumb Pudding              | gent. Nonets al                                                                                                                                                                                                                                                                                                                                                                                                                                                                                                                                                                                                                                                                                                                                                                                                                                                                                                                                                                                                                                                                                                                                                                                                            |
| A Large Surkery,<br>4 Moila Mulleto               | Morters at the Gates                        | Messekeeper Lois of Veal 16 15\frac{2}{2} 15\frac{1}{2} 15 |
| 3 Roast de                                        |                                             | 2 00000 seucenj men 2 2000 munon - 214                                                                                                                                                                                                                                                                                                                                                                                                                                                                                                                                                                                                                                                                                                                                                                                                                                                                                                                                                                                                                                                                                                                                                                                     |
| 2/2 Haunch of Mutton                              | Coal Morters 16 Roast Matton                | 2d' Momen 2 Sho'_de 18 172<br>Covey Noman Legof Mullon 10'4 10'2 11                                                                                                                                                                                                                                                                                                                                                                                                                                                                                                                                                                                                                                                                                                                                                                                                                                                                                                                                                                                                                                                                                                                                                        |
| 1 Tonque                                          |                                             | 4 Watchmen Som of Veal                                                                                                                                                                                                                                                                                                                                                                                                                                                                                                                                                                                                                                                                                                                                                                                                                                                                                                                                                                                                                                                                                                                                                                                                     |
| 16 thanics of Mutton                              | M. Lush<br>10'z Roast Mutton                | Armong Man Sho: de - g g g                                                                                                                                                                                                                                                                                                                                                                                                                                                                                                                                                                                                                                                                                                                                                                                                                                                                                                                                                                                                                                                                                                                                                                                                 |
| Sour Croset & Sausages 3'2 of                     | Mr. Watiers Servant                         | 1. Master Cook Loin of Veal                                                                                                                                                                                                                                                                                                                                                                                                                                                                                                                                                                                                                                                                                                                                                                                                                                                                                                                                                                                                                                                                                                                                                                                                |
| a Hares                                           | g Mutton                                    | Pashy Cooks                                                                                                                                                                                                                                                                                                                                                                                                                                                                                                                                                                                                                                                                                                                                                                                                                                                                                                                                                                                                                                                                                                                                                                                                                |
| Plumb Budding<br>Jelly                            | 12 Beef Reofile                             | Monnan book 1 de 10½ 11 10½ 10½ 10½ 10½ 10½ 10½ 10½ 10½ 10½ 10½ 10½ 10½ 10½ 10½ 10½ 10½ 10½ 10½ 10½ 10½ 10½ 10½ 10½ 10½ 10½ 10½ 10½ 10½ 10½ 10½ 10½ 10½ 10½ 10½ 10½ 10½ 10½ 10½ 10½ 10½ 10½ 10½ 10½ 10½ 10½ 10½                                                                                                                                                                                                                                                                                                                                                                                                                                                                                                                                                                                                                                                                                                                                                                                                                                                                                                                                                                                                            |
| Mlanemange)<br>Pastry                             | 12 /seef                                    | Rischen Maid Beef 9 9 9 82<br>2 Scullery Men 2 Sho! Mutton 172 10 10 18                                                                                                                                                                                                                                                                                                                                                                                                                                                                                                                                                                                                                                                                                                                                                                                                                                                                                                                                                                                                                                                                                                                                                    |
| Vegetables                                        | Stable People                               | 2 Lamp Lighters_ 2 Sho! Mullon 172 18.                                                                                                                                                                                                                                                                                                                                                                                                                                                                                                                                                                                                                                                                                                                                                                                                                                                                                                                                                                                                                                                                                                                                                                                     |
|                                                   |                                             | Chairmen Leg of Mullon 10 2 10 2 10 10 10 10                                                                                                                                                                                                                                                                                                                                                                                                                                                                                                                                                                                                                                                                                                                                                                                                                                                                                                                                                                                                                                                                                                                                                                               |
|                                                   | Stock                                       | Footmen 2 Laistsof Veal 32 31 32                                                                                                                                                                                                                                                                                                                                                                                                                                                                                                                                                                                                                                                                                                                                                                                                                                                                                                                                                                                                                                                                                                                                                                                           |
|                                                   | Beef - 25<br>Veal41                         | Labourer in Trust_ Lown of Veal 15 16 154                                                                                                                                                                                                                                                                                                                                                                                                                                                                                                                                                                                                                                                                                                                                                                                                                                                                                                                                                                                                                                                                                                                                                                                  |
|                                                   | Suet -18 Batter                             | Gardner Leg of Mutton: 10'4                                                                                                                                                                                                                                                                                                                                                                                                                                                                                                                                                                                                                                                                                                                                                                                                                                                                                                                                                                                                                                                                                                                                                                                                |
|                                                   | Climonds                                    | Housemaids 2 Legs of de 201 201 21 2 Confectioner Lour of Veal 152 16 154                                                                                                                                                                                                                                                                                                                                                                                                                                                                                                                                                                                                                                                                                                                                                                                                                                                                                                                                                                                                                                                                                                                                                  |
|                                                   | Double Sugar 10.4                           | Tapafsier Leg of Mullon 10 10½ 10 10 10                                                                                                                                                                                                                                                                                                                                                                                                                                                                                                                                                                                                                                                                                                                                                                                                                                                                                                                                                                                                                                                                                                                                                                                    |
|                                                   | Ham                                         | Table Decker Loin of Veal 15 15                                                                                                                                                                                                                                                                                                                                                                                                                                                                                                                                                                                                                                                                                                                                                                                                                                                                                                                                                                                                                                                                                                                                                                                            |
|                                                   | Sals_ 1 Och<br>Better Almonde_ 1/2          | Gennan of Wine Cellar co! 154 16 16 16 16 16 16.                                                                                                                                                                                                                                                                                                                                                                                                                                                                                                                                                                                                                                                                                                                                                                                                                                                                                                                                                                                                                                                                                                                                                                           |
|                                                   | Mustard 304                                 | Footmens de de 82 9 Ufsist Table Decker de 82 9                                                                                                                                                                                                                                                                                                                                                                                                                                                                                                                                                                                                                                                                                                                                                                                                                                                                                                                                                                                                                                                                                                                                                                            |
|                                                   | Tounglass 1-60                              | 2 Mages Men 2 d' 18 173 18                                                                                                                                                                                                                                                                                                                                                                                                                                                                                                                                                                                                                                                                                                                                                                                                                                                                                                                                                                                                                                                                                                                                                                                                 |
|                                                   | Batter6                                     | 3 Police Officers_3 Loins of West 47 47                                                                                                                                                                                                                                                                                                                                                                                                                                                                                                                                                                                                                                                                                                                                                                                                                                                                                                                                                                                                                                                                                                                                                                                    |
|                                                   |                                             | 9 385 4 295 9 3914 2924 82 3954 2984                                                                                                                                                                                                                                                                                                                                                                                                                                                                                                                                                                                                                                                                                                                                                                                                                                                                                                                                                                                                                                                                                                                                                                                       |
|                                                   |                                             | 4 Chickens<br>12 Gulles                                                                                                                                                                                                                                                                                                                                                                                                                                                                                                                                                                                                                                                                                                                                                                                                                                                                                                                                                                                                                                                                                                                                                                                                    |
|                                                   |                                             | 25 Butter                                                                                                                                                                                                                                                                                                                                                                                                                                                                                                                                                                                                                                                                                                                                                                                                                                                                                                                                                                                                                                                                                                                                                                                                                  |