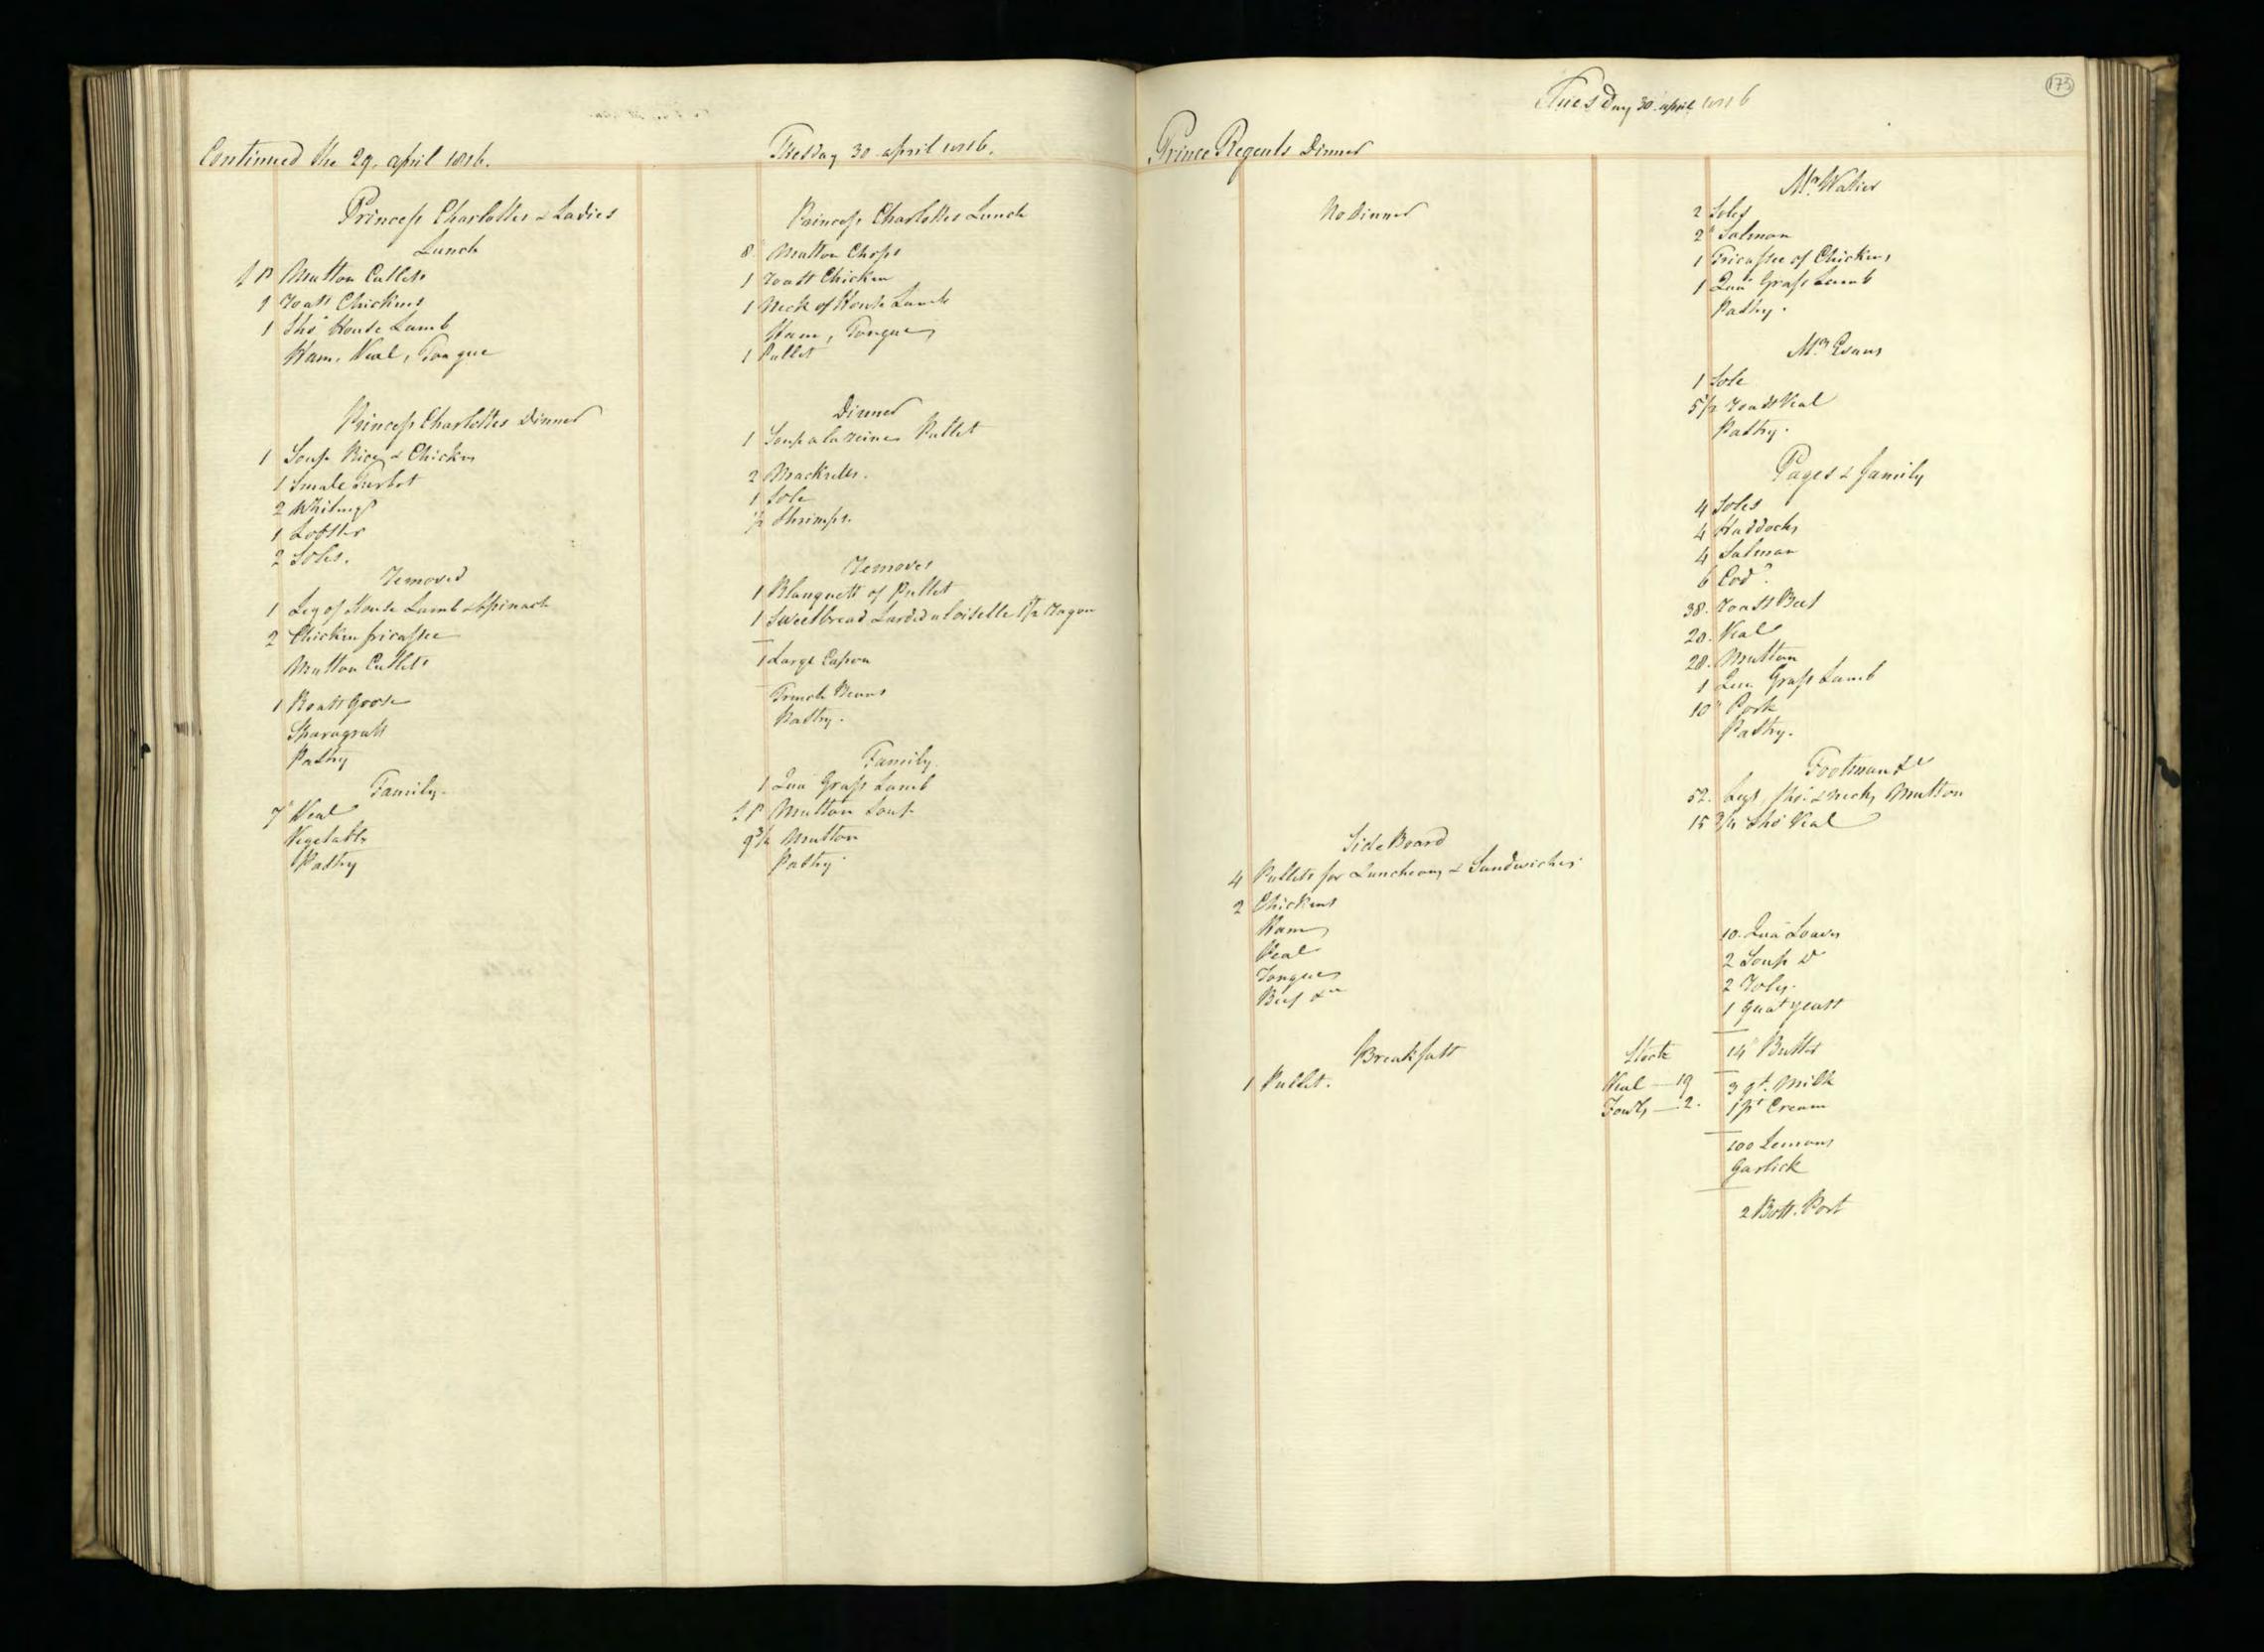

Millett<br>2 Mickens<br>3 Partritgh<br>2+ Some Crout Landagh<br>Ham, Tongue Ke                      | Powl-1                                              |     |
|                                                             |                                                                                 |                                                                                                       |                                                     |     |
|                                                             |                                                                                 |                                                                                                       |                                                     |     |























| Friday 3. gray 1016.