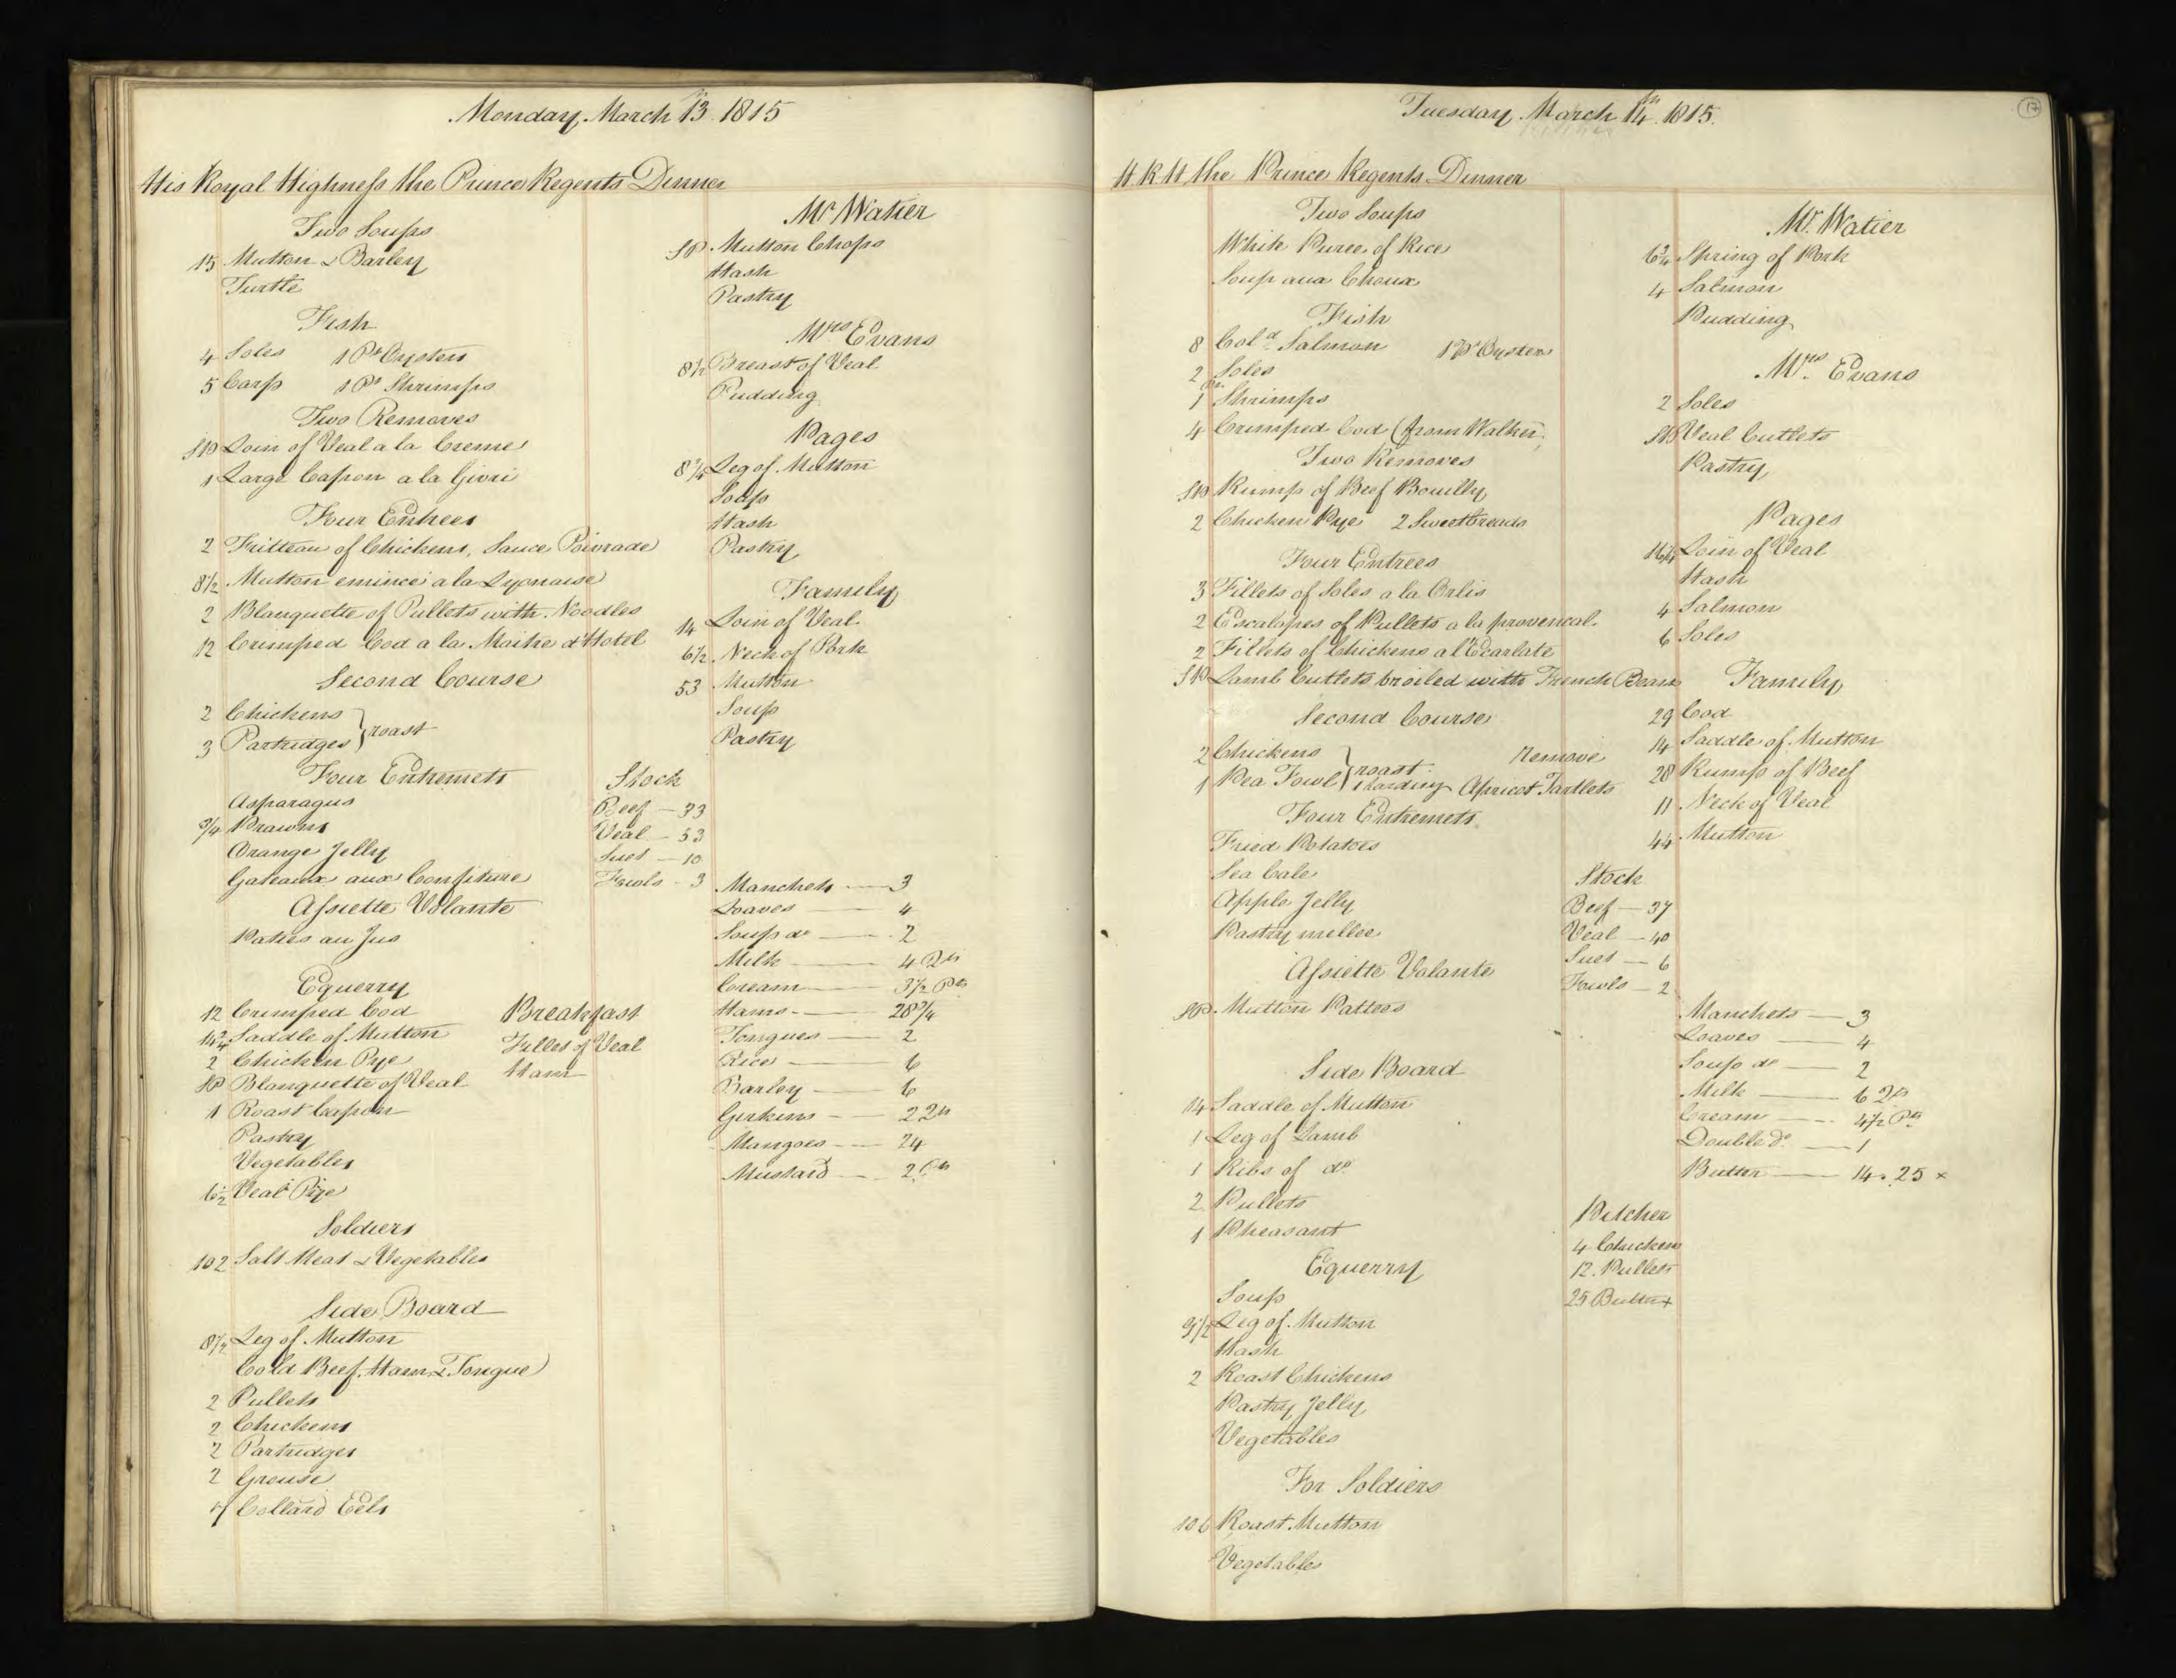

Supplied by the Royal Archives/© Her Majesty Queen Elizabeth II 2016

| Saturda                                           | y January J. 1015                           | Pitcher Meat distributed to HA H The Prince Regents Servants on the Jan! 1815 be                                                                                                                                                                                                                                                                                                                                                                                                                                                                                                                                                                                                                                                                                                                                                                                                                                                                                                                                                                                                                                                                                                                                           |
|---------------------------------------------------|---------------------------------------------|----------------------------------------------------------------------------------------------------------------------------------------------------------------------------------------------------------------------------------------------------------------------------------------------------------------------------------------------------------------------------------------------------------------------------------------------------------------------------------------------------------------------------------------------------------------------------------------------------------------------------------------------------------------------------------------------------------------------------------------------------------------------------------------------------------------------------------------------------------------------------------------------------------------------------------------------------------------------------------------------------------------------------------------------------------------------------------------------------------------------------------------------------------------------------------------------------------------------------|
| Tamily Dinners On Olect of Her Roy                | al Mighness the Princes Charlettes Birth La | HRA Princes Charlettes Buth day The Water Majestys Buthday 27 H. RA the Duke of Su                                                                                                                                                                                                                                                                                                                                                                                                                                                                                                                                                                                                                                                                                                                                                                                                                                                                                                                                                                                                                                                                                                                                         |
| Two Soupes                                        | Footmen .                                   | Beef Mutter Weal Beef Mutter Veal Beef Mutter Veal                                                                                                                                                                                                                                                                                                                                                                                                                                                                                                                                                                                                                                                                                                                                                                                                                                                                                                                                                                                                                                                                                                                                                                         |
| Two Fish                                          | Footmen 40 Roast Beef Plumb Pudding         | 2 Clerk of the Retchen Soin of West 15'2 16 15'2                                                                                                                                                                                                                                                                                                                                                                                                                                                                                                                                                                                                                                                                                                                                                                                                                                                                                                                                                                                                                                                                                                                                                                           |
| 27 bod 3 pts of Oysters<br>6 Soles 1 10 of Shumps |                                             | 3_d'd'd                                                                                                                                                                                                                                                                                                                                                                                                                                                                                                                                                                                                                                                                                                                                                                                                                                                                                                                                                                                                                                                                                                                                                                                                                    |
| Words Ino of smanger                              | 20 Roast Beef<br>Plumb Pudding              | gent. Nonets al                                                                                                                                                                                                                                                                                                                                                                                                                                                                                                                                                                                                                                                                                                                                                                                                                                                                                                                                                                                                                                                                                                                                                                                                            |
| A Large Surkery,<br>4 Moila Mulleto               | Morters at the Gates                        | Messekeeper Lois of Veal 16 15\frac{2}{2} 15\frac{1}{2} 15 |
| 3 Roast de                                        |                                             | 2 00000 seucenj men 2 2000 munon - 214                                                                                                                                                                                                                                                                                                                                                                                                                                                                                                                                                                                                                                                                                                                                                                                                                                                                                                                                                                                                                                                                                                                                                                                     |
| 2/2 Haunch of Mutton                              | Coal Morters 16 Roast Matton                | 2d' Momen 2 Sho'_de 18 172<br>Covey Noman Legof Mullon 10'4 10'2 11                                                                                                                                                                                                                                                                                                                                                                                                                                                                                                                                                                                                                                                                                                                                                                                                                                                                                                                                                                                                                                                                                                                                                        |
| 1 Tonque                                          |                                             | 4 Watchmen Som of Veal                                                                                                                                                                                                                                                                                                                                                                                                                                                                                                                                                                                                                                                                                                                                                                                                                                                                                                                                                                                                                                                                                                                                                                                                     |
| 16 thanics of Mutton                              | M. Lush<br>10'z Roast Mutton                | Armong Man Sho: de - g g g                                                                                                                                                                                                                                                                                                                                                                                                                                                                                                                                                                                                                                                                                                                                                                                                                                                                                                                                                                                                                                                                                                                                                                                                 |
| Sour Croset & Sausages 3'2 of                     | Mr. Watiers Servant                         | 1. Master Cook Loin of Veal                                                                                                                                                                                                                                                                                                                                                                                                                                                                                                                                                                                                                                                                                                                                                                                                                                                                                                                                                                                                                                                                                                                                                                                                |
| a Hares                                           | g Mutton                                    | Pashy Cooks                                                                                                                                                                                                                                                                                                                                                                                                                                                                                                                                                                                                                                                                                                                                                                                                                                                                                                                                                                                                                                                                                                                                                                                                                |
| Plumb Budding<br>Jelly                            | 12 Beef Reofile                             | Monnan book 1 de 10½ 11 10½ 10½ 10½ 10½ 10½ 10½ 10½ 10½ 10½ 10½ 10½ 10½ 10½ 10½ 10½ 10½ 10½ 10½ 10½ 10½ 10½ 10½ 10½ 10½ 10½ 10½ 10½ 10½ 10½ 10½ 10½ 10½ 10½ 10½ 10½ 10½ 10½ 10½ 10½ 10½ 10½ 10½ 10½ 10½ 10½ 10½                                                                                                                                                                                                                                                                                                                                                                                                                                                                                                                                                                                                                                                                                                                                                                                                                                                                                                                                                                                                            |
| Mlanemange)<br>Pastry                             | 12 /seef                                    | Rischen Maid Beef 9 9 9 82<br>2 Scullery Men 2 Sho! Mutton 172 10 10 18                                                                                                                                                                                                                                                                                                                                                                                                                                                                                                                                                                                                                                                                                                                                                                                                                                                                                                                                                                                                                                                                                                                                                    |
| Vegetables                                        | Stable People                               | 2 Lamp Lighters_ 2 Sho! Mullon 172 18.                                                                                                                                                                                                                                                                                                                                                                                                                                                                                                                                                                                                                                                                                                                                                                                                                                                                                                                                                                                                                                                                                                                                                                                     |
|                                                   |                                             | Chairmen Leg of Mullon 10 2 10 2 10 10 10 10                                                                                                                                                                                                                                                                                                                                                                                                                                                                                                                                                                                                                                                                                                                                                                                                                                                                                                                                                                                                                                                                                                                                                                               |
|                                                   | Stock                                       | Footmen 2 Laistsof Veal 32 31 32                                                                                                                                                                                                                                                                                                                                                                                                                                                                                                                                                                                                                                                                                                                                                                                                                                                                                                                                                                                                                                                                                                                                                                                           |
|                                                   | Beef - 25<br>Veal41                         | Labourer in Trust_ Lown of Veal 15 16 154                                                                                                                                                                                                                                                                                                                                                                                                                                                                                                                                                                                                                                                                                                                                                                                                                                                                                                                                                                                                                                                                                                                                                                                  |
|                                                   | Suet -18 Batter                             | Gardner Leg of Mutton: 10'4                                                                                                                                                                                                                                                                                                                                                                                                                                                                                                                                                                                                                                                                                                                                                                                                                                                                                                                                                                                                                                                                                                                                                                                                |
|                                                   | Climonds                                    | Housemaids 2 Legs of de 201 201 21 2 Confectioner Lour of Veal 152 16 154                                                                                                                                                                                                                                                                                                                                                                                                                                                                                                                                                                                                                                                                                                                                                                                                                                                                                                                                                                                                                                                                                                                                                  |
|                                                   | Double Sugar 10.4                           | Tapafsier Leg of Mullon 10 10½ 10 10 10                                                                                                                                                                                                                                                                                                                                                                                                                                                                                                                                                                                                                                                                                                                                                                                                                                                                                                                                                                                                                                                                                                                                                                                    |
|                                                   | Ham                                         | Table Decker Loin of Veal 15 15                                                                                                                                                                                                                                                                                                                                                                                                                                                                                                                                                                                                                                                                                                                                                                                                                                                                                                                                                                                                                                                                                                                                                                                            |
|                                                   | Sals_ 1 Och<br>Better Almonde_ 1/2          | Gennan of Wine Cellar co! 154 16 16 16 16 16 16.                                                                                                                                                                                                                                                                                                                                                                                                                                                                                                                                                                                                                                                                                                                                                                                                                                                                                                                                                                                                                                                                                                                                                                           |
|                                                   | Mustard 304                                 | Footmens de de 82 9 Ufsist Table Decker de 82 9                                                                                                                                                                                                                                                                                                                                                                                                                                                                                                                                                                                                                                                                                                                                                                                                                                                                                                                                                                                                                                                                                                                                                                            |
|                                                   | Tounglass 1-60                              | 2 Mages Men 2 d' 18 173 18                                                                                                                                                                                                                                                                                                                                                                                                                                                                                                                                                                                                                                                                                                                                                                                                                                                                                                                                                                                                                                                                                                                                                                                                 |
|                                                   | Batter6                                     | 3 Police Officers_3 Loins of West 47 47                                                                                                                                                                                                                                                                                                                                                                                                                                                                                                                                                                                                                                                                                                                                                                                                                                                                                                                                                                                                                                                                                                                                                                                    |
|                                                   |                                             | 9 385 4 295 9 3914 2924 82 3954 2984                                                                                                                                                                                                                                                                                                                                                                                                                                                                                                                                                                                                                                                                                                                                                                                                                                                                                                                                                                                                                                                                                                                                                                                       |
|                                                   |                                             | 4 Chickens<br>12 Gulles                                                                                                                                                                                                                                                                                                                                                                                                                                                                                                                                                                                                                                                                                                                                                                                                                                                                                                                                                                                                                                                                                                                                                                                                    |
|                                                   |                                             | 25 Butter                                                                                                                                                                                                                                                                                                                                                                                                                                                                                                                                                                                                                                                                                                                                                                                                                                                                                                                                                                                                                                                                                                                                                                                                                  |