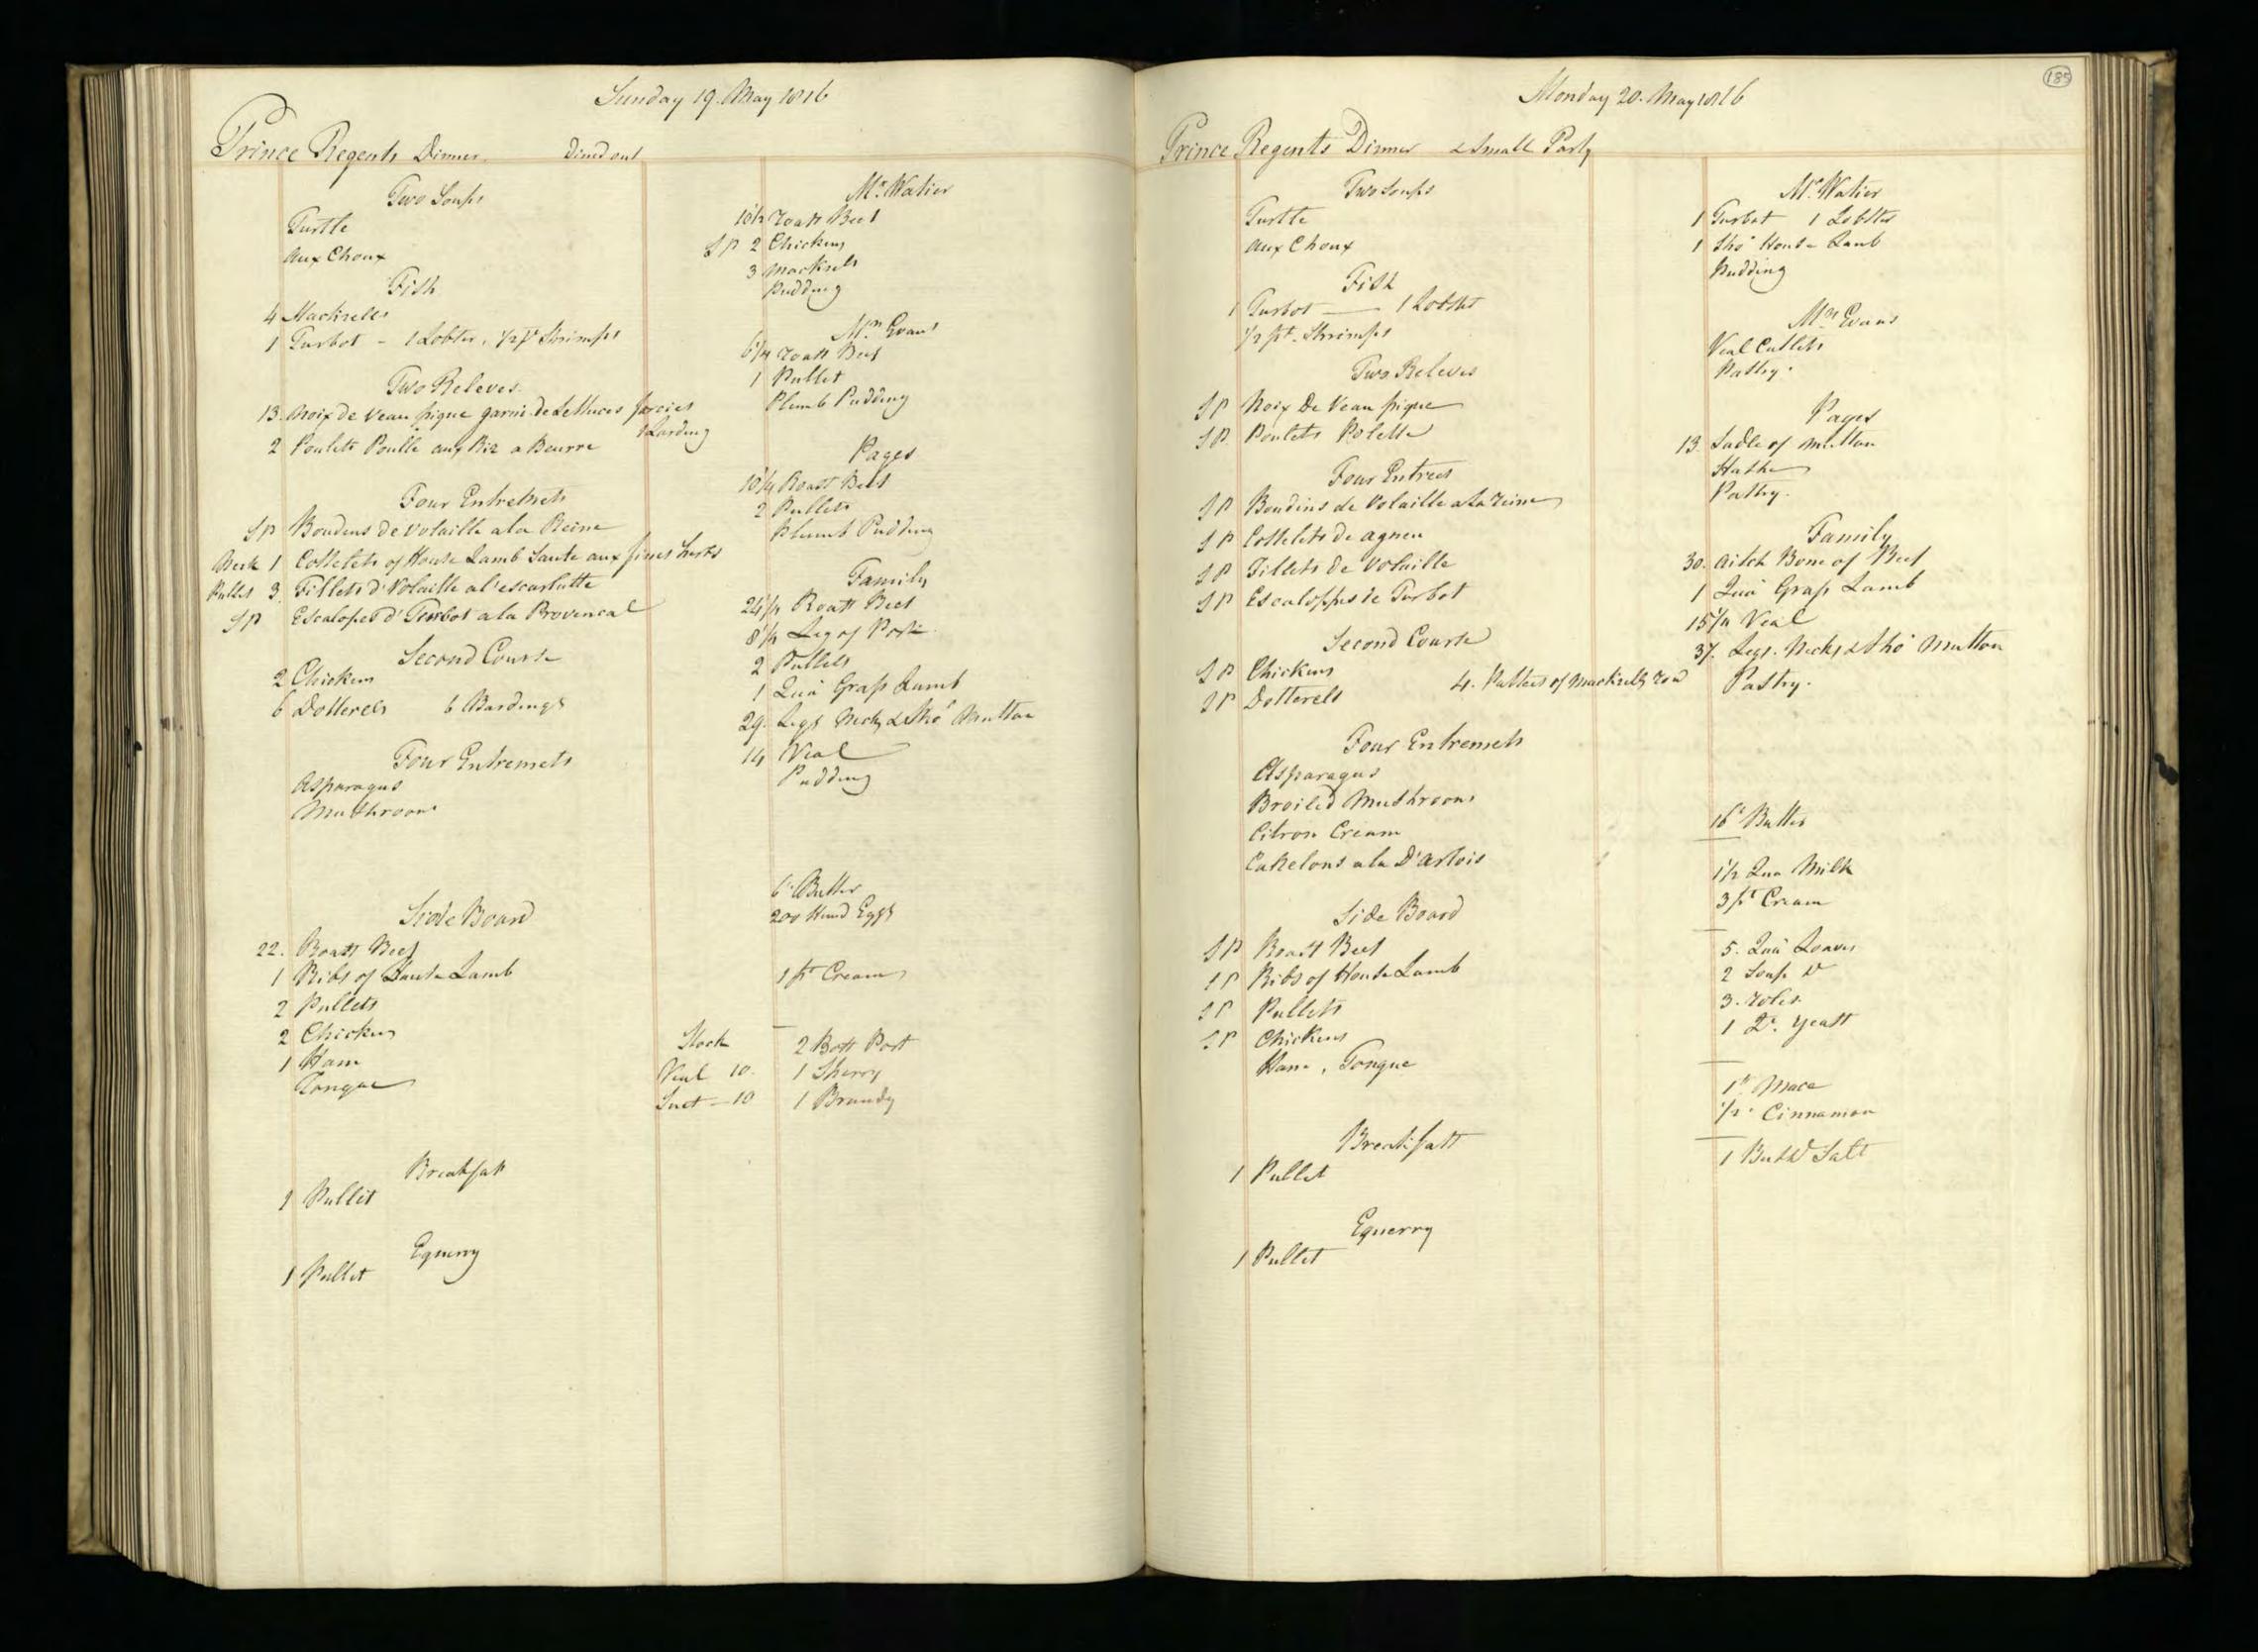

Supplied by the Royal Archives/© Her Majesty Queen Elizabeth II 2016

Supplied by the Royal Archives/© Her Majesty Queen Elizabeth II 2016

Supplied by the Royal Archives/© Her Majesty Queen Elizabeth II 2016

Supplied by the Royal Archives/© Her Majesty Queen Elizabeth II 2016

| Saturda                                           | y January J. 1015                           | Pitcher Meat distributed to HA H The Prince Regents Servants on the Jan! 1815 be                                                                                                                                                                                                                                                                                                                                                                                                                                                                                                                                                                                                                                                                                                                                                                                                                                                                                                                                                                                                                                                                                                                                           |
|---------------------------------------------------|---------------------------------------------|----------------------------------------------------------------------------------------------------------------------------------------------------------------------------------------------------------------------------------------------------------------------------------------------------------------------------------------------------------------------------------------------------------------------------------------------------------------------------------------------------------------------------------------------------------------------------------------------------------------------------------------------------------------------------------------------------------------------------------------------------------------------------------------------------------------------------------------------------------------------------------------------------------------------------------------------------------------------------------------------------------------------------------------------------------------------------------------------------------------------------------------------------------------------------------------------------------------------------|
| Tamily Dinners On Olect of Her Roy                | al Mighness the Princes Charlettes Birth La | HRA Princes Charlettes Buth day The Water Majestys Buthday 27 H. RA the Duke of Su                                                                                                                                                                                                                                                                                                                                                                                                                                                                                                                                                                                                                                                                                                                                                                                                                                                                                                                                                                                                                                                                                                                                         |
| Two Soupes                                        | Footmen .                                   | Beef Mutter Weal Beef Mutter Veal Beef Mutter Veal                                                                                                                                                                                                                                                                                                                                                                                                                                                                                                                                                                                                                                                                                                                                                                                                                                                                                                                                                                                                                                                                                                                                                                         |
| Two Fish                                          | Footmen 40 Roast Beef Plumb Pudding         | 2 Clerk of the Retchen Soin of West 15'2 16 15'2                                                                                                                                                                                                                                                                                                                                                                                                                                                                                                                                                                                                                                                                                                                                                                                                                                                                                                                                                                                                                                                                                                                                                                           |
| 27 bod 3 pts of Oysters<br>6 Soles 1 10 of Shumps |                                             | 3_d'd'd                                                                                                                                                                                                                                                                                                                                                                                                                                                                                                                                                                                                                                                                                                                                                                                                                                                                                                                                                                                                                                                                                                                                                                                                                    |
| Words Ino of smanger                              | 20 Roast Beef<br>Plumb Pudding              | gent. Nonets al                                                                                                                                                                                                                                                                                                                                                                                                                                                                                                                                                                                                                                                                                                                                                                                                                                                                                                                                                                                                                                                                                                                                                                                                            |
| A Large Surkery,<br>4 Moila Mulleto               | Morters at the Gates                        | Messekeeper Lois of Veal 16 15\frac{2}{2} 15\frac{1}{2} 15 |
| 3 Roast de                                        |                                             | 2 00000 seucenj men 2 2000 munon - 214                                                                                                                                                                                                                                                                                                                                                                                                                                                                                                                                                                                                                                                                                                                                                                                                                                                                                                                                                                                                                                                                                                                                                                                     |
| 2/2 Haunch of Mutton                              | Coal Morters 16 Roast Matton                | 2d' Momen 2 Sho'_de 18 172<br>Covey Noman Legof Mullon 10'4 10'2 11                                                                                                                                                                                                                                                                                                                                                                                                                                                                                                                                                                                                                                                                                                                                                                                                                                                                                                                                                                                                                                                                                                                                                        |
| 1 Tonque                                          |                                             | 4 Watchmen Som of Veal                                                                                                                                                                                                                                                                                                                                                                                                                                                                                                                                                                                                                                                                                                                                                                                                                                                                                                                                                                                                                                                                                                                                                                                                     |
| 16 thanics of Mutton                              | M. Lush<br>10'z Roast Mutton                | Armong Man Sho: de - g g g                                                                                                                                                                                                                                                                                                                                                                                                                                                                                                                                                                                                                                                                                                                                                                                                                                                                                                                                                                                                                                                                                                                                                                                                 |
| Sour Croset & Sausages 3'2 of                     | Mr. Watiers Servant                         | 1. Master Cook Loin of Veal                                                                                                                                                                                                                                                                                                                                                                                                                                                                                                                                                                                                                                                                                                                                                                                                                                                                                                                                                                                                                                                                                                                                                                                                |
| a Hares                                           | g Mutton                                    | Pashy Cooks                                                                                                                                                                                                                                                                                                                                                                                                                                                                                                                                                                                                                                                                                                                                                                                                                                                                                                                                                                                                                                                                                                                                                                                                                |
| Plumb Budding<br>Jelly                            | 12 Beef Reofile                             | Monnan book 1 de 10½ 11 10½ 10½ 10½ 10½ 10½ 10½ 10½ 10½ 10½ 10½ 10½ 10½ 10½ 10½ 10½ 10½ 10½ 10½ 10½ 10½ 10½ 10½ 10½ 10½ 10½ 10½ 10½ 10½ 10½ 10½ 10½ 10½ 10½ 10½ 10½ 10½ 10½ 10½ 10½ 10½ 10½ 10½ 10½ 10½ 10½ 10½                                                                                                                                                                                                                                                                                                                                                                                                                                                                                                                                                                                                                                                                                                                                                                                                                                                                                                                                                                                                            |
| Mlanemange)<br>Pastry                             | 12 /seef                                    | Rischen Maid Beef 9 9 9 82<br>2 Scullery Men 2 Sho! Mutton 172 10 10 18                                                                                                                                                                                                                                                                                                                                                                                                                                                                                                                                                                                                                                                                                                                                                                                                                                                                                                                                                                                                                                                                                                                                                    |
| Vegetables                                        | Stable People                               | 2 Lamp Lighters_ 2 Sho! Mullon 172 18.                                                                                                                                                                                                                                                                                                                                                                                                                                                                                                                                                                                                                                                                                                                                                                                                                                                                                                                                                                                                                                                                                                                                                                                     |
|                                                   |                                             | Chairmen Leg of Mullon 10 2 10 2 10 10 10 10                                                                                                                                                                                                                                                                                                                                                                                                                                                                                                                                                                                                                                                                                                                                                                                                                                                                                                                                                                                                                                                                                                                                                                               |
|                                                   | Stock                                       | Footmen 2 Laistsof Veal 32 31 32                                                                                                                                                                                                                                                                                                                                                                                                                                                                                                                                                                                                                                                                                                                                                                                                                                                                                                                                                                                                                                                                                                                                                                                           |
|                                                   | Beef - 25<br>Veal41                         | Labourer in Trust_ Lown of Veal 15 16 154                                                                                                                                                                                                                                                                                                                                                                                                                                                                                                                                                                                                                                                                                                                                                                                                                                                                                                                                                                                                                                                                                                                                                                                  |
|                                                   | Suet -18 Batter                             | Gardner Leg of Mutton: 10'4                                                                                                                                                                                                                                                                                                                                                                                                                                                                                                                                                                                                                                                                                                                                                                                                                                                                                                                                                                                                                                                                                                                                                                                                |
|                                                   | Climonds                                    | Housemaids 2 Legs of de 201 201 21 2 Confectioner Lour of Veal 152 16 154                                                                                                                                                                                                                                                                                                                                                                                                                                                                                                                                                                                                                                                                                                                                                                                                                                                                                                                                                                                                                                                                                                                                                  |
|                                                   | Double Sugar 10.4                           | Tapafsier Leg of Mullon 10 10½ 10 10 10                                                                                                                                                                                                                                                                                                                                                                                                                                                                                                                                                                                                                                                                                                                                                                                                                                                                                                                                                                                                                                                                                                                                                                                    |
|                                                   | Ham                                         | Table Decker Loin of Veal 15 15                                                                                                                                                                                                                                                                                                                                                                                                                                                                                                                                                                                                                                                                                                                                                                                                                                                                                                                                                                                                                                                                                                                                                                                            |
|                                                   | Sals_ 1 Och<br>Better Almonde_ 1/2          | Gennan of Wine Cellar co! 154 16 16 16 16 16 16.                                                                                                                                                                                                                                                                                                                                                                                                                                                                                                                                                                                                                                                                                                                                                                                                                                                                                                                                                                                                                                                                                                                                                                           |
|                                                   | Mustard 304                                 | Footmens de de 82 9 Ufsist Table Decker de 82 9                                                                                                                                                                                                                                                                                                                                                                                                                                                                                                                                                                                                                                                                                                                                                                                                                                                                                                                                                                                                                                                                                                                                                                            |
|                                                   | Tounglass 1-60                              | 2 Mages Men 2 d' 18 173 18                                                                                                                                                                                                                                                                                                                                                                                                                                                                                                                                                                                                                                                                                                                                                                                                                                                                                                                                                                                                                                                                                                                                                                                                 |
|                                                   | Batter6                                     | 3 Police Officers_3 Loins of West 47 47                                                                                                                                                                                                                                                                                                                                                                                                                                                                                                                                                                                                                                                                                                                                                                                                                                                                                                                                                                                                                                                                                                                                                                                    |
|                                                   |                                             | 9 385 4 295 9 3914 2924 82 3954 2984                                                                                                                                                                                                                                                                                                                                                                                                                                                                                                                                                                                                                                                                                                                                                                                                                                                                                                                                                                                                                                                                                                                                                                                       |
|                                                   |                                             | 4 Chickens<br>12 Gulles                                                                                                                                                                                                                                                                                                                                                                                                                                                                                                                                                                                                                                                                                                                                                                                                                                                                                                                                                                                                                                                                                                                                                                                                    |
|                                                   |                                             | 25 Butter                                                                                                                                                                                                                                                                                                                                                                                                                                                                                                                                                                                                                                                                                                                                                                                                                                                                                                                                                                                                                                                                                                                                                                                                                  |