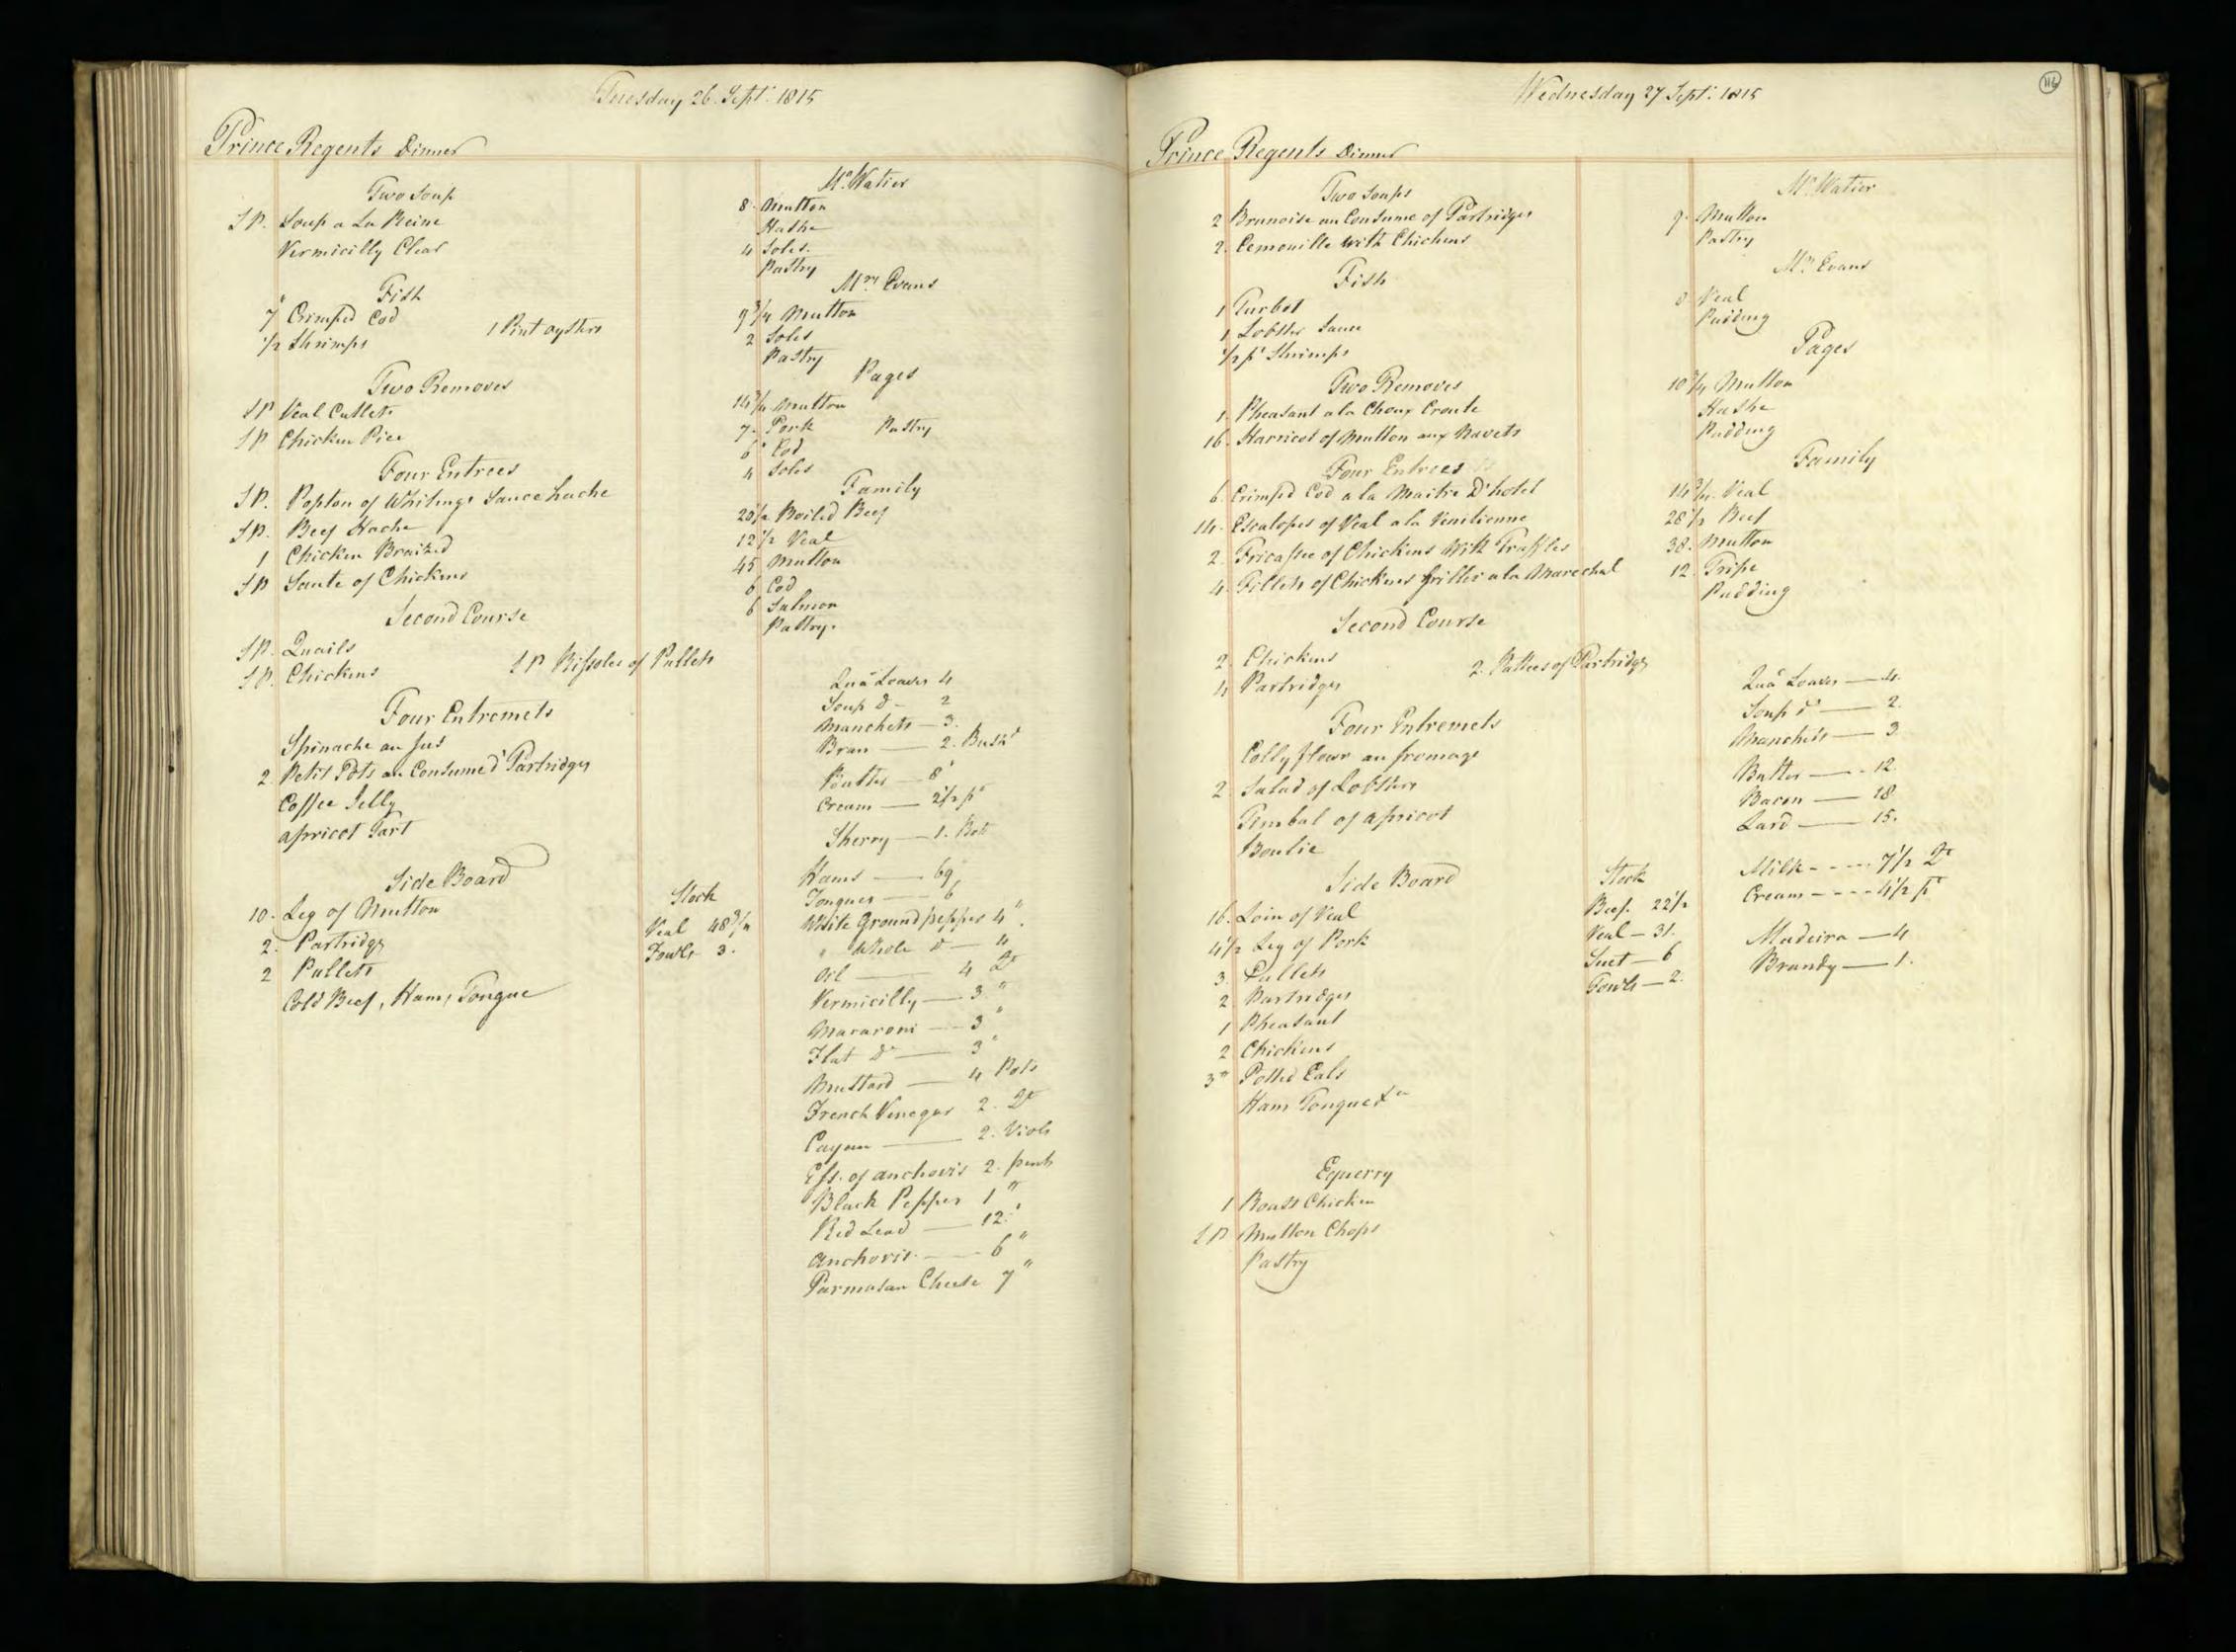

Supplied by the Royal Archives/© Her Majesty Queen Elizabeth II 2016

Supplied by the Royal Archives/© Her Majesty Queen Elizabeth II 2016

Supplied by the Royal Archives/© Her Majesty Queen Elizabeth II 2016

Supplied by the Royal Archives/© Her Majesty Queen Elizabeth II 2016

| Saturda                                           | y January J. 1015                           | Pitcher Meat distributed to HA H The Prince Regents Servants on the Jan! 1815 be                                                                                                                                                                                                                                                                                                                                                                                                                                                                                                                                                                                                                                                                                                                                                                                                                                                                                                                                                                                                                                                                                                                                           |
|---------------------------------------------------|---------------------------------------------|----------------------------------------------------------------------------------------------------------------------------------------------------------------------------------------------------------------------------------------------------------------------------------------------------------------------------------------------------------------------------------------------------------------------------------------------------------------------------------------------------------------------------------------------------------------------------------------------------------------------------------------------------------------------------------------------------------------------------------------------------------------------------------------------------------------------------------------------------------------------------------------------------------------------------------------------------------------------------------------------------------------------------------------------------------------------------------------------------------------------------------------------------------------------------------------------------------------------------|
| Tamily Dinners On Olect of Her Roy                | al Mighness the Princes Charlettes Birth La | HRA Princes Charlettes Buth day The Water Majestys Buthday 27 H. RA the Duke of Su                                                                                                                                                                                                                                                                                                                                                                                                                                                                                                                                                                                                                                                                                                                                                                                                                                                                                                                                                                                                                                                                                                                                         |
| Two Soupes                                        | Footmen .                                   | Beef Mutter Weal Beef Mutter Veal Beef Mutter Veal                                                                                                                                                                                                                                                                                                                                                                                                                                                                                                                                                                                                                                                                                                                                                                                                                                                                                                                                                                                                                                                                                                                                                                         |
| Two Fish                                          | Footmen 40 Roast Beef Plumb Pudding         | 2 Clerk of the Retchen Soin of West 15'2 16 15'2                                                                                                                                                                                                                                                                                                                                                                                                                                                                                                                                                                                                                                                                                                                                                                                                                                                                                                                                                                                                                                                                                                                                                                           |
| 27 bod 3 pts of Oysters<br>6 Soles 1 10 of Shumps |                                             | 3_d'd'd                                                                                                                                                                                                                                                                                                                                                                                                                                                                                                                                                                                                                                                                                                                                                                                                                                                                                                                                                                                                                                                                                                                                                                                                                    |
| Words Ino of smanger                              | 20 Roast Beef<br>Plumb Pudding              | gent. Nonets al                                                                                                                                                                                                                                                                                                                                                                                                                                                                                                                                                                                                                                                                                                                                                                                                                                                                                                                                                                                                                                                                                                                                                                                                            |
| A Large Surkery,<br>4 Moila Mulleto               | Morters at the Gates                        | Messekeeper Lois of Veal 16 15\frac{2}{2} 15\frac{1}{2} 15 |
| 3 Roast de                                        |                                             | 2 00000 seucenj men 2 2000 munon - 214                                                                                                                                                                                                                                                                                                                                                                                                                                                                                                                                                                                                                                                                                                                                                                                                                                                                                                                                                                                                                                                                                                                                                                                     |
| 2/2 Haunch of Mutton                              | Coal Morters 16 Roast Matton                | 2d' Momen 2 Sho'_de 18 172<br>Covey Noman Legof Mullon 10'4 10'2 11                                                                                                                                                                                                                                                                                                                                                                                                                                                                                                                                                                                                                                                                                                                                                                                                                                                                                                                                                                                                                                                                                                                                                        |
| 1 Tonque                                          |                                             | 4 Watchmen Som of Veal                                                                                                                                                                                                                                                                                                                                                                                                                                                                                                                                                                                                                                                                                                                                                                                                                                                                                                                                                                                                                                                                                                                                                                                                     |
| 16 thanics of Mutton                              | M. Lush<br>10'z Roast Mutton                | Armong Man Sho: de - g g g                                                                                                                                                                                                                                                                                                                                                                                                                                                                                                                                                                                                                                                                                                                                                                                                                                                                                                                                                                                                                                                                                                                                                                                                 |
| Sour Croset & Sausages 3'2 of                     | Mr. Watiers Servant                         | 1. Master Cook Loin of Veal                                                                                                                                                                                                                                                                                                                                                                                                                                                                                                                                                                                                                                                                                                                                                                                                                                                                                                                                                                                                                                                                                                                                                                                                |
| a Hares                                           | g Mutton                                    | Pashy Cooks                                                                                                                                                                                                                                                                                                                                                                                                                                                                                                                                                                                                                                                                                                                                                                                                                                                                                                                                                                                                                                                                                                                                                                                                                |
| Plumb Budding<br>Jelly                            | 12 Beef Reofile                             | Monnan book 1 de 10½ 11 10½ 10½ 10½ 10½ 10½ 10½ 10½ 10½ 10½ 10½ 10½ 10½ 10½ 10½ 10½ 10½ 10½ 10½ 10½ 10½ 10½ 10½ 10½ 10½ 10½ 10½ 10½ 10½ 10½ 10½ 10½ 10½ 10½ 10½ 10½ 10½ 10½ 10½ 10½ 10½ 10½ 10½ 10½ 10½ 10½ 10½                                                                                                                                                                                                                                                                                                                                                                                                                                                                                                                                                                                                                                                                                                                                                                                                                                                                                                                                                                                                            |
| Mlanemange)<br>Pastry                             | 12 /seef                                    | Rischen Maid Beef 9 9 9 82<br>2 Scullery Men 2 Sho! Mutton 172 10 10 18                                                                                                                                                                                                                                                                                                                                                                                                                                                                                                                                                                                                                                                                                                                                                                                                                                                                                                                                                                                                                                                                                                                                                    |
| Vegetables                                        | Stable People                               | 2 Lamp Lighters_ 2 Sho! Mullon 172 18.                                                                                                                                                                                                                                                                                                                                                                                                                                                                                                                                                                                                                                                                                                                                                                                                                                                                                                                                                                                                                                                                                                                                                                                     |
|                                                   |                                             | Chairmen Leg of Mullon 10 2 10 2 10 10 10 10                                                                                                                                                                                                                                                                                                                                                                                                                                                                                                                                                                                                                                                                                                                                                                                                                                                                                                                                                                                                                                                                                                                                                                               |
|                                                   | Stock                                       | Footmen 2 Laistsof Veal 32 31 32                                                                                                                                                                                                                                                                                                                                                                                                                                                                                                                                                                                                                                                                                                                                                                                                                                                                                                                                                                                                                                                                                                                                                                                           |
|                                                   | Beef - 25<br>Veal41                         | Labourer in Trust_ Lown of Veal 15 16 154                                                                                                                                                                                                                                                                                                                                                                                                                                                                                                                                                                                                                                                                                                                                                                                                                                                                                                                                                                                                                                                                                                                                                                                  |
|                                                   | Suet -18 Batter                             | Gardner Leg of Mutton: 10'4                                                                                                                                                                                                                                                                                                                                                                                                                                                                                                                                                                                                                                                                                                                                                                                                                                                                                                                                                                                                                                                                                                                                                                                                |
|                                                   | Climonds                                    | Housemaids 2 Legs of de 201 201 21 2 Confectioner Lour of Veal 152 16 154                                                                                                                                                                                                                                                                                                                                                                                                                                                                                                                                                                                                                                                                                                                                                                                                                                                                                                                                                                                                                                                                                                                                                  |
|                                                   | Double Sugar 10.4                           | Tapafsier Leg of Mullon 10 10½ 10 10 10                                                                                                                                                                                                                                                                                                                                                                                                                                                                                                                                                                                                                                                                                                                                                                                                                                                                                                                                                                                                                                                                                                                                                                                    |
|                                                   | Ham                                         | Table Decker Loin of Veal 15 15                                                                                                                                                                                                                                                                                                                                                                                                                                                                                                                                                                                                                                                                                                                                                                                                                                                                                                                                                                                                                                                                                                                                                                                            |
|                                                   | Sals_ 1 Och<br>Better Almonde_ 1/2          | Gennan of Wine Cellar co! 154 16 16 16 16 16 16.                                                                                                                                                                                                                                                                                                                                                                                                                                                                                                                                                                                                                                                                                                                                                                                                                                                                                                                                                                                                                                                                                                                                                                           |
|                                                   | Mustard 304                                 | Footmens de de 82 9 Ufsist Table Decker de 82 9                                                                                                                                                                                                                                                                                                                                                                                                                                                                                                                                                                                                                                                                                                                                                                                                                                                                                                                                                                                                                                                                                                                                                                            |
|                                                   | Tounglass 1-60                              | 2 Mages Men 2 d' 18 173 18                                                                                                                                                                                                                                                                                                                                                                                                                                                                                                                                                                                                                                                                                                                                                                                                                                                                                                                                                                                                                                                                                                                                                                                                 |
|                                                   | Batter6                                     | 3 Police Officers_3 Loins of West 47 47                                                                                                                                                                                                                                                                                                                                                                                                                                                                                                                                                                                                                                                                                                                                                                                                                                                                                                                                                                                                                                                                                                                                                                                    |
|                                                   |                                             | 9 385 4 295 9 3914 2924 82 3954 2984                                                                                                                                                                                                                                                                                                                                                                                                                                                                                                                                                                                                                                                                                                                                                                                                                                                                                                                                                                                                                                                                                                                                                                                       |
|                                                   |                                             | 4 Chickens<br>12 Gulles                                                                                                                                                                                                                                                                                                                                                                                                                                                                                                                                                                                                                                                                                                                                                                                                                                                                                                                                                                                                                                                                                                                                                                                                    |
|                                                   |                                             | 25 Butter                                                                                                                                                                                                                                                                                                                                                                                                                                                                                                                                                                                                                                                                                                                                                                                                                                                                                                                                                                                                                                                                                                                                                                                                                  |