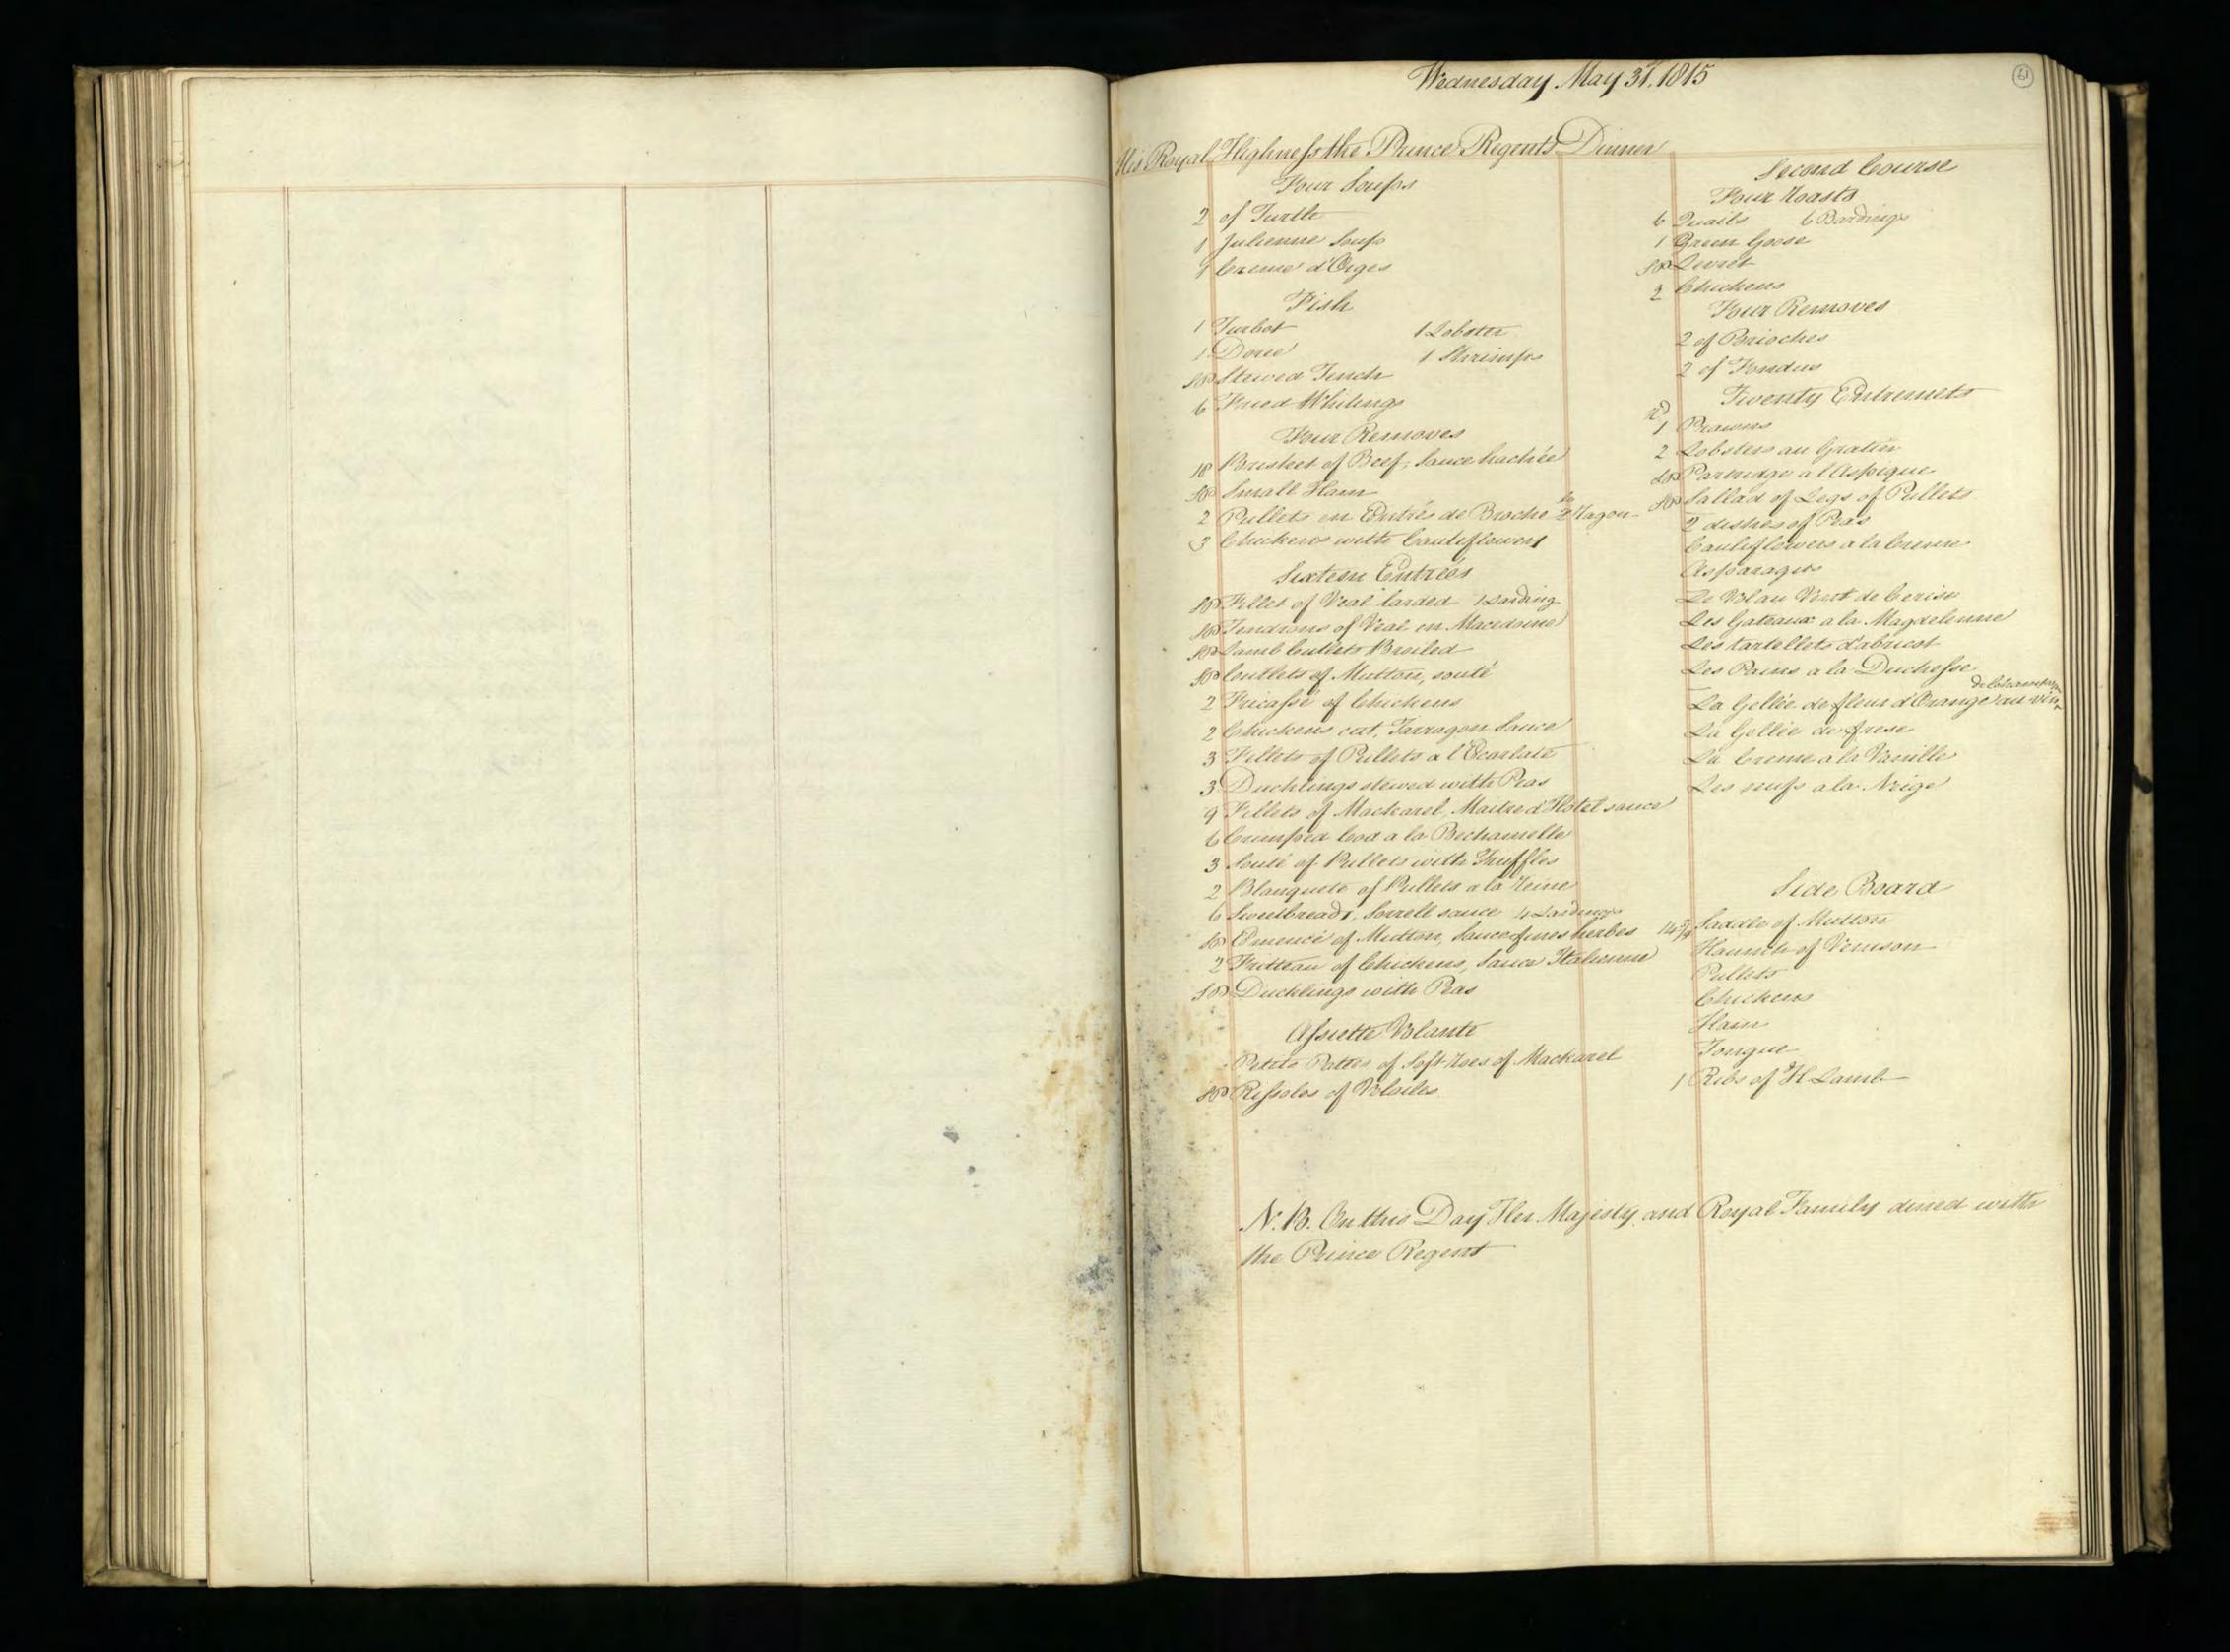

Supplied by the Royal Archives/© Her Majesty Queen Elizabeth II 2016

Supplied by the Royal Archives/© Her Majesty Queen Elizabeth II 2016

Supplied by the Royal Archives/© Her Majesty Queen Elizabeth II 2016

Supplied by the Royal Archives/© Her Majesty Queen Elizabeth II 2016

| Saturda                                           | y January J. 1015                           | Pitcher Meat distributed to HA H The Prince Regents Servants on the Jan! 1815 be                                                                                                                                                                                                                                                                                                                                                                                                                                                                                                                                                                                                                                                                                                                                                                                                                                                                                                                                                                                                                                                                                                                                           |
|---------------------------------------------------|---------------------------------------------|----------------------------------------------------------------------------------------------------------------------------------------------------------------------------------------------------------------------------------------------------------------------------------------------------------------------------------------------------------------------------------------------------------------------------------------------------------------------------------------------------------------------------------------------------------------------------------------------------------------------------------------------------------------------------------------------------------------------------------------------------------------------------------------------------------------------------------------------------------------------------------------------------------------------------------------------------------------------------------------------------------------------------------------------------------------------------------------------------------------------------------------------------------------------------------------------------------------------------|
| Tamily Dinners On Olect of Her Roy                | al Mighness the Princes Charlettes Birth La | HRA Princes Charlettes Buth day The Water Majestys Buthday 27 H. RA the Duke of Su                                                                                                                                                                                                                                                                                                                                                                                                                                                                                                                                                                                                                                                                                                                                                                                                                                                                                                                                                                                                                                                                                                                                         |
| Two Soupes                                        | Footmen .                                   | Beef Mutter Weal Beef Mutter Veal Beef Mutter Veal                                                                                                                                                                                                                                                                                                                                                                                                                                                                                                                                                                                                                                                                                                                                                                                                                                                                                                                                                                                                                                                                                                                                                                         |
| Two Fish                                          | Footmen 40 Roast Beef Plumb Pudding         | 2 Clerk of the Retchen Soin of West 15'2 16 15'2                                                                                                                                                                                                                                                                                                                                                                                                                                                                                                                                                                                                                                                                                                                                                                                                                                                                                                                                                                                                                                                                                                                                                                           |
| 27 bod 3 pts of Oysters<br>6 Soles 1 10 of Shumps |                                             | 3_d'd'd                                                                                                                                                                                                                                                                                                                                                                                                                                                                                                                                                                                                                                                                                                                                                                                                                                                                                                                                                                                                                                                                                                                                                                                                                    |
| Words Ino of smanger                              | 20 Roast Beef<br>Plumb Pudding              | gent. Nonets al                                                                                                                                                                                                                                                                                                                                                                                                                                                                                                                                                                                                                                                                                                                                                                                                                                                                                                                                                                                                                                                                                                                                                                                                            |
| A Large Surkery,<br>4 Moila Mulleto               | Morters at the Gates                        | Messekeeper Lois of Veal 16 15\frac{2}{2} 15\frac{1}{2} 15 |
| 3 Roast de                                        |                                             | 2 00000 seucenj men 2 2000 munon - 214                                                                                                                                                                                                                                                                                                                                                                                                                                                                                                                                                                                                                                                                                                                                                                                                                                                                                                                                                                                                                                                                                                                                                                                     |
| 2/2 Haunch of Mutton                              | Coal Morters 16 Roast Matton                | 2d' Momen 2 Sho'_de 18 172<br>Covey Noman Legof Mullon 10'4 10'2 11                                                                                                                                                                                                                                                                                                                                                                                                                                                                                                                                                                                                                                                                                                                                                                                                                                                                                                                                                                                                                                                                                                                                                        |
| 1 Tonque                                          |                                             | 4 Watchmen Som of Veal                                                                                                                                                                                                                                                                                                                                                                                                                                                                                                                                                                                                                                                                                                                                                                                                                                                                                                                                                                                                                                                                                                                                                                                                     |
| 16 thanics of Mutton                              | M. Lush<br>10'z Roast Mutton                | Armong Man Sho: de - g g g                                                                                                                                                                                                                                                                                                                                                                                                                                                                                                                                                                                                                                                                                                                                                                                                                                                                                                                                                                                                                                                                                                                                                                                                 |
| Sour Croset & Sausages 3'2 of                     | Mr. Watiers Servant                         | 1. Master Cook Loin of Veal                                                                                                                                                                                                                                                                                                                                                                                                                                                                                                                                                                                                                                                                                                                                                                                                                                                                                                                                                                                                                                                                                                                                                                                                |
| a Hares                                           | g Mutton                                    | Pashy Cooks                                                                                                                                                                                                                                                                                                                                                                                                                                                                                                                                                                                                                                                                                                                                                                                                                                                                                                                                                                                                                                                                                                                                                                                                                |
| Plumb Budding<br>Jelly                            | 12 Beef Reofile                             | Monnan book 1 de 10½ 11 10½ 10½ 10½ 10½ 10½ 10½ 10½ 10½ 10½ 10½ 10½ 10½ 10½ 10½ 10½ 10½ 10½ 10½ 10½ 10½ 10½ 10½ 10½ 10½ 10½ 10½ 10½ 10½ 10½ 10½ 10½ 10½ 10½ 10½ 10½ 10½ 10½ 10½ 10½ 10½ 10½ 10½ 10½ 10½ 10½ 10½                                                                                                                                                                                                                                                                                                                                                                                                                                                                                                                                                                                                                                                                                                                                                                                                                                                                                                                                                                                                            |
| Mlanemange)<br>Pastry                             | 12 /seef                                    | Rischen Maid Beef 9 9 9 82<br>2 Scullery Men 2 Sho! Mutton 172 10 10 18                                                                                                                                                                                                                                                                                                                                                                                                                                                                                                                                                                                                                                                                                                                                                                                                                                                                                                                                                                                                                                                                                                                                                    |
| Vegetables                                        | Stable People                               | 2 Lamp Lighters_ 2 Sho! Mullon 172 18.                                                                                                                                                                                                                                                                                                                                                                                                                                                                                                                                                                                                                                                                                                                                                                                                                                                                                                                                                                                                                                                                                                                                                                                     |
|                                                   |                                             | Chairmen Leg of Mullon 10 2 10 2 10 10 10 10                                                                                                                                                                                                                                                                                                                                                                                                                                                                                                                                                                                                                                                                                                                                                                                                                                                                                                                                                                                                                                                                                                                                                                               |
|                                                   | Stock                                       | Footmen 2 Laistsof Veal 32 31 32                                                                                                                                                                                                                                                                                                                                                                                                                                                                                                                                                                                                                                                                                                                                                                                                                                                                                                                                                                                                                                                                                                                                                                                           |
|                                                   | Beef - 25<br>Veal41                         | Labourer in Trust_ Lown of Veal 15 16 154                                                                                                                                                                                                                                                                                                                                                                                                                                                                                                                                                                                                                                                                                                                                                                                                                                                                                                                                                                                                                                                                                                                                                                                  |
|                                                   | Suet -18 Batter                             | Gardner Leg of Mutton: 10'4                                                                                                                                                                                                                                                                                                                                                                                                                                                                                                                                                                                                                                                                                                                                                                                                                                                                                                                                                                                                                                                                                                                                                                                                |
|                                                   | Climonds                                    | Housemaids 2 Legs of de 201 201 21 2 Confectioner Lour of Veal 152 16 154                                                                                                                                                                                                                                                                                                                                                                                                                                                                                                                                                                                                                                                                                                                                                                                                                                                                                                                                                                                                                                                                                                                                                  |
|                                                   | Double Sugar 10.4                           | Tapafsier Leg of Mullon 10 10½ 10 10 10                                                                                                                                                                                                                                                                                                                                                                                                                                                                                                                                                                                                                                                                                                                                                                                                                                                                                                                                                                                                                                                                                                                                                                                    |
|                                                   | Ham                                         | Table Decker Loin of Veal 15 15                                                                                                                                                                                                                                                                                                                                                                                                                                                                                                                                                                                                                                                                                                                                                                                                                                                                                                                                                                                                                                                                                                                                                                                            |
|                                                   | Sals_ 1 Och<br>Better Almonde_ 1/2          | Gennan of Wine Cellar co! 154 16 16 16 16 16 16.                                                                                                                                                                                                                                                                                                                                                                                                                                                                                                                                                                                                                                                                                                                                                                                                                                                                                                                                                                                                                                                                                                                                                                           |
|                                                   | Mustard 304                                 | Footmens de de 82 9 Ufsist Table Decker de 82 9                                                                                                                                                                                                                                                                                                                                                                                                                                                                                                                                                                                                                                                                                                                                                                                                                                                                                                                                                                                                                                                                                                                                                                            |
|                                                   | Tounglass 1-60                              | 2 Mages Men 2 d' 18 173 18                                                                                                                                                                                                                                                                                                                                                                                                                                                                                                                                                                                                                                                                                                                                                                                                                                                                                                                                                                                                                                                                                                                                                                                                 |
|                                                   | Batter6                                     | 3 Police Officers_3 Loins of West 47 47                                                                                                                                                                                                                                                                                                                                                                                                                                                                                                                                                                                                                                                                                                                                                                                                                                                                                                                                                                                                                                                                                                                                                                                    |
|                                                   |                                             | 9 385 4 295 9 3914 2924 82 3954 2984                                                                                                                                                                                                                                                                                                                                                                                                                                                                                                                                                                                                                                                                                                                                                                                                                                                                                                                                                                                                                                                                                                                                                                                       |
|                                                   |                                             | 4 Chickens<br>12 Gulles                                                                                                                                                                                                                                                                                                                                                                                                                                                                                                                                                                                                                                                                                                                                                                                                                                                                                                                                                                                                                                                                                                                                                                                                    |
|                                                   |                                             | 25 Butter                                                                                                                                                                                                                                                                                                                                                                                                                                                                                                                                                                                                                                                                                                                                                                                                                                                                                                                                                                                                                                                                                                                                                                                                                  |