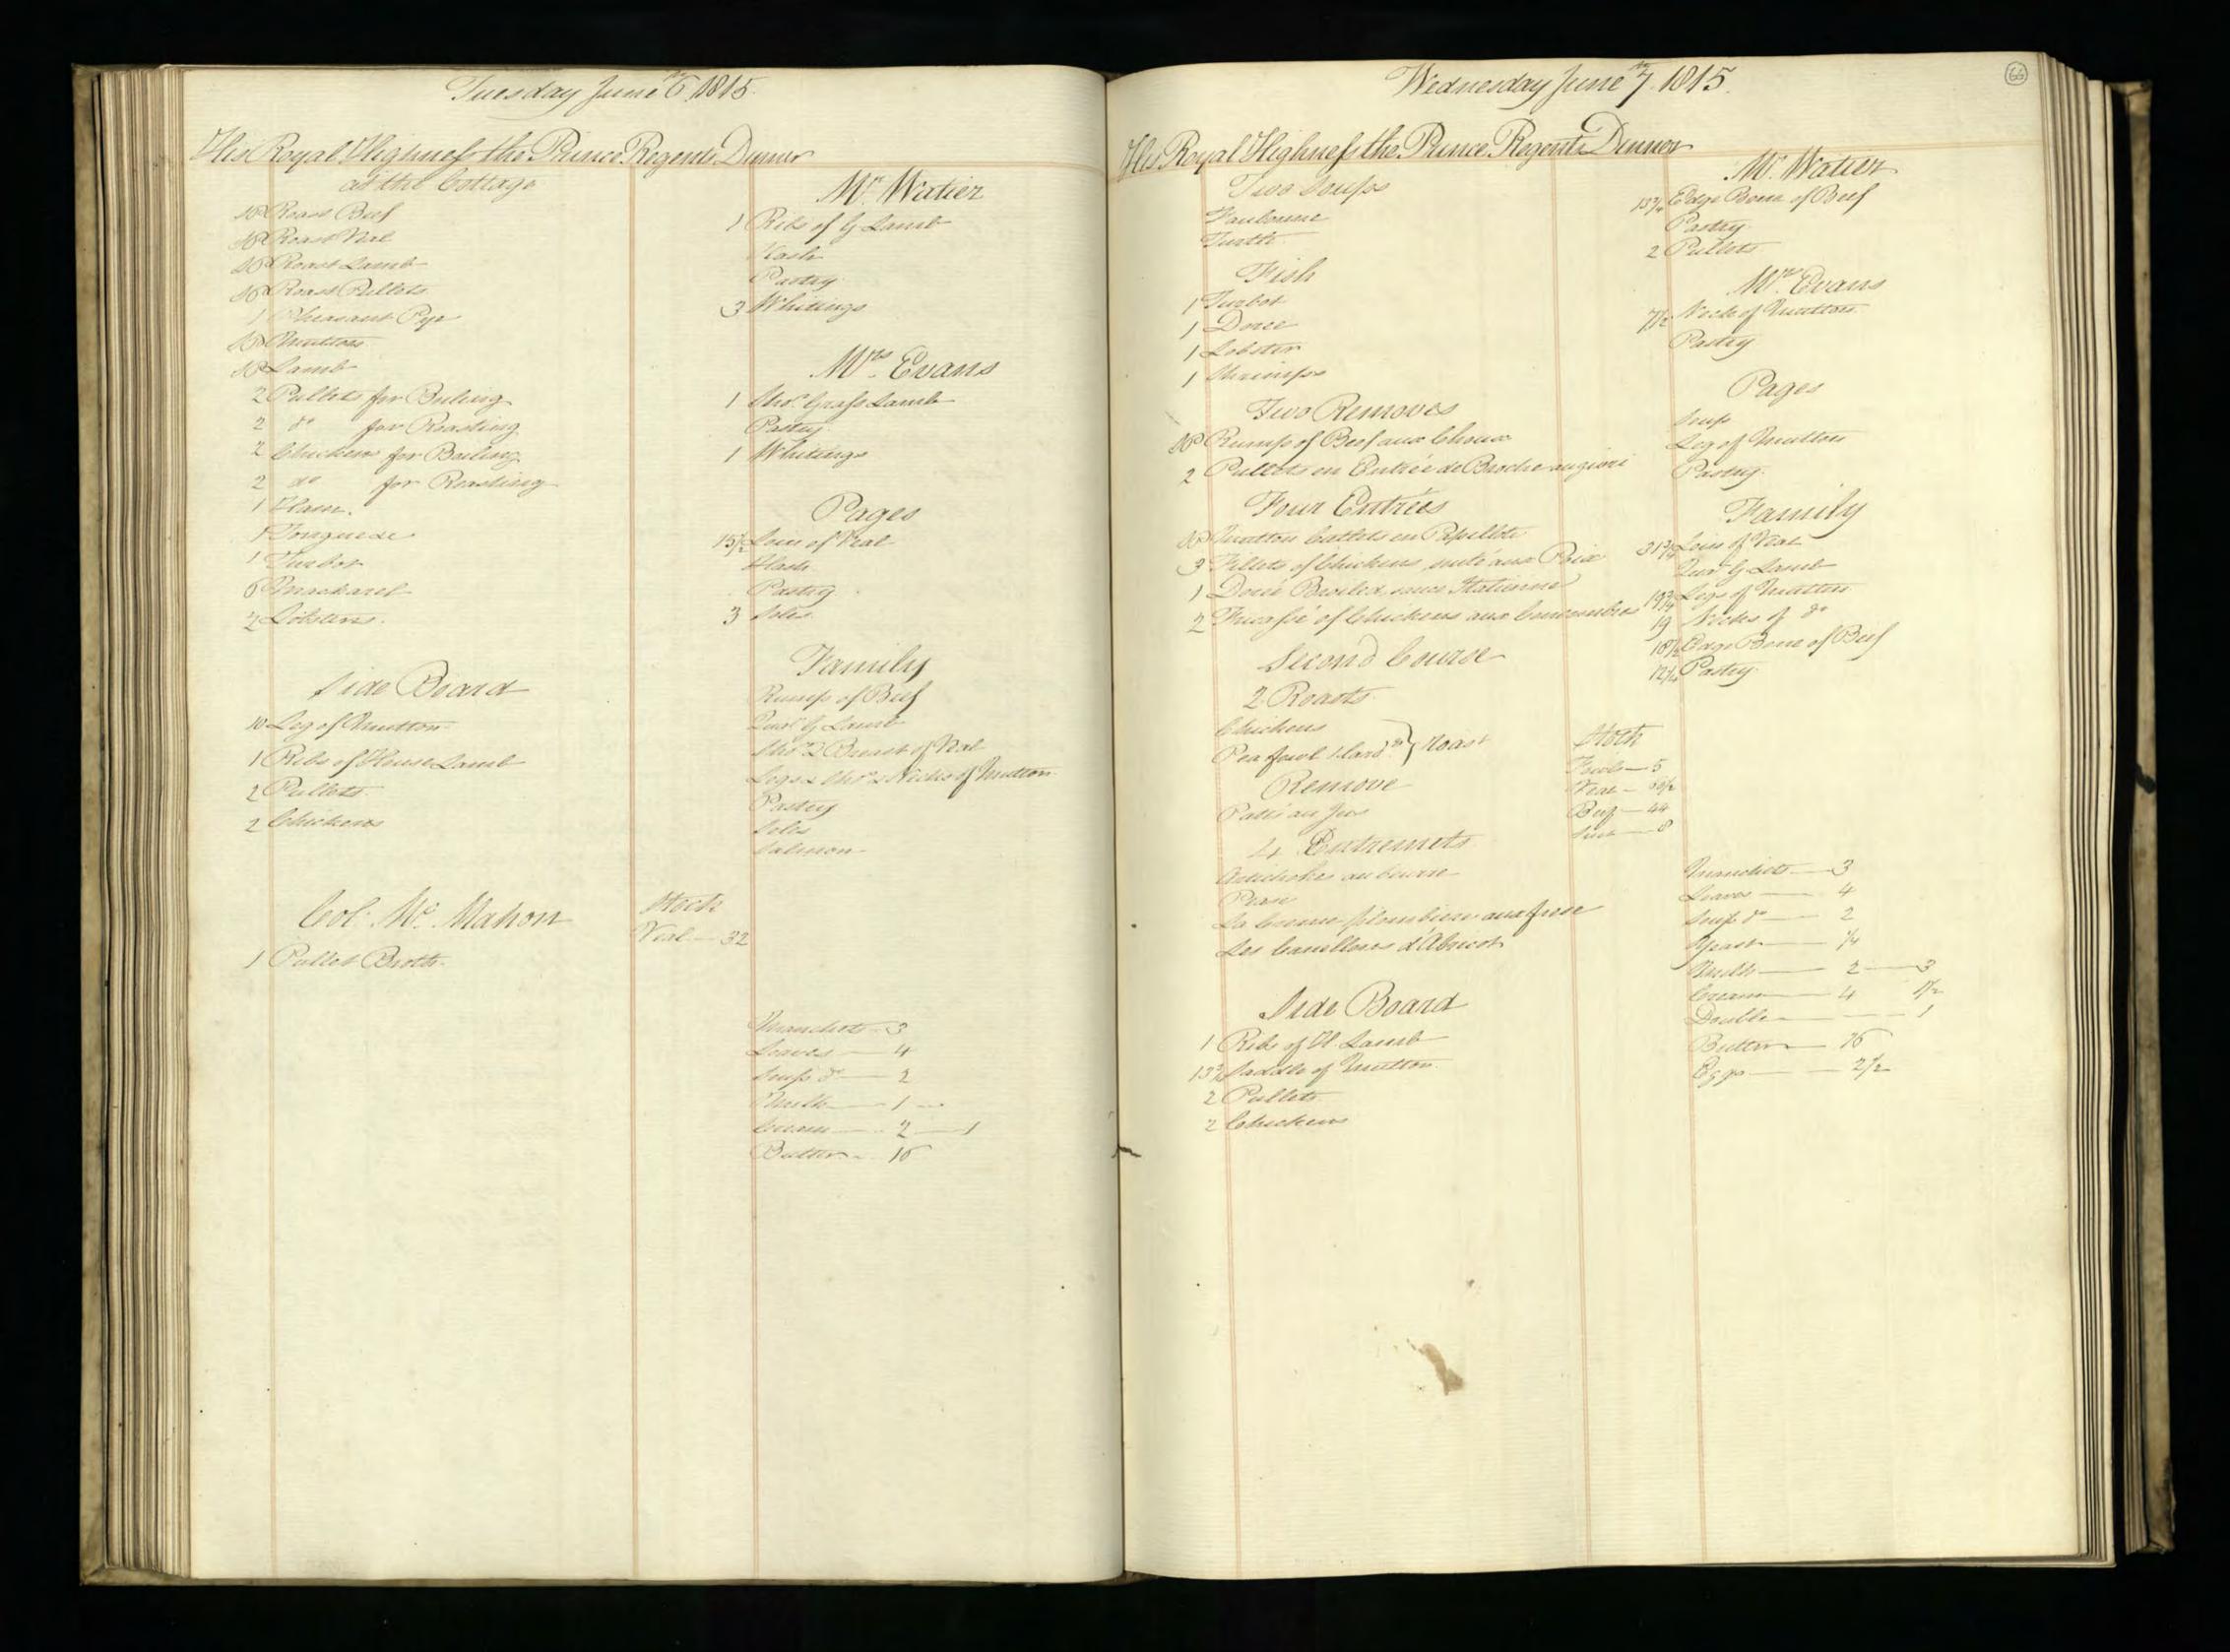

Supplied by the Royal Archives/© Her Majesty Queen Elizabeth II 2016

Supplied by the Royal Archives/© Her Majesty Queen Elizabeth II 2016

Supplied by the Royal Archives/© Her Majesty Queen Elizabeth II 2016

Supplied by the Royal Archives/© Her Majesty Queen Elizabeth II 2016

| Saturda                                           | y January J. 1015                           | Pitcher Meat distributed to HA H The Prince Regents Servants on the Jan! 1815 be                                                                                                                                                                                                                                                                                                                                                                                                                                                                                                                                                                                                                                                                                                                                                                                                                                                                                                                                                                                                                                                                                                                                           |
|---------------------------------------------------|---------------------------------------------|----------------------------------------------------------------------------------------------------------------------------------------------------------------------------------------------------------------------------------------------------------------------------------------------------------------------------------------------------------------------------------------------------------------------------------------------------------------------------------------------------------------------------------------------------------------------------------------------------------------------------------------------------------------------------------------------------------------------------------------------------------------------------------------------------------------------------------------------------------------------------------------------------------------------------------------------------------------------------------------------------------------------------------------------------------------------------------------------------------------------------------------------------------------------------------------------------------------------------|
| Tamily Dinners On Olect of Her Roy                | al Mighness the Princes Charlettes Birth La | HRA Princes Charlettes Buth day The Water Majestys Buthday 27 H. RA the Duke of Su                                                                                                                                                                                                                                                                                                                                                                                                                                                                                                                                                                                                                                                                                                                                                                                                                                                                                                                                                                                                                                                                                                                                         |
| Two Soupes                                        | Footmen .                                   | Beef Mutter Weal Beef Mutter Veal Beef Mutter Veal                                                                                                                                                                                                                                                                                                                                                                                                                                                                                                                                                                                                                                                                                                                                                                                                                                                                                                                                                                                                                                                                                                                                                                         |
| Two Fish                                          | Footmen 40 Roast Beef Plumb Pudding         | 2 Clerk of the Retchen Soin of West 15'2 16 15'2                                                                                                                                                                                                                                                                                                                                                                                                                                                                                                                                                                                                                                                                                                                                                                                                                                                                                                                                                                                                                                                                                                                                                                           |
| 27 bod 3 pts of Oysters<br>6 Soles 1 10 of Shumps |                                             | 3_d'd'd                                                                                                                                                                                                                                                                                                                                                                                                                                                                                                                                                                                                                                                                                                                                                                                                                                                                                                                                                                                                                                                                                                                                                                                                                    |
| Words Ino of smanger                              | 20 Roast Beef<br>Plumb Pudding              | gent. Nonets al                                                                                                                                                                                                                                                                                                                                                                                                                                                                                                                                                                                                                                                                                                                                                                                                                                                                                                                                                                                                                                                                                                                                                                                                            |
| A Large Surkery,<br>4 Moila Mulleto               | Morters at the Gates                        | Messekeeper Lois of Veal 16 15\frac{2}{2} 15\frac{1}{2} 15 |
| 3 Roast de                                        |                                             | 2 00000 seucenj men 2 2000 munon - 214                                                                                                                                                                                                                                                                                                                                                                                                                                                                                                                                                                                                                                                                                                                                                                                                                                                                                                                                                                                                                                                                                                                                                                                     |
| 2/2 Haunch of Mutton                              | Coal Morters 16 Roast Matton                | 2d' Momen 2 Sho'_de 18 172<br>Covey Noman Legof Mullon 10'4 10'2 11                                                                                                                                                                                                                                                                                                                                                                                                                                                                                                                                                                                                                                                                                                                                                                                                                                                                                                                                                                                                                                                                                                                                                        |
| 1 Tonque                                          |                                             | 4 Watchmen Som of Veal                                                                                                                                                                                                                                                                                                                                                                                                                                                                                                                                                                                                                                                                                                                                                                                                                                                                                                                                                                                                                                                                                                                                                                                                     |
| 16 thanics of Mutton                              | M. Lush<br>10'z Roast Mutton                | Armong Man Sho: de - g g g                                                                                                                                                                                                                                                                                                                                                                                                                                                                                                                                                                                                                                                                                                                                                                                                                                                                                                                                                                                                                                                                                                                                                                                                 |
| Sour Croset & Sausages 3'2 of                     | Mr. Watiers Servant                         | 1. Master Cook Loin of Veal                                                                                                                                                                                                                                                                                                                                                                                                                                                                                                                                                                                                                                                                                                                                                                                                                                                                                                                                                                                                                                                                                                                                                                                                |
| a Hares                                           | g Mutton                                    | Pashy Cooks                                                                                                                                                                                                                                                                                                                                                                                                                                                                                                                                                                                                                                                                                                                                                                                                                                                                                                                                                                                                                                                                                                                                                                                                                |
| Plumb Budding<br>Jelly                            | 12 Beef Reofile                             | Monnan book 1 de 10½ 11 10½ 10½ 10½ 10½ 10½ 10½ 10½ 10½ 10½ 10½ 10½ 10½ 10½ 10½ 10½ 10½ 10½ 10½ 10½ 10½ 10½ 10½ 10½ 10½ 10½ 10½ 10½ 10½ 10½ 10½ 10½ 10½ 10½ 10½ 10½ 10½ 10½ 10½ 10½ 10½ 10½ 10½ 10½ 10½ 10½ 10½                                                                                                                                                                                                                                                                                                                                                                                                                                                                                                                                                                                                                                                                                                                                                                                                                                                                                                                                                                                                            |
| Mlanemange)<br>Pastry                             | 12 /seef                                    | Rischen Maid Beef 9 9 9 82<br>2 Scullery Men 2 Sho! Mutton 172 10 10 18                                                                                                                                                                                                                                                                                                                                                                                                                                                                                                                                                                                                                                                                                                                                                                                                                                                                                                                                                                                                                                                                                                                                                    |
| Vegetables                                        | Stable People                               | 2 Lamp Lighters_ 2 Sho! Mullon 172 18.                                                                                                                                                                                                                                                                                                                                                                                                                                                                                                                                                                                                                                                                                                                                                                                                                                                                                                                                                                                                                                                                                                                                                                                     |
|                                                   |                                             | Chairmen Leg of Mullon 10 2 10 2 10 10 10 10                                                                                                                                                                                                                                                                                                                                                                                                                                                                                                                                                                                                                                                                                                                                                                                                                                                                                                                                                                                                                                                                                                                                                                               |
|                                                   | Stock                                       | Footmen 2 Laistsof Veal 32 31 32                                                                                                                                                                                                                                                                                                                                                                                                                                                                                                                                                                                                                                                                                                                                                                                                                                                                                                                                                                                                                                                                                                                                                                                           |
|                                                   | Beef - 25<br>Veal41                         | Labourer in Trust_ Lown of Veal 15 16 154                                                                                                                                                                                                                                                                                                                                                                                                                                                                                                                                                                                                                                                                                                                                                                                                                                                                                                                                                                                                                                                                                                                                                                                  |
|                                                   | Suet -18 Batter                             | Gardner Leg of Mutton: 10'4                                                                                                                                                                                                                                                                                                                                                                                                                                                                                                                                                                                                                                                                                                                                                                                                                                                                                                                                                                                                                                                                                                                                                                                                |
|                                                   | Climonds                                    | Housemaids 2 Legs of de 201 201 21 2 Confectioner Lour of Veal 152 16 154                                                                                                                                                                                                                                                                                                                                                                                                                                                                                                                                                                                                                                                                                                                                                                                                                                                                                                                                                                                                                                                                                                                                                  |
|                                                   | Double Sugar 10.4                           | Tapafsier Leg of Mullon 10 10½ 10 10 10                                                                                                                                                                                                                                                                                                                                                                                                                                                                                                                                                                                                                                                                                                                                                                                                                                                                                                                                                                                                                                                                                                                                                                                    |
|                                                   | Ham                                         | Table Decker Loin of Veal 15 15                                                                                                                                                                                                                                                                                                                                                                                                                                                                                                                                                                                                                                                                                                                                                                                                                                                                                                                                                                                                                                                                                                                                                                                            |
|                                                   | Sals_ 1 Och<br>Better Almonde_ 1/2          | Gennan of Wine Cellar co! 154 16 16 16 16 16 16.                                                                                                                                                                                                                                                                                                                                                                                                                                                                                                                                                                                                                                                                                                                                                                                                                                                                                                                                                                                                                                                                                                                                                                           |
|                                                   | Mustard 304                                 | Footmens de de 82 9 Ufsist Table Decker de 82 9                                                                                                                                                                                                                                                                                                                                                                                                                                                                                                                                                                                                                                                                                                                                                                                                                                                                                                                                                                                                                                                                                                                                                                            |
|                                                   | Tounglass 1-60                              | 2 Mages Men 2 d' 18 173 18                                                                                                                                                                                                                                                                                                                                                                                                                                                                                                                                                                                                                                                                                                                                                                                                                                                                                                                                                                                                                                                                                                                                                                                                 |
|                                                   | Batter6                                     | 3 Police Officers_3 Loins of West 47 47                                                                                                                                                                                                                                                                                                                                                                                                                                                                                                                                                                                                                                                                                                                                                                                                                                                                                                                                                                                                                                                                                                                                                                                    |
|                                                   |                                             | 9 385 4 295 9 3914 2924 82 3954 2984                                                                                                                                                                                                                                                                                                                                                                                                                                                                                                                                                                                                                                                                                                                                                                                                                                                                                                                                                                                                                                                                                                                                                                                       |
|                                                   |                                             | 4 Chickens<br>12 Gulles                                                                                                                                                                                                                                                                                                                                                                                                                                                                                                                                                                                                                                                                                                                                                                                                                                                                                                                                                                                                                                                                                                                                                                                                    |
|                                                   |                                             | 25 Butter                                                                                                                                                                                                                                                                                                                                                                                                                                                                                                                                                                                                                                                                                                                                                                                                                                                                                                                                                                                                                                                                                                                                                                                                                  |