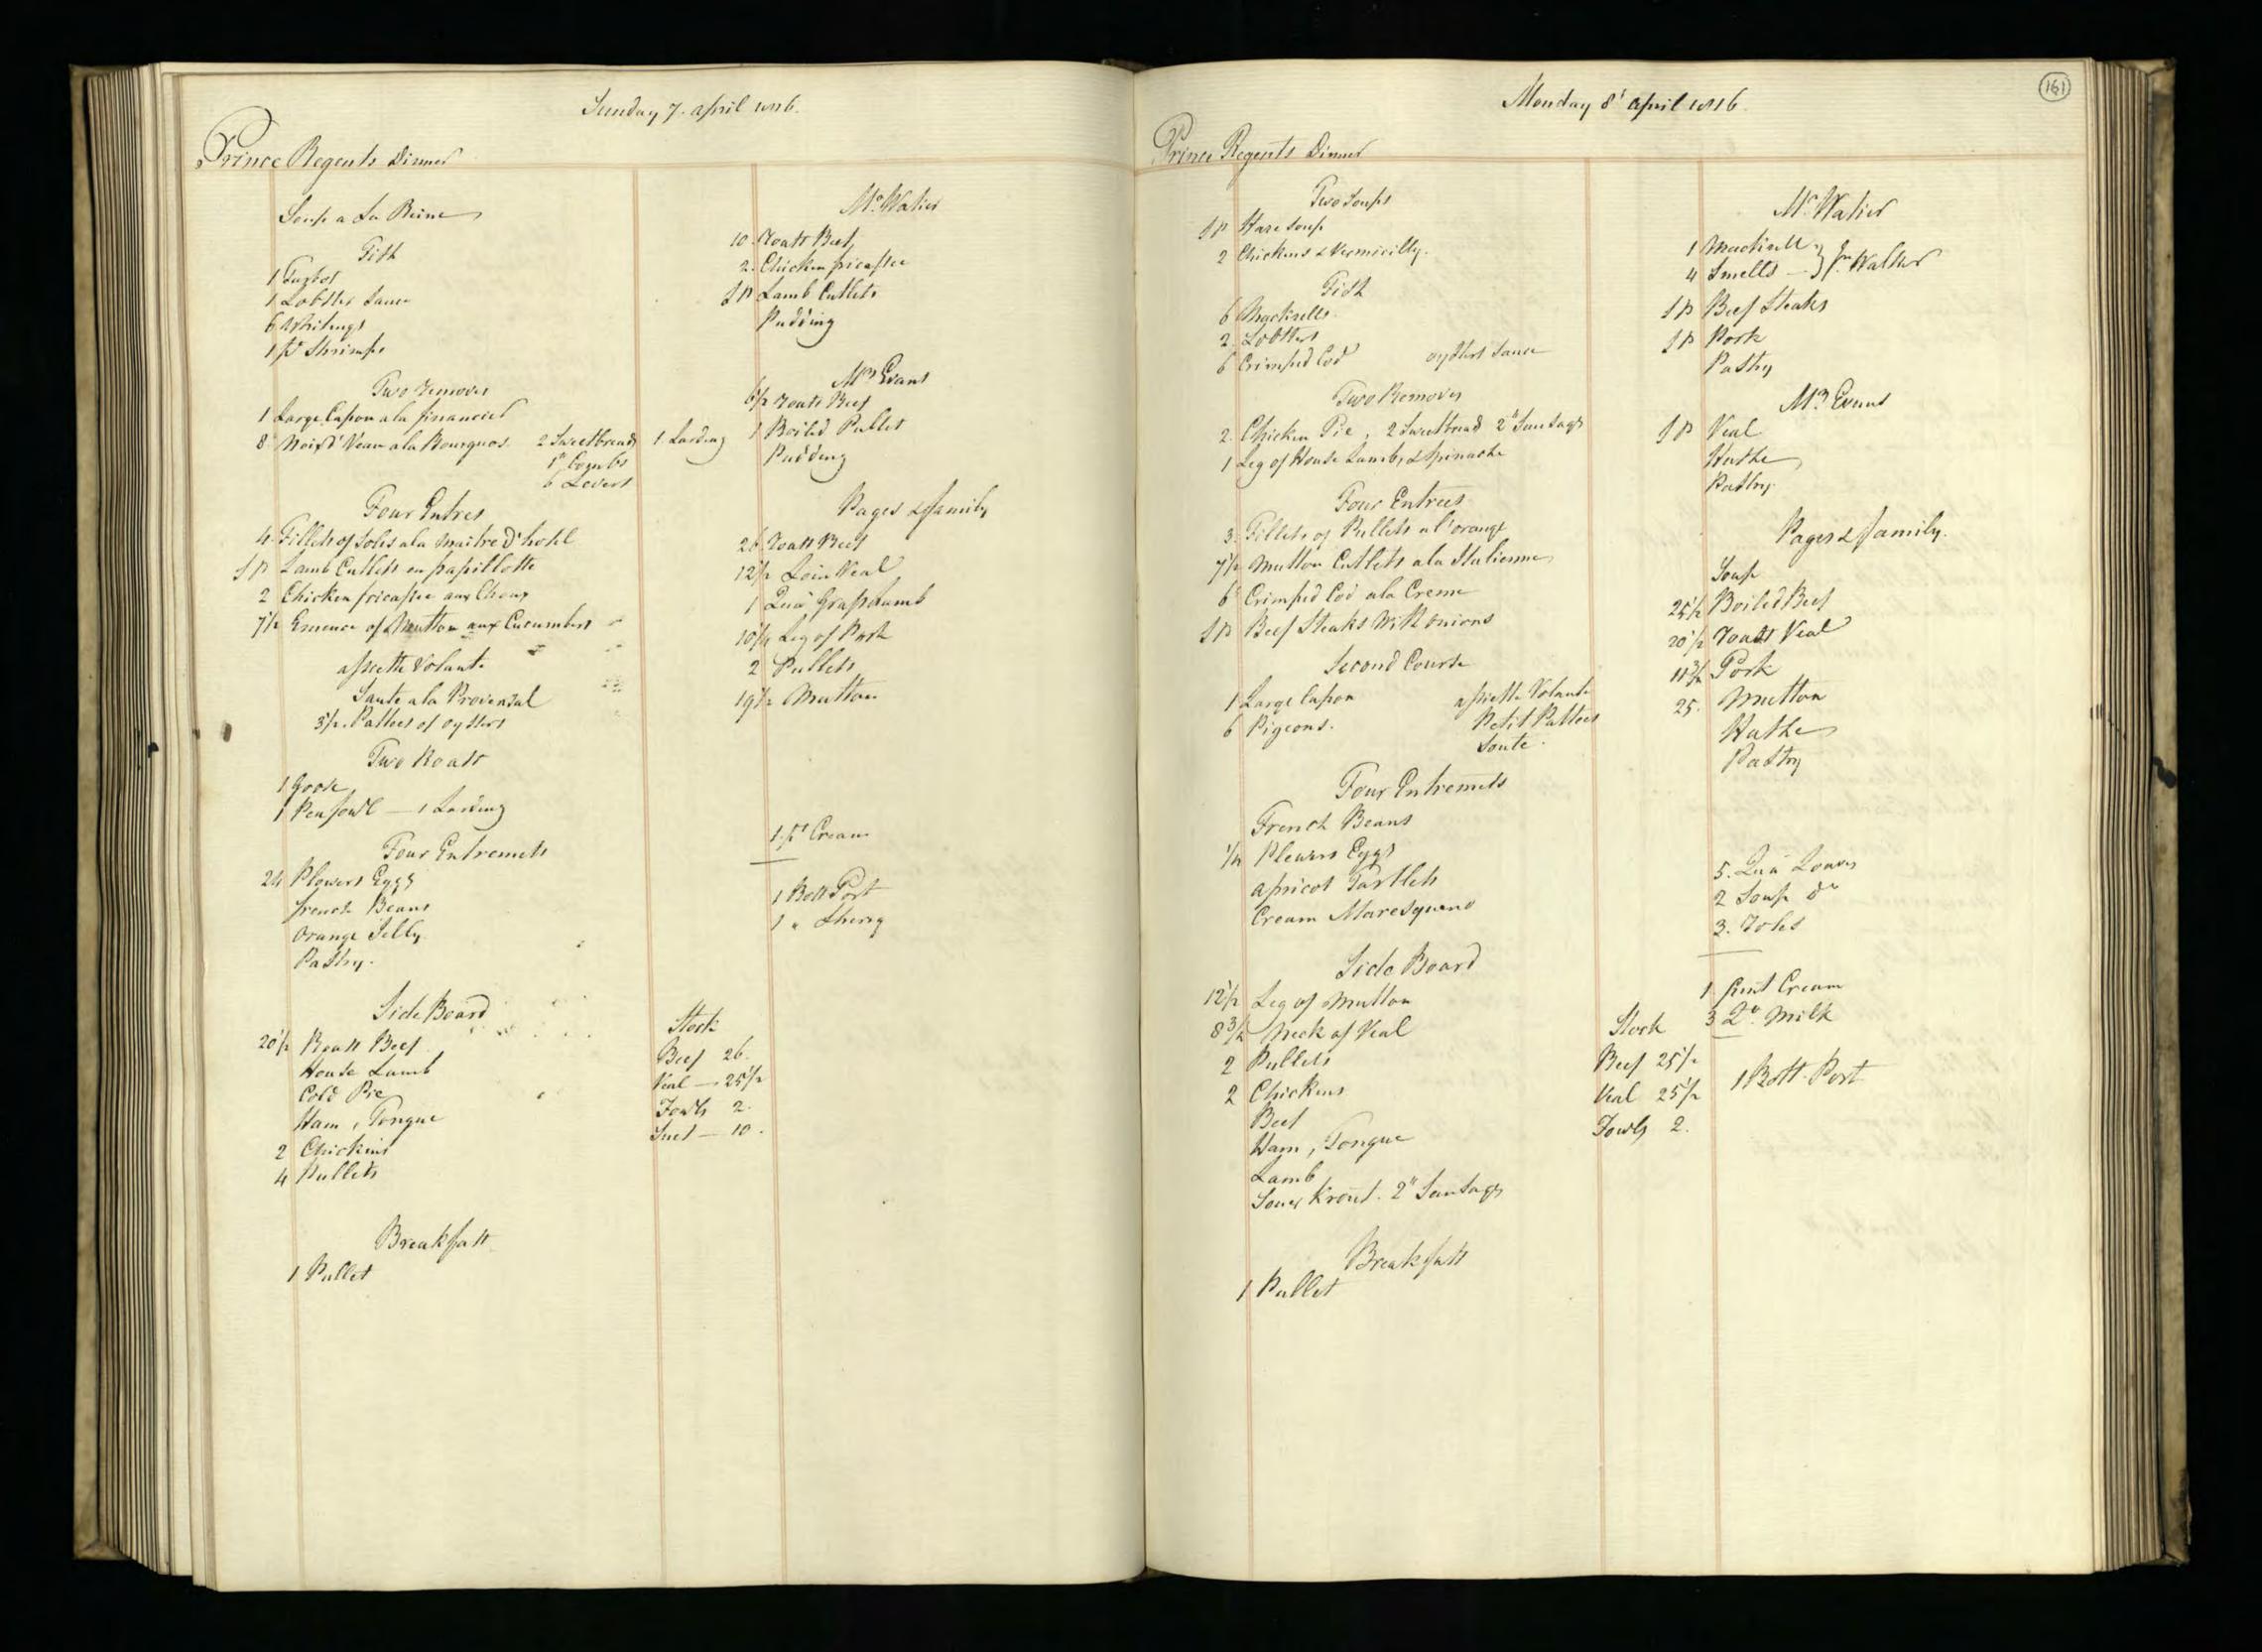

Supplied by the Royal Archives/© Her Majesty Queen Elizabeth II 2016

| Saturda                                           | y January J. 1015                           | Pitcher Meat distributed to HA H The Prince Regents Servants on the Jan! 1815 be                                                                                                                                                                                                                                                                                                                                                                                                                                                                                                                                                                                                                                                                                                                                                                                                                                                                                                                                                                                                                                                                                                                                           |
|---------------------------------------------------|---------------------------------------------|----------------------------------------------------------------------------------------------------------------------------------------------------------------------------------------------------------------------------------------------------------------------------------------------------------------------------------------------------------------------------------------------------------------------------------------------------------------------------------------------------------------------------------------------------------------------------------------------------------------------------------------------------------------------------------------------------------------------------------------------------------------------------------------------------------------------------------------------------------------------------------------------------------------------------------------------------------------------------------------------------------------------------------------------------------------------------------------------------------------------------------------------------------------------------------------------------------------------------|
| Tamily Dinners On Olect of Her Roy                | al Mighness the Princes Charlettes Birth La | HRA Princes Charlettes Buth day The Water Majestys Buthday 27 H. RA the Duke of Su                                                                                                                                                                                                                                                                                                                                                                                                                                                                                                                                                                                                                                                                                                                                                                                                                                                                                                                                                                                                                                                                                                                                         |
| Two Soupes                                        | Footmen .                                   | Beef Mutter Weal Beef Mutter Veal Beef Mutter Veal                                                                                                                                                                                                                                                                                                                                                                                                                                                                                                                                                                                                                                                                                                                                                                                                                                                                                                                                                                                                                                                                                                                                                                         |
| Two Fish                                          | Footmen 40 Roast Beef Plumb Pudding         | 2 Clerk of the Retchen Soin of West 15'2 16 15'2                                                                                                                                                                                                                                                                                                                                                                                                                                                                                                                                                                                                                                                                                                                                                                                                                                                                                                                                                                                                                                                                                                                                                                           |
| 27 bod 3 pts of Oysters<br>6 Soles 1 10 of Shumps |                                             | 3_d'd'd                                                                                                                                                                                                                                                                                                                                                                                                                                                                                                                                                                                                                                                                                                                                                                                                                                                                                                                                                                                                                                                                                                                                                                                                                    |
| Words Ino of smanger                              | 20 Roast Beef<br>Plumb Pudding              | gent. Nonets al                                                                                                                                                                                                                                                                                                                                                                                                                                                                                                                                                                                                                                                                                                                                                                                                                                                                                                                                                                                                                                                                                                                                                                                                            |
| A Large Surkery,<br>4 Moila Mulleto               | Morters at the Gates                        | Messekeeper Lois of Veal 16 15\frac{2}{2} 15\frac{1}{2} 15 |
| 3 Roast de                                        |                                             | 2 00000 seucenj men 2 2000 munon - 214                                                                                                                                                                                                                                                                                                                                                                                                                                                                                                                                                                                                                                                                                                                                                                                                                                                                                                                                                                                                                                                                                                                                                                                     |
| 2/2 Haunch of Mutton                              | Coal Morters 16 Roast Matton                | 2d' Momen 2 Sho'_de 18 172<br>Covey Noman Legof Mullon 10'4 10'2 11                                                                                                                                                                                                                                                                                                                                                                                                                                                                                                                                                                                                                                                                                                                                                                                                                                                                                                                                                                                                                                                                                                                                                        |
| 1 Tonque                                          |                                             | 4 Watchmen Som of Veal                                                                                                                                                                                                                                                                                                                                                                                                                                                                                                                                                                                                                                                                                                                                                                                                                                                                                                                                                                                                                                                                                                                                                                                                     |
| 16 thanics of Mutton                              | M. Lush<br>10'z Roast Mutton                | Armong Man Sho: de - g g g                                                                                                                                                                                                                                                                                                                                                                                                                                                                                                                                                                                                                                                                                                                                                                                                                                                                                                                                                                                                                                                                                                                                                                                                 |
| Sour Croset & Sausages 3'2 of                     | Mr. Watiers Servant                         | 1. Master Cook Loin of Veal                                                                                                                                                                                                                                                                                                                                                                                                                                                                                                                                                                                                                                                                                                                                                                                                                                                                                                                                                                                                                                                                                                                                                                                                |
| a Hares                                           | g Mutton                                    | Pashy Cooks                                                                                                                                                                                                                                                                                                                                                                                                                                                                                                                                                                                                                                                                                                                                                                                                                                                                                                                                                                                                                                                                                                                                                                                                                |
| Plumb Budding<br>Jelly                            | 12 Beef Reofile                             | Monnan book 1 de 10½ 11 10½ 10½ 10½ 10½ 10½ 10½ 10½ 10½ 10½ 10½ 10½ 10½ 10½ 10½ 10½ 10½ 10½ 10½ 10½ 10½ 10½ 10½ 10½ 10½ 10½ 10½ 10½ 10½ 10½ 10½ 10½ 10½ 10½ 10½ 10½ 10½ 10½ 10½ 10½ 10½ 10½ 10½ 10½ 10½ 10½ 10½                                                                                                                                                                                                                                                                                                                                                                                                                                                                                                                                                                                                                                                                                                                                                                                                                                                                                                                                                                                                            |
| Mlanemange)<br>Pastry                             | 12 /seef                                    | Rischen Maid Beef 9 9 9 82<br>2 Scullery Men 2 Sho! Mutton 172 10 10 18                                                                                                                                                                                                                                                                                                                                                                                                                                                                                                                                                                                                                                                                                                                                                                                                                                                                                                                                                                                                                                                                                                                                                    |
| Vegetables                                        | Stable People                               | 2 Lamp Lighters_ 2 Sho! Mullon 172 18.                                                                                                                                                                                                                                                                                                                                                                                                                                                                                                                                                                                                                                                                                                                                                                                                                                                                                                                                                                                                                                                                                                                                                                                     |
|                                                   |                                             | Chairmen Leg of Mullon 10 2 10 2 10 10 10 10                                                                                                                                                                                                                                                                                                                                                                                                                                                                                                                                                                                                                                                                                                                                                                                                                                                                                                                                                                                                                                                                                                                                                                               |
|                                                   | Stock                                       | Footmen 2 Laistsof Veal 32 31 32                                                                                                                                                                                                                                                                                                                                                                                                                                                                                                                                                                                                                                                                                                                                                                                                                                                                                                                                                                                                                                                                                                                                                                                           |
|                                                   | Beef - 25<br>Veal41                         | Labourer in Trust_ Lown of Veal 15 16 154                                                                                                                                                                                                                                                                                                                                                                                                                                                                                                                                                                                                                                                                                                                                                                                                                                                                                                                                                                                                                                                                                                                                                                                  |
|                                                   | Suet -18 Batter                             | Gardner Leg of Mutton: 10'4                                                                                                                                                                                                                                                                                                                                                                                                                                                                                                                                                                                                                                                                                                                                                                                                                                                                                                                                                                                                                                                                                                                                                                                                |
|                                                   | Climonds                                    | Housemaids 2 Legs of de 201 201 21 2 Confectioner Lour of Veal 152 16 154                                                                                                                                                                                                                                                                                                                                                                                                                                                                                                                                                                                                                                                                                                                                                                                                                                                                                                                                                                                                                                                                                                                                                  |
|                                                   | Double Sugar 10.4                           | Tapafsier Leg of Mullon 10 10½ 10 10 10                                                                                                                                                                                                                                                                                                                                                                                                                                                                                                                                                                                                                                                                                                                                                                                                                                                                                                                                                                                                                                                                                                                                                                                    |
|                                                   | Ham                                         | Table Decker Loin of Veal 15 15                                                                                                                                                                                                                                                                                                                                                                                                                                                                                                                                                                                                                                                                                                                                                                                                                                                                                                                                                                                                                                                                                                                                                                                            |
|                                                   | Sals_ 1 Och<br>Better Almonde_ 1/2          | Gennan of Wine Cellar co! 154 16 16 16 16 16 16.                                                                                                                                                                                                                                                                                                                                                                                                                                                                                                                                                                                                                                                                                                                                                                                                                                                                                                                                                                                                                                                                                                                                                                           |
|                                                   | Mustard 304                                 | Footmens de de 82 9 Ufsist Table Decker de 82 9                                                                                                                                                                                                                                                                                                                                                                                                                                                                                                                                                                                                                                                                                                                                                                                                                                                                                                                                                                                                                                                                                                                                                                            |
|                                                   | Tounglass 1-60                              | 2 Mages Men 2 d' 18 173 18                                                                                                                                                                                                                                                                                                                                                                                                                                                                                                                                                                                                                                                                                                                                                                                                                                                                                                                                                                                                                                                                                                                                                                                                 |
|                                                   | Batter6                                     | 3 Police Officers_3 Loins of West 47 47                                                                                                                                                                                                                                                                                                                                                                                                                                                                                                                                                                                                                                                                                                                                                                                                                                                                                                                                                                                                                                                                                                                                                                                    |
|                                                   |                                             | 9 385 4 295 9 3914 2924 82 3954 2984                                                                                                                                                                                                                                                                                                                                                                                                                                                                                                                                                                                                                                                                                                                                                                                                                                                                                                                                                                                                                                                                                                                                                                                       |
|                                                   |                                             | 4 Chickens<br>12 Gulles                                                                                                                                                                                                                                                                                                                                                                                                                                                                                                                                                                                                                                                                                                                                                                                                                                                                                                                                                                                                                                                                                                                                                                                                    |
|                                                   |                                             | 25 Butter                                                                                                                                                                                                                                                                                                                                                                                                                                                                                                                                                                                                                                                                                                                                                                                                                                                                                                                                                                                                                                                                                                                                                                                                                  |