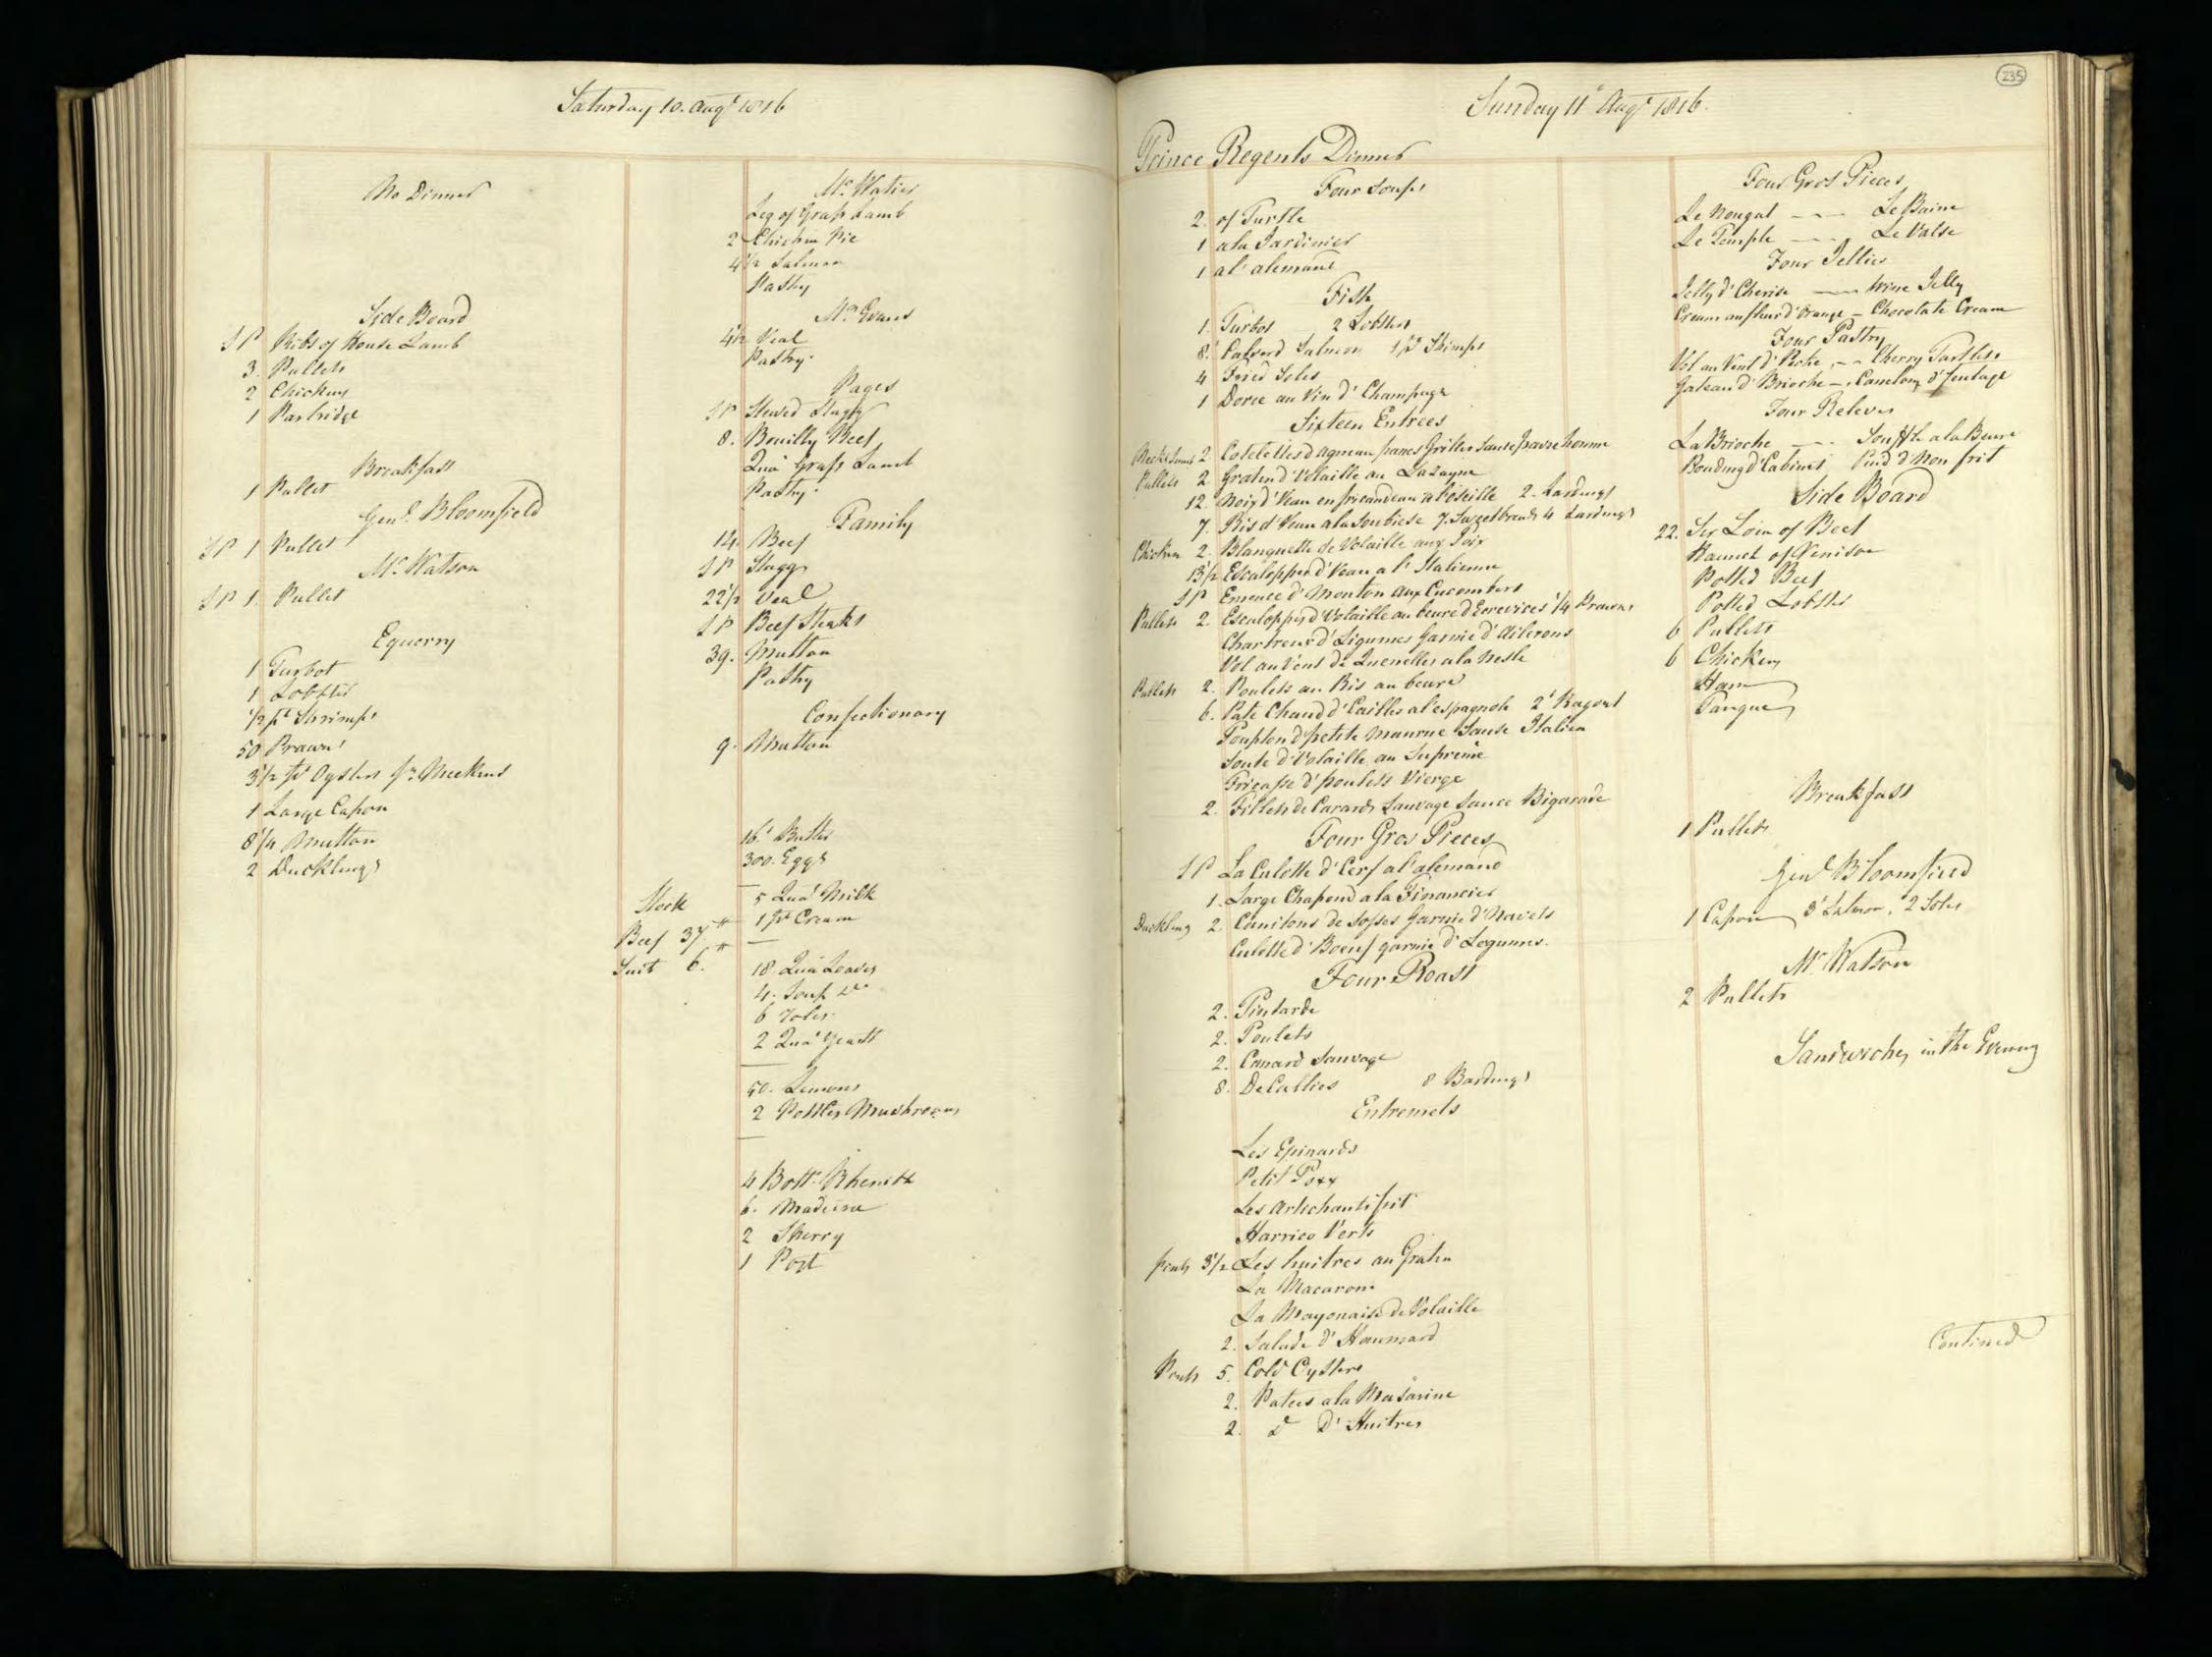

Supplied by the Royal Archives/© Her Majesty Queen Elizabeth II 2016

| Saturda                                           | y January J. 1015                           | Pitcher Meat distributed to HA H The Prince Regents Servants on the Jan! 1815 be                                                                                                                                                                                                                                                                                                                                                                                                                                                                                                                                                                                                                                                                                                                                                                                                                                                                                                                                                                                                                                                                                                                                           |
|---------------------------------------------------|---------------------------------------------|----------------------------------------------------------------------------------------------------------------------------------------------------------------------------------------------------------------------------------------------------------------------------------------------------------------------------------------------------------------------------------------------------------------------------------------------------------------------------------------------------------------------------------------------------------------------------------------------------------------------------------------------------------------------------------------------------------------------------------------------------------------------------------------------------------------------------------------------------------------------------------------------------------------------------------------------------------------------------------------------------------------------------------------------------------------------------------------------------------------------------------------------------------------------------------------------------------------------------|
| Tamily Dinners On Olect of Her Roy                | al Mighness the Princes Charlettes Birth La | HRA Princes Charlettes Buth day The Water Majestys Buthday 27 H. RA the Duke of Su                                                                                                                                                                                                                                                                                                                                                                                                                                                                                                                                                                                                                                                                                                                                                                                                                                                                                                                                                                                                                                                                                                                                         |
| Two Soupes                                        | Footmen .                                   | Beef Mutter Weal Beef Mutter Veal Beef Mutter Veal                                                                                                                                                                                                                                                                                                                                                                                                                                                                                                                                                                                                                                                                                                                                                                                                                                                                                                                                                                                                                                                                                                                                                                         |
| Two Fish                                          | Footmen 40 Roast Beef Plumb Pudding         | 2 Clerk of the Retchen Soin of West 15'2 16 15'2                                                                                                                                                                                                                                                                                                                                                                                                                                                                                                                                                                                                                                                                                                                                                                                                                                                                                                                                                                                                                                                                                                                                                                           |
| 27 bod 3 pts of Oysters<br>6 Soles 1 10 of Shumps |                                             | 3_d'd'd                                                                                                                                                                                                                                                                                                                                                                                                                                                                                                                                                                                                                                                                                                                                                                                                                                                                                                                                                                                                                                                                                                                                                                                                                    |
| Words Ino of smanger                              | 20 Roast Beef<br>Plumb Pudding              | gent. Nonets al                                                                                                                                                                                                                                                                                                                                                                                                                                                                                                                                                                                                                                                                                                                                                                                                                                                                                                                                                                                                                                                                                                                                                                                                            |
| A Large Surkery,<br>4 Moila Mulleto               | Morters at the Gates                        | Messekeeper Lois of Veal 16 15\frac{2}{2} 15\frac{1}{2} 15 |
| 3 Roast de                                        |                                             | 2 00000 seucenj men 2 2000 munon - 214                                                                                                                                                                                                                                                                                                                                                                                                                                                                                                                                                                                                                                                                                                                                                                                                                                                                                                                                                                                                                                                                                                                                                                                     |
| 2/2 Haunch of Mutton                              | Coal Morters 16 Roast Matton                | 2d' Momen 2 Sho'_de 18 172<br>Covey Noman Legof Mullon 10'4 10'2 11                                                                                                                                                                                                                                                                                                                                                                                                                                                                                                                                                                                                                                                                                                                                                                                                                                                                                                                                                                                                                                                                                                                                                        |
| 1 Tonque                                          |                                             | 4 Watchmen Som of Veal                                                                                                                                                                                                                                                                                                                                                                                                                                                                                                                                                                                                                                                                                                                                                                                                                                                                                                                                                                                                                                                                                                                                                                                                     |
| 16 thanics of Mutton                              | M. Lush<br>10'z Roast Mutton                | Armong Man Sho: de - g g g                                                                                                                                                                                                                                                                                                                                                                                                                                                                                                                                                                                                                                                                                                                                                                                                                                                                                                                                                                                                                                                                                                                                                                                                 |
| Sour Croset & Sausages 3'2 of                     | Mr. Watiers Servant                         | 1. Master Cook Loin of Veal                                                                                                                                                                                                                                                                                                                                                                                                                                                                                                                                                                                                                                                                                                                                                                                                                                                                                                                                                                                                                                                                                                                                                                                                |
| a Hares                                           | g Mutton                                    | Pashy Cooks                                                                                                                                                                                                                                                                                                                                                                                                                                                                                                                                                                                                                                                                                                                                                                                                                                                                                                                                                                                                                                                                                                                                                                                                                |
| Plumb Budding<br>Jelly                            | 12 Beef Reofile                             | Monnan book 1 de 10½ 11 10½ 10½ 10½ 10½ 10½ 10½ 10½ 10½ 10½ 10½ 10½ 10½ 10½ 10½ 10½ 10½ 10½ 10½ 10½ 10½ 10½ 10½ 10½ 10½ 10½ 10½ 10½ 10½ 10½ 10½ 10½ 10½ 10½ 10½ 10½ 10½ 10½ 10½ 10½ 10½ 10½ 10½ 10½ 10½ 10½ 10½                                                                                                                                                                                                                                                                                                                                                                                                                                                                                                                                                                                                                                                                                                                                                                                                                                                                                                                                                                                                            |
| Mlanemange)<br>Pastry                             | 12 /seef                                    | Rischen Maid Beef 9 9 9 82<br>2 Scullery Men 2 Sho! Mutton 172 10 10 18                                                                                                                                                                                                                                                                                                                                                                                                                                                                                                                                                                                                                                                                                                                                                                                                                                                                                                                                                                                                                                                                                                                                                    |
| Vegetables                                        | Stable People                               | 2 Lamp Lighters_ 2 Sho! Mullon 172 18.                                                                                                                                                                                                                                                                                                                                                                                                                                                                                                                                                                                                                                                                                                                                                                                                                                                                                                                                                                                                                                                                                                                                                                                     |
|                                                   |                                             | Chairmen Leg of Mullon 10 2 10 2 10 10 10 10                                                                                                                                                                                                                                                                                                                                                                                                                                                                                                                                                                                                                                                                                                                                                                                                                                                                                                                                                                                                                                                                                                                                                                               |
|                                                   | Stock                                       | Footmen 2 Laistsof Veal 32 31 32                                                                                                                                                                                                                                                                                                                                                                                                                                                                                                                                                                                                                                                                                                                                                                                                                                                                                                                                                                                                                                                                                                                                                                                           |
|                                                   | Beef - 25<br>Veal41                         | Labourer in Trust_ Lown of Veal 15 16 154                                                                                                                                                                                                                                                                                                                                                                                                                                                                                                                                                                                                                                                                                                                                                                                                                                                                                                                                                                                                                                                                                                                                                                                  |
|                                                   | Suet -18 Batter                             | Gardner Leg of Mutton: 10'4                                                                                                                                                                                                                                                                                                                                                                                                                                                                                                                                                                                                                                                                                                                                                                                                                                                                                                                                                                                                                                                                                                                                                                                                |
|                                                   | Climonds                                    | Housemaids 2 Legs of de 201 201 21 2 Confectioner Lour of Veal 152 16 154                                                                                                                                                                                                                                                                                                                                                                                                                                                                                                                                                                                                                                                                                                                                                                                                                                                                                                                                                                                                                                                                                                                                                  |
|                                                   | Double Sugar 10.4                           | Tapafsier Leg of Mullon 10 10½ 10 10 10                                                                                                                                                                                                                                                                                                                                                                                                                                                                                                                                                                                                                                                                                                                                                                                                                                                                                                                                                                                                                                                                                                                                                                                    |
|                                                   | Ham                                         | Table Decker Loin of Veal 15 15                                                                                                                                                                                                                                                                                                                                                                                                                                                                                                                                                                                                                                                                                                                                                                                                                                                                                                                                                                                                                                                                                                                                                                                            |
|                                                   | Sals_ 1 Och<br>Better Almonde_ 1/2          | Gennan of Wine Cellar co! 154 16 16 16 16 16 16.                                                                                                                                                                                                                                                                                                                                                                                                                                                                                                                                                                                                                                                                                                                                                                                                                                                                                                                                                                                                                                                                                                                                                                           |
|                                                   | Mustard 304                                 | Footmens de de 82 9 Ufsist Table Decker de 82 9                                                                                                                                                                                                                                                                                                                                                                                                                                                                                                                                                                                                                                                                                                                                                                                                                                                                                                                                                                                                                                                                                                                                                                            |
|                                                   | Tounglass 1-60                              | 2 Mages Men 2 d' 18 173 18                                                                                                                                                                                                                                                                                                                                                                                                                                                                                                                                                                                                                                                                                                                                                                                                                                                                                                                                                                                                                                                                                                                                                                                                 |
|                                                   | Batter6                                     | 3 Police Officers_3 Loins of West 47 47                                                                                                                                                                                                                                                                                                                                                                                                                                                                                                                                                                                                                                                                                                                                                                                                                                                                                                                                                                                                                                                                                                                                                                                    |
|                                                   |                                             | 9 385 4 295 9 3914 2924 82 3954 2984                                                                                                                                                                                                                                                                                                                                                                                                                                                                                                                                                                                                                                                                                                                                                                                                                                                                                                                                                                                                                                                                                                                                                                                       |
|                                                   |                                             | 4 Chickens<br>12 Gulles                                                                                                                                                                                                                                                                                                                                                                                                                                                                                                                                                                                                                                                                                                                                                                                                                                                                                                                                                                                                                                                                                                                                                                                                    |
|                                                   |                                             | 25 Butter                                                                                                                                                                                                                                                                                                                                                                                                                                                                                                                                                                                                                                                                                                                                                                                                                                                                                                                                                                                                                                                                                                                                                                                                                  |