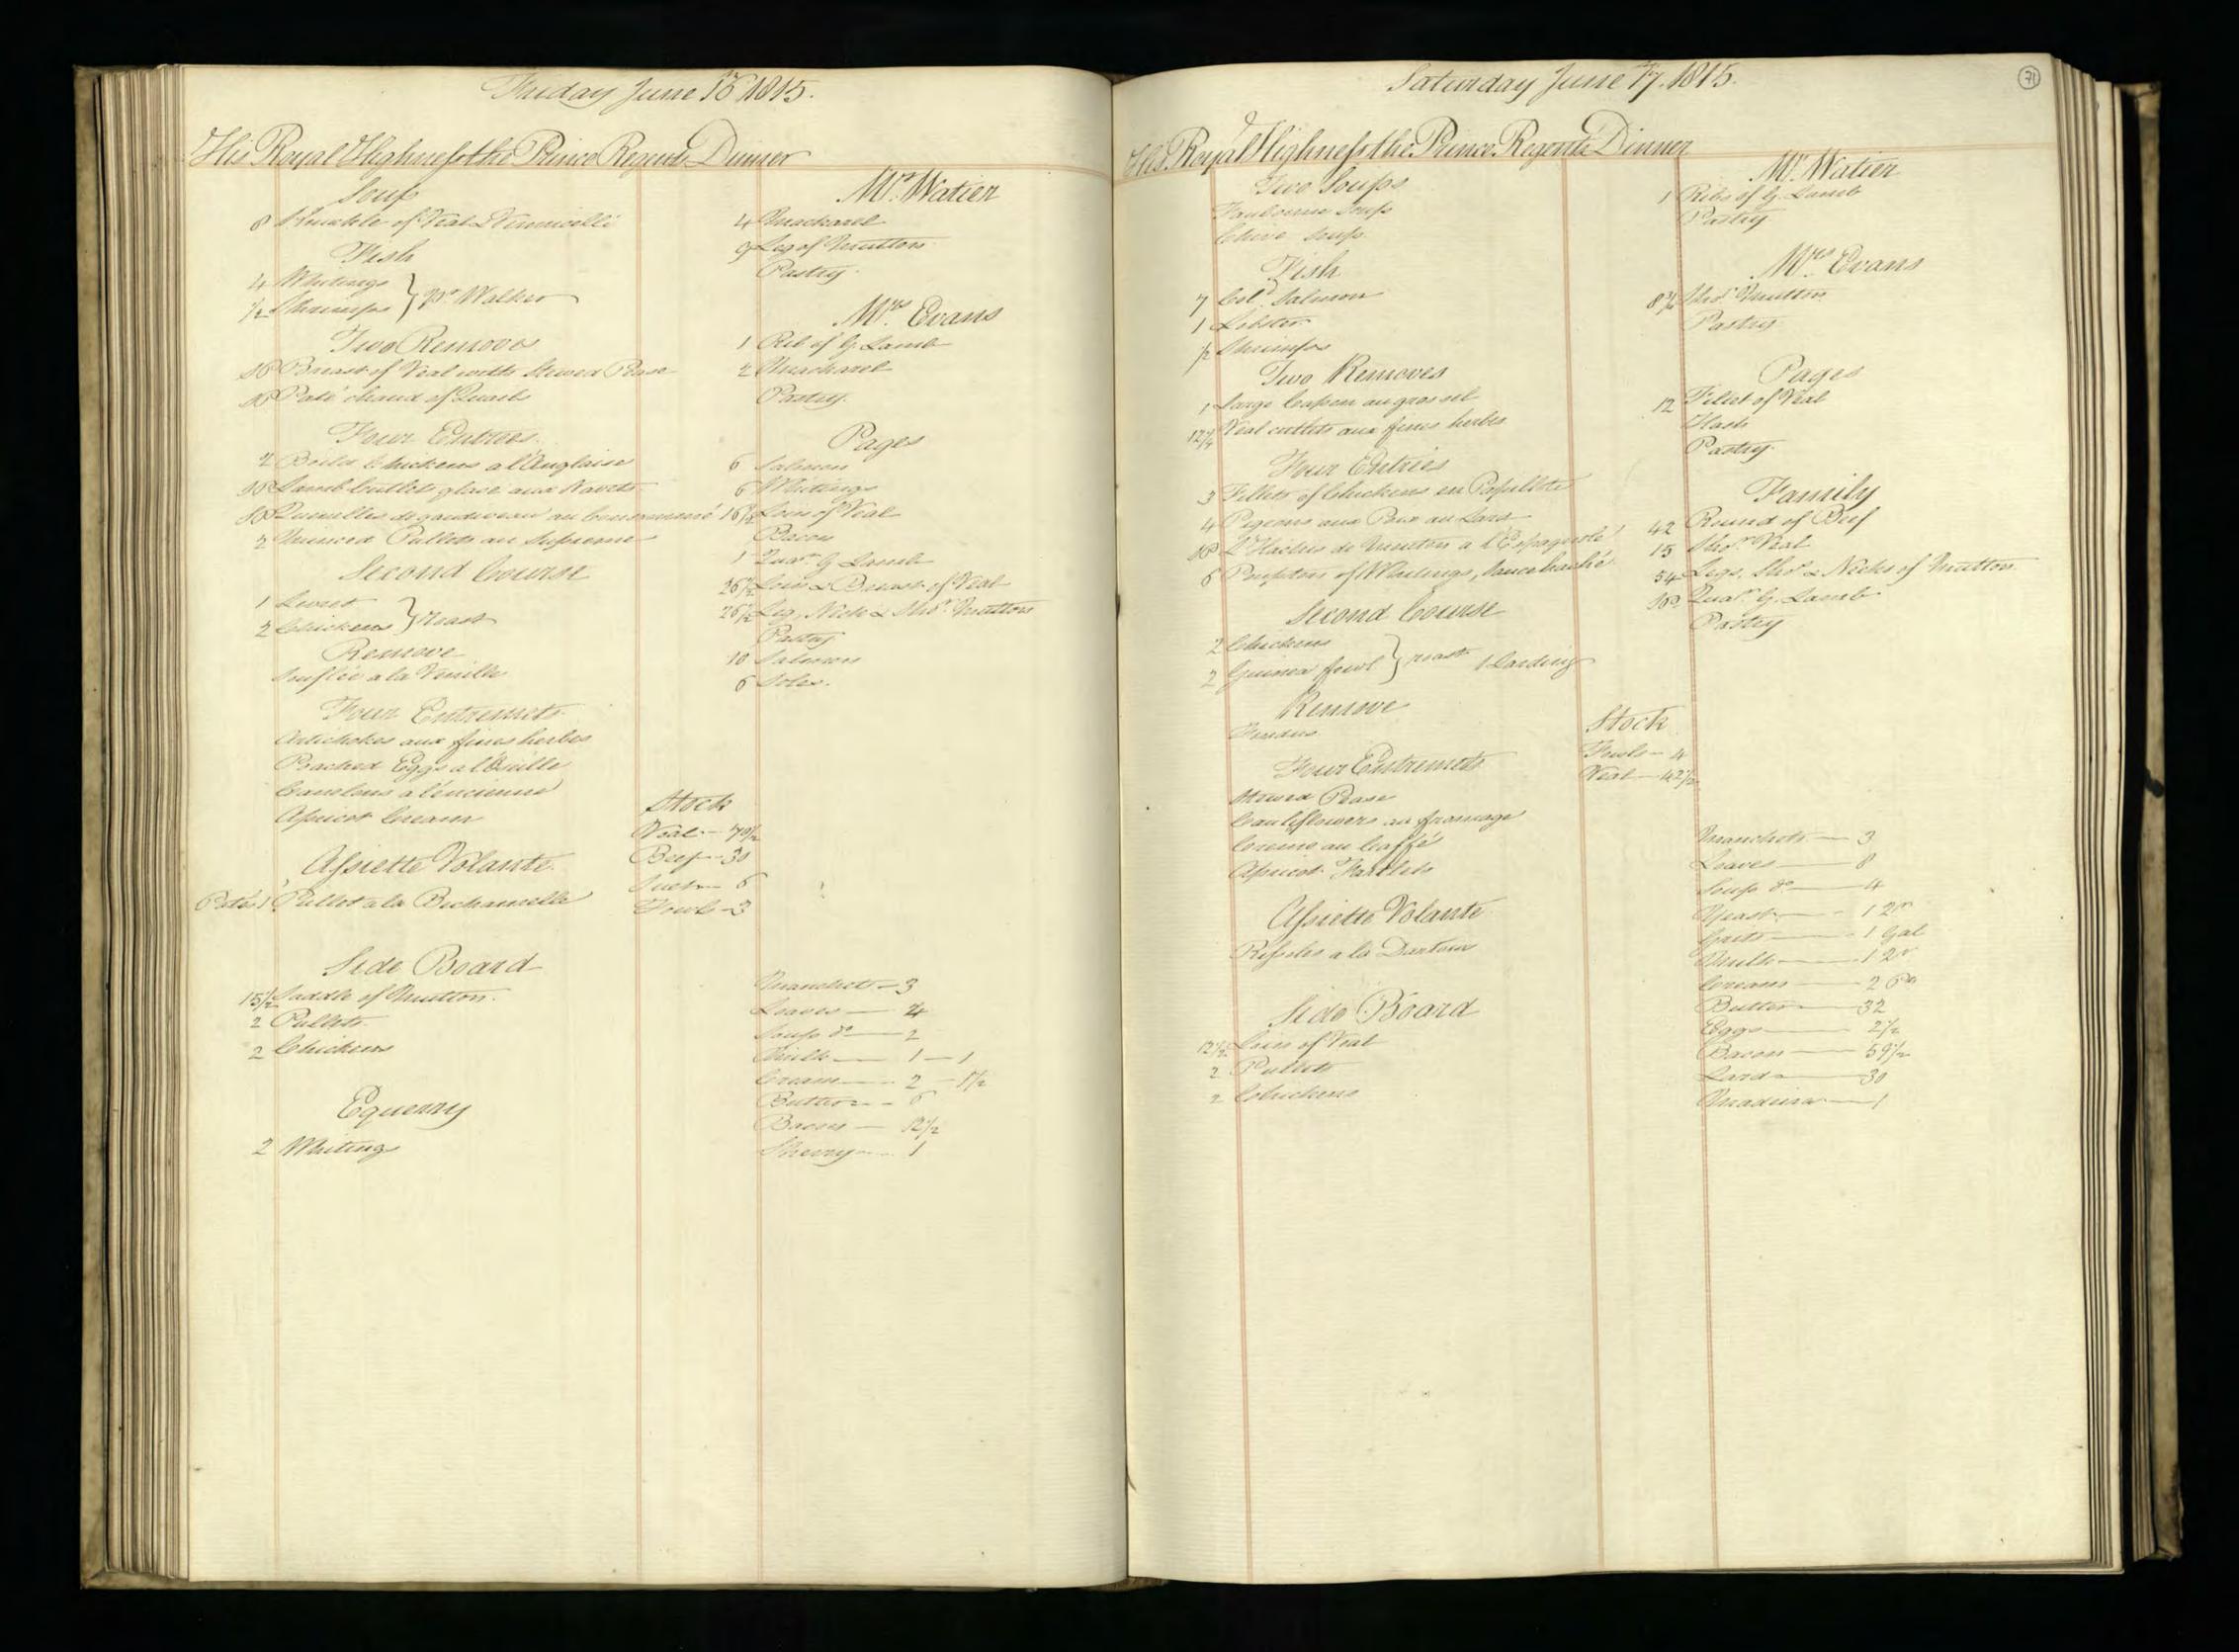

Supplied by the Royal Archives/© Her Majesty Queen Elizabeth II 2016

| Saturda                                           | y January J. 1015                           | Pitcher Meat distributed to HA H The Prince Regents Servants on the Jan! 1815 be                                                                                                                                                                                                                                                                                                                                                                                                                                                                                                                                                                                                                                                                                                                                                                                                                                                                                                                                                                                                                                                                                                                                           |
|---------------------------------------------------|---------------------------------------------|----------------------------------------------------------------------------------------------------------------------------------------------------------------------------------------------------------------------------------------------------------------------------------------------------------------------------------------------------------------------------------------------------------------------------------------------------------------------------------------------------------------------------------------------------------------------------------------------------------------------------------------------------------------------------------------------------------------------------------------------------------------------------------------------------------------------------------------------------------------------------------------------------------------------------------------------------------------------------------------------------------------------------------------------------------------------------------------------------------------------------------------------------------------------------------------------------------------------------|
| Tamily Dinners On Olect of Her Roy                | al Mighness the Princes Charlettes Birth La | HRA Princes Charlettes Buth day The Water Majestys Buthday 27 H. RA the Duke of Su                                                                                                                                                                                                                                                                                                                                                                                                                                                                                                                                                                                                                                                                                                                                                                                                                                                                                                                                                                                                                                                                                                                                         |
| Two Soupes                                        | Footmen .                                   | Beef Mutter Weal Beef Mutter Veal Beef Mutter Veal                                                                                                                                                                                                                                                                                                                                                                                                                                                                                                                                                                                                                                                                                                                                                                                                                                                                                                                                                                                                                                                                                                                                                                         |
| Two Fish                                          | Footmen 40 Roast Beef Plumb Pudding         | 2 Clerk of the Retchen Soin of West 15'2 16 15'2                                                                                                                                                                                                                                                                                                                                                                                                                                                                                                                                                                                                                                                                                                                                                                                                                                                                                                                                                                                                                                                                                                                                                                           |
| 27 bod 3 pts of Oysters<br>6 Soles 1 10 of Shumps |                                             | 3_d'd'd                                                                                                                                                                                                                                                                                                                                                                                                                                                                                                                                                                                                                                                                                                                                                                                                                                                                                                                                                                                                                                                                                                                                                                                                                    |
| Words Ino of smanger                              | 20 Roast Beef<br>Plumb Pudding              | gent. Nonets al                                                                                                                                                                                                                                                                                                                                                                                                                                                                                                                                                                                                                                                                                                                                                                                                                                                                                                                                                                                                                                                                                                                                                                                                            |
| A Large Surkery,<br>4 Moila Mulleto               | Morters at the Gates                        | Messekeeper Lois of Veal 16 15\frac{2}{2} 15\frac{1}{2} 15 |
| 3 Roast de                                        |                                             | 2 00000 seucenj men 2 2000 munon - 214                                                                                                                                                                                                                                                                                                                                                                                                                                                                                                                                                                                                                                                                                                                                                                                                                                                                                                                                                                                                                                                                                                                                                                                     |
| 2/2 Haunch of Mutton                              | Coal Morters 16 Roast Matton                | 2d' Momen 2 Sho'_de 18 172<br>Covey Noman Legof Mullon 10'4 10'2 11                                                                                                                                                                                                                                                                                                                                                                                                                                                                                                                                                                                                                                                                                                                                                                                                                                                                                                                                                                                                                                                                                                                                                        |
| 1 Tonque                                          |                                             | 4 Watchmen Som of Veal                                                                                                                                                                                                                                                                                                                                                                                                                                                                                                                                                                                                                                                                                                                                                                                                                                                                                                                                                                                                                                                                                                                                                                                                     |
| 16 thanics of Mutton                              | M. Lush<br>10'z Roast Mutton                | Armong Man Sho: de - g g g                                                                                                                                                                                                                                                                                                                                                                                                                                                                                                                                                                                                                                                                                                                                                                                                                                                                                                                                                                                                                                                                                                                                                                                                 |
| Sour Croset & Sausages 3'2 of                     | Mr. Watiers Servant                         | 1. Master Cook Loin of Veal                                                                                                                                                                                                                                                                                                                                                                                                                                                                                                                                                                                                                                                                                                                                                                                                                                                                                                                                                                                                                                                                                                                                                                                                |
| a Hares                                           | g Mutton                                    | Pashy Cooks                                                                                                                                                                                                                                                                                                                                                                                                                                                                                                                                                                                                                                                                                                                                                                                                                                                                                                                                                                                                                                                                                                                                                                                                                |
| Plumb Budding<br>Jelly                            | 12 Beef Reofile                             | Monnan book 1 de 10½ 11 10½ 10½ 10½ 10½ 10½ 10½ 10½ 10½ 10½ 10½ 10½ 10½ 10½ 10½ 10½ 10½ 10½ 10½ 10½ 10½ 10½ 10½ 10½ 10½ 10½ 10½ 10½ 10½ 10½ 10½ 10½ 10½ 10½ 10½ 10½ 10½ 10½ 10½ 10½ 10½ 10½ 10½ 10½ 10½ 10½ 10½                                                                                                                                                                                                                                                                                                                                                                                                                                                                                                                                                                                                                                                                                                                                                                                                                                                                                                                                                                                                            |
| Mlanemange)<br>Pastry                             | 12 /seef                                    | Rischen Maid Beef 9 9 9 82<br>2 Scullery Men 2 Sho! Mutton 172 10 10 18                                                                                                                                                                                                                                                                                                                                                                                                                                                                                                                                                                                                                                                                                                                                                                                                                                                                                                                                                                                                                                                                                                                                                    |
| Vegetables                                        | Stable People                               | 2 Lamp Lighters_ 2 Sho! Mullon 172 18.                                                                                                                                                                                                                                                                                                                                                                                                                                                                                                                                                                                                                                                                                                                                                                                                                                                                                                                                                                                                                                                                                                                                                                                     |
|                                                   |                                             | Chairmen Leg of Mullon 10 2 10 2 10 10 10 10                                                                                                                                                                                                                                                                                                                                                                                                                                                                                                                                                                                                                                                                                                                                                                                                                                                                                                                                                                                                                                                                                                                                                                               |
|                                                   | Stock                                       | Footmen 2 Laistsof Veal 32 31 32                                                                                                                                                                                                                                                                                                                                                                                                                                                                                                                                                                                                                                                                                                                                                                                                                                                                                                                                                                                                                                                                                                                                                                                           |
|                                                   | Beef - 25<br>Veal41                         | Labourer in Trust_ Lown of Veal 15 16 154                                                                                                                                                                                                                                                                                                                                                                                                                                                                                                                                                                                                                                                                                                                                                                                                                                                                                                                                                                                                                                                                                                                                                                                  |
|                                                   | Suet -18 Batter                             | Gardner Leg of Mutton: 10'4                                                                                                                                                                                                                                                                                                                                                                                                                                                                                                                                                                                                                                                                                                                                                                                                                                                                                                                                                                                                                                                                                                                                                                                                |
|                                                   | Climonds                                    | Housemaids 2 Legs of de 201 201 21 2 Confectioner Lour of Veal 152 16 154                                                                                                                                                                                                                                                                                                                                                                                                                                                                                                                                                                                                                                                                                                                                                                                                                                                                                                                                                                                                                                                                                                                                                  |
|                                                   | Double Sugar 10.4                           | Tapafsier Leg of Mullon 10 10½ 10 10 10                                                                                                                                                                                                                                                                                                                                                                                                                                                                                                                                                                                                                                                                                                                                                                                                                                                                                                                                                                                                                                                                                                                                                                                    |
|                                                   | Ham                                         | Table Decker Loin of Veal 15 15                                                                                                                                                                                                                                                                                                                                                                                                                                                                                                                                                                                                                                                                                                                                                                                                                                                                                                                                                                                                                                                                                                                                                                                            |
|                                                   | Sals_ 1 Och<br>Better Almonde_ 1/2          | Gennan of Wine Cellar co! 154 16 16 16 16 16 16.                                                                                                                                                                                                                                                                                                                                                                                                                                                                                                                                                                                                                                                                                                                                                                                                                                                                                                                                                                                                                                                                                                                                                                           |
|                                                   | Mustard 304                                 | Footmens de de 82 9 Ufsist Table Decker de 82 9                                                                                                                                                                                                                                                                                                                                                                                                                                                                                                                                                                                                                                                                                                                                                                                                                                                                                                                                                                                                                                                                                                                                                                            |
|                                                   | Tounglass 1-60                              | 2 Mages Men 2 d' 18 173 18                                                                                                                                                                                                                                                                                                                                                                                                                                                                                                                                                                                                                                                                                                                                                                                                                                                                                                                                                                                                                                                                                                                                                                                                 |
|                                                   | Batter6                                     | 3 Police Officers_3 Loins of West 47 47                                                                                                                                                                                                                                                                                                                                                                                                                                                                                                                                                                                                                                                                                                                                                                                                                                                                                                                                                                                                                                                                                                                                                                                    |
|                                                   |                                             | 9 385 4 295 9 3914 2924 82 3954 2984                                                                                                                                                                                                                                                                                                                                                                                                                                                                                                                                                                                                                                                                                                                                                                                                                                                                                                                                                                                                                                                                                                                                                                                       |
|                                                   |                                             | 4 Chickens<br>12 Gulles                                                                                                                                                                                                                                                                                                                                                                                                                                                                                                                                                                                                                                                                                                                                                                                                                                                                                                                                                                                                                                                                                                                                                                                                    |
|                                                   |                                             | 25 Butter                                                                                                                                                                                                                                                                                                                                                                                                                                                                                                                                                                                                                                                                                                                                                                                                                                                                                                                                                                                                                                                                                                                                                                                                                  |