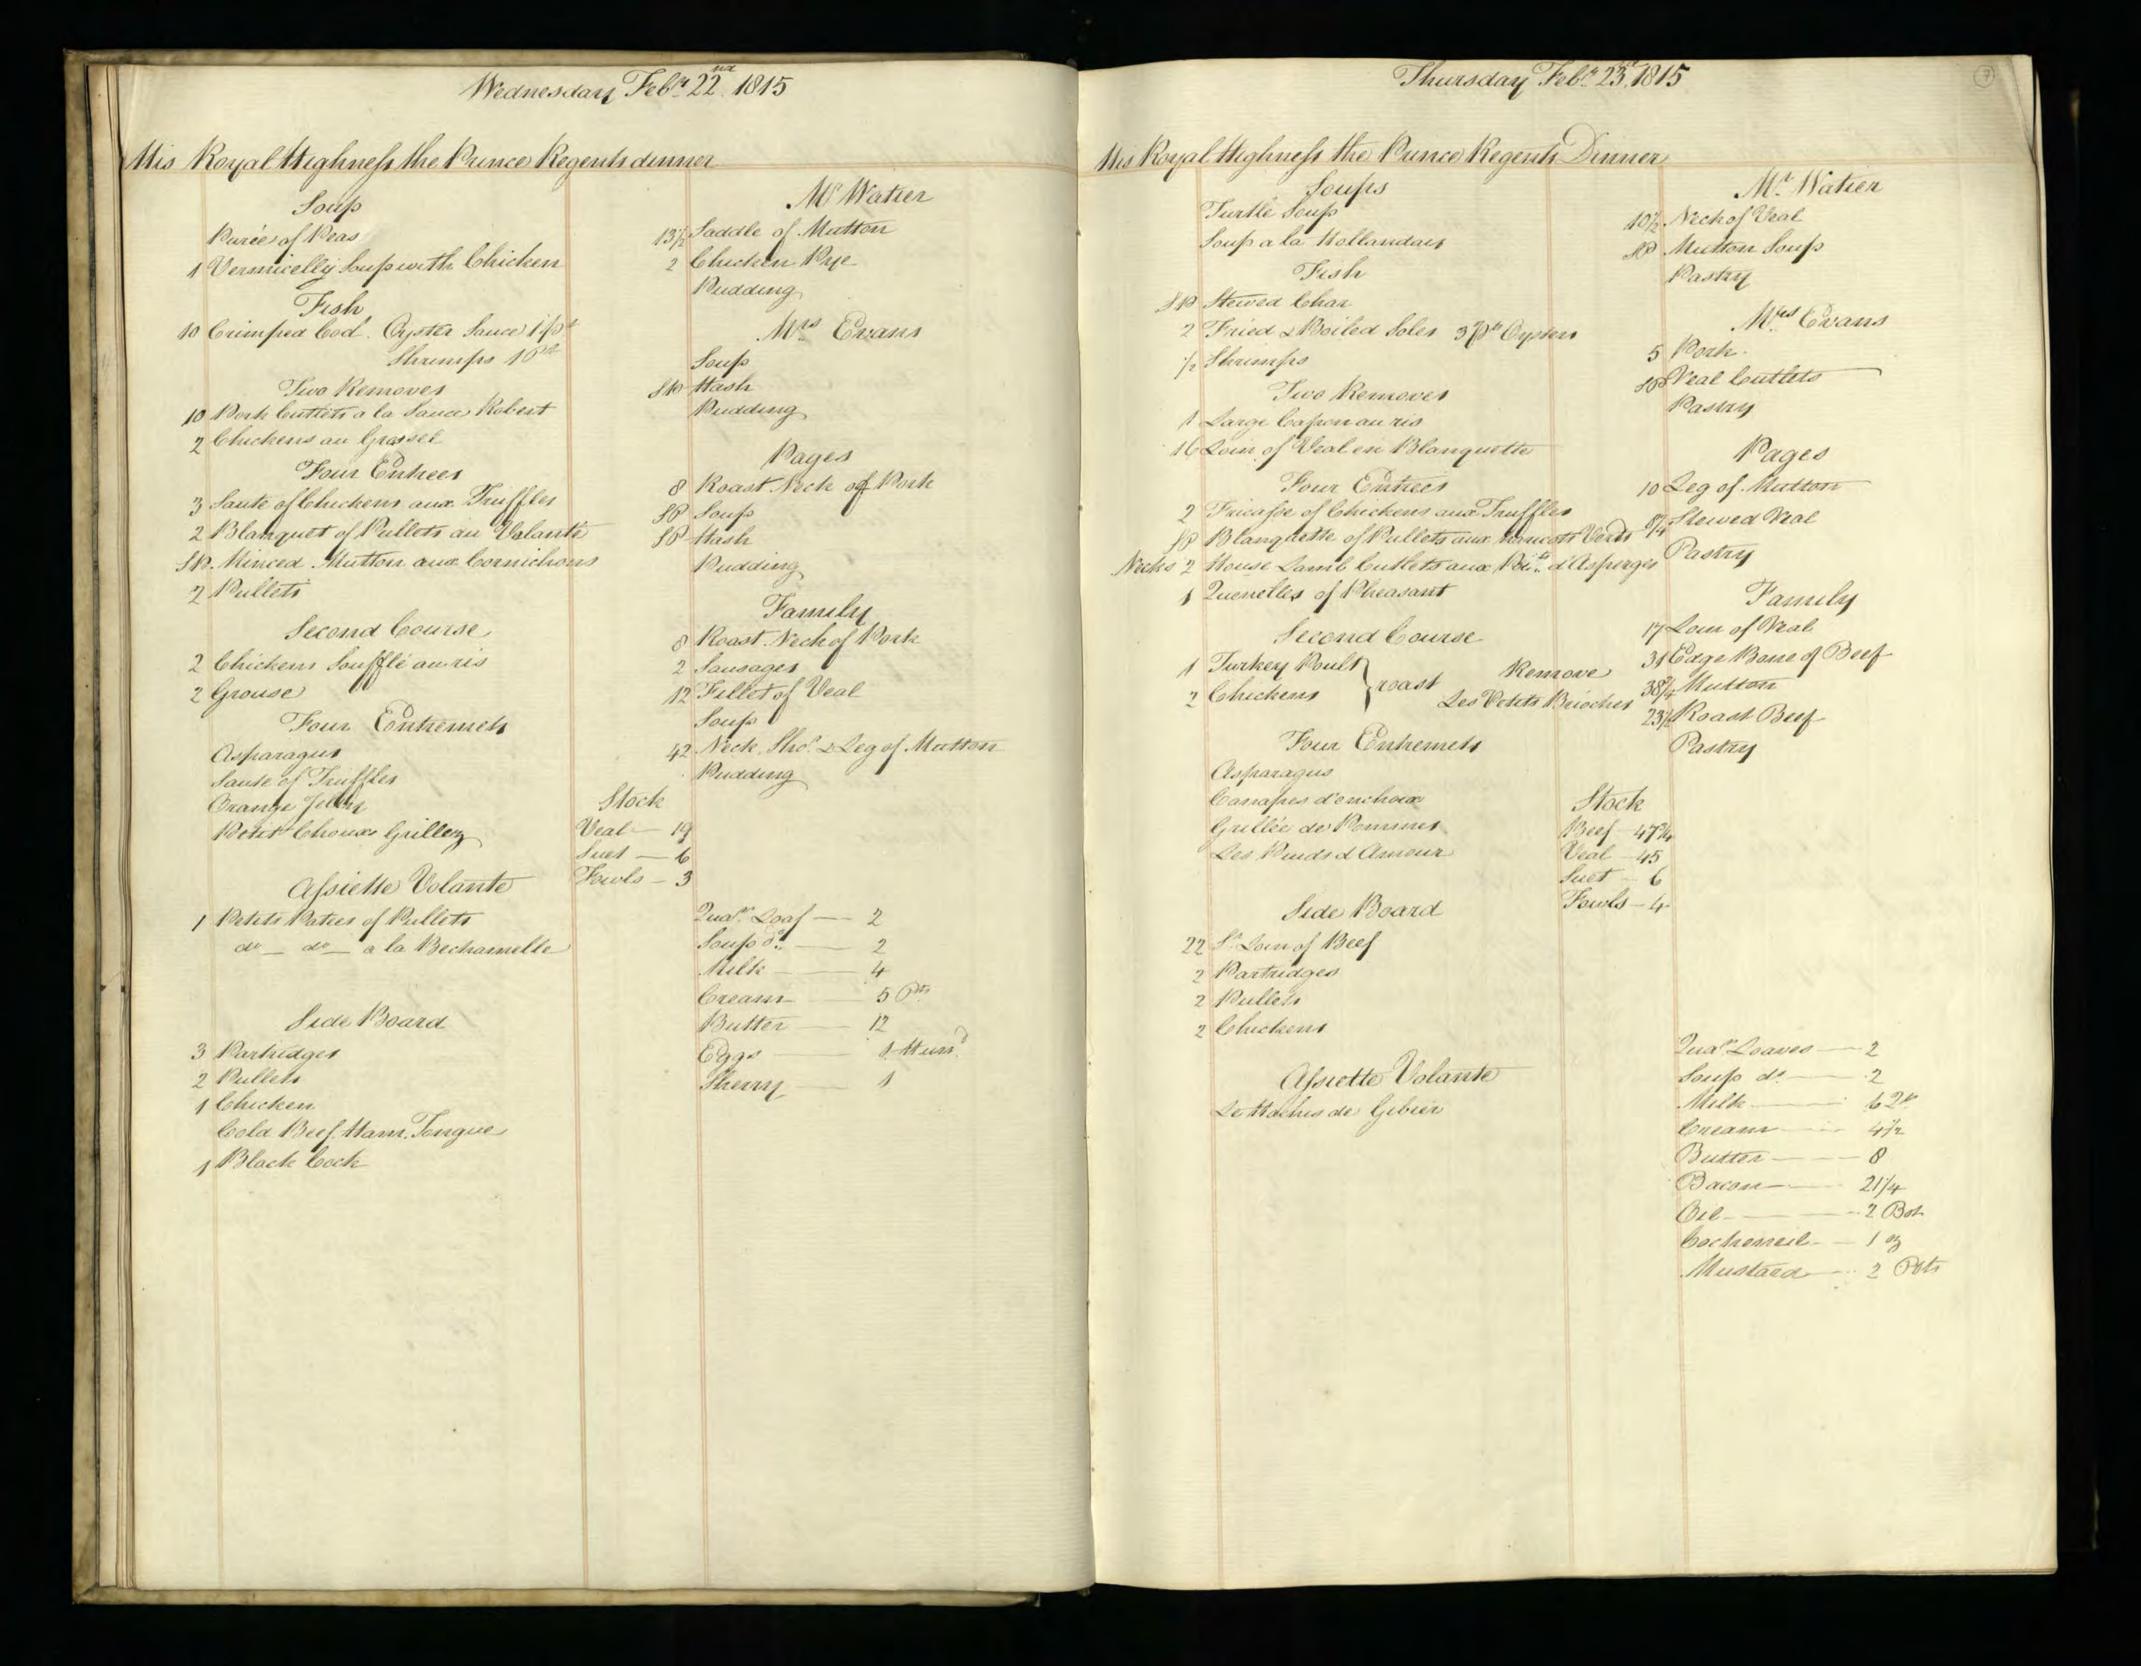

Supplied by the Royal Archives/© Her Majesty Queen Elizabeth II 2016

Supplied by the Royal Archives/© Her Majesty Queen Elizabeth II 2016

Supplied by the Royal Archives/© Her Majesty Queen Elizabeth II 2016

Supplied by the Royal Archives/© Her Majesty Queen Elizabeth II 2016

| Saturda                                           | y January J. 1015                           | Pitcher Meat distributed to HA H The Prince Regents Servants on the Jan! 1815 be                                                                                                                                                                                                                                                                                                                                                                                                                                                                                                                                                                                                                                                                                                                                                                                                                                                                                                                                                                                                                                                                                                                                           |
|---------------------------------------------------|---------------------------------------------|----------------------------------------------------------------------------------------------------------------------------------------------------------------------------------------------------------------------------------------------------------------------------------------------------------------------------------------------------------------------------------------------------------------------------------------------------------------------------------------------------------------------------------------------------------------------------------------------------------------------------------------------------------------------------------------------------------------------------------------------------------------------------------------------------------------------------------------------------------------------------------------------------------------------------------------------------------------------------------------------------------------------------------------------------------------------------------------------------------------------------------------------------------------------------------------------------------------------------|
| Tamily Dinners On Olect of Her Roy                | al Mighness the Princes Charlettes Birth La | HRA Princes Charlettes Buth day The Water Majestys Buthday 27 H. RA the Duke of Su                                                                                                                                                                                                                                                                                                                                                                                                                                                                                                                                                                                                                                                                                                                                                                                                                                                                                                                                                                                                                                                                                                                                         |
| Two Soupes                                        | Footmen .                                   | Beef Mutter Weal Beef Mutter Veal Beef Mutter Veal                                                                                                                                                                                                                                                                                                                                                                                                                                                                                                                                                                                                                                                                                                                                                                                                                                                                                                                                                                                                                                                                                                                                                                         |
| Two Fish                                          | Footmen 40 Roast Beef Plumb Pudding         | 2 Clerk of the Retchen Soin of West 15'2 16 15'2                                                                                                                                                                                                                                                                                                                                                                                                                                                                                                                                                                                                                                                                                                                                                                                                                                                                                                                                                                                                                                                                                                                                                                           |
| 27 bod 3 pts of Oysters<br>6 Soles 1 10 of Shumps |                                             | 3_d'd'd                                                                                                                                                                                                                                                                                                                                                                                                                                                                                                                                                                                                                                                                                                                                                                                                                                                                                                                                                                                                                                                                                                                                                                                                                    |
| Words Ino of smanger                              | 20 Roast Beef<br>Plumb Pudding              | gent. Nonets al                                                                                                                                                                                                                                                                                                                                                                                                                                                                                                                                                                                                                                                                                                                                                                                                                                                                                                                                                                                                                                                                                                                                                                                                            |
| A Large Surkery,<br>4 Moila Mulleto               | Morters at the Gates                        | Messekeeper Lois of Veal 16 15\frac{2}{2} 15\frac{1}{2} 15 |
| 3 Roast de                                        |                                             | 2 00000 seucenj men 2 2000 munon - 214                                                                                                                                                                                                                                                                                                                                                                                                                                                                                                                                                                                                                                                                                                                                                                                                                                                                                                                                                                                                                                                                                                                                                                                     |
| 2/2 Haunch of Mutton                              | Coal Morters 16 Roast Matton                | 2d' Momen 2 Sho'_de 18 172<br>Covey Noman Legof Mullon 10'4 10'2 11                                                                                                                                                                                                                                                                                                                                                                                                                                                                                                                                                                                                                                                                                                                                                                                                                                                                                                                                                                                                                                                                                                                                                        |
| 1 Tonque                                          |                                             | 4 Watchmen Som of Veal                                                                                                                                                                                                                                                                                                                                                                                                                                                                                                                                                                                                                                                                                                                                                                                                                                                                                                                                                                                                                                                                                                                                                                                                     |
| 16 thanics of Mutton                              | M. Lush<br>10'z Roast Mutton                | Armong Man Sho: de - g g g                                                                                                                                                                                                                                                                                                                                                                                                                                                                                                                                                                                                                                                                                                                                                                                                                                                                                                                                                                                                                                                                                                                                                                                                 |
| Sour Croset & Sausages 3'2 of                     | Mr. Watiers Servant                         | 1. Master Cook Loin of Veal                                                                                                                                                                                                                                                                                                                                                                                                                                                                                                                                                                                                                                                                                                                                                                                                                                                                                                                                                                                                                                                                                                                                                                                                |
| a Hares                                           | g Mutton                                    | Pashy Cooks                                                                                                                                                                                                                                                                                                                                                                                                                                                                                                                                                                                                                                                                                                                                                                                                                                                                                                                                                                                                                                                                                                                                                                                                                |
| Plumb Budding<br>Jelly                            | 12 Beef Reofile                             | Monnan book 1 de 10½ 11 10½ 10½ 10½ 10½ 10½ 10½ 10½ 10½ 10½ 10½ 10½ 10½ 10½ 10½ 10½ 10½ 10½ 10½ 10½ 10½ 10½ 10½ 10½ 10½ 10½ 10½ 10½ 10½ 10½ 10½ 10½ 10½ 10½ 10½ 10½ 10½ 10½ 10½ 10½ 10½ 10½ 10½ 10½ 10½ 10½ 10½                                                                                                                                                                                                                                                                                                                                                                                                                                                                                                                                                                                                                                                                                                                                                                                                                                                                                                                                                                                                            |
| Mlanemange)<br>Pastry                             | 12 /seef                                    | Rischen Maid Beef 9 9 9 82<br>2 Scullery Men 2 Sho! Mutton 172 10 10 18                                                                                                                                                                                                                                                                                                                                                                                                                                                                                                                                                                                                                                                                                                                                                                                                                                                                                                                                                                                                                                                                                                                                                    |
| Vegetables                                        | Stable People                               | 2 Lamp Lighters_ 2 Sho! Mullon 172 18.                                                                                                                                                                                                                                                                                                                                                                                                                                                                                                                                                                                                                                                                                                                                                                                                                                                                                                                                                                                                                                                                                                                                                                                     |
|                                                   |                                             | Chairmen Leg of Mullon 10 2 10 2 10 10 10 10                                                                                                                                                                                                                                                                                                                                                                                                                                                                                                                                                                                                                                                                                                                                                                                                                                                                                                                                                                                                                                                                                                                                                                               |
|                                                   | Stock                                       | Footmen 2 Laistsof Veal 32 31 32                                                                                                                                                                                                                                                                                                                                                                                                                                                                                                                                                                                                                                                                                                                                                                                                                                                                                                                                                                                                                                                                                                                                                                                           |
|                                                   | Beef - 25<br>Veal41                         | Labourer in Trust_ Lown of Veal 15 16 154                                                                                                                                                                                                                                                                                                                                                                                                                                                                                                                                                                                                                                                                                                                                                                                                                                                                                                                                                                                                                                                                                                                                                                                  |
|                                                   | Suet -18 Batter                             | Gardner Leg of Mutton: 10'4                                                                                                                                                                                                                                                                                                                                                                                                                                                                                                                                                                                                                                                                                                                                                                                                                                                                                                                                                                                                                                                                                                                                                                                                |
|                                                   | Climonds                                    | Housemaids 2 Legs of de 201 201 21 2 Confectioner Lour of Veal 152 16 154                                                                                                                                                                                                                                                                                                                                                                                                                                                                                                                                                                                                                                                                                                                                                                                                                                                                                                                                                                                                                                                                                                                                                  |
|                                                   | Double Sugar 10.4                           | Tapafsier Leg of Mullon 10 10½ 10 10 10                                                                                                                                                                                                                                                                                                                                                                                                                                                                                                                                                                                                                                                                                                                                                                                                                                                                                                                                                                                                                                                                                                                                                                                    |
|                                                   | Ham                                         | Table Decker Loin of Veal 15 15                                                                                                                                                                                                                                                                                                                                                                                                                                                                                                                                                                                                                                                                                                                                                                                                                                                                                                                                                                                                                                                                                                                                                                                            |
|                                                   | Sals_ 1 Och<br>Better Almonde_ 1/2          | Gennan of Wine Cellar co! 154 16 16 16 16 16 16.                                                                                                                                                                                                                                                                                                                                                                                                                                                                                                                                                                                                                                                                                                                                                                                                                                                                                                                                                                                                                                                                                                                                                                           |
|                                                   | Mustard 304                                 | Footmens de de 82 9 Ufsist Table Decker de 82 9                                                                                                                                                                                                                                                                                                                                                                                                                                                                                                                                                                                                                                                                                                                                                                                                                                                                                                                                                                                                                                                                                                                                                                            |
|                                                   | Tounglass 1-60                              | 2 Mages Men 2 d' 18 173 18                                                                                                                                                                                                                                                                                                                                                                                                                                                                                                                                                                                                                                                                                                                                                                                                                                                                                                                                                                                                                                                                                                                                                                                                 |
|                                                   | Batter6                                     | 3 Police Officers_3 Loins of West 47 47                                                                                                                                                                                                                                                                                                                                                                                                                                                                                                                                                                                                                                                                                                                                                                                                                                                                                                                                                                                                                                                                                                                                                                                    |
|                                                   |                                             | 9 385 4 295 9 3914 2924 82 3954 2984                                                                                                                                                                                                                                                                                                                                                                                                                                                                                                                                                                                                                                                                                                                                                                                                                                                                                                                                                                                                                                                                                                                                                                                       |
|                                                   |                                             | 4 Chickens<br>12 Gulles                                                                                                                                                                                                                                                                                                                                                                                                                                                                                                                                                                                                                                                                                                                                                                                                                                                                                                                                                                                                                                                                                                                                                                                                    |
|                                                   |                                             | 25 Butter                                                                                                                                                                                                                                                                                                                                                                                                                                                                                                                                                                                                                                                                                                                                                                                                                                                                                                                                                                                                                                                                                                                                                                                                                  |