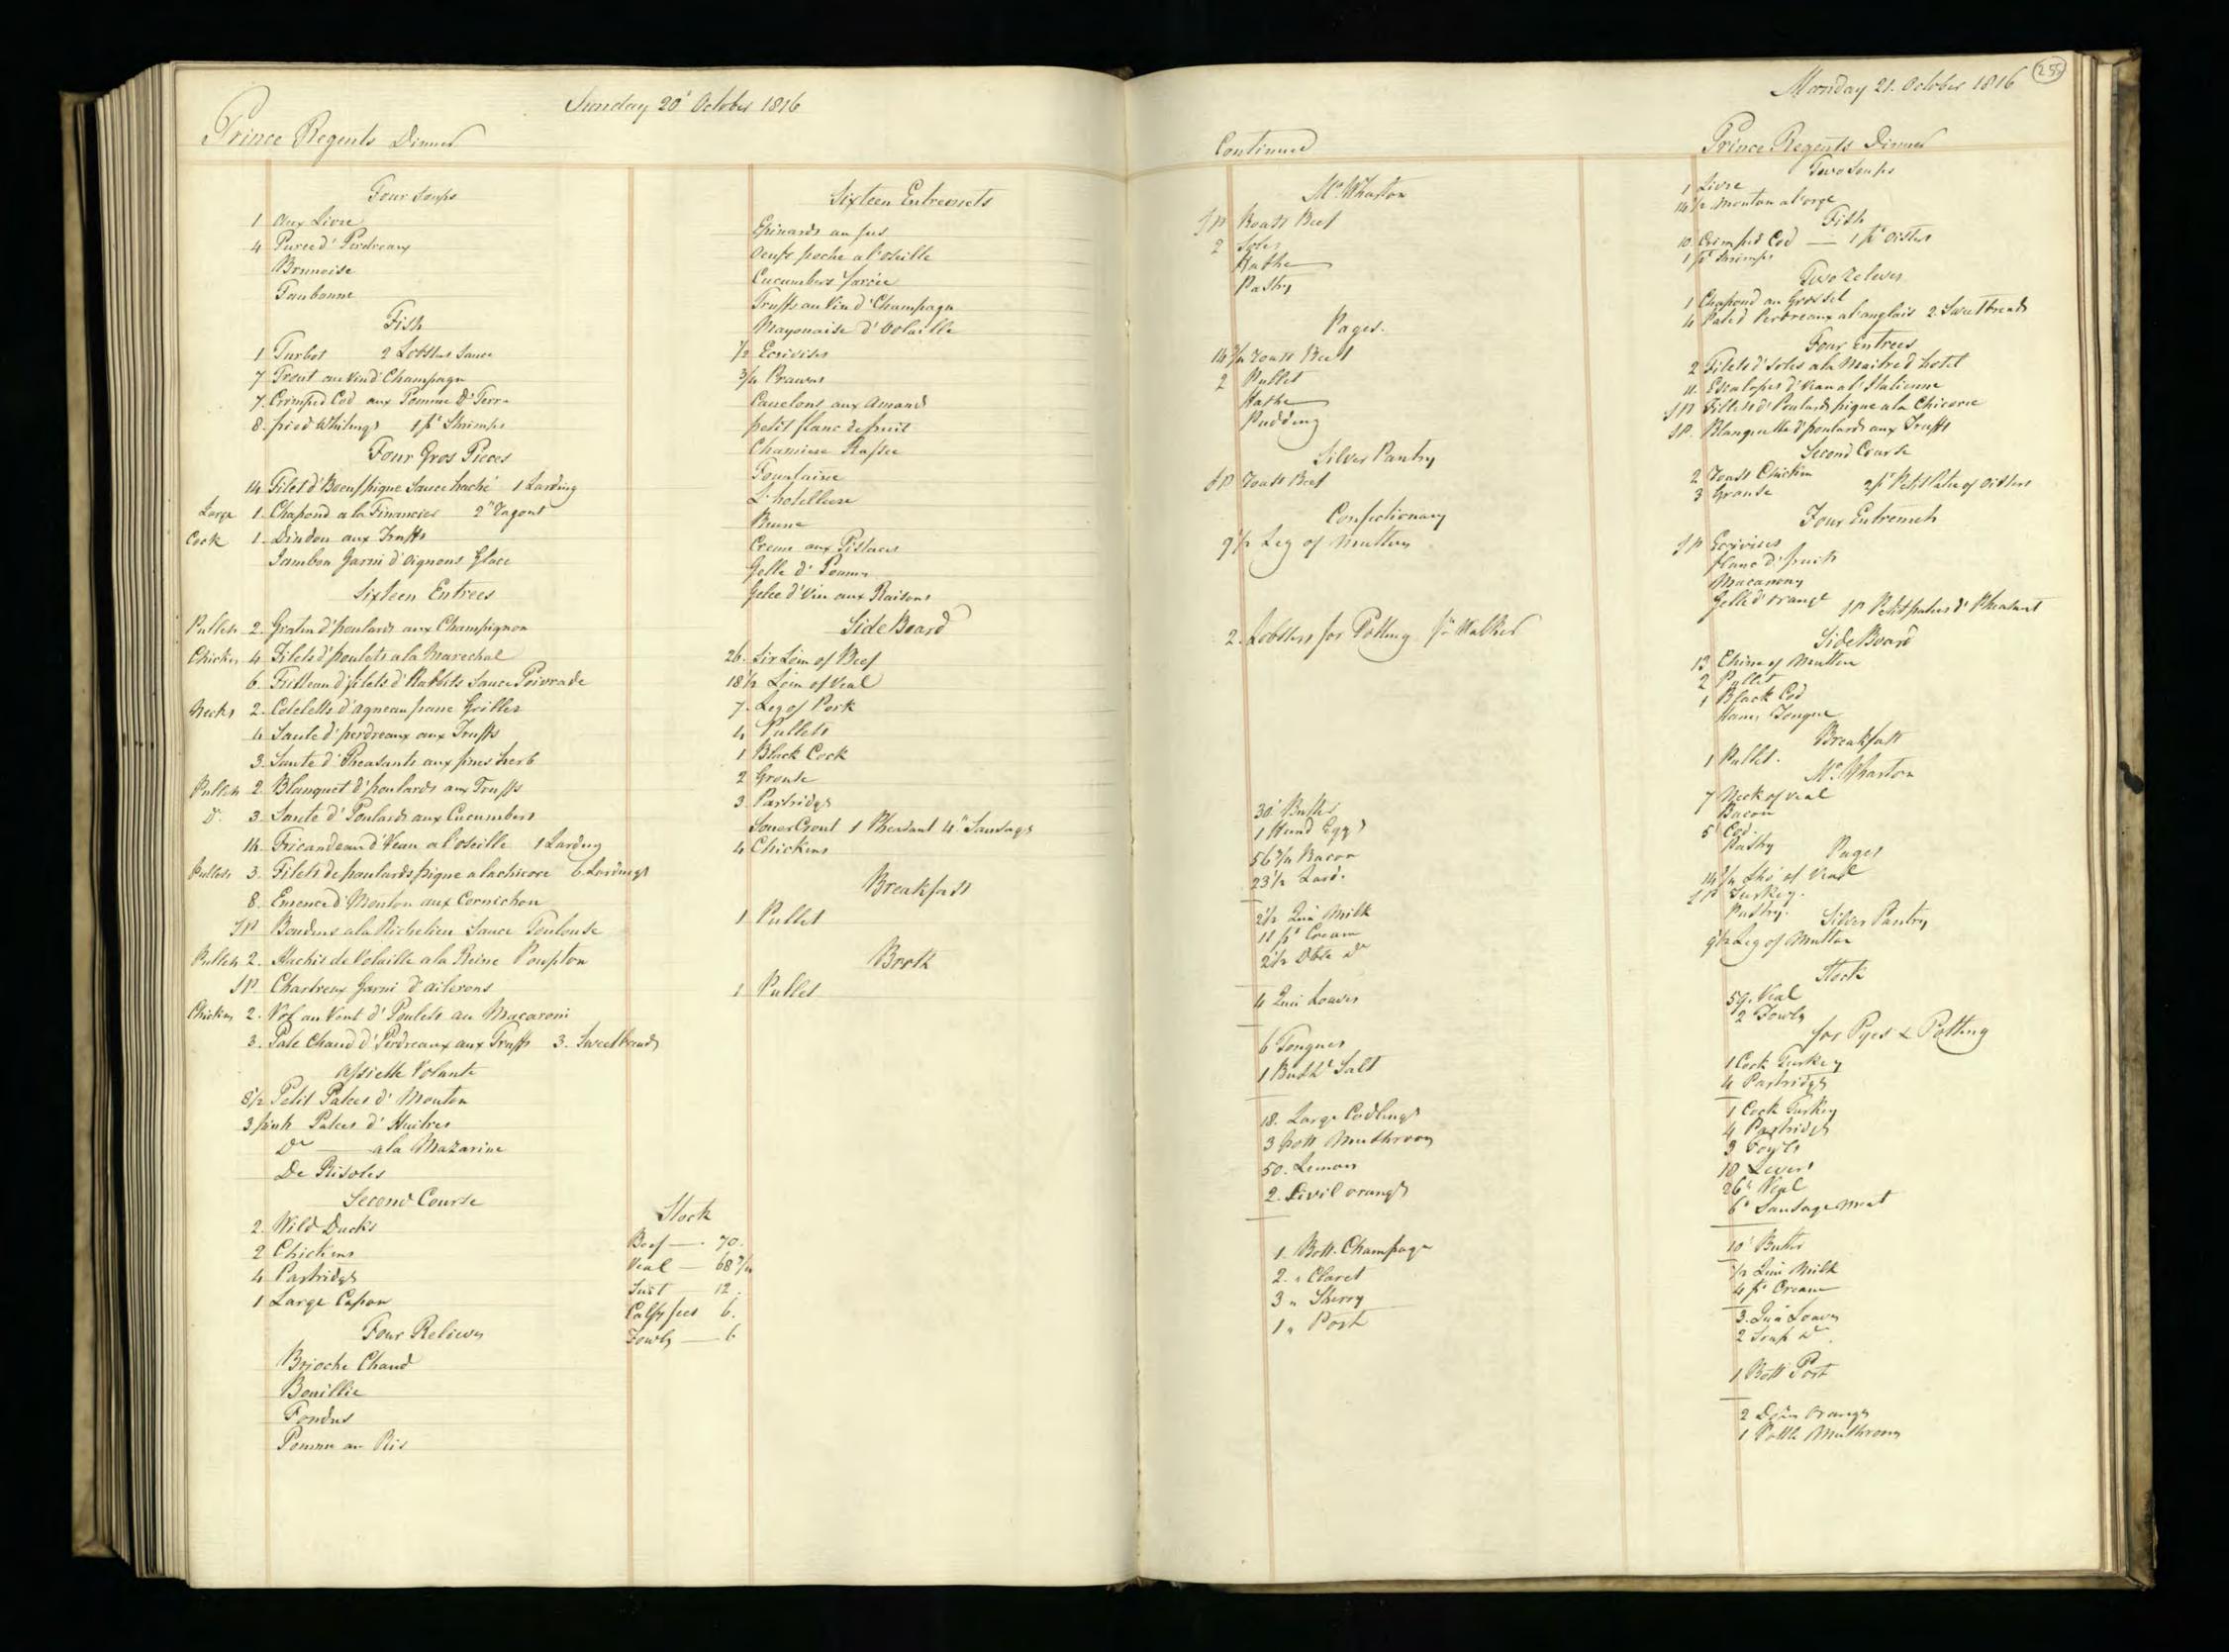

Supplied by the Royal Archives/© Her Majesty Queen Elizabeth II 2016

| Saturda                                           | y January J. 1015                           | Pitcher Meat distributed to HA H The Prince Regents Servants on the Jan! 1815 be                                                                                                                                                                                                                                                                                                                                                                                                                                                                                                                                                                                                                                                                                                                                                                                                                                                                                                                                                                                                                                                                                                                                           |
|---------------------------------------------------|---------------------------------------------|----------------------------------------------------------------------------------------------------------------------------------------------------------------------------------------------------------------------------------------------------------------------------------------------------------------------------------------------------------------------------------------------------------------------------------------------------------------------------------------------------------------------------------------------------------------------------------------------------------------------------------------------------------------------------------------------------------------------------------------------------------------------------------------------------------------------------------------------------------------------------------------------------------------------------------------------------------------------------------------------------------------------------------------------------------------------------------------------------------------------------------------------------------------------------------------------------------------------------|
| Tamily Dinners On Olect of Her Roy                | al Mighness the Princes Charlettes Birth La | HRA Princes Charlettes Buth day The Water Majestys Buthday 27 H. RA the Duke of Su                                                                                                                                                                                                                                                                                                                                                                                                                                                                                                                                                                                                                                                                                                                                                                                                                                                                                                                                                                                                                                                                                                                                         |
| Two Soupes                                        | Footmen .                                   | Beef Mutter Weal Beef Mutter Veal Beef Mutter Veal                                                                                                                                                                                                                                                                                                                                                                                                                                                                                                                                                                                                                                                                                                                                                                                                                                                                                                                                                                                                                                                                                                                                                                         |
| Two Fish                                          | Footmen 40 Roast Beef Plumb Pudding         | 2 Clerk of the Retchen Soin of West 15'2 16 15'2                                                                                                                                                                                                                                                                                                                                                                                                                                                                                                                                                                                                                                                                                                                                                                                                                                                                                                                                                                                                                                                                                                                                                                           |
| 27 bod 3 pts of Oysters<br>6 Soles 1 10 of Shumps |                                             | 3_d'd'd                                                                                                                                                                                                                                                                                                                                                                                                                                                                                                                                                                                                                                                                                                                                                                                                                                                                                                                                                                                                                                                                                                                                                                                                                    |
| Words Ino of smanger                              | 20 Roast Beef<br>Plumb Pudding              | gent. Nonets al                                                                                                                                                                                                                                                                                                                                                                                                                                                                                                                                                                                                                                                                                                                                                                                                                                                                                                                                                                                                                                                                                                                                                                                                            |
| A Large Surkery,<br>4 Moila Mulleto               | Morters at the Gates                        | Messekeeper Lois of Veal 16 15\frac{2}{2} 15\frac{1}{2} 15 |
| 3 Roast de                                        |                                             | 2 00000 seucenj men 2 2000 munon - 214                                                                                                                                                                                                                                                                                                                                                                                                                                                                                                                                                                                                                                                                                                                                                                                                                                                                                                                                                                                                                                                                                                                                                                                     |
| 2/2 Haunch of Mutton                              | Coal Morters 16 Roast Matton                | 2d' Momen 2 Sho'_de 18 172<br>Covey Noman Legof Mullon 10'4 10'2 11                                                                                                                                                                                                                                                                                                                                                                                                                                                                                                                                                                                                                                                                                                                                                                                                                                                                                                                                                                                                                                                                                                                                                        |
| 1 Tonque                                          |                                             | 4 Watchmen Som of Veal                                                                                                                                                                                                                                                                                                                                                                                                                                                                                                                                                                                                                                                                                                                                                                                                                                                                                                                                                                                                                                                                                                                                                                                                     |
| 16 thanics of Mutton                              | M. Lush<br>10'z Roast Mutton                | Armong Man Sho: de - g g g                                                                                                                                                                                                                                                                                                                                                                                                                                                                                                                                                                                                                                                                                                                                                                                                                                                                                                                                                                                                                                                                                                                                                                                                 |
| Sour Croset & Sausages 3'2 of                     | Mr. Watiers Servant                         | 1. Master Cook Loin of Veal                                                                                                                                                                                                                                                                                                                                                                                                                                                                                                                                                                                                                                                                                                                                                                                                                                                                                                                                                                                                                                                                                                                                                                                                |
| a Hares                                           | g Mutton                                    | Pashy Cooks                                                                                                                                                                                                                                                                                                                                                                                                                                                                                                                                                                                                                                                                                                                                                                                                                                                                                                                                                                                                                                                                                                                                                                                                                |
| Plumb Budding<br>Jelly                            | 12 Beef Reofile                             | Monnan book 1 de 10½ 11 10½ 10½ 10½ 10½ 10½ 10½ 10½ 10½ 10½ 10½ 10½ 10½ 10½ 10½ 10½ 10½ 10½ 10½ 10½ 10½ 10½ 10½ 10½ 10½ 10½ 10½ 10½ 10½ 10½ 10½ 10½ 10½ 10½ 10½ 10½ 10½ 10½ 10½ 10½ 10½ 10½ 10½ 10½ 10½ 10½ 10½                                                                                                                                                                                                                                                                                                                                                                                                                                                                                                                                                                                                                                                                                                                                                                                                                                                                                                                                                                                                            |
| Mlanemange)<br>Pastry                             | 12 /seef                                    | Rischen Maid Beef 9 9 9 82<br>2 Scullery Men 2 Sho! Mutton 172 10 10 18                                                                                                                                                                                                                                                                                                                                                                                                                                                                                                                                                                                                                                                                                                                                                                                                                                                                                                                                                                                                                                                                                                                                                    |
| Vegetables                                        | Stable People                               | 2 Lamp Lighters_ 2 Sho! Mullon 172 18.                                                                                                                                                                                                                                                                                                                                                                                                                                                                                                                                                                                                                                                                                                                                                                                                                                                                                                                                                                                                                                                                                                                                                                                     |
|                                                   |                                             | Chairmen Leg of Mullon 10 2 10 2 10 10 10 10                                                                                                                                                                                                                                                                                                                                                                                                                                                                                                                                                                                                                                                                                                                                                                                                                                                                                                                                                                                                                                                                                                                                                                               |
|                                                   | Stock                                       | Footmen 2 Laistsof Veal 32 31 32                                                                                                                                                                                                                                                                                                                                                                                                                                                                                                                                                                                                                                                                                                                                                                                                                                                                                                                                                                                                                                                                                                                                                                                           |
|                                                   | Beef - 25<br>Veal41                         | Labourer in Trust_ Lown of Veal 15 16 154                                                                                                                                                                                                                                                                                                                                                                                                                                                                                                                                                                                                                                                                                                                                                                                                                                                                                                                                                                                                                                                                                                                                                                                  |
|                                                   | Suet -18 Batter                             | Gardner Leg of Mutton: 10'4                                                                                                                                                                                                                                                                                                                                                                                                                                                                                                                                                                                                                                                                                                                                                                                                                                                                                                                                                                                                                                                                                                                                                                                                |
|                                                   | Climonds                                    | Housemaids 2 Legs of de 201 201 21 2 Confectioner Lour of Veal 152 16 154                                                                                                                                                                                                                                                                                                                                                                                                                                                                                                                                                                                                                                                                                                                                                                                                                                                                                                                                                                                                                                                                                                                                                  |
|                                                   | Double Sugar 10.4                           | Tapafsier Leg of Mullon 10 10½ 10 10 10                                                                                                                                                                                                                                                                                                                                                                                                                                                                                                                                                                                                                                                                                                                                                                                                                                                                                                                                                                                                                                                                                                                                                                                    |
|                                                   | Ham                                         | Table Decker Loin of Veal 15 15                                                                                                                                                                                                                                                                                                                                                                                                                                                                                                                                                                                                                                                                                                                                                                                                                                                                                                                                                                                                                                                                                                                                                                                            |
|                                                   | Sals_ 1 Och<br>Better Almonde_ 1/2          | Gennan of Wine Cellar co! 154 16 16 16 16 16 16.                                                                                                                                                                                                                                                                                                                                                                                                                                                                                                                                                                                                                                                                                                                                                                                                                                                                                                                                                                                                                                                                                                                                                                           |
|                                                   | Mustard 304                                 | Footmens de de 82 9 Ufsist Table Decker de 82 9                                                                                                                                                                                                                                                                                                                                                                                                                                                                                                                                                                                                                                                                                                                                                                                                                                                                                                                                                                                                                                                                                                                                                                            |
|                                                   | Tounglass 1-60                              | 2 Mages Men 2 d' 18 173 18                                                                                                                                                                                                                                                                                                                                                                                                                                                                                                                                                                                                                                                                                                                                                                                                                                                                                                                                                                                                                                                                                                                                                                                                 |
|                                                   | Batter6                                     | 3 Police Officers_3 Loins of West 47 47                                                                                                                                                                                                                                                                                                                                                                                                                                                                                                                                                                                                                                                                                                                                                                                                                                                                                                                                                                                                                                                                                                                                                                                    |
|                                                   |                                             | 9 385 4 295 9 3914 2924 82 3954 2984                                                                                                                                                                                                                                                                                                                                                                                                                                                                                                                                                                                                                                                                                                                                                                                                                                                                                                                                                                                                                                                                                                                                                                                       |
|                                                   |                                             | 4 Chickens<br>12 Gulles                                                                                                                                                                                                                                                                                                                                                                                                                                                                                                                                                                                                                                                                                                                                                                                                                                                                                                                                                                                                                                                                                                                                                                                                    |
|                                                   |                                             | 25 Butter                                                                                                                                                                                                                                                                                                                                                                                                                                                                                                                                                                                                                                                                                                                                                                                                                                                                                                                                                                                                                                                                                                                                                                                                                  |