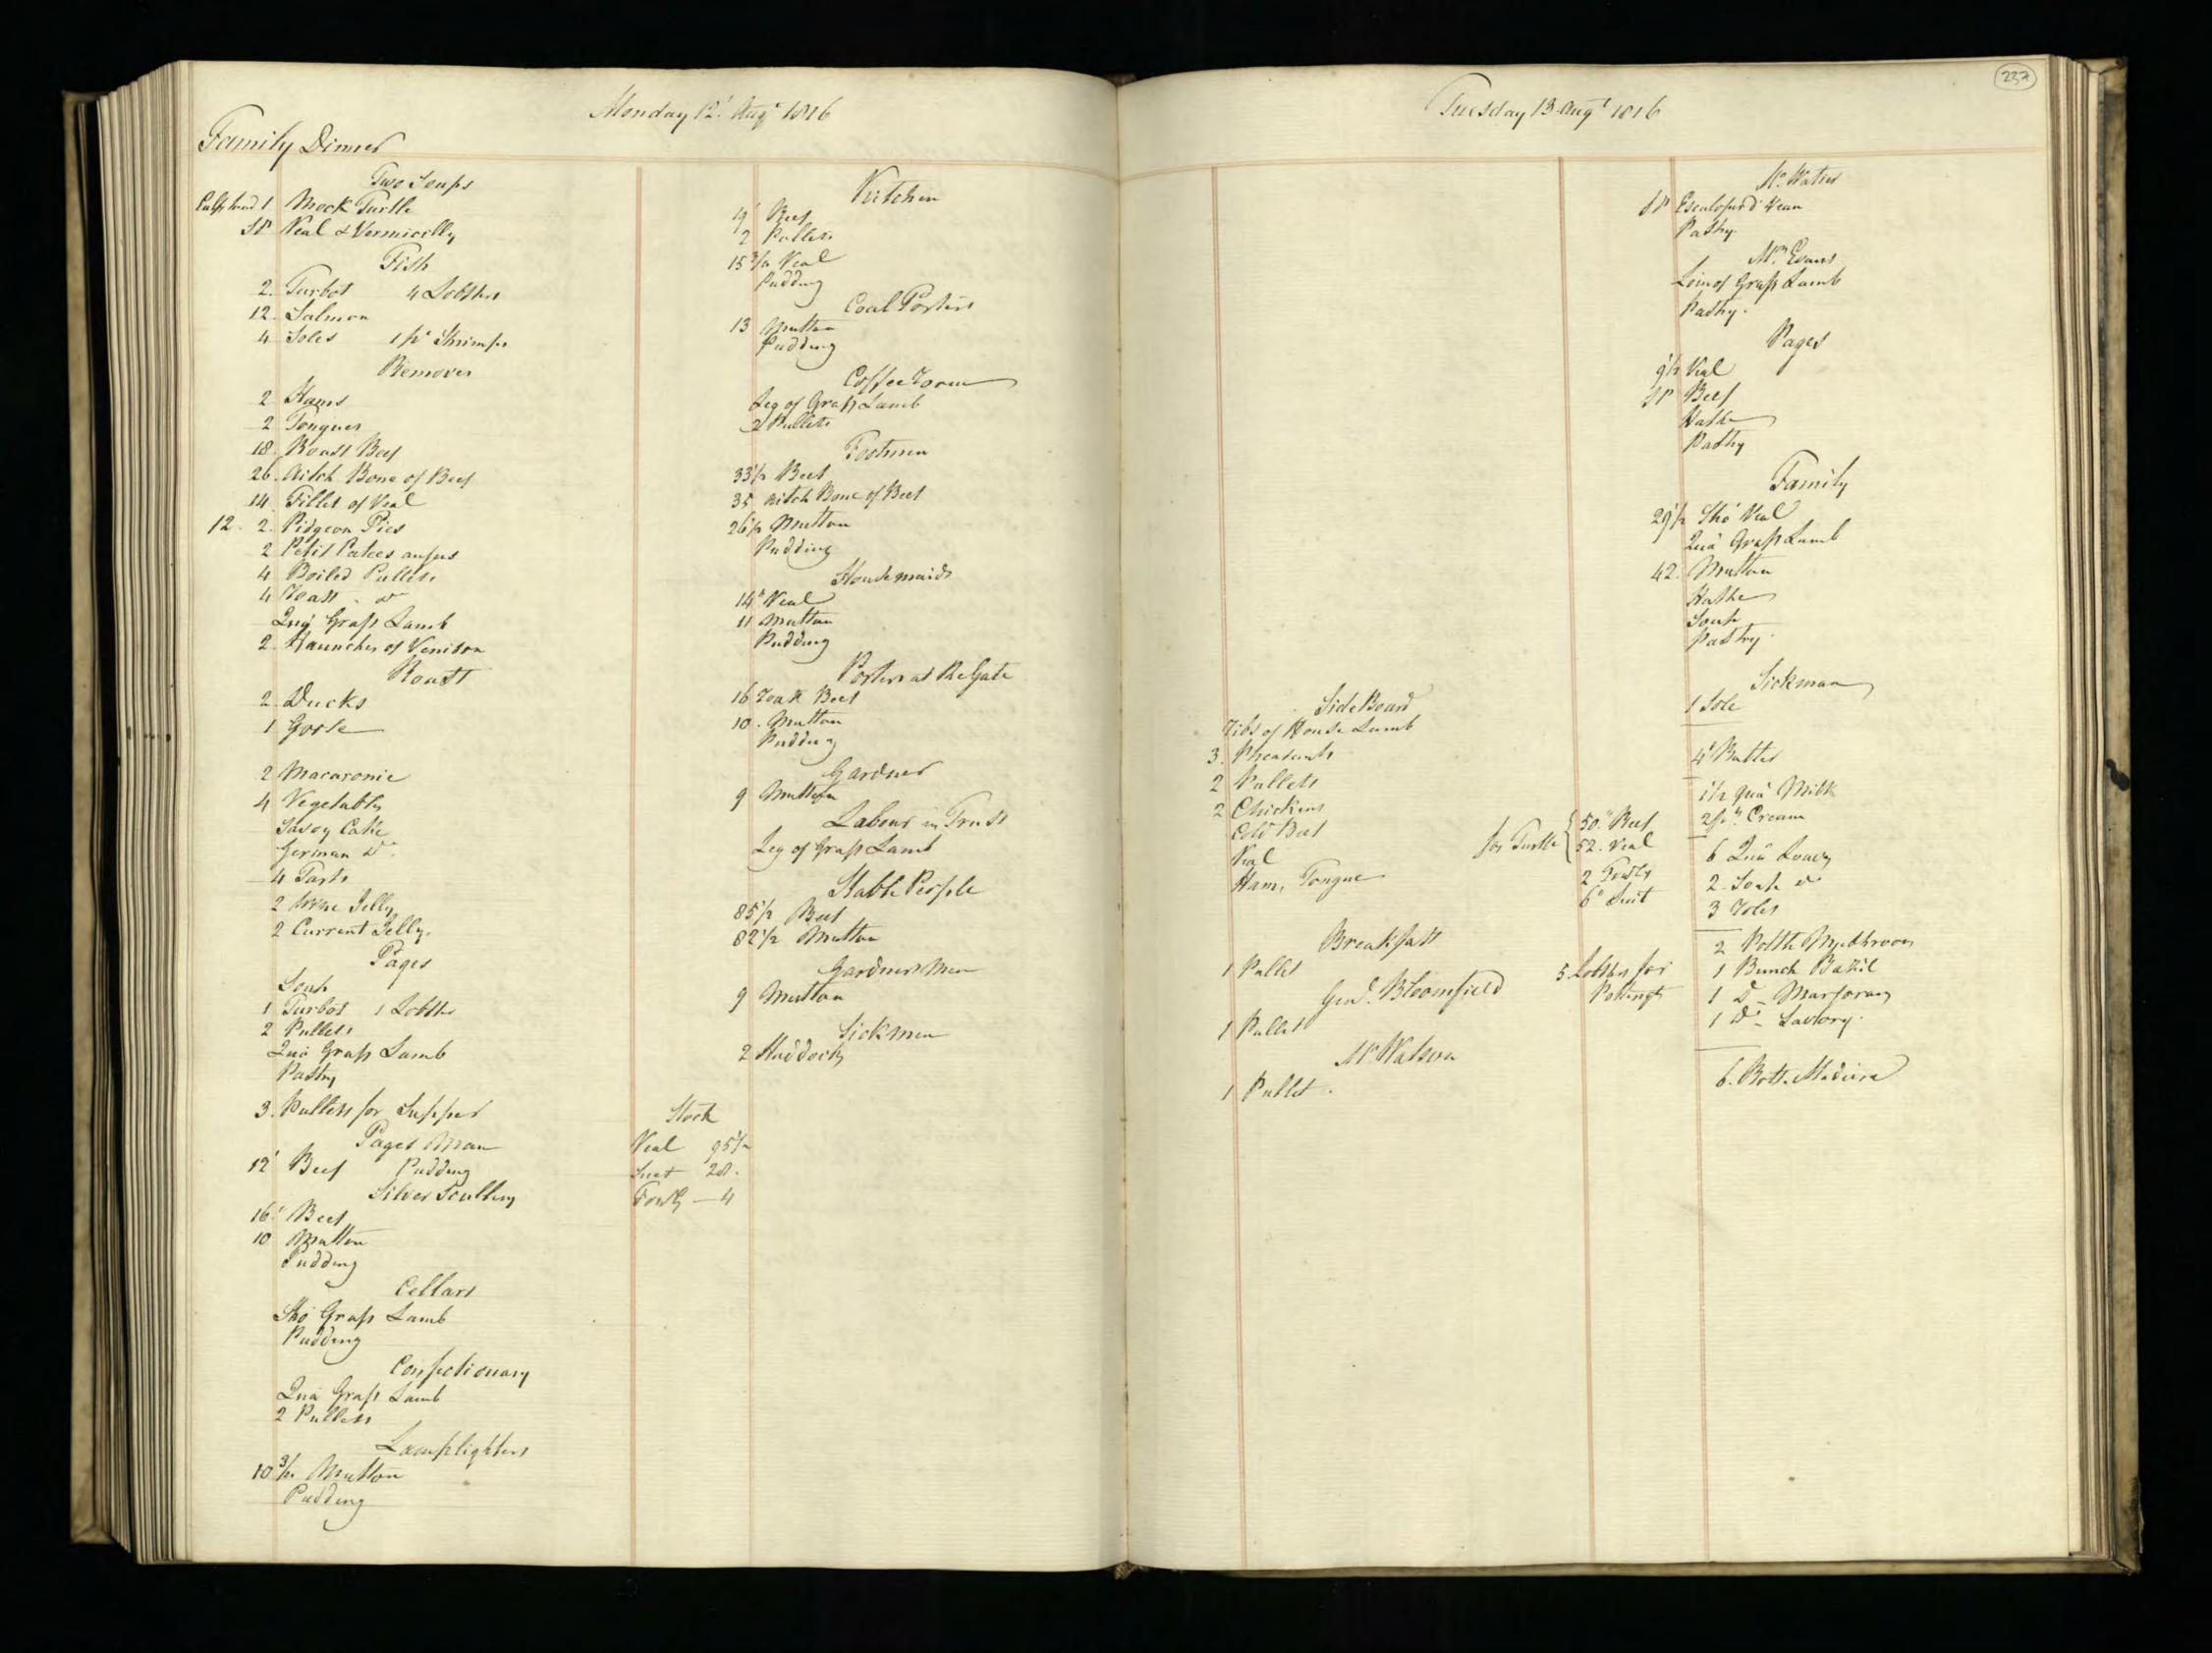

Supplied by the Royal Archives/© Her Majesty Queen Elizabeth II 2016

| Saturda                                           | y January J. 1015                           | Pitcher Meat distributed to HA H The Prince Regents Servants on the Jan! 1815 be                                                                                                                                                                                                                                                                                                                                                                                                                                                                                                                                                                                                                                                                                                                                                                                                                                                                                                                                                                                                                                                                                                                                           |
|---------------------------------------------------|---------------------------------------------|----------------------------------------------------------------------------------------------------------------------------------------------------------------------------------------------------------------------------------------------------------------------------------------------------------------------------------------------------------------------------------------------------------------------------------------------------------------------------------------------------------------------------------------------------------------------------------------------------------------------------------------------------------------------------------------------------------------------------------------------------------------------------------------------------------------------------------------------------------------------------------------------------------------------------------------------------------------------------------------------------------------------------------------------------------------------------------------------------------------------------------------------------------------------------------------------------------------------------|
| Tamily Dinners On Olect of Her Roy                | al Mighness the Princes Charlettes Birth La | HRA Princes Charlettes Buth day The Water Majestys Buthday 27 H. RA the Duke of Su                                                                                                                                                                                                                                                                                                                                                                                                                                                                                                                                                                                                                                                                                                                                                                                                                                                                                                                                                                                                                                                                                                                                         |
| Two Soupes                                        | Footmen .                                   | Beef Mutter Weal Beef Mutter Veal Beef Mutter Veal                                                                                                                                                                                                                                                                                                                                                                                                                                                                                                                                                                                                                                                                                                                                                                                                                                                                                                                                                                                                                                                                                                                                                                         |
| Two Fish                                          | Footmen 40 Roast Beef Plumb Pudding         | 2 Clerk of the Retchen Soin of West 15'2 16 15'2                                                                                                                                                                                                                                                                                                                                                                                                                                                                                                                                                                                                                                                                                                                                                                                                                                                                                                                                                                                                                                                                                                                                                                           |
| 27 bod 3 pts of Oysters<br>6 Soles 1 10 of Shumps |                                             | 3_d'd'd                                                                                                                                                                                                                                                                                                                                                                                                                                                                                                                                                                                                                                                                                                                                                                                                                                                                                                                                                                                                                                                                                                                                                                                                                    |
| Words Ino of smanger                              | 20 Roast Beef<br>Plumb Pudding              | gent. Nonets al                                                                                                                                                                                                                                                                                                                                                                                                                                                                                                                                                                                                                                                                                                                                                                                                                                                                                                                                                                                                                                                                                                                                                                                                            |
| A Large Surkery,<br>4 Moila Mulleto               | Morters at the Gates                        | Messekeeper Lois of Veal 16 15\frac{2}{2} 15\frac{1}{2} 15 |
| 3 Roast de                                        |                                             | 2 00000 seucenj men 2 2000 munon - 214                                                                                                                                                                                                                                                                                                                                                                                                                                                                                                                                                                                                                                                                                                                                                                                                                                                                                                                                                                                                                                                                                                                                                                                     |
| 2/2 Haunch of Mutton                              | Coal Morters 16 Roast Matton                | 2d' Momen 2 Sho'_de 18 172<br>Covey Noman Legof Mullon 10'4 10'2 11                                                                                                                                                                                                                                                                                                                                                                                                                                                                                                                                                                                                                                                                                                                                                                                                                                                                                                                                                                                                                                                                                                                                                        |
| 1 Tonque                                          |                                             | 4 Watchmen Som of Veal                                                                                                                                                                                                                                                                                                                                                                                                                                                                                                                                                                                                                                                                                                                                                                                                                                                                                                                                                                                                                                                                                                                                                                                                     |
| 16 thanics of Mutton                              | M. Lush<br>10'z Roast Mutton                | Armong Man Sho: de - g g g                                                                                                                                                                                                                                                                                                                                                                                                                                                                                                                                                                                                                                                                                                                                                                                                                                                                                                                                                                                                                                                                                                                                                                                                 |
| Sour Croset & Sausages 3'2 of                     | Mr. Watiers Servant                         | 1. Master Cook Loin of Veal                                                                                                                                                                                                                                                                                                                                                                                                                                                                                                                                                                                                                                                                                                                                                                                                                                                                                                                                                                                                                                                                                                                                                                                                |
| a Hares                                           | g Mutton                                    | Pashy Cooks                                                                                                                                                                                                                                                                                                                                                                                                                                                                                                                                                                                                                                                                                                                                                                                                                                                                                                                                                                                                                                                                                                                                                                                                                |
| Plumb Budding<br>Jelly                            | 12 Beef Reofile                             | Monnan book 1 de 10½ 11 10½ 10½ 10½ 10½ 10½ 10½ 10½ 10½ 10½ 10½ 10½ 10½ 10½ 10½ 10½ 10½ 10½ 10½ 10½ 10½ 10½ 10½ 10½ 10½ 10½ 10½ 10½ 10½ 10½ 10½ 10½ 10½ 10½ 10½ 10½ 10½ 10½ 10½ 10½ 10½ 10½ 10½ 10½ 10½ 10½ 10½                                                                                                                                                                                                                                                                                                                                                                                                                                                                                                                                                                                                                                                                                                                                                                                                                                                                                                                                                                                                            |
| Mlanemange)<br>Pastry                             | 12 /seef                                    | Rischen Maid Beef 9 9 9 82<br>2 Scullery Men 2 Sho! Mutton 172 10 10 18                                                                                                                                                                                                                                                                                                                                                                                                                                                                                                                                                                                                                                                                                                                                                                                                                                                                                                                                                                                                                                                                                                                                                    |
| Vegetables                                        | Stable People                               | 2 Lamp Lighters_ 2 Sho! Mullon 172 18.                                                                                                                                                                                                                                                                                                                                                                                                                                                                                                                                                                                                                                                                                                                                                                                                                                                                                                                                                                                                                                                                                                                                                                                     |
|                                                   |                                             | Chairmen Leg of Mullon 10 2 10 2 10 10 10 10                                                                                                                                                                                                                                                                                                                                                                                                                                                                                                                                                                                                                                                                                                                                                                                                                                                                                                                                                                                                                                                                                                                                                                               |
|                                                   | Stock                                       | Footmen 2 Laistsof Veal 32 31 32                                                                                                                                                                                                                                                                                                                                                                                                                                                                                                                                                                                                                                                                                                                                                                                                                                                                                                                                                                                                                                                                                                                                                                                           |
|                                                   | Beef - 25<br>Veal41                         | Labourer in Trust_ Lown of Veal 15 16 154                                                                                                                                                                                                                                                                                                                                                                                                                                                                                                                                                                                                                                                                                                                                                                                                                                                                                                                                                                                                                                                                                                                                                                                  |
|                                                   | Suet -18 Batter                             | Gardner Leg of Mutton: 10'4                                                                                                                                                                                                                                                                                                                                                                                                                                                                                                                                                                                                                                                                                                                                                                                                                                                                                                                                                                                                                                                                                                                                                                                                |
|                                                   | Climonds                                    | Housemaids 2 Legs of de 201 201 21 2 Confectioner Lour of Veal 152 16 154                                                                                                                                                                                                                                                                                                                                                                                                                                                                                                                                                                                                                                                                                                                                                                                                                                                                                                                                                                                                                                                                                                                                                  |
|                                                   | Double Sugar 10.4                           | Tapafsier Leg of Mullon 10 10½ 10 10 10                                                                                                                                                                                                                                                                                                                                                                                                                                                                                                                                                                                                                                                                                                                                                                                                                                                                                                                                                                                                                                                                                                                                                                                    |
|                                                   | Ham                                         | Table Decker Loin of Veal 15 15                                                                                                                                                                                                                                                                                                                                                                                                                                                                                                                                                                                                                                                                                                                                                                                                                                                                                                                                                                                                                                                                                                                                                                                            |
|                                                   | Sals_ 1 Och<br>Better Almonde_ 1/2          | Gennan of Wine Cellar co! 154 16 16 16 16 16 16.                                                                                                                                                                                                                                                                                                                                                                                                                                                                                                                                                                                                                                                                                                                                                                                                                                                                                                                                                                                                                                                                                                                                                                           |
|                                                   | Mustard 304                                 | Footmens de de 82 9 Ufsist Table Decker de 82 9                                                                                                                                                                                                                                                                                                                                                                                                                                                                                                                                                                                                                                                                                                                                                                                                                                                                                                                                                                                                                                                                                                                                                                            |
|                                                   | Tounglass 1-60                              | 2 Mages Men 2 d' 18 173 18                                                                                                                                                                                                                                                                                                                                                                                                                                                                                                                                                                                                                                                                                                                                                                                                                                                                                                                                                                                                                                                                                                                                                                                                 |
|                                                   | Batter6                                     | 3 Police Officers_3 Loins of West 47 47                                                                                                                                                                                                                                                                                                                                                                                                                                                                                                                                                                                                                                                                                                                                                                                                                                                                                                                                                                                                                                                                                                                                                                                    |
|                                                   |                                             | 9 385 4 295 9 3914 2924 82 3954 2984                                                                                                                                                                                                                                                                                                                                                                                                                                                                                                                                                                                                                                                                                                                                                                                                                                                                                                                                                                                                                                                                                                                                                                                       |
|                                                   |                                             | 4 Chickens<br>12 Gulles                                                                                                                                                                                                                                                                                                                                                                                                                                                                                                                                                                                                                                                                                                                                                                                                                                                                                                                                                                                                                                                                                                                                                                                                    |
|                                                   |                                             | 25 Butter                                                                                                                                                                                                                                                                                                                                                                                                                                                                                                                                                                                                                                                                                                                                                                                                                                                                                                                                                                                                                                                                                                                                                                                                                  |