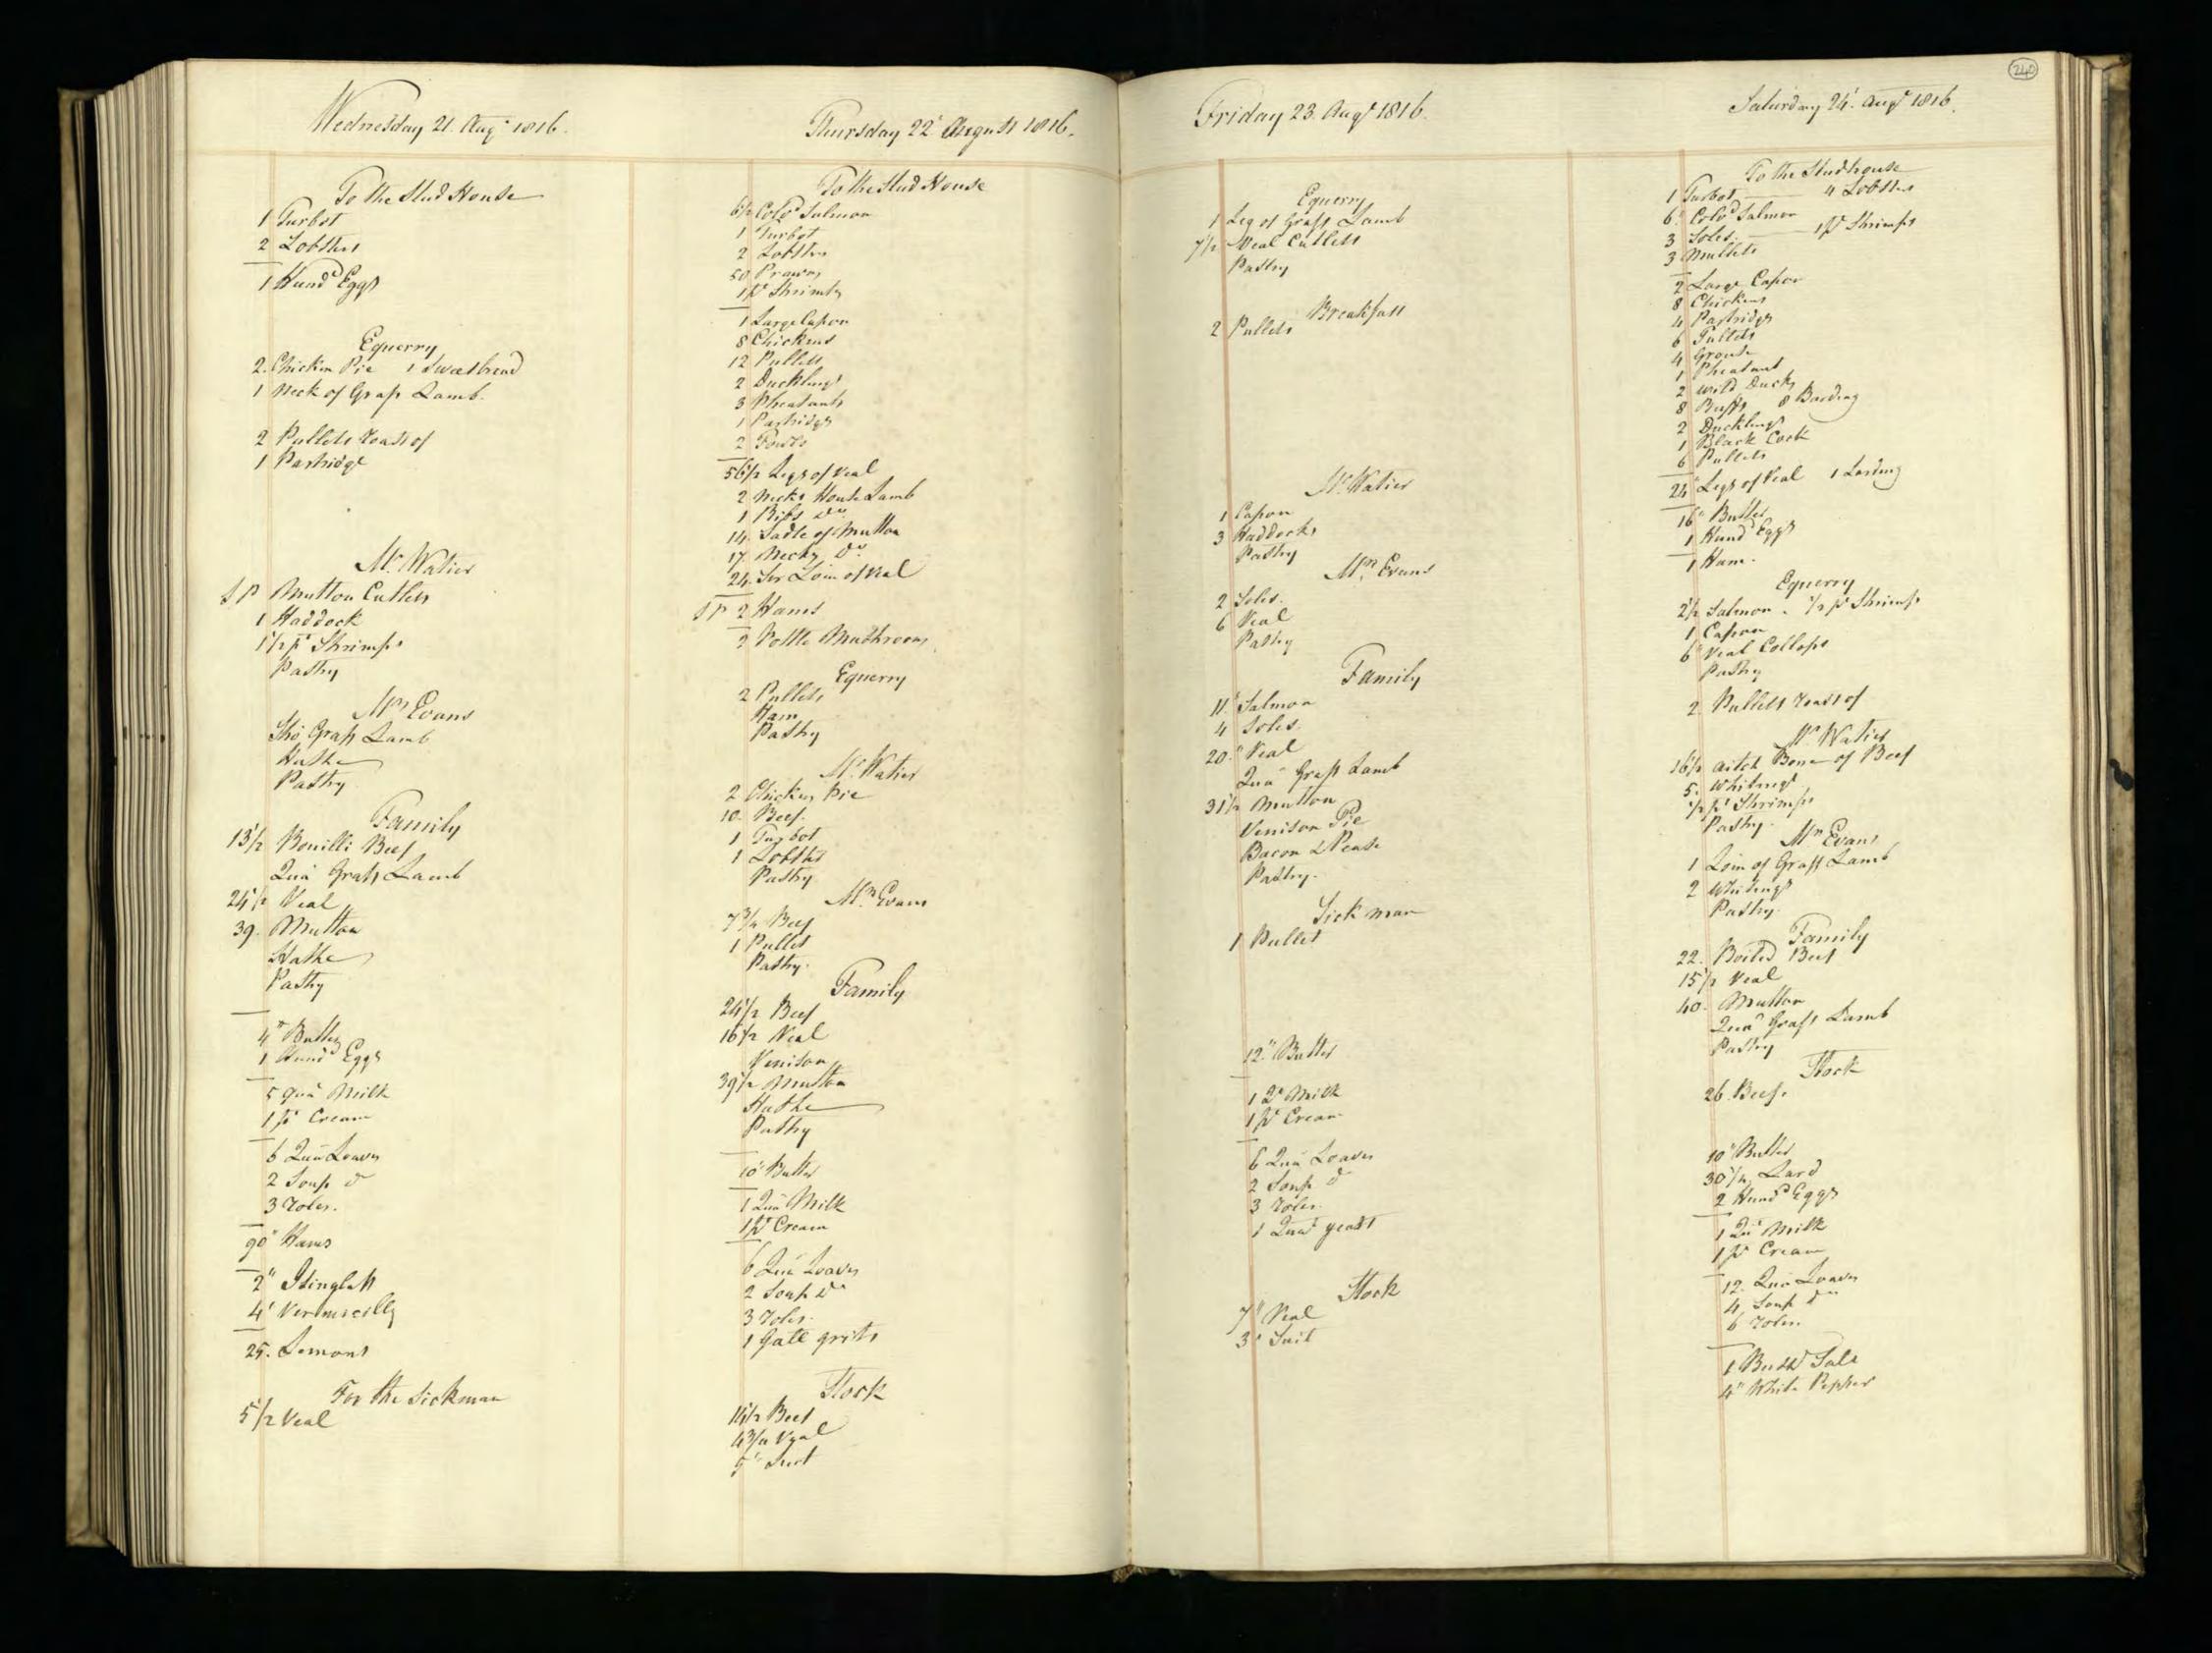

Supplied by the Royal Archives/© Her Majesty Queen Elizabeth II 2016

| Saturda                                           | y January J. 1015                           | Pitcher Meat distributed to HA H The Prince Regents Servants on the Jan! 1815 be                                                                                                                                                                                                                                                                                                                                                                                                                                                                                                                                                                                                                                                                                                                                                                                                                                                                                                                                                                                                                                                                                                                                           |
|---------------------------------------------------|---------------------------------------------|----------------------------------------------------------------------------------------------------------------------------------------------------------------------------------------------------------------------------------------------------------------------------------------------------------------------------------------------------------------------------------------------------------------------------------------------------------------------------------------------------------------------------------------------------------------------------------------------------------------------------------------------------------------------------------------------------------------------------------------------------------------------------------------------------------------------------------------------------------------------------------------------------------------------------------------------------------------------------------------------------------------------------------------------------------------------------------------------------------------------------------------------------------------------------------------------------------------------------|
| Tamily Dinners On Olect of Her Roy                | al Mighness the Princes Charlettes Birth La | HRA Princes Charlettes Buth day The Water Majestys Buthday 27 H. RA the Duke of Su                                                                                                                                                                                                                                                                                                                                                                                                                                                                                                                                                                                                                                                                                                                                                                                                                                                                                                                                                                                                                                                                                                                                         |
| Two Soupes                                        | Footmen .                                   | Beef Mutter Weal Beef Mutter Veal Beef Mutter Veal                                                                                                                                                                                                                                                                                                                                                                                                                                                                                                                                                                                                                                                                                                                                                                                                                                                                                                                                                                                                                                                                                                                                                                         |
| Two Fish                                          | Footmen 40 Roast Beef Plumb Pudding         | 2 Clerk of the Retchen Soin of West 15'2 16 15'2                                                                                                                                                                                                                                                                                                                                                                                                                                                                                                                                                                                                                                                                                                                                                                                                                                                                                                                                                                                                                                                                                                                                                                           |
| 27 bod 3 pts of Oysters<br>6 Soles 1 10 of Shumps |                                             | 3_d'd'd                                                                                                                                                                                                                                                                                                                                                                                                                                                                                                                                                                                                                                                                                                                                                                                                                                                                                                                                                                                                                                                                                                                                                                                                                    |
| Words Ino of smanger                              | 20 Roast Beef<br>Plumb Pudding              | gent. Nonets al                                                                                                                                                                                                                                                                                                                                                                                                                                                                                                                                                                                                                                                                                                                                                                                                                                                                                                                                                                                                                                                                                                                                                                                                            |
| A Large Surkery,<br>4 Moila Mulleto               | Morters at the Gates                        | Messekeeper Lois of Veal 16 15\frac{2}{2} 15\frac{1}{2} 15 |
| 3 Roast de                                        |                                             | 2 00000 seucenj men 2 2000 munon - 214                                                                                                                                                                                                                                                                                                                                                                                                                                                                                                                                                                                                                                                                                                                                                                                                                                                                                                                                                                                                                                                                                                                                                                                     |
| 2/2 Haunch of Mutton                              | Coal Morters 16 Roast Matton                | 2d' Momen 2 Sho'_de 18 172<br>Covey Noman Legof Mullon 10'4 10'2 11                                                                                                                                                                                                                                                                                                                                                                                                                                                                                                                                                                                                                                                                                                                                                                                                                                                                                                                                                                                                                                                                                                                                                        |
| 1 Tonque                                          |                                             | 4 Watchmen Som of Veal                                                                                                                                                                                                                                                                                                                                                                                                                                                                                                                                                                                                                                                                                                                                                                                                                                                                                                                                                                                                                                                                                                                                                                                                     |
| 16 thanics of Mutton                              | M. Lush<br>10'z Roast Mutton                | Armong Man Sho: de - g g g                                                                                                                                                                                                                                                                                                                                                                                                                                                                                                                                                                                                                                                                                                                                                                                                                                                                                                                                                                                                                                                                                                                                                                                                 |
| Sour Croset & Sausages 3'2 of                     | Mr. Watiers Servant                         | 1. Master Cook Loin of Veal                                                                                                                                                                                                                                                                                                                                                                                                                                                                                                                                                                                                                                                                                                                                                                                                                                                                                                                                                                                                                                                                                                                                                                                                |
| a Hares                                           | g Mutton                                    | Pashy Cooks                                                                                                                                                                                                                                                                                                                                                                                                                                                                                                                                                                                                                                                                                                                                                                                                                                                                                                                                                                                                                                                                                                                                                                                                                |
| Plumb Budding<br>Jelly                            | 12 Beef Reofile                             | Monnan book 1 de 10½ 11 10½ 10½ 10½ 10½ 10½ 10½ 10½ 10½ 10½ 10½ 10½ 10½ 10½ 10½ 10½ 10½ 10½ 10½ 10½ 10½ 10½ 10½ 10½ 10½ 10½ 10½ 10½ 10½ 10½ 10½ 10½ 10½ 10½ 10½ 10½ 10½ 10½ 10½ 10½ 10½ 10½ 10½ 10½ 10½ 10½ 10½                                                                                                                                                                                                                                                                                                                                                                                                                                                                                                                                                                                                                                                                                                                                                                                                                                                                                                                                                                                                            |
| Mlanemange)<br>Pastry                             | 12 /seef                                    | Rischen Maid Beef 9 9 9 82<br>2 Scullery Men 2 Sho! Mutton 172 10 10 18                                                                                                                                                                                                                                                                                                                                                                                                                                                                                                                                                                                                                                                                                                                                                                                                                                                                                                                                                                                                                                                                                                                                                    |
| Vegetables                                        | Stable People                               | 2 Lamp Lighters_ 2 Sho! Mullon 172 18.                                                                                                                                                                                                                                                                                                                                                                                                                                                                                                                                                                                                                                                                                                                                                                                                                                                                                                                                                                                                                                                                                                                                                                                     |
|                                                   |                                             | Chairmen Leg of Mullon 10 2 10 2 10 10 10 10                                                                                                                                                                                                                                                                                                                                                                                                                                                                                                                                                                                                                                                                                                                                                                                                                                                                                                                                                                                                                                                                                                                                                                               |
|                                                   | Stock                                       | Footmen 2 Laistsof Veal 32 31 32                                                                                                                                                                                                                                                                                                                                                                                                                                                                                                                                                                                                                                                                                                                                                                                                                                                                                                                                                                                                                                                                                                                                                                                           |
|                                                   | Beef - 25<br>Veal41                         | Labourer in Trust_ Lown of Veal 15 16 154                                                                                                                                                                                                                                                                                                                                                                                                                                                                                                                                                                                                                                                                                                                                                                                                                                                                                                                                                                                                                                                                                                                                                                                  |
|                                                   | Suet -18 Batter                             | Gardner Leg of Mutton: 10'4                                                                                                                                                                                                                                                                                                                                                                                                                                                                                                                                                                                                                                                                                                                                                                                                                                                                                                                                                                                                                                                                                                                                                                                                |
|                                                   | Climonds                                    | Housemaids 2 Legs of de 201 201 21 2 Confectioner Lour of Veal 152 16 154                                                                                                                                                                                                                                                                                                                                                                                                                                                                                                                                                                                                                                                                                                                                                                                                                                                                                                                                                                                                                                                                                                                                                  |
|                                                   | Double Sugar 10.4                           | Tapafsier Leg of Mullon 10 10½ 10 10 10                                                                                                                                                                                                                                                                                                                                                                                                                                                                                                                                                                                                                                                                                                                                                                                                                                                                                                                                                                                                                                                                                                                                                                                    |
|                                                   | Ham                                         | Table Decker Loin of Veal 15 15                                                                                                                                                                                                                                                                                                                                                                                                                                                                                                                                                                                                                                                                                                                                                                                                                                                                                                                                                                                                                                                                                                                                                                                            |
|                                                   | Sals_ 1 Och<br>Better Almonde_ 1/2          | Gennan of Wine Cellar co! 154 16 16 16 16 16 16.                                                                                                                                                                                                                                                                                                                                                                                                                                                                                                                                                                                                                                                                                                                                                                                                                                                                                                                                                                                                                                                                                                                                                                           |
|                                                   | Mustard 304                                 | Footmens de de 82 9 Ufsist Table Decker de 82 9                                                                                                                                                                                                                                                                                                                                                                                                                                                                                                                                                                                                                                                                                                                                                                                                                                                                                                                                                                                                                                                                                                                                                                            |
|                                                   | Tounglass 1-60                              | 2 Mages Men 2 d' 18 173 18                                                                                                                                                                                                                                                                                                                                                                                                                                                                                                                                                                                                                                                                                                                                                                                                                                                                                                                                                                                                                                                                                                                                                                                                 |
|                                                   | Batter6                                     | 3 Police Officers_3 Loins of West 47 47                                                                                                                                                                                                                                                                                                                                                                                                                                                                                                                                                                                                                                                                                                                                                                                                                                                                                                                                                                                                                                                                                                                                                                                    |
|                                                   |                                             | 9 385 4 295 9 3914 2924 82 3954 2984                                                                                                                                                                                                                                                                                                                                                                                                                                                                                                                                                                                                                                                                                                                                                                                                                                                                                                                                                                                                                                                                                                                                                                                       |
|                                                   |                                             | 4 Chickens<br>12 Gulles                                                                                                                                                                                                                                                                                                                                                                                                                                                                                                                                                                                                                                                                                                                                                                                                                                                                                                                                                                                                                                                                                                                                                                                                    |
|                                                   |                                             | 25 Butter                                                                                                                                                                                                                                                                                                                                                                                                                                                                                                                                                                                                                                                                                                                                                                                                                                                                                                                                                                                                                                                                                                                                                                                                                  |