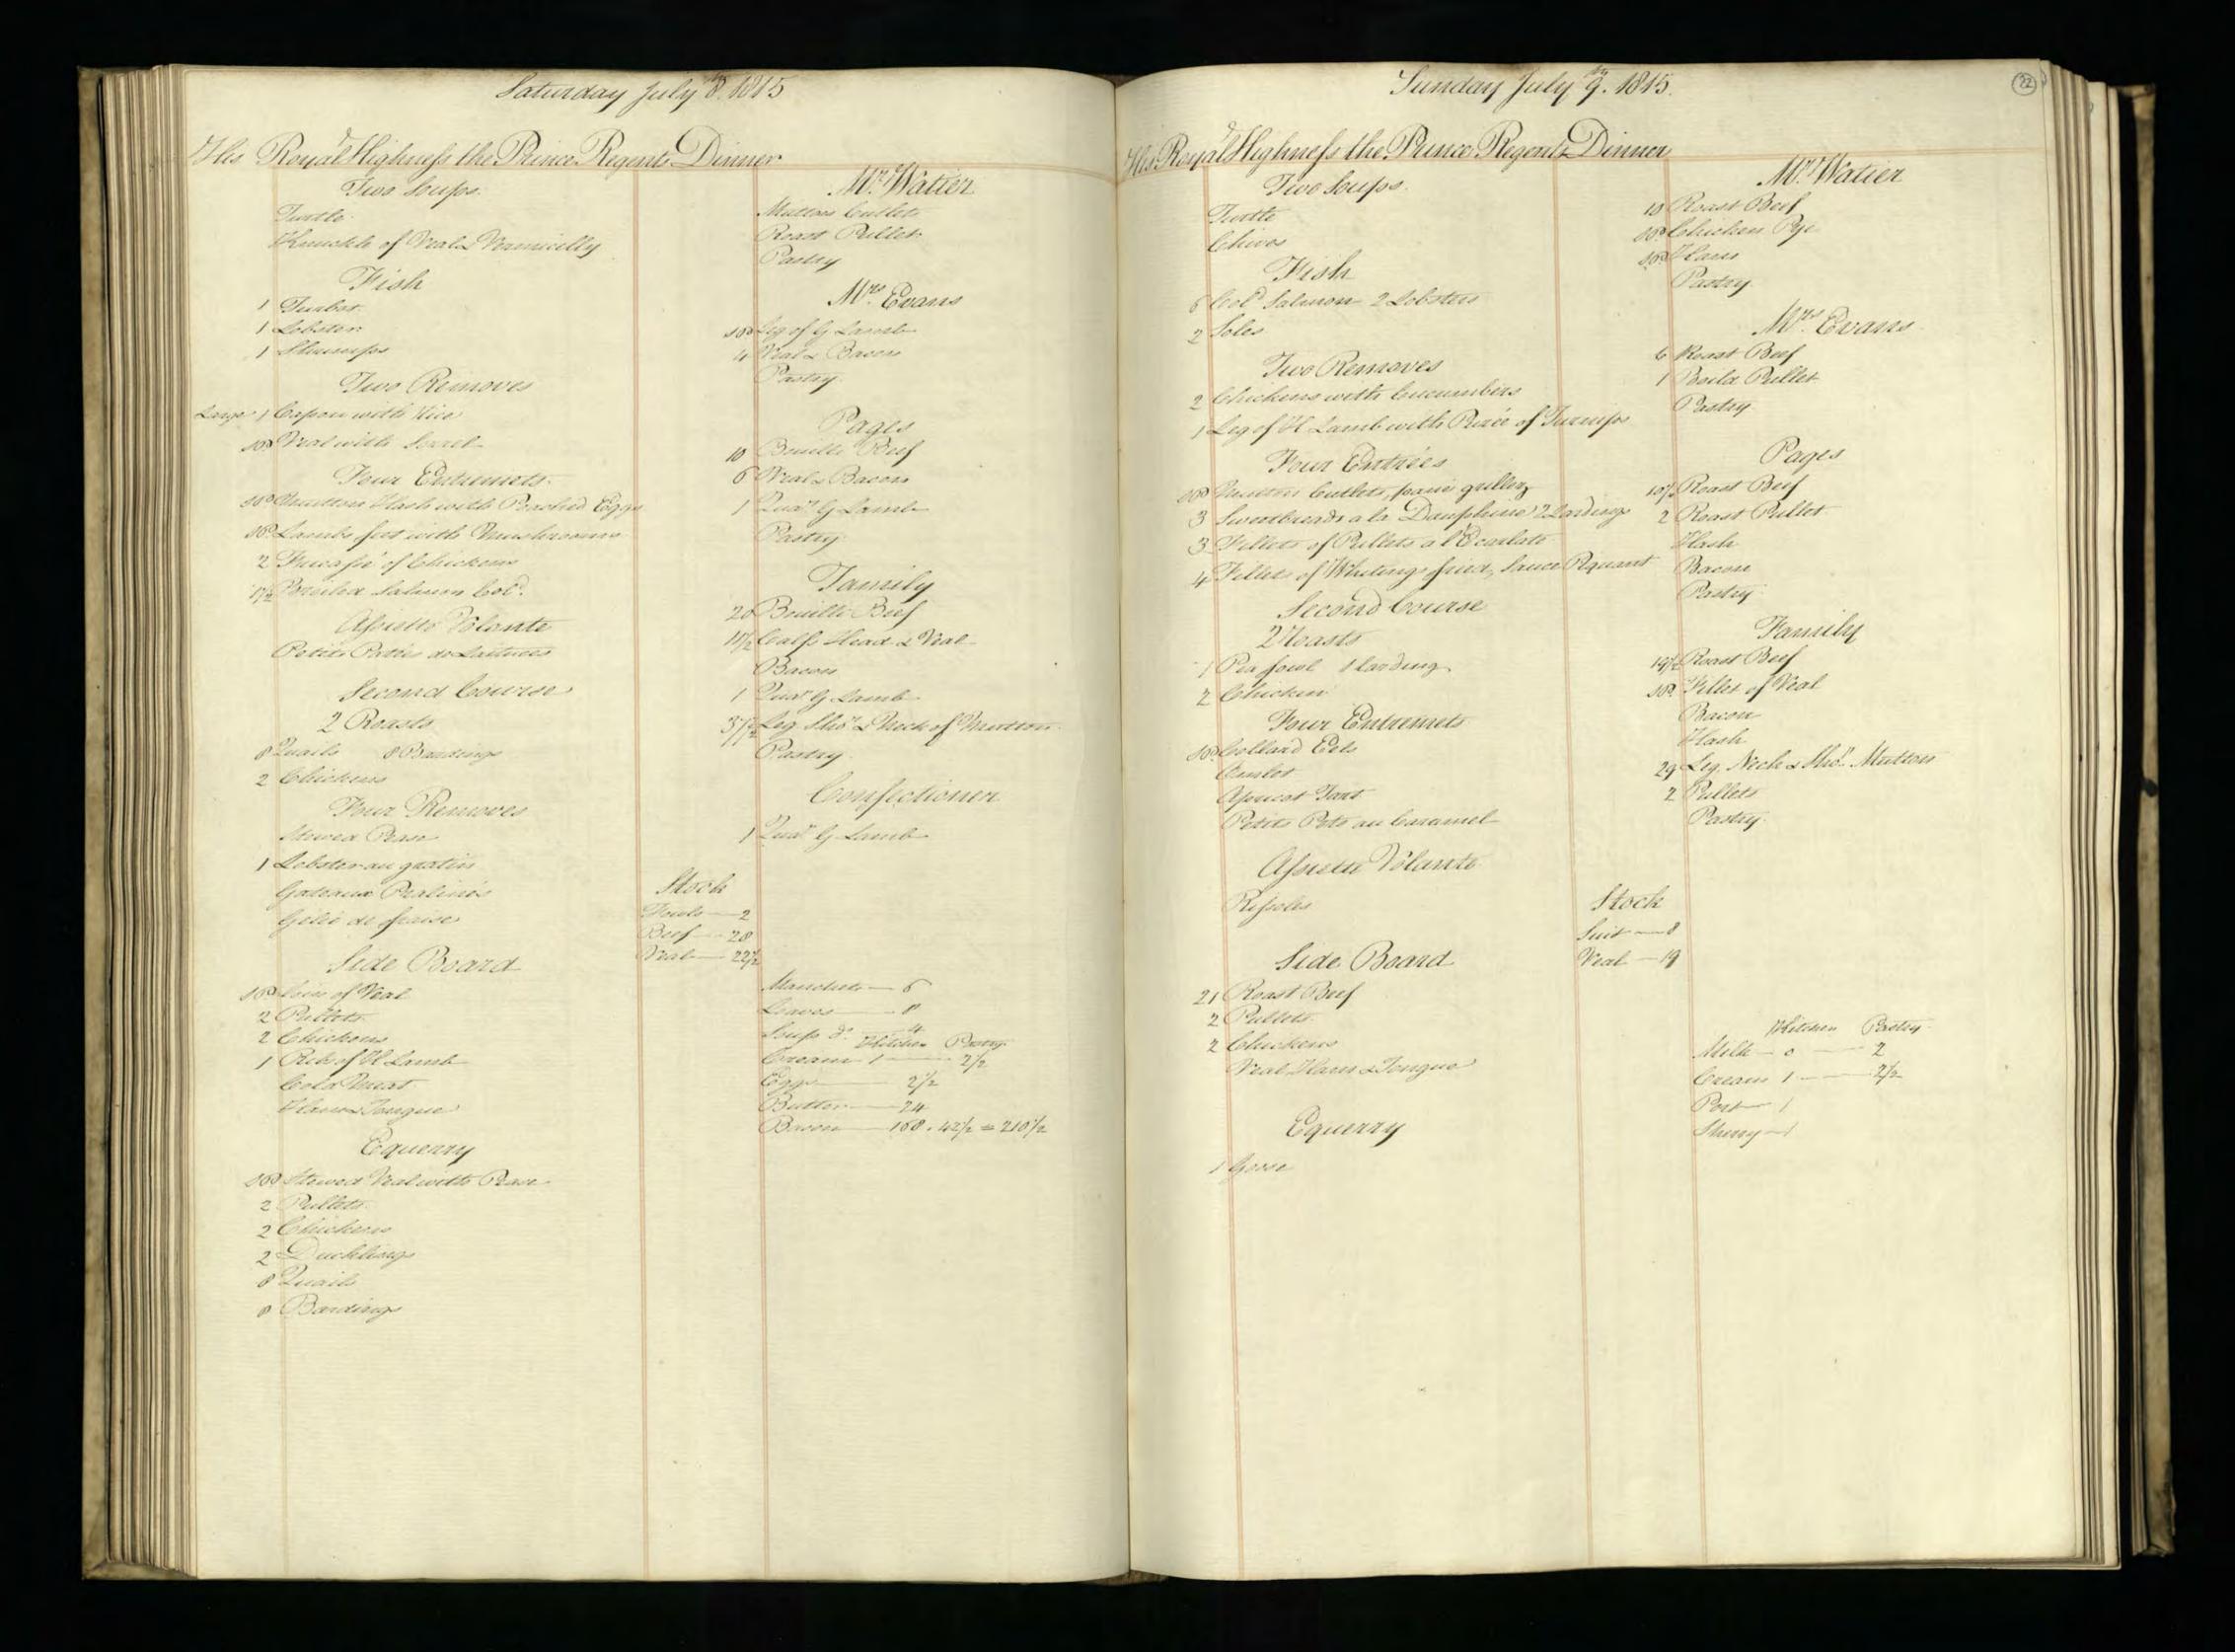

Supplied by the Royal Archives/© Her Majesty Queen Elizabeth II 2016

| Saturda                                           | y January J. 1015                           | Pitcher Meat distributed to HA H The Prince Regents Servants on the Jan! 1815 be                                                                                                                                                                                                                                                                                                                                                                                                                                                                                                                                                                                                                                                                                                                                                                                                                                                                                                                                                                                                                                                                                                                                           |
|---------------------------------------------------|---------------------------------------------|----------------------------------------------------------------------------------------------------------------------------------------------------------------------------------------------------------------------------------------------------------------------------------------------------------------------------------------------------------------------------------------------------------------------------------------------------------------------------------------------------------------------------------------------------------------------------------------------------------------------------------------------------------------------------------------------------------------------------------------------------------------------------------------------------------------------------------------------------------------------------------------------------------------------------------------------------------------------------------------------------------------------------------------------------------------------------------------------------------------------------------------------------------------------------------------------------------------------------|
| Tamily Dinners On Olect of Her Roy                | al Mighness the Princes Charlettes Birth La | HRA Princes Charlettes Buth day The Water Majestys Buthday 27 H. RA the Duke of Su                                                                                                                                                                                                                                                                                                                                                                                                                                                                                                                                                                                                                                                                                                                                                                                                                                                                                                                                                                                                                                                                                                                                         |
| Two Soupes                                        | Footmen .                                   | Beef Mutter Weal Beef Mutter Veal Beef Mutter Veal                                                                                                                                                                                                                                                                                                                                                                                                                                                                                                                                                                                                                                                                                                                                                                                                                                                                                                                                                                                                                                                                                                                                                                         |
| Two Fish                                          | Footmen 40 Roast Beef Plumb Pudding         | 2 Clerk of the Retchen Soin of West 15'2 16 15'2                                                                                                                                                                                                                                                                                                                                                                                                                                                                                                                                                                                                                                                                                                                                                                                                                                                                                                                                                                                                                                                                                                                                                                           |
| 27 bod 3 pts of Oysters<br>6 Soles 1 10 of Shumps |                                             | 3_d'd'd                                                                                                                                                                                                                                                                                                                                                                                                                                                                                                                                                                                                                                                                                                                                                                                                                                                                                                                                                                                                                                                                                                                                                                                                                    |
| Words Ino of smanger                              | 20 Roast Beef<br>Plumb Pudding              | gent. Nonets al                                                                                                                                                                                                                                                                                                                                                                                                                                                                                                                                                                                                                                                                                                                                                                                                                                                                                                                                                                                                                                                                                                                                                                                                            |
| A Large Surkery,<br>4 Moila Mulleto               | Morters at the Gates                        | Messekeeper Lois of Veal 16 15\frac{2}{2} 15\frac{1}{2} 15 |
| 3 Roast de                                        |                                             | 2 00000 seucenj men 2 2000 munon - 214                                                                                                                                                                                                                                                                                                                                                                                                                                                                                                                                                                                                                                                                                                                                                                                                                                                                                                                                                                                                                                                                                                                                                                                     |
| 2/2 Haunch of Mutton                              | Coal Morters 16 Roast Matton                | 2d' Momen 2 Sho'_de 18 172<br>Covey Noman Legof Mullon 10'4 10'2 11                                                                                                                                                                                                                                                                                                                                                                                                                                                                                                                                                                                                                                                                                                                                                                                                                                                                                                                                                                                                                                                                                                                                                        |
| 1 Tonque                                          |                                             | 4 Watchmen Som of Veal                                                                                                                                                                                                                                                                                                                                                                                                                                                                                                                                                                                                                                                                                                                                                                                                                                                                                                                                                                                                                                                                                                                                                                                                     |
| 16 thanics of Mutton                              | M. Lush<br>10'z Roast Mutton                | Armong Man Sho: de - g g g                                                                                                                                                                                                                                                                                                                                                                                                                                                                                                                                                                                                                                                                                                                                                                                                                                                                                                                                                                                                                                                                                                                                                                                                 |
| Sour Croset & Sausages 3'2 of                     | Mr. Watiers Servant                         | 1. Master Cook Loin of Veal                                                                                                                                                                                                                                                                                                                                                                                                                                                                                                                                                                                                                                                                                                                                                                                                                                                                                                                                                                                                                                                                                                                                                                                                |
| a Hares                                           | g Mutton                                    | Pashy Cooks                                                                                                                                                                                                                                                                                                                                                                                                                                                                                                                                                                                                                                                                                                                                                                                                                                                                                                                                                                                                                                                                                                                                                                                                                |
| Plumb Budding<br>Jelly                            | 12 Beef Reofile                             | Monnan book 1 de 10½ 11 10½ 10½ 10½ 10½ 10½ 10½ 10½ 10½ 10½ 10½ 10½ 10½ 10½ 10½ 10½ 10½ 10½ 10½ 10½ 10½ 10½ 10½ 10½ 10½ 10½ 10½ 10½ 10½ 10½ 10½ 10½ 10½ 10½ 10½ 10½ 10½ 10½ 10½ 10½ 10½ 10½ 10½ 10½ 10½ 10½ 10½                                                                                                                                                                                                                                                                                                                                                                                                                                                                                                                                                                                                                                                                                                                                                                                                                                                                                                                                                                                                            |
| Mlanemange)<br>Pastry                             | 12 /seef                                    | Rischen Maid Beef 9 9 9 82<br>2 Scullery Men 2 Sho! Mutton 172 10 10 18                                                                                                                                                                                                                                                                                                                                                                                                                                                                                                                                                                                                                                                                                                                                                                                                                                                                                                                                                                                                                                                                                                                                                    |
| Vegetables                                        | Stable People                               | 2 Lamp Lighters_ 2 Sho! Mullon 172 18.                                                                                                                                                                                                                                                                                                                                                                                                                                                                                                                                                                                                                                                                                                                                                                                                                                                                                                                                                                                                                                                                                                                                                                                     |
|                                                   |                                             | Chairmen Leg of Mullon 10 2 10 2 10 10 10 10                                                                                                                                                                                                                                                                                                                                                                                                                                                                                                                                                                                                                                                                                                                                                                                                                                                                                                                                                                                                                                                                                                                                                                               |
|                                                   | Stock                                       | Footmen 2 Laistsof Veal 32 31 32                                                                                                                                                                                                                                                                                                                                                                                                                                                                                                                                                                                                                                                                                                                                                                                                                                                                                                                                                                                                                                                                                                                                                                                           |
|                                                   | Beef - 25<br>Veal41                         | Labourer in Trust_ Lown of Veal 15 16 154                                                                                                                                                                                                                                                                                                                                                                                                                                                                                                                                                                                                                                                                                                                                                                                                                                                                                                                                                                                                                                                                                                                                                                                  |
|                                                   | Suet -18 Batter                             | Gardner Leg of Mutton: 10'4                                                                                                                                                                                                                                                                                                                                                                                                                                                                                                                                                                                                                                                                                                                                                                                                                                                                                                                                                                                                                                                                                                                                                                                                |
|                                                   | Climonds                                    | Housemaids 2 Legs of de 201 201 21 2 Confectioner Lour of Veal 152 16 154                                                                                                                                                                                                                                                                                                                                                                                                                                                                                                                                                                                                                                                                                                                                                                                                                                                                                                                                                                                                                                                                                                                                                  |
|                                                   | Double Sugar 10.4                           | Tapafsier Leg of Mullon 10 10½ 10 10 10                                                                                                                                                                                                                                                                                                                                                                                                                                                                                                                                                                                                                                                                                                                                                                                                                                                                                                                                                                                                                                                                                                                                                                                    |
|                                                   | Ham                                         | Table Decker Loin of Veal 15 15                                                                                                                                                                                                                                                                                                                                                                                                                                                                                                                                                                                                                                                                                                                                                                                                                                                                                                                                                                                                                                                                                                                                                                                            |
|                                                   | Sals_ 1 Och<br>Better Almonde_ 1/2          | Gennan of Wine Cellar co! 154 16 16 16 16 16 16.                                                                                                                                                                                                                                                                                                                                                                                                                                                                                                                                                                                                                                                                                                                                                                                                                                                                                                                                                                                                                                                                                                                                                                           |
|                                                   | Mustard 304                                 | Footmens de de 82 9 Ufsist Table Decker de 82 9                                                                                                                                                                                                                                                                                                                                                                                                                                                                                                                                                                                                                                                                                                                                                                                                                                                                                                                                                                                                                                                                                                                                                                            |
|                                                   | Tounglass 1-60                              | 2 Mages Men 2 d' 18 173 18                                                                                                                                                                                                                                                                                                                                                                                                                                                                                                                                                                                                                                                                                                                                                                                                                                                                                                                                                                                                                                                                                                                                                                                                 |
|                                                   | Batter6                                     | 3 Police Officers_3 Loins of West 47 47                                                                                                                                                                                                                                                                                                                                                                                                                                                                                                                                                                                                                                                                                                                                                                                                                                                                                                                                                                                                                                                                                                                                                                                    |
|                                                   |                                             | 9 385 4 295 9 3914 2924 82 3954 2984                                                                                                                                                                                                                                                                                                                                                                                                                                                                                                                                                                                                                                                                                                                                                                                                                                                                                                                                                                                                                                                                                                                                                                                       |
|                                                   |                                             | 4 Chickens<br>12 Gulles                                                                                                                                                                                                                                                                                                                                                                                                                                                                                                                                                                                                                                                                                                                                                                                                                                                                                                                                                                                                                                                                                                                                                                                                    |
|                                                   |                                             | 25 Butter                                                                                                                                                                                                                                                                                                                                                                                                                                                                                                                                                                                                                                                                                                                                                                                                                                                                                                                                                                                                                                                                                                                                                                                                                  |