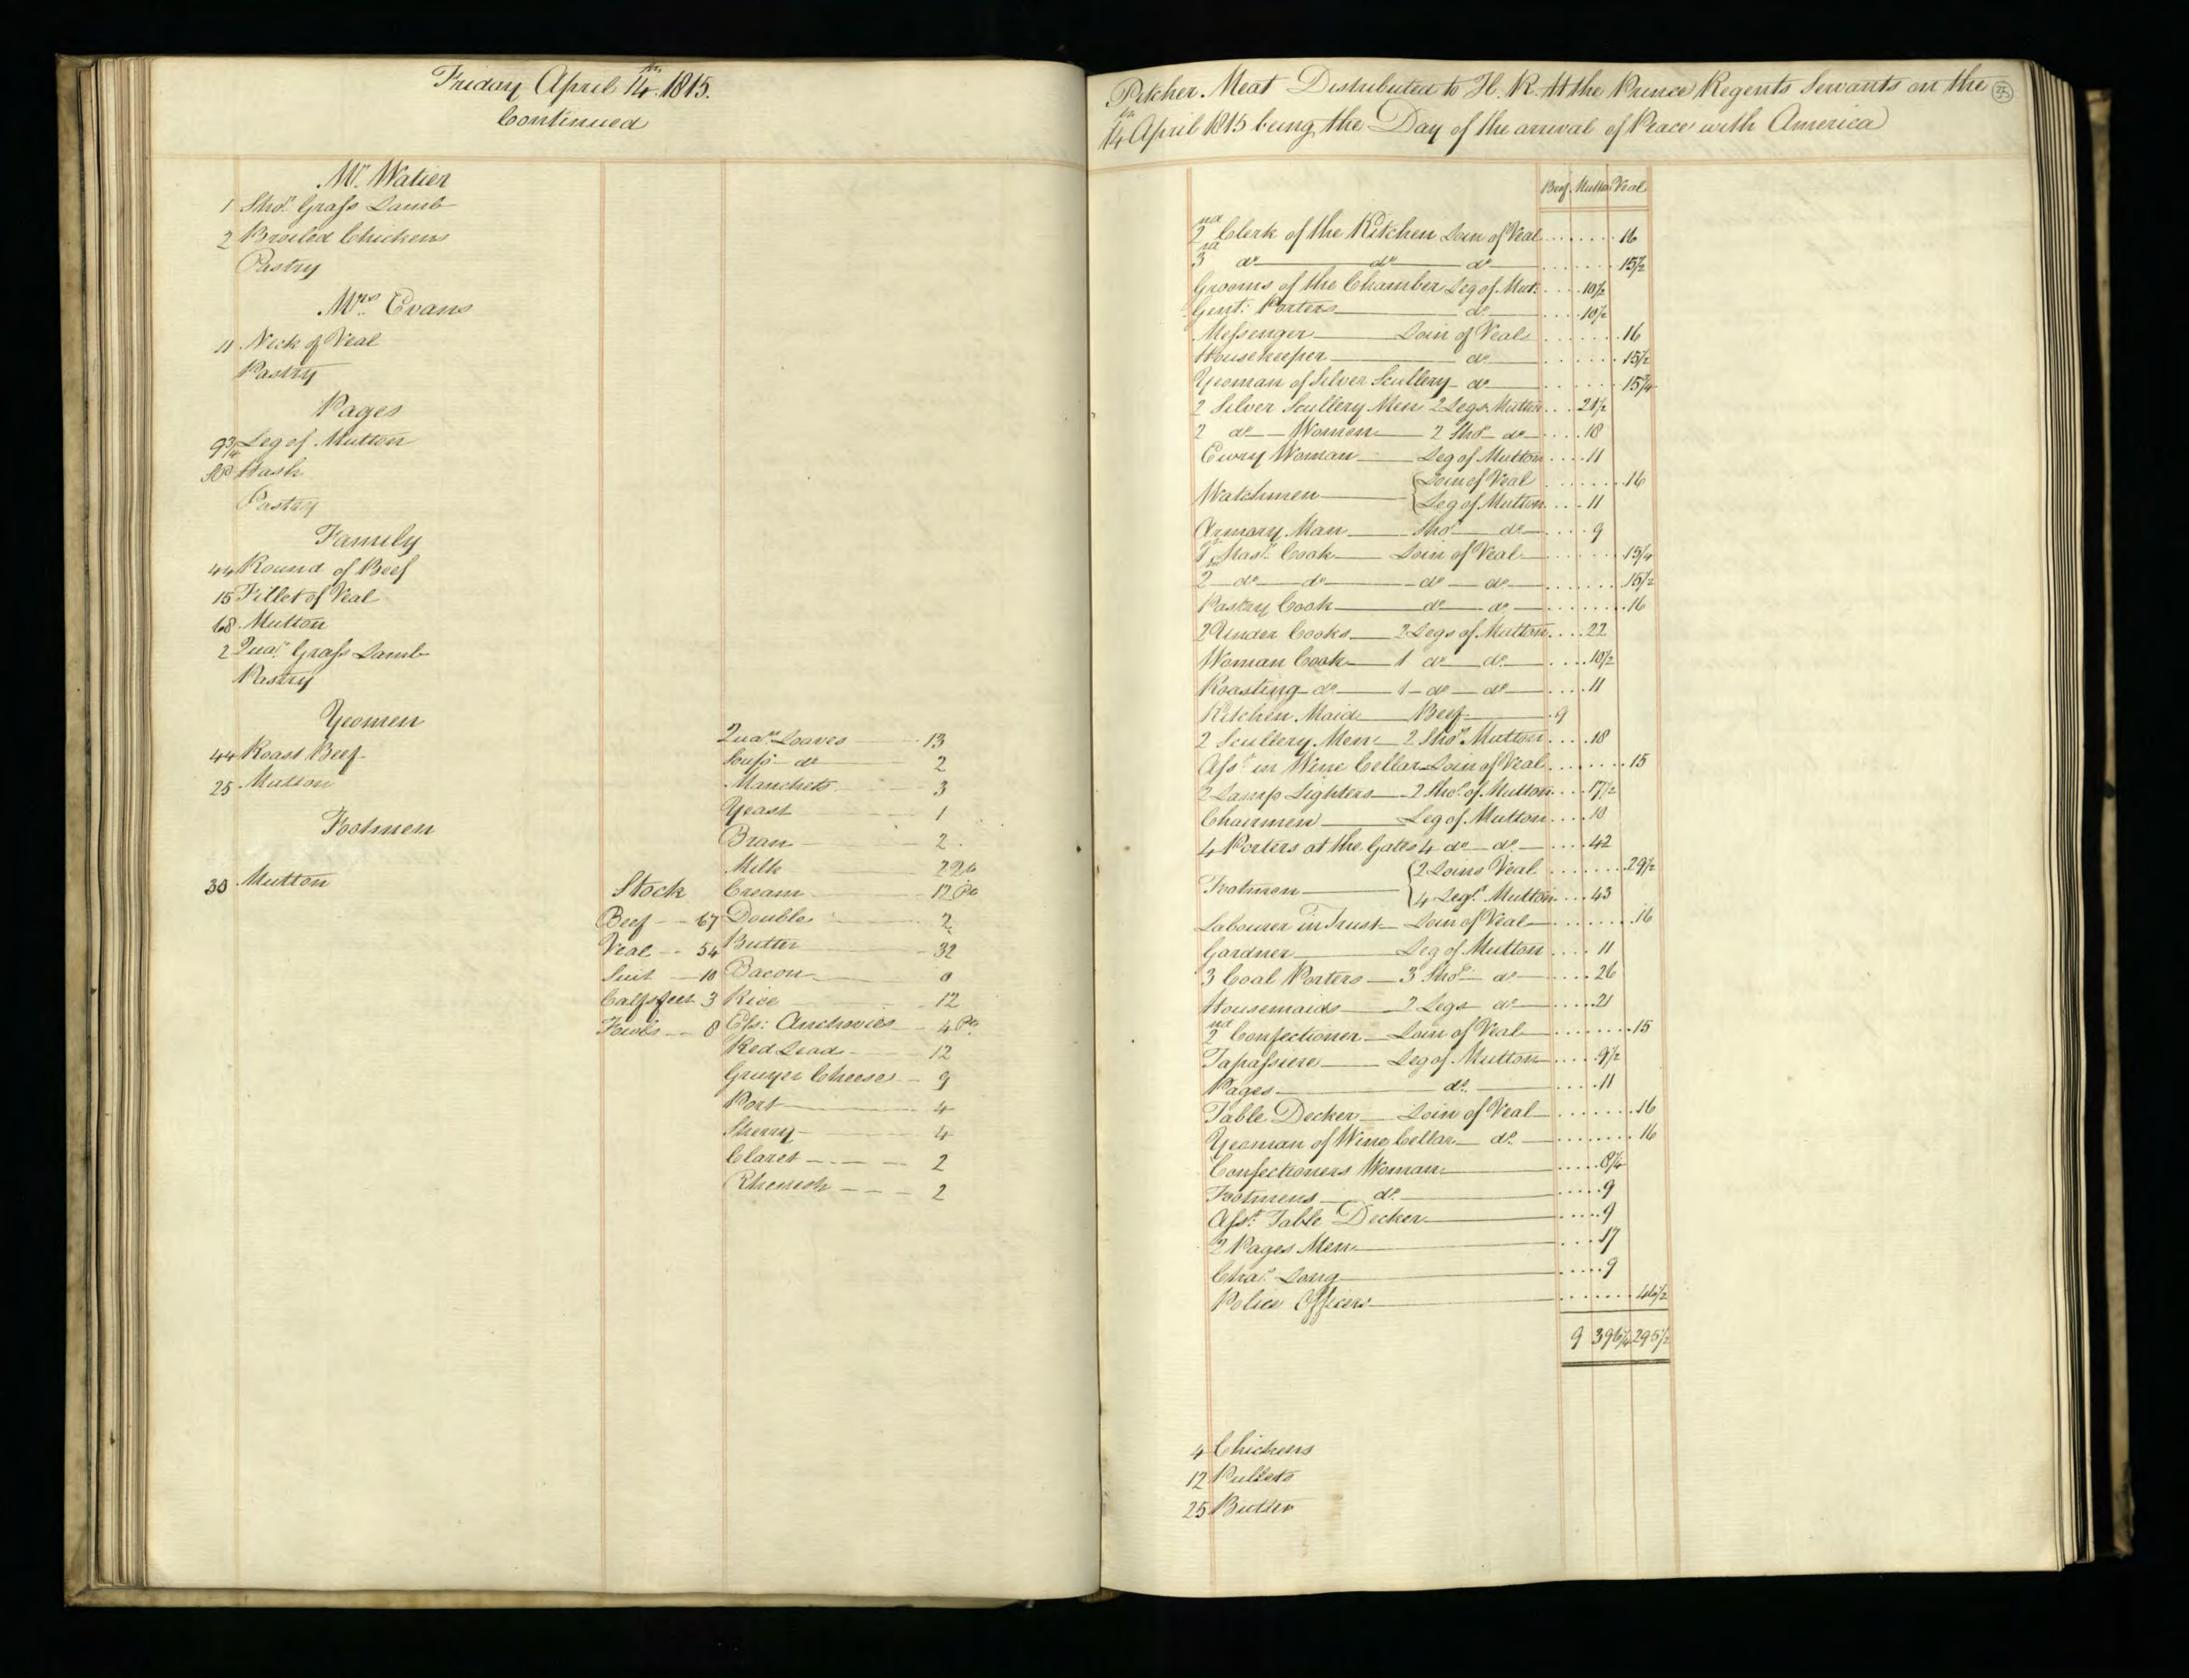

Supplied by the Royal Archives/© Her Majesty Queen Elizabeth II 2016

| Saturda                                           | y January J. 1015                           | Pitcher Meat distributed to HA H The Prince Regents Servants on the Jan! 1815 be                                                                                                                                                                                                                                                                                                                                                                                                                                                                                                                                                                                                                                                                                                                                                                                                                                                                                                                                                                                                                                                                                                                                           |
|---------------------------------------------------|---------------------------------------------|----------------------------------------------------------------------------------------------------------------------------------------------------------------------------------------------------------------------------------------------------------------------------------------------------------------------------------------------------------------------------------------------------------------------------------------------------------------------------------------------------------------------------------------------------------------------------------------------------------------------------------------------------------------------------------------------------------------------------------------------------------------------------------------------------------------------------------------------------------------------------------------------------------------------------------------------------------------------------------------------------------------------------------------------------------------------------------------------------------------------------------------------------------------------------------------------------------------------------|
| Tamily Dinners On Olect of Her Roy                | al Mighness the Princes Charlettes Birth La | HRA Princes Charlettes Buth day The Water Majestys Buthday 27 H. RA the Duke of Su                                                                                                                                                                                                                                                                                                                                                                                                                                                                                                                                                                                                                                                                                                                                                                                                                                                                                                                                                                                                                                                                                                                                         |
| Two Soupes                                        | Footmen .                                   | Beef Mutter Weal Beef Mutter Veal Beef Mutter Veal                                                                                                                                                                                                                                                                                                                                                                                                                                                                                                                                                                                                                                                                                                                                                                                                                                                                                                                                                                                                                                                                                                                                                                         |
| Two Fish                                          | Footmen 40 Roast Beef Plumb Pudding         | 2 Clerk of the Retchen Soin of West 15'2 16 15'2                                                                                                                                                                                                                                                                                                                                                                                                                                                                                                                                                                                                                                                                                                                                                                                                                                                                                                                                                                                                                                                                                                                                                                           |
| 27 bod 3 pts of Oysters<br>6 Soles 1 10 of Shumps |                                             | 3_d'd'd                                                                                                                                                                                                                                                                                                                                                                                                                                                                                                                                                                                                                                                                                                                                                                                                                                                                                                                                                                                                                                                                                                                                                                                                                    |
| Words Ino of smanger                              | 20 Roast Beef<br>Plumb Pudding              | gent. Nonets al                                                                                                                                                                                                                                                                                                                                                                                                                                                                                                                                                                                                                                                                                                                                                                                                                                                                                                                                                                                                                                                                                                                                                                                                            |
| A Large Surkery,<br>4 Moila Mulleto               | Morters at the Gates                        | Messekeeper Lois of Veal 16 15\frac{2}{2} 15\frac{1}{2} 15 |
| 3 Roast de                                        |                                             | 2 00000 seucenj men 2 2000 munon - 214                                                                                                                                                                                                                                                                                                                                                                                                                                                                                                                                                                                                                                                                                                                                                                                                                                                                                                                                                                                                                                                                                                                                                                                     |
| 2/2 Haunch of Mutton                              | Coal Morters 16 Roast Matton                | 2d' Momen 2 Sho'_de 18 172<br>Covey Noman Legof Mullon 10'4 10'2 11                                                                                                                                                                                                                                                                                                                                                                                                                                                                                                                                                                                                                                                                                                                                                                                                                                                                                                                                                                                                                                                                                                                                                        |
| 1 Tonque                                          |                                             | 4 Watchmen Som of Veal                                                                                                                                                                                                                                                                                                                                                                                                                                                                                                                                                                                                                                                                                                                                                                                                                                                                                                                                                                                                                                                                                                                                                                                                     |
| 16 thanics of Mutton                              | M. Lush<br>10'z Roast Mutton                | Armong Man Sho: de - g g g                                                                                                                                                                                                                                                                                                                                                                                                                                                                                                                                                                                                                                                                                                                                                                                                                                                                                                                                                                                                                                                                                                                                                                                                 |
| Sour Croset & Sausages 3'2 of                     | Mr. Watiers Servant                         | 1. Master Cook Loin of Veal                                                                                                                                                                                                                                                                                                                                                                                                                                                                                                                                                                                                                                                                                                                                                                                                                                                                                                                                                                                                                                                                                                                                                                                                |
| a Hares                                           | g Mutton                                    | Pashy Cooks                                                                                                                                                                                                                                                                                                                                                                                                                                                                                                                                                                                                                                                                                                                                                                                                                                                                                                                                                                                                                                                                                                                                                                                                                |
| Plumb Budding<br>Jelly                            | 12 Beef Reofile                             | Monnan book 1 de 10½ 11 10½ 10½ 10½ 10½ 10½ 10½ 10½ 10½ 10½ 10½ 10½ 10½ 10½ 10½ 10½ 10½ 10½ 10½ 10½ 10½ 10½ 10½ 10½ 10½ 10½ 10½ 10½ 10½ 10½ 10½ 10½ 10½ 10½ 10½ 10½ 10½ 10½ 10½ 10½ 10½ 10½ 10½ 10½ 10½ 10½ 10½                                                                                                                                                                                                                                                                                                                                                                                                                                                                                                                                                                                                                                                                                                                                                                                                                                                                                                                                                                                                            |
| Mlanemange)<br>Pastry                             | 12 /seef                                    | Rischen Maid Beef 9 9 9 82<br>2 Scullery Men 2 Sho! Mutton 172 10 10 18                                                                                                                                                                                                                                                                                                                                                                                                                                                                                                                                                                                                                                                                                                                                                                                                                                                                                                                                                                                                                                                                                                                                                    |
| Vegetables                                        | Stable People                               | 2 Lamp Lighters_ 2 Sho! Mullon 172 18.                                                                                                                                                                                                                                                                                                                                                                                                                                                                                                                                                                                                                                                                                                                                                                                                                                                                                                                                                                                                                                                                                                                                                                                     |
|                                                   |                                             | Chairmen Leg of Mullon 10 2 10 2 10 10 10 10                                                                                                                                                                                                                                                                                                                                                                                                                                                                                                                                                                                                                                                                                                                                                                                                                                                                                                                                                                                                                                                                                                                                                                               |
|                                                   | Stock                                       | Footmen 2 Laistsof Veal 32 31 32                                                                                                                                                                                                                                                                                                                                                                                                                                                                                                                                                                                                                                                                                                                                                                                                                                                                                                                                                                                                                                                                                                                                                                                           |
|                                                   | Beef - 25<br>Veal41                         | Labourer in Trust_ Lown of Veal 15 16 154                                                                                                                                                                                                                                                                                                                                                                                                                                                                                                                                                                                                                                                                                                                                                                                                                                                                                                                                                                                                                                                                                                                                                                                  |
|                                                   | Suet -18 Batter                             | Gardner Leg of Mutton: 10'4                                                                                                                                                                                                                                                                                                                                                                                                                                                                                                                                                                                                                                                                                                                                                                                                                                                                                                                                                                                                                                                                                                                                                                                                |
|                                                   | Climonds                                    | Housemaids 2 Legs of de 201 201 21 2 Confectioner Lour of Veal 152 16 154                                                                                                                                                                                                                                                                                                                                                                                                                                                                                                                                                                                                                                                                                                                                                                                                                                                                                                                                                                                                                                                                                                                                                  |
|                                                   | Double Sugar 10.4                           | Tapafsier Leg of Mullon 10 10½ 10 10 10                                                                                                                                                                                                                                                                                                                                                                                                                                                                                                                                                                                                                                                                                                                                                                                                                                                                                                                                                                                                                                                                                                                                                                                    |
|                                                   | Ham                                         | Table Decker Loin of Veal 15 15                                                                                                                                                                                                                                                                                                                                                                                                                                                                                                                                                                                                                                                                                                                                                                                                                                                                                                                                                                                                                                                                                                                                                                                            |
|                                                   | Sals_ 1 Och<br>Better Almonde_ 1/2          | Gennan of Wine Cellar co! 154 16 16 16 16 16 16.                                                                                                                                                                                                                                                                                                                                                                                                                                                                                                                                                                                                                                                                                                                                                                                                                                                                                                                                                                                                                                                                                                                                                                           |
|                                                   | Mustard 304                                 | Footmens de de 82 9 Ufsist Table Decker de 82 9                                                                                                                                                                                                                                                                                                                                                                                                                                                                                                                                                                                                                                                                                                                                                                                                                                                                                                                                                                                                                                                                                                                                                                            |
|                                                   | Tounglass 1-60                              | 2 Mages Men 2 d' 18 173 18                                                                                                                                                                                                                                                                                                                                                                                                                                                                                                                                                                                                                                                                                                                                                                                                                                                                                                                                                                                                                                                                                                                                                                                                 |
|                                                   | Batter6                                     | 3 Police Officers_3 Loins of West 47 47                                                                                                                                                                                                                                                                                                                                                                                                                                                                                                                                                                                                                                                                                                                                                                                                                                                                                                                                                                                                                                                                                                                                                                                    |
|                                                   |                                             | 9 385 4 295 9 3914 2924 82 3954 2984                                                                                                                                                                                                                                                                                                                                                                                                                                                                                                                                                                                                                                                                                                                                                                                                                                                                                                                                                                                                                                                                                                                                                                                       |
|                                                   |                                             | 4 Chickens<br>12 Gulles                                                                                                                                                                                                                                                                                                                                                                                                                                                                                                                                                                                                                                                                                                                                                                                                                                                                                                                                                                                                                                                                                                                                                                                                    |
|                                                   |                                             | 25 Butter                                                                                                                                                                                                                                                                                                                                                                                                                                                                                                                                                                                                                                                                                                                                                                                                                                                                                                                                                                                                                                                                                                                                                                                                                  |