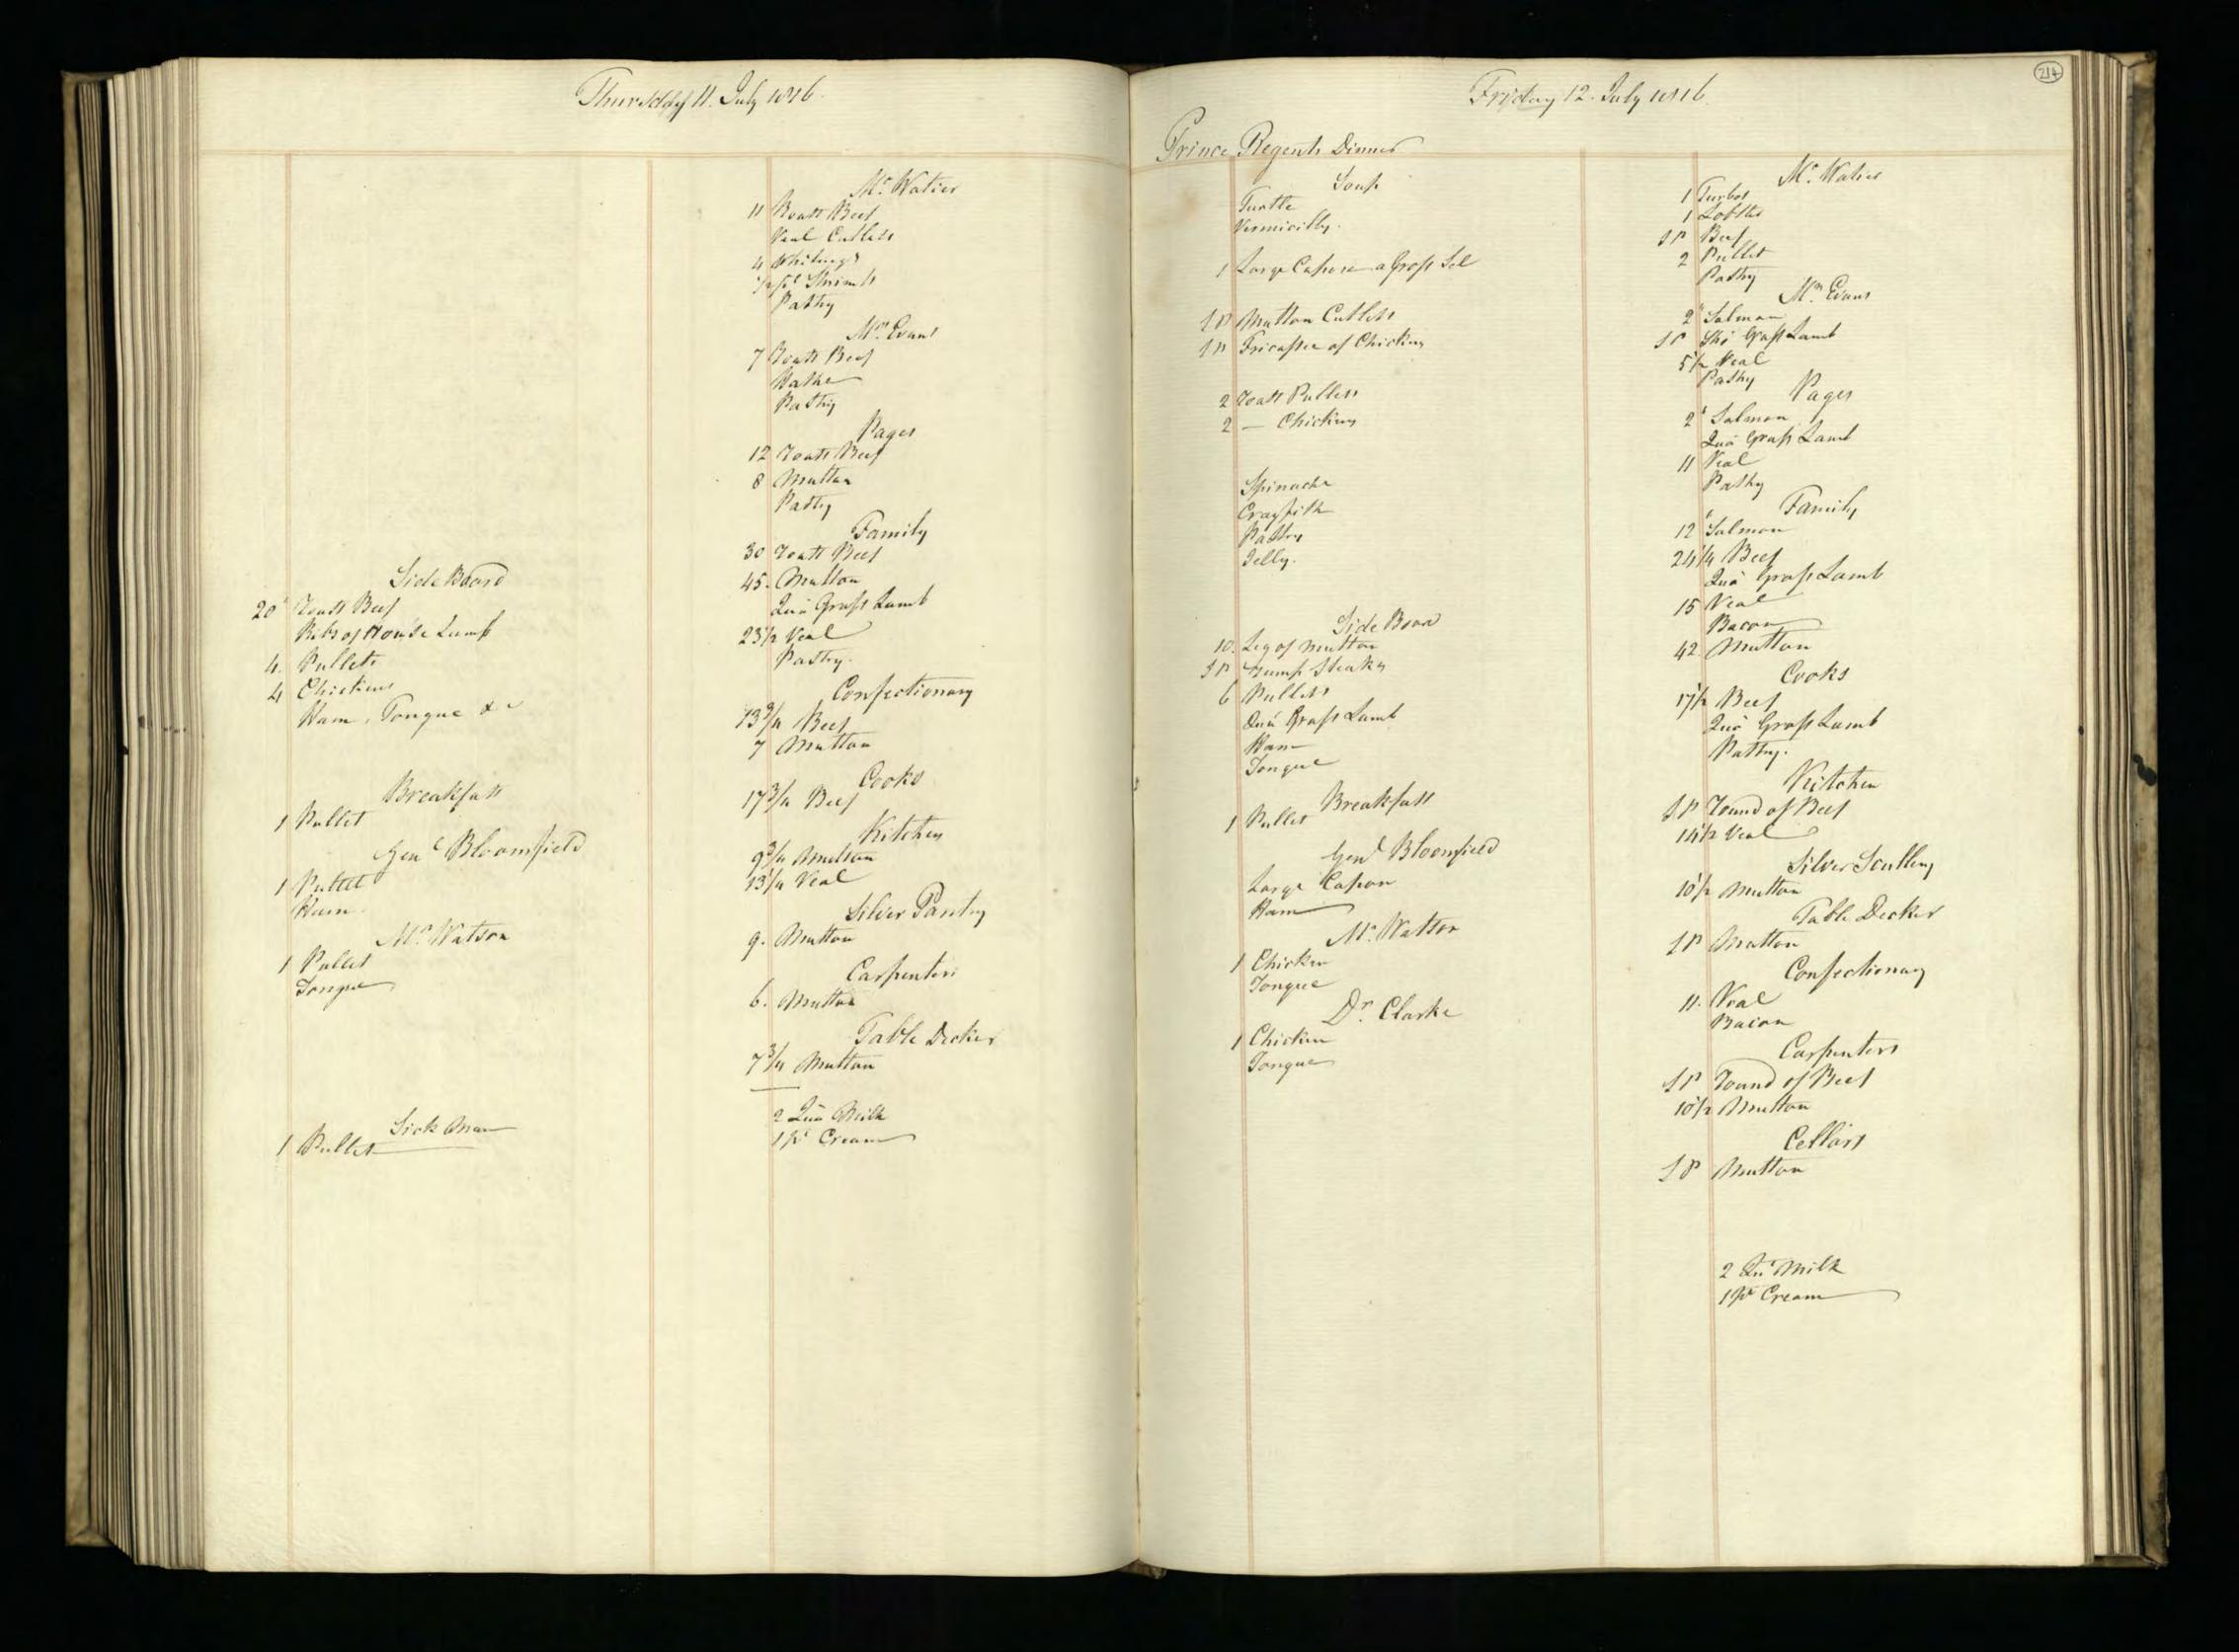

Supplied by the Royal Archives/© Her Majesty Queen Elizabeth II 2016

| Saturda                                           | y January J. 1015                           | Pitcher Meat distributed to HA H The Prince Regents Servants on the Jan! 1815 be                                                                                                                                                                                                                                                                                                                                                                                                                                                                                                                                                                                                                                                                                                                                                                                                                                                                                                                                                                                                                                                                                                                                           |
|---------------------------------------------------|---------------------------------------------|----------------------------------------------------------------------------------------------------------------------------------------------------------------------------------------------------------------------------------------------------------------------------------------------------------------------------------------------------------------------------------------------------------------------------------------------------------------------------------------------------------------------------------------------------------------------------------------------------------------------------------------------------------------------------------------------------------------------------------------------------------------------------------------------------------------------------------------------------------------------------------------------------------------------------------------------------------------------------------------------------------------------------------------------------------------------------------------------------------------------------------------------------------------------------------------------------------------------------|
| Tamily Dinners On Olect of Her Roy                | al Mighness the Princes Charlettes Birth La | HRA Princes Charlettes Buth day The Water Majestys Buthday 27 H. RA the Duke of Su                                                                                                                                                                                                                                                                                                                                                                                                                                                                                                                                                                                                                                                                                                                                                                                                                                                                                                                                                                                                                                                                                                                                         |
| Two Soupes                                        | Footmen .                                   | Beef Mutter Weal Beef Mutter Veal Beef Mutter Veal                                                                                                                                                                                                                                                                                                                                                                                                                                                                                                                                                                                                                                                                                                                                                                                                                                                                                                                                                                                                                                                                                                                                                                         |
| Two Fish                                          | Footmen 40 Roast Beef Plumb Pudding         | 2 Clerk of the Retchen Soin of West 15'2 16 15'2                                                                                                                                                                                                                                                                                                                                                                                                                                                                                                                                                                                                                                                                                                                                                                                                                                                                                                                                                                                                                                                                                                                                                                           |
| 27 bod 3 pts of Oysters<br>6 Soles 1 10 of Shumps |                                             | 3_d'd'd                                                                                                                                                                                                                                                                                                                                                                                                                                                                                                                                                                                                                                                                                                                                                                                                                                                                                                                                                                                                                                                                                                                                                                                                                    |
| Words Ino of smanger                              | 20 Roast Beef<br>Plumb Pudding              | gent. Nonets al                                                                                                                                                                                                                                                                                                                                                                                                                                                                                                                                                                                                                                                                                                                                                                                                                                                                                                                                                                                                                                                                                                                                                                                                            |
| A Large Surkery,<br>4 Moila Mulleto               | Morters at the Gates                        | Messekeeper Lois of Veal 16 15\frac{2}{2} 15\frac{1}{2} 15 |
| 3 Roast de                                        |                                             | 2 00000 seucenj men 2 2000 munon - 214                                                                                                                                                                                                                                                                                                                                                                                                                                                                                                                                                                                                                                                                                                                                                                                                                                                                                                                                                                                                                                                                                                                                                                                     |
| 2/2 Haunch of Mutton                              | Coal Morters 16 Roast Matton                | 2d' Momen 2 Sho'_de 18 172<br>Covey Noman Legof Mullon 10'4 10'2 11                                                                                                                                                                                                                                                                                                                                                                                                                                                                                                                                                                                                                                                                                                                                                                                                                                                                                                                                                                                                                                                                                                                                                        |
| 1 Tonque                                          |                                             | 4 Watchmen Som of Veal                                                                                                                                                                                                                                                                                                                                                                                                                                                                                                                                                                                                                                                                                                                                                                                                                                                                                                                                                                                                                                                                                                                                                                                                     |
| 16 thanics of Mutton                              | M. Lush<br>10'z Roast Mutton                | Armong Man Sho: de - g g g                                                                                                                                                                                                                                                                                                                                                                                                                                                                                                                                                                                                                                                                                                                                                                                                                                                                                                                                                                                                                                                                                                                                                                                                 |
| Sour Croset & Sausages 3'2 of                     | Mr. Watiers Servant                         | 1. Master Cook Loin of Veal                                                                                                                                                                                                                                                                                                                                                                                                                                                                                                                                                                                                                                                                                                                                                                                                                                                                                                                                                                                                                                                                                                                                                                                                |
| a Hares                                           | g Mutton                                    | Pashy Cooks                                                                                                                                                                                                                                                                                                                                                                                                                                                                                                                                                                                                                                                                                                                                                                                                                                                                                                                                                                                                                                                                                                                                                                                                                |
| Plumb Budding<br>Jelly                            | 12 Beef Reofile                             | Monnan book 1 de 10½ 11 10½ 10½ 10½ 10½ 10½ 10½ 10½ 10½ 10½ 10½ 10½ 10½ 10½ 10½ 10½ 10½ 10½ 10½ 10½ 10½ 10½ 10½ 10½ 10½ 10½ 10½ 10½ 10½ 10½ 10½ 10½ 10½ 10½ 10½ 10½ 10½ 10½ 10½ 10½ 10½ 10½ 10½ 10½ 10½ 10½ 10½                                                                                                                                                                                                                                                                                                                                                                                                                                                                                                                                                                                                                                                                                                                                                                                                                                                                                                                                                                                                            |
| Mlanemange)<br>Pastry                             | 12 /seef                                    | Rischen Maid Beef 9 9 9 82<br>2 Scullery Men 2 Sho! Mutton 172 10 10 18                                                                                                                                                                                                                                                                                                                                                                                                                                                                                                                                                                                                                                                                                                                                                                                                                                                                                                                                                                                                                                                                                                                                                    |
| Vegetables                                        | Stable People                               | 2 Lamp Lighters_ 2 Sho! Mullon 172 18.                                                                                                                                                                                                                                                                                                                                                                                                                                                                                                                                                                                                                                                                                                                                                                                                                                                                                                                                                                                                                                                                                                                                                                                     |
|                                                   |                                             | Chairmen Leg of Mullon 10 2 10 2 10 10 10 10                                                                                                                                                                                                                                                                                                                                                                                                                                                                                                                                                                                                                                                                                                                                                                                                                                                                                                                                                                                                                                                                                                                                                                               |
|                                                   | Stock                                       | Footmen 2 Laistsof Veal 32 31 32                                                                                                                                                                                                                                                                                                                                                                                                                                                                                                                                                                                                                                                                                                                                                                                                                                                                                                                                                                                                                                                                                                                                                                                           |
|                                                   | Beef - 25<br>Veal41                         | Labourer in Trust_ Lown of Veal 15 16 154                                                                                                                                                                                                                                                                                                                                                                                                                                                                                                                                                                                                                                                                                                                                                                                                                                                                                                                                                                                                                                                                                                                                                                                  |
|                                                   | Suet -18 Batter                             | Gardner Leg of Mutton: 10'4                                                                                                                                                                                                                                                                                                                                                                                                                                                                                                                                                                                                                                                                                                                                                                                                                                                                                                                                                                                                                                                                                                                                                                                                |
|                                                   | Climonds                                    | Housemaids 2 Legs of de 201 201 21 2 Confectioner Lour of Veal 152 16 154                                                                                                                                                                                                                                                                                                                                                                                                                                                                                                                                                                                                                                                                                                                                                                                                                                                                                                                                                                                                                                                                                                                                                  |
|                                                   | Double Sugar 10.4                           | Tapafsier Leg of Mullon 10 10½ 10 10 10                                                                                                                                                                                                                                                                                                                                                                                                                                                                                                                                                                                                                                                                                                                                                                                                                                                                                                                                                                                                                                                                                                                                                                                    |
|                                                   | Ham                                         | Table Decker Loin of Veal 15 15                                                                                                                                                                                                                                                                                                                                                                                                                                                                                                                                                                                                                                                                                                                                                                                                                                                                                                                                                                                                                                                                                                                                                                                            |
|                                                   | Sals_ 1 Och<br>Better Almonde_ 1/2          | Gennan of Wine Cellar co! 154 16 16 16 16 16 16.                                                                                                                                                                                                                                                                                                                                                                                                                                                                                                                                                                                                                                                                                                                                                                                                                                                                                                                                                                                                                                                                                                                                                                           |
|                                                   | Mustard 304                                 | Footmens de de 82 9 Ufsist Table Decker de 82 9                                                                                                                                                                                                                                                                                                                                                                                                                                                                                                                                                                                                                                                                                                                                                                                                                                                                                                                                                                                                                                                                                                                                                                            |
|                                                   | Tounglass 1-60                              | 2 Mages Men 2 d' 18 173 18                                                                                                                                                                                                                                                                                                                                                                                                                                                                                                                                                                                                                                                                                                                                                                                                                                                                                                                                                                                                                                                                                                                                                                                                 |
|                                                   | Batter6                                     | 3 Police Officers_3 Loins of West 47 47                                                                                                                                                                                                                                                                                                                                                                                                                                                                                                                                                                                                                                                                                                                                                                                                                                                                                                                                                                                                                                                                                                                                                                                    |
|                                                   |                                             | 9 385 4 295 9 3914 2924 82 3954 2984                                                                                                                                                                                                                                                                                                                                                                                                                                                                                                                                                                                                                                                                                                                                                                                                                                                                                                                                                                                                                                                                                                                                                                                       |
|                                                   |                                             | 4 Chickens<br>12 Gulles                                                                                                                                                                                                                                                                                                                                                                                                                                                                                                                                                                                                                                                                                                                                                                                                                                                                                                                                                                                                                                                                                                                                                                                                    |
|                                                   |                                             | 25 Butter                                                                                                                                                                                                                                                                                                                                                                                                                                                                                                                                                                                                                                                                                                                                                                                                                                                                                                                                                                                                                                                                                                                                                                                                                  |