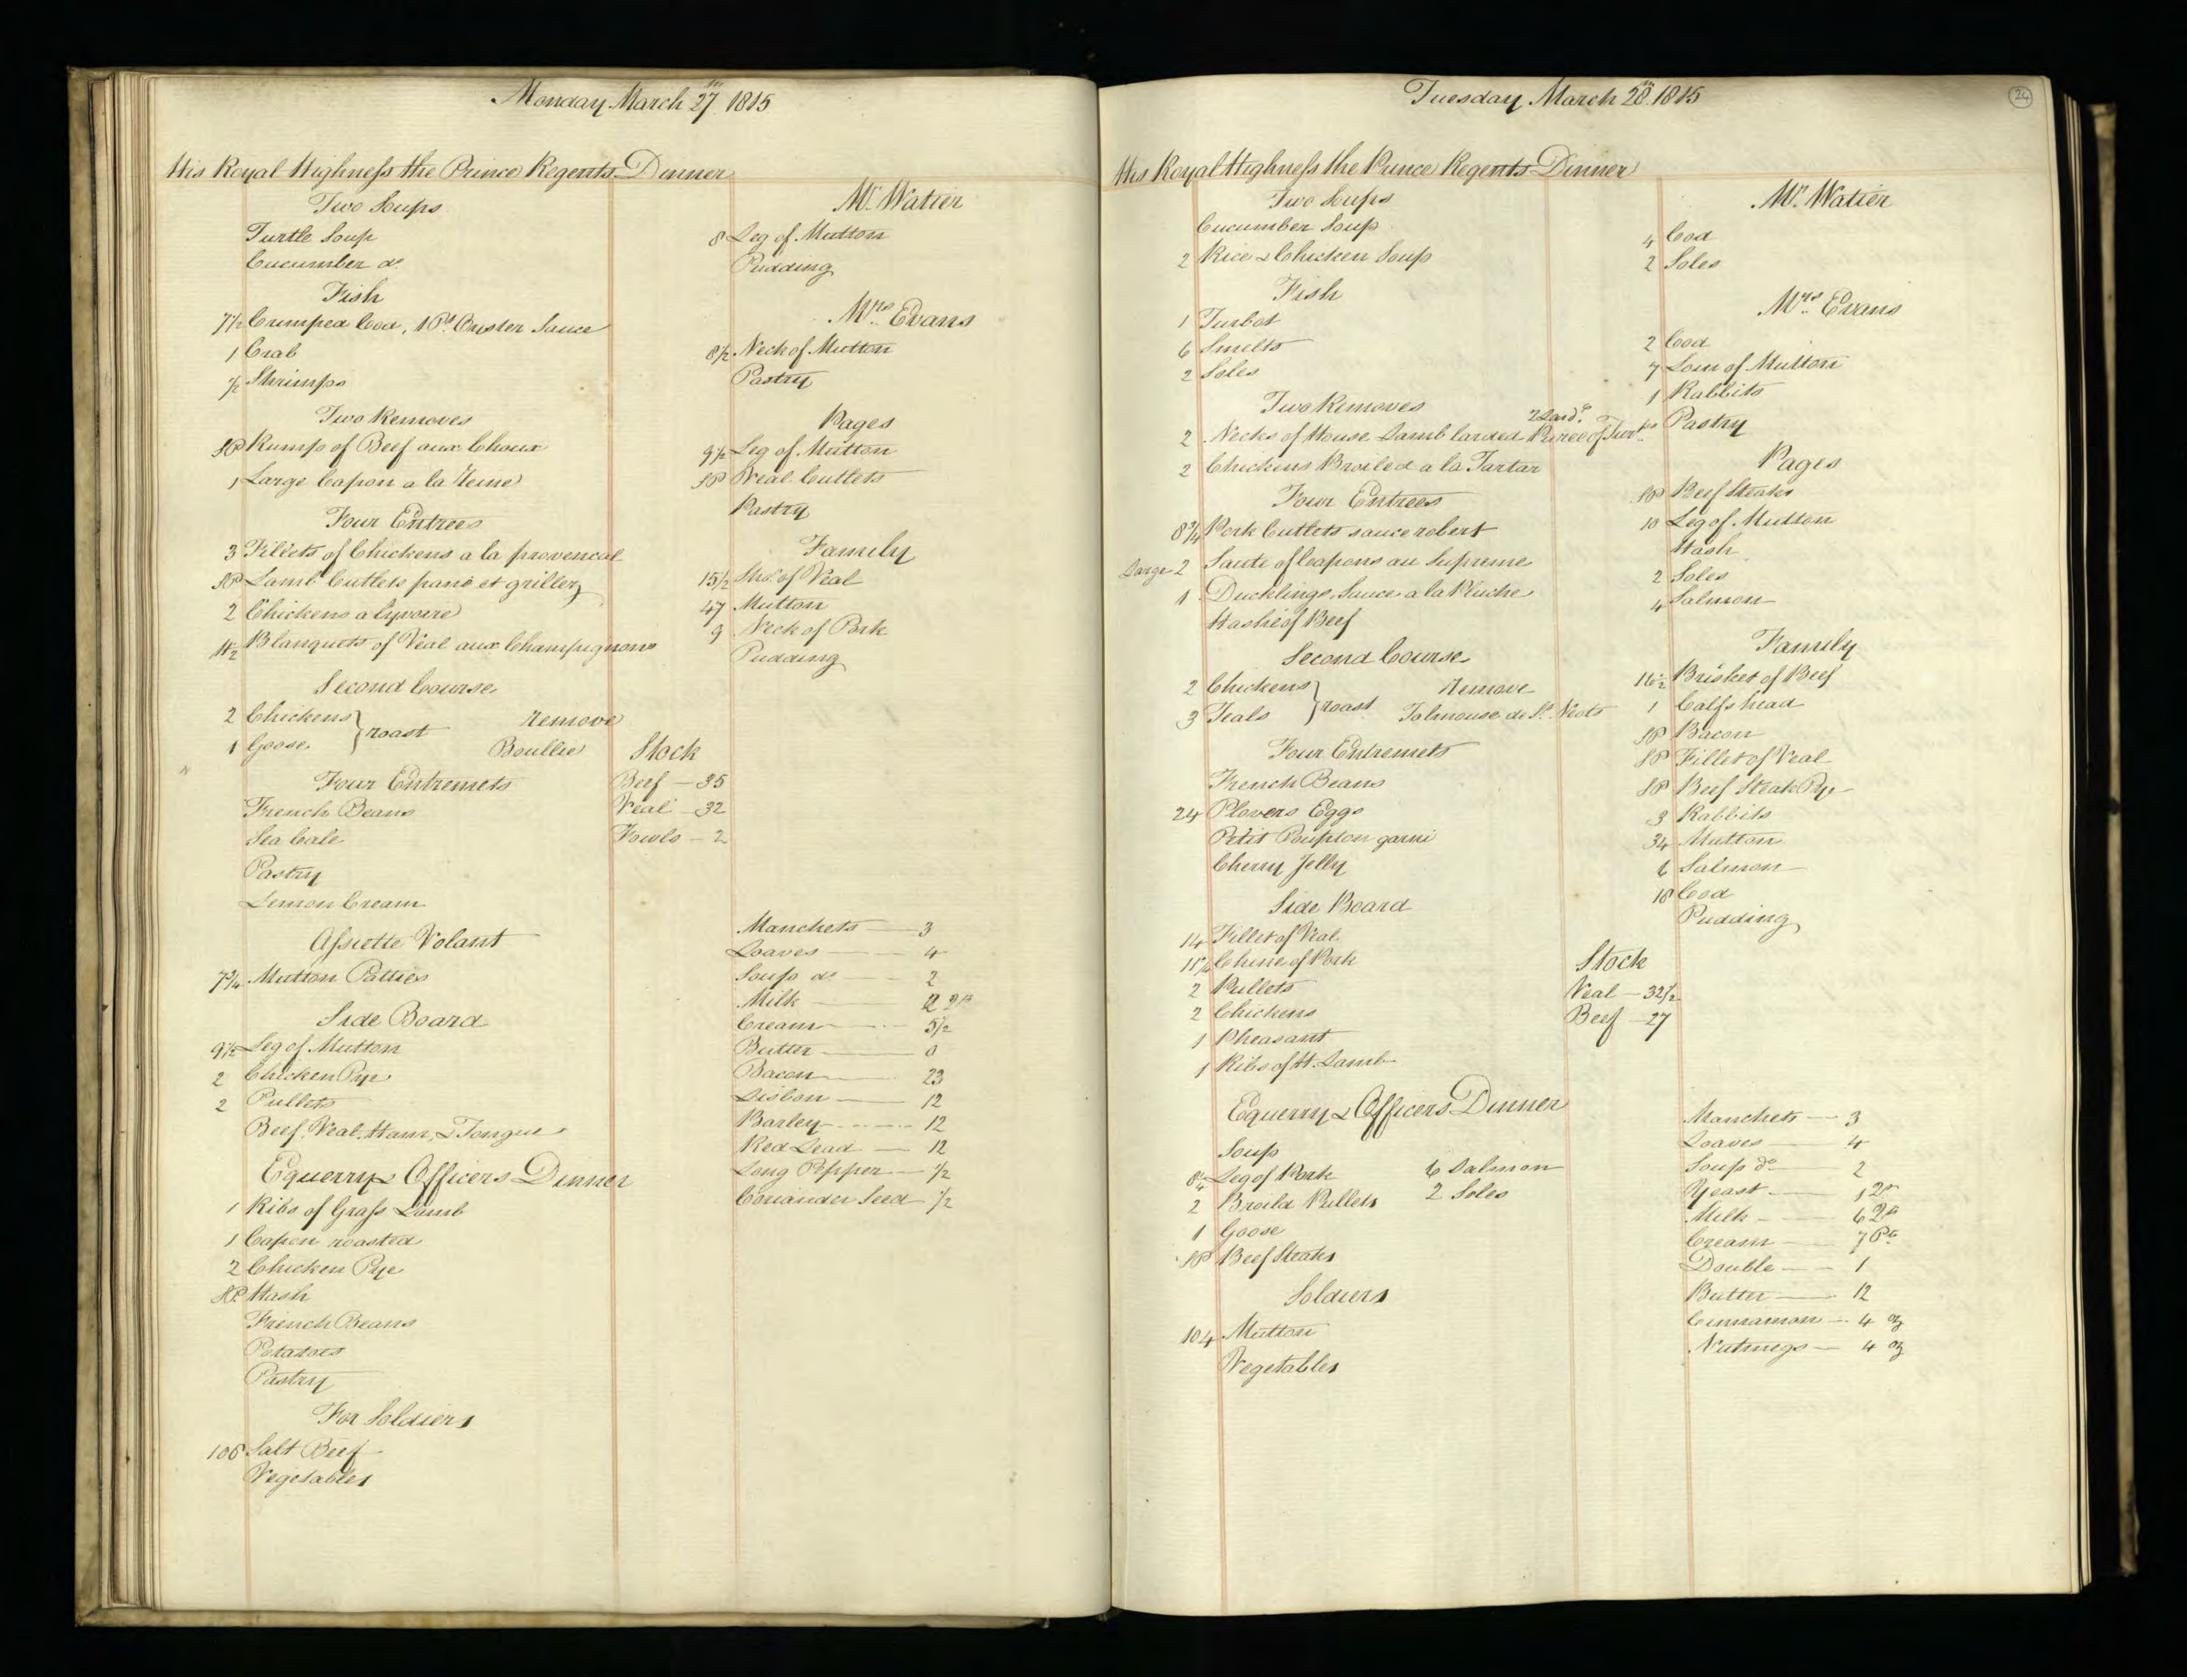

Supplied by the Royal Archives/© Her Majesty Queen Elizabeth II 2016

Supplied by the Royal Archives/© Her Majesty Queen Elizabeth II 2016

Supplied by the Royal Archives/© Her Majesty Queen Elizabeth II 2016

Supplied by the Royal Archives/© Her Majesty Queen Elizabeth II 2016

| Saturda                                           | y January J. 1015                           | Pitcher Meat distributed to HA H The Prince Regents Servants on the Jan! 1815 be                                                                                                                                                                                                                                                                                                                                                                                                                                                                                                                                                                                                                                                                                                                                                                                                                                                                                                                                                                                                                                                                                                                                           |
|---------------------------------------------------|---------------------------------------------|----------------------------------------------------------------------------------------------------------------------------------------------------------------------------------------------------------------------------------------------------------------------------------------------------------------------------------------------------------------------------------------------------------------------------------------------------------------------------------------------------------------------------------------------------------------------------------------------------------------------------------------------------------------------------------------------------------------------------------------------------------------------------------------------------------------------------------------------------------------------------------------------------------------------------------------------------------------------------------------------------------------------------------------------------------------------------------------------------------------------------------------------------------------------------------------------------------------------------|
| Tamily Dinners On Olect of Her Roy                | al Mighness the Princes Charlettes Birth La | HRA Princes Charlettes Buth day The Water Majestys Buthday 27 H. RA the Duke of Su                                                                                                                                                                                                                                                                                                                                                                                                                                                                                                                                                                                                                                                                                                                                                                                                                                                                                                                                                                                                                                                                                                                                         |
| Two Soupes                                        | Footmen .                                   | Beef Mutter Weal Beef Mutter Veal Beef Mutter Veal                                                                                                                                                                                                                                                                                                                                                                                                                                                                                                                                                                                                                                                                                                                                                                                                                                                                                                                                                                                                                                                                                                                                                                         |
| Two Fish                                          | Footmen 40 Roast Beef Plumb Pudding         | 2 Clerk of the Retchen Soin of West 15'2 16 15'2                                                                                                                                                                                                                                                                                                                                                                                                                                                                                                                                                                                                                                                                                                                                                                                                                                                                                                                                                                                                                                                                                                                                                                           |
| 27 bod 3 pts of Oysters<br>6 Soles 1 10 of Shumps |                                             | 3_d'd'd                                                                                                                                                                                                                                                                                                                                                                                                                                                                                                                                                                                                                                                                                                                                                                                                                                                                                                                                                                                                                                                                                                                                                                                                                    |
| Words Ino of smanger                              | 20 Roast Beef<br>Plumb Pudding              | gent. Nonets al                                                                                                                                                                                                                                                                                                                                                                                                                                                                                                                                                                                                                                                                                                                                                                                                                                                                                                                                                                                                                                                                                                                                                                                                            |
| A Large Surkery,<br>4 Moila Mulleto               | Morters at the Gates                        | Messekeeper Lois of Veal 16 15\frac{2}{2} 15\frac{1}{2} 15 |
| 3 Roast de                                        |                                             | 2 00000 seucenj men 2 2000 munon - 214                                                                                                                                                                                                                                                                                                                                                                                                                                                                                                                                                                                                                                                                                                                                                                                                                                                                                                                                                                                                                                                                                                                                                                                     |
| 2/2 Haunch of Mutton                              | Coal Morters 16 Roast Matton                | 2d' Momen 2 Sho'_de 18 172<br>Covey Noman Legof Mullon 10'4 10'2 11                                                                                                                                                                                                                                                                                                                                                                                                                                                                                                                                                                                                                                                                                                                                                                                                                                                                                                                                                                                                                                                                                                                                                        |
| 1 Tonque                                          |                                             | 4 Watchmen Som of Veal                                                                                                                                                                                                                                                                                                                                                                                                                                                                                                                                                                                                                                                                                                                                                                                                                                                                                                                                                                                                                                                                                                                                                                                                     |
| 16 thanics of Mutton                              | M. Lush<br>10'z Roast Mutton                | Armong Man Sho: de - g g g                                                                                                                                                                                                                                                                                                                                                                                                                                                                                                                                                                                                                                                                                                                                                                                                                                                                                                                                                                                                                                                                                                                                                                                                 |
| Sour Croset & Sausages 3'2 of                     | Mr. Watiers Servant                         | 1. Master Cook Loin of Veal                                                                                                                                                                                                                                                                                                                                                                                                                                                                                                                                                                                                                                                                                                                                                                                                                                                                                                                                                                                                                                                                                                                                                                                                |
| a Hares                                           | g Mutton                                    | Pashy Cooks                                                                                                                                                                                                                                                                                                                                                                                                                                                                                                                                                                                                                                                                                                                                                                                                                                                                                                                                                                                                                                                                                                                                                                                                                |
| Plumb Budding<br>Jelly                            | 12 Beef Reofile                             | Monnan book 1 de 10½ 11 10½ 10½ 10½ 10½ 10½ 10½ 10½ 10½ 10½ 10½ 10½ 10½ 10½ 10½ 10½ 10½ 10½ 10½ 10½ 10½ 10½ 10½ 10½ 10½ 10½ 10½ 10½ 10½ 10½ 10½ 10½ 10½ 10½ 10½ 10½ 10½ 10½ 10½ 10½ 10½ 10½ 10½ 10½ 10½ 10½ 10½                                                                                                                                                                                                                                                                                                                                                                                                                                                                                                                                                                                                                                                                                                                                                                                                                                                                                                                                                                                                            |
| Mlanemange)<br>Pastry                             | 12 /seef                                    | Rischen Maid Beef 9 9 9 82<br>2 Scullery Men 2 Sho! Mutton 172 10 10 18                                                                                                                                                                                                                                                                                                                                                                                                                                                                                                                                                                                                                                                                                                                                                                                                                                                                                                                                                                                                                                                                                                                                                    |
| Vegetables                                        | Stable People                               | 2 Lamp Lighters_ 2 Sho! Mullon 172 18.                                                                                                                                                                                                                                                                                                                                                                                                                                                                                                                                                                                                                                                                                                                                                                                                                                                                                                                                                                                                                                                                                                                                                                                     |
|                                                   |                                             | Chairmen Leg of Mullon 10 2 10 2 10 10 10 10                                                                                                                                                                                                                                                                                                                                                                                                                                                                                                                                                                                                                                                                                                                                                                                                                                                                                                                                                                                                                                                                                                                                                                               |
|                                                   | Stock                                       | Footmen 2 Laistsof Veal 32 31 32                                                                                                                                                                                                                                                                                                                                                                                                                                                                                                                                                                                                                                                                                                                                                                                                                                                                                                                                                                                                                                                                                                                                                                                           |
|                                                   | Beef - 25<br>Veal41                         | Labourer in Trust_ Lown of Veal 15 16 154                                                                                                                                                                                                                                                                                                                                                                                                                                                                                                                                                                                                                                                                                                                                                                                                                                                                                                                                                                                                                                                                                                                                                                                  |
|                                                   | Suet -18 Batter                             | Gardner Leg of Mutton: 10'4                                                                                                                                                                                                                                                                                                                                                                                                                                                                                                                                                                                                                                                                                                                                                                                                                                                                                                                                                                                                                                                                                                                                                                                                |
|                                                   | Climonds                                    | Housemaids 2 Legs of de 201 201 21 2 Confectioner Lour of Veal 152 16 154                                                                                                                                                                                                                                                                                                                                                                                                                                                                                                                                                                                                                                                                                                                                                                                                                                                                                                                                                                                                                                                                                                                                                  |
|                                                   | Double Sugar 10.4                           | Tapafsier Leg of Mullon 10 10½ 10 10 10                                                                                                                                                                                                                                                                                                                                                                                                                                                                                                                                                                                                                                                                                                                                                                                                                                                                                                                                                                                                                                                                                                                                                                                    |
|                                                   | Ham                                         | Table Decker Loin of Veal 15 15                                                                                                                                                                                                                                                                                                                                                                                                                                                                                                                                                                                                                                                                                                                                                                                                                                                                                                                                                                                                                                                                                                                                                                                            |
|                                                   | Sals_ 1 Och<br>Better Almonde_ 1/2          | Gennan of Wine Cellar co! 154 16 16 16 16 16 16.                                                                                                                                                                                                                                                                                                                                                                                                                                                                                                                                                                                                                                                                                                                                                                                                                                                                                                                                                                                                                                                                                                                                                                           |
|                                                   | Mustard 304                                 | Footmens de de 82 9 Ufsist Table Decker de 82 9                                                                                                                                                                                                                                                                                                                                                                                                                                                                                                                                                                                                                                                                                                                                                                                                                                                                                                                                                                                                                                                                                                                                                                            |
|                                                   | Tounglass 1-60                              | 2 Mages Men 2 d' 18 173 18                                                                                                                                                                                                                                                                                                                                                                                                                                                                                                                                                                                                                                                                                                                                                                                                                                                                                                                                                                                                                                                                                                                                                                                                 |
|                                                   | Batter6                                     | 3 Police Officers_3 Loins of West 47 47                                                                                                                                                                                                                                                                                                                                                                                                                                                                                                                                                                                                                                                                                                                                                                                                                                                                                                                                                                                                                                                                                                                                                                                    |
|                                                   |                                             | 9 385 4 295 9 3914 2924 82 3954 2984                                                                                                                                                                                                                                                                                                                                                                                                                                                                                                                                                                                                                                                                                                                                                                                                                                                                                                                                                                                                                                                                                                                                                                                       |
|                                                   |                                             | 4 Chickens<br>12 Gulles                                                                                                                                                                                                                                                                                                                                                                                                                                                                                                                                                                                                                                                                                                                                                                                                                                                                                                                                                                                                                                                                                                                                                                                                    |
|                                                   |                                             | 25 Butter                                                                                                                                                                                                                                                                                                                                                                                                                                                                                                                                                                                                                                                                                                                                                                                                                                                                                                                                                                                                                                                                                                                                                                                                                  |