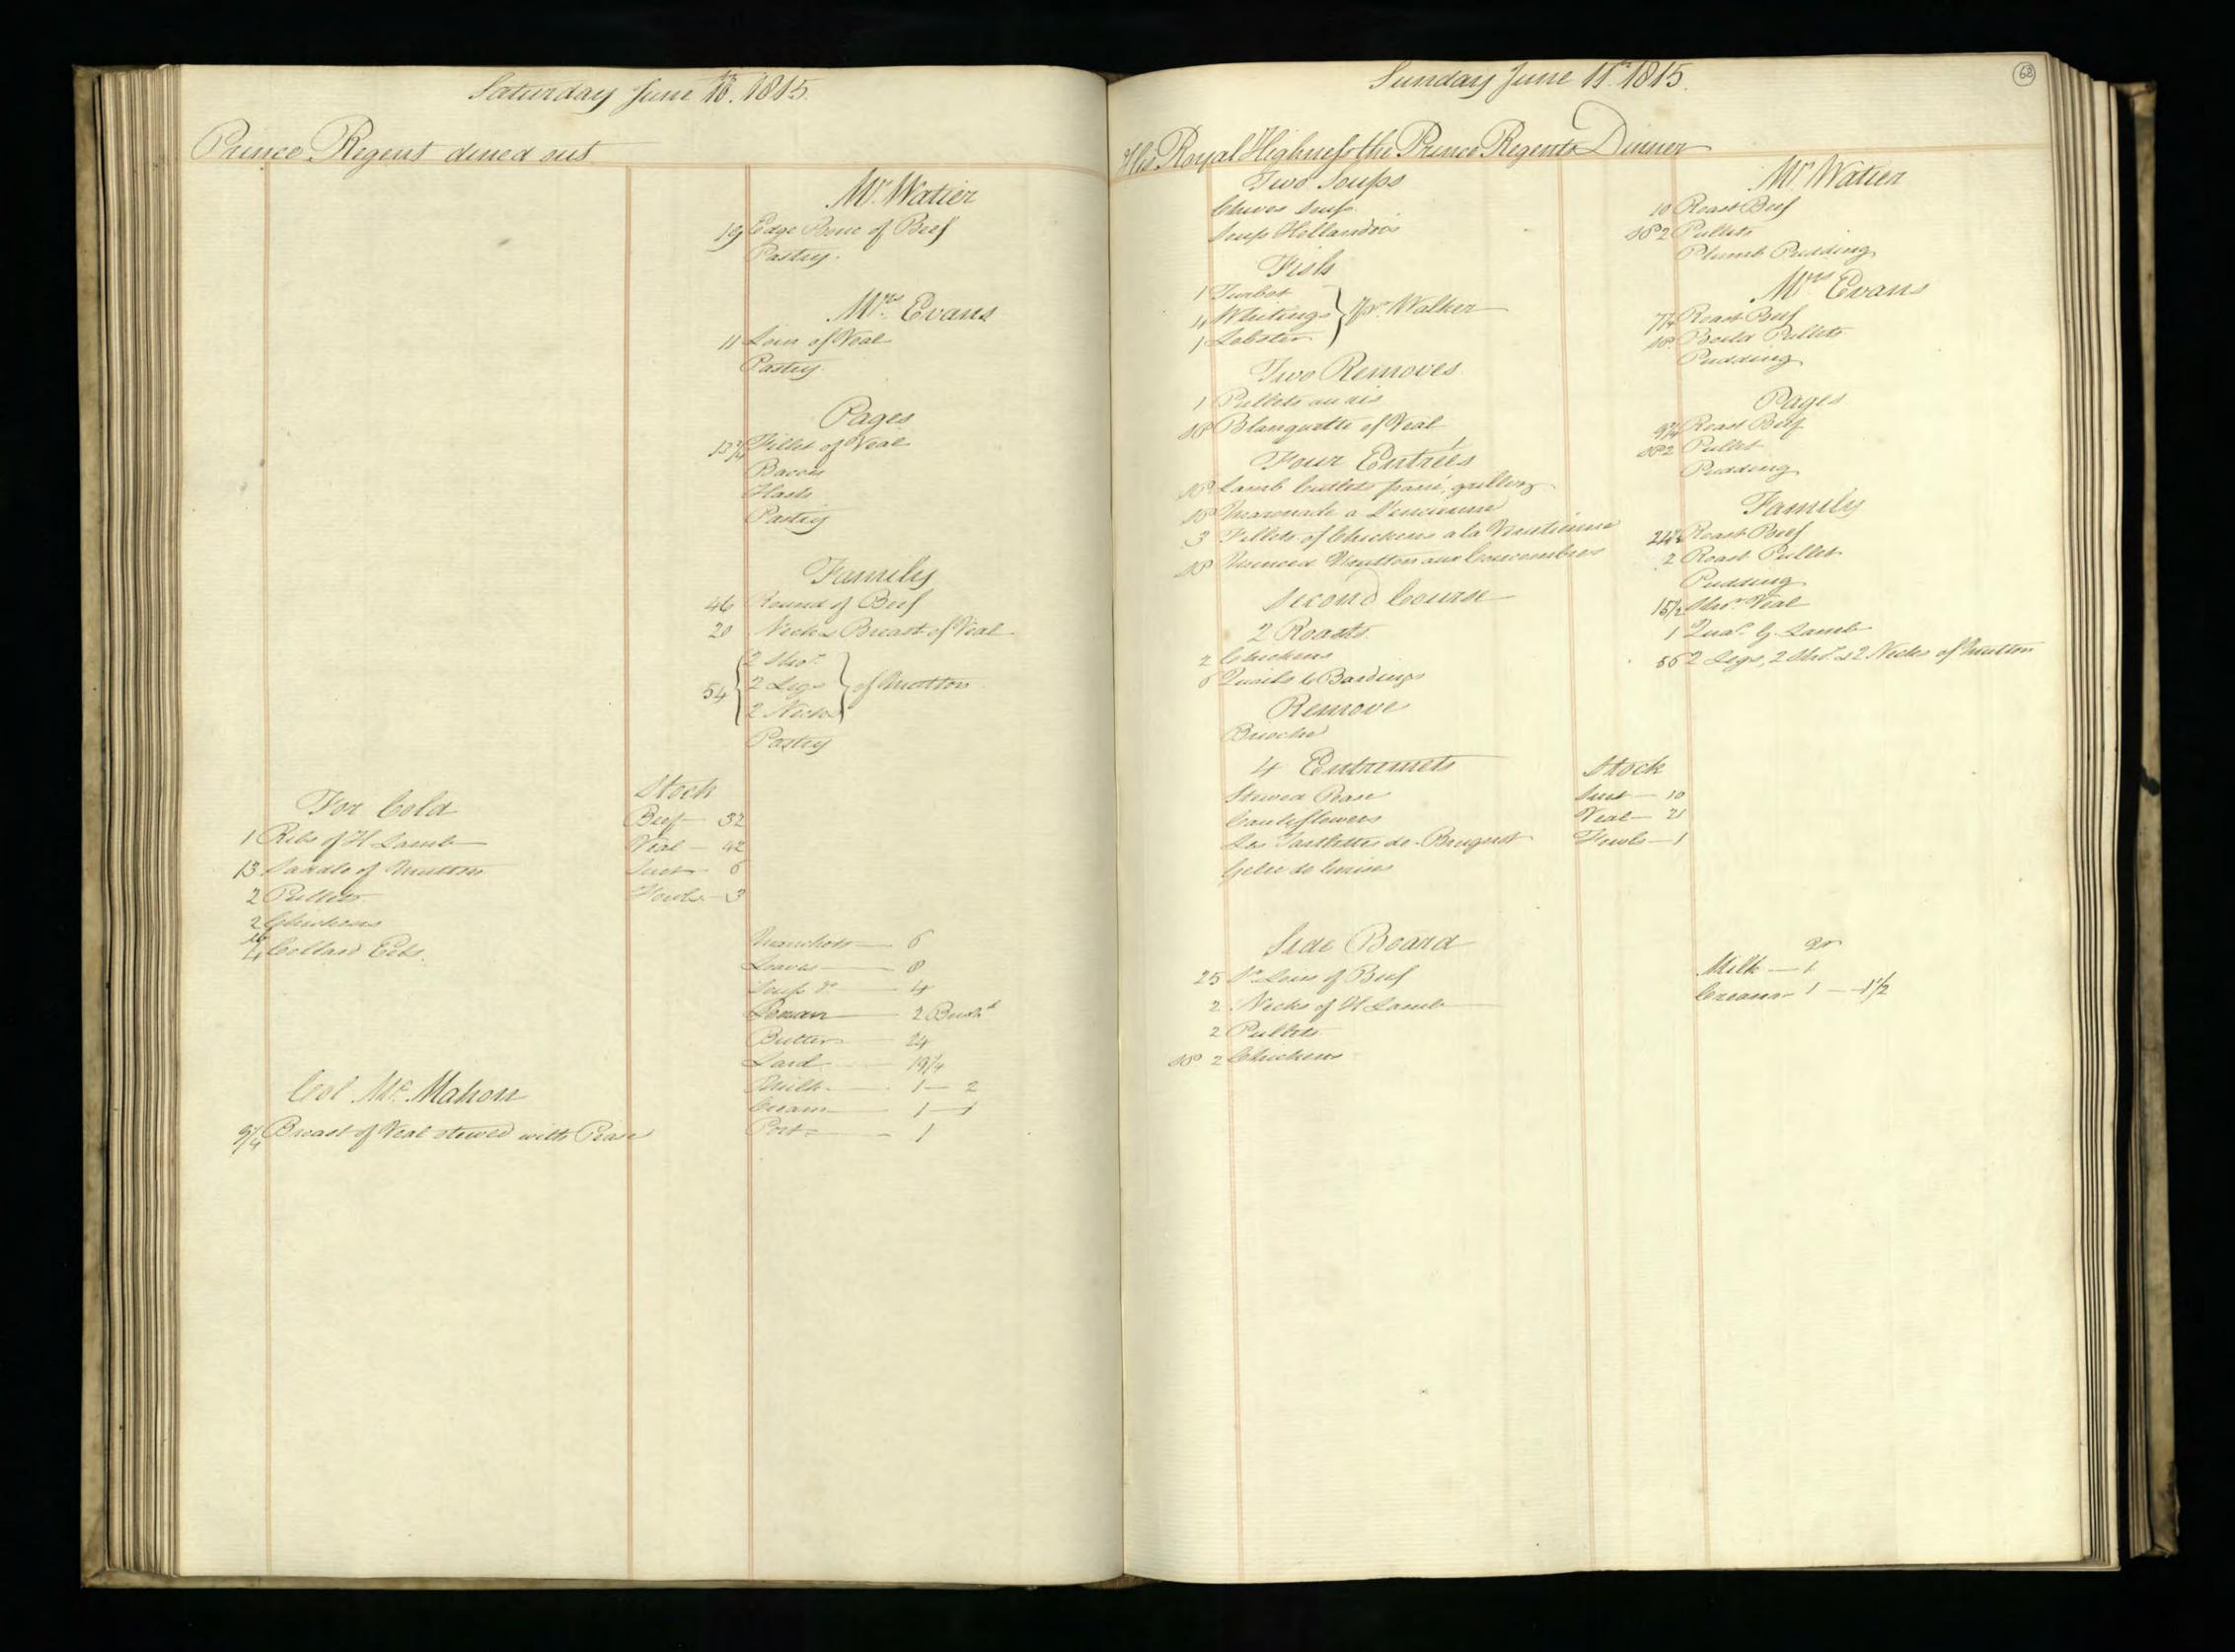

Supplied by the Royal Archives/© Her Majesty Queen Elizabeth II 2016

Supplied by the Royal Archives/© Her Majesty Queen Elizabeth II 2016

Supplied by the Royal Archives/© Her Majesty Queen Elizabeth II 2016

Supplied by the Royal Archives/© Her Majesty Queen Elizabeth II 2016

| Saturda                                           | y January J. 1015                           | Pitcher Meat distributed to HA H The Prince Regents Servants on the Jan! 1815 be                                                                                                                                                                                                                                                                                                                                                                                                                                                                                                                                                                                                                                                                                                                                                                                                                                                                                                                                                                                                                                                                                                                                           |
|---------------------------------------------------|---------------------------------------------|----------------------------------------------------------------------------------------------------------------------------------------------------------------------------------------------------------------------------------------------------------------------------------------------------------------------------------------------------------------------------------------------------------------------------------------------------------------------------------------------------------------------------------------------------------------------------------------------------------------------------------------------------------------------------------------------------------------------------------------------------------------------------------------------------------------------------------------------------------------------------------------------------------------------------------------------------------------------------------------------------------------------------------------------------------------------------------------------------------------------------------------------------------------------------------------------------------------------------|
| Tamily Dinners On Olect of Her Roy                | al Mighness the Princes Charlettes Birth La | HRA Princes Charlettes Buth day The Water Majestys Buthday 27 H. RA the Duke of Su                                                                                                                                                                                                                                                                                                                                                                                                                                                                                                                                                                                                                                                                                                                                                                                                                                                                                                                                                                                                                                                                                                                                         |
| Two Soupes                                        | Footmen .                                   | Beef Mutter Weal Beef Mutter Veal Beef Mutter Veal                                                                                                                                                                                                                                                                                                                                                                                                                                                                                                                                                                                                                                                                                                                                                                                                                                                                                                                                                                                                                                                                                                                                                                         |
| Two Fish                                          | Footmen 40 Roast Beef Plumb Pudding         | 2 Clerk of the Retchen Soin of West 15'2 16 15'2                                                                                                                                                                                                                                                                                                                                                                                                                                                                                                                                                                                                                                                                                                                                                                                                                                                                                                                                                                                                                                                                                                                                                                           |
| 27 bod 3 pts of Oysters<br>6 Soles 1 10 of Shumps |                                             | 3_d'd'd                                                                                                                                                                                                                                                                                                                                                                                                                                                                                                                                                                                                                                                                                                                                                                                                                                                                                                                                                                                                                                                                                                                                                                                                                    |
| Words Ino of smanger                              | 20 Roast Beef<br>Plumb Pudding              | gent. Nonets al                                                                                                                                                                                                                                                                                                                                                                                                                                                                                                                                                                                                                                                                                                                                                                                                                                                                                                                                                                                                                                                                                                                                                                                                            |
| A Large Surkery,<br>4 Moila Mulleto               | Morters at the Gates                        | Messekeeper Lois of Veal 16 15\frac{2}{2} 15\frac{1}{2} 15 |
| 3 Roast de                                        |                                             | 2 00000 seucenj men 2 2000 munon - 214                                                                                                                                                                                                                                                                                                                                                                                                                                                                                                                                                                                                                                                                                                                                                                                                                                                                                                                                                                                                                                                                                                                                                                                     |
| 2/2 Haunch of Mutton                              | Coal Morters 16 Roast Matton                | 2d' Momen 2 Sho'_de 18 172<br>Covey Noman Legof Mullon 10'4 10'2 11                                                                                                                                                                                                                                                                                                                                                                                                                                                                                                                                                                                                                                                                                                                                                                                                                                                                                                                                                                                                                                                                                                                                                        |
| 1 Tonque                                          |                                             | 4 Watchmen Som of Veal                                                                                                                                                                                                                                                                                                                                                                                                                                                                                                                                                                                                                                                                                                                                                                                                                                                                                                                                                                                                                                                                                                                                                                                                     |
| 16 thanics of Mutton                              | M. Lush<br>10'z Roast Mutton                | Armong Man Sho: de - g g g                                                                                                                                                                                                                                                                                                                                                                                                                                                                                                                                                                                                                                                                                                                                                                                                                                                                                                                                                                                                                                                                                                                                                                                                 |
| Sour Croset & Sausages 3'2 of                     | Mr. Watiers Servant                         | 1. Master Cook Loin of Veal                                                                                                                                                                                                                                                                                                                                                                                                                                                                                                                                                                                                                                                                                                                                                                                                                                                                                                                                                                                                                                                                                                                                                                                                |
| a Hares                                           | g Mutton                                    | Pashy Cooks                                                                                                                                                                                                                                                                                                                                                                                                                                                                                                                                                                                                                                                                                                                                                                                                                                                                                                                                                                                                                                                                                                                                                                                                                |
| Plumb Budding<br>Jelly                            | 12 Beef Reofile                             | Monnan book 1 de 10½ 11 10½ 10½ 10½ 10½ 10½ 10½ 10½ 10½ 10½ 10½ 10½ 10½ 10½ 10½ 10½ 10½ 10½ 10½ 10½ 10½ 10½ 10½ 10½ 10½ 10½ 10½ 10½ 10½ 10½ 10½ 10½ 10½ 10½ 10½ 10½ 10½ 10½ 10½ 10½ 10½ 10½ 10½ 10½ 10½ 10½ 10½                                                                                                                                                                                                                                                                                                                                                                                                                                                                                                                                                                                                                                                                                                                                                                                                                                                                                                                                                                                                            |
| Mlanemange)<br>Pastry                             | 12 /seef                                    | Rischen Maid Beef 9 9 9 82<br>2 Scullery Men 2 Sho! Mutton 172 10 10 18                                                                                                                                                                                                                                                                                                                                                                                                                                                                                                                                                                                                                                                                                                                                                                                                                                                                                                                                                                                                                                                                                                                                                    |
| Vegetables                                        | Stable People                               | 2 Lamp Lighters_ 2 Sho! Mullon 172 18.                                                                                                                                                                                                                                                                                                                                                                                                                                                                                                                                                                                                                                                                                                                                                                                                                                                                                                                                                                                                                                                                                                                                                                                     |
|                                                   |                                             | Chairmen Leg of Mullon 10 2 10 2 10 10 10 10                                                                                                                                                                                                                                                                                                                                                                                                                                                                                                                                                                                                                                                                                                                                                                                                                                                                                                                                                                                                                                                                                                                                                                               |
|                                                   | Stock                                       | Footmen 2 Laistsof Veal 32 31 32                                                                                                                                                                                                                                                                                                                                                                                                                                                                                                                                                                                                                                                                                                                                                                                                                                                                                                                                                                                                                                                                                                                                                                                           |
|                                                   | Beef - 25<br>Veal41                         | Labourer in Trust_ Lown of Veal 15 16 154                                                                                                                                                                                                                                                                                                                                                                                                                                                                                                                                                                                                                                                                                                                                                                                                                                                                                                                                                                                                                                                                                                                                                                                  |
|                                                   | Suet -18 Batter                             | Gardner Leg of Mutton: 10'4                                                                                                                                                                                                                                                                                                                                                                                                                                                                                                                                                                                                                                                                                                                                                                                                                                                                                                                                                                                                                                                                                                                                                                                                |
|                                                   | Climonds                                    | Housemaids 2 Legs of de 201 201 21 2 Confectioner Lour of Veal 152 16 154                                                                                                                                                                                                                                                                                                                                                                                                                                                                                                                                                                                                                                                                                                                                                                                                                                                                                                                                                                                                                                                                                                                                                  |
|                                                   | Double Sugar 10.4                           | Tapafsier Leg of Mullon 10 10½ 10 10 10                                                                                                                                                                                                                                                                                                                                                                                                                                                                                                                                                                                                                                                                                                                                                                                                                                                                                                                                                                                                                                                                                                                                                                                    |
|                                                   | Ham                                         | Table Decker Loin of Veal 15 15                                                                                                                                                                                                                                                                                                                                                                                                                                                                                                                                                                                                                                                                                                                                                                                                                                                                                                                                                                                                                                                                                                                                                                                            |
|                                                   | Sals_ 1 Och<br>Better Almonde_ 1/2          | Gennan of Wine Cellar co! 154 16 16 16 16 16 16.                                                                                                                                                                                                                                                                                                                                                                                                                                                                                                                                                                                                                                                                                                                                                                                                                                                                                                                                                                                                                                                                                                                                                                           |
|                                                   | Mustard 304                                 | Footmens de de 82 9 Ufsist Table Decker de 82 9                                                                                                                                                                                                                                                                                                                                                                                                                                                                                                                                                                                                                                                                                                                                                                                                                                                                                                                                                                                                                                                                                                                                                                            |
|                                                   | Tounglass 1-60                              | 2 Mages Men 2 d' 18 173 18                                                                                                                                                                                                                                                                                                                                                                                                                                                                                                                                                                                                                                                                                                                                                                                                                                                                                                                                                                                                                                                                                                                                                                                                 |
|                                                   | Batter6                                     | 3 Police Officers_3 Loins of West 47 47                                                                                                                                                                                                                                                                                                                                                                                                                                                                                                                                                                                                                                                                                                                                                                                                                                                                                                                                                                                                                                                                                                                                                                                    |
|                                                   |                                             | 9 385 4 295 9 3914 2924 82 3954 2984                                                                                                                                                                                                                                                                                                                                                                                                                                                                                                                                                                                                                                                                                                                                                                                                                                                                                                                                                                                                                                                                                                                                                                                       |
|                                                   |                                             | 4 Chickens<br>12 Gulles                                                                                                                                                                                                                                                                                                                                                                                                                                                                                                                                                                                                                                                                                                                                                                                                                                                                                                                                                                                                                                                                                                                                                                                                    |
|                                                   |                                             | 25 Butter                                                                                                                                                                                                                                                                                                                                                                                                                                                                                                                                                                                                                                                                                                                                                                                                                                                                                                                                                                                                                                                                                                                                                                                                                  |