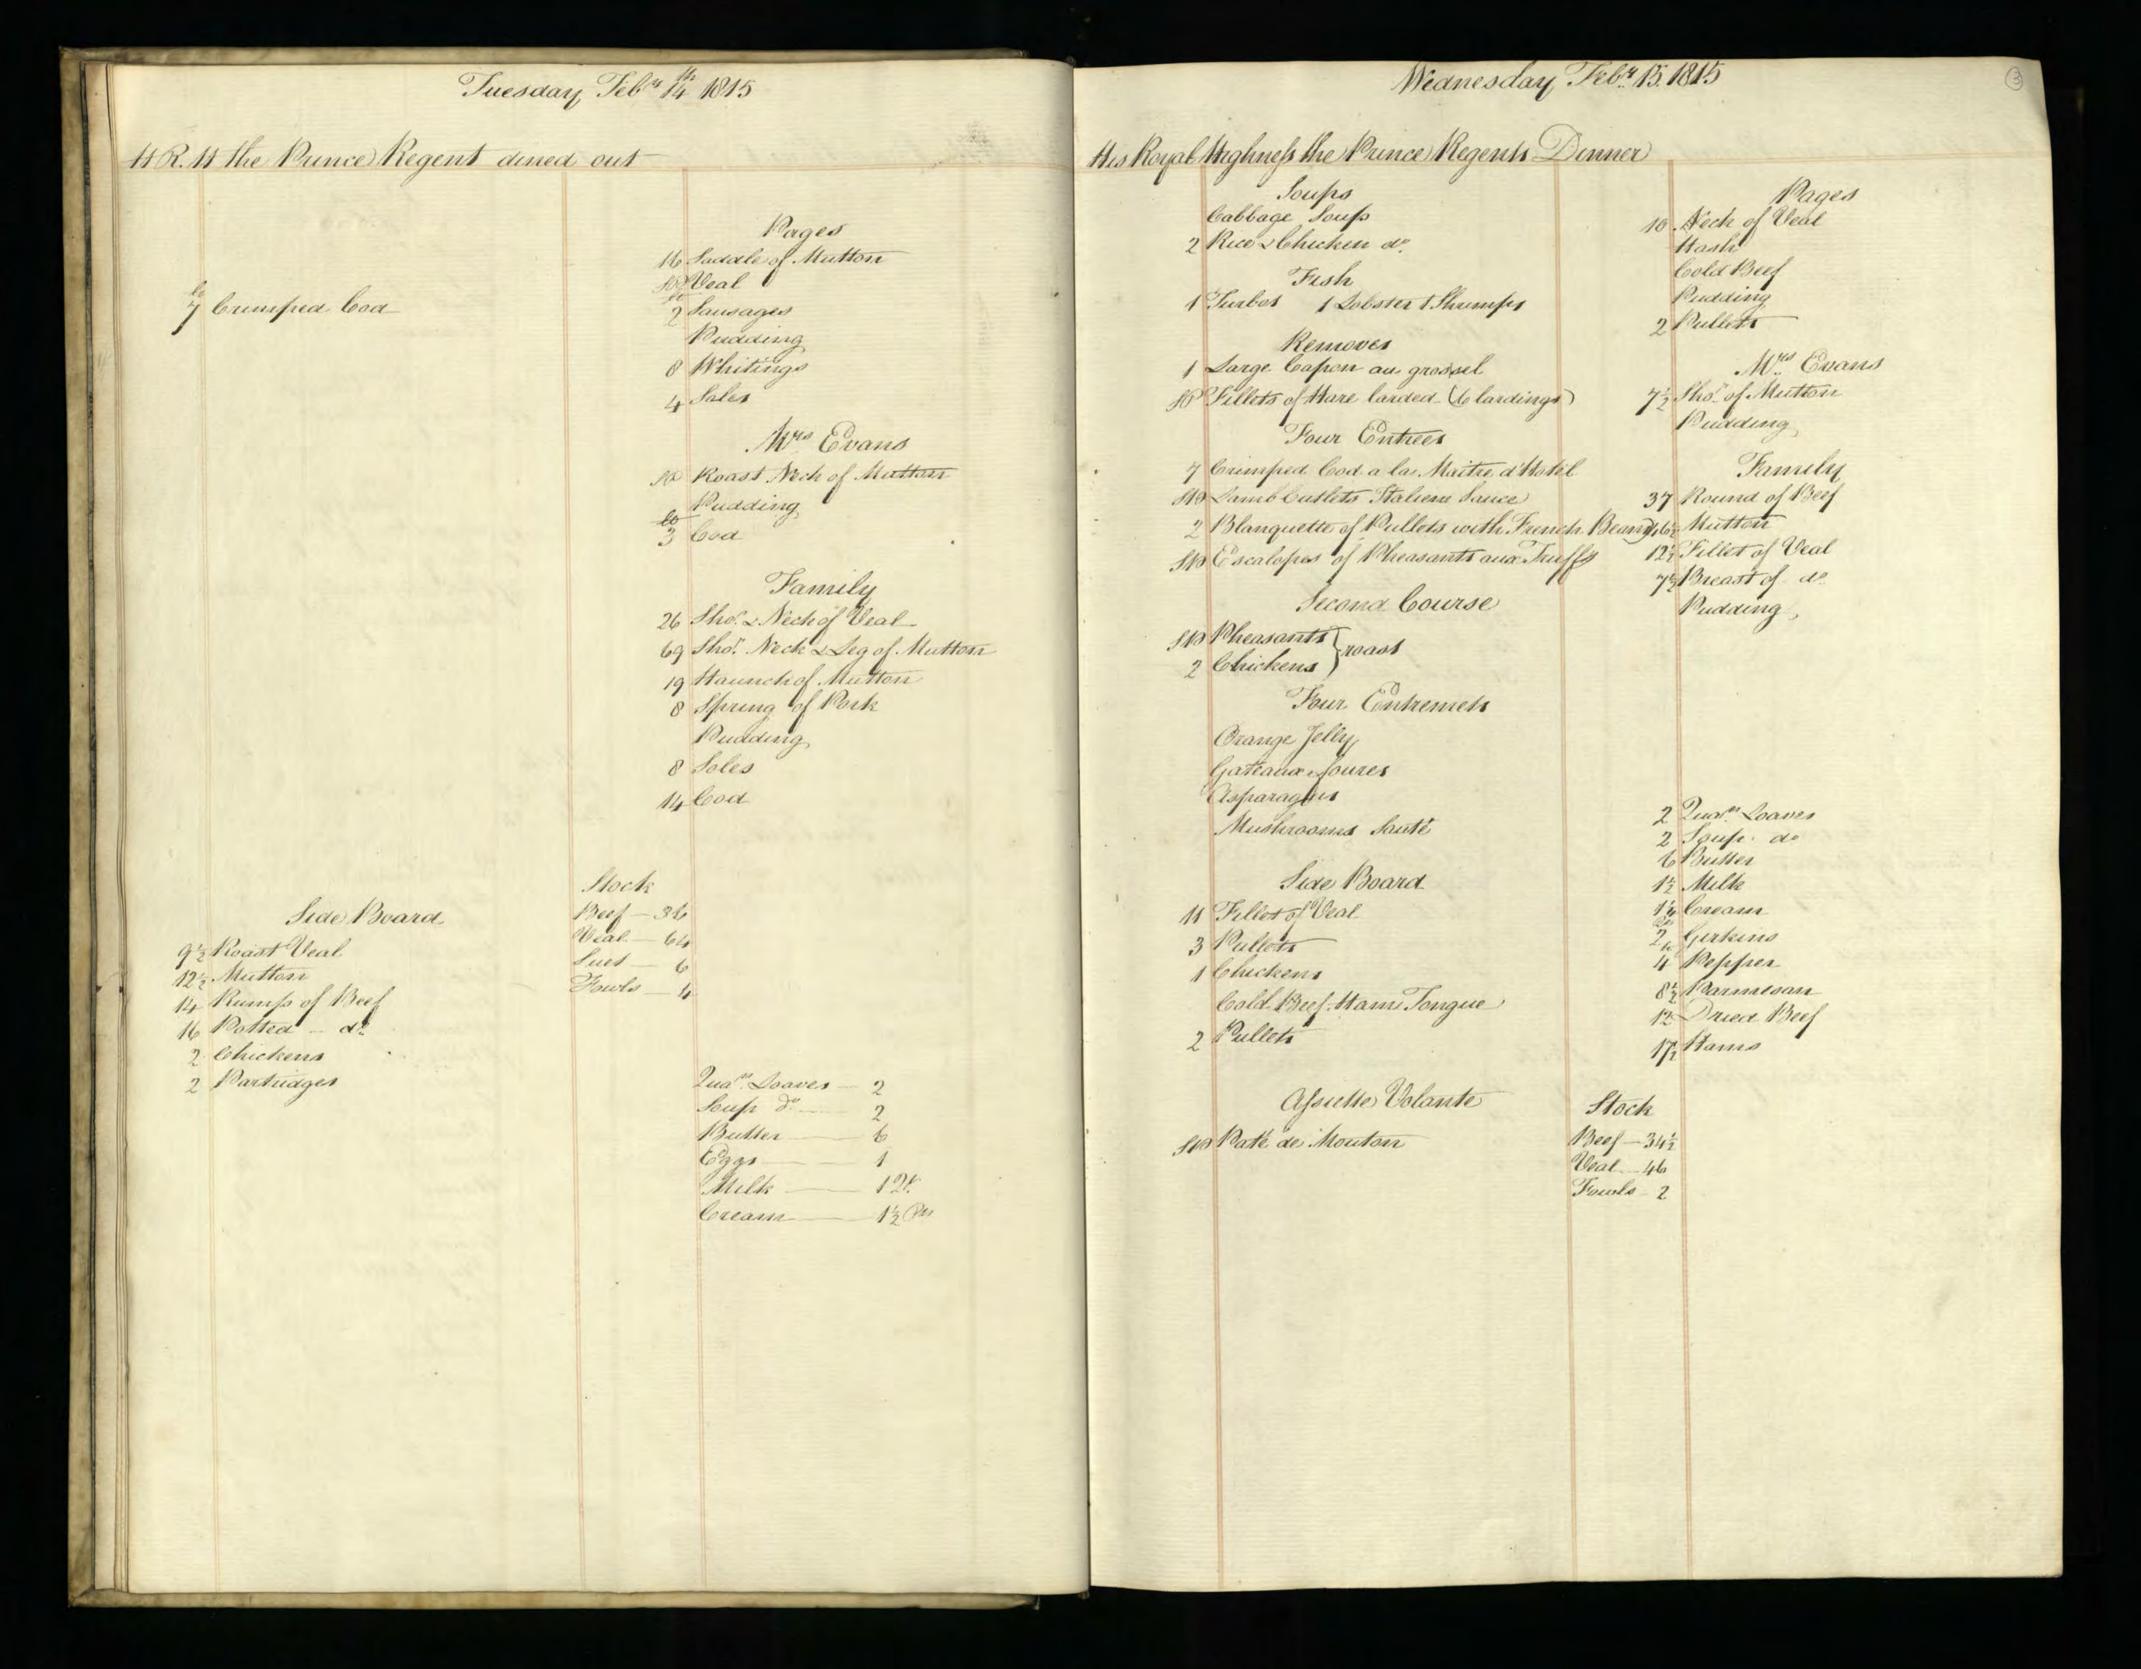

Supplied by the Royal Archives/© Her Majesty Queen Elizabeth II 2016

| Saturda                                           | y January J. 1015                           | Pitcher Meat distributed to HA H The Prince Regents Servants on the Jan! 1815 be                                                                                                                                                                                                                                                                                                                                                                                                                                                                                                                                                                                                                                                                                                                                                                                                                                                                                                                                                                                                                                                                                                                                           |
|---------------------------------------------------|---------------------------------------------|----------------------------------------------------------------------------------------------------------------------------------------------------------------------------------------------------------------------------------------------------------------------------------------------------------------------------------------------------------------------------------------------------------------------------------------------------------------------------------------------------------------------------------------------------------------------------------------------------------------------------------------------------------------------------------------------------------------------------------------------------------------------------------------------------------------------------------------------------------------------------------------------------------------------------------------------------------------------------------------------------------------------------------------------------------------------------------------------------------------------------------------------------------------------------------------------------------------------------|
| Tamily Dinners On Olect of Her Roy                | al Mighness the Princes Charlettes Birth La | HRA Princes Charlettes Buth day The Water Majestys Buthday 27 H. RA the Duke of Su                                                                                                                                                                                                                                                                                                                                                                                                                                                                                                                                                                                                                                                                                                                                                                                                                                                                                                                                                                                                                                                                                                                                         |
| Two Soupes                                        | Footmen .                                   | Beef Mutter Weal Beef Mutter Veal Beef Mutter Veal                                                                                                                                                                                                                                                                                                                                                                                                                                                                                                                                                                                                                                                                                                                                                                                                                                                                                                                                                                                                                                                                                                                                                                         |
| Two Fish                                          | Footmen 40 Roast Beef Plumb Pudding         | 2 Clerk of the Retchen Soin of West 15'2 16 15'2                                                                                                                                                                                                                                                                                                                                                                                                                                                                                                                                                                                                                                                                                                                                                                                                                                                                                                                                                                                                                                                                                                                                                                           |
| 27 bod 3 pts of Oysters<br>6 Soles 1 10 of Shumps |                                             | 3_d'd'd                                                                                                                                                                                                                                                                                                                                                                                                                                                                                                                                                                                                                                                                                                                                                                                                                                                                                                                                                                                                                                                                                                                                                                                                                    |
| Words Ino of smanger                              | 20 Roast Beef<br>Plumb Pudding              | gent. Nonets al                                                                                                                                                                                                                                                                                                                                                                                                                                                                                                                                                                                                                                                                                                                                                                                                                                                                                                                                                                                                                                                                                                                                                                                                            |
| A Large Surkery,<br>4 Moila Mulleto               | Morters at the Gates                        | Messekeeper Lois of Veal 16 15\frac{2}{2} 15\frac{1}{2} 15 |
| 3 Roast de                                        |                                             | 2 00000 seucenj men 2 2000 munon - 214                                                                                                                                                                                                                                                                                                                                                                                                                                                                                                                                                                                                                                                                                                                                                                                                                                                                                                                                                                                                                                                                                                                                                                                     |
| 2/2 Haunch of Mutton                              | Coal Morters 16 Roast Matton                | 2d' Momen 2 Sho'_de 18 172<br>Covey Noman Legof Mullon 10'4 10'2 11                                                                                                                                                                                                                                                                                                                                                                                                                                                                                                                                                                                                                                                                                                                                                                                                                                                                                                                                                                                                                                                                                                                                                        |
| 1 Tonque                                          |                                             | 4 Watchmen Som of Veal                                                                                                                                                                                                                                                                                                                                                                                                                                                                                                                                                                                                                                                                                                                                                                                                                                                                                                                                                                                                                                                                                                                                                                                                     |
| 16 thanics of Mutton                              | M. Lush<br>10'z Roast Mutton                | Armong Man Sho: de - g g g                                                                                                                                                                                                                                                                                                                                                                                                                                                                                                                                                                                                                                                                                                                                                                                                                                                                                                                                                                                                                                                                                                                                                                                                 |
| Sour Croset & Sausages 3'2 of                     | Mr. Watiers Servant                         | 1. Master Cook Loin of Veal                                                                                                                                                                                                                                                                                                                                                                                                                                                                                                                                                                                                                                                                                                                                                                                                                                                                                                                                                                                                                                                                                                                                                                                                |
| a Hares                                           | g Mutton                                    | Pashy Cooks                                                                                                                                                                                                                                                                                                                                                                                                                                                                                                                                                                                                                                                                                                                                                                                                                                                                                                                                                                                                                                                                                                                                                                                                                |
| Plumb Budding<br>Jelly                            | 12 Beef Reofile                             | Monnan book 1 de 10½ 11 10½ 10½ 10½ 10½ 10½ 10½ 10½ 10½ 10½ 10½ 10½ 10½ 10½ 10½ 10½ 10½ 10½ 10½ 10½ 10½ 10½ 10½ 10½ 10½ 10½ 10½ 10½ 10½ 10½ 10½ 10½ 10½ 10½ 10½ 10½ 10½ 10½ 10½ 10½ 10½ 10½ 10½ 10½ 10½ 10½ 10½                                                                                                                                                                                                                                                                                                                                                                                                                                                                                                                                                                                                                                                                                                                                                                                                                                                                                                                                                                                                            |
| Mlanemange)<br>Pastry                             | 12 /seef                                    | Rischen Maid Beef 9 9 9 82<br>2 Scullery Men 2 Sho! Mutton 172 10 10 18                                                                                                                                                                                                                                                                                                                                                                                                                                                                                                                                                                                                                                                                                                                                                                                                                                                                                                                                                                                                                                                                                                                                                    |
| Vegetables                                        | Stable People                               | 2 Lamp Lighters_ 2 Sho! Mullon 172 18.                                                                                                                                                                                                                                                                                                                                                                                                                                                                                                                                                                                                                                                                                                                                                                                                                                                                                                                                                                                                                                                                                                                                                                                     |
|                                                   |                                             | Chairmen Leg of Mullon 10 2 10 2 10 10 10 10                                                                                                                                                                                                                                                                                                                                                                                                                                                                                                                                                                                                                                                                                                                                                                                                                                                                                                                                                                                                                                                                                                                                                                               |
|                                                   | Stock                                       | Footmen 2 Laistsof Veal 32 31 32                                                                                                                                                                                                                                                                                                                                                                                                                                                                                                                                                                                                                                                                                                                                                                                                                                                                                                                                                                                                                                                                                                                                                                                           |
|                                                   | Beef - 25<br>Veal41                         | Labourer in Trust_ Lown of Veal 15 16 154                                                                                                                                                                                                                                                                                                                                                                                                                                                                                                                                                                                                                                                                                                                                                                                                                                                                                                                                                                                                                                                                                                                                                                                  |
|                                                   | Suet -18 Batter                             | Gardner Leg of Mutton: 10'4                                                                                                                                                                                                                                                                                                                                                                                                                                                                                                                                                                                                                                                                                                                                                                                                                                                                                                                                                                                                                                                                                                                                                                                                |
|                                                   | Climonds                                    | Housemaids 2 Legs of de 201 201 21 2 Confectioner Lour of Veal 152 16 154                                                                                                                                                                                                                                                                                                                                                                                                                                                                                                                                                                                                                                                                                                                                                                                                                                                                                                                                                                                                                                                                                                                                                  |
|                                                   | Double Sugar 10.4                           | Tapafsier Leg of Mullon 10 10½ 10 10 10                                                                                                                                                                                                                                                                                                                                                                                                                                                                                                                                                                                                                                                                                                                                                                                                                                                                                                                                                                                                                                                                                                                                                                                    |
|                                                   | Ham                                         | Table Decker Loin of Veal 15 15                                                                                                                                                                                                                                                                                                                                                                                                                                                                                                                                                                                                                                                                                                                                                                                                                                                                                                                                                                                                                                                                                                                                                                                            |
|                                                   | Sals_ 1 Och<br>Better Almonde_ 1/2          | Gennan of Wine Cellar co! 154 16 16 16 16 16 16.                                                                                                                                                                                                                                                                                                                                                                                                                                                                                                                                                                                                                                                                                                                                                                                                                                                                                                                                                                                                                                                                                                                                                                           |
|                                                   | Mustard 304                                 | Footmens de de 82 9 Ufsist Table Decker de 82 9                                                                                                                                                                                                                                                                                                                                                                                                                                                                                                                                                                                                                                                                                                                                                                                                                                                                                                                                                                                                                                                                                                                                                                            |
|                                                   | Tounglass 1-60                              | 2 Mages Men 2 d' 18 173 18                                                                                                                                                                                                                                                                                                                                                                                                                                                                                                                                                                                                                                                                                                                                                                                                                                                                                                                                                                                                                                                                                                                                                                                                 |
|                                                   | Batter6                                     | 3 Police Officers_3 Loins of West 47 47                                                                                                                                                                                                                                                                                                                                                                                                                                                                                                                                                                                                                                                                                                                                                                                                                                                                                                                                                                                                                                                                                                                                                                                    |
|                                                   |                                             | 9 385 4 295 9 3914 2924 82 3954 2984                                                                                                                                                                                                                                                                                                                                                                                                                                                                                                                                                                                                                                                                                                                                                                                                                                                                                                                                                                                                                                                                                                                                                                                       |
|                                                   |                                             | 4 Chickens<br>12 Gulles                                                                                                                                                                                                                                                                                                                                                                                                                                                                                                                                                                                                                                                                                                                                                                                                                                                                                                                                                                                                                                                                                                                                                                                                    |
|                                                   |                                             | 25 Butter                                                                                                                                                                                                                                                                                                                                                                                                                                                                                                                                                                                                                                                                                                                                                                                                                                                                                                                                                                                                                                                                                                                                                                                                                  |