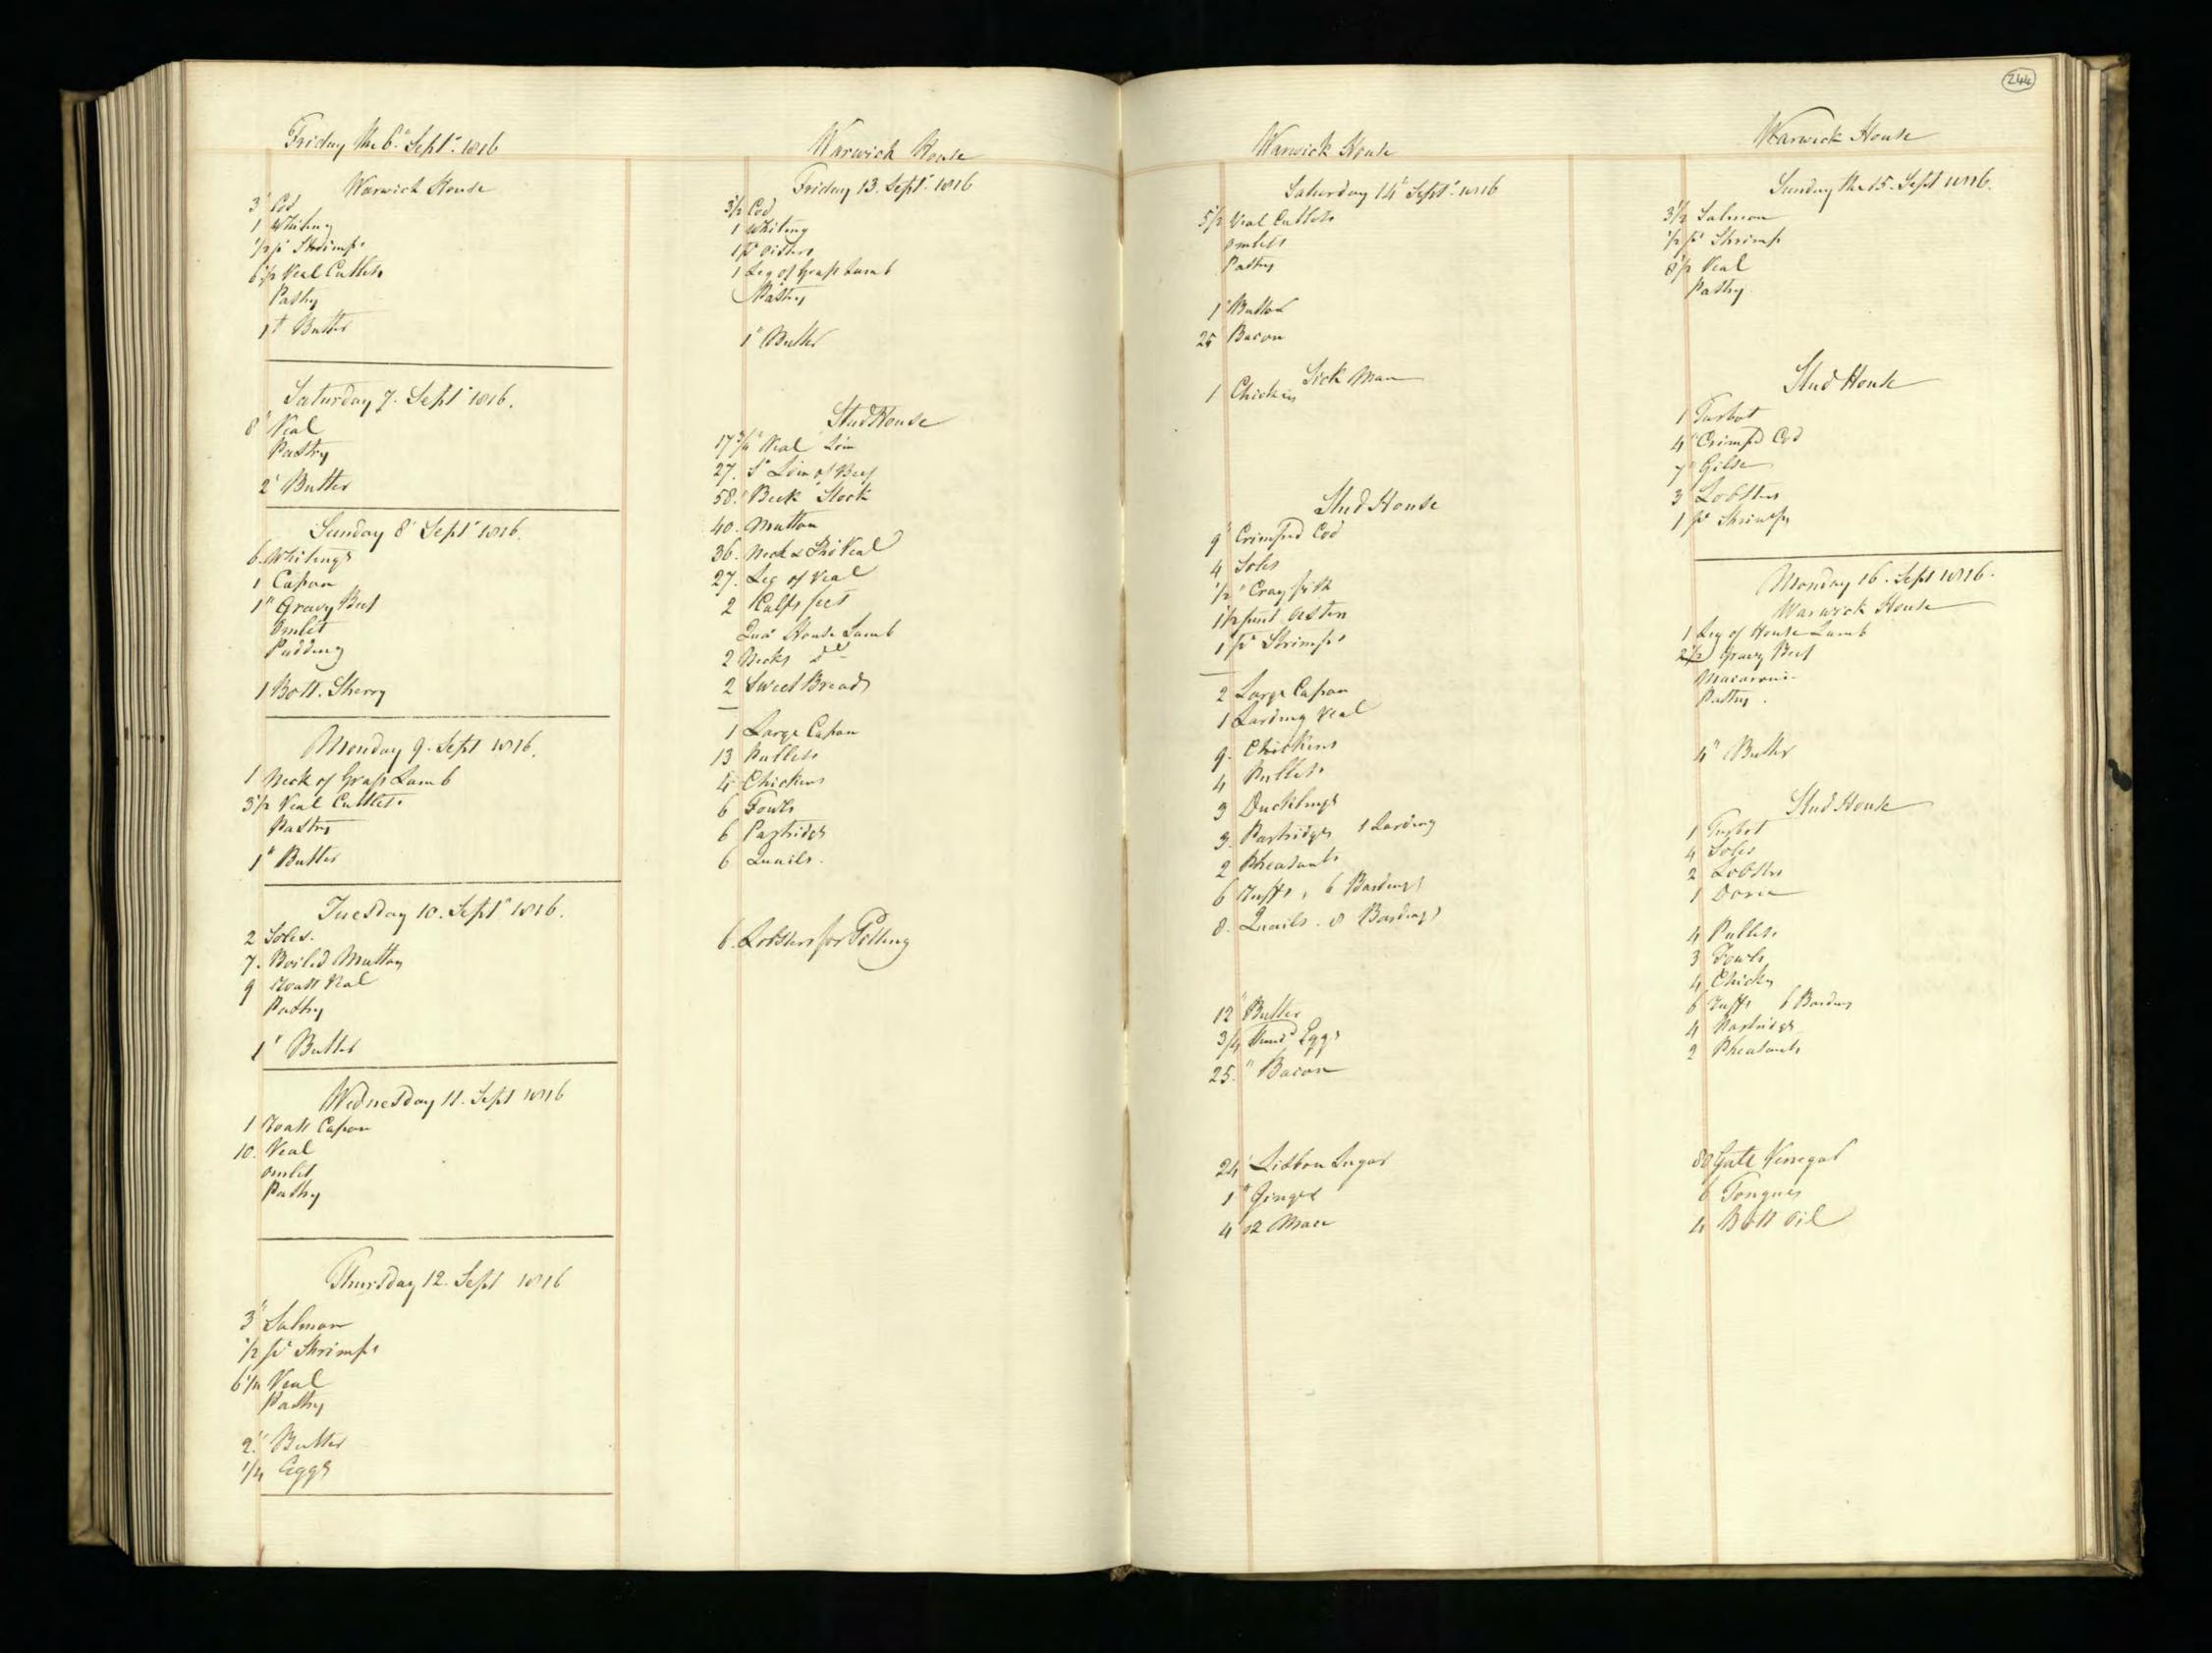

Supplied by the Royal Archives/© Her Majesty Queen Elizabeth II 2016

| Saturda                                           | y January J. 1015                           | Pitcher Meat distributed to HA H The Prince Regents Servants on the Jan! 1815 be                                                                                                                                                                                                                                                                                                                                                                                                                                                                                                                                                                                                                                                                                                                                                                                                                                                                                                                                                                                                                                                                                                                                           |
|---------------------------------------------------|---------------------------------------------|----------------------------------------------------------------------------------------------------------------------------------------------------------------------------------------------------------------------------------------------------------------------------------------------------------------------------------------------------------------------------------------------------------------------------------------------------------------------------------------------------------------------------------------------------------------------------------------------------------------------------------------------------------------------------------------------------------------------------------------------------------------------------------------------------------------------------------------------------------------------------------------------------------------------------------------------------------------------------------------------------------------------------------------------------------------------------------------------------------------------------------------------------------------------------------------------------------------------------|
| Tamily Dinners On Olect of Her Roy                | al Mighness the Princes Charlettes Birth La | HRA Princes Charlettes Buth day The Water Majestys Buthday 27 H. RA the Duke of Su                                                                                                                                                                                                                                                                                                                                                                                                                                                                                                                                                                                                                                                                                                                                                                                                                                                                                                                                                                                                                                                                                                                                         |
| Two Soupes                                        | Footmen .                                   | Beef Mutter Weal Beef Mutter Veal Beef Mutter Veal                                                                                                                                                                                                                                                                                                                                                                                                                                                                                                                                                                                                                                                                                                                                                                                                                                                                                                                                                                                                                                                                                                                                                                         |
| Two Fish                                          | Footmen 40 Roast Beef Plumb Pudding         | 2 Clerk of the Retchen Soin of West 15'2 16 15'2                                                                                                                                                                                                                                                                                                                                                                                                                                                                                                                                                                                                                                                                                                                                                                                                                                                                                                                                                                                                                                                                                                                                                                           |
| 27 bod 3 pts of Oysters<br>6 Soles 1 10 of Shumps |                                             | 3_d'd'd                                                                                                                                                                                                                                                                                                                                                                                                                                                                                                                                                                                                                                                                                                                                                                                                                                                                                                                                                                                                                                                                                                                                                                                                                    |
| Words Ino of smanger                              | 20 Roast Beef<br>Plumb Pudding              | gent. Nonets al                                                                                                                                                                                                                                                                                                                                                                                                                                                                                                                                                                                                                                                                                                                                                                                                                                                                                                                                                                                                                                                                                                                                                                                                            |
| A Large Surkery,<br>4 Moila Mulleto               | Morters at the Gates                        | Messekeeper Lois of Veal 16 15\frac{2}{2} 15\frac{1}{2} 15 |
| 3 Roast de                                        |                                             | 2 00000 seucenj men 2 2000 munon - 214                                                                                                                                                                                                                                                                                                                                                                                                                                                                                                                                                                                                                                                                                                                                                                                                                                                                                                                                                                                                                                                                                                                                                                                     |
| 2/2 Haunch of Mutton                              | Coal Morters 16 Roast Matton                | 2d' Momen 2 Sho'_de 18 172<br>Covey Noman Legof Mullon 10'4 10'2 11                                                                                                                                                                                                                                                                                                                                                                                                                                                                                                                                                                                                                                                                                                                                                                                                                                                                                                                                                                                                                                                                                                                                                        |
| 1 Tonque                                          |                                             | 4 Watchmen Som of Veal                                                                                                                                                                                                                                                                                                                                                                                                                                                                                                                                                                                                                                                                                                                                                                                                                                                                                                                                                                                                                                                                                                                                                                                                     |
| 16 thanics of Mutton                              | M. Lush<br>10'z Roast Mutton                | Armong Man Sho: de - g g g                                                                                                                                                                                                                                                                                                                                                                                                                                                                                                                                                                                                                                                                                                                                                                                                                                                                                                                                                                                                                                                                                                                                                                                                 |
| Sour Croset & Sausages 3'2 of                     | Mr. Watiers Servant                         | 1. Master Cook Loin of Veal                                                                                                                                                                                                                                                                                                                                                                                                                                                                                                                                                                                                                                                                                                                                                                                                                                                                                                                                                                                                                                                                                                                                                                                                |
| a Hares                                           | g Mutton                                    | Pashy Cooks                                                                                                                                                                                                                                                                                                                                                                                                                                                                                                                                                                                                                                                                                                                                                                                                                                                                                                                                                                                                                                                                                                                                                                                                                |
| Plumb Budding<br>Jelly                            | 12 Beef Reofile                             | Monnan book 1 de 10½ 11 10½ 10½ 10½ 10½ 10½ 10½ 10½ 10½ 10½ 10½ 10½ 10½ 10½ 10½ 10½ 10½ 10½ 10½ 10½ 10½ 10½ 10½ 10½ 10½ 10½ 10½ 10½ 10½ 10½ 10½ 10½ 10½ 10½ 10½ 10½ 10½ 10½ 10½ 10½ 10½ 10½ 10½ 10½ 10½ 10½ 10½                                                                                                                                                                                                                                                                                                                                                                                                                                                                                                                                                                                                                                                                                                                                                                                                                                                                                                                                                                                                            |
| Mlanemange)<br>Pastry                             | 12 /seef                                    | Rischen Maid Beef 9 9 9 82<br>2 Scullery Men 2 Sho! Mutton 172 10 10 18                                                                                                                                                                                                                                                                                                                                                                                                                                                                                                                                                                                                                                                                                                                                                                                                                                                                                                                                                                                                                                                                                                                                                    |
| Vegetables                                        | Stable People                               | 2 Lamp Lighters_ 2 Sho! Mullon 172 18.                                                                                                                                                                                                                                                                                                                                                                                                                                                                                                                                                                                                                                                                                                                                                                                                                                                                                                                                                                                                                                                                                                                                                                                     |
|                                                   |                                             | Chairmen Leg of Mullon 10 2 10 2 10 10 10 10                                                                                                                                                                                                                                                                                                                                                                                                                                                                                                                                                                                                                                                                                                                                                                                                                                                                                                                                                                                                                                                                                                                                                                               |
|                                                   | Stock                                       | Footmen 2 Laistsof Veal 32 31 32                                                                                                                                                                                                                                                                                                                                                                                                                                                                                                                                                                                                                                                                                                                                                                                                                                                                                                                                                                                                                                                                                                                                                                                           |
|                                                   | Beef - 25<br>Veal41                         | Labourer in Trust_ Lown of Veal 15 16 154                                                                                                                                                                                                                                                                                                                                                                                                                                                                                                                                                                                                                                                                                                                                                                                                                                                                                                                                                                                                                                                                                                                                                                                  |
|                                                   | Suet -18 Batter                             | Gardner Leg of Mutton: 10'4                                                                                                                                                                                                                                                                                                                                                                                                                                                                                                                                                                                                                                                                                                                                                                                                                                                                                                                                                                                                                                                                                                                                                                                                |
|                                                   | Climonds                                    | Housemaids 2 Legs of de 201 201 21 2 Confectioner Lour of Veal 152 16 154                                                                                                                                                                                                                                                                                                                                                                                                                                                                                                                                                                                                                                                                                                                                                                                                                                                                                                                                                                                                                                                                                                                                                  |
|                                                   | Double Sugar 10.4                           | Tapafsier Leg of Mullon 10 10½ 10 10 10                                                                                                                                                                                                                                                                                                                                                                                                                                                                                                                                                                                                                                                                                                                                                                                                                                                                                                                                                                                                                                                                                                                                                                                    |
|                                                   | Ham                                         | Table Decker Loin of Veal 15 15                                                                                                                                                                                                                                                                                                                                                                                                                                                                                                                                                                                                                                                                                                                                                                                                                                                                                                                                                                                                                                                                                                                                                                                            |
|                                                   | Sals_ 1 Och<br>Better Almonde_ 1/2          | Gennan of Wine Cellar co! 154 16 16 16 16 16 16.                                                                                                                                                                                                                                                                                                                                                                                                                                                                                                                                                                                                                                                                                                                                                                                                                                                                                                                                                                                                                                                                                                                                                                           |
|                                                   | Mustard 304                                 | Footmens de de 82 9 Ufsist Table Decker de 82 9                                                                                                                                                                                                                                                                                                                                                                                                                                                                                                                                                                                                                                                                                                                                                                                                                                                                                                                                                                                                                                                                                                                                                                            |
|                                                   | Tounglass 1-60                              | 2 Mages Men 2 d' 18 173 18                                                                                                                                                                                                                                                                                                                                                                                                                                                                                                                                                                                                                                                                                                                                                                                                                                                                                                                                                                                                                                                                                                                                                                                                 |
|                                                   | Batter6                                     | 3 Police Officers_3 Loins of West 47 47                                                                                                                                                                                                                                                                                                                                                                                                                                                                                                                                                                                                                                                                                                                                                                                                                                                                                                                                                                                                                                                                                                                                                                                    |
|                                                   |                                             | 9 385 4 295 9 3914 2924 82 3954 2984                                                                                                                                                                                                                                                                                                                                                                                                                                                                                                                                                                                                                                                                                                                                                                                                                                                                                                                                                                                                                                                                                                                                                                                       |
|                                                   |                                             | 4 Chickens<br>12 Gulles                                                                                                                                                                                                                                                                                                                                                                                                                                                                                                                                                                                                                                                                                                                                                                                                                                                                                                                                                                                                                                                                                                                                                                                                    |
|                                                   |                                             | 25 Butter                                                                                                                                                                                                                                                                                                                                                                                                                                                                                                                                                                                                                                                                                                                                                                                                                                                                                                                                                                                                                                                                                                                                                                                                                  |