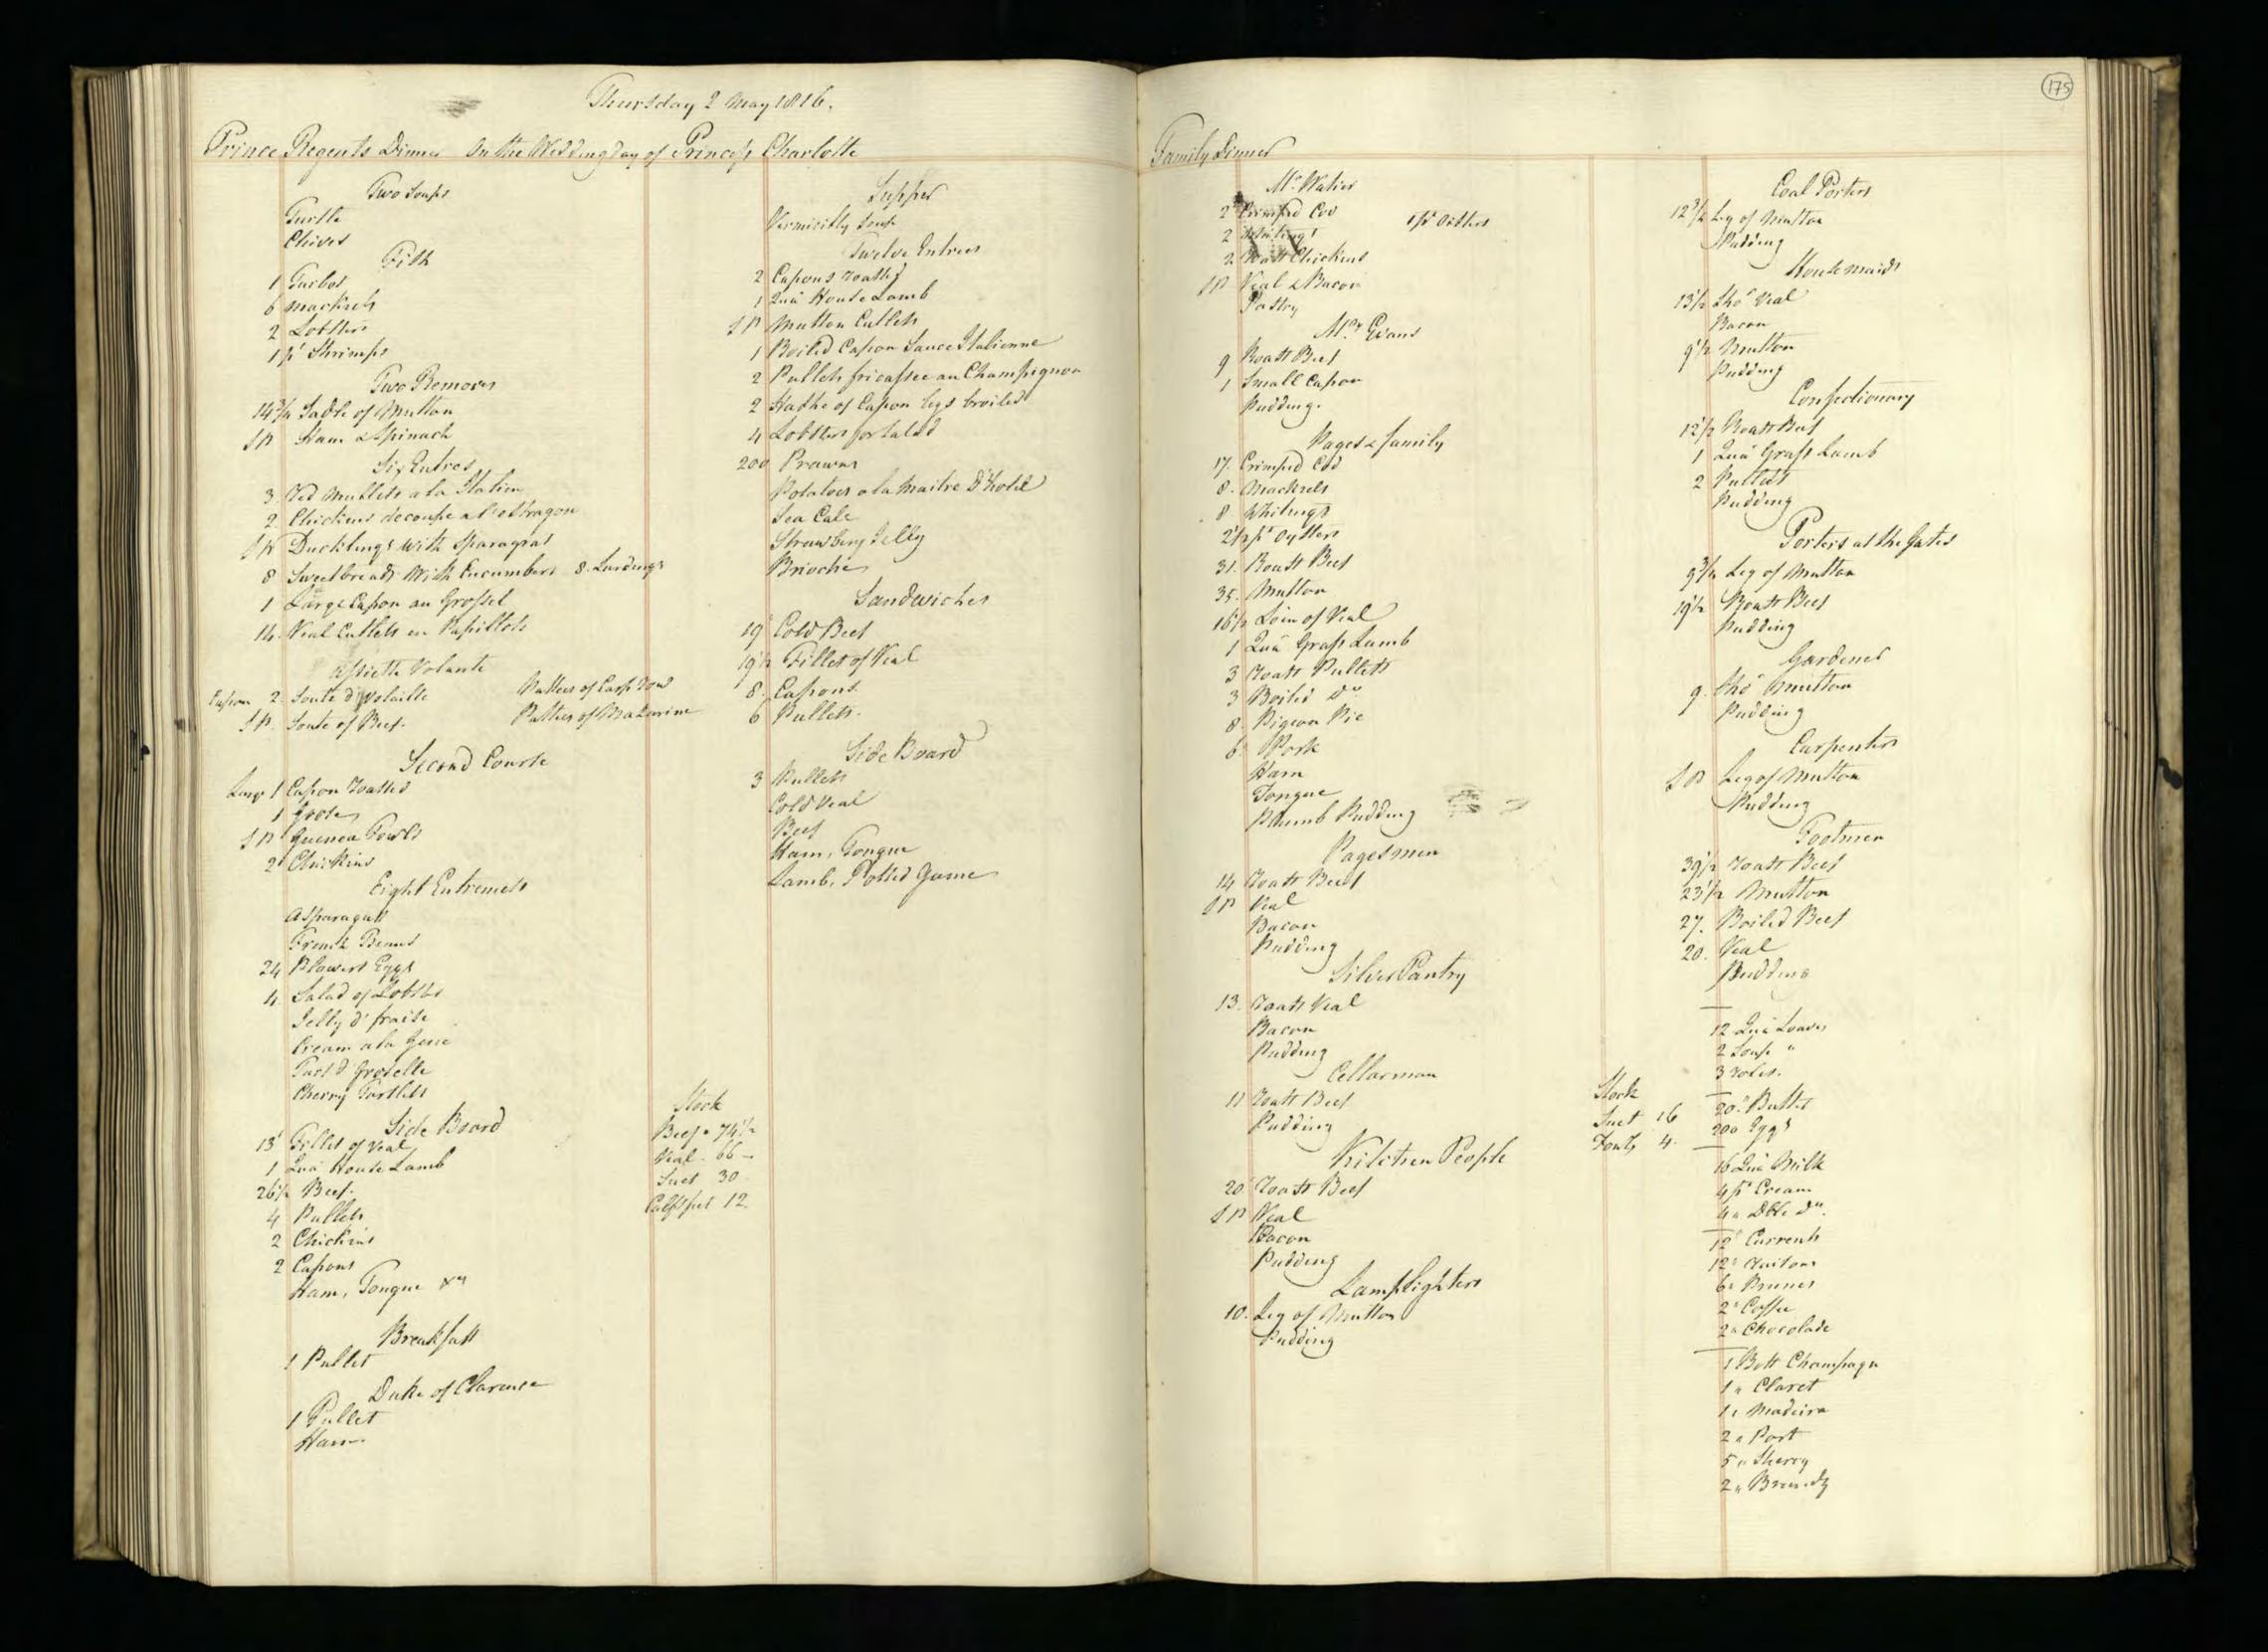

lett<br>2 Mickens<br>3 Partritgh<br>2+ Some Crout Landagh<br>Ham, Tongue Ke                      | Powl-1                                              |     |
|                                                             |                                                                                 |                                                                                                       |                                                     |     |
|                                                             |                                                                                 |                                                                                                       |                                                     |     |























| Friday 3. gray 1016.