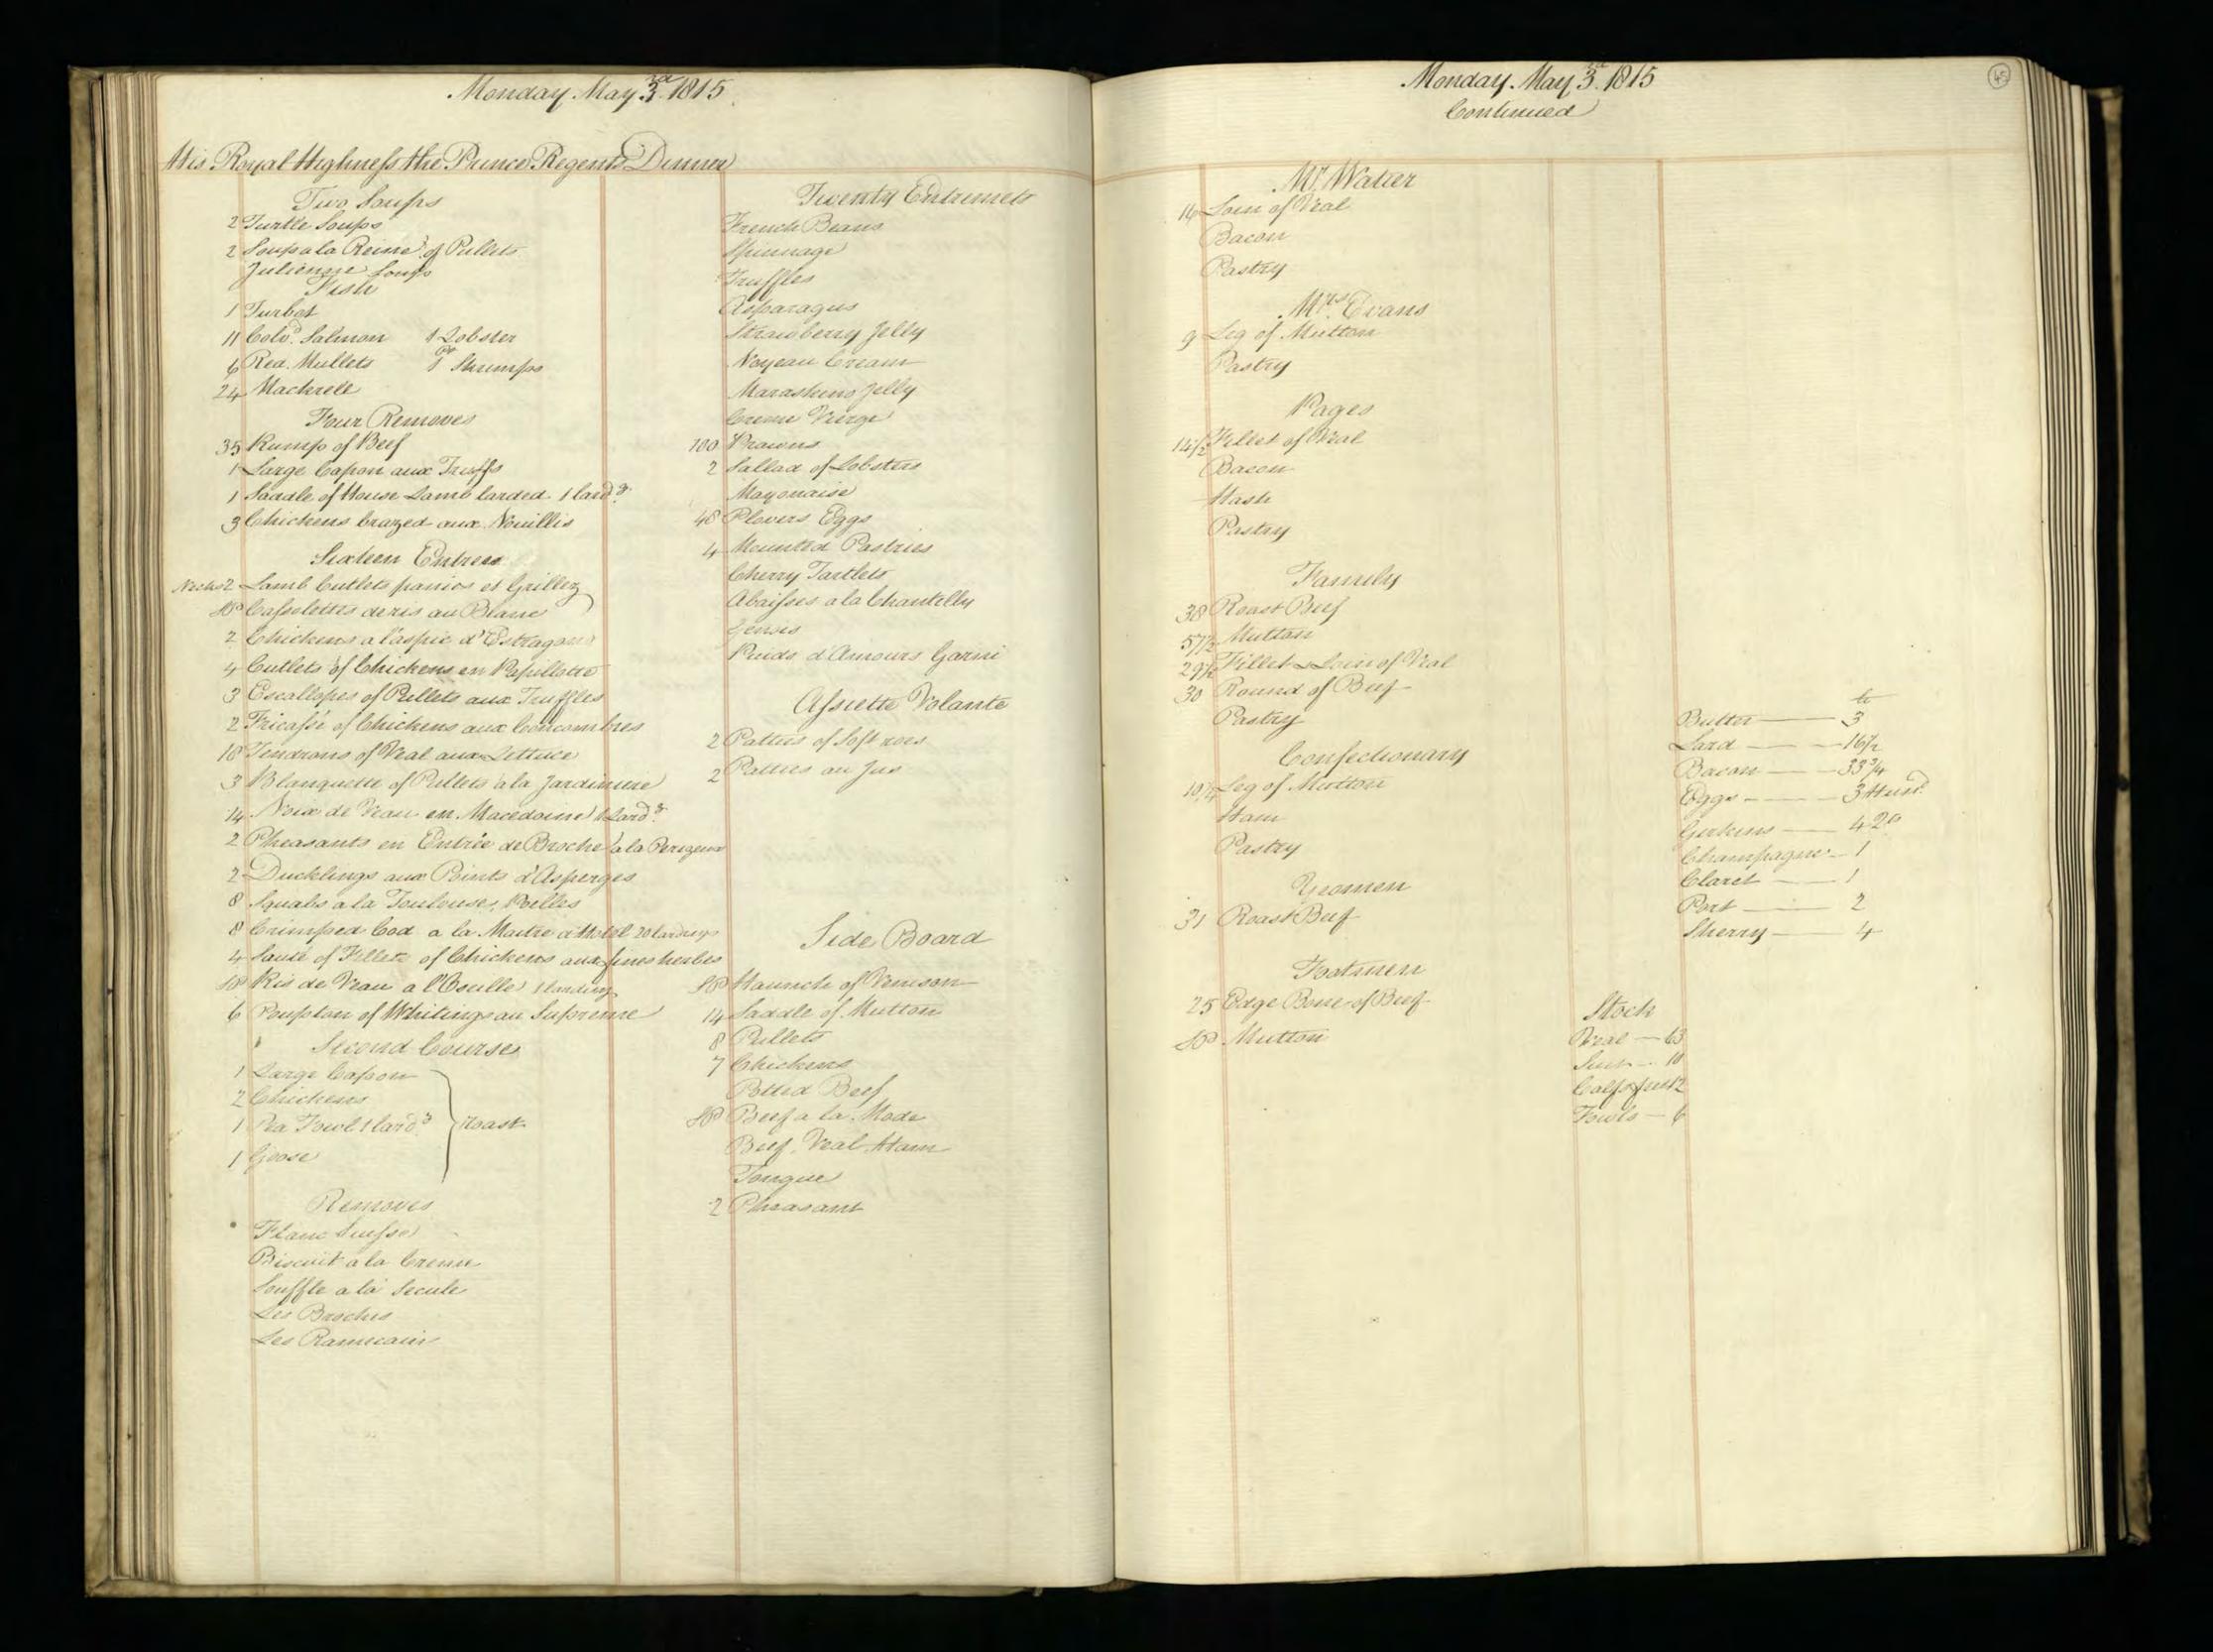

Supplied by the Royal Archives/© Her Majesty Queen Elizabeth II 2016

Supplied by the Royal Archives/© Her Majesty Queen Elizabeth II 2016

Supplied by the Royal Archives/© Her Majesty Queen Elizabeth II 2016

Supplied by the Royal Archives/© Her Majesty Queen Elizabeth II 2016

| Saturda                                           | y January J. 1015                           | Pitcher Meat distributed to HA H The Prince Regents Servants on the Jan! 1815 be                                                                                                                                                                                                                                                                                                                                                                                                                                                                                                                                                                                                                                                                                                                                                                                                                                                                                                                                                                                                                                                                                                                                           |
|---------------------------------------------------|---------------------------------------------|----------------------------------------------------------------------------------------------------------------------------------------------------------------------------------------------------------------------------------------------------------------------------------------------------------------------------------------------------------------------------------------------------------------------------------------------------------------------------------------------------------------------------------------------------------------------------------------------------------------------------------------------------------------------------------------------------------------------------------------------------------------------------------------------------------------------------------------------------------------------------------------------------------------------------------------------------------------------------------------------------------------------------------------------------------------------------------------------------------------------------------------------------------------------------------------------------------------------------|
| Tamily Dinners On Olect of Her Roy                | al Mighness the Princes Charlettes Birth La | HRA Princes Charlettes Buth day The Water Majestys Buthday 27 H. RA the Duke of Su                                                                                                                                                                                                                                                                                                                                                                                                                                                                                                                                                                                                                                                                                                                                                                                                                                                                                                                                                                                                                                                                                                                                         |
| Two Soupes                                        | Footmen .                                   | Beef Mutter Weal Beef Mutter Veal Beef Mutter Veal                                                                                                                                                                                                                                                                                                                                                                                                                                                                                                                                                                                                                                                                                                                                                                                                                                                                                                                                                                                                                                                                                                                                                                         |
| Two Fish                                          | Footmen 40 Roast Beef Plumb Pudding         | 2 Clerk of the Retchen Soin of West 15'2 16 15'2                                                                                                                                                                                                                                                                                                                                                                                                                                                                                                                                                                                                                                                                                                                                                                                                                                                                                                                                                                                                                                                                                                                                                                           |
| 27 bod 3 pts of Oysters<br>6 Soles 1 10 of Shumps |                                             | 3_d'd'd                                                                                                                                                                                                                                                                                                                                                                                                                                                                                                                                                                                                                                                                                                                                                                                                                                                                                                                                                                                                                                                                                                                                                                                                                    |
| Words Ino of smanger                              | 20 Roast Beef<br>Plumb Pudding              | gent. Nonets al                                                                                                                                                                                                                                                                                                                                                                                                                                                                                                                                                                                                                                                                                                                                                                                                                                                                                                                                                                                                                                                                                                                                                                                                            |
| A Large Surkery,<br>4 Moila Mulleto               | Morters at the Gates                        | Messekeeper Lois of Veal 16 15\frac{2}{2} 15\frac{1}{2} 15 |
| 3 Roast de                                        |                                             | 2 00000 seucenj men 2 2000 munon - 214                                                                                                                                                                                                                                                                                                                                                                                                                                                                                                                                                                                                                                                                                                                                                                                                                                                                                                                                                                                                                                                                                                                                                                                     |
| 2/2 Haunch of Mutton                              | Coal Morters 16 Roast Matton                | 2d' Momen 2 Sho'_de 18 172<br>Covey Noman Legof Mullon 10'4 10'2 11                                                                                                                                                                                                                                                                                                                                                                                                                                                                                                                                                                                                                                                                                                                                                                                                                                                                                                                                                                                                                                                                                                                                                        |
| 1 Tonque                                          |                                             | 4 Watchmen Som of Veal                                                                                                                                                                                                                                                                                                                                                                                                                                                                                                                                                                                                                                                                                                                                                                                                                                                                                                                                                                                                                                                                                                                                                                                                     |
| 16 thanics of Mutton                              | M. Lush<br>10'z Roast Mutton                | Armong Man Sho: de - g g g                                                                                                                                                                                                                                                                                                                                                                                                                                                                                                                                                                                                                                                                                                                                                                                                                                                                                                                                                                                                                                                                                                                                                                                                 |
| Sour Croset & Sausages 3'2 of                     | Mr. Watiers Servant                         | 1. Master Cook Loin of Veal                                                                                                                                                                                                                                                                                                                                                                                                                                                                                                                                                                                                                                                                                                                                                                                                                                                                                                                                                                                                                                                                                                                                                                                                |
| a Hares                                           | g Mutton                                    | Pashy Cooks                                                                                                                                                                                                                                                                                                                                                                                                                                                                                                                                                                                                                                                                                                                                                                                                                                                                                                                                                                                                                                                                                                                                                                                                                |
| Plumb Budding<br>Jelly                            | 12 Beef Reofile                             | Monnan book 1 de 10½ 11 10½ 10½ 10½ 10½ 10½ 10½ 10½ 10½ 10½ 10½ 10½ 10½ 10½ 10½ 10½ 10½ 10½ 10½ 10½ 10½ 10½ 10½ 10½ 10½ 10½ 10½ 10½ 10½ 10½ 10½ 10½ 10½ 10½ 10½ 10½ 10½ 10½ 10½ 10½ 10½ 10½ 10½ 10½ 10½ 10½ 10½                                                                                                                                                                                                                                                                                                                                                                                                                                                                                                                                                                                                                                                                                                                                                                                                                                                                                                                                                                                                            |
| Mlanemange)<br>Pastry                             | 12 /seef                                    | Rischen Maid Beef 9 9 9 82<br>2 Scullery Men 2 Sho! Mutton 172 10 10 18                                                                                                                                                                                                                                                                                                                                                                                                                                                                                                                                                                                                                                                                                                                                                                                                                                                                                                                                                                                                                                                                                                                                                    |
| Vegetables                                        | Stable People                               | 2 Lamp Lighters_ 2 Sho! Mullon 172 18.                                                                                                                                                                                                                                                                                                                                                                                                                                                                                                                                                                                                                                                                                                                                                                                                                                                                                                                                                                                                                                                                                                                                                                                     |
|                                                   |                                             | Chairmen Leg of Mullon 10 2 10 2 10 10 10 10                                                                                                                                                                                                                                                                                                                                                                                                                                                                                                                                                                                                                                                                                                                                                                                                                                                                                                                                                                                                                                                                                                                                                                               |
|                                                   | Stock                                       | Footmen 2 Laistsof Veal 32 31 32                                                                                                                                                                                                                                                                                                                                                                                                                                                                                                                                                                                                                                                                                                                                                                                                                                                                                                                                                                                                                                                                                                                                                                                           |
|                                                   | Beef - 25<br>Veal41                         | Labourer in Trust_ Lown of Veal 15 16 154                                                                                                                                                                                                                                                                                                                                                                                                                                                                                                                                                                                                                                                                                                                                                                                                                                                                                                                                                                                                                                                                                                                                                                                  |
|                                                   | Suet -18 Batter                             | Gardner Leg of Mutton: 10'4                                                                                                                                                                                                                                                                                                                                                                                                                                                                                                                                                                                                                                                                                                                                                                                                                                                                                                                                                                                                                                                                                                                                                                                                |
|                                                   | Climonds                                    | Housemaids 2 Legs of de 201 201 21 2 Confectioner Lour of Veal 152 16 154                                                                                                                                                                                                                                                                                                                                                                                                                                                                                                                                                                                                                                                                                                                                                                                                                                                                                                                                                                                                                                                                                                                                                  |
|                                                   | Double Sugar 10.4                           | Tapafsier Leg of Mullon 10 10½ 10 10 10                                                                                                                                                                                                                                                                                                                                                                                                                                                                                                                                                                                                                                                                                                                                                                                                                                                                                                                                                                                                                                                                                                                                                                                    |
|                                                   | Ham                                         | Table Decker Loin of Veal 15 15                                                                                                                                                                                                                                                                                                                                                                                                                                                                                                                                                                                                                                                                                                                                                                                                                                                                                                                                                                                                                                                                                                                                                                                            |
|                                                   | Sals_ 1 Och<br>Better Almonde_ 1/2          | Gennan of Wine Cellar co! 154 16 16 16 16 16 16.                                                                                                                                                                                                                                                                                                                                                                                                                                                                                                                                                                                                                                                                                                                                                                                                                                                                                                                                                                                                                                                                                                                                                                           |
|                                                   | Mustard 304                                 | Footmens de de 82 9 Ufsist Table Decker de 82 9                                                                                                                                                                                                                                                                                                                                                                                                                                                                                                                                                                                                                                                                                                                                                                                                                                                                                                                                                                                                                                                                                                                                                                            |
|                                                   | Tounglass 1-60                              | 2 Mages Men 2 d' 18 173 18                                                                                                                                                                                                                                                                                                                                                                                                                                                                                                                                                                                                                                                                                                                                                                                                                                                                                                                                                                                                                                                                                                                                                                                                 |
|                                                   | Batter6                                     | 3 Police Officers_3 Loins of West 47 47                                                                                                                                                                                                                                                                                                                                                                                                                                                                                                                                                                                                                                                                                                                                                                                                                                                                                                                                                                                                                                                                                                                                                                                    |
|                                                   |                                             | 9 385 4 295 9 3914 2924 82 3954 2984                                                                                                                                                                                                                                                                                                                                                                                                                                                                                                                                                                                                                                                                                                                                                                                                                                                                                                                                                                                                                                                                                                                                                                                       |
|                                                   |                                             | 4 Chickens<br>12 Gulles                                                                                                                                                                                                                                                                                                                                                                                                                                                                                                                                                                                                                                                                                                                                                                                                                                                                                                                                                                                                                                                                                                                                                                                                    |
|                                                   |                                             | 25 Butter                                                                                                                                                                                                                                                                                                                                                                                                                                                                                                                                                                                                                                                                                                                                                                                                                                                                                                                                                                                                                                                                                                                                                                                                                  |