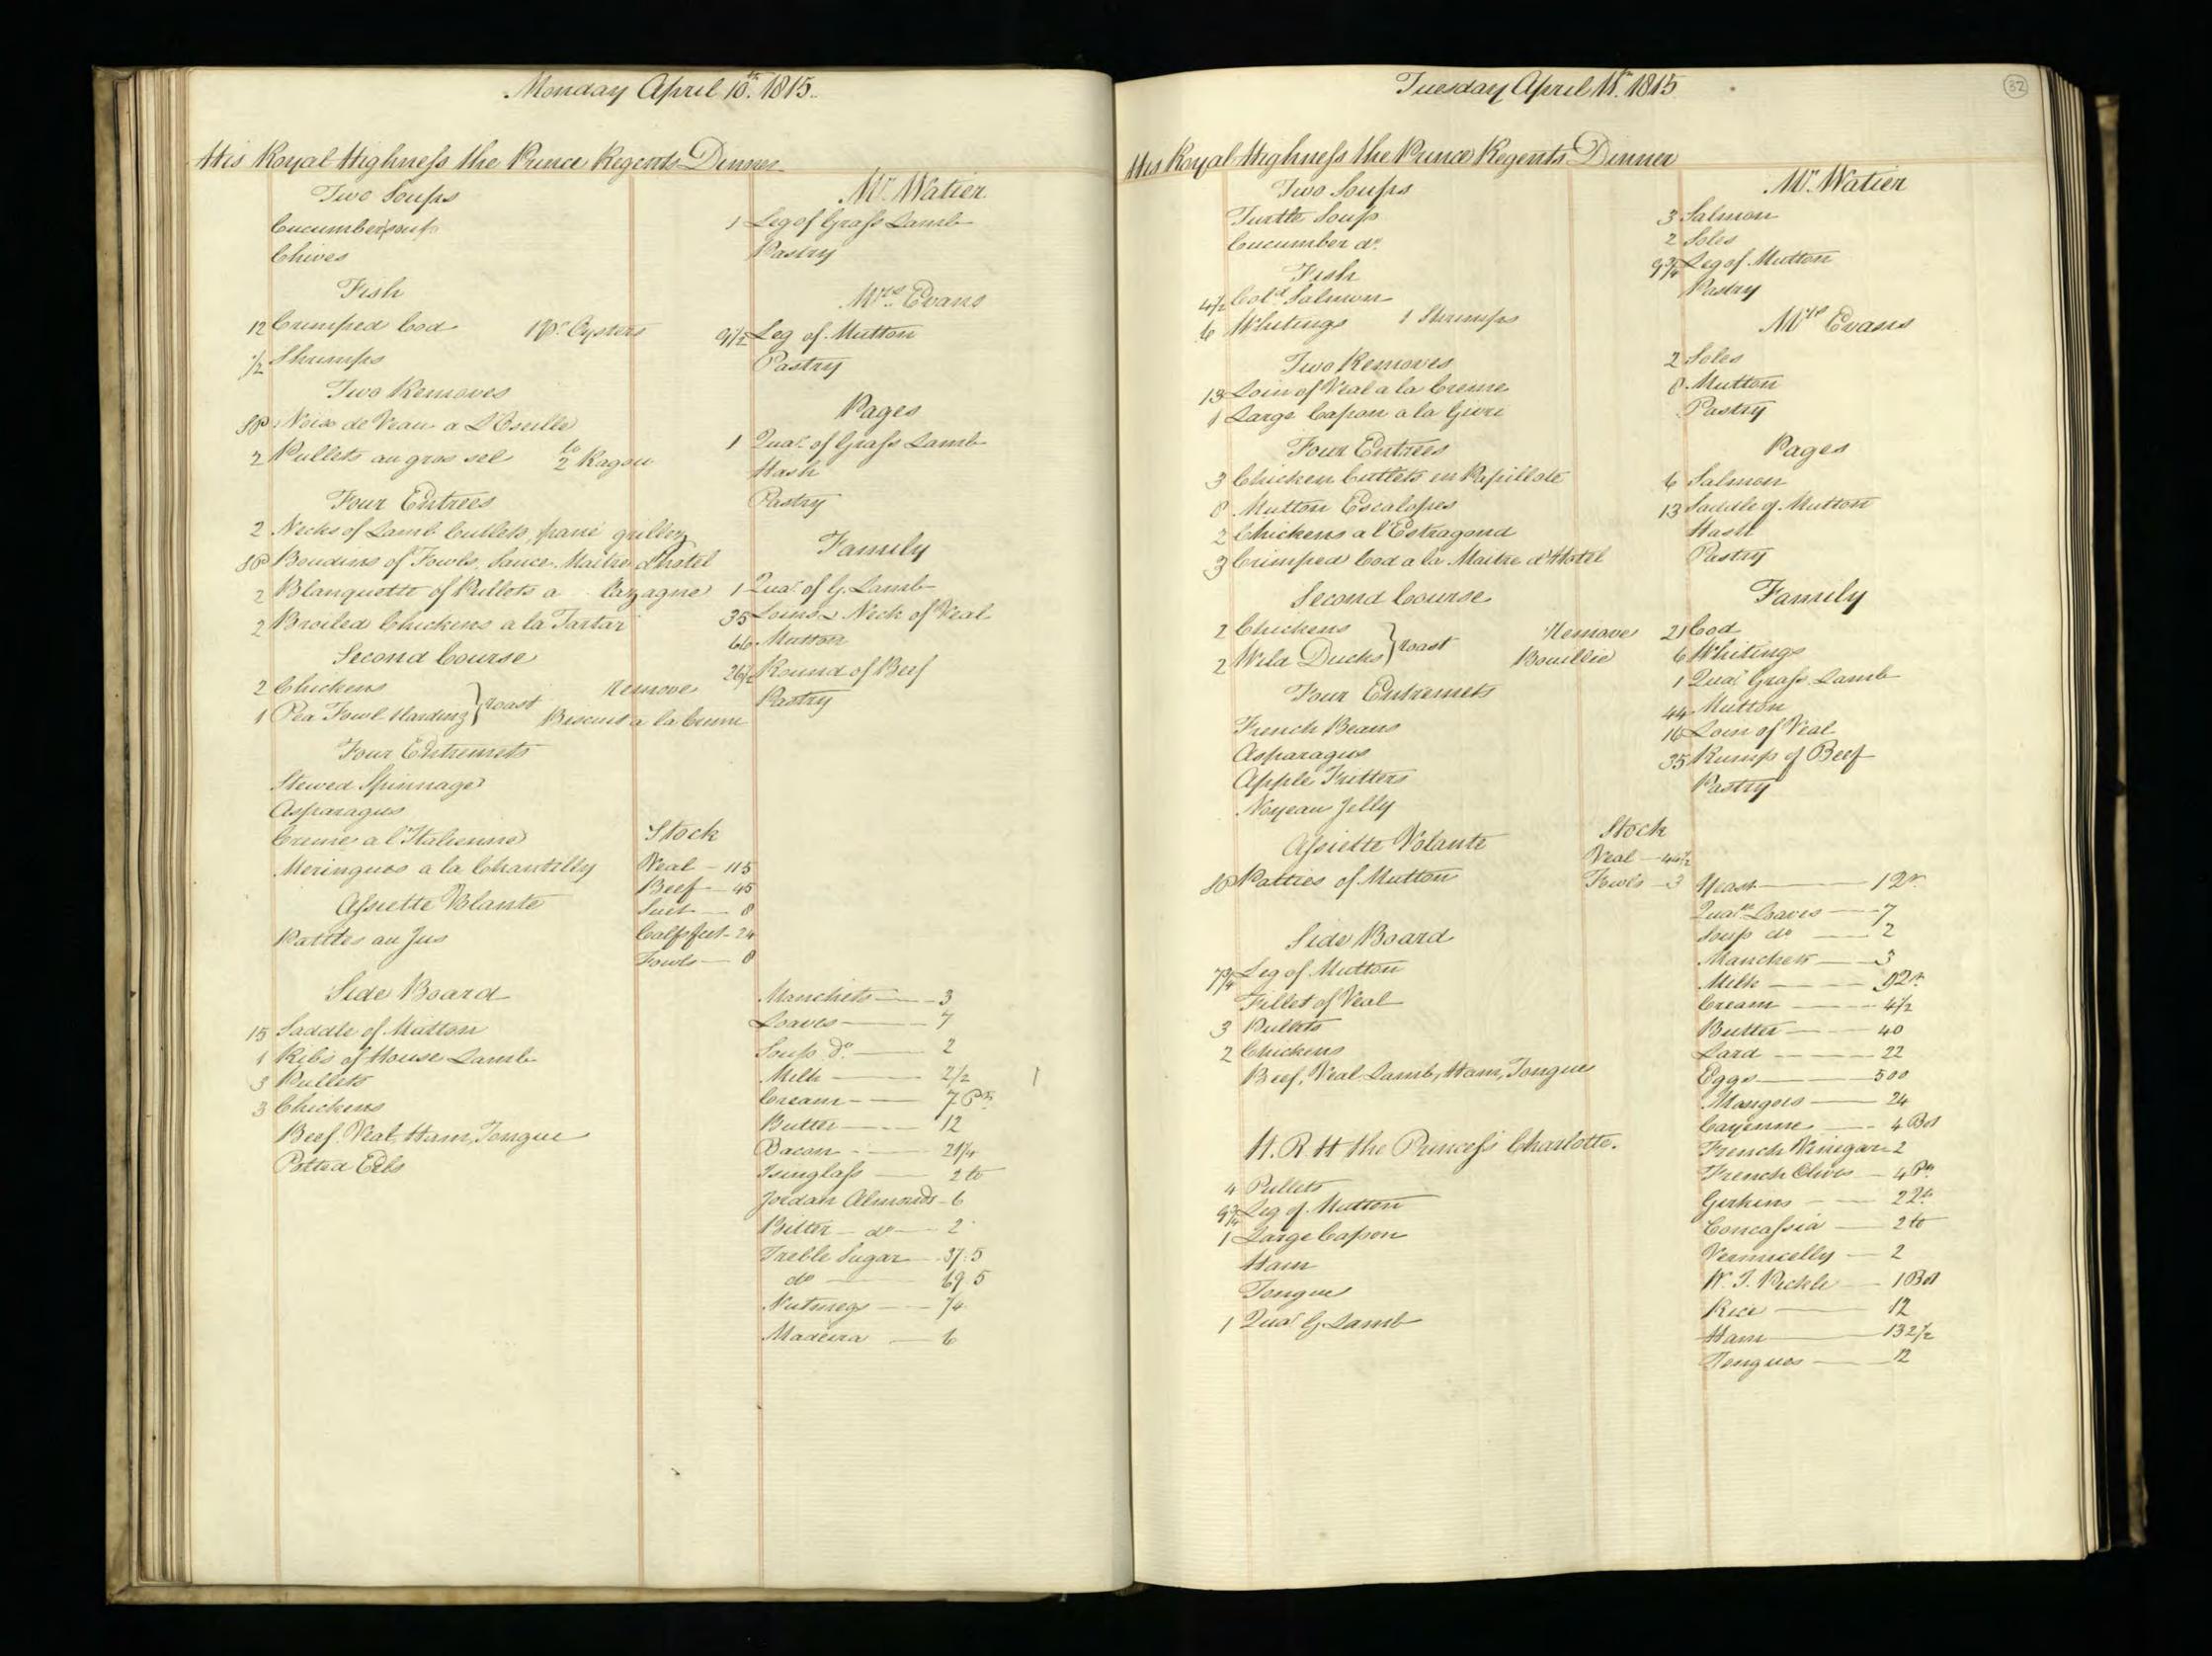

Supplied by the Royal Archives/© Her Majesty Queen Elizabeth II 2016

| Saturda                                           | y January J. 1015                           | Pitcher Meat distributed to HA H The Prince Regents Servants on the Jan! 1815 be                                                                                                                                                                                                                                                                                                                                                                                                                                                                                                                                                                                                                                                                                                                                                                                                                                                                                                                                                                                                                                                                                                                                           |
|---------------------------------------------------|---------------------------------------------|----------------------------------------------------------------------------------------------------------------------------------------------------------------------------------------------------------------------------------------------------------------------------------------------------------------------------------------------------------------------------------------------------------------------------------------------------------------------------------------------------------------------------------------------------------------------------------------------------------------------------------------------------------------------------------------------------------------------------------------------------------------------------------------------------------------------------------------------------------------------------------------------------------------------------------------------------------------------------------------------------------------------------------------------------------------------------------------------------------------------------------------------------------------------------------------------------------------------------|
| Tamily Dinners On Olect of Her Roy                | al Mighness the Princes Charlettes Birth La | HRA Princes Charlettes Buth day The Water Majestys Buthday 27 H. RA the Duke of Su                                                                                                                                                                                                                                                                                                                                                                                                                                                                                                                                                                                                                                                                                                                                                                                                                                                                                                                                                                                                                                                                                                                                         |
| Two Soupes                                        | Footmen .                                   | Beef Mutter Weal Beef Mutter Veal Beef Mutter Veal                                                                                                                                                                                                                                                                                                                                                                                                                                                                                                                                                                                                                                                                                                                                                                                                                                                                                                                                                                                                                                                                                                                                                                         |
| Two Fish                                          | Footmen 40 Roast Beef Plumb Pudding         | 2 Clerk of the Retchen Soin of West 15'2 16 15'2                                                                                                                                                                                                                                                                                                                                                                                                                                                                                                                                                                                                                                                                                                                                                                                                                                                                                                                                                                                                                                                                                                                                                                           |
| 27 bod 3 pts of Oysters<br>6 Soles 1 10 of Shumps |                                             | 3_d'd'd                                                                                                                                                                                                                                                                                                                                                                                                                                                                                                                                                                                                                                                                                                                                                                                                                                                                                                                                                                                                                                                                                                                                                                                                                    |
| Words Ino of smanger                              | 20 Roast Beef<br>Plumb Pudding              | gent. Nonets al                                                                                                                                                                                                                                                                                                                                                                                                                                                                                                                                                                                                                                                                                                                                                                                                                                                                                                                                                                                                                                                                                                                                                                                                            |
| A Large Surkery,<br>4 Moila Mulleto               | Morters at the Gates                        | Messekeeper Lois of Veal 16 15\frac{2}{2} 15\frac{1}{2} 15 |
| 3 Roast de                                        |                                             | 2 00000 seucenj men 2 2000 munon - 214                                                                                                                                                                                                                                                                                                                                                                                                                                                                                                                                                                                                                                                                                                                                                                                                                                                                                                                                                                                                                                                                                                                                                                                     |
| 2/2 Haunch of Mutton                              | Coal Morters 16 Roast Matton                | 2d' Momen 2 Sho'_de 18 172<br>Covey Noman Legof Mullon 10'4 10'2 11                                                                                                                                                                                                                                                                                                                                                                                                                                                                                                                                                                                                                                                                                                                                                                                                                                                                                                                                                                                                                                                                                                                                                        |
| 1 Tonque                                          |                                             | 4 Watchmen Som of Veal                                                                                                                                                                                                                                                                                                                                                                                                                                                                                                                                                                                                                                                                                                                                                                                                                                                                                                                                                                                                                                                                                                                                                                                                     |
| 16 thanics of Mutton                              | M. Lush<br>10'z Roast Mutton                | Armong Man Sho: de - g g g                                                                                                                                                                                                                                                                                                                                                                                                                                                                                                                                                                                                                                                                                                                                                                                                                                                                                                                                                                                                                                                                                                                                                                                                 |
| Sour Croset & Sausages 3'2 of                     | Mr. Watiers Servant                         | 1. Master Cook Loin of Veal                                                                                                                                                                                                                                                                                                                                                                                                                                                                                                                                                                                                                                                                                                                                                                                                                                                                                                                                                                                                                                                                                                                                                                                                |
| a Hares                                           | g Mutton                                    | Pashy Cooks                                                                                                                                                                                                                                                                                                                                                                                                                                                                                                                                                                                                                                                                                                                                                                                                                                                                                                                                                                                                                                                                                                                                                                                                                |
| Plumb Budding<br>Jelly                            | 12 Beef Reofile                             | Monnan book 1 de 10½ 11 10½ 10½ 10½ 10½ 10½ 10½ 10½ 10½ 10½ 10½ 10½ 10½ 10½ 10½ 10½ 10½ 10½ 10½ 10½ 10½ 10½ 10½ 10½ 10½ 10½ 10½ 10½ 10½ 10½ 10½ 10½ 10½ 10½ 10½ 10½ 10½ 10½ 10½ 10½ 10½ 10½ 10½ 10½ 10½ 10½ 10½                                                                                                                                                                                                                                                                                                                                                                                                                                                                                                                                                                                                                                                                                                                                                                                                                                                                                                                                                                                                            |
| Mlanemange)<br>Pastry                             | 12 /seef                                    | Rischen Maid Beef 9 9 9 82<br>2 Scullery Men 2 Sho! Mutton 172 10 10 18                                                                                                                                                                                                                                                                                                                                                                                                                                                                                                                                                                                                                                                                                                                                                                                                                                                                                                                                                                                                                                                                                                                                                    |
| Vegetables                                        | Stable People                               | 2 Lamp Lighters_ 2 Sho! Mullon 172 18.                                                                                                                                                                                                                                                                                                                                                                                                                                                                                                                                                                                                                                                                                                                                                                                                                                                                                                                                                                                                                                                                                                                                                                                     |
|                                                   |                                             | Chairmen Leg of Mullon 10 2 10 2 10 10 10 10                                                                                                                                                                                                                                                                                                                                                                                                                                                                                                                                                                                                                                                                                                                                                                                                                                                                                                                                                                                                                                                                                                                                                                               |
|                                                   | Stock                                       | Footmen 2 Laistsof Veal 32 31 32                                                                                                                                                                                                                                                                                                                                                                                                                                                                                                                                                                                                                                                                                                                                                                                                                                                                                                                                                                                                                                                                                                                                                                                           |
|                                                   | Beef - 25<br>Veal41                         | Labourer in Trust_ Lown of Veal 15 16 154                                                                                                                                                                                                                                                                                                                                                                                                                                                                                                                                                                                                                                                                                                                                                                                                                                                                                                                                                                                                                                                                                                                                                                                  |
|                                                   | Suet -18 Batter                             | Gardner Leg of Mutton: 10'4                                                                                                                                                                                                                                                                                                                                                                                                                                                                                                                                                                                                                                                                                                                                                                                                                                                                                                                                                                                                                                                                                                                                                                                                |
|                                                   | Climonds                                    | Housemaids 2 Legs of de 201 201 21 2 Confectioner Lour of Veal 152 16 154                                                                                                                                                                                                                                                                                                                                                                                                                                                                                                                                                                                                                                                                                                                                                                                                                                                                                                                                                                                                                                                                                                                                                  |
|                                                   | Double Sugar 10.4                           | Tapafsier Leg of Mullon 10 10½ 10 10 10                                                                                                                                                                                                                                                                                                                                                                                                                                                                                                                                                                                                                                                                                                                                                                                                                                                                                                                                                                                                                                                                                                                                                                                    |
|                                                   | Ham                                         | Table Decker Loin of Veal 15 15                                                                                                                                                                                                                                                                                                                                                                                                                                                                                                                                                                                                                                                                                                                                                                                                                                                                                                                                                                                                                                                                                                                                                                                            |
|                                                   | Sals_ 1 Och<br>Better Almonde_ 1/2          | Gennan of Wine Cellar co! 154 16 16 16 16 16 16.                                                                                                                                                                                                                                                                                                                                                                                                                                                                                                                                                                                                                                                                                                                                                                                                                                                                                                                                                                                                                                                                                                                                                                           |
|                                                   | Mustard 304                                 | Footmens de de 82 9 Ufsist Table Decker de 82 9                                                                                                                                                                                                                                                                                                                                                                                                                                                                                                                                                                                                                                                                                                                                                                                                                                                                                                                                                                                                                                                                                                                                                                            |
|                                                   | Tounglass 1-60                              | 2 Mages Men 2 d' 18 173 18                                                                                                                                                                                                                                                                                                                                                                                                                                                                                                                                                                                                                                                                                                                                                                                                                                                                                                                                                                                                                                                                                                                                                                                                 |
|                                                   | Batter6                                     | 3 Police Officers_3 Loins of West 47 47                                                                                                                                                                                                                                                                                                                                                                                                                                                                                                                                                                                                                                                                                                                                                                                                                                                                                                                                                                                                                                                                                                                                                                                    |
|                                                   |                                             | 9 385 4 295 9 3914 2924 82 3954 2984                                                                                                                                                                                                                                                                                                                                                                                                                                                                                                                                                                                                                                                                                                                                                                                                                                                                                                                                                                                                                                                                                                                                                                                       |
|                                                   |                                             | 4 Chickens<br>12 Gulles                                                                                                                                                                                                                                                                                                                                                                                                                                                                                                                                                                                                                                                                                                                                                                                                                                                                                                                                                                                                                                                                                                                                                                                                    |
|                                                   |                                             | 25 Butter                                                                                                                                                                                                                                                                                                                                                                                                                                                                                                                                                                                                                                                                                                                                                                                                                                                                                                                                                                                                                                                                                                                                                                                                                  |