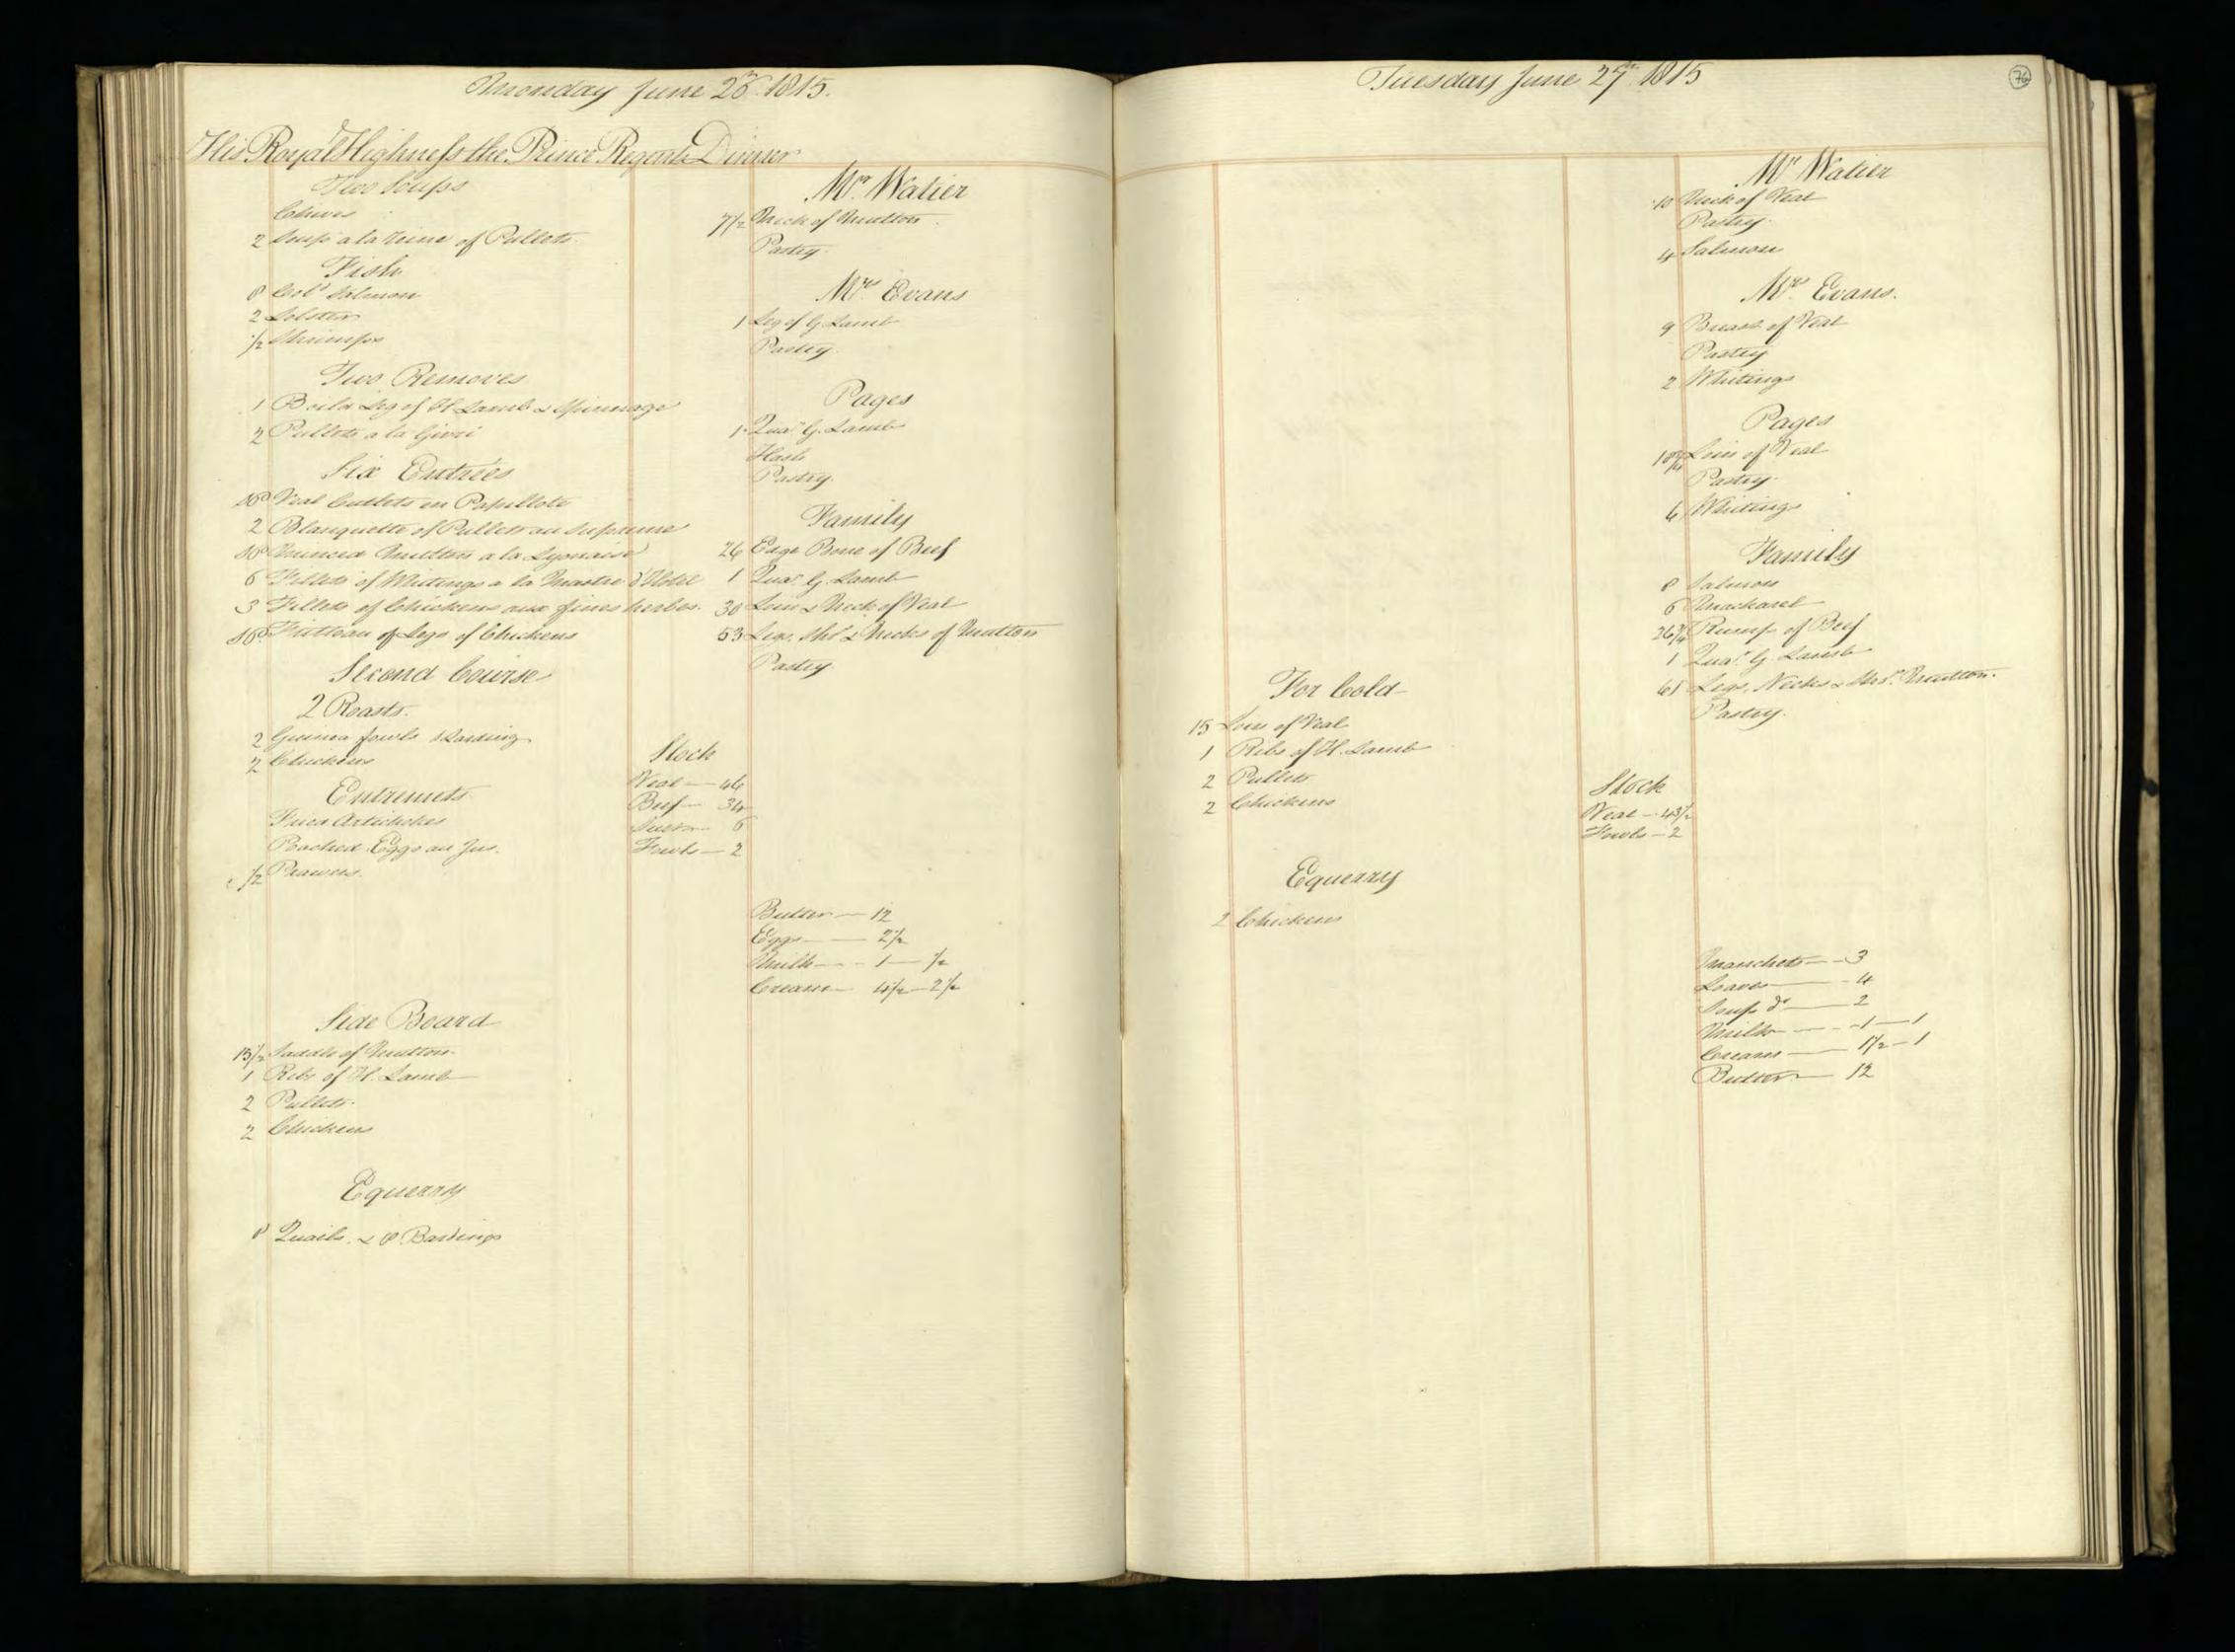

Supplied by the Royal Archives/© Her Majesty Queen Elizabeth II 2016

| Saturda                                           | y January J. 1015                           | Pitcher Meat distributed to HA H The Prince Regents Servants on the Jan! 1815 be                                                                                                                                                                                                                                                                                                                                                                                                                                                                                                                                                                                                                                                                                                                                                                                                                                                                                                                                                                                                                                                                                                                                           |
|---------------------------------------------------|---------------------------------------------|----------------------------------------------------------------------------------------------------------------------------------------------------------------------------------------------------------------------------------------------------------------------------------------------------------------------------------------------------------------------------------------------------------------------------------------------------------------------------------------------------------------------------------------------------------------------------------------------------------------------------------------------------------------------------------------------------------------------------------------------------------------------------------------------------------------------------------------------------------------------------------------------------------------------------------------------------------------------------------------------------------------------------------------------------------------------------------------------------------------------------------------------------------------------------------------------------------------------------|
| Tamily Dinners On Olect of Her Roy                | al Mighness the Princes Charlettes Birth La | HRA Princes Charlettes Buth day The Water Majestys Buthday 27 H. RA the Duke of Su                                                                                                                                                                                                                                                                                                                                                                                                                                                                                                                                                                                                                                                                                                                                                                                                                                                                                                                                                                                                                                                                                                                                         |
| Two Soupes                                        | Footmen .                                   | Beef Mutter Weal Beef Mutter Veal Beef Mutter Veal                                                                                                                                                                                                                                                                                                                                                                                                                                                                                                                                                                                                                                                                                                                                                                                                                                                                                                                                                                                                                                                                                                                                                                         |
| Two Fish                                          | Footmen 40 Roast Beef Plumb Pudding         | 2 Clerk of the Retchen Soin of West 15'2 16 15'2                                                                                                                                                                                                                                                                                                                                                                                                                                                                                                                                                                                                                                                                                                                                                                                                                                                                                                                                                                                                                                                                                                                                                                           |
| 27 bod 3 pts of Oysters<br>6 Soles 1 10 of Shumps |                                             | 3_d'd'd                                                                                                                                                                                                                                                                                                                                                                                                                                                                                                                                                                                                                                                                                                                                                                                                                                                                                                                                                                                                                                                                                                                                                                                                                    |
| Words Ino of smanger                              | 20 Roast Beef<br>Plumb Pudding              | gent. Nonets al                                                                                                                                                                                                                                                                                                                                                                                                                                                                                                                                                                                                                                                                                                                                                                                                                                                                                                                                                                                                                                                                                                                                                                                                            |
| A Large Surkery,<br>4 Moila Mulleto               | Morters at the Gates                        | Messekeeper Lois of Veal 16 15\frac{2}{2} 15\frac{1}{2} 15 |
| 3 Roast de                                        |                                             | 2 00000 seucenj men 2 2000 munon - 214                                                                                                                                                                                                                                                                                                                                                                                                                                                                                                                                                                                                                                                                                                                                                                                                                                                                                                                                                                                                                                                                                                                                                                                     |
| 2/2 Haunch of Mutton                              | Coal Morters 16 Roast Matton                | 2d' Momen 2 Sho'_de 18 172<br>Covey Noman Legof Mullon 10'4 10'2 11                                                                                                                                                                                                                                                                                                                                                                                                                                                                                                                                                                                                                                                                                                                                                                                                                                                                                                                                                                                                                                                                                                                                                        |
| 1 Tonque                                          |                                             | 4 Watchmen Som of Veal                                                                                                                                                                                                                                                                                                                                                                                                                                                                                                                                                                                                                                                                                                                                                                                                                                                                                                                                                                                                                                                                                                                                                                                                     |
| 16 thanics of Mutton                              | M. Lush<br>10'z Roast Mutton                | Armong Man Sho: de - g g g                                                                                                                                                                                                                                                                                                                                                                                                                                                                                                                                                                                                                                                                                                                                                                                                                                                                                                                                                                                                                                                                                                                                                                                                 |
| Sour Croset & Sausages 3'2 of                     | Mr. Watiers Servant                         | 1. Master Cook Loin of Veal                                                                                                                                                                                                                                                                                                                                                                                                                                                                                                                                                                                                                                                                                                                                                                                                                                                                                                                                                                                                                                                                                                                                                                                                |
| a Hares                                           | g Mutton                                    | Pashy Cooks                                                                                                                                                                                                                                                                                                                                                                                                                                                                                                                                                                                                                                                                                                                                                                                                                                                                                                                                                                                                                                                                                                                                                                                                                |
| Plumb Budding<br>Jelly                            | 12 Beef Reofile                             | Monnan book 1 de 10½ 11 10½ 10½ 10½ 10½ 10½ 10½ 10½ 10½ 10½ 10½ 10½ 10½ 10½ 10½ 10½ 10½ 10½ 10½ 10½ 10½ 10½ 10½ 10½ 10½ 10½ 10½ 10½ 10½ 10½ 10½ 10½ 10½ 10½ 10½ 10½ 10½ 10½ 10½ 10½ 10½ 10½ 10½ 10½ 10½ 10½ 10½                                                                                                                                                                                                                                                                                                                                                                                                                                                                                                                                                                                                                                                                                                                                                                                                                                                                                                                                                                                                            |
| Mlanemange)<br>Pastry                             | 12 /seef                                    | Rischen Maid Beef 9 9 9 82<br>2 Scullery Men 2 Sho! Mutton 172 10 10 18                                                                                                                                                                                                                                                                                                                                                                                                                                                                                                                                                                                                                                                                                                                                                                                                                                                                                                                                                                                                                                                                                                                                                    |
| Vegetables                                        | Stable People                               | 2 Lamp Lighters_ 2 Sho! Mullon 172 18.                                                                                                                                                                                                                                                                                                                                                                                                                                                                                                                                                                                                                                                                                                                                                                                                                                                                                                                                                                                                                                                                                                                                                                                     |
|                                                   |                                             | Chairmen Leg of Mullon 10 2 10 2 10 10 10 10                                                                                                                                                                                                                                                                                                                                                                                                                                                                                                                                                                                                                                                                                                                                                                                                                                                                                                                                                                                                                                                                                                                                                                               |
|                                                   | Stock                                       | Footmen 2 Laistsof Veal 32 31 32                                                                                                                                                                                                                                                                                                                                                                                                                                                                                                                                                                                                                                                                                                                                                                                                                                                                                                                                                                                                                                                                                                                                                                                           |
|                                                   | Beef - 25<br>Veal41                         | Labourer in Trust_ Lown of Veal 15 16 154                                                                                                                                                                                                                                                                                                                                                                                                                                                                                                                                                                                                                                                                                                                                                                                                                                                                                                                                                                                                                                                                                                                                                                                  |
|                                                   | Suet -18 Batter                             | Gardner Leg of Mutton: 10'4                                                                                                                                                                                                                                                                                                                                                                                                                                                                                                                                                                                                                                                                                                                                                                                                                                                                                                                                                                                                                                                                                                                                                                                                |
|                                                   | Climonds                                    | Housemaids 2 Legs of de 201 201 21 2 Confectioner Lour of Veal 152 16 154                                                                                                                                                                                                                                                                                                                                                                                                                                                                                                                                                                                                                                                                                                                                                                                                                                                                                                                                                                                                                                                                                                                                                  |
|                                                   | Double Sugar 10.4                           | Tapafsier Leg of Mullon 10 10½ 10 10 10                                                                                                                                                                                                                                                                                                                                                                                                                                                                                                                                                                                                                                                                                                                                                                                                                                                                                                                                                                                                                                                                                                                                                                                    |
|                                                   | Ham                                         | Table Decker Loin of Veal 15 15                                                                                                                                                                                                                                                                                                                                                                                                                                                                                                                                                                                                                                                                                                                                                                                                                                                                                                                                                                                                                                                                                                                                                                                            |
|                                                   | Sals_ 1 Och<br>Better Almonde_ 1/2          | Gennan of Wine Cellar co! 154 16 16 16 16 16 16.                                                                                                                                                                                                                                                                                                                                                                                                                                                                                                                                                                                                                                                                                                                                                                                                                                                                                                                                                                                                                                                                                                                                                                           |
|                                                   | Mustard 304                                 | Footmens de de 82 9 Ufsist Table Decker de 82 9                                                                                                                                                                                                                                                                                                                                                                                                                                                                                                                                                                                                                                                                                                                                                                                                                                                                                                                                                                                                                                                                                                                                                                            |
|                                                   | Tounglass 1-60                              | 2 Mages Men 2 d' 18 173 18                                                                                                                                                                                                                                                                                                                                                                                                                                                                                                                                                                                                                                                                                                                                                                                                                                                                                                                                                                                                                                                                                                                                                                                                 |
|                                                   | Batter6                                     | 3 Police Officers_3 Loins of West 47 47                                                                                                                                                                                                                                                                                                                                                                                                                                                                                                                                                                                                                                                                                                                                                                                                                                                                                                                                                                                                                                                                                                                                                                                    |
|                                                   |                                             | 9 385 4 295 9 3914 2924 82 3954 2984                                                                                                                                                                                                                                                                                                                                                                                                                                                                                                                                                                                                                                                                                                                                                                                                                                                                                                                                                                                                                                                                                                                                                                                       |
|                                                   |                                             | 4 Chickens<br>12 Gulles                                                                                                                                                                                                                                                                                                                                                                                                                                                                                                                                                                                                                                                                                                                                                                                                                                                                                                                                                                                                                                                                                                                                                                                                    |
|                                                   |                                             | 25 Butter                                                                                                                                                                                                                                                                                                                                                                                                                                                                                                                                                                                                                                                                                                                                                                                                                                                                                                                                                                                                                                                                                                                                                                                                                  |