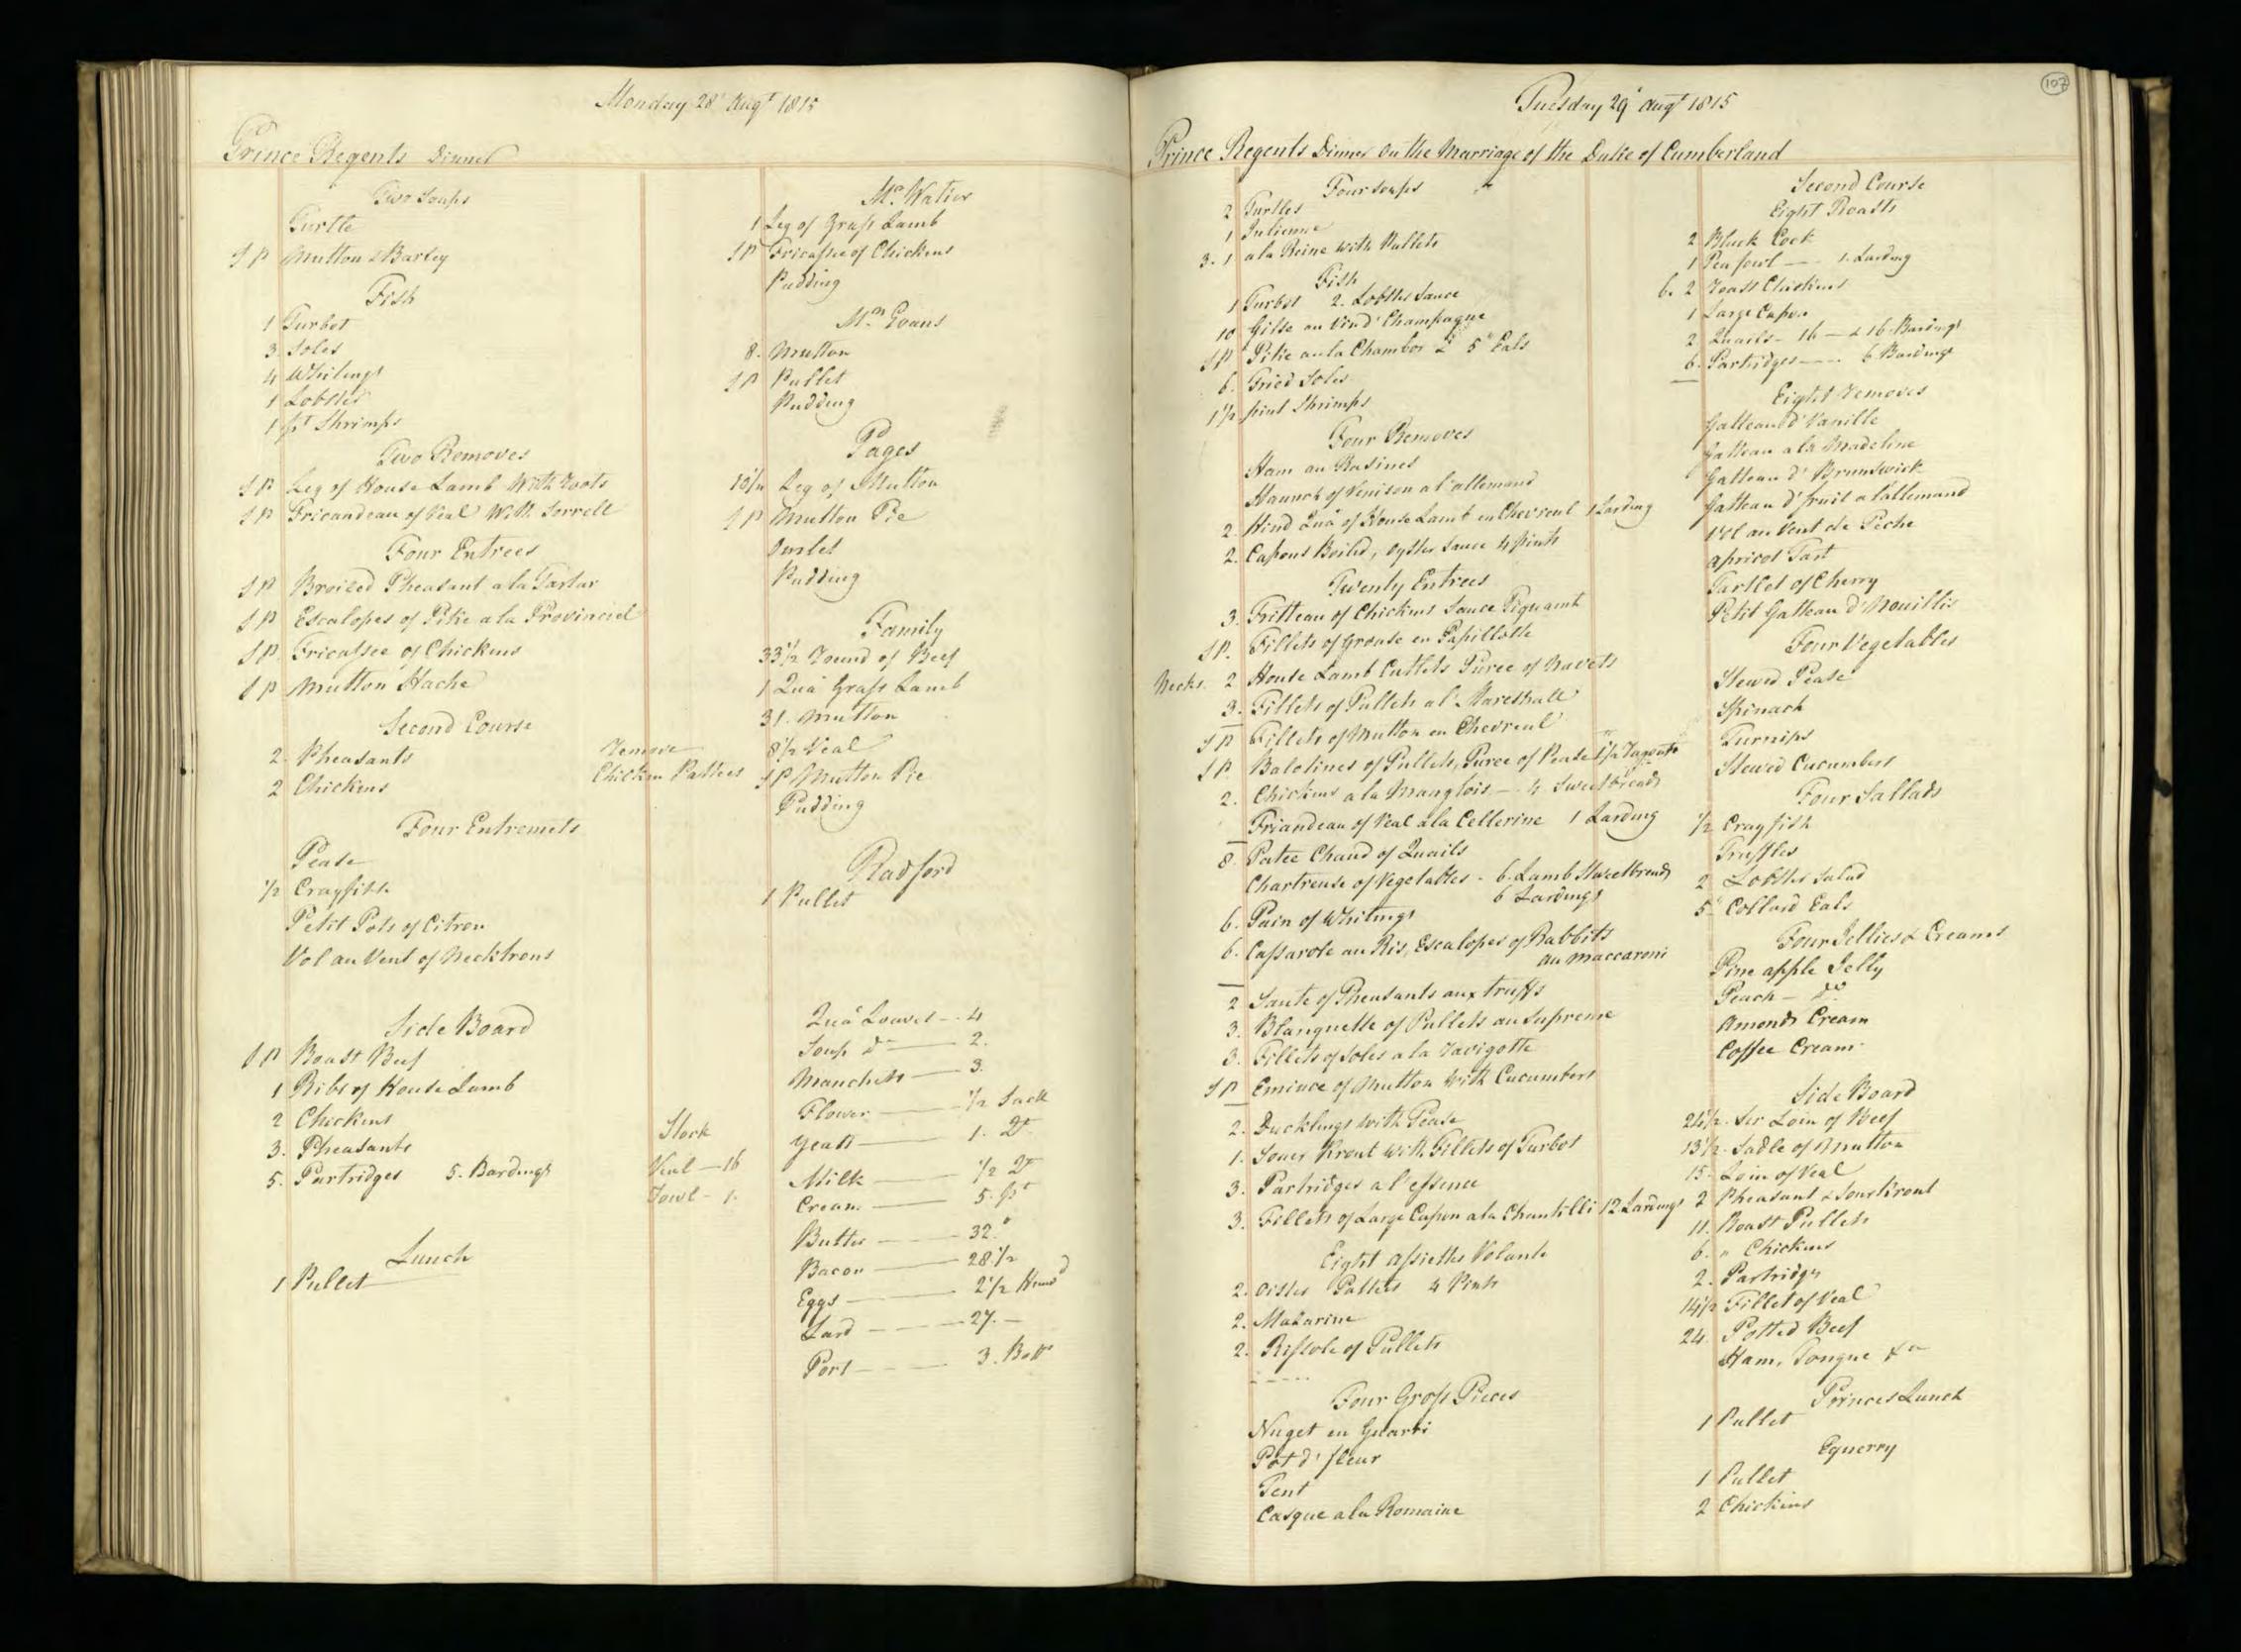

Supplied by the Royal Archives/© Her Majesty Queen Elizabeth II 2016

Supplied by the Royal Archives/© Her Majesty Queen Elizabeth II 2016

Supplied by the Royal Archives/© Her Majesty Queen Elizabeth II 2016

Supplied by the Royal Archives/© Her Majesty Queen Elizabeth II 2016

| Saturda                                           | y January J. 1015                           | Pitcher Meat distributed to HA H The Prince Regents Servants on the Jan! 1815 be                                                                                                                                                                                                                                                                                                                                                                                                                                                                                                                                                                                                                                                                                                                                                                                                                                                                                                                                                                                                                                                                                                                                           |
|---------------------------------------------------|---------------------------------------------|----------------------------------------------------------------------------------------------------------------------------------------------------------------------------------------------------------------------------------------------------------------------------------------------------------------------------------------------------------------------------------------------------------------------------------------------------------------------------------------------------------------------------------------------------------------------------------------------------------------------------------------------------------------------------------------------------------------------------------------------------------------------------------------------------------------------------------------------------------------------------------------------------------------------------------------------------------------------------------------------------------------------------------------------------------------------------------------------------------------------------------------------------------------------------------------------------------------------------|
| Tamily Dinners On Olect of Her Roy                | al Mighness the Princes Charlettes Birth La | HRA Princes Charlettes Buth day The Water Majestys Buthday 27 H. RA the Duke of Su                                                                                                                                                                                                                                                                                                                                                                                                                                                                                                                                                                                                                                                                                                                                                                                                                                                                                                                                                                                                                                                                                                                                         |
| Two Soupes                                        | Footmen .                                   | Beef Mutter Weal Beef Mutter Veal Beef Mutter Veal                                                                                                                                                                                                                                                                                                                                                                                                                                                                                                                                                                                                                                                                                                                                                                                                                                                                                                                                                                                                                                                                                                                                                                         |
| Two Fish                                          | Footmen 40 Roast Beef Plumb Pudding         | 2 Clerk of the Retchen Soin of West 15'2 16 15'2                                                                                                                                                                                                                                                                                                                                                                                                                                                                                                                                                                                                                                                                                                                                                                                                                                                                                                                                                                                                                                                                                                                                                                           |
| 27 bod 3 pts of Oysters<br>6 Soles 1 10 of Shumps |                                             | 3_d'd'd                                                                                                                                                                                                                                                                                                                                                                                                                                                                                                                                                                                                                                                                                                                                                                                                                                                                                                                                                                                                                                                                                                                                                                                                                    |
| Words Ino of smanger                              | 20 Roast Beef<br>Plumb Pudding              | gent. Nonets al                                                                                                                                                                                                                                                                                                                                                                                                                                                                                                                                                                                                                                                                                                                                                                                                                                                                                                                                                                                                                                                                                                                                                                                                            |
| A Large Surkery,<br>4 Moila Mulleto               | Morters at the Gates                        | Messekeeper Lois of Veal 16 15\frac{2}{2} 15\frac{1}{2} 15 |
| 3 Roast de                                        |                                             | 2 00000 seucenj men 2 2000 munon - 214                                                                                                                                                                                                                                                                                                                                                                                                                                                                                                                                                                                                                                                                                                                                                                                                                                                                                                                                                                                                                                                                                                                                                                                     |
| 2/2 Haunch of Mutton                              | Coal Morters 16 Roast Matton                | 2d' Momen 2 Sho'_de 18 172<br>Covey Noman Legof Mullon 10'4 10'2 11                                                                                                                                                                                                                                                                                                                                                                                                                                                                                                                                                                                                                                                                                                                                                                                                                                                                                                                                                                                                                                                                                                                                                        |
| 1 Tonque                                          |                                             | 4 Watchmen Som of Veal                                                                                                                                                                                                                                                                                                                                                                                                                                                                                                                                                                                                                                                                                                                                                                                                                                                                                                                                                                                                                                                                                                                                                                                                     |
| 16 thanics of Mutton                              | M. Lush<br>10'z Roast Mutton                | Armong Man Sho: de - g g g                                                                                                                                                                                                                                                                                                                                                                                                                                                                                                                                                                                                                                                                                                                                                                                                                                                                                                                                                                                                                                                                                                                                                                                                 |
| Sour Croset & Sausages 3'2 of                     | Mr. Watiers Servant                         | 1. Master Cook Loin of Veal                                                                                                                                                                                                                                                                                                                                                                                                                                                                                                                                                                                                                                                                                                                                                                                                                                                                                                                                                                                                                                                                                                                                                                                                |
| a Hares                                           | g Mutton                                    | Pashy Cooks                                                                                                                                                                                                                                                                                                                                                                                                                                                                                                                                                                                                                                                                                                                                                                                                                                                                                                                                                                                                                                                                                                                                                                                                                |
| Plumb Budding<br>Jelly                            | 12 Beef Reofile                             | Monnan book 1 de 10½ 11 10½ 10½ 10½ 10½ 10½ 10½ 10½ 10½ 10½ 10½ 10½ 10½ 10½ 10½ 10½ 10½ 10½ 10½ 10½ 10½ 10½ 10½ 10½ 10½ 10½ 10½ 10½ 10½ 10½ 10½ 10½ 10½ 10½ 10½ 10½ 10½ 10½ 10½ 10½ 10½ 10½ 10½ 10½ 10½ 10½ 10½                                                                                                                                                                                                                                                                                                                                                                                                                                                                                                                                                                                                                                                                                                                                                                                                                                                                                                                                                                                                            |
| Mlanemange)<br>Pastry                             | 12 /seef                                    | Rischen Maid Beef 9 9 9 82<br>2 Scullery Men 2 Sho! Mutton 172 10 10 18                                                                                                                                                                                                                                                                                                                                                                                                                                                                                                                                                                                                                                                                                                                                                                                                                                                                                                                                                                                                                                                                                                                                                    |
| Vegetables                                        | Stable People                               | 2 Lamp Lighters_ 2 Sho! Mullon 172 18.                                                                                                                                                                                                                                                                                                                                                                                                                                                                                                                                                                                                                                                                                                                                                                                                                                                                                                                                                                                                                                                                                                                                                                                     |
|                                                   |                                             | Chairmen Leg of Mullon 10 2 10 2 10 10 10 10                                                                                                                                                                                                                                                                                                                                                                                                                                                                                                                                                                                                                                                                                                                                                                                                                                                                                                                                                                                                                                                                                                                                                                               |
|                                                   | Stock                                       | Footmen 2 Laistsof Veal 32 31 32                                                                                                                                                                                                                                                                                                                                                                                                                                                                                                                                                                                                                                                                                                                                                                                                                                                                                                                                                                                                                                                                                                                                                                                           |
|                                                   | Beef - 25<br>Veal41                         | Labourer in Trust_ Lown of Veal 15 16 154                                                                                                                                                                                                                                                                                                                                                                                                                                                                                                                                                                                                                                                                                                                                                                                                                                                                                                                                                                                                                                                                                                                                                                                  |
|                                                   | Suet -18 Batter                             | Gardner Leg of Mutton: 10'4                                                                                                                                                                                                                                                                                                                                                                                                                                                                                                                                                                                                                                                                                                                                                                                                                                                                                                                                                                                                                                                                                                                                                                                                |
|                                                   | Climonds                                    | Housemaids 2 Legs of de 201 201 21 2 Confectioner Lour of Veal 152 16 154                                                                                                                                                                                                                                                                                                                                                                                                                                                                                                                                                                                                                                                                                                                                                                                                                                                                                                                                                                                                                                                                                                                                                  |
|                                                   | Double Sugar 10.4                           | Tapafsier Leg of Mullon 10 10½ 10 10 10                                                                                                                                                                                                                                                                                                                                                                                                                                                                                                                                                                                                                                                                                                                                                                                                                                                                                                                                                                                                                                                                                                                                                                                    |
|                                                   | Ham                                         | Table Decker Loin of Veal 15 15                                                                                                                                                                                                                                                                                                                                                                                                                                                                                                                                                                                                                                                                                                                                                                                                                                                                                                                                                                                                                                                                                                                                                                                            |
|                                                   | Sals_ 1 Och<br>Better Almonde_ 1/2          | Gennan of Wine Cellar co! 154 16 16 16 16 16 16.                                                                                                                                                                                                                                                                                                                                                                                                                                                                                                                                                                                                                                                                                                                                                                                                                                                                                                                                                                                                                                                                                                                                                                           |
|                                                   | Mustard 304                                 | Footmens de de 82 9 Ufsist Table Decker de 82 9                                                                                                                                                                                                                                                                                                                                                                                                                                                                                                                                                                                                                                                                                                                                                                                                                                                                                                                                                                                                                                                                                                                                                                            |
|                                                   | Tounglass 1-60                              | 2 Mages Men 2 d' 18 173 18                                                                                                                                                                                                                                                                                                                                                                                                                                                                                                                                                                                                                                                                                                                                                                                                                                                                                                                                                                                                                                                                                                                                                                                                 |
|                                                   | Batter6                                     | 3 Police Officers_3 Loins of West 47 47                                                                                                                                                                                                                                                                                                                                                                                                                                                                                                                                                                                                                                                                                                                                                                                                                                                                                                                                                                                                                                                                                                                                                                                    |
|                                                   |                                             | 9 385 4 295 9 3914 2924 82 3954 2984                                                                                                                                                                                                                                                                                                                                                                                                                                                                                                                                                                                                                                                                                                                                                                                                                                                                                                                                                                                                                                                                                                                                                                                       |
|                                                   |                                             | 4 Chickens<br>12 Gulles                                                                                                                                                                                                                                                                                                                                                                                                                                                                                                                                                                                                                                                                                                                                                                                                                                                                                                                                                                                                                                                                                                                                                                                                    |
|                                                   |                                             | 25 Butter                                                                                                                                                                                                                                                                                                                                                                                                                                                                                                                                                                                                                                                                                                                                                                                                                                                                                                                                                                                                                                                                                                                                                                                                                  |