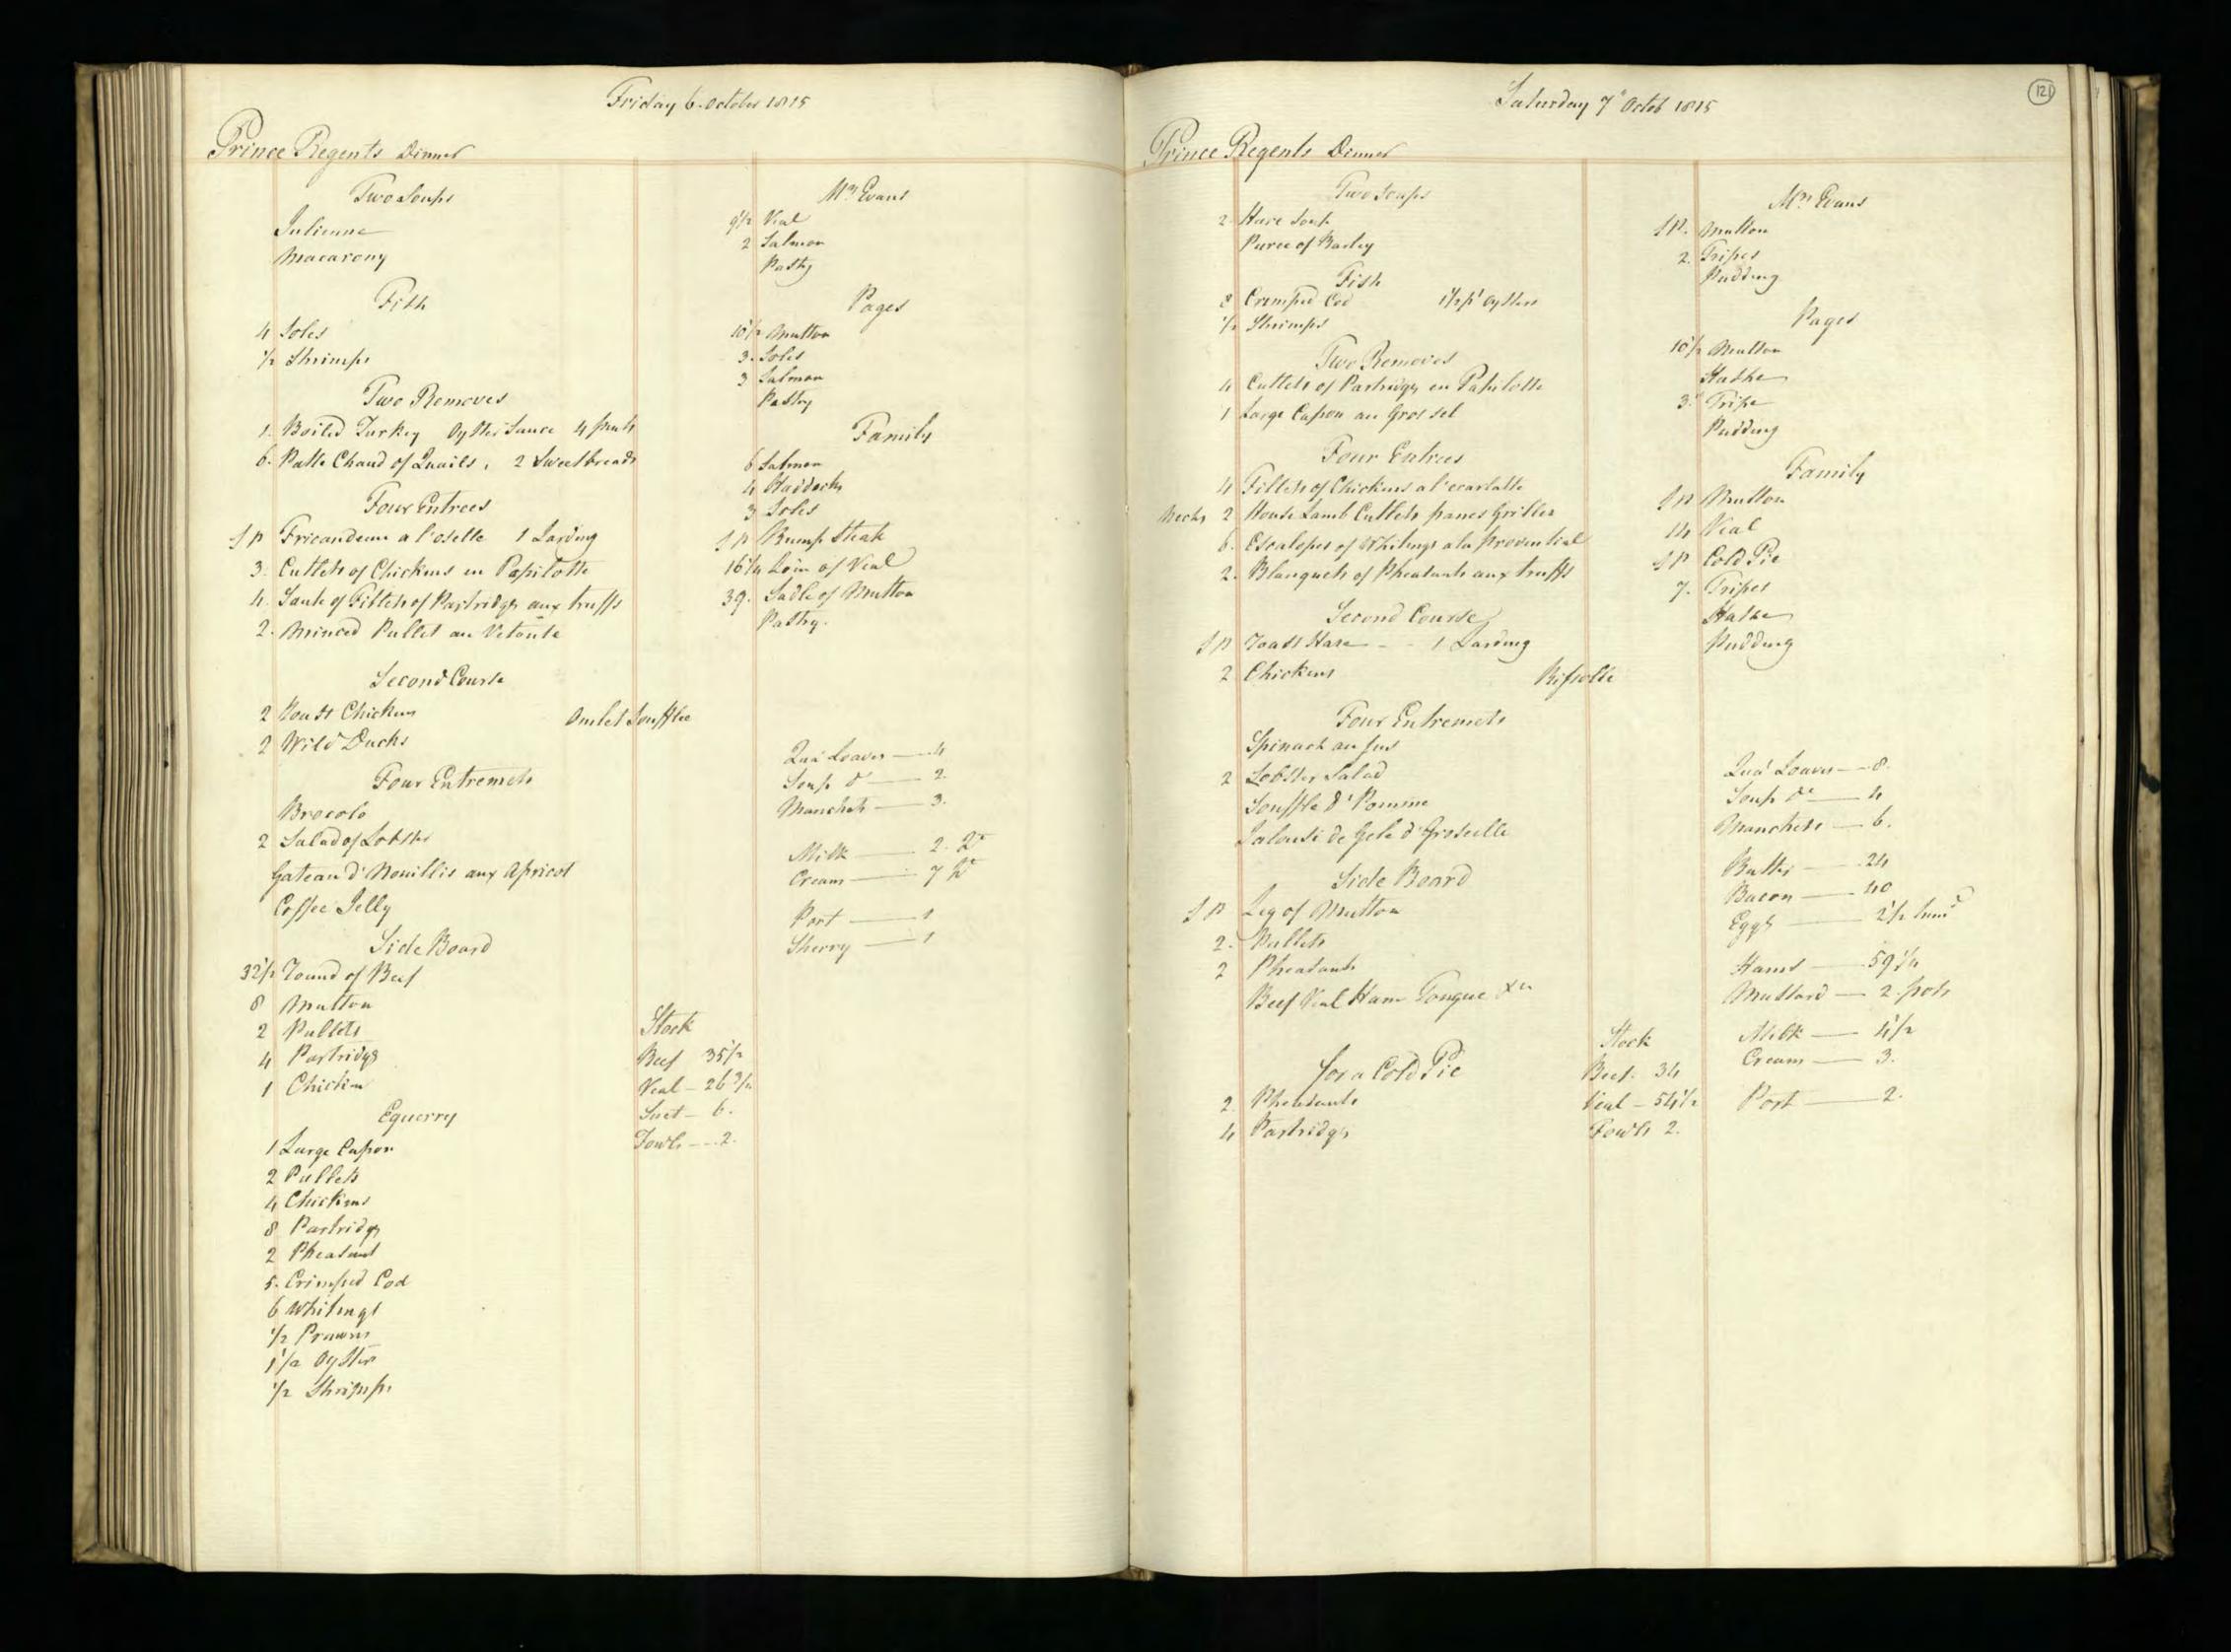

Supplied by the Royal Archives/© Her Majesty Queen Elizabeth II 2016

Supplied by the Royal Archives/© Her Majesty Queen Elizabeth II 2016

Supplied by the Royal Archives/© Her Majesty Queen Elizabeth II 2016

Supplied by the Royal Archives/© Her Majesty Queen Elizabeth II 2016

| Saturda                                           | y January J. 1015                           | Pitcher Meat distributed to HA H The Prince Regents Servants on the Jan! 1815 be                                                                                                                                                                                                                                                                                                                                                                                                                                                                                                                                                                                                                                                                                                                                                                                                                                                                                                                                                                                                                                                                                                                                           |
|---------------------------------------------------|---------------------------------------------|----------------------------------------------------------------------------------------------------------------------------------------------------------------------------------------------------------------------------------------------------------------------------------------------------------------------------------------------------------------------------------------------------------------------------------------------------------------------------------------------------------------------------------------------------------------------------------------------------------------------------------------------------------------------------------------------------------------------------------------------------------------------------------------------------------------------------------------------------------------------------------------------------------------------------------------------------------------------------------------------------------------------------------------------------------------------------------------------------------------------------------------------------------------------------------------------------------------------------|
| Tamily Dinners On Olect of Her Roy                | al Mighness the Princes Charlettes Birth La | HRA Princes Charlettes Buth day The Water Majestys Buthday 27 H. RA the Duke of Su                                                                                                                                                                                                                                                                                                                                                                                                                                                                                                                                                                                                                                                                                                                                                                                                                                                                                                                                                                                                                                                                                                                                         |
| Two Soupes                                        | Footmen .                                   | Beef Mutter Weal Beef Mutter Veal Beef Mutter Veal                                                                                                                                                                                                                                                                                                                                                                                                                                                                                                                                                                                                                                                                                                                                                                                                                                                                                                                                                                                                                                                                                                                                                                         |
| Two Fish                                          | Footmen 40 Roast Beef Plumb Pudding         | 2 Clerk of the Retchen Soin of West 15'2 16 15'2                                                                                                                                                                                                                                                                                                                                                                                                                                                                                                                                                                                                                                                                                                                                                                                                                                                                                                                                                                                                                                                                                                                                                                           |
| 27 bod 3 pts of Oysters<br>6 Soles 1 10 of Shumps |                                             | 3_d'd'd                                                                                                                                                                                                                                                                                                                                                                                                                                                                                                                                                                                                                                                                                                                                                                                                                                                                                                                                                                                                                                                                                                                                                                                                                    |
| Words Ino of smanger                              | 20 Roast Beef<br>Plumb Pudding              | gent. Nonets al                                                                                                                                                                                                                                                                                                                                                                                                                                                                                                                                                                                                                                                                                                                                                                                                                                                                                                                                                                                                                                                                                                                                                                                                            |
| A Large Surkery,<br>4 Moila Mulleto               | Morters at the Gates                        | Messekeeper Lois of Veal 16 15\frac{2}{2} 15\frac{1}{2} 15 |
| 3 Roast de                                        |                                             | 2 00000 seucenj men 2 2000 munon - 214                                                                                                                                                                                                                                                                                                                                                                                                                                                                                                                                                                                                                                                                                                                                                                                                                                                                                                                                                                                                                                                                                                                                                                                     |
| 2/2 Haunch of Mutton                              | Coal Morters 16 Roast Matton                | 2d' Momen 2 Sho'_de 18 172<br>Covey Noman Legof Mullon 10'4 10'2 11                                                                                                                                                                                                                                                                                                                                                                                                                                                                                                                                                                                                                                                                                                                                                                                                                                                                                                                                                                                                                                                                                                                                                        |
| 1 Tonque                                          |                                             | 4 Watchmen Som of Veal                                                                                                                                                                                                                                                                                                                                                                                                                                                                                                                                                                                                                                                                                                                                                                                                                                                                                                                                                                                                                                                                                                                                                                                                     |
| 16 thanics of Mutton                              | M. Lush<br>10'z Roast Mutton                | Armong Man Sho: de - g g g                                                                                                                                                                                                                                                                                                                                                                                                                                                                                                                                                                                                                                                                                                                                                                                                                                                                                                                                                                                                                                                                                                                                                                                                 |
| Sour Croset & Sausages 3'2 of                     | Mr. Watiers Servant                         | 1. Master Cook Loin of Veal                                                                                                                                                                                                                                                                                                                                                                                                                                                                                                                                                                                                                                                                                                                                                                                                                                                                                                                                                                                                                                                                                                                                                                                                |
| a Hares                                           | g Mutton                                    | Pashy Cooks                                                                                                                                                                                                                                                                                                                                                                                                                                                                                                                                                                                                                                                                                                                                                                                                                                                                                                                                                                                                                                                                                                                                                                                                                |
| Plumb Budding<br>Jelly                            | 12 Beef Reofile                             | Monnan book 1 de 10½ 11 10½ 10½ 10½ 10½ 10½ 10½ 10½ 10½ 10½ 10½ 10½ 10½ 10½ 10½ 10½ 10½ 10½ 10½ 10½ 10½ 10½ 10½ 10½ 10½ 10½ 10½ 10½ 10½ 10½ 10½ 10½ 10½ 10½ 10½ 10½ 10½ 10½ 10½ 10½ 10½ 10½ 10½ 10½ 10½ 10½ 10½                                                                                                                                                                                                                                                                                                                                                                                                                                                                                                                                                                                                                                                                                                                                                                                                                                                                                                                                                                                                            |
| Mlanemange)<br>Pastry                             | 12 /seef                                    | Rischen Maid Beef 9 9 9 82<br>2 Scullery Men 2 Sho! Mutton 172 10 10 18                                                                                                                                                                                                                                                                                                                                                                                                                                                                                                                                                                                                                                                                                                                                                                                                                                                                                                                                                                                                                                                                                                                                                    |
| Vegetables                                        | Stable People                               | 2 Lamp Lighters_ 2 Sho! Mullon 172 18.                                                                                                                                                                                                                                                                                                                                                                                                                                                                                                                                                                                                                                                                                                                                                                                                                                                                                                                                                                                                                                                                                                                                                                                     |
|                                                   |                                             | Chairmen Leg of Mullon 10 2 10 2 10 10 10 10                                                                                                                                                                                                                                                                                                                                                                                                                                                                                                                                                                                                                                                                                                                                                                                                                                                                                                                                                                                                                                                                                                                                                                               |
|                                                   | Stock                                       | Footmen 2 Laistsof Veal 32 31 32                                                                                                                                                                                                                                                                                                                                                                                                                                                                                                                                                                                                                                                                                                                                                                                                                                                                                                                                                                                                                                                                                                                                                                                           |
|                                                   | Beef - 25<br>Veal41                         | Labourer in Trust_ Lown of Veal 15 16 154                                                                                                                                                                                                                                                                                                                                                                                                                                                                                                                                                                                                                                                                                                                                                                                                                                                                                                                                                                                                                                                                                                                                                                                  |
|                                                   | Suet -18 Batter                             | Gardner Leg of Mutton: 10'4                                                                                                                                                                                                                                                                                                                                                                                                                                                                                                                                                                                                                                                                                                                                                                                                                                                                                                                                                                                                                                                                                                                                                                                                |
|                                                   | Climonds                                    | Housemaids 2 Legs of de 201 201 21 2 Confectioner Lour of Veal 152 16 154                                                                                                                                                                                                                                                                                                                                                                                                                                                                                                                                                                                                                                                                                                                                                                                                                                                                                                                                                                                                                                                                                                                                                  |
|                                                   | Double Sugar 10.4                           | Tapafsier Leg of Mullon 10 10½ 10 10 10                                                                                                                                                                                                                                                                                                                                                                                                                                                                                                                                                                                                                                                                                                                                                                                                                                                                                                                                                                                                                                                                                                                                                                                    |
|                                                   | Ham                                         | Table Decker Loin of Veal 15 15                                                                                                                                                                                                                                                                                                                                                                                                                                                                                                                                                                                                                                                                                                                                                                                                                                                                                                                                                                                                                                                                                                                                                                                            |
|                                                   | Sals_ 1 Och<br>Better Almonde_ 1/2          | Gennan of Wine Cellar co! 154 16 16 16 16 16 16.                                                                                                                                                                                                                                                                                                                                                                                                                                                                                                                                                                                                                                                                                                                                                                                                                                                                                                                                                                                                                                                                                                                                                                           |
|                                                   | Mustard 304                                 | Footmens de de 82 9 Ufsist Table Decker de 82 9                                                                                                                                                                                                                                                                                                                                                                                                                                                                                                                                                                                                                                                                                                                                                                                                                                                                                                                                                                                                                                                                                                                                                                            |
|                                                   | Tounglass 1-60                              | 2 Mages Men 2 d' 18 173 18                                                                                                                                                                                                                                                                                                                                                                                                                                                                                                                                                                                                                                                                                                                                                                                                                                                                                                                                                                                                                                                                                                                                                                                                 |
|                                                   | Batter6                                     | 3 Police Officers_3 Loins of West 47 47                                                                                                                                                                                                                                                                                                                                                                                                                                                                                                                                                                                                                                                                                                                                                                                                                                                                                                                                                                                                                                                                                                                                                                                    |
|                                                   |                                             | 9 385 4 295 9 3914 2924 82 3954 2984                                                                                                                                                                                                                                                                                                                                                                                                                                                                                                                                                                                                                                                                                                                                                                                                                                                                                                                                                                                                                                                                                                                                                                                       |
|                                                   |                                             | 4 Chickens<br>12 Gulles                                                                                                                                                                                                                                                                                                                                                                                                                                                                                                                                                                                                                                                                                                                                                                                                                                                                                                                                                                                                                                                                                                                                                                                                    |
|                                                   |                                             | 25 Butter                                                                                                                                                                                                                                                                                                                                                                                                                                                                                                                                                                                                                                                                                                                                                                                                                                                                                                                                                                                                                                                                                                                                                                                                                  |