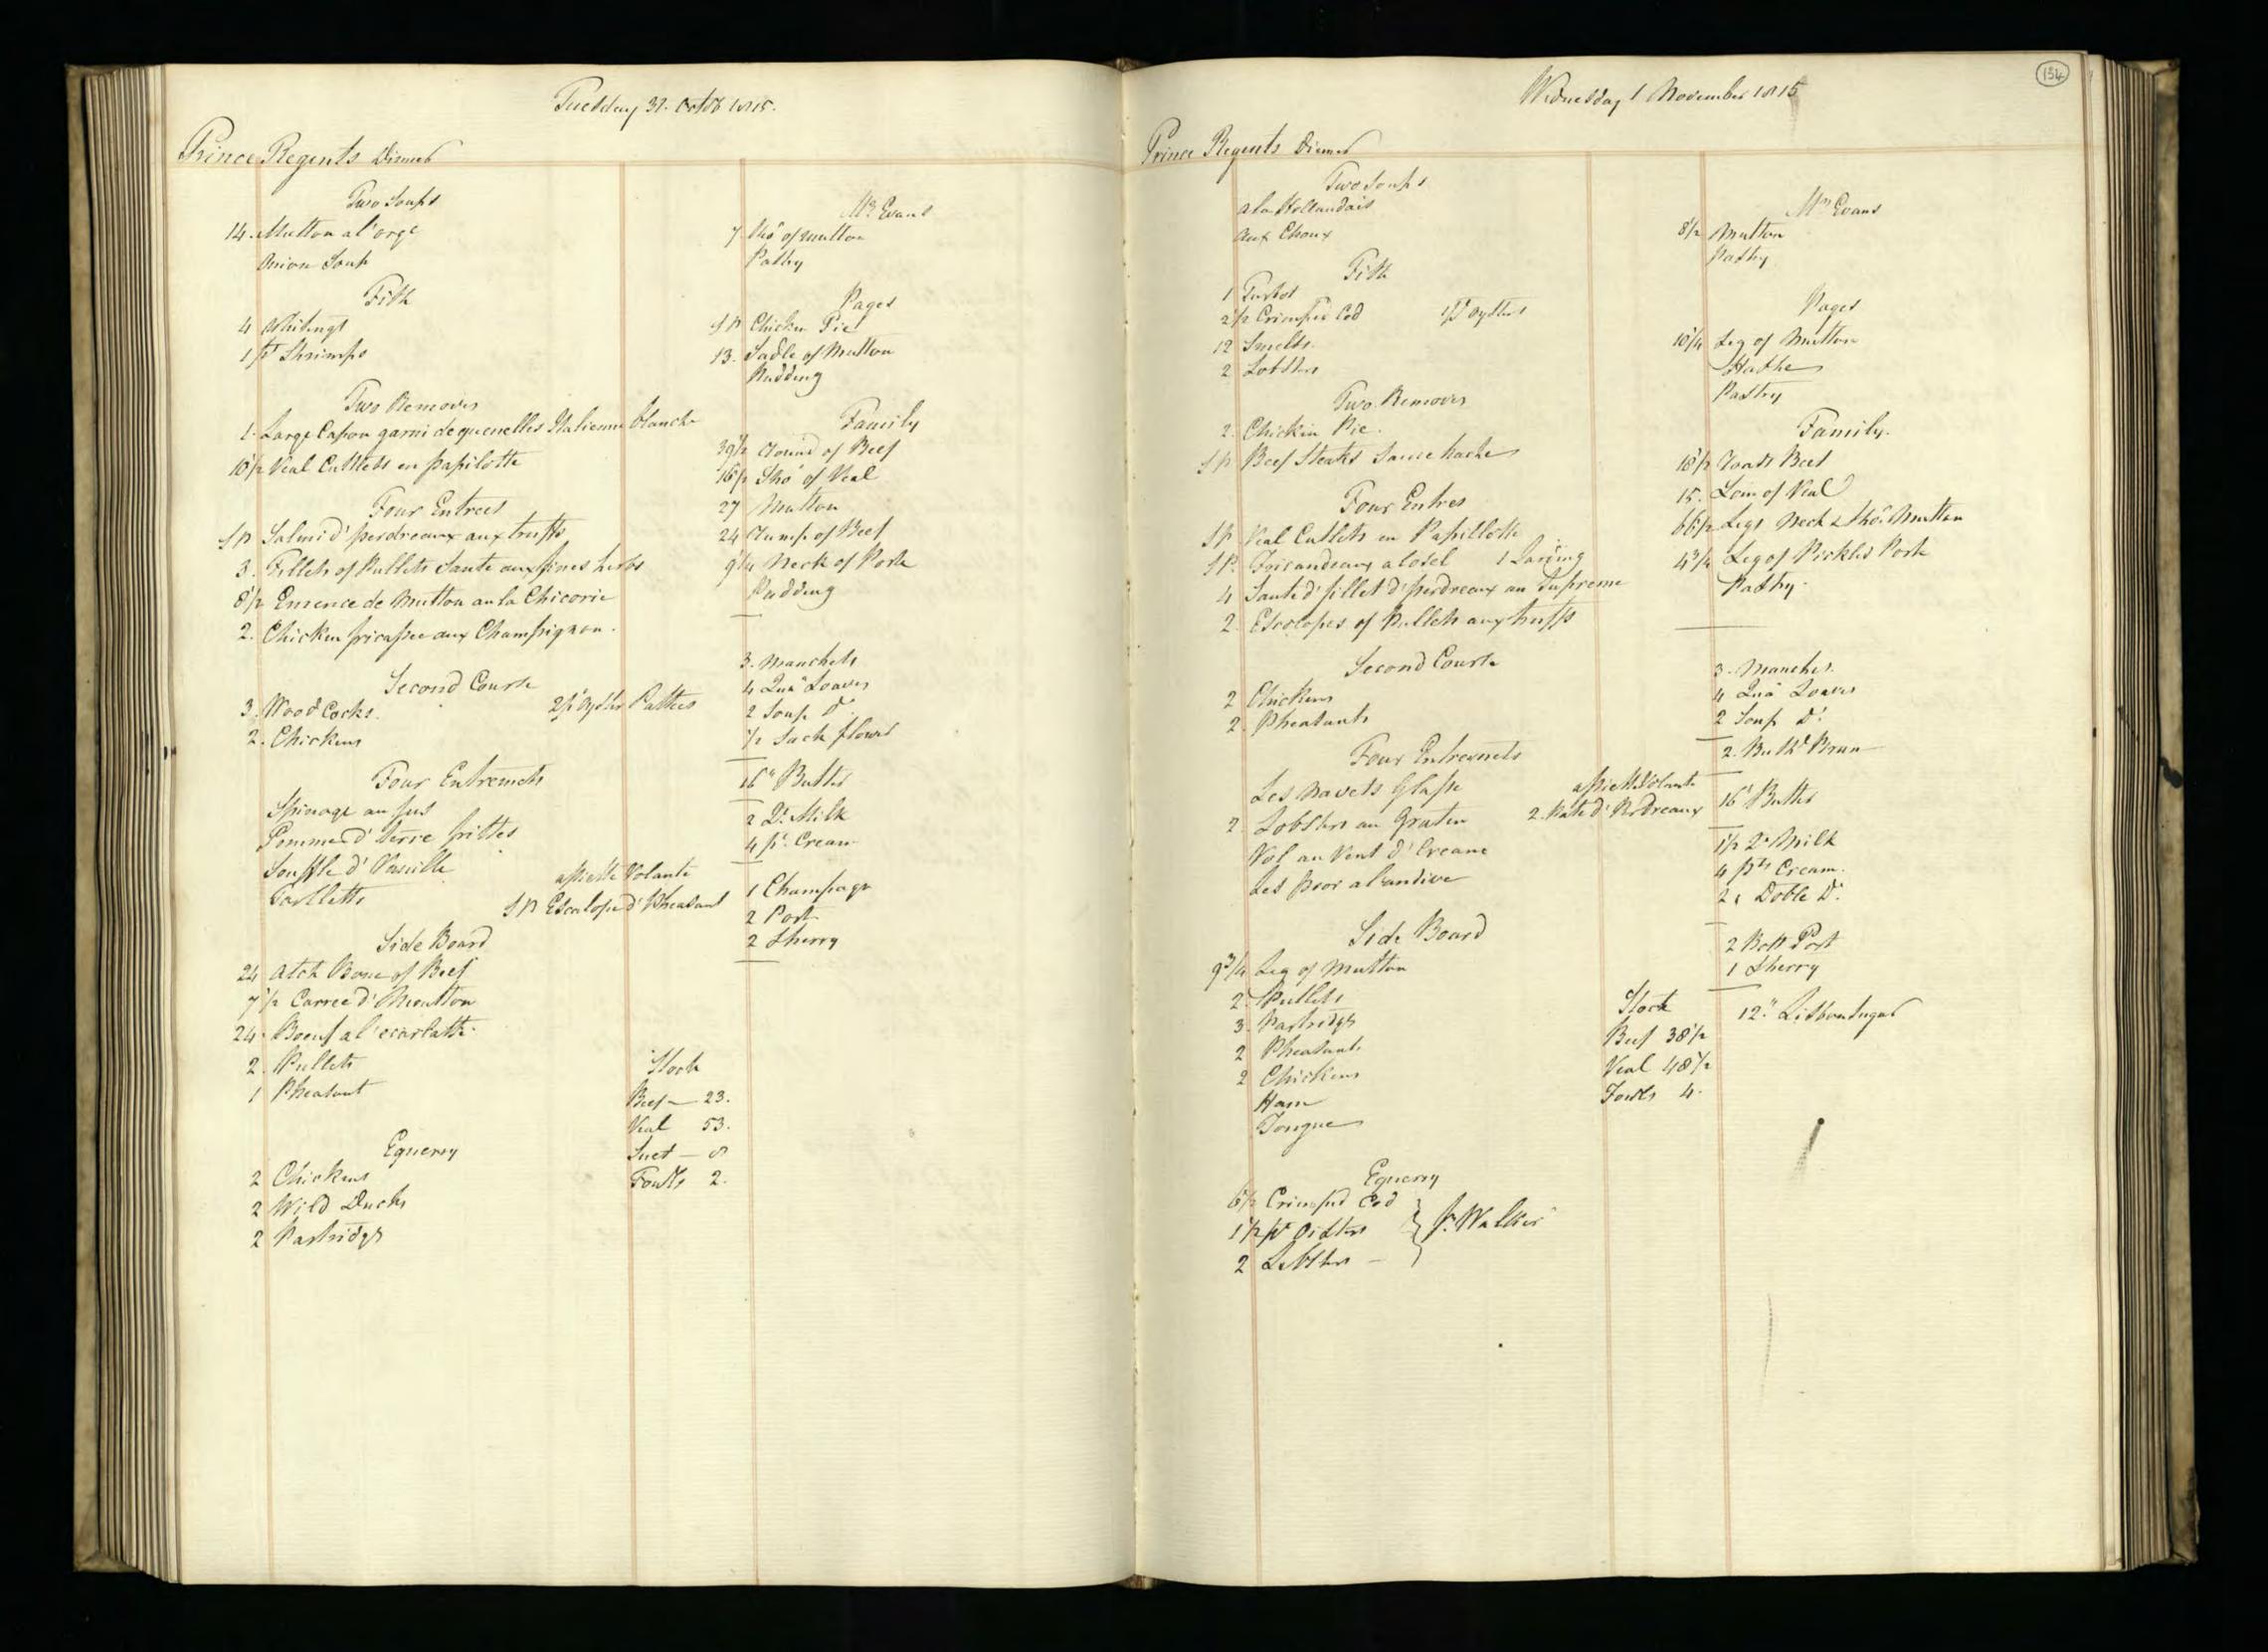

Supplied by the Royal Archives/© Her Majesty Queen Elizabeth II 2016

Supplied by the Royal Archives/© Her Majesty Queen Elizabeth II 2016

Supplied by the Royal Archives/© Her Majesty Queen Elizabeth II 2016

Supplied by the Royal Archives/© Her Majesty Queen Elizabeth II 2016

| Saturda                                           | y January J. 1015                           | Pitcher Meat distributed to HA H The Prince Regents Servants on the Jan! 1815 be                                                                                                                                                                                                                                                                                                                                                                                                                                                                                                                                                                                                                                                                                                                                                                                                                                                                                                                                                                                                                                                                                                                                           |
|---------------------------------------------------|---------------------------------------------|----------------------------------------------------------------------------------------------------------------------------------------------------------------------------------------------------------------------------------------------------------------------------------------------------------------------------------------------------------------------------------------------------------------------------------------------------------------------------------------------------------------------------------------------------------------------------------------------------------------------------------------------------------------------------------------------------------------------------------------------------------------------------------------------------------------------------------------------------------------------------------------------------------------------------------------------------------------------------------------------------------------------------------------------------------------------------------------------------------------------------------------------------------------------------------------------------------------------------|
| Tamily Dinners On Olect of Her Roy                | al Mighness the Princes Charlettes Birth La | HRA Princes Charlettes Buth day The Water Majestys Buthday 27 H. RA the Duke of Su                                                                                                                                                                                                                                                                                                                                                                                                                                                                                                                                                                                                                                                                                                                                                                                                                                                                                                                                                                                                                                                                                                                                         |
| Two Soupes                                        | Footmen .                                   | Beef Mutter Weal Beef Mutter Veal Beef Mutter Veal                                                                                                                                                                                                                                                                                                                                                                                                                                                                                                                                                                                                                                                                                                                                                                                                                                                                                                                                                                                                                                                                                                                                                                         |
| Two Fish                                          | Footmen 40 Roast Beef Plumb Pudding         | 2 Clerk of the Retchen Soin of West 15'2 16 15'2                                                                                                                                                                                                                                                                                                                                                                                                                                                                                                                                                                                                                                                                                                                                                                                                                                                                                                                                                                                                                                                                                                                                                                           |
| 27 bod 3 pts of Oysters<br>6 Soles 1 10 of Shumps |                                             | 3_d'd'd                                                                                                                                                                                                                                                                                                                                                                                                                                                                                                                                                                                                                                                                                                                                                                                                                                                                                                                                                                                                                                                                                                                                                                                                                    |
| Words Ino of smanger                              | 20 Roast Beef<br>Plumb Pudding              | gent. Nonets al                                                                                                                                                                                                                                                                                                                                                                                                                                                                                                                                                                                                                                                                                                                                                                                                                                                                                                                                                                                                                                                                                                                                                                                                            |
| A Large Surkery,<br>4 Moila Mulleto               | Morters at the Gates                        | Messekeeper Lois of Veal 16 15\frac{2}{2} 15\frac{1}{2} 15 |
| 3 Roast de                                        |                                             | 2 00000 seucenj men 2 2000 munon - 214                                                                                                                                                                                                                                                                                                                                                                                                                                                                                                                                                                                                                                                                                                                                                                                                                                                                                                                                                                                                                                                                                                                                                                                     |
| 2/2 Haunch of Mutton                              | Coal Morters 16 Roast Matton                | 2d' Momen 2 Sho'_de 18 172<br>Covey Noman Legof Mullon 10'4 10'2 11                                                                                                                                                                                                                                                                                                                                                                                                                                                                                                                                                                                                                                                                                                                                                                                                                                                                                                                                                                                                                                                                                                                                                        |
| 1 Tonque                                          |                                             | 4 Watchmen Som of Veal                                                                                                                                                                                                                                                                                                                                                                                                                                                                                                                                                                                                                                                                                                                                                                                                                                                                                                                                                                                                                                                                                                                                                                                                     |
| 16 thanics of Mutton                              | M. Lush<br>10'z Roast Mutton                | Armong Man Sho: de - g g g                                                                                                                                                                                                                                                                                                                                                                                                                                                                                                                                                                                                                                                                                                                                                                                                                                                                                                                                                                                                                                                                                                                                                                                                 |
| Sour Croset & Sausages 3'2 of                     | Mr. Watiers Servant                         | 1. Master Cook Loin of Veal                                                                                                                                                                                                                                                                                                                                                                                                                                                                                                                                                                                                                                                                                                                                                                                                                                                                                                                                                                                                                                                                                                                                                                                                |
| a Hares                                           | g Mutton                                    | Pashy Cooks                                                                                                                                                                                                                                                                                                                                                                                                                                                                                                                                                                                                                                                                                                                                                                                                                                                                                                                                                                                                                                                                                                                                                                                                                |
| Plumb Budding<br>Jelly                            | 12 Beef Reofile                             | Monnan book 1 de 10½ 11 10½ 10½ 10½ 10½ 10½ 10½ 10½ 10½ 10½ 10½ 10½ 10½ 10½ 10½ 10½ 10½ 10½ 10½ 10½ 10½ 10½ 10½ 10½ 10½ 10½ 10½ 10½ 10½ 10½ 10½ 10½ 10½ 10½ 10½ 10½ 10½ 10½ 10½ 10½ 10½ 10½ 10½ 10½ 10½ 10½ 10½                                                                                                                                                                                                                                                                                                                                                                                                                                                                                                                                                                                                                                                                                                                                                                                                                                                                                                                                                                                                            |
| Mlanemange)<br>Pastry                             | 12 /seef                                    | Rischen Maid Beef 9 9 9 82<br>2 Scullery Men 2 Sho! Mutton 172 10 10 18                                                                                                                                                                                                                                                                                                                                                                                                                                                                                                                                                                                                                                                                                                                                                                                                                                                                                                                                                                                                                                                                                                                                                    |
| Vegetables                                        | Stable People                               | 2 Lamp Lighters_ 2 Sho! Mullon 172 18.                                                                                                                                                                                                                                                                                                                                                                                                                                                                                                                                                                                                                                                                                                                                                                                                                                                                                                                                                                                                                                                                                                                                                                                     |
|                                                   |                                             | Chairmen Leg of Mullon 10 2 10 2 10 10 10 10                                                                                                                                                                                                                                                                                                                                                                                                                                                                                                                                                                                                                                                                                                                                                                                                                                                                                                                                                                                                                                                                                                                                                                               |
|                                                   | Stock                                       | Footmen 2 Laistsof Veal 32 31 32                                                                                                                                                                                                                                                                                                                                                                                                                                                                                                                                                                                                                                                                                                                                                                                                                                                                                                                                                                                                                                                                                                                                                                                           |
|                                                   | Beef - 25<br>Veal41                         | Labourer in Trust_ Lown of Veal 15 16 154                                                                                                                                                                                                                                                                                                                                                                                                                                                                                                                                                                                                                                                                                                                                                                                                                                                                                                                                                                                                                                                                                                                                                                                  |
|                                                   | Suet -18 Batter                             | Gardner Leg of Mutton: 10'4                                                                                                                                                                                                                                                                                                                                                                                                                                                                                                                                                                                                                                                                                                                                                                                                                                                                                                                                                                                                                                                                                                                                                                                                |
|                                                   | Climonds                                    | Housemaids 2 Legs of de 201 201 21 2 Confectioner Lour of Veal 152 16 154                                                                                                                                                                                                                                                                                                                                                                                                                                                                                                                                                                                                                                                                                                                                                                                                                                                                                                                                                                                                                                                                                                                                                  |
|                                                   | Double Sugar 10.4                           | Tapafsier Leg of Mullon 10 10½ 10 10 10                                                                                                                                                                                                                                                                                                                                                                                                                                                                                                                                                                                                                                                                                                                                                                                                                                                                                                                                                                                                                                                                                                                                                                                    |
|                                                   | Ham                                         | Table Decker Loin of Veal 15 15                                                                                                                                                                                                                                                                                                                                                                                                                                                                                                                                                                                                                                                                                                                                                                                                                                                                                                                                                                                                                                                                                                                                                                                            |
|                                                   | Sals_ 1 Och<br>Better Almonde_ 1/2          | Gennan of Wine Cellar co! 154 16 16 16 16 16 16.                                                                                                                                                                                                                                                                                                                                                                                                                                                                                                                                                                                                                                                                                                                                                                                                                                                                                                                                                                                                                                                                                                                                                                           |
|                                                   | Mustard 304                                 | Footmens de de 82 9 Ufsist Table Decker de 82 9                                                                                                                                                                                                                                                                                                                                                                                                                                                                                                                                                                                                                                                                                                                                                                                                                                                                                                                                                                                                                                                                                                                                                                            |
|                                                   | Tounglass 1-60                              | 2 Mages Men 2 d' 18 173 18                                                                                                                                                                                                                                                                                                                                                                                                                                                                                                                                                                                                                                                                                                                                                                                                                                                                                                                                                                                                                                                                                                                                                                                                 |
|                                                   | Batter6                                     | 3 Police Officers_3 Loins of West 47 47                                                                                                                                                                                                                                                                                                                                                                                                                                                                                                                                                                                                                                                                                                                                                                                                                                                                                                                                                                                                                                                                                                                                                                                    |
|                                                   |                                             | 9 385 4 295 9 3914 2924 82 3954 2984                                                                                                                                                                                                                                                                                                                                                                                                                                                                                                                                                                                                                                                                                                                                                                                                                                                                                                                                                                                                                                                                                                                                                                                       |
|                                                   |                                             | 4 Chickens<br>12 Gulles                                                                                                                                                                                                                                                                                                                                                                                                                                                                                                                                                                                                                                                                                                                                                                                                                                                                                                                                                                                                                                                                                                                                                                                                    |
|                                                   |                                             | 25 Butter                                                                                                                                                                                                                                                                                                                                                                                                                                                                                                                                                                                                                                                                                                                                                                                                                                                                                                                                                                                                                                                                                                                                                                                                                  |