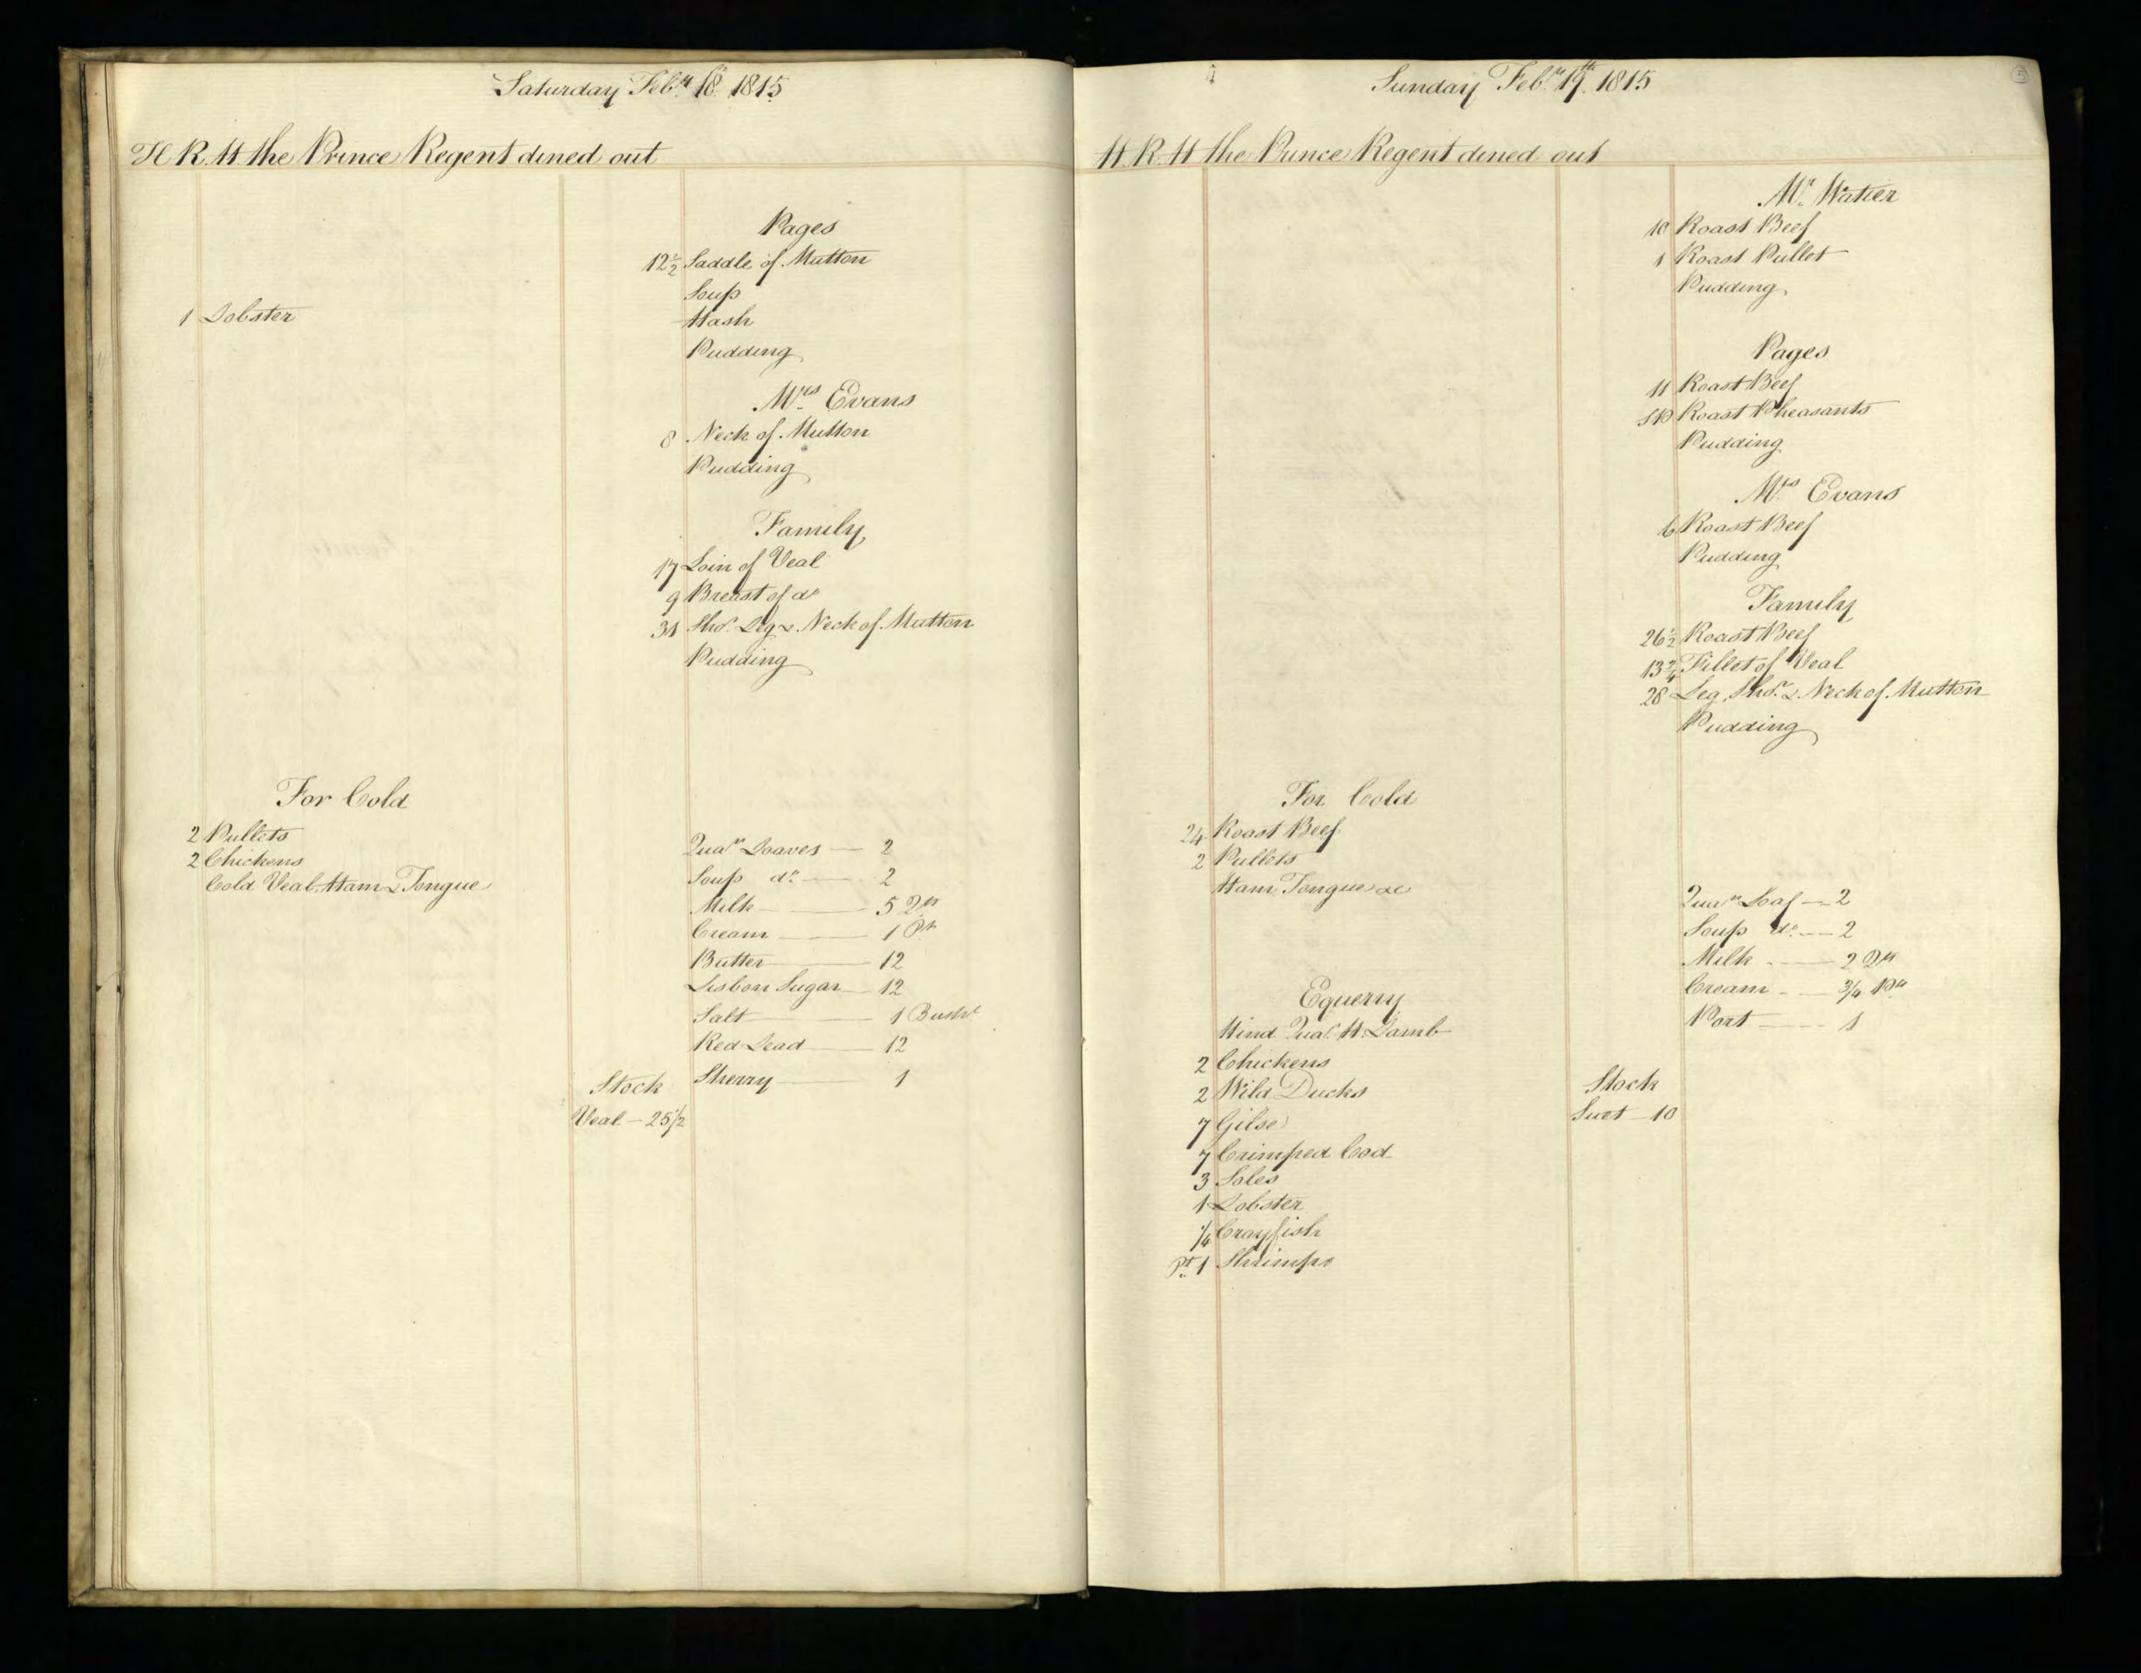

Supplied by the Royal Archives/© Her Majesty Queen Elizabeth II 2016

Supplied by the Royal Archives/© Her Majesty Queen Elizabeth II 2016

Supplied by the Royal Archives/© Her Majesty Queen Elizabeth II 2016

Supplied by the Royal Archives/© Her Majesty Queen Elizabeth II 2016

| Saturda                                           | y January J. 1015                           | Pitcher Meat distributed to HA H The Prince Regents Servants on the Jan! 1815 be                                                                                                                                                                                                                                                                                                                                                                                                                                                                                                                                                                                                                                                                                                                                                                                                                                                                                                                                                                                                                                                                                                                                           |
|---------------------------------------------------|---------------------------------------------|----------------------------------------------------------------------------------------------------------------------------------------------------------------------------------------------------------------------------------------------------------------------------------------------------------------------------------------------------------------------------------------------------------------------------------------------------------------------------------------------------------------------------------------------------------------------------------------------------------------------------------------------------------------------------------------------------------------------------------------------------------------------------------------------------------------------------------------------------------------------------------------------------------------------------------------------------------------------------------------------------------------------------------------------------------------------------------------------------------------------------------------------------------------------------------------------------------------------------|
| Tamily Dinners On Olect of Her Roy                | al Mighness the Princes Charlettes Birth La | HRA Princes Charlettes Buth day The Water Majestys Buthday 27 H. RA the Duke of Su                                                                                                                                                                                                                                                                                                                                                                                                                                                                                                                                                                                                                                                                                                                                                                                                                                                                                                                                                                                                                                                                                                                                         |
| Two Soupes                                        | Footmen .                                   | Beef Mutter Weal Beef Mutter Veal Beef Mutter Veal                                                                                                                                                                                                                                                                                                                                                                                                                                                                                                                                                                                                                                                                                                                                                                                                                                                                                                                                                                                                                                                                                                                                                                         |
| Two Fish                                          | Footmen 40 Roast Beef Plumb Pudding         | 2 Clerk of the Retchen Soin of West 15'2 16 15'2                                                                                                                                                                                                                                                                                                                                                                                                                                                                                                                                                                                                                                                                                                                                                                                                                                                                                                                                                                                                                                                                                                                                                                           |
| 27 bod 3 pts of Oysters<br>6 Soles 1 10 of Shumps |                                             | 3_d'd'd                                                                                                                                                                                                                                                                                                                                                                                                                                                                                                                                                                                                                                                                                                                                                                                                                                                                                                                                                                                                                                                                                                                                                                                                                    |
| Words Ino of smanger                              | 20 Roast Beef<br>Plumb Pudding              | gent. Nonets al                                                                                                                                                                                                                                                                                                                                                                                                                                                                                                                                                                                                                                                                                                                                                                                                                                                                                                                                                                                                                                                                                                                                                                                                            |
| A Large Surkery,<br>4 Moila Mulleto               | Morters at the Gates                        | Messekeeper Lois of Veal 16 15\frac{2}{2} 15\frac{1}{2} 15 |
| 3 Roast de                                        |                                             | 2 00000 seucenj men 2 2000 munon - 214                                                                                                                                                                                                                                                                                                                                                                                                                                                                                                                                                                                                                                                                                                                                                                                                                                                                                                                                                                                                                                                                                                                                                                                     |
| 2/2 Haunch of Mutton                              | Coal Morters 16 Roast Matton                | 2d' Momen 2 Sho'_de 18 172<br>Covey Noman Legof Mullon 10'4 10'2 11                                                                                                                                                                                                                                                                                                                                                                                                                                                                                                                                                                                                                                                                                                                                                                                                                                                                                                                                                                                                                                                                                                                                                        |
| 1 Tonque                                          |                                             | 4 Watchmen Som of Veal                                                                                                                                                                                                                                                                                                                                                                                                                                                                                                                                                                                                                                                                                                                                                                                                                                                                                                                                                                                                                                                                                                                                                                                                     |
| 16 thanics of Mutton                              | M. Lush<br>10'z Roast Mutton                | Armong Man Sho: de - g g g                                                                                                                                                                                                                                                                                                                                                                                                                                                                                                                                                                                                                                                                                                                                                                                                                                                                                                                                                                                                                                                                                                                                                                                                 |
| Sour Croset & Sausages 3'2 of                     | Mr. Watiers Servant                         | 1. Master Cook Loin of Veal                                                                                                                                                                                                                                                                                                                                                                                                                                                                                                                                                                                                                                                                                                                                                                                                                                                                                                                                                                                                                                                                                                                                                                                                |
| a Hares                                           | g Mutton                                    | Pashy Cooks                                                                                                                                                                                                                                                                                                                                                                                                                                                                                                                                                                                                                                                                                                                                                                                                                                                                                                                                                                                                                                                                                                                                                                                                                |
| Plumb Budding<br>Jelly                            | 12 Beef Reofile                             | Monnan book 1 de 10½ 11 10½ 10½ 10½ 10½ 10½ 10½ 10½ 10½ 10½ 10½ 10½ 10½ 10½ 10½ 10½ 10½ 10½ 10½ 10½ 10½ 10½ 10½ 10½ 10½ 10½ 10½ 10½ 10½ 10½ 10½ 10½ 10½ 10½ 10½ 10½ 10½ 10½ 10½ 10½ 10½ 10½ 10½ 10½ 10½ 10½ 10½                                                                                                                                                                                                                                                                                                                                                                                                                                                                                                                                                                                                                                                                                                                                                                                                                                                                                                                                                                                                            |
| Mlanemange)<br>Pastry                             | 12 /seef                                    | Rischen Maid Beef 9 9 9 82<br>2 Scullery Men 2 Sho! Mutton 172 10 10 18                                                                                                                                                                                                                                                                                                                                                                                                                                                                                                                                                                                                                                                                                                                                                                                                                                                                                                                                                                                                                                                                                                                                                    |
| Vegetables                                        | Stable People                               | 2 Lamp Lighters_ 2 Sho! Mullon 172 18.                                                                                                                                                                                                                                                                                                                                                                                                                                                                                                                                                                                                                                                                                                                                                                                                                                                                                                                                                                                                                                                                                                                                                                                     |
|                                                   |                                             | Chairmen Leg of Mullon 10 2 10 2 10 10 10 10                                                                                                                                                                                                                                                                                                                                                                                                                                                                                                                                                                                                                                                                                                                                                                                                                                                                                                                                                                                                                                                                                                                                                                               |
|                                                   | Stock                                       | Footmen 2 Laistsof Veal 32 31 32                                                                                                                                                                                                                                                                                                                                                                                                                                                                                                                                                                                                                                                                                                                                                                                                                                                                                                                                                                                                                                                                                                                                                                                           |
|                                                   | Beef - 25<br>Veal41                         | Labourer in Trust_ Lown of Veal 15 16 154                                                                                                                                                                                                                                                                                                                                                                                                                                                                                                                                                                                                                                                                                                                                                                                                                                                                                                                                                                                                                                                                                                                                                                                  |
|                                                   | Suet -18 Batter                             | Gardner Leg of Mutton: 10'4                                                                                                                                                                                                                                                                                                                                                                                                                                                                                                                                                                                                                                                                                                                                                                                                                                                                                                                                                                                                                                                                                                                                                                                                |
|                                                   | Climonds                                    | Housemaids 2 Legs of de 201 201 21 2 Confectioner Lour of Veal 152 16 154                                                                                                                                                                                                                                                                                                                                                                                                                                                                                                                                                                                                                                                                                                                                                                                                                                                                                                                                                                                                                                                                                                                                                  |
|                                                   | Double Sugar 10.4                           | Tapafsier Leg of Mullon 10 10½ 10 10 10                                                                                                                                                                                                                                                                                                                                                                                                                                                                                                                                                                                                                                                                                                                                                                                                                                                                                                                                                                                                                                                                                                                                                                                    |
|                                                   | Ham                                         | Table Decker Loin of Veal 15 15                                                                                                                                                                                                                                                                                                                                                                                                                                                                                                                                                                                                                                                                                                                                                                                                                                                                                                                                                                                                                                                                                                                                                                                            |
|                                                   | Sals_ 1 Och<br>Better Almonde_ 1/2          | Gennan of Wine Cellar co! 154 16 16 16 16 16 16.                                                                                                                                                                                                                                                                                                                                                                                                                                                                                                                                                                                                                                                                                                                                                                                                                                                                                                                                                                                                                                                                                                                                                                           |
|                                                   | Mustard 304                                 | Footmens de de 82 9 Ufsist Table Decker de 82 9                                                                                                                                                                                                                                                                                                                                                                                                                                                                                                                                                                                                                                                                                                                                                                                                                                                                                                                                                                                                                                                                                                                                                                            |
|                                                   | Tounglass 1-60                              | 2 Mages Men 2 d' 18 173 18                                                                                                                                                                                                                                                                                                                                                                                                                                                                                                                                                                                                                                                                                                                                                                                                                                                                                                                                                                                                                                                                                                                                                                                                 |
|                                                   | Batter6                                     | 3 Police Officers_3 Loins of West 47 47                                                                                                                                                                                                                                                                                                                                                                                                                                                                                                                                                                                                                                                                                                                                                                                                                                                                                                                                                                                                                                                                                                                                                                                    |
|                                                   |                                             | 9 385 4 295 9 3914 2924 82 3954 2984                                                                                                                                                                                                                                                                                                                                                                                                                                                                                                                                                                                                                                                                                                                                                                                                                                                                                                                                                                                                                                                                                                                                                                                       |
|                                                   |                                             | 4 Chickens<br>12 Gulles                                                                                                                                                                                                                                                                                                                                                                                                                                                                                                                                                                                                                                                                                                                                                                                                                                                                                                                                                                                                                                                                                                                                                                                                    |
|                                                   |                                             | 25 Butter                                                                                                                                                                                                                                                                                                                                                                                                                                                                                                                                                                                                                                                                                                                                                                                                                                                                                                                                                                                                                                                                                                                                                                                                                  |