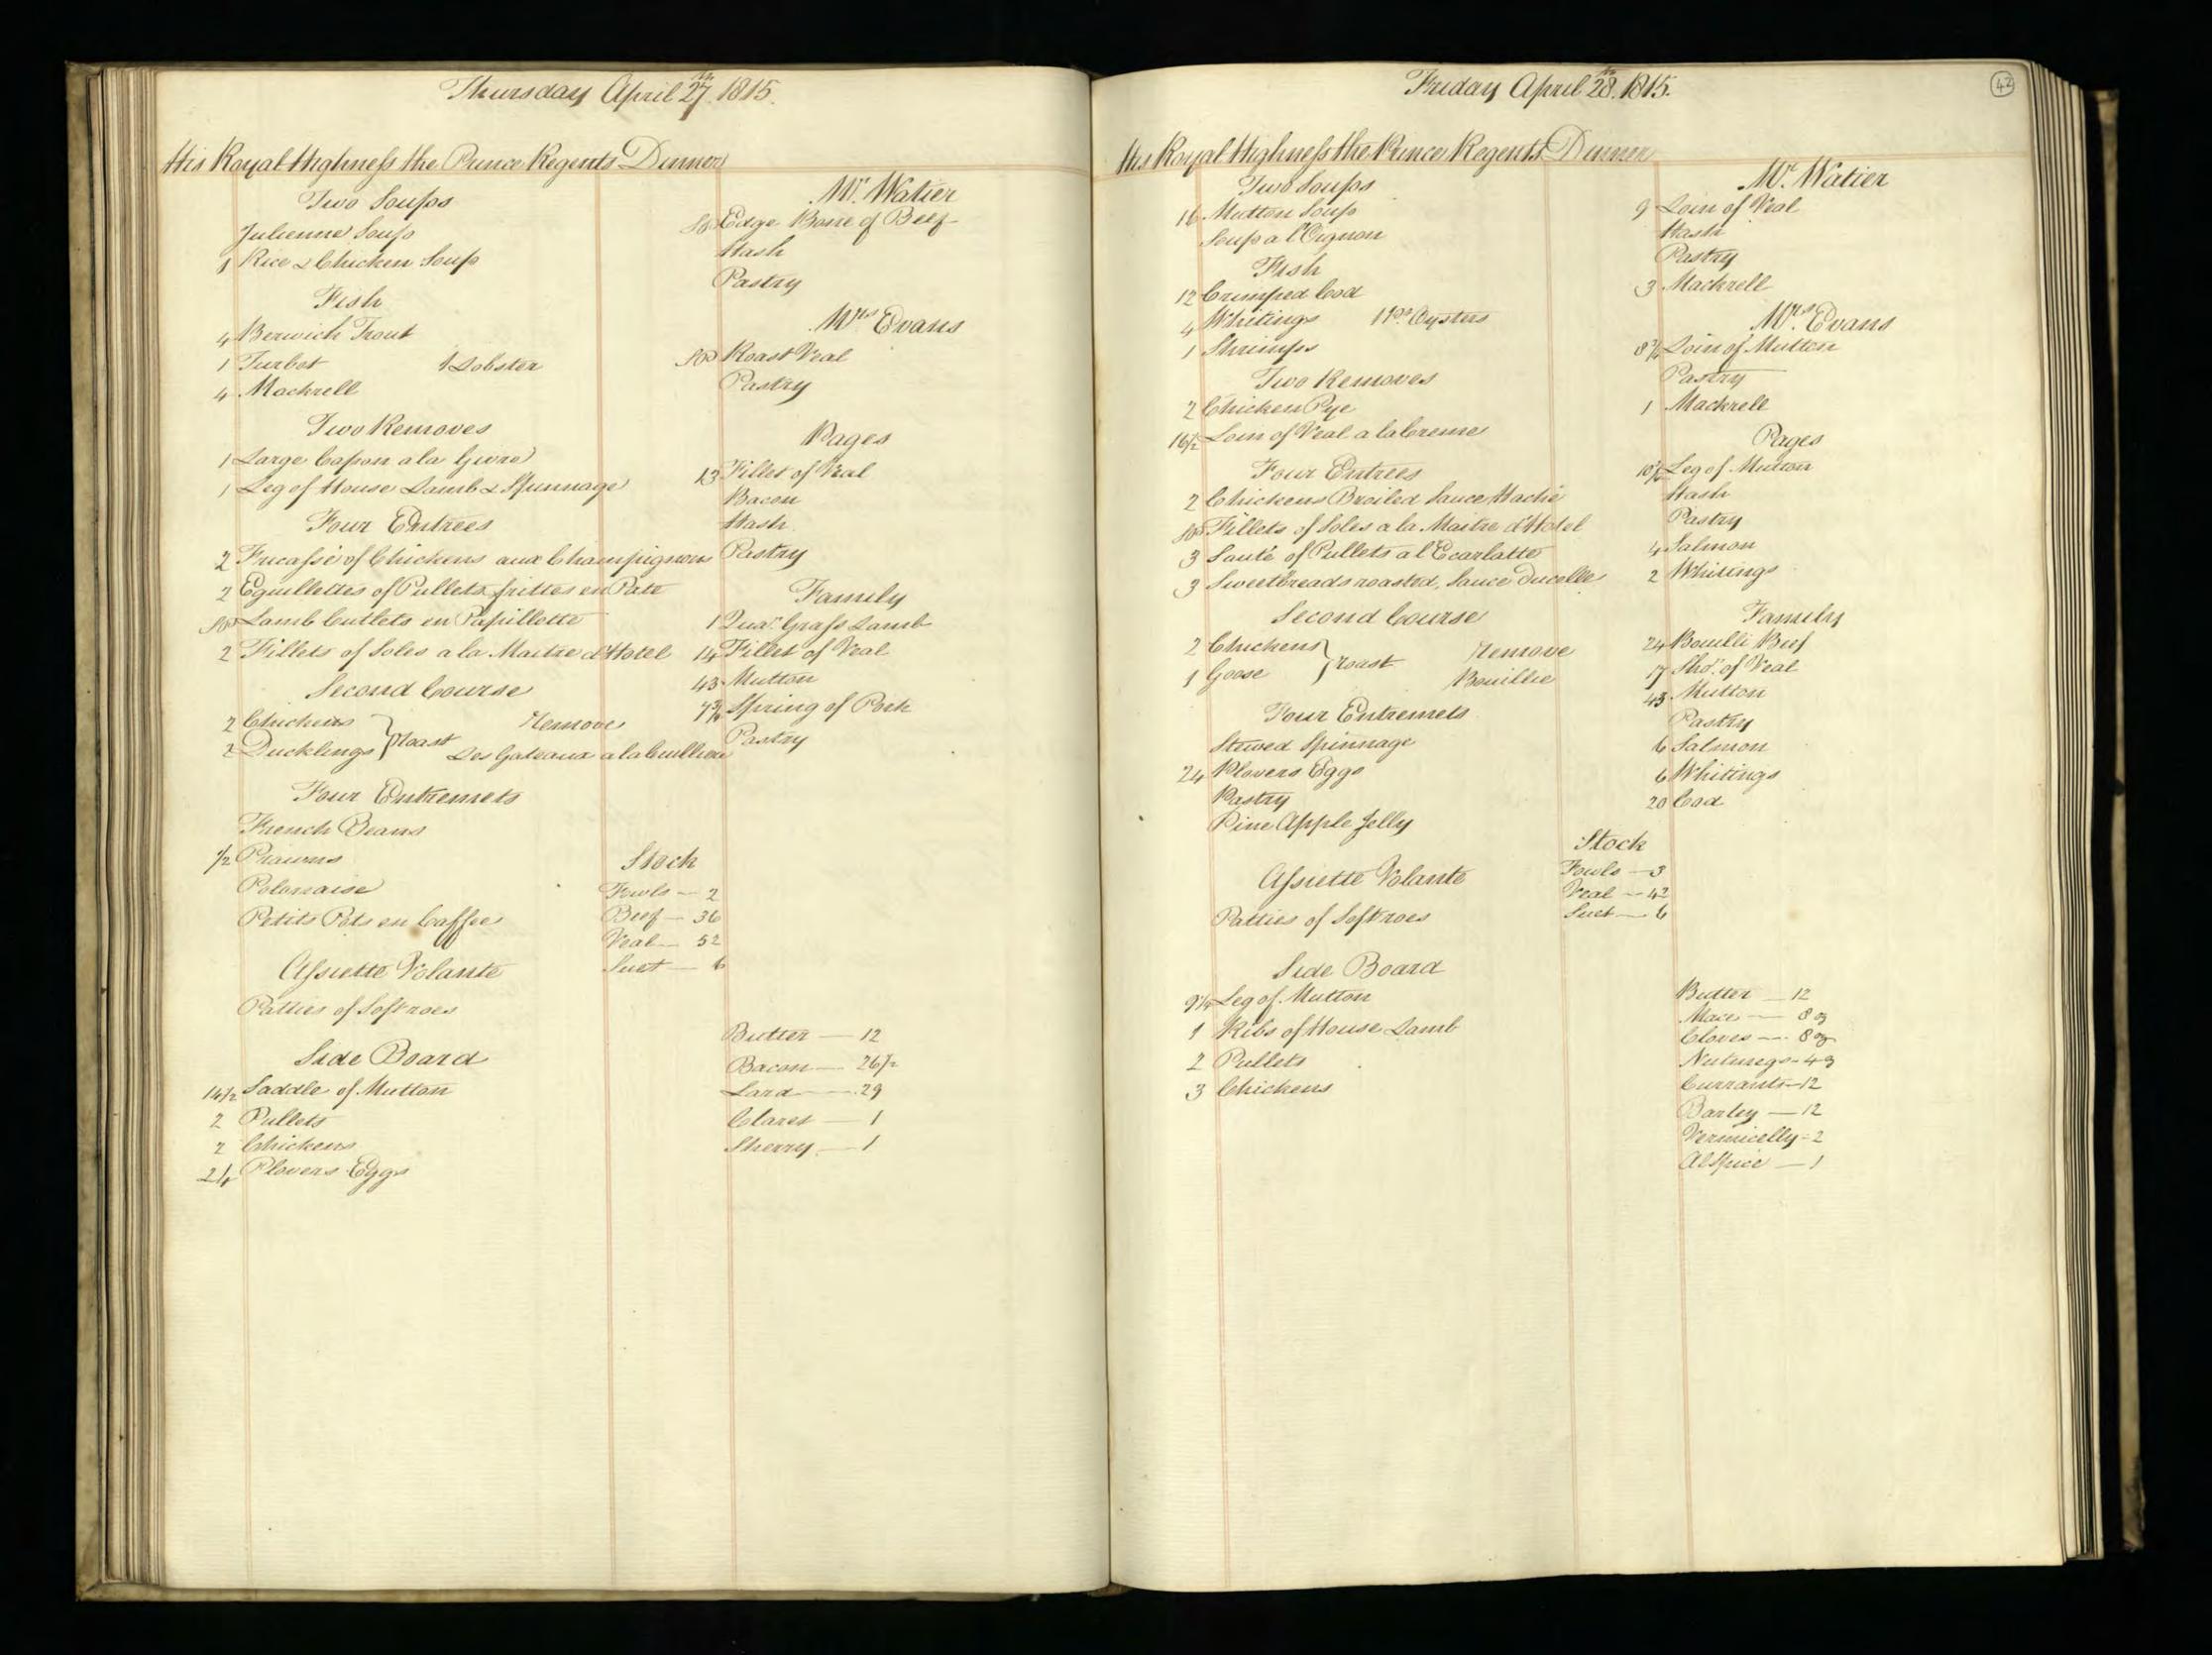

Supplied by the Royal Archives/© Her Majesty Queen Elizabeth II 2016

Supplied by the Royal Archives/© Her Majesty Queen Elizabeth II 2016

Supplied by the Royal Archives/© Her Majesty Queen Elizabeth II 2016

Supplied by the Royal Archives/© Her Majesty Queen Elizabeth II 2016

| Saturda                                           | y January J. 1015                           | Pitcher Meat distributed to HA H The Prince Regents Servants on the Jan! 1815 be                                                                                                                                                                                                                                                                                                                                                                                                                                                                                                                                                                                                                                                                                                                                                                                                                                                                                                                                                                                                                                                                                                                                           |
|---------------------------------------------------|---------------------------------------------|----------------------------------------------------------------------------------------------------------------------------------------------------------------------------------------------------------------------------------------------------------------------------------------------------------------------------------------------------------------------------------------------------------------------------------------------------------------------------------------------------------------------------------------------------------------------------------------------------------------------------------------------------------------------------------------------------------------------------------------------------------------------------------------------------------------------------------------------------------------------------------------------------------------------------------------------------------------------------------------------------------------------------------------------------------------------------------------------------------------------------------------------------------------------------------------------------------------------------|
| Tamily Dinners On Olect of Her Roy                | al Mighness the Princes Charlettes Birth La | HRA Princes Charlettes Buth day The Water Majestys Buthday 27 H. RA the Duke of Su                                                                                                                                                                                                                                                                                                                                                                                                                                                                                                                                                                                                                                                                                                                                                                                                                                                                                                                                                                                                                                                                                                                                         |
| Two Soupes                                        | Footmen .                                   | Beef Mutter Weal Beef Mutter Veal Beef Mutter Veal                                                                                                                                                                                                                                                                                                                                                                                                                                                                                                                                                                                                                                                                                                                                                                                                                                                                                                                                                                                                                                                                                                                                                                         |
| Two Fish                                          | Footmen 40 Roast Beef Plumb Pudding         | 2 Clerk of the Retchen Soin of West 15'2 16 15'2                                                                                                                                                                                                                                                                                                                                                                                                                                                                                                                                                                                                                                                                                                                                                                                                                                                                                                                                                                                                                                                                                                                                                                           |
| 27 bod 3 pts of Oysters<br>6 Soles 1 10 of Shumps |                                             | 3_d'd'd                                                                                                                                                                                                                                                                                                                                                                                                                                                                                                                                                                                                                                                                                                                                                                                                                                                                                                                                                                                                                                                                                                                                                                                                                    |
| Words Ino of smanger                              | 20 Roast Beef<br>Plumb Pudding              | gent. Nonets al                                                                                                                                                                                                                                                                                                                                                                                                                                                                                                                                                                                                                                                                                                                                                                                                                                                                                                                                                                                                                                                                                                                                                                                                            |
| A Large Surkery,<br>4 Moila Mulleto               | Morters at the Gates                        | Messekeeper Lois of Veal 16 15\frac{2}{2} 15\frac{1}{2} 15 |
| 3 Roast de                                        |                                             | 2 00000 seucenj men 2 2000 munon - 214                                                                                                                                                                                                                                                                                                                                                                                                                                                                                                                                                                                                                                                                                                                                                                                                                                                                                                                                                                                                                                                                                                                                                                                     |
| 2/2 Haunch of Mutton                              | Coal Morters 16 Roast Matton                | 2d' Momen 2 Sho'_de 18 172<br>Covey Noman Legof Mullon 10'4 10'2 11                                                                                                                                                                                                                                                                                                                                                                                                                                                                                                                                                                                                                                                                                                                                                                                                                                                                                                                                                                                                                                                                                                                                                        |
| 1 Tonque                                          |                                             | 4 Watchmen Som of Veal                                                                                                                                                                                                                                                                                                                                                                                                                                                                                                                                                                                                                                                                                                                                                                                                                                                                                                                                                                                                                                                                                                                                                                                                     |
| 16 thanics of Mutton                              | M. Lush<br>10'z Roast Mutton                | Armong Man Sho: de - g g g                                                                                                                                                                                                                                                                                                                                                                                                                                                                                                                                                                                                                                                                                                                                                                                                                                                                                                                                                                                                                                                                                                                                                                                                 |
| Sour Croset & Sausages 3'2 of                     | Mr. Watiers Servant                         | 1. Master Cook Loin of Veal                                                                                                                                                                                                                                                                                                                                                                                                                                                                                                                                                                                                                                                                                                                                                                                                                                                                                                                                                                                                                                                                                                                                                                                                |
| a Hares                                           | g Mutton                                    | Pashy Cooks                                                                                                                                                                                                                                                                                                                                                                                                                                                                                                                                                                                                                                                                                                                                                                                                                                                                                                                                                                                                                                                                                                                                                                                                                |
| Plumb Budding<br>Jelly                            | 12 Beef Reofile                             | Monnan book 1 de 10½ 11 10½ 10½ 10½ 10½ 10½ 10½ 10½ 10½ 10½ 10½ 10½ 10½ 10½ 10½ 10½ 10½ 10½ 10½ 10½ 10½ 10½ 10½ 10½ 10½ 10½ 10½ 10½ 10½ 10½ 10½ 10½ 10½ 10½ 10½ 10½ 10½ 10½ 10½ 10½ 10½ 10½ 10½ 10½ 10½ 10½ 10½                                                                                                                                                                                                                                                                                                                                                                                                                                                                                                                                                                                                                                                                                                                                                                                                                                                                                                                                                                                                            |
| Mlanemange)<br>Pastry                             | 12 /seef                                    | Rischen Maid Beef 9 9 9 82<br>2 Scullery Men 2 Sho! Mutton 172 10 10 18                                                                                                                                                                                                                                                                                                                                                                                                                                                                                                                                                                                                                                                                                                                                                                                                                                                                                                                                                                                                                                                                                                                                                    |
| Vegetables                                        | Stable People                               | 2 Lamp Lighters_ 2 Sho! Mullon 172 18.                                                                                                                                                                                                                                                                                                                                                                                                                                                                                                                                                                                                                                                                                                                                                                                                                                                                                                                                                                                                                                                                                                                                                                                     |
|                                                   |                                             | Chairmen Leg of Mullon 10 2 10 2 10 10 10 10                                                                                                                                                                                                                                                                                                                                                                                                                                                                                                                                                                                                                                                                                                                                                                                                                                                                                                                                                                                                                                                                                                                                                                               |
|                                                   | Stock                                       | Footmen 2 Laistsof Veal 32 31 32                                                                                                                                                                                                                                                                                                                                                                                                                                                                                                                                                                                                                                                                                                                                                                                                                                                                                                                                                                                                                                                                                                                                                                                           |
|                                                   | Beef - 25<br>Veal41                         | Labourer in Trust_ Lown of Veal 15 16 154                                                                                                                                                                                                                                                                                                                                                                                                                                                                                                                                                                                                                                                                                                                                                                                                                                                                                                                                                                                                                                                                                                                                                                                  |
|                                                   | Suet -18 Batter                             | Gardner Leg of Mutton: 10'4                                                                                                                                                                                                                                                                                                                                                                                                                                                                                                                                                                                                                                                                                                                                                                                                                                                                                                                                                                                                                                                                                                                                                                                                |
|                                                   | Climonds                                    | Housemaids 2 Legs of de 201 201 21 2 Confectioner Lour of Veal 152 16 154                                                                                                                                                                                                                                                                                                                                                                                                                                                                                                                                                                                                                                                                                                                                                                                                                                                                                                                                                                                                                                                                                                                                                  |
|                                                   | Double Sugar 10.4                           | Tapafsier Leg of Mullon 10 10½ 10 10 10                                                                                                                                                                                                                                                                                                                                                                                                                                                                                                                                                                                                                                                                                                                                                                                                                                                                                                                                                                                                                                                                                                                                                                                    |
|                                                   | Ham                                         | Table Decker Loin of Veal 15 15                                                                                                                                                                                                                                                                                                                                                                                                                                                                                                                                                                                                                                                                                                                                                                                                                                                                                                                                                                                                                                                                                                                                                                                            |
|                                                   | Sals_ 1 Och<br>Better Almonde_ 1/2          | Gennan of Wine Cellar co! 154 16 16 16 16 16 16.                                                                                                                                                                                                                                                                                                                                                                                                                                                                                                                                                                                                                                                                                                                                                                                                                                                                                                                                                                                                                                                                                                                                                                           |
|                                                   | Mustard 304                                 | Footmens de de 82 9 Ufsist Table Decker de 82 9                                                                                                                                                                                                                                                                                                                                                                                                                                                                                                                                                                                                                                                                                                                                                                                                                                                                                                                                                                                                                                                                                                                                                                            |
|                                                   | Tounglass 1-60                              | 2 Mages Men 2 d' 18 173 18                                                                                                                                                                                                                                                                                                                                                                                                                                                                                                                                                                                                                                                                                                                                                                                                                                                                                                                                                                                                                                                                                                                                                                                                 |
|                                                   | Batter6                                     | 3 Police Officers_3 Loins of West 47 47                                                                                                                                                                                                                                                                                                                                                                                                                                                                                                                                                                                                                                                                                                                                                                                                                                                                                                                                                                                                                                                                                                                                                                                    |
|                                                   |                                             | 9 385 4 295 9 3914 2924 82 3954 2984                                                                                                                                                                                                                                                                                                                                                                                                                                                                                                                                                                                                                                                                                                                                                                                                                                                                                                                                                                                                                                                                                                                                                                                       |
|                                                   |                                             | 4 Chickens<br>12 Gulles                                                                                                                                                                                                                                                                                                                                                                                                                                                                                                                                                                                                                                                                                                                                                                                                                                                                                                                                                                                                                                                                                                                                                                                                    |
|                                                   |                                             | 25 Butter                                                                                                                                                                                                                                                                                                                                                                                                                                                                                                                                                                                                                                                                                                                                                                                                                                                                                                                                                                                                                                                                                                                                                                                                                  |