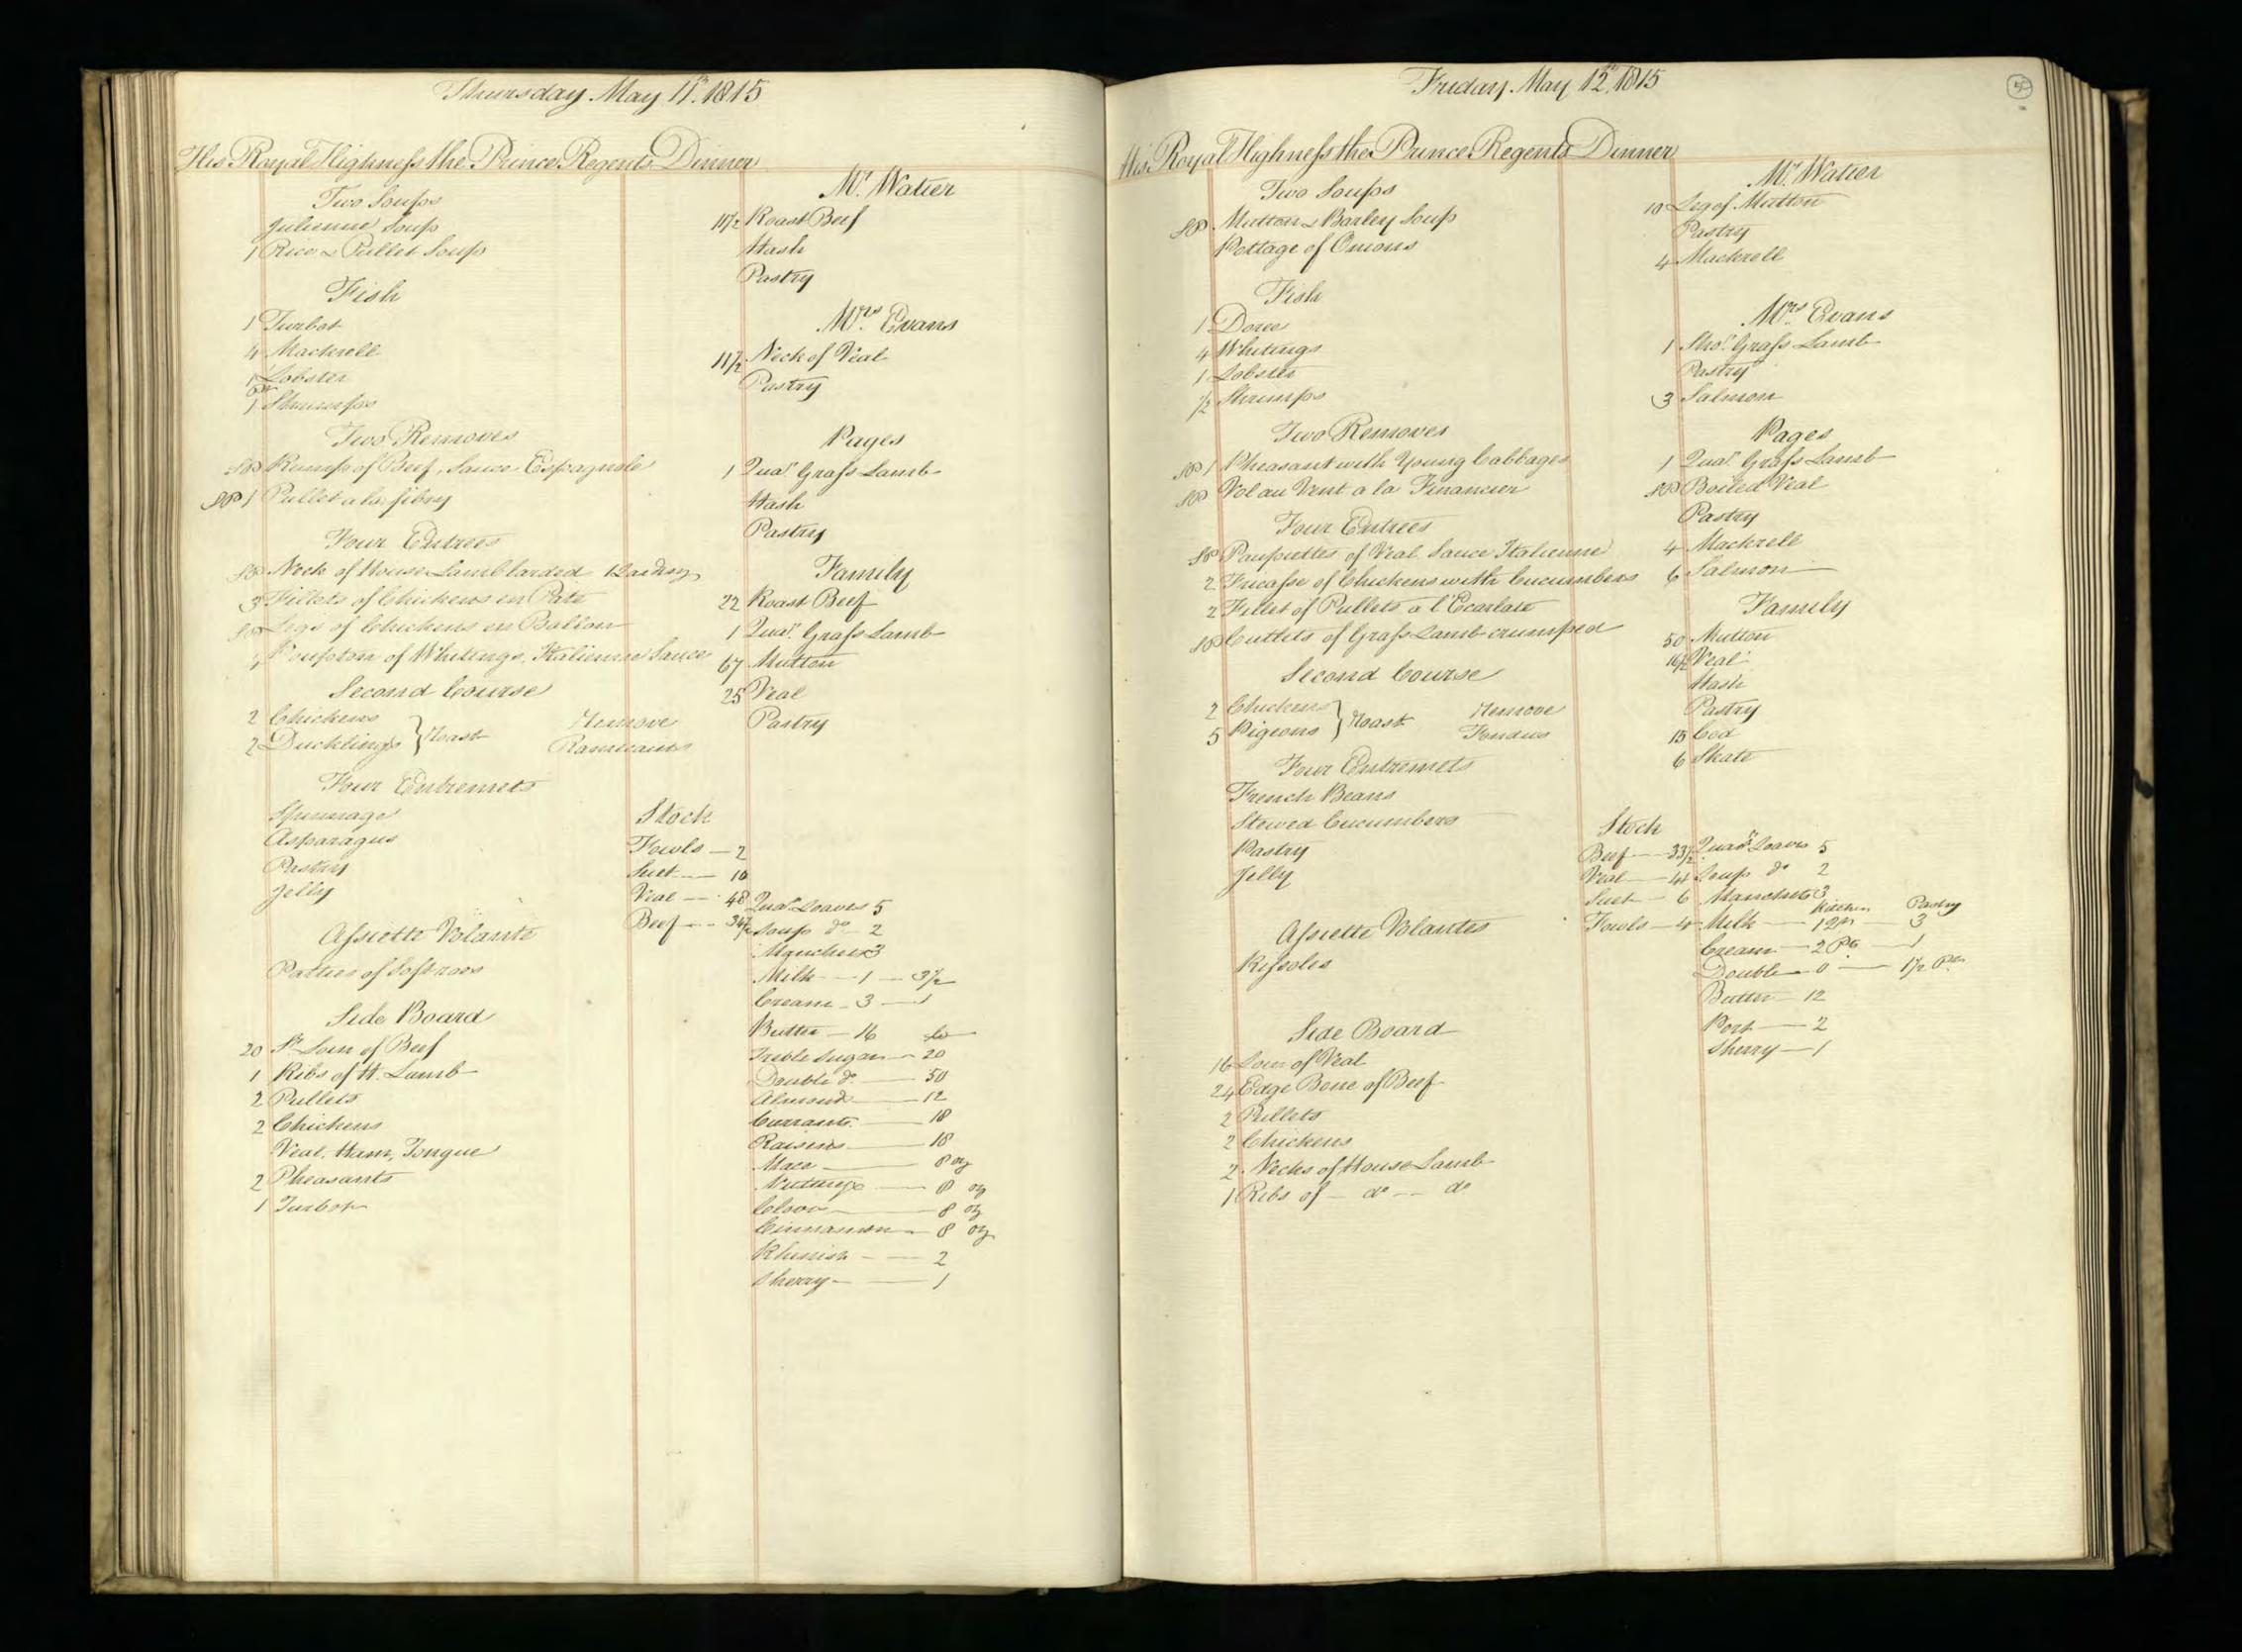

Supplied by the Royal Archives/© Her Majesty Queen Elizabeth II 2016

| Saturda                                           | y January J. 1015                           | Pitcher Meat distributed to HA H The Prince Regents Servants on the Jan! 1815 be                                                                                                                                                                                                                                                                                                                                                                                                                                                                                                                                                                                                                                                                                                                                                                                                                                                                                                                                                                                                                                                                                                                                           |
|---------------------------------------------------|---------------------------------------------|----------------------------------------------------------------------------------------------------------------------------------------------------------------------------------------------------------------------------------------------------------------------------------------------------------------------------------------------------------------------------------------------------------------------------------------------------------------------------------------------------------------------------------------------------------------------------------------------------------------------------------------------------------------------------------------------------------------------------------------------------------------------------------------------------------------------------------------------------------------------------------------------------------------------------------------------------------------------------------------------------------------------------------------------------------------------------------------------------------------------------------------------------------------------------------------------------------------------------|
| Tamily Dinners On Olect of Her Roy                | al Mighness the Princes Charlettes Birth La | HRA Princes Charlettes Buth day The Water Majestys Buthday 27 H. RA the Duke of Su                                                                                                                                                                                                                                                                                                                                                                                                                                                                                                                                                                                                                                                                                                                                                                                                                                                                                                                                                                                                                                                                                                                                         |
| Two Soupes                                        | Footmen .                                   | Beef Mutter Weal Beef Mutter Veal Beef Mutter Veal                                                                                                                                                                                                                                                                                                                                                                                                                                                                                                                                                                                                                                                                                                                                                                                                                                                                                                                                                                                                                                                                                                                                                                         |
| Two Fish                                          | Footmen 40 Roast Beef Plumb Pudding         | 2 Clerk of the Retchen Soin of West 15'2 16 15'2                                                                                                                                                                                                                                                                                                                                                                                                                                                                                                                                                                                                                                                                                                                                                                                                                                                                                                                                                                                                                                                                                                                                                                           |
| 27 bod 3 pts of Oysters<br>6 Soles 1 10 of Shumps |                                             | 3_d'd'd                                                                                                                                                                                                                                                                                                                                                                                                                                                                                                                                                                                                                                                                                                                                                                                                                                                                                                                                                                                                                                                                                                                                                                                                                    |
| Words Ino of smanger                              | 20 Roast Beef<br>Plumb Pudding              | gent. Nonets al                                                                                                                                                                                                                                                                                                                                                                                                                                                                                                                                                                                                                                                                                                                                                                                                                                                                                                                                                                                                                                                                                                                                                                                                            |
| A Large Surkery,<br>4 Moila Mulleto               | Morters at the Gates                        | Messekeeper Lois of Veal 16 15\frac{2}{2} 15\frac{1}{2} 15 |
| 3 Roast de                                        |                                             | 2 00000 seucenj men 2 2000 munon - 214                                                                                                                                                                                                                                                                                                                                                                                                                                                                                                                                                                                                                                                                                                                                                                                                                                                                                                                                                                                                                                                                                                                                                                                     |
| 2/2 Haunch of Mutton                              | Coal Morters 16 Roast Matton                | 2d' Momen 2 Sho'_de 18 172<br>Covey Noman Legof Mullon 10'4 10'2 11                                                                                                                                                                                                                                                                                                                                                                                                                                                                                                                                                                                                                                                                                                                                                                                                                                                                                                                                                                                                                                                                                                                                                        |
| 1 Tonque                                          |                                             | 4 Watchmen Som of Veal                                                                                                                                                                                                                                                                                                                                                                                                                                                                                                                                                                                                                                                                                                                                                                                                                                                                                                                                                                                                                                                                                                                                                                                                     |
| 16 thanics of Mutton                              | M. Lush<br>10'z Roast Mutton                | Armong Man Sho: de - g g g                                                                                                                                                                                                                                                                                                                                                                                                                                                                                                                                                                                                                                                                                                                                                                                                                                                                                                                                                                                                                                                                                                                                                                                                 |
| Sour Croset & Sausages 3'2 of                     | Mr. Watiers Servant                         | 1. Master Cook Loin of Veal                                                                                                                                                                                                                                                                                                                                                                                                                                                                                                                                                                                                                                                                                                                                                                                                                                                                                                                                                                                                                                                                                                                                                                                                |
| a Hares                                           | g Mutton                                    | Pashy Cooks                                                                                                                                                                                                                                                                                                                                                                                                                                                                                                                                                                                                                                                                                                                                                                                                                                                                                                                                                                                                                                                                                                                                                                                                                |
| Plumb Budding<br>Jelly                            | 12 Beef Reofile                             | Monnan book 1 de 10½ 11 10½ 10½ 10½ 10½ 10½ 10½ 10½ 10½ 10½ 10½ 10½ 10½ 10½ 10½ 10½ 10½ 10½ 10½ 10½ 10½ 10½ 10½ 10½ 10½ 10½ 10½ 10½ 10½ 10½ 10½ 10½ 10½ 10½ 10½ 10½ 10½ 10½ 10½ 10½ 10½ 10½ 10½ 10½ 10½ 10½ 10½                                                                                                                                                                                                                                                                                                                                                                                                                                                                                                                                                                                                                                                                                                                                                                                                                                                                                                                                                                                                            |
| Mlanemange)<br>Pastry                             | 12 /seef                                    | Rischen Maid Beef 9 9 9 82<br>2 Scullery Men 2 Sho! Mutton 172 10 10 18                                                                                                                                                                                                                                                                                                                                                                                                                                                                                                                                                                                                                                                                                                                                                                                                                                                                                                                                                                                                                                                                                                                                                    |
| Vegetables                                        | Stable People                               | 2 Lamp Lighters_ 2 Sho! Mullon 172 18.                                                                                                                                                                                                                                                                                                                                                                                                                                                                                                                                                                                                                                                                                                                                                                                                                                                                                                                                                                                                                                                                                                                                                                                     |
|                                                   |                                             | Chairmen Leg of Mullon 10 2 10 2 10 10 10 10                                                                                                                                                                                                                                                                                                                                                                                                                                                                                                                                                                                                                                                                                                                                                                                                                                                                                                                                                                                                                                                                                                                                                                               |
|                                                   | Stock                                       | Footmen 2 Laistsof Veal 32 31 32                                                                                                                                                                                                                                                                                                                                                                                                                                                                                                                                                                                                                                                                                                                                                                                                                                                                                                                                                                                                                                                                                                                                                                                           |
|                                                   | Beef - 25<br>Veal41                         | Labourer in Trust_ Lown of Veal 15 16 154                                                                                                                                                                                                                                                                                                                                                                                                                                                                                                                                                                                                                                                                                                                                                                                                                                                                                                                                                                                                                                                                                                                                                                                  |
|                                                   | Suet -18 Batter                             | Gardner Leg of Mutton: 10'4                                                                                                                                                                                                                                                                                                                                                                                                                                                                                                                                                                                                                                                                                                                                                                                                                                                                                                                                                                                                                                                                                                                                                                                                |
|                                                   | Climonds                                    | Housemaids 2 Legs of de 201 201 21 2 Confectioner Lour of Veal 152 16 154                                                                                                                                                                                                                                                                                                                                                                                                                                                                                                                                                                                                                                                                                                                                                                                                                                                                                                                                                                                                                                                                                                                                                  |
|                                                   | Double Sugar 10.4                           | Tapafsier Leg of Mullon 10 10½ 10 10 10                                                                                                                                                                                                                                                                                                                                                                                                                                                                                                                                                                                                                                                                                                                                                                                                                                                                                                                                                                                                                                                                                                                                                                                    |
|                                                   | Ham                                         | Table Decker Loin of Veal 15 15                                                                                                                                                                                                                                                                                                                                                                                                                                                                                                                                                                                                                                                                                                                                                                                                                                                                                                                                                                                                                                                                                                                                                                                            |
|                                                   | Sals_ 1 Och<br>Better Almonde_ 1/2          | Gennan of Wine Cellar co! 154 16 16 16 16 16 16.                                                                                                                                                                                                                                                                                                                                                                                                                                                                                                                                                                                                                                                                                                                                                                                                                                                                                                                                                                                                                                                                                                                                                                           |
|                                                   | Mustard 304                                 | Footmens de de 82 9 Ufsist Table Decker de 82 9                                                                                                                                                                                                                                                                                                                                                                                                                                                                                                                                                                                                                                                                                                                                                                                                                                                                                                                                                                                                                                                                                                                                                                            |
|                                                   | Tounglass 1-60                              | 2 Mages Men 2 d' 18 173 18                                                                                                                                                                                                                                                                                                                                                                                                                                                                                                                                                                                                                                                                                                                                                                                                                                                                                                                                                                                                                                                                                                                                                                                                 |
|                                                   | Batter6                                     | 3 Police Officers_3 Loins of West 47 47                                                                                                                                                                                                                                                                                                                                                                                                                                                                                                                                                                                                                                                                                                                                                                                                                                                                                                                                                                                                                                                                                                                                                                                    |
|                                                   |                                             | 9 385 4 295 9 3914 2924 82 3954 2984                                                                                                                                                                                                                                                                                                                                                                                                                                                                                                                                                                                                                                                                                                                                                                                                                                                                                                                                                                                                                                                                                                                                                                                       |
|                                                   |                                             | 4 Chickens<br>12 Gulles                                                                                                                                                                                                                                                                                                                                                                                                                                                                                                                                                                                                                                                                                                                                                                                                                                                                                                                                                                                                                                                                                                                                                                                                    |
|                                                   |                                             | 25 Butter                                                                                                                                                                                                                                                                                                                                                                                                                                                                                                                                                                                                                                                                                                                                                                                                                                                                                                                                                                                                                                                                                                                                                                                                                  |