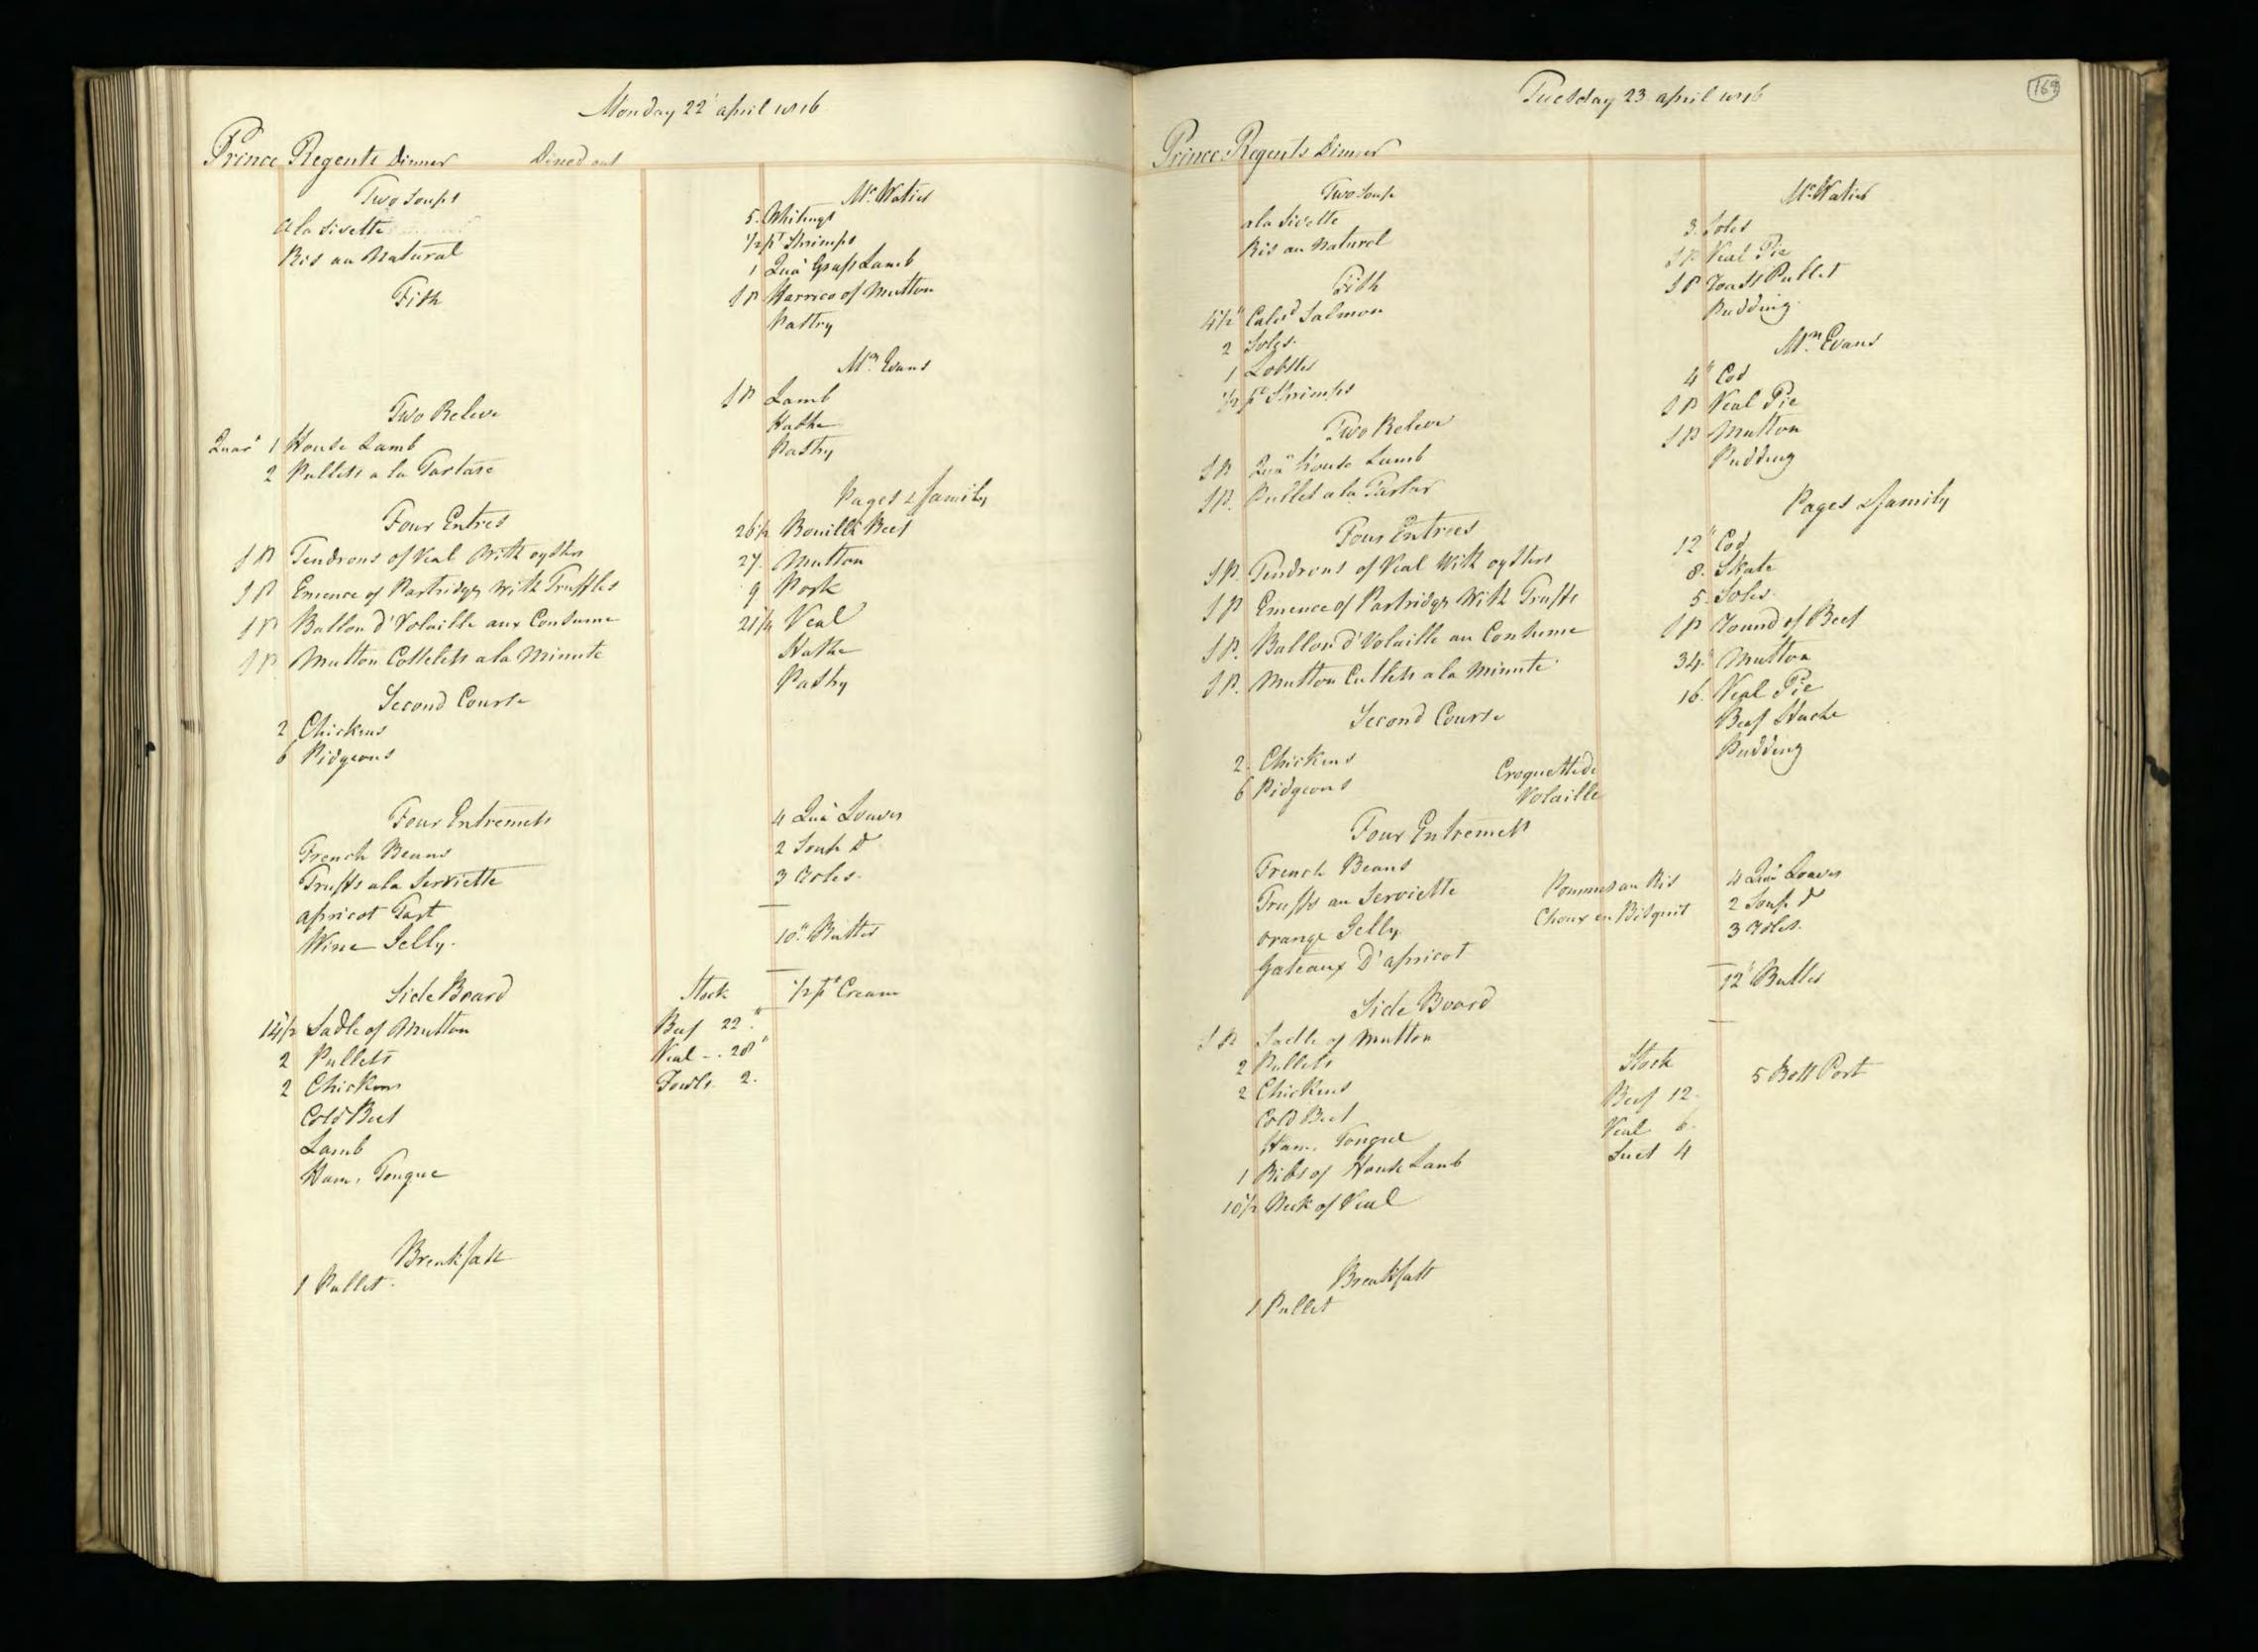

Supplied by the Royal Archives/© Her Majesty Queen Elizabeth II 2016

Supplied by the Royal Archives/© Her Majesty Queen Elizabeth II 2016

Supplied by the Royal Archives/© Her Majesty Queen Elizabeth II 2016

Supplied by the Royal Archives/© Her Majesty Queen Elizabeth II 2016

| Saturda                                           | y January J. 1015                           | Pitcher Meat distributed to HA H The Prince Regents Servants on the Jan! 1815 be                                                                                                                                                                                                                                                                                                                                                                                                                                                                                                                                                                                                                                                                                                                                                                                                                                                                                                                                                                                                                                                                                                                                           |
|---------------------------------------------------|---------------------------------------------|----------------------------------------------------------------------------------------------------------------------------------------------------------------------------------------------------------------------------------------------------------------------------------------------------------------------------------------------------------------------------------------------------------------------------------------------------------------------------------------------------------------------------------------------------------------------------------------------------------------------------------------------------------------------------------------------------------------------------------------------------------------------------------------------------------------------------------------------------------------------------------------------------------------------------------------------------------------------------------------------------------------------------------------------------------------------------------------------------------------------------------------------------------------------------------------------------------------------------|
| Tamily Dinners On Olect of Her Roy                | al Mighness the Princes Charlettes Birth La | HRA Princes Charlettes Buth day The Water Majestys Buthday 27 H. RA the Duke of Su                                                                                                                                                                                                                                                                                                                                                                                                                                                                                                                                                                                                                                                                                                                                                                                                                                                                                                                                                                                                                                                                                                                                         |
| Two Soupes                                        | Footmen .                                   | Beef Mutter Weal Beef Mutter Veal Beef Mutter Veal                                                                                                                                                                                                                                                                                                                                                                                                                                                                                                                                                                                                                                                                                                                                                                                                                                                                                                                                                                                                                                                                                                                                                                         |
| Two Fish                                          | Footmen 40 Roast Beef Plumb Pudding         | 2 Clerk of the Retchen Soin of West 15'2 16 15'2                                                                                                                                                                                                                                                                                                                                                                                                                                                                                                                                                                                                                                                                                                                                                                                                                                                                                                                                                                                                                                                                                                                                                                           |
| 27 bod 3 pts of Oysters<br>6 Soles 1 10 of Shumps |                                             | 3_d'd'd                                                                                                                                                                                                                                                                                                                                                                                                                                                                                                                                                                                                                                                                                                                                                                                                                                                                                                                                                                                                                                                                                                                                                                                                                    |
| Words Ino of smanger                              | 20 Roast Beef<br>Plumb Pudding              | gent. Nonets al                                                                                                                                                                                                                                                                                                                                                                                                                                                                                                                                                                                                                                                                                                                                                                                                                                                                                                                                                                                                                                                                                                                                                                                                            |
| A Large Surkery,<br>4 Moila Mulleto               | Morters at the Gates                        | Messekeeper Lois of Veal 16 15\frac{2}{2} 15\frac{1}{2} 15 |
| 3 Roast de                                        |                                             | 2 00000 seucenj men 2 2000 munon - 214                                                                                                                                                                                                                                                                                                                                                                                                                                                                                                                                                                                                                                                                                                                                                                                                                                                                                                                                                                                                                                                                                                                                                                                     |
| 2/2 Haunch of Mutton                              | Coal Morters 16 Roast Matton                | 2d' Momen 2 Sho'_de 18 172<br>Covey Noman Legof Mullon 10'4 10'2 11                                                                                                                                                                                                                                                                                                                                                                                                                                                                                                                                                                                                                                                                                                                                                                                                                                                                                                                                                                                                                                                                                                                                                        |
| 1 Tonque                                          |                                             | 4 Watchmen Som of Veal                                                                                                                                                                                                                                                                                                                                                                                                                                                                                                                                                                                                                                                                                                                                                                                                                                                                                                                                                                                                                                                                                                                                                                                                     |
| 16 thanics of Mutton                              | M. Lush<br>10'z Roast Mutton                | Armong Man Sho: de - g g g                                                                                                                                                                                                                                                                                                                                                                                                                                                                                                                                                                                                                                                                                                                                                                                                                                                                                                                                                                                                                                                                                                                                                                                                 |
| Sour Croset & Sausages 3'2 of                     | Mr. Watiers Servant                         | 1. Master Cook Loin of Veal                                                                                                                                                                                                                                                                                                                                                                                                                                                                                                                                                                                                                                                                                                                                                                                                                                                                                                                                                                                                                                                                                                                                                                                                |
| a Hares                                           | g Mutton                                    | Pashy Cooks                                                                                                                                                                                                                                                                                                                                                                                                                                                                                                                                                                                                                                                                                                                                                                                                                                                                                                                                                                                                                                                                                                                                                                                                                |
| Plumb Budding<br>Jelly                            | 12 Beef Reofile                             | Monnan book 1 de 10½ 11 10½ 10½ 10½ 10½ 10½ 10½ 10½ 10½ 10½ 10½ 10½ 10½ 10½ 10½ 10½ 10½ 10½ 10½ 10½ 10½ 10½ 10½ 10½ 10½ 10½ 10½ 10½ 10½ 10½ 10½ 10½ 10½ 10½ 10½ 10½ 10½ 10½ 10½ 10½ 10½ 10½ 10½ 10½ 10½ 10½ 10½                                                                                                                                                                                                                                                                                                                                                                                                                                                                                                                                                                                                                                                                                                                                                                                                                                                                                                                                                                                                            |
| Mlanemange)<br>Pastry                             | 12 /seef                                    | Rischen Maid Beef 9 9 9 82<br>2 Scullery Men 2 Sho! Mutton 172 10 10 18                                                                                                                                                                                                                                                                                                                                                                                                                                                                                                                                                                                                                                                                                                                                                                                                                                                                                                                                                                                                                                                                                                                                                    |
| Vegetables                                        | Stable People                               | 2 Lamp Lighters_ 2 Sho! Mullon 172 18.                                                                                                                                                                                                                                                                                                                                                                                                                                                                                                                                                                                                                                                                                                                                                                                                                                                                                                                                                                                                                                                                                                                                                                                     |
|                                                   |                                             | Chairmen Leg of Mullon 10 2 10 2 10 10 10 10                                                                                                                                                                                                                                                                                                                                                                                                                                                                                                                                                                                                                                                                                                                                                                                                                                                                                                                                                                                                                                                                                                                                                                               |
|                                                   | Stock                                       | Footmen 2 Laistsof Veal 32 31 32                                                                                                                                                                                                                                                                                                                                                                                                                                                                                                                                                                                                                                                                                                                                                                                                                                                                                                                                                                                                                                                                                                                                                                                           |
|                                                   | Beef - 25<br>Veal41                         | Labourer in Trust_ Lown of Veal 15 16 154                                                                                                                                                                                                                                                                                                                                                                                                                                                                                                                                                                                                                                                                                                                                                                                                                                                                                                                                                                                                                                                                                                                                                                                  |
|                                                   | Suet -18 Batter                             | Gardner Leg of Mutton: 10'4                                                                                                                                                                                                                                                                                                                                                                                                                                                                                                                                                                                                                                                                                                                                                                                                                                                                                                                                                                                                                                                                                                                                                                                                |
|                                                   | Climonds                                    | Housemaids 2 Legs of de 201 201 21 2 Confectioner Lour of Veal 152 16 154                                                                                                                                                                                                                                                                                                                                                                                                                                                                                                                                                                                                                                                                                                                                                                                                                                                                                                                                                                                                                                                                                                                                                  |
|                                                   | Double Sugar 10.4                           | Tapafsier Leg of Mullon 10 10½ 10 10 10                                                                                                                                                                                                                                                                                                                                                                                                                                                                                                                                                                                                                                                                                                                                                                                                                                                                                                                                                                                                                                                                                                                                                                                    |
|                                                   | Ham                                         | Table Decker Loin of Veal 15 15                                                                                                                                                                                                                                                                                                                                                                                                                                                                                                                                                                                                                                                                                                                                                                                                                                                                                                                                                                                                                                                                                                                                                                                            |
|                                                   | Sals_ 1 Och<br>Better Almonde_ 1/2          | Gennan of Wine Cellar co! 154 16 16 16 16 16 16.                                                                                                                                                                                                                                                                                                                                                                                                                                                                                                                                                                                                                                                                                                                                                                                                                                                                                                                                                                                                                                                                                                                                                                           |
|                                                   | Mustard 304                                 | Footmens de de 82 9 Ufsist Table Decker de 82 9                                                                                                                                                                                                                                                                                                                                                                                                                                                                                                                                                                                                                                                                                                                                                                                                                                                                                                                                                                                                                                                                                                                                                                            |
|                                                   | Tounglass 1-60                              | 2 Mages Men 2 d' 18 173 18                                                                                                                                                                                                                                                                                                                                                                                                                                                                                                                                                                                                                                                                                                                                                                                                                                                                                                                                                                                                                                                                                                                                                                                                 |
|                                                   | Batter6                                     | 3 Police Officers_3 Loins of West 47 47                                                                                                                                                                                                                                                                                                                                                                                                                                                                                                                                                                                                                                                                                                                                                                                                                                                                                                                                                                                                                                                                                                                                                                                    |
|                                                   |                                             | 9 385 4 295 9 3914 2924 82 3954 2984                                                                                                                                                                                                                                                                                                                                                                                                                                                                                                                                                                                                                                                                                                                                                                                                                                                                                                                                                                                                                                                                                                                                                                                       |
|                                                   |                                             | 4 Chickens<br>12 Gulles                                                                                                                                                                                                                                                                                                                                                                                                                                                                                                                                                                                                                                                                                                                                                                                                                                                                                                                                                                                                                                                                                                                                                                                                    |
|                                                   |                                             | 25 Butter                                                                                                                                                                                                                                                                                                                                                                                                                                                                                                                                                                                                                                                                                                                                                                                                                                                                                                                                                                                                                                                                                                                                                                                                                  |