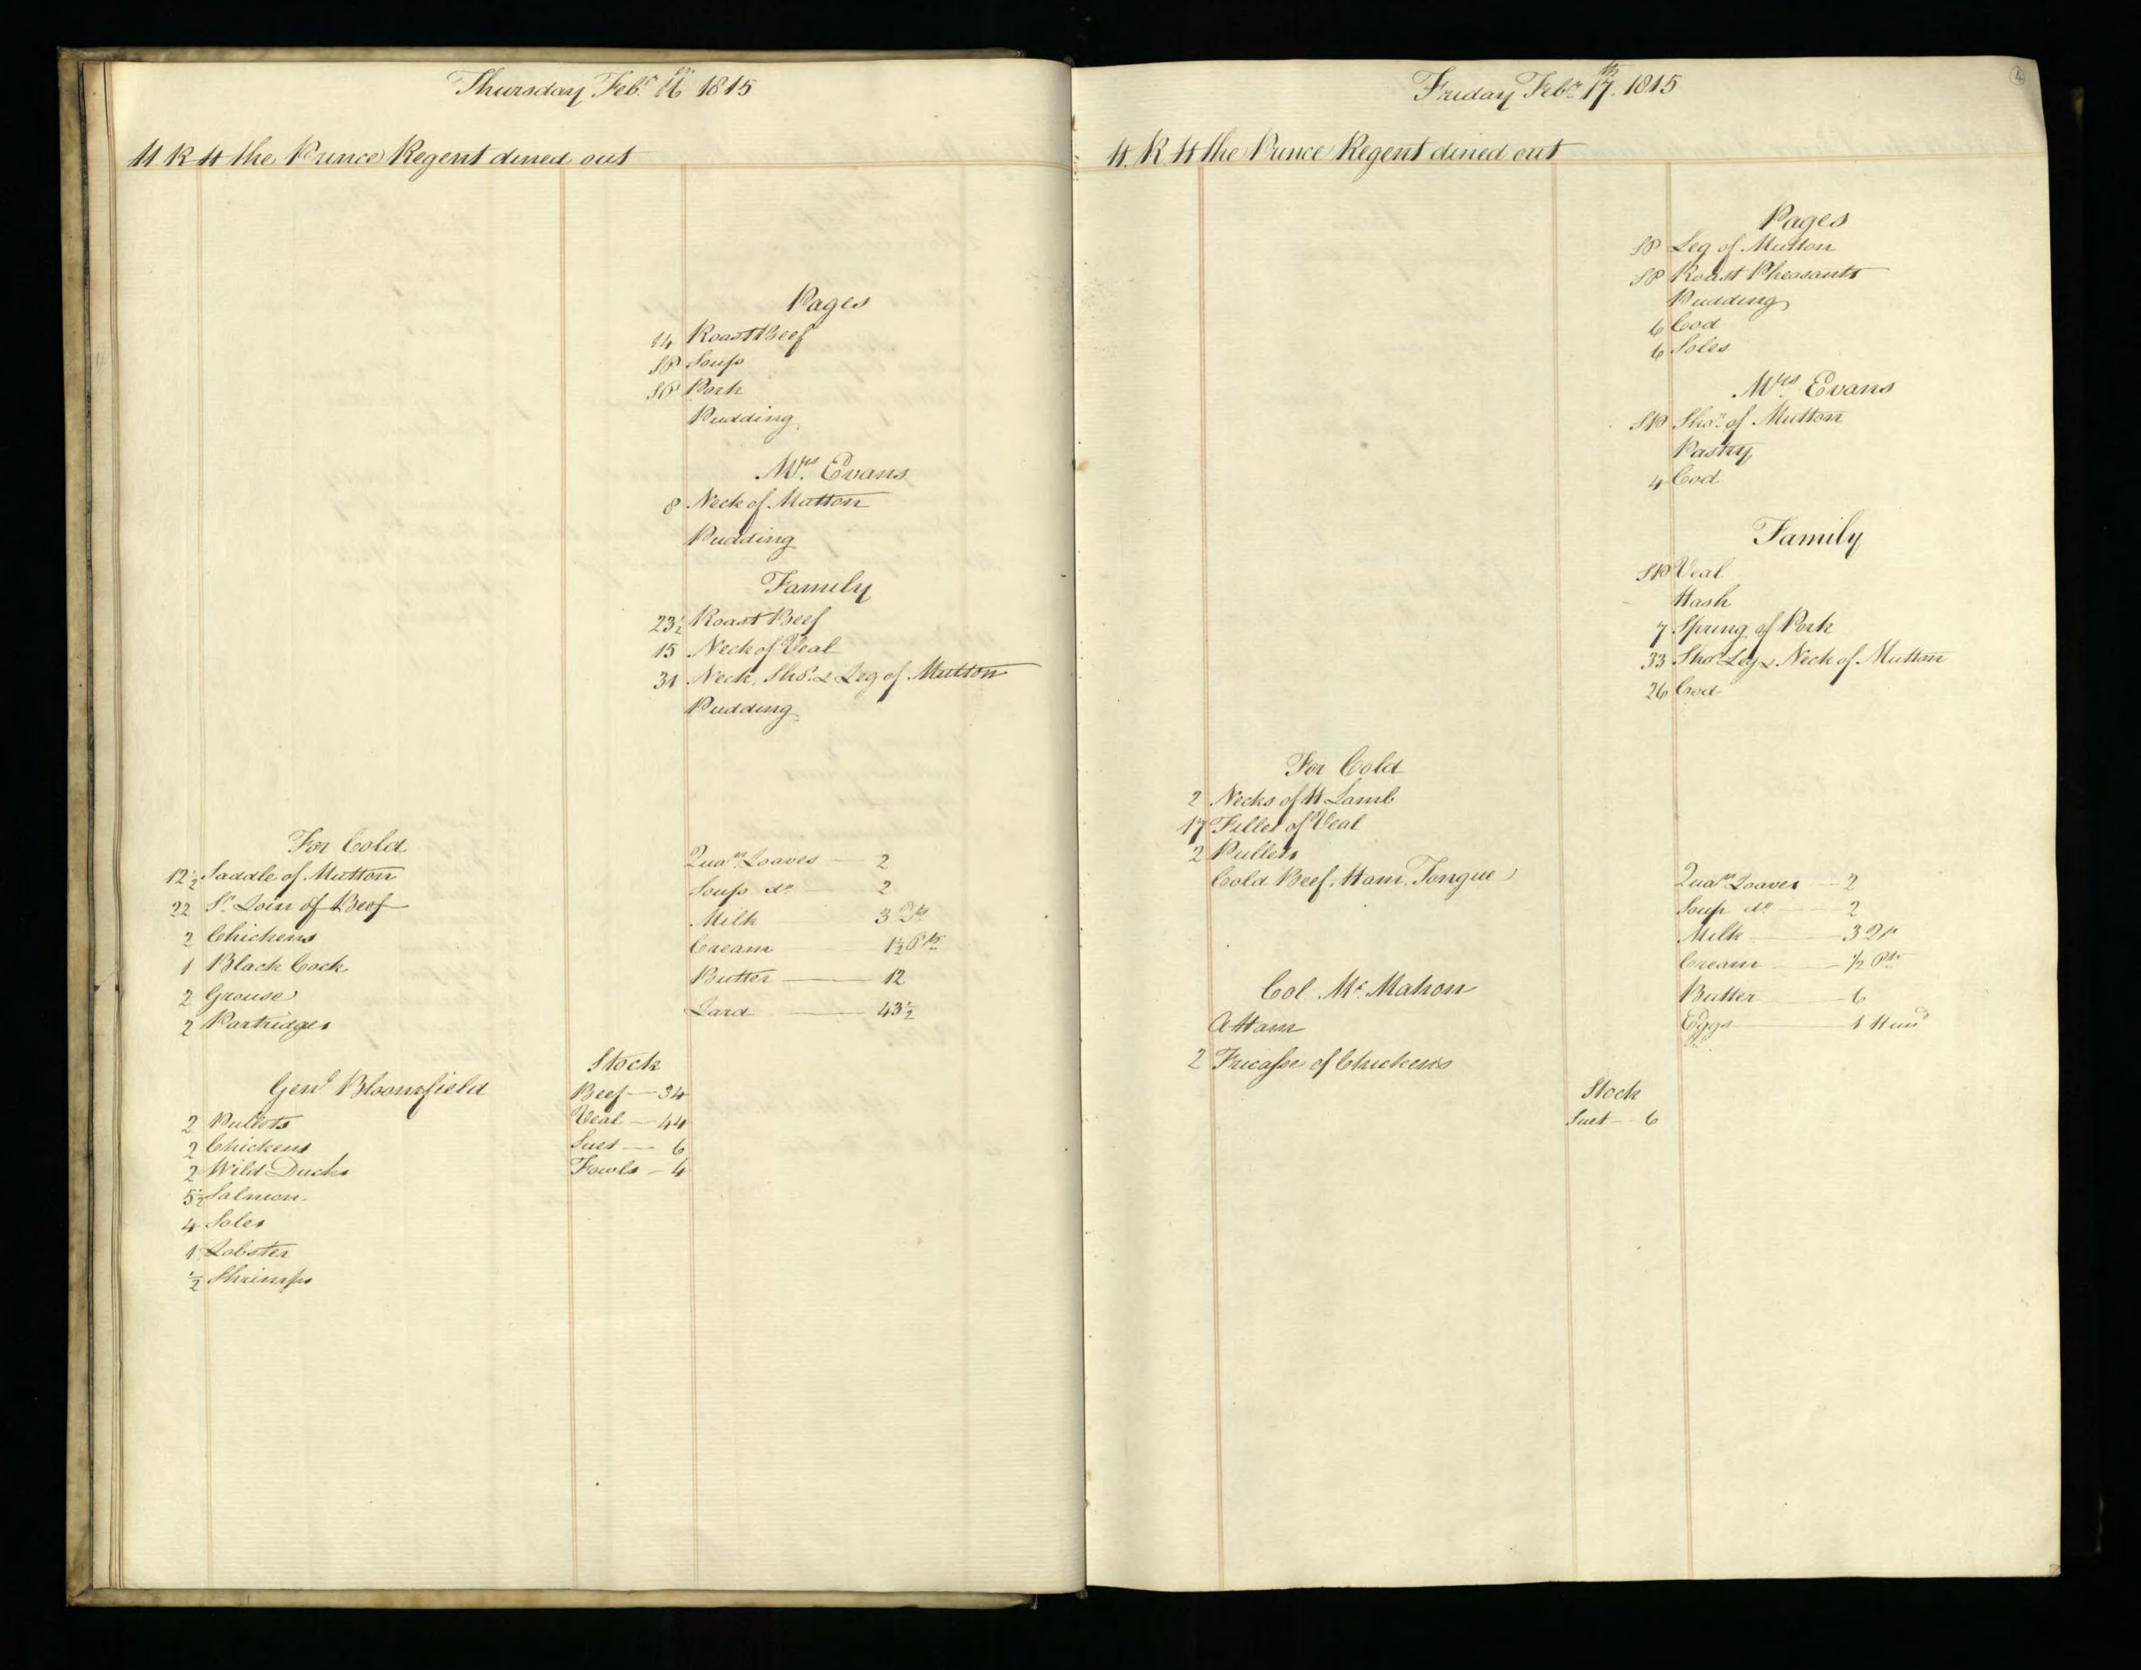

Supplied by the Royal Archives/© Her Majesty Queen Elizabeth II 2016

| Saturda                                           | y January J. 1015                           | Pitcher Meat distributed to HA H The Prince Regents Servants on the Jan! 1815 be                                                                                                                                                                                                                                                                                                                                                                                                                                                                                                                                                                                                                                                                                                                                                                                                                                                                                                                                                                                                                                                                                                                                           |
|---------------------------------------------------|---------------------------------------------|----------------------------------------------------------------------------------------------------------------------------------------------------------------------------------------------------------------------------------------------------------------------------------------------------------------------------------------------------------------------------------------------------------------------------------------------------------------------------------------------------------------------------------------------------------------------------------------------------------------------------------------------------------------------------------------------------------------------------------------------------------------------------------------------------------------------------------------------------------------------------------------------------------------------------------------------------------------------------------------------------------------------------------------------------------------------------------------------------------------------------------------------------------------------------------------------------------------------------|
| Tamily Dinners On Olect of Her Roy                | al Mighness the Princes Charlettes Birth La | HRA Princes Charlettes Buth day The Water Majestys Buthday 27 H. RA the Duke of Su                                                                                                                                                                                                                                                                                                                                                                                                                                                                                                                                                                                                                                                                                                                                                                                                                                                                                                                                                                                                                                                                                                                                         |
| Two Soupes                                        | Footmen .                                   | Beef Mutter Weal Beef Mutter Veal Beef Mutter Veal                                                                                                                                                                                                                                                                                                                                                                                                                                                                                                                                                                                                                                                                                                                                                                                                                                                                                                                                                                                                                                                                                                                                                                         |
| Two Fish                                          | Footmen 40 Roast Beef Plumb Pudding         | 2 Clerk of the Retchen Soin of West 15'2 16 15'2                                                                                                                                                                                                                                                                                                                                                                                                                                                                                                                                                                                                                                                                                                                                                                                                                                                                                                                                                                                                                                                                                                                                                                           |
| 27 bod 3 pts of Oysters<br>6 Soles 1 10 of Shumps |                                             | 3_d'd'd                                                                                                                                                                                                                                                                                                                                                                                                                                                                                                                                                                                                                                                                                                                                                                                                                                                                                                                                                                                                                                                                                                                                                                                                                    |
| Words Ino of smanger                              | 20 Roast Beef<br>Plumb Pudding              | gent. Nonets al                                                                                                                                                                                                                                                                                                                                                                                                                                                                                                                                                                                                                                                                                                                                                                                                                                                                                                                                                                                                                                                                                                                                                                                                            |
| A Large Surkery,<br>4 Moila Mulleto               | Morters at the Gates                        | Messekeeper Lois of Veal 16 15\frac{2}{2} 15\frac{1}{2} 15 |
| 3 Roast de                                        |                                             | 2 00000 seucenj men 2 2000 munon - 214                                                                                                                                                                                                                                                                                                                                                                                                                                                                                                                                                                                                                                                                                                                                                                                                                                                                                                                                                                                                                                                                                                                                                                                     |
| 2/2 Haunch of Mutton                              | Coal Morters 16 Roast Matton                | 2d' Momen 2 Sho'_de 18 172<br>Covey Noman Legof Mullon 10'4 10'2 11                                                                                                                                                                                                                                                                                                                                                                                                                                                                                                                                                                                                                                                                                                                                                                                                                                                                                                                                                                                                                                                                                                                                                        |
| 1 Tonque                                          |                                             | 4 Watchmen Som of Veal                                                                                                                                                                                                                                                                                                                                                                                                                                                                                                                                                                                                                                                                                                                                                                                                                                                                                                                                                                                                                                                                                                                                                                                                     |
| 16 thanics of Mutton                              | M. Lush<br>10'z Roast Mutton                | Armong Man Sho: de - g g g                                                                                                                                                                                                                                                                                                                                                                                                                                                                                                                                                                                                                                                                                                                                                                                                                                                                                                                                                                                                                                                                                                                                                                                                 |
| Sour Croset & Sausages 3'2 of                     | Mr. Watiers Servant                         | 1. Master Cook Loin of Veal                                                                                                                                                                                                                                                                                                                                                                                                                                                                                                                                                                                                                                                                                                                                                                                                                                                                                                                                                                                                                                                                                                                                                                                                |
| a Hares                                           | g Mutton                                    | Pashy Cooks                                                                                                                                                                                                                                                                                                                                                                                                                                                                                                                                                                                                                                                                                                                                                                                                                                                                                                                                                                                                                                                                                                                                                                                                                |
| Plumb Budding<br>Jelly                            | 12 Beef Reofile                             | Monnan book 1 de 10½ 11 10½ 10½ 10½ 10½ 10½ 10½ 10½ 10½ 10½ 10½ 10½ 10½ 10½ 10½ 10½ 10½ 10½ 10½ 10½ 10½ 10½ 10½ 10½ 10½ 10½ 10½ 10½ 10½ 10½ 10½ 10½ 10½ 10½ 10½ 10½ 10½ 10½ 10½ 10½ 10½ 10½ 10½ 10½ 10½ 10½ 10½                                                                                                                                                                                                                                                                                                                                                                                                                                                                                                                                                                                                                                                                                                                                                                                                                                                                                                                                                                                                            |
| Mlanemange)<br>Pastry                             | 12 /seef                                    | Rischen Maid Beef 9 9 9 82<br>2 Scullery Men 2 Sho! Mutton 172 10 10 18                                                                                                                                                                                                                                                                                                                                                                                                                                                                                                                                                                                                                                                                                                                                                                                                                                                                                                                                                                                                                                                                                                                                                    |
| Vegetables                                        | Stable People                               | 2 Lamp Lighters_ 2 Sho! Mullon 172 18.                                                                                                                                                                                                                                                                                                                                                                                                                                                                                                                                                                                                                                                                                                                                                                                                                                                                                                                                                                                                                                                                                                                                                                                     |
|                                                   |                                             | Chairmen Leg of Mullon 10 2 10 2 10 10 10 10                                                                                                                                                                                                                                                                                                                                                                                                                                                                                                                                                                                                                                                                                                                                                                                                                                                                                                                                                                                                                                                                                                                                                                               |
|                                                   | Stock                                       | Footmen 2 Laistsof Veal 32 31 32                                                                                                                                                                                                                                                                                                                                                                                                                                                                                                                                                                                                                                                                                                                                                                                                                                                                                                                                                                                                                                                                                                                                                                                           |
|                                                   | Beef - 25<br>Veal41                         | Labourer in Trust_ Lown of Veal 15 16 154                                                                                                                                                                                                                                                                                                                                                                                                                                                                                                                                                                                                                                                                                                                                                                                                                                                                                                                                                                                                                                                                                                                                                                                  |
|                                                   | Suet -18 Batter                             | Gardner Leg of Mutton: 10'4                                                                                                                                                                                                                                                                                                                                                                                                                                                                                                                                                                                                                                                                                                                                                                                                                                                                                                                                                                                                                                                                                                                                                                                                |
|                                                   | Climonds                                    | Housemaids 2 Legs of de 201 201 21 2 Confectioner Lour of Veal 152 16 154                                                                                                                                                                                                                                                                                                                                                                                                                                                                                                                                                                                                                                                                                                                                                                                                                                                                                                                                                                                                                                                                                                                                                  |
|                                                   | Double Sugar 10.4                           | Tapafsier Leg of Mullon 10 10½ 10 10 10                                                                                                                                                                                                                                                                                                                                                                                                                                                                                                                                                                                                                                                                                                                                                                                                                                                                                                                                                                                                                                                                                                                                                                                    |
|                                                   | Ham                                         | Table Decker Loin of Veal 15 15                                                                                                                                                                                                                                                                                                                                                                                                                                                                                                                                                                                                                                                                                                                                                                                                                                                                                                                                                                                                                                                                                                                                                                                            |
|                                                   | Sals_ 1 Och<br>Better Almonde_ 1/2          | Gennan of Wine Cellar co! 154 16 16 16 16 16 16.                                                                                                                                                                                                                                                                                                                                                                                                                                                                                                                                                                                                                                                                                                                                                                                                                                                                                                                                                                                                                                                                                                                                                                           |
|                                                   | Mustard 304                                 | Footmens de de 82 9 Ufsist Table Decker de 82 9                                                                                                                                                                                                                                                                                                                                                                                                                                                                                                                                                                                                                                                                                                                                                                                                                                                                                                                                                                                                                                                                                                                                                                            |
|                                                   | Tounglass 1-60                              | 2 Mages Men 2 d' 18 173 18                                                                                                                                                                                                                                                                                                                                                                                                                                                                                                                                                                                                                                                                                                                                                                                                                                                                                                                                                                                                                                                                                                                                                                                                 |
|                                                   | Batter6                                     | 3 Police Officers_3 Loins of West 47 47                                                                                                                                                                                                                                                                                                                                                                                                                                                                                                                                                                                                                                                                                                                                                                                                                                                                                                                                                                                                                                                                                                                                                                                    |
|                                                   |                                             | 9 385 4 295 9 3914 2924 82 3954 2984                                                                                                                                                                                                                                                                                                                                                                                                                                                                                                                                                                                                                                                                                                                                                                                                                                                                                                                                                                                                                                                                                                                                                                                       |
|                                                   |                                             | 4 Chickens<br>12 Gulles                                                                                                                                                                                                                                                                                                                                                                                                                                                                                                                                                                                                                                                                                                                                                                                                                                                                                                                                                                                                                                                                                                                                                                                                    |
|                                                   |                                             | 25 Butter                                                                                                                                                                                                                                                                                                                                                                                                                                                                                                                                                                                                                                                                                                                                                                                                                                                                                                                                                                                                                                                                                                                                                                                                                  |