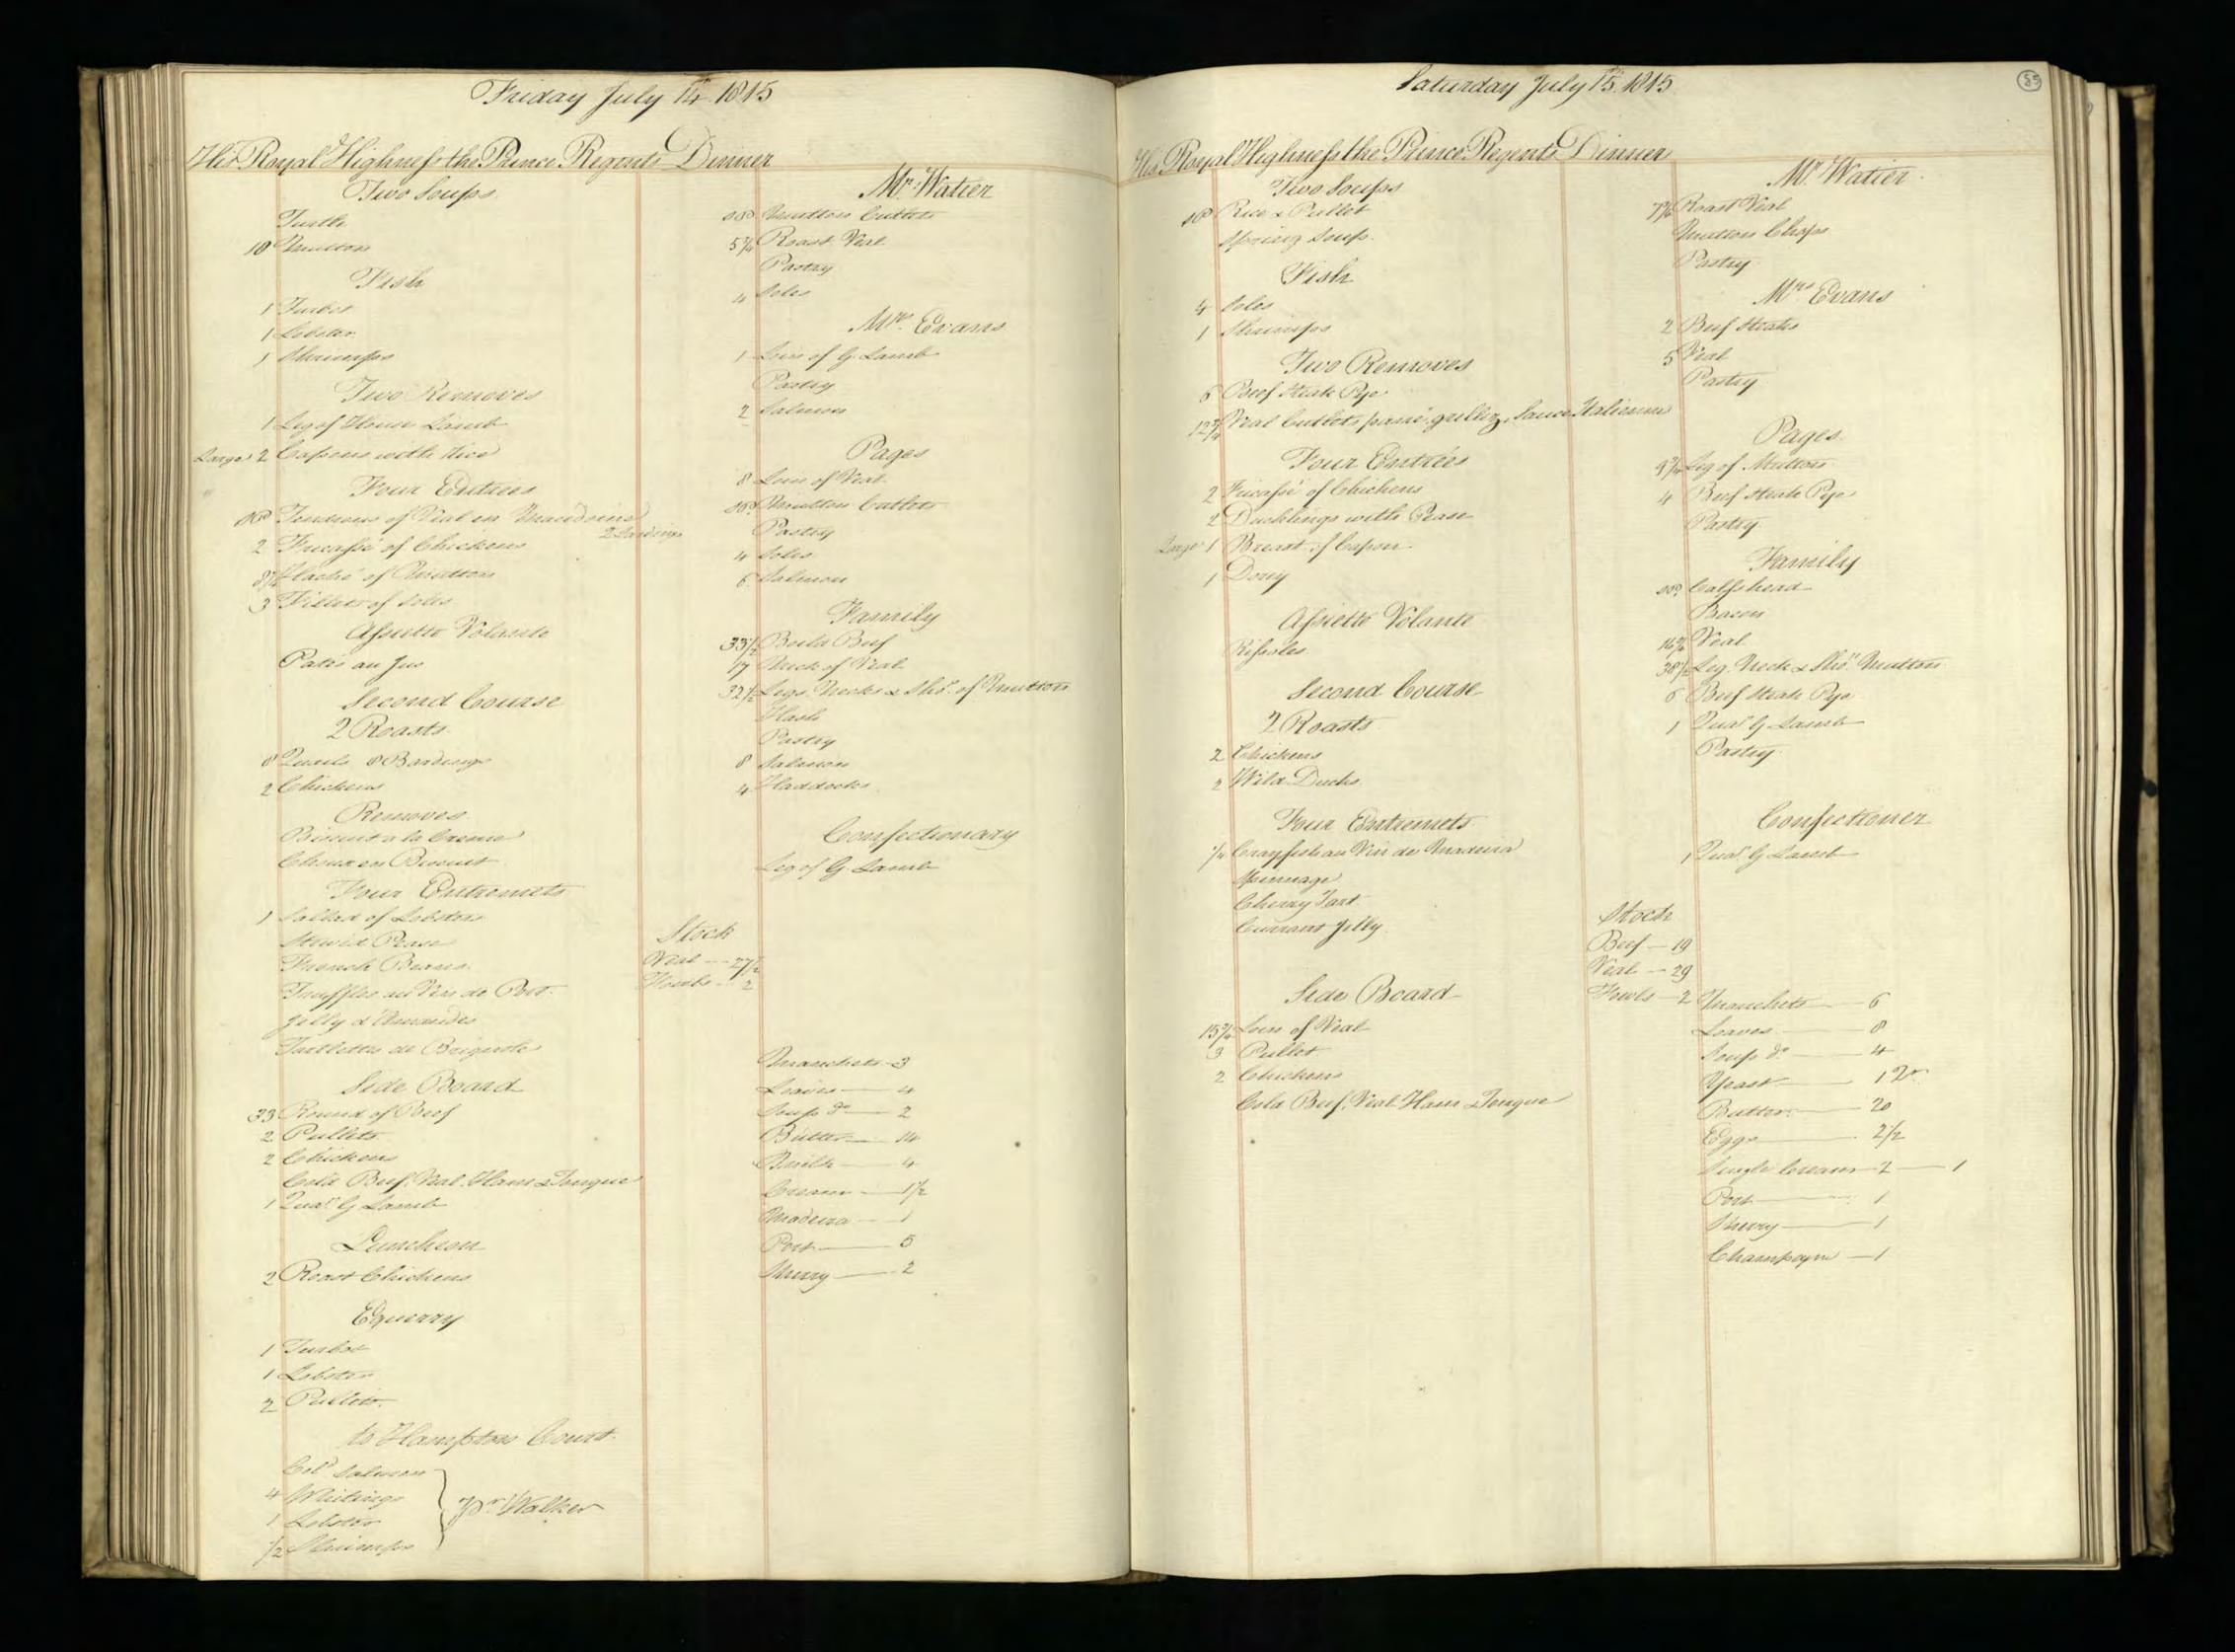

Supplied by the Royal Archives/© Her Majesty Queen Elizabeth II 2016

| Saturda                                           | y January J. 1015                           | Pitcher Meat distributed to HA H The Prince Regents Servants on the Jan! 1815 be                                                                                                                                                                                                                                                                                                                                                                                                                                                                                                                                                                                                                                                                                                                                                                                                                                                                                                                                                                                                                                                                                                                                           |
|---------------------------------------------------|---------------------------------------------|----------------------------------------------------------------------------------------------------------------------------------------------------------------------------------------------------------------------------------------------------------------------------------------------------------------------------------------------------------------------------------------------------------------------------------------------------------------------------------------------------------------------------------------------------------------------------------------------------------------------------------------------------------------------------------------------------------------------------------------------------------------------------------------------------------------------------------------------------------------------------------------------------------------------------------------------------------------------------------------------------------------------------------------------------------------------------------------------------------------------------------------------------------------------------------------------------------------------------|
| Tamily Dinners On Olect of Her Roy                | al Mighness the Princes Charlettes Birth La | HRA Princes Charlettes Buth day The Water Majestys Buthday 27 H. RA the Duke of Su                                                                                                                                                                                                                                                                                                                                                                                                                                                                                                                                                                                                                                                                                                                                                                                                                                                                                                                                                                                                                                                                                                                                         |
| Two Soupes                                        | Footmen .                                   | Beef Mutter Weal Beef Mutter Veal Beef Mutter Veal                                                                                                                                                                                                                                                                                                                                                                                                                                                                                                                                                                                                                                                                                                                                                                                                                                                                                                                                                                                                                                                                                                                                                                         |
| Two Fish                                          | Footmen 40 Roast Beef Plumb Pudding         | 2 Clerk of the Retchen Soin of West 15'2 16 15'2                                                                                                                                                                                                                                                                                                                                                                                                                                                                                                                                                                                                                                                                                                                                                                                                                                                                                                                                                                                                                                                                                                                                                                           |
| 27 bod 3 pts of Oysters<br>6 Soles 1 10 of Shumps |                                             | 3_d'd'd                                                                                                                                                                                                                                                                                                                                                                                                                                                                                                                                                                                                                                                                                                                                                                                                                                                                                                                                                                                                                                                                                                                                                                                                                    |
| Words Ino of smanger                              | 20 Roast Beef<br>Plumb Pudding              | gent. Nonets al                                                                                                                                                                                                                                                                                                                                                                                                                                                                                                                                                                                                                                                                                                                                                                                                                                                                                                                                                                                                                                                                                                                                                                                                            |
| A Large Surkery,<br>4 Moila Mulleto               | Morters at the Gates                        | Messekeeper Lois of Veal 16 15\frac{2}{2} 15\frac{1}{2} 15 |
| 3 Roast de                                        |                                             | 2 00000 seucenj men 2 2000 munon - 214                                                                                                                                                                                                                                                                                                                                                                                                                                                                                                                                                                                                                                                                                                                                                                                                                                                                                                                                                                                                                                                                                                                                                                                     |
| 2/2 Haunch of Mutton                              | Coal Morters 16 Roast Matton                | 2d' Momen 2 Sho'_de 18 172<br>Covey Noman Legof Mullon 10'4 10'2 11                                                                                                                                                                                                                                                                                                                                                                                                                                                                                                                                                                                                                                                                                                                                                                                                                                                                                                                                                                                                                                                                                                                                                        |
| 1 Tonque                                          |                                             | 4 Watchmen Som of Veal                                                                                                                                                                                                                                                                                                                                                                                                                                                                                                                                                                                                                                                                                                                                                                                                                                                                                                                                                                                                                                                                                                                                                                                                     |
| 16 thanics of Mutton                              | M. Lush<br>10'z Roast Mutton                | Armong Man Sho: de - g g g                                                                                                                                                                                                                                                                                                                                                                                                                                                                                                                                                                                                                                                                                                                                                                                                                                                                                                                                                                                                                                                                                                                                                                                                 |
| Sour Croset & Sausages 3'2 of                     | Mr. Watiers Servant                         | 1. Master Cook Loin of Veal                                                                                                                                                                                                                                                                                                                                                                                                                                                                                                                                                                                                                                                                                                                                                                                                                                                                                                                                                                                                                                                                                                                                                                                                |
| a Hares                                           | g Mutton                                    | Pashy Cooks                                                                                                                                                                                                                                                                                                                                                                                                                                                                                                                                                                                                                                                                                                                                                                                                                                                                                                                                                                                                                                                                                                                                                                                                                |
| Plumb Budding<br>Jelly                            | 12 Beef Reofile                             | Monnan book 1 de 10½ 11 10½ 10½ 10½ 10½ 10½ 10½ 10½ 10½ 10½ 10½ 10½ 10½ 10½ 10½ 10½ 10½ 10½ 10½ 10½ 10½ 10½ 10½ 10½ 10½ 10½ 10½ 10½ 10½ 10½ 10½ 10½ 10½ 10½ 10½ 10½ 10½ 10½ 10½ 10½ 10½ 10½ 10½ 10½ 10½ 10½ 10½                                                                                                                                                                                                                                                                                                                                                                                                                                                                                                                                                                                                                                                                                                                                                                                                                                                                                                                                                                                                            |
| Mlanemange)<br>Pastry                             | 12 /seef                                    | Rischen Maid Beef 9 9 9 82<br>2 Scullery Men 2 Sho! Mutton 172 10 10 18                                                                                                                                                                                                                                                                                                                                                                                                                                                                                                                                                                                                                                                                                                                                                                                                                                                                                                                                                                                                                                                                                                                                                    |
| Vegetables                                        | Stable People                               | 2 Lamp Lighters_ 2 Sho! Mullon 172 18.                                                                                                                                                                                                                                                                                                                                                                                                                                                                                                                                                                                                                                                                                                                                                                                                                                                                                                                                                                                                                                                                                                                                                                                     |
|                                                   |                                             | Chairmen Leg of Mullon 10 2 10 2 10 10 10 10                                                                                                                                                                                                                                                                                                                                                                                                                                                                                                                                                                                                                                                                                                                                                                                                                                                                                                                                                                                                                                                                                                                                                                               |
|                                                   | Stock                                       | Footmen 2 Laistsof Veal 32 31 32                                                                                                                                                                                                                                                                                                                                                                                                                                                                                                                                                                                                                                                                                                                                                                                                                                                                                                                                                                                                                                                                                                                                                                                           |
|                                                   | Beef - 25<br>Veal41                         | Labourer in Trust_ Lown of Veal 15 16 154                                                                                                                                                                                                                                                                                                                                                                                                                                                                                                                                                                                                                                                                                                                                                                                                                                                                                                                                                                                                                                                                                                                                                                                  |
|                                                   | Suet -18 Batter                             | Gardner Leg of Mutton: 10'4                                                                                                                                                                                                                                                                                                                                                                                                                                                                                                                                                                                                                                                                                                                                                                                                                                                                                                                                                                                                                                                                                                                                                                                                |
|                                                   | Climonds                                    | Housemaids 2 Legs of de 201 201 21 2 Confectioner Lour of Veal 152 16 154                                                                                                                                                                                                                                                                                                                                                                                                                                                                                                                                                                                                                                                                                                                                                                                                                                                                                                                                                                                                                                                                                                                                                  |
|                                                   | Double Sugar 10.4                           | Tapafsier Leg of Mullon 10 10½ 10 10 10                                                                                                                                                                                                                                                                                                                                                                                                                                                                                                                                                                                                                                                                                                                                                                                                                                                                                                                                                                                                                                                                                                                                                                                    |
|                                                   | Ham                                         | Table Decker Loin of Veal 15 15                                                                                                                                                                                                                                                                                                                                                                                                                                                                                                                                                                                                                                                                                                                                                                                                                                                                                                                                                                                                                                                                                                                                                                                            |
|                                                   | Sals_ 1 Och<br>Better Almonde_ 1/2          | Gennan of Wine Cellar co! 154 16 16 16 16 16 16.                                                                                                                                                                                                                                                                                                                                                                                                                                                                                                                                                                                                                                                                                                                                                                                                                                                                                                                                                                                                                                                                                                                                                                           |
|                                                   | Mustard 304                                 | Footmens de de 82 9 Ufsist Table Decker de 82 9                                                                                                                                                                                                                                                                                                                                                                                                                                                                                                                                                                                                                                                                                                                                                                                                                                                                                                                                                                                                                                                                                                                                                                            |
|                                                   | Tounglass 1-60                              | 2 Mages Men 2 d' 18 173 18                                                                                                                                                                                                                                                                                                                                                                                                                                                                                                                                                                                                                                                                                                                                                                                                                                                                                                                                                                                                                                                                                                                                                                                                 |
|                                                   | Batter6                                     | 3 Police Officers_3 Loins of West 47 47                                                                                                                                                                                                                                                                                                                                                                                                                                                                                                                                                                                                                                                                                                                                                                                                                                                                                                                                                                                                                                                                                                                                                                                    |
|                                                   |                                             | 9 385 4 295 9 3914 2924 82 3954 2984                                                                                                                                                                                                                                                                                                                                                                                                                                                                                                                                                                                                                                                                                                                                                                                                                                                                                                                                                                                                                                                                                                                                                                                       |
|                                                   |                                             | 4 Chickens<br>12 Gulles                                                                                                                                                                                                                                                                                                                                                                                                                                                                                                                                                                                                                                                                                                                                                                                                                                                                                                                                                                                                                                                                                                                                                                                                    |
|                                                   |                                             | 25 Butter                                                                                                                                                                                                                                                                                                                                                                                                                                                                                                                                                                                                                                                                                                                                                                                                                                                                                                                                                                                                                                                                                                                                                                                                                  |