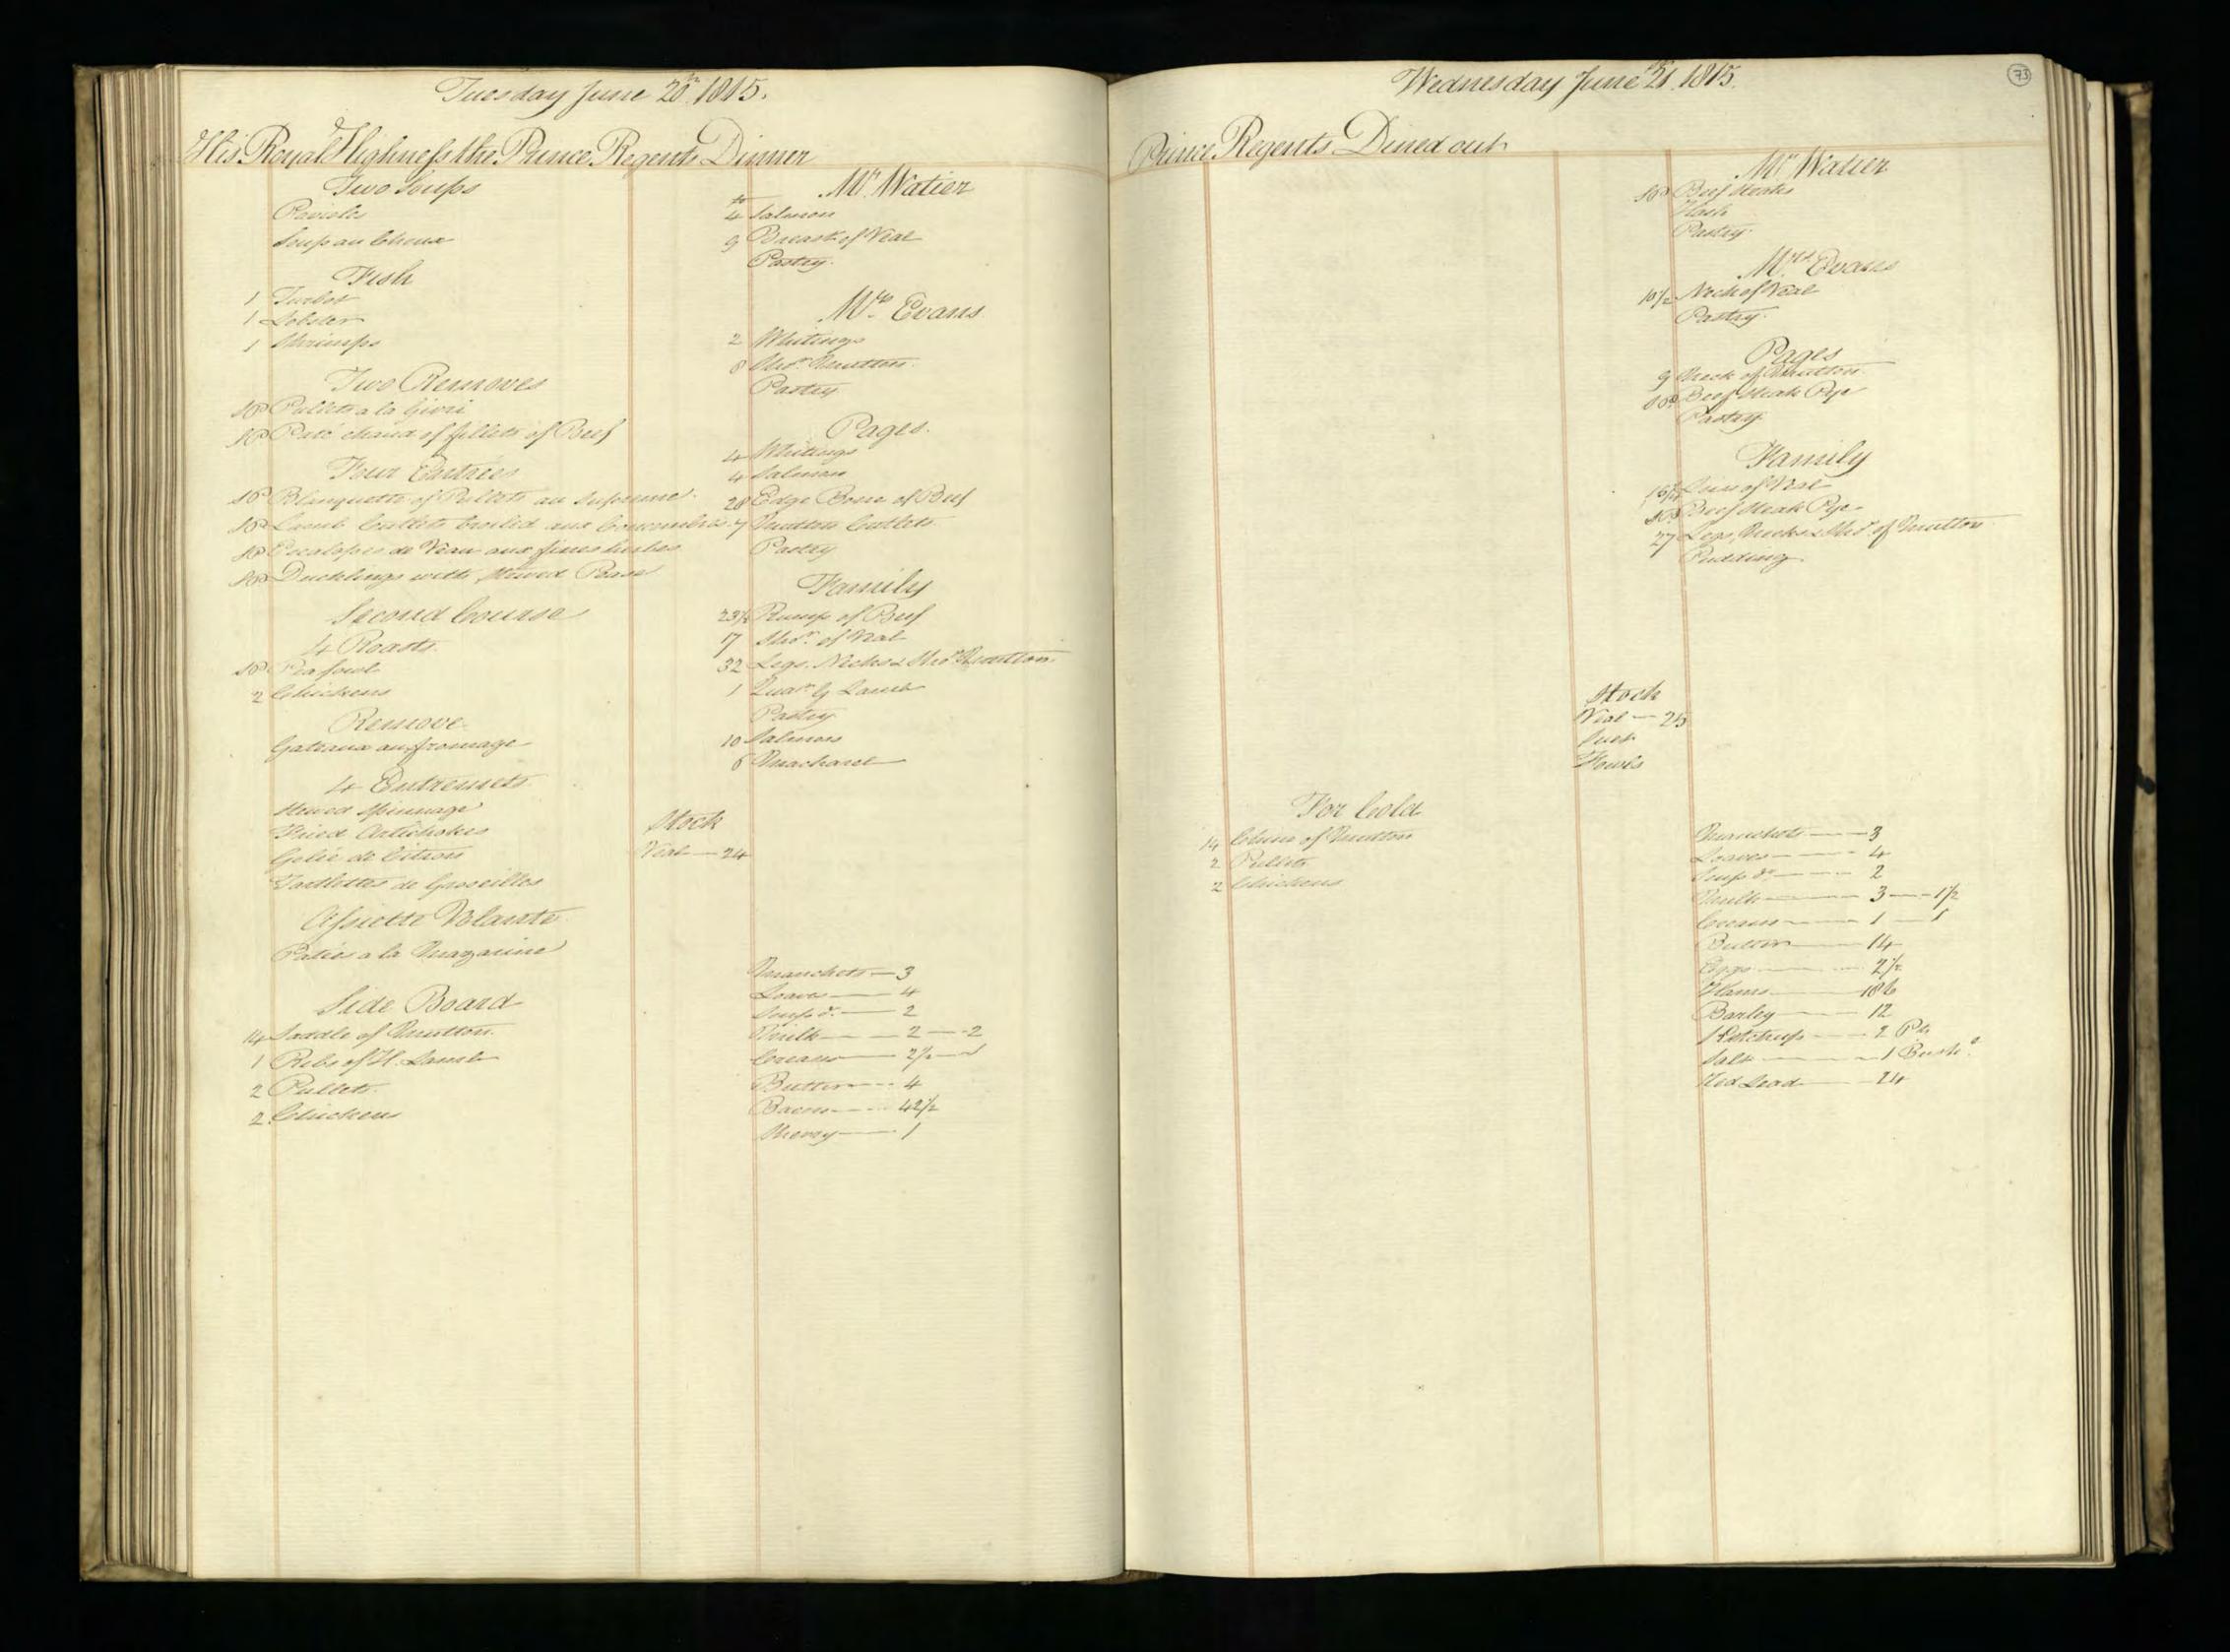

Supplied by the Royal Archives/© Her Majesty Queen Elizabeth II 2016

| Saturda                                           | y January J. 1015                           | Pitcher Meat distributed to HA H The Prince Regents Servants on the Jan! 1815 be                                                                                                                                                                                                                                                                                                                                                                                                                                                                                                                                                                                                                                                                                                                                                                                                                                                                                                                                                                                                                                                                                                                                           |
|---------------------------------------------------|---------------------------------------------|----------------------------------------------------------------------------------------------------------------------------------------------------------------------------------------------------------------------------------------------------------------------------------------------------------------------------------------------------------------------------------------------------------------------------------------------------------------------------------------------------------------------------------------------------------------------------------------------------------------------------------------------------------------------------------------------------------------------------------------------------------------------------------------------------------------------------------------------------------------------------------------------------------------------------------------------------------------------------------------------------------------------------------------------------------------------------------------------------------------------------------------------------------------------------------------------------------------------------|
| Tamily Dinners On Olect of Her Roy                | al Mighness the Princes Charlettes Birth La | HRA Princes Charlettes Buth day The Water Majestys Buthday 27 H. RA the Duke of Su                                                                                                                                                                                                                                                                                                                                                                                                                                                                                                                                                                                                                                                                                                                                                                                                                                                                                                                                                                                                                                                                                                                                         |
| Two Soupes                                        | Footmen .                                   | Beef Mutter Weal Beef Mutter Veal Beef Mutter Veal                                                                                                                                                                                                                                                                                                                                                                                                                                                                                                                                                                                                                                                                                                                                                                                                                                                                                                                                                                                                                                                                                                                                                                         |
| Two Fish                                          | Footmen 40 Roast Beef Plumb Pudding         | 2 Clerk of the Retchen Soin of West 15'2 16 15'2                                                                                                                                                                                                                                                                                                                                                                                                                                                                                                                                                                                                                                                                                                                                                                                                                                                                                                                                                                                                                                                                                                                                                                           |
| 27 bod 3 pts of Oysters<br>6 Soles 1 10 of Shumps |                                             | 3_d'd'd                                                                                                                                                                                                                                                                                                                                                                                                                                                                                                                                                                                                                                                                                                                                                                                                                                                                                                                                                                                                                                                                                                                                                                                                                    |
| Words Ino of smanger                              | 20 Roast Beef<br>Plumb Pudding              | gent. Nonets al                                                                                                                                                                                                                                                                                                                                                                                                                                                                                                                                                                                                                                                                                                                                                                                                                                                                                                                                                                                                                                                                                                                                                                                                            |
| A Large Surkery,<br>4 Moila Mulleto               | Morters at the Gates                        | Messekeeper Lois of Veal 16 15\frac{2}{2} 15\frac{1}{2} 15 |
| 3 Roast de                                        |                                             | 2 00000 seucenj men 2 2000 munon - 214                                                                                                                                                                                                                                                                                                                                                                                                                                                                                                                                                                                                                                                                                                                                                                                                                                                                                                                                                                                                                                                                                                                                                                                     |
| 2/2 Haunch of Mutton                              | Coal Morters 16 Roast Matton                | 2d' Momen 2 Sho'_de 18 172<br>Covey Noman Legof Mullon 10'4 10'2 11                                                                                                                                                                                                                                                                                                                                                                                                                                                                                                                                                                                                                                                                                                                                                                                                                                                                                                                                                                                                                                                                                                                                                        |
| 1 Tonque                                          |                                             | 4 Watchmen Som of Veal                                                                                                                                                                                                                                                                                                                                                                                                                                                                                                                                                                                                                                                                                                                                                                                                                                                                                                                                                                                                                                                                                                                                                                                                     |
| 16 thanics of Mutton                              | M. Lush<br>10'z Roast Mutton                | Armong Man Sho: de - g g g                                                                                                                                                                                                                                                                                                                                                                                                                                                                                                                                                                                                                                                                                                                                                                                                                                                                                                                                                                                                                                                                                                                                                                                                 |
| Sour Croset & Sausages 3'2 of                     | Mr. Watiers Servant                         | 1. Master Cook Loin of Veal                                                                                                                                                                                                                                                                                                                                                                                                                                                                                                                                                                                                                                                                                                                                                                                                                                                                                                                                                                                                                                                                                                                                                                                                |
| a Hares                                           | g Mutton                                    | Pashy Cooks                                                                                                                                                                                                                                                                                                                                                                                                                                                                                                                                                                                                                                                                                                                                                                                                                                                                                                                                                                                                                                                                                                                                                                                                                |
| Plumb Budding<br>Jelly                            | 12 Beef Reofile                             | Monnan book 1 de 10½ 11 10½ 10½ 10½ 10½ 10½ 10½ 10½ 10½ 10½ 10½ 10½ 10½ 10½ 10½ 10½ 10½ 10½ 10½ 10½ 10½ 10½ 10½ 10½ 10½ 10½ 10½ 10½ 10½ 10½ 10½ 10½ 10½ 10½ 10½ 10½ 10½ 10½ 10½ 10½ 10½ 10½ 10½ 10½ 10½ 10½ 10½                                                                                                                                                                                                                                                                                                                                                                                                                                                                                                                                                                                                                                                                                                                                                                                                                                                                                                                                                                                                            |
| Mlanemange)<br>Pastry                             | 12 /seef                                    | Rischen Maid Beef 9 9 9 82<br>2 Scullery Men 2 Sho! Mutton 172 10 10 18                                                                                                                                                                                                                                                                                                                                                                                                                                                                                                                                                                                                                                                                                                                                                                                                                                                                                                                                                                                                                                                                                                                                                    |
| Vegetables                                        | Stable People                               | 2 Lamp Lighters_ 2 Sho! Mullon 172 18.                                                                                                                                                                                                                                                                                                                                                                                                                                                                                                                                                                                                                                                                                                                                                                                                                                                                                                                                                                                                                                                                                                                                                                                     |
|                                                   |                                             | Chairmen Leg of Mullon 10 2 10 2 10 10 10 10                                                                                                                                                                                                                                                                                                                                                                                                                                                                                                                                                                                                                                                                                                                                                                                                                                                                                                                                                                                                                                                                                                                                                                               |
|                                                   | Stock                                       | Footmen 2 Laistsof Veal 32 31 32                                                                                                                                                                                                                                                                                                                                                                                                                                                                                                                                                                                                                                                                                                                                                                                                                                                                                                                                                                                                                                                                                                                                                                                           |
|                                                   | Beef - 25<br>Veal41                         | Labourer in Trust_ Lown of Veal 15 16 154                                                                                                                                                                                                                                                                                                                                                                                                                                                                                                                                                                                                                                                                                                                                                                                                                                                                                                                                                                                                                                                                                                                                                                                  |
|                                                   | Suet -18 Batter                             | Gardner Leg of Mutton: 10'4                                                                                                                                                                                                                                                                                                                                                                                                                                                                                                                                                                                                                                                                                                                                                                                                                                                                                                                                                                                                                                                                                                                                                                                                |
|                                                   | Climonds                                    | Housemaids 2 Legs of de 201 201 21 2 Confectioner Lour of Veal 152 16 154                                                                                                                                                                                                                                                                                                                                                                                                                                                                                                                                                                                                                                                                                                                                                                                                                                                                                                                                                                                                                                                                                                                                                  |
|                                                   | Double Sugar 10.4                           | Tapafsier Leg of Mullon 10 10½ 10 10 10                                                                                                                                                                                                                                                                                                                                                                                                                                                                                                                                                                                                                                                                                                                                                                                                                                                                                                                                                                                                                                                                                                                                                                                    |
|                                                   | Ham                                         | Table Decker Loin of Veal 15 15                                                                                                                                                                                                                                                                                                                                                                                                                                                                                                                                                                                                                                                                                                                                                                                                                                                                                                                                                                                                                                                                                                                                                                                            |
|                                                   | Sals_ 1 Och<br>Better Almonde_ 1/2          | Gennan of Wine Cellar co! 154 16 16 16 16 16 16.                                                                                                                                                                                                                                                                                                                                                                                                                                                                                                                                                                                                                                                                                                                                                                                                                                                                                                                                                                                                                                                                                                                                                                           |
|                                                   | Mustard 304                                 | Footmens de de 82 9 Ufsist Table Decker de 82 9                                                                                                                                                                                                                                                                                                                                                                                                                                                                                                                                                                                                                                                                                                                                                                                                                                                                                                                                                                                                                                                                                                                                                                            |
|                                                   | Tounglass 1-60                              | 2 Mages Men 2 d' 18 173 18                                                                                                                                                                                                                                                                                                                                                                                                                                                                                                                                                                                                                                                                                                                                                                                                                                                                                                                                                                                                                                                                                                                                                                                                 |
|                                                   | Batter6                                     | 3 Police Officers_3 Loins of West 47 47                                                                                                                                                                                                                                                                                                                                                                                                                                                                                                                                                                                                                                                                                                                                                                                                                                                                                                                                                                                                                                                                                                                                                                                    |
|                                                   |                                             | 9 385 4 295 9 3914 2924 82 3954 2984                                                                                                                                                                                                                                                                                                                                                                                                                                                                                                                                                                                                                                                                                                                                                                                                                                                                                                                                                                                                                                                                                                                                                                                       |
|                                                   |                                             | 4 Chickens<br>12 Gulles                                                                                                                                                                                                                                                                                                                                                                                                                                                                                                                                                                                                                                                                                                                                                                                                                                                                                                                                                                                                                                                                                                                                                                                                    |
|                                                   |                                             | 25 Butter                                                                                                                                                                                                                                                                                                                                                                                                                                                                                                                                                                                                                                                                                                                                                                                                                                                                                                                                                                                                                                                                                                                                                                                                                  |