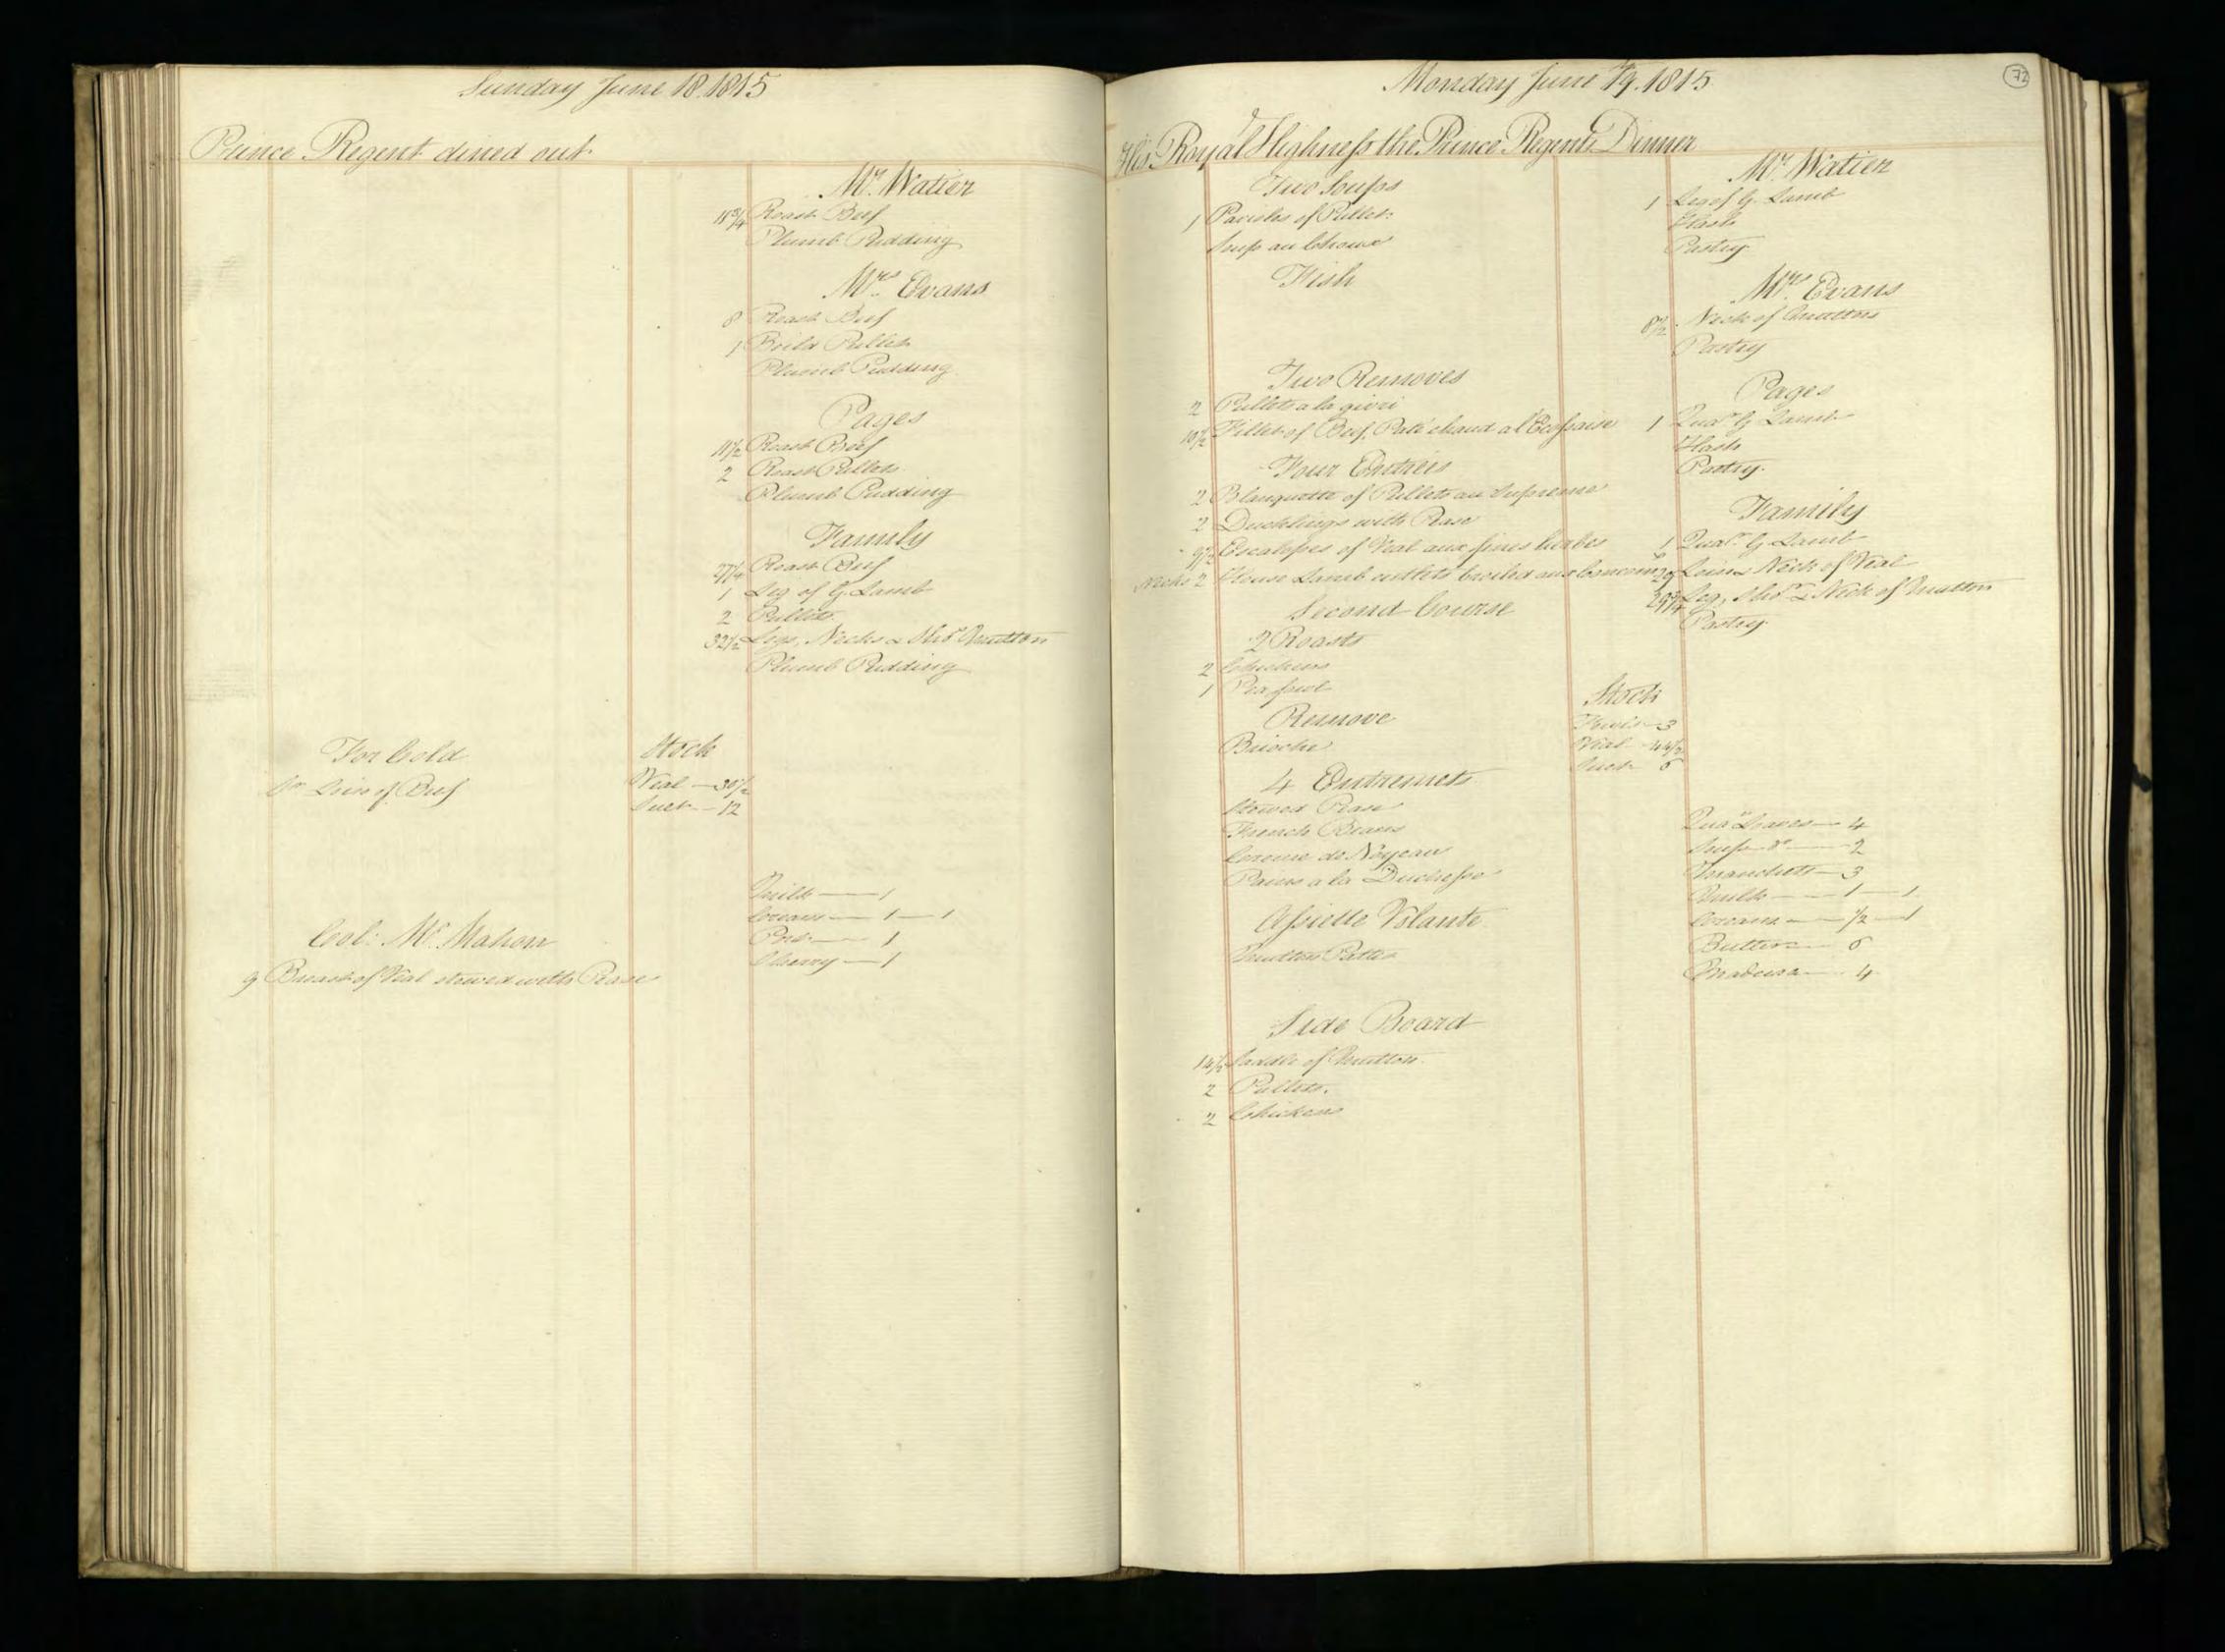

Supplied by the Royal Archives/© Her Majesty Queen Elizabeth II 2016

| Saturda                                           | y January J. 1015                           | Pitcher Meat distributed to HA H The Prince Regents Servants on the Jan! 1815 be                                                                                                                                                                                                                                                                                                                                                                                                                                                                                                                                                                                                                                                                                                                                                                                                                                                                                                                                                                                                                                                                                                                                           |
|---------------------------------------------------|---------------------------------------------|----------------------------------------------------------------------------------------------------------------------------------------------------------------------------------------------------------------------------------------------------------------------------------------------------------------------------------------------------------------------------------------------------------------------------------------------------------------------------------------------------------------------------------------------------------------------------------------------------------------------------------------------------------------------------------------------------------------------------------------------------------------------------------------------------------------------------------------------------------------------------------------------------------------------------------------------------------------------------------------------------------------------------------------------------------------------------------------------------------------------------------------------------------------------------------------------------------------------------|
| Tamily Dinners On Olect of Her Roy                | al Mighness the Princes Charlettes Birth La | HRA Princes Charlettes Buth day The Water Majestys Buthday 27 H. RA the Duke of Su                                                                                                                                                                                                                                                                                                                                                                                                                                                                                                                                                                                                                                                                                                                                                                                                                                                                                                                                                                                                                                                                                                                                         |
| Two Soupes                                        | Footmen .                                   | Beef Mutter Weal Beef Mutter Veal Beef Mutter Veal                                                                                                                                                                                                                                                                                                                                                                                                                                                                                                                                                                                                                                                                                                                                                                                                                                                                                                                                                                                                                                                                                                                                                                         |
| Two Fish                                          | Footmen 40 Roast Beef Plumb Pudding         | 2 Clerk of the Retchen Soin of West 15'2 16 15'2                                                                                                                                                                                                                                                                                                                                                                                                                                                                                                                                                                                                                                                                                                                                                                                                                                                                                                                                                                                                                                                                                                                                                                           |
| 27 bod 3 pts of Oysters<br>6 Soles 1 10 of Shumps |                                             | 3_d'd'd                                                                                                                                                                                                                                                                                                                                                                                                                                                                                                                                                                                                                                                                                                                                                                                                                                                                                                                                                                                                                                                                                                                                                                                                                    |
| Words Ino of smanger                              | 20 Roast Beef<br>Plumb Pudding              | gent. Nonets al                                                                                                                                                                                                                                                                                                                                                                                                                                                                                                                                                                                                                                                                                                                                                                                                                                                                                                                                                                                                                                                                                                                                                                                                            |
| A Large Surkery,<br>4 Moila Mulleto               | Morters at the Gates                        | Messekeeper Lois of Veal 16 15\frac{2}{2} 15\frac{1}{2} 15 |
| 3 Roast de                                        |                                             | 2 00000 seucenj men 2 2000 munon - 214                                                                                                                                                                                                                                                                                                                                                                                                                                                                                                                                                                                                                                                                                                                                                                                                                                                                                                                                                                                                                                                                                                                                                                                     |
| 2/2 Haunch of Mutton                              | Coal Morters 16 Roast Matton                | 2d' Momen 2 Sho'_de 18 172<br>Covey Noman Legof Mullon 10'4 10'2 11                                                                                                                                                                                                                                                                                                                                                                                                                                                                                                                                                                                                                                                                                                                                                                                                                                                                                                                                                                                                                                                                                                                                                        |
| 1 Tonque                                          |                                             | 4 Watchmen Som of Veal                                                                                                                                                                                                                                                                                                                                                                                                                                                                                                                                                                                                                                                                                                                                                                                                                                                                                                                                                                                                                                                                                                                                                                                                     |
| 16 thanics of Mutton                              | M. Lush<br>10'z Roast Mutton                | Armong Man Sho: de - g g g                                                                                                                                                                                                                                                                                                                                                                                                                                                                                                                                                                                                                                                                                                                                                                                                                                                                                                                                                                                                                                                                                                                                                                                                 |
| Sour Croset & Sausages 3'2 of                     | Mr. Watiers Servant                         | 1. Master Cook Loin of Veal                                                                                                                                                                                                                                                                                                                                                                                                                                                                                                                                                                                                                                                                                                                                                                                                                                                                                                                                                                                                                                                                                                                                                                                                |
| a Hares                                           | g Mutton                                    | Pashy Cooks                                                                                                                                                                                                                                                                                                                                                                                                                                                                                                                                                                                                                                                                                                                                                                                                                                                                                                                                                                                                                                                                                                                                                                                                                |
| Plumb Budding<br>Jelly                            | 12 Beef Reofile                             | Monnan book 1 de 10½ 11 10½ 10½ 10½ 10½ 10½ 10½ 10½ 10½ 10½ 10½ 10½ 10½ 10½ 10½ 10½ 10½ 10½ 10½ 10½ 10½ 10½ 10½ 10½ 10½ 10½ 10½ 10½ 10½ 10½ 10½ 10½ 10½ 10½ 10½ 10½ 10½ 10½ 10½ 10½ 10½ 10½ 10½ 10½ 10½ 10½ 10½                                                                                                                                                                                                                                                                                                                                                                                                                                                                                                                                                                                                                                                                                                                                                                                                                                                                                                                                                                                                            |
| Mlanemange)<br>Pastry                             | 12 /seef                                    | Rischen Maid Beef 9 9 9 82<br>2 Scullery Men 2 Sho! Mutton 172 10 10 18                                                                                                                                                                                                                                                                                                                                                                                                                                                                                                                                                                                                                                                                                                                                                                                                                                                                                                                                                                                                                                                                                                                                                    |
| Vegetables                                        | Stable People                               | 2 Lamp Lighters_ 2 Sho! Mullon 172 18.                                                                                                                                                                                                                                                                                                                                                                                                                                                                                                                                                                                                                                                                                                                                                                                                                                                                                                                                                                                                                                                                                                                                                                                     |
|                                                   |                                             | Chairmen Leg of Mullon 10 2 10 2 10 10 10 10                                                                                                                                                                                                                                                                                                                                                                                                                                                                                                                                                                                                                                                                                                                                                                                                                                                                                                                                                                                                                                                                                                                                                                               |
|                                                   | Stock                                       | Footmen 2 Laistsof Veal 32 31 32                                                                                                                                                                                                                                                                                                                                                                                                                                                                                                                                                                                                                                                                                                                                                                                                                                                                                                                                                                                                                                                                                                                                                                                           |
|                                                   | Beef - 25<br>Veal41                         | Labourer in Trust_ Lown of Veal 15 16 154                                                                                                                                                                                                                                                                                                                                                                                                                                                                                                                                                                                                                                                                                                                                                                                                                                                                                                                                                                                                                                                                                                                                                                                  |
|                                                   | Suet -18 Batter                             | Gardner Leg of Mutton: 10'4                                                                                                                                                                                                                                                                                                                                                                                                                                                                                                                                                                                                                                                                                                                                                                                                                                                                                                                                                                                                                                                                                                                                                                                                |
|                                                   | Climonds                                    | Housemaids 2 Legs of de 201 201 21 2 Confectioner Lour of Veal 152 16 154                                                                                                                                                                                                                                                                                                                                                                                                                                                                                                                                                                                                                                                                                                                                                                                                                                                                                                                                                                                                                                                                                                                                                  |
|                                                   | Double Sugar 10.4                           | Tapafsier Leg of Mullon 10 10½ 10 10 10                                                                                                                                                                                                                                                                                                                                                                                                                                                                                                                                                                                                                                                                                                                                                                                                                                                                                                                                                                                                                                                                                                                                                                                    |
|                                                   | Ham                                         | Table Decker Loin of Veal 15 15                                                                                                                                                                                                                                                                                                                                                                                                                                                                                                                                                                                                                                                                                                                                                                                                                                                                                                                                                                                                                                                                                                                                                                                            |
|                                                   | Sals_ 1 Och<br>Better Almonde_ 1/2          | Gennan of Wine Cellar co! 154 16 16 16 16 16 16.                                                                                                                                                                                                                                                                                                                                                                                                                                                                                                                                                                                                                                                                                                                                                                                                                                                                                                                                                                                                                                                                                                                                                                           |
|                                                   | Mustard 304                                 | Footmens de de 82 9 Ufsist Table Decker de 82 9                                                                                                                                                                                                                                                                                                                                                                                                                                                                                                                                                                                                                                                                                                                                                                                                                                                                                                                                                                                                                                                                                                                                                                            |
|                                                   | Tounglass 1-60                              | 2 Mages Men 2 d' 18 173 18                                                                                                                                                                                                                                                                                                                                                                                                                                                                                                                                                                                                                                                                                                                                                                                                                                                                                                                                                                                                                                                                                                                                                                                                 |
|                                                   | Batter6                                     | 3 Police Officers_3 Loins of West 47 47                                                                                                                                                                                                                                                                                                                                                                                                                                                                                                                                                                                                                                                                                                                                                                                                                                                                                                                                                                                                                                                                                                                                                                                    |
|                                                   |                                             | 9 385 4 295 9 3914 2924 82 3954 2984                                                                                                                                                                                                                                                                                                                                                                                                                                                                                                                                                                                                                                                                                                                                                                                                                                                                                                                                                                                                                                                                                                                                                                                       |
|                                                   |                                             | 4 Chickens<br>12 Gulles                                                                                                                                                                                                                                                                                                                                                                                                                                                                                                                                                                                                                                                                                                                                                                                                                                                                                                                                                                                                                                                                                                                                                                                                    |
|                                                   |                                             | 25 Butter                                                                                                                                                                                                                                                                                                                                                                                                                                                                                                                                                                                                                                                                                                                                                                                                                                                                                                                                                                                                                                                                                                                                                                                                                  |