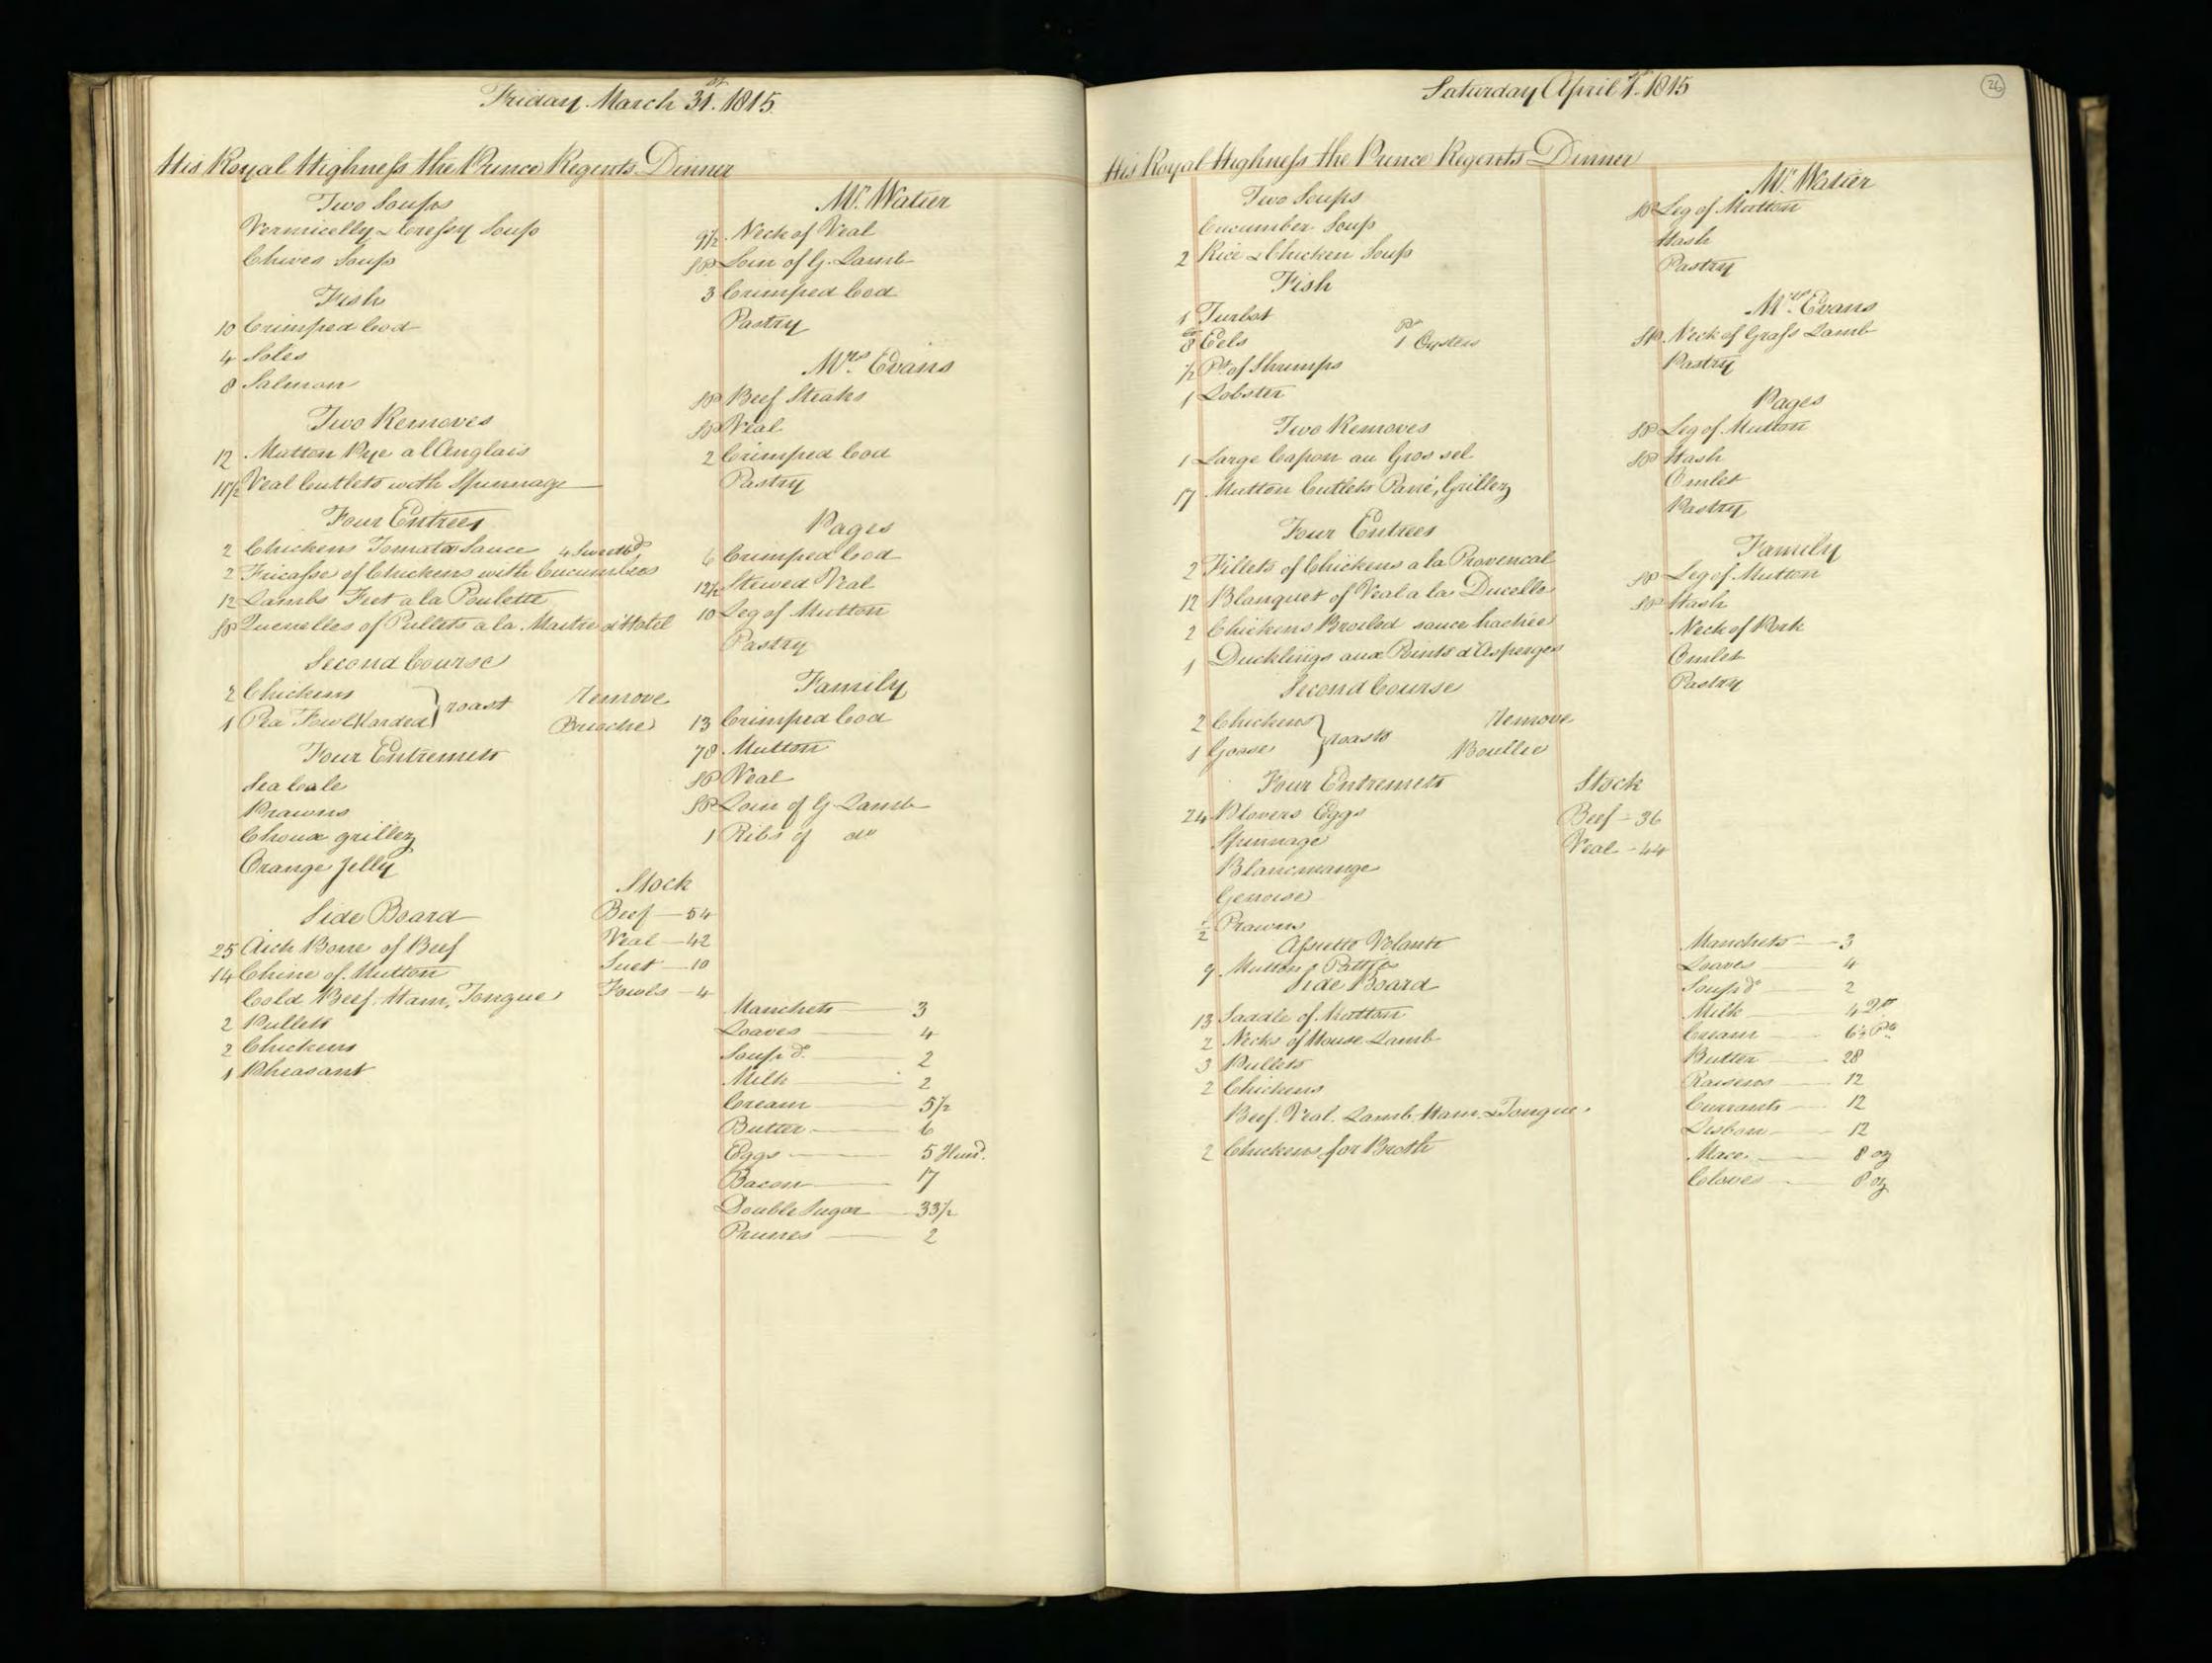

Supplied by the Royal Archives/© Her Majesty Queen Elizabeth II 2016

Supplied by the Royal Archives/© Her Majesty Queen Elizabeth II 2016

Supplied by the Royal Archives/© Her Majesty Queen Elizabeth II 2016

Supplied by the Royal Archives/© Her Majesty Queen Elizabeth II 2016

| Saturda                                           | y January J. 1015                           | Pitcher Meat distributed to HA H The Prince Regents Servants on the Jan! 1815 be                                                                                                                                                                                                                                                                                                                                                                                                                                                                                                                                                                                                                                                                                                                                                                                                                                                                                                                                                                                                                                                                                                                                           |
|---------------------------------------------------|---------------------------------------------|----------------------------------------------------------------------------------------------------------------------------------------------------------------------------------------------------------------------------------------------------------------------------------------------------------------------------------------------------------------------------------------------------------------------------------------------------------------------------------------------------------------------------------------------------------------------------------------------------------------------------------------------------------------------------------------------------------------------------------------------------------------------------------------------------------------------------------------------------------------------------------------------------------------------------------------------------------------------------------------------------------------------------------------------------------------------------------------------------------------------------------------------------------------------------------------------------------------------------|
| Tamily Dinners On Olect of Her Roy                | al Mighness the Princes Charlettes Birth La | HRA Princes Charlettes Buth day The Water Majestys Buthday 27 H. RA the Duke of Su                                                                                                                                                                                                                                                                                                                                                                                                                                                                                                                                                                                                                                                                                                                                                                                                                                                                                                                                                                                                                                                                                                                                         |
| Two Soupes                                        | Footmen .                                   | Beef Mutter Weal Beef Mutter Veal Beef Mutter Veal                                                                                                                                                                                                                                                                                                                                                                                                                                                                                                                                                                                                                                                                                                                                                                                                                                                                                                                                                                                                                                                                                                                                                                         |
| Two Fish                                          | Footmen 40 Roast Beef Plumb Pudding         | 2 Clerk of the Retchen Soin of West 15'2 16 15'2                                                                                                                                                                                                                                                                                                                                                                                                                                                                                                                                                                                                                                                                                                                                                                                                                                                                                                                                                                                                                                                                                                                                                                           |
| 27 bod 3 pts of Oysters<br>6 Soles 1 10 of Shumps |                                             | 3_d'd'd                                                                                                                                                                                                                                                                                                                                                                                                                                                                                                                                                                                                                                                                                                                                                                                                                                                                                                                                                                                                                                                                                                                                                                                                                    |
| Words Ino of smanger                              | 20 Roast Beef<br>Plumb Pudding              | gent. Nonets al                                                                                                                                                                                                                                                                                                                                                                                                                                                                                                                                                                                                                                                                                                                                                                                                                                                                                                                                                                                                                                                                                                                                                                                                            |
| A Large Surkery,<br>4 Moila Mulleto               | Morters at the Gates                        | Messekeeper Lois of Veal 16 15\frac{2}{2} 15\frac{1}{2} 15 |
| 3 Roast de                                        |                                             | 2 00000 seucenj men 2 2000 munon - 214                                                                                                                                                                                                                                                                                                                                                                                                                                                                                                                                                                                                                                                                                                                                                                                                                                                                                                                                                                                                                                                                                                                                                                                     |
| 2/2 Haunch of Mutton                              | Coal Morters 16 Roast Matton                | 2d' Momen 2 Sho'_de 18 172<br>Covey Noman Legof Mullon 10'4 10'2 11                                                                                                                                                                                                                                                                                                                                                                                                                                                                                                                                                                                                                                                                                                                                                                                                                                                                                                                                                                                                                                                                                                                                                        |
| 1 Tonque                                          |                                             | 4 Watchmen Som of Veal                                                                                                                                                                                                                                                                                                                                                                                                                                                                                                                                                                                                                                                                                                                                                                                                                                                                                                                                                                                                                                                                                                                                                                                                     |
| 16 thanics of Mutton                              | M. Lush<br>10'z Roast Mutton                | Armong Man Sho: de - g g g                                                                                                                                                                                                                                                                                                                                                                                                                                                                                                                                                                                                                                                                                                                                                                                                                                                                                                                                                                                                                                                                                                                                                                                                 |
| Sour Croset & Sausages 3'2 of                     | Mr. Watiers Servant                         | 1. Master Cook Loin of Veal                                                                                                                                                                                                                                                                                                                                                                                                                                                                                                                                                                                                                                                                                                                                                                                                                                                                                                                                                                                                                                                                                                                                                                                                |
| a Hares                                           | g Mutton                                    | Pashy Cooks                                                                                                                                                                                                                                                                                                                                                                                                                                                                                                                                                                                                                                                                                                                                                                                                                                                                                                                                                                                                                                                                                                                                                                                                                |
| Plumb Budding<br>Jelly                            | 12 Beef Reofile                             | Monnan book 1 de 10½ 11 10½ 10½ 10½ 10½ 10½ 10½ 10½ 10½ 10½ 10½ 10½ 10½ 10½ 10½ 10½ 10½ 10½ 10½ 10½ 10½ 10½ 10½ 10½ 10½ 10½ 10½ 10½ 10½ 10½ 10½ 10½ 10½ 10½ 10½ 10½ 10½ 10½ 10½ 10½ 10½ 10½ 10½ 10½ 10½ 10½ 10½                                                                                                                                                                                                                                                                                                                                                                                                                                                                                                                                                                                                                                                                                                                                                                                                                                                                                                                                                                                                            |
| Mlanemange)<br>Pastry                             | 12 /seef                                    | Rischen Maid Beef 9 9 9 82<br>2 Scullery Men 2 Sho! Mutton 172 10 10 18                                                                                                                                                                                                                                                                                                                                                                                                                                                                                                                                                                                                                                                                                                                                                                                                                                                                                                                                                                                                                                                                                                                                                    |
| Vegetables                                        | Stable People                               | 2 Lamp Lighters_ 2 Sho! Mullon 172 18.                                                                                                                                                                                                                                                                                                                                                                                                                                                                                                                                                                                                                                                                                                                                                                                                                                                                                                                                                                                                                                                                                                                                                                                     |
|                                                   |                                             | Chairmen Leg of Mullon 10 2 10 2 10 10 10 10                                                                                                                                                                                                                                                                                                                                                                                                                                                                                                                                                                                                                                                                                                                                                                                                                                                                                                                                                                                                                                                                                                                                                                               |
|                                                   | Stock                                       | Footmen 2 Laistsof Veal 32 31 32                                                                                                                                                                                                                                                                                                                                                                                                                                                                                                                                                                                                                                                                                                                                                                                                                                                                                                                                                                                                                                                                                                                                                                                           |
|                                                   | Beef - 25<br>Veal41                         | Labourer in Trust_ Lown of Veal 15 16 154                                                                                                                                                                                                                                                                                                                                                                                                                                                                                                                                                                                                                                                                                                                                                                                                                                                                                                                                                                                                                                                                                                                                                                                  |
|                                                   | Suet -18 Batter                             | Gardner Leg of Mutton: 10'4                                                                                                                                                                                                                                                                                                                                                                                                                                                                                                                                                                                                                                                                                                                                                                                                                                                                                                                                                                                                                                                                                                                                                                                                |
|                                                   | Climonds                                    | Housemaids 2 Legs of de 201 201 21 2 Confectioner Lour of Veal 152 16 154                                                                                                                                                                                                                                                                                                                                                                                                                                                                                                                                                                                                                                                                                                                                                                                                                                                                                                                                                                                                                                                                                                                                                  |
|                                                   | Double Sugar 10.4                           | Tapafsier Leg of Mullon 10 10½ 10 10 10                                                                                                                                                                                                                                                                                                                                                                                                                                                                                                                                                                                                                                                                                                                                                                                                                                                                                                                                                                                                                                                                                                                                                                                    |
|                                                   | Ham                                         | Table Decker Loin of Veal 15 15                                                                                                                                                                                                                                                                                                                                                                                                                                                                                                                                                                                                                                                                                                                                                                                                                                                                                                                                                                                                                                                                                                                                                                                            |
|                                                   | Sals_ 1 Och<br>Better Almonde_ 1/2          | Gennan of Wine Cellar co! 154 16 16 16 16 16 16.                                                                                                                                                                                                                                                                                                                                                                                                                                                                                                                                                                                                                                                                                                                                                                                                                                                                                                                                                                                                                                                                                                                                                                           |
|                                                   | Mustard 304                                 | Footmens de de 82 9 Ufsist Table Decker de 82 9                                                                                                                                                                                                                                                                                                                                                                                                                                                                                                                                                                                                                                                                                                                                                                                                                                                                                                                                                                                                                                                                                                                                                                            |
|                                                   | Tounglass 1-60                              | 2 Mages Men 2 d' 18 173 18                                                                                                                                                                                                                                                                                                                                                                                                                                                                                                                                                                                                                                                                                                                                                                                                                                                                                                                                                                                                                                                                                                                                                                                                 |
|                                                   | Batter6                                     | 3 Police Officers_3 Loins of West 47 47                                                                                                                                                                                                                                                                                                                                                                                                                                                                                                                                                                                                                                                                                                                                                                                                                                                                                                                                                                                                                                                                                                                                                                                    |
|                                                   |                                             | 9 385 4 295 9 3914 2924 82 3954 2984                                                                                                                                                                                                                                                                                                                                                                                                                                                                                                                                                                                                                                                                                                                                                                                                                                                                                                                                                                                                                                                                                                                                                                                       |
|                                                   |                                             | 4 Chickens<br>12 Gulles                                                                                                                                                                                                                                                                                                                                                                                                                                                                                                                                                                                                                                                                                                                                                                                                                                                                                                                                                                                                                                                                                                                                                                                                    |
|                                                   |                                             | 25 Butter                                                                                                                                                                                                                                                                                                                                                                                                                                                                                                                                                                                                                                                                                                                                                                                                                                                                                                                                                                                                                                                                                                                                                                                                                  |