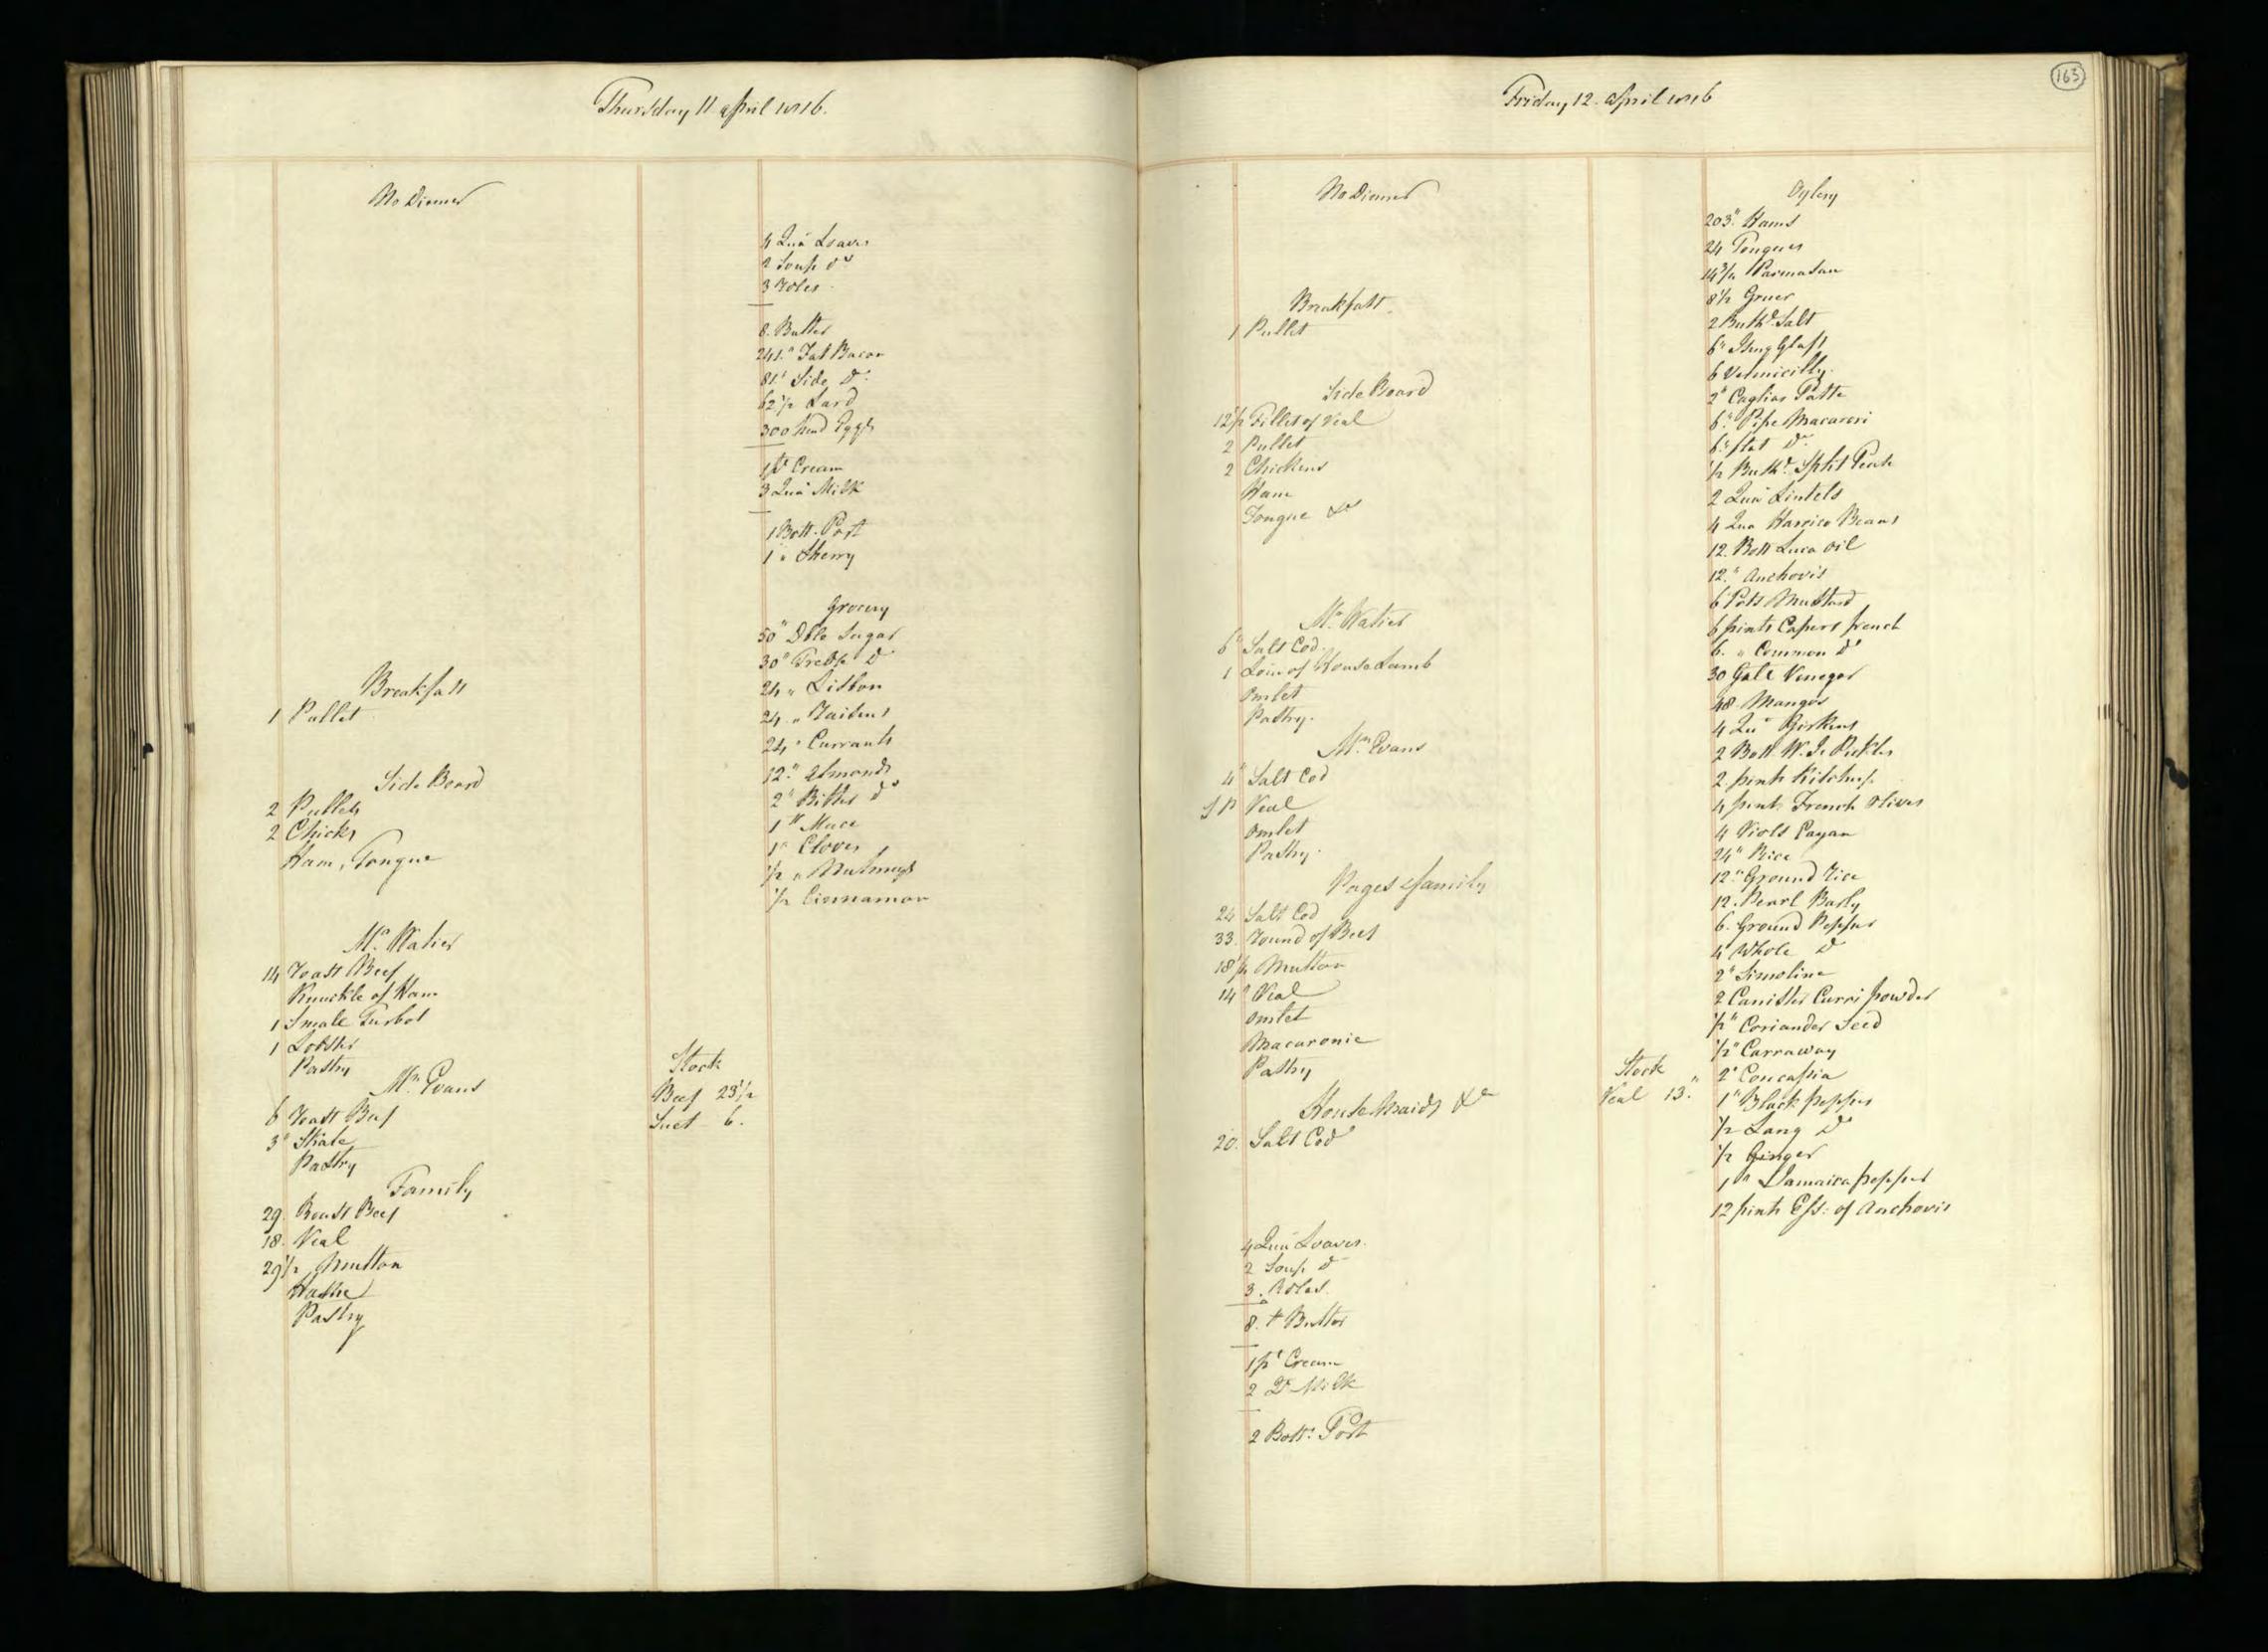

Supplied by the Royal Archives/© Her Majesty Queen Elizabeth II 2016

| Saturda                                           | y January J. 1015                           | Pitcher Meat distributed to HA H The Prince Regents Servants on the Jan! 1815 be                                                                                                                                                                                                                                                                                                                                                                                                                                                                                                                                                                                                                                                                                                                                                                                                                                                                                                                                                                                                                                                                                                                                           |
|---------------------------------------------------|---------------------------------------------|----------------------------------------------------------------------------------------------------------------------------------------------------------------------------------------------------------------------------------------------------------------------------------------------------------------------------------------------------------------------------------------------------------------------------------------------------------------------------------------------------------------------------------------------------------------------------------------------------------------------------------------------------------------------------------------------------------------------------------------------------------------------------------------------------------------------------------------------------------------------------------------------------------------------------------------------------------------------------------------------------------------------------------------------------------------------------------------------------------------------------------------------------------------------------------------------------------------------------|
| Tamily Dinners On Olect of Her Roy                | al Mighness the Princes Charlettes Birth La | HRA Princes Charlettes Buth day The Water Majestys Buthday 27 H. RA the Duke of Su                                                                                                                                                                                                                                                                                                                                                                                                                                                                                                                                                                                                                                                                                                                                                                                                                                                                                                                                                                                                                                                                                                                                         |
| Two Soupes                                        | Footmen .                                   | Beef Mutter Weal Beef Mutter Veal Beef Mutter Veal                                                                                                                                                                                                                                                                                                                                                                                                                                                                                                                                                                                                                                                                                                                                                                                                                                                                                                                                                                                                                                                                                                                                                                         |
| Two Fish                                          | Footmen 40 Roast Beef Plumb Pudding         | 2 Clerk of the Retchen Soin of West 15'2 16 15'2                                                                                                                                                                                                                                                                                                                                                                                                                                                                                                                                                                                                                                                                                                                                                                                                                                                                                                                                                                                                                                                                                                                                                                           |
| 27 bod 3 pts of Oysters<br>6 Soles 1 10 of Shumps |                                             | 3_d'd'd                                                                                                                                                                                                                                                                                                                                                                                                                                                                                                                                                                                                                                                                                                                                                                                                                                                                                                                                                                                                                                                                                                                                                                                                                    |
| Words Ino of smanger                              | 20 Roast Beef<br>Plumb Pudding              | gent. Nonets al                                                                                                                                                                                                                                                                                                                                                                                                                                                                                                                                                                                                                                                                                                                                                                                                                                                                                                                                                                                                                                                                                                                                                                                                            |
| A Large Surkery,<br>4 Moila Mulleto               | Morters at the Gates                        | Messekeeper Lois of Veal 16 15\frac{2}{2} 15\frac{1}{2} 15 |
| 3 Roast de                                        |                                             | 2 00000 seucenj men 2 2000 munon - 214                                                                                                                                                                                                                                                                                                                                                                                                                                                                                                                                                                                                                                                                                                                                                                                                                                                                                                                                                                                                                                                                                                                                                                                     |
| 2/2 Haunch of Mutton                              | Coal Morters 16 Roast Matton                | 2d' Momen 2 Sho'_de 18 172<br>Covey Noman Legof Mullon 10'4 10'2 11                                                                                                                                                                                                                                                                                                                                                                                                                                                                                                                                                                                                                                                                                                                                                                                                                                                                                                                                                                                                                                                                                                                                                        |
| 1 Tonque                                          |                                             | 4 Watchmen Som of Veal                                                                                                                                                                                                                                                                                                                                                                                                                                                                                                                                                                                                                                                                                                                                                                                                                                                                                                                                                                                                                                                                                                                                                                                                     |
| 16 thanics of Mutton                              | M. Lush<br>10'z Roast Mutton                | Armong Man Sho: de - g g g                                                                                                                                                                                                                                                                                                                                                                                                                                                                                                                                                                                                                                                                                                                                                                                                                                                                                                                                                                                                                                                                                                                                                                                                 |
| Sour Croset & Sausages 3'2 of                     | Mr. Watiers Servant                         | 1. Master Cook Loin of Veal                                                                                                                                                                                                                                                                                                                                                                                                                                                                                                                                                                                                                                                                                                                                                                                                                                                                                                                                                                                                                                                                                                                                                                                                |
| a Hares                                           | g Mutton                                    | Pashy Cooks                                                                                                                                                                                                                                                                                                                                                                                                                                                                                                                                                                                                                                                                                                                                                                                                                                                                                                                                                                                                                                                                                                                                                                                                                |
| Plumb Budding<br>Jelly                            | 12 Beef Reofile                             | Monnan book 1 de 10½ 11 10½ 10½ 10½ 10½ 10½ 10½ 10½ 10½ 10½ 10½ 10½ 10½ 10½ 10½ 10½ 10½ 10½ 10½ 10½ 10½ 10½ 10½ 10½ 10½ 10½ 10½ 10½ 10½ 10½ 10½ 10½ 10½ 10½ 10½ 10½ 10½ 10½ 10½ 10½ 10½ 10½ 10½ 10½ 10½ 10½ 10½                                                                                                                                                                                                                                                                                                                                                                                                                                                                                                                                                                                                                                                                                                                                                                                                                                                                                                                                                                                                            |
| Mlanemange)<br>Pastry                             | 12 /seef                                    | Rischen Maid Beef 9 9 9 82<br>2 Scullery Men 2 Sho! Mutton 172 10 10 18                                                                                                                                                                                                                                                                                                                                                                                                                                                                                                                                                                                                                                                                                                                                                                                                                                                                                                                                                                                                                                                                                                                                                    |
| Vegetables                                        | Stable People                               | 2 Lamp Lighters_ 2 Sho! Mullon 172 18.                                                                                                                                                                                                                                                                                                                                                                                                                                                                                                                                                                                                                                                                                                                                                                                                                                                                                                                                                                                                                                                                                                                                                                                     |
|                                                   |                                             | Chairmen Leg of Mullon 10 2 10 2 10 10 10 10                                                                                                                                                                                                                                                                                                                                                                                                                                                                                                                                                                                                                                                                                                                                                                                                                                                                                                                                                                                                                                                                                                                                                                               |
|                                                   | Stock                                       | Footmen 2 Laistsof Veal 32 31 32                                                                                                                                                                                                                                                                                                                                                                                                                                                                                                                                                                                                                                                                                                                                                                                                                                                                                                                                                                                                                                                                                                                                                                                           |
|                                                   | Beef - 25<br>Veal41                         | Labourer in Trust_ Lown of Veal 15 16 154                                                                                                                                                                                                                                                                                                                                                                                                                                                                                                                                                                                                                                                                                                                                                                                                                                                                                                                                                                                                                                                                                                                                                                                  |
|                                                   | Suet -18 Batter                             | Gardner Leg of Mutton: 10'4                                                                                                                                                                                                                                                                                                                                                                                                                                                                                                                                                                                                                                                                                                                                                                                                                                                                                                                                                                                                                                                                                                                                                                                                |
|                                                   | Climonds                                    | Housemaids 2 Legs of de 201 201 21 2 Confectioner Lour of Veal 152 16 154                                                                                                                                                                                                                                                                                                                                                                                                                                                                                                                                                                                                                                                                                                                                                                                                                                                                                                                                                                                                                                                                                                                                                  |
|                                                   | Double Sugar 10.4                           | Tapafsier Leg of Mullon 10 10½ 10 10 10                                                                                                                                                                                                                                                                                                                                                                                                                                                                                                                                                                                                                                                                                                                                                                                                                                                                                                                                                                                                                                                                                                                                                                                    |
|                                                   | Ham                                         | Table Decker Loin of Veal 15 15                                                                                                                                                                                                                                                                                                                                                                                                                                                                                                                                                                                                                                                                                                                                                                                                                                                                                                                                                                                                                                                                                                                                                                                            |
|                                                   | Sals_ 1 Och<br>Better Almonde_ 1/2          | Gennan of Wine Cellar co! 154 16 16 16 16 16 16.                                                                                                                                                                                                                                                                                                                                                                                                                                                                                                                                                                                                                                                                                                                                                                                                                                                                                                                                                                                                                                                                                                                                                                           |
|                                                   | Mustard 304                                 | Footmens de de 82 9 Ufsist Table Decker de 82 9                                                                                                                                                                                                                                                                                                                                                                                                                                                                                                                                                                                                                                                                                                                                                                                                                                                                                                                                                                                                                                                                                                                                                                            |
|                                                   | Tounglass 1-60                              | 2 Mages Men 2 d' 18 173 18                                                                                                                                                                                                                                                                                                                                                                                                                                                                                                                                                                                                                                                                                                                                                                                                                                                                                                                                                                                                                                                                                                                                                                                                 |
|                                                   | Batter6                                     | 3 Police Officers_3 Loins of West 47 47                                                                                                                                                                                                                                                                                                                                                                                                                                                                                                                                                                                                                                                                                                                                                                                                                                                                                                                                                                                                                                                                                                                                                                                    |
|                                                   |                                             | 9 385 4 295 9 3914 2924 82 3954 2984                                                                                                                                                                                                                                                                                                                                                                                                                                                                                                                                                                                                                                                                                                                                                                                                                                                                                                                                                                                                                                                                                                                                                                                       |
|                                                   |                                             | 4 Chickens<br>12 Gulles                                                                                                                                                                                                                                                                                                                                                                                                                                                                                                                                                                                                                                                                                                                                                                                                                                                                                                                                                                                                                                                                                                                                                                                                    |
|                                                   |                                             | 25 Butter                                                                                                                                                                                                                                                                                                                                                                                                                                                                                                                                                                                                                                                                                                                                                                                                                                                                                                                                                                                                                                                                                                                                                                                                                  |