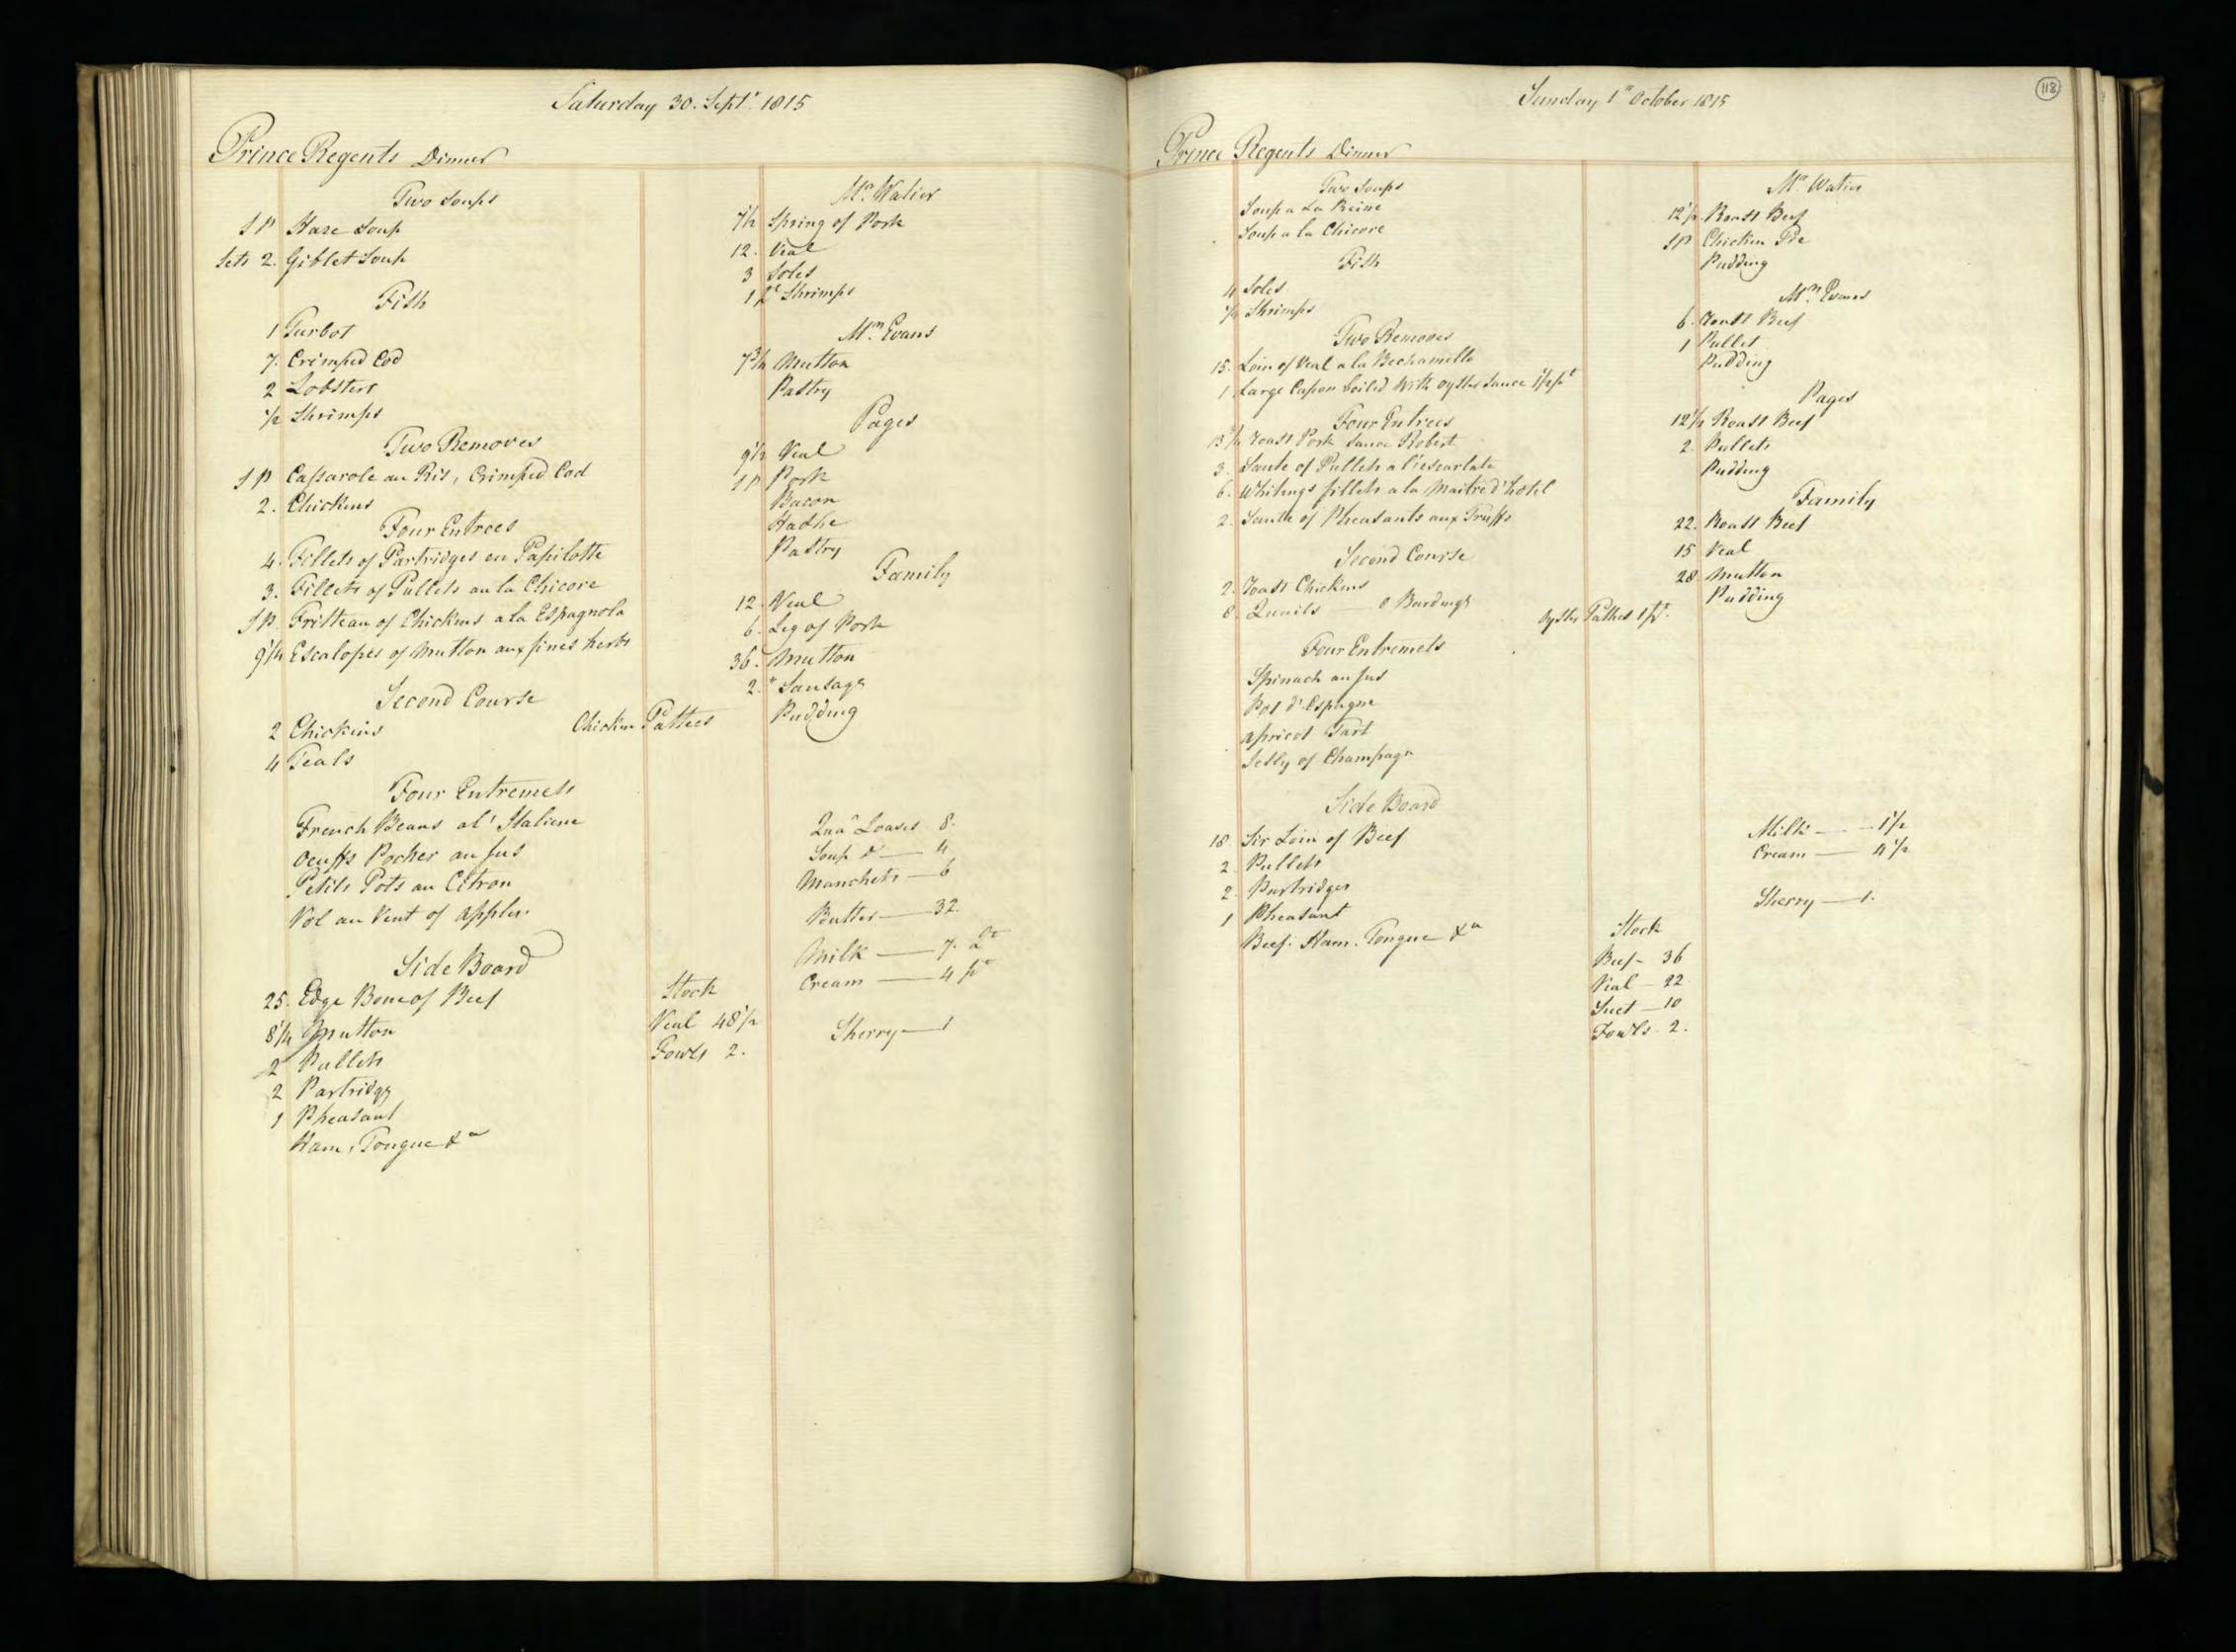

Supplied by the Royal Archives/© Her Majesty Queen Elizabeth II 2016

Supplied by the Royal Archives/© Her Majesty Queen Elizabeth II 2016

Supplied by the Royal Archives/© Her Majesty Queen Elizabeth II 2016

Supplied by the Royal Archives/© Her Majesty Queen Elizabeth II 2016

| Saturda                                           | y January J. 1015                           | Pitcher Meat distributed to HA H The Prince Regents Servants on the Jan! 1815 be                                                                                                                                                                                                                                                                                                                                                                                                                                                                                                                                                                                                                                                                                                                                                                                                                                                                                                                                                                                                                                                                                                                                           |
|---------------------------------------------------|---------------------------------------------|----------------------------------------------------------------------------------------------------------------------------------------------------------------------------------------------------------------------------------------------------------------------------------------------------------------------------------------------------------------------------------------------------------------------------------------------------------------------------------------------------------------------------------------------------------------------------------------------------------------------------------------------------------------------------------------------------------------------------------------------------------------------------------------------------------------------------------------------------------------------------------------------------------------------------------------------------------------------------------------------------------------------------------------------------------------------------------------------------------------------------------------------------------------------------------------------------------------------------|
| Tamily Dinners On Olect of Her Roy                | al Mighness the Princes Charlettes Birth La | HRA Princes Charlettes Buth day The Water Majestys Buthday 27 H. RA the Duke of Su                                                                                                                                                                                                                                                                                                                                                                                                                                                                                                                                                                                                                                                                                                                                                                                                                                                                                                                                                                                                                                                                                                                                         |
| Two Soupes                                        | Footmen .                                   | Beef Mutter Weal Beef Mutter Veal Beef Mutter Veal                                                                                                                                                                                                                                                                                                                                                                                                                                                                                                                                                                                                                                                                                                                                                                                                                                                                                                                                                                                                                                                                                                                                                                         |
| Two Fish                                          | Footmen 40 Roast Beef Plumb Pudding         | 2 Clerk of the Retchen Soin of West 15'2 16 15'2                                                                                                                                                                                                                                                                                                                                                                                                                                                                                                                                                                                                                                                                                                                                                                                                                                                                                                                                                                                                                                                                                                                                                                           |
| 27 bod 3 pts of Oysters<br>6 Soles 1 10 of Shumps |                                             | 3_d'd'd                                                                                                                                                                                                                                                                                                                                                                                                                                                                                                                                                                                                                                                                                                                                                                                                                                                                                                                                                                                                                                                                                                                                                                                                                    |
| Words Ino of smanger                              | 20 Roast Beef<br>Plumb Pudding              | gent. Nonets al                                                                                                                                                                                                                                                                                                                                                                                                                                                                                                                                                                                                                                                                                                                                                                                                                                                                                                                                                                                                                                                                                                                                                                                                            |
| A Large Surkery,<br>4 Moila Mulleto               | Morters at the Gates                        | Messekeeper Lois of Veal 16 15\frac{2}{2} 15\frac{1}{2} 15 |
| 3 Roast de                                        |                                             | 2 00000 seucenj men 2 2000 munon - 214                                                                                                                                                                                                                                                                                                                                                                                                                                                                                                                                                                                                                                                                                                                                                                                                                                                                                                                                                                                                                                                                                                                                                                                     |
| 2/2 Haunch of Mutton                              | Coal Morters 16 Roast Matton                | 2d' Momen 2 Sho'_de 18 172<br>Covey Noman Legof Mullon 10'4 10'2 11                                                                                                                                                                                                                                                                                                                                                                                                                                                                                                                                                                                                                                                                                                                                                                                                                                                                                                                                                                                                                                                                                                                                                        |
| 1 Tonque                                          |                                             | 4 Watchmen Som of Veal                                                                                                                                                                                                                                                                                                                                                                                                                                                                                                                                                                                                                                                                                                                                                                                                                                                                                                                                                                                                                                                                                                                                                                                                     |
| 16 thanics of Mutton                              | M. Lush<br>10'z Roast Mutton                | Armong Man Sho: de - g g g                                                                                                                                                                                                                                                                                                                                                                                                                                                                                                                                                                                                                                                                                                                                                                                                                                                                                                                                                                                                                                                                                                                                                                                                 |
| Sour Croset & Sausages 3'2 of                     | Mr. Watiers Servant                         | 1. Master Cook Loin of Veal                                                                                                                                                                                                                                                                                                                                                                                                                                                                                                                                                                                                                                                                                                                                                                                                                                                                                                                                                                                                                                                                                                                                                                                                |
| a Hares                                           | g Mutton                                    | Pashy Cooks                                                                                                                                                                                                                                                                                                                                                                                                                                                                                                                                                                                                                                                                                                                                                                                                                                                                                                                                                                                                                                                                                                                                                                                                                |
| Plumb Budding<br>Jelly                            | 12 Beef Reofile                             | Monnan book 1 de 10½ 11 10½ 10½ 10½ 10½ 10½ 10½ 10½ 10½ 10½ 10½ 10½ 10½ 10½ 10½ 10½ 10½ 10½ 10½ 10½ 10½ 10½ 10½ 10½ 10½ 10½ 10½ 10½ 10½ 10½ 10½ 10½ 10½ 10½ 10½ 10½ 10½ 10½ 10½ 10½ 10½ 10½ 10½ 10½ 10½ 10½ 10½                                                                                                                                                                                                                                                                                                                                                                                                                                                                                                                                                                                                                                                                                                                                                                                                                                                                                                                                                                                                            |
| Mlanemange)<br>Pastry                             | 12 /seef                                    | Rischen Maid Beef 9 9 9 82<br>2 Scullery Men 2 Sho! Mutton 172 10 10 18                                                                                                                                                                                                                                                                                                                                                                                                                                                                                                                                                                                                                                                                                                                                                                                                                                                                                                                                                                                                                                                                                                                                                    |
| Vegetables                                        | Stable People                               | 2 Lamp Lighters_ 2 Sho! Mullon 172 18.                                                                                                                                                                                                                                                                                                                                                                                                                                                                                                                                                                                                                                                                                                                                                                                                                                                                                                                                                                                                                                                                                                                                                                                     |
|                                                   |                                             | Chairmen Leg of Mullon 10 2 10 2 10 10 10 10                                                                                                                                                                                                                                                                                                                                                                                                                                                                                                                                                                                                                                                                                                                                                                                                                                                                                                                                                                                                                                                                                                                                                                               |
|                                                   | Stock                                       | Footmen 2 Laistsof Veal 32 31 32                                                                                                                                                                                                                                                                                                                                                                                                                                                                                                                                                                                                                                                                                                                                                                                                                                                                                                                                                                                                                                                                                                                                                                                           |
|                                                   | Beef - 25<br>Veal41                         | Labourer in Trust_ Lown of Veal 15 16 154                                                                                                                                                                                                                                                                                                                                                                                                                                                                                                                                                                                                                                                                                                                                                                                                                                                                                                                                                                                                                                                                                                                                                                                  |
|                                                   | Suet -18 Batter                             | Gardner Leg of Mutton: 10'4                                                                                                                                                                                                                                                                                                                                                                                                                                                                                                                                                                                                                                                                                                                                                                                                                                                                                                                                                                                                                                                                                                                                                                                                |
|                                                   | Climonds                                    | Housemaids 2 Legs of de 201 201 21 2 Confectioner Lour of Veal 152 16 154                                                                                                                                                                                                                                                                                                                                                                                                                                                                                                                                                                                                                                                                                                                                                                                                                                                                                                                                                                                                                                                                                                                                                  |
|                                                   | Double Sugar 10.4                           | Tapafsier Leg of Mullon 10 10½ 10 10 10                                                                                                                                                                                                                                                                                                                                                                                                                                                                                                                                                                                                                                                                                                                                                                                                                                                                                                                                                                                                                                                                                                                                                                                    |
|                                                   | Ham                                         | Table Decker Loin of Veal 15 15                                                                                                                                                                                                                                                                                                                                                                                                                                                                                                                                                                                                                                                                                                                                                                                                                                                                                                                                                                                                                                                                                                                                                                                            |
|                                                   | Sals_ 1 Och<br>Better Almonde_ 1/2          | Gennan of Wine Cellar co! 154 16 16 16 16 16 16.                                                                                                                                                                                                                                                                                                                                                                                                                                                                                                                                                                                                                                                                                                                                                                                                                                                                                                                                                                                                                                                                                                                                                                           |
|                                                   | Mustard 304                                 | Footmens de de 82 9 Ufsist Table Decker de 82 9                                                                                                                                                                                                                                                                                                                                                                                                                                                                                                                                                                                                                                                                                                                                                                                                                                                                                                                                                                                                                                                                                                                                                                            |
|                                                   | Tounglass 1-60                              | 2 Mages Men 2 d' 18 173 18                                                                                                                                                                                                                                                                                                                                                                                                                                                                                                                                                                                                                                                                                                                                                                                                                                                                                                                                                                                                                                                                                                                                                                                                 |
|                                                   | Batter6                                     | 3 Police Officers_3 Loins of West 47 47                                                                                                                                                                                                                                                                                                                                                                                                                                                                                                                                                                                                                                                                                                                                                                                                                                                                                                                                                                                                                                                                                                                                                                                    |
|                                                   |                                             | 9 385 4 295 9 3914 2924 82 3954 2984                                                                                                                                                                                                                                                                                                                                                                                                                                                                                                                                                                                                                                                                                                                                                                                                                                                                                                                                                                                                                                                                                                                                                                                       |
|                                                   |                                             | 4 Chickens<br>12 Gulles                                                                                                                                                                                                                                                                                                                                                                                                                                                                                                                                                                                                                                                                                                                                                                                                                                                                                                                                                                                                                                                                                                                                                                                                    |
|                                                   |                                             | 25 Butter                                                                                                                                                                                                                                                                                                                                                                                                                                                                                                                                                                                                                                                                                                                                                                                                                                                                                                                                                                                                                                                                                                                                                                                                                  |