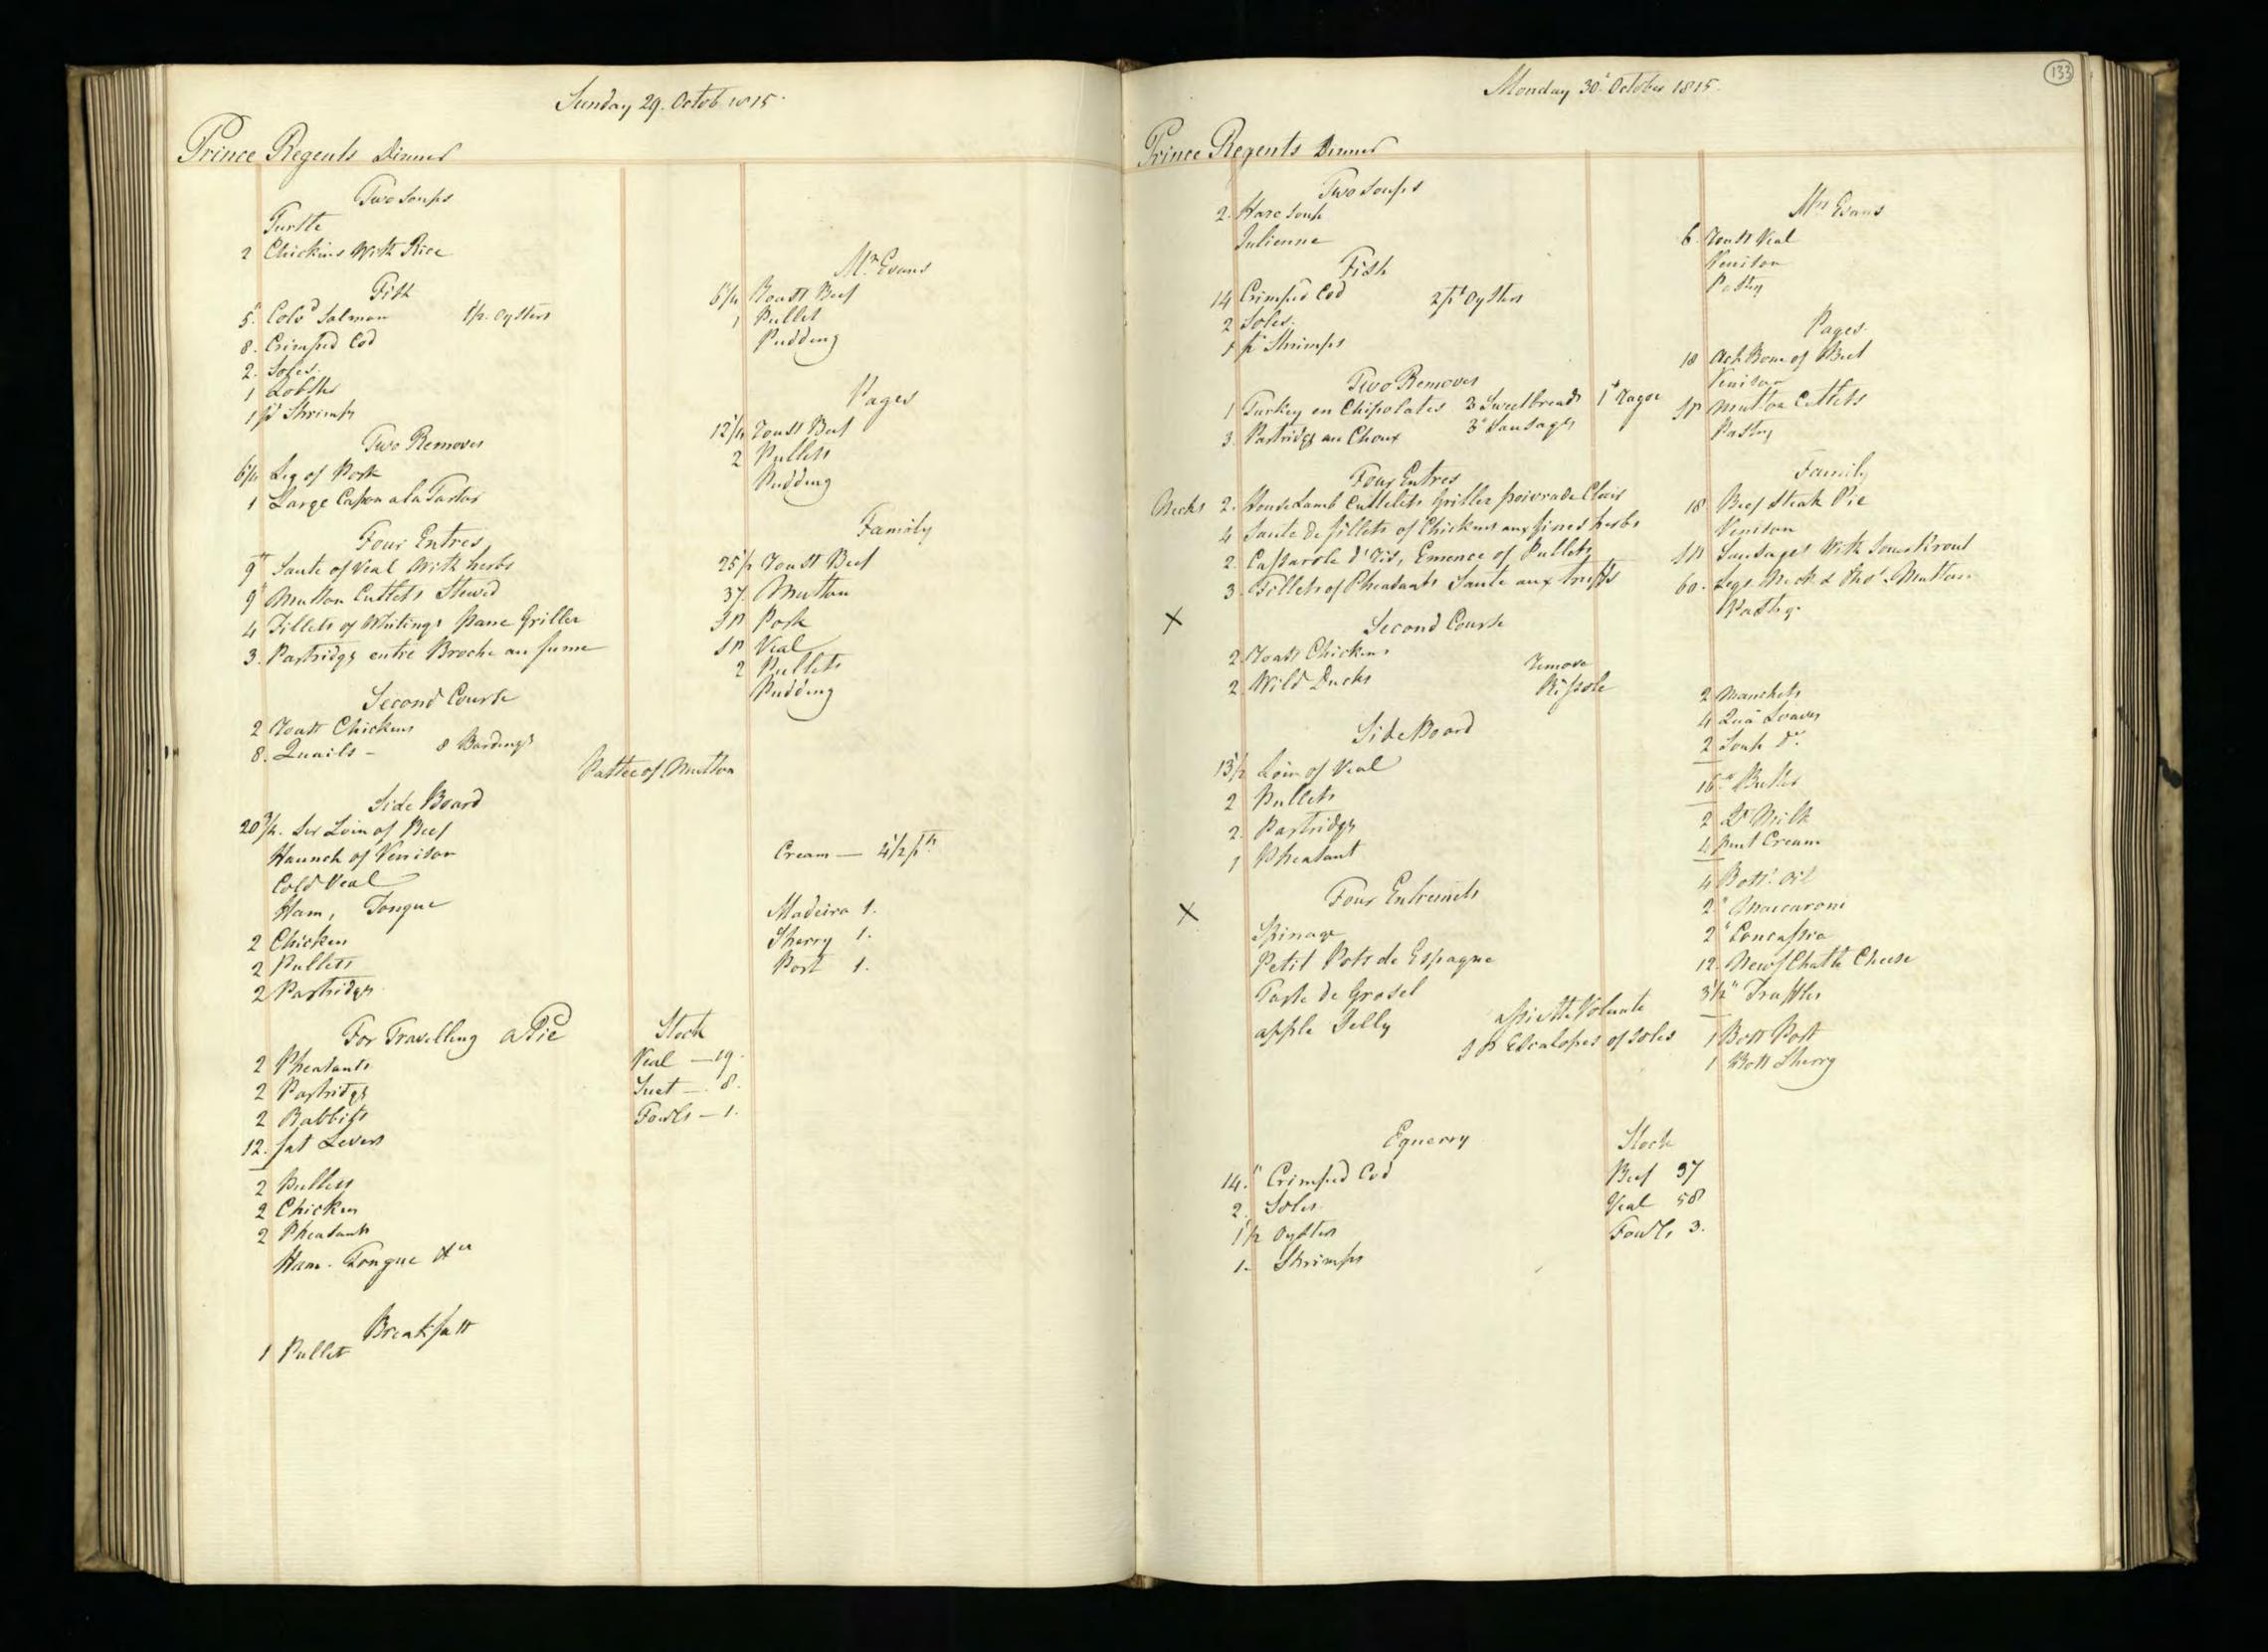

103/4 Veal Butter 4     | Buller - 14 Fourt -1  Fongues - 2                                          |       |   |
| 2. Pheadants 20 Veal                                          | Large Capor                                               |                                                                            |       |   |
|                                                               | 3. Solls Theles If Walker                                 |                                                                            |       |   |
|                                                               |                                                           |                                                                            |       |   |















































| Monday b. Prov. wis.                                                                               | Tuesday y Novi 1015. | (137) | 7 |  |
|----------------------------------------------------------------------------------------------------|----------------------|-------|---|--|
| Sor Miner Sheat  boly Suit  bol Neal  21. Ox Longues  92. "Lurrent"  92. Naiturs  92. Liston Ingas | Mothing              |       |   |  |
| 24. 02. Mace 24. " Cloves 21. " Citron 1 Tallfice                                                  |                      |       |   |  |
| 14 Min Eggs 24. Harrings to Hampston Court, J. Malker                                              |                      |       |   |  |
|