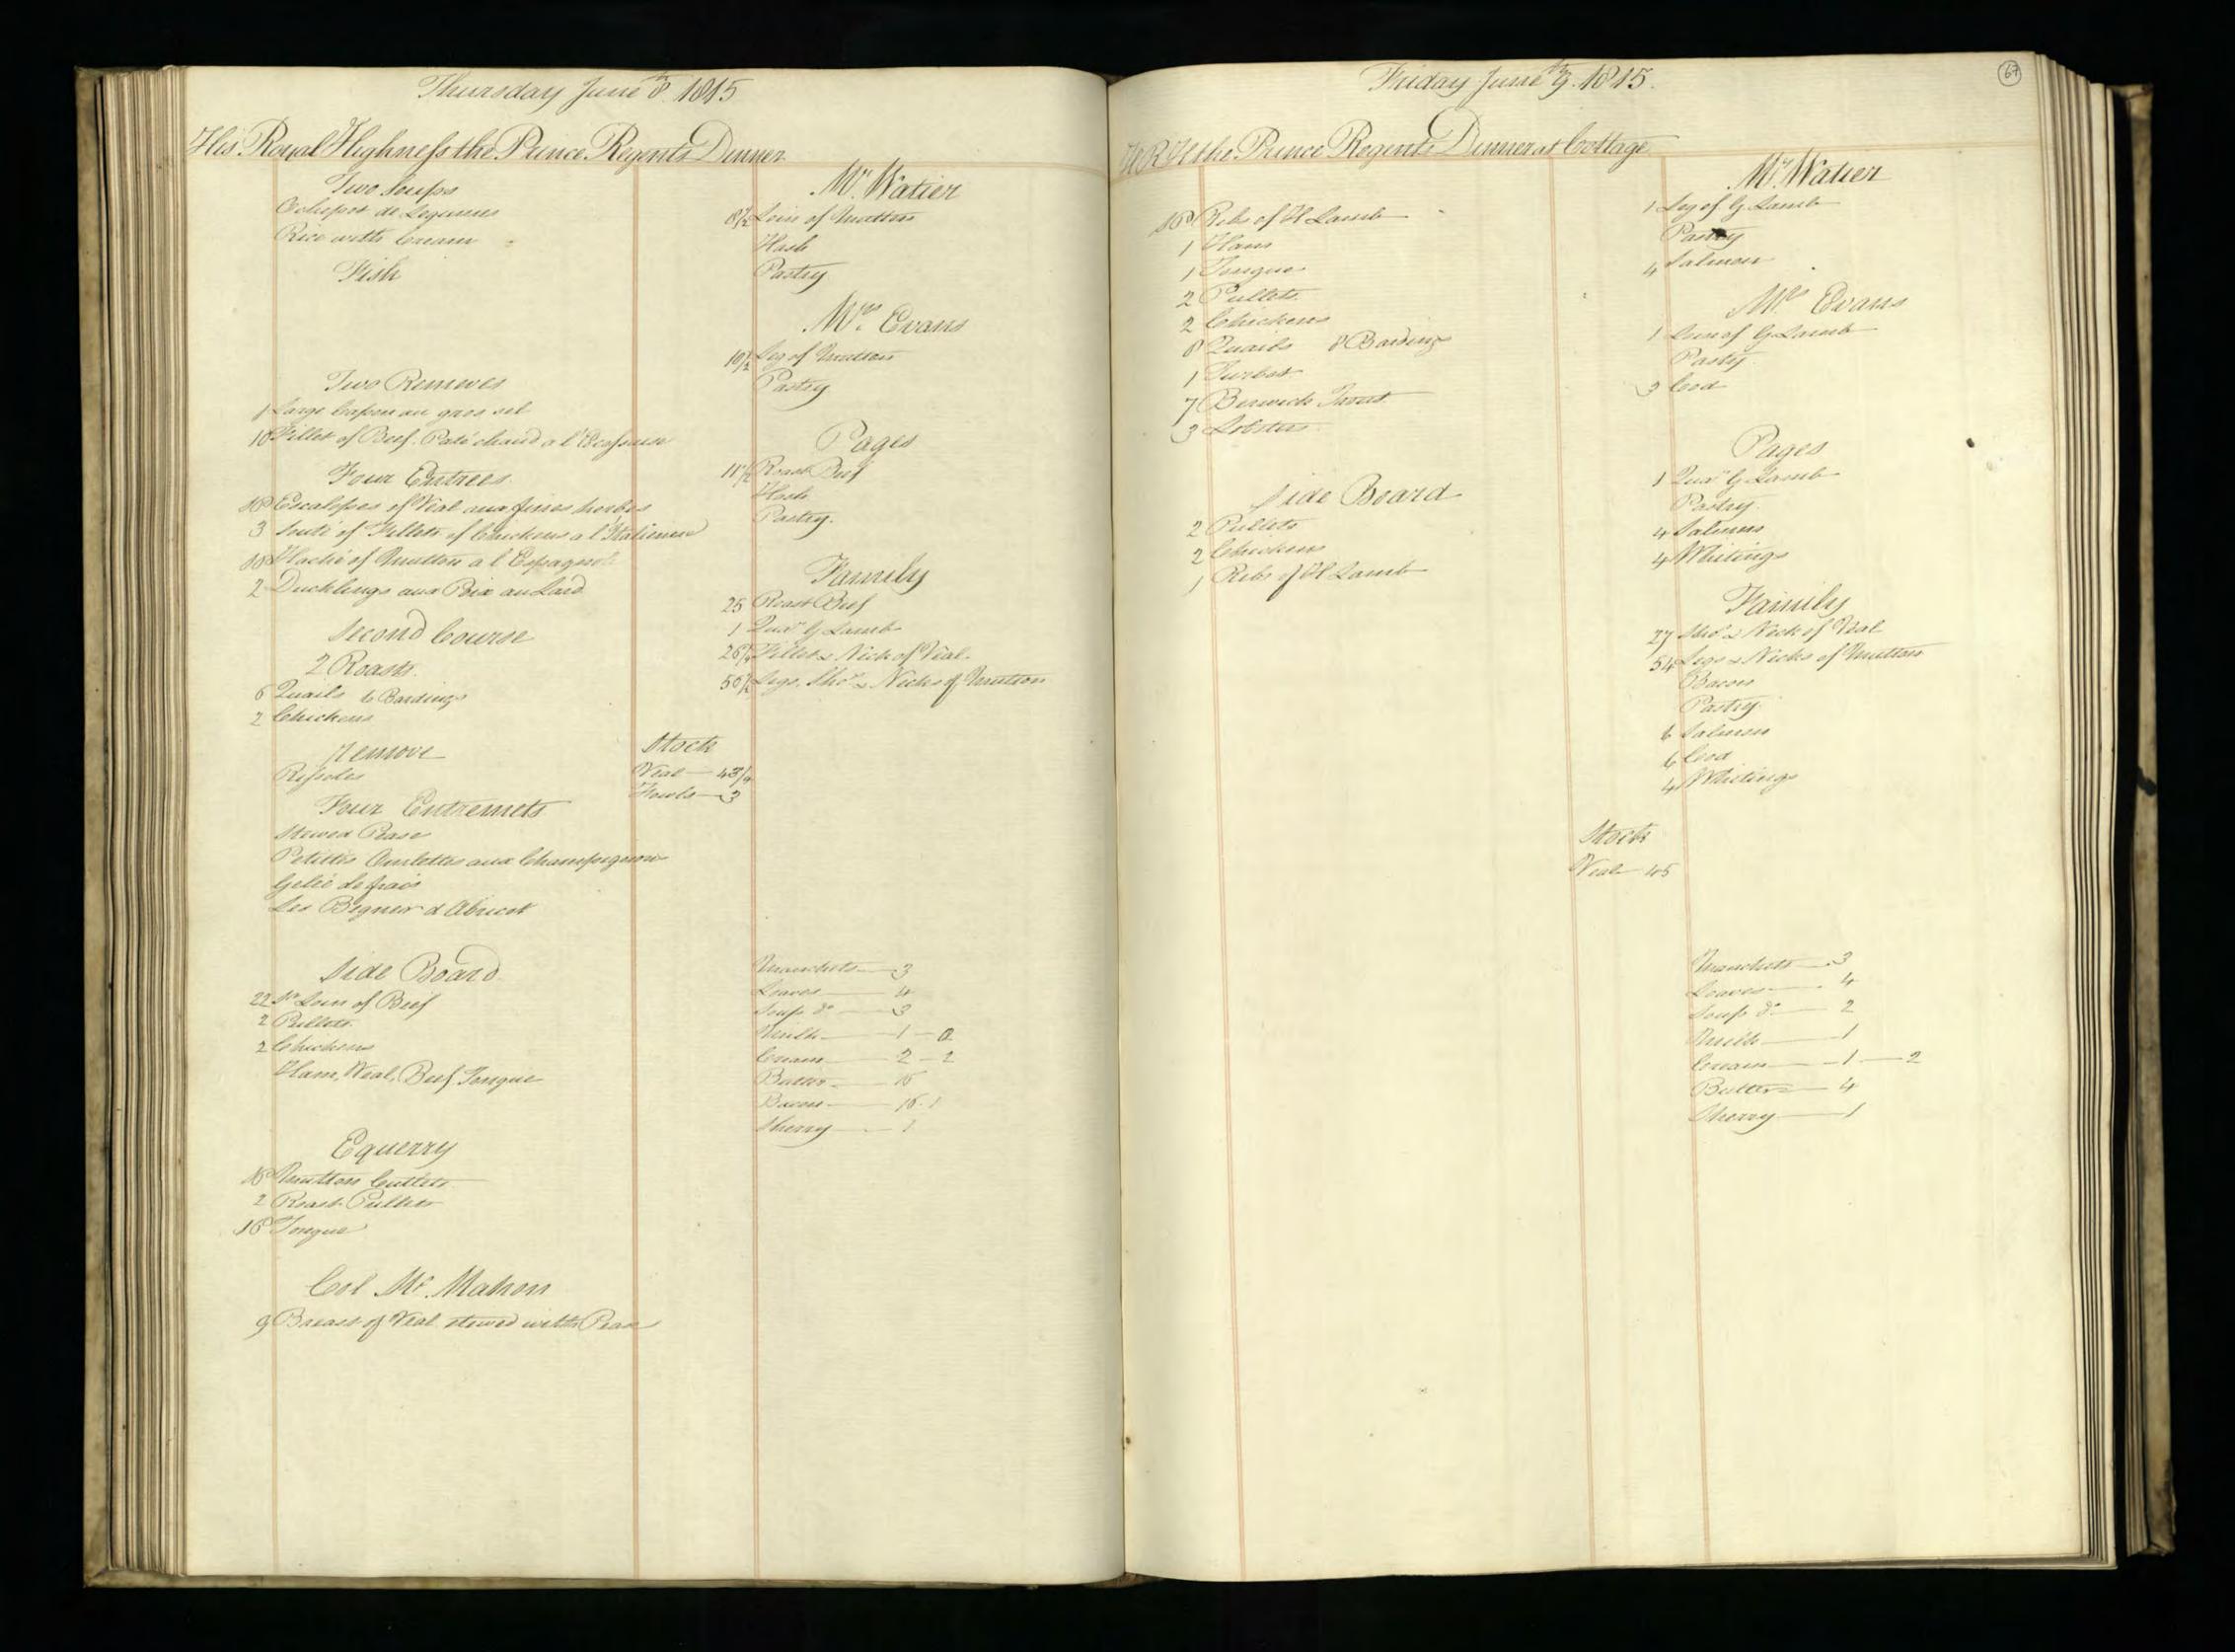

Supplied by the Royal Archives/© Her Majesty Queen Elizabeth II 2016

Supplied by the Royal Archives/© Her Majesty Queen Elizabeth II 2016

Supplied by the Royal Archives/© Her Majesty Queen Elizabeth II 2016

Supplied by the Royal Archives/© Her Majesty Queen Elizabeth II 2016

| Saturda                                           | y January J. 1015                           | Pitcher Meat distributed to HA H The Prince Regents Servants on the Jan! 1815 be                                                                                                                                                                                                                                                                                                                                                                                                                                                                                                                                                                                                                                                                                                                                                                                                                                                                                                                                                                                                                                                                                                                                           |
|---------------------------------------------------|---------------------------------------------|----------------------------------------------------------------------------------------------------------------------------------------------------------------------------------------------------------------------------------------------------------------------------------------------------------------------------------------------------------------------------------------------------------------------------------------------------------------------------------------------------------------------------------------------------------------------------------------------------------------------------------------------------------------------------------------------------------------------------------------------------------------------------------------------------------------------------------------------------------------------------------------------------------------------------------------------------------------------------------------------------------------------------------------------------------------------------------------------------------------------------------------------------------------------------------------------------------------------------|
| Tamily Dinners On Olect of Her Roy                | al Mighness the Princes Charlettes Birth La | HRA Princes Charlettes Buth day The Water Majestys Buthday 27 H. RA the Duke of Su                                                                                                                                                                                                                                                                                                                                                                                                                                                                                                                                                                                                                                                                                                                                                                                                                                                                                                                                                                                                                                                                                                                                         |
| Two Soupes                                        | Footmen .                                   | Beef Mutter Weal Beef Mutter Veal Beef Mutter Veal                                                                                                                                                                                                                                                                                                                                                                                                                                                                                                                                                                                                                                                                                                                                                                                                                                                                                                                                                                                                                                                                                                                                                                         |
| Two Fish                                          | Footmen 40 Roast Beef Plumb Pudding         | 2 Clerk of the Retchen Soin of West 15'2 16 15'2                                                                                                                                                                                                                                                                                                                                                                                                                                                                                                                                                                                                                                                                                                                                                                                                                                                                                                                                                                                                                                                                                                                                                                           |
| 27 bod 3 pts of Oysters<br>6 Soles 1 10 of Shumps |                                             | 3_d'd'd                                                                                                                                                                                                                                                                                                                                                                                                                                                                                                                                                                                                                                                                                                                                                                                                                                                                                                                                                                                                                                                                                                                                                                                                                    |
| Words Ino of smanger                              | 20 Roast Beef<br>Plumb Pudding              | gent. Nonets al                                                                                                                                                                                                                                                                                                                                                                                                                                                                                                                                                                                                                                                                                                                                                                                                                                                                                                                                                                                                                                                                                                                                                                                                            |
| A Large Surkery,<br>4 Moila Mulleto               | Morters at the Gates                        | Messekeeper Lois of Veal 16 15\frac{2}{2} 15\frac{1}{2} 15 |
| 3 Roast de                                        |                                             | 2 00000 seucenj men 2 2000 munon - 214                                                                                                                                                                                                                                                                                                                                                                                                                                                                                                                                                                                                                                                                                                                                                                                                                                                                                                                                                                                                                                                                                                                                                                                     |
| 2/2 Haunch of Mutton                              | Coal Morters 16 Roast Matton                | 2d' Momen 2 Sho'_de 18 172<br>Covey Noman Legof Mullon 10'4 10'2 11                                                                                                                                                                                                                                                                                                                                                                                                                                                                                                                                                                                                                                                                                                                                                                                                                                                                                                                                                                                                                                                                                                                                                        |
| 1 Tonque                                          |                                             | 4 Watchmen Som of Veal                                                                                                                                                                                                                                                                                                                                                                                                                                                                                                                                                                                                                                                                                                                                                                                                                                                                                                                                                                                                                                                                                                                                                                                                     |
| 16 thanics of Mutton                              | M. Lush<br>10'z Roast Mutton                | Armong Man Sho: de - g g g                                                                                                                                                                                                                                                                                                                                                                                                                                                                                                                                                                                                                                                                                                                                                                                                                                                                                                                                                                                                                                                                                                                                                                                                 |
| Sour Croset & Sausages 3'2 of                     | Mr. Watiers Servant                         | 1. Master Cook Loin of Veal                                                                                                                                                                                                                                                                                                                                                                                                                                                                                                                                                                                                                                                                                                                                                                                                                                                                                                                                                                                                                                                                                                                                                                                                |
| a Hares                                           | g Mutton                                    | Pashy Cooks                                                                                                                                                                                                                                                                                                                                                                                                                                                                                                                                                                                                                                                                                                                                                                                                                                                                                                                                                                                                                                                                                                                                                                                                                |
| Plumb Budding<br>Jelly                            | 12 Beef Reofile                             | Monnan book 1 de 10½ 11 10½ 10½ 10½ 10½ 10½ 10½ 10½ 10½ 10½ 10½ 10½ 10½ 10½ 10½ 10½ 10½ 10½ 10½ 10½ 10½ 10½ 10½ 10½ 10½ 10½ 10½ 10½ 10½ 10½ 10½ 10½ 10½ 10½ 10½ 10½ 10½ 10½ 10½ 10½ 10½ 10½ 10½ 10½ 10½ 10½ 10½                                                                                                                                                                                                                                                                                                                                                                                                                                                                                                                                                                                                                                                                                                                                                                                                                                                                                                                                                                                                            |
| Mlanemange)<br>Pastry                             | 12 /seef                                    | Rischen Maid Beef 9 9 9 82<br>2 Scullery Men 2 Sho! Mutton 172 10 10 18                                                                                                                                                                                                                                                                                                                                                                                                                                                                                                                                                                                                                                                                                                                                                                                                                                                                                                                                                                                                                                                                                                                                                    |
| Vegetables                                        | Stable People                               | 2 Lamp Lighters_ 2 Sho! Mullon 172 18.                                                                                                                                                                                                                                                                                                                                                                                                                                                                                                                                                                                                                                                                                                                                                                                                                                                                                                                                                                                                                                                                                                                                                                                     |
|                                                   |                                             | Chairmen Leg of Mullon 10 2 10 2 10 10 10 10                                                                                                                                                                                                                                                                                                                                                                                                                                                                                                                                                                                                                                                                                                                                                                                                                                                                                                                                                                                                                                                                                                                                                                               |
|                                                   | Stock                                       | Footmen 2 Laistsof Veal 32 31 32                                                                                                                                                                                                                                                                                                                                                                                                                                                                                                                                                                                                                                                                                                                                                                                                                                                                                                                                                                                                                                                                                                                                                                                           |
|                                                   | Beef - 25<br>Veal41                         | Labourer in Trust_ Lown of Veal 15 16 154                                                                                                                                                                                                                                                                                                                                                                                                                                                                                                                                                                                                                                                                                                                                                                                                                                                                                                                                                                                                                                                                                                                                                                                  |
|                                                   | Suet -18 Batter                             | Gardner Leg of Mutton: 10'4                                                                                                                                                                                                                                                                                                                                                                                                                                                                                                                                                                                                                                                                                                                                                                                                                                                                                                                                                                                                                                                                                                                                                                                                |
|                                                   | Climonds                                    | Housemaids 2 Legs of de 201 201 21 2 Confectioner Lour of Veal 152 16 154                                                                                                                                                                                                                                                                                                                                                                                                                                                                                                                                                                                                                                                                                                                                                                                                                                                                                                                                                                                                                                                                                                                                                  |
|                                                   | Double Sugar 10.4                           | Tapafsier Leg of Mullon 10 10½ 10 10 10                                                                                                                                                                                                                                                                                                                                                                                                                                                                                                                                                                                                                                                                                                                                                                                                                                                                                                                                                                                                                                                                                                                                                                                    |
|                                                   | Ham                                         | Table Decker Loin of Veal 15 15                                                                                                                                                                                                                                                                                                                                                                                                                                                                                                                                                                                                                                                                                                                                                                                                                                                                                                                                                                                                                                                                                                                                                                                            |
|                                                   | Sals_ 1 Och<br>Better Almonde_ 1/2          | Gennan of Wine Cellar co! 154 16 16 16 16 16 16.                                                                                                                                                                                                                                                                                                                                                                                                                                                                                                                                                                                                                                                                                                                                                                                                                                                                                                                                                                                                                                                                                                                                                                           |
|                                                   | Mustard 304                                 | Footmens de de 82 9 Ufsist Table Decker de 82 9                                                                                                                                                                                                                                                                                                                                                                                                                                                                                                                                                                                                                                                                                                                                                                                                                                                                                                                                                                                                                                                                                                                                                                            |
|                                                   | Tounglass 1-60                              | 2 Mages Men 2 d' 18 173 18                                                                                                                                                                                                                                                                                                                                                                                                                                                                                                                                                                                                                                                                                                                                                                                                                                                                                                                                                                                                                                                                                                                                                                                                 |
|                                                   | Batter6                                     | 3 Police Officers_3 Loins of West 47 47                                                                                                                                                                                                                                                                                                                                                                                                                                                                                                                                                                                                                                                                                                                                                                                                                                                                                                                                                                                                                                                                                                                                                                                    |
|                                                   |                                             | 9 385 4 295 9 3914 2924 82 3954 2984                                                                                                                                                                                                                                                                                                                                                                                                                                                                                                                                                                                                                                                                                                                                                                                                                                                                                                                                                                                                                                                                                                                                                                                       |
|                                                   |                                             | 4 Chickens<br>12 Gulles                                                                                                                                                                                                                                                                                                                                                                                                                                                                                                                                                                                                                                                                                                                                                                                                                                                                                                                                                                                                                                                                                                                                                                                                    |
|                                                   |                                             | 25 Butter                                                                                                                                                                                                                                                                                                                                                                                                                                                                                                                                                                                                                                                                                                                                                                                                                                                                                                                                                                                                                                                                                                                                                                                                                  |