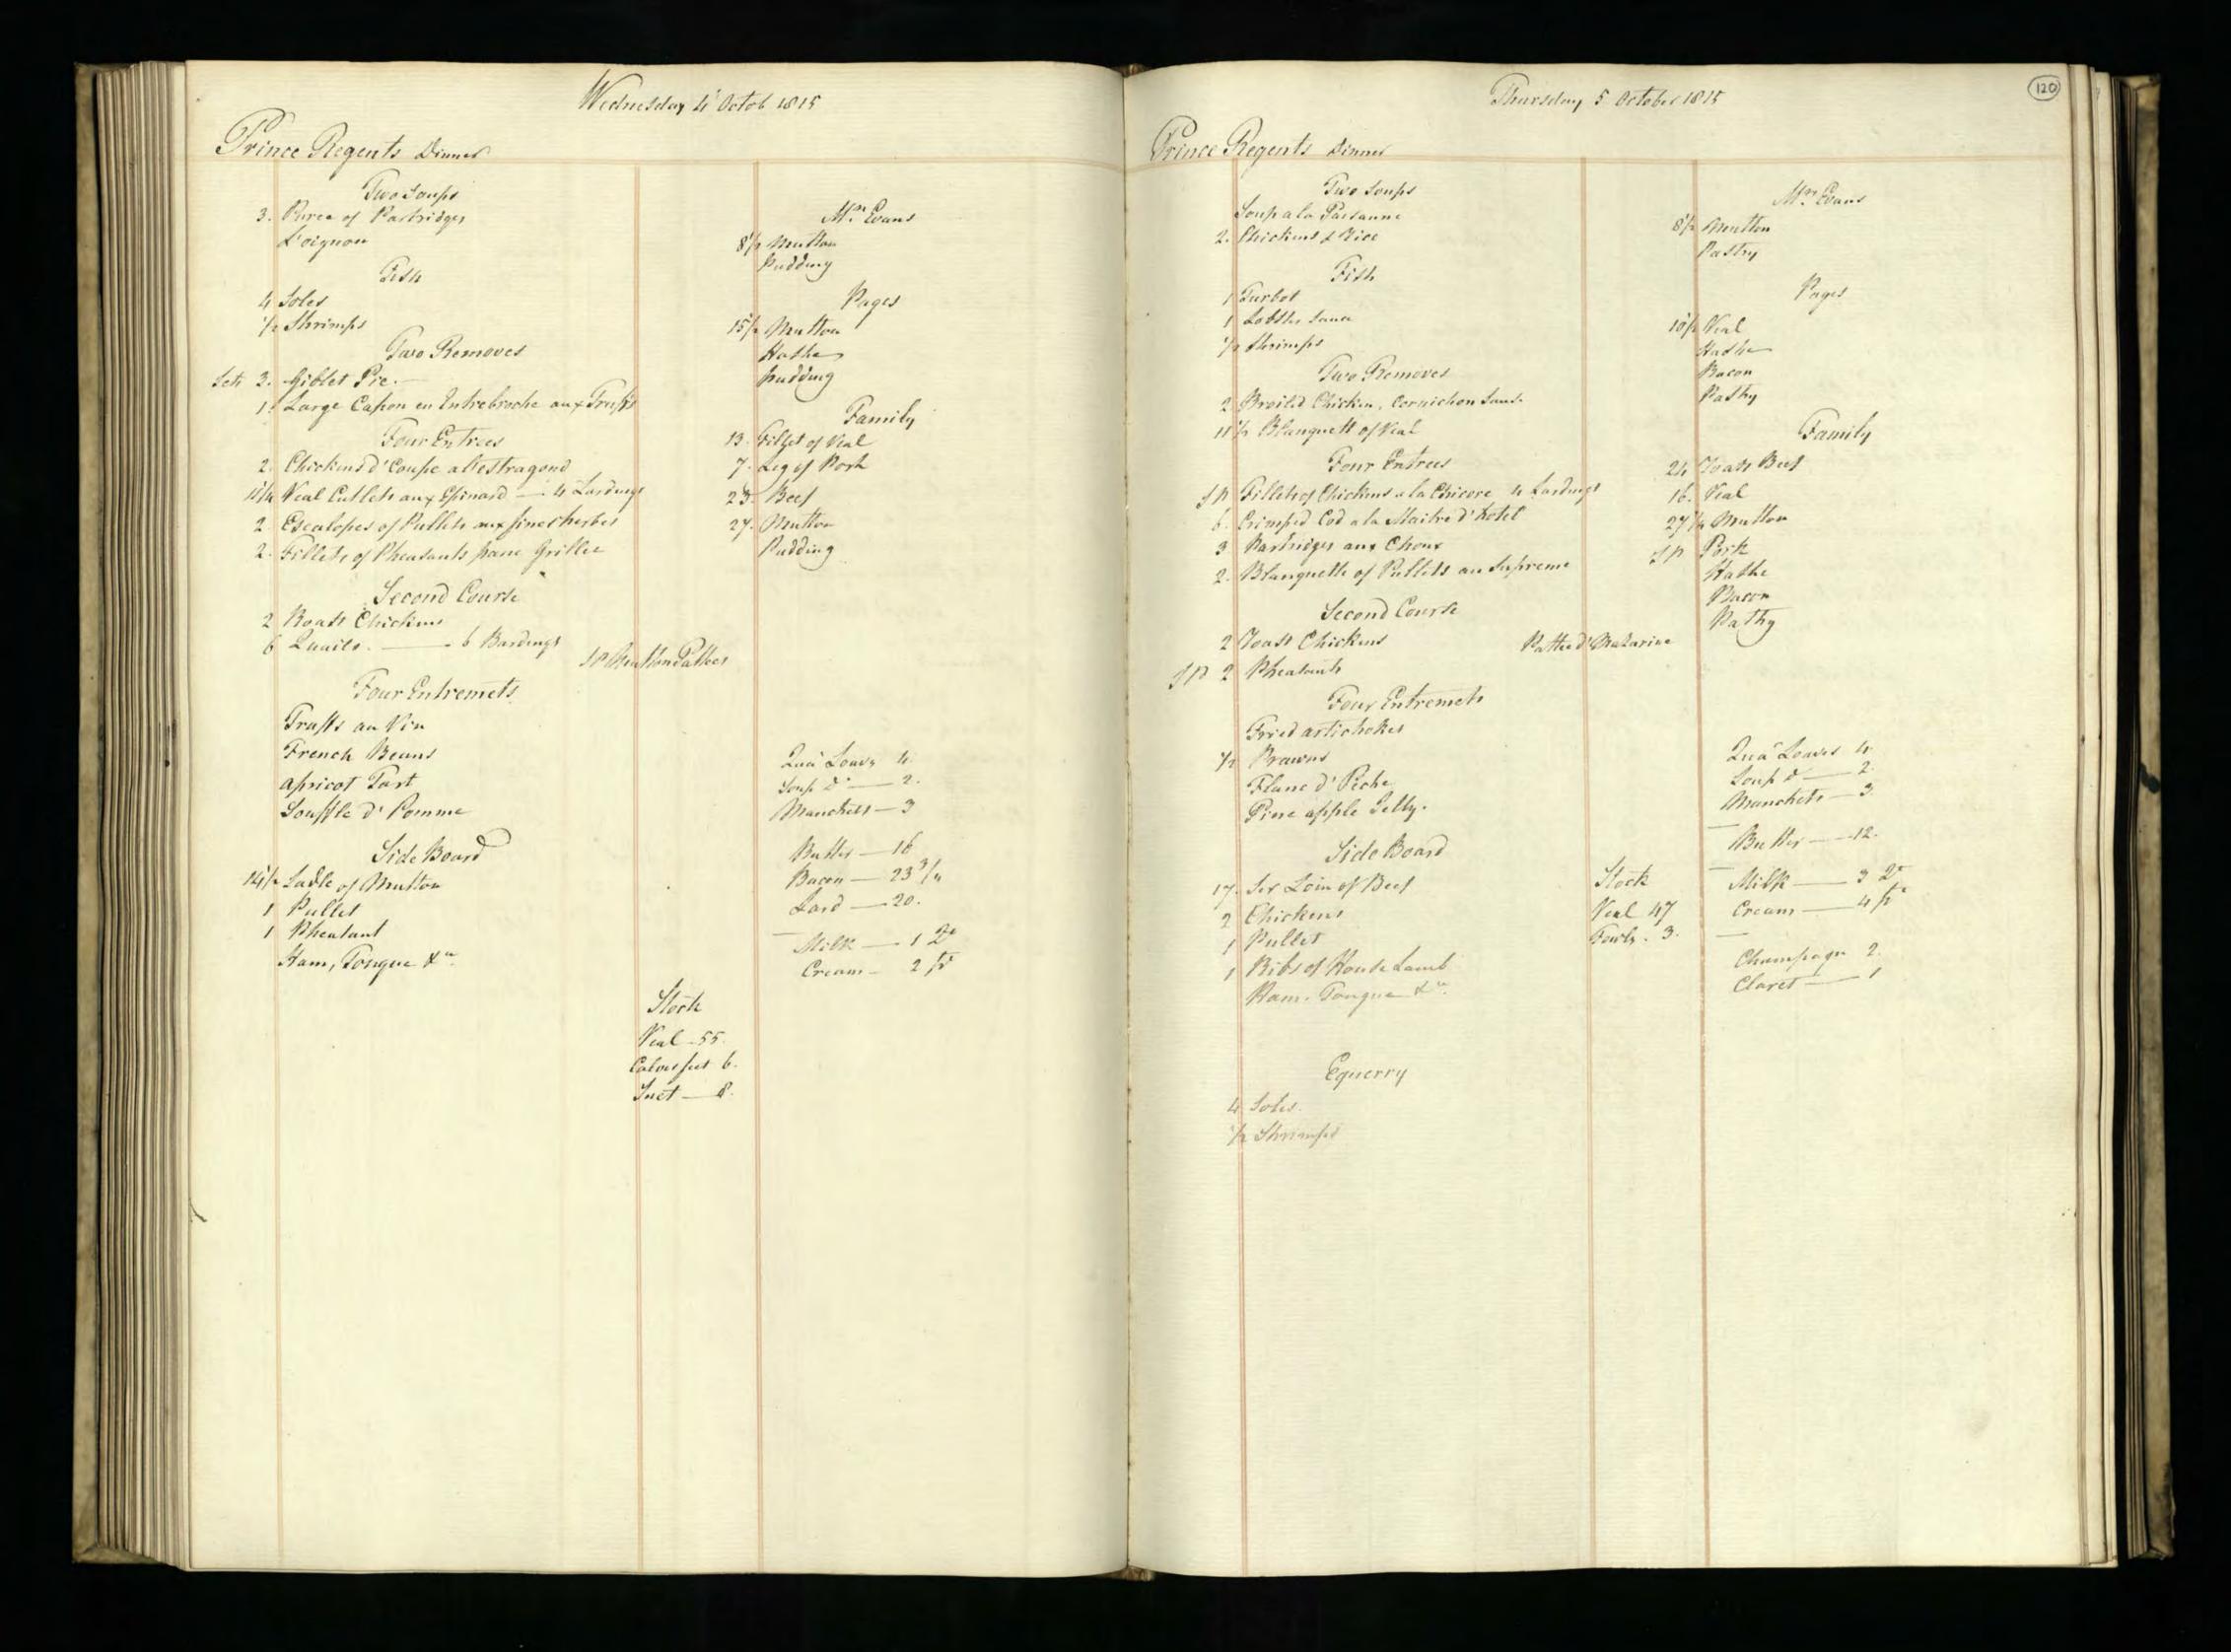

Supplied by the Royal Archives/© Her Majesty Queen Elizabeth II 2016

Supplied by the Royal Archives/© Her Majesty Queen Elizabeth II 2016

Supplied by the Royal Archives/© Her Majesty Queen Elizabeth II 2016

Supplied by the Royal Archives/© Her Majesty Queen Elizabeth II 2016

| Saturda                                           | y January J. 1015                           | Pitcher Meat distributed to HA H The Prince Regents Servants on the Jan! 1815 be                                                                                                                                                                                                                                                                                                                                                                                                                                                                                                                                                                                                                                                                                                                                                                                                                                                                                                                                                                                                                                                                                                                                           |
|---------------------------------------------------|---------------------------------------------|----------------------------------------------------------------------------------------------------------------------------------------------------------------------------------------------------------------------------------------------------------------------------------------------------------------------------------------------------------------------------------------------------------------------------------------------------------------------------------------------------------------------------------------------------------------------------------------------------------------------------------------------------------------------------------------------------------------------------------------------------------------------------------------------------------------------------------------------------------------------------------------------------------------------------------------------------------------------------------------------------------------------------------------------------------------------------------------------------------------------------------------------------------------------------------------------------------------------------|
| Tamily Dinners On Olect of Her Roy                | al Mighness the Princes Charlettes Birth La | HRA Princes Charlettes Buth day The Water Majestys Buthday 27 H. RA the Duke of Su                                                                                                                                                                                                                                                                                                                                                                                                                                                                                                                                                                                                                                                                                                                                                                                                                                                                                                                                                                                                                                                                                                                                         |
| Two Soupes                                        | Footmen .                                   | Beef Mutter Weal Beef Mutter Veal Beef Mutter Veal                                                                                                                                                                                                                                                                                                                                                                                                                                                                                                                                                                                                                                                                                                                                                                                                                                                                                                                                                                                                                                                                                                                                                                         |
| Two Fish                                          | Footmen 40 Roast Beef Plumb Pudding         | 2 Clerk of the Retchen Soin of West 15'2 16 15'2                                                                                                                                                                                                                                                                                                                                                                                                                                                                                                                                                                                                                                                                                                                                                                                                                                                                                                                                                                                                                                                                                                                                                                           |
| 27 bod 3 pts of Oysters<br>6 Soles 1 10 of Shumps |                                             | 3_d'd'd                                                                                                                                                                                                                                                                                                                                                                                                                                                                                                                                                                                                                                                                                                                                                                                                                                                                                                                                                                                                                                                                                                                                                                                                                    |
| Words Ino of smanger                              | 20 Roast Beef<br>Plumb Pudding              | gent. Nonets al                                                                                                                                                                                                                                                                                                                                                                                                                                                                                                                                                                                                                                                                                                                                                                                                                                                                                                                                                                                                                                                                                                                                                                                                            |
| A Large Surkery,<br>4 Moila Mulleto               | Morters at the Gates                        | Messekeeper Lois of Veal 16 15\frac{2}{2} 15\frac{1}{2} 15 |
| 3 Roast de                                        |                                             | 2 00000 seucenj men 2 2000 munon - 214                                                                                                                                                                                                                                                                                                                                                                                                                                                                                                                                                                                                                                                                                                                                                                                                                                                                                                                                                                                                                                                                                                                                                                                     |
| 2/2 Haunch of Mutton                              | Coal Morters 16 Roast Matton                | 2d' Momen 2 Sho'_de 18 172<br>Covey Noman Legof Mullon 10'4 10'2 11                                                                                                                                                                                                                                                                                                                                                                                                                                                                                                                                                                                                                                                                                                                                                                                                                                                                                                                                                                                                                                                                                                                                                        |
| 1 Tonque                                          |                                             | 4 Watchmen Som of Veal                                                                                                                                                                                                                                                                                                                                                                                                                                                                                                                                                                                                                                                                                                                                                                                                                                                                                                                                                                                                                                                                                                                                                                                                     |
| 16 thanics of Mutton                              | M. Lush<br>10'z Roast Mutton                | Armong Man Sho: de - g g g                                                                                                                                                                                                                                                                                                                                                                                                                                                                                                                                                                                                                                                                                                                                                                                                                                                                                                                                                                                                                                                                                                                                                                                                 |
| Sour Croset & Sausages 3'2 of                     | Mr. Watiers Servant                         | 1. Master Cook Loin of Veal                                                                                                                                                                                                                                                                                                                                                                                                                                                                                                                                                                                                                                                                                                                                                                                                                                                                                                                                                                                                                                                                                                                                                                                                |
| a Hares                                           | g Mutton                                    | Pashy Cooks                                                                                                                                                                                                                                                                                                                                                                                                                                                                                                                                                                                                                                                                                                                                                                                                                                                                                                                                                                                                                                                                                                                                                                                                                |
| Plumb Budding<br>Jelly                            | 12 Beef Reofile                             | Monnan book 1 de 10½ 11 10½ 10½ 10½ 10½ 10½ 10½ 10½ 10½ 10½ 10½ 10½ 10½ 10½ 10½ 10½ 10½ 10½ 10½ 10½ 10½ 10½ 10½ 10½ 10½ 10½ 10½ 10½ 10½ 10½ 10½ 10½ 10½ 10½ 10½ 10½ 10½ 10½ 10½ 10½ 10½ 10½ 10½ 10½ 10½ 10½ 10½                                                                                                                                                                                                                                                                                                                                                                                                                                                                                                                                                                                                                                                                                                                                                                                                                                                                                                                                                                                                            |
| Mlanemange)<br>Pastry                             | 12 /seef                                    | Rischen Maid Beef 9 9 9 82<br>2 Scullery Men 2 Sho! Mutton 172 10 10 18                                                                                                                                                                                                                                                                                                                                                                                                                                                                                                                                                                                                                                                                                                                                                                                                                                                                                                                                                                                                                                                                                                                                                    |
| Vegetables                                        | Stable People                               | 2 Lamp Lighters_ 2 Sho! Mullon 172 18.                                                                                                                                                                                                                                                                                                                                                                                                                                                                                                                                                                                                                                                                                                                                                                                                                                                                                                                                                                                                                                                                                                                                                                                     |
|                                                   |                                             | Chairmen Leg of Mullon 10 2 10 2 10 10 10 10                                                                                                                                                                                                                                                                                                                                                                                                                                                                                                                                                                                                                                                                                                                                                                                                                                                                                                                                                                                                                                                                                                                                                                               |
|                                                   | Stock                                       | Footmen 2 Laistsof Veal 32 31 32                                                                                                                                                                                                                                                                                                                                                                                                                                                                                                                                                                                                                                                                                                                                                                                                                                                                                                                                                                                                                                                                                                                                                                                           |
|                                                   | Beef - 25<br>Veal41                         | Labourer in Trust_ Lown of Veal 15 16 154                                                                                                                                                                                                                                                                                                                                                                                                                                                                                                                                                                                                                                                                                                                                                                                                                                                                                                                                                                                                                                                                                                                                                                                  |
|                                                   | Suet -18 Batter                             | Gardner Leg of Mutton: 10'4                                                                                                                                                                                                                                                                                                                                                                                                                                                                                                                                                                                                                                                                                                                                                                                                                                                                                                                                                                                                                                                                                                                                                                                                |
|                                                   | Climonds                                    | Housemaids 2 Legs of de 201 201 21 2 Confectioner Lour of Veal 152 16 154                                                                                                                                                                                                                                                                                                                                                                                                                                                                                                                                                                                                                                                                                                                                                                                                                                                                                                                                                                                                                                                                                                                                                  |
|                                                   | Double Sugar 10.4                           | Tapafsier Leg of Mullon 10 10½ 10 10 10                                                                                                                                                                                                                                                                                                                                                                                                                                                                                                                                                                                                                                                                                                                                                                                                                                                                                                                                                                                                                                                                                                                                                                                    |
|                                                   | Ham                                         | Table Decker Loin of Veal 15 15                                                                                                                                                                                                                                                                                                                                                                                                                                                                                                                                                                                                                                                                                                                                                                                                                                                                                                                                                                                                                                                                                                                                                                                            |
|                                                   | Sals_ 1 Och<br>Better Almonde_ 1/2          | Gennan of Wine Cellar co! 154 16 16 16 16 16 16.                                                                                                                                                                                                                                                                                                                                                                                                                                                                                                                                                                                                                                                                                                                                                                                                                                                                                                                                                                                                                                                                                                                                                                           |
|                                                   | Mustard 304                                 | Footmens de de 82 9 Ufsist Table Decker de 82 9                                                                                                                                                                                                                                                                                                                                                                                                                                                                                                                                                                                                                                                                                                                                                                                                                                                                                                                                                                                                                                                                                                                                                                            |
|                                                   | Tounglass 1-60                              | 2 Mages Men 2 d' 18 173 18                                                                                                                                                                                                                                                                                                                                                                                                                                                                                                                                                                                                                                                                                                                                                                                                                                                                                                                                                                                                                                                                                                                                                                                                 |
|                                                   | Batter6                                     | 3 Police Officers_3 Loins of West 47 47                                                                                                                                                                                                                                                                                                                                                                                                                                                                                                                                                                                                                                                                                                                                                                                                                                                                                                                                                                                                                                                                                                                                                                                    |
|                                                   |                                             | 9 385 4 295 9 3914 2924 82 3954 2984                                                                                                                                                                                                                                                                                                                                                                                                                                                                                                                                                                                                                                                                                                                                                                                                                                                                                                                                                                                                                                                                                                                                                                                       |
|                                                   |                                             | 4 Chickens<br>12 Gulles                                                                                                                                                                                                                                                                                                                                                                                                                                                                                                                                                                                                                                                                                                                                                                                                                                                                                                                                                                                                                                                                                                                                                                                                    |
|                                                   |                                             | 25 Butter                                                                                                                                                                                                                                                                                                                                                                                                                                                                                                                                                                                                                                                                                                                                                                                                                                                                                                                                                                                                                                                                                                                                                                                                                  |