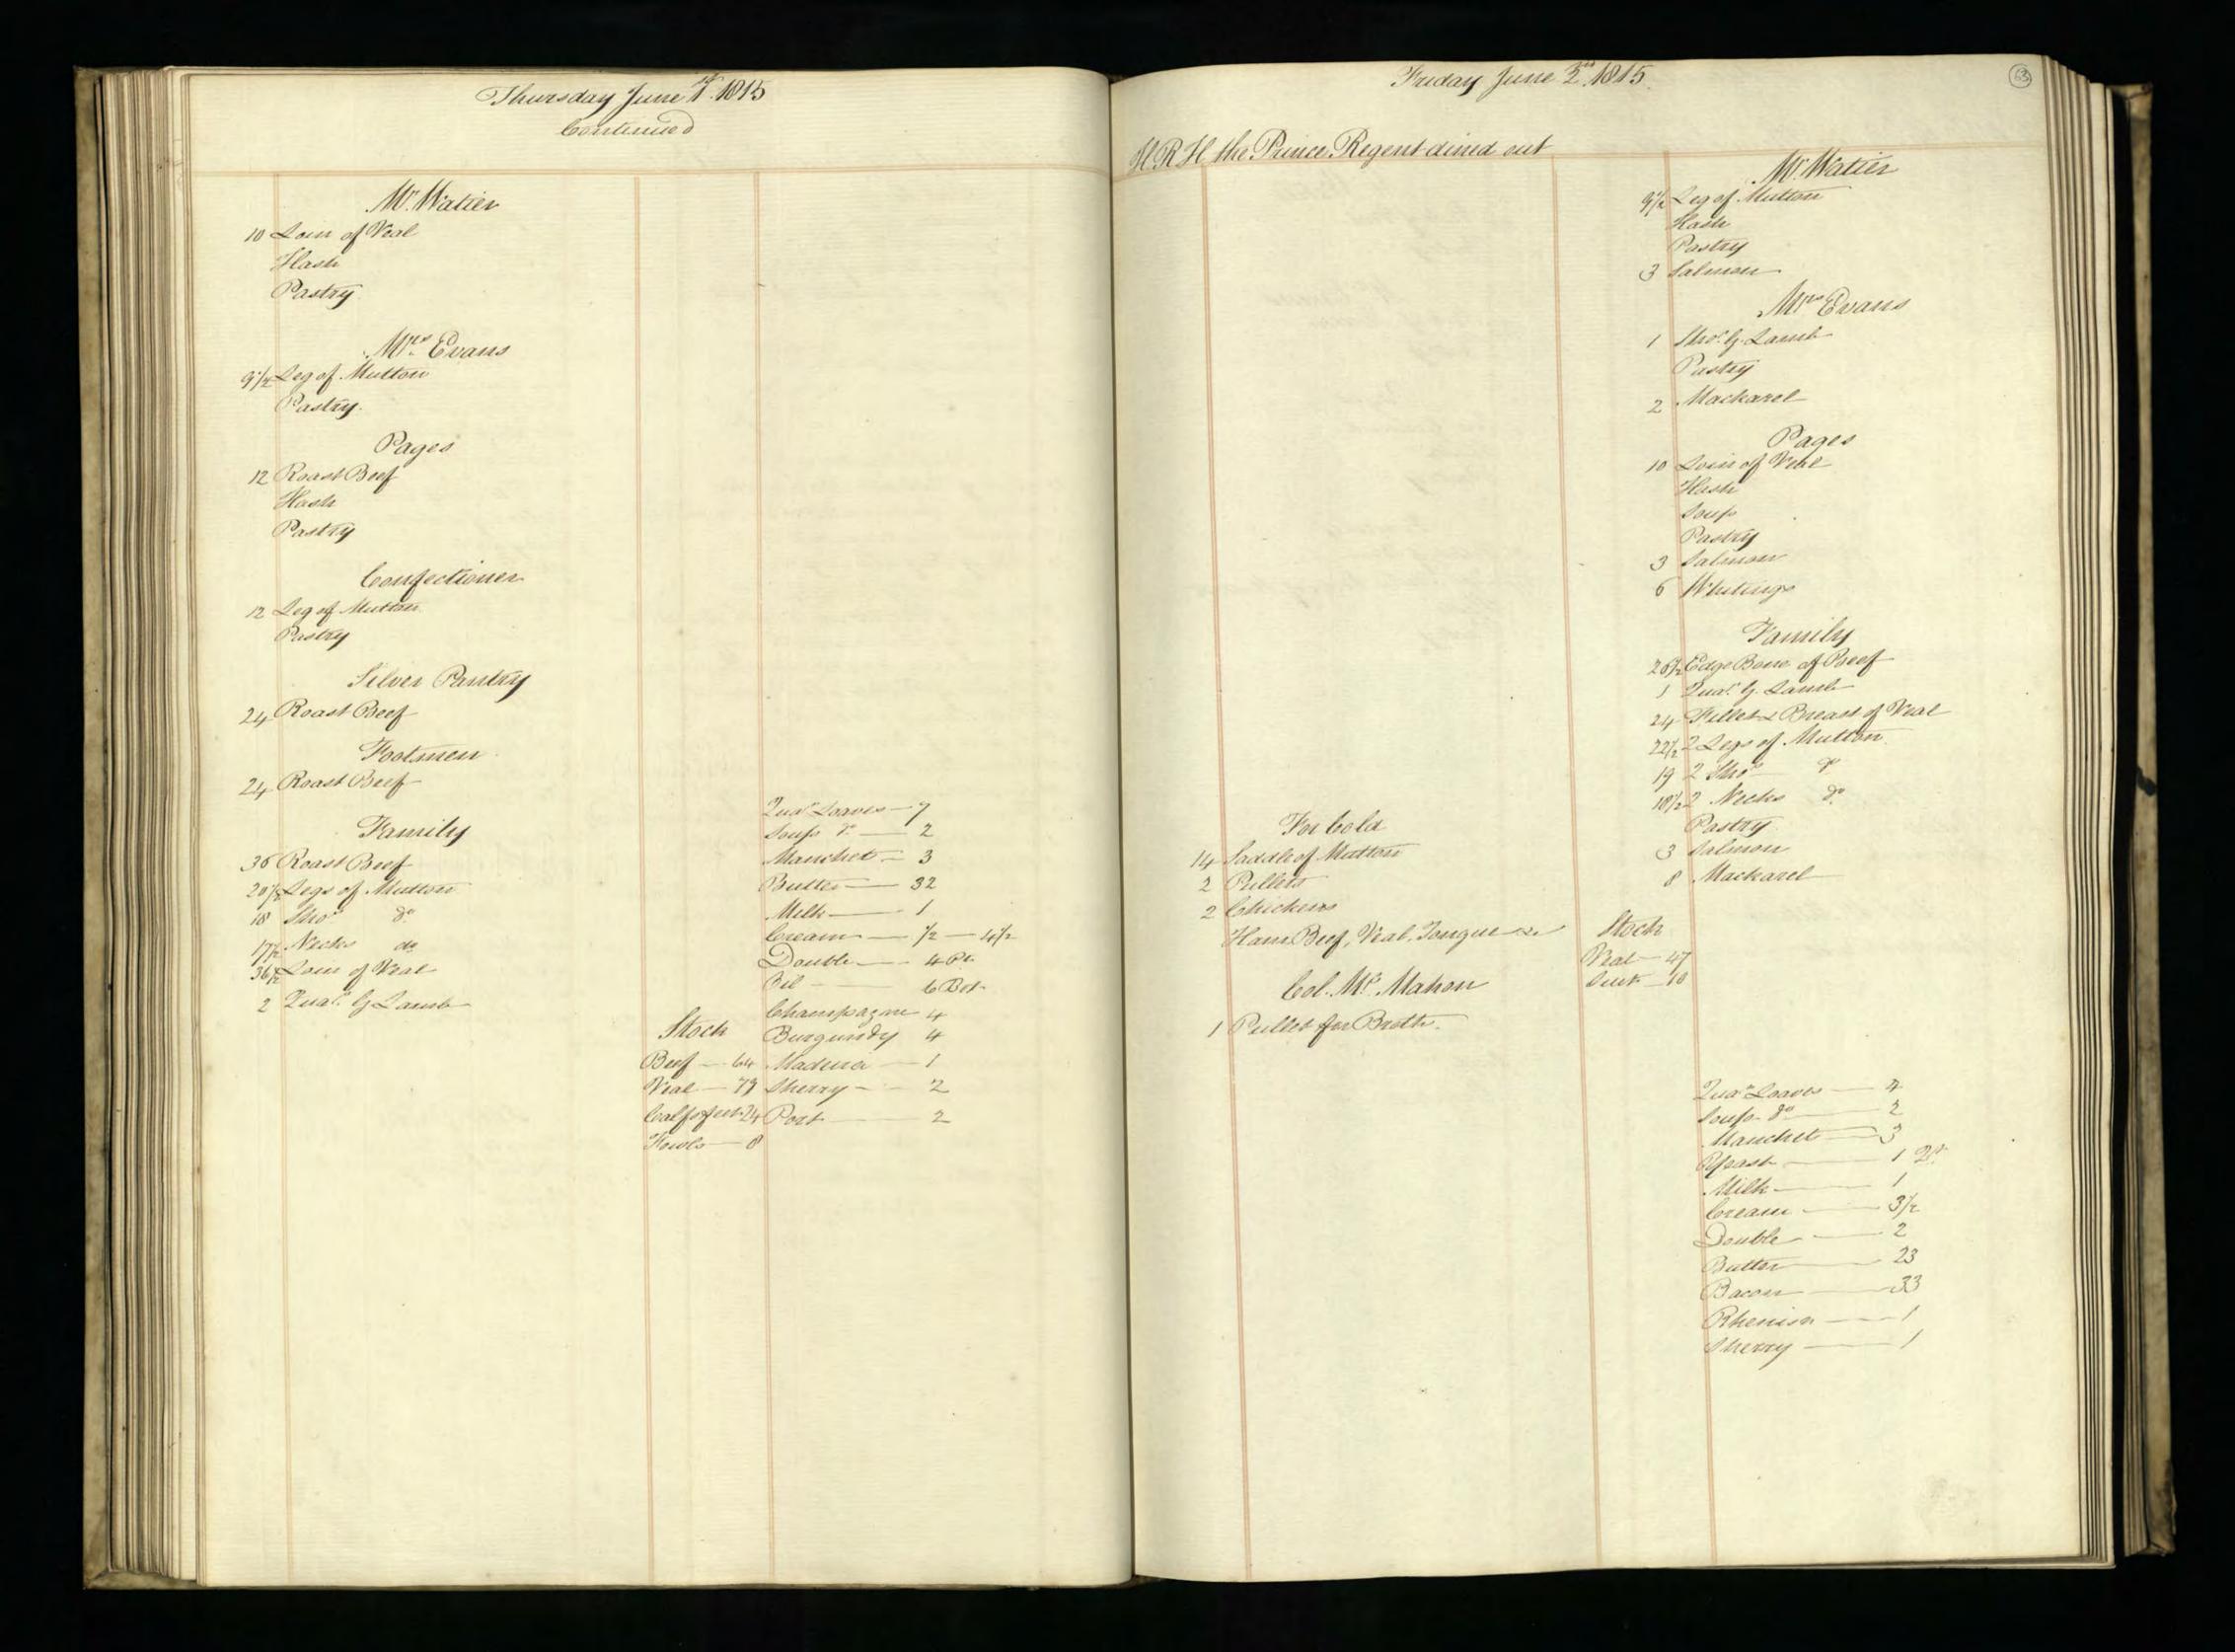

Supplied by the Royal Archives/© Her Majesty Queen Elizabeth II 2016

Supplied by the Royal Archives/© Her Majesty Queen Elizabeth II 2016

Supplied by the Royal Archives/© Her Majesty Queen Elizabeth II 2016

Supplied by the Royal Archives/© Her Majesty Queen Elizabeth II 2016

| Saturda                                           | y January J. 1015                           | Pitcher Meat distributed to HA H The Prince Regents Servants on the Jan! 1815 be                                                                                                                                                                                                                                                                                                                                                                                                                                                                                                                                                                                                                                                                                                                                                                                                                                                                                                                                                                                                                                                                                                                                           |
|---------------------------------------------------|---------------------------------------------|----------------------------------------------------------------------------------------------------------------------------------------------------------------------------------------------------------------------------------------------------------------------------------------------------------------------------------------------------------------------------------------------------------------------------------------------------------------------------------------------------------------------------------------------------------------------------------------------------------------------------------------------------------------------------------------------------------------------------------------------------------------------------------------------------------------------------------------------------------------------------------------------------------------------------------------------------------------------------------------------------------------------------------------------------------------------------------------------------------------------------------------------------------------------------------------------------------------------------|
| Tamily Dinners On Olect of Her Roy                | al Mighness the Princes Charlettes Birth La | HRA Princes Charlettes Buth day The Water Majestys Buthday 27 H. RA the Duke of Su                                                                                                                                                                                                                                                                                                                                                                                                                                                                                                                                                                                                                                                                                                                                                                                                                                                                                                                                                                                                                                                                                                                                         |
| Two Soupes                                        | Footmen .                                   | Beef Mutter Weal Beef Mutter Veal Beef Mutter Veal                                                                                                                                                                                                                                                                                                                                                                                                                                                                                                                                                                                                                                                                                                                                                                                                                                                                                                                                                                                                                                                                                                                                                                         |
| Two Fish                                          | Footmen 40 Roast Beef Plumb Pudding         | 2 Clerk of the Retchen Soin of West 15'2 16 15'2                                                                                                                                                                                                                                                                                                                                                                                                                                                                                                                                                                                                                                                                                                                                                                                                                                                                                                                                                                                                                                                                                                                                                                           |
| 27 bod 3 pts of Oysters<br>6 Soles 1 10 of Shumps |                                             | 3_d'd'd                                                                                                                                                                                                                                                                                                                                                                                                                                                                                                                                                                                                                                                                                                                                                                                                                                                                                                                                                                                                                                                                                                                                                                                                                    |
| Words Ino of smanger                              | 20 Roast Beef<br>Plumb Pudding              | gent. Nonets al                                                                                                                                                                                                                                                                                                                                                                                                                                                                                                                                                                                                                                                                                                                                                                                                                                                                                                                                                                                                                                                                                                                                                                                                            |
| A Large Surkery,<br>4 Moila Mulleto               | Morters at the Gates                        | Messekeeper Lois of Veal 16 15\frac{2}{2} 15\frac{1}{2} 15 |
| 3 Roast de                                        |                                             | 2 00000 seucenj men 2 2000 munon - 214                                                                                                                                                                                                                                                                                                                                                                                                                                                                                                                                                                                                                                                                                                                                                                                                                                                                                                                                                                                                                                                                                                                                                                                     |
| 2/2 Haunch of Mutton                              | Coal Morters 16 Roast Matton                | 2d' Momen 2 Sho'_de 18 172<br>Covey Noman Legof Mullon 10'4 10'2 11                                                                                                                                                                                                                                                                                                                                                                                                                                                                                                                                                                                                                                                                                                                                                                                                                                                                                                                                                                                                                                                                                                                                                        |
| 1 Tonque                                          |                                             | 4 Watchmen Som of Veal                                                                                                                                                                                                                                                                                                                                                                                                                                                                                                                                                                                                                                                                                                                                                                                                                                                                                                                                                                                                                                                                                                                                                                                                     |
| 16 thanics of Mutton                              | M. Lush<br>10'z Roast Mutton                | Armong Man Sho: de - g g g                                                                                                                                                                                                                                                                                                                                                                                                                                                                                                                                                                                                                                                                                                                                                                                                                                                                                                                                                                                                                                                                                                                                                                                                 |
| Sour Croset & Sausages 3'2 of                     | Mr. Watiers Servant                         | 1. Master Cook Loin of Veal                                                                                                                                                                                                                                                                                                                                                                                                                                                                                                                                                                                                                                                                                                                                                                                                                                                                                                                                                                                                                                                                                                                                                                                                |
| a Hares                                           | g Mutton                                    | Pashy Cooks                                                                                                                                                                                                                                                                                                                                                                                                                                                                                                                                                                                                                                                                                                                                                                                                                                                                                                                                                                                                                                                                                                                                                                                                                |
| Plumb Budding<br>Jelly                            | 12 Beef Reofile                             | Monnan book 1 de 10½ 11 10½ 10½ 10½ 10½ 10½ 10½ 10½ 10½ 10½ 10½ 10½ 10½ 10½ 10½ 10½ 10½ 10½ 10½ 10½ 10½ 10½ 10½ 10½ 10½ 10½ 10½ 10½ 10½ 10½ 10½ 10½ 10½ 10½ 10½ 10½ 10½ 10½ 10½ 10½ 10½ 10½ 10½ 10½ 10½ 10½ 10½                                                                                                                                                                                                                                                                                                                                                                                                                                                                                                                                                                                                                                                                                                                                                                                                                                                                                                                                                                                                            |
| Mlanemange)<br>Pastry                             | 12 /seef                                    | Rischen Maid Beef 9 9 9 82<br>2 Scullery Men 2 Sho! Mutton 172 10 10 18                                                                                                                                                                                                                                                                                                                                                                                                                                                                                                                                                                                                                                                                                                                                                                                                                                                                                                                                                                                                                                                                                                                                                    |
| Vegetables                                        | Stable People                               | 2 Lamp Lighters_ 2 Sho! Mullon 172 18.                                                                                                                                                                                                                                                                                                                                                                                                                                                                                                                                                                                                                                                                                                                                                                                                                                                                                                                                                                                                                                                                                                                                                                                     |
|                                                   |                                             | Chairmen Leg of Mullon 10 2 10 2 10 10 10 10                                                                                                                                                                                                                                                                                                                                                                                                                                                                                                                                                                                                                                                                                                                                                                                                                                                                                                                                                                                                                                                                                                                                                                               |
|                                                   | Stock                                       | Footmen 2 Laistsof Veal 32 31 32                                                                                                                                                                                                                                                                                                                                                                                                                                                                                                                                                                                                                                                                                                                                                                                                                                                                                                                                                                                                                                                                                                                                                                                           |
|                                                   | Beef - 25<br>Veal41                         | Labourer in Trust_ Lown of Veal 15 16 154                                                                                                                                                                                                                                                                                                                                                                                                                                                                                                                                                                                                                                                                                                                                                                                                                                                                                                                                                                                                                                                                                                                                                                                  |
|                                                   | Suet -18 Batter                             | Gardner Leg of Mutton: 10'4                                                                                                                                                                                                                                                                                                                                                                                                                                                                                                                                                                                                                                                                                                                                                                                                                                                                                                                                                                                                                                                                                                                                                                                                |
|                                                   | Climonds                                    | Housemaids 2 Legs of de 201 201 21 2 Confectioner Lour of Veal 152 16 154                                                                                                                                                                                                                                                                                                                                                                                                                                                                                                                                                                                                                                                                                                                                                                                                                                                                                                                                                                                                                                                                                                                                                  |
|                                                   | Double Sugar 10.4                           | Tapafsier Leg of Mullon 10 10½ 10 10 10                                                                                                                                                                                                                                                                                                                                                                                                                                                                                                                                                                                                                                                                                                                                                                                                                                                                                                                                                                                                                                                                                                                                                                                    |
|                                                   | Ham                                         | Table Decker Loin of Veal 15 15                                                                                                                                                                                                                                                                                                                                                                                                                                                                                                                                                                                                                                                                                                                                                                                                                                                                                                                                                                                                                                                                                                                                                                                            |
|                                                   | Sals_ 1 Och<br>Better Almonde_ 1/2          | Gennan of Wine Cellar co! 154 16 16 16 16 16 16.                                                                                                                                                                                                                                                                                                                                                                                                                                                                                                                                                                                                                                                                                                                                                                                                                                                                                                                                                                                                                                                                                                                                                                           |
|                                                   | Mustard 304                                 | Footmens de de 82 9 Ufsist Table Decker de 82 9                                                                                                                                                                                                                                                                                                                                                                                                                                                                                                                                                                                                                                                                                                                                                                                                                                                                                                                                                                                                                                                                                                                                                                            |
|                                                   | Tounglass 1-60                              | 2 Mages Men 2 d' 18 173 18                                                                                                                                                                                                                                                                                                                                                                                                                                                                                                                                                                                                                                                                                                                                                                                                                                                                                                                                                                                                                                                                                                                                                                                                 |
|                                                   | Batter6                                     | 3 Police Officers_3 Loins of West 47 47                                                                                                                                                                                                                                                                                                                                                                                                                                                                                                                                                                                                                                                                                                                                                                                                                                                                                                                                                                                                                                                                                                                                                                                    |
|                                                   |                                             | 9 385 4 295 9 3914 2924 82 3954 2984                                                                                                                                                                                                                                                                                                                                                                                                                                                                                                                                                                                                                                                                                                                                                                                                                                                                                                                                                                                                                                                                                                                                                                                       |
|                                                   |                                             | 4 Chickens<br>12 Gulles                                                                                                                                                                                                                                                                                                                                                                                                                                                                                                                                                                                                                                                                                                                                                                                                                                                                                                                                                                                                                                                                                                                                                                                                    |
|                                                   |                                             | 25 Butter                                                                                                                                                                                                                                                                                                                                                                                                                                                                                                                                                                                                                                                                                                                                                                                                                                                                                                                                                                                                                                                                                                                                                                                                                  |