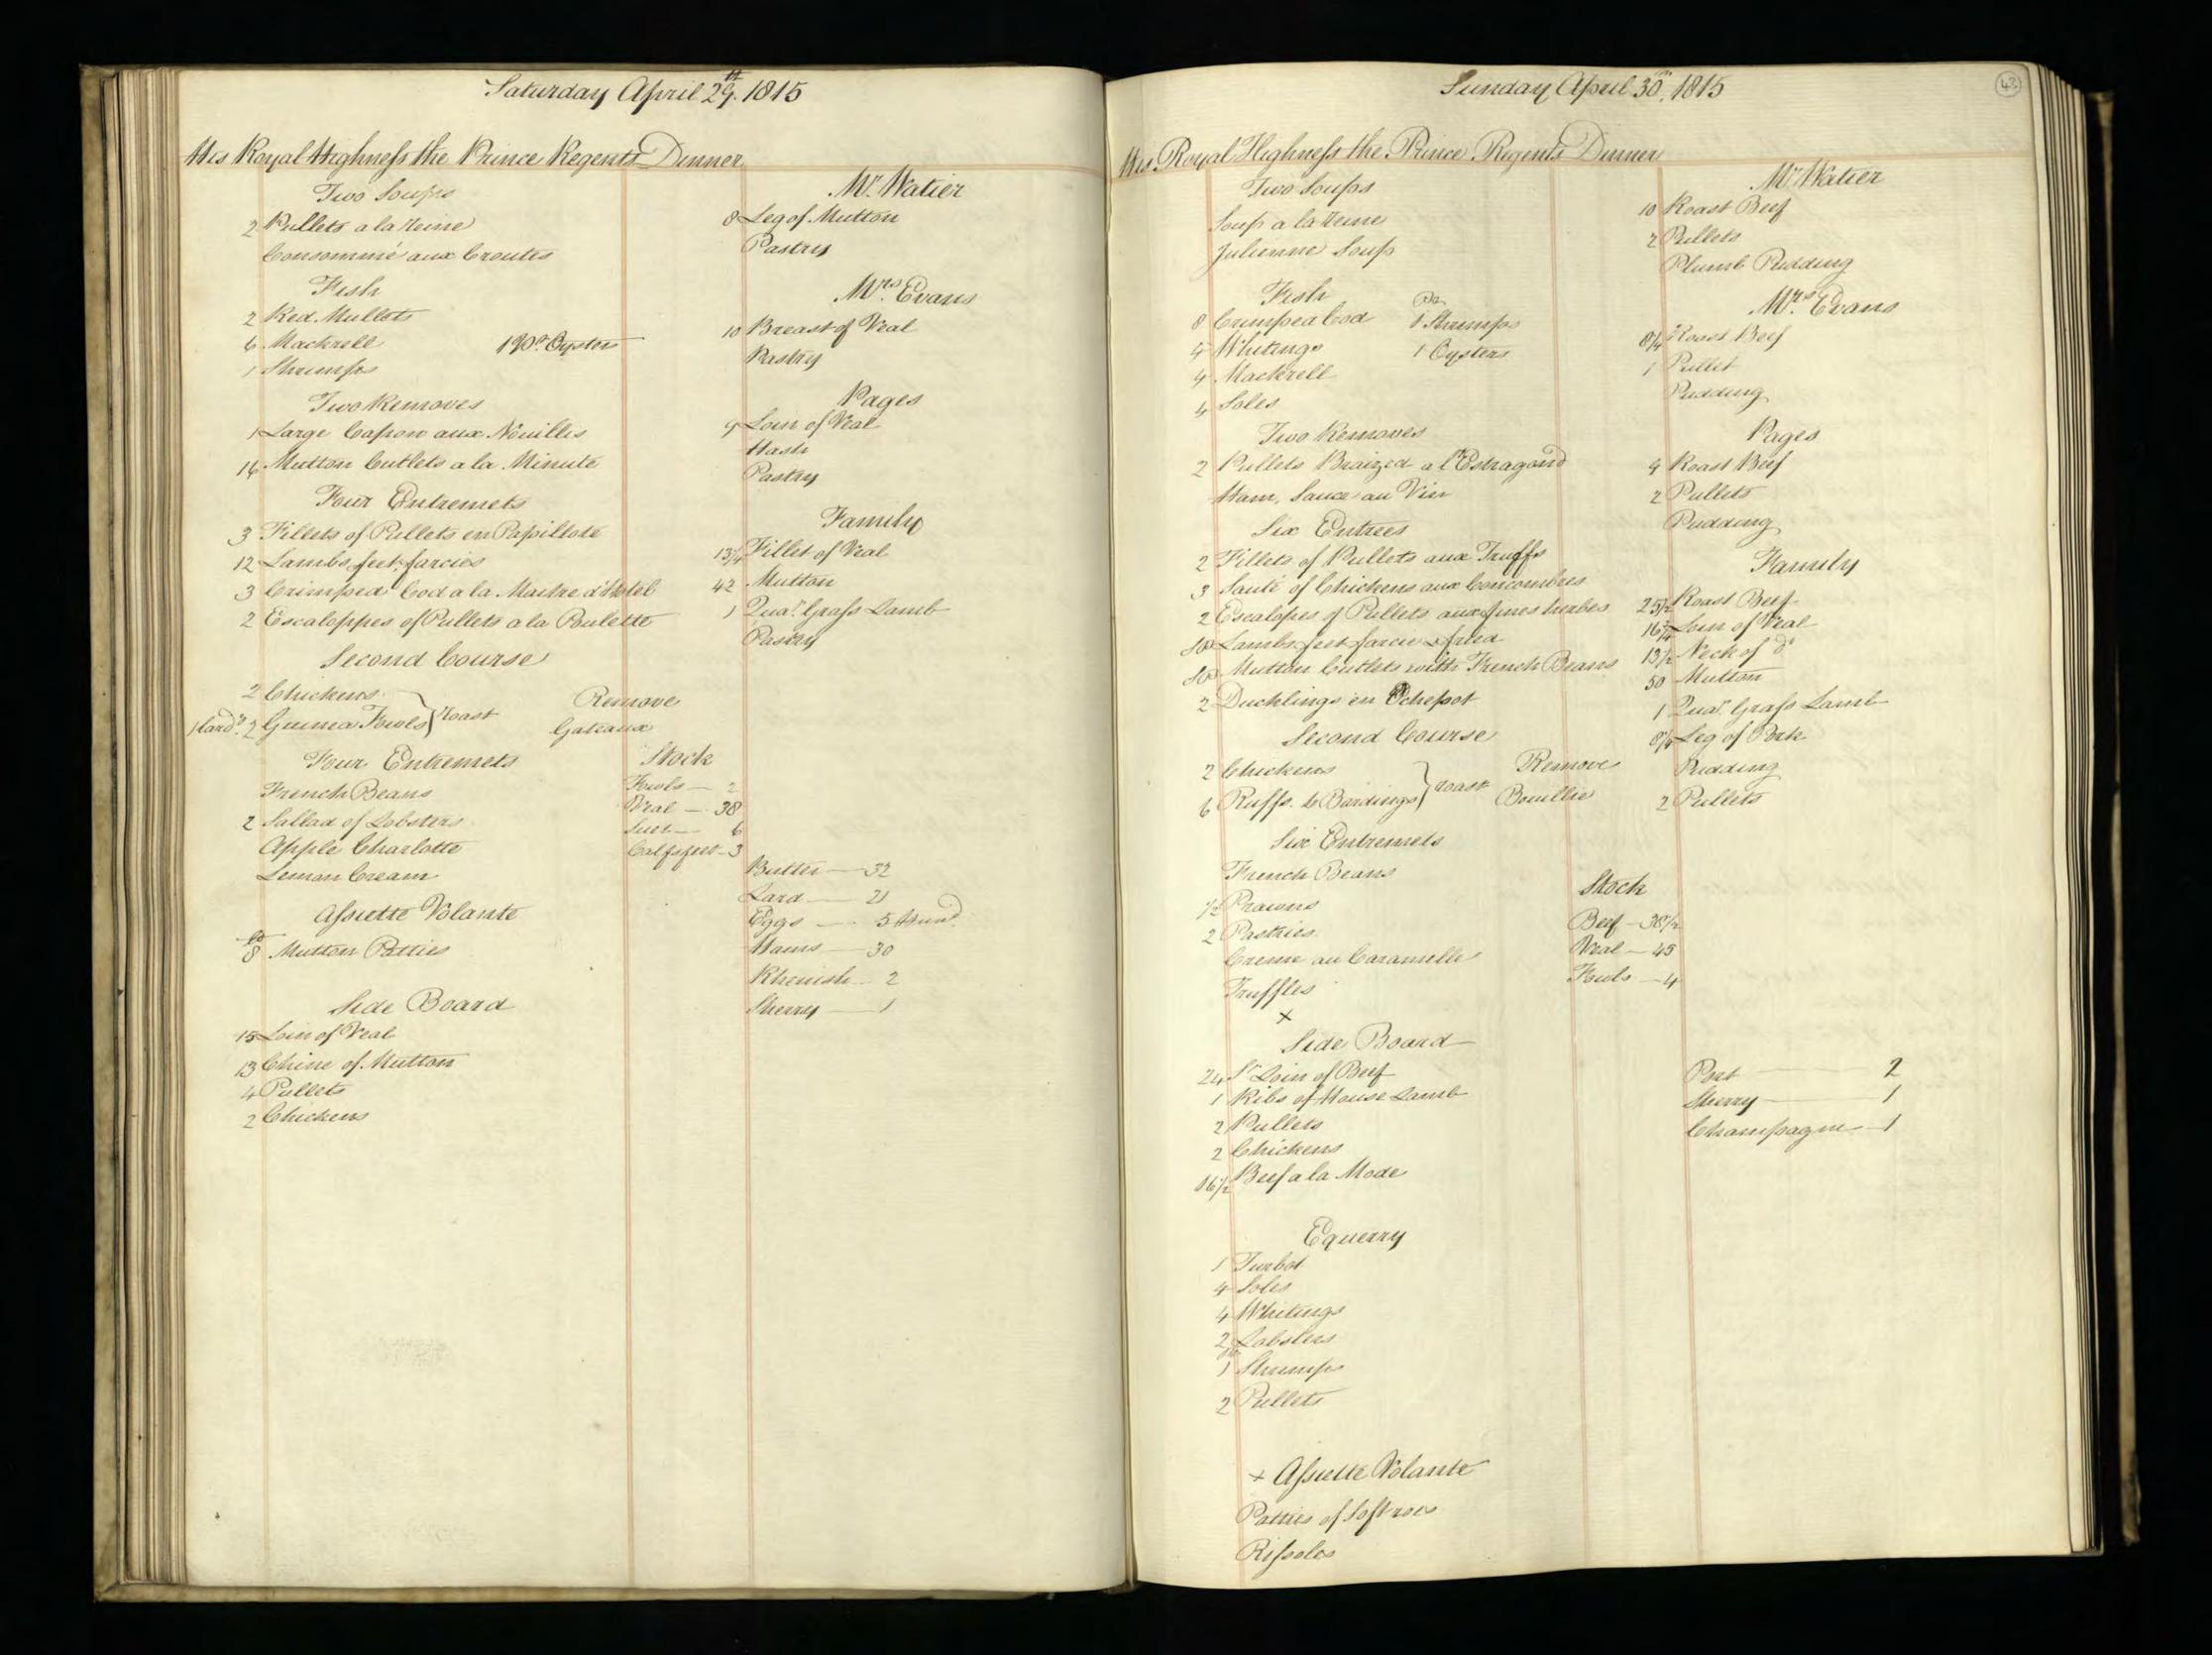

Supplied by the Royal Archives/© Her Majesty Queen Elizabeth II 2016

Supplied by the Royal Archives/© Her Majesty Queen Elizabeth II 2016

Supplied by the Royal Archives/© Her Majesty Queen Elizabeth II 2016

Supplied by the Royal Archives/© Her Majesty Queen Elizabeth II 2016

| Saturda                                           | y January J. 1015                           | Pitcher Meat distributed to HA H The Prince Regents Servants on the Jan! 1815 be                                                                                                                                                                                                                                                                                                                                                                                                                                                                                                                                                                                                                                                                                                                                                                                                                                                                                                                                                                                                                                                                                                                                           |
|---------------------------------------------------|---------------------------------------------|----------------------------------------------------------------------------------------------------------------------------------------------------------------------------------------------------------------------------------------------------------------------------------------------------------------------------------------------------------------------------------------------------------------------------------------------------------------------------------------------------------------------------------------------------------------------------------------------------------------------------------------------------------------------------------------------------------------------------------------------------------------------------------------------------------------------------------------------------------------------------------------------------------------------------------------------------------------------------------------------------------------------------------------------------------------------------------------------------------------------------------------------------------------------------------------------------------------------------|
| Tamily Dinners On Olect of Her Roy                | al Mighness the Princes Charlettes Birth La | HRA Princes Charlettes Buth day The Water Majestys Buthday 27 H. RA the Duke of Su                                                                                                                                                                                                                                                                                                                                                                                                                                                                                                                                                                                                                                                                                                                                                                                                                                                                                                                                                                                                                                                                                                                                         |
| Two Soupes                                        | Footmen .                                   | Beef Mutter Weal Beef Mutter Veal Beef Mutter Veal                                                                                                                                                                                                                                                                                                                                                                                                                                                                                                                                                                                                                                                                                                                                                                                                                                                                                                                                                                                                                                                                                                                                                                         |
| Two Fish                                          | Footmen 40 Roast Beef Plumb Pudding         | 2 Clerk of the Retchen Soin of West 15'2 16 15'2                                                                                                                                                                                                                                                                                                                                                                                                                                                                                                                                                                                                                                                                                                                                                                                                                                                                                                                                                                                                                                                                                                                                                                           |
| 27 bod 3 pts of Oysters<br>6 Soles 1 10 of Shumps |                                             | 3_d'd'd                                                                                                                                                                                                                                                                                                                                                                                                                                                                                                                                                                                                                                                                                                                                                                                                                                                                                                                                                                                                                                                                                                                                                                                                                    |
| Words Ino of smanger                              | 20 Roast Beef<br>Plumb Pudding              | gent. Nonets al                                                                                                                                                                                                                                                                                                                                                                                                                                                                                                                                                                                                                                                                                                                                                                                                                                                                                                                                                                                                                                                                                                                                                                                                            |
| A Large Surkery,<br>4 Moila Mulleto               | Morters at the Gates                        | Messekeeper Lois of Veal 16 15\frac{2}{2} 15\frac{1}{2} 15 |
| 3 Roast de                                        |                                             | 2 00000 seucenj men 2 2000 munon - 214                                                                                                                                                                                                                                                                                                                                                                                                                                                                                                                                                                                                                                                                                                                                                                                                                                                                                                                                                                                                                                                                                                                                                                                     |
| 2/2 Haunch of Mutton                              | Coal Morters 16 Roast Matton                | 2d' Momen 2 Sho'_de 18 172<br>Covey Noman Legof Mullon 10'4 10'2 11                                                                                                                                                                                                                                                                                                                                                                                                                                                                                                                                                                                                                                                                                                                                                                                                                                                                                                                                                                                                                                                                                                                                                        |
| 1 Tonque                                          |                                             | 4 Watchmen Som of Veal                                                                                                                                                                                                                                                                                                                                                                                                                                                                                                                                                                                                                                                                                                                                                                                                                                                                                                                                                                                                                                                                                                                                                                                                     |
| 16 thanics of Mutton                              | M. Lush<br>10'z Roast Mutton                | Armong Man Sho: de - g g g                                                                                                                                                                                                                                                                                                                                                                                                                                                                                                                                                                                                                                                                                                                                                                                                                                                                                                                                                                                                                                                                                                                                                                                                 |
| Sour Croset & Sausages 3'2 of                     | Mr. Watiers Servant                         | 1. Master Cook Loin of Veal                                                                                                                                                                                                                                                                                                                                                                                                                                                                                                                                                                                                                                                                                                                                                                                                                                                                                                                                                                                                                                                                                                                                                                                                |
| a Hares                                           | g Mutton                                    | Pashy Cooks                                                                                                                                                                                                                                                                                                                                                                                                                                                                                                                                                                                                                                                                                                                                                                                                                                                                                                                                                                                                                                                                                                                                                                                                                |
| Plumb Budding<br>Jelly                            | 12 Beef Reofile                             | Monnan book 1 de 10½ 11 10½ 10½ 10½ 10½ 10½ 10½ 10½ 10½ 10½ 10½ 10½ 10½ 10½ 10½ 10½ 10½ 10½ 10½ 10½ 10½ 10½ 10½ 10½ 10½ 10½ 10½ 10½ 10½ 10½ 10½ 10½ 10½ 10½ 10½ 10½ 10½ 10½ 10½ 10½ 10½ 10½ 10½ 10½ 10½ 10½ 10½                                                                                                                                                                                                                                                                                                                                                                                                                                                                                                                                                                                                                                                                                                                                                                                                                                                                                                                                                                                                            |
| Mlanemange)<br>Pastry                             | 12 /seef                                    | Rischen Maid Beef 9 9 9 82<br>2 Scullery Men 2 Sho! Mutton 172 10 10 18                                                                                                                                                                                                                                                                                                                                                                                                                                                                                                                                                                                                                                                                                                                                                                                                                                                                                                                                                                                                                                                                                                                                                    |
| Vegetables                                        | Stable People                               | 2 Lamp Lighters_ 2 Sho! Mullon 172 18.                                                                                                                                                                                                                                                                                                                                                                                                                                                                                                                                                                                                                                                                                                                                                                                                                                                                                                                                                                                                                                                                                                                                                                                     |
|                                                   |                                             | Chairmen Leg of Mullon 10 2 10 2 10 10 10 10                                                                                                                                                                                                                                                                                                                                                                                                                                                                                                                                                                                                                                                                                                                                                                                                                                                                                                                                                                                                                                                                                                                                                                               |
|                                                   | Stock                                       | Footmen 2 Laistsof Veal 32 31 32                                                                                                                                                                                                                                                                                                                                                                                                                                                                                                                                                                                                                                                                                                                                                                                                                                                                                                                                                                                                                                                                                                                                                                                           |
|                                                   | Beef - 25<br>Veal41                         | Labourer in Trust_ Lown of Veal 15 16 154                                                                                                                                                                                                                                                                                                                                                                                                                                                                                                                                                                                                                                                                                                                                                                                                                                                                                                                                                                                                                                                                                                                                                                                  |
|                                                   | Suet -18 Batter                             | Gardner Leg of Mutton: 10'4                                                                                                                                                                                                                                                                                                                                                                                                                                                                                                                                                                                                                                                                                                                                                                                                                                                                                                                                                                                                                                                                                                                                                                                                |
|                                                   | Climonds                                    | Housemaids 2 Legs of de 201 201 21 2 Confectioner Lour of Veal 152 16 154                                                                                                                                                                                                                                                                                                                                                                                                                                                                                                                                                                                                                                                                                                                                                                                                                                                                                                                                                                                                                                                                                                                                                  |
|                                                   | Double Sugar 10.4                           | Tapafsier Leg of Mullon 10 10½ 10 10 10                                                                                                                                                                                                                                                                                                                                                                                                                                                                                                                                                                                                                                                                                                                                                                                                                                                                                                                                                                                                                                                                                                                                                                                    |
|                                                   | Ham                                         | Table Decker Loin of Veal 15 15                                                                                                                                                                                                                                                                                                                                                                                                                                                                                                                                                                                                                                                                                                                                                                                                                                                                                                                                                                                                                                                                                                                                                                                            |
|                                                   | Sals_ 1 Och<br>Better Almonde_ 1/2          | Gennan of Wine Cellar co! 154 16 16 16 16 16 16.                                                                                                                                                                                                                                                                                                                                                                                                                                                                                                                                                                                                                                                                                                                                                                                                                                                                                                                                                                                                                                                                                                                                                                           |
|                                                   | Mustard 304                                 | Footmens de de 82 9 Ufsist Table Decker de 82 9                                                                                                                                                                                                                                                                                                                                                                                                                                                                                                                                                                                                                                                                                                                                                                                                                                                                                                                                                                                                                                                                                                                                                                            |
|                                                   | Tounglass 1-60                              | 2 Mages Men 2 d' 18 173 18                                                                                                                                                                                                                                                                                                                                                                                                                                                                                                                                                                                                                                                                                                                                                                                                                                                                                                                                                                                                                                                                                                                                                                                                 |
|                                                   | Batter6                                     | 3 Police Officers_3 Loins of West 47 47                                                                                                                                                                                                                                                                                                                                                                                                                                                                                                                                                                                                                                                                                                                                                                                                                                                                                                                                                                                                                                                                                                                                                                                    |
|                                                   |                                             | 9 385 4 295 9 3914 2924 82 3954 2984                                                                                                                                                                                                                                                                                                                                                                                                                                                                                                                                                                                                                                                                                                                                                                                                                                                                                                                                                                                                                                                                                                                                                                                       |
|                                                   |                                             | 4 Chickens<br>12 Gulles                                                                                                                                                                                                                                                                                                                                                                                                                                                                                                                                                                                                                                                                                                                                                                                                                                                                                                                                                                                                                                                                                                                                                                                                    |
|                                                   |                                             | 25 Butter                                                                                                                                                                                                                                                                                                                                                                                                                                                                                                                                                                                                                                                                                                                                                                                                                                                                                                                                                                                                                                                                                                                                                                                                                  |