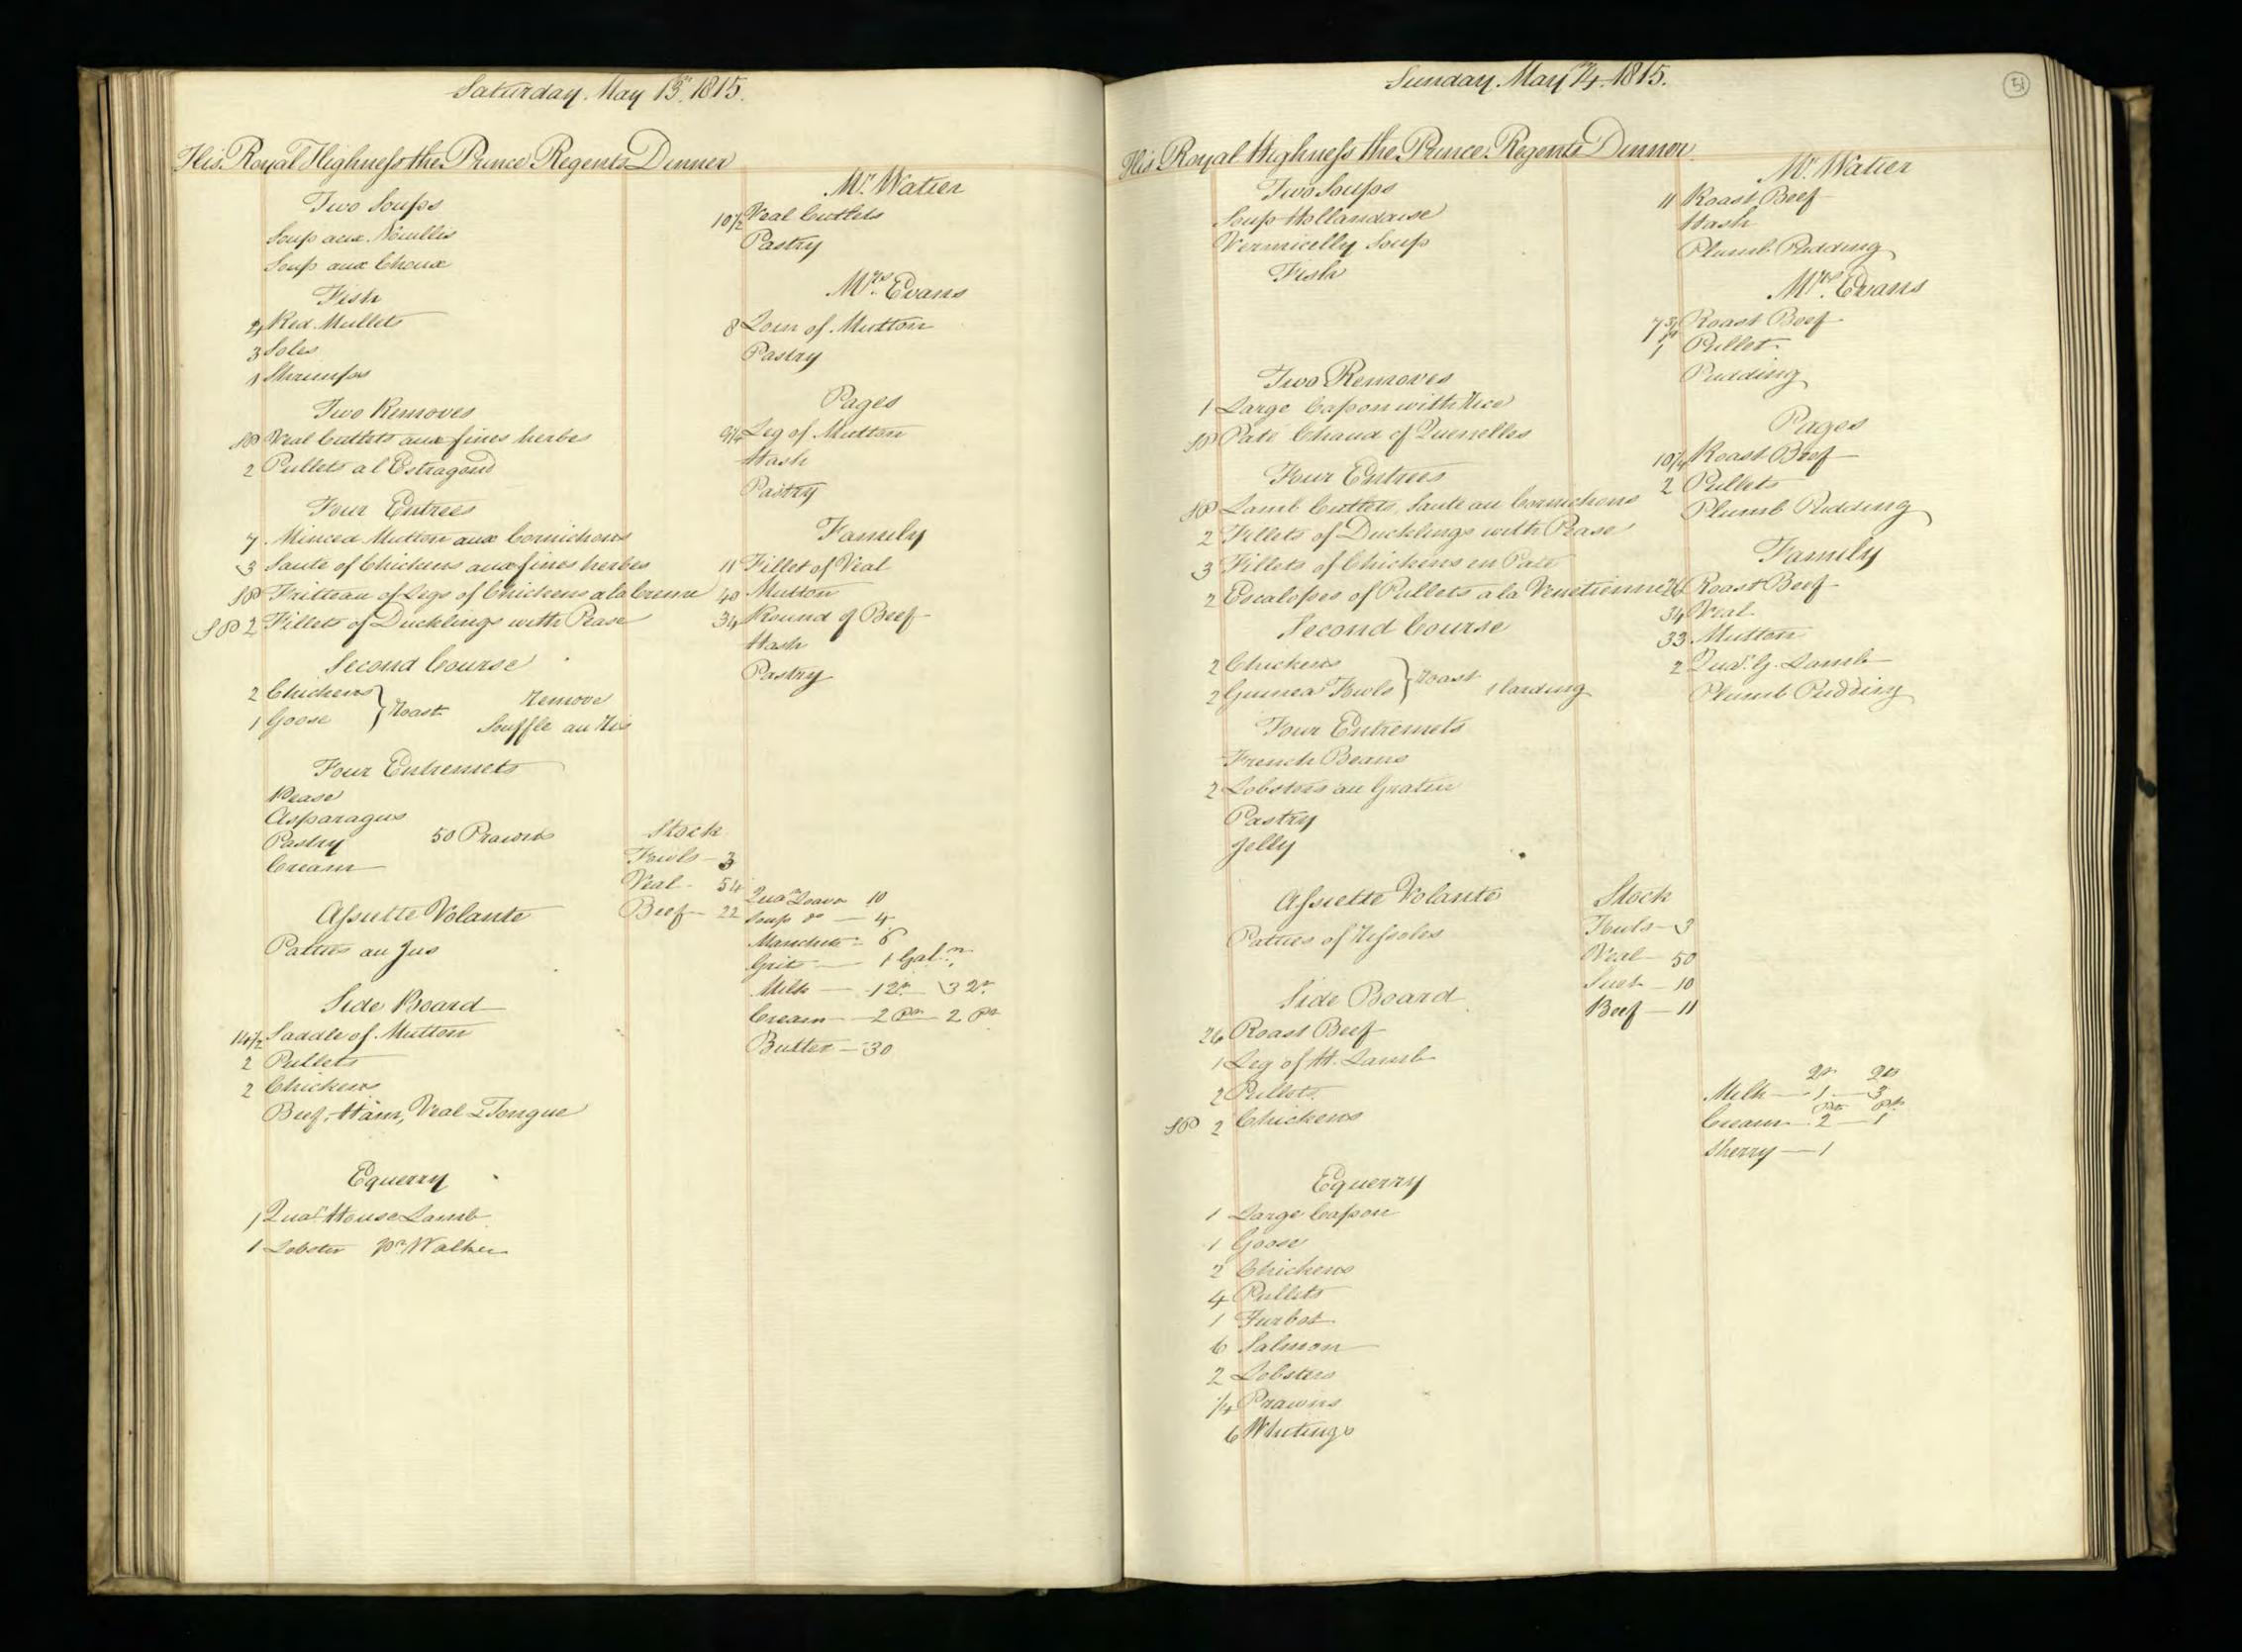

Supplied by the Royal Archives/© Her Majesty Queen Elizabeth II 2016

| Saturda                                           | y January J. 1015                           | Pitcher Meat distributed to HA H The Prince Regents Servants on the Jan! 1815 be                                                                                                                                                                                                                                                                                                                                                                                                                                                                                                                                                                                                                                                                                                                                                                                                                                                                                                                                                                                                                                                                                                                                           |
|---------------------------------------------------|---------------------------------------------|----------------------------------------------------------------------------------------------------------------------------------------------------------------------------------------------------------------------------------------------------------------------------------------------------------------------------------------------------------------------------------------------------------------------------------------------------------------------------------------------------------------------------------------------------------------------------------------------------------------------------------------------------------------------------------------------------------------------------------------------------------------------------------------------------------------------------------------------------------------------------------------------------------------------------------------------------------------------------------------------------------------------------------------------------------------------------------------------------------------------------------------------------------------------------------------------------------------------------|
| Tamily Dinners On Olect of Her Roy                | al Mighness the Princes Charlettes Birth La | HRA Princes Charlettes Buth day The Water Majestys Buthday 27 H. RA the Duke of Su                                                                                                                                                                                                                                                                                                                                                                                                                                                                                                                                                                                                                                                                                                                                                                                                                                                                                                                                                                                                                                                                                                                                         |
| Two Soupes                                        | Footmen .                                   | Beef Mutter Weal Beef Mutter Veal Beef Mutter Veal                                                                                                                                                                                                                                                                                                                                                                                                                                                                                                                                                                                                                                                                                                                                                                                                                                                                                                                                                                                                                                                                                                                                                                         |
| Two Fish                                          | Footmen 40 Roast Beef Plumb Pudding         | 2 Clerk of the Retchen Soin of West 15'2 16 15'2                                                                                                                                                                                                                                                                                                                                                                                                                                                                                                                                                                                                                                                                                                                                                                                                                                                                                                                                                                                                                                                                                                                                                                           |
| 27 bod 3 pts of Oysters<br>6 Soles 1 10 of Shumps |                                             | 3_d'd'd                                                                                                                                                                                                                                                                                                                                                                                                                                                                                                                                                                                                                                                                                                                                                                                                                                                                                                                                                                                                                                                                                                                                                                                                                    |
| Words Ino of smanger                              | 20 Roast Beef<br>Plumb Pudding              | gent. Nonets al                                                                                                                                                                                                                                                                                                                                                                                                                                                                                                                                                                                                                                                                                                                                                                                                                                                                                                                                                                                                                                                                                                                                                                                                            |
| A Large Surkery,<br>4 Moila Mulleto               | Morters at the Gates                        | Messekeeper Lois of Veal 16 15\frac{2}{2} 15\frac{1}{2} 15 |
| 3 Roast de                                        |                                             | 2 00000 seucenj men 2 2000 munon - 214                                                                                                                                                                                                                                                                                                                                                                                                                                                                                                                                                                                                                                                                                                                                                                                                                                                                                                                                                                                                                                                                                                                                                                                     |
| 2/2 Haunch of Mutton                              | Coal Morters 16 Roast Matton                | 2d' Momen 2 Sho'_de 18 172<br>Covey Noman Legof Mullon 10'4 10'2 11                                                                                                                                                                                                                                                                                                                                                                                                                                                                                                                                                                                                                                                                                                                                                                                                                                                                                                                                                                                                                                                                                                                                                        |
| 1 Tonque                                          |                                             | 4 Watchmen Som of Veal                                                                                                                                                                                                                                                                                                                                                                                                                                                                                                                                                                                                                                                                                                                                                                                                                                                                                                                                                                                                                                                                                                                                                                                                     |
| 16 thanics of Mutton                              | M. Lush<br>10'z Roast Mutton                | Armong Man Sho: de - g g g                                                                                                                                                                                                                                                                                                                                                                                                                                                                                                                                                                                                                                                                                                                                                                                                                                                                                                                                                                                                                                                                                                                                                                                                 |
| Sour Croset & Sausages 3'2 of                     | Mr. Watiers Servant                         | 1. Master Cook Loin of Veal                                                                                                                                                                                                                                                                                                                                                                                                                                                                                                                                                                                                                                                                                                                                                                                                                                                                                                                                                                                                                                                                                                                                                                                                |
| a Hares                                           | g Mutton                                    | Pashy Cooks                                                                                                                                                                                                                                                                                                                                                                                                                                                                                                                                                                                                                                                                                                                                                                                                                                                                                                                                                                                                                                                                                                                                                                                                                |
| Plumb Budding<br>Jelly                            | 12 Beef Reofile                             | Monnan book 1 de 10½ 11 10½ 10½ 10½ 10½ 10½ 10½ 10½ 10½ 10½ 10½ 10½ 10½ 10½ 10½ 10½ 10½ 10½ 10½ 10½ 10½ 10½ 10½ 10½ 10½ 10½ 10½ 10½ 10½ 10½ 10½ 10½ 10½ 10½ 10½ 10½ 10½ 10½ 10½ 10½ 10½ 10½ 10½ 10½ 10½ 10½ 10½                                                                                                                                                                                                                                                                                                                                                                                                                                                                                                                                                                                                                                                                                                                                                                                                                                                                                                                                                                                                            |
| Mlanemange)<br>Pastry                             | 12 /seef                                    | Rischen Maid Beef 9 9 9 82<br>2 Scullery Men 2 Sho! Mutton 172 10 10 18                                                                                                                                                                                                                                                                                                                                                                                                                                                                                                                                                                                                                                                                                                                                                                                                                                                                                                                                                                                                                                                                                                                                                    |
| Vegetables                                        | Stable People                               | 2 Lamp Lighters_ 2 Sho! Mullon 172 18.                                                                                                                                                                                                                                                                                                                                                                                                                                                                                                                                                                                                                                                                                                                                                                                                                                                                                                                                                                                                                                                                                                                                                                                     |
|                                                   |                                             | Chairmen Leg of Mullon 10 2 10 2 10 10 10 10                                                                                                                                                                                                                                                                                                                                                                                                                                                                                                                                                                                                                                                                                                                                                                                                                                                                                                                                                                                                                                                                                                                                                                               |
|                                                   | Stock                                       | Footmen 2 Laistsof Veal 32 31 32                                                                                                                                                                                                                                                                                                                                                                                                                                                                                                                                                                                                                                                                                                                                                                                                                                                                                                                                                                                                                                                                                                                                                                                           |
|                                                   | Beef - 25<br>Veal41                         | Labourer in Trust_ Lown of Veal 15 16 154                                                                                                                                                                                                                                                                                                                                                                                                                                                                                                                                                                                                                                                                                                                                                                                                                                                                                                                                                                                                                                                                                                                                                                                  |
|                                                   | Suet -18 Batter                             | Gardner Leg of Mutton: 10'4                                                                                                                                                                                                                                                                                                                                                                                                                                                                                                                                                                                                                                                                                                                                                                                                                                                                                                                                                                                                                                                                                                                                                                                                |
|                                                   | Climonds                                    | Housemaids 2 Legs of de 201 201 21 2 Confectioner Lour of Veal 152 16 154                                                                                                                                                                                                                                                                                                                                                                                                                                                                                                                                                                                                                                                                                                                                                                                                                                                                                                                                                                                                                                                                                                                                                  |
|                                                   | Double Sugar 10.4                           | Tapafsier Leg of Mullon 10 10½ 10 10 10                                                                                                                                                                                                                                                                                                                                                                                                                                                                                                                                                                                                                                                                                                                                                                                                                                                                                                                                                                                                                                                                                                                                                                                    |
|                                                   | Ham                                         | Table Decker Loin of Veal 15 15                                                                                                                                                                                                                                                                                                                                                                                                                                                                                                                                                                                                                                                                                                                                                                                                                                                                                                                                                                                                                                                                                                                                                                                            |
|                                                   | Sals_ 1 Och<br>Better Almonde_ 1/2          | Gennan of Wine Cellar co! 154 16 16 16 16 16 16.                                                                                                                                                                                                                                                                                                                                                                                                                                                                                                                                                                                                                                                                                                                                                                                                                                                                                                                                                                                                                                                                                                                                                                           |
|                                                   | Mustard 304                                 | Footmens de de 82 9 Ufsist Table Decker de 82 9                                                                                                                                                                                                                                                                                                                                                                                                                                                                                                                                                                                                                                                                                                                                                                                                                                                                                                                                                                                                                                                                                                                                                                            |
|                                                   | Tounglass 1-60                              | 2 Mages Men 2 d' 18 173 18                                                                                                                                                                                                                                                                                                                                                                                                                                                                                                                                                                                                                                                                                                                                                                                                                                                                                                                                                                                                                                                                                                                                                                                                 |
|                                                   | Batter6                                     | 3 Police Officers_3 Loins of West 47 47                                                                                                                                                                                                                                                                                                                                                                                                                                                                                                                                                                                                                                                                                                                                                                                                                                                                                                                                                                                                                                                                                                                                                                                    |
|                                                   |                                             | 9 385 4 295 9 3914 2924 82 3954 2984                                                                                                                                                                                                                                                                                                                                                                                                                                                                                                                                                                                                                                                                                                                                                                                                                                                                                                                                                                                                                                                                                                                                                                                       |
|                                                   |                                             | 4 Chickens<br>12 Gulles                                                                                                                                                                                                                                                                                                                                                                                                                                                                                                                                                                                                                                                                                                                                                                                                                                                                                                                                                                                                                                                                                                                                                                                                    |
|                                                   |                                             | 25 Butter                                                                                                                                                                                                                                                                                                                                                                                                                                                                                                                                                                                                                                                                                                                                                                                                                                                                                                                                                                                                                                                                                                                                                                                                                  |