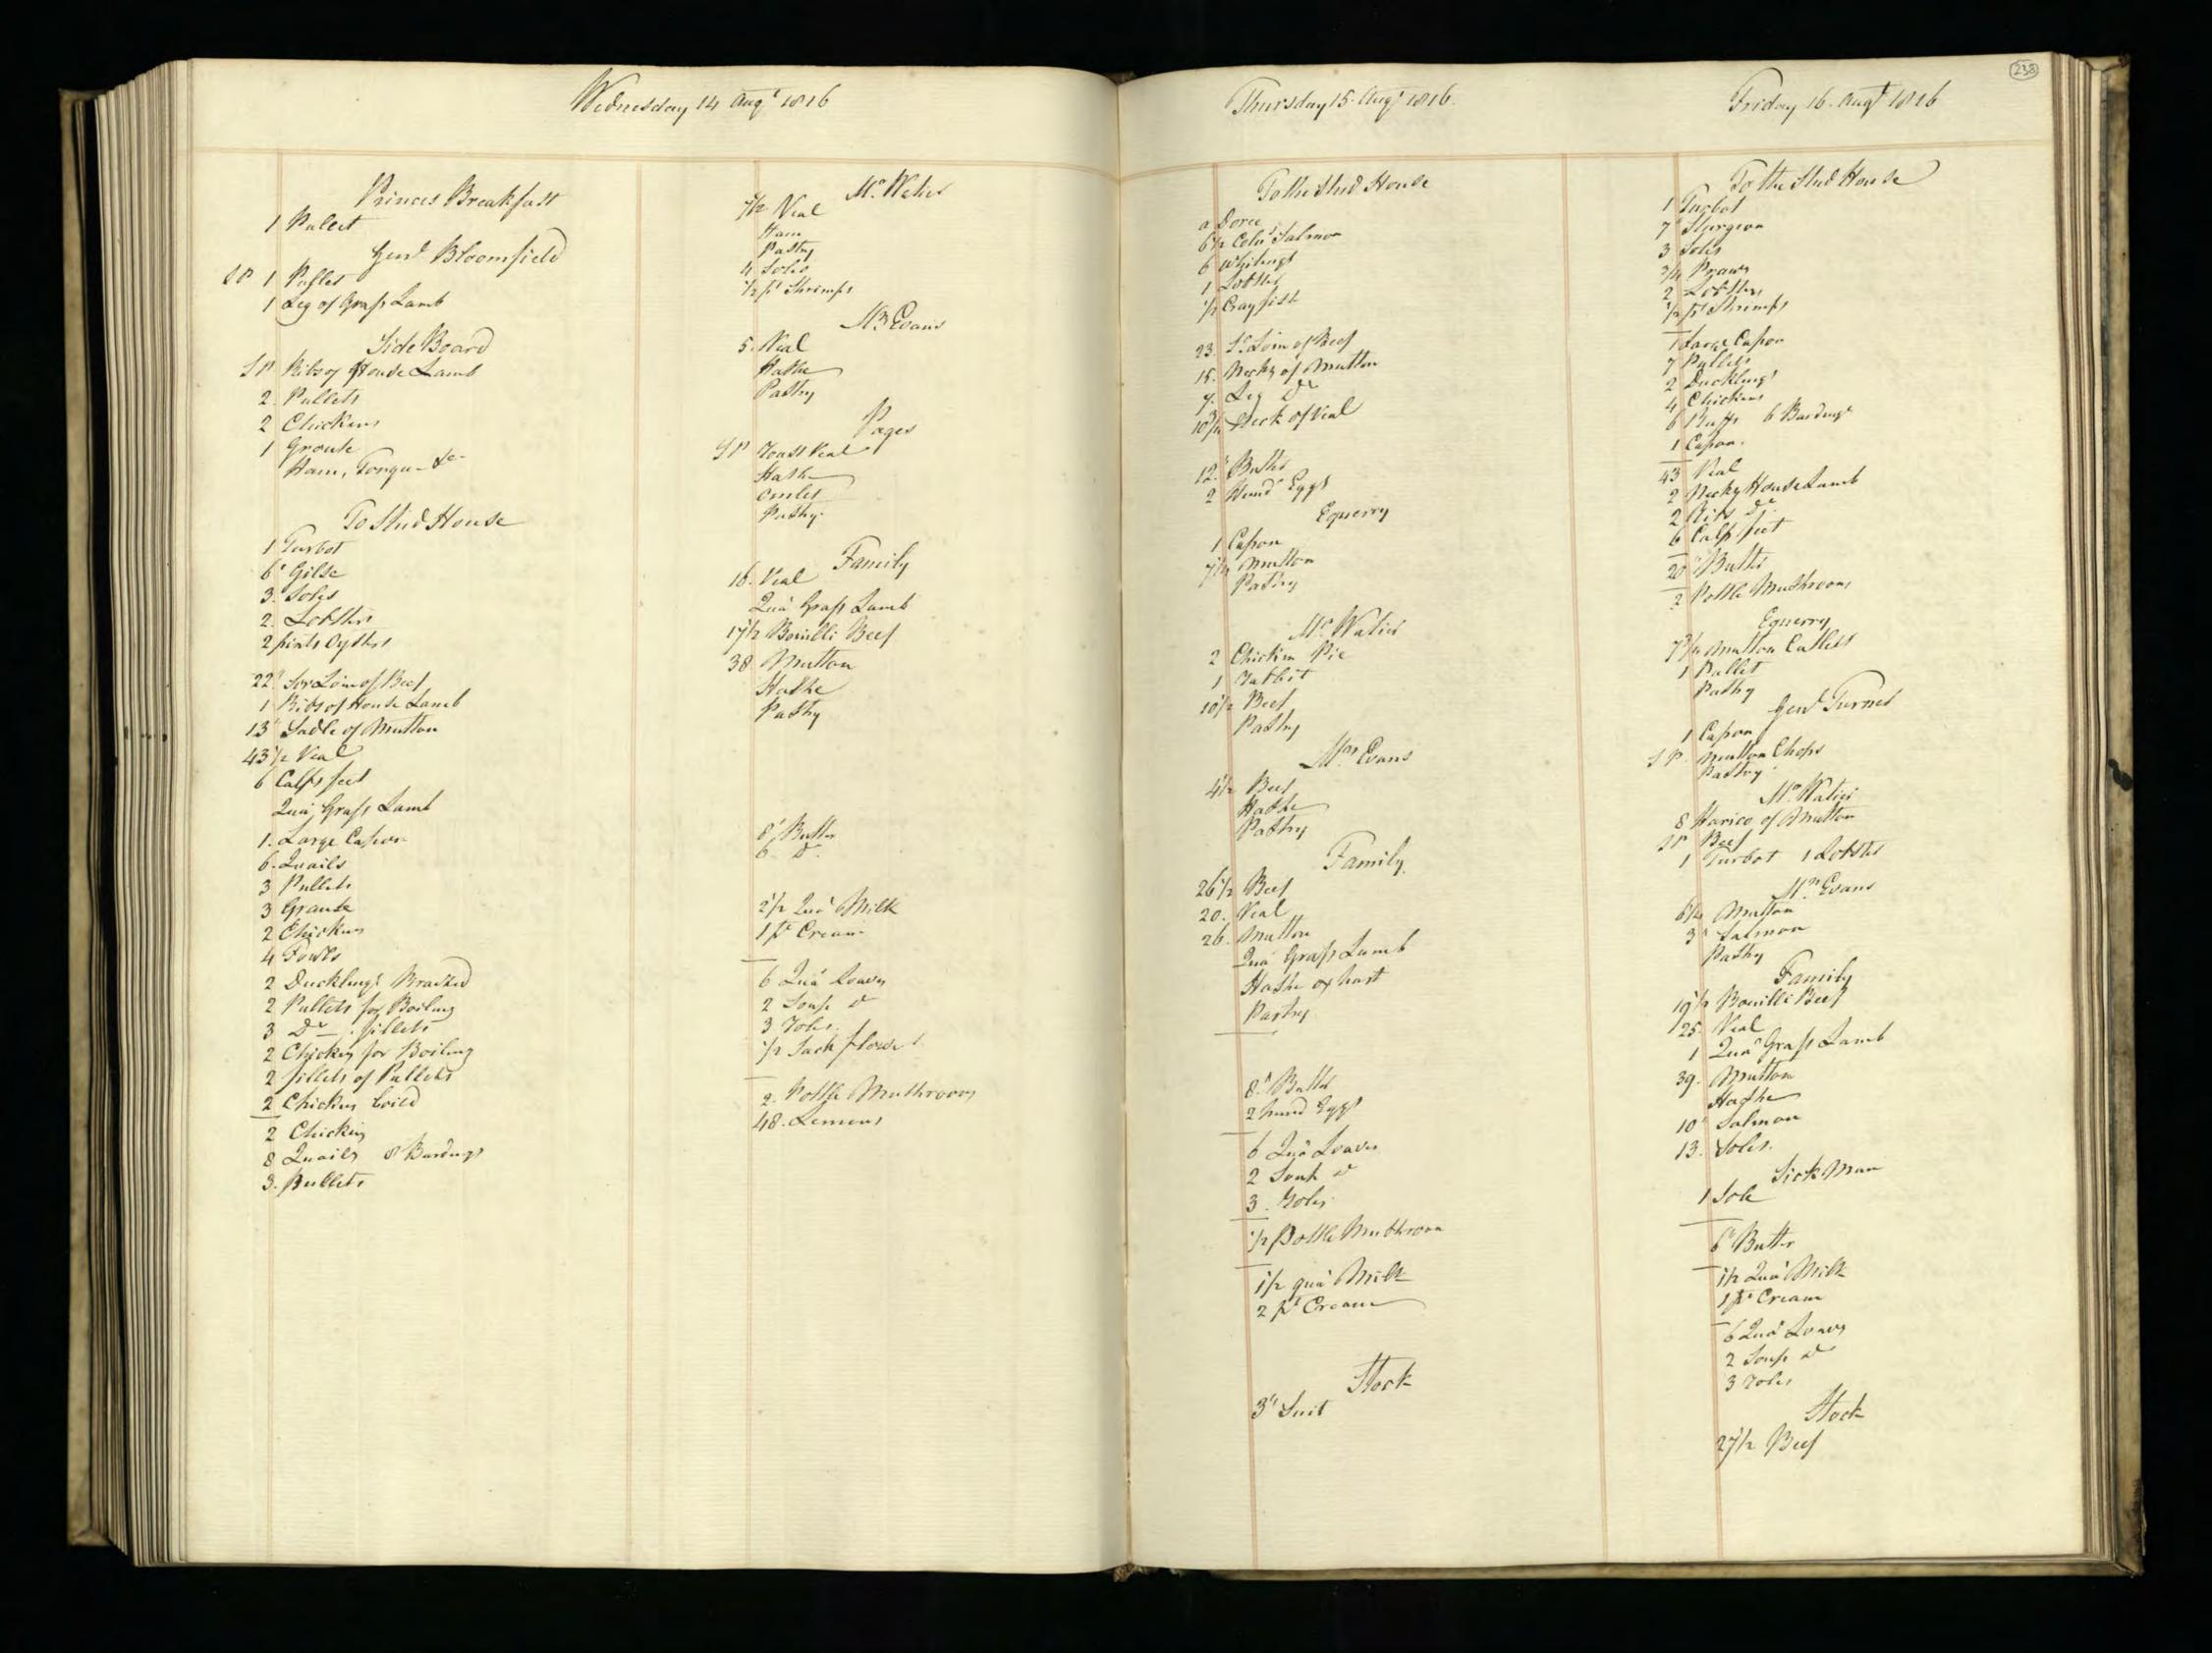

Supplied by the Royal Archives/© Her Majesty Queen Elizabeth II 2016

| Saturda                                           | y January J. 1015                           | Pitcher Meat distributed to HA H The Prince Regents Servants on the Jan! 1815 be                                                                                                                                                                                                                                                                                                                                                                                                                                                                                                                                                                                                                                                                                                                                                                                                                                                                                                                                                                                                                                                                                                                                           |
|---------------------------------------------------|---------------------------------------------|----------------------------------------------------------------------------------------------------------------------------------------------------------------------------------------------------------------------------------------------------------------------------------------------------------------------------------------------------------------------------------------------------------------------------------------------------------------------------------------------------------------------------------------------------------------------------------------------------------------------------------------------------------------------------------------------------------------------------------------------------------------------------------------------------------------------------------------------------------------------------------------------------------------------------------------------------------------------------------------------------------------------------------------------------------------------------------------------------------------------------------------------------------------------------------------------------------------------------|
| Tamily Dinners On Olect of Her Roy                | al Mighness the Princes Charlettes Birth La | HRA Princes Charlettes Buth day The Water Majestys Buthday 27 H. RA the Duke of Su                                                                                                                                                                                                                                                                                                                                                                                                                                                                                                                                                                                                                                                                                                                                                                                                                                                                                                                                                                                                                                                                                                                                         |
| Two Soupes                                        | Footmen .                                   | Beef Mutter Weal Beef Mutter Veal Beef Mutter Veal                                                                                                                                                                                                                                                                                                                                                                                                                                                                                                                                                                                                                                                                                                                                                                                                                                                                                                                                                                                                                                                                                                                                                                         |
| Two Fish                                          | Footmen 40 Roast Beef Plumb Pudding         | 2 Clerk of the Retchen Soin of West 15'2 16 15'2                                                                                                                                                                                                                                                                                                                                                                                                                                                                                                                                                                                                                                                                                                                                                                                                                                                                                                                                                                                                                                                                                                                                                                           |
| 27 bod 3 pts of Oysters<br>6 Soles 1 10 of Shumps |                                             | 3_d'd'd                                                                                                                                                                                                                                                                                                                                                                                                                                                                                                                                                                                                                                                                                                                                                                                                                                                                                                                                                                                                                                                                                                                                                                                                                    |
| Words Ino of smanger                              | 20 Roast Beef<br>Plumb Pudding              | gent. Nonets al                                                                                                                                                                                                                                                                                                                                                                                                                                                                                                                                                                                                                                                                                                                                                                                                                                                                                                                                                                                                                                                                                                                                                                                                            |
| A Large Surkery,<br>4 Moila Mulleto               | Morters at the Gates                        | Messekeeper Lois of Veal 16 15\frac{2}{2} 15\frac{1}{2} 15 |
| 3 Roast de                                        |                                             | 2 00000 seucenj men 2 2000 munon - 214                                                                                                                                                                                                                                                                                                                                                                                                                                                                                                                                                                                                                                                                                                                                                                                                                                                                                                                                                                                                                                                                                                                                                                                     |
| 2/2 Haunch of Mutton                              | Coal Morters 16 Roast Matton                | 2d' Momen 2 Sho'_de 18 172<br>Covey Noman Legof Mullon 10'4 10'2 11                                                                                                                                                                                                                                                                                                                                                                                                                                                                                                                                                                                                                                                                                                                                                                                                                                                                                                                                                                                                                                                                                                                                                        |
| 1 Tonque                                          |                                             | 4 Watchmen Som of Veal                                                                                                                                                                                                                                                                                                                                                                                                                                                                                                                                                                                                                                                                                                                                                                                                                                                                                                                                                                                                                                                                                                                                                                                                     |
| 16 thanics of Mutton                              | M. Lush<br>10'z Roast Mutton                | Armong Man Sho: de - g g g                                                                                                                                                                                                                                                                                                                                                                                                                                                                                                                                                                                                                                                                                                                                                                                                                                                                                                                                                                                                                                                                                                                                                                                                 |
| Sour Croset & Sausages 3'2 of                     | Mr. Watiers Servant                         | 1. Master Cook Loin of Veal                                                                                                                                                                                                                                                                                                                                                                                                                                                                                                                                                                                                                                                                                                                                                                                                                                                                                                                                                                                                                                                                                                                                                                                                |
| a Hares                                           | g Mutton                                    | Pashy Cooks                                                                                                                                                                                                                                                                                                                                                                                                                                                                                                                                                                                                                                                                                                                                                                                                                                                                                                                                                                                                                                                                                                                                                                                                                |
| Plumb Budding<br>Jelly                            | 12 Beef Reofile                             | Monnan book 1 de 10½ 11 10½ 10½ 10½ 10½ 10½ 10½ 10½ 10½ 10½ 10½ 10½ 10½ 10½ 10½ 10½ 10½ 10½ 10½ 10½ 10½ 10½ 10½ 10½ 10½ 10½ 10½ 10½ 10½ 10½ 10½ 10½ 10½ 10½ 10½ 10½ 10½ 10½ 10½ 10½ 10½ 10½ 10½ 10½ 10½ 10½ 10½                                                                                                                                                                                                                                                                                                                                                                                                                                                                                                                                                                                                                                                                                                                                                                                                                                                                                                                                                                                                            |
| Mlanemange)<br>Pastry                             | 12 /seef                                    | Rischen Maid Beef 9 9 9 82<br>2 Scullery Men 2 Sho! Mutton 172 10 10 18                                                                                                                                                                                                                                                                                                                                                                                                                                                                                                                                                                                                                                                                                                                                                                                                                                                                                                                                                                                                                                                                                                                                                    |
| Vegetables                                        | Stable People                               | 2 Lamp Lighters_ 2 Sho! Mullon 172 18.                                                                                                                                                                                                                                                                                                                                                                                                                                                                                                                                                                                                                                                                                                                                                                                                                                                                                                                                                                                                                                                                                                                                                                                     |
|                                                   |                                             | Chairmen Leg of Mullon 10 2 10 2 10 10 10 10                                                                                                                                                                                                                                                                                                                                                                                                                                                                                                                                                                                                                                                                                                                                                                                                                                                                                                                                                                                                                                                                                                                                                                               |
|                                                   | Stock                                       | Footmen 2 Laistsof Veal 32 31 32                                                                                                                                                                                                                                                                                                                                                                                                                                                                                                                                                                                                                                                                                                                                                                                                                                                                                                                                                                                                                                                                                                                                                                                           |
|                                                   | Beef - 25<br>Veal41                         | Labourer in Trust_ Lown of Veal 15 16 154                                                                                                                                                                                                                                                                                                                                                                                                                                                                                                                                                                                                                                                                                                                                                                                                                                                                                                                                                                                                                                                                                                                                                                                  |
|                                                   | Suet -18 Batter                             | Gardner Leg of Mutton: 10'4                                                                                                                                                                                                                                                                                                                                                                                                                                                                                                                                                                                                                                                                                                                                                                                                                                                                                                                                                                                                                                                                                                                                                                                                |
|                                                   | Climonds                                    | Housemaids 2 Legs of de 201 201 21 2 Confectioner Lour of Veal 152 16 154                                                                                                                                                                                                                                                                                                                                                                                                                                                                                                                                                                                                                                                                                                                                                                                                                                                                                                                                                                                                                                                                                                                                                  |
|                                                   | Double Sugar 10.4                           | Tapafsier Leg of Mullon 10 10½ 10 10 10                                                                                                                                                                                                                                                                                                                                                                                                                                                                                                                                                                                                                                                                                                                                                                                                                                                                                                                                                                                                                                                                                                                                                                                    |
|                                                   | Ham                                         | Table Decker Loin of Veal 15 15                                                                                                                                                                                                                                                                                                                                                                                                                                                                                                                                                                                                                                                                                                                                                                                                                                                                                                                                                                                                                                                                                                                                                                                            |
|                                                   | Sals_ 1 Och<br>Better Almonde_ 1/2          | Gennan of Wine Cellar co! 154 16 16 16 16 16 16.                                                                                                                                                                                                                                                                                                                                                                                                                                                                                                                                                                                                                                                                                                                                                                                                                                                                                                                                                                                                                                                                                                                                                                           |
|                                                   | Mustard 304                                 | Footmens de de 82 9 Ufsist Table Decker de 82 9                                                                                                                                                                                                                                                                                                                                                                                                                                                                                                                                                                                                                                                                                                                                                                                                                                                                                                                                                                                                                                                                                                                                                                            |
|                                                   | Tounglass 1-60                              | 2 Mages Men 2 d' 18 173 18                                                                                                                                                                                                                                                                                                                                                                                                                                                                                                                                                                                                                                                                                                                                                                                                                                                                                                                                                                                                                                                                                                                                                                                                 |
|                                                   | Batter6                                     | 3 Police Officers_3 Loins of West 47 47                                                                                                                                                                                                                                                                                                                                                                                                                                                                                                                                                                                                                                                                                                                                                                                                                                                                                                                                                                                                                                                                                                                                                                                    |
|                                                   |                                             | 9 385 4 295 9 3914 2924 82 3954 2984                                                                                                                                                                                                                                                                                                                                                                                                                                                                                                                                                                                                                                                                                                                                                                                                                                                                                                                                                                                                                                                                                                                                                                                       |
|                                                   |                                             | 4 Chickens<br>12 Gulles                                                                                                                                                                                                                                                                                                                                                                                                                                                                                                                                                                                                                                                                                                                                                                                                                                                                                                                                                                                                                                                                                                                                                                                                    |
|                                                   |                                             | 25 Butter                                                                                                                                                                                                                                                                                                                                                                                                                                                                                                                                                                                                                                                                                                                                                                                                                                                                                                                                                                                                                                                                                                                                                                                                                  |