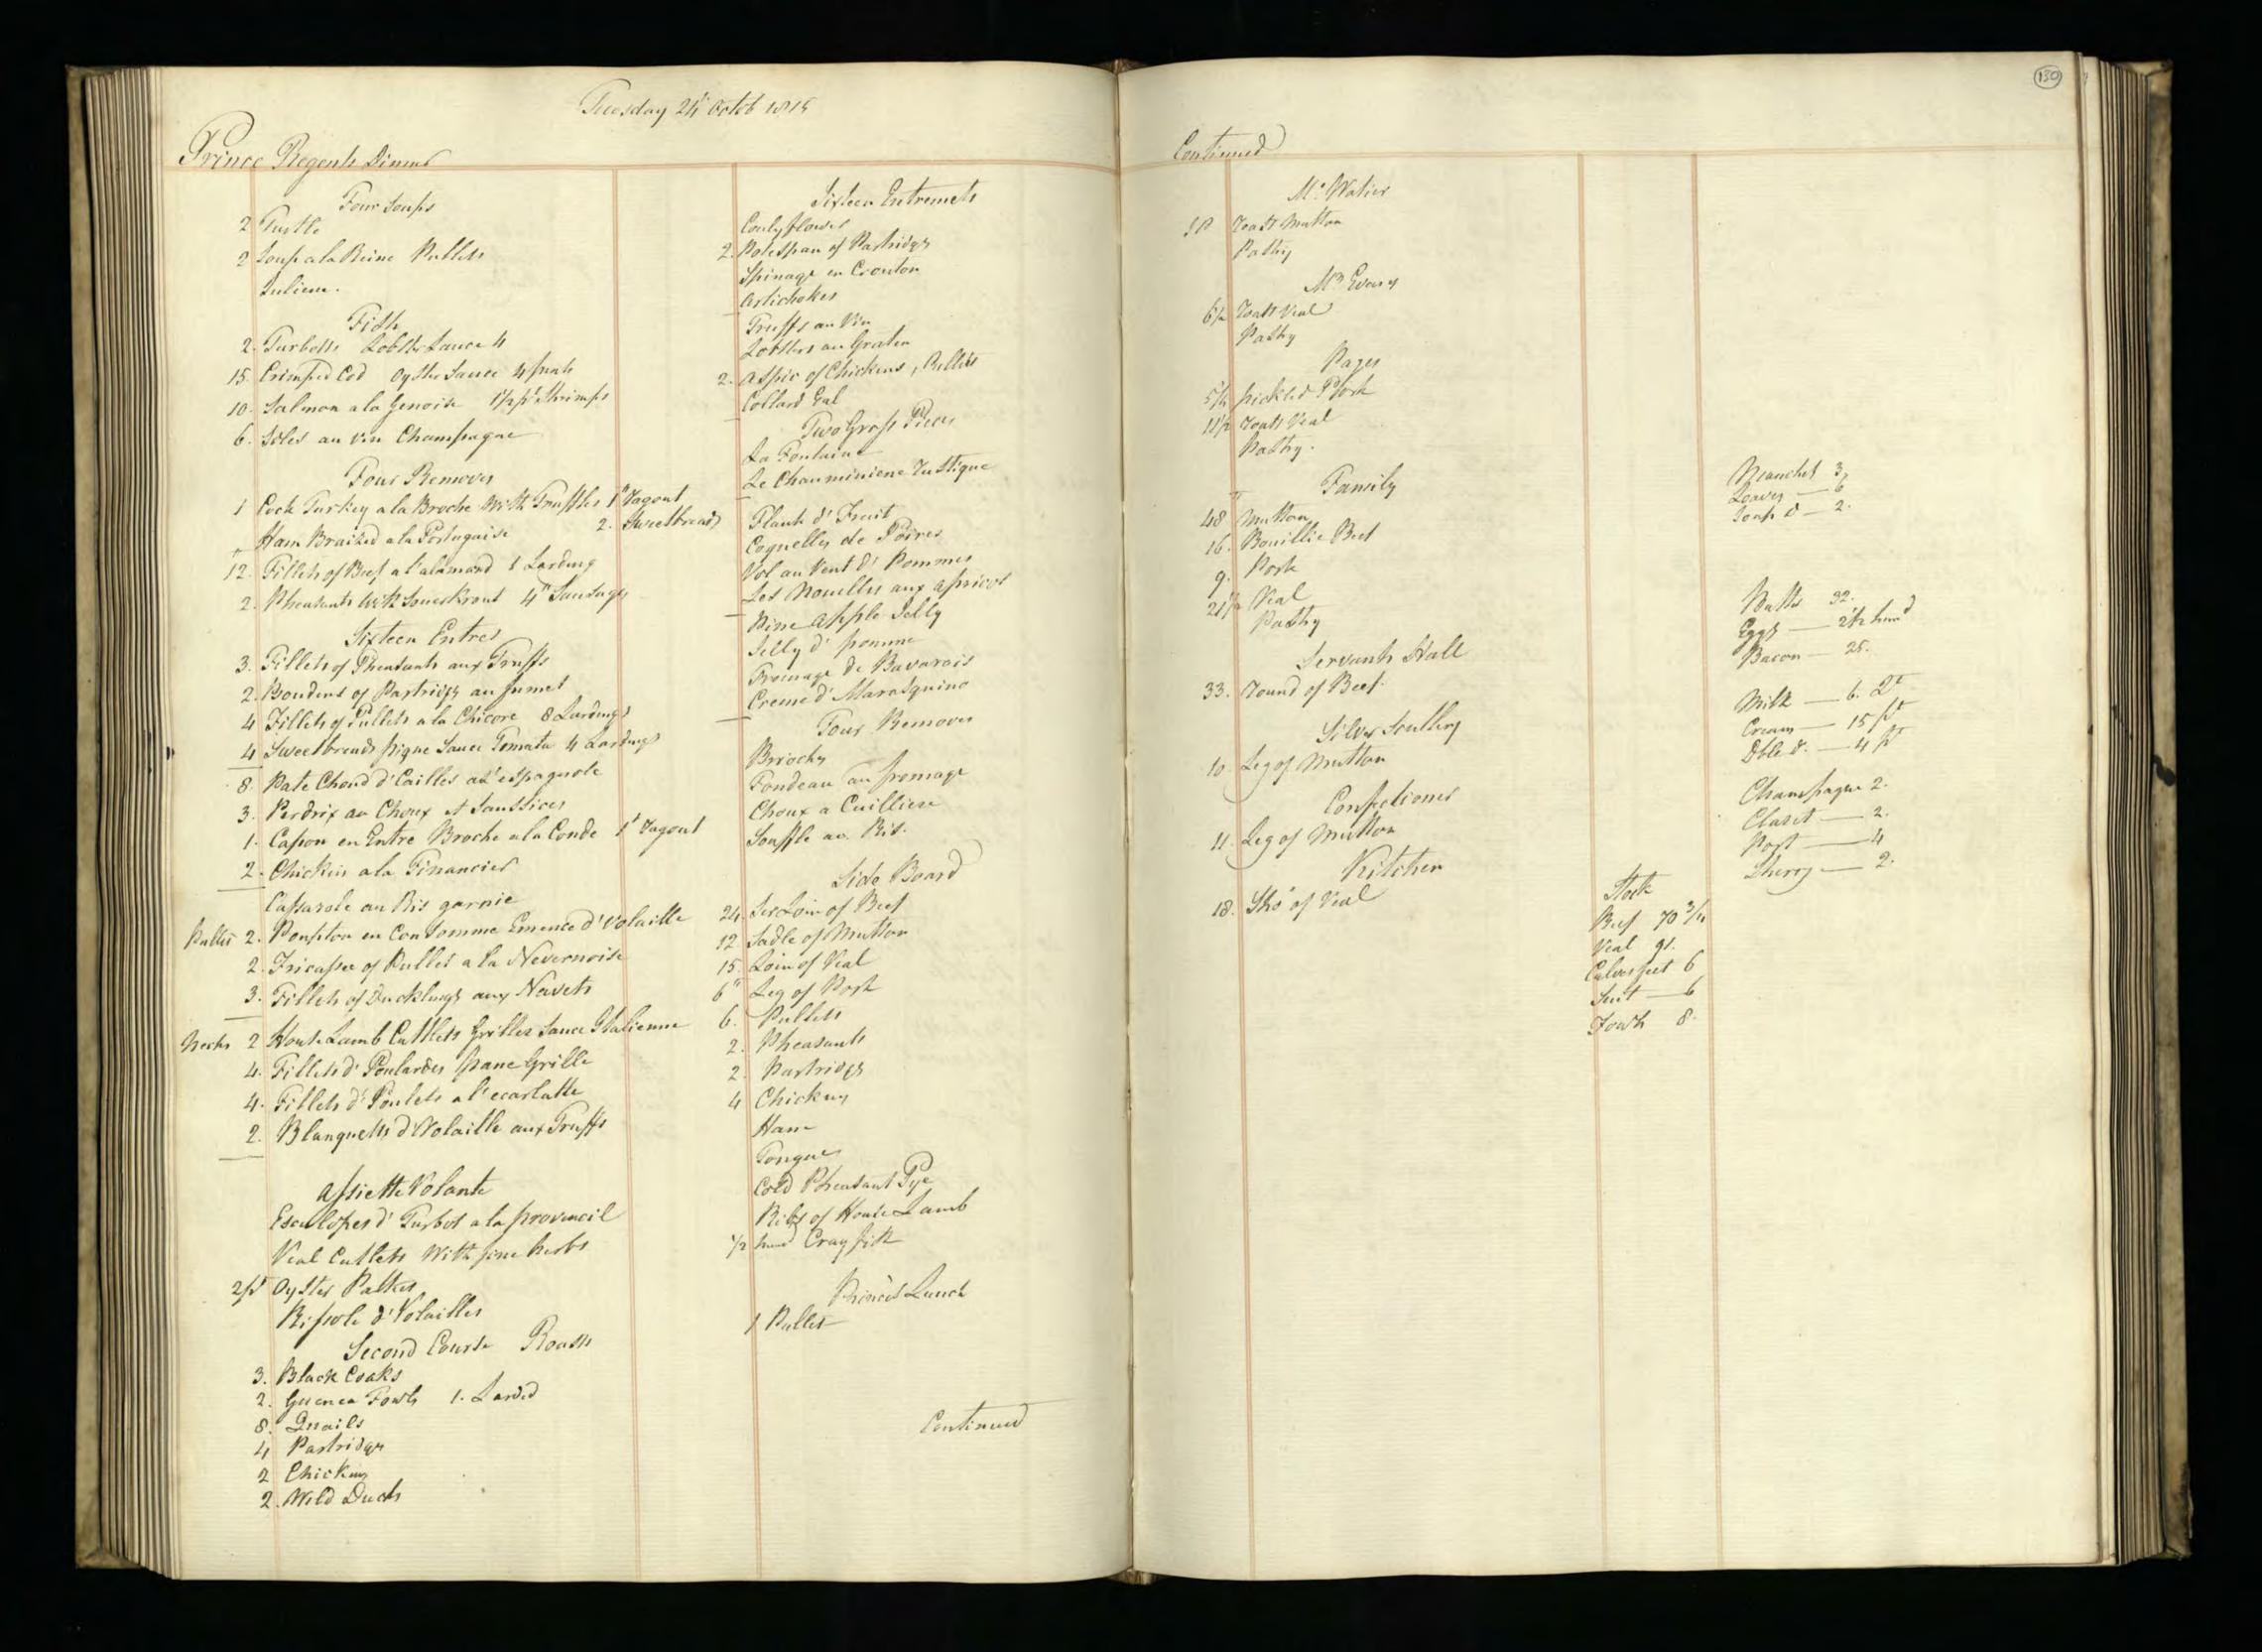

Walier 103/4 Veal Butter 4     | Buller - 14 Fourt -1  Fongues - 2                                          |       |   |
| 2. Pheadants 20 Veal                                          | Large Capor                                               |                                                                            |       |   |
|                                                               | 3. Solls Theles If Walker                                 |                                                                            |       |   |
|                                                               |                                                           |                                                                            |       |   |















































| Monday b. Prov. wis.                                                                               | Tuesday y Novi 1015. | (137) | 7 |  |
|----------------------------------------------------------------------------------------------------|----------------------|-------|---|--|
| Sor Miner Sheat  boly Suit  bol Neal  21. Ox Longues  92. "Lurrent"  92. Naiturs  92. Liston Ingas | Mothing              |       |   |  |
| 24. 02. Mace 24. " Cloves 21. " Citron 1 Tallfice                                                  |                      |       |   |  |
| 14 Min Eggs 24. Harrings to Hampston Court, J. Malker                                              |                      |       |   |  |
|