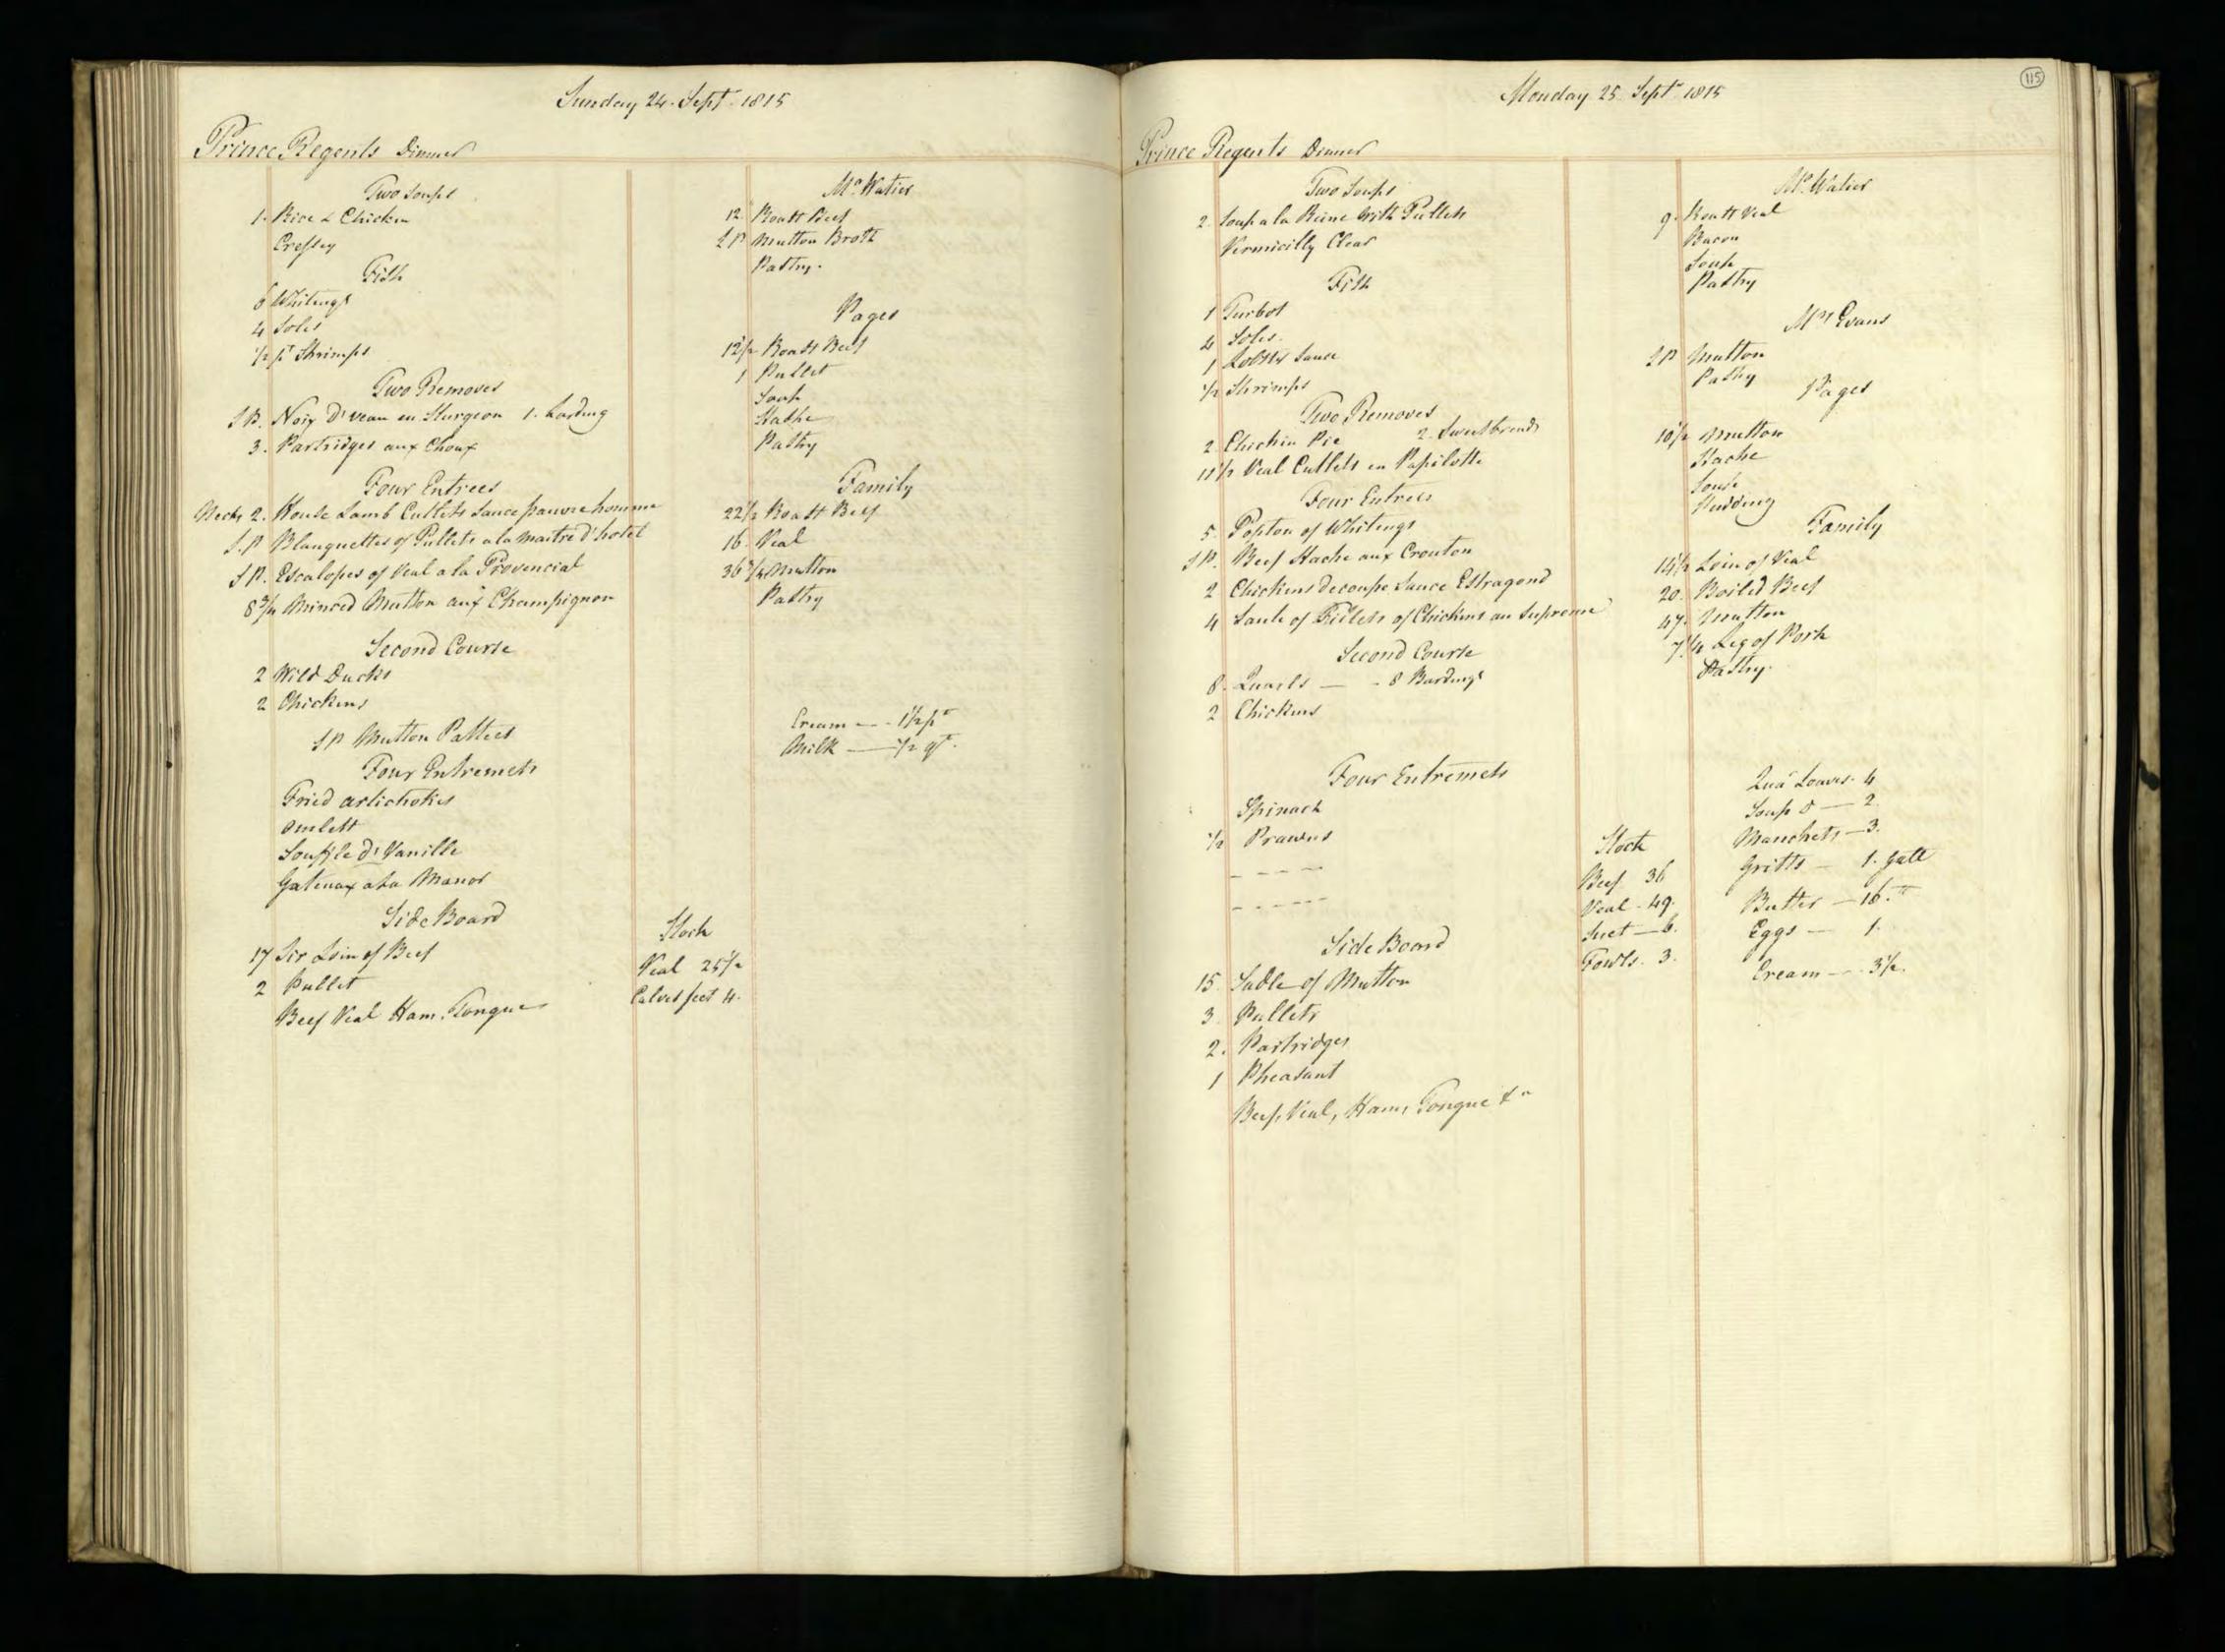

Supplied by the Royal Archives/© Her Majesty Queen Elizabeth II 2016

Supplied by the Royal Archives/© Her Majesty Queen Elizabeth II 2016

Supplied by the Royal Archives/© Her Majesty Queen Elizabeth II 2016

Supplied by the Royal Archives/© Her Majesty Queen Elizabeth II 2016

| Saturda                                           | y January J. 1015                           | Pitcher Meat distributed to HA H The Prince Regents Servants on the Jan! 1815 be                                                                                                                                                                                                                                                                                                                                                                                                                                                                                                                                                                                                                                                                                                                                                                                                                                                                                                                                                                                                                                                                                                                                           |
|---------------------------------------------------|---------------------------------------------|----------------------------------------------------------------------------------------------------------------------------------------------------------------------------------------------------------------------------------------------------------------------------------------------------------------------------------------------------------------------------------------------------------------------------------------------------------------------------------------------------------------------------------------------------------------------------------------------------------------------------------------------------------------------------------------------------------------------------------------------------------------------------------------------------------------------------------------------------------------------------------------------------------------------------------------------------------------------------------------------------------------------------------------------------------------------------------------------------------------------------------------------------------------------------------------------------------------------------|
| Tamily Dinners On Olect of Her Roy                | al Mighness the Princes Charlettes Birth La | HRA Princes Charlettes Buth day The Water Majestys Buthday 27 H. RA the Duke of Su                                                                                                                                                                                                                                                                                                                                                                                                                                                                                                                                                                                                                                                                                                                                                                                                                                                                                                                                                                                                                                                                                                                                         |
| Two Soupes                                        | Footmen .                                   | Beef Mutter Weal Beef Mutter Veal Beef Mutter Veal                                                                                                                                                                                                                                                                                                                                                                                                                                                                                                                                                                                                                                                                                                                                                                                                                                                                                                                                                                                                                                                                                                                                                                         |
| Two Fish                                          | Footmen 40 Roast Beef Plumb Pudding         | 2 Clerk of the Retchen Soin of West 15'2 16 15'2                                                                                                                                                                                                                                                                                                                                                                                                                                                                                                                                                                                                                                                                                                                                                                                                                                                                                                                                                                                                                                                                                                                                                                           |
| 27 bod 3 pts of Oysters<br>6 Soles 1 10 of Shumps |                                             | 3_d'd'd                                                                                                                                                                                                                                                                                                                                                                                                                                                                                                                                                                                                                                                                                                                                                                                                                                                                                                                                                                                                                                                                                                                                                                                                                    |
| Words Ino of smanger                              | 20 Roast Beef<br>Plumb Pudding              | gent. Nonets al                                                                                                                                                                                                                                                                                                                                                                                                                                                                                                                                                                                                                                                                                                                                                                                                                                                                                                                                                                                                                                                                                                                                                                                                            |
| A Large Surkery,<br>4 Moila Mulleto               | Morters at the Gates                        | Messekeeper Lois of Veal 16 15\frac{2}{2} 15\frac{1}{2} 15 |
| 3 Roast de                                        |                                             | 2 00000 seucenj men 2 2000 munon - 214                                                                                                                                                                                                                                                                                                                                                                                                                                                                                                                                                                                                                                                                                                                                                                                                                                                                                                                                                                                                                                                                                                                                                                                     |
| 2/2 Haunch of Mutton                              | Coal Morters 16 Roast Matton                | 2d' Momen 2 Sho'_de 18 172<br>Covey Noman Legof Mullon 10'4 10'2 11                                                                                                                                                                                                                                                                                                                                                                                                                                                                                                                                                                                                                                                                                                                                                                                                                                                                                                                                                                                                                                                                                                                                                        |
| 1 Tonque                                          |                                             | 4 Watchmen Som of Veal                                                                                                                                                                                                                                                                                                                                                                                                                                                                                                                                                                                                                                                                                                                                                                                                                                                                                                                                                                                                                                                                                                                                                                                                     |
| 16 thanics of Mutton                              | M. Lush<br>10'z Roast Mutton                | Armong Man Sho: de - g g g                                                                                                                                                                                                                                                                                                                                                                                                                                                                                                                                                                                                                                                                                                                                                                                                                                                                                                                                                                                                                                                                                                                                                                                                 |
| Sour Croset & Sausages 3'2 of                     | Mr. Watiers Servant                         | 1. Master Cook Loin of Veal                                                                                                                                                                                                                                                                                                                                                                                                                                                                                                                                                                                                                                                                                                                                                                                                                                                                                                                                                                                                                                                                                                                                                                                                |
| a Hares                                           | g Mutton                                    | Pashy Cooks                                                                                                                                                                                                                                                                                                                                                                                                                                                                                                                                                                                                                                                                                                                                                                                                                                                                                                                                                                                                                                                                                                                                                                                                                |
| Plumb Budding<br>Jelly                            | 12 Beef Reofile                             | Monnan book 1 de 10½ 11 10½ 10½ 10½ 10½ 10½ 10½ 10½ 10½ 10½ 10½ 10½ 10½ 10½ 10½ 10½ 10½ 10½ 10½ 10½ 10½ 10½ 10½ 10½ 10½ 10½ 10½ 10½ 10½ 10½ 10½ 10½ 10½ 10½ 10½ 10½ 10½ 10½ 10½ 10½ 10½ 10½ 10½ 10½ 10½ 10½ 10½                                                                                                                                                                                                                                                                                                                                                                                                                                                                                                                                                                                                                                                                                                                                                                                                                                                                                                                                                                                                            |
| Mlanemange)<br>Pastry                             | 12 /seef                                    | Rischen Maid Beef 9 9 9 82<br>2 Scullery Men 2 Sho! Mutton 172 10 10 18                                                                                                                                                                                                                                                                                                                                                                                                                                                                                                                                                                                                                                                                                                                                                                                                                                                                                                                                                                                                                                                                                                                                                    |
| Vegetables                                        | Stable People                               | 2 Lamp Lighters_ 2 Sho! Mullon 172 18.                                                                                                                                                                                                                                                                                                                                                                                                                                                                                                                                                                                                                                                                                                                                                                                                                                                                                                                                                                                                                                                                                                                                                                                     |
|                                                   |                                             | Chairmen Leg of Mullon 10 2 10 2 10 10 10 10                                                                                                                                                                                                                                                                                                                                                                                                                                                                                                                                                                                                                                                                                                                                                                                                                                                                                                                                                                                                                                                                                                                                                                               |
|                                                   | Stock                                       | Footmen 2 Laistsof Veal 32 31 32                                                                                                                                                                                                                                                                                                                                                                                                                                                                                                                                                                                                                                                                                                                                                                                                                                                                                                                                                                                                                                                                                                                                                                                           |
|                                                   | Beef - 25<br>Veal41                         | Labourer in Trust_ Lown of Veal 15 16 154                                                                                                                                                                                                                                                                                                                                                                                                                                                                                                                                                                                                                                                                                                                                                                                                                                                                                                                                                                                                                                                                                                                                                                                  |
|                                                   | Suet -18 Batter                             | Gardner Leg of Mutton: 10'4                                                                                                                                                                                                                                                                                                                                                                                                                                                                                                                                                                                                                                                                                                                                                                                                                                                                                                                                                                                                                                                                                                                                                                                                |
|                                                   | Climonds                                    | Housemaids 2 Legs of de 201 201 21 2 Confectioner Lour of Veal 152 16 154                                                                                                                                                                                                                                                                                                                                                                                                                                                                                                                                                                                                                                                                                                                                                                                                                                                                                                                                                                                                                                                                                                                                                  |
|                                                   | Double Sugar 10.4                           | Tapafsier Leg of Mullon 10 10½ 10 10 10                                                                                                                                                                                                                                                                                                                                                                                                                                                                                                                                                                                                                                                                                                                                                                                                                                                                                                                                                                                                                                                                                                                                                                                    |
|                                                   | Ham                                         | Table Decker Loin of Veal 15 15                                                                                                                                                                                                                                                                                                                                                                                                                                                                                                                                                                                                                                                                                                                                                                                                                                                                                                                                                                                                                                                                                                                                                                                            |
|                                                   | Sals_ 1 Och<br>Better Almonde_ 1/2          | Gennan of Wine Cellar co! 154 16 16 16 16 16 16.                                                                                                                                                                                                                                                                                                                                                                                                                                                                                                                                                                                                                                                                                                                                                                                                                                                                                                                                                                                                                                                                                                                                                                           |
|                                                   | Mustard 304                                 | Footmens de de 82 9 Ufsist Table Decker de 82 9                                                                                                                                                                                                                                                                                                                                                                                                                                                                                                                                                                                                                                                                                                                                                                                                                                                                                                                                                                                                                                                                                                                                                                            |
|                                                   | Tounglass 1-60                              | 2 Mages Men 2 d' 18 173 18                                                                                                                                                                                                                                                                                                                                                                                                                                                                                                                                                                                                                                                                                                                                                                                                                                                                                                                                                                                                                                                                                                                                                                                                 |
|                                                   | Batter6                                     | 3 Police Officers_3 Loins of West 47 47                                                                                                                                                                                                                                                                                                                                                                                                                                                                                                                                                                                                                                                                                                                                                                                                                                                                                                                                                                                                                                                                                                                                                                                    |
|                                                   |                                             | 9 385 4 295 9 3914 2924 82 3954 2984                                                                                                                                                                                                                                                                                                                                                                                                                                                                                                                                                                                                                                                                                                                                                                                                                                                                                                                                                                                                                                                                                                                                                                                       |
|                                                   |                                             | 4 Chickens<br>12 Gulles                                                                                                                                                                                                                                                                                                                                                                                                                                                                                                                                                                                                                                                                                                                                                                                                                                                                                                                                                                                                                                                                                                                                                                                                    |
|                                                   |                                             | 25 Butter                                                                                                                                                                                                                                                                                                                                                                                                                                                                                                                                                                                                                                                                                                                                                                                                                                                                                                                                                                                                                                                                                                                                                                                                                  |