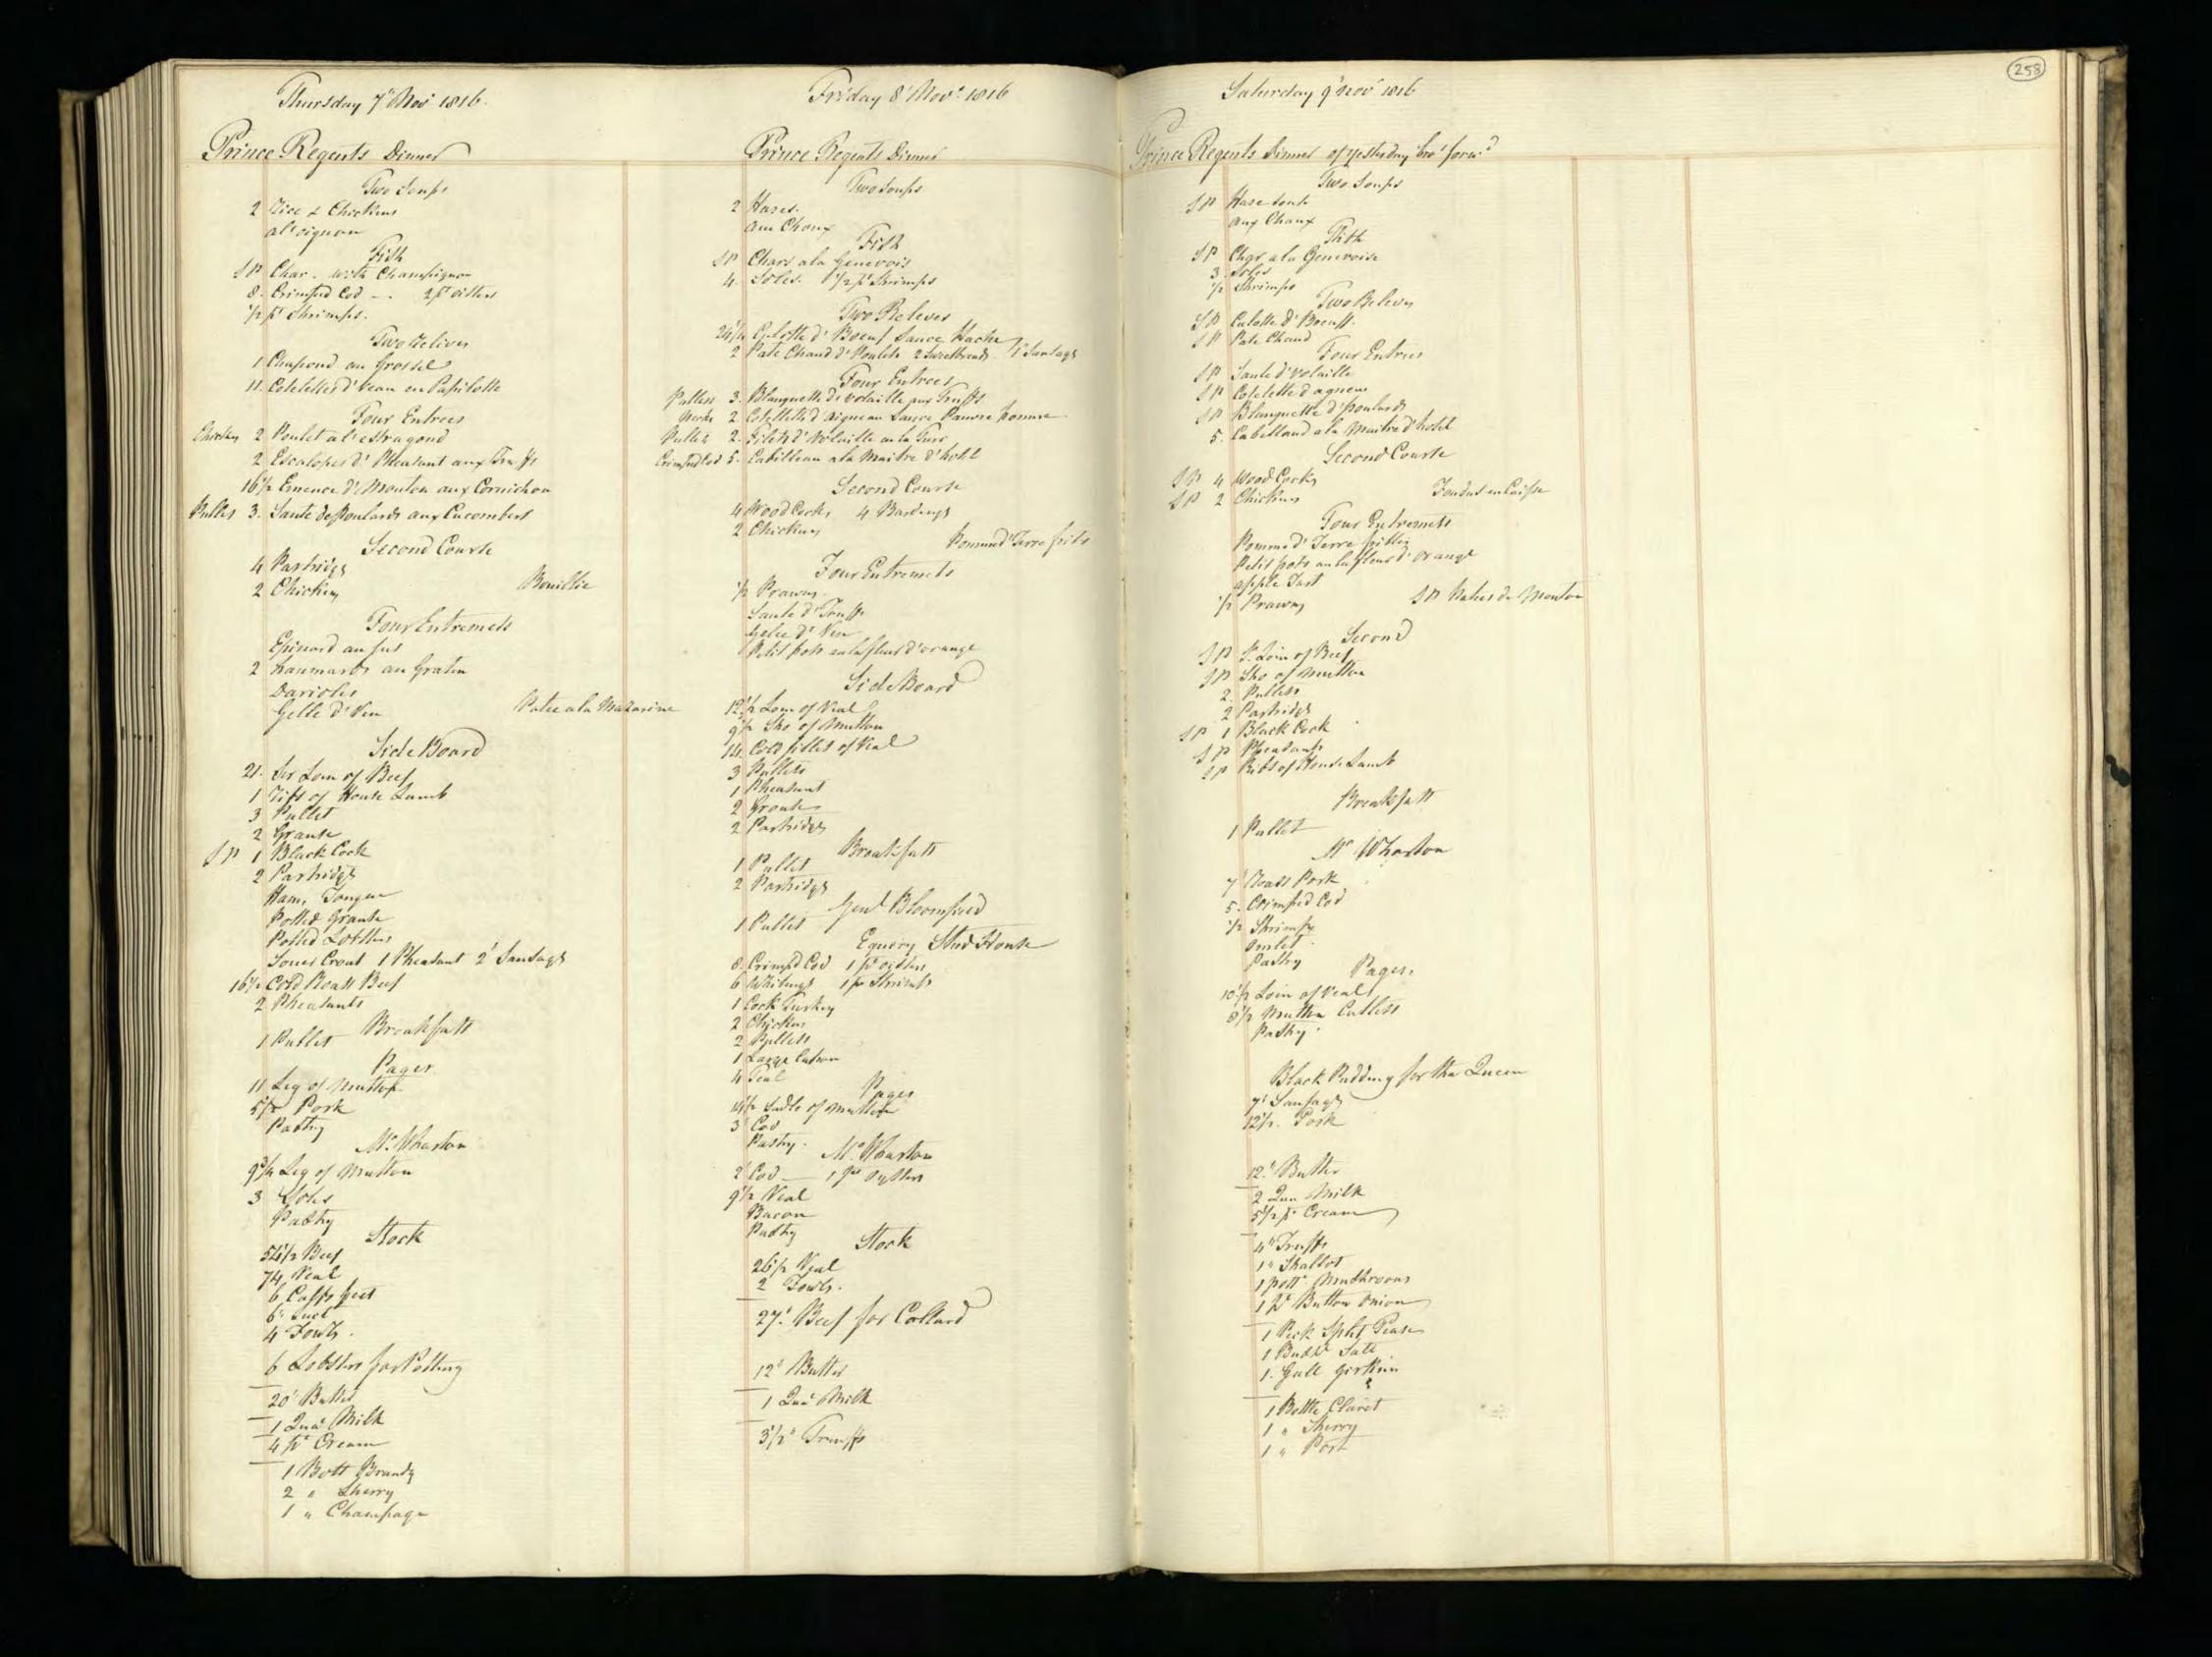

Supplied by the Royal Archives/© Her Majesty Queen Elizabeth II 2016

| Saturda                                           | y January J. 1015                           | Pitcher Meat distributed to HA H The Prince Regents Servants on the Jan! 1815 be                                                                                                                                                                                                                                                                                                                                                                                                                                                                                                                                                                                                                                                                                                                                                                                                                                                                                                                                                                                                                                                                                                                                           |
|---------------------------------------------------|---------------------------------------------|----------------------------------------------------------------------------------------------------------------------------------------------------------------------------------------------------------------------------------------------------------------------------------------------------------------------------------------------------------------------------------------------------------------------------------------------------------------------------------------------------------------------------------------------------------------------------------------------------------------------------------------------------------------------------------------------------------------------------------------------------------------------------------------------------------------------------------------------------------------------------------------------------------------------------------------------------------------------------------------------------------------------------------------------------------------------------------------------------------------------------------------------------------------------------------------------------------------------------|
| Tamily Dinners On Olect of Her Roy                | al Mighness the Princes Charlettes Birth La | HRA Princes Charlettes Buth day The Water Majestys Buthday 27 H. RA the Duke of Su                                                                                                                                                                                                                                                                                                                                                                                                                                                                                                                                                                                                                                                                                                                                                                                                                                                                                                                                                                                                                                                                                                                                         |
| Two Soupes                                        | Footmen .                                   | Beef Mutter Weal Beef Mutter Veal Beef Mutter Veal                                                                                                                                                                                                                                                                                                                                                                                                                                                                                                                                                                                                                                                                                                                                                                                                                                                                                                                                                                                                                                                                                                                                                                         |
| Two Fish                                          | Footmen 40 Roast Beef Plumb Pudding         | 2 Clerk of the Retchen Soin of West 15'2 16 15'2                                                                                                                                                                                                                                                                                                                                                                                                                                                                                                                                                                                                                                                                                                                                                                                                                                                                                                                                                                                                                                                                                                                                                                           |
| 27 bod 3 pts of Oysters<br>6 Soles 1 10 of Shumps |                                             | 3_d'd'd                                                                                                                                                                                                                                                                                                                                                                                                                                                                                                                                                                                                                                                                                                                                                                                                                                                                                                                                                                                                                                                                                                                                                                                                                    |
| Words Ino of smanger                              | 20 Roast Beef<br>Plumb Pudding              | gent. Nonets al                                                                                                                                                                                                                                                                                                                                                                                                                                                                                                                                                                                                                                                                                                                                                                                                                                                                                                                                                                                                                                                                                                                                                                                                            |
| A Large Surkery,<br>4 Moila Mulleto               | Morters at the Gates                        | Messekeeper Lois of Veal 16 15\frac{2}{2} 15\frac{1}{2} 15 |
| 3 Roast de                                        |                                             | 2 00000 seucenj men 2 2000 munon - 214                                                                                                                                                                                                                                                                                                                                                                                                                                                                                                                                                                                                                                                                                                                                                                                                                                                                                                                                                                                                                                                                                                                                                                                     |
| 2/2 Haunch of Mutton                              | Coal Morters 16 Roast Matton                | 2d' Momen 2 Sho'_de 18 172<br>Covey Noman Legof Mullon 10'4 10'2 11                                                                                                                                                                                                                                                                                                                                                                                                                                                                                                                                                                                                                                                                                                                                                                                                                                                                                                                                                                                                                                                                                                                                                        |
| 1 Tonque                                          |                                             | 4 Watchmen Som of Veal                                                                                                                                                                                                                                                                                                                                                                                                                                                                                                                                                                                                                                                                                                                                                                                                                                                                                                                                                                                                                                                                                                                                                                                                     |
| 16 thanics of Mutton                              | M. Lush<br>10'z Roast Mutton                | Armong Man Sho: de - g g g                                                                                                                                                                                                                                                                                                                                                                                                                                                                                                                                                                                                                                                                                                                                                                                                                                                                                                                                                                                                                                                                                                                                                                                                 |
| Sour Croset & Sausages 3'2 of                     | Mr. Watiers Servant                         | 1. Master Cook Loin of Veal                                                                                                                                                                                                                                                                                                                                                                                                                                                                                                                                                                                                                                                                                                                                                                                                                                                                                                                                                                                                                                                                                                                                                                                                |
| a Hares                                           | g Mutton                                    | Pashy Cooks                                                                                                                                                                                                                                                                                                                                                                                                                                                                                                                                                                                                                                                                                                                                                                                                                                                                                                                                                                                                                                                                                                                                                                                                                |
| Plumb Budding<br>Jelly                            | 12 Beef Reofile                             | Monnan book 1 de 10½ 11 10½ 10½ 10½ 10½ 10½ 10½ 10½ 10½ 10½ 10½ 10½ 10½ 10½ 10½ 10½ 10½ 10½ 10½ 10½ 10½ 10½ 10½ 10½ 10½ 10½ 10½ 10½ 10½ 10½ 10½ 10½ 10½ 10½ 10½ 10½ 10½ 10½ 10½ 10½ 10½ 10½ 10½ 10½ 10½ 10½ 10½                                                                                                                                                                                                                                                                                                                                                                                                                                                                                                                                                                                                                                                                                                                                                                                                                                                                                                                                                                                                            |
| Mlanemange)<br>Pastry                             | 12 /seef                                    | Rischen Maid Beef 9 9 9 82<br>2 Scullery Men 2 Sho! Mutton 172 10 10 18                                                                                                                                                                                                                                                                                                                                                                                                                                                                                                                                                                                                                                                                                                                                                                                                                                                                                                                                                                                                                                                                                                                                                    |
| Vegetables                                        | Stable People                               | 2 Lamp Lighters_ 2 Sho! Mullon 172 18.                                                                                                                                                                                                                                                                                                                                                                                                                                                                                                                                                                                                                                                                                                                                                                                                                                                                                                                                                                                                                                                                                                                                                                                     |
|                                                   |                                             | Chairmen Leg of Mullon 10 2 10 2 10 10 10 10                                                                                                                                                                                                                                                                                                                                                                                                                                                                                                                                                                                                                                                                                                                                                                                                                                                                                                                                                                                                                                                                                                                                                                               |
|                                                   | Stock                                       | Footmen 2 Laistsof Veal 32 31 32                                                                                                                                                                                                                                                                                                                                                                                                                                                                                                                                                                                                                                                                                                                                                                                                                                                                                                                                                                                                                                                                                                                                                                                           |
|                                                   | Beef - 25<br>Veal41                         | Labourer in Trust_ Lown of Veal 15 16 154                                                                                                                                                                                                                                                                                                                                                                                                                                                                                                                                                                                                                                                                                                                                                                                                                                                                                                                                                                                                                                                                                                                                                                                  |
|                                                   | Suet -18 Batter                             | Gardner Leg of Mutton: 10'4                                                                                                                                                                                                                                                                                                                                                                                                                                                                                                                                                                                                                                                                                                                                                                                                                                                                                                                                                                                                                                                                                                                                                                                                |
|                                                   | Climonds                                    | Housemaids 2 Legs of de 201 201 21 2 Confectioner Lour of Veal 152 16 154                                                                                                                                                                                                                                                                                                                                                                                                                                                                                                                                                                                                                                                                                                                                                                                                                                                                                                                                                                                                                                                                                                                                                  |
|                                                   | Double Sugar 10.4                           | Tapafsier Leg of Mullon 10 10½ 10 10 10                                                                                                                                                                                                                                                                                                                                                                                                                                                                                                                                                                                                                                                                                                                                                                                                                                                                                                                                                                                                                                                                                                                                                                                    |
|                                                   | Ham                                         | Table Decker Loin of Veal 15 15                                                                                                                                                                                                                                                                                                                                                                                                                                                                                                                                                                                                                                                                                                                                                                                                                                                                                                                                                                                                                                                                                                                                                                                            |
|                                                   | Sals_ 1 Och<br>Better Almonde_ 1/2          | Gennan of Wine Cellar co! 154 16 16 16 16 16 16.                                                                                                                                                                                                                                                                                                                                                                                                                                                                                                                                                                                                                                                                                                                                                                                                                                                                                                                                                                                                                                                                                                                                                                           |
|                                                   | Mustard 304                                 | Footmens de de 82 9 Ufsist Table Decker de 82 9                                                                                                                                                                                                                                                                                                                                                                                                                                                                                                                                                                                                                                                                                                                                                                                                                                                                                                                                                                                                                                                                                                                                                                            |
|                                                   | Tounglass 1-60                              | 2 Mages Men 2 d' 18 173 18                                                                                                                                                                                                                                                                                                                                                                                                                                                                                                                                                                                                                                                                                                                                                                                                                                                                                                                                                                                                                                                                                                                                                                                                 |
|                                                   | Batter6                                     | 3 Police Officers_3 Loins of West 47 47                                                                                                                                                                                                                                                                                                                                                                                                                                                                                                                                                                                                                                                                                                                                                                                                                                                                                                                                                                                                                                                                                                                                                                                    |
|                                                   |                                             | 9 385 4 295 9 3914 2924 82 3954 2984                                                                                                                                                                                                                                                                                                                                                                                                                                                                                                                                                                                                                                                                                                                                                                                                                                                                                                                                                                                                                                                                                                                                                                                       |
|                                                   |                                             | 4 Chickens<br>12 Gulles                                                                                                                                                                                                                                                                                                                                                                                                                                                                                                                                                                                                                                                                                                                                                                                                                                                                                                                                                                                                                                                                                                                                                                                                    |
|                                                   |                                             | 25 Butter                                                                                                                                                                                                                                                                                                                                                                                                                                                                                                                                                                                                                                                                                                                                                                                                                                                                                                                                                                                                                                                                                                                                                                                                                  |