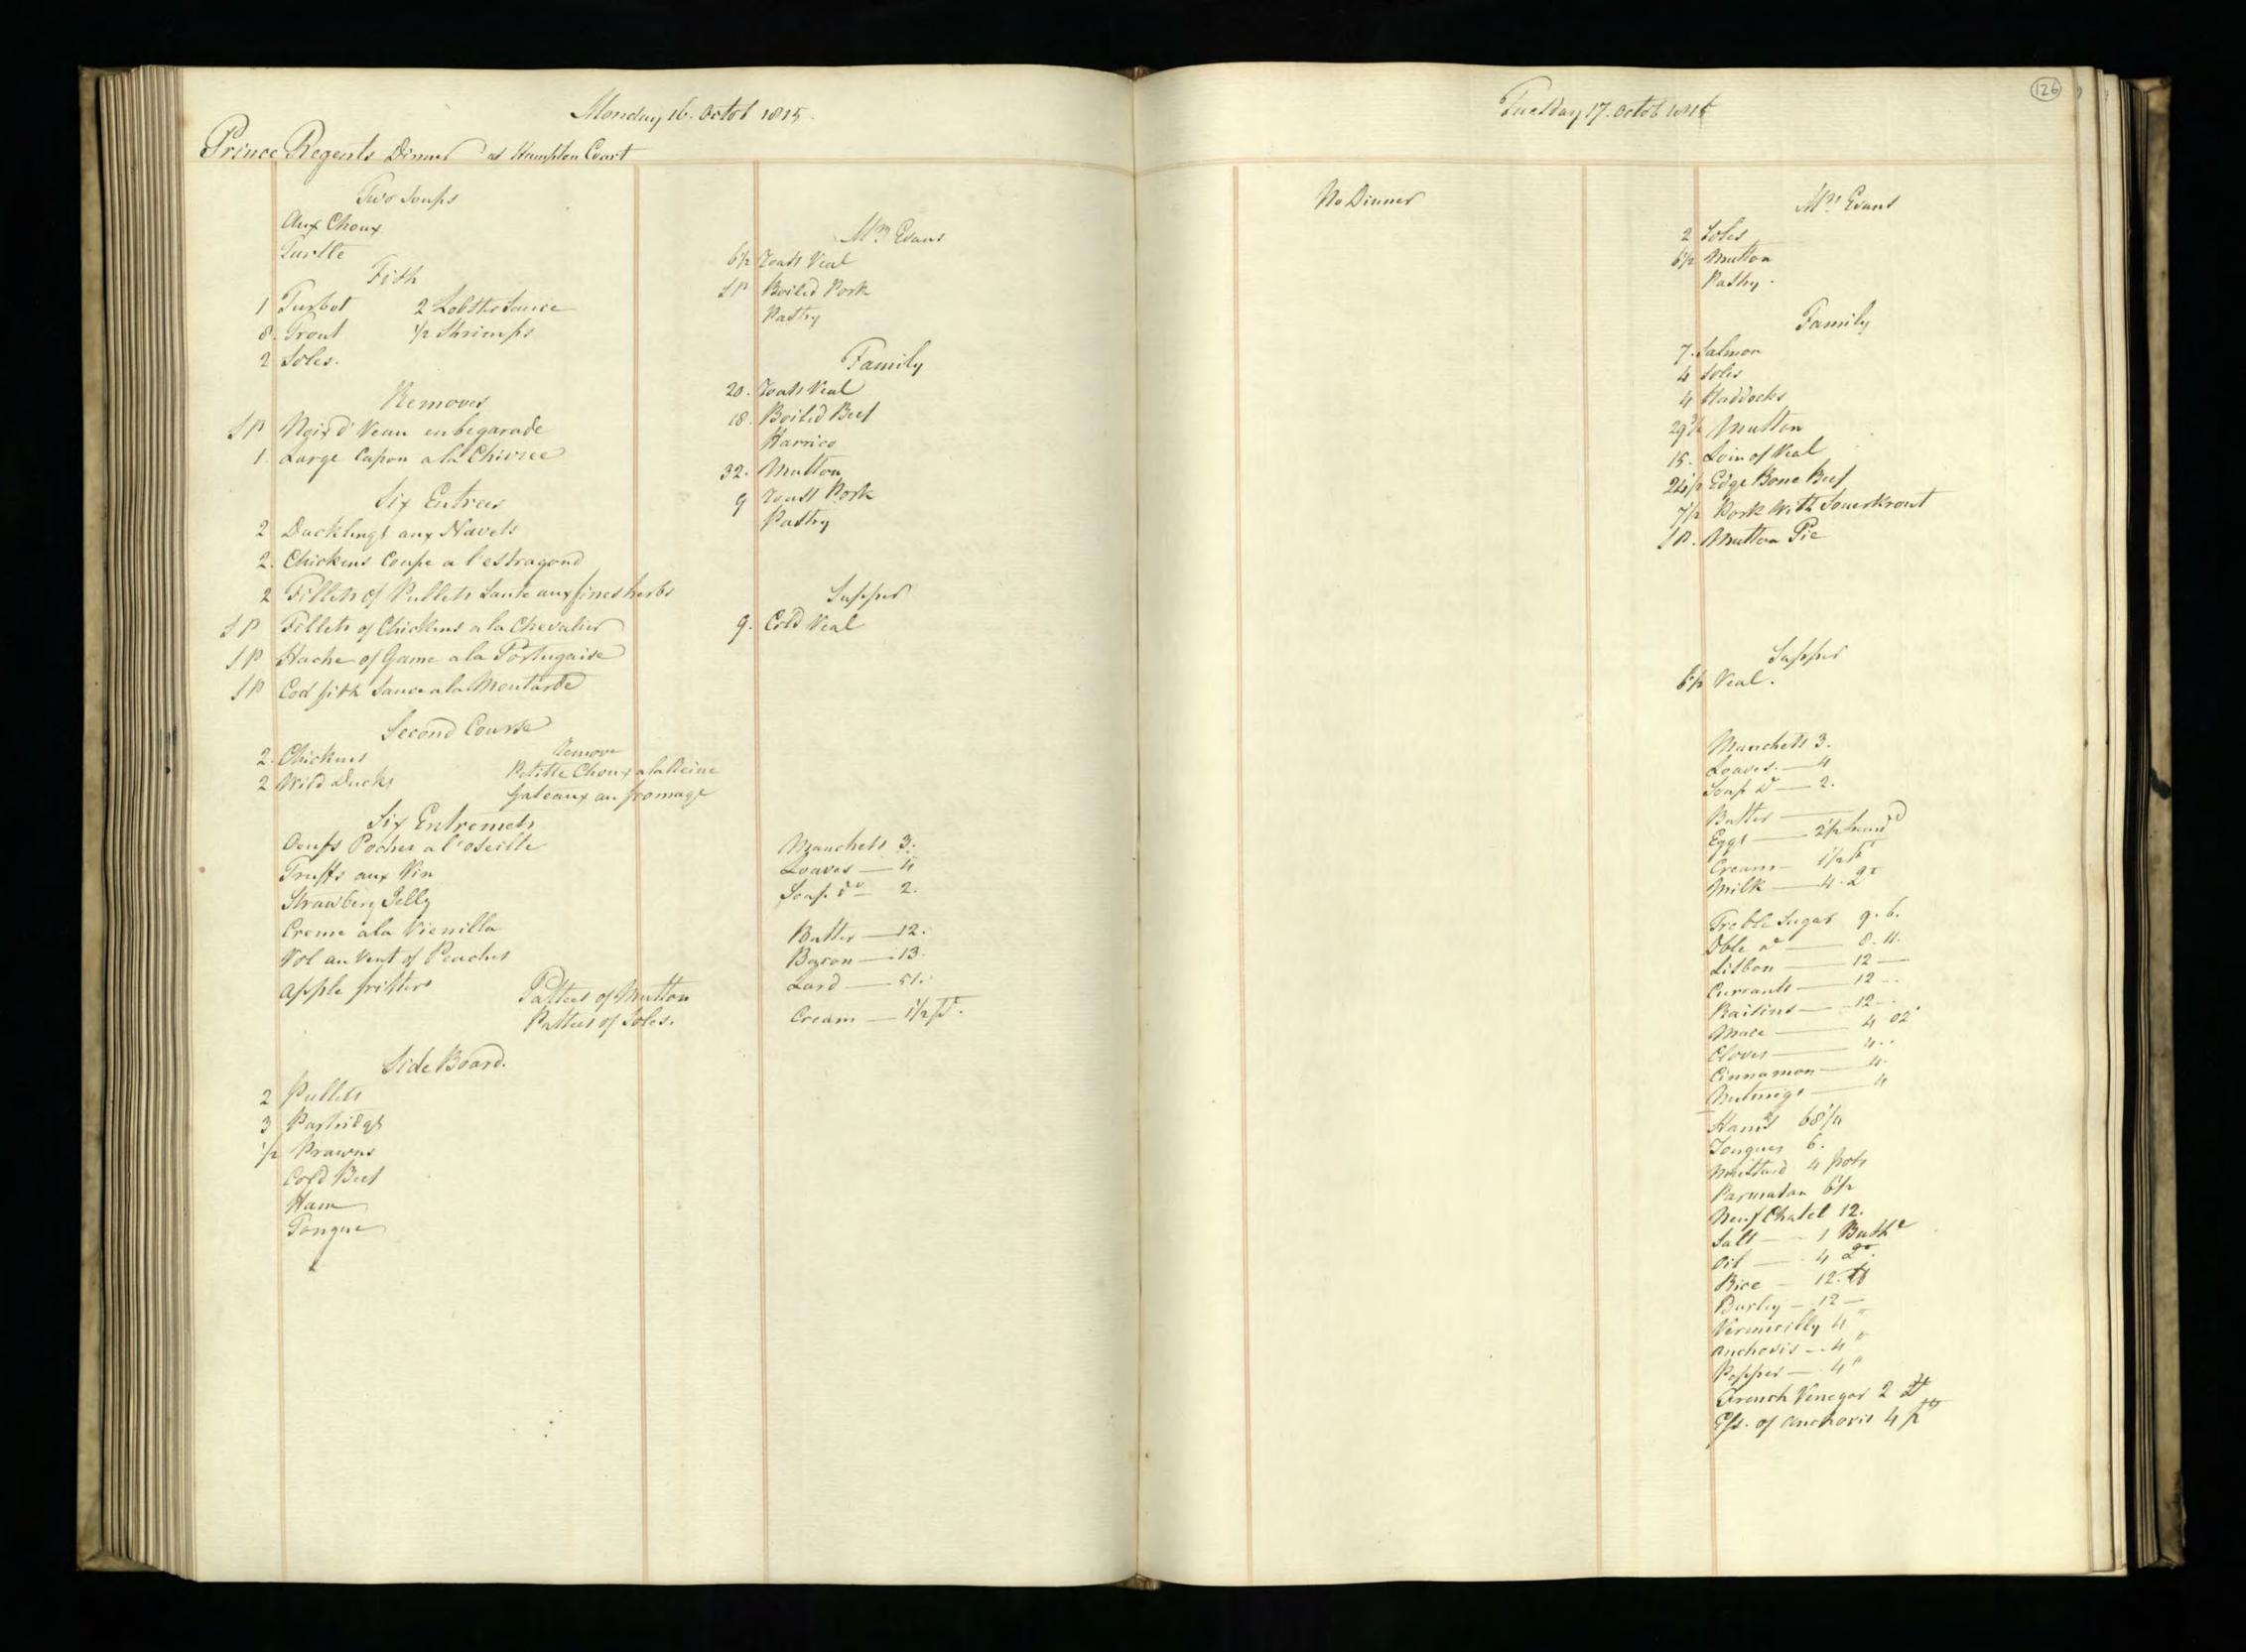

Supplied by the Royal Archives/© Her Majesty Queen Elizabeth II 2016

Supplied by the Royal Archives/© Her Majesty Queen Elizabeth II 2016

Supplied by the Royal Archives/© Her Majesty Queen Elizabeth II 2016

Supplied by the Royal Archives/© Her Majesty Queen Elizabeth II 2016

| Saturda                                           | y January J. 1015                           | Pitcher Meat distributed to HA H The Prince Regents Servants on the Jan! 1815 be                                                                                                                                                                                                                                                                                                                                                                                                                                                                                                                                                                                                                                                                                                                                                                                                                                                                                                                                                                                                                                                                                                                                           |
|---------------------------------------------------|---------------------------------------------|----------------------------------------------------------------------------------------------------------------------------------------------------------------------------------------------------------------------------------------------------------------------------------------------------------------------------------------------------------------------------------------------------------------------------------------------------------------------------------------------------------------------------------------------------------------------------------------------------------------------------------------------------------------------------------------------------------------------------------------------------------------------------------------------------------------------------------------------------------------------------------------------------------------------------------------------------------------------------------------------------------------------------------------------------------------------------------------------------------------------------------------------------------------------------------------------------------------------------|
| Tamily Dinners On Olect of Her Roy                | al Mighness the Princes Charlettes Birth La | HRA Princes Charlettes Buth day The Water Majestys Buthday 27 H. RA the Duke of Su                                                                                                                                                                                                                                                                                                                                                                                                                                                                                                                                                                                                                                                                                                                                                                                                                                                                                                                                                                                                                                                                                                                                         |
| Two Soupes                                        | Footmen .                                   | Beef Mutter Weal Beef Mutter Veal Beef Mutter Veal                                                                                                                                                                                                                                                                                                                                                                                                                                                                                                                                                                                                                                                                                                                                                                                                                                                                                                                                                                                                                                                                                                                                                                         |
| Two Fish                                          | Footmen 40 Roast Beef Plumb Pudding         | 2 Clerk of the Retchen Soin of West 15'2 16 15'2                                                                                                                                                                                                                                                                                                                                                                                                                                                                                                                                                                                                                                                                                                                                                                                                                                                                                                                                                                                                                                                                                                                                                                           |
| 27 bod 3 pts of Oysters<br>6 Soles 1 10 of Shumps |                                             | 3_d'd'd                                                                                                                                                                                                                                                                                                                                                                                                                                                                                                                                                                                                                                                                                                                                                                                                                                                                                                                                                                                                                                                                                                                                                                                                                    |
| Words Ino of smanger                              | 20 Roast Beef<br>Plumb Pudding              | gent. Nonets al                                                                                                                                                                                                                                                                                                                                                                                                                                                                                                                                                                                                                                                                                                                                                                                                                                                                                                                                                                                                                                                                                                                                                                                                            |
| A Large Surkery,<br>4 Moila Mulleto               | Morters at the Gates                        | Messekeeper Lois of Veal 16 15\frac{2}{2} 15\frac{1}{2} 15 |
| 3 Roast de                                        |                                             | 2 00000 seucenj men 2 2000 munon - 214                                                                                                                                                                                                                                                                                                                                                                                                                                                                                                                                                                                                                                                                                                                                                                                                                                                                                                                                                                                                                                                                                                                                                                                     |
| 2/2 Haunch of Mutton                              | Coal Morters 16 Roast Matton                | 2d' Momen 2 Sho'_de 18 172<br>Covey Noman Legof Mullon 10'4 10'2 11                                                                                                                                                                                                                                                                                                                                                                                                                                                                                                                                                                                                                                                                                                                                                                                                                                                                                                                                                                                                                                                                                                                                                        |
| 1 Tonque                                          |                                             | 4 Watchmen Som of Veal                                                                                                                                                                                                                                                                                                                                                                                                                                                                                                                                                                                                                                                                                                                                                                                                                                                                                                                                                                                                                                                                                                                                                                                                     |
| 16 thanics of Mutton                              | M. Lush<br>10'z Roast Mutton                | Armong Man Sho: de - g g g                                                                                                                                                                                                                                                                                                                                                                                                                                                                                                                                                                                                                                                                                                                                                                                                                                                                                                                                                                                                                                                                                                                                                                                                 |
| Sour Croset & Sausages 3'2 of                     | Mr. Watiers Servant                         | 1. Master Cook Loin of Veal                                                                                                                                                                                                                                                                                                                                                                                                                                                                                                                                                                                                                                                                                                                                                                                                                                                                                                                                                                                                                                                                                                                                                                                                |
| a Hares                                           | g Mutton                                    | Pashy Cooks                                                                                                                                                                                                                                                                                                                                                                                                                                                                                                                                                                                                                                                                                                                                                                                                                                                                                                                                                                                                                                                                                                                                                                                                                |
| Plumb Budding<br>Jelly                            | 12 Beef Reofile                             | Monnan book 1 de 10½ 11 10½ 10½ 10½ 10½ 10½ 10½ 10½ 10½ 10½ 10½ 10½ 10½ 10½ 10½ 10½ 10½ 10½ 10½ 10½ 10½ 10½ 10½ 10½ 10½ 10½ 10½ 10½ 10½ 10½ 10½ 10½ 10½ 10½ 10½ 10½ 10½ 10½ 10½ 10½ 10½ 10½ 10½ 10½ 10½ 10½ 10½                                                                                                                                                                                                                                                                                                                                                                                                                                                                                                                                                                                                                                                                                                                                                                                                                                                                                                                                                                                                            |
| Mlanemange)<br>Pastry                             | 12 /seef                                    | Rischen Maid Beef 9 9 9 82<br>2 Scullery Men 2 Sho! Mutton 172 10 10 18                                                                                                                                                                                                                                                                                                                                                                                                                                                                                                                                                                                                                                                                                                                                                                                                                                                                                                                                                                                                                                                                                                                                                    |
| Vegetables                                        | Stable People                               | 2 Lamp Lighters_ 2 Sho! Mullon 172 18.                                                                                                                                                                                                                                                                                                                                                                                                                                                                                                                                                                                                                                                                                                                                                                                                                                                                                                                                                                                                                                                                                                                                                                                     |
|                                                   |                                             | Chairmen Leg of Mullon 10 2 10 2 10 10 10 10                                                                                                                                                                                                                                                                                                                                                                                                                                                                                                                                                                                                                                                                                                                                                                                                                                                                                                                                                                                                                                                                                                                                                                               |
|                                                   | Stock                                       | Footmen 2 Laistsof Veal 32 31 32                                                                                                                                                                                                                                                                                                                                                                                                                                                                                                                                                                                                                                                                                                                                                                                                                                                                                                                                                                                                                                                                                                                                                                                           |
|                                                   | Beef - 25<br>Veal41                         | Labourer in Trust_ Lown of Veal 15 16 154                                                                                                                                                                                                                                                                                                                                                                                                                                                                                                                                                                                                                                                                                                                                                                                                                                                                                                                                                                                                                                                                                                                                                                                  |
|                                                   | Suet -18 Batter                             | Gardner Leg of Mutton: 10'4                                                                                                                                                                                                                                                                                                                                                                                                                                                                                                                                                                                                                                                                                                                                                                                                                                                                                                                                                                                                                                                                                                                                                                                                |
|                                                   | Climonds                                    | Housemaids 2 Legs of de 201 201 21 2 Confectioner Lour of Veal 152 16 154                                                                                                                                                                                                                                                                                                                                                                                                                                                                                                                                                                                                                                                                                                                                                                                                                                                                                                                                                                                                                                                                                                                                                  |
|                                                   | Double Sugar 10.4                           | Tapafsier Leg of Mullon 10 10½ 10 10 10                                                                                                                                                                                                                                                                                                                                                                                                                                                                                                                                                                                                                                                                                                                                                                                                                                                                                                                                                                                                                                                                                                                                                                                    |
|                                                   | Ham                                         | Table Decker Loin of Veal 15 15                                                                                                                                                                                                                                                                                                                                                                                                                                                                                                                                                                                                                                                                                                                                                                                                                                                                                                                                                                                                                                                                                                                                                                                            |
|                                                   | Sals_ 1 Och<br>Better Almonde_ 1/2          | Gennan of Wine Cellar co! 154 16 16 16 16 16 16.                                                                                                                                                                                                                                                                                                                                                                                                                                                                                                                                                                                                                                                                                                                                                                                                                                                                                                                                                                                                                                                                                                                                                                           |
|                                                   | Mustard 304                                 | Footmens de de 82 9 Ufsist Table Decker de 82 9                                                                                                                                                                                                                                                                                                                                                                                                                                                                                                                                                                                                                                                                                                                                                                                                                                                                                                                                                                                                                                                                                                                                                                            |
|                                                   | Tounglass 1-60                              | 2 Mages Men 2 d' 18 173 18                                                                                                                                                                                                                                                                                                                                                                                                                                                                                                                                                                                                                                                                                                                                                                                                                                                                                                                                                                                                                                                                                                                                                                                                 |
|                                                   | Batter6                                     | 3 Police Officers_3 Loins of West 47 47                                                                                                                                                                                                                                                                                                                                                                                                                                                                                                                                                                                                                                                                                                                                                                                                                                                                                                                                                                                                                                                                                                                                                                                    |
|                                                   |                                             | 9 385 4 295 9 3914 2924 82 3954 2984                                                                                                                                                                                                                                                                                                                                                                                                                                                                                                                                                                                                                                                                                                                                                                                                                                                                                                                                                                                                                                                                                                                                                                                       |
|                                                   |                                             | 4 Chickens<br>12 Gulles                                                                                                                                                                                                                                                                                                                                                                                                                                                                                                                                                                                                                                                                                                                                                                                                                                                                                                                                                                                                                                                                                                                                                                                                    |
|                                                   |                                             | 25 Butter                                                                                                                                                                                                                                                                                                                                                                                                                                                                                                                                                                                                                                                                                                                                                                                                                                                                                                                                                                                                                                                                                                                                                                                                                  |