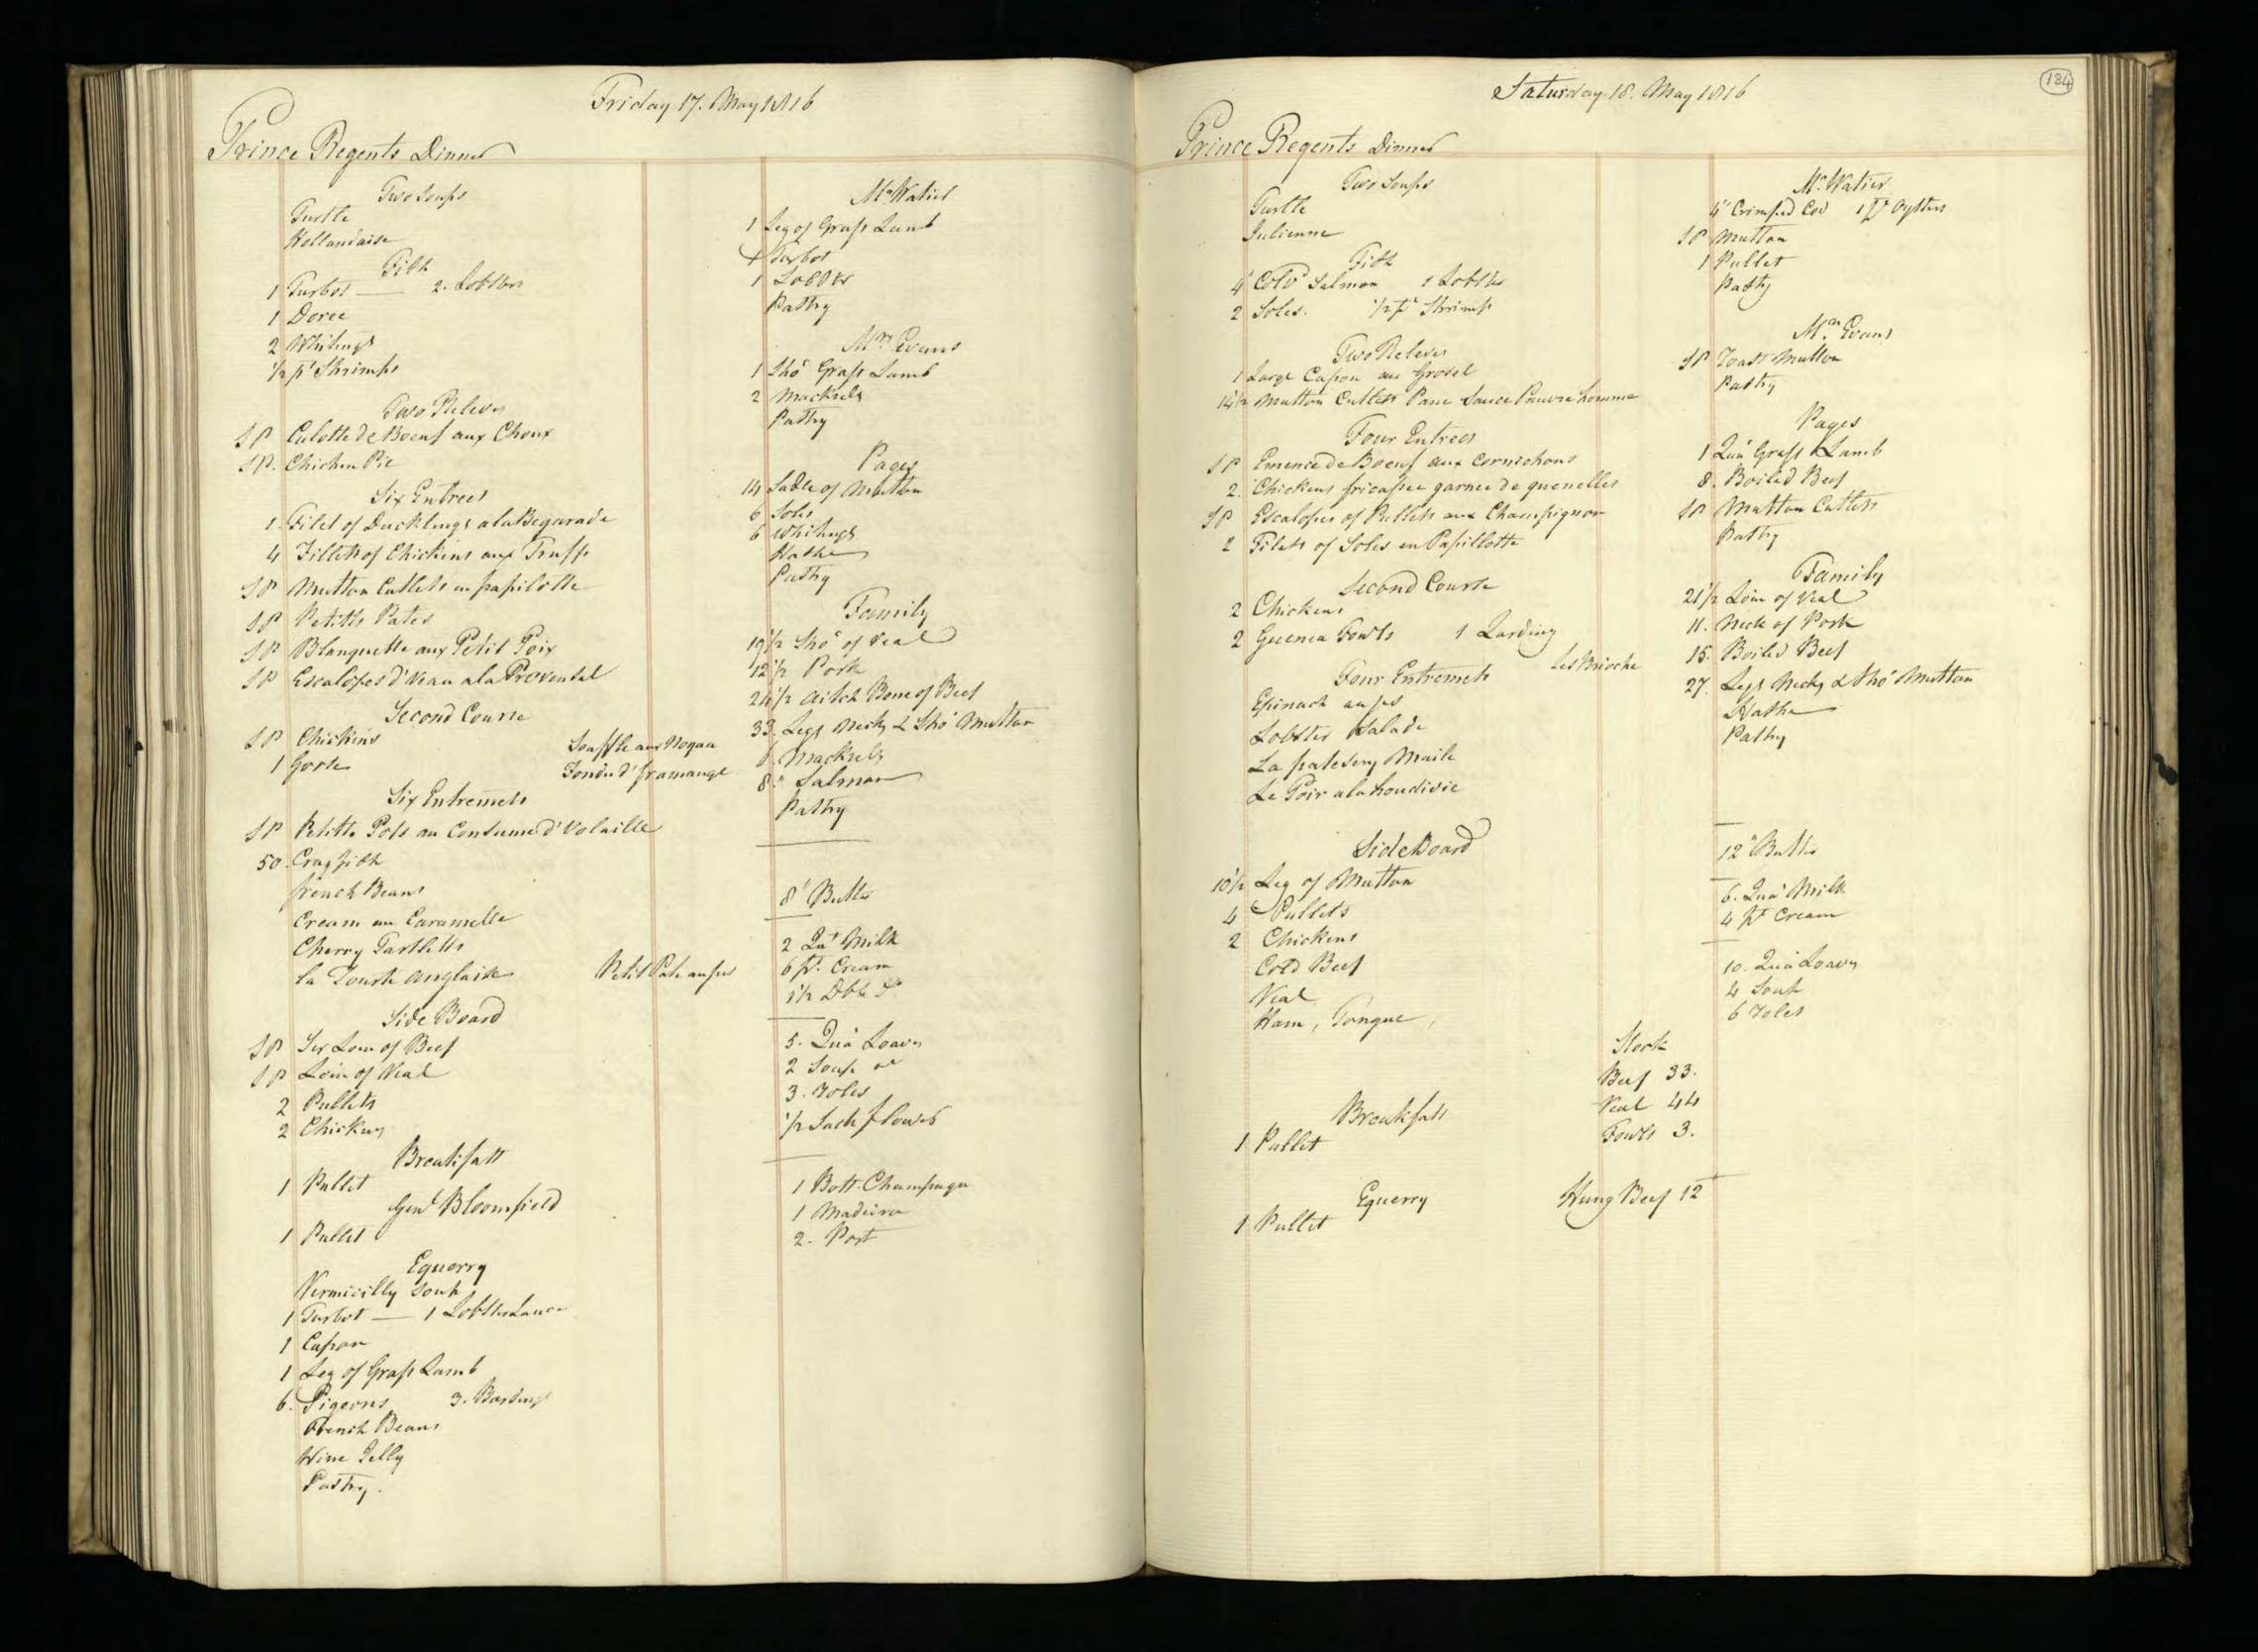

Supplied by the Royal Archives/© Her Majesty Queen Elizabeth II 2016

Supplied by the Royal Archives/© Her Majesty Queen Elizabeth II 2016

Supplied by the Royal Archives/© Her Majesty Queen Elizabeth II 2016

Supplied by the Royal Archives/© Her Majesty Queen Elizabeth II 2016

| Saturda                                           | y January J. 1015                           | Pitcher Meat distributed to HA H The Prince Regents Servants on the Jan! 1815 be                                                                                                                                                                                                                                                                                                                                                                                                                                                                                                                                                                                                                                                                                                                                                                                                                                                                                                                                                                                                                                                                                                                                           |
|---------------------------------------------------|---------------------------------------------|----------------------------------------------------------------------------------------------------------------------------------------------------------------------------------------------------------------------------------------------------------------------------------------------------------------------------------------------------------------------------------------------------------------------------------------------------------------------------------------------------------------------------------------------------------------------------------------------------------------------------------------------------------------------------------------------------------------------------------------------------------------------------------------------------------------------------------------------------------------------------------------------------------------------------------------------------------------------------------------------------------------------------------------------------------------------------------------------------------------------------------------------------------------------------------------------------------------------------|
| Tamily Dinners On Olect of Her Roy                | al Mighness the Princes Charlettes Birth La | HRA Princes Charlettes Buth day The Water Majestys Buthday 27 H. RA the Duke of Su                                                                                                                                                                                                                                                                                                                                                                                                                                                                                                                                                                                                                                                                                                                                                                                                                                                                                                                                                                                                                                                                                                                                         |
| Two Soupes                                        | Footmen .                                   | Beef Mutter Weal Beef Mutter Veal Beef Mutter Veal                                                                                                                                                                                                                                                                                                                                                                                                                                                                                                                                                                                                                                                                                                                                                                                                                                                                                                                                                                                                                                                                                                                                                                         |
| Two Fish                                          | Footmen 40 Roast Beef Plumb Pudding         | 2 Clerk of the Retchen Soin of West 15'2 16 15'2                                                                                                                                                                                                                                                                                                                                                                                                                                                                                                                                                                                                                                                                                                                                                                                                                                                                                                                                                                                                                                                                                                                                                                           |
| 27 bod 3 pts of Oysters<br>6 Soles 1 10 of Shumps |                                             | 3_d'd'd                                                                                                                                                                                                                                                                                                                                                                                                                                                                                                                                                                                                                                                                                                                                                                                                                                                                                                                                                                                                                                                                                                                                                                                                                    |
| Words Ino of smanger                              | 20 Roast Beef<br>Plumb Pudding              | gent. Nonets al                                                                                                                                                                                                                                                                                                                                                                                                                                                                                                                                                                                                                                                                                                                                                                                                                                                                                                                                                                                                                                                                                                                                                                                                            |
| A Large Surkery,<br>4 Moila Mulleto               | Morters at the Gates                        | Messekeeper Lois of Veal 16 15\frac{2}{2} 15\frac{1}{2} 15 |
| 3 Roast de                                        |                                             | 2 00000 seucenj men 2 2000 munon - 214                                                                                                                                                                                                                                                                                                                                                                                                                                                                                                                                                                                                                                                                                                                                                                                                                                                                                                                                                                                                                                                                                                                                                                                     |
| 2/2 Haunch of Mutton                              | Coal Morters 16 Roast Matton                | 2d' Momen 2 Sho'_de 18 172<br>Covey Noman Legof Mullon 10'4 10'2 11                                                                                                                                                                                                                                                                                                                                                                                                                                                                                                                                                                                                                                                                                                                                                                                                                                                                                                                                                                                                                                                                                                                                                        |
| 1 Tonque                                          |                                             | 4 Watchmen Som of Veal                                                                                                                                                                                                                                                                                                                                                                                                                                                                                                                                                                                                                                                                                                                                                                                                                                                                                                                                                                                                                                                                                                                                                                                                     |
| 16 thanics of Mutton                              | M. Lush<br>10'z Roast Mutton                | Armong Man Sho: de - g g g                                                                                                                                                                                                                                                                                                                                                                                                                                                                                                                                                                                                                                                                                                                                                                                                                                                                                                                                                                                                                                                                                                                                                                                                 |
| Sour Croset & Sausages 3'2 of                     | Mr. Watiers Servant                         | 1. Master Cook Loin of Veal                                                                                                                                                                                                                                                                                                                                                                                                                                                                                                                                                                                                                                                                                                                                                                                                                                                                                                                                                                                                                                                                                                                                                                                                |
| a Hares                                           | g Mutton                                    | Pashy Cooks                                                                                                                                                                                                                                                                                                                                                                                                                                                                                                                                                                                                                                                                                                                                                                                                                                                                                                                                                                                                                                                                                                                                                                                                                |
| Plumb Budding<br>Jelly                            | 12 Beef Reofile                             | Monnan book 1 de 10½ 11 10½ 10½ 10½ 10½ 10½ 10½ 10½ 10½ 10½ 10½ 10½ 10½ 10½ 10½ 10½ 10½ 10½ 10½ 10½ 10½ 10½ 10½ 10½ 10½ 10½ 10½ 10½ 10½ 10½ 10½ 10½ 10½ 10½ 10½ 10½ 10½ 10½ 10½ 10½ 10½ 10½ 10½ 10½ 10½ 10½ 10½                                                                                                                                                                                                                                                                                                                                                                                                                                                                                                                                                                                                                                                                                                                                                                                                                                                                                                                                                                                                            |
| Mlanemange)<br>Pastry                             | 12 /seef                                    | Rischen Maid Beef 9 9 9 82<br>2 Scullery Men 2 Sho! Mutton 172 10 10 18                                                                                                                                                                                                                                                                                                                                                                                                                                                                                                                                                                                                                                                                                                                                                                                                                                                                                                                                                                                                                                                                                                                                                    |
| Vegetables                                        | Stable People                               | 2 Lamp Lighters_ 2 Sho! Mullon 172 18.                                                                                                                                                                                                                                                                                                                                                                                                                                                                                                                                                                                                                                                                                                                                                                                                                                                                                                                                                                                                                                                                                                                                                                                     |
|                                                   |                                             | Chairmen Leg of Mullon 10 2 10 2 10 10 10 10                                                                                                                                                                                                                                                                                                                                                                                                                                                                                                                                                                                                                                                                                                                                                                                                                                                                                                                                                                                                                                                                                                                                                                               |
|                                                   | Stock                                       | Footmen 2 Laistsof Veal 32 31 32                                                                                                                                                                                                                                                                                                                                                                                                                                                                                                                                                                                                                                                                                                                                                                                                                                                                                                                                                                                                                                                                                                                                                                                           |
|                                                   | Beef - 25<br>Veal41                         | Labourer in Trust_ Lown of Veal 15 16 154                                                                                                                                                                                                                                                                                                                                                                                                                                                                                                                                                                                                                                                                                                                                                                                                                                                                                                                                                                                                                                                                                                                                                                                  |
|                                                   | Suet -18 Batter                             | Gardner Leg of Mutton: 10'4                                                                                                                                                                                                                                                                                                                                                                                                                                                                                                                                                                                                                                                                                                                                                                                                                                                                                                                                                                                                                                                                                                                                                                                                |
|                                                   | Climonds                                    | Housemaids 2 Legs of de 201 201 21 2 Confectioner Lour of Veal 152 16 154                                                                                                                                                                                                                                                                                                                                                                                                                                                                                                                                                                                                                                                                                                                                                                                                                                                                                                                                                                                                                                                                                                                                                  |
|                                                   | Double Sugar 10.4                           | Tapafsier Leg of Mullon 10 10½ 10 10 10                                                                                                                                                                                                                                                                                                                                                                                                                                                                                                                                                                                                                                                                                                                                                                                                                                                                                                                                                                                                                                                                                                                                                                                    |
|                                                   | Ham                                         | Table Decker Loin of Veal 15 15                                                                                                                                                                                                                                                                                                                                                                                                                                                                                                                                                                                                                                                                                                                                                                                                                                                                                                                                                                                                                                                                                                                                                                                            |
|                                                   | Sals_ 1 Och<br>Better Almonde_ 1/2          | Gennan of Wine Cellar co! 154 16 16 16 16 16 16.                                                                                                                                                                                                                                                                                                                                                                                                                                                                                                                                                                                                                                                                                                                                                                                                                                                                                                                                                                                                                                                                                                                                                                           |
|                                                   | Mustard 304                                 | Footmens de de 82 9 Ufsist Table Decker de 82 9                                                                                                                                                                                                                                                                                                                                                                                                                                                                                                                                                                                                                                                                                                                                                                                                                                                                                                                                                                                                                                                                                                                                                                            |
|                                                   | Tounglass 1-60                              | 2 Mages Men 2 d' 18 173 18                                                                                                                                                                                                                                                                                                                                                                                                                                                                                                                                                                                                                                                                                                                                                                                                                                                                                                                                                                                                                                                                                                                                                                                                 |
|                                                   | Batter6                                     | 3 Police Officers_3 Loins of West 47 47                                                                                                                                                                                                                                                                                                                                                                                                                                                                                                                                                                                                                                                                                                                                                                                                                                                                                                                                                                                                                                                                                                                                                                                    |
|                                                   |                                             | 9 385 4 295 9 3914 2924 82 3954 2984                                                                                                                                                                                                                                                                                                                                                                                                                                                                                                                                                                                                                                                                                                                                                                                                                                                                                                                                                                                                                                                                                                                                                                                       |
|                                                   |                                             | 4 Chickens<br>12 Gulles                                                                                                                                                                                                                                                                                                                                                                                                                                                                                                                                                                                                                                                                                                                                                                                                                                                                                                                                                                                                                                                                                                                                                                                                    |
|                                                   |                                             | 25 Butter                                                                                                                                                                                                                                                                                                                                                                                                                                                                                                                                                                                                                                                                                                                                                                                                                                                                                                                                                                                                                                                                                                                                                                                                                  |