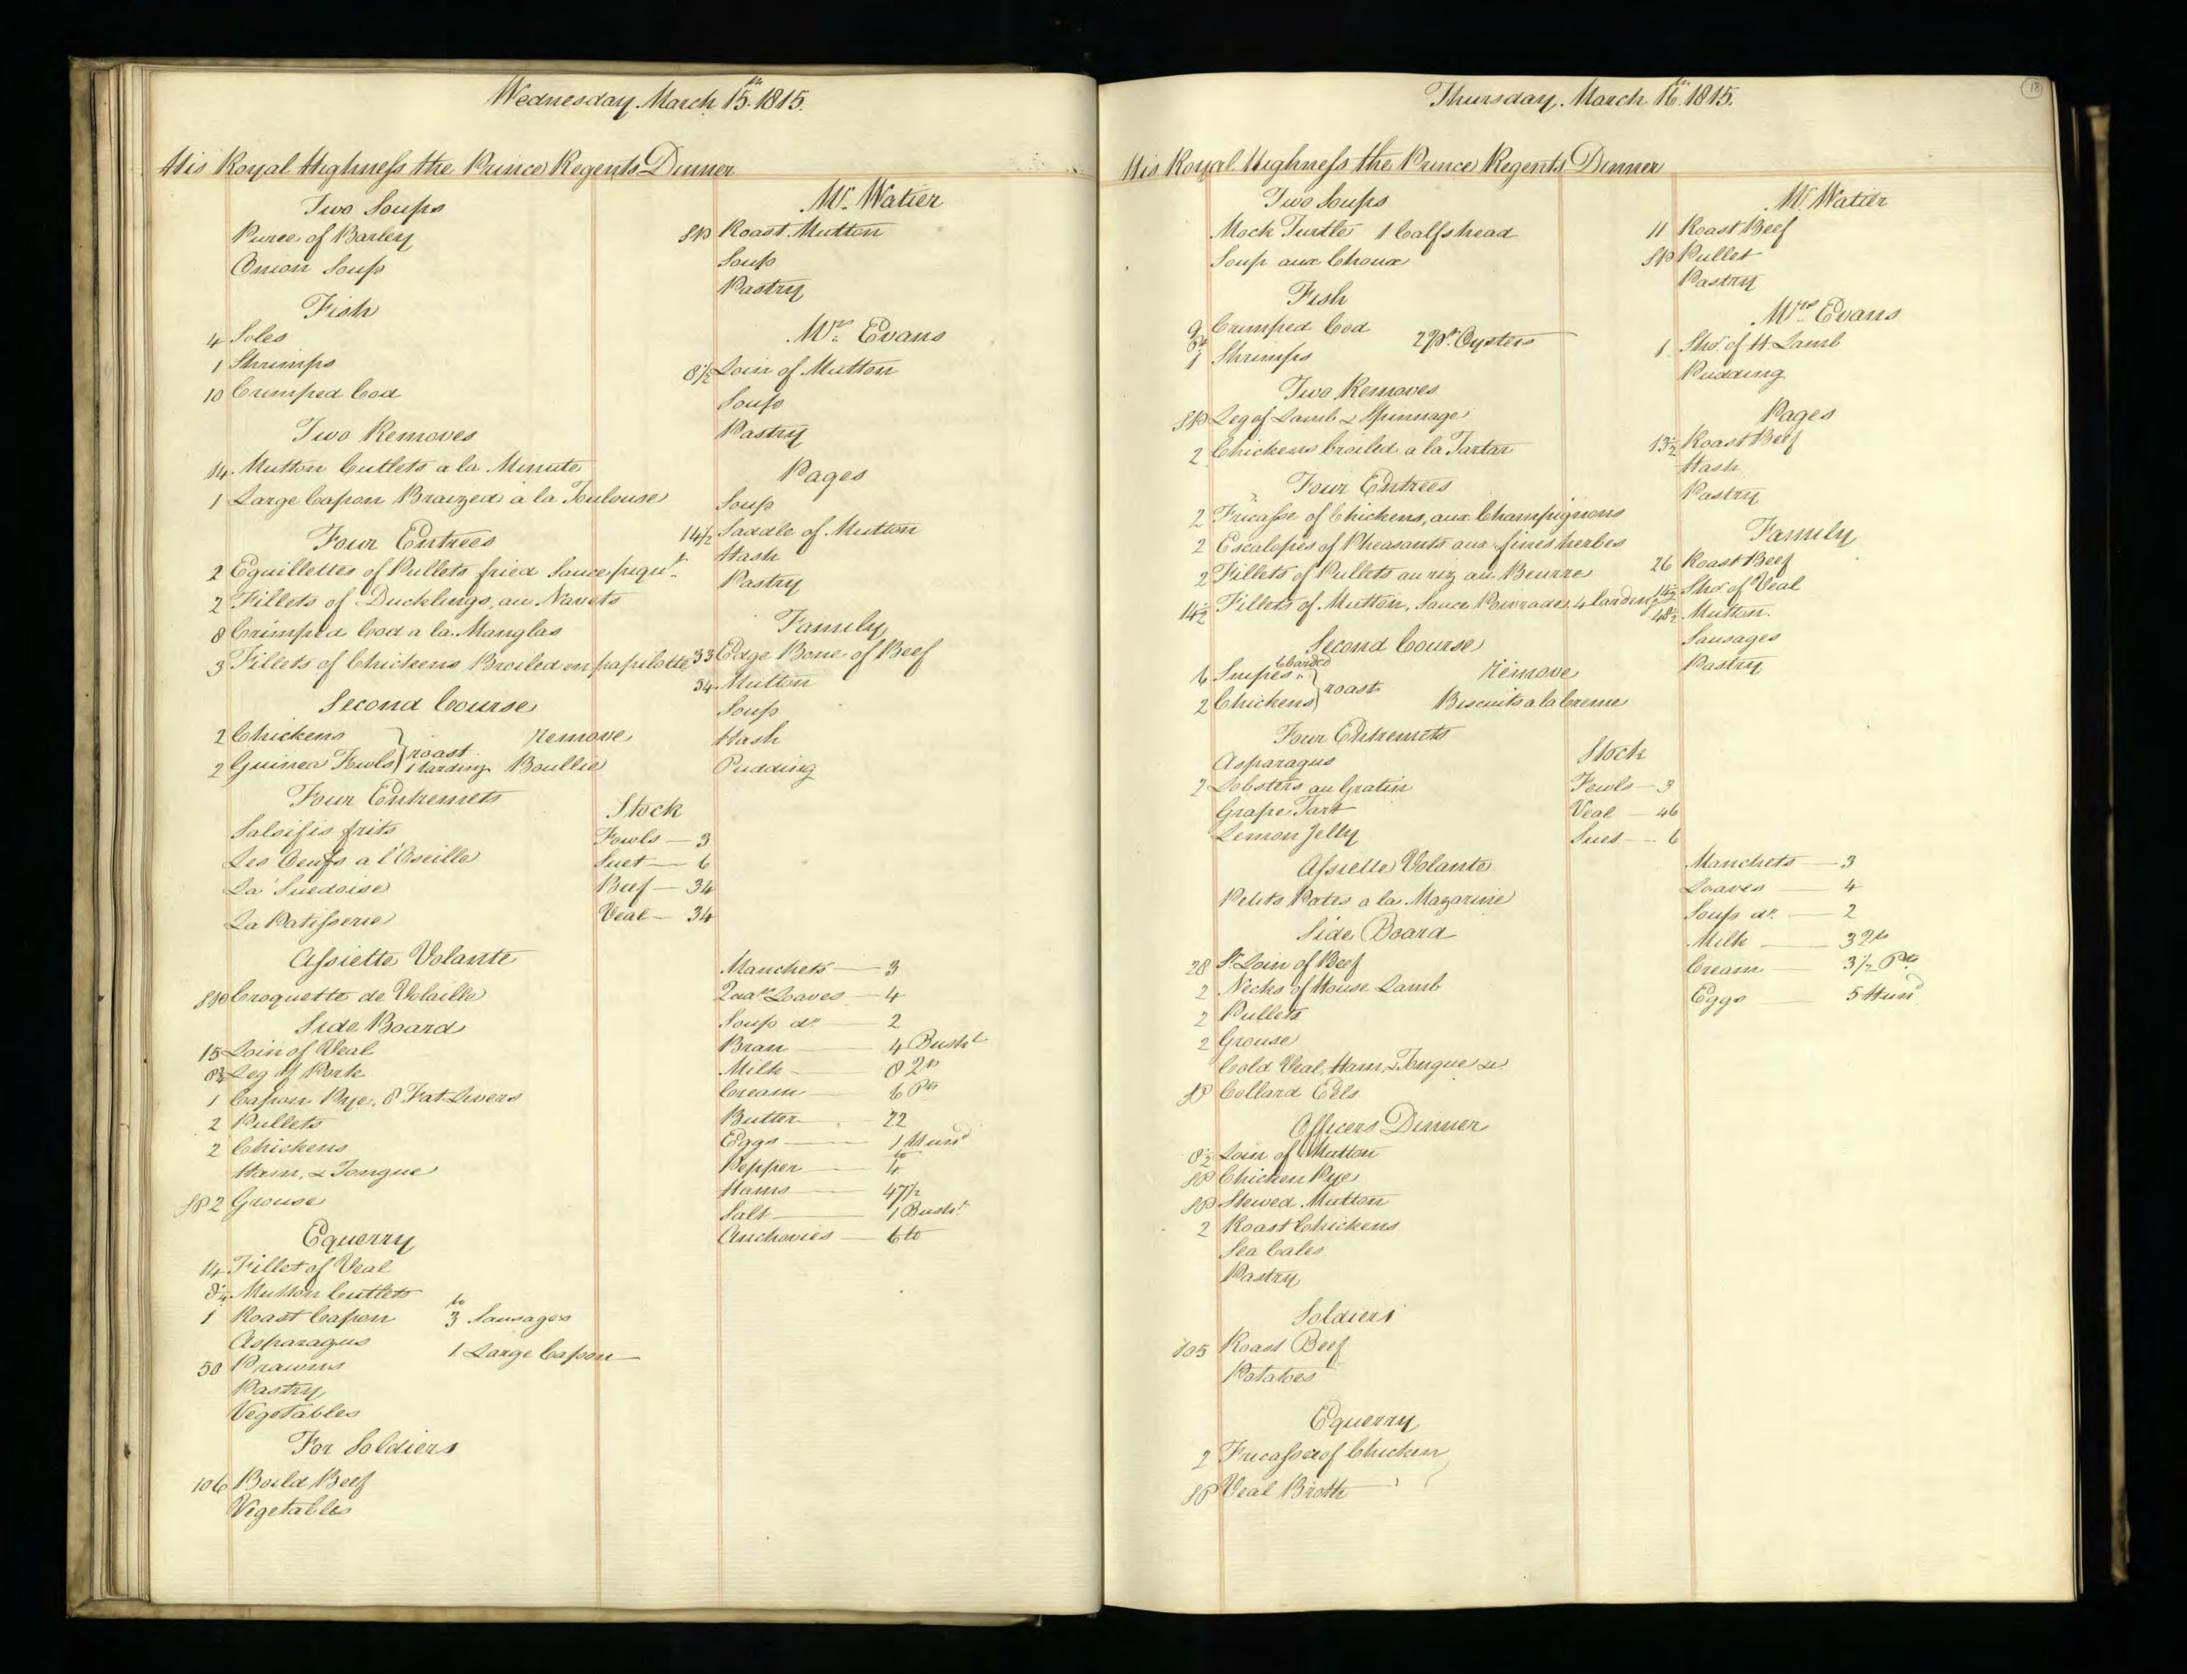

Supplied by the Royal Archives/© Her Majesty Queen Elizabeth II 2016

| Saturda                                           | y January J. 1015                           | Pitcher Meat distributed to HA H The Prince Regents Servants on the Jan! 1815 be                                                                                                                                                                                                                                                                                                                                                                                                                                                                                                                                                                                                                                                                                                                                                                                                                                                                                                                                                                                                                                                                                                                                           |
|---------------------------------------------------|---------------------------------------------|----------------------------------------------------------------------------------------------------------------------------------------------------------------------------------------------------------------------------------------------------------------------------------------------------------------------------------------------------------------------------------------------------------------------------------------------------------------------------------------------------------------------------------------------------------------------------------------------------------------------------------------------------------------------------------------------------------------------------------------------------------------------------------------------------------------------------------------------------------------------------------------------------------------------------------------------------------------------------------------------------------------------------------------------------------------------------------------------------------------------------------------------------------------------------------------------------------------------------|
| Tamily Dinners On Olect of Her Roy                | al Mighness the Princes Charlettes Birth La | HRA Princes Charlettes Buth day The Water Majestys Buthday 27 H. RA the Duke of Su                                                                                                                                                                                                                                                                                                                                                                                                                                                                                                                                                                                                                                                                                                                                                                                                                                                                                                                                                                                                                                                                                                                                         |
| Two Soupes                                        | Footmen .                                   | Beef Mutter Weal Beef Mutter Veal Beef Mutter Veal                                                                                                                                                                                                                                                                                                                                                                                                                                                                                                                                                                                                                                                                                                                                                                                                                                                                                                                                                                                                                                                                                                                                                                         |
| Two Fish                                          | Footmen 40 Roast Beef Plumb Pudding         | 2 Clerk of the Retchen Soin of West 15'2 16 15'2                                                                                                                                                                                                                                                                                                                                                                                                                                                                                                                                                                                                                                                                                                                                                                                                                                                                                                                                                                                                                                                                                                                                                                           |
| 27 bod 3 pts of Oysters<br>6 Soles 1 10 of Shumps |                                             | 3_d'd'd                                                                                                                                                                                                                                                                                                                                                                                                                                                                                                                                                                                                                                                                                                                                                                                                                                                                                                                                                                                                                                                                                                                                                                                                                    |
| Words Ino of smanger                              | 20 Roast Beef<br>Plumb Pudding              | gent. Nonets al                                                                                                                                                                                                                                                                                                                                                                                                                                                                                                                                                                                                                                                                                                                                                                                                                                                                                                                                                                                                                                                                                                                                                                                                            |
| A Large Surkery,<br>4 Moila Mulleto               | Morters at the Gates                        | Messekeeper Lois of Veal 16 15\frac{2}{2} 15\frac{1}{2} 15 |
| 3 Roast de                                        |                                             | 2 00000 seucenj men 2 2000 munon - 214                                                                                                                                                                                                                                                                                                                                                                                                                                                                                                                                                                                                                                                                                                                                                                                                                                                                                                                                                                                                                                                                                                                                                                                     |
| 2/2 Haunch of Mutton                              | Coal Morters 16 Roast Matton                | 2d' Momen 2 Sho'_de 18 172<br>Covey Noman Legof Mullon 10'4 10'2 11                                                                                                                                                                                                                                                                                                                                                                                                                                                                                                                                                                                                                                                                                                                                                                                                                                                                                                                                                                                                                                                                                                                                                        |
| 1 Tonque                                          |                                             | 4 Watchmen Som of Veal                                                                                                                                                                                                                                                                                                                                                                                                                                                                                                                                                                                                                                                                                                                                                                                                                                                                                                                                                                                                                                                                                                                                                                                                     |
| 16 thanics of Mutton                              | M. Lush<br>10'z Roast Mutton                | Armong Man Sho: de - g g g                                                                                                                                                                                                                                                                                                                                                                                                                                                                                                                                                                                                                                                                                                                                                                                                                                                                                                                                                                                                                                                                                                                                                                                                 |
| Sour Croset & Sausages 3'2 of                     | Mr. Watiers Servant                         | 1. Master Cook Loin of Veal                                                                                                                                                                                                                                                                                                                                                                                                                                                                                                                                                                                                                                                                                                                                                                                                                                                                                                                                                                                                                                                                                                                                                                                                |
| a Hares                                           | g Mutton                                    | Pashy Cooks                                                                                                                                                                                                                                                                                                                                                                                                                                                                                                                                                                                                                                                                                                                                                                                                                                                                                                                                                                                                                                                                                                                                                                                                                |
| Plumb Budding<br>Jelly                            | 12 Beef Reofile                             | Monnan book 1 de 10½ 11 10½ 10½ 10½ 10½ 10½ 10½ 10½ 10½ 10½ 10½ 10½ 10½ 10½ 10½ 10½ 10½ 10½ 10½ 10½ 10½ 10½ 10½ 10½ 10½ 10½ 10½ 10½ 10½ 10½ 10½ 10½ 10½ 10½ 10½ 10½ 10½ 10½ 10½ 10½ 10½ 10½ 10½ 10½ 10½ 10½ 10½                                                                                                                                                                                                                                                                                                                                                                                                                                                                                                                                                                                                                                                                                                                                                                                                                                                                                                                                                                                                            |
| Mlanemange)<br>Pastry                             | 12 /seef                                    | Rischen Maid Beef 9 9 9 82<br>2 Scullery Men 2 Sho! Mutton 172 10 10 18                                                                                                                                                                                                                                                                                                                                                                                                                                                                                                                                                                                                                                                                                                                                                                                                                                                                                                                                                                                                                                                                                                                                                    |
| Vegetables                                        | Stable People                               | 2 Lamp Lighters_ 2 Sho! Mullon 172 18.                                                                                                                                                                                                                                                                                                                                                                                                                                                                                                                                                                                                                                                                                                                                                                                                                                                                                                                                                                                                                                                                                                                                                                                     |
|                                                   |                                             | Chairmen Leg of Mullon 10 2 10 2 10 10 10 10                                                                                                                                                                                                                                                                                                                                                                                                                                                                                                                                                                                                                                                                                                                                                                                                                                                                                                                                                                                                                                                                                                                                                                               |
|                                                   | Stock                                       | Footmen 2 Laistsof Veal 32 31 32                                                                                                                                                                                                                                                                                                                                                                                                                                                                                                                                                                                                                                                                                                                                                                                                                                                                                                                                                                                                                                                                                                                                                                                           |
|                                                   | Beef - 25<br>Veal41                         | Labourer in Trust_ Lown of Veal 15 16 154                                                                                                                                                                                                                                                                                                                                                                                                                                                                                                                                                                                                                                                                                                                                                                                                                                                                                                                                                                                                                                                                                                                                                                                  |
|                                                   | Suet -18 Batter                             | Gardner Leg of Mutton: 10'4                                                                                                                                                                                                                                                                                                                                                                                                                                                                                                                                                                                                                                                                                                                                                                                                                                                                                                                                                                                                                                                                                                                                                                                                |
|                                                   | Climonds                                    | Housemaids 2 Legs of de 201 201 21 2 Confectioner Lour of Veal 152 16 154                                                                                                                                                                                                                                                                                                                                                                                                                                                                                                                                                                                                                                                                                                                                                                                                                                                                                                                                                                                                                                                                                                                                                  |
|                                                   | Double Sugar 10.4                           | Tapafsier Leg of Mullon 10 10½ 10 10 10                                                                                                                                                                                                                                                                                                                                                                                                                                                                                                                                                                                                                                                                                                                                                                                                                                                                                                                                                                                                                                                                                                                                                                                    |
|                                                   | Ham                                         | Table Decker Loin of Veal 15 15                                                                                                                                                                                                                                                                                                                                                                                                                                                                                                                                                                                                                                                                                                                                                                                                                                                                                                                                                                                                                                                                                                                                                                                            |
|                                                   | Sals_ 1 Och<br>Better Almonde_ 1/2          | Gennan of Wine Cellar co! 154 16 16 16 16 16 16.                                                                                                                                                                                                                                                                                                                                                                                                                                                                                                                                                                                                                                                                                                                                                                                                                                                                                                                                                                                                                                                                                                                                                                           |
|                                                   | Mustard 304                                 | Footmens de de 82 9 Ufsist Table Decker de 82 9                                                                                                                                                                                                                                                                                                                                                                                                                                                                                                                                                                                                                                                                                                                                                                                                                                                                                                                                                                                                                                                                                                                                                                            |
|                                                   | Tounglass 1-60                              | 2 Mages Men 2 d' 18 173 18                                                                                                                                                                                                                                                                                                                                                                                                                                                                                                                                                                                                                                                                                                                                                                                                                                                                                                                                                                                                                                                                                                                                                                                                 |
|                                                   | Batter6                                     | 3 Police Officers_3 Loins of West 47 47                                                                                                                                                                                                                                                                                                                                                                                                                                                                                                                                                                                                                                                                                                                                                                                                                                                                                                                                                                                                                                                                                                                                                                                    |
|                                                   |                                             | 9 385 4 295 9 3914 2924 82 3954 2984                                                                                                                                                                                                                                                                                                                                                                                                                                                                                                                                                                                                                                                                                                                                                                                                                                                                                                                                                                                                                                                                                                                                                                                       |
|                                                   |                                             | 4 Chickens<br>12 Gulles                                                                                                                                                                                                                                                                                                                                                                                                                                                                                                                                                                                                                                                                                                                                                                                                                                                                                                                                                                                                                                                                                                                                                                                                    |
|                                                   |                                             | 25 Butter                                                                                                                                                                                                                                                                                                                                                                                                                                                                                                                                                                                                                                                                                                                                                                                                                                                                                                                                                                                                                                                                                                                                                                                                                  |