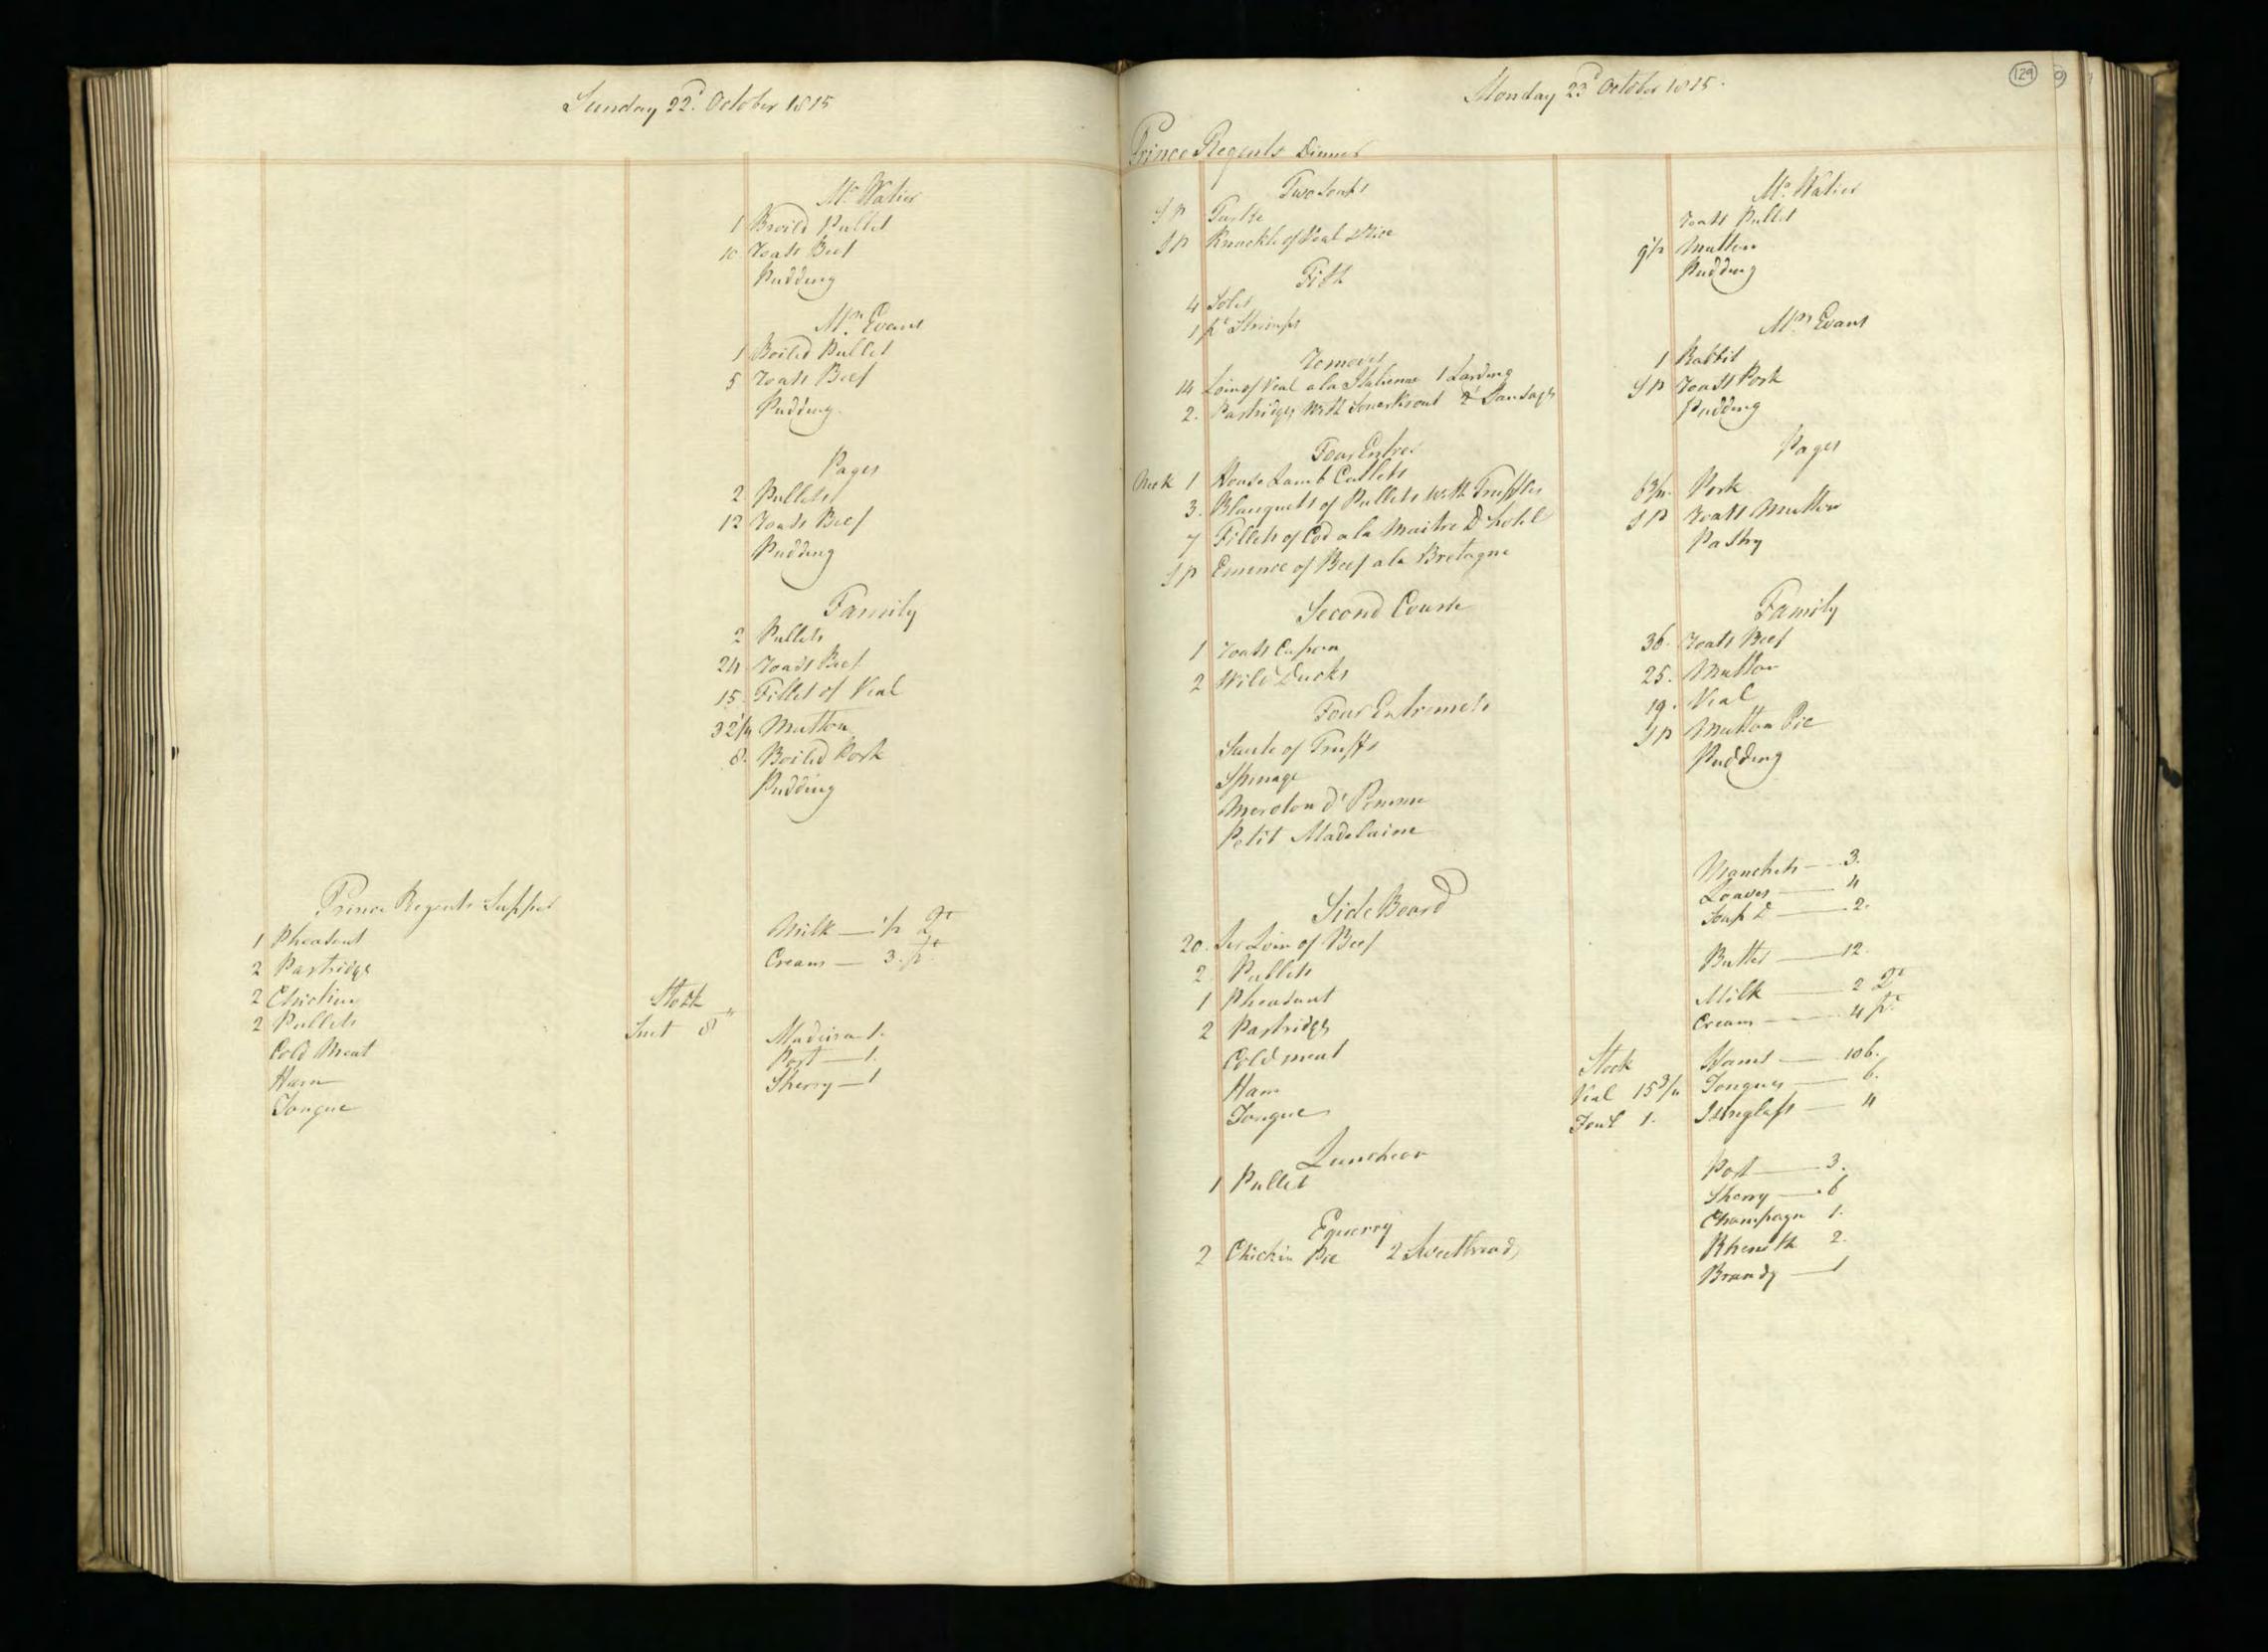

Supplied by the Royal Archives/© Her Majesty Queen Elizabeth II 2016

Supplied by the Royal Archives/© Her Majesty Queen Elizabeth II 2016

Supplied by the Royal Archives/© Her Majesty Queen Elizabeth II 2016

Supplied by the Royal Archives/© Her Majesty Queen Elizabeth II 2016

| Saturda                                           | y January J. 1015                           | Pitcher Meat distributed to HA H The Prince Regents Servants on the Jan! 1815 be                                                                                                                                                                                                                                                                                                                                                                                                                                                                                                                                                                                                                                                                                                                                                                                                                                                                                                                                                                                                                                                                                                                                           |
|---------------------------------------------------|---------------------------------------------|----------------------------------------------------------------------------------------------------------------------------------------------------------------------------------------------------------------------------------------------------------------------------------------------------------------------------------------------------------------------------------------------------------------------------------------------------------------------------------------------------------------------------------------------------------------------------------------------------------------------------------------------------------------------------------------------------------------------------------------------------------------------------------------------------------------------------------------------------------------------------------------------------------------------------------------------------------------------------------------------------------------------------------------------------------------------------------------------------------------------------------------------------------------------------------------------------------------------------|
| Tamily Dinners On Olect of Her Roy                | al Mighness the Princes Charlettes Birth La | HRA Princes Charlettes Buth day The Water Majestys Buthday 27 H. RA the Duke of Su                                                                                                                                                                                                                                                                                                                                                                                                                                                                                                                                                                                                                                                                                                                                                                                                                                                                                                                                                                                                                                                                                                                                         |
| Two Soupes                                        | Footmen .                                   | Beef Mutter Weal Beef Mutter Veal Beef Mutter Veal                                                                                                                                                                                                                                                                                                                                                                                                                                                                                                                                                                                                                                                                                                                                                                                                                                                                                                                                                                                                                                                                                                                                                                         |
| Two Fish                                          | Footmen 40 Roast Beef Plumb Pudding         | 2 Clerk of the Retchen Soin of West 15'2 16 15'2                                                                                                                                                                                                                                                                                                                                                                                                                                                                                                                                                                                                                                                                                                                                                                                                                                                                                                                                                                                                                                                                                                                                                                           |
| 27 bod 3 pts of Oysters<br>6 Soles 1 10 of Shumps |                                             | 3_d'd'd                                                                                                                                                                                                                                                                                                                                                                                                                                                                                                                                                                                                                                                                                                                                                                                                                                                                                                                                                                                                                                                                                                                                                                                                                    |
| Words Ino of smanger                              | 20 Roast Beef<br>Plumb Pudding              | gent. Nonets al                                                                                                                                                                                                                                                                                                                                                                                                                                                                                                                                                                                                                                                                                                                                                                                                                                                                                                                                                                                                                                                                                                                                                                                                            |
| A Large Surkery,<br>4 Moila Mulleto               | Morters at the Gates                        | Messekeeper Lois of Veal 16 15\frac{2}{2} 15\frac{1}{2} 15 |
| 3 Roast de                                        |                                             | 2 00000 seucenj men 2 2000 munon - 214                                                                                                                                                                                                                                                                                                                                                                                                                                                                                                                                                                                                                                                                                                                                                                                                                                                                                                                                                                                                                                                                                                                                                                                     |
| 2/2 Haunch of Mutton                              | Coal Morters 16 Roast Matton                | 2d' Momen 2 Sho'_de 18 172<br>Covey Noman Legof Mullon 10'4 10'2 11                                                                                                                                                                                                                                                                                                                                                                                                                                                                                                                                                                                                                                                                                                                                                                                                                                                                                                                                                                                                                                                                                                                                                        |
| 1 Tonque                                          |                                             | 4 Watchmen Som of Veal                                                                                                                                                                                                                                                                                                                                                                                                                                                                                                                                                                                                                                                                                                                                                                                                                                                                                                                                                                                                                                                                                                                                                                                                     |
| 16 thanics of Mutton                              | M. Lush<br>10'z Roast Mutton                | Armong Man Sho: de - g g g                                                                                                                                                                                                                                                                                                                                                                                                                                                                                                                                                                                                                                                                                                                                                                                                                                                                                                                                                                                                                                                                                                                                                                                                 |
| Sour Croset & Sausages 3'2 of                     | Mr. Watiers Servant                         | 1. Master Cook Loin of Veal                                                                                                                                                                                                                                                                                                                                                                                                                                                                                                                                                                                                                                                                                                                                                                                                                                                                                                                                                                                                                                                                                                                                                                                                |
| a Hares                                           | g Mutton                                    | Pashy Cooks                                                                                                                                                                                                                                                                                                                                                                                                                                                                                                                                                                                                                                                                                                                                                                                                                                                                                                                                                                                                                                                                                                                                                                                                                |
| Plumb Budding<br>Jelly                            | 12 Beef Reofile                             | Monnan book 1 de 10½ 11 10½ 10½ 10½ 10½ 10½ 10½ 10½ 10½ 10½ 10½ 10½ 10½ 10½ 10½ 10½ 10½ 10½ 10½ 10½ 10½ 10½ 10½ 10½ 10½ 10½ 10½ 10½ 10½ 10½ 10½ 10½ 10½ 10½ 10½ 10½ 10½ 10½ 10½ 10½ 10½ 10½ 10½ 10½ 10½ 10½ 10½                                                                                                                                                                                                                                                                                                                                                                                                                                                                                                                                                                                                                                                                                                                                                                                                                                                                                                                                                                                                            |
| Mlanemange)<br>Pastry                             | 12 /seef                                    | Rischen Maid Beef 9 9 9 82<br>2 Scullery Men 2 Sho! Mutton 172 10 10 18                                                                                                                                                                                                                                                                                                                                                                                                                                                                                                                                                                                                                                                                                                                                                                                                                                                                                                                                                                                                                                                                                                                                                    |
| Vegetables                                        | Stable People                               | 2 Lamp Lighters_ 2 Sho! Mullon 172 18.                                                                                                                                                                                                                                                                                                                                                                                                                                                                                                                                                                                                                                                                                                                                                                                                                                                                                                                                                                                                                                                                                                                                                                                     |
|                                                   |                                             | Chairmen Leg of Mullon 10 2 10 2 10 10 10 10                                                                                                                                                                                                                                                                                                                                                                                                                                                                                                                                                                                                                                                                                                                                                                                                                                                                                                                                                                                                                                                                                                                                                                               |
|                                                   | Stock                                       | Footmen 2 Laistsof Veal 32 31 32                                                                                                                                                                                                                                                                                                                                                                                                                                                                                                                                                                                                                                                                                                                                                                                                                                                                                                                                                                                                                                                                                                                                                                                           |
|                                                   | Beef - 25<br>Veal41                         | Labourer in Trust_ Lown of Veal 15 16 154                                                                                                                                                                                                                                                                                                                                                                                                                                                                                                                                                                                                                                                                                                                                                                                                                                                                                                                                                                                                                                                                                                                                                                                  |
|                                                   | Suet -18 Batter                             | Gardner Leg of Mutton: 10'4                                                                                                                                                                                                                                                                                                                                                                                                                                                                                                                                                                                                                                                                                                                                                                                                                                                                                                                                                                                                                                                                                                                                                                                                |
|                                                   | Climonds                                    | Housemaids 2 Legs of de 201 201 21 2 Confectioner Lour of Veal 152 16 154                                                                                                                                                                                                                                                                                                                                                                                                                                                                                                                                                                                                                                                                                                                                                                                                                                                                                                                                                                                                                                                                                                                                                  |
|                                                   | Double Sugar 10.4                           | Tapafsier Leg of Mullon 10 10½ 10 10 10                                                                                                                                                                                                                                                                                                                                                                                                                                                                                                                                                                                                                                                                                                                                                                                                                                                                                                                                                                                                                                                                                                                                                                                    |
|                                                   | Ham                                         | Table Decker Loin of Veal 15 15                                                                                                                                                                                                                                                                                                                                                                                                                                                                                                                                                                                                                                                                                                                                                                                                                                                                                                                                                                                                                                                                                                                                                                                            |
|                                                   | Sals_ 1 Och<br>Better Almonde_ 1/2          | Gennan of Wine Cellar co! 154 16 16 16 16 16 16.                                                                                                                                                                                                                                                                                                                                                                                                                                                                                                                                                                                                                                                                                                                                                                                                                                                                                                                                                                                                                                                                                                                                                                           |
|                                                   | Mustard 304                                 | Footmens de de 82 9 Ufsist Table Decker de 82 9                                                                                                                                                                                                                                                                                                                                                                                                                                                                                                                                                                                                                                                                                                                                                                                                                                                                                                                                                                                                                                                                                                                                                                            |
|                                                   | Tounglass 1-60                              | 2 Mages Men 2 d' 18 173 18                                                                                                                                                                                                                                                                                                                                                                                                                                                                                                                                                                                                                                                                                                                                                                                                                                                                                                                                                                                                                                                                                                                                                                                                 |
|                                                   | Batter6                                     | 3 Police Officers_3 Loins of West 47 47                                                                                                                                                                                                                                                                                                                                                                                                                                                                                                                                                                                                                                                                                                                                                                                                                                                                                                                                                                                                                                                                                                                                                                                    |
|                                                   |                                             | 9 385 4 295 9 3914 2924 82 3954 2984                                                                                                                                                                                                                                                                                                                                                                                                                                                                                                                                                                                                                                                                                                                                                                                                                                                                                                                                                                                                                                                                                                                                                                                       |
|                                                   |                                             | 4 Chickens<br>12 Gulles                                                                                                                                                                                                                                                                                                                                                                                                                                                                                                                                                                                                                                                                                                                                                                                                                                                                                                                                                                                                                                                                                                                                                                                                    |
|                                                   |                                             | 25 Butter                                                                                                                                                                                                                                                                                                                                                                                                                                                                                                                                                                                                                                                                                                                                                                                                                                                                                                                                                                                                                                                                                                                                                                                                                  |