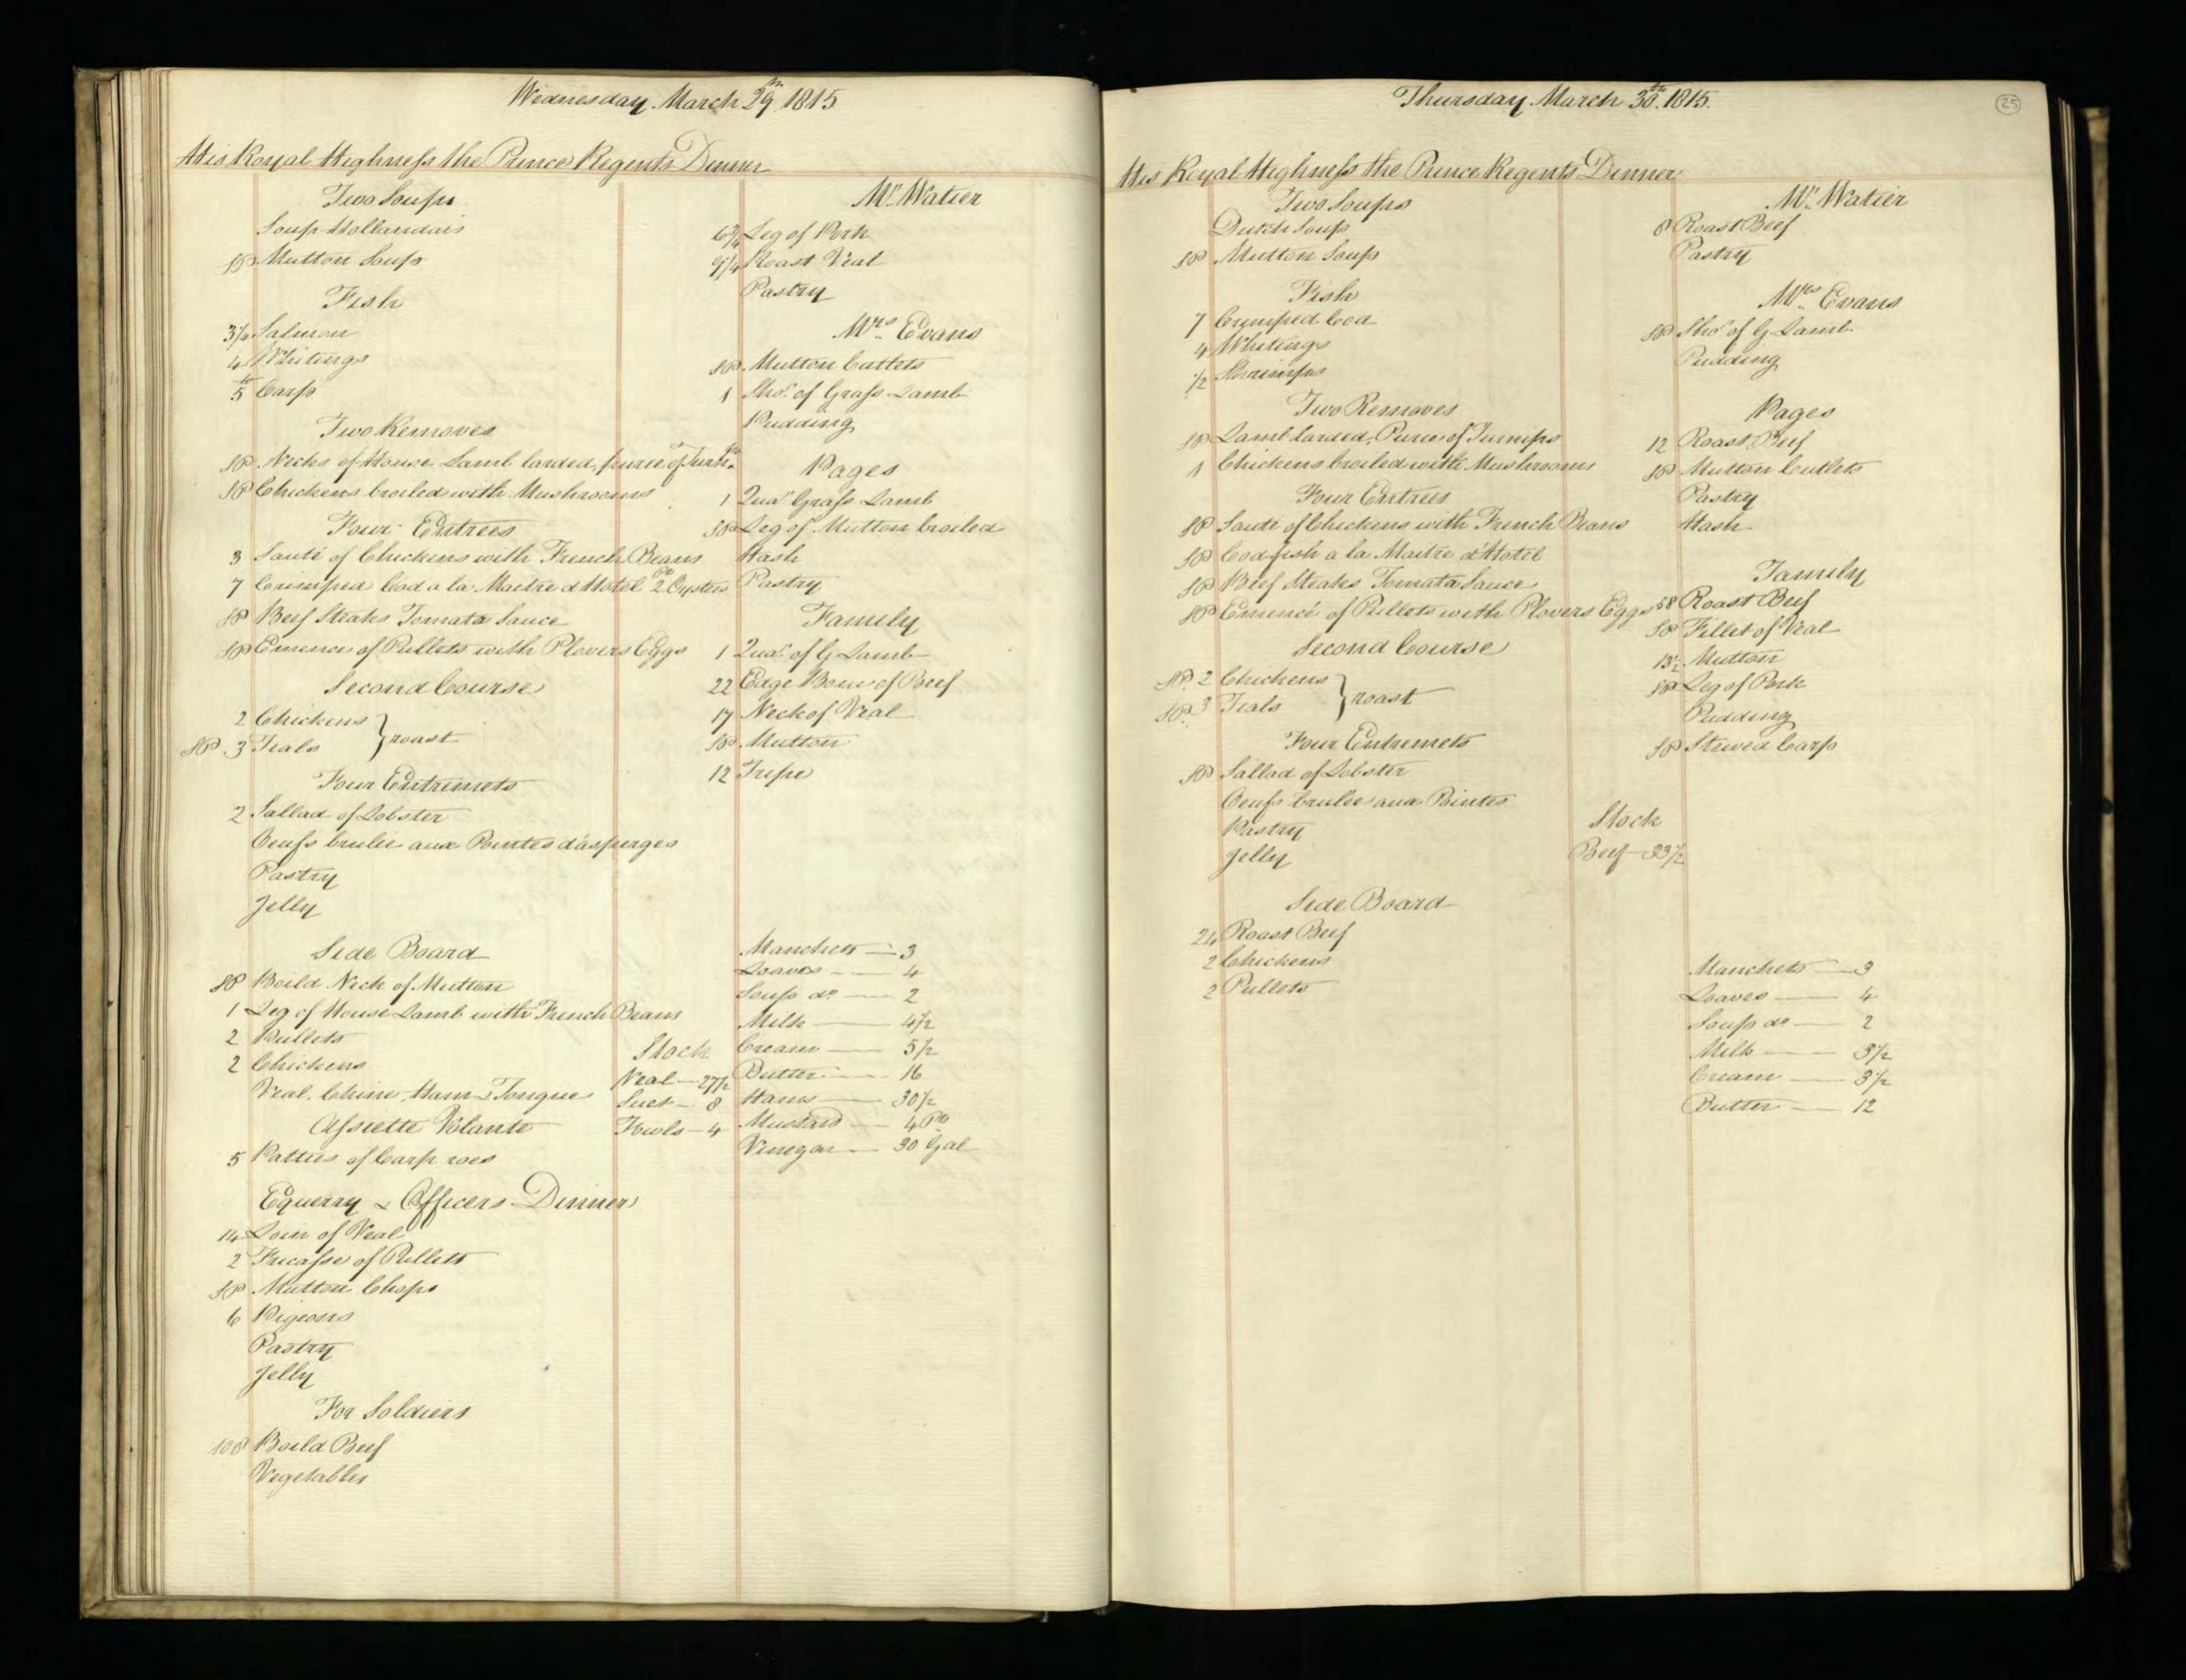

Supplied by the Royal Archives/© Her Majesty Queen Elizabeth II 2016

Supplied by the Royal Archives/© Her Majesty Queen Elizabeth II 2016

Supplied by the Royal Archives/© Her Majesty Queen Elizabeth II 2016

Supplied by the Royal Archives/© Her Majesty Queen Elizabeth II 2016

| Saturda                                           | y January J. 1015                           | Pitcher Meat distributed to HA H The Prince Regents Servants on the Jan! 1815 be                                                                                                                                                                                                                                                                                                                                                                                                                                                                                                                                                                                                                                                                                                                                                                                                                                                                                                                                                                                                                                                                                                                                           |
|---------------------------------------------------|---------------------------------------------|----------------------------------------------------------------------------------------------------------------------------------------------------------------------------------------------------------------------------------------------------------------------------------------------------------------------------------------------------------------------------------------------------------------------------------------------------------------------------------------------------------------------------------------------------------------------------------------------------------------------------------------------------------------------------------------------------------------------------------------------------------------------------------------------------------------------------------------------------------------------------------------------------------------------------------------------------------------------------------------------------------------------------------------------------------------------------------------------------------------------------------------------------------------------------------------------------------------------------|
| Tamily Dinners On Olect of Her Roy                | al Mighness the Princes Charlettes Birth La | HRA Princes Charlettes Buth day The Water Majestys Buthday 27 H. RA the Duke of Su                                                                                                                                                                                                                                                                                                                                                                                                                                                                                                                                                                                                                                                                                                                                                                                                                                                                                                                                                                                                                                                                                                                                         |
| Two Soupes                                        | Footmen .                                   | Beef Mutter Weal Beef Mutter Veal Beef Mutter Veal                                                                                                                                                                                                                                                                                                                                                                                                                                                                                                                                                                                                                                                                                                                                                                                                                                                                                                                                                                                                                                                                                                                                                                         |
| Two Fish                                          | Footmen 40 Roast Beef Plumb Pudding         | 2 Clerk of the Retchen Soin of West 15'2 16 15'2                                                                                                                                                                                                                                                                                                                                                                                                                                                                                                                                                                                                                                                                                                                                                                                                                                                                                                                                                                                                                                                                                                                                                                           |
| 27 bod 3 pts of Oysters<br>6 Soles 1 10 of Shumps |                                             | 3_d'd'd                                                                                                                                                                                                                                                                                                                                                                                                                                                                                                                                                                                                                                                                                                                                                                                                                                                                                                                                                                                                                                                                                                                                                                                                                    |
| Words Ino of smanger                              | 20 Roast Beef<br>Plumb Pudding              | gent. Nonets al                                                                                                                                                                                                                                                                                                                                                                                                                                                                                                                                                                                                                                                                                                                                                                                                                                                                                                                                                                                                                                                                                                                                                                                                            |
| A Large Surkery,<br>4 Moila Mulleto               | Morters at the Gates                        | Messekeeper Lois of Veal 16 15\frac{2}{2} 15\frac{1}{2} 15 |
| 3 Roast de                                        |                                             | 2 00000 seucenj men 2 2000 munon - 214                                                                                                                                                                                                                                                                                                                                                                                                                                                                                                                                                                                                                                                                                                                                                                                                                                                                                                                                                                                                                                                                                                                                                                                     |
| 2/2 Haunch of Mutton                              | Coal Morters 16 Roast Matton                | 2d' Momen 2 Sho'_de 18 172<br>Covey Noman Legof Mullon 10'4 10'2 11                                                                                                                                                                                                                                                                                                                                                                                                                                                                                                                                                                                                                                                                                                                                                                                                                                                                                                                                                                                                                                                                                                                                                        |
| 1 Tonque                                          |                                             | 4 Watchmen Som of Veal                                                                                                                                                                                                                                                                                                                                                                                                                                                                                                                                                                                                                                                                                                                                                                                                                                                                                                                                                                                                                                                                                                                                                                                                     |
| 16 thanics of Mutton                              | M. Lush<br>10'z Roast Mutton                | Armong Man Sho: de - g g g                                                                                                                                                                                                                                                                                                                                                                                                                                                                                                                                                                                                                                                                                                                                                                                                                                                                                                                                                                                                                                                                                                                                                                                                 |
| Sour Croset & Sausages 3'2 of                     | Mr. Watiers Servant                         | 1. Master Cook Loin of Veal                                                                                                                                                                                                                                                                                                                                                                                                                                                                                                                                                                                                                                                                                                                                                                                                                                                                                                                                                                                                                                                                                                                                                                                                |
| a Hares                                           | g Mutton                                    | Pashy Cooks                                                                                                                                                                                                                                                                                                                                                                                                                                                                                                                                                                                                                                                                                                                                                                                                                                                                                                                                                                                                                                                                                                                                                                                                                |
| Plumb Budding<br>Jelly                            | 12 Beef Reofile                             | Monnan book 1 de 10½ 11 10½ 10½ 10½ 10½ 10½ 10½ 10½ 10½ 10½ 10½ 10½ 10½ 10½ 10½ 10½ 10½ 10½ 10½ 10½ 10½ 10½ 10½ 10½ 10½ 10½ 10½ 10½ 10½ 10½ 10½ 10½ 10½ 10½ 10½ 10½ 10½ 10½ 10½ 10½ 10½ 10½ 10½ 10½ 10½ 10½ 10½                                                                                                                                                                                                                                                                                                                                                                                                                                                                                                                                                                                                                                                                                                                                                                                                                                                                                                                                                                                                            |
| Mlanemange)<br>Pastry                             | 12 /seef                                    | Rischen Maid Beef 9 9 9 82<br>2 Scullery Men 2 Sho! Mutton 172 10 10 18                                                                                                                                                                                                                                                                                                                                                                                                                                                                                                                                                                                                                                                                                                                                                                                                                                                                                                                                                                                                                                                                                                                                                    |
| Vegetables                                        | Stable People                               | 2 Lamp Lighters_ 2 Sho! Mullon 172 18.                                                                                                                                                                                                                                                                                                                                                                                                                                                                                                                                                                                                                                                                                                                                                                                                                                                                                                                                                                                                                                                                                                                                                                                     |
|                                                   |                                             | Chairmen Leg of Mullon 10 2 10 2 10 10 10 10                                                                                                                                                                                                                                                                                                                                                                                                                                                                                                                                                                                                                                                                                                                                                                                                                                                                                                                                                                                                                                                                                                                                                                               |
|                                                   | Stock                                       | Footmen 2 Laistsof Veal 32 31 32                                                                                                                                                                                                                                                                                                                                                                                                                                                                                                                                                                                                                                                                                                                                                                                                                                                                                                                                                                                                                                                                                                                                                                                           |
|                                                   | Beef - 25<br>Veal41                         | Labourer in Trust_ Lown of Veal 15 16 154                                                                                                                                                                                                                                                                                                                                                                                                                                                                                                                                                                                                                                                                                                                                                                                                                                                                                                                                                                                                                                                                                                                                                                                  |
|                                                   | Suet -18 Batter                             | Gardner Leg of Mutton: 10'4                                                                                                                                                                                                                                                                                                                                                                                                                                                                                                                                                                                                                                                                                                                                                                                                                                                                                                                                                                                                                                                                                                                                                                                                |
|                                                   | Climonds                                    | Housemaids 2 Legs of de 201 201 21 2 Confectioner Lour of Veal 152 16 154                                                                                                                                                                                                                                                                                                                                                                                                                                                                                                                                                                                                                                                                                                                                                                                                                                                                                                                                                                                                                                                                                                                                                  |
|                                                   | Double Sugar 10.4                           | Tapafsier Leg of Mullon 10 10½ 10 10 10                                                                                                                                                                                                                                                                                                                                                                                                                                                                                                                                                                                                                                                                                                                                                                                                                                                                                                                                                                                                                                                                                                                                                                                    |
|                                                   | Ham                                         | Table Decker Loin of Veal 15 15                                                                                                                                                                                                                                                                                                                                                                                                                                                                                                                                                                                                                                                                                                                                                                                                                                                                                                                                                                                                                                                                                                                                                                                            |
|                                                   | Sals_ 1 Och<br>Better Almonde_ 1/2          | Gennan of Wine Cellar co! 154 16 16 16 16 16 16.                                                                                                                                                                                                                                                                                                                                                                                                                                                                                                                                                                                                                                                                                                                                                                                                                                                                                                                                                                                                                                                                                                                                                                           |
|                                                   | Mustard 304                                 | Footmens de de 82 9 Ufsist Table Decker de 82 9                                                                                                                                                                                                                                                                                                                                                                                                                                                                                                                                                                                                                                                                                                                                                                                                                                                                                                                                                                                                                                                                                                                                                                            |
|                                                   | Tounglass 1-60                              | 2 Mages Men 2 d' 18 173 18                                                                                                                                                                                                                                                                                                                                                                                                                                                                                                                                                                                                                                                                                                                                                                                                                                                                                                                                                                                                                                                                                                                                                                                                 |
|                                                   | Batter6                                     | 3 Police Officers_3 Loins of West 47 47                                                                                                                                                                                                                                                                                                                                                                                                                                                                                                                                                                                                                                                                                                                                                                                                                                                                                                                                                                                                                                                                                                                                                                                    |
|                                                   |                                             | 9 385 4 295 9 3914 2924 82 3954 2984                                                                                                                                                                                                                                                                                                                                                                                                                                                                                                                                                                                                                                                                                                                                                                                                                                                                                                                                                                                                                                                                                                                                                                                       |
|                                                   |                                             | 4 Chickens<br>12 Gulles                                                                                                                                                                                                                                                                                                                                                                                                                                                                                                                                                                                                                                                                                                                                                                                                                                                                                                                                                                                                                                                                                                                                                                                                    |
|                                                   |                                             | 25 Butter                                                                                                                                                                                                                                                                                                                                                                                                                                                                                                                                                                                                                                                                                                                                                                                                                                                                                                                                                                                                                                                                                                                                                                                                                  |