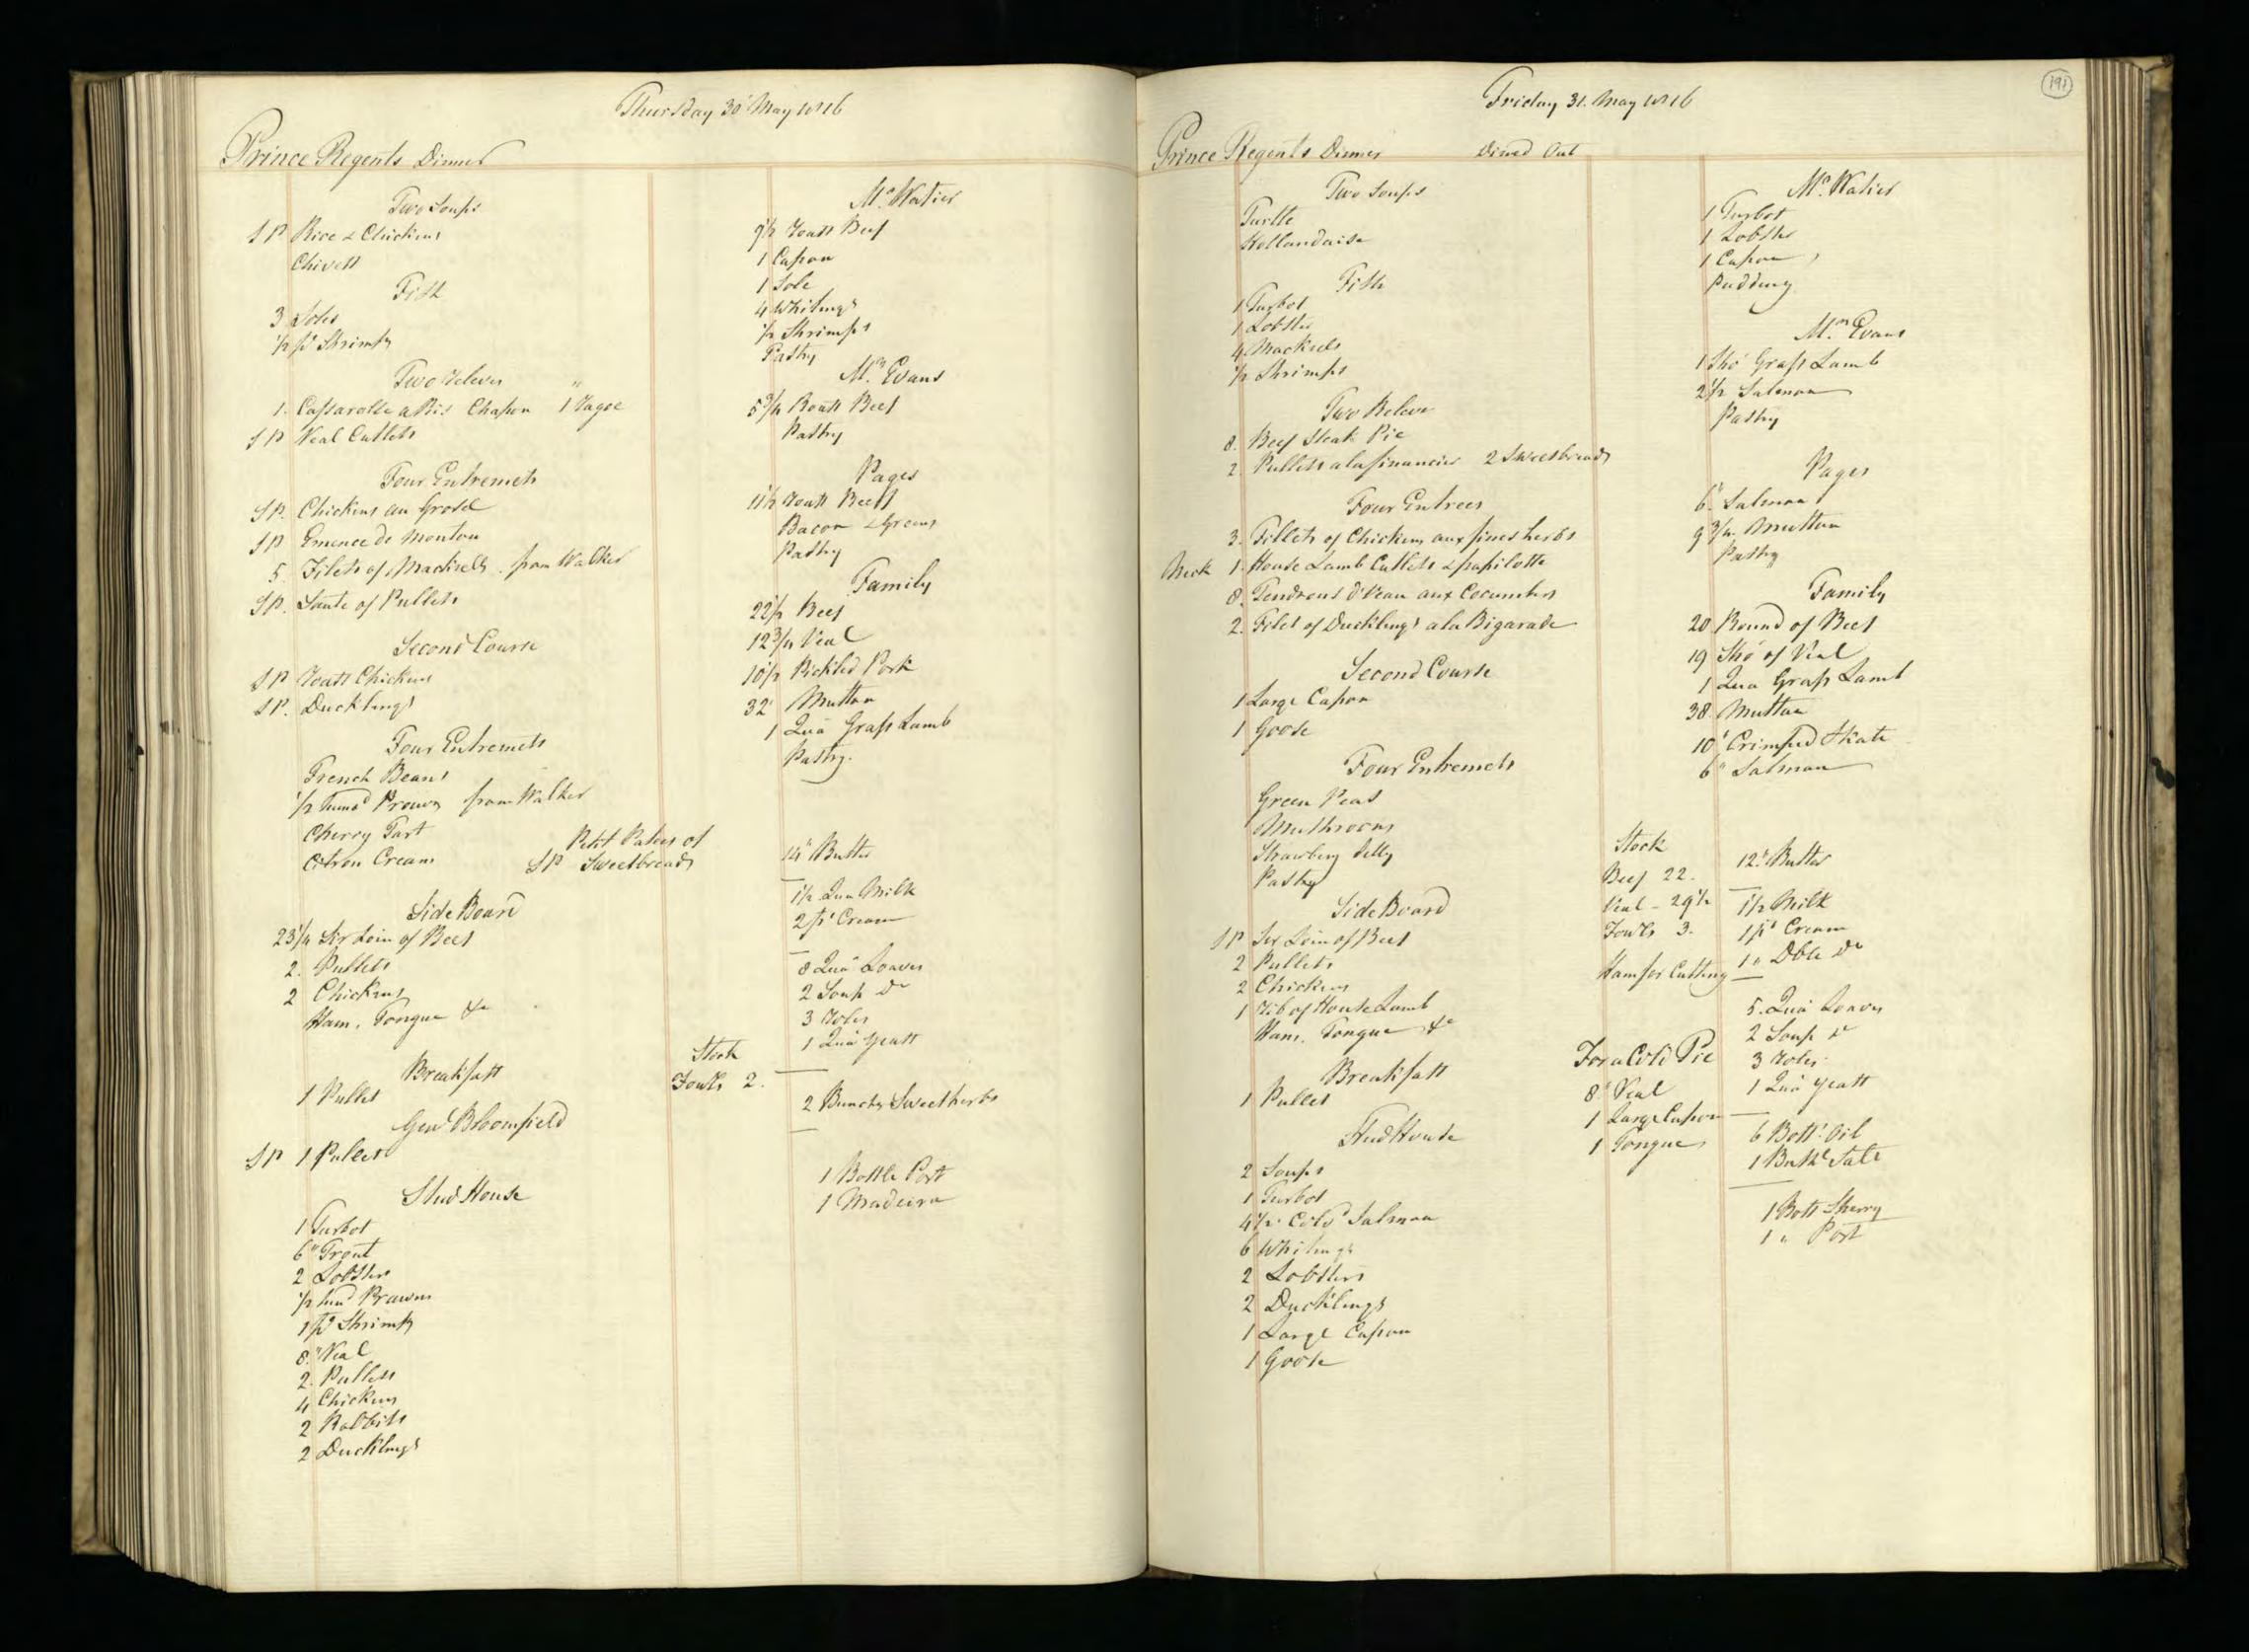

Supplied by the Royal Archives/© Her Majesty Queen Elizabeth II 2016

Supplied by the Royal Archives/© Her Majesty Queen Elizabeth II 2016

Supplied by the Royal Archives/© Her Majesty Queen Elizabeth II 2016

Supplied by the Royal Archives/© Her Majesty Queen Elizabeth II 2016

| Saturda                                           | y January J. 1015                           | Pitcher Meat distributed to HA H The Prince Regents Servants on the Jan! 1815 be                                                                                                                                                                                                                                                                                                                                                                                                                                                                                                                                                                                                                                                                                                                                                                                                                                                                                                                                                                                                                                                                                                                                           |
|---------------------------------------------------|---------------------------------------------|----------------------------------------------------------------------------------------------------------------------------------------------------------------------------------------------------------------------------------------------------------------------------------------------------------------------------------------------------------------------------------------------------------------------------------------------------------------------------------------------------------------------------------------------------------------------------------------------------------------------------------------------------------------------------------------------------------------------------------------------------------------------------------------------------------------------------------------------------------------------------------------------------------------------------------------------------------------------------------------------------------------------------------------------------------------------------------------------------------------------------------------------------------------------------------------------------------------------------|
| Tamily Dinners On Olect of Her Roy                | al Mighness the Princes Charlettes Birth La | HRA Princes Charlettes Buth day The Water Majestys Buthday 27 H. RA the Duke of Su                                                                                                                                                                                                                                                                                                                                                                                                                                                                                                                                                                                                                                                                                                                                                                                                                                                                                                                                                                                                                                                                                                                                         |
| Two Soupes                                        | Footmen .                                   | Beef Mutter Weal Beef Mutter Veal Beef Mutter Veal                                                                                                                                                                                                                                                                                                                                                                                                                                                                                                                                                                                                                                                                                                                                                                                                                                                                                                                                                                                                                                                                                                                                                                         |
| Two Fish                                          | Footmen 40 Roast Beef Plumb Pudding         | 2 Clerk of the Retchen Soin of West 15'2 16 15'2                                                                                                                                                                                                                                                                                                                                                                                                                                                                                                                                                                                                                                                                                                                                                                                                                                                                                                                                                                                                                                                                                                                                                                           |
| 27 bod 3 pts of Oysters<br>6 Soles 1 10 of Shumps |                                             | 3_d'd'd                                                                                                                                                                                                                                                                                                                                                                                                                                                                                                                                                                                                                                                                                                                                                                                                                                                                                                                                                                                                                                                                                                                                                                                                                    |
| Words Ino of smanger                              | 20 Roast Beef<br>Plumb Pudding              | gent. Nonets al                                                                                                                                                                                                                                                                                                                                                                                                                                                                                                                                                                                                                                                                                                                                                                                                                                                                                                                                                                                                                                                                                                                                                                                                            |
| A Large Surkery,<br>4 Moila Mulleto               | Morters at the Gates                        | Messekeeper Lois of Veal 16 15\frac{2}{2} 15\frac{1}{2} 15 |
| 3 Roast de                                        |                                             | 2 00000 seucenj men 2 2000 munon - 214                                                                                                                                                                                                                                                                                                                                                                                                                                                                                                                                                                                                                                                                                                                                                                                                                                                                                                                                                                                                                                                                                                                                                                                     |
| 2/2 Haunch of Mutton                              | Coal Morters 16 Roast Matton                | 2d' Momen 2 Sho'_de 18 172<br>Covey Noman Legof Mullon 10'4 10'2 11                                                                                                                                                                                                                                                                                                                                                                                                                                                                                                                                                                                                                                                                                                                                                                                                                                                                                                                                                                                                                                                                                                                                                        |
| 1 Tonque                                          |                                             | 4 Watchmen Som of Veal                                                                                                                                                                                                                                                                                                                                                                                                                                                                                                                                                                                                                                                                                                                                                                                                                                                                                                                                                                                                                                                                                                                                                                                                     |
| 16 thanics of Mutton                              | M. Lush<br>10'z Roast Mutton                | Armong Man Sho: de - g g g                                                                                                                                                                                                                                                                                                                                                                                                                                                                                                                                                                                                                                                                                                                                                                                                                                                                                                                                                                                                                                                                                                                                                                                                 |
| Sour Croset & Sausages 3'2 of                     | Mr. Watiers Servant                         | 1. Master Cook Loin of Veal                                                                                                                                                                                                                                                                                                                                                                                                                                                                                                                                                                                                                                                                                                                                                                                                                                                                                                                                                                                                                                                                                                                                                                                                |
| a Hares                                           | g Mutton                                    | Pashy Cooks                                                                                                                                                                                                                                                                                                                                                                                                                                                                                                                                                                                                                                                                                                                                                                                                                                                                                                                                                                                                                                                                                                                                                                                                                |
| Plumb Budding<br>Jelly                            | 12 Beef Reofile                             | Monnan book 1 de 10½ 11 10½ 10½ 10½ 10½ 10½ 10½ 10½ 10½ 10½ 10½ 10½ 10½ 10½ 10½ 10½ 10½ 10½ 10½ 10½ 10½ 10½ 10½ 10½ 10½ 10½ 10½ 10½ 10½ 10½ 10½ 10½ 10½ 10½ 10½ 10½ 10½ 10½ 10½ 10½ 10½ 10½ 10½ 10½ 10½ 10½ 10½                                                                                                                                                                                                                                                                                                                                                                                                                                                                                                                                                                                                                                                                                                                                                                                                                                                                                                                                                                                                            |
| Mlanemange)<br>Pastry                             | 12 /seef                                    | Rischen Maid Beef 9 9 9 82<br>2 Scullery Men 2 Sho! Mutton 172 10 10 18                                                                                                                                                                                                                                                                                                                                                                                                                                                                                                                                                                                                                                                                                                                                                                                                                                                                                                                                                                                                                                                                                                                                                    |
| Vegetables                                        | Stable People                               | 2 Lamp Lighters_ 2 Sho! Mullon 172 18.                                                                                                                                                                                                                                                                                                                                                                                                                                                                                                                                                                                                                                                                                                                                                                                                                                                                                                                                                                                                                                                                                                                                                                                     |
|                                                   |                                             | Chairmen Leg of Mullon 10 2 10 2 10 10 10 10                                                                                                                                                                                                                                                                                                                                                                                                                                                                                                                                                                                                                                                                                                                                                                                                                                                                                                                                                                                                                                                                                                                                                                               |
|                                                   | Stock                                       | Footmen 2 Laistsof Veal 32 31 32                                                                                                                                                                                                                                                                                                                                                                                                                                                                                                                                                                                                                                                                                                                                                                                                                                                                                                                                                                                                                                                                                                                                                                                           |
|                                                   | Beef - 25<br>Veal41                         | Labourer in Trust_ Lown of Veal 15 16 154                                                                                                                                                                                                                                                                                                                                                                                                                                                                                                                                                                                                                                                                                                                                                                                                                                                                                                                                                                                                                                                                                                                                                                                  |
|                                                   | Suet -18 Batter                             | Gardner Leg of Mutton: 10'4                                                                                                                                                                                                                                                                                                                                                                                                                                                                                                                                                                                                                                                                                                                                                                                                                                                                                                                                                                                                                                                                                                                                                                                                |
|                                                   | Climonds                                    | Housemaids 2 Legs of de 201 201 21 2 Confectioner Lour of Veal 152 16 154                                                                                                                                                                                                                                                                                                                                                                                                                                                                                                                                                                                                                                                                                                                                                                                                                                                                                                                                                                                                                                                                                                                                                  |
|                                                   | Double Sugar 10.4                           | Tapafsier Leg of Mullon 10 10½ 10 10 10                                                                                                                                                                                                                                                                                                                                                                                                                                                                                                                                                                                                                                                                                                                                                                                                                                                                                                                                                                                                                                                                                                                                                                                    |
|                                                   | Ham                                         | Table Decker Loin of Veal 15 15                                                                                                                                                                                                                                                                                                                                                                                                                                                                                                                                                                                                                                                                                                                                                                                                                                                                                                                                                                                                                                                                                                                                                                                            |
|                                                   | Sals_ 1 Och<br>Better Almonde_ 1/2          | Gennan of Wine Cellar co! 154 16 16 16 16 16 16.                                                                                                                                                                                                                                                                                                                                                                                                                                                                                                                                                                                                                                                                                                                                                                                                                                                                                                                                                                                                                                                                                                                                                                           |
|                                                   | Mustard 304                                 | Footmens de de 82 9 Ufsist Table Decker de 82 9                                                                                                                                                                                                                                                                                                                                                                                                                                                                                                                                                                                                                                                                                                                                                                                                                                                                                                                                                                                                                                                                                                                                                                            |
|                                                   | Tounglass 1-60                              | 2 Mages Men 2 d' 18 173 18                                                                                                                                                                                                                                                                                                                                                                                                                                                                                                                                                                                                                                                                                                                                                                                                                                                                                                                                                                                                                                                                                                                                                                                                 |
|                                                   | Batter6                                     | 3 Police Officers_3 Loins of West 47 47                                                                                                                                                                                                                                                                                                                                                                                                                                                                                                                                                                                                                                                                                                                                                                                                                                                                                                                                                                                                                                                                                                                                                                                    |
|                                                   |                                             | 9 385 4 295 9 3914 2924 82 3954 2984                                                                                                                                                                                                                                                                                                                                                                                                                                                                                                                                                                                                                                                                                                                                                                                                                                                                                                                                                                                                                                                                                                                                                                                       |
|                                                   |                                             | 4 Chickens<br>12 Gulles                                                                                                                                                                                                                                                                                                                                                                                                                                                                                                                                                                                                                                                                                                                                                                                                                                                                                                                                                                                                                                                                                                                                                                                                    |
|                                                   |                                             | 25 Butter                                                                                                                                                                                                                                                                                                                                                                                                                                                                                                                                                                                                                                                                                                                                                                                                                                                                                                                                                                                                                                                                                                                                                                                                                  |