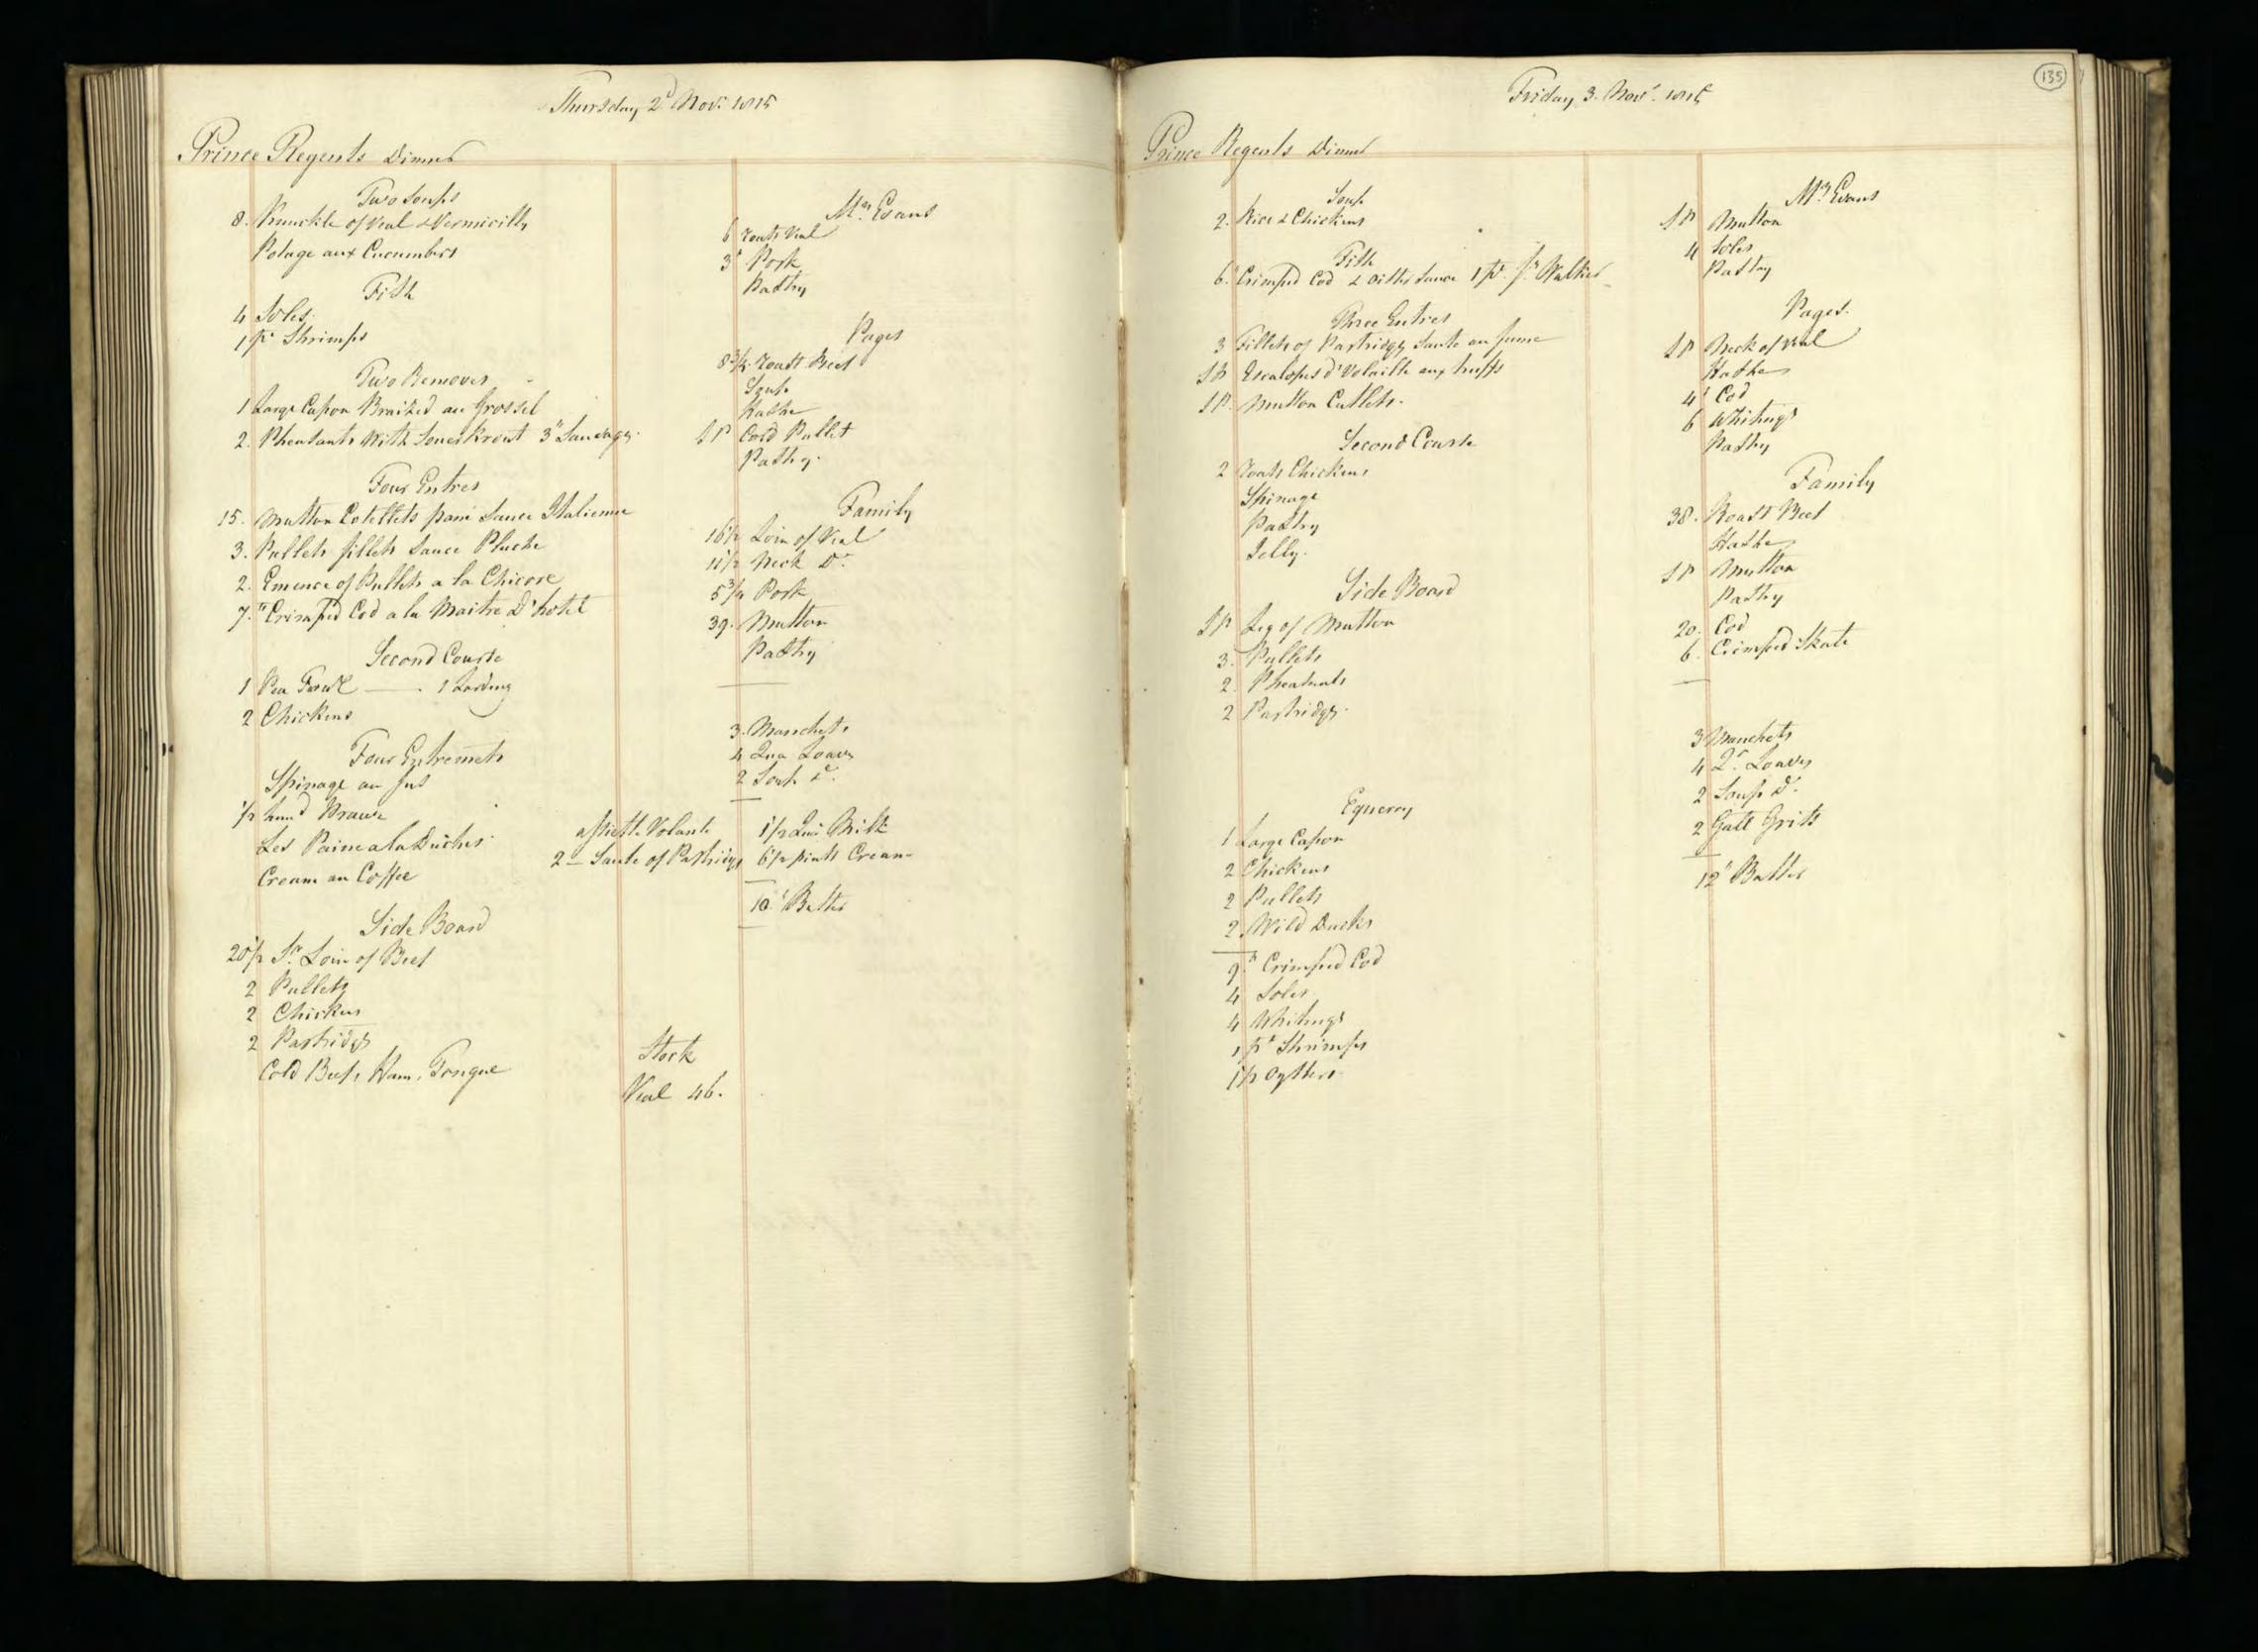

Supplied by the Royal Archives/© Her Majesty Queen Elizabeth II 2016

Supplied by the Royal Archives/© Her Majesty Queen Elizabeth II 2016

Supplied by the Royal Archives/© Her Majesty Queen Elizabeth II 2016

Supplied by the Royal Archives/© Her Majesty Queen Elizabeth II 2016

| Saturda                                           | y January J. 1015                           | Pitcher Meat distributed to HA H The Prince Regents Servants on the Jan! 1815 be                                                                                                                                                                                                                                                                                                                                                                                                                                                                                                                                                                                                                                                                                                                                                                                                                                                                                                                                                                                                                                                                                                                                           |
|---------------------------------------------------|---------------------------------------------|----------------------------------------------------------------------------------------------------------------------------------------------------------------------------------------------------------------------------------------------------------------------------------------------------------------------------------------------------------------------------------------------------------------------------------------------------------------------------------------------------------------------------------------------------------------------------------------------------------------------------------------------------------------------------------------------------------------------------------------------------------------------------------------------------------------------------------------------------------------------------------------------------------------------------------------------------------------------------------------------------------------------------------------------------------------------------------------------------------------------------------------------------------------------------------------------------------------------------|
| Tamily Dinners On Olect of Her Roy                | al Mighness the Princes Charlettes Birth La | HRA Princes Charlettes Buth day The Water Majestys Buthday 27 H. RA the Duke of Su                                                                                                                                                                                                                                                                                                                                                                                                                                                                                                                                                                                                                                                                                                                                                                                                                                                                                                                                                                                                                                                                                                                                         |
| Two Soupes                                        | Footmen .                                   | Beef Mutter Weal Beef Mutter Veal Beef Mutter Veal                                                                                                                                                                                                                                                                                                                                                                                                                                                                                                                                                                                                                                                                                                                                                                                                                                                                                                                                                                                                                                                                                                                                                                         |
| Two Fish                                          | Footmen 40 Roast Beef Plumb Pudding         | 2 Clerk of the Retchen Soin of West 15'2 16 15'2                                                                                                                                                                                                                                                                                                                                                                                                                                                                                                                                                                                                                                                                                                                                                                                                                                                                                                                                                                                                                                                                                                                                                                           |
| 27 bod 3 pts of Oysters<br>6 Soles 1 10 of Shumps |                                             | 3_d'd'd                                                                                                                                                                                                                                                                                                                                                                                                                                                                                                                                                                                                                                                                                                                                                                                                                                                                                                                                                                                                                                                                                                                                                                                                                    |
| Words Ino of smanger                              | 20 Roast Beef<br>Plumb Pudding              | gent. Nonets al                                                                                                                                                                                                                                                                                                                                                                                                                                                                                                                                                                                                                                                                                                                                                                                                                                                                                                                                                                                                                                                                                                                                                                                                            |
| A Large Surkery,<br>4 Moila Mulleto               | Morters at the Gates                        | Messekeeper Lois of Veal 16 15\frac{2}{2} 15\frac{1}{2} 15 |
| 3 Roast de                                        |                                             | 2 00000 seucenj men 2 2000 munon - 214                                                                                                                                                                                                                                                                                                                                                                                                                                                                                                                                                                                                                                                                                                                                                                                                                                                                                                                                                                                                                                                                                                                                                                                     |
| 2/2 Haunch of Mutton                              | Coal Morters 16 Roast Matton                | 2d' Momen 2 Sho'_de 18 172<br>Covey Noman Legof Mullon 10'4 10'2 11                                                                                                                                                                                                                                                                                                                                                                                                                                                                                                                                                                                                                                                                                                                                                                                                                                                                                                                                                                                                                                                                                                                                                        |
| 1 Tonque                                          |                                             | 4 Watchmen Som of Veal                                                                                                                                                                                                                                                                                                                                                                                                                                                                                                                                                                                                                                                                                                                                                                                                                                                                                                                                                                                                                                                                                                                                                                                                     |
| 16 thanics of Mutton                              | M. Lush<br>10'z Roast Mutton                | Armong Man Sho: de - g g g                                                                                                                                                                                                                                                                                                                                                                                                                                                                                                                                                                                                                                                                                                                                                                                                                                                                                                                                                                                                                                                                                                                                                                                                 |
| Sour Croset & Sausages 3'2 of                     | Mr. Watiers Servant                         | 1. Master Cook Loin of Veal                                                                                                                                                                                                                                                                                                                                                                                                                                                                                                                                                                                                                                                                                                                                                                                                                                                                                                                                                                                                                                                                                                                                                                                                |
| a Hares                                           | g Mutton                                    | Pashy Cooks                                                                                                                                                                                                                                                                                                                                                                                                                                                                                                                                                                                                                                                                                                                                                                                                                                                                                                                                                                                                                                                                                                                                                                                                                |
| Plumb Budding<br>Jelly                            | 12 Beef Reofile                             | Monnan book 1 de 10½ 11 10½ 10½ 10½ 10½ 10½ 10½ 10½ 10½ 10½ 10½ 10½ 10½ 10½ 10½ 10½ 10½ 10½ 10½ 10½ 10½ 10½ 10½ 10½ 10½ 10½ 10½ 10½ 10½ 10½ 10½ 10½ 10½ 10½ 10½ 10½ 10½ 10½ 10½ 10½ 10½ 10½ 10½ 10½ 10½ 10½ 10½                                                                                                                                                                                                                                                                                                                                                                                                                                                                                                                                                                                                                                                                                                                                                                                                                                                                                                                                                                                                            |
| Mlanemange)<br>Pastry                             | 12 /seef                                    | Rischen Maid Beef 9 9 9 82<br>2 Scullery Men 2 Sho! Mutton 172 10 10 18                                                                                                                                                                                                                                                                                                                                                                                                                                                                                                                                                                                                                                                                                                                                                                                                                                                                                                                                                                                                                                                                                                                                                    |
| Vegetables                                        | Stable People                               | 2 Lamp Lighters_ 2 Sho! Mullon 172 18.                                                                                                                                                                                                                                                                                                                                                                                                                                                                                                                                                                                                                                                                                                                                                                                                                                                                                                                                                                                                                                                                                                                                                                                     |
|                                                   |                                             | Chairmen Leg of Mullon 10 2 10 2 10 10 10 10                                                                                                                                                                                                                                                                                                                                                                                                                                                                                                                                                                                                                                                                                                                                                                                                                                                                                                                                                                                                                                                                                                                                                                               |
|                                                   | Stock                                       | Footmen 2 Laistsof Veal 32 31 32                                                                                                                                                                                                                                                                                                                                                                                                                                                                                                                                                                                                                                                                                                                                                                                                                                                                                                                                                                                                                                                                                                                                                                                           |
|                                                   | Beef - 25<br>Veal41                         | Labourer in Trust_ Lown of Veal 15 16 154                                                                                                                                                                                                                                                                                                                                                                                                                                                                                                                                                                                                                                                                                                                                                                                                                                                                                                                                                                                                                                                                                                                                                                                  |
|                                                   | Suet -18 Batter                             | Gardner Leg of Mutton: 10'4                                                                                                                                                                                                                                                                                                                                                                                                                                                                                                                                                                                                                                                                                                                                                                                                                                                                                                                                                                                                                                                                                                                                                                                                |
|                                                   | Climonds                                    | Housemaids 2 Legs of de 201 201 21 2 Confectioner Lour of Veal 152 16 154                                                                                                                                                                                                                                                                                                                                                                                                                                                                                                                                                                                                                                                                                                                                                                                                                                                                                                                                                                                                                                                                                                                                                  |
|                                                   | Double Sugar 10.4                           | Tapafsier Leg of Mullon 10 10½ 10 10 10                                                                                                                                                                                                                                                                                                                                                                                                                                                                                                                                                                                                                                                                                                                                                                                                                                                                                                                                                                                                                                                                                                                                                                                    |
|                                                   | Ham                                         | Table Decker Loin of Veal 15 15                                                                                                                                                                                                                                                                                                                                                                                                                                                                                                                                                                                                                                                                                                                                                                                                                                                                                                                                                                                                                                                                                                                                                                                            |
|                                                   | Sals_ 1 Och<br>Better Almonde_ 1/2          | Gennan of Wine Cellar co! 154 16 16 16 16 16 16.                                                                                                                                                                                                                                                                                                                                                                                                                                                                                                                                                                                                                                                                                                                                                                                                                                                                                                                                                                                                                                                                                                                                                                           |
|                                                   | Mustard 304                                 | Footmens de de 82 9 Ufsist Table Decker de 82 9                                                                                                                                                                                                                                                                                                                                                                                                                                                                                                                                                                                                                                                                                                                                                                                                                                                                                                                                                                                                                                                                                                                                                                            |
|                                                   | Tounglass 1-60                              | 2 Mages Men 2 d' 18 173 18                                                                                                                                                                                                                                                                                                                                                                                                                                                                                                                                                                                                                                                                                                                                                                                                                                                                                                                                                                                                                                                                                                                                                                                                 |
|                                                   | Batter6                                     | 3 Police Officers_3 Loins of West 47 47                                                                                                                                                                                                                                                                                                                                                                                                                                                                                                                                                                                                                                                                                                                                                                                                                                                                                                                                                                                                                                                                                                                                                                                    |
|                                                   |                                             | 9 385 4 295 9 3914 2924 82 3954 2984                                                                                                                                                                                                                                                                                                                                                                                                                                                                                                                                                                                                                                                                                                                                                                                                                                                                                                                                                                                                                                                                                                                                                                                       |
|                                                   |                                             | 4 Chickens<br>12 Gulles                                                                                                                                                                                                                                                                                                                                                                                                                                                                                                                                                                                                                                                                                                                                                                                                                                                                                                                                                                                                                                                                                                                                                                                                    |
|                                                   |                                             | 25 Butter                                                                                                                                                                                                                                                                                                                                                                                                                                                                                                                                                                                                                                                                                                                                                                                                                                                                                                                                                                                                                                                                                                                                                                                                                  |